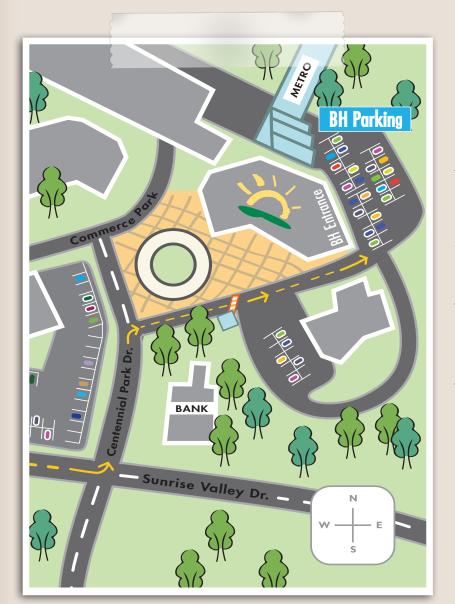

## DIRECTIONS:

Off of Sunrise Valley, turn onto Centennial Park Drive. It is the road that passes by the bank. With the bank on your right, proceed down the street and take the first right. You will see a parking gate. Take a ticket here and continue down the road, following the curve to the left to Bright Horizons parking spaces. Do not enter the parking garage. You will be able to see the front entrance of our center on the left. We will validate your ticket once you are inside!