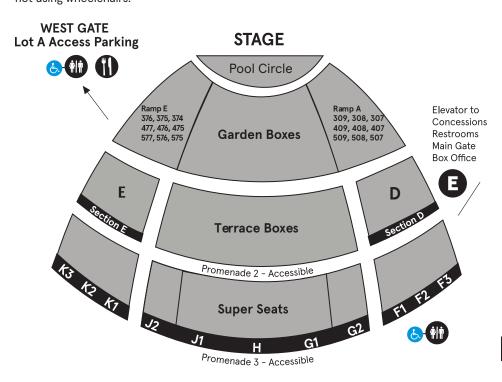

## for Patrons with Disabilities

**SEATING** (see reverse side for seating map)

BOX SEATS Accessible box seats include Side Boxes and Boxes 643 & 944. Accessible Seating patrons may buy the complete box or any portion thereof.

RAMPS A & E Accessible Ramp Seating near Promenade 1 (no steps) accommodates patrons using wheelchairs and patrons who need Accessible Seating.

SECTIONS D & E Accessible Seating off Promenade 2 (reached by elevator, no steps) accommodates patrons using wheelchairs and patrons with disabilities not using wheelchairs.

SUPER SEATS - SECTIONS H, G1, J1 Accessible Seating off Promenade 3 (reached by elevator, no steps) accommodates patrons using wheelchairs and patrons who need Accessible Seating. Theater-style metal seating with cushioned seats, backs and arms.

SECTIONS G2, J2 Accessible Seating off Promenade 3 (reached by elevator, no steps) accommodates patrons using wheelchairs and patrons with disabilities not using wheelchairs.

SECTIONS F1, F2, F3, K1, K2, K3 Accessible Seating off Promenade 3 (reached by elevator, no steps) accommodates patrons using wheelchairs and patrons with disabilities not using wheelchairs.

LOT A ACCESS \$40 per pass. Located outside the West Gate entrance, convenient to Box Seating and Promenade 1.

LOT B ACCESS \$21 pre-purchased per pass; \$22 night of show. Located in the terraced lot on the west side of Highland Avenue. An accessible path leads from this lot to the Box Office, elevators, and Main Gate, and free cart service is also available. This parking is convenient for seats on Promenades 1, 2, and 3. Only one-third of all accessible parking in Lot B is allocated for pre-sale. The remaining two-thirds will be available the evening of the concert, on a first-come, first-served basis.