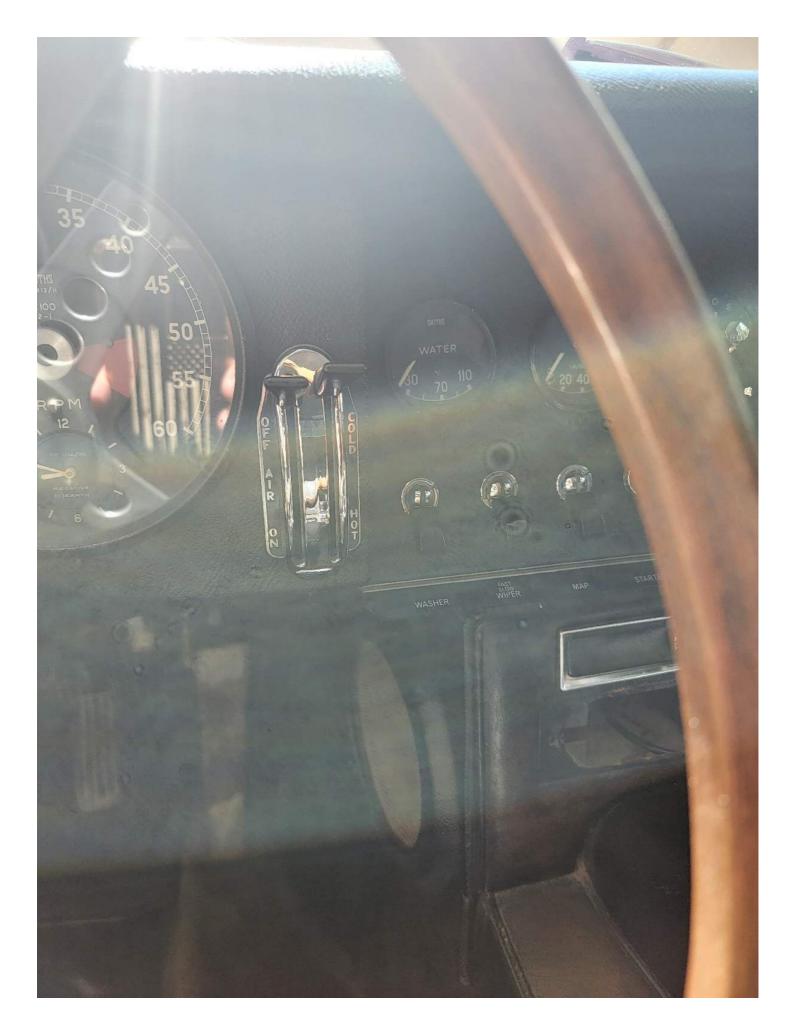

### Interior

The seats show signs of heavy usage. Wear and tear heavily visible. See pictures. The clock does not work. There was no radio at time of inspection. The pop-up manual antenna works as designed. The inner door panels show wear consistent with age and use. The interior trim shows normal wear consistent with age and use. Most of the dash gauges are working as designed, with the exception of the speedometer is not working. The aftermarket ac system is all there but does not work in its current condition as it is low on Freon according to the seller.