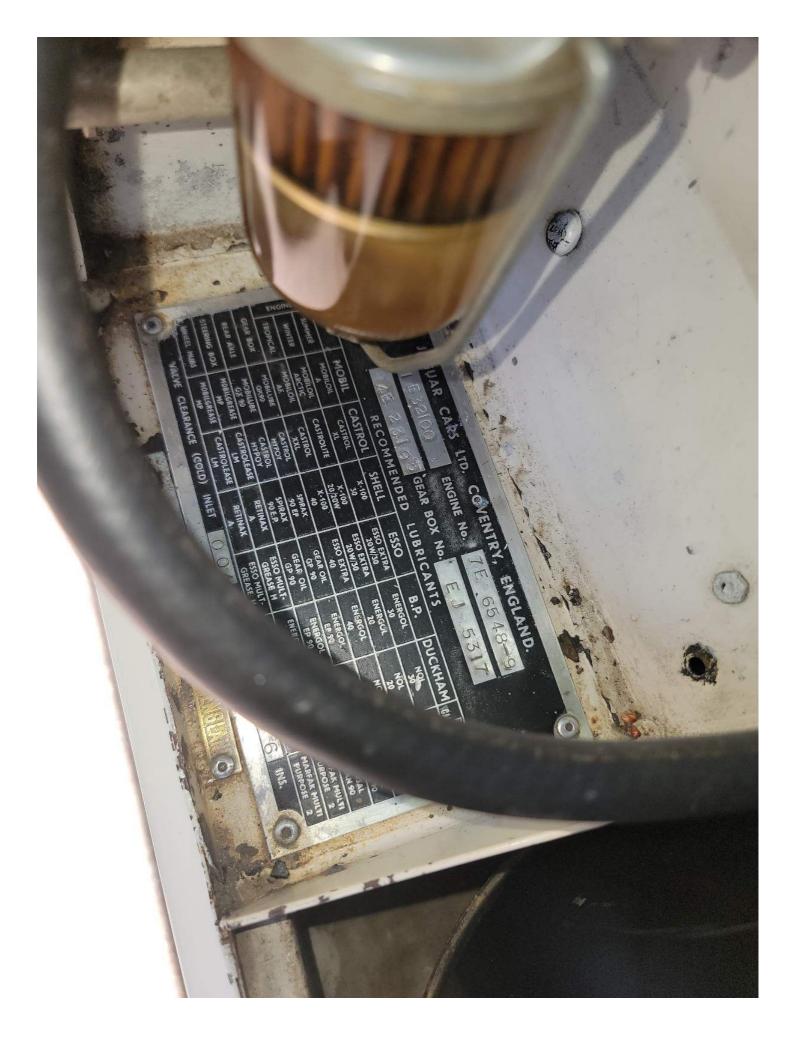

See below and pictures for more info.

| Vehicle Information |            |
|---------------------|------------|
| Year                | 1966       |
| Make                | Jaguar     |
| Model               | XKE        |
| VIN                 | 1e32100    |
| Stock No.           | N/A        |
| Mileage             | 42645      |
| Interior Color      | Black      |
| Interior Material   | Vinyl      |
| Engine Cylinders    | 6 Cylinder |
| Exterior Color      | White      |
| Engine Number       | 7e6548-9   |
| Transmission Number | ej5317     |
| Fuel Type           | Gas        |