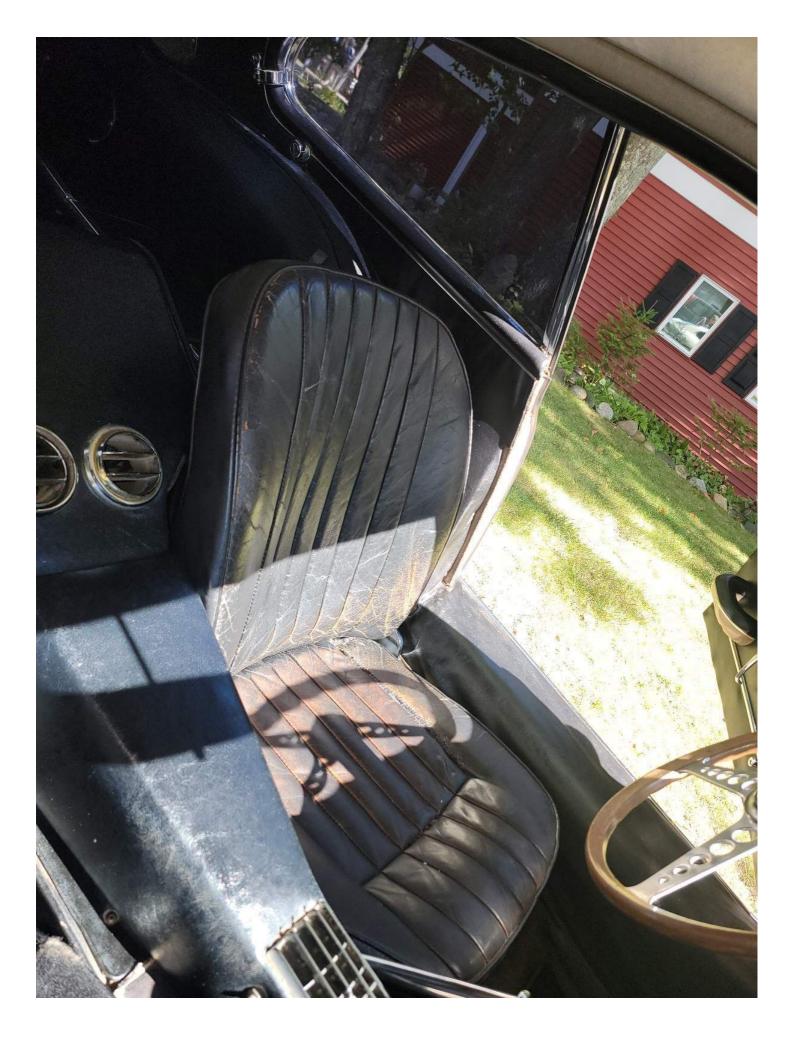

### Interior

The seats show signs of heavy usage. Wear and tear heavily visible. See pictures. The clock does not work. There was no radio at time of inspection. The pop-up manual antenna works as designed. The inner door panels show wear consistent with age and use. The interior trim shows normal wear consistent with age and use. Most of the dash gauges are working as designed, with the exception of the speedometer is not working. The aftermarket ac system is all there but does not work in its current condition as it is low on Freon according to the seller.