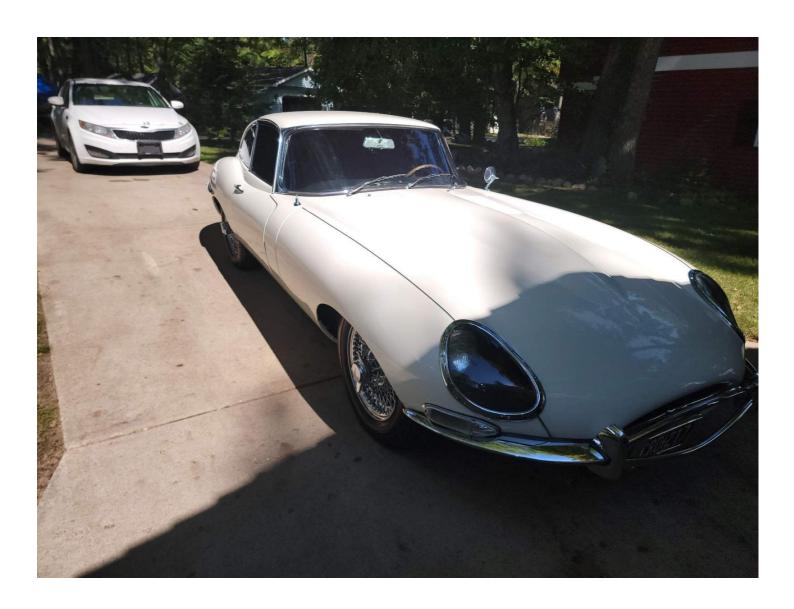

### Exterior

There is general misalignment to body panels, see pictures. There are minor miscellaneous scratches around the vehicle. Normal for use and most too small to see in photos. The paint shows some wear and tear that is consistent with age and use. There are miscellaneous paint bubbles around the car see photos. The underside has been undercoated. The undercoating can hide rust. The chrome is pitted and wearing due to age. Pitting mostly seen on rear tail lamp housing. All four wheels and tires are in good condition.

See below and pictures for more info.

| Vehicle Information |            |
|---------------------|------------|
| Year                | 1966       |
| Make                | Jaguar     |
| Model               | XKE        |
| VIN                 | 1e32100    |
| Stock No.           | N/A        |
| Mileage             | 42645      |
| Interior Color      | Black      |
| Interior Material   | Vinyl      |
| Engine Cylinders    | 6 Cylinder |
| Exterior Color      | White      |
| Engine Number       | 7e6548-9   |
| Transmission Number | ej5317     |
| Fuel Type           | Gas        |