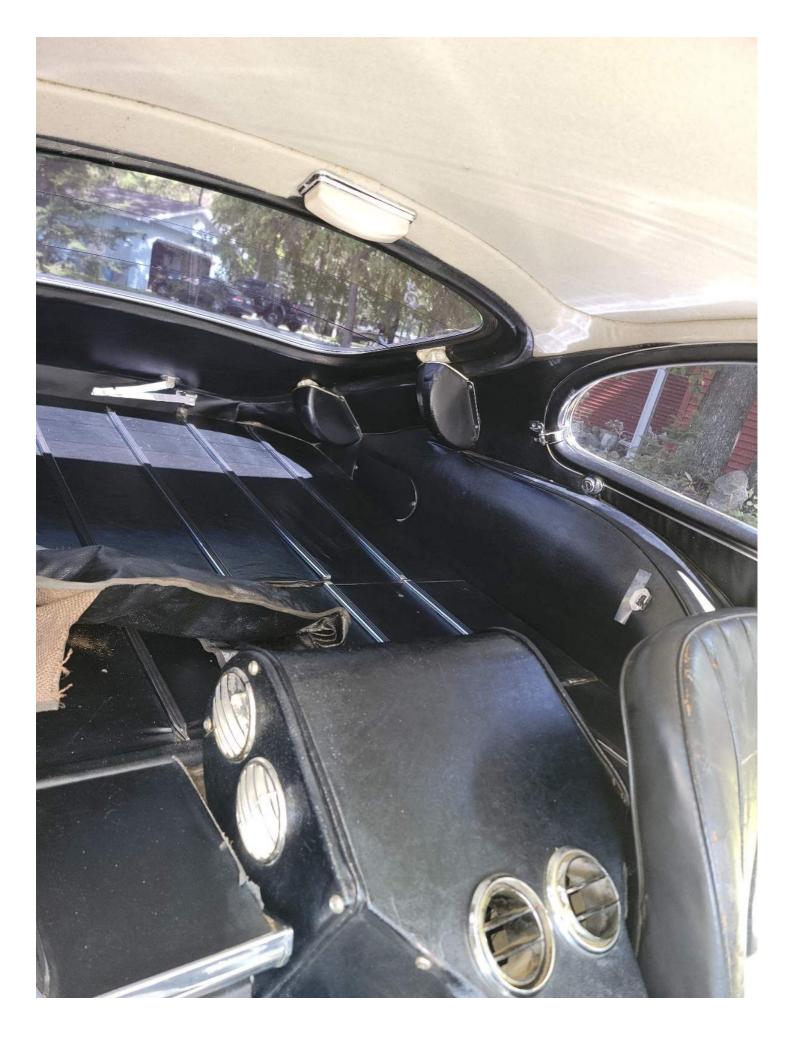

### Interior

The seats show signs of heavy usage. Wear and tear heavily visible. See pictures. The clock does not work. There was no radio at time of inspection. The pop-up manual antenna works as designed. The inner door panels show wear consistent with age and use. The interior trim shows normal wear consistent with age and use. Most of the dash gauges are working as designed, with the exception of the speedometer is not working. The aftermarket ac system is all there but does not work in its current condition as it is low on Freon according to the seller.