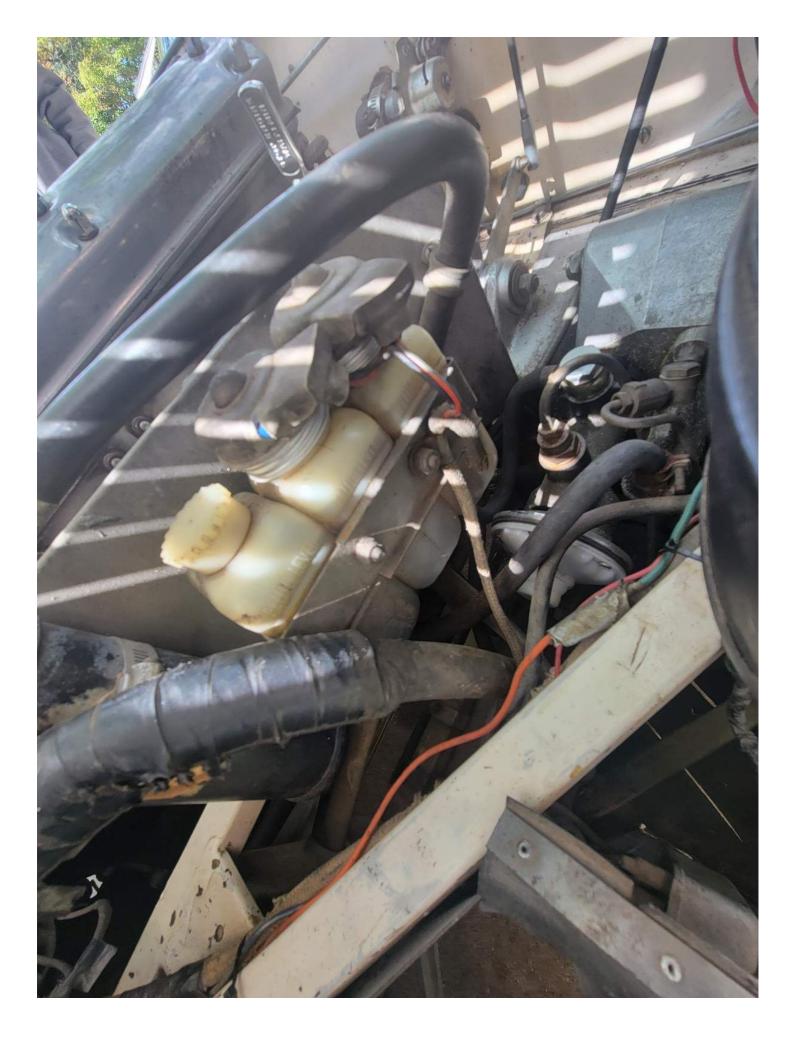

#### Mechanical

The engine compartment was clean and in good condition. All serviceable fluids were checked and in full and fair condition. The engine is seeping some oil from the underside. There were no drips at time of inspection. This area should be cleaned off and rechecked to verify source of leak or leaks. All windshield wipers and window washer work as designed. All of the exterior lights work as they should. The exhaust shows some surface rust throughout, but at this time has no leaks and sounds good.

| Mechanical                                                                                                                                                                                                                                                                                                                                           |                                                                                            |
|------------------------------------------------------------------------------------------------------------------------------------------------------------------------------------------------------------------------------------------------------------------------------------------------------------------------------------------------------|--------------------------------------------------------------------------------------------|
| Air Filter                                                                                                                                                                                                                                                                                                                                           | Good                                                                                       |
| Battery Condition                                                                                                                                                                                                                                                                                                                                    | Good                                                                                       |
| Charging System                                                                                                                                                                                                                                                                                                                                      | Good                                                                                       |
| Cooling Fan Condition<br>Mechanical/Electronic                                                                                                                                                                                                                                                                                                       | Good                                                                                       |
| Hoses and Clamps<br>Age/Cracking                                                                                                                                                                                                                                                                                                                     | Good                                                                                       |
| Radiator Condition                                                                                                                                                                                                                                                                                                                                   | Good                                                                                       |
| Engine Coolant Condition                                                                                                                                                                                                                                                                                                                             | Good                                                                                       |
| Belts                                                                                                                                                                                                                                                                                                                                                | Good                                                                                       |
| Engine Oil Condition                                                                                                                                                                                                                                                                                                                                 | Good                                                                                       |
| Engine Oil Leaks                                                                                                                                                                                                                                                                                                                                     | Issues                                                                                     |
| The engine is seeping some oil There were no drips at time of should be cleaned off and rech                                                                                                                                                                                                                                                         | inspection. This area                                                                      |
| The engine is seeping some oil There were no drips at time of                                                                                                                                                                                                                                                                                        | inspection. This area                                                                      |
| The engine is seeping some oil There were no drips at time of should be cleaned off and rech                                                                                                                                                                                                                                                         | inspection. This area                                                                      |
| The engine is seeping some oil There were no drips at time of should be cleaned off and rech of leak or leaks.                                                                                                                                                                                                                                       | inspection. This area                                                                      |
| The engine is seeping some oil There were no drips at time of should be cleaned off and rech of leak or leaks.  Transmission Fluid Leaks                                                                                                                                                                                                             | inspection. This area ecked to verify source  Good                                         |
| The engine is seeping some oil There were no drips at time of should be cleaned off and rech of leak or leaks.  Transmission Fluid Leaks Brake System Condition                                                                                                                                                                                      | inspection. This area ecked to verify source  Good Good                                    |
| The engine is seeping some oil There were no drips at time of should be cleaned off and rech of leak or leaks.  Transmission Fluid Leaks  Brake System Condition  Brake Fluid Leaks                                                                                                                                                                  | Good Good Good                                                                             |
| The engine is seeping some oil There were no drips at time of should be cleaned off and rech of leak or leaks.  Transmission Fluid Leaks Brake System Condition Brake Fluid Leaks Differential leaks                                                                                                                                                 | Good Good Good Good Issues Ce rust throughout,                                             |
| The engine is seeping some oil There were no drips at time of should be cleaned off and rech of leak or leaks.  Transmission Fluid Leaks  Brake System Condition  Brake Fluid Leaks  Differential leaks  Muffler System The exhaust shows some surfa                                                                                                 | Good Good Good Good Issues Ce rust throughout,                                             |
| The engine is seeping some oil There were no drips at time of should be cleaned off and rech of leak or leaks.  Transmission Fluid Leaks  Brake System Condition  Brake Fluid Leaks  Differential leaks  Muffler System  The exhaust shows some surfa but at this time has no leaks an                                                               | Good Good Good Good Issues ce rust throughout, d sounds good.                              |
| The engine is seeping some oil There were no drips at time of should be cleaned off and rech of leak or leaks.  Transmission Fluid Leaks  Brake System Condition  Brake Fluid Leaks  Differential leaks  Muffler System  The exhaust shows some surfa but at this time has no leaks an  CV Boots and Joints  Shocks and bushings                     | Good Good Good Good Issues ce rust throughout, d sounds good. Good                         |
| The engine is seeping some oil There were no drips at time of should be cleaned off and rech of leak or leaks.  Transmission Fluid Leaks  Brake System Condition  Brake Fluid Leaks  Differential leaks  Muffler System  The exhaust shows some surfa but at this time has no leaks an  CV Boots and Joints  Shocks and bushings Condition. Leaking? | Good Good Good Issues Ce rust throughout, d sounds good Good Good Good Good Good Good Good |