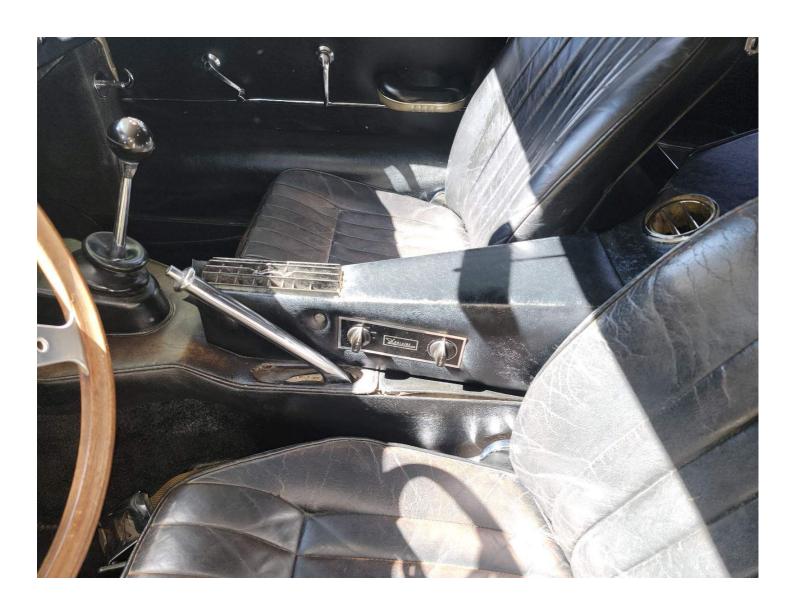

### Interior

The seats show signs of heavy usage. Wear and tear heavily visible. See pictures. The clock does not work. There was no radio at time of inspection. The pop-up manual antenna works as designed. The inner door panels show wear consistent with age and use. The interior trim shows normal wear consistent with age and use. Most of the dash gauges are working as designed, with the exception of the speedometer is not working. The aftermarket ac system is all there but does not work in its current condition as it is low on Freon according to the seller.