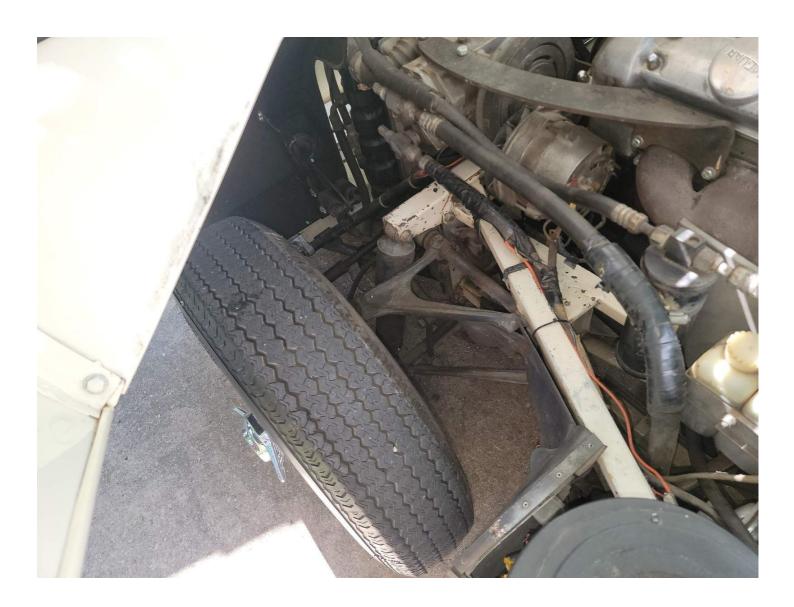

#### Mechanical

The engine compartment was clean and in good condition. All serviceable fluids were checked and in full and fair condition. The engine is seeping some oil from the underside. There were no drips at time of inspection. This area should be cleaned off and rechecked to verify source of leak or leaks. All windshield wipers and window washer work as designed. All of the exterior lights work as they should. The exhaust shows some surface rust throughout, but at this time has no leaks and sounds good.