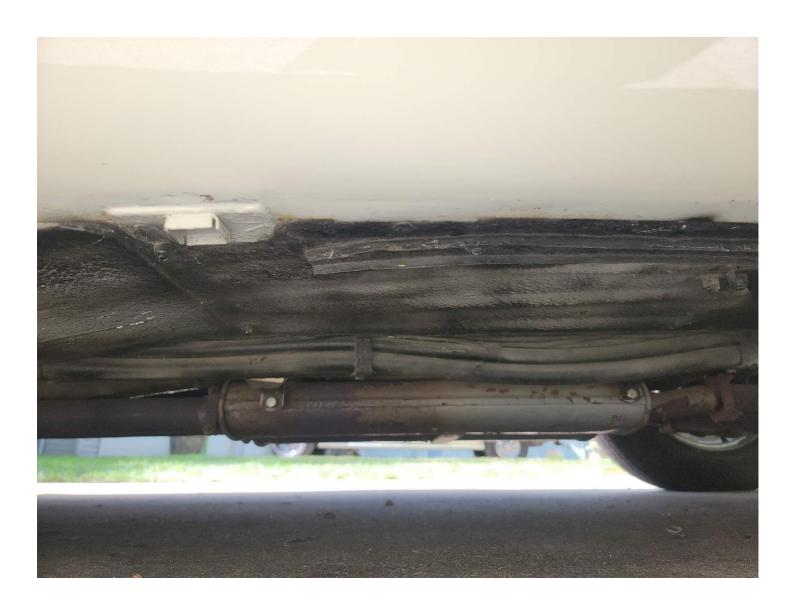

### Exterior

There is general misalignment to body panels, see pictures. There are minor miscellaneous scratches around the vehicle. Normal for use and most too small to see in photos. The paint shows some wear and tear that is consistent with age and use. There are miscellaneous paint bubbles around the car see photos. The underside has been undercoated. The undercoating can hide rust. The chrome is pitted and wearing due to age. Pitting mostly seen on rear tail lamp housing. All four wheels and tires are in good condition.