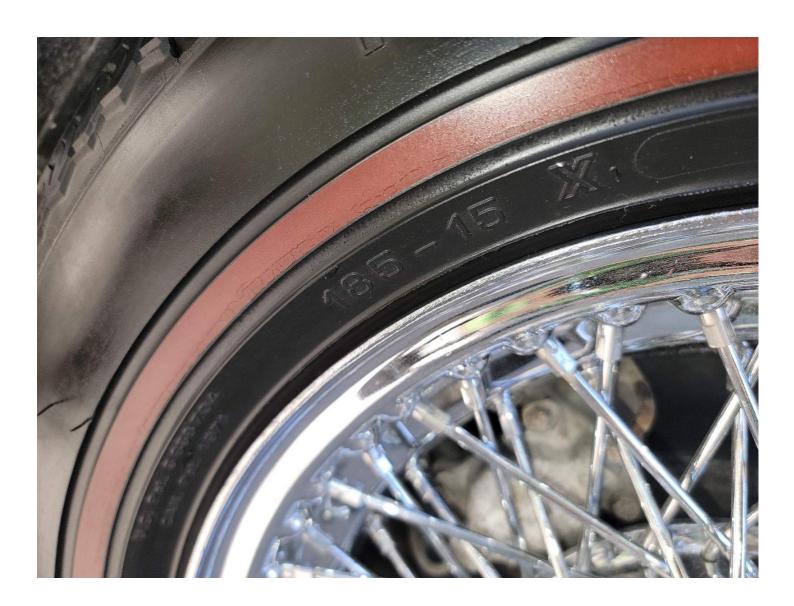

| Tire / Wheels                      |                       |
|------------------------------------|-----------------------|
| Manufacturer                       |                       |
| Driver's Front Tire                | Michelin X<br>Redline |
| Passenger's Front Tire             | michelin x redline    |
| Driver's 1st Axle Outer Tire       | michelin x redline    |
| Passenger's 1st Axle Outer<br>Tire | michelin x redline    |
| Size                               |                       |
| Driver's Front Tire                | 185/15                |
| Passenger's Front Tire             | 185/15                |
| Driver's 1st Axle Outer Tire       | 185/15                |
| Passenger's 1st Axle Outer<br>Tire | 185/15                |
| Tire Condition                     |                       |
| Driver's Front Tire                | No Issues             |
| Passenger's Front Tire             | No Issues             |
| Driver's 1st Axle Outer Tire       | No Issues             |
| Passenger's 1st Axle Outer<br>Tire | No Issues             |
| Wheel Condition                    |                       |
| Driver's Front Tire                | No Issues             |
| Driver's 1st Axle Outer Tire       | No Issues             |
| Passenger's Front Tire             | No Issues             |
| Passenger's 1st Axle Outer<br>Tire | No Issues             |
| Tire Tread                         |                       |
| Driver's Front Tire                | 9/32                  |
| Passenger's Front Tire             | 9/32                  |
| Driver's 1st Axle Outer Tire       | 9/32                  |
| Passenger's 1st Axle Outer<br>Tire | 9/32                  |
| Spare Tire                         | Yes                   |