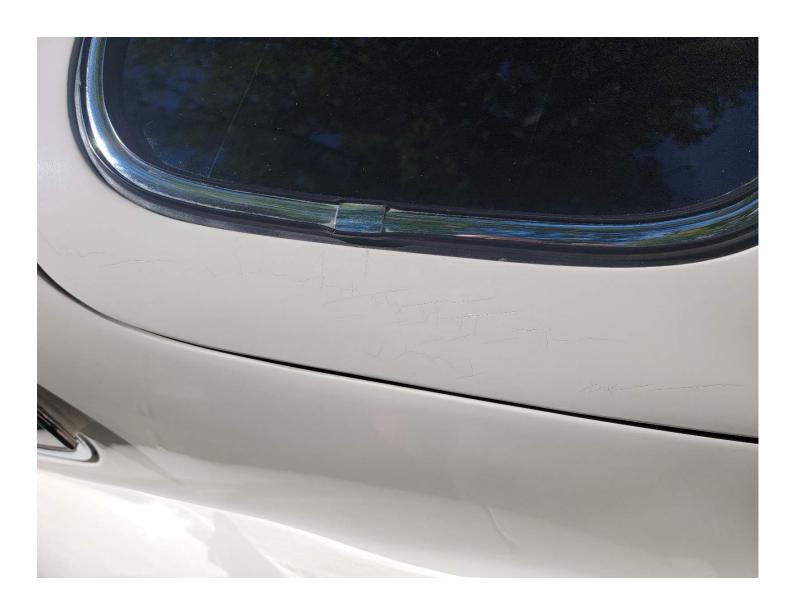

### Exterior

There is general misalignment to body panels, see pictures. There are minor miscellaneous scratches around the vehicle. Normal for use and most too small to see in photos. The paint shows some wear and tear that is consistent with age and use. There are miscellaneous paint bubbles around the car see photos. The underside has been undercoated. The undercoating can hide rust. The chrome is pitted and wearing due to age. Pitting mostly seen on rear tail lamp housing. All four wheels and tires are in good condition.