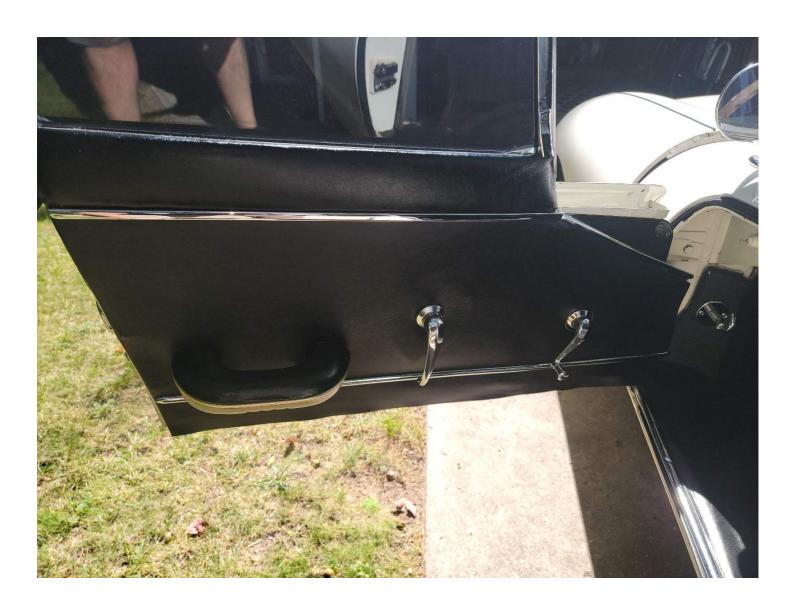

### Interior

The seats show signs of heavy usage. Wear and tear heavily visible. See pictures. The clock does not work. There was no radio at time of inspection. The pop-up manual antenna works as designed. The inner door panels show wear consistent with age and use. The interior trim shows normal wear consistent with age and use. Most of the dash gauges are working as designed, with the exception of the speedometer is not working. The aftermarket ac system is all there but does not work in its current condition as it is low on Freon according to the seller.