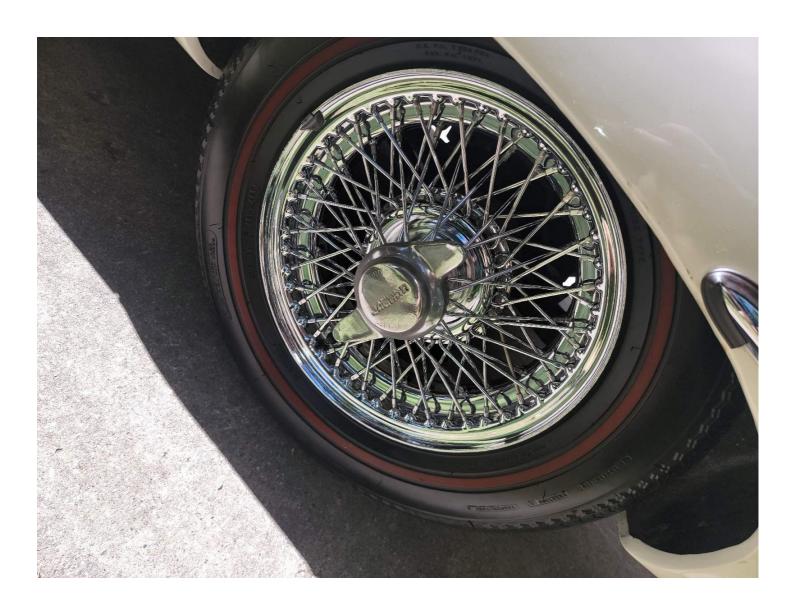

### Exterior

There is general misalignment to body panels, see pictures. There are minor miscellaneous scratches around the vehicle. Normal for use and most too small to see in photos. The paint shows some wear and tear that is consistent with age and use. There are miscellaneous paint bubbles around the car see photos. The underside has been undercoated. The undercoating can hide rust. The chrome is pitted and wearing due to age. Pitting mostly seen on rear tail lamp housing. All four wheels and tires are in good condition.

| Tire / Wheels                      |                       |
|------------------------------------|-----------------------|
| Manufacturer                       |                       |
| Driver's Front Tire                | Michelin X<br>Redline |
| Passenger's Front Tire             | michelin x redline    |
| Driver's 1st Axle Outer Tire       | michelin x redline    |
| Passenger's 1st Axle Outer<br>Tire | michelin x redline    |
| Size                               |                       |
| Driver's Front Tire                | 185/15                |
| Passenger's Front Tire             | 185/15                |
| Driver's 1st Axle Outer Tire       | 185/15                |
| Passenger's 1st Axle Outer<br>Tire | 185/15                |
| Tire Condition                     |                       |
| Driver's Front Tire                | No Issues             |
| Passenger's Front Tire             | No Issues             |
| Driver's 1st Axle Outer Tire       | No Issues             |
| Passenger's 1st Axle Outer<br>Tire | No Issues             |
| Wheel Condition                    |                       |
| Driver's Front Tire                | No Issues             |
| Driver's 1st Axle Outer Tire       | No Issues             |
| Passenger's Front Tire             | No Issues             |
| Passenger's 1st Axle Outer<br>Tire | No Issues             |
| Tire Tread                         |                       |
| Driver's Front Tire                | 9/32                  |
| Passenger's Front Tire             | 9/32                  |
| Driver's 1st Axle Outer Tire       | 9/32                  |
| Passenger's 1st Axle Outer<br>Tire | 9/32                  |
| Spare Tire                         | Yes                   |