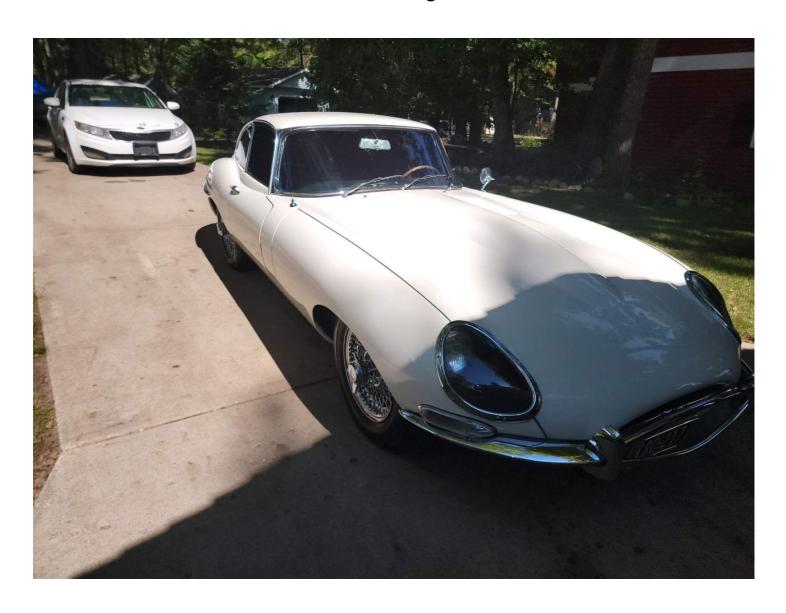

### Exterior

There is general misalignment to body panels, see pictures. There are minor miscellaneous scratches around the vehicle. Normal for use and most too small to see in photos. The paint shows some wear and tear that is consistent with age and use. There are miscellaneous paint bubbles around the car see photos. The underside has been undercoated. The undercoating can hide rust. The chrome is pitted and wearing due to age. Pitting mostly seen on rear tail lamp housing. All four wheels and tires are in good condition.