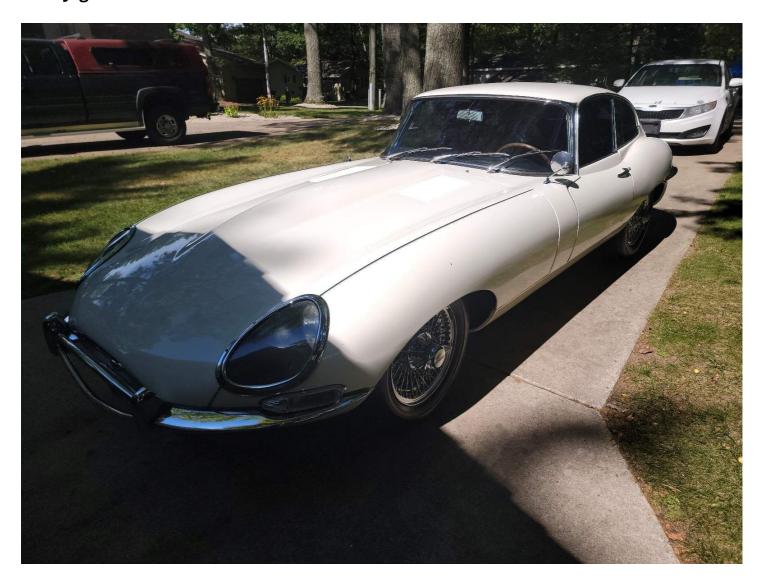

### **Summary**

1966 Jaguar XKE

### Exterior

There is general misalignment to body panels, see pictures. There are minor miscellaneous scratches around the vehicle. Normal for use and most too small to see in photos. The paint shows some wear and tear that is consistent with age and use. There are miscellaneous paint bubbles around the car see photos. The underside has been undercoated. The undercoating can hide rust. The chrome is pitted and wearing due to age. Pitting mostly seen on rear tail lamp housing. All four wheels and tires are in good condition.

See below and pictures for more info.

| Vehicle Information |            |
|---------------------|------------|
| Year                | 1966       |
| Make                | Jaguar     |
| Model               | XKE        |
| VIN                 | 1e32100    |
| Stock No.           | N/A        |
| Mileage             | 42645      |
| Interior Color      | Black      |
| Interior Material   | Vinyl      |
| Engine Cylinders    | 6 Cylinder |
| Exterior Color      | White      |
| Engine Number       | 7e6548-9   |
| Transmission Number | ej5317     |
| Fuel Type           | Gas        |