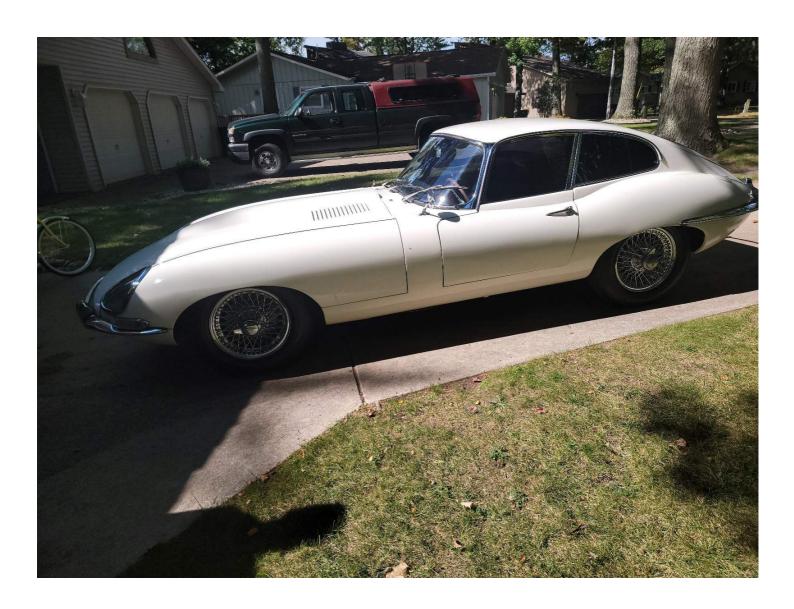

### Exterior

There is general misalignment to body panels, see pictures. There are minor miscellaneous scratches around the vehicle. Normal for use and most too small to see in photos. The paint shows some wear and tear that is consistent with age and use. There are miscellaneous paint bubbles around the car see photos. The underside has been undercoated. The undercoating can hide rust. The chrome is pitted and wearing due to age. Pitting mostly seen on rear tail lamp housing. All four wheels and tires are in good condition.

# Vehicle Images