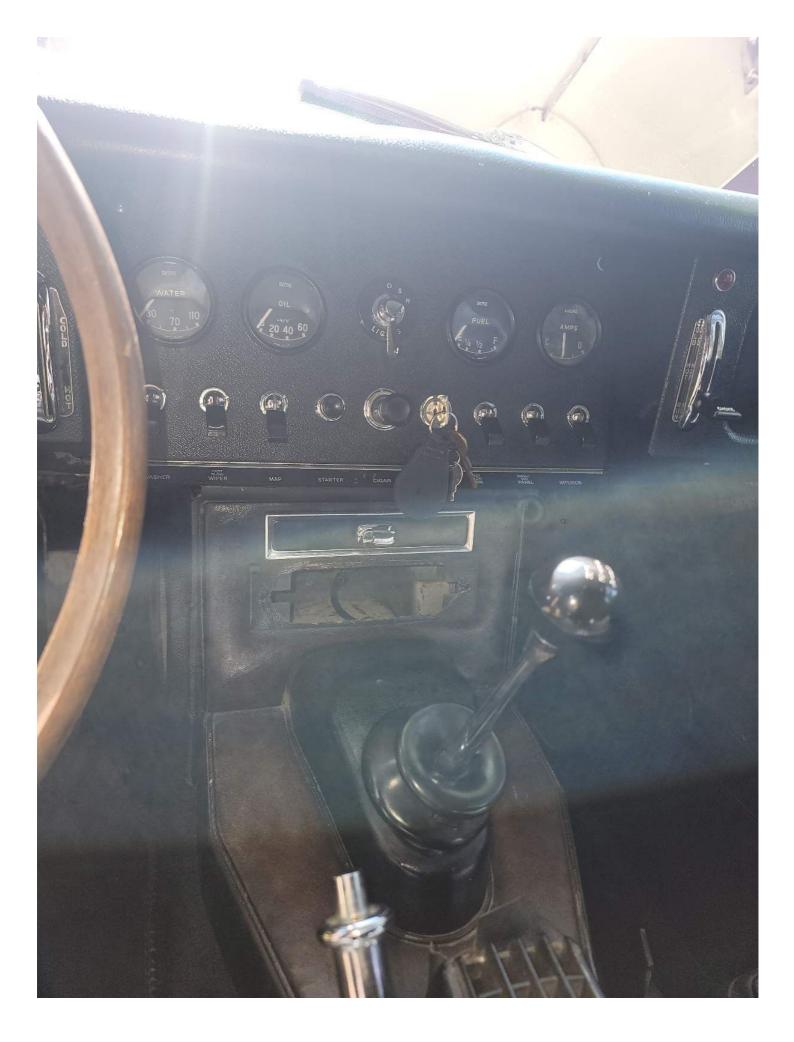

### Interior

The seats show signs of heavy usage. Wear and tear heavily visible. See pictures. The clock does not work. There was no radio at time of inspection. The pop-up manual antenna works as designed. The inner door panels show wear consistent with age and use. The interior trim shows normal wear consistent with age and use. Most of the dash gauges are working as designed, with the exception of the speedometer is not working. The aftermarket ac system is all there but does not work in its current condition as it is low on Freon according to the seller.