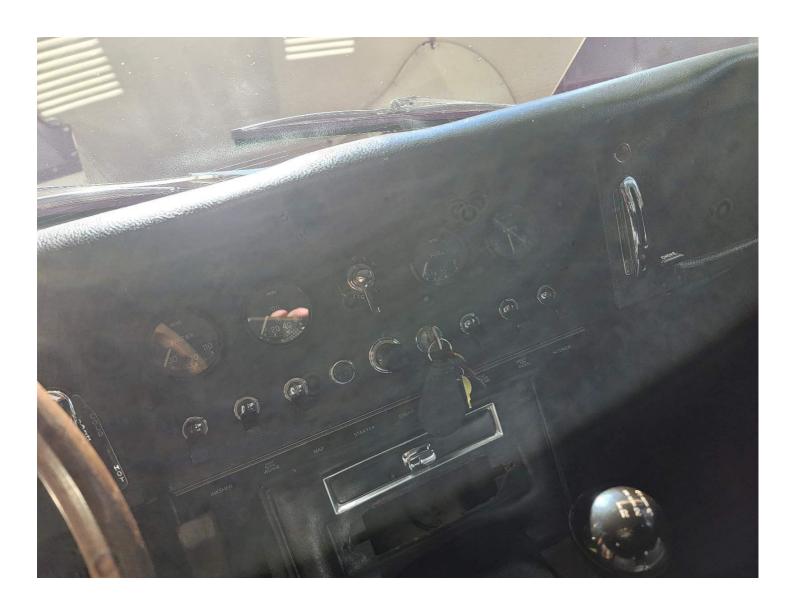

### Interior

The seats show signs of heavy usage. Wear and tear heavily visible. See pictures. The clock does not work. There was no radio at time of inspection. The pop-up manual antenna works as designed. The inner door panels show wear consistent with age and use. The interior trim shows normal wear consistent with age and use. Most of the dash gauges are working as designed, with the exception of the speedometer is not working. The aftermarket ac system is all there but does not work in its current condition as it is low on Freon according to the seller.