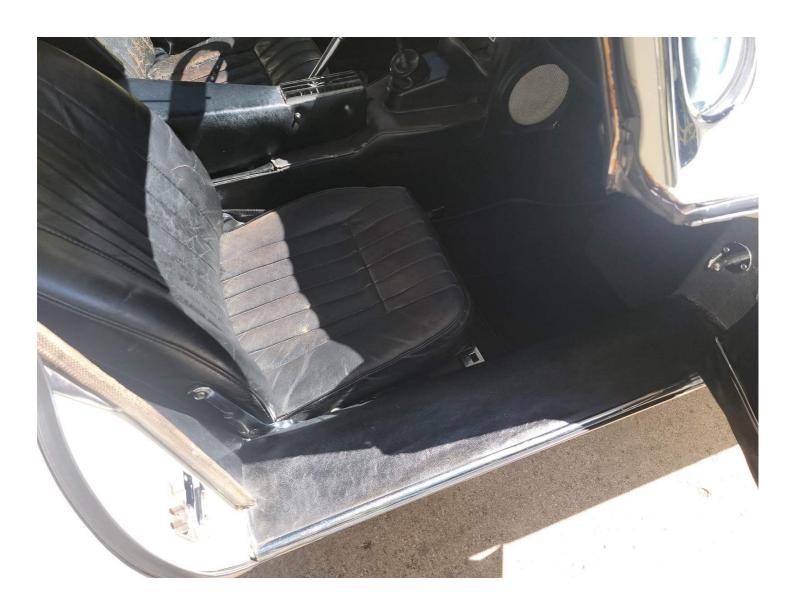

### Interior

The seats show signs of heavy usage. Wear and tear heavily visible. See pictures. The clock does not work. There was no radio at time of inspection. The pop-up manual antenna works as designed. The inner door panels show wear consistent with age and use. The interior trim shows normal wear consistent with age and use. Most of the dash gauges are working as designed, with the exception of the speedometer is not working. The aftermarket ac system is all there but does not work in its current condition as it is low on Freon according to the seller.