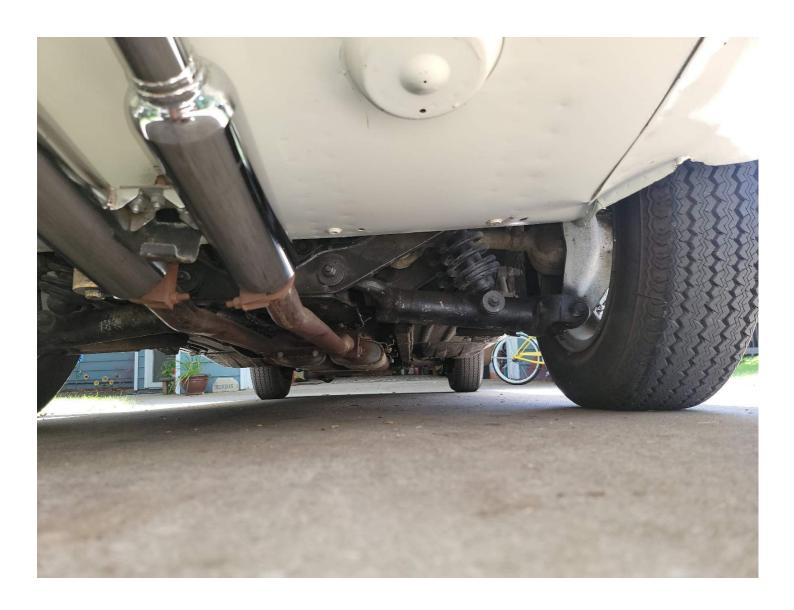

#### Mechanical

The engine compartment was clean and in good condition. All serviceable fluids were checked and in full and fair condition. The engine is seeping some oil from the underside. There were no drips at time of inspection. This area should be cleaned off and rechecked to verify source of leak or leaks. All windshield wipers and window washer work as designed. All of the exterior lights work as they should. The exhaust shows some surface rust throughout, but at this time has no leaks and sounds good.

| Mechanical                                                                                                                                                                                                                                                                                                                                           |                                                                                            |
|------------------------------------------------------------------------------------------------------------------------------------------------------------------------------------------------------------------------------------------------------------------------------------------------------------------------------------------------------|--------------------------------------------------------------------------------------------|
| Air Filter                                                                                                                                                                                                                                                                                                                                           | Good                                                                                       |
| Battery Condition                                                                                                                                                                                                                                                                                                                                    | Good                                                                                       |
| Charging System                                                                                                                                                                                                                                                                                                                                      | Good                                                                                       |
| Cooling Fan Condition<br>Mechanical/Electronic                                                                                                                                                                                                                                                                                                       | Good                                                                                       |
| Hoses and Clamps<br>Age/Cracking                                                                                                                                                                                                                                                                                                                     | Good                                                                                       |
| Radiator Condition                                                                                                                                                                                                                                                                                                                                   | Good                                                                                       |
| Engine Coolant Condition                                                                                                                                                                                                                                                                                                                             | Good                                                                                       |
| Belts                                                                                                                                                                                                                                                                                                                                                | Good                                                                                       |
| Engine Oil Condition                                                                                                                                                                                                                                                                                                                                 | Good                                                                                       |
| Engine Oil Leaks                                                                                                                                                                                                                                                                                                                                     | Issues                                                                                     |
| The engine is seeping some oil There were no drips at time of should be cleaned off and rech                                                                                                                                                                                                                                                         | inspection. This area                                                                      |
| The engine is seeping some oil There were no drips at time of                                                                                                                                                                                                                                                                                        | inspection. This area                                                                      |
| The engine is seeping some oil There were no drips at time of should be cleaned off and rech                                                                                                                                                                                                                                                         | inspection. This area                                                                      |
| The engine is seeping some oil There were no drips at time of should be cleaned off and rech of leak or leaks.                                                                                                                                                                                                                                       | inspection. This area                                                                      |
| The engine is seeping some oil There were no drips at time of should be cleaned off and rech of leak or leaks.  Transmission Fluid Leaks                                                                                                                                                                                                             | inspection. This area ecked to verify source  Good                                         |
| The engine is seeping some oil There were no drips at time of should be cleaned off and rech of leak or leaks.  Transmission Fluid Leaks Brake System Condition                                                                                                                                                                                      | inspection. This area ecked to verify source  Good Good                                    |
| The engine is seeping some oil There were no drips at time of should be cleaned off and rech of leak or leaks.  Transmission Fluid Leaks  Brake System Condition  Brake Fluid Leaks                                                                                                                                                                  | Good Good Good                                                                             |
| The engine is seeping some oil There were no drips at time of should be cleaned off and rech of leak or leaks.  Transmission Fluid Leaks Brake System Condition Brake Fluid Leaks Differential leaks                                                                                                                                                 | Good Good Good Good Issues Ce rust throughout,                                             |
| The engine is seeping some oil There were no drips at time of should be cleaned off and rech of leak or leaks.  Transmission Fluid Leaks  Brake System Condition  Brake Fluid Leaks  Differential leaks  Muffler System The exhaust shows some surfa                                                                                                 | Good Good Good Good Issues Ce rust throughout,                                             |
| The engine is seeping some oil There were no drips at time of should be cleaned off and rech of leak or leaks.  Transmission Fluid Leaks  Brake System Condition  Brake Fluid Leaks  Differential leaks  Muffler System  The exhaust shows some surfa but at this time has no leaks an                                                               | Good Good Good Good Issues ce rust throughout, d sounds good.                              |
| The engine is seeping some oil There were no drips at time of should be cleaned off and rech of leak or leaks.  Transmission Fluid Leaks  Brake System Condition  Brake Fluid Leaks  Differential leaks  Muffler System  The exhaust shows some surfa but at this time has no leaks an  CV Boots and Joints  Shocks and bushings                     | Good Good Good Good Issues ce rust throughout, d sounds good. Good                         |
| The engine is seeping some oil There were no drips at time of should be cleaned off and rech of leak or leaks.  Transmission Fluid Leaks  Brake System Condition  Brake Fluid Leaks  Differential leaks  Muffler System  The exhaust shows some surfa but at this time has no leaks an  CV Boots and Joints  Shocks and bushings Condition. Leaking? | Good Good Good Issues Ce rust throughout, d sounds good Good Good Good Good Good Good Good |