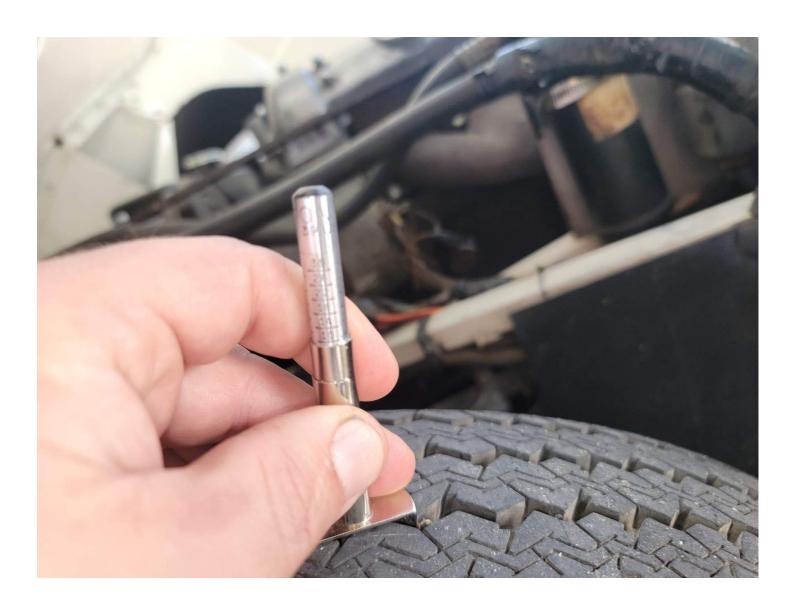

| Tire / Wheels                      |                       |
|------------------------------------|-----------------------|
| Manufacturer                       |                       |
| Driver's Front Tire                | Michelin X<br>Redline |
| Passenger's Front Tire             | michelin x redline    |
| Driver's 1st Axle Outer Tire       | michelin x redline    |
| Passenger's 1st Axle Outer<br>Tire | michelin x redline    |
| Size                               |                       |
| Driver's Front Tire                | 185/15                |
| Passenger's Front Tire             | 185/15                |
| Driver's 1st Axle Outer Tire       | 185/15                |
| Passenger's 1st Axle Outer<br>Tire | 185/15                |
| Tire Condition                     |                       |
| Driver's Front Tire                | No Issues             |
| Passenger's Front Tire             | No Issues             |
| Driver's 1st Axle Outer Tire       | No Issues             |
| Passenger's 1st Axle Outer<br>Tire | No Issues             |
| Wheel Condition                    |                       |
| Driver's Front Tire                | No Issues             |
| Driver's 1st Axle Outer Tire       | No Issues             |
| Passenger's Front Tire             | No Issues             |
| Passenger's 1st Axle Outer<br>Tire | No Issues             |
| Tire Tread                         |                       |
| Driver's Front Tire                | 9/32                  |
| Passenger's Front Tire             | 9/32                  |
| Driver's 1st Axle Outer Tire       | 9/32                  |
| Passenger's 1st Axle Outer<br>Tire | 9/32                  |
| Spare Tire                         | Yes                   |