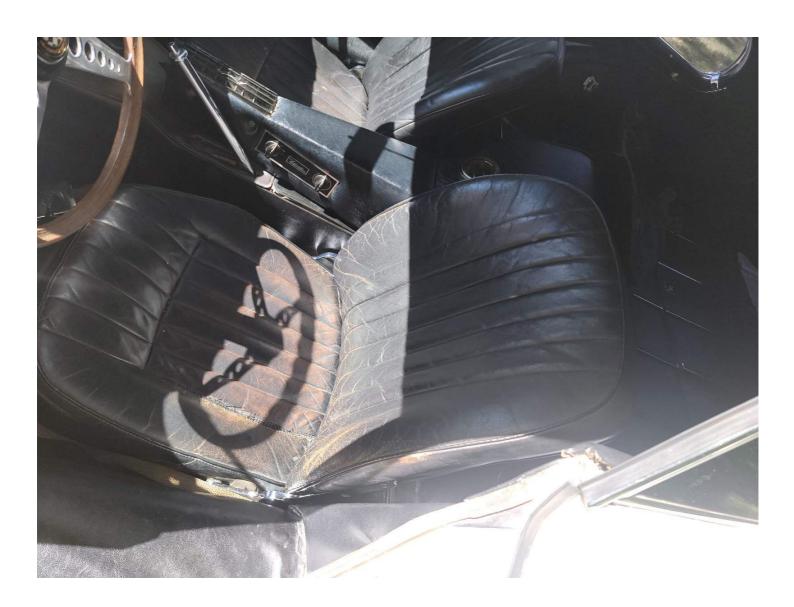

### Interior

The seats show signs of heavy usage. Wear and tear heavily visible. See pictures. The clock does not work. There was no radio at time of inspection. The pop-up manual antenna works as designed. The inner door panels show wear consistent with age and use. The interior trim shows normal wear consistent with age and use. Most of the dash gauges are working as designed, with the exception of the speedometer is not working. The aftermarket ac system is all there but does not work in its current condition as it is low on Freon according to the seller.