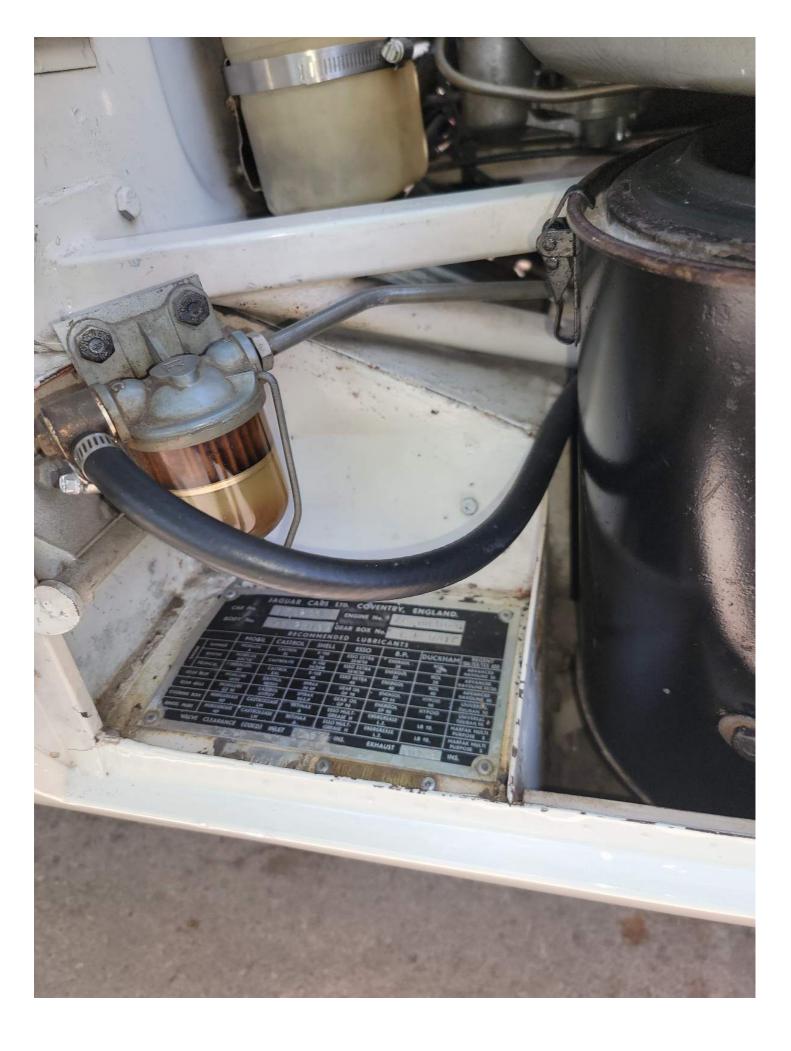

See below and pictures for more info.

| Vehicle Information |            |
|---------------------|------------|
| Year                | 1966       |
| Make                | Jaguar     |
| Model               | XKE        |
| VIN                 | 1e32100    |
| Stock No.           | N/A        |
| Mileage             | 42645      |
| Interior Color      | Black      |
| Interior Material   | Vinyl      |
| Engine Cylinders    | 6 Cylinder |
| Exterior Color      | White      |
| Engine Number       | 7e6548-9   |
| Transmission Number | ej5317     |
| Fuel Type           | Gas        |