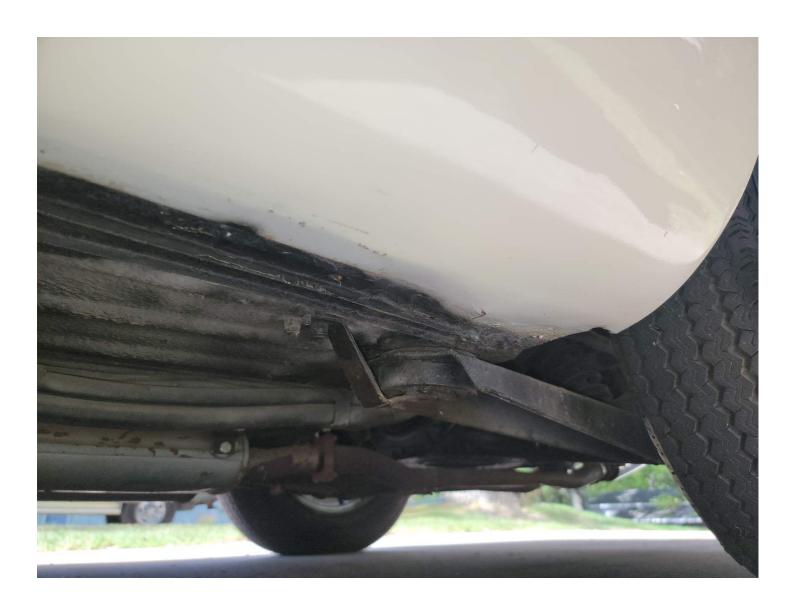

### Exterior

There is general misalignment to body panels, see pictures. There are minor miscellaneous scratches around the vehicle. Normal for use and most too small to see in photos. The paint shows some wear and tear that is consistent with age and use. There are miscellaneous paint bubbles around the car see photos. The underside has been undercoated. The undercoating can hide rust. The chrome is pitted and wearing due to age. Pitting mostly seen on rear tail lamp housing. All four wheels and tires are in good condition.

#### Mechanical

The engine compartment was clean and in good condition. All serviceable fluids were checked and in full and fair condition. The engine is seeping some oil from the underside. There were no drips at time of inspection. This area should be cleaned off and rechecked to verify source of leak or leaks. All windshield wipers and window washer work as designed. All of the exterior lights work as they should. The exhaust shows some surface rust throughout, but at this time has no leaks and sounds good.