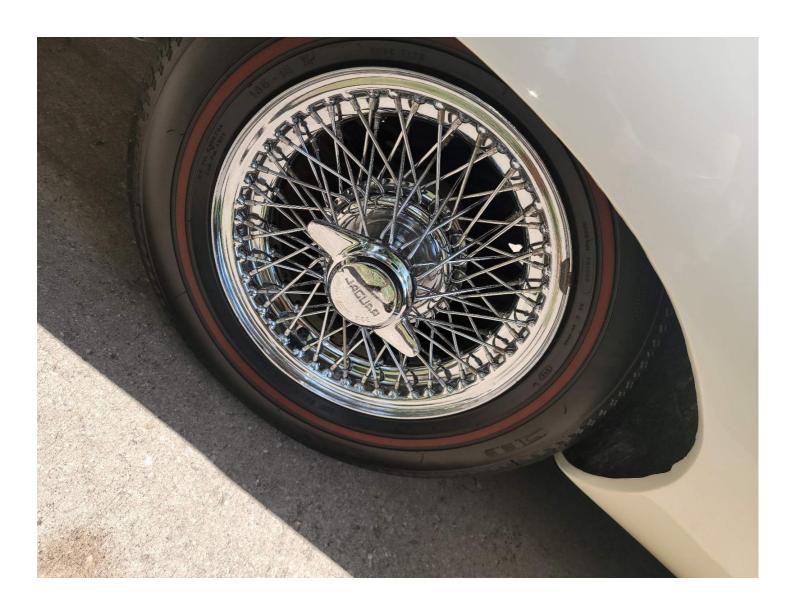

### Exterior

There is general misalignment to body panels, see pictures. There are minor miscellaneous scratches around the vehicle. Normal for use and most too small to see in photos. The paint shows some wear and tear that is consistent with age and use. There are miscellaneous paint bubbles around the car see photos. The underside has been undercoated. The undercoating can hide rust. The chrome is pitted and wearing due to age. Pitting mostly seen on rear tail lamp housing. All four wheels and tires are in good condition.

| Tire / Wheels                      |                       |
|------------------------------------|-----------------------|
| Manufacturer                       |                       |
| Driver's Front Tire                | Michelin X<br>Redline |
| Passenger's Front Tire             | michelin x redline    |
| Driver's 1st Axle Outer Tire       | michelin x redline    |
| Passenger's 1st Axle Outer<br>Tire | michelin x redline    |
| Size                               |                       |
| Driver's Front Tire                | 185/15                |
| Passenger's Front Tire             | 185/15                |
| Driver's 1st Axle Outer Tire       | 185/15                |
| Passenger's 1st Axle Outer<br>Tire | 185/15                |
| Tire Condition                     |                       |
| Driver's Front Tire                | No Issues             |
| Passenger's Front Tire             | No Issues             |
| Driver's 1st Axle Outer Tire       | No Issues             |
| Passenger's 1st Axle Outer<br>Tire | No Issues             |
| Wheel Condition                    |                       |
| Driver's Front Tire                | No Issues             |
| Driver's 1st Axle Outer Tire       | No Issues             |
| Passenger's Front Tire             | No Issues             |
| Passenger's 1st Axle Outer<br>Tire | No Issues             |
| Tire Tread                         |                       |
| Driver's Front Tire                | 9/32                  |
| Passenger's Front Tire             | 9/32                  |
| Driver's 1st Axle Outer Tire       | 9/32                  |
| Passenger's 1st Axle Outer<br>Tire | 9/32                  |
| Spare Tire                         | Yes                   |