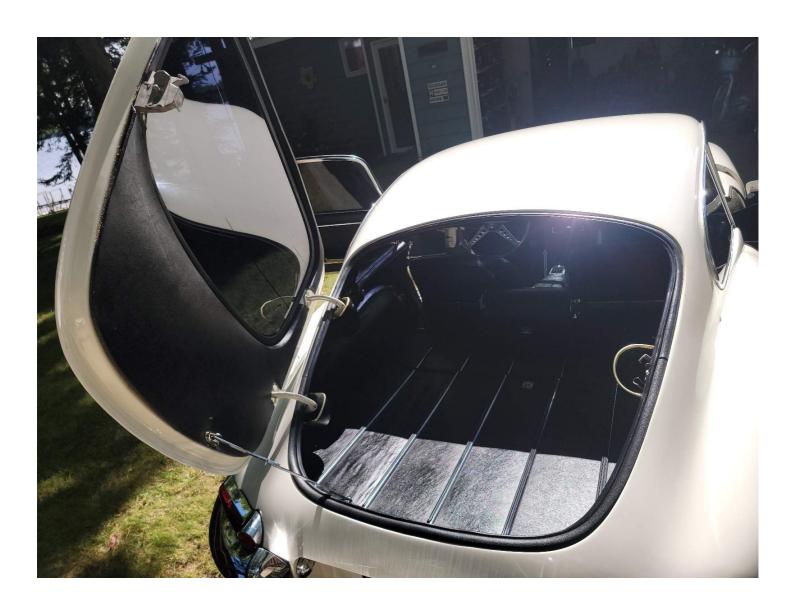

### Exterior

There is general misalignment to body panels, see pictures. There are minor miscellaneous scratches around the vehicle. Normal for use and most too small to see in photos. The paint shows some wear and tear that is consistent with age and use. There are miscellaneous paint bubbles around the car see photos. The underside has been undercoated. The undercoating can hide rust. The chrome is pitted and wearing due to age. Pitting mostly seen on rear tail lamp housing. All four wheels and tires are in good condition.