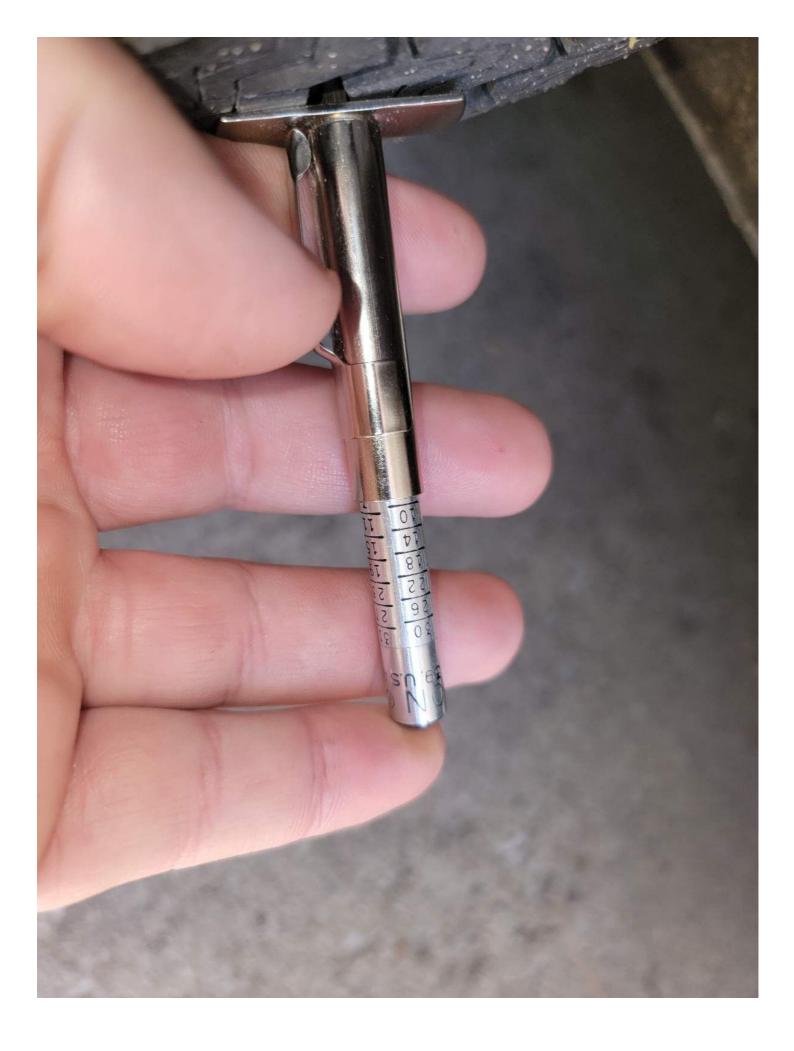

| Tire / Wheels                      |                       |
|------------------------------------|-----------------------|
| Manufacturer                       |                       |
| Driver's Front Tire                | Michelin X<br>Redline |
| Passenger's Front Tire             | michelin x redline    |
| Driver's 1st Axle Outer Tire       | michelin x redline    |
| Passenger's 1st Axle Outer<br>Tire | michelin x redline    |
| Size                               |                       |
| Driver's Front Tire                | 185/15                |
| Passenger's Front Tire             | 185/15                |
| Driver's 1st Axle Outer Tire       | 185/15                |
| Passenger's 1st Axle Outer<br>Tire | 185/15                |
| Tire Condition                     |                       |
| Driver's Front Tire                | No Issues             |
| Passenger's Front Tire             | No Issues             |
| Driver's 1st Axle Outer Tire       | No Issues             |
| Passenger's 1st Axle Outer<br>Tire | No Issues             |
| Wheel Condition                    |                       |
| Driver's Front Tire                | No Issues             |
| Driver's 1st Axle Outer Tire       | No Issues             |
| Passenger's Front Tire             | No Issues             |
| Passenger's 1st Axle Outer<br>Tire | No Issues             |
| Tire Tread                         |                       |
| Driver's Front Tire                | 9/32                  |
| Passenger's Front Tire             | 9/32                  |
| Driver's 1st Axle Outer Tire       | 9/32                  |
| Passenger's 1st Axle Outer<br>Tire | 9/32                  |
| Spare Tire                         | Yes                   |