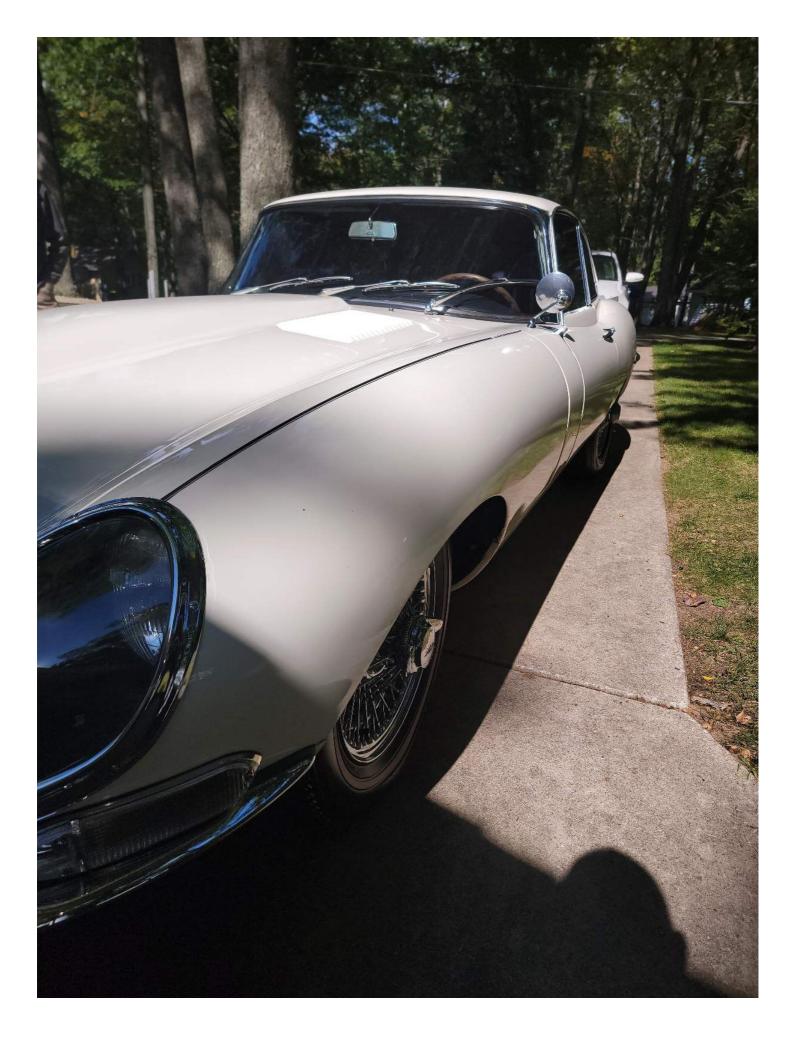

### Exterior

There is general misalignment to body panels, see pictures. There are minor miscellaneous scratches around the vehicle. Normal for use and most too small to see in photos. The paint shows some wear and tear that is consistent with age and use. There are miscellaneous paint bubbles around the car see photos. The underside has been undercoated. The undercoating can hide rust. The chrome is pitted and wearing due to age. Pitting mostly seen on rear tail lamp housing. All four wheels and tires are in good condition.

| Tire / Wheels                      |                       |
|------------------------------------|-----------------------|
| Manufacturer                       |                       |
| Driver's Front Tire                | Michelin X<br>Redline |
| Passenger's Front Tire             | michelin x redline    |
| Driver's 1st Axle Outer Tire       | michelin x redline    |
| Passenger's 1st Axle Outer<br>Tire | michelin x redline    |
| Size                               |                       |
| Driver's Front Tire                | 185/15                |
| Passenger's Front Tire             | 185/15                |
| Driver's 1st Axle Outer Tire       | 185/15                |
| Passenger's 1st Axle Outer<br>Tire | 185/15                |
| Tire Condition                     |                       |
| Driver's Front Tire                | No Issues             |
| Passenger's Front Tire             | No Issues             |
| Driver's 1st Axle Outer Tire       | No Issues             |
| Passenger's 1st Axle Outer<br>Tire | No Issues             |
| Wheel Condition                    |                       |
| Driver's Front Tire                | No Issues             |
| Driver's 1st Axle Outer Tire       | No Issues             |
| Passenger's Front Tire             | No Issues             |
| Passenger's 1st Axle Outer<br>Tire | No Issues             |
| Tire Tread                         |                       |
| Driver's Front Tire                | 9/32                  |
| Passenger's Front Tire             | 9/32                  |
| Driver's 1st Axle Outer Tire       | 9/32                  |
| Passenger's 1st Axle Outer<br>Tire | 9/32                  |
| Spare Tire                         | Yes                   |