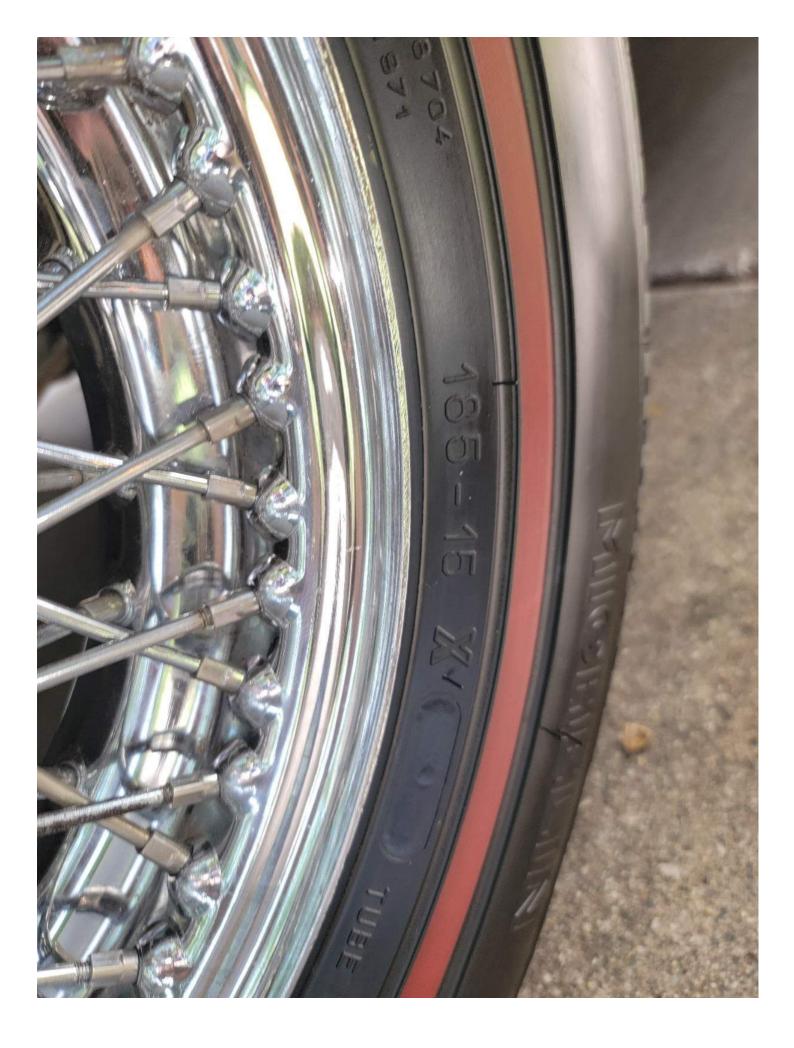

| Tire / Wheels                      |                       |
|------------------------------------|-----------------------|
| Manufacturer                       |                       |
| Driver's Front Tire                | Michelin X<br>Redline |
| Passenger's Front Tire             | michelin x redline    |
| Driver's 1st Axle Outer Tire       | michelin x redline    |
| Passenger's 1st Axle Outer<br>Tire | michelin x redline    |
| Size                               |                       |
| Driver's Front Tire                | 185/15                |
| Passenger's Front Tire             | 185/15                |
| Driver's 1st Axle Outer Tire       | 185/15                |
| Passenger's 1st Axle Outer<br>Tire | 185/15                |
| Tire Condition                     |                       |
| Driver's Front Tire                | No Issues             |
| Passenger's Front Tire             | No Issues             |
| Driver's 1st Axle Outer Tire       | No Issues             |
| Passenger's 1st Axle Outer<br>Tire | No Issues             |
| Wheel Condition                    |                       |
| Driver's Front Tire                | No Issues             |
| Driver's 1st Axle Outer Tire       | No Issues             |
| Passenger's Front Tire             | No Issues             |
| Passenger's 1st Axle Outer<br>Tire | No Issues             |
| Tire Tread                         |                       |
| Driver's Front Tire                | 9/32                  |
| Passenger's Front Tire             | 9/32                  |
| Driver's 1st Axle Outer Tire       | 9/32                  |
| Passenger's 1st Axle Outer<br>Tire | 9/32                  |
| Spare Tire                         | Yes                   |