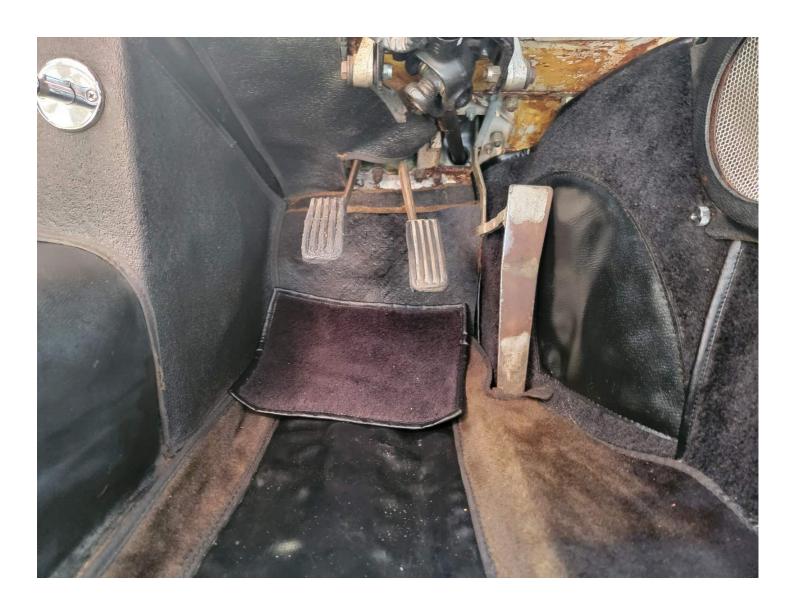

### Interior

The seats show signs of heavy usage. Wear and tear heavily visible. See pictures. The clock does not work. There was no radio at time of inspection. The pop-up manual antenna works as designed. The inner door panels show wear consistent with age and use. The interior trim shows normal wear consistent with age and use. Most of the dash gauges are working as designed, with the exception of the speedometer is not working. The aftermarket ac system is all there but does not work in its current condition as it is low on Freon according to the seller.