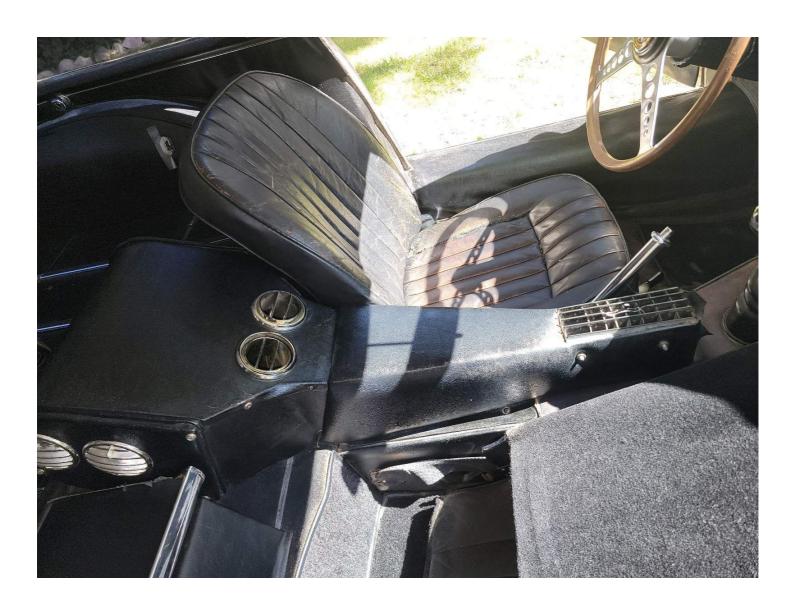

### Interior

The seats show signs of heavy usage. Wear and tear heavily visible. See pictures. The clock does not work. There was no radio at time of inspection. The pop-up manual antenna works as designed. The inner door panels show wear consistent with age and use. The interior trim shows normal wear consistent with age and use. Most of the dash gauges are working as designed, with the exception of the speedometer is not working. The aftermarket ac system is all there but does not work in its current condition as it is low on Freon according to the seller.