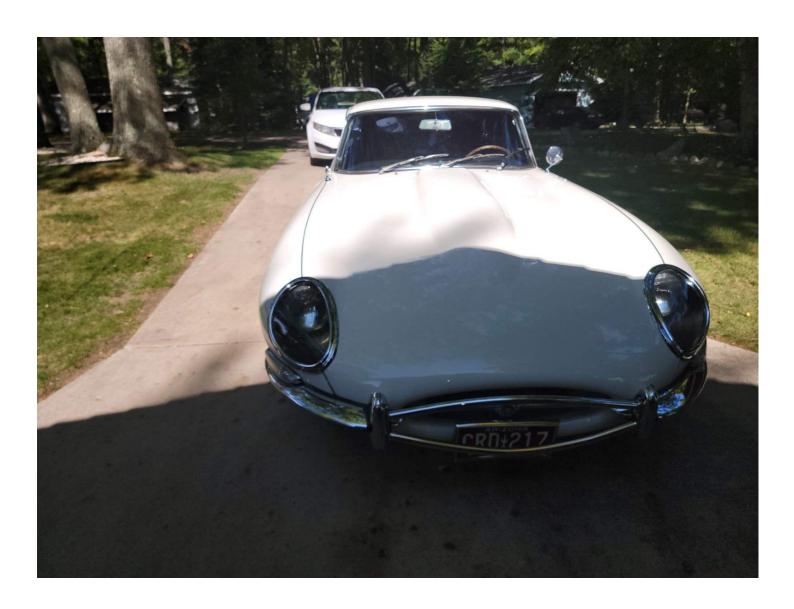

### Exterior

There is general misalignment to body panels, see pictures. There are minor miscellaneous scratches around the vehicle. Normal for use and most too small to see in photos. The paint shows some wear and tear that is consistent with age and use. There are miscellaneous paint bubbles around the car see photos. The underside has been undercoated. The undercoating can hide rust. The chrome is pitted and wearing due to age. Pitting mostly seen on rear tail lamp housing. All four wheels and tires are in good condition.