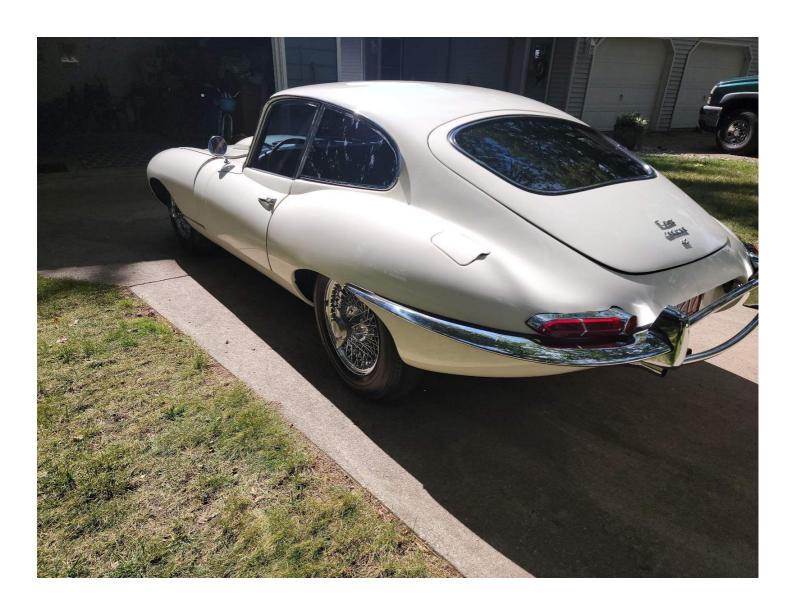

### **Summary**

1966 Jaguar XKE

### Exterior

There is general misalignment to body panels, see pictures. There are minor miscellaneous scratches around the vehicle. Normal for use and most too small to see in photos. The paint shows some wear and tear that is consistent with age and use. There are miscellaneous paint bubbles around the car see photos. The underside has been undercoated. The undercoating can hide rust. The chrome is pitted and wearing due to age. Pitting mostly seen on rear tail lamp housing. All four wheels and tires are in good condition.