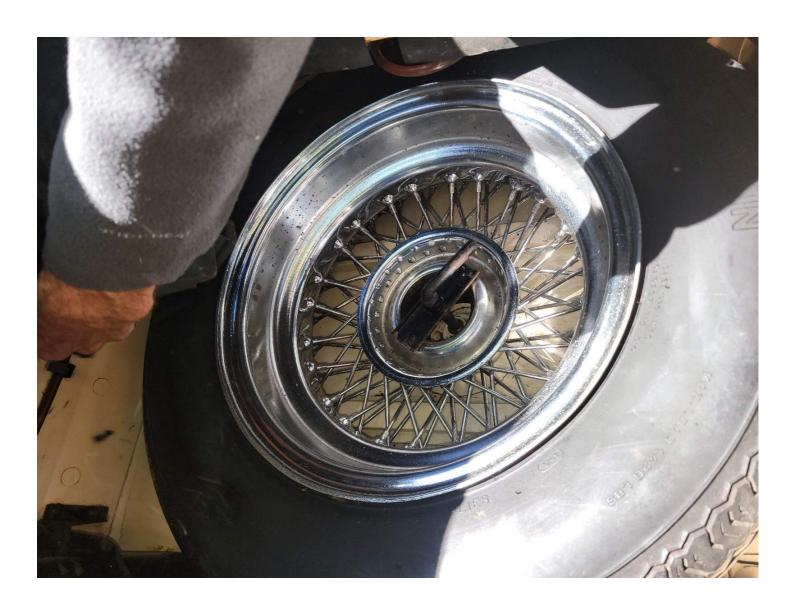

| Tire / Wheels                      |                       |
|------------------------------------|-----------------------|
| Manufacturer                       |                       |
| Driver's Front Tire                | Michelin X<br>Redline |
| Passenger's Front Tire             | michelin x redline    |
| Driver's 1st Axle Outer Tire       | michelin x redline    |
| Passenger's 1st Axle Outer<br>Tire | michelin x redline    |
| Size                               |                       |
| Driver's Front Tire                | 185/15                |
| Passenger's Front Tire             | 185/15                |
| Driver's 1st Axle Outer Tire       | 185/15                |
| Passenger's 1st Axle Outer<br>Tire | 185/15                |
| Tire Condition                     |                       |
| Driver's Front Tire                | No Issues             |
| Passenger's Front Tire             | No Issues             |
| Driver's 1st Axle Outer Tire       | No Issues             |
| Passenger's 1st Axle Outer<br>Tire | No Issues             |
| Wheel Condition                    |                       |
| Driver's Front Tire                | No Issues             |
| Driver's 1st Axle Outer Tire       | No Issues             |
| Passenger's Front Tire             | No Issues             |
| Passenger's 1st Axle Outer<br>Tire | No Issues             |
| Tire Tread                         |                       |
| Driver's Front Tire                | 9/32                  |
| Passenger's Front Tire             | 9/32                  |
| Driver's 1st Axle Outer Tire       | 9/32                  |
| Passenger's 1st Axle Outer<br>Tire | 9/32                  |
| Spare Tire                         | Yes                   |