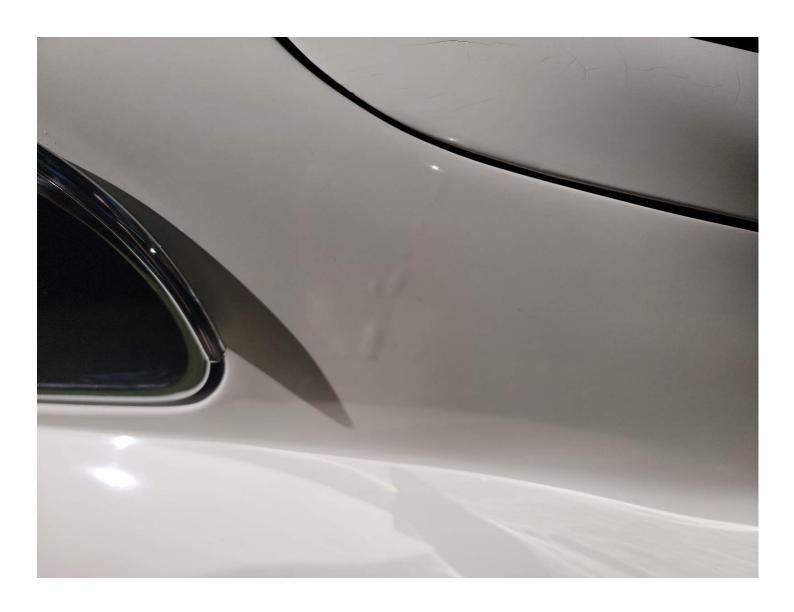

### Exterior

There is general misalignment to body panels, see pictures. There are minor miscellaneous scratches around the vehicle. Normal for use and most too small to see in photos. The paint shows some wear and tear that is consistent with age and use. There are miscellaneous paint bubbles around the car see photos. The underside has been undercoated. The undercoating can hide rust. The chrome is pitted and wearing due to age. Pitting mostly seen on rear tail lamp housing. All four wheels and tires are in good condition.