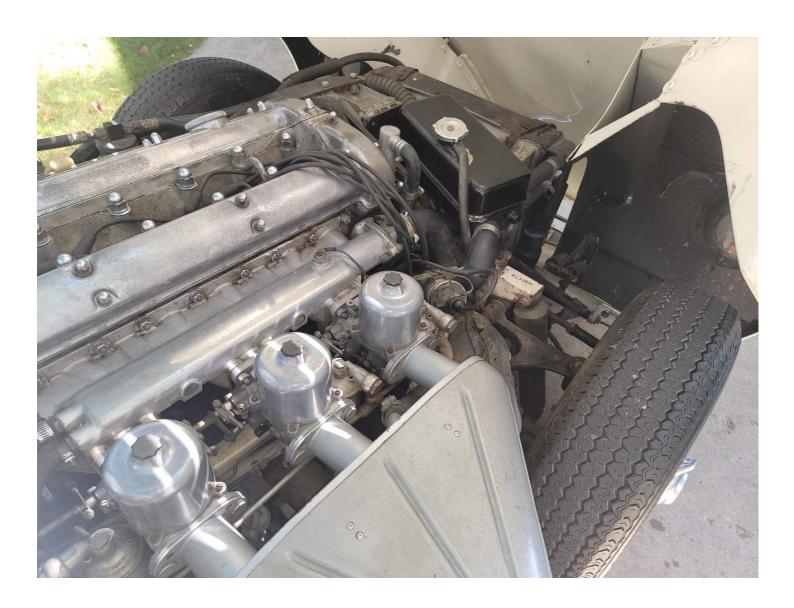

#### Mechanical

The engine compartment was clean and in good condition. All serviceable fluids were checked and in full and fair condition. The engine is seeping some oil from the underside. There were no drips at time of inspection. This area should be cleaned off and rechecked to verify source of leak or leaks. All windshield wipers and window washer work as designed. All of the exterior lights work as they should. The exhaust shows some surface rust throughout, but at this time has no leaks and sounds good.

| Mechanical                                                                                                                                                                                                                                                                                                                                           |                                                                                            |
|------------------------------------------------------------------------------------------------------------------------------------------------------------------------------------------------------------------------------------------------------------------------------------------------------------------------------------------------------|--------------------------------------------------------------------------------------------|
| Air Filter                                                                                                                                                                                                                                                                                                                                           | Good                                                                                       |
| Battery Condition                                                                                                                                                                                                                                                                                                                                    | Good                                                                                       |
| Charging System                                                                                                                                                                                                                                                                                                                                      | Good                                                                                       |
| Cooling Fan Condition<br>Mechanical/Electronic                                                                                                                                                                                                                                                                                                       | Good                                                                                       |
| Hoses and Clamps<br>Age/Cracking                                                                                                                                                                                                                                                                                                                     | Good                                                                                       |
| Radiator Condition                                                                                                                                                                                                                                                                                                                                   | Good                                                                                       |
| Engine Coolant Condition                                                                                                                                                                                                                                                                                                                             | Good                                                                                       |
| Belts                                                                                                                                                                                                                                                                                                                                                | Good                                                                                       |
| Engine Oil Condition                                                                                                                                                                                                                                                                                                                                 | Good                                                                                       |
| Engine Oil Leaks                                                                                                                                                                                                                                                                                                                                     | Issues                                                                                     |
| The engine is seeping some oil There were no drips at time of should be cleaned off and rech                                                                                                                                                                                                                                                         | inspection. This area                                                                      |
| The engine is seeping some oil There were no drips at time of                                                                                                                                                                                                                                                                                        | inspection. This area                                                                      |
| The engine is seeping some oil There were no drips at time of should be cleaned off and rech                                                                                                                                                                                                                                                         | inspection. This area                                                                      |
| The engine is seeping some oil There were no drips at time of should be cleaned off and rech of leak or leaks.                                                                                                                                                                                                                                       | inspection. This area                                                                      |
| The engine is seeping some oil There were no drips at time of should be cleaned off and rech of leak or leaks.  Transmission Fluid Leaks                                                                                                                                                                                                             | inspection. This area ecked to verify source  Good                                         |
| The engine is seeping some oil There were no drips at time of should be cleaned off and rech of leak or leaks.  Transmission Fluid Leaks Brake System Condition                                                                                                                                                                                      | inspection. This area ecked to verify source  Good Good                                    |
| The engine is seeping some oil There were no drips at time of should be cleaned off and rech of leak or leaks.  Transmission Fluid Leaks  Brake System Condition  Brake Fluid Leaks                                                                                                                                                                  | Good Good Good                                                                             |
| The engine is seeping some oil There were no drips at time of should be cleaned off and rech of leak or leaks.  Transmission Fluid Leaks Brake System Condition Brake Fluid Leaks Differential leaks                                                                                                                                                 | Good Good Good Good Issues Ce rust throughout,                                             |
| The engine is seeping some oil There were no drips at time of should be cleaned off and rech of leak or leaks.  Transmission Fluid Leaks  Brake System Condition  Brake Fluid Leaks  Differential leaks  Muffler System The exhaust shows some surfa                                                                                                 | Good Good Good Good Issues Ce rust throughout,                                             |
| The engine is seeping some oil There were no drips at time of should be cleaned off and rech of leak or leaks.  Transmission Fluid Leaks  Brake System Condition  Brake Fluid Leaks  Differential leaks  Muffler System  The exhaust shows some surfa but at this time has no leaks an                                                               | Good Good Good Good Issues ce rust throughout, d sounds good.                              |
| The engine is seeping some oil There were no drips at time of should be cleaned off and rech of leak or leaks.  Transmission Fluid Leaks  Brake System Condition  Brake Fluid Leaks  Differential leaks  Muffler System  The exhaust shows some surfa but at this time has no leaks an  CV Boots and Joints  Shocks and bushings                     | Good Good Good Good Issues ce rust throughout, d sounds good. Good                         |
| The engine is seeping some oil There were no drips at time of should be cleaned off and rech of leak or leaks.  Transmission Fluid Leaks  Brake System Condition  Brake Fluid Leaks  Differential leaks  Muffler System  The exhaust shows some surfa but at this time has no leaks an  CV Boots and Joints  Shocks and bushings Condition. Leaking? | Good Good Good Issues Ce rust throughout, d sounds good Good Good Good Good Good Good Good |