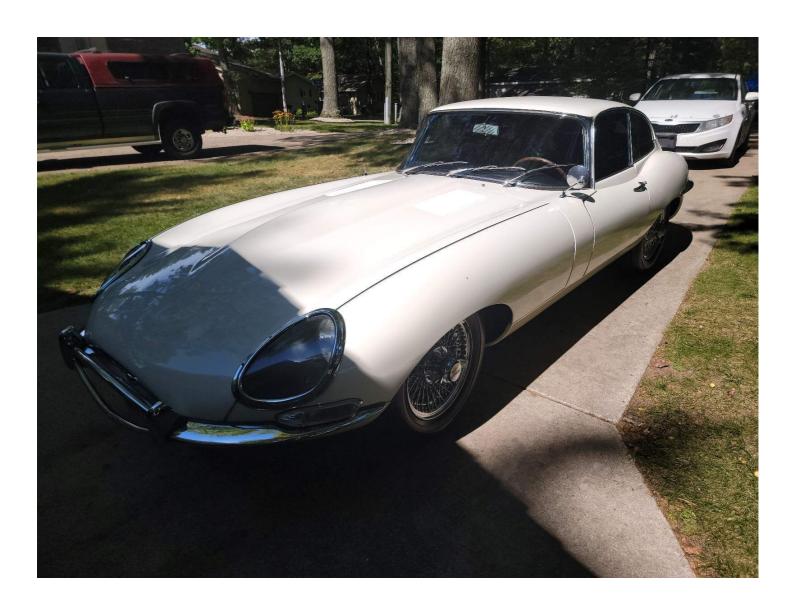

### Exterior

There is general misalignment to body panels, see pictures. There are minor miscellaneous scratches around the vehicle. Normal for use and most too small to see in photos. The paint shows some wear and tear that is consistent with age and use. There are miscellaneous paint bubbles around the car see photos. The underside has been undercoated. The undercoating can hide rust. The chrome is pitted and wearing due to age. Pitting mostly seen on rear tail lamp housing. All four wheels and tires are in good condition.

See below and pictures for more info.

| Vehicle Information |            |
|---------------------|------------|
| Year                | 1966       |
| Make                | Jaguar     |
| Model               | XKE        |
| VIN                 | 1e32100    |
| Stock No.           | N/A        |
| Mileage             | 42645      |
| Interior Color      | Black      |
| Interior Material   | Vinyl      |
| Engine Cylinders    | 6 Cylinder |
| Exterior Color      | White      |
| Engine Number       | 7e6548-9   |
| Transmission Number | ej5317     |
| Fuel Type           | Gas        |