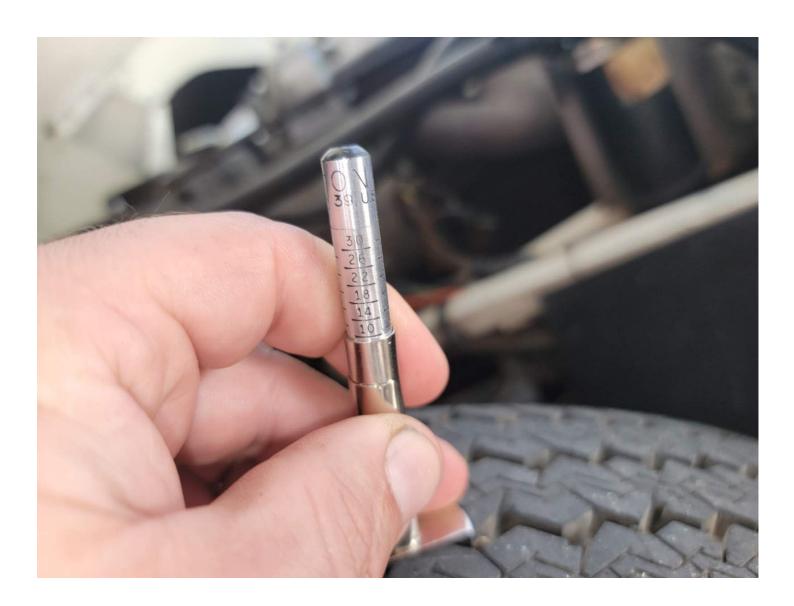

| Tire / Wheels                      |                       |
|------------------------------------|-----------------------|
| Manufacturer                       |                       |
| Driver's Front Tire                | Michelin X<br>Redline |
| Passenger's Front Tire             | michelin x redline    |
| Driver's 1st Axle Outer Tire       | michelin x redline    |
| Passenger's 1st Axle Outer<br>Tire | michelin x redline    |
| Size                               |                       |
| Driver's Front Tire                | 185/15                |
| Passenger's Front Tire             | 185/15                |
| Driver's 1st Axle Outer Tire       | 185/15                |
| Passenger's 1st Axle Outer<br>Tire | 185/15                |
| Tire Condition                     |                       |
| Driver's Front Tire                | No Issues             |
| Passenger's Front Tire             | No Issues             |
| Driver's 1st Axle Outer Tire       | No Issues             |
| Passenger's 1st Axle Outer<br>Tire | No Issues             |
| Wheel Condition                    |                       |
| Driver's Front Tire                | No Issues             |
| Driver's 1st Axle Outer Tire       | No Issues             |
| Passenger's Front Tire             | No Issues             |
| Passenger's 1st Axle Outer<br>Tire | No Issues             |
| Tire Tread                         |                       |
| Driver's Front Tire                | 9/32                  |
| Passenger's Front Tire             | 9/32                  |
| Driver's 1st Axle Outer Tire       | 9/32                  |
| Passenger's 1st Axle Outer<br>Tire | 9/32                  |
| Spare Tire                         | Yes                   |