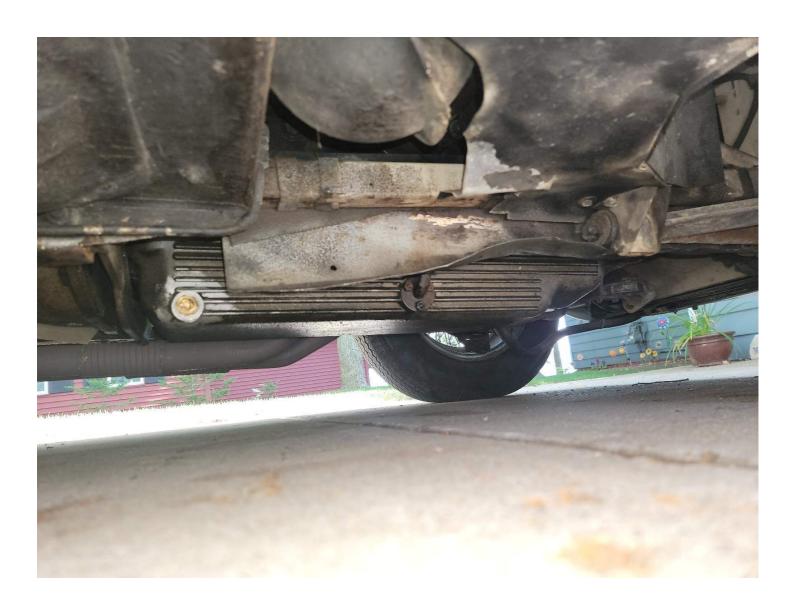

### Exterior

There is general misalignment to body panels, see pictures. There are minor miscellaneous scratches around the vehicle. Normal for use and most too small to see in photos. The paint shows some wear and tear that is consistent with age and use. There are miscellaneous paint bubbles around the car see photos. The underside has been undercoated. The undercoating can hide rust. The chrome is pitted and wearing due to age. Pitting mostly seen on rear tail lamp housing. All four wheels and tires are in good condition.

#### Mechanical

The engine compartment was clean and in good condition. All serviceable fluids were checked and in full and fair condition. The engine is seeping some oil from the underside. There were no drips at time of inspection. This area should be cleaned off and rechecked to verify source of leak or leaks. All windshield wipers and window washer work as designed. All of the exterior lights work as they should. The exhaust shows some surface rust throughout, but at this time has no leaks and sounds good.

| Mechanical                                                                                                                                                                                                                                                                                                                                           |                                                                                            |
|------------------------------------------------------------------------------------------------------------------------------------------------------------------------------------------------------------------------------------------------------------------------------------------------------------------------------------------------------|--------------------------------------------------------------------------------------------|
| Air Filter                                                                                                                                                                                                                                                                                                                                           | Good                                                                                       |
| Battery Condition                                                                                                                                                                                                                                                                                                                                    | Good                                                                                       |
| Charging System                                                                                                                                                                                                                                                                                                                                      | Good                                                                                       |
| Cooling Fan Condition<br>Mechanical/Electronic                                                                                                                                                                                                                                                                                                       | Good                                                                                       |
| Hoses and Clamps<br>Age/Cracking                                                                                                                                                                                                                                                                                                                     | Good                                                                                       |
| Radiator Condition                                                                                                                                                                                                                                                                                                                                   | Good                                                                                       |
| Engine Coolant Condition                                                                                                                                                                                                                                                                                                                             | Good                                                                                       |
| Belts                                                                                                                                                                                                                                                                                                                                                | Good                                                                                       |
| Engine Oil Condition                                                                                                                                                                                                                                                                                                                                 | Good                                                                                       |
| Engine Oil Leaks                                                                                                                                                                                                                                                                                                                                     | Issues                                                                                     |
| The engine is seeping some oil There were no drips at time of should be cleaned off and rech                                                                                                                                                                                                                                                         | inspection. This area                                                                      |
| The engine is seeping some oil There were no drips at time of                                                                                                                                                                                                                                                                                        | inspection. This area                                                                      |
| The engine is seeping some oil There were no drips at time of should be cleaned off and rech                                                                                                                                                                                                                                                         | inspection. This area                                                                      |
| The engine is seeping some oil There were no drips at time of should be cleaned off and rech of leak or leaks.                                                                                                                                                                                                                                       | inspection. This area                                                                      |
| The engine is seeping some oil There were no drips at time of should be cleaned off and rech of leak or leaks.  Transmission Fluid Leaks                                                                                                                                                                                                             | inspection. This area ecked to verify source  Good                                         |
| The engine is seeping some oil There were no drips at time of should be cleaned off and rech of leak or leaks.  Transmission Fluid Leaks Brake System Condition                                                                                                                                                                                      | inspection. This area ecked to verify source  Good Good                                    |
| The engine is seeping some oil There were no drips at time of should be cleaned off and rech of leak or leaks.  Transmission Fluid Leaks  Brake System Condition  Brake Fluid Leaks                                                                                                                                                                  | Good Good Good                                                                             |
| The engine is seeping some oil There were no drips at time of should be cleaned off and rech of leak or leaks.  Transmission Fluid Leaks Brake System Condition Brake Fluid Leaks Differential leaks                                                                                                                                                 | Good Good Good Good Issues Ce rust throughout,                                             |
| The engine is seeping some oil There were no drips at time of should be cleaned off and rech of leak or leaks.  Transmission Fluid Leaks  Brake System Condition  Brake Fluid Leaks  Differential leaks  Muffler System The exhaust shows some surfa                                                                                                 | Good Good Good Good Issues Ce rust throughout,                                             |
| The engine is seeping some oil There were no drips at time of should be cleaned off and rech of leak or leaks.  Transmission Fluid Leaks  Brake System Condition  Brake Fluid Leaks  Differential leaks  Muffler System  The exhaust shows some surfa but at this time has no leaks an                                                               | Good Good Good Good Issues ce rust throughout, d sounds good.                              |
| The engine is seeping some oil There were no drips at time of should be cleaned off and rech of leak or leaks.  Transmission Fluid Leaks  Brake System Condition  Brake Fluid Leaks  Differential leaks  Muffler System  The exhaust shows some surfa but at this time has no leaks an  CV Boots and Joints  Shocks and bushings                     | Good Good Good Good Issues ce rust throughout, d sounds good. Good                         |
| The engine is seeping some oil There were no drips at time of should be cleaned off and rech of leak or leaks.  Transmission Fluid Leaks  Brake System Condition  Brake Fluid Leaks  Differential leaks  Muffler System  The exhaust shows some surfa but at this time has no leaks an  CV Boots and Joints  Shocks and bushings Condition. Leaking? | Good Good Good Issues Ce rust throughout, d sounds good Good Good Good Good Good Good Good |