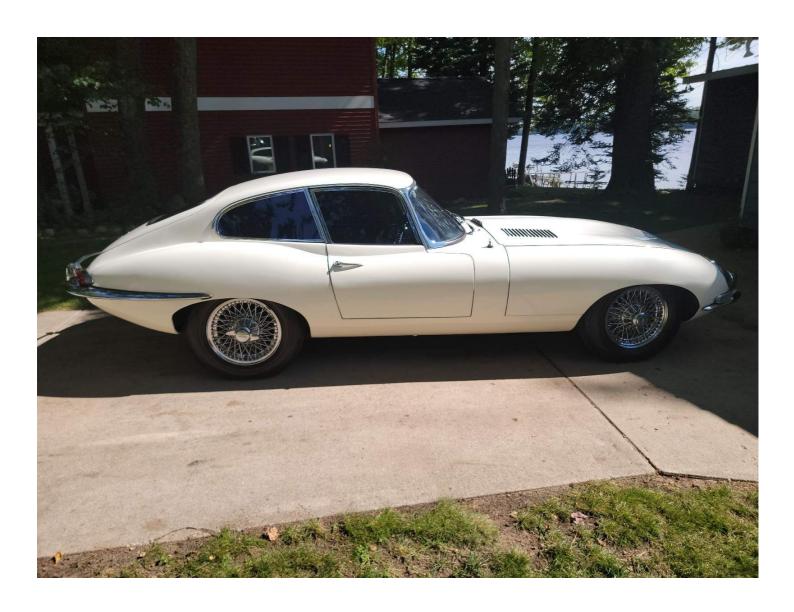

### Exterior

There is general misalignment to body panels, see pictures. There are minor miscellaneous scratches around the vehicle. Normal for use and most too small to see in photos. The paint shows some wear and tear that is consistent with age and use. There are miscellaneous paint bubbles around the car see photos. The underside has been undercoated. The undercoating can hide rust. The chrome is pitted and wearing due to age. Pitting mostly seen on rear tail lamp housing. All four wheels and tires are in good condition.

### Interior

The seats show signs of heavy usage. Wear and tear heavily visible. See pictures. The clock does not work. There was no radio at time of inspection. The pop-up manual antenna works as designed. The inner door panels show wear consistent with age and use. The interior trim shows normal wear consistent with age and use. Most of the dash gauges are working as designed, with the exception of the speedometer is not working. The aftermarket ac system is all there but does not work in its current condition as it is low on Freon according to the seller.

| Tire / Wheels                      |                       |
|------------------------------------|-----------------------|
| Manufacturer                       |                       |
| Driver's Front Tire                | Michelin X<br>Redline |
| Passenger's Front Tire             | michelin x redline    |
| Driver's 1st Axle Outer Tire       | michelin x redline    |
| Passenger's 1st Axle Outer<br>Tire | michelin x redline    |
| Size                               |                       |
| Driver's Front Tire                | 185/15                |
| Passenger's Front Tire             | 185/15                |
| Driver's 1st Axle Outer Tire       | 185/15                |
| Passenger's 1st Axle Outer<br>Tire | 185/15                |
| Tire Condition                     |                       |
| Driver's Front Tire                | No Issues             |
| Passenger's Front Tire             | No Issues             |
| Driver's 1st Axle Outer Tire       | No Issues             |
| Passenger's 1st Axle Outer<br>Tire | No Issues             |
| Wheel Condition                    |                       |
| Driver's Front Tire                | No Issues             |
| Driver's 1st Axle Outer Tire       | No Issues             |
| Passenger's Front Tire             | No Issues             |
| Passenger's 1st Axle Outer<br>Tire | No Issues             |
| Tire Tread                         |                       |
| Driver's Front Tire                | 9/32                  |
| Passenger's Front Tire             | 9/32                  |
| Driver's 1st Axle Outer Tire       | 9/32                  |
| Passenger's 1st Axle Outer<br>Tire | 9/32                  |
| Spare Tire                         | Yes                   |