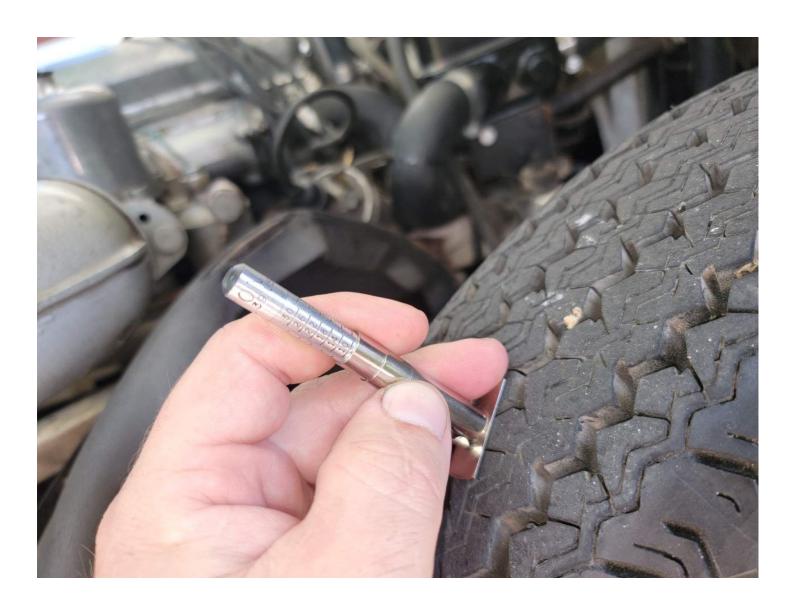

| Tire / Wheels                      |                       |
|------------------------------------|-----------------------|
| Manufacturer                       |                       |
| Driver's Front Tire                | Michelin X<br>Redline |
| Passenger's Front Tire             | michelin x redline    |
| Driver's 1st Axle Outer Tire       | michelin x redline    |
| Passenger's 1st Axle Outer<br>Tire | michelin x redline    |
| Size                               |                       |
| Driver's Front Tire                | 185/15                |
| Passenger's Front Tire             | 185/15                |
| Driver's 1st Axle Outer Tire       | 185/15                |
| Passenger's 1st Axle Outer<br>Tire | 185/15                |
| Tire Condition                     |                       |
| Driver's Front Tire                | No Issues             |
| Passenger's Front Tire             | No Issues             |
| Driver's 1st Axle Outer Tire       | No Issues             |
| Passenger's 1st Axle Outer<br>Tire | No Issues             |
| Wheel Condition                    |                       |
| Driver's Front Tire                | No Issues             |
| Driver's 1st Axle Outer Tire       | No Issues             |
| Passenger's Front Tire             | No Issues             |
| Passenger's 1st Axle Outer<br>Tire | No Issues             |
| Tire Tread                         |                       |
| Driver's Front Tire                | 9/32                  |
| Passenger's Front Tire             | 9/32                  |
| Driver's 1st Axle Outer Tire       | 9/32                  |
| Passenger's 1st Axle Outer<br>Tire | 9/32                  |
| Spare Tire                         | Yes                   |