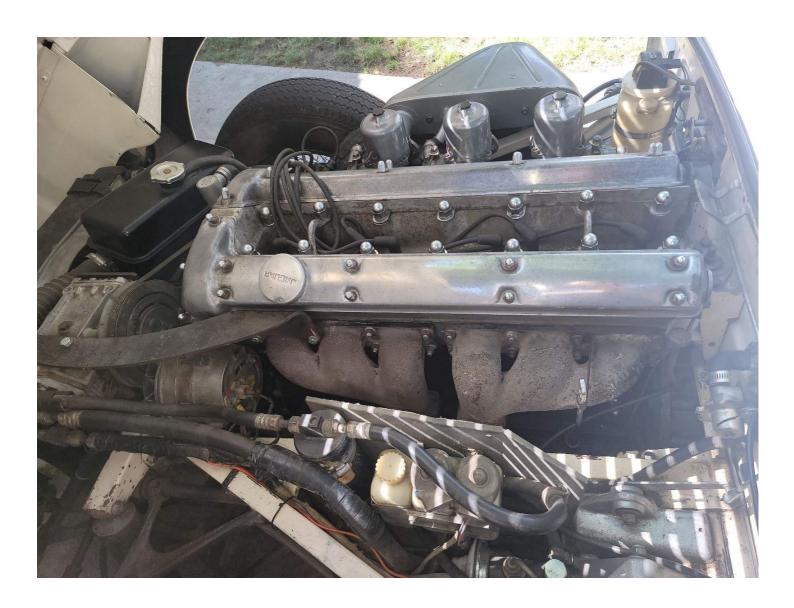

#### Mechanical

The engine compartment was clean and in good condition. All serviceable fluids were checked and in full and fair condition. The engine is seeping some oil from the underside. There were no drips at time of inspection. This area should be cleaned off and rechecked to verify source of leak or leaks. All windshield wipers and window washer work as designed. All of the exterior lights work as they should. The exhaust shows some surface rust throughout, but at this time has no leaks and sounds good.