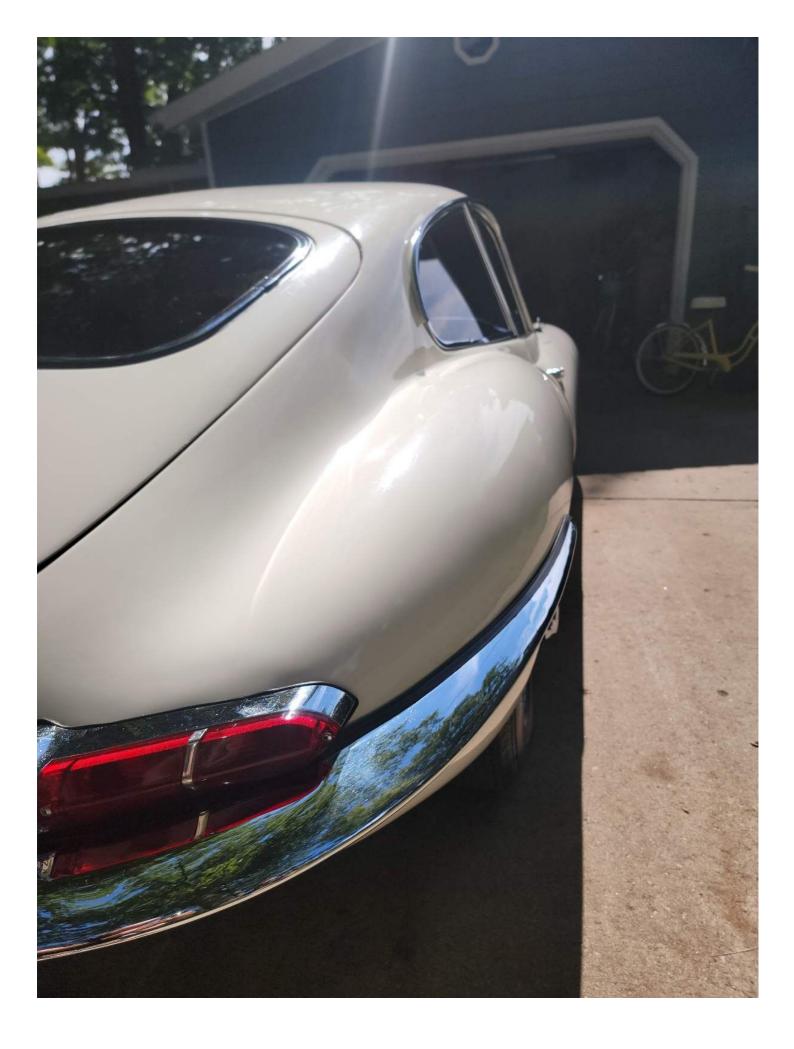

### Exterior

There is general misalignment to body panels, see pictures. There are minor miscellaneous scratches around the vehicle. Normal for use and most too small to see in photos. The paint shows some wear and tear that is consistent with age and use. There are miscellaneous paint bubbles around the car see photos. The underside has been undercoated. The undercoating can hide rust. The chrome is pitted and wearing due to age. Pitting mostly seen on rear tail lamp housing. All four wheels and tires are in good condition.