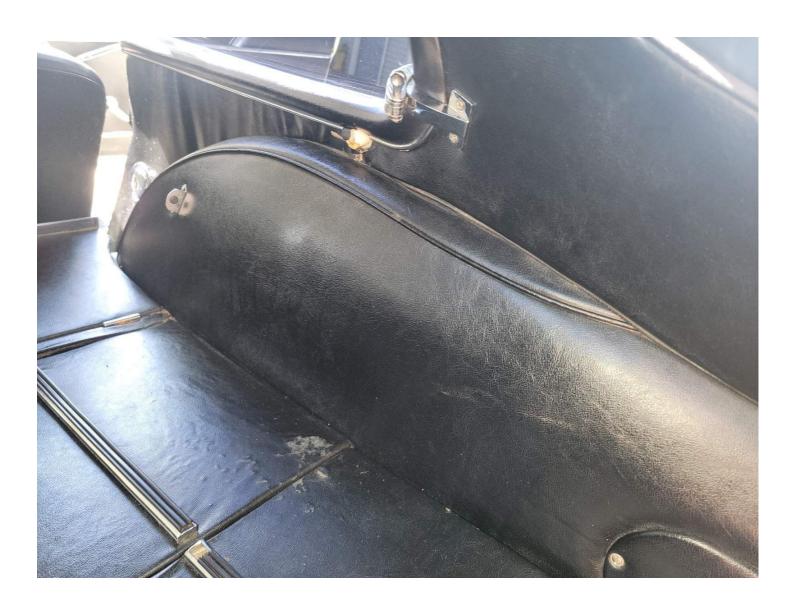

### Interior

The seats show signs of heavy usage. Wear and tear heavily visible. See pictures. The clock does not work. There was no radio at time of inspection. The pop-up manual antenna works as designed. The inner door panels show wear consistent with age and use. The interior trim shows normal wear consistent with age and use. Most of the dash gauges are working as designed, with the exception of the speedometer is not working. The aftermarket ac system is all there but does not work in its current condition as it is low on Freon according to the seller.