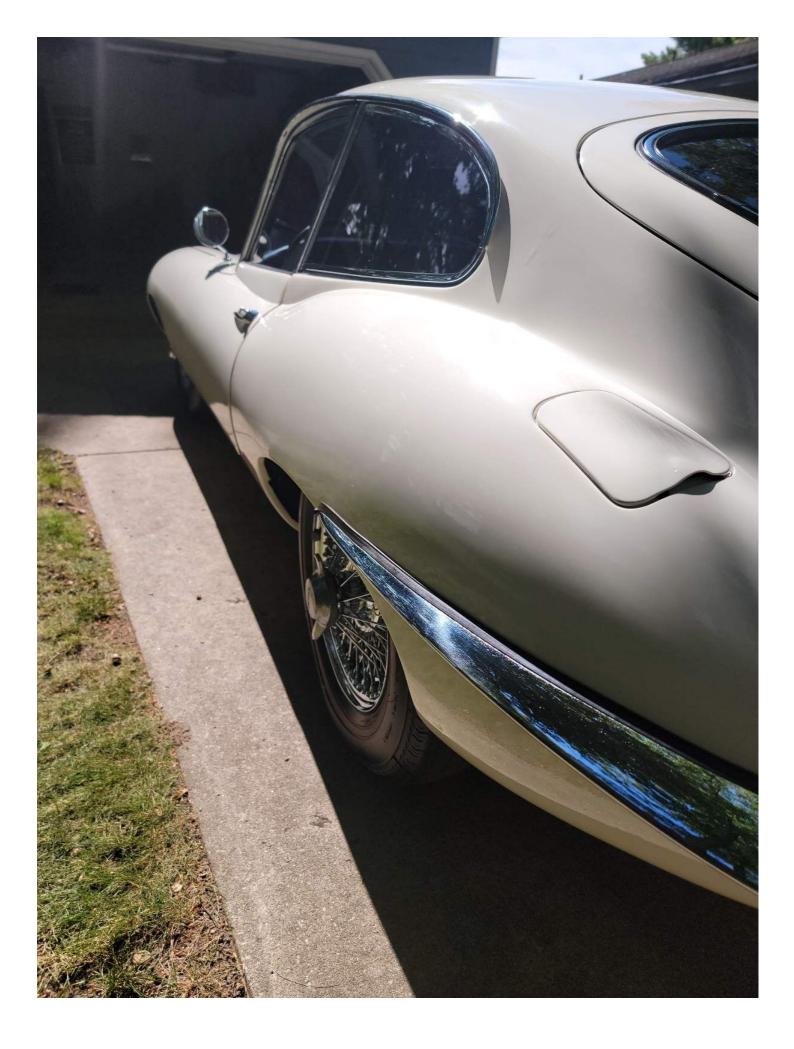

### Exterior

There is general misalignment to body panels, see pictures. There are minor miscellaneous scratches around the vehicle. Normal for use and most too small to see in photos. The paint shows some wear and tear that is consistent with age and use. There are miscellaneous paint bubbles around the car see photos. The underside has been undercoated. The undercoating can hide rust. The chrome is pitted and wearing due to age. Pitting mostly seen on rear tail lamp housing. All four wheels and tires are in good condition.

| Tire / Wheels                      |                       |
|------------------------------------|-----------------------|
| Manufacturer                       |                       |
| Driver's Front Tire                | Michelin X<br>Redline |
| Passenger's Front Tire             | michelin x redline    |
| Driver's 1st Axle Outer Tire       | michelin x redline    |
| Passenger's 1st Axle Outer<br>Tire | michelin x redline    |
| Size                               |                       |
| Driver's Front Tire                | 185/15                |
| Passenger's Front Tire             | 185/15                |
| Driver's 1st Axle Outer Tire       | 185/15                |
| Passenger's 1st Axle Outer<br>Tire | 185/15                |
| Tire Condition                     |                       |
| Driver's Front Tire                | No Issues             |
| Passenger's Front Tire             | No Issues             |
| Driver's 1st Axle Outer Tire       | No Issues             |
| Passenger's 1st Axle Outer<br>Tire | No Issues             |
| Wheel Condition                    |                       |
| Driver's Front Tire                | No Issues             |
| Driver's 1st Axle Outer Tire       | No Issues             |
| Passenger's Front Tire             | No Issues             |
| Passenger's 1st Axle Outer<br>Tire | No Issues             |
| Tire Tread                         |                       |
| Driver's Front Tire                | 9/32                  |
| Passenger's Front Tire             | 9/32                  |
| Driver's 1st Axle Outer Tire       | 9/32                  |
| Passenger's 1st Axle Outer<br>Tire | 9/32                  |
| Spare Tire                         | Yes                   |