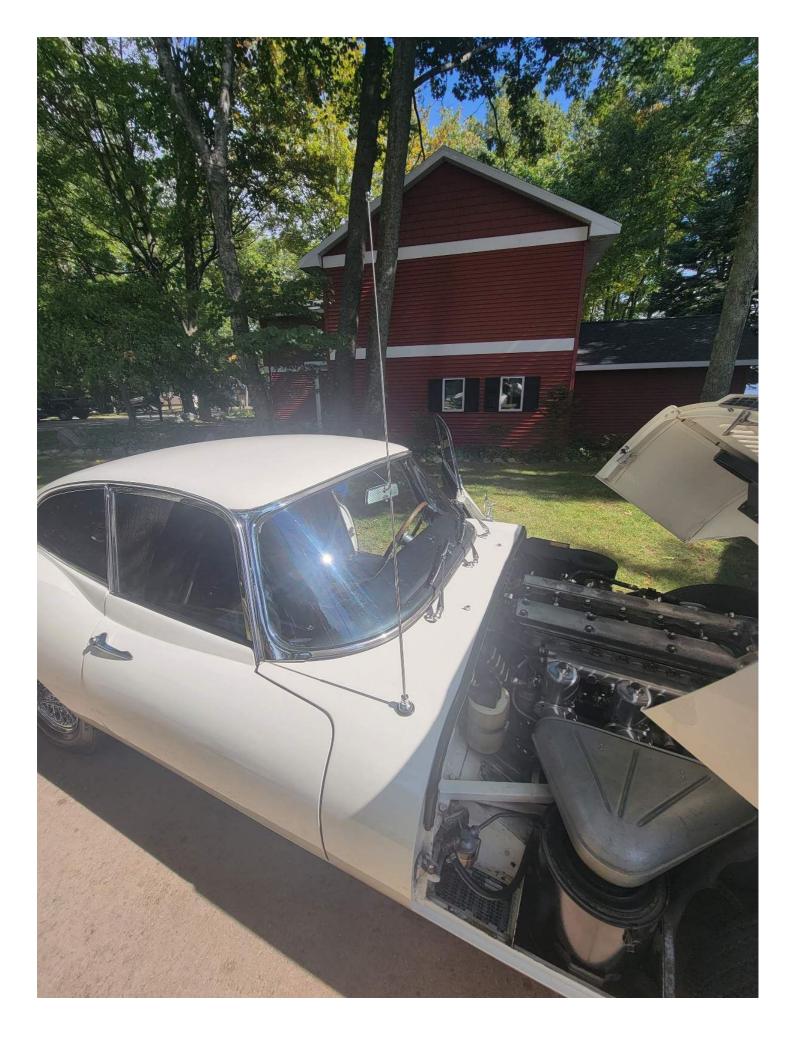

### Interior

The seats show signs of heavy usage. Wear and tear heavily visible. See pictures. The clock does not work. There was no radio at time of inspection. The pop-up manual antenna works as designed. The inner door panels show wear consistent with age and use. The interior trim shows normal wear consistent with age and use. Most of the dash gauges are working as designed, with the exception of the speedometer is not working. The aftermarket ac system is all there but does not work in its current condition as it is low on Freon according to the seller.

#### Mechanical

The engine compartment was clean and in good condition. All serviceable fluids were checked and in full and fair condition. The engine is seeping some oil from the underside. There were no drips at time of inspection. This area should be cleaned off and rechecked to verify source of leak or leaks. All windshield wipers and window washer work as designed. All of the exterior lights work as they should. The exhaust shows some surface rust throughout, but at this time has no leaks and sounds good.