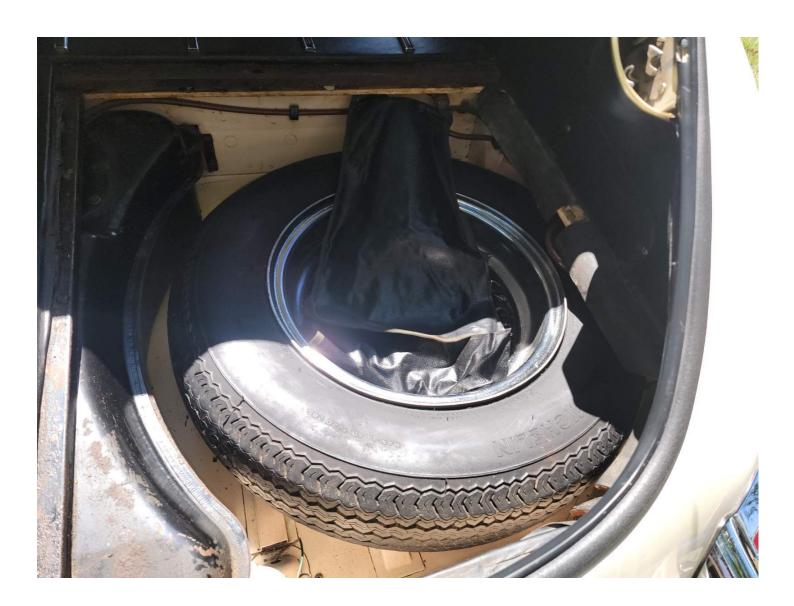

| Tire / Wheels                      |                       |
|------------------------------------|-----------------------|
| Manufacturer                       |                       |
| Driver's Front Tire                | Michelin X<br>Redline |
| Passenger's Front Tire             | michelin x redline    |
| Driver's 1st Axle Outer Tire       | michelin x redline    |
| Passenger's 1st Axle Outer<br>Tire | michelin x redline    |
| Size                               |                       |
| Driver's Front Tire                | 185/15                |
| Passenger's Front Tire             | 185/15                |
| Driver's 1st Axle Outer Tire       | 185/15                |
| Passenger's 1st Axle Outer<br>Tire | 185/15                |
| Tire Condition                     |                       |
| Driver's Front Tire                | No Issues             |
| Passenger's Front Tire             | No Issues             |
| Driver's 1st Axle Outer Tire       | No Issues             |
| Passenger's 1st Axle Outer<br>Tire | No Issues             |
| Wheel Condition                    |                       |
| Driver's Front Tire                | No Issues             |
| Driver's 1st Axle Outer Tire       | No Issues             |
| Passenger's Front Tire             | No Issues             |
| Passenger's 1st Axle Outer<br>Tire | No Issues             |
| Tire Tread                         |                       |
| Driver's Front Tire                | 9/32                  |
| Passenger's Front Tire             | 9/32                  |
| Driver's 1st Axle Outer Tire       | 9/32                  |
| Passenger's 1st Axle Outer<br>Tire | 9/32                  |
| Spare Tire                         | Yes                   |