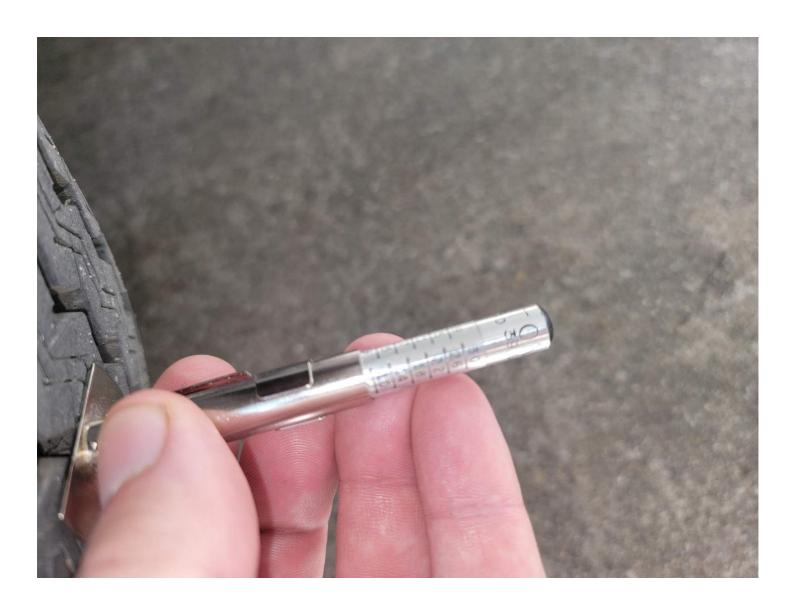

| Tire / Wheels                      |                       |
|------------------------------------|-----------------------|
| Manufacturer                       |                       |
| Driver's Front Tire                | Michelin X<br>Redline |
| Passenger's Front Tire             | michelin x redline    |
| Driver's 1st Axle Outer Tire       | michelin x redline    |
| Passenger's 1st Axle Outer<br>Tire | michelin x redline    |
| Size                               |                       |
| Driver's Front Tire                | 185/15                |
| Passenger's Front Tire             | 185/15                |
| Driver's 1st Axle Outer Tire       | 185/15                |
| Passenger's 1st Axle Outer<br>Tire | 185/15                |
| Tire Condition                     |                       |
| Driver's Front Tire                | No Issues             |
| Passenger's Front Tire             | No Issues             |
| Driver's 1st Axle Outer Tire       | No Issues             |
| Passenger's 1st Axle Outer<br>Tire | No Issues             |
| Wheel Condition                    |                       |
| Driver's Front Tire                | No Issues             |
| Driver's 1st Axle Outer Tire       | No Issues             |
| Passenger's Front Tire             | No Issues             |
| Passenger's 1st Axle Outer<br>Tire | No Issues             |
| Tire Tread                         |                       |
| Driver's Front Tire                | 9/32                  |
| Passenger's Front Tire             | 9/32                  |
| Driver's 1st Axle Outer Tire       | 9/32                  |
| Passenger's 1st Axle Outer<br>Tire | 9/32                  |
| Spare Tire                         | Yes                   |