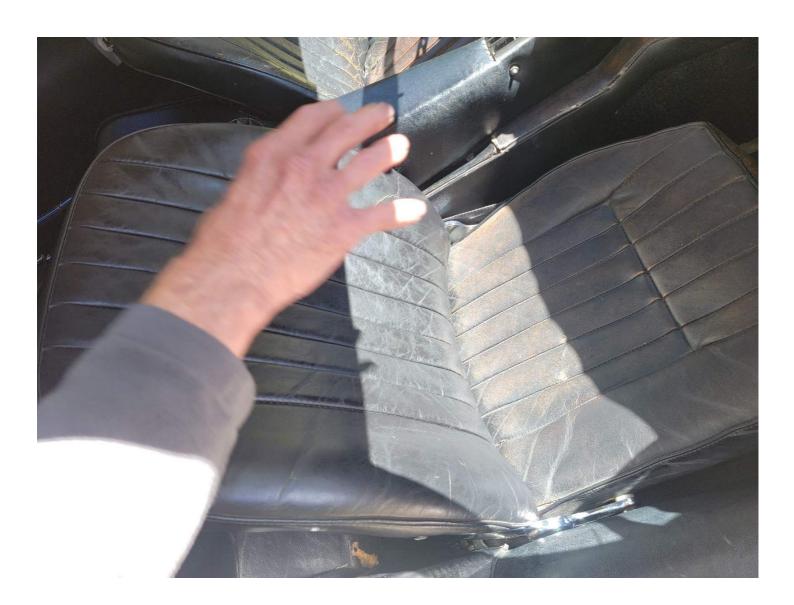

### Interior

The seats show signs of heavy usage. Wear and tear heavily visible. See pictures. The clock does not work. There was no radio at time of inspection. The pop-up manual antenna works as designed. The inner door panels show wear consistent with age and use. The interior trim shows normal wear consistent with age and use. Most of the dash gauges are working as designed, with the exception of the speedometer is not working. The aftermarket ac system is all there but does not work in its current condition as it is low on Freon according to the seller.