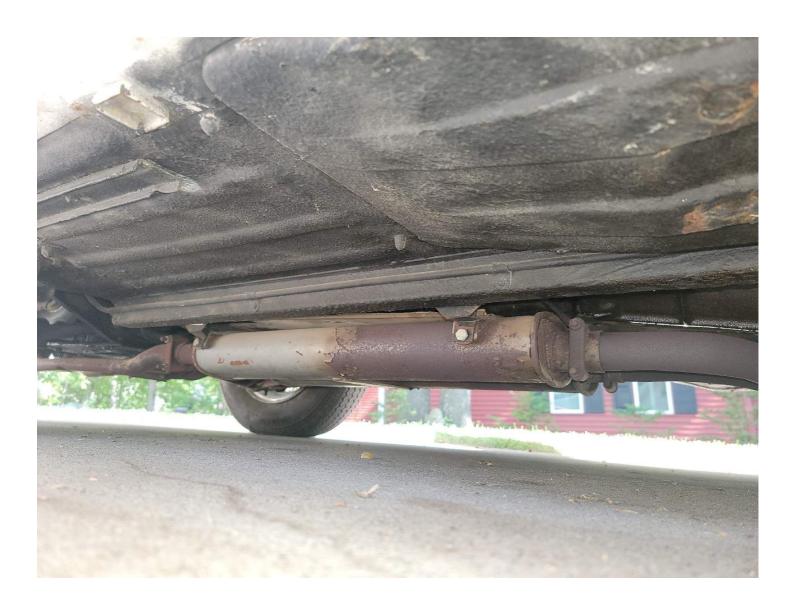

#### Mechanical

The engine compartment was clean and in good condition. All serviceable fluids were checked and in full and fair condition. The engine is seeping some oil from the underside. There were no drips at time of inspection. This area should be cleaned off and rechecked to verify source of leak or leaks. All windshield wipers and window washer work as designed. All of the exterior lights work as they should. The exhaust shows some surface rust throughout, but at this time has no leaks and sounds good.

| Mechanical                                                                                                                                                                                                                                                                                                                                           |                                                                                            |
|------------------------------------------------------------------------------------------------------------------------------------------------------------------------------------------------------------------------------------------------------------------------------------------------------------------------------------------------------|--------------------------------------------------------------------------------------------|
| Air Filter                                                                                                                                                                                                                                                                                                                                           | Good                                                                                       |
| Battery Condition                                                                                                                                                                                                                                                                                                                                    | Good                                                                                       |
| Charging System                                                                                                                                                                                                                                                                                                                                      | Good                                                                                       |
| Cooling Fan Condition<br>Mechanical/Electronic                                                                                                                                                                                                                                                                                                       | Good                                                                                       |
| Hoses and Clamps<br>Age/Cracking                                                                                                                                                                                                                                                                                                                     | Good                                                                                       |
| Radiator Condition                                                                                                                                                                                                                                                                                                                                   | Good                                                                                       |
| Engine Coolant Condition                                                                                                                                                                                                                                                                                                                             | Good                                                                                       |
| Belts                                                                                                                                                                                                                                                                                                                                                | Good                                                                                       |
| Engine Oil Condition                                                                                                                                                                                                                                                                                                                                 | Good                                                                                       |
| Engine Oil Leaks                                                                                                                                                                                                                                                                                                                                     | Issues                                                                                     |
| The engine is seeping some oil There were no drips at time of should be cleaned off and rech                                                                                                                                                                                                                                                         | inspection. This area                                                                      |
| The engine is seeping some oil There were no drips at time of                                                                                                                                                                                                                                                                                        | inspection. This area                                                                      |
| The engine is seeping some oil There were no drips at time of should be cleaned off and rech                                                                                                                                                                                                                                                         | inspection. This area                                                                      |
| The engine is seeping some oil There were no drips at time of should be cleaned off and rech of leak or leaks.                                                                                                                                                                                                                                       | inspection. This area                                                                      |
| The engine is seeping some oil There were no drips at time of should be cleaned off and rech of leak or leaks.  Transmission Fluid Leaks                                                                                                                                                                                                             | inspection. This area ecked to verify source  Good                                         |
| The engine is seeping some oil There were no drips at time of should be cleaned off and rech of leak or leaks.  Transmission Fluid Leaks Brake System Condition                                                                                                                                                                                      | inspection. This area ecked to verify source  Good Good                                    |
| The engine is seeping some oil There were no drips at time of should be cleaned off and rech of leak or leaks.  Transmission Fluid Leaks  Brake System Condition  Brake Fluid Leaks                                                                                                                                                                  | Good Good Good                                                                             |
| The engine is seeping some oil There were no drips at time of should be cleaned off and rech of leak or leaks.  Transmission Fluid Leaks Brake System Condition Brake Fluid Leaks Differential leaks                                                                                                                                                 | Good Good Good Good Issues Ce rust throughout,                                             |
| The engine is seeping some oil There were no drips at time of should be cleaned off and rech of leak or leaks.  Transmission Fluid Leaks  Brake System Condition  Brake Fluid Leaks  Differential leaks  Muffler System The exhaust shows some surfa                                                                                                 | Good Good Good Good Issues Ce rust throughout,                                             |
| The engine is seeping some oil There were no drips at time of should be cleaned off and rech of leak or leaks.  Transmission Fluid Leaks  Brake System Condition  Brake Fluid Leaks  Differential leaks  Muffler System  The exhaust shows some surfa but at this time has no leaks an                                                               | Good Good Good Good Issues ce rust throughout, d sounds good.                              |
| The engine is seeping some oil There were no drips at time of should be cleaned off and rech of leak or leaks.  Transmission Fluid Leaks  Brake System Condition  Brake Fluid Leaks  Differential leaks  Muffler System  The exhaust shows some surfa but at this time has no leaks an  CV Boots and Joints  Shocks and bushings                     | Good Good Good Good Issues ce rust throughout, d sounds good. Good                         |
| The engine is seeping some oil There were no drips at time of should be cleaned off and rech of leak or leaks.  Transmission Fluid Leaks  Brake System Condition  Brake Fluid Leaks  Differential leaks  Muffler System  The exhaust shows some surfa but at this time has no leaks an  CV Boots and Joints  Shocks and bushings Condition. Leaking? | Good Good Good Issues Ce rust throughout, d sounds good Good Good Good Good Good Good Good |