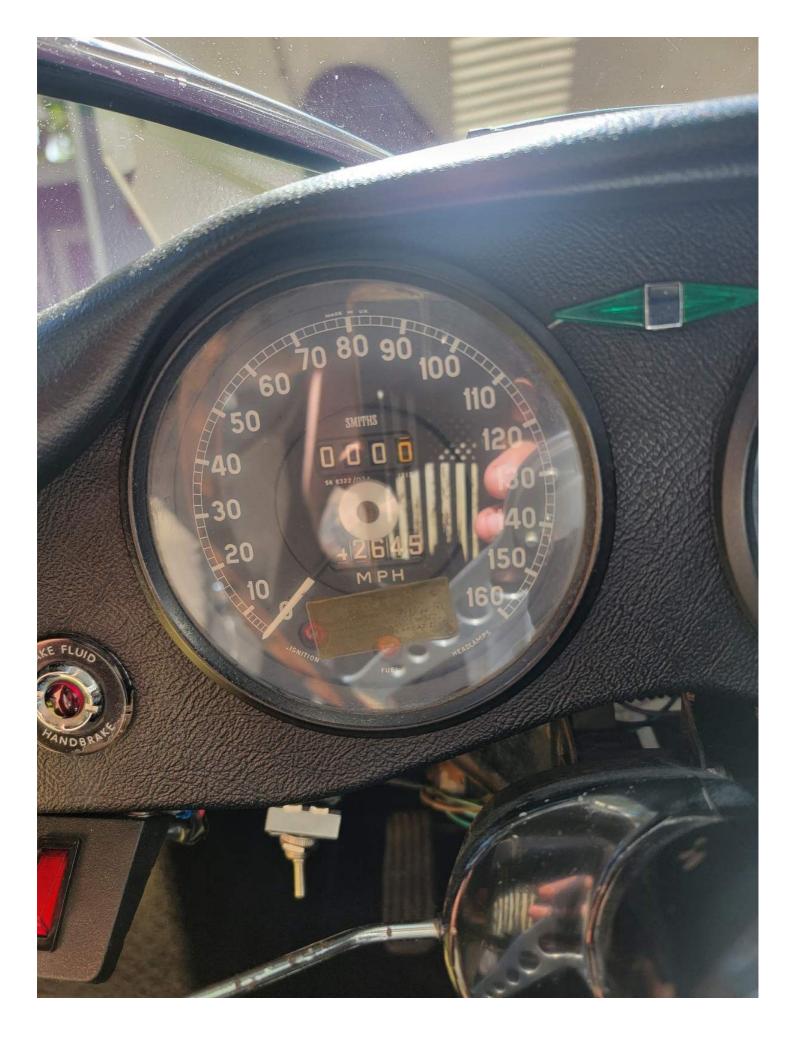

### Interior

The seats show signs of heavy usage. Wear and tear heavily visible. See pictures. The clock does not work. There was no radio at time of inspection. The pop-up manual antenna works as designed. The inner door panels show wear consistent with age and use. The interior trim shows normal wear consistent with age and use. Most of the dash gauges are working as designed, with the exception of the speedometer is not working. The aftermarket ac system is all there but does not work in its current condition as it is low on Freon according to the seller.

See below and pictures for more info.

| Vehicle Information |            |
|---------------------|------------|
| Year                | 1966       |
| Make                | Jaguar     |
| Model               | XKE        |
| VIN                 | 1e32100    |
| Stock No.           | N/A        |
| Mileage             | 42645      |
| Interior Color      | Black      |
| Interior Material   | Vinyl      |
| Engine Cylinders    | 6 Cylinder |
| Exterior Color      | White      |
| Engine Number       | 7e6548-9   |
| Transmission Number | ej5317     |
| Fuel Type           | Gas        |