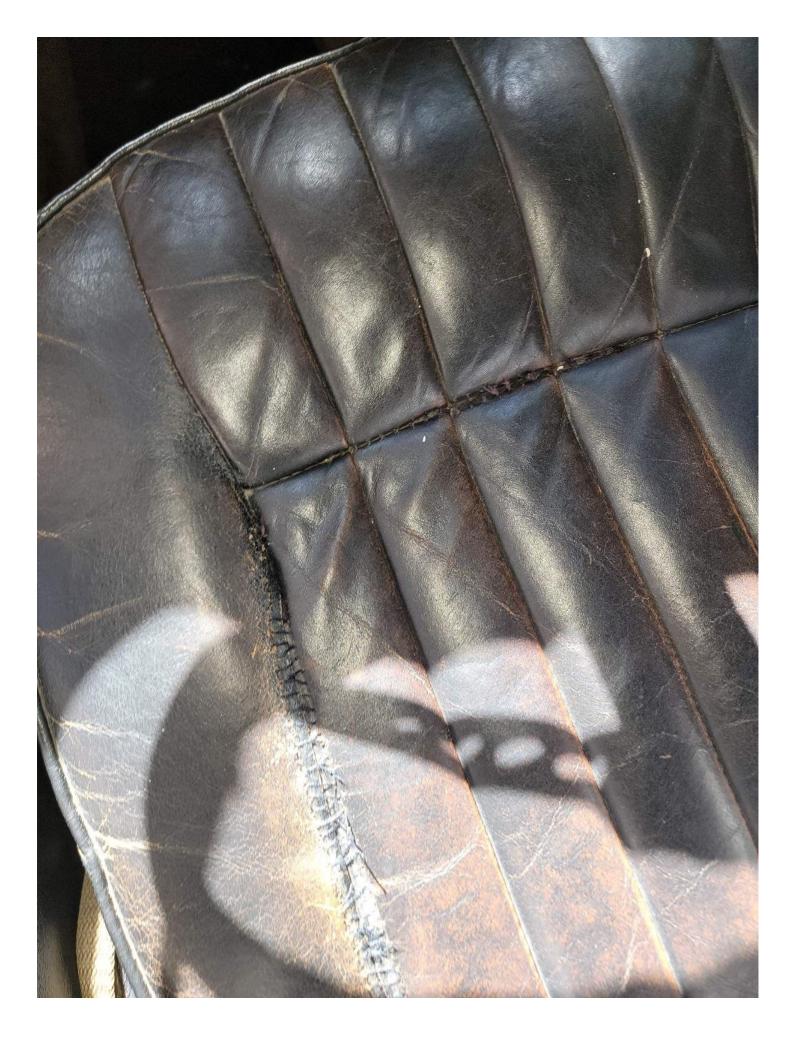

### Interior

The seats show signs of heavy usage. Wear and tear heavily visible. See pictures. The clock does not work. There was no radio at time of inspection. The pop-up manual antenna works as designed. The inner door panels show wear consistent with age and use. The interior trim shows normal wear consistent with age and use. Most of the dash gauges are working as designed, with the exception of the speedometer is not working. The aftermarket ac system is all there but does not work in its current condition as it is low on Freon according to the seller.