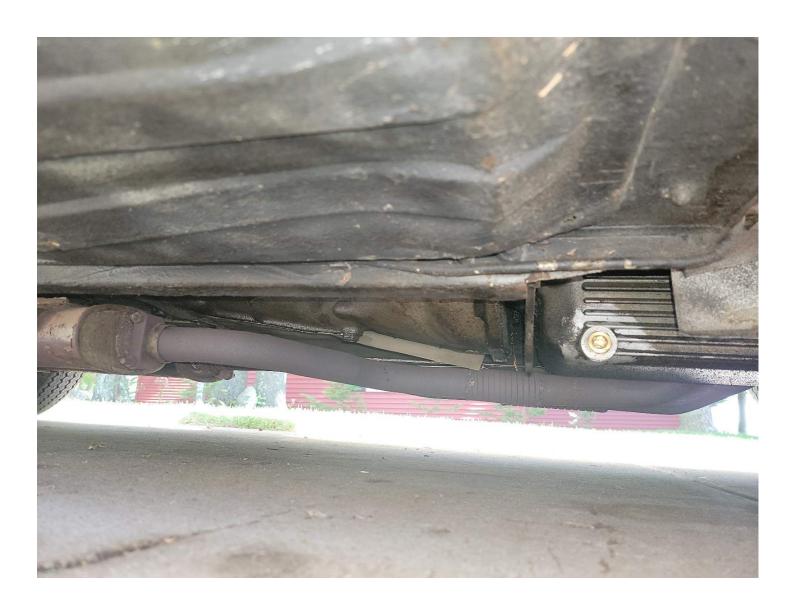

### Exterior

There is general misalignment to body panels, see pictures. There are minor miscellaneous scratches around the vehicle. Normal for use and most too small to see in photos. The paint shows some wear and tear that is consistent with age and use. There are miscellaneous paint bubbles around the car see photos. The underside has been undercoated. The undercoating can hide rust. The chrome is pitted and wearing due to age. Pitting mostly seen on rear tail lamp housing. All four wheels and tires are in good condition.

#### Mechanical

The engine compartment was clean and in good condition. All serviceable fluids were checked and in full and fair condition. The engine is seeping some oil from the underside. There were no drips at time of inspection. This area should be cleaned off and rechecked to verify source of leak or leaks. All windshield wipers and window washer work as designed. All of the exterior lights work as they should. The exhaust shows some surface rust throughout, but at this time has no leaks and sounds good.

| Mechanical                                                                                                                                                                                                                                                                                                                                           |                                                                                            |
|------------------------------------------------------------------------------------------------------------------------------------------------------------------------------------------------------------------------------------------------------------------------------------------------------------------------------------------------------|--------------------------------------------------------------------------------------------|
| Air Filter                                                                                                                                                                                                                                                                                                                                           | Good                                                                                       |
| Battery Condition                                                                                                                                                                                                                                                                                                                                    | Good                                                                                       |
| Charging System                                                                                                                                                                                                                                                                                                                                      | Good                                                                                       |
| Cooling Fan Condition<br>Mechanical/Electronic                                                                                                                                                                                                                                                                                                       | Good                                                                                       |
| Hoses and Clamps<br>Age/Cracking                                                                                                                                                                                                                                                                                                                     | Good                                                                                       |
| Radiator Condition                                                                                                                                                                                                                                                                                                                                   | Good                                                                                       |
| Engine Coolant Condition                                                                                                                                                                                                                                                                                                                             | Good                                                                                       |
| Belts                                                                                                                                                                                                                                                                                                                                                | Good                                                                                       |
| Engine Oil Condition                                                                                                                                                                                                                                                                                                                                 | Good                                                                                       |
| Engine Oil Leaks                                                                                                                                                                                                                                                                                                                                     | Issues                                                                                     |
| The engine is seeping some oil There were no drips at time of should be cleaned off and rech                                                                                                                                                                                                                                                         | inspection. This area                                                                      |
| The engine is seeping some oil There were no drips at time of                                                                                                                                                                                                                                                                                        | inspection. This area                                                                      |
| The engine is seeping some oil There were no drips at time of should be cleaned off and rech                                                                                                                                                                                                                                                         | inspection. This area                                                                      |
| The engine is seeping some oil There were no drips at time of should be cleaned off and rech of leak or leaks.                                                                                                                                                                                                                                       | inspection. This area                                                                      |
| The engine is seeping some oil There were no drips at time of should be cleaned off and rech of leak or leaks.  Transmission Fluid Leaks                                                                                                                                                                                                             | inspection. This area ecked to verify source  Good                                         |
| The engine is seeping some oil There were no drips at time of should be cleaned off and rech of leak or leaks.  Transmission Fluid Leaks Brake System Condition                                                                                                                                                                                      | inspection. This area ecked to verify source  Good Good                                    |
| The engine is seeping some oil There were no drips at time of should be cleaned off and rech of leak or leaks.  Transmission Fluid Leaks  Brake System Condition  Brake Fluid Leaks                                                                                                                                                                  | Good Good Good                                                                             |
| The engine is seeping some oil There were no drips at time of should be cleaned off and rech of leak or leaks.  Transmission Fluid Leaks Brake System Condition Brake Fluid Leaks Differential leaks                                                                                                                                                 | Good Good Good Good Issues Ce rust throughout,                                             |
| The engine is seeping some oil There were no drips at time of should be cleaned off and rech of leak or leaks.  Transmission Fluid Leaks  Brake System Condition  Brake Fluid Leaks  Differential leaks  Muffler System The exhaust shows some surfa                                                                                                 | Good Good Good Good Issues Ce rust throughout,                                             |
| The engine is seeping some oil There were no drips at time of should be cleaned off and rech of leak or leaks.  Transmission Fluid Leaks  Brake System Condition  Brake Fluid Leaks  Differential leaks  Muffler System  The exhaust shows some surfa but at this time has no leaks an                                                               | Good Good Good Good Issues ce rust throughout, d sounds good.                              |
| The engine is seeping some oil There were no drips at time of should be cleaned off and rech of leak or leaks.  Transmission Fluid Leaks  Brake System Condition  Brake Fluid Leaks  Differential leaks  Muffler System  The exhaust shows some surfa but at this time has no leaks an  CV Boots and Joints  Shocks and bushings                     | Good Good Good Good Issues ce rust throughout, d sounds good. Good                         |
| The engine is seeping some oil There were no drips at time of should be cleaned off and rech of leak or leaks.  Transmission Fluid Leaks  Brake System Condition  Brake Fluid Leaks  Differential leaks  Muffler System  The exhaust shows some surfa but at this time has no leaks an  CV Boots and Joints  Shocks and bushings Condition. Leaking? | Good Good Good Issues Ce rust throughout, d sounds good Good Good Good Good Good Good Good |