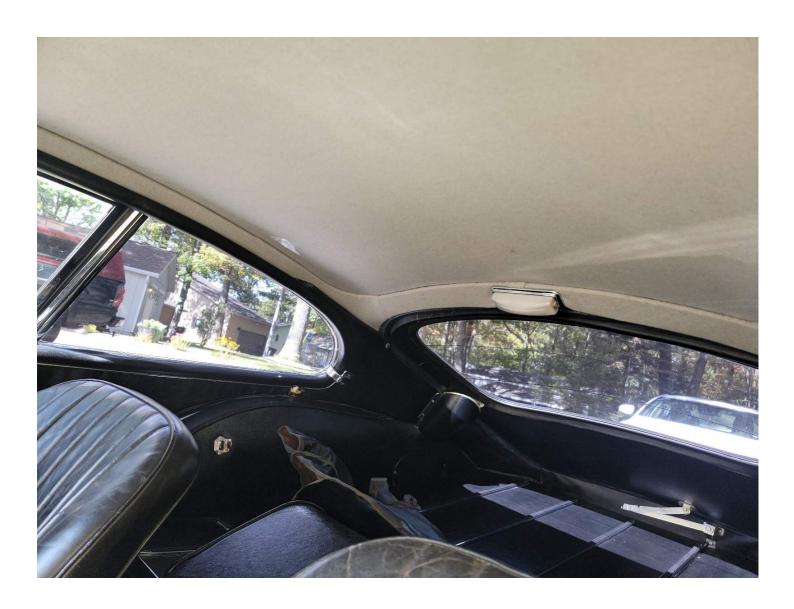

### Interior

The seats show signs of heavy usage. Wear and tear heavily visible. See pictures. The clock does not work. There was no radio at time of inspection. The pop-up manual antenna works as designed. The inner door panels show wear consistent with age and use. The interior trim shows normal wear consistent with age and use. Most of the dash gauges are working as designed, with the exception of the speedometer is not working. The aftermarket ac system is all there but does not work in its current condition as it is low on Freon according to the seller.