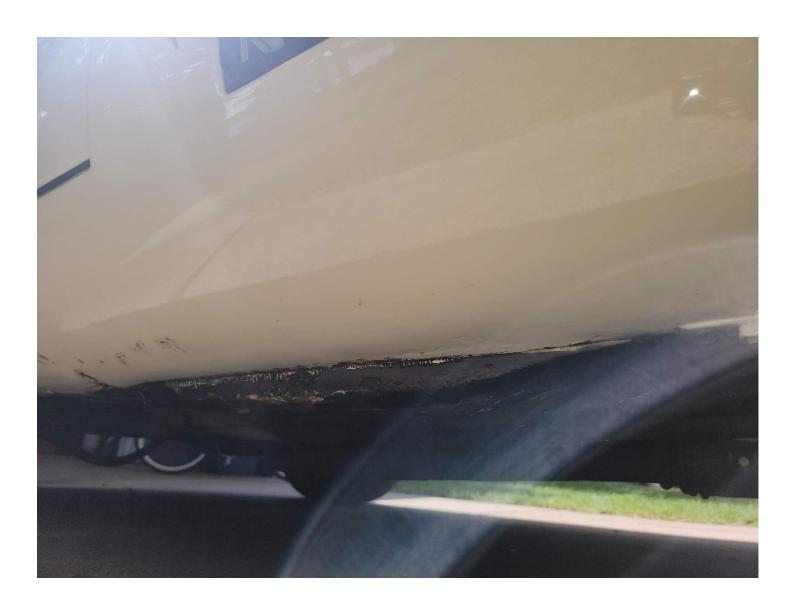

### Exterior

There is general misalignment to body panels, see pictures. There are minor miscellaneous scratches around the vehicle. Normal for use and most too small to see in photos. The paint shows some wear and tear that is consistent with age and use. There are miscellaneous paint bubbles around the car see photos. The underside has been undercoated. The undercoating can hide rust. The chrome is pitted and wearing due to age. Pitting mostly seen on rear tail lamp housing. All four wheels and tires are in good condition.