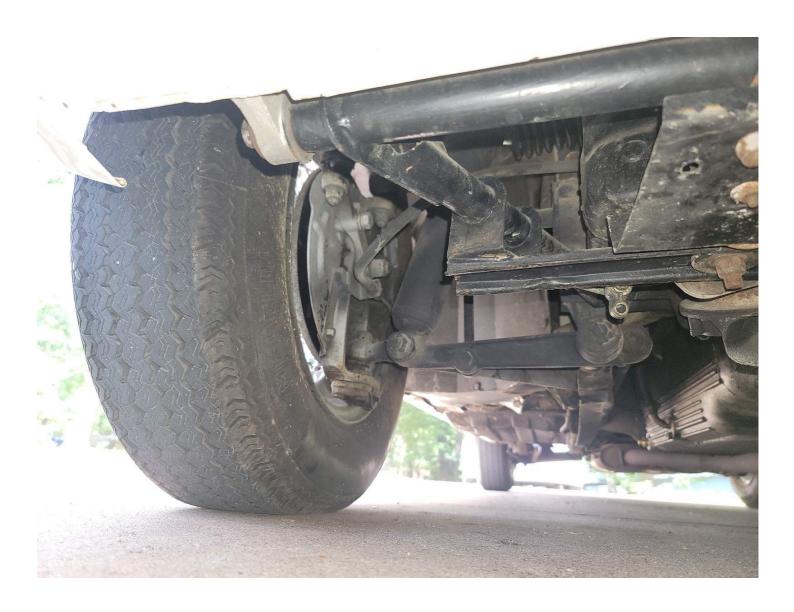

### Exterior

There is general misalignment to body panels, see pictures. There are minor miscellaneous scratches around the vehicle. Normal for use and most too small to see in photos. The paint shows some wear and tear that is consistent with age and use. There are miscellaneous paint bubbles around the car see photos. The underside has been undercoated. The undercoating can hide rust. The chrome is pitted and wearing due to age. Pitting mostly seen on rear tail lamp housing. All four wheels and tires are in good condition.

#### Mechanical

The engine compartment was clean and in good condition. All serviceable fluids were checked and in full and fair condition. The engine is seeping some oil from the underside. There were no drips at time of inspection. This area should be cleaned off and rechecked to verify source of leak or leaks. All windshield wipers and window washer work as designed. All of the exterior lights work as they should. The exhaust shows some surface rust throughout, but at this time has no leaks and sounds good.

| Mechanical                                                                                                                                                                                                                                                                                                                                           |                                                                                            |
|------------------------------------------------------------------------------------------------------------------------------------------------------------------------------------------------------------------------------------------------------------------------------------------------------------------------------------------------------|--------------------------------------------------------------------------------------------|
| Air Filter                                                                                                                                                                                                                                                                                                                                           | Good                                                                                       |
| Battery Condition                                                                                                                                                                                                                                                                                                                                    | Good                                                                                       |
| Charging System                                                                                                                                                                                                                                                                                                                                      | Good                                                                                       |
| Cooling Fan Condition<br>Mechanical/Electronic                                                                                                                                                                                                                                                                                                       | Good                                                                                       |
| Hoses and Clamps<br>Age/Cracking                                                                                                                                                                                                                                                                                                                     | Good                                                                                       |
| Radiator Condition                                                                                                                                                                                                                                                                                                                                   | Good                                                                                       |
| Engine Coolant Condition                                                                                                                                                                                                                                                                                                                             | Good                                                                                       |
| Belts                                                                                                                                                                                                                                                                                                                                                | Good                                                                                       |
| Engine Oil Condition                                                                                                                                                                                                                                                                                                                                 | Good                                                                                       |
| Engine Oil Leaks                                                                                                                                                                                                                                                                                                                                     | Issues                                                                                     |
| The engine is seeping some oil There were no drips at time of should be cleaned off and rech                                                                                                                                                                                                                                                         | inspection. This area                                                                      |
| The engine is seeping some oil There were no drips at time of                                                                                                                                                                                                                                                                                        | inspection. This area                                                                      |
| The engine is seeping some oil There were no drips at time of should be cleaned off and rech                                                                                                                                                                                                                                                         | inspection. This area                                                                      |
| The engine is seeping some oil There were no drips at time of should be cleaned off and rech of leak or leaks.                                                                                                                                                                                                                                       | inspection. This area                                                                      |
| The engine is seeping some oil There were no drips at time of should be cleaned off and rech of leak or leaks.  Transmission Fluid Leaks                                                                                                                                                                                                             | inspection. This area ecked to verify source  Good                                         |
| The engine is seeping some oil There were no drips at time of should be cleaned off and rech of leak or leaks.  Transmission Fluid Leaks Brake System Condition                                                                                                                                                                                      | inspection. This area ecked to verify source  Good Good                                    |
| The engine is seeping some oil There were no drips at time of should be cleaned off and rech of leak or leaks.  Transmission Fluid Leaks  Brake System Condition  Brake Fluid Leaks                                                                                                                                                                  | Good Good Good                                                                             |
| The engine is seeping some oil There were no drips at time of should be cleaned off and rech of leak or leaks.  Transmission Fluid Leaks Brake System Condition Brake Fluid Leaks Differential leaks                                                                                                                                                 | Good Good Good Good Issues Ce rust throughout,                                             |
| The engine is seeping some oil There were no drips at time of should be cleaned off and rech of leak or leaks.  Transmission Fluid Leaks  Brake System Condition  Brake Fluid Leaks  Differential leaks  Muffler System The exhaust shows some surfa                                                                                                 | Good Good Good Good Issues Ce rust throughout,                                             |
| The engine is seeping some oil There were no drips at time of should be cleaned off and rech of leak or leaks.  Transmission Fluid Leaks  Brake System Condition  Brake Fluid Leaks  Differential leaks  Muffler System  The exhaust shows some surfa but at this time has no leaks an                                                               | Good Good Good Good Issues ce rust throughout, d sounds good.                              |
| The engine is seeping some oil There were no drips at time of should be cleaned off and rech of leak or leaks.  Transmission Fluid Leaks  Brake System Condition  Brake Fluid Leaks  Differential leaks  Muffler System  The exhaust shows some surfa but at this time has no leaks an  CV Boots and Joints  Shocks and bushings                     | Good Good Good Good Issues ce rust throughout, d sounds good. Good                         |
| The engine is seeping some oil There were no drips at time of should be cleaned off and rech of leak or leaks.  Transmission Fluid Leaks  Brake System Condition  Brake Fluid Leaks  Differential leaks  Muffler System  The exhaust shows some surfa but at this time has no leaks an  CV Boots and Joints  Shocks and bushings Condition. Leaking? | Good Good Good Issues Ce rust throughout, d sounds good Good Good Good Good Good Good Good |