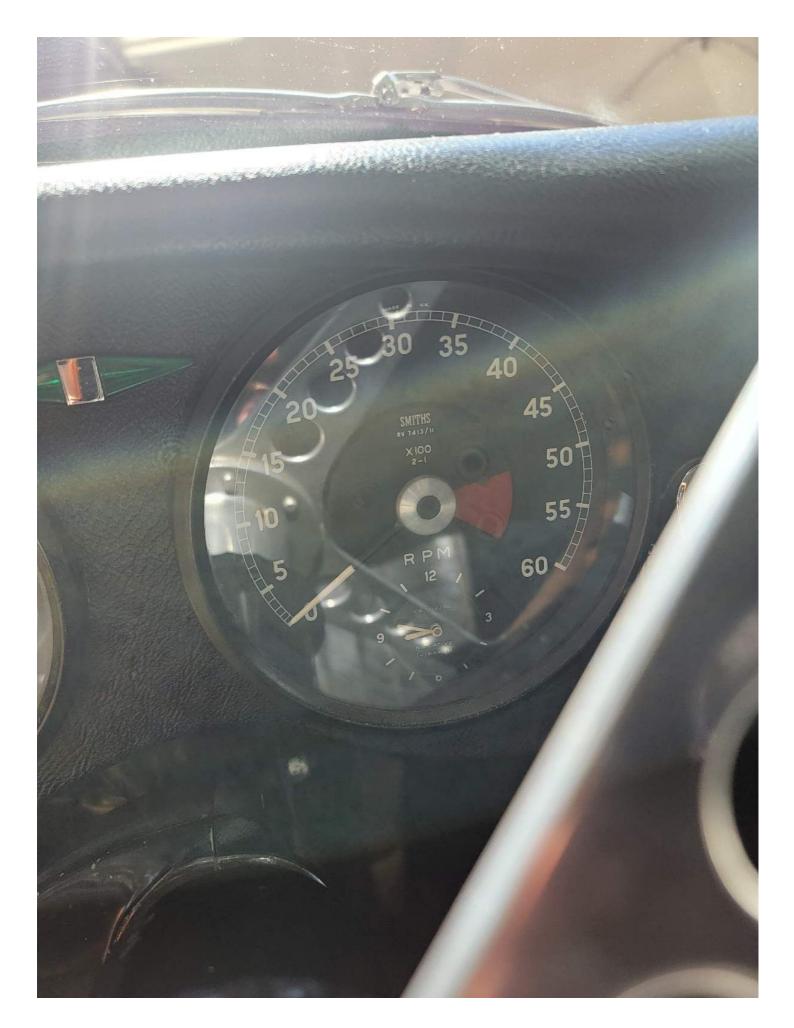

### Interior

The seats show signs of heavy usage. Wear and tear heavily visible. See pictures. The clock does not work. There was no radio at time of inspection. The pop-up manual antenna works as designed. The inner door panels show wear consistent with age and use. The interior trim shows normal wear consistent with age and use. Most of the dash gauges are working as designed, with the exception of the speedometer is not working. The aftermarket ac system is all there but does not work in its current condition as it is low on Freon according to the seller.