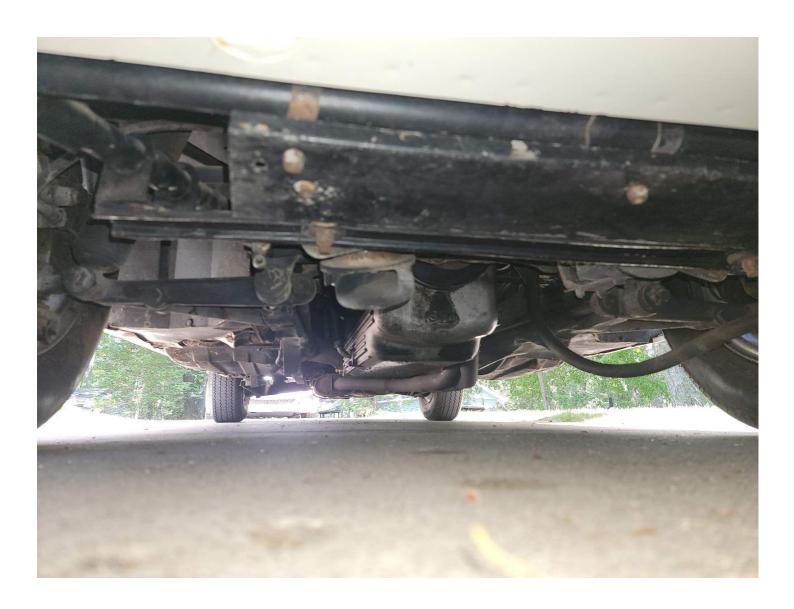

### Exterior

There is general misalignment to body panels, see pictures. There are minor miscellaneous scratches around the vehicle. Normal for use and most too small to see in photos. The paint shows some wear and tear that is consistent with age and use. There are miscellaneous paint bubbles around the car see photos. The underside has been undercoated. The undercoating can hide rust. The chrome is pitted and wearing due to age. Pitting mostly seen on rear tail lamp housing. All four wheels and tires are in good condition.

#### Mechanical

The engine compartment was clean and in good condition. All serviceable fluids were checked and in full and fair condition. The engine is seeping some oil from the underside. There were no drips at time of inspection. This area should be cleaned off and rechecked to verify source of leak or leaks. All windshield wipers and window washer work as designed. All of the exterior lights work as they should. The exhaust shows some surface rust throughout, but at this time has no leaks and sounds good.

| Mechanical                                                                                                                                                                                                                                                                                                                                           |                                                                                            |
|------------------------------------------------------------------------------------------------------------------------------------------------------------------------------------------------------------------------------------------------------------------------------------------------------------------------------------------------------|--------------------------------------------------------------------------------------------|
| Air Filter                                                                                                                                                                                                                                                                                                                                           | Good                                                                                       |
| Battery Condition                                                                                                                                                                                                                                                                                                                                    | Good                                                                                       |
| Charging System                                                                                                                                                                                                                                                                                                                                      | Good                                                                                       |
| Cooling Fan Condition<br>Mechanical/Electronic                                                                                                                                                                                                                                                                                                       | Good                                                                                       |
| Hoses and Clamps<br>Age/Cracking                                                                                                                                                                                                                                                                                                                     | Good                                                                                       |
| Radiator Condition                                                                                                                                                                                                                                                                                                                                   | Good                                                                                       |
| Engine Coolant Condition                                                                                                                                                                                                                                                                                                                             | Good                                                                                       |
| Belts                                                                                                                                                                                                                                                                                                                                                | Good                                                                                       |
| Engine Oil Condition                                                                                                                                                                                                                                                                                                                                 | Good                                                                                       |
| Engine Oil Leaks                                                                                                                                                                                                                                                                                                                                     | Issues                                                                                     |
| The engine is seeping some oil There were no drips at time of should be cleaned off and rech                                                                                                                                                                                                                                                         | inspection. This area                                                                      |
| The engine is seeping some oil There were no drips at time of                                                                                                                                                                                                                                                                                        | inspection. This area                                                                      |
| The engine is seeping some oil There were no drips at time of should be cleaned off and rech                                                                                                                                                                                                                                                         | inspection. This area                                                                      |
| The engine is seeping some oil There were no drips at time of should be cleaned off and rech of leak or leaks.                                                                                                                                                                                                                                       | inspection. This area                                                                      |
| The engine is seeping some oil There were no drips at time of should be cleaned off and rech of leak or leaks.  Transmission Fluid Leaks                                                                                                                                                                                                             | inspection. This area ecked to verify source  Good                                         |
| The engine is seeping some oil There were no drips at time of should be cleaned off and rech of leak or leaks.  Transmission Fluid Leaks Brake System Condition                                                                                                                                                                                      | inspection. This area ecked to verify source  Good Good                                    |
| The engine is seeping some oil There were no drips at time of should be cleaned off and rech of leak or leaks.  Transmission Fluid Leaks  Brake System Condition  Brake Fluid Leaks                                                                                                                                                                  | Good Good Good                                                                             |
| The engine is seeping some oil There were no drips at time of should be cleaned off and rech of leak or leaks.  Transmission Fluid Leaks Brake System Condition Brake Fluid Leaks Differential leaks                                                                                                                                                 | Good Good Good Good Issues Ce rust throughout,                                             |
| The engine is seeping some oil There were no drips at time of should be cleaned off and rech of leak or leaks.  Transmission Fluid Leaks  Brake System Condition  Brake Fluid Leaks  Differential leaks  Muffler System The exhaust shows some surfa                                                                                                 | Good Good Good Good Issues Ce rust throughout,                                             |
| The engine is seeping some oil There were no drips at time of should be cleaned off and rech of leak or leaks.  Transmission Fluid Leaks  Brake System Condition  Brake Fluid Leaks  Differential leaks  Muffler System  The exhaust shows some surfa but at this time has no leaks an                                                               | Good Good Good Good Issues ce rust throughout, d sounds good.                              |
| The engine is seeping some oil There were no drips at time of should be cleaned off and rech of leak or leaks.  Transmission Fluid Leaks  Brake System Condition  Brake Fluid Leaks  Differential leaks  Muffler System  The exhaust shows some surfa but at this time has no leaks an  CV Boots and Joints  Shocks and bushings                     | Good Good Good Good Issues ce rust throughout, d sounds good. Good                         |
| The engine is seeping some oil There were no drips at time of should be cleaned off and rech of leak or leaks.  Transmission Fluid Leaks  Brake System Condition  Brake Fluid Leaks  Differential leaks  Muffler System  The exhaust shows some surfa but at this time has no leaks an  CV Boots and Joints  Shocks and bushings Condition. Leaking? | Good Good Good Issues Ce rust throughout, d sounds good Good Good Good Good Good Good Good |