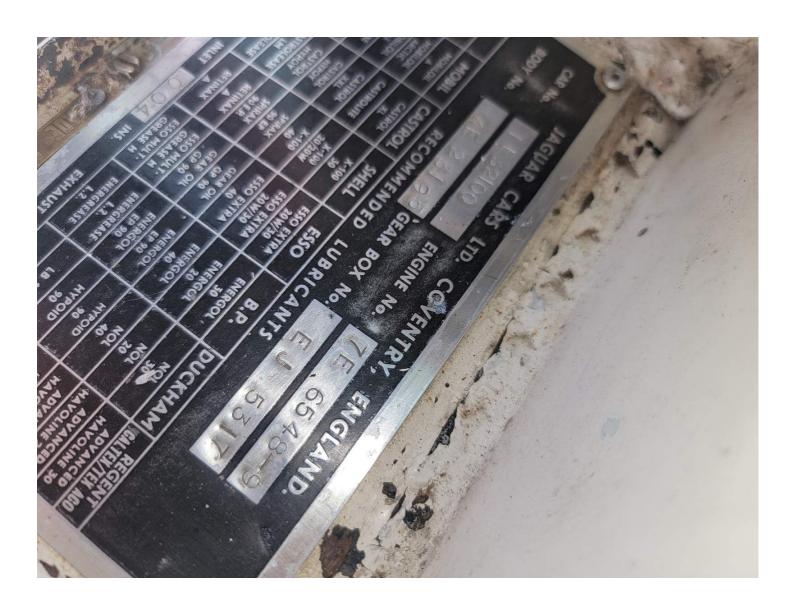

See below and pictures for more info.

| Vehicle Information |            |
|---------------------|------------|
| Year                | 1966       |
| Make                | Jaguar     |
| Model               | XKE        |
| VIN                 | 1e32100    |
| Stock No.           | N/A        |
| Mileage             | 42645      |
| Interior Color      | Black      |
| Interior Material   | Vinyl      |
| Engine Cylinders    | 6 Cylinder |
| Exterior Color      | White      |
| Engine Number       | 7e6548-9   |
| Transmission Number | ej5317     |
| Fuel Type           | Gas        |