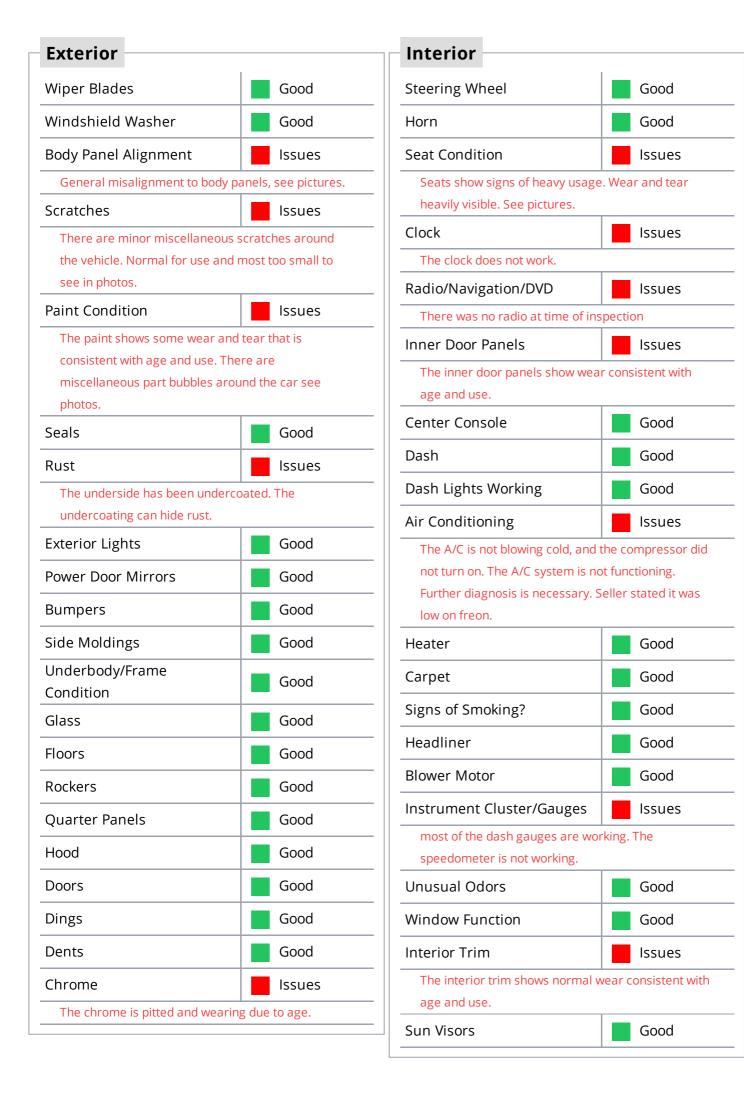

### Exterior

There is general misalignment to body panels, see pictures. There are minor miscellaneous scratches around the vehicle. Normal for use and most too small to see in photos. The paint shows some wear and tear that is consistent with age and use. There are miscellaneous paint bubbles around the car see photos. The underside has been undercoated. The undercoating can hide rust. The chrome is pitted and wearing due to age. Pitting mostly seen on rear tail lamp housing. All four wheels and tires are in good condition.

### Interior

The seats show signs of heavy usage. Wear and tear heavily visible. See pictures. The clock does not work. There was no radio at time of inspection. The pop-up manual antenna works as designed. The inner door panels show wear consistent with age and use. The interior trim shows normal wear consistent with age and use. Most of the dash gauges are working as designed, with the exception of the speedometer is not working. The aftermarket ac system is all there but does not work in its current condition as it is low on Freon according to the seller.