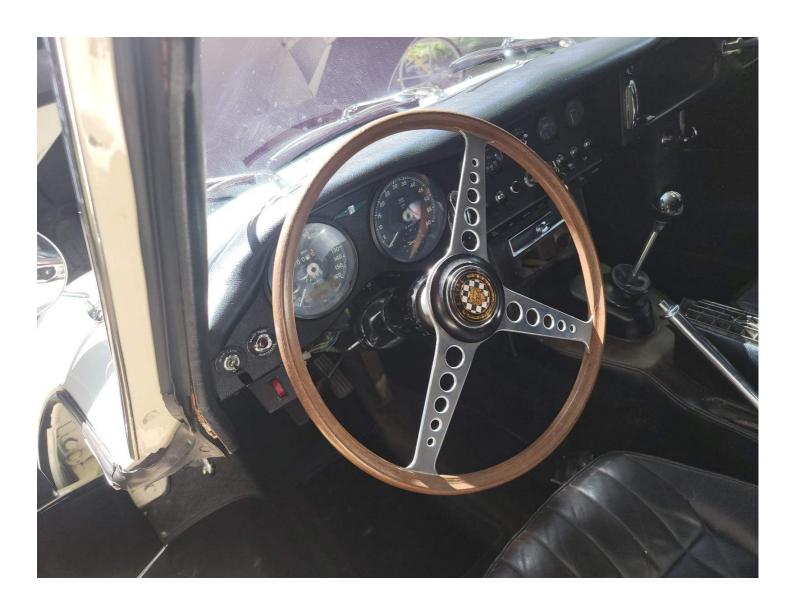

### Interior

The seats show signs of heavy usage. Wear and tear heavily visible. See pictures. The clock does not work. There was no radio at time of inspection. The pop-up manual antenna works as designed. The inner door panels show wear consistent with age and use. The interior trim shows normal wear consistent with age and use. Most of the dash gauges are working as designed, with the exception of the speedometer is not working. The aftermarket ac system is all there but does not work in its current condition as it is low on Freon according to the seller.