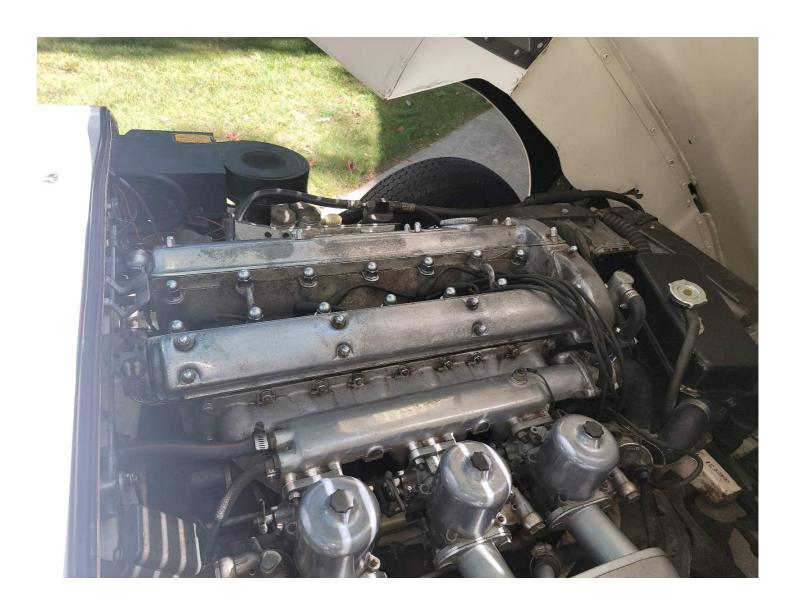

#### Mechanical

The engine compartment was clean and in good condition. All serviceable fluids were checked and in full and fair condition. The engine is seeping some oil from the underside. There were no drips at time of inspection. This area should be cleaned off and rechecked to verify source of leak or leaks. All windshield wipers and window washer work as designed. All of the exterior lights work as they should. The exhaust shows some surface rust throughout, but at this time has no leaks and sounds good.

| Mechanical                                                                                                                                                                                                                                                                                                                                           |                                                                                            |
|------------------------------------------------------------------------------------------------------------------------------------------------------------------------------------------------------------------------------------------------------------------------------------------------------------------------------------------------------|--------------------------------------------------------------------------------------------|
| Air Filter                                                                                                                                                                                                                                                                                                                                           | Good                                                                                       |
| Battery Condition                                                                                                                                                                                                                                                                                                                                    | Good                                                                                       |
| Charging System                                                                                                                                                                                                                                                                                                                                      | Good                                                                                       |
| Cooling Fan Condition<br>Mechanical/Electronic                                                                                                                                                                                                                                                                                                       | Good                                                                                       |
| Hoses and Clamps<br>Age/Cracking                                                                                                                                                                                                                                                                                                                     | Good                                                                                       |
| Radiator Condition                                                                                                                                                                                                                                                                                                                                   | Good                                                                                       |
| Engine Coolant Condition                                                                                                                                                                                                                                                                                                                             | Good                                                                                       |
| Belts                                                                                                                                                                                                                                                                                                                                                | Good                                                                                       |
| Engine Oil Condition                                                                                                                                                                                                                                                                                                                                 | Good                                                                                       |
| Engine Oil Leaks                                                                                                                                                                                                                                                                                                                                     | Issues                                                                                     |
| The engine is seeping some oil There were no drips at time of should be cleaned off and rech                                                                                                                                                                                                                                                         | inspection. This area                                                                      |
| The engine is seeping some oil There were no drips at time of                                                                                                                                                                                                                                                                                        | inspection. This area                                                                      |
| The engine is seeping some oil There were no drips at time of should be cleaned off and rech                                                                                                                                                                                                                                                         | inspection. This area                                                                      |
| The engine is seeping some oil There were no drips at time of should be cleaned off and rech of leak or leaks.                                                                                                                                                                                                                                       | inspection. This area                                                                      |
| The engine is seeping some oil There were no drips at time of should be cleaned off and rech of leak or leaks.  Transmission Fluid Leaks                                                                                                                                                                                                             | inspection. This area ecked to verify source  Good                                         |
| The engine is seeping some oil There were no drips at time of should be cleaned off and rech of leak or leaks.  Transmission Fluid Leaks Brake System Condition                                                                                                                                                                                      | inspection. This area ecked to verify source  Good Good                                    |
| The engine is seeping some oil There were no drips at time of should be cleaned off and rech of leak or leaks.  Transmission Fluid Leaks  Brake System Condition  Brake Fluid Leaks                                                                                                                                                                  | Good Good Good                                                                             |
| The engine is seeping some oil There were no drips at time of should be cleaned off and rech of leak or leaks.  Transmission Fluid Leaks Brake System Condition Brake Fluid Leaks Differential leaks                                                                                                                                                 | Good Good Good Good Issues Ce rust throughout,                                             |
| The engine is seeping some oil There were no drips at time of should be cleaned off and rech of leak or leaks.  Transmission Fluid Leaks  Brake System Condition  Brake Fluid Leaks  Differential leaks  Muffler System The exhaust shows some surfa                                                                                                 | Good Good Good Good Issues Ce rust throughout,                                             |
| The engine is seeping some oil There were no drips at time of should be cleaned off and rech of leak or leaks.  Transmission Fluid Leaks  Brake System Condition  Brake Fluid Leaks  Differential leaks  Muffler System  The exhaust shows some surfa but at this time has no leaks an                                                               | Good Good Good Good Issues ce rust throughout, d sounds good.                              |
| The engine is seeping some oil There were no drips at time of should be cleaned off and rech of leak or leaks.  Transmission Fluid Leaks  Brake System Condition  Brake Fluid Leaks  Differential leaks  Muffler System  The exhaust shows some surfa but at this time has no leaks an  CV Boots and Joints  Shocks and bushings                     | Good Good Good Good Issues ce rust throughout, d sounds good. Good                         |
| The engine is seeping some oil There were no drips at time of should be cleaned off and rech of leak or leaks.  Transmission Fluid Leaks  Brake System Condition  Brake Fluid Leaks  Differential leaks  Muffler System  The exhaust shows some surfa but at this time has no leaks an  CV Boots and Joints  Shocks and bushings Condition. Leaking? | Good Good Good Issues Ce rust throughout, d sounds good Good Good Good Good Good Good Good |