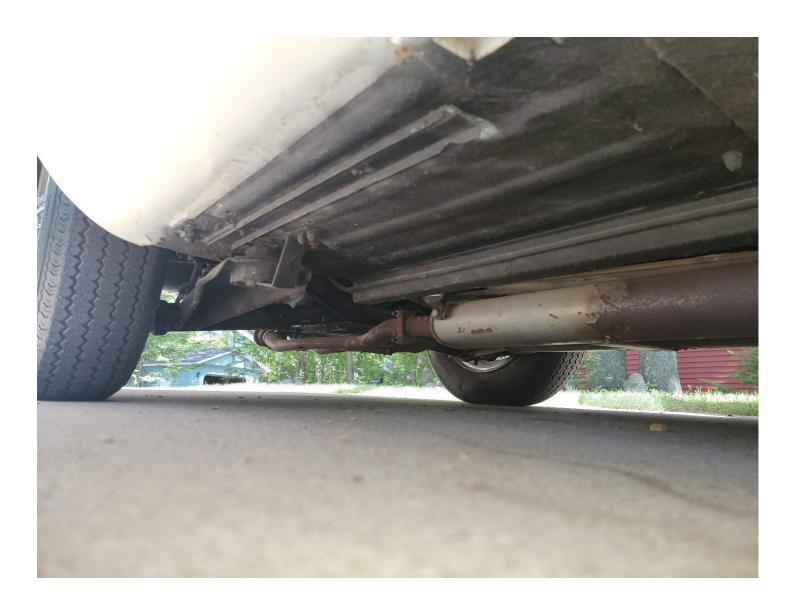

#### Mechanical

The engine compartment was clean and in good condition. All serviceable fluids were checked and in full and fair condition. The engine is seeping some oil from the underside. There were no drips at time of inspection. This area should be cleaned off and rechecked to verify source of leak or leaks. All windshield wipers and window washer work as designed. All of the exterior lights work as they should. The exhaust shows some surface rust throughout, but at this time has no leaks and sounds good.

| Mechanical                                                                                                                                                                                                                                                                                                                                           |                                                                                            |
|------------------------------------------------------------------------------------------------------------------------------------------------------------------------------------------------------------------------------------------------------------------------------------------------------------------------------------------------------|--------------------------------------------------------------------------------------------|
| Air Filter                                                                                                                                                                                                                                                                                                                                           | Good                                                                                       |
| Battery Condition                                                                                                                                                                                                                                                                                                                                    | Good                                                                                       |
| Charging System                                                                                                                                                                                                                                                                                                                                      | Good                                                                                       |
| Cooling Fan Condition<br>Mechanical/Electronic                                                                                                                                                                                                                                                                                                       | Good                                                                                       |
| Hoses and Clamps<br>Age/Cracking                                                                                                                                                                                                                                                                                                                     | Good                                                                                       |
| Radiator Condition                                                                                                                                                                                                                                                                                                                                   | Good                                                                                       |
| Engine Coolant Condition                                                                                                                                                                                                                                                                                                                             | Good                                                                                       |
| Belts                                                                                                                                                                                                                                                                                                                                                | Good                                                                                       |
| Engine Oil Condition                                                                                                                                                                                                                                                                                                                                 | Good                                                                                       |
| Engine Oil Leaks                                                                                                                                                                                                                                                                                                                                     | Issues                                                                                     |
| The engine is seeping some oil There were no drips at time of should be cleaned off and rech                                                                                                                                                                                                                                                         | inspection. This area                                                                      |
| The engine is seeping some oil There were no drips at time of                                                                                                                                                                                                                                                                                        | inspection. This area                                                                      |
| The engine is seeping some oil There were no drips at time of should be cleaned off and rech                                                                                                                                                                                                                                                         | inspection. This area                                                                      |
| The engine is seeping some oil There were no drips at time of should be cleaned off and rech of leak or leaks.                                                                                                                                                                                                                                       | inspection. This area                                                                      |
| The engine is seeping some oil There were no drips at time of should be cleaned off and rech of leak or leaks.  Transmission Fluid Leaks                                                                                                                                                                                                             | inspection. This area ecked to verify source  Good                                         |
| The engine is seeping some oil There were no drips at time of should be cleaned off and rech of leak or leaks.  Transmission Fluid Leaks Brake System Condition                                                                                                                                                                                      | inspection. This area ecked to verify source  Good Good                                    |
| The engine is seeping some oil There were no drips at time of should be cleaned off and rech of leak or leaks.  Transmission Fluid Leaks  Brake System Condition  Brake Fluid Leaks                                                                                                                                                                  | Good Good Good                                                                             |
| The engine is seeping some oil There were no drips at time of should be cleaned off and rech of leak or leaks.  Transmission Fluid Leaks Brake System Condition Brake Fluid Leaks Differential leaks                                                                                                                                                 | Good Good Good Good Issues Ce rust throughout,                                             |
| The engine is seeping some oil There were no drips at time of should be cleaned off and rech of leak or leaks.  Transmission Fluid Leaks  Brake System Condition  Brake Fluid Leaks  Differential leaks  Muffler System The exhaust shows some surfa                                                                                                 | Good Good Good Good Issues Ce rust throughout,                                             |
| The engine is seeping some oil There were no drips at time of should be cleaned off and rech of leak or leaks.  Transmission Fluid Leaks  Brake System Condition  Brake Fluid Leaks  Differential leaks  Muffler System  The exhaust shows some surfa but at this time has no leaks an                                                               | Good Good Good Good Issues ce rust throughout, d sounds good.                              |
| The engine is seeping some oil There were no drips at time of should be cleaned off and rech of leak or leaks.  Transmission Fluid Leaks  Brake System Condition  Brake Fluid Leaks  Differential leaks  Muffler System  The exhaust shows some surfa but at this time has no leaks an  CV Boots and Joints  Shocks and bushings                     | Good Good Good Good Issues ce rust throughout, d sounds good. Good                         |
| The engine is seeping some oil There were no drips at time of should be cleaned off and rech of leak or leaks.  Transmission Fluid Leaks  Brake System Condition  Brake Fluid Leaks  Differential leaks  Muffler System  The exhaust shows some surfa but at this time has no leaks an  CV Boots and Joints  Shocks and bushings Condition. Leaking? | Good Good Good Issues Ce rust throughout, d sounds good Good Good Good Good Good Good Good |