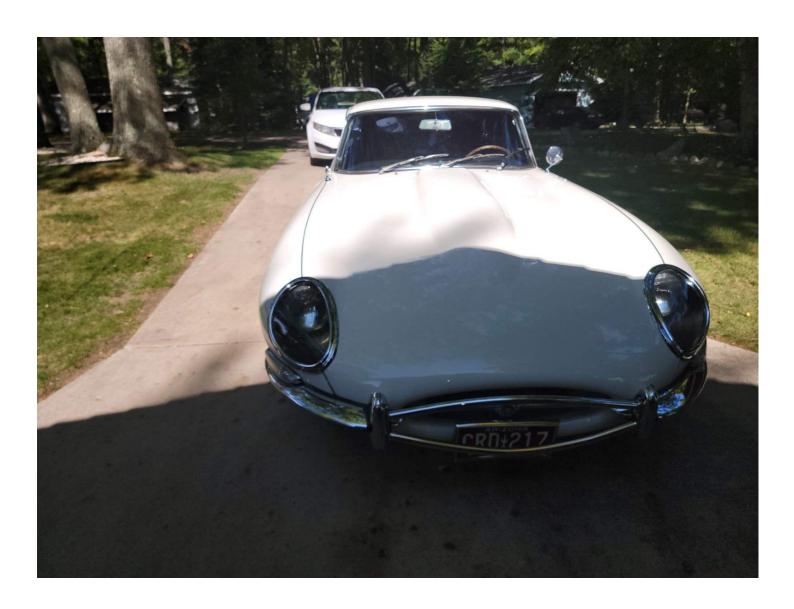

### Exterior

There is general misalignment to body panels, see pictures. There are minor miscellaneous scratches around the vehicle. Normal for use and most too small to see in photos. The paint shows some wear and tear that is consistent with age and use. There are miscellaneous paint bubbles around the car see photos. The underside has been undercoated. The undercoating can hide rust. The chrome is pitted and wearing due to age. Pitting mostly seen on rear tail lamp housing. All four wheels and tires are in good condition.

See below and pictures for more info.

| Vehicle Information |            |
|---------------------|------------|
| Year                | 1966       |
| Make                | Jaguar     |
| Model               | XKE        |
| VIN                 | 1e32100    |
| Stock No.           | N/A        |
| Mileage             | 42645      |
| Interior Color      | Black      |
| Interior Material   | Vinyl      |
| Engine Cylinders    | 6 Cylinder |
| Exterior Color      | White      |
| Engine Number       | 7e6548-9   |
| Transmission Number | ej5317     |
| Fuel Type           | Gas        |