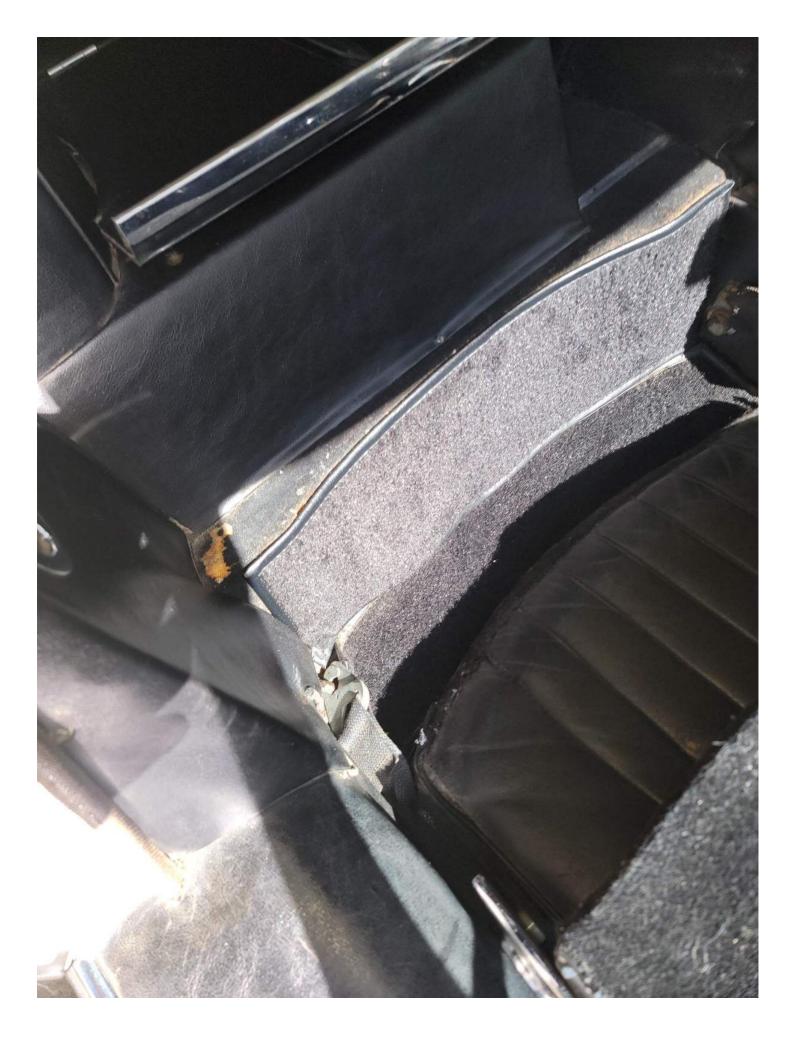

### Interior

The seats show signs of heavy usage. Wear and tear heavily visible. See pictures. The clock does not work. There was no radio at time of inspection. The pop-up manual antenna works as designed. The inner door panels show wear consistent with age and use. The interior trim shows normal wear consistent with age and use. Most of the dash gauges are working as designed, with the exception of the speedometer is not working. The aftermarket ac system is all there but does not work in its current condition as it is low on Freon according to the seller.