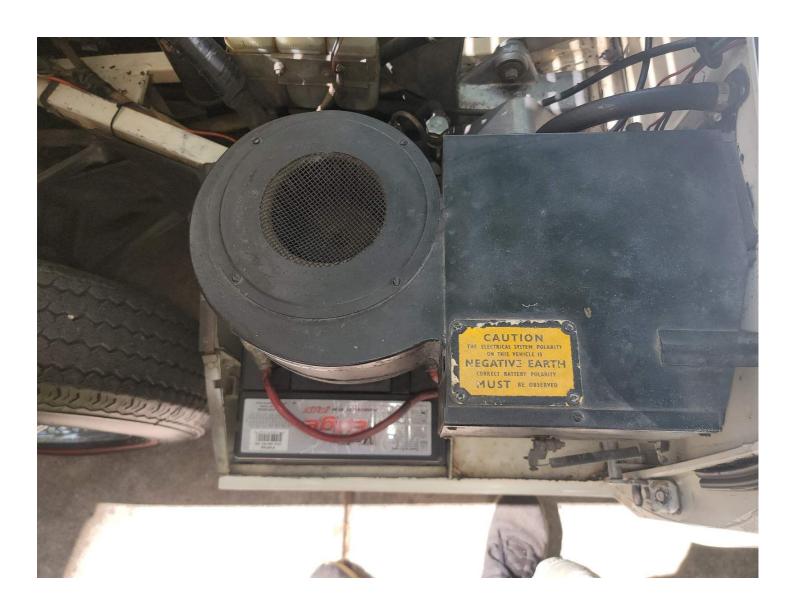

| Mechanical                                                                                                                                                                                                                                                                                                                                           |                                                                                            |
|------------------------------------------------------------------------------------------------------------------------------------------------------------------------------------------------------------------------------------------------------------------------------------------------------------------------------------------------------|--------------------------------------------------------------------------------------------|
| Air Filter                                                                                                                                                                                                                                                                                                                                           | Good                                                                                       |
| Battery Condition                                                                                                                                                                                                                                                                                                                                    | Good                                                                                       |
| Charging System                                                                                                                                                                                                                                                                                                                                      | Good                                                                                       |
| Cooling Fan Condition<br>Mechanical/Electronic                                                                                                                                                                                                                                                                                                       | Good                                                                                       |
| Hoses and Clamps<br>Age/Cracking                                                                                                                                                                                                                                                                                                                     | Good                                                                                       |
| Radiator Condition                                                                                                                                                                                                                                                                                                                                   | Good                                                                                       |
| Engine Coolant Condition                                                                                                                                                                                                                                                                                                                             | Good                                                                                       |
| Belts                                                                                                                                                                                                                                                                                                                                                | Good                                                                                       |
| Engine Oil Condition                                                                                                                                                                                                                                                                                                                                 | Good                                                                                       |
| Engine Oil Leaks                                                                                                                                                                                                                                                                                                                                     | Issues                                                                                     |
| The engine is seeping some oil There were no drips at time of should be cleaned off and rech                                                                                                                                                                                                                                                         | inspection. This area                                                                      |
| The engine is seeping some oil There were no drips at time of                                                                                                                                                                                                                                                                                        | inspection. This area                                                                      |
| The engine is seeping some oil There were no drips at time of should be cleaned off and rech                                                                                                                                                                                                                                                         | inspection. This area                                                                      |
| The engine is seeping some oil There were no drips at time of should be cleaned off and rech of leak or leaks.                                                                                                                                                                                                                                       | inspection. This area                                                                      |
| The engine is seeping some oil There were no drips at time of should be cleaned off and rech of leak or leaks.  Transmission Fluid Leaks                                                                                                                                                                                                             | inspection. This area ecked to verify source  Good                                         |
| The engine is seeping some oil There were no drips at time of should be cleaned off and rech of leak or leaks.  Transmission Fluid Leaks Brake System Condition                                                                                                                                                                                      | inspection. This area ecked to verify source  Good Good                                    |
| The engine is seeping some oil There were no drips at time of should be cleaned off and rech of leak or leaks.  Transmission Fluid Leaks  Brake System Condition  Brake Fluid Leaks                                                                                                                                                                  | Good Good Good                                                                             |
| The engine is seeping some oil There were no drips at time of should be cleaned off and rech of leak or leaks.  Transmission Fluid Leaks Brake System Condition Brake Fluid Leaks Differential leaks                                                                                                                                                 | Good Good Good Good Issues Ce rust throughout,                                             |
| The engine is seeping some oil There were no drips at time of should be cleaned off and rech of leak or leaks.  Transmission Fluid Leaks  Brake System Condition  Brake Fluid Leaks  Differential leaks  Muffler System The exhaust shows some surfa                                                                                                 | Good Good Good Good Issues Ce rust throughout,                                             |
| The engine is seeping some oil There were no drips at time of should be cleaned off and rech of leak or leaks.  Transmission Fluid Leaks  Brake System Condition  Brake Fluid Leaks  Differential leaks  Muffler System  The exhaust shows some surfa but at this time has no leaks an                                                               | Good Good Good Good Issues ce rust throughout, d sounds good.                              |
| The engine is seeping some oil There were no drips at time of should be cleaned off and rech of leak or leaks.  Transmission Fluid Leaks  Brake System Condition  Brake Fluid Leaks  Differential leaks  Muffler System  The exhaust shows some surfa but at this time has no leaks an  CV Boots and Joints  Shocks and bushings                     | Good Good Good Good Issues ce rust throughout, d sounds good. Good                         |
| The engine is seeping some oil There were no drips at time of should be cleaned off and rech of leak or leaks.  Transmission Fluid Leaks  Brake System Condition  Brake Fluid Leaks  Differential leaks  Muffler System  The exhaust shows some surfa but at this time has no leaks an  CV Boots and Joints  Shocks and bushings Condition. Leaking? | Good Good Good Issues Ce rust throughout, d sounds good Good Good Good Good Good Good Good |