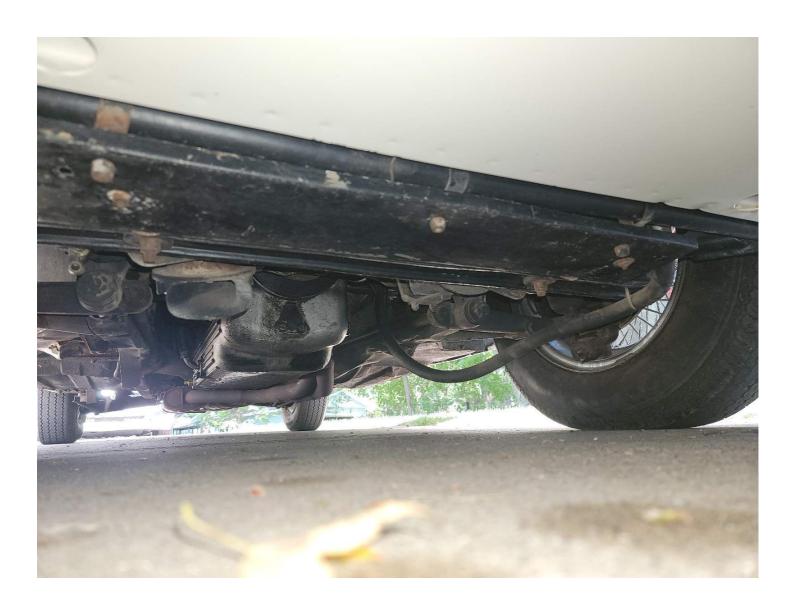

### Exterior

There is general misalignment to body panels, see pictures. There are minor miscellaneous scratches around the vehicle. Normal for use and most too small to see in photos. The paint shows some wear and tear that is consistent with age and use. There are miscellaneous paint bubbles around the car see photos. The underside has been undercoated. The undercoating can hide rust. The chrome is pitted and wearing due to age. Pitting mostly seen on rear tail lamp housing. All four wheels and tires are in good condition.

#### Mechanical

The engine compartment was clean and in good condition. All serviceable fluids were checked and in full and fair condition. The engine is seeping some oil from the underside. There were no drips at time of inspection. This area should be cleaned off and rechecked to verify source of leak or leaks. All windshield wipers and window washer work as designed. All of the exterior lights work as they should. The exhaust shows some surface rust throughout, but at this time has no leaks and sounds good.

| Mechanical                                                                                                                                                                                                                                                                                                                                           |                                                                                            |
|------------------------------------------------------------------------------------------------------------------------------------------------------------------------------------------------------------------------------------------------------------------------------------------------------------------------------------------------------|--------------------------------------------------------------------------------------------|
| Air Filter                                                                                                                                                                                                                                                                                                                                           | Good                                                                                       |
| Battery Condition                                                                                                                                                                                                                                                                                                                                    | Good                                                                                       |
| Charging System                                                                                                                                                                                                                                                                                                                                      | Good                                                                                       |
| Cooling Fan Condition<br>Mechanical/Electronic                                                                                                                                                                                                                                                                                                       | Good                                                                                       |
| Hoses and Clamps<br>Age/Cracking                                                                                                                                                                                                                                                                                                                     | Good                                                                                       |
| Radiator Condition                                                                                                                                                                                                                                                                                                                                   | Good                                                                                       |
| Engine Coolant Condition                                                                                                                                                                                                                                                                                                                             | Good                                                                                       |
| Belts                                                                                                                                                                                                                                                                                                                                                | Good                                                                                       |
| Engine Oil Condition                                                                                                                                                                                                                                                                                                                                 | Good                                                                                       |
| Engine Oil Leaks                                                                                                                                                                                                                                                                                                                                     | Issues                                                                                     |
| The engine is seeping some oil There were no drips at time of should be cleaned off and rech                                                                                                                                                                                                                                                         | inspection. This area                                                                      |
| The engine is seeping some oil There were no drips at time of                                                                                                                                                                                                                                                                                        | inspection. This area                                                                      |
| The engine is seeping some oil There were no drips at time of should be cleaned off and rech                                                                                                                                                                                                                                                         | inspection. This area                                                                      |
| The engine is seeping some oil There were no drips at time of should be cleaned off and rech of leak or leaks.                                                                                                                                                                                                                                       | inspection. This area                                                                      |
| The engine is seeping some oil There were no drips at time of should be cleaned off and rech of leak or leaks.  Transmission Fluid Leaks                                                                                                                                                                                                             | inspection. This area ecked to verify source  Good                                         |
| The engine is seeping some oil There were no drips at time of should be cleaned off and rech of leak or leaks.  Transmission Fluid Leaks Brake System Condition                                                                                                                                                                                      | inspection. This area ecked to verify source  Good Good                                    |
| The engine is seeping some oil There were no drips at time of should be cleaned off and rech of leak or leaks.  Transmission Fluid Leaks  Brake System Condition  Brake Fluid Leaks                                                                                                                                                                  | Good Good Good                                                                             |
| The engine is seeping some oil There were no drips at time of should be cleaned off and rech of leak or leaks.  Transmission Fluid Leaks Brake System Condition Brake Fluid Leaks Differential leaks                                                                                                                                                 | Good Good Good Good Issues Ce rust throughout,                                             |
| The engine is seeping some oil There were no drips at time of should be cleaned off and rech of leak or leaks.  Transmission Fluid Leaks  Brake System Condition  Brake Fluid Leaks  Differential leaks  Muffler System The exhaust shows some surfa                                                                                                 | Good Good Good Good Issues Ce rust throughout,                                             |
| The engine is seeping some oil There were no drips at time of should be cleaned off and rech of leak or leaks.  Transmission Fluid Leaks  Brake System Condition  Brake Fluid Leaks  Differential leaks  Muffler System  The exhaust shows some surfa but at this time has no leaks an                                                               | Good Good Good Good Issues ce rust throughout, d sounds good.                              |
| The engine is seeping some oil There were no drips at time of should be cleaned off and rech of leak or leaks.  Transmission Fluid Leaks  Brake System Condition  Brake Fluid Leaks  Differential leaks  Muffler System  The exhaust shows some surfa but at this time has no leaks an  CV Boots and Joints  Shocks and bushings                     | Good Good Good Good Issues ce rust throughout, d sounds good. Good                         |
| The engine is seeping some oil There were no drips at time of should be cleaned off and rech of leak or leaks.  Transmission Fluid Leaks  Brake System Condition  Brake Fluid Leaks  Differential leaks  Muffler System  The exhaust shows some surfa but at this time has no leaks an  CV Boots and Joints  Shocks and bushings Condition. Leaking? | Good Good Good Issues Ce rust throughout, d sounds good Good Good Good Good Good Good Good |