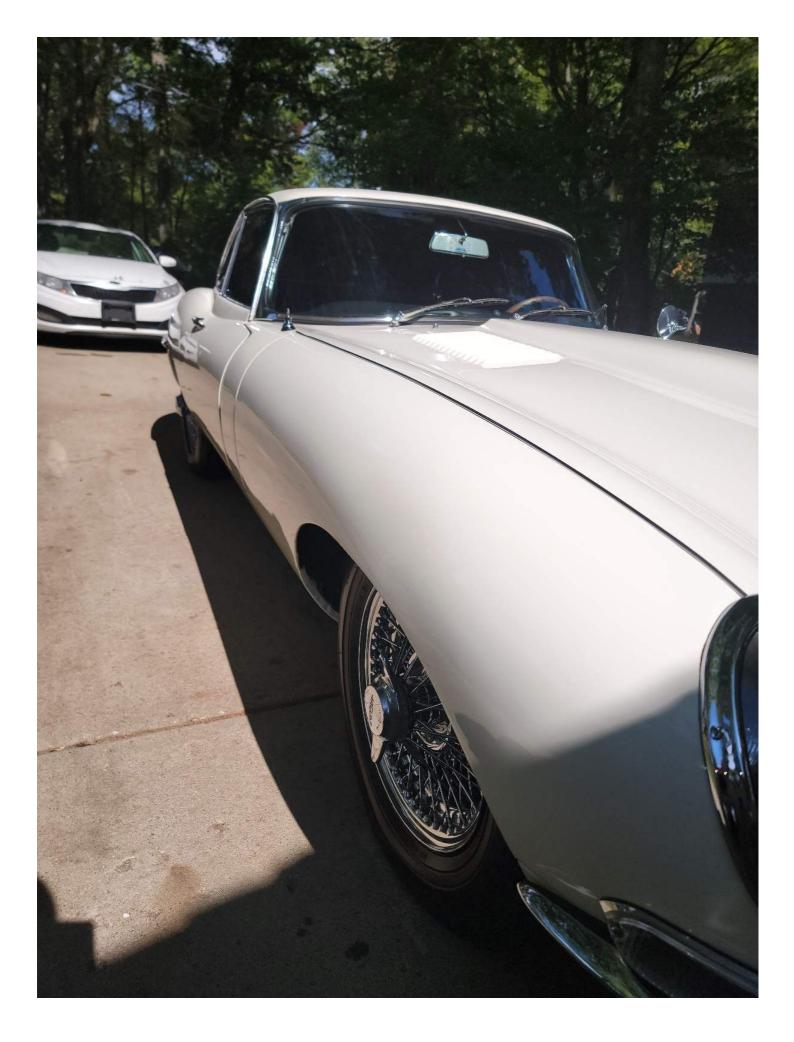

### Exterior

There is general misalignment to body panels, see pictures. There are minor miscellaneous scratches around the vehicle. Normal for use and most too small to see in photos. The paint shows some wear and tear that is consistent with age and use. There are miscellaneous paint bubbles around the car see photos. The underside has been undercoated. The undercoating can hide rust. The chrome is pitted and wearing due to age. Pitting mostly seen on rear tail lamp housing. All four wheels and tires are in good condition.

| Tire / Wheels                      |                       |
|------------------------------------|-----------------------|
| Manufacturer                       |                       |
| Driver's Front Tire                | Michelin X<br>Redline |
| Passenger's Front Tire             | michelin x redline    |
| Driver's 1st Axle Outer Tire       | michelin x redline    |
| Passenger's 1st Axle Outer<br>Tire | michelin x redline    |
| Size                               |                       |
| Driver's Front Tire                | 185/15                |
| Passenger's Front Tire             | 185/15                |
| Driver's 1st Axle Outer Tire       | 185/15                |
| Passenger's 1st Axle Outer<br>Tire | 185/15                |
| Tire Condition                     |                       |
| Driver's Front Tire                | No Issues             |
| Passenger's Front Tire             | No Issues             |
| Driver's 1st Axle Outer Tire       | No Issues             |
| Passenger's 1st Axle Outer<br>Tire | No Issues             |
| Wheel Condition                    |                       |
| Driver's Front Tire                | No Issues             |
| Driver's 1st Axle Outer Tire       | No Issues             |
| Passenger's Front Tire             | No Issues             |
| Passenger's 1st Axle Outer<br>Tire | No Issues             |
| Tire Tread                         |                       |
| Driver's Front Tire                | 9/32                  |
| Passenger's Front Tire             | 9/32                  |
| Driver's 1st Axle Outer Tire       | 9/32                  |
| Passenger's 1st Axle Outer<br>Tire | 9/32                  |
| Spare Tire                         | Yes                   |