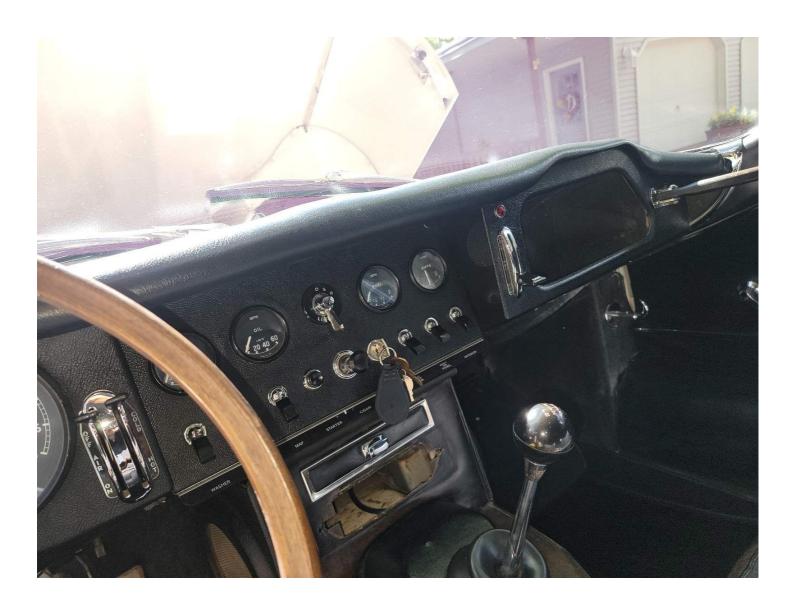

### Interior

The seats show signs of heavy usage. Wear and tear heavily visible. See pictures. The clock does not work. There was no radio at time of inspection. The pop-up manual antenna works as designed. The inner door panels show wear consistent with age and use. The interior trim shows normal wear consistent with age and use. Most of the dash gauges are working as designed, with the exception of the speedometer is not working. The aftermarket ac system is all there but does not work in its current condition as it is low on Freon according to the seller.