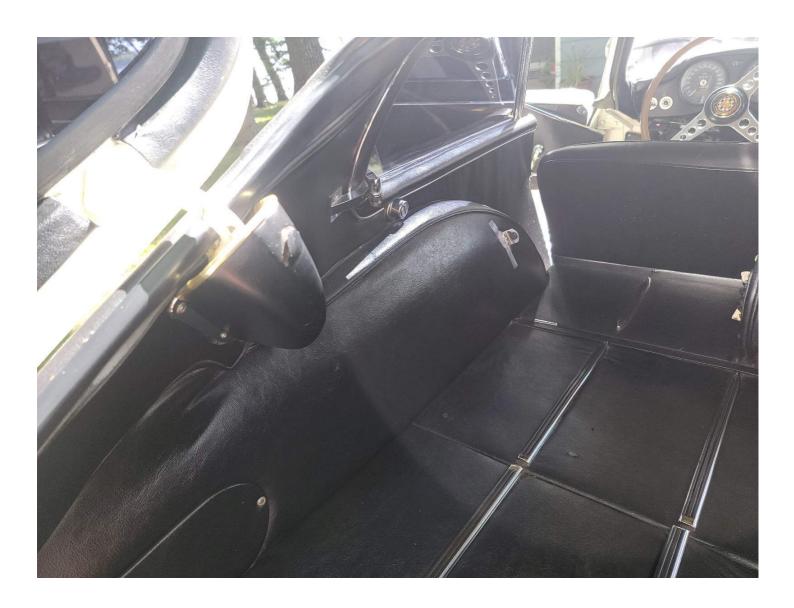

### Interior

The seats show signs of heavy usage. Wear and tear heavily visible. See pictures. The clock does not work. There was no radio at time of inspection. The pop-up manual antenna works as designed. The inner door panels show wear consistent with age and use. The interior trim shows normal wear consistent with age and use. Most of the dash gauges are working as designed, with the exception of the speedometer is not working. The aftermarket ac system is all there but does not work in its current condition as it is low on Freon according to the seller.