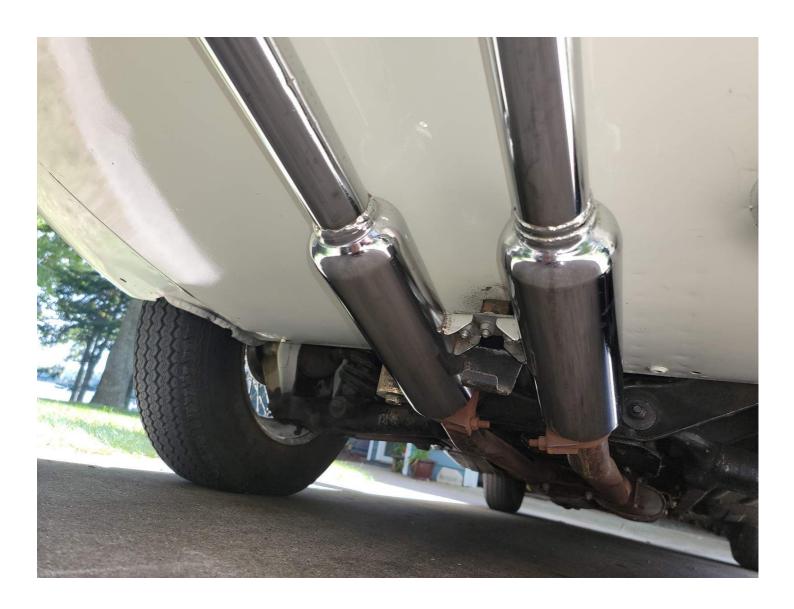

#### Mechanical

The engine compartment was clean and in good condition. All serviceable fluids were checked and in full and fair condition. The engine is seeping some oil from the underside. There were no drips at time of inspection. This area should be cleaned off and rechecked to verify source of leak or leaks. All windshield wipers and window washer work as designed. All of the exterior lights work as they should. The exhaust shows some surface rust throughout, but at this time has no leaks and sounds good.

| Mechanical                                                                                                                                                                                                                                                                                                                                           |                                                                                            |
|------------------------------------------------------------------------------------------------------------------------------------------------------------------------------------------------------------------------------------------------------------------------------------------------------------------------------------------------------|--------------------------------------------------------------------------------------------|
| Air Filter                                                                                                                                                                                                                                                                                                                                           | Good                                                                                       |
| Battery Condition                                                                                                                                                                                                                                                                                                                                    | Good                                                                                       |
| Charging System                                                                                                                                                                                                                                                                                                                                      | Good                                                                                       |
| Cooling Fan Condition<br>Mechanical/Electronic                                                                                                                                                                                                                                                                                                       | Good                                                                                       |
| Hoses and Clamps<br>Age/Cracking                                                                                                                                                                                                                                                                                                                     | Good                                                                                       |
| Radiator Condition                                                                                                                                                                                                                                                                                                                                   | Good                                                                                       |
| Engine Coolant Condition                                                                                                                                                                                                                                                                                                                             | Good                                                                                       |
| Belts                                                                                                                                                                                                                                                                                                                                                | Good                                                                                       |
| Engine Oil Condition                                                                                                                                                                                                                                                                                                                                 | Good                                                                                       |
| Engine Oil Leaks                                                                                                                                                                                                                                                                                                                                     | Issues                                                                                     |
| The engine is seeping some oil There were no drips at time of should be cleaned off and rech                                                                                                                                                                                                                                                         | inspection. This area                                                                      |
| The engine is seeping some oil There were no drips at time of                                                                                                                                                                                                                                                                                        | inspection. This area                                                                      |
| The engine is seeping some oil There were no drips at time of should be cleaned off and rech                                                                                                                                                                                                                                                         | inspection. This area                                                                      |
| The engine is seeping some oil There were no drips at time of should be cleaned off and rech of leak or leaks.                                                                                                                                                                                                                                       | inspection. This area                                                                      |
| The engine is seeping some oil There were no drips at time of should be cleaned off and rech of leak or leaks.  Transmission Fluid Leaks                                                                                                                                                                                                             | inspection. This area ecked to verify source  Good                                         |
| The engine is seeping some oil There were no drips at time of should be cleaned off and rech of leak or leaks.  Transmission Fluid Leaks Brake System Condition                                                                                                                                                                                      | inspection. This area ecked to verify source  Good Good                                    |
| The engine is seeping some oil There were no drips at time of should be cleaned off and rech of leak or leaks.  Transmission Fluid Leaks  Brake System Condition  Brake Fluid Leaks                                                                                                                                                                  | Good Good Good                                                                             |
| The engine is seeping some oil There were no drips at time of should be cleaned off and rech of leak or leaks.  Transmission Fluid Leaks Brake System Condition Brake Fluid Leaks Differential leaks                                                                                                                                                 | Good Good Good Good Issues Ce rust throughout,                                             |
| The engine is seeping some oil There were no drips at time of should be cleaned off and rech of leak or leaks.  Transmission Fluid Leaks  Brake System Condition  Brake Fluid Leaks  Differential leaks  Muffler System The exhaust shows some surfa                                                                                                 | Good Good Good Good Issues Ce rust throughout,                                             |
| The engine is seeping some oil There were no drips at time of should be cleaned off and rech of leak or leaks.  Transmission Fluid Leaks  Brake System Condition  Brake Fluid Leaks  Differential leaks  Muffler System  The exhaust shows some surfa but at this time has no leaks an                                                               | Good Good Good Good Issues ce rust throughout, d sounds good.                              |
| The engine is seeping some oil There were no drips at time of should be cleaned off and rech of leak or leaks.  Transmission Fluid Leaks  Brake System Condition  Brake Fluid Leaks  Differential leaks  Muffler System  The exhaust shows some surfa but at this time has no leaks an  CV Boots and Joints  Shocks and bushings                     | Good Good Good Good Issues ce rust throughout, d sounds good. Good                         |
| The engine is seeping some oil There were no drips at time of should be cleaned off and rech of leak or leaks.  Transmission Fluid Leaks  Brake System Condition  Brake Fluid Leaks  Differential leaks  Muffler System  The exhaust shows some surfa but at this time has no leaks an  CV Boots and Joints  Shocks and bushings Condition. Leaking? | Good Good Good Issues Ce rust throughout, d sounds good Good Good Good Good Good Good Good |