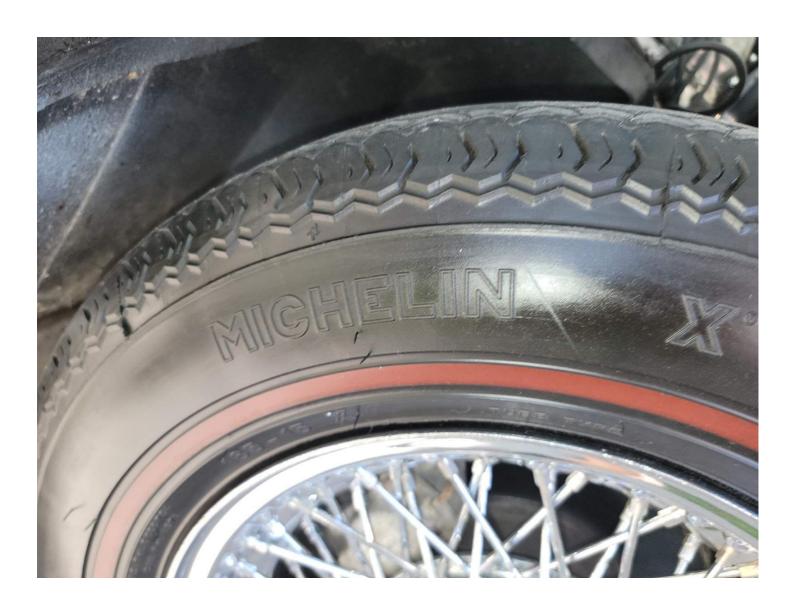

| Tire / Wheels                      |                       |
|------------------------------------|-----------------------|
| Manufacturer                       |                       |
| Driver's Front Tire                | Michelin X<br>Redline |
| Passenger's Front Tire             | michelin x redline    |
| Driver's 1st Axle Outer Tire       | michelin x redline    |
| Passenger's 1st Axle Outer<br>Tire | michelin x redline    |
| Size                               |                       |
| Driver's Front Tire                | 185/15                |
| Passenger's Front Tire             | 185/15                |
| Driver's 1st Axle Outer Tire       | 185/15                |
| Passenger's 1st Axle Outer<br>Tire | 185/15                |
| Tire Condition                     |                       |
| Driver's Front Tire                | No Issues             |
| Passenger's Front Tire             | No Issues             |
| Driver's 1st Axle Outer Tire       | No Issues             |
| Passenger's 1st Axle Outer<br>Tire | No Issues             |
| Wheel Condition                    |                       |
| Driver's Front Tire                | No Issues             |
| Driver's 1st Axle Outer Tire       | No Issues             |
| Passenger's Front Tire             | No Issues             |
| Passenger's 1st Axle Outer<br>Tire | No Issues             |
| Tire Tread                         |                       |
| Driver's Front Tire                | 9/32                  |
| Passenger's Front Tire             | 9/32                  |
| Driver's 1st Axle Outer Tire       | 9/32                  |
| Passenger's 1st Axle Outer<br>Tire | 9/32                  |
| Spare Tire                         | Yes                   |