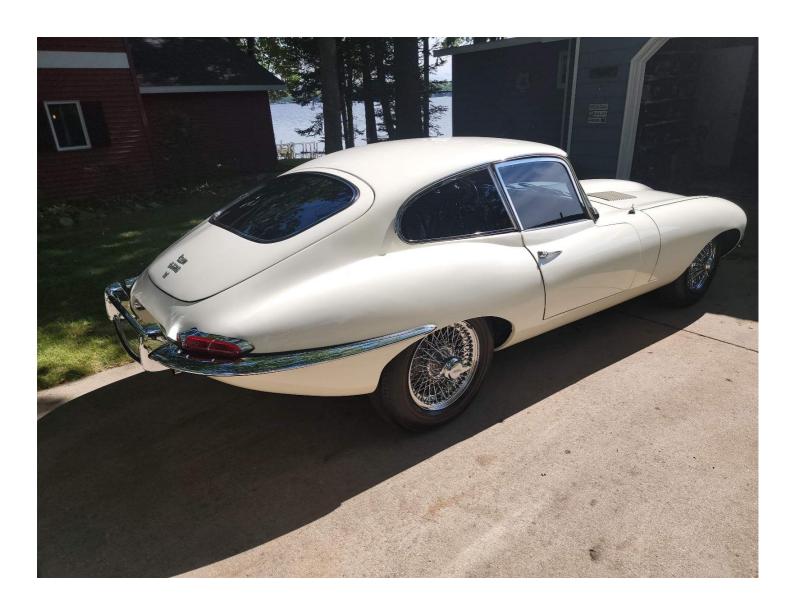

### Exterior

There is general misalignment to body panels, see pictures. There are minor miscellaneous scratches around the vehicle. Normal for use and most too small to see in photos. The paint shows some wear and tear that is consistent with age and use. There are miscellaneous paint bubbles around the car see photos. The underside has been undercoated. The undercoating can hide rust. The chrome is pitted and wearing due to age. Pitting mostly seen on rear tail lamp housing. All four wheels and tires are in good condition.

# Vehicle Images