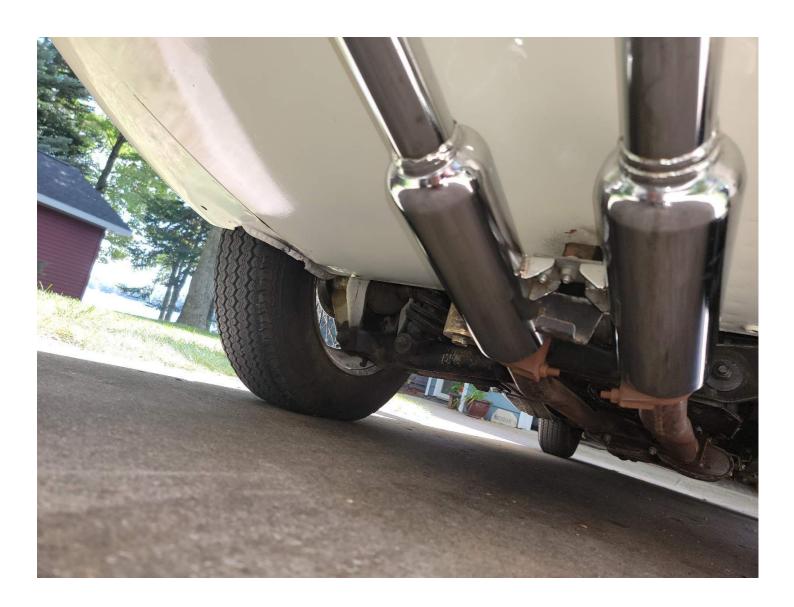

#### Mechanical

The engine compartment was clean and in good condition. All serviceable fluids were checked and in full and fair condition. The engine is seeping some oil from the underside. There were no drips at time of inspection. This area should be cleaned off and rechecked to verify source of leak or leaks. All windshield wipers and window washer work as designed. All of the exterior lights work as they should. The exhaust shows some surface rust throughout, but at this time has no leaks and sounds good.

| Mechanical                                                                                                                                                                                                                                                                                                                                           |                                                                                            |
|------------------------------------------------------------------------------------------------------------------------------------------------------------------------------------------------------------------------------------------------------------------------------------------------------------------------------------------------------|--------------------------------------------------------------------------------------------|
| Air Filter                                                                                                                                                                                                                                                                                                                                           | Good                                                                                       |
| Battery Condition                                                                                                                                                                                                                                                                                                                                    | Good                                                                                       |
| Charging System                                                                                                                                                                                                                                                                                                                                      | Good                                                                                       |
| Cooling Fan Condition<br>Mechanical/Electronic                                                                                                                                                                                                                                                                                                       | Good                                                                                       |
| Hoses and Clamps<br>Age/Cracking                                                                                                                                                                                                                                                                                                                     | Good                                                                                       |
| Radiator Condition                                                                                                                                                                                                                                                                                                                                   | Good                                                                                       |
| Engine Coolant Condition                                                                                                                                                                                                                                                                                                                             | Good                                                                                       |
| Belts                                                                                                                                                                                                                                                                                                                                                | Good                                                                                       |
| Engine Oil Condition                                                                                                                                                                                                                                                                                                                                 | Good                                                                                       |
| Engine Oil Leaks                                                                                                                                                                                                                                                                                                                                     | Issues                                                                                     |
| The engine is seeping some oil There were no drips at time of should be cleaned off and rech                                                                                                                                                                                                                                                         | inspection. This area                                                                      |
| The engine is seeping some oil There were no drips at time of                                                                                                                                                                                                                                                                                        | inspection. This area                                                                      |
| The engine is seeping some oil There were no drips at time of should be cleaned off and rech                                                                                                                                                                                                                                                         | inspection. This area                                                                      |
| The engine is seeping some oil There were no drips at time of should be cleaned off and rech of leak or leaks.                                                                                                                                                                                                                                       | inspection. This area                                                                      |
| The engine is seeping some oil There were no drips at time of should be cleaned off and rech of leak or leaks.  Transmission Fluid Leaks                                                                                                                                                                                                             | inspection. This area ecked to verify source  Good                                         |
| The engine is seeping some oil There were no drips at time of should be cleaned off and rech of leak or leaks.  Transmission Fluid Leaks Brake System Condition                                                                                                                                                                                      | inspection. This area ecked to verify source  Good Good                                    |
| The engine is seeping some oil There were no drips at time of should be cleaned off and rech of leak or leaks.  Transmission Fluid Leaks  Brake System Condition  Brake Fluid Leaks                                                                                                                                                                  | Good Good Good                                                                             |
| The engine is seeping some oil There were no drips at time of should be cleaned off and rech of leak or leaks.  Transmission Fluid Leaks Brake System Condition Brake Fluid Leaks Differential leaks                                                                                                                                                 | Good Good Good Good Issues Ce rust throughout,                                             |
| The engine is seeping some oil There were no drips at time of should be cleaned off and rech of leak or leaks.  Transmission Fluid Leaks  Brake System Condition  Brake Fluid Leaks  Differential leaks  Muffler System The exhaust shows some surfa                                                                                                 | Good Good Good Good Issues Ce rust throughout,                                             |
| The engine is seeping some oil There were no drips at time of should be cleaned off and rech of leak or leaks.  Transmission Fluid Leaks  Brake System Condition  Brake Fluid Leaks  Differential leaks  Muffler System  The exhaust shows some surfa but at this time has no leaks an                                                               | Good Good Good Good Issues ce rust throughout, d sounds good.                              |
| The engine is seeping some oil There were no drips at time of should be cleaned off and rech of leak or leaks.  Transmission Fluid Leaks  Brake System Condition  Brake Fluid Leaks  Differential leaks  Muffler System  The exhaust shows some surfa but at this time has no leaks an  CV Boots and Joints  Shocks and bushings                     | Good Good Good Good Issues ce rust throughout, d sounds good. Good                         |
| The engine is seeping some oil There were no drips at time of should be cleaned off and rech of leak or leaks.  Transmission Fluid Leaks  Brake System Condition  Brake Fluid Leaks  Differential leaks  Muffler System  The exhaust shows some surfa but at this time has no leaks an  CV Boots and Joints  Shocks and bushings Condition. Leaking? | Good Good Good Issues Ce rust throughout, d sounds good Good Good Good Good Good Good Good |