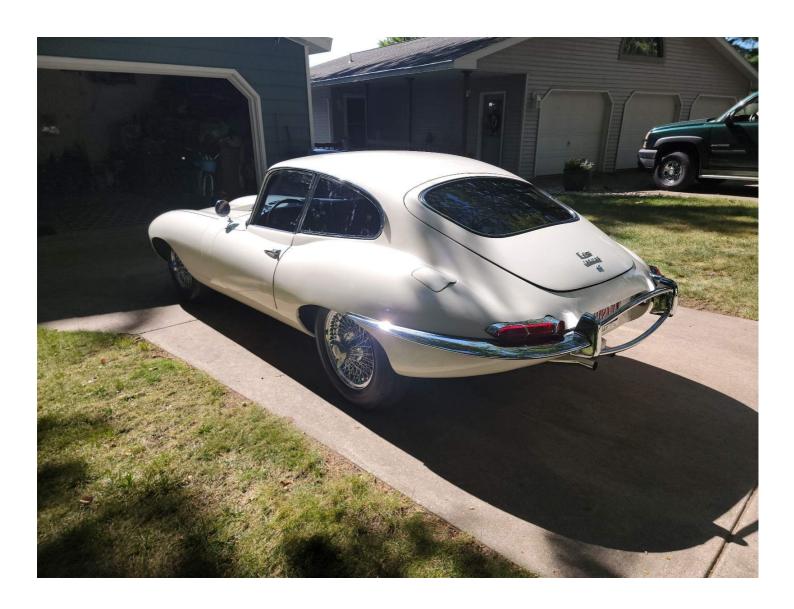

### Exterior

There is general misalignment to body panels, see pictures. There are minor miscellaneous scratches around the vehicle. Normal for use and most too small to see in photos. The paint shows some wear and tear that is consistent with age and use. There are miscellaneous paint bubbles around the car see photos. The underside has been undercoated. The undercoating can hide rust. The chrome is pitted and wearing due to age. Pitting mostly seen on rear tail lamp housing. All four wheels and tires are in good condition.

See below and pictures for more info.

| Vehicle Information |            |
|---------------------|------------|
| Year                | 1966       |
| Make                | Jaguar     |
| Model               | XKE        |
| VIN                 | 1e32100    |
| Stock No.           | N/A        |
| Mileage             | 42645      |
| Interior Color      | Black      |
| Interior Material   | Vinyl      |
| Engine Cylinders    | 6 Cylinder |
| Exterior Color      | White      |
| Engine Number       | 7e6548-9   |
| Transmission Number | ej5317     |
| Fuel Type           | Gas        |