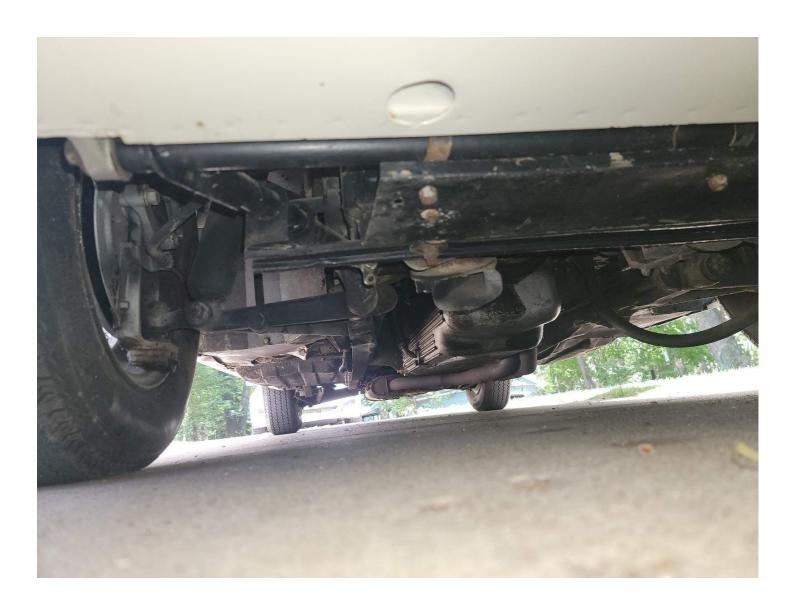

### Exterior

There is general misalignment to body panels, see pictures. There are minor miscellaneous scratches around the vehicle. Normal for use and most too small to see in photos. The paint shows some wear and tear that is consistent with age and use. There are miscellaneous paint bubbles around the car see photos. The underside has been undercoated. The undercoating can hide rust. The chrome is pitted and wearing due to age. Pitting mostly seen on rear tail lamp housing. All four wheels and tires are in good condition.

#### Mechanical

The engine compartment was clean and in good condition. All serviceable fluids were checked and in full and fair condition. The engine is seeping some oil from the underside. There were no drips at time of inspection. This area should be cleaned off and rechecked to verify source of leak or leaks. All windshield wipers and window washer work as designed. All of the exterior lights work as they should. The exhaust shows some surface rust throughout, but at this time has no leaks and sounds good.

| Mechanical                                                                                                                                                                                                                                                                                                                                           |                                                                                            |
|------------------------------------------------------------------------------------------------------------------------------------------------------------------------------------------------------------------------------------------------------------------------------------------------------------------------------------------------------|--------------------------------------------------------------------------------------------|
| Air Filter                                                                                                                                                                                                                                                                                                                                           | Good                                                                                       |
| Battery Condition                                                                                                                                                                                                                                                                                                                                    | Good                                                                                       |
| Charging System                                                                                                                                                                                                                                                                                                                                      | Good                                                                                       |
| Cooling Fan Condition<br>Mechanical/Electronic                                                                                                                                                                                                                                                                                                       | Good                                                                                       |
| Hoses and Clamps<br>Age/Cracking                                                                                                                                                                                                                                                                                                                     | Good                                                                                       |
| Radiator Condition                                                                                                                                                                                                                                                                                                                                   | Good                                                                                       |
| Engine Coolant Condition                                                                                                                                                                                                                                                                                                                             | Good                                                                                       |
| Belts                                                                                                                                                                                                                                                                                                                                                | Good                                                                                       |
| Engine Oil Condition                                                                                                                                                                                                                                                                                                                                 | Good                                                                                       |
| Engine Oil Leaks                                                                                                                                                                                                                                                                                                                                     | Issues                                                                                     |
| The engine is seeping some oil There were no drips at time of should be cleaned off and rech                                                                                                                                                                                                                                                         | inspection. This area                                                                      |
| The engine is seeping some oil There were no drips at time of                                                                                                                                                                                                                                                                                        | inspection. This area                                                                      |
| The engine is seeping some oil There were no drips at time of should be cleaned off and rech                                                                                                                                                                                                                                                         | inspection. This area                                                                      |
| The engine is seeping some oil There were no drips at time of should be cleaned off and rech of leak or leaks.                                                                                                                                                                                                                                       | inspection. This area                                                                      |
| The engine is seeping some oil There were no drips at time of should be cleaned off and rech of leak or leaks.  Transmission Fluid Leaks                                                                                                                                                                                                             | inspection. This area ecked to verify source  Good                                         |
| The engine is seeping some oil There were no drips at time of should be cleaned off and rech of leak or leaks.  Transmission Fluid Leaks Brake System Condition                                                                                                                                                                                      | inspection. This area ecked to verify source  Good Good                                    |
| The engine is seeping some oil There were no drips at time of should be cleaned off and rech of leak or leaks.  Transmission Fluid Leaks  Brake System Condition  Brake Fluid Leaks                                                                                                                                                                  | Good Good Good                                                                             |
| The engine is seeping some oil There were no drips at time of should be cleaned off and rech of leak or leaks.  Transmission Fluid Leaks Brake System Condition Brake Fluid Leaks Differential leaks                                                                                                                                                 | Good Good Good Good Issues Ce rust throughout,                                             |
| The engine is seeping some oil There were no drips at time of should be cleaned off and rech of leak or leaks.  Transmission Fluid Leaks  Brake System Condition  Brake Fluid Leaks  Differential leaks  Muffler System The exhaust shows some surfa                                                                                                 | Good Good Good Good Issues Ce rust throughout,                                             |
| The engine is seeping some oil There were no drips at time of should be cleaned off and rech of leak or leaks.  Transmission Fluid Leaks  Brake System Condition  Brake Fluid Leaks  Differential leaks  Muffler System  The exhaust shows some surfa but at this time has no leaks an                                                               | Good Good Good Good Issues ce rust throughout, d sounds good.                              |
| The engine is seeping some oil There were no drips at time of should be cleaned off and rech of leak or leaks.  Transmission Fluid Leaks  Brake System Condition  Brake Fluid Leaks  Differential leaks  Muffler System  The exhaust shows some surfa but at this time has no leaks an  CV Boots and Joints  Shocks and bushings                     | Good Good Good Good Issues ce rust throughout, d sounds good. Good                         |
| The engine is seeping some oil There were no drips at time of should be cleaned off and rech of leak or leaks.  Transmission Fluid Leaks  Brake System Condition  Brake Fluid Leaks  Differential leaks  Muffler System  The exhaust shows some surfa but at this time has no leaks an  CV Boots and Joints  Shocks and bushings Condition. Leaking? | Good Good Good Issues Ce rust throughout, d sounds good Good Good Good Good Good Good Good |