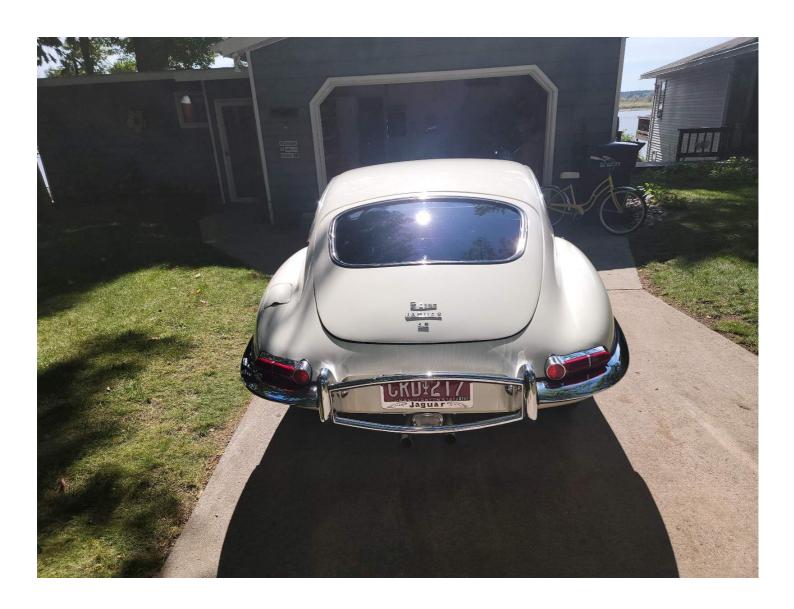

### Exterior

There is general misalignment to body panels, see pictures. There are minor miscellaneous scratches around the vehicle. Normal for use and most too small to see in photos. The paint shows some wear and tear that is consistent with age and use. There are miscellaneous paint bubbles around the car see photos. The underside has been undercoated. The undercoating can hide rust. The chrome is pitted and wearing due to age. Pitting mostly seen on rear tail lamp housing. All four wheels and tires are in good condition.

# Vehicle Images