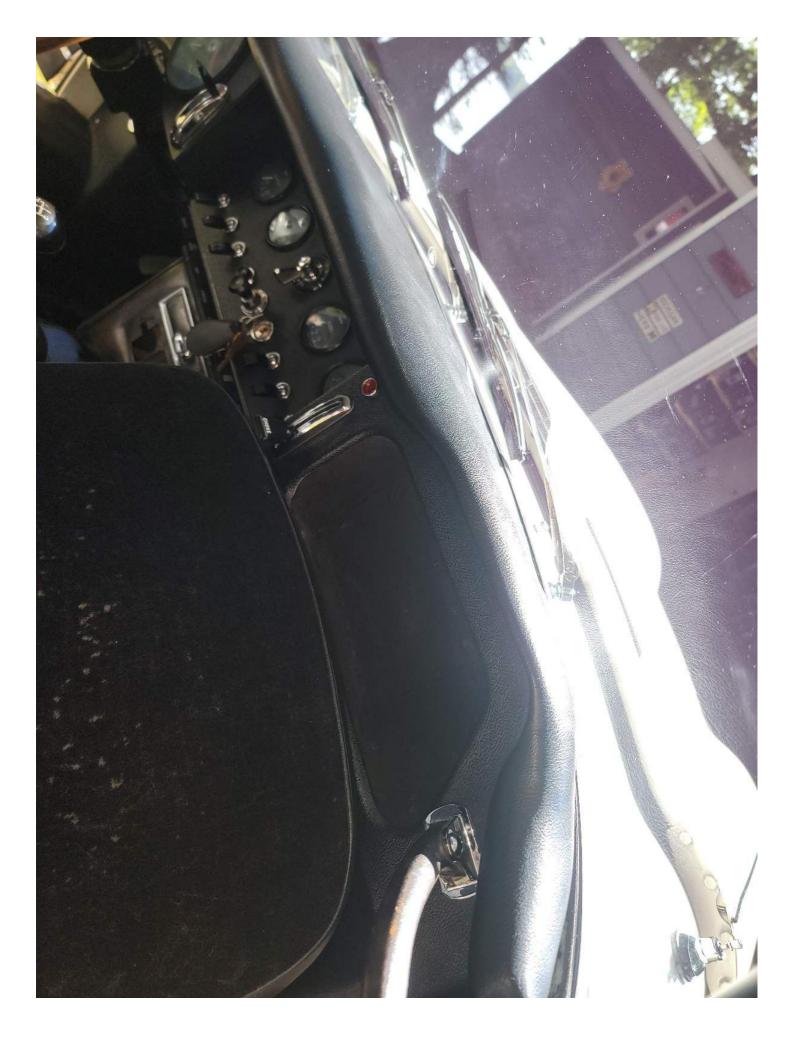

### Interior

The seats show signs of heavy usage. Wear and tear heavily visible. See pictures. The clock does not work. There was no radio at time of inspection. The pop-up manual antenna works as designed. The inner door panels show wear consistent with age and use. The interior trim shows normal wear consistent with age and use. Most of the dash gauges are working as designed, with the exception of the speedometer is not working. The aftermarket ac system is all there but does not work in its current condition as it is low on Freon according to the seller.