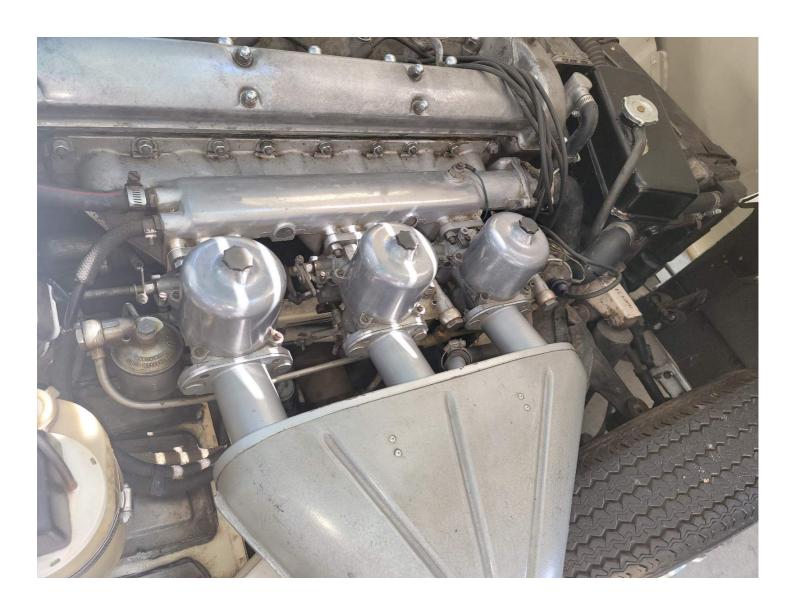

#### Mechanical

The engine compartment was clean and in good condition. All serviceable fluids were checked and in full and fair condition. The engine is seeping some oil from the underside. There were no drips at time of inspection. This area should be cleaned off and rechecked to verify source of leak or leaks. All windshield wipers and window washer work as designed. All of the exterior lights work as they should. The exhaust shows some surface rust throughout, but at this time has no leaks and sounds good.