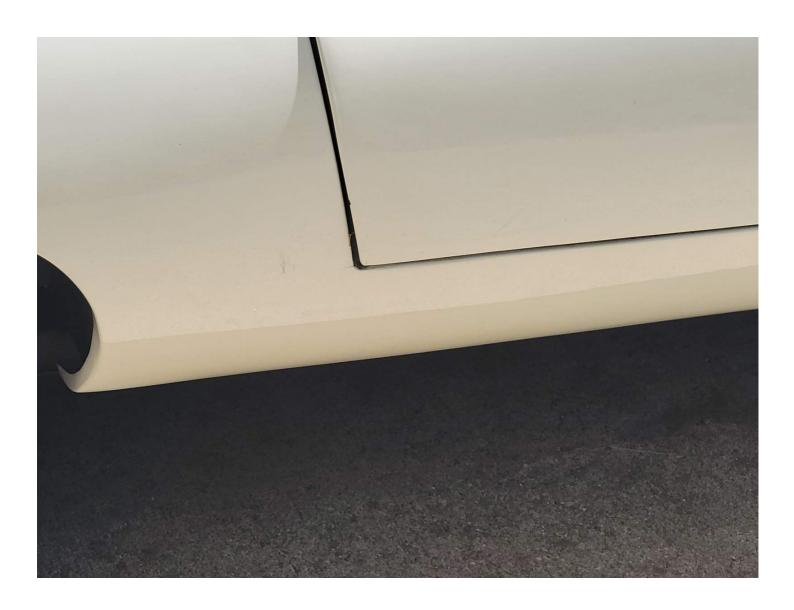

### Exterior

There is general misalignment to body panels, see pictures. There are minor miscellaneous scratches around the vehicle. Normal for use and most too small to see in photos. The paint shows some wear and tear that is consistent with age and use. There are miscellaneous paint bubbles around the car see photos. The underside has been undercoated. The undercoating can hide rust. The chrome is pitted and wearing due to age. Pitting mostly seen on rear tail lamp housing. All four wheels and tires are in good condition.