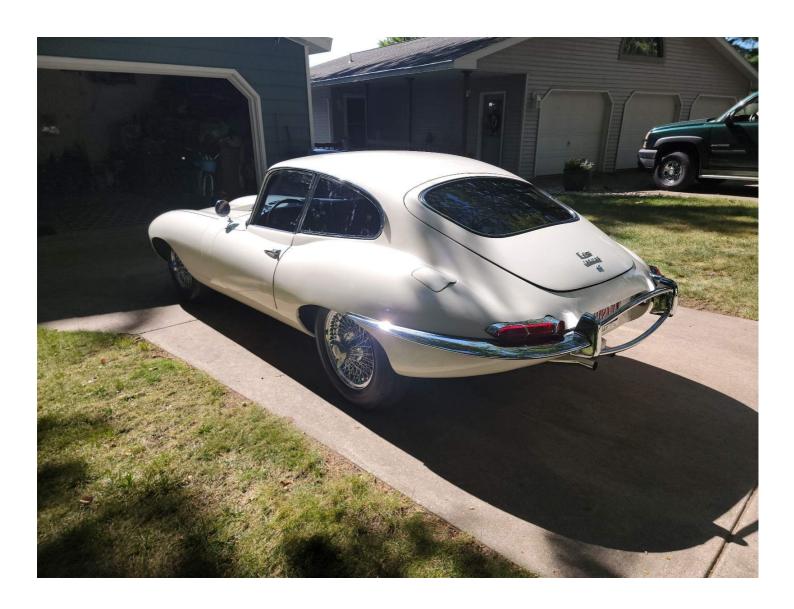

### Exterior

There is general misalignment to body panels, see pictures. There are minor miscellaneous scratches around the vehicle. Normal for use and most too small to see in photos. The paint shows some wear and tear that is consistent with age and use. There are miscellaneous paint bubbles around the car see photos. The underside has been undercoated. The undercoating can hide rust. The chrome is pitted and wearing due to age. Pitting mostly seen on rear tail lamp housing. All four wheels and tires are in good condition.

# Vehicle Images