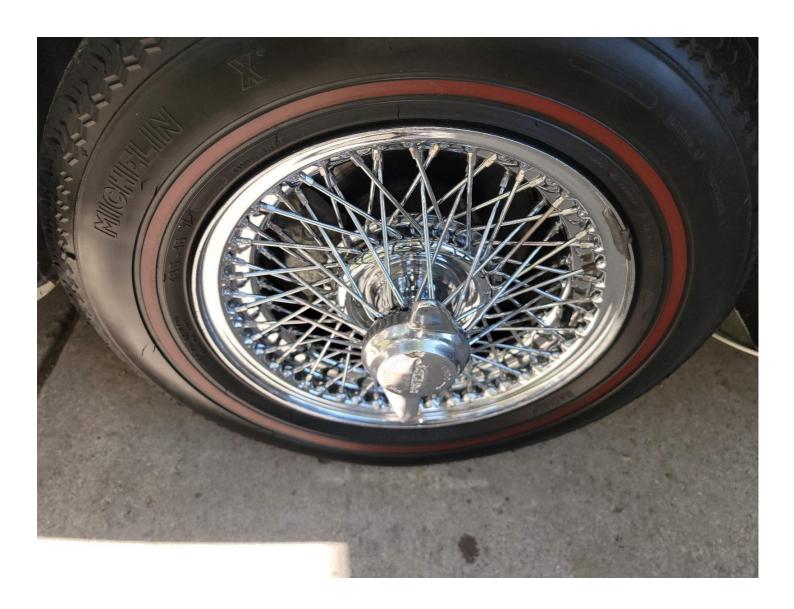

### Exterior

There is general misalignment to body panels, see pictures. There are minor miscellaneous scratches around the vehicle. Normal for use and most too small to see in photos. The paint shows some wear and tear that is consistent with age and use. There are miscellaneous paint bubbles around the car see photos. The underside has been undercoated. The undercoating can hide rust. The chrome is pitted and wearing due to age. Pitting mostly seen on rear tail lamp housing. All four wheels and tires are in good condition.

| Tire / Wheels                      |                       |
|------------------------------------|-----------------------|
| Manufacturer                       |                       |
| Driver's Front Tire                | Michelin X<br>Redline |
| Passenger's Front Tire             | michelin x redline    |
| Driver's 1st Axle Outer Tire       | michelin x redline    |
| Passenger's 1st Axle Outer<br>Tire | michelin x redline    |
| Size                               |                       |
| Driver's Front Tire                | 185/15                |
| Passenger's Front Tire             | 185/15                |
| Driver's 1st Axle Outer Tire       | 185/15                |
| Passenger's 1st Axle Outer<br>Tire | 185/15                |
| Tire Condition                     |                       |
| Driver's Front Tire                | No Issues             |
| Passenger's Front Tire             | No Issues             |
| Driver's 1st Axle Outer Tire       | No Issues             |
| Passenger's 1st Axle Outer<br>Tire | No Issues             |
| Wheel Condition                    |                       |
| Driver's Front Tire                | No Issues             |
| Driver's 1st Axle Outer Tire       | No Issues             |
| Passenger's Front Tire             | No Issues             |
| Passenger's 1st Axle Outer<br>Tire | No Issues             |
| Tire Tread                         |                       |
| Driver's Front Tire                | 9/32                  |
| Passenger's Front Tire             | 9/32                  |
| Driver's 1st Axle Outer Tire       | 9/32                  |
| Passenger's 1st Axle Outer<br>Tire | 9/32                  |
| Spare Tire                         | Yes                   |