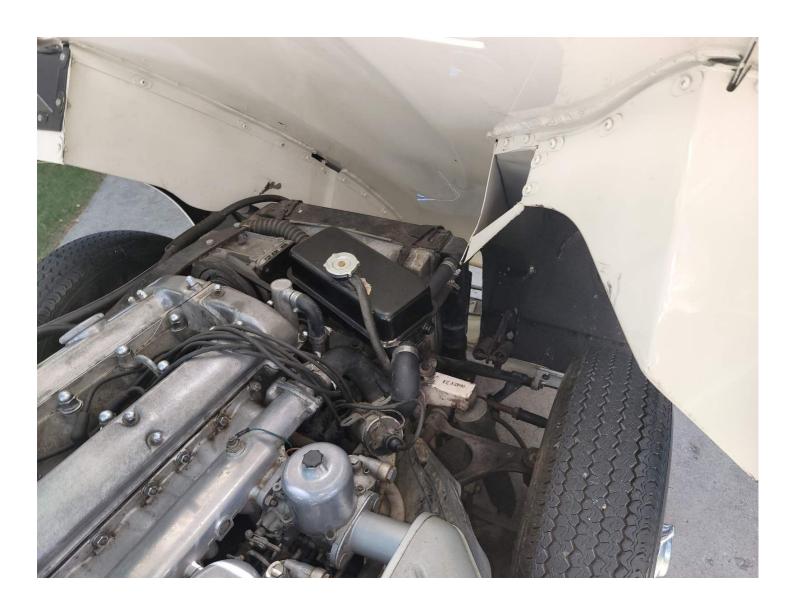

#### Mechanical

The engine compartment was clean and in good condition. All serviceable fluids were checked and in full and fair condition. The engine is seeping some oil from the underside. There were no drips at time of inspection. This area should be cleaned off and rechecked to verify source of leak or leaks. All windshield wipers and window washer work as designed. All of the exterior lights work as they should. The exhaust shows some surface rust throughout, but at this time has no leaks and sounds good.

| Mechanical                                                                                                                                                                                                                                                                                                                                           |                                                                                            |
|------------------------------------------------------------------------------------------------------------------------------------------------------------------------------------------------------------------------------------------------------------------------------------------------------------------------------------------------------|--------------------------------------------------------------------------------------------|
| Air Filter                                                                                                                                                                                                                                                                                                                                           | Good                                                                                       |
| Battery Condition                                                                                                                                                                                                                                                                                                                                    | Good                                                                                       |
| Charging System                                                                                                                                                                                                                                                                                                                                      | Good                                                                                       |
| Cooling Fan Condition<br>Mechanical/Electronic                                                                                                                                                                                                                                                                                                       | Good                                                                                       |
| Hoses and Clamps<br>Age/Cracking                                                                                                                                                                                                                                                                                                                     | Good                                                                                       |
| Radiator Condition                                                                                                                                                                                                                                                                                                                                   | Good                                                                                       |
| Engine Coolant Condition                                                                                                                                                                                                                                                                                                                             | Good                                                                                       |
| Belts                                                                                                                                                                                                                                                                                                                                                | Good                                                                                       |
| Engine Oil Condition                                                                                                                                                                                                                                                                                                                                 | Good                                                                                       |
| Engine Oil Leaks                                                                                                                                                                                                                                                                                                                                     | Issues                                                                                     |
| The engine is seeping some oil There were no drips at time of should be cleaned off and rech                                                                                                                                                                                                                                                         | inspection. This area                                                                      |
| The engine is seeping some oil There were no drips at time of                                                                                                                                                                                                                                                                                        | inspection. This area                                                                      |
| The engine is seeping some oil There were no drips at time of should be cleaned off and rech                                                                                                                                                                                                                                                         | inspection. This area                                                                      |
| The engine is seeping some oil There were no drips at time of should be cleaned off and rech of leak or leaks.                                                                                                                                                                                                                                       | inspection. This area                                                                      |
| The engine is seeping some oil There were no drips at time of should be cleaned off and rech of leak or leaks.  Transmission Fluid Leaks                                                                                                                                                                                                             | inspection. This area ecked to verify source  Good                                         |
| The engine is seeping some oil There were no drips at time of should be cleaned off and rech of leak or leaks.  Transmission Fluid Leaks Brake System Condition                                                                                                                                                                                      | inspection. This area ecked to verify source  Good Good                                    |
| The engine is seeping some oil There were no drips at time of should be cleaned off and rech of leak or leaks.  Transmission Fluid Leaks  Brake System Condition  Brake Fluid Leaks                                                                                                                                                                  | Good Good Good                                                                             |
| The engine is seeping some oil There were no drips at time of should be cleaned off and rech of leak or leaks.  Transmission Fluid Leaks Brake System Condition Brake Fluid Leaks Differential leaks                                                                                                                                                 | Good Good Good Good Issues Ce rust throughout,                                             |
| The engine is seeping some oil There were no drips at time of should be cleaned off and rech of leak or leaks.  Transmission Fluid Leaks  Brake System Condition  Brake Fluid Leaks  Differential leaks  Muffler System The exhaust shows some surfa                                                                                                 | Good Good Good Good Issues Ce rust throughout,                                             |
| The engine is seeping some oil There were no drips at time of should be cleaned off and rech of leak or leaks.  Transmission Fluid Leaks  Brake System Condition  Brake Fluid Leaks  Differential leaks  Muffler System  The exhaust shows some surfa but at this time has no leaks an                                                               | Good Good Good Good Issues ce rust throughout, d sounds good.                              |
| The engine is seeping some oil There were no drips at time of should be cleaned off and rech of leak or leaks.  Transmission Fluid Leaks  Brake System Condition  Brake Fluid Leaks  Differential leaks  Muffler System  The exhaust shows some surfa but at this time has no leaks an  CV Boots and Joints  Shocks and bushings                     | Good Good Good Good Issues ce rust throughout, d sounds good. Good                         |
| The engine is seeping some oil There were no drips at time of should be cleaned off and rech of leak or leaks.  Transmission Fluid Leaks  Brake System Condition  Brake Fluid Leaks  Differential leaks  Muffler System  The exhaust shows some surfa but at this time has no leaks an  CV Boots and Joints  Shocks and bushings Condition. Leaking? | Good Good Good Issues Ce rust throughout, d sounds good Good Good Good Good Good Good Good |