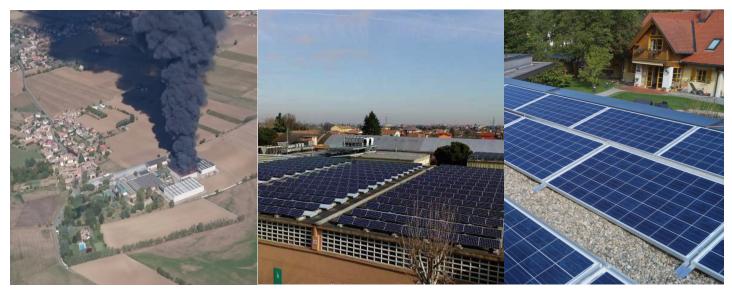

Deploy TS4-F to prevent fire damage caused by faulty installations, defective equipment, or other environmental hazards.