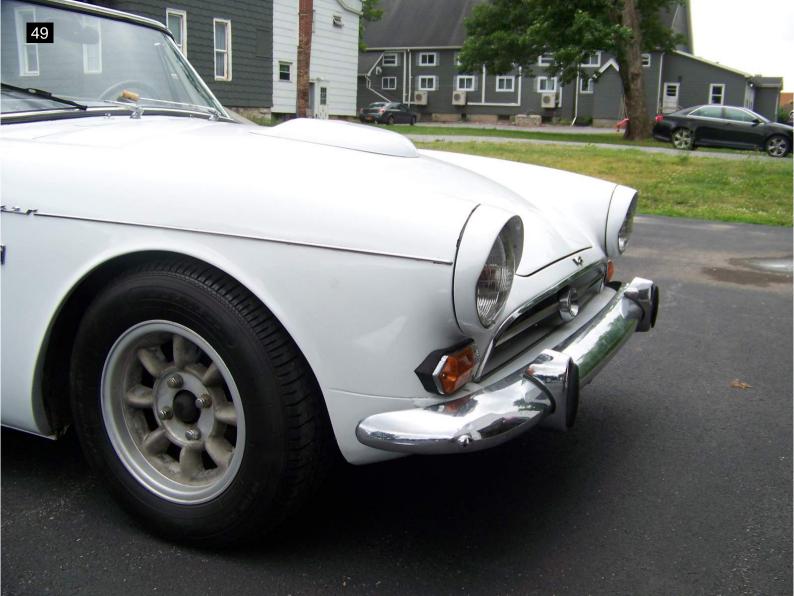

The body and chassis appear in very good condition I noted surface rust on some suspension components. Not all the door gaps were even and could use some adjustments. Noted a small amount of filler in the left quarter panel just behind the rear wheel and some in both rocker panel areas. Owner stated he had the rockers replaced when he had the car repainted about ten years ago. The hood has a functional mid 60's Thunderbird scoop mounted on it that helps with engine breathing and also cooling. The owner does have another original untouched factory hood that goes with the car. He also has several boxes of additional and spare parts, manuals, memorabilia and other items that also will be included in the sale.