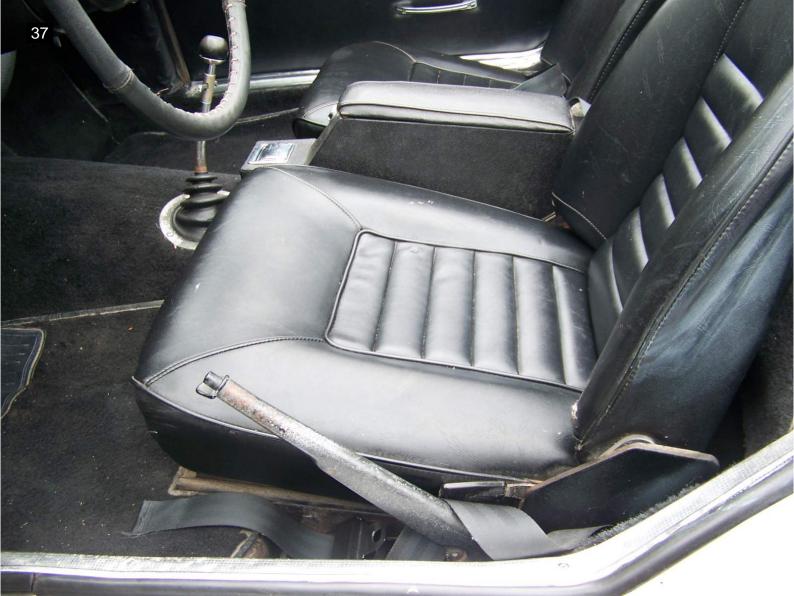

The convertible top is in good condition but needs to be cleaned and allowed to breath as it has been stored in the well for a long period. The top boot and tonneau cover are also in good condition. The seats appear original with only a couple minor rips in the drivers seat. The owner stated he installed an electric fuel pump and electronic ignition for better starting and drivability.