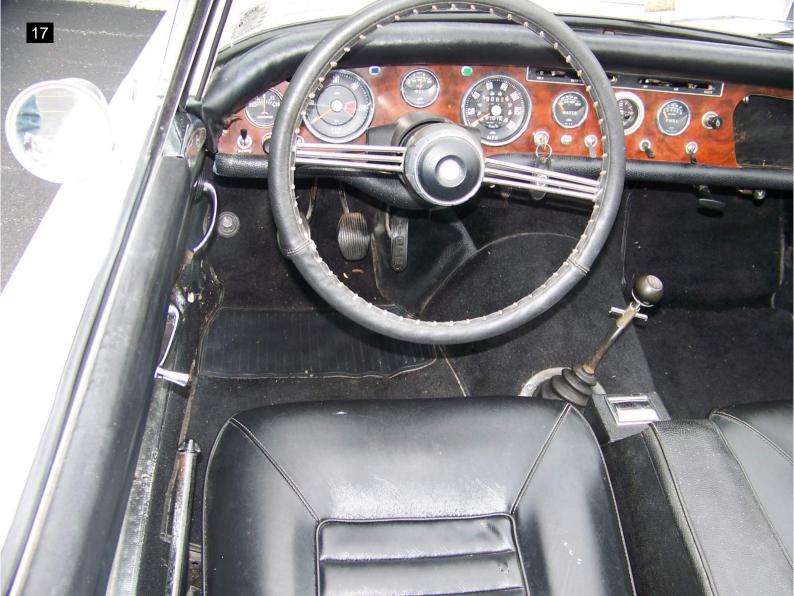

## 1966 Sunbeam Tiger

This is a very unique vehicle and is in excellent shape and condition. Although not in show car condition it would be a fun car just as a driver. The engine and drive train are in very good condition. We were not able to perform a complete road test, per the seller. It was driven around a small parking lot and performed well. The only issue noted on the test drive is the hydraulic clutch slave and master cylinders may need rebuilding as the owner wasn't always able to completely disengage the clutch. The master was low and slightly corroded. The engine performed very smoothly and has good power as did the transmission other than some grinding from the clutch not always disengaging. I noted no abnormal rattles or vibrations during the parking lot test drive.