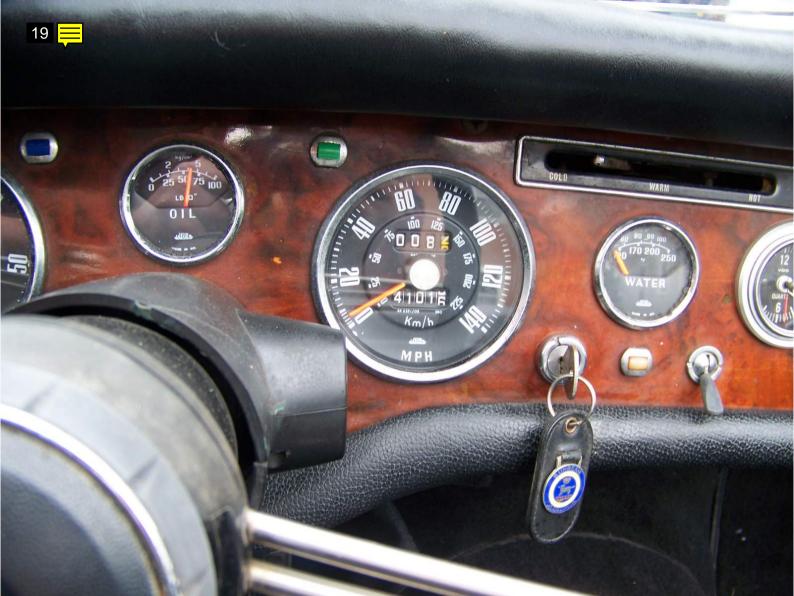

## 1966 Sunbeam Tiger

This is a very unique vehicle and is in excellent shape and condition. Although not in show car condition it would be a fun car just as a driver. The engine and drive train are in very good condition. We were not able to perform a complete road test, per the seller. It was driven around a small parking lot and performed well. The only issue noted on the test drive is the hydraulic clutch slave and master cylinders may need rebuilding as the owner wasn't always able to completely disengage the clutch. The master was low and slightly corroded. The engine performed very smoothly and has good power as did the transmission other than some grinding from the clutch not always disengaging. I noted no abnormal rattles or vibrations during the parking lot test drive.