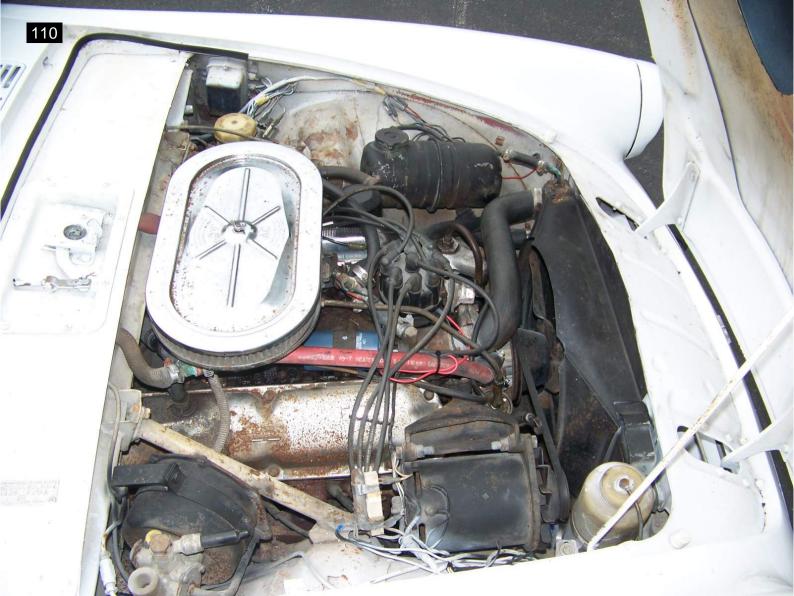

## 1966 Sunbeam Tiger

This is a very unique vehicle and is in excellent shape and condition. Although not in show car condition it would be a fun car just as a driver. The engine and drive train are in very good condition. We were not able to perform a complete road test, per the seller. It was driven around a small parking lot and performed well. The only issue noted on the test drive is the hydraulic clutch slave and master cylinders may need rebuilding as the owner wasn't always able to completely disengage the clutch. The master was low and slightly corroded. The engine performed very smoothly and has good power as did the transmission other than some grinding from the clutch not always disengaging. I noted no abnormal rattles or vibrations during the parking lot test drive.

The convertible top is in good condition but needs to be cleaned and allowed to breath as it has been stored in the well for a long period. The top boot and tonneau cover are also in good condition. The seats appear original with only a couple minor rips in the drivers seat. The owner stated he installed an electric fuel pump and electronic ignition for better starting and drivability.