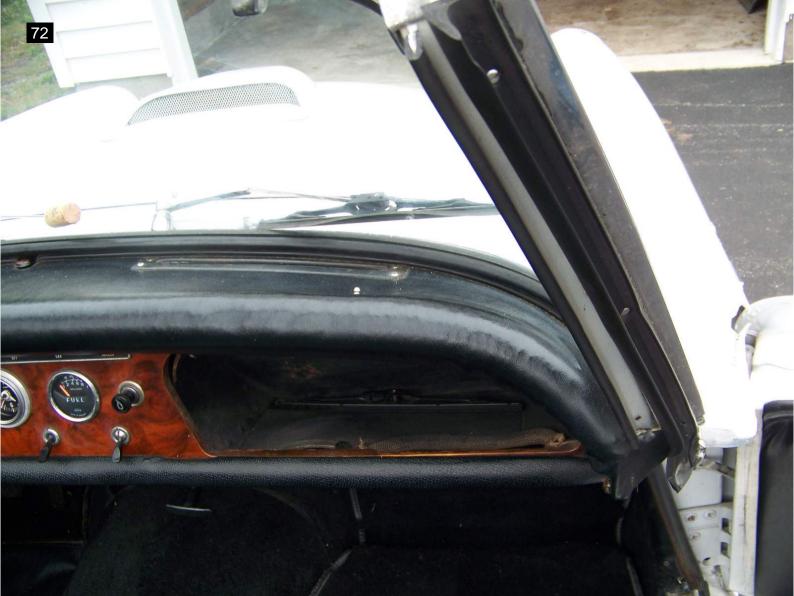

The convertible top is in good condition but needs to be cleaned and allowed to breath as it has been stored in the well for a long period. The top boot and tonneau cover are also in good condition. The seats appear original with only a couple minor rips in the drivers seat. The owner stated he installed an electric fuel pump and electronic ignition for better starting and drivability.