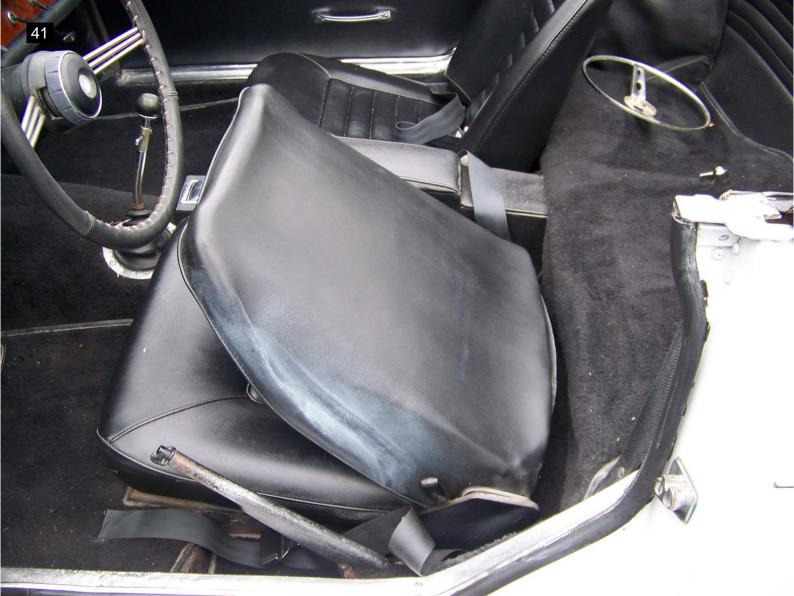

The convertible top is in good condition but needs to be cleaned and allowed to breath as it has been stored in the well for a long period. The top boot and tonneau cover are also in good condition. The seats appear original with only a couple minor rips in the drivers seat. The owner stated he installed an electric fuel pump and electronic ignition for better starting and drivability.