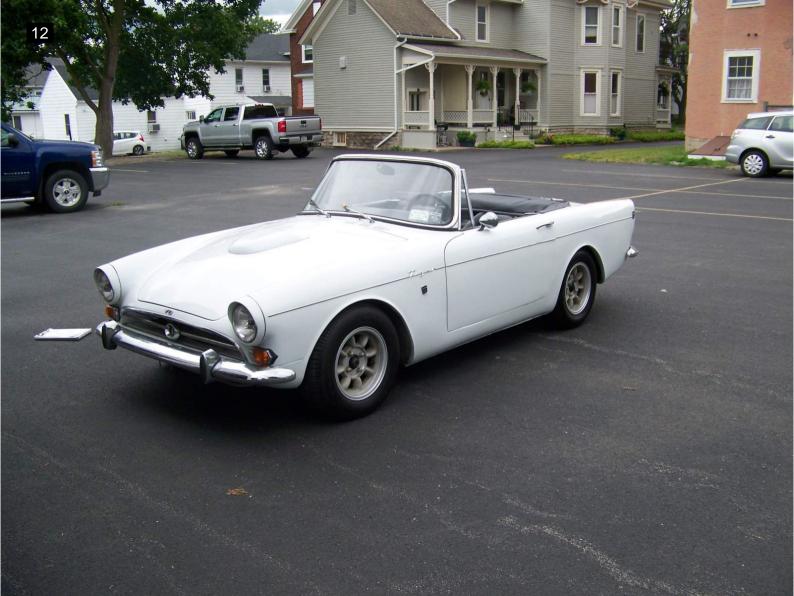

## 1966 Sunbeam Tiger

This is a very unique vehicle and is in excellent shape and condition. Although not in show car condition it would be a fun car just as a driver. The engine and drive train are in very good condition. We were not able to perform a complete road test, per the seller. It was driven around a small parking lot and performed well. The only issue noted on the test drive is the hydraulic clutch slave and master cylinders may need rebuilding as the owner wasn't always able to completely disengage the clutch. The master was low and slightly corroded. The engine performed very smoothly and has good power as did the transmission other than some grinding from the clutch not always disengaging. I noted no abnormal rattles or vibrations during the parking lot test drive.

The body and chassis appear in very good condition I noted surface rust on some suspension components. Not all the door gaps were even and could use some adjustments. Noted a small amount of filler in the left quarter panel just behind the rear wheel and some in both rocker panel areas. Owner stated he had the rockers replaced when he had the car repainted about ten years ago. The hood has a functional mid 60's Thunderbird scoop mounted on it that helps with engine breathing and also cooling. The owner does have another original untouched factory hood that goes with the car. He also has several boxes of additional and spare parts, manuals, memorabilia and other items that also will be included in the sale.

The convertible top is in good condition but needs to be cleaned and allowed to breath as it has been stored in the well for a long period. The top boot and tonneau cover are also in good condition. The seats appear original with only a couple minor rips in the drivers seat. The owner stated he installed an electric fuel pump and electronic ignition for better starting and drivability.