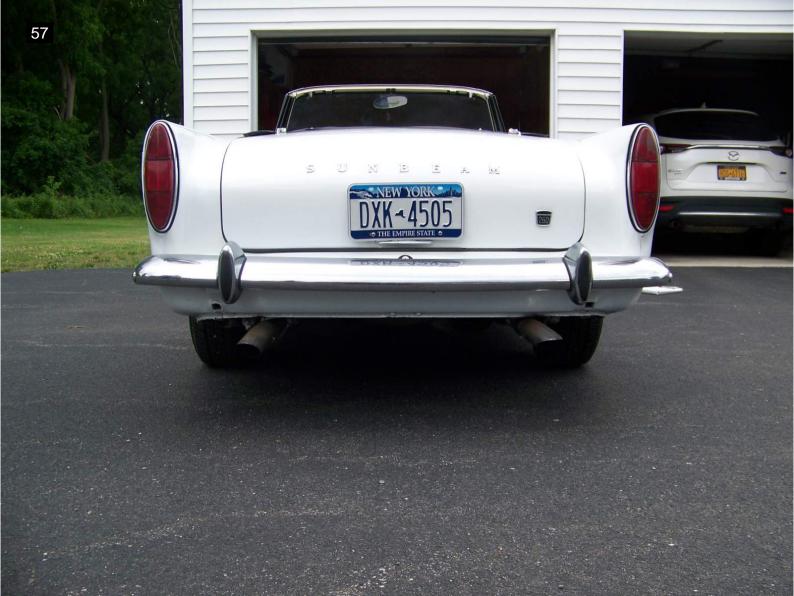

The body and chassis appear in very good condition I noted surface rust on some suspension components. Not all the door gaps were even and could use some adjustments. Noted a small amount of filler in the left quarter panel just behind the rear wheel and some in both rocker panel areas. Owner stated he had the rockers replaced when he had the car repainted about ten years ago. The hood has a functional mid 60's Thunderbird scoop mounted on it that helps with engine breathing and also cooling. The owner does have another original untouched factory hood that goes with the car. He also has several boxes of additional and spare parts, manuals, memorabilia and other items that also will be included in the sale.