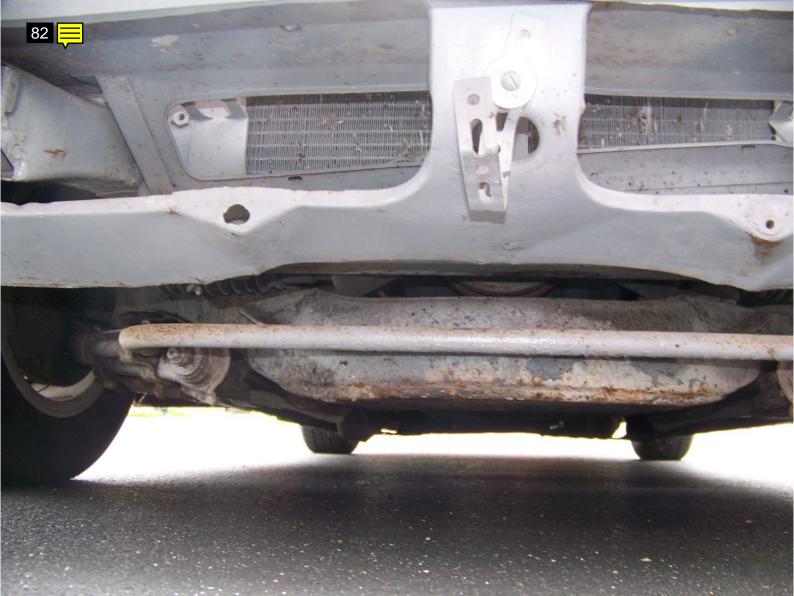

The body and chassis appear in very good condition I noted surface rust on some suspension components. Not all the door gaps were even and could use some adjustments. Noted a small amount of filler in the left quarter panel just behind the rear wheel and some in both rocker panel areas. Owner stated he had the rockers replaced when he had the car repainted about ten years ago. The hood has a functional mid 60's Thunderbird scoop mounted on it that helps with engine breathing and also cooling. The owner does have another original untouched factory hood that goes with the car. He also has several boxes of additional and spare parts, manuals, memorabilia and other items that also will be included in the sale.