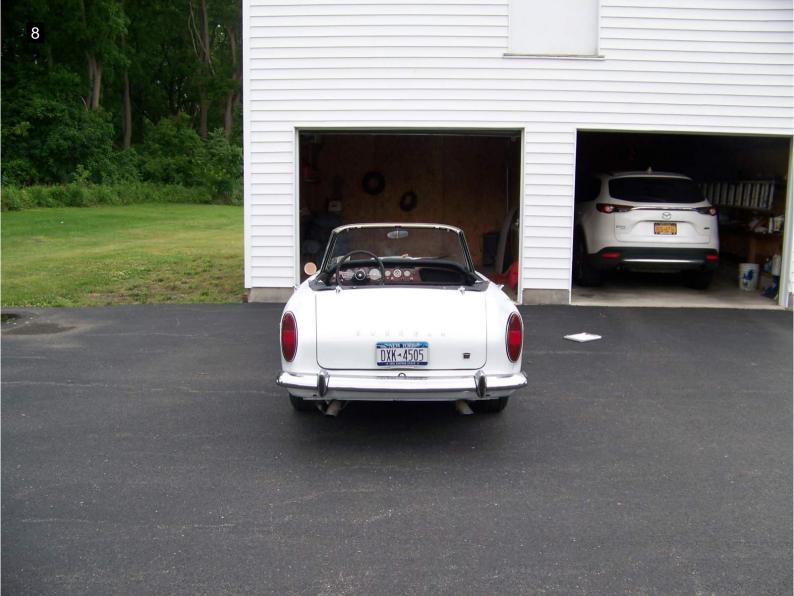

## 1966 Sunbeam Tiger

This is a very unique vehicle and is in excellent shape and condition. Although not in show car condition it would be a fun car just as a driver. The engine and drive train are in very good condition. We were not able to perform a complete road test, per the seller. It was driven around a small parking lot and performed well. The only issue noted on the test drive is the hydraulic clutch slave and master cylinders may need rebuilding as the owner wasn't always able to completely disengage the clutch. The master was low and slightly corroded. The engine performed very smoothly and has good power as did the transmission other than some grinding from the clutch not always disengaging. I noted no abnormal rattles or vibrations during the parking lot test drive.

The body and chassis appear in very good condition I noted surface rust on some suspension components. Not all the door gaps were even and could use some adjustments. Noted a small amount of filler in the left quarter panel just behind the rear wheel and some in both rocker panel areas. Owner stated he had the rockers replaced when he had the car repainted about ten years ago. The hood has a functional mid 60's Thunderbird scoop mounted on it that helps with engine breathing and also cooling. The owner does have another original untouched factory hood that goes with the car. He also has several boxes of additional and spare parts, manuals, memorabilia and other items that also will be included in the sale.

The convertible top is in good condition but needs to be cleaned and allowed to breath as it has been stored in the well for a long period. The top boot and tonneau cover are also in good condition. The seats appear original with only a couple minor rips in the drivers seat. The owner stated he installed an electric fuel pump and electronic ignition for better starting and drivability.