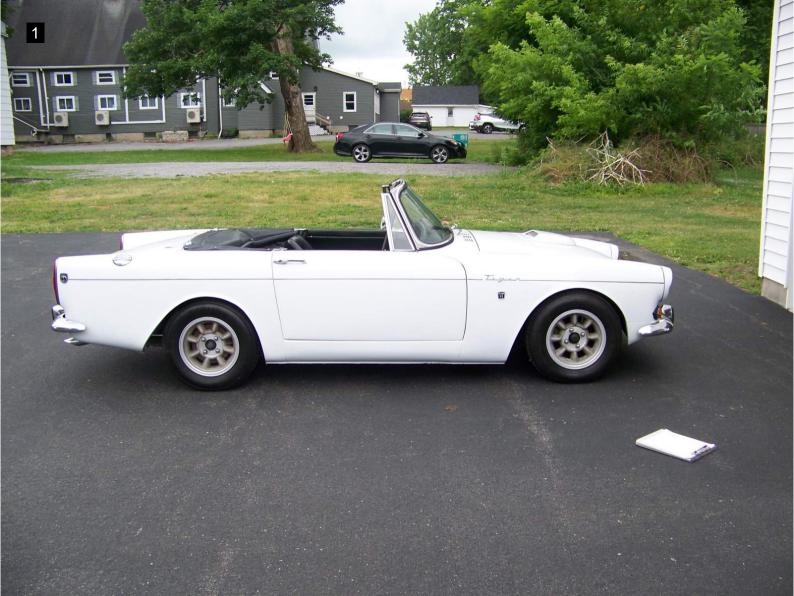

## 1966 Sunbeam Tiger

This is a very unique vehicle and is in excellent shape and condition. Although not in show car condition it would be a fun car just as a driver. The engine and drive train are in very good condition. We were not able to perform a complete road test, per the seller. It was driven around a small parking lot and performed well. The only issue noted on the test drive is the hydraulic clutch slave and master cylinders may need rebuilding as the owner wasn't always able to completely disengage the clutch. The master was low and slightly corroded. The engine performed very smoothly and has good power as did the transmission other than some grinding from the clutch not always disengaging. I noted no abnormal rattles or vibrations during the parking lot test drive.

The body and chassis appear in very good condition I noted surface rust on some suspension components. Not all the door gaps were even and could use some adjustments. Noted a small amount of filler in the left quarter panel just behind the rear wheel and some in both rocker panel areas. Owner stated he had the rockers replaced when he had the car repainted about ten years ago. The hood has a functional mid 60's Thunderbird scoop mounted on it that helps with engine breathing and also cooling. The owner does have another original untouched factory hood that goes with the car. He also has several boxes of additional and spare parts, manuals, memorabilia and other items that also will be included in the sale.