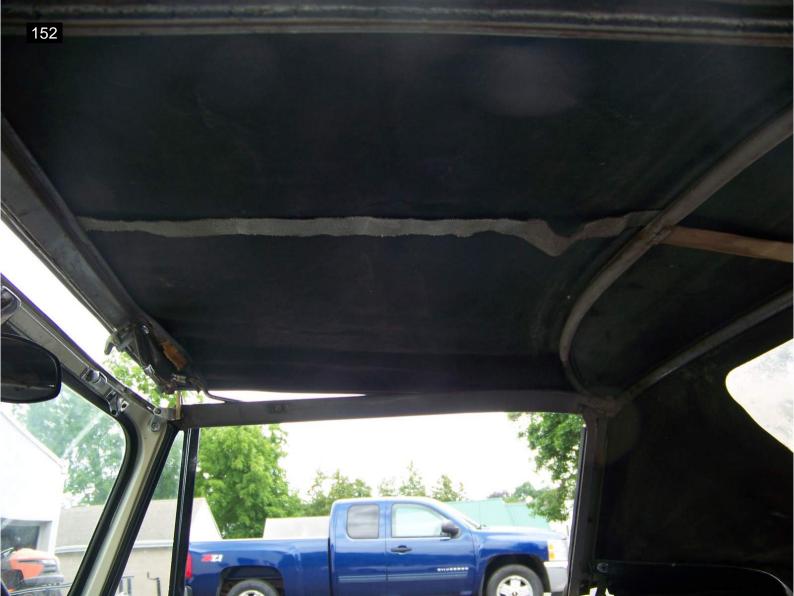

The convertible top is in good condition but needs to be cleaned and allowed to breath as it has been stored in the well for a long period. The top boot and tonneau cover are also in good condition. The seats appear original with only a couple minor rips in the drivers seat. The owner stated he installed an electric fuel pump and electronic ignition for better starting and drivability.