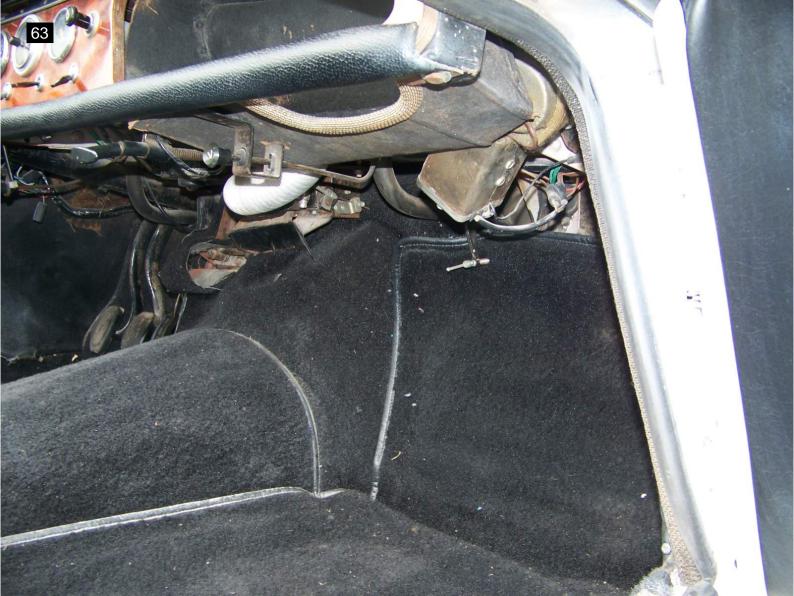

The convertible top is in good condition but needs to be cleaned and allowed to breath as it has been stored in the well for a long period. The top boot and tonneau cover are also in good condition. The seats appear original with only a couple minor rips in the drivers seat. The owner stated he installed an electric fuel pump and electronic ignition for better starting and drivability.