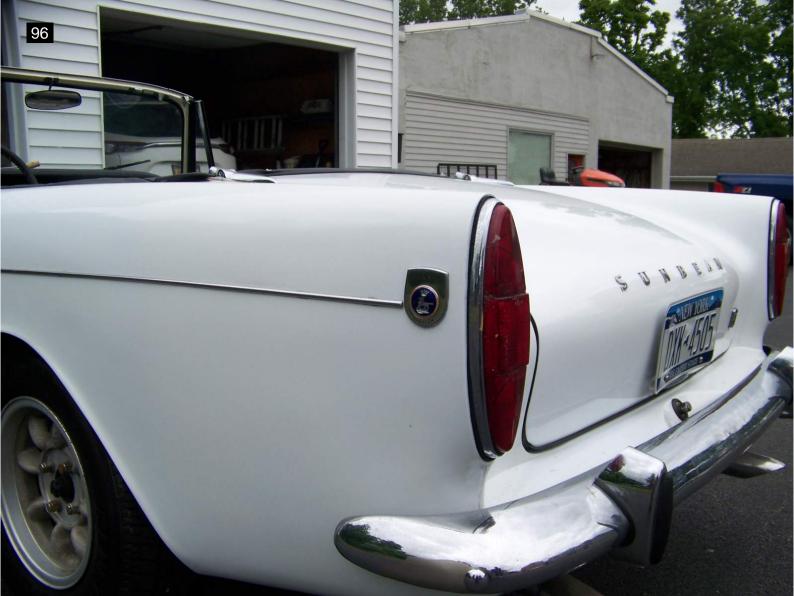

The body and chassis appear in very good condition I noted surface rust on some suspension components. Not all the door gaps were even and could use some adjustments. Noted a small amount of filler in the left quarter panel just behind the rear wheel and some in both rocker panel areas. Owner stated he had the rockers replaced when he had the car repainted about ten years ago. The hood has a functional mid 60's Thunderbird scoop mounted on it that helps with engine breathing and also cooling. The owner does have another original untouched factory hood that goes with the car. He also has several boxes of additional and spare parts, manuals, memorabilia and other items that also will be included in the sale.