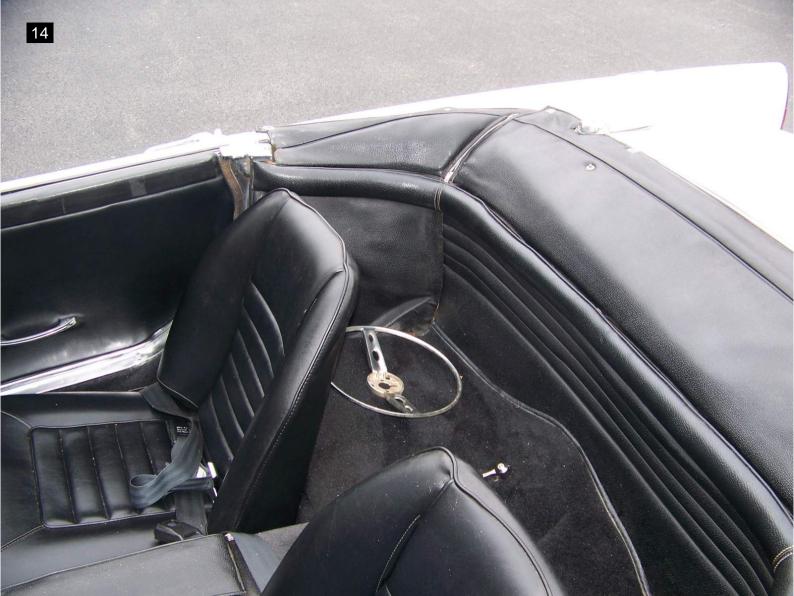

The convertible top is in good condition but needs to be cleaned and allowed to breath as it has been stored in the well for a long period. The top boot and tonneau cover are also in good condition. The seats appear original with only a couple minor rips in the drivers seat. The owner stated he installed an electric fuel pump and electronic ignition for better starting and drivability.