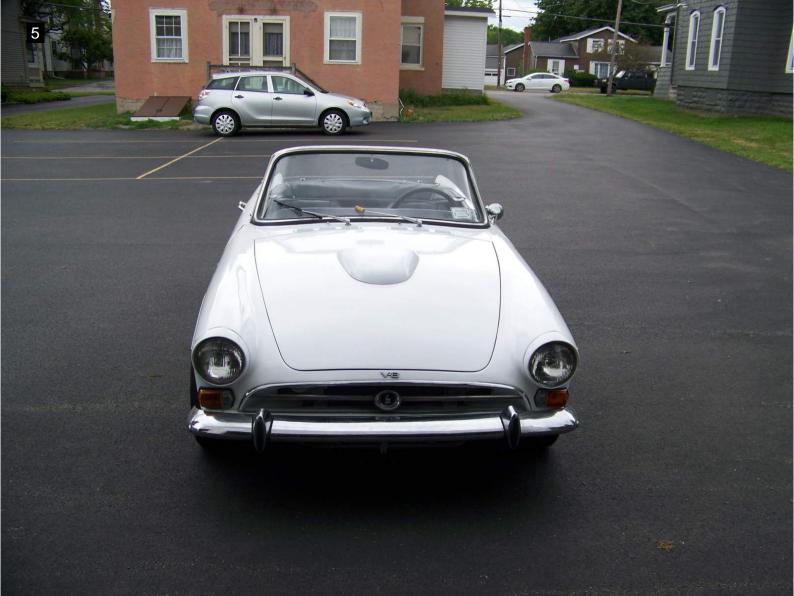

## 1966 Sunbeam Tiger

This is a very unique vehicle and is in excellent shape and condition. Although not in show car condition it would be a fun car just as a driver. The engine and drive train are in very good condition. We were not able to perform a complete road test, per the seller. It was driven around a small parking lot and performed well. The only issue noted on the test drive is the hydraulic clutch slave and master cylinders may need rebuilding as the owner wasn't always able to completely disengage the clutch. The master was low and slightly corroded. The engine performed very smoothly and has good power as did the transmission other than some grinding from the clutch not always disengaging. I noted no abnormal rattles or vibrations during the parking lot test drive.

The body and chassis appear in very good condition I noted surface rust on some suspension components. Not all the door gaps were even and could use some adjustments. Noted a small amount of filler in the left quarter panel just behind the rear wheel and some in both rocker panel areas. Owner stated he had the rockers replaced when he had the car repainted about ten years ago. The hood has a functional mid 60's Thunderbird scoop mounted on it that helps with engine breathing and also cooling. The owner does have another original untouched factory hood that goes with the car. He also has several boxes of additional and spare parts, manuals, memorabilia and other items that also will be included in the sale.