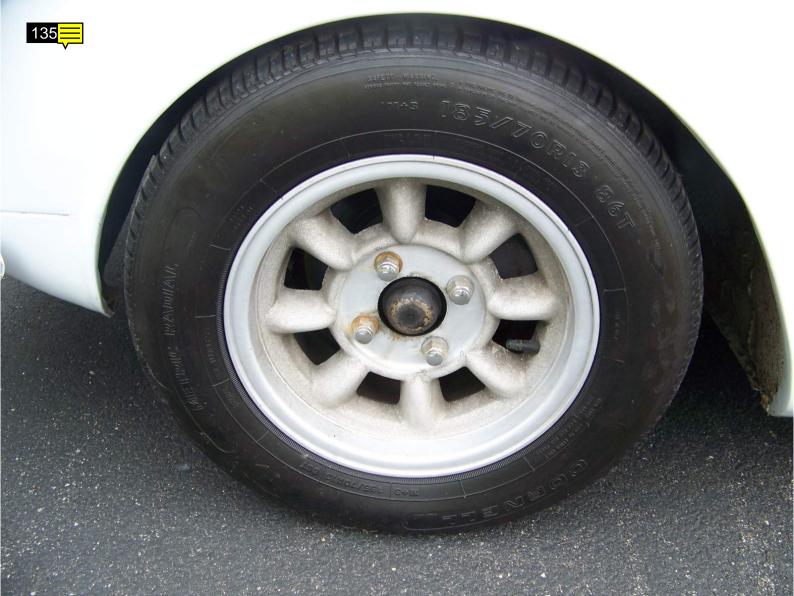

The body and chassis appear in very good condition I noted surface rust on some suspension components. Not all the door gaps were even and could use some adjustments. Noted a small amount of filler in the left quarter panel just behind the rear wheel and some in both rocker panel areas. Owner stated he had the rockers replaced when he had the car repainted about ten years ago. The hood has a functional mid 60's Thunderbird scoop mounted on it that helps with engine breathing and also cooling. The owner does have another original untouched factory hood that goes with the car. He also has several boxes of additional and spare parts, manuals, memorabilia and other items that also will be included in the sale.