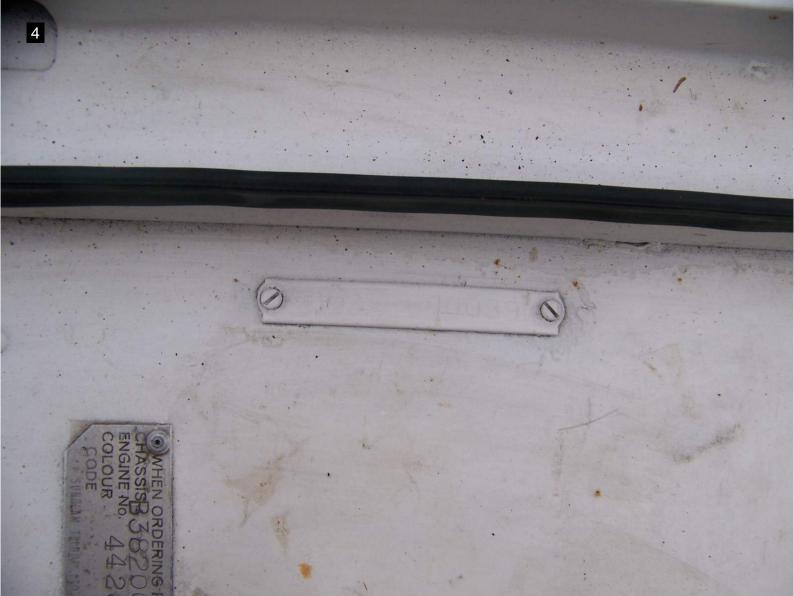

## **REPORT #432154**

## 1966 Sunbeam Tiger

This is a very unique vehicle and is in excellent shape and condition. Although not in show car condition it would be a fun car just as a driver. The engine and drive train are in very good condition. We were not able to perform a complete road test, per the seller. It was driven around a small parking lot and performed well. The only issue noted on the test drive is the hydraulic clutch slave and master cylinders may need rebuilding as the owner wasn't always able to completely disengage the clutch. The master was low and slightly corroded. The engine performed very smoothly and has good power as did the transmission other than some grinding from the clutch not always disengaging. I noted no abnormal rattles or vibrations during the parking lot test drive.