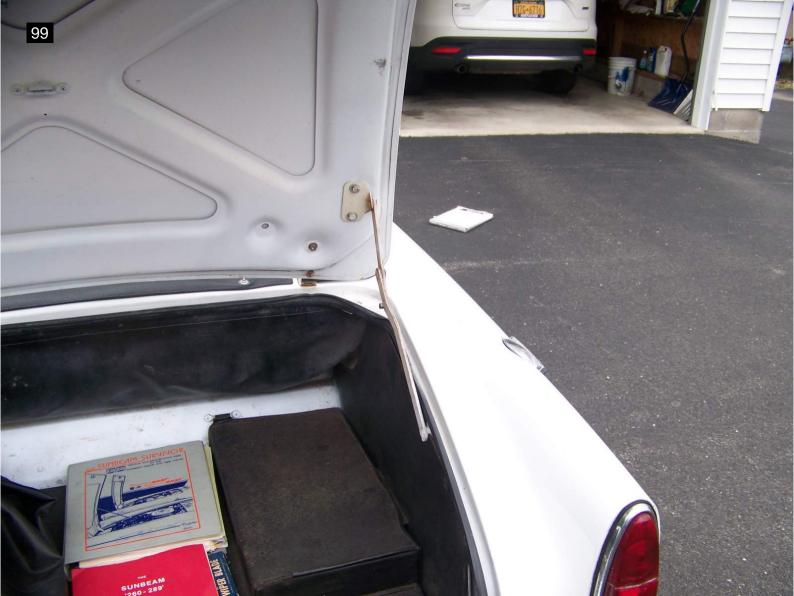

The body and chassis appear in very good condition I noted surface rust on some suspension components. Not all the door gaps were even and could use some adjustments. Noted a small amount of filler in the left quarter panel just behind the rear wheel and some in both rocker panel areas. Owner stated he had the rockers replaced when he had the car repainted about ten years ago. The hood has a functional mid 60's Thunderbird scoop mounted on it that helps with engine breathing and also cooling. The owner does have another original untouched factory hood that goes with the car. He also has several boxes of additional and spare parts, manuals, memorabilia and other items that also will be included in the sale.