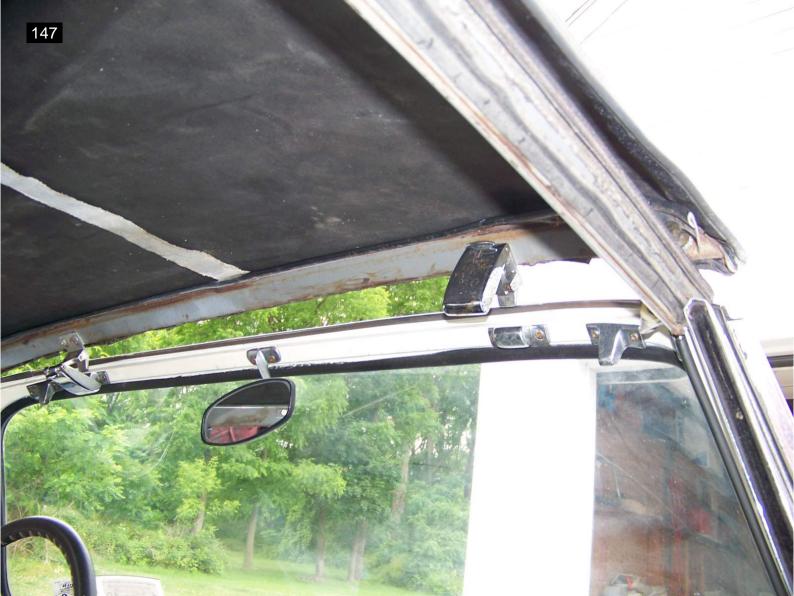

The convertible top is in good condition but needs to be cleaned and allowed to breath as it has been stored in the well for a long period. The top boot and tonneau cover are also in good condition. The seats appear original with only a couple minor rips in the drivers seat. The owner stated he installed an electric fuel pump and electronic ignition for better starting and drivability.