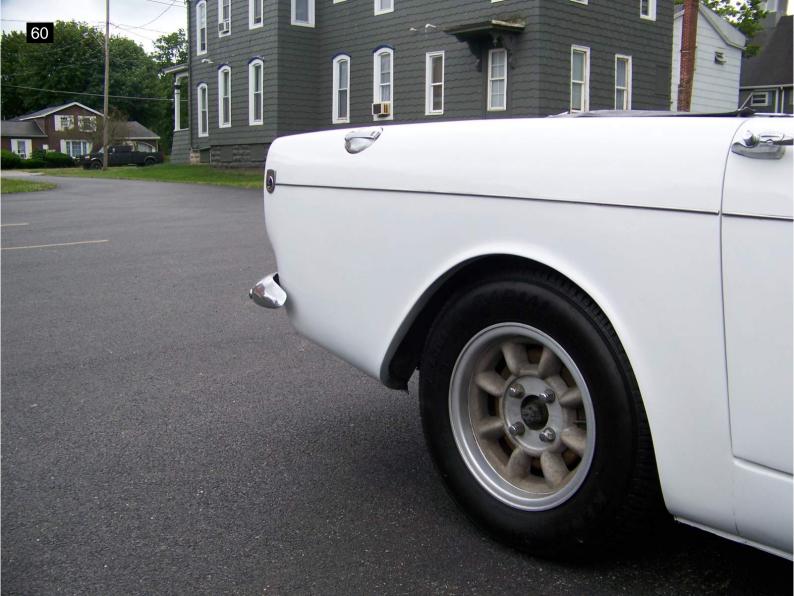

The body and chassis appear in very good condition I noted surface rust on some suspension components. Not all the door gaps were even and could use some adjustments. Noted a small amount of filler in the left quarter panel just behind the rear wheel and some in both rocker panel areas. Owner stated he had the rockers replaced when he had the car repainted about ten years ago. The hood has a functional mid 60's Thunderbird scoop mounted on it that helps with engine breathing and also cooling. The owner does have another original untouched factory hood that goes with the car. He also has several boxes of additional and spare parts, manuals, memorabilia and other items that also will be included in the sale.