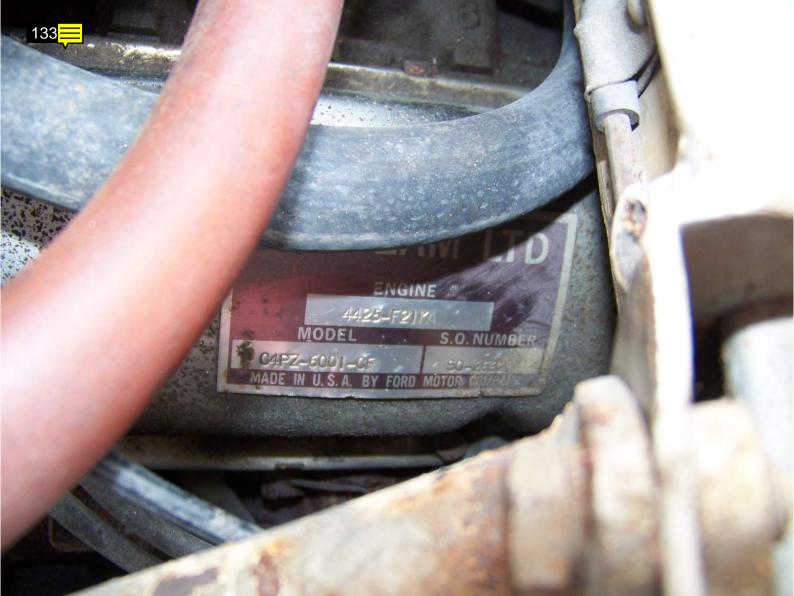

## 1966 Sunbeam Tiger

This is a very unique vehicle and is in excellent shape and condition. Although not in show car condition it would be a fun car just as a driver. The engine and drive train are in very good condition. We were not able to perform a complete road test, per the seller. It was driven around a small parking lot and performed well. The only issue noted on the test drive is the hydraulic clutch slave and master cylinders may need rebuilding as the owner wasn't always able to completely disengage the clutch. The master was low and slightly corroded. The engine performed very smoothly and has good power as did the transmission other than some grinding from the clutch not always disengaging. I noted no abnormal rattles or vibrations during the parking lot test drive.