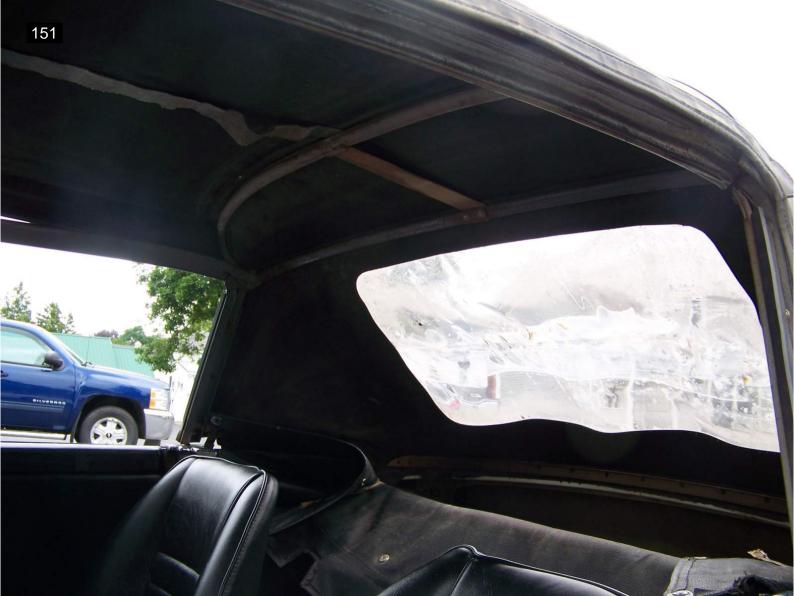

The convertible top is in good condition but needs to be cleaned and allowed to breath as it has been stored in the well for a long period. The top boot and tonneau cover are also in good condition. The seats appear original with only a couple minor rips in the drivers seat. The owner stated he installed an electric fuel pump and electronic ignition for better starting and drivability.