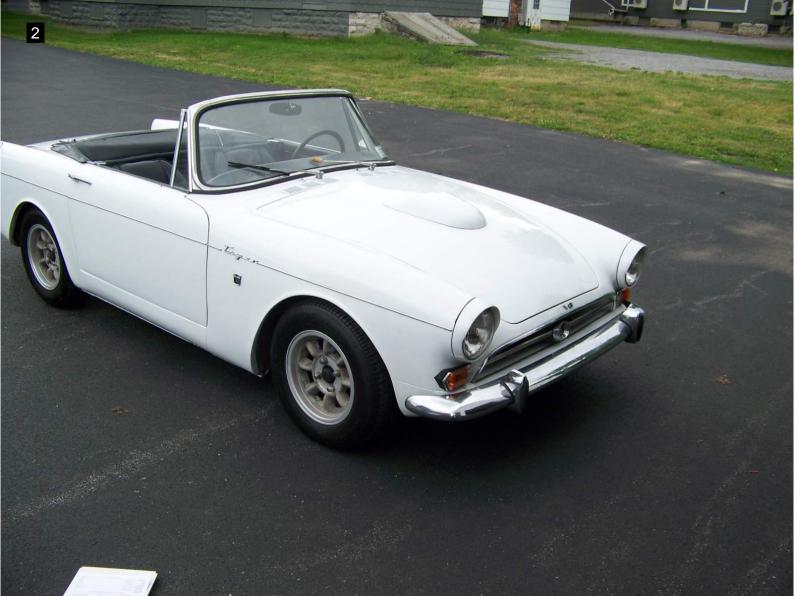

The body and chassis appear in very good condition I noted surface rust on some suspension components. Not all the door gaps were even and could use some adjustments. Noted a small amount of filler in the left quarter panel just behind the rear wheel and some in both rocker panel areas. Owner stated he had the rockers replaced when he had the car repainted about ten years ago. The hood has a functional mid 60's Thunderbird scoop mounted on it that helps with engine breathing and also cooling. The owner does have another original untouched factory hood that goes with the car. He also has several boxes of additional and spare parts, manuals, memorabilia and other items that also will be included in the sale.