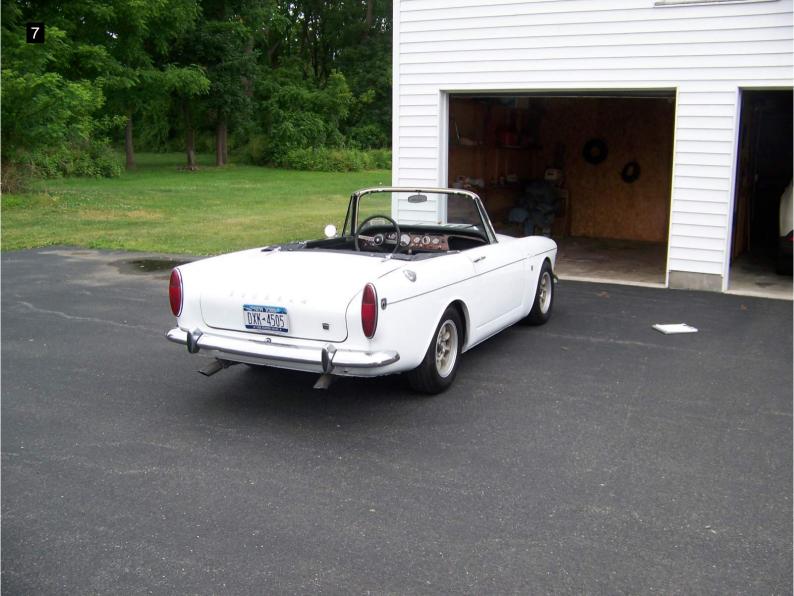

The body and chassis appear in very good condition I noted surface rust on some suspension components. Not all the door gaps were even and could use some adjustments. Noted a small amount of filler in the left quarter panel just behind the rear wheel and some in both rocker panel areas. Owner stated he had the rockers replaced when he had the car repainted about ten years ago. The hood has a functional mid 60's Thunderbird scoop mounted on it that helps with engine breathing and also cooling. The owner does have another original untouched factory hood that goes with the car. He also has several boxes of additional and spare parts, manuals, memorabilia and other items that also will be included in the sale.

The convertible top is in good condition but needs to be cleaned and allowed to breath as it has been stored in the well for a long period. The top boot and tonneau cover are also in good condition. The seats appear original with only a couple minor rips in the drivers seat. The owner stated he installed an electric fuel pump and electronic ignition for better starting and drivability.