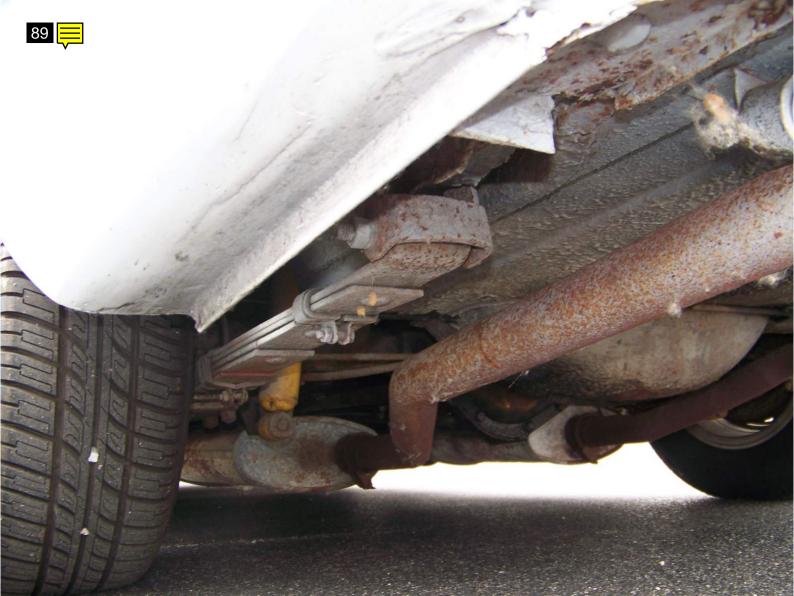

The body and chassis appear in very good condition I noted surface rust on some suspension components. Not all the door gaps were even and could use some adjustments. Noted a small amount of filler in the left quarter panel just behind the rear wheel and some in both rocker panel areas. Owner stated he had the rockers replaced when he had the car repainted about ten years ago. The hood has a functional mid 60's Thunderbird scoop mounted on it that helps with engine breathing and also cooling. The owner does have another original untouched factory hood that goes with the car. He also has several boxes of additional and spare parts, manuals, memorabilia and other items that also will be included in the sale.