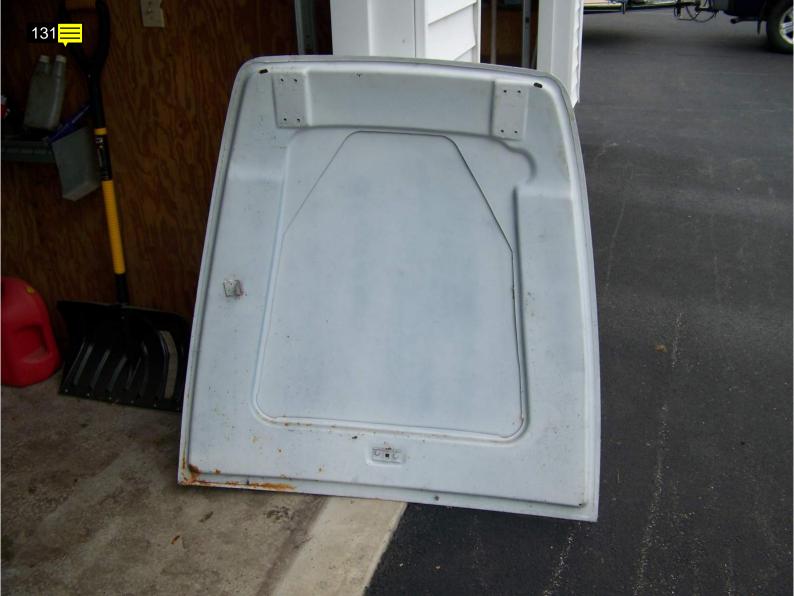

The body and chassis appear in very good condition I noted surface rust on some suspension components. Not all the door gaps were even and could use some adjustments. Noted a small amount of filler in the left quarter panel just behind the rear wheel and some in both rocker panel areas. Owner stated he had the rockers replaced when he had the car repainted about ten years ago. The hood has a functional mid 60's Thunderbird scoop mounted on it that helps with engine breathing and also cooling. The owner does have another original untouched factory hood that goes with the car. He also has several boxes of additional and spare parts, manuals, memorabilia and other items that also will be included in the sale.