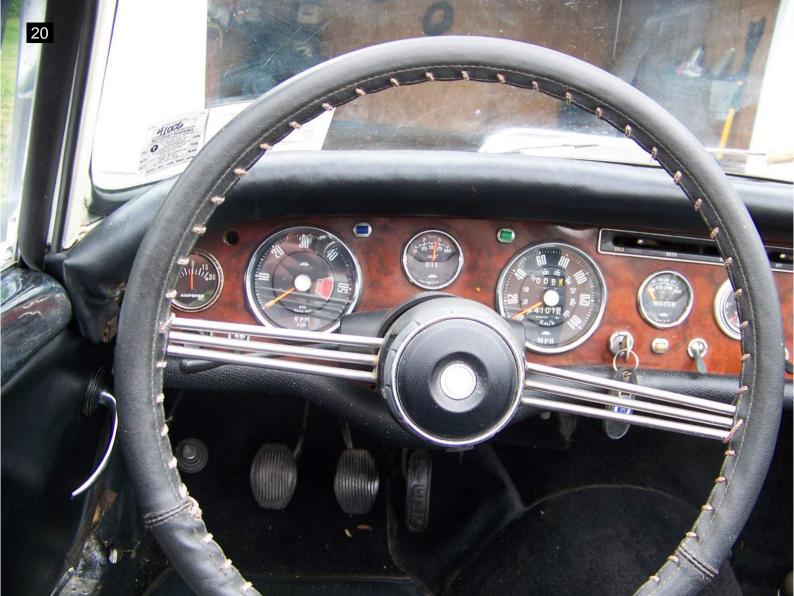

## 1966 Sunbeam Tiger

This is a very unique vehicle and is in excellent shape and condition. Although not in show car condition it would be a fun car just as a driver. The engine and drive train are in very good condition. We were not able to perform a complete road test, per the seller. It was driven around a small parking lot and performed well. The only issue noted on the test drive is the hydraulic clutch slave and master cylinders may need rebuilding as the owner wasn't always able to completely disengage the clutch. The master was low and slightly corroded. The engine performed very smoothly and has good power as did the transmission other than some grinding from the clutch not always disengaging. I noted no abnormal rattles or vibrations during the parking lot test drive.