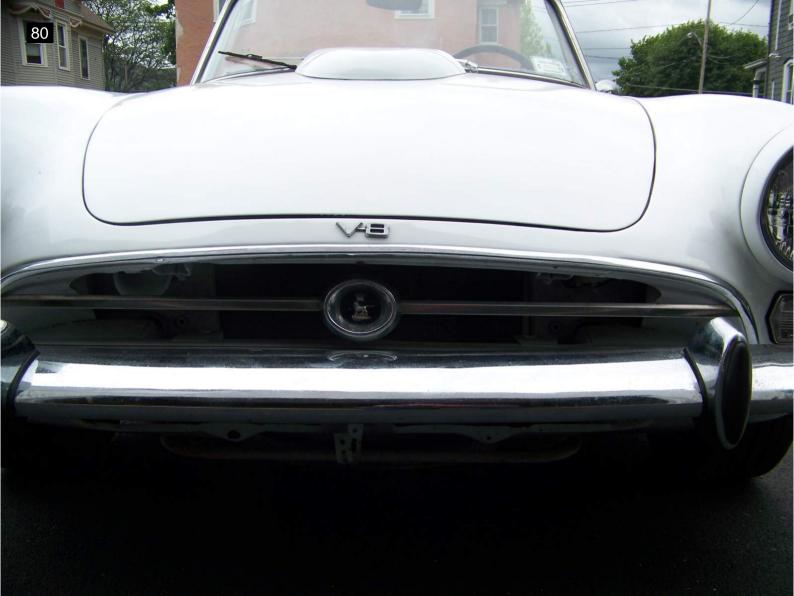

## 1966 Sunbeam Tiger

This is a very unique vehicle and is in excellent shape and condition. Although not in show car condition it would be a fun car just as a driver. The engine and drive train are in very good condition. We were not able to perform a complete road test, per the seller. It was driven around a small parking lot and performed well. The only issue noted on the test drive is the hydraulic clutch slave and master cylinders may need rebuilding as the owner wasn't always able to completely disengage the clutch. The master was low and slightly corroded. The engine performed very smoothly and has good power as did the transmission other than some grinding from the clutch not always disengaging. I noted no abnormal rattles or vibrations during the parking lot test drive.

The body and chassis appear in very good condition I noted surface rust on some suspension components. Not all the door gaps were even and could use some adjustments. Noted a small amount of filler in the left quarter panel just behind the rear wheel and some in both rocker panel areas. Owner stated he had the rockers replaced when he had the car repainted about ten years ago. The hood has a functional mid 60's Thunderbird scoop mounted on it that helps with engine breathing and also cooling. The owner does have another original untouched factory hood that goes with the car. He also has several boxes of additional and spare parts, manuals, memorabilia and other items that also will be included in the sale.