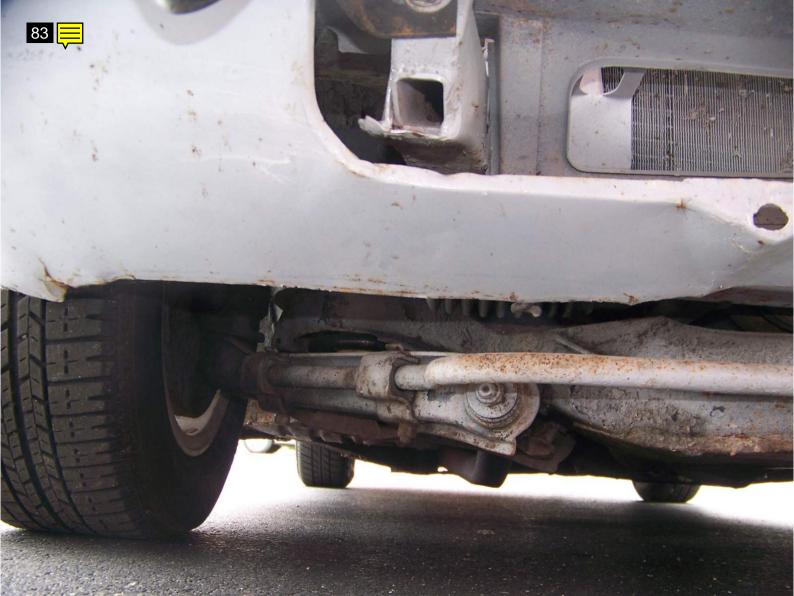

The body and chassis appear in very good condition I noted surface rust on some suspension components. Not all the door gaps were even and could use some adjustments. Noted a small amount of filler in the left quarter panel just behind the rear wheel and some in both rocker panel areas. Owner stated he had the rockers replaced when he had the car repainted about ten years ago. The hood has a functional mid 60's Thunderbird scoop mounted on it that helps with engine breathing and also cooling. The owner does have another original untouched factory hood that goes with the car. He also has several boxes of additional and spare parts, manuals, memorabilia and other items that also will be included in the sale.