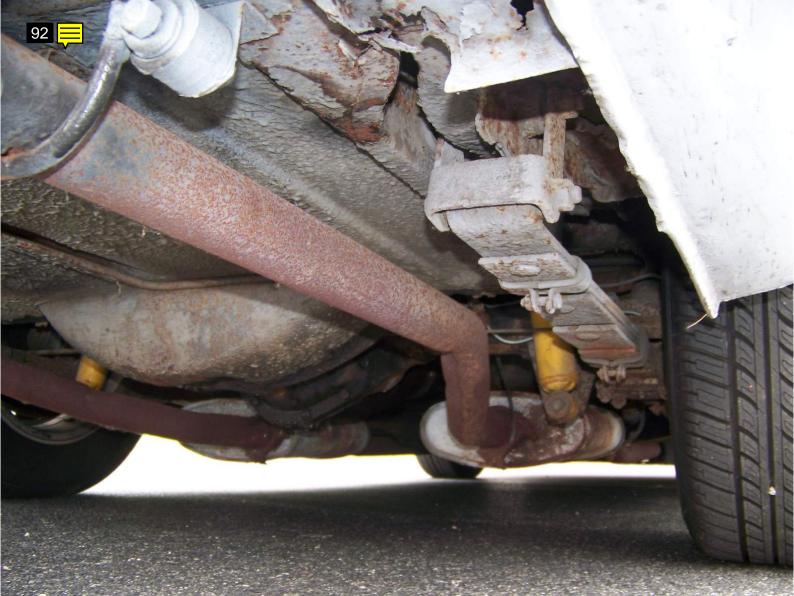

The body and chassis appear in very good condition I noted surface rust on some suspension components. Not all the door gaps were even and could use some adjustments. Noted a small amount of filler in the left quarter panel just behind the rear wheel and some in both rocker panel areas. Owner stated he had the rockers replaced when he had the car repainted about ten years ago. The hood has a functional mid 60's Thunderbird scoop mounted on it that helps with engine breathing and also cooling. The owner does have another original untouched factory hood that goes with the car. He also has several boxes of additional and spare parts, manuals, memorabilia and other items that also will be included in the sale.