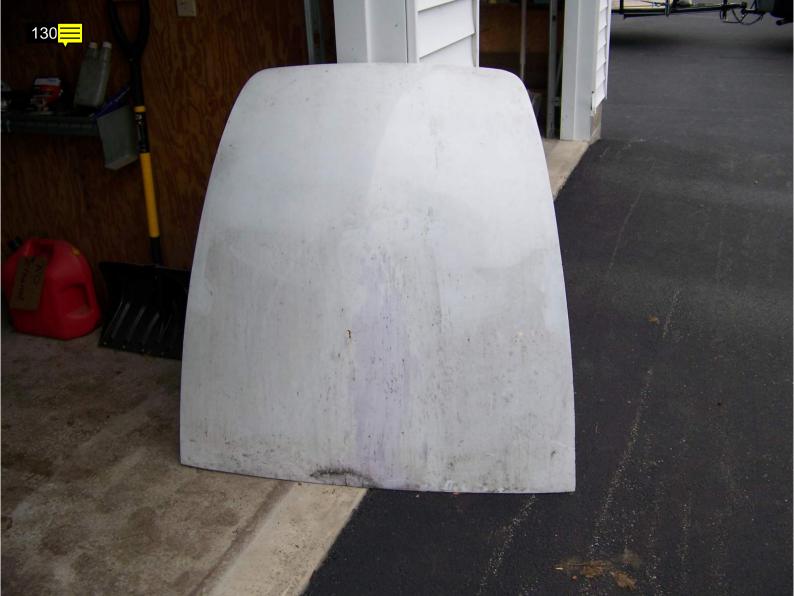

The body and chassis appear in very good condition I noted surface rust on some suspension components. Not all the door gaps were even and could use some adjustments. Noted a small amount of filler in the left quarter panel just behind the rear wheel and some in both rocker panel areas. Owner stated he had the rockers replaced when he had the car repainted about ten years ago. The hood has a functional mid 60's Thunderbird scoop mounted on it that helps with engine breathing and also cooling. The owner does have another original untouched factory hood that goes with the car. He also has several boxes of additional and spare parts, manuals, memorabilia and other items that also will be included in the sale.