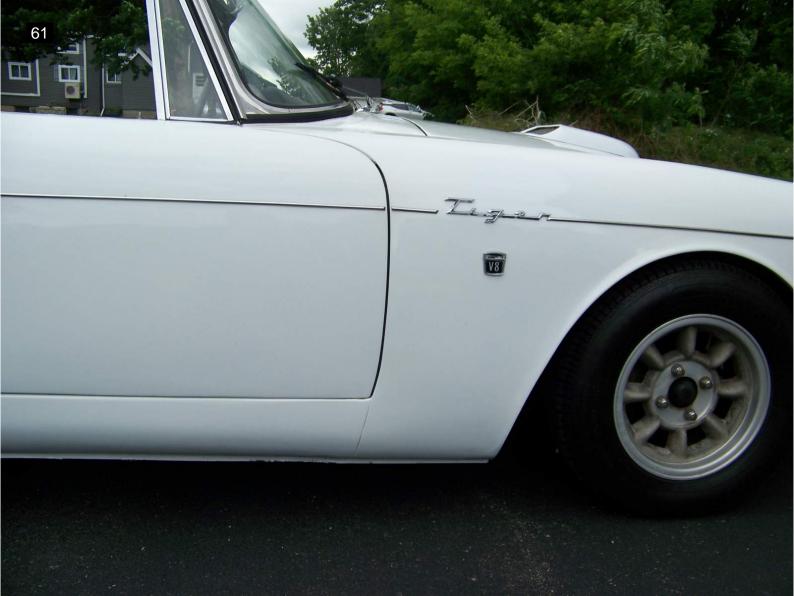

The body and chassis appear in very good condition I noted surface rust on some suspension components. Not all the door gaps were even and could use some adjustments. Noted a small amount of filler in the left quarter panel just behind the rear wheel and some in both rocker panel areas. Owner stated he had the rockers replaced when he had the car repainted about ten years ago. The hood has a functional mid 60's Thunderbird scoop mounted on it that helps with engine breathing and also cooling. The owner does have another original untouched factory hood that goes with the car. He also has several boxes of additional and spare parts, manuals, memorabilia and other items that also will be included in the sale.