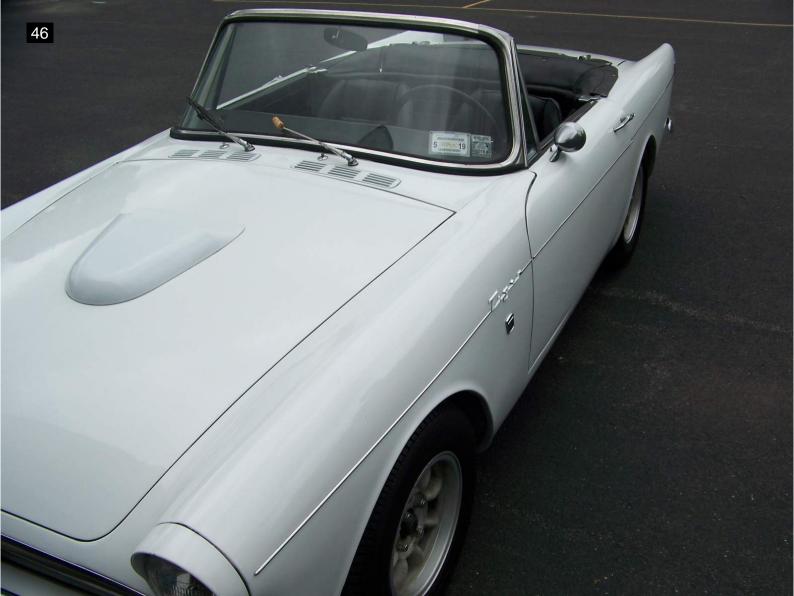

The body and chassis appear in very good condition I noted surface rust on some suspension components. Not all the door gaps were even and could use some adjustments. Noted a small amount of filler in the left quarter panel just behind the rear wheel and some in both rocker panel areas. Owner stated he had the rockers replaced when he had the car repainted about ten years ago. The hood has a functional mid 60's Thunderbird scoop mounted on it that helps with engine breathing and also cooling. The owner does have another original untouched factory hood that goes with the car. He also has several boxes of additional and spare parts, manuals, memorabilia and other items that also will be included in the sale.