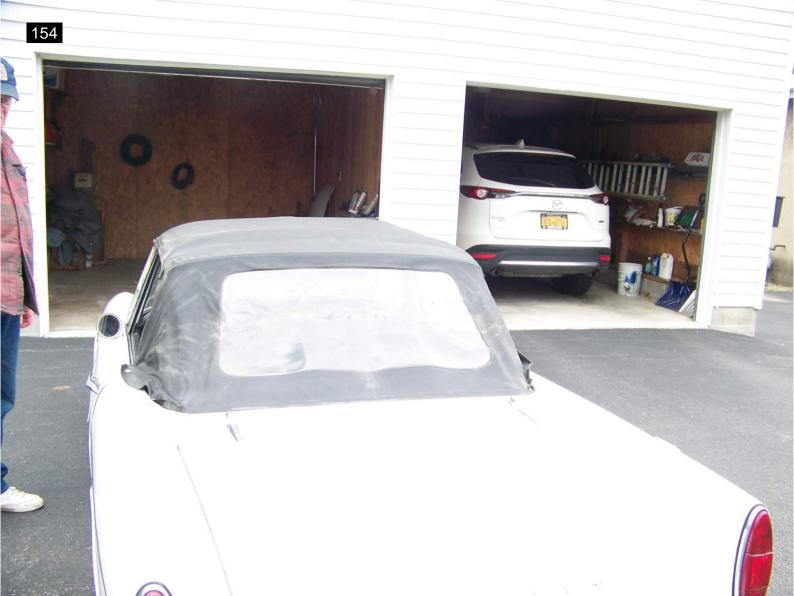

The convertible top is in good condition but needs to be cleaned and allowed to breath as it has been stored in the well for a long period. The top boot and tonneau cover are also in good condition. The seats appear original with only a couple minor rips in the drivers seat. The owner stated he installed an electric fuel pump and electronic ignition for better starting and drivability.