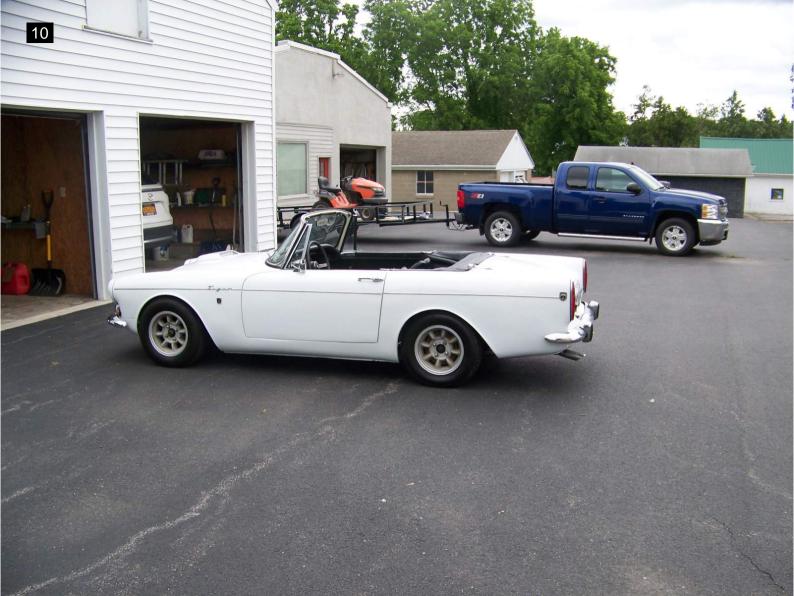

## 1966 Sunbeam Tiger

This is a very unique vehicle and is in excellent shape and condition. Although not in show car condition it would be a fun car just as a driver. The engine and drive train are in very good condition. We were not able to perform a complete road test, per the seller. It was driven around a small parking lot and performed well. The only issue noted on the test drive is the hydraulic clutch slave and master cylinders may need rebuilding as the owner wasn't always able to completely disengage the clutch. The master was low and slightly corroded. The engine performed very smoothly and has good power as did the transmission other than some grinding from the clutch not always disengaging. I noted no abnormal rattles or vibrations during the parking lot test drive.

The body and chassis appear in very good condition I noted surface rust on some suspension components. Not all the door gaps were even and could use some adjustments. Noted a small amount of filler in the left quarter panel just behind the rear wheel and some in both rocker panel areas. Owner stated he had the rockers replaced when he had the car repainted about ten years ago. The hood has a functional mid 60's Thunderbird scoop mounted on it that helps with engine breathing and also cooling. The owner does have another original untouched factory hood that goes with the car. He also has several boxes of additional and spare parts, manuals, memorabilia and other items that also will be included in the sale.

The convertible top is in good condition but needs to be cleaned and allowed to breath as it has been stored in the well for a long period. The top boot and tonneau cover are also in good condition. The seats appear original with only a couple minor rips in the drivers seat. The owner stated he installed an electric fuel pump and electronic ignition for better starting and drivability.