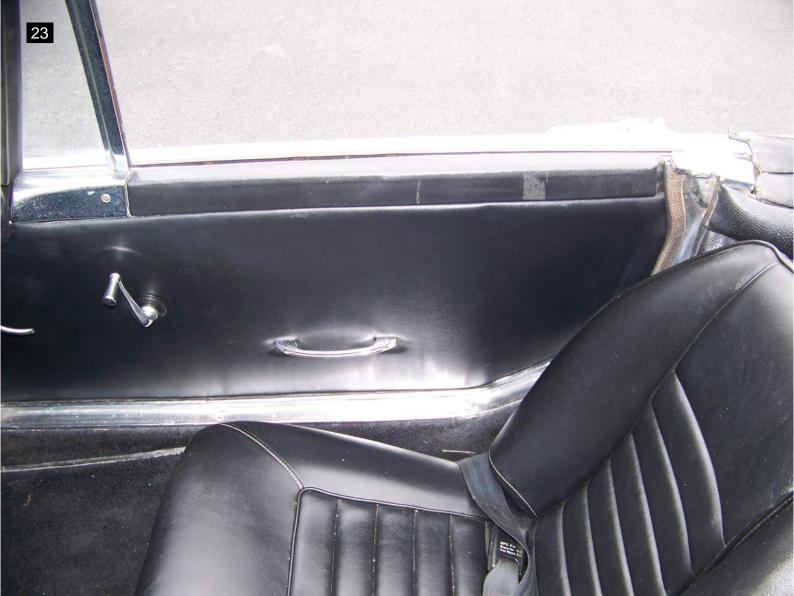

The convertible top is in good condition but needs to be cleaned and allowed to breath as it has been stored in the well for a long period. The top boot and tonneau cover are also in good condition. The seats appear original with only a couple minor rips in the drivers seat. The owner stated he installed an electric fuel pump and electronic ignition for better starting and drivability.