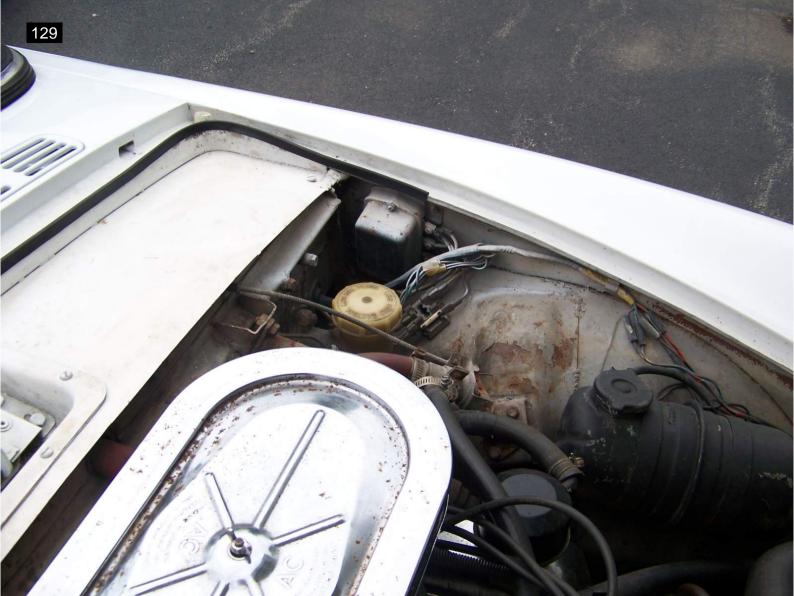

## 1966 Sunbeam Tiger

This is a very unique vehicle and is in excellent shape and condition. Although not in show car condition it would be a fun car just as a driver. The engine and drive train are in very good condition. We were not able to perform a complete road test, per the seller. It was driven around a small parking lot and performed well. The only issue noted on the test drive is the hydraulic clutch slave and master cylinders may need rebuilding as the owner wasn't always able to completely disengage the clutch. The master was low and slightly corroded. The engine performed very smoothly and has good power as did the transmission other than some grinding from the clutch not always disengaging. I noted no abnormal rattles or vibrations during the parking lot test drive.