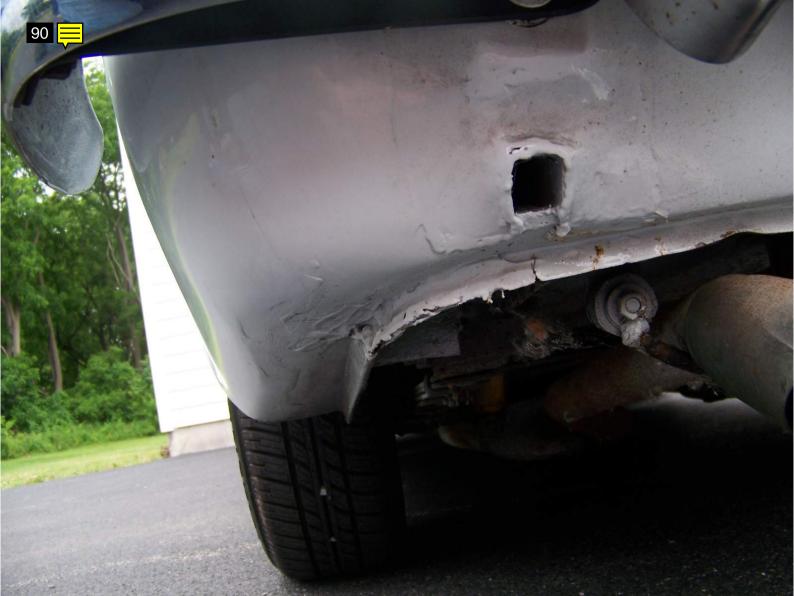

The body and chassis appear in very good condition I noted surface rust on some suspension components. Not all the door gaps were even and could use some adjustments. Noted a small amount of filler in the left quarter panel just behind the rear wheel and some in both rocker panel areas. Owner stated he had the rockers replaced when he had the car repainted about ten years ago. The hood has a functional mid 60's Thunderbird scoop mounted on it that helps with engine breathing and also cooling. The owner does have another original untouched factory hood that goes with the car. He also has several boxes of additional and spare parts, manuals, memorabilia and other items that also will be included in the sale.