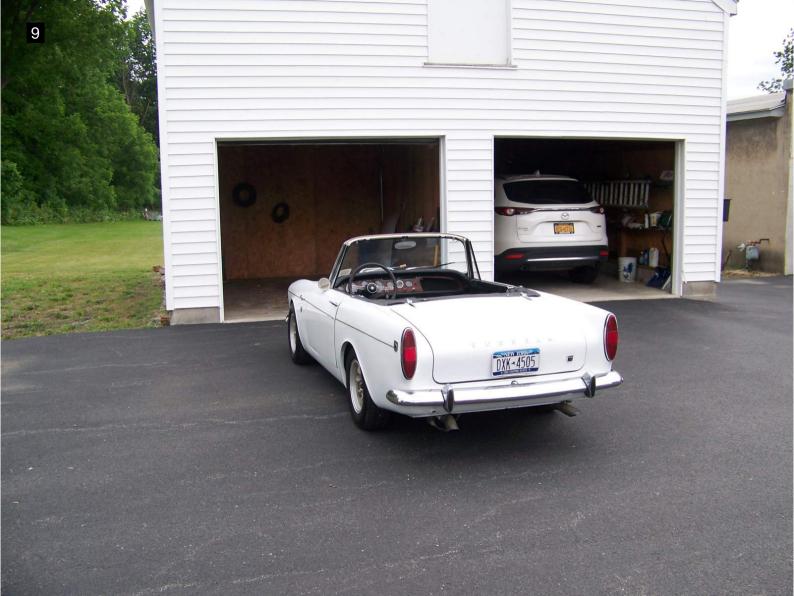

## 1966 Sunbeam Tiger

This is a very unique vehicle and is in excellent shape and condition. Although not in show car condition it would be a fun car just as a driver. The engine and drive train are in very good condition. We were not able to perform a complete road test, per the seller. It was driven around a small parking lot and performed well. The only issue noted on the test drive is the hydraulic clutch slave and master cylinders may need rebuilding as the owner wasn't always able to completely disengage the clutch. The master was low and slightly corroded. The engine performed very smoothly and has good power as did the transmission other than some grinding from the clutch not always disengaging. I noted no abnormal rattles or vibrations during the parking lot test drive.

The body and chassis appear in very good condition I noted surface rust on some suspension components. Not all the door gaps were even and could use some adjustments. Noted a small amount of filler in the left quarter panel just behind the rear wheel and some in both rocker panel areas. Owner stated he had the rockers replaced when he had the car repainted about ten years ago. The hood has a functional mid 60's Thunderbird scoop mounted on it that helps with engine breathing and also cooling. The owner does have another original untouched factory hood that goes with the car. He also has several boxes of additional and spare parts, manuals, memorabilia and other items that also will be included in the sale.

The convertible top is in good condition but needs to be cleaned and allowed to breath as it has been stored in the well for a long period. The top boot and tonneau cover are also in good condition. The seats appear original with only a couple minor rips in the drivers seat. The owner stated he installed an electric fuel pump and electronic ignition for better starting and drivability.