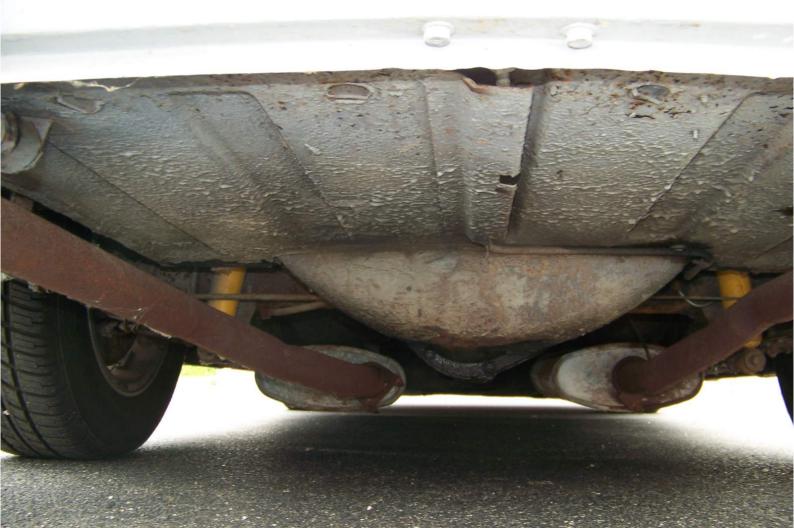

The body and chassis appear in very good condition I noted surface rust on some suspension components. Not all the door gaps were even and could use some adjustments. Noted a small amount of filler in the left quarter panel just behind the rear wheel and some in both rocker panel areas. Owner stated he had the rockers replaced when he had the car repainted about ten years ago. The hood has a functional mid 60's Thunderbird scoop mounted on it that helps with engine breathing and also cooling. The owner does have another original untouched factory hood that goes with the car. He also has several boxes of additional and spare parts, manuals, memorabilia and other items that also will be included in the sale.