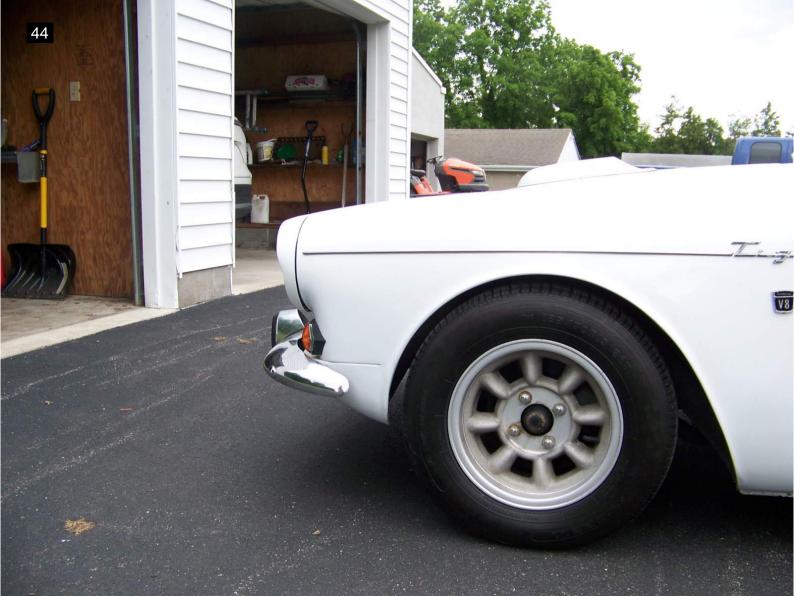

The body and chassis appear in very good condition I noted surface rust on some suspension components. Not all the door gaps were even and could use some adjustments. Noted a small amount of filler in the left quarter panel just behind the rear wheel and some in both rocker panel areas. Owner stated he had the rockers replaced when he had the car repainted about ten years ago. The hood has a functional mid 60's Thunderbird scoop mounted on it that helps with engine breathing and also cooling. The owner does have another original untouched factory hood that goes with the car. He also has several boxes of additional and spare parts, manuals, memorabilia and other items that also will be included in the sale.