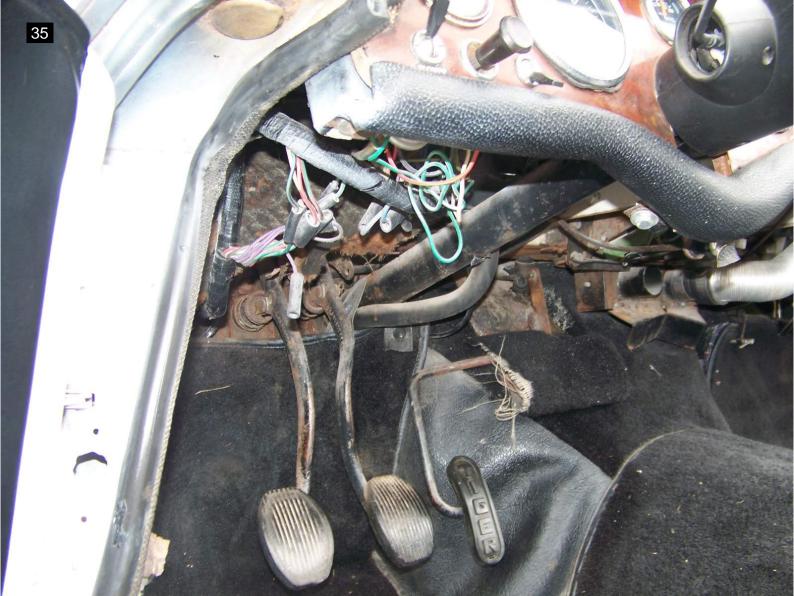

## 1966 Sunbeam Tiger

This is a very unique vehicle and is in excellent shape and condition. Although not in show car condition it would be a fun car just as a driver. The engine and drive train are in very good condition. We were not able to perform a complete road test, per the seller. It was driven around a small parking lot and performed well. The only issue noted on the test drive is the hydraulic clutch slave and master cylinders may need rebuilding as the owner wasn't always able to completely disengage the clutch. The master was low and slightly corroded. The engine performed very smoothly and has good power as did the transmission other than some grinding from the clutch not always disengaging. I noted no abnormal rattles or vibrations during the parking lot test drive.