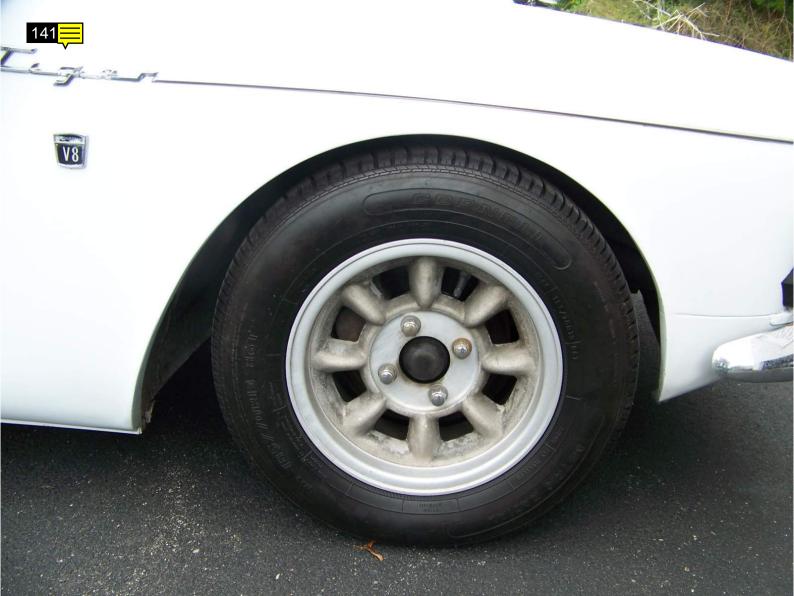

The body and chassis appear in very good condition I noted surface rust on some suspension components. Not all the door gaps were even and could use some adjustments. Noted a small amount of filler in the left quarter panel just behind the rear wheel and some in both rocker panel areas. Owner stated he had the rockers replaced when he had the car repainted about ten years ago. The hood has a functional mid 60's Thunderbird scoop mounted on it that helps with engine breathing and also cooling. The owner does have another original untouched factory hood that goes with the car. He also has several boxes of additional and spare parts, manuals, memorabilia and other items that also will be included in the sale.