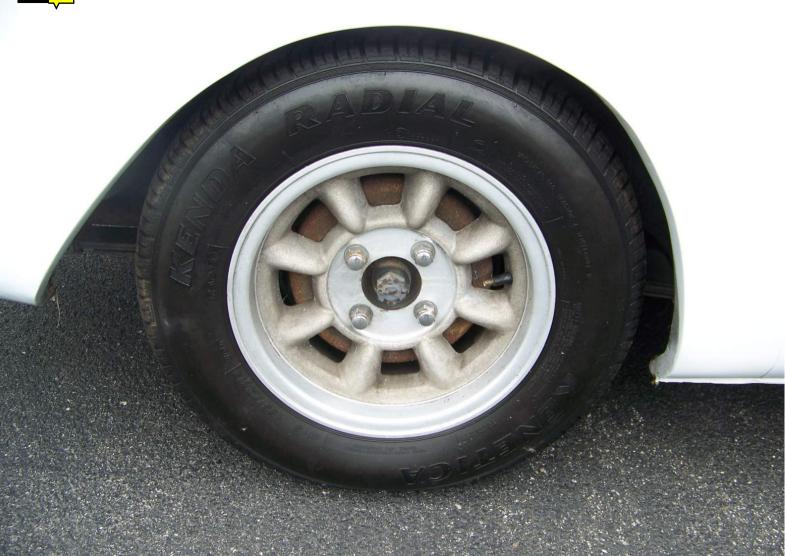

The body and chassis appear in very good condition I noted surface rust on some suspension components. Not all the door gaps were even and could use some adjustments. Noted a small amount of filler in the left quarter panel just behind the rear wheel and some in both rocker panel areas. Owner stated he had the rockers replaced when he had the car repainted about ten years ago. The hood has a functional mid 60's Thunderbird scoop mounted on it that helps with engine breathing and also cooling. The owner does have another original untouched factory hood that goes with the car. He also has several boxes of additional and spare parts, manuals, memorabilia and other items that also will be included in the sale.