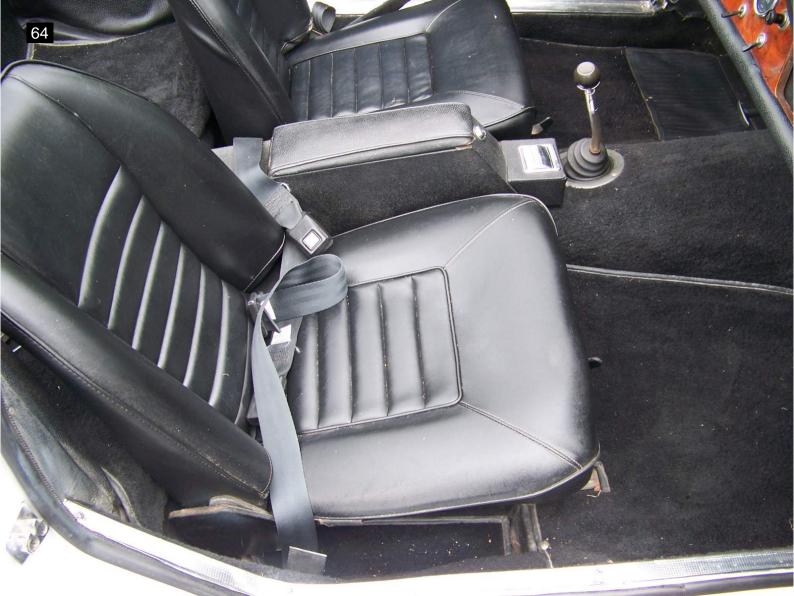

The convertible top is in good condition but needs to be cleaned and allowed to breath as it has been stored in the well for a long period. The top boot and tonneau cover are also in good condition. The seats appear original with only a couple minor rips in the drivers seat. The owner stated he installed an electric fuel pump and electronic ignition for better starting and drivability.