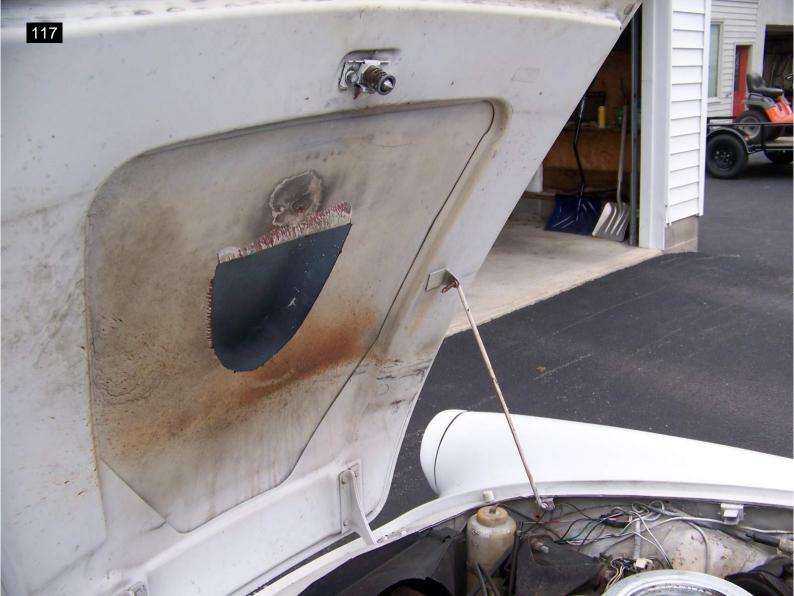

The body and chassis appear in very good condition I noted surface rust on some suspension components. Not all the door gaps were even and could use some adjustments. Noted a small amount of filler in the left quarter panel just behind the rear wheel and some in both rocker panel areas. Owner stated he had the rockers replaced when he had the car repainted about ten years ago. The hood has a functional mid 60's Thunderbird scoop mounted on it that helps with engine breathing and also cooling. The owner does have another original untouched factory hood that goes with the car. He also has several boxes of additional and spare parts, manuals, memorabilia and other items that also will be included in the sale.