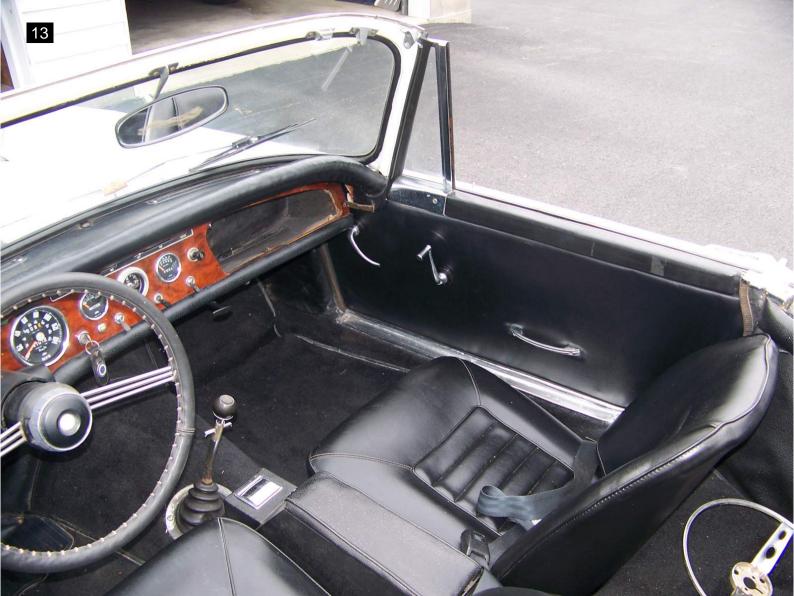

The convertible top is in good condition but needs to be cleaned and allowed to breath as it has been stored in the well for a long period. The top boot and tonneau cover are also in good condition. The seats appear original with only a couple minor rips in the drivers seat. The owner stated he installed an electric fuel pump and electronic ignition for better starting and drivability.