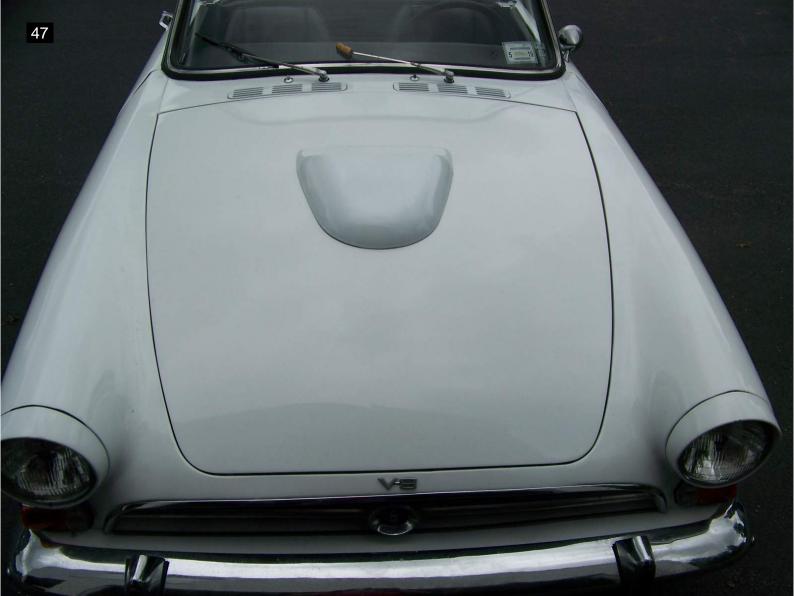

The body and chassis appear in very good condition I noted surface rust on some suspension components. Not all the door gaps were even and could use some adjustments. Noted a small amount of filler in the left quarter panel just behind the rear wheel and some in both rocker panel areas. Owner stated he had the rockers replaced when he had the car repainted about ten years ago. The hood has a functional mid 60's Thunderbird scoop mounted on it that helps with engine breathing and also cooling. The owner does have another original untouched factory hood that goes with the car. He also has several boxes of additional and spare parts, manuals, memorabilia and other items that also will be included in the sale.