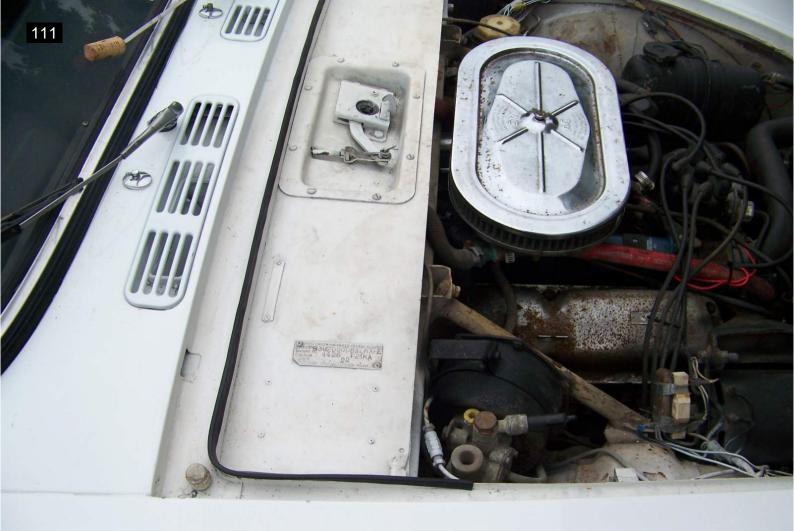

The body and chassis appear in very good condition I noted surface rust on some suspension components. Not all the door gaps were even and could use some adjustments. Noted a small amount of filler in the left quarter panel just behind the rear wheel and some in both rocker panel areas. Owner stated he had the rockers replaced when he had the car repainted about ten years ago. The hood has a functional mid 60's Thunderbird scoop mounted on it that helps with engine breathing and also cooling. The owner does have another original untouched factory hood that goes with the car. He also has several boxes of additional and spare parts, manuals, memorabilia and other items that also will be included in the sale.