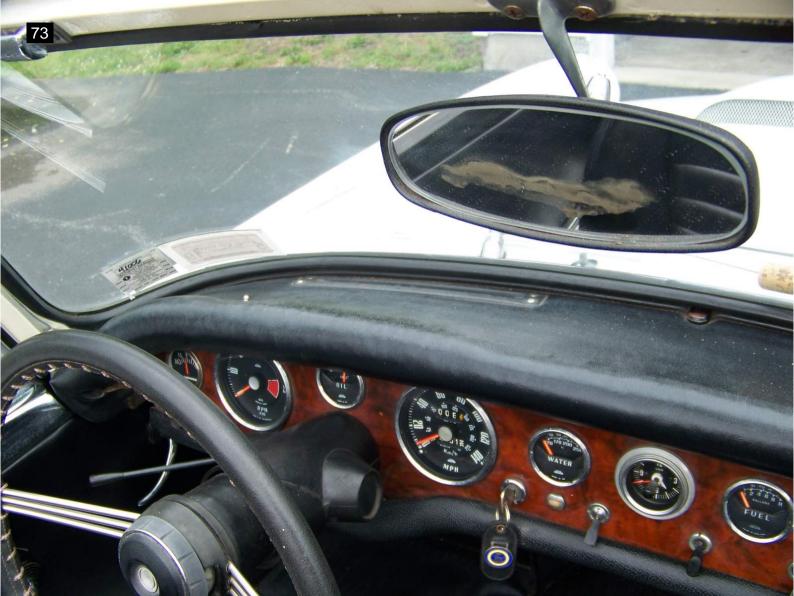

The convertible top is in good condition but needs to be cleaned and allowed to breath as it has been stored in the well for a long period. The top boot and tonneau cover are also in good condition. The seats appear original with only a couple minor rips in the drivers seat. The owner stated he installed an electric fuel pump and electronic ignition for better starting and drivability.