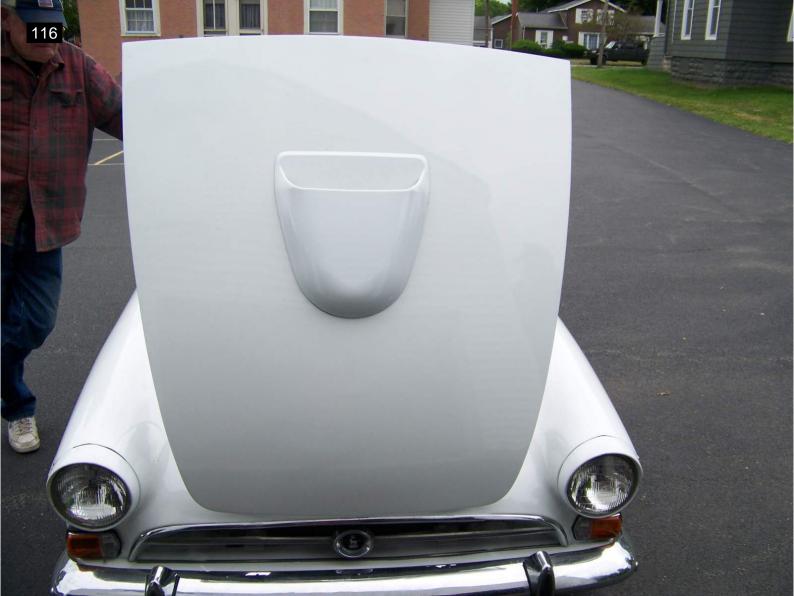

The body and chassis appear in very good condition I noted surface rust on some suspension components. Not all the door gaps were even and could use some adjustments. Noted a small amount of filler in the left quarter panel just behind the rear wheel and some in both rocker panel areas. Owner stated he had the rockers replaced when he had the car repainted about ten years ago. The hood has a functional mid 60's Thunderbird scoop mounted on it that helps with engine breathing and also cooling. The owner does have another original untouched factory hood that goes with the car. He also has several boxes of additional and spare parts, manuals, memorabilia and other items that also will be included in the sale.