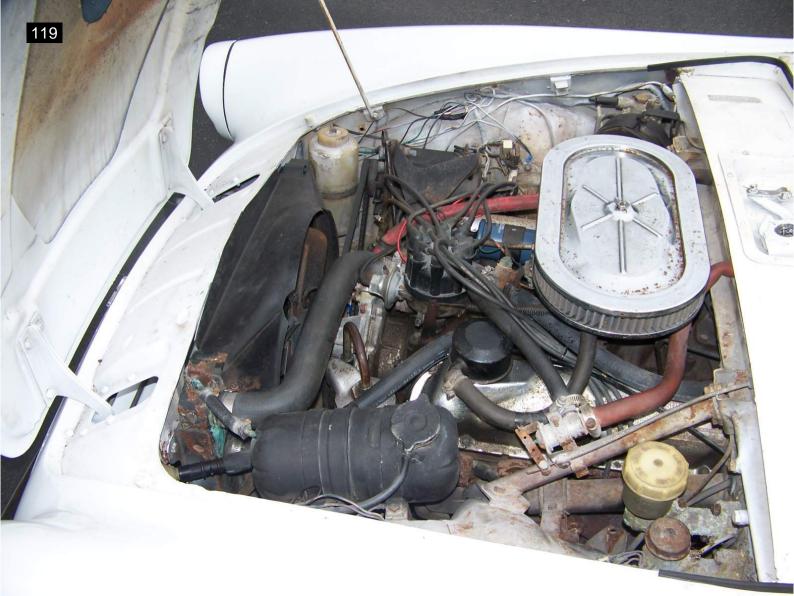

## 1966 Sunbeam Tiger

This is a very unique vehicle and is in excellent shape and condition. Although not in show car condition it would be a fun car just as a driver. The engine and drive train are in very good condition. We were not able to perform a complete road test, per the seller. It was driven around a small parking lot and performed well. The only issue noted on the test drive is the hydraulic clutch slave and master cylinders may need rebuilding as the owner wasn't always able to completely disengage the clutch. The master was low and slightly corroded. The engine performed very smoothly and has good power as did the transmission other than some grinding from the clutch not always disengaging. I noted no abnormal rattles or vibrations during the parking lot test drive.