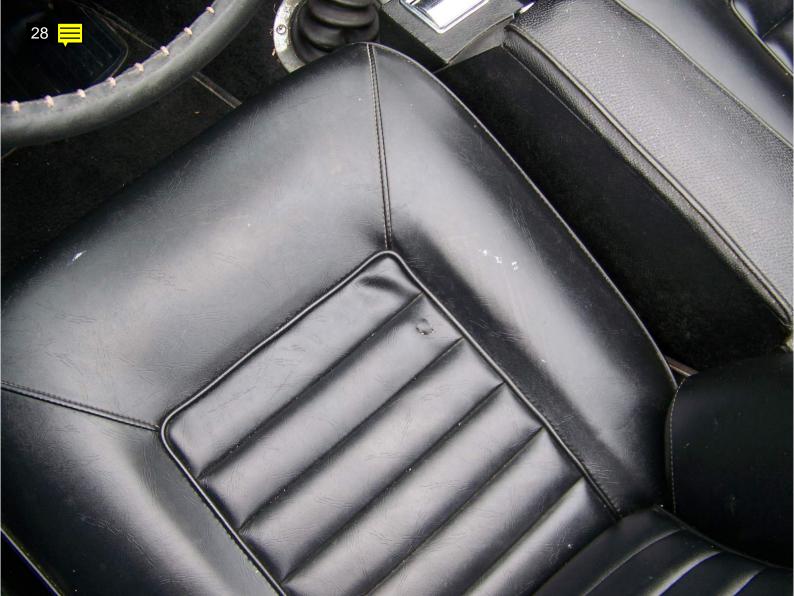

The convertible top is in good condition but needs to be cleaned and allowed to breath as it has been stored in the well for a long period. The top boot and tonneau cover are also in good condition. The seats appear original with only a couple minor rips in the drivers seat. The owner stated he installed an electric fuel pump and electronic ignition for better starting and drivability.