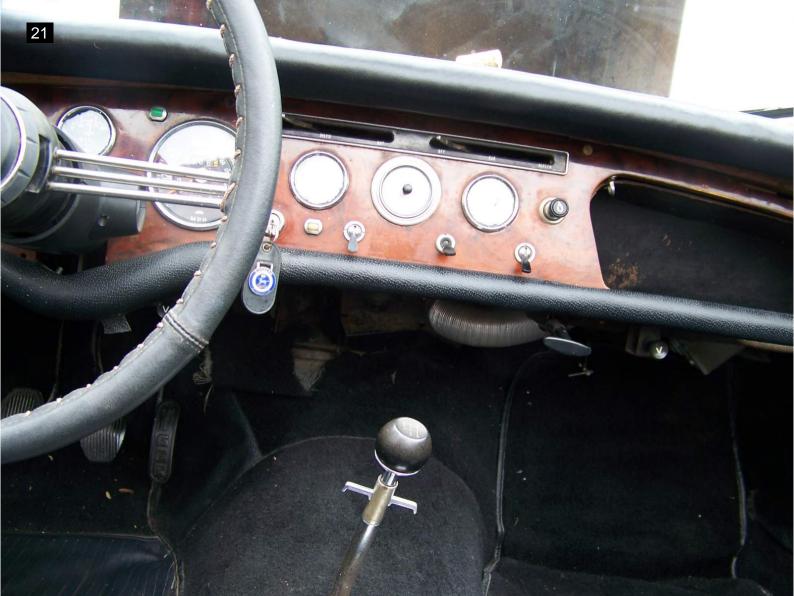

## 1966 Sunbeam Tiger

This is a very unique vehicle and is in excellent shape and condition. Although not in show car condition it would be a fun car just as a driver. The engine and drive train are in very good condition. We were not able to perform a complete road test, per the seller. It was driven around a small parking lot and performed well. The only issue noted on the test drive is the hydraulic clutch slave and master cylinders may need rebuilding as the owner wasn't always able to completely disengage the clutch. The master was low and slightly corroded. The engine performed very smoothly and has good power as did the transmission other than some grinding from the clutch not always disengaging. I noted no abnormal rattles or vibrations during the parking lot test drive.