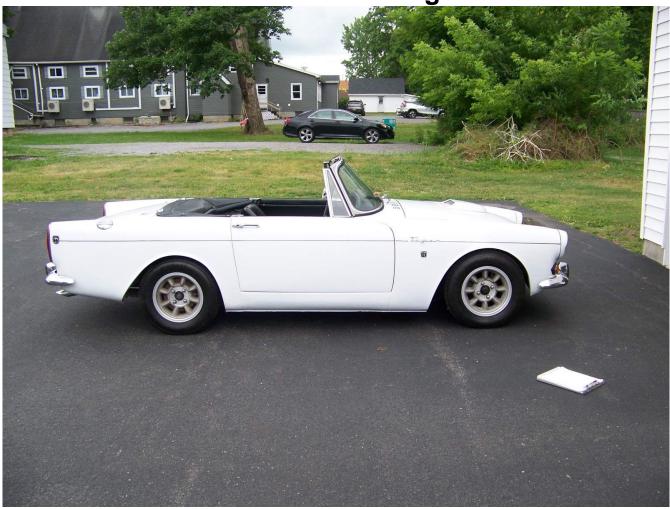

## 1966 Sunbeam Tiger

This is a very unique vehicle and is in excellent shape and condition. Although not in show car condition it would be a fun car just as a driver. The engine and drive train are in very good condition. We were not able to perform a complete road test, per the seller. It was driven around a small parking lot and performed well. The only issue noted on the test drive is the hydraulic clutch slave and master cylinders may need rebuilding as the owner wasn't always able to completely disengage the clutch. The master was low and slightly corroded. The engine performed very smoothly and has good power as did the transmission other than some grinding from the clutch not always disengaging. I noted no abnormal rattles or vibrations during the parking lot test drive.

The body and chassis appear in very good condition I noted surface rust on some suspension components. Not all the door gaps were even and could use some adjustments. Noted a small amount of filler in the left quarter panel just behind the rear wheel and some in both rocker panel areas. Owner stated he had the rockers replaced when he had the car repainted about ten years ago. The hood has a functional mid 60's Thunderbird scoop mounted on it that helps with engine breathing and also cooling. The owner does have another original untouched factory hood that goes with the car. He also has several boxes of additional and spare parts, manuals, memorabilia and other items that also will be included in the sale.