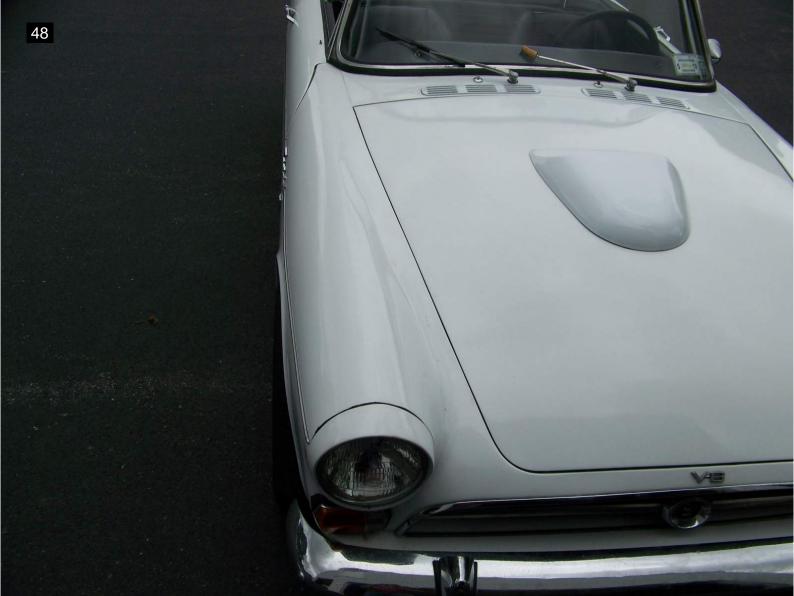

The body and chassis appear in very good condition I noted surface rust on some suspension components. Not all the door gaps were even and could use some adjustments. Noted a small amount of filler in the left quarter panel just behind the rear wheel and some in both rocker panel areas. Owner stated he had the rockers replaced when he had the car repainted about ten years ago. The hood has a functional mid 60's Thunderbird scoop mounted on it that helps with engine breathing and also cooling. The owner does have another original untouched factory hood that goes with the car. He also has several boxes of additional and spare parts, manuals, memorabilia and other items that also will be included in the sale.