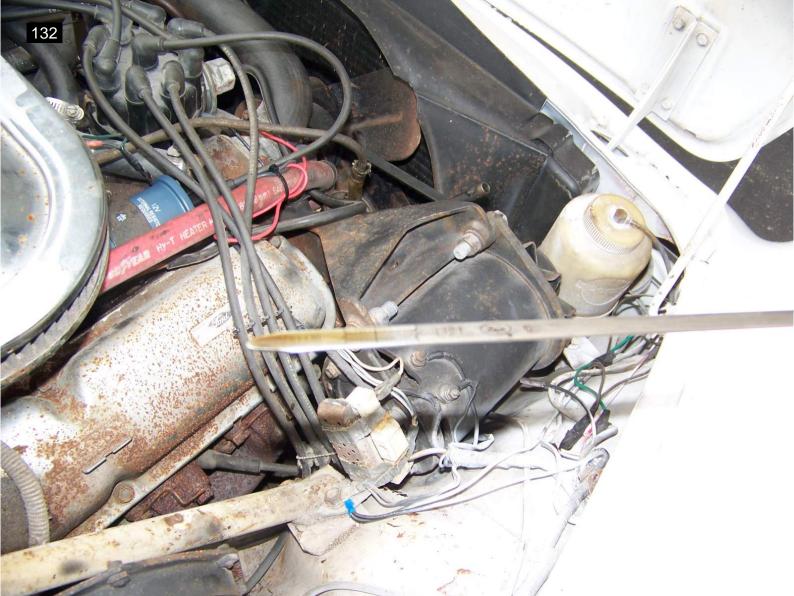

## 1966 Sunbeam Tiger

This is a very unique vehicle and is in excellent shape and condition. Although not in show car condition it would be a fun car just as a driver. The engine and drive train are in very good condition. We were not able to perform a complete road test, per the seller. It was driven around a small parking lot and performed well. The only issue noted on the test drive is the hydraulic clutch slave and master cylinders may need rebuilding as the owner wasn't always able to completely disengage the clutch. The master was low and slightly corroded. The engine performed very smoothly and has good power as did the transmission other than some grinding from the clutch not always disengaging. I noted no abnormal rattles or vibrations during the parking lot test drive.