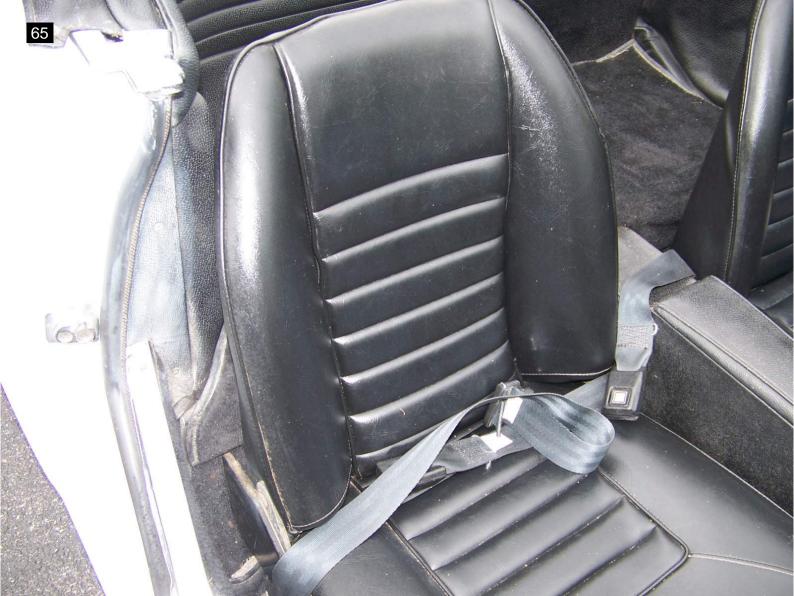

The convertible top is in good condition but needs to be cleaned and allowed to breath as it has been stored in the well for a long period. The top boot and tonneau cover are also in good condition. The seats appear original with only a couple minor rips in the drivers seat. The owner stated he installed an electric fuel pump and electronic ignition for better starting and drivability.