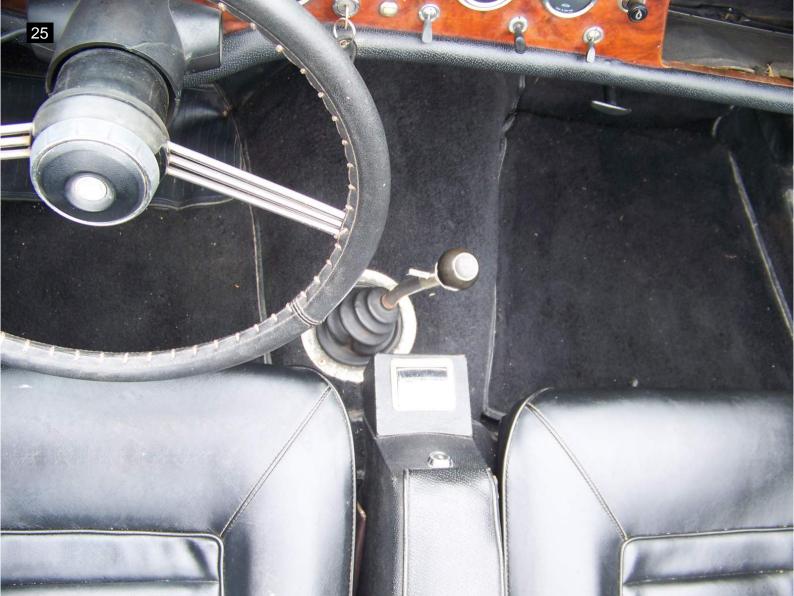

The convertible top is in good condition but needs to be cleaned and allowed to breath as it has been stored in the well for a long period. The top boot and tonneau cover are also in good condition. The seats appear original with only a couple minor rips in the drivers seat. The owner stated he installed an electric fuel pump and electronic ignition for better starting and drivability.