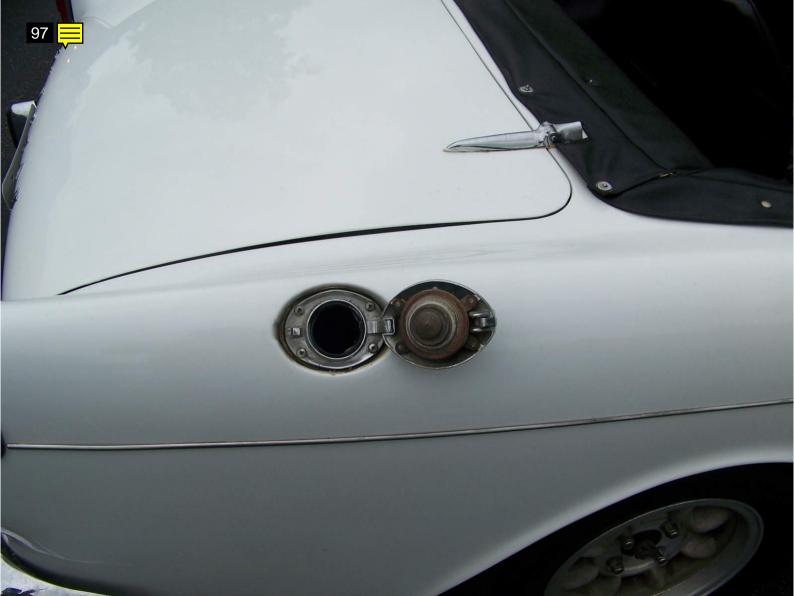

The convertible top is in good condition but needs to be cleaned and allowed to breath as it has been stored in the well for a long period. The top boot and tonneau cover are also in good condition. The seats appear original with only a couple minor rips in the drivers seat. The owner stated he installed an electric fuel pump and electronic ignition for better starting and drivability.