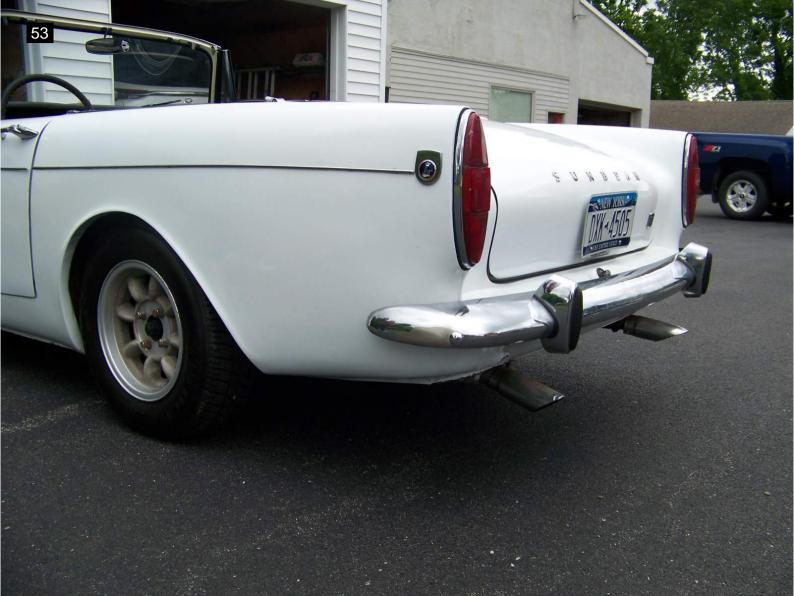

The body and chassis appear in very good condition I noted surface rust on some suspension components. Not all the door gaps were even and could use some adjustments. Noted a small amount of filler in the left quarter panel just behind the rear wheel and some in both rocker panel areas. Owner stated he had the rockers replaced when he had the car repainted about ten years ago. The hood has a functional mid 60's Thunderbird scoop mounted on it that helps with engine breathing and also cooling. The owner does have another original untouched factory hood that goes with the car. He also has several boxes of additional and spare parts, manuals, memorabilia and other items that also will be included in the sale.