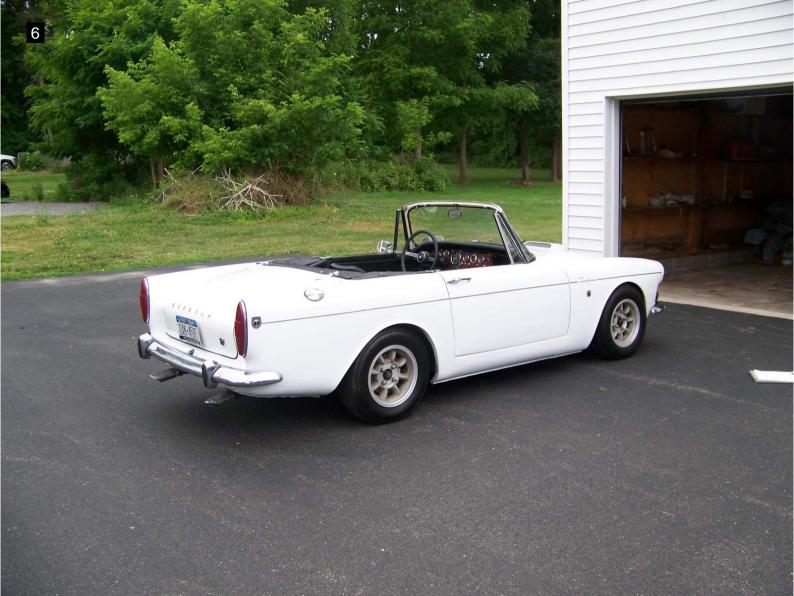

The body and chassis appear in very good condition I noted surface rust on some suspension components. Not all the door gaps were even and could use some adjustments. Noted a small amount of filler in the left quarter panel just behind the rear wheel and some in both rocker panel areas. Owner stated he had the rockers replaced when he had the car repainted about ten years ago. The hood has a functional mid 60's Thunderbird scoop mounted on it that helps with engine breathing and also cooling. The owner does have another original untouched factory hood that goes with the car. He also has several boxes of additional and spare parts, manuals, memorabilia and other items that also will be included in the sale.

The convertible top is in good condition but needs to be cleaned and allowed to breath as it has been stored in the well for a long period. The top boot and tonneau cover are also in good condition. The seats appear original with only a couple minor rips in the drivers seat. The owner stated he installed an electric fuel pump and electronic ignition for better starting and drivability.