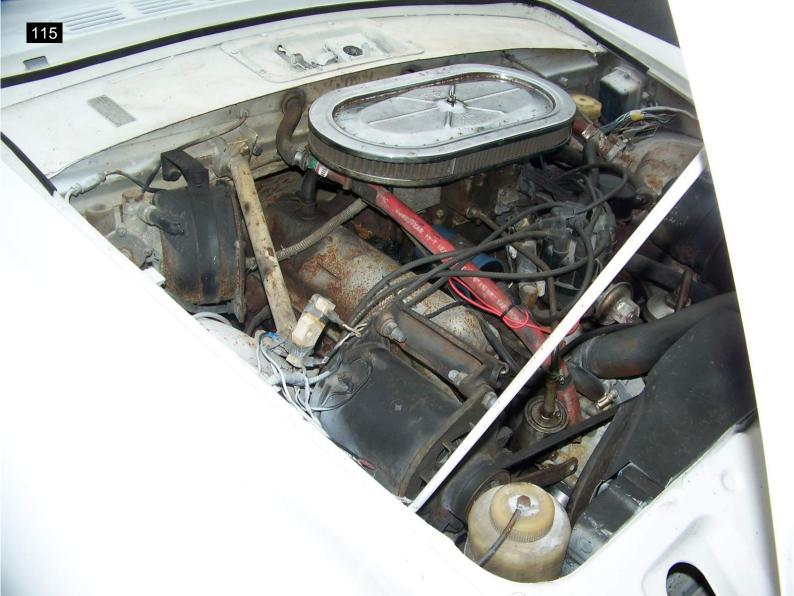

## 1966 Sunbeam Tiger

This is a very unique vehicle and is in excellent shape and condition. Although not in show car condition it would be a fun car just as a driver. The engine and drive train are in very good condition. We were not able to perform a complete road test, per the seller. It was driven around a small parking lot and performed well. The only issue noted on the test drive is the hydraulic clutch slave and master cylinders may need rebuilding as the owner wasn't always able to completely disengage the clutch. The master was low and slightly corroded. The engine performed very smoothly and has good power as did the transmission other than some grinding from the clutch not always disengaging. I noted no abnormal rattles or vibrations during the parking lot test drive.

The convertible top is in good condition but needs to be cleaned and allowed to breath as it has been stored in the well for a long period. The top boot and tonneau cover are also in good condition. The seats appear original with only a couple minor rips in the drivers seat. The owner stated he installed an electric fuel pump and electronic ignition for better starting and drivability.