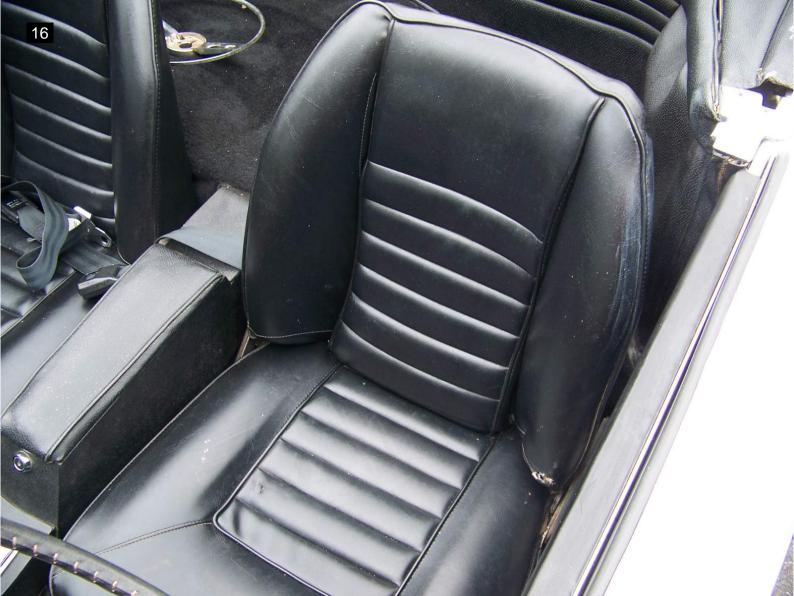

The convertible top is in good condition but needs to be cleaned and allowed to breath as it has been stored in the well for a long period. The top boot and tonneau cover are also in good condition. The seats appear original with only a couple minor rips in the drivers seat. The owner stated he installed an electric fuel pump and electronic ignition for better starting and drivability.