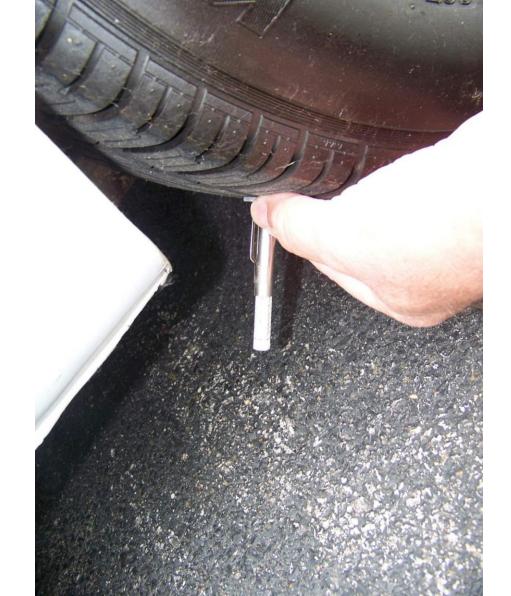

The body and chassis appear in very good condition I noted surface rust on some suspension components. Not all the door gaps were even and could use some adjustments. Noted a small amount of filler in the left quarter panel just behind the rear wheel and some in both rocker panel areas. Owner stated he had the rockers replaced when he had the car repainted about ten years ago. The hood has a functional mid 60's Thunderbird scoop mounted on it that helps with engine breathing and also cooling. The owner does have another original untouched factory hood that goes with the car. He also has several boxes of additional and spare parts, manuals, memorabilia and other items that also will be included in the sale.