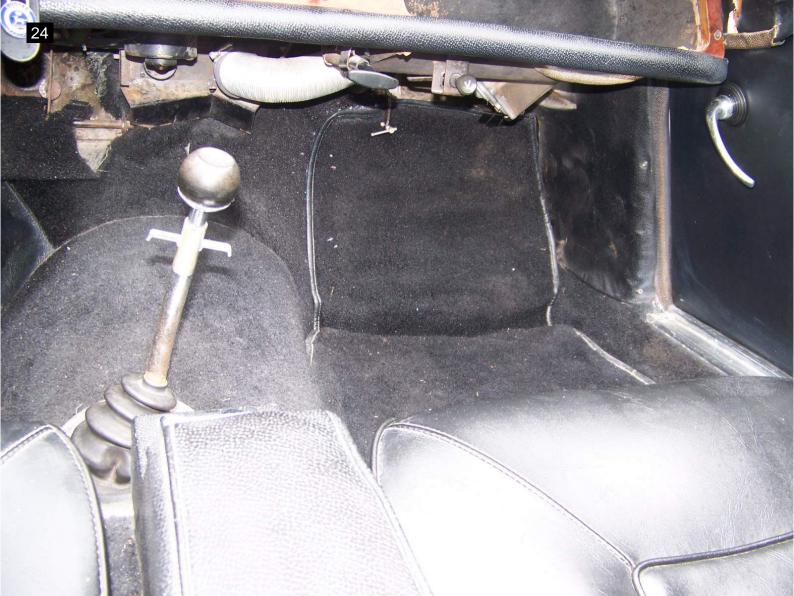

The convertible top is in good condition but needs to be cleaned and allowed to breath as it has been stored in the well for a long period. The top boot and tonneau cover are also in good condition. The seats appear original with only a couple minor rips in the drivers seat. The owner stated he installed an electric fuel pump and electronic ignition for better starting and drivability.