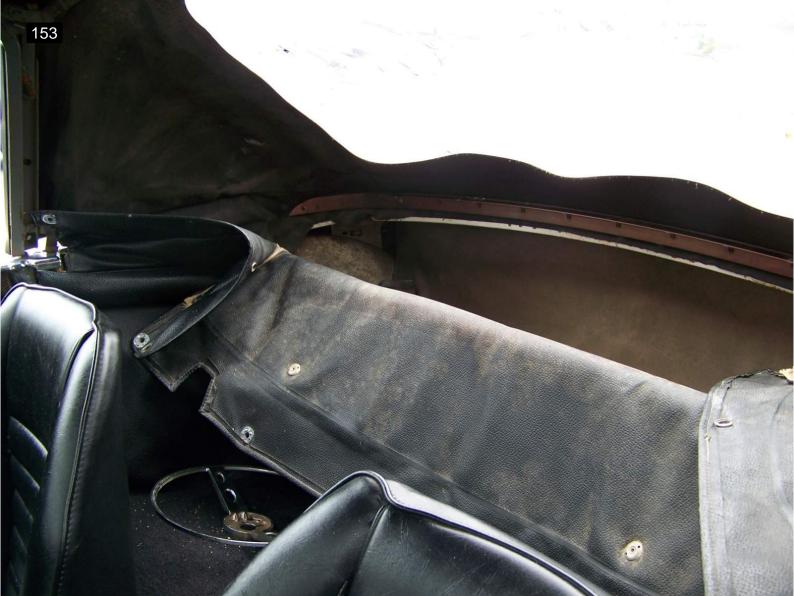

The convertible top is in good condition but needs to be cleaned and allowed to breath as it has been stored in the well for a long period. The top boot and tonneau cover are also in good condition. The seats appear original with only a couple minor rips in the drivers seat. The owner stated he installed an electric fuel pump and electronic ignition for better starting and drivability.