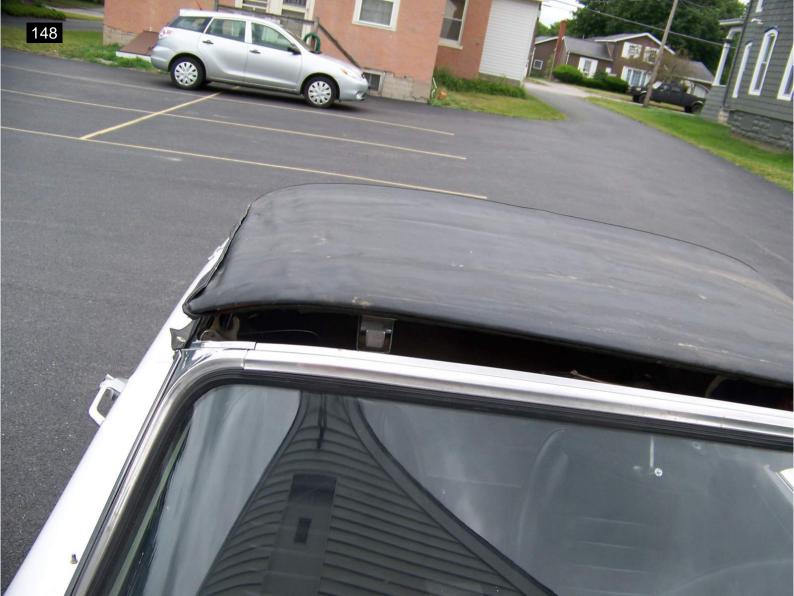

The convertible top is in good condition but needs to be cleaned and allowed to breath as it has been stored in the well for a long period. The top boot and tonneau cover are also in good condition. The seats appear original with only a couple minor rips in the drivers seat. The owner stated he installed an electric fuel pump and electronic ignition for better starting and drivability.