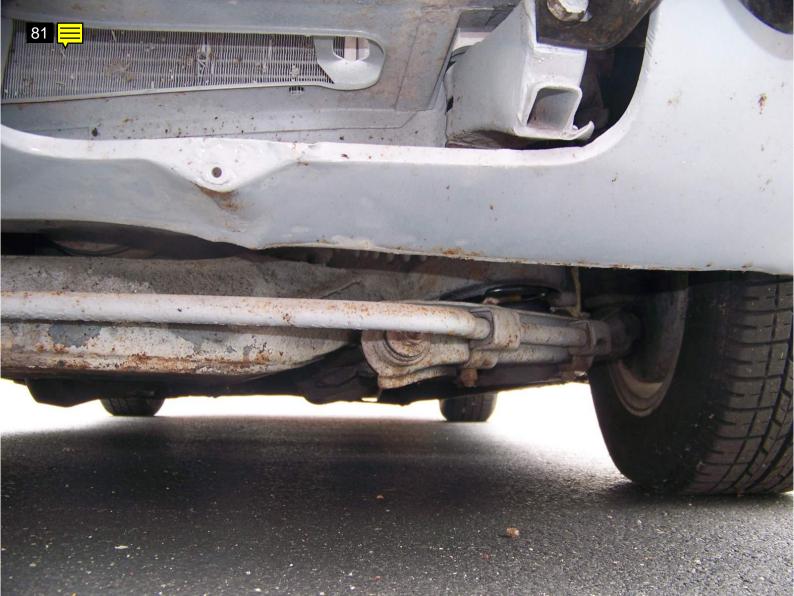

The body and chassis appear in very good condition I noted surface rust on some suspension components. Not all the door gaps were even and could use some adjustments. Noted a small amount of filler in the left quarter panel just behind the rear wheel and some in both rocker panel areas. Owner stated he had the rockers replaced when he had the car repainted about ten years ago. The hood has a functional mid 60's Thunderbird scoop mounted on it that helps with engine breathing and also cooling. The owner does have another original untouched factory hood that goes with the car. He also has several boxes of additional and spare parts, manuals, memorabilia and other items that also will be included in the sale.