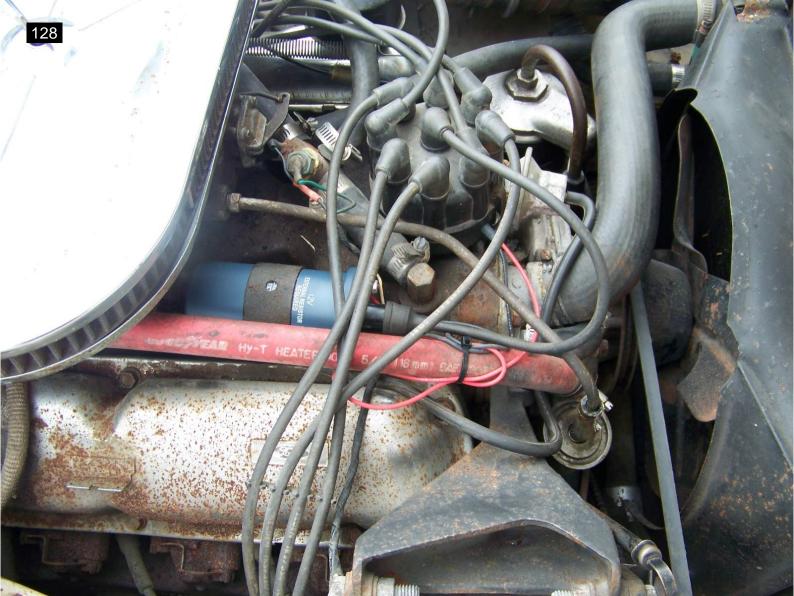

## 1966 Sunbeam Tiger

This is a very unique vehicle and is in excellent shape and condition. Although not in show car condition it would be a fun car just as a driver. The engine and drive train are in very good condition. We were not able to perform a complete road test, per the seller. It was driven around a small parking lot and performed well. The only issue noted on the test drive is the hydraulic clutch slave and master cylinders may need rebuilding as the owner wasn't always able to completely disengage the clutch. The master was low and slightly corroded. The engine performed very smoothly and has good power as did the transmission other than some grinding from the clutch not always disengaging. I noted no abnormal rattles or vibrations during the parking lot test drive.

The convertible top is in good condition but needs to be cleaned and allowed to breath as it has been stored in the well for a long period. The top boot and tonneau cover are also in good condition. The seats appear original with only a couple minor rips in the drivers seat. The owner stated he installed an electric fuel pump and electronic ignition for better starting and drivability.