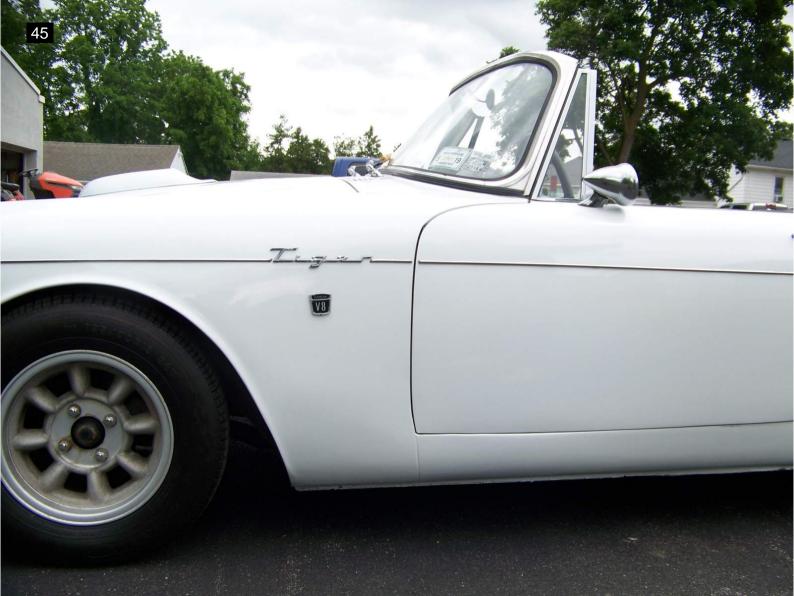

The body and chassis appear in very good condition I noted surface rust on some suspension components. Not all the door gaps were even and could use some adjustments. Noted a small amount of filler in the left quarter panel just behind the rear wheel and some in both rocker panel areas. Owner stated he had the rockers replaced when he had the car repainted about ten years ago. The hood has a functional mid 60's Thunderbird scoop mounted on it that helps with engine breathing and also cooling. The owner does have another original untouched factory hood that goes with the car. He also has several boxes of additional and spare parts, manuals, memorabilia and other items that also will be included in the sale.