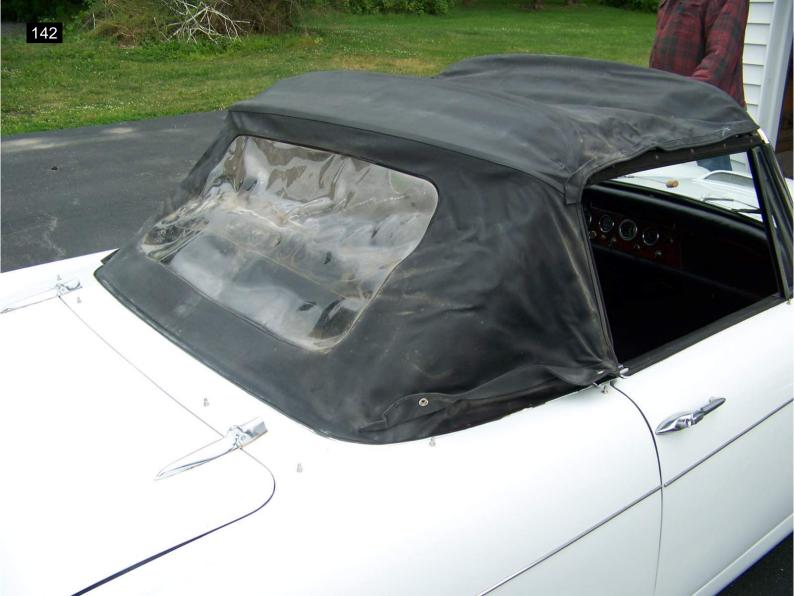

The convertible top is in good condition but needs to be cleaned and allowed to breath as it has been stored in the well for a long period. The top boot and tonneau cover are also in good condition. The seats appear original with only a couple minor rips in the drivers seat. The owner stated he installed an electric fuel pump and electronic ignition for better starting and drivability.