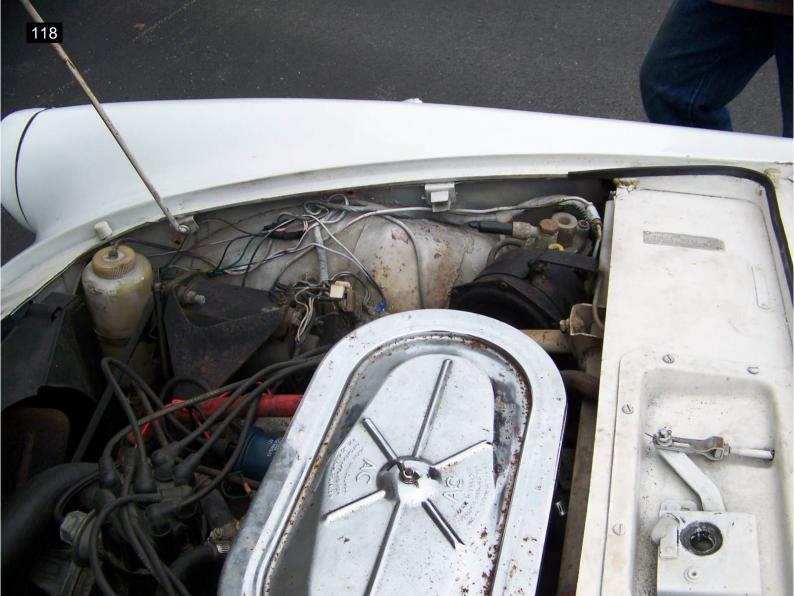

## 1966 Sunbeam Tiger

This is a very unique vehicle and is in excellent shape and condition. Although not in show car condition it would be a fun car just as a driver. The engine and drive train are in very good condition. We were not able to perform a complete road test, per the seller. It was driven around a small parking lot and performed well. The only issue noted on the test drive is the hydraulic clutch slave and master cylinders may need rebuilding as the owner wasn't always able to completely disengage the clutch. The master was low and slightly corroded. The engine performed very smoothly and has good power as did the transmission other than some grinding from the clutch not always disengaging. I noted no abnormal rattles or vibrations during the parking lot test drive.