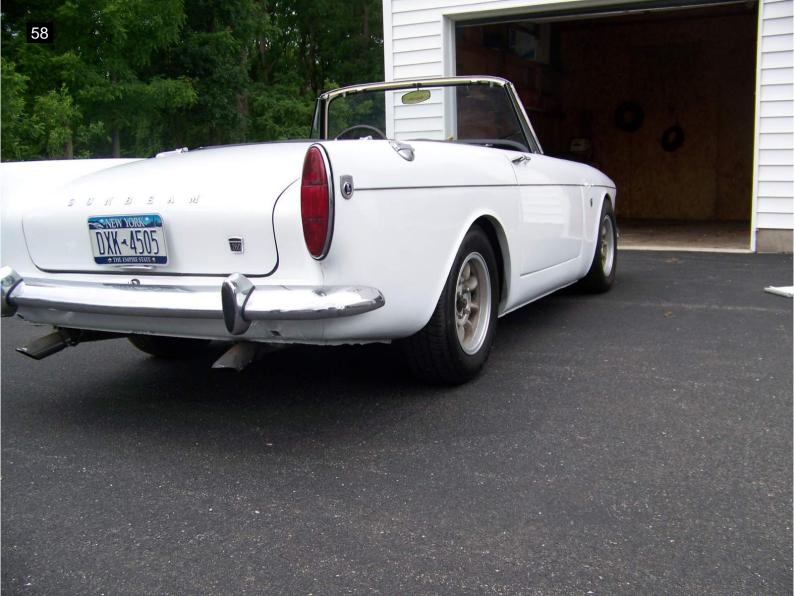

The body and chassis appear in very good condition I noted surface rust on some suspension components. Not all the door gaps were even and could use some adjustments. Noted a small amount of filler in the left quarter panel just behind the rear wheel and some in both rocker panel areas. Owner stated he had the rockers replaced when he had the car repainted about ten years ago. The hood has a functional mid 60's Thunderbird scoop mounted on it that helps with engine breathing and also cooling. The owner does have another original untouched factory hood that goes with the car. He also has several boxes of additional and spare parts, manuals, memorabilia and other items that also will be included in the sale.