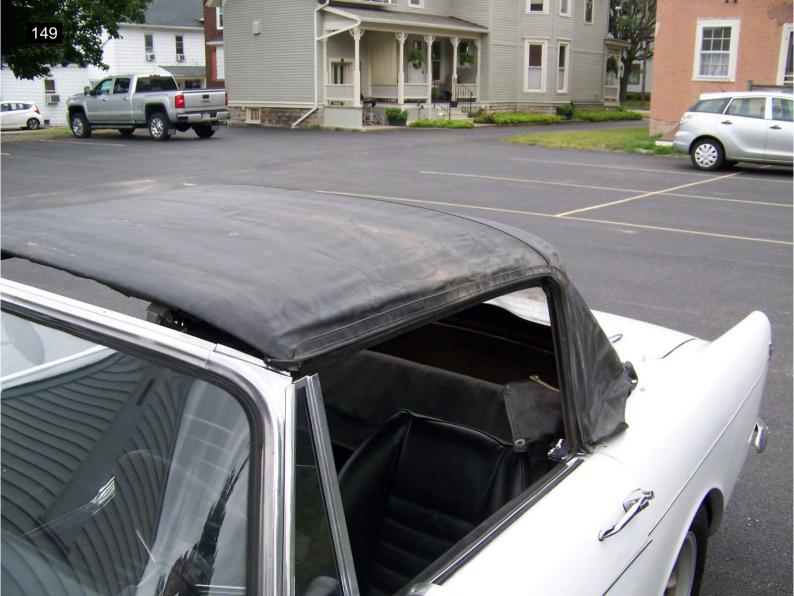

The convertible top is in good condition but needs to be cleaned and allowed to breath as it has been stored in the well for a long period. The top boot and tonneau cover are also in good condition. The seats appear original with only a couple minor rips in the drivers seat. The owner stated he installed an electric fuel pump and electronic ignition for better starting and drivability.