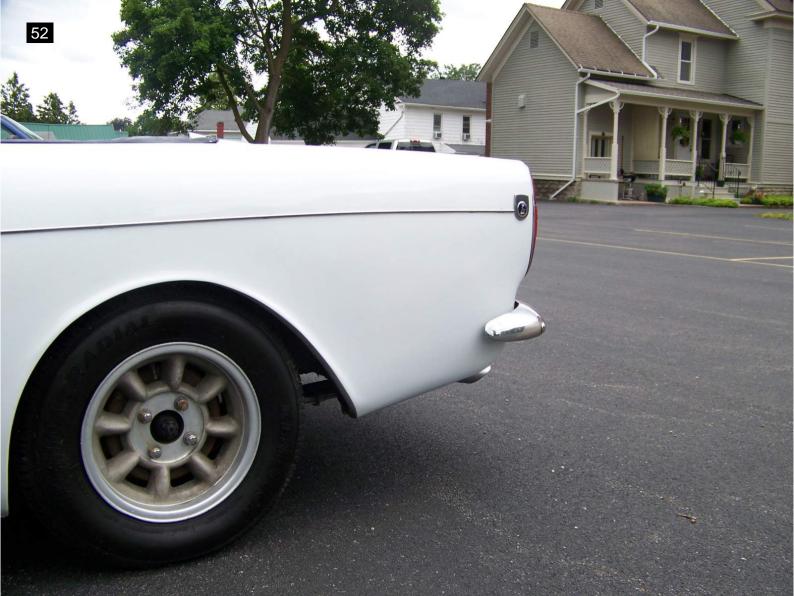

The body and chassis appear in very good condition I noted surface rust on some suspension components. Not all the door gaps were even and could use some adjustments. Noted a small amount of filler in the left quarter panel just behind the rear wheel and some in both rocker panel areas. Owner stated he had the rockers replaced when he had the car repainted about ten years ago. The hood has a functional mid 60's Thunderbird scoop mounted on it that helps with engine breathing and also cooling. The owner does have another original untouched factory hood that goes with the car. He also has several boxes of additional and spare parts, manuals, memorabilia and other items that also will be included in the sale.