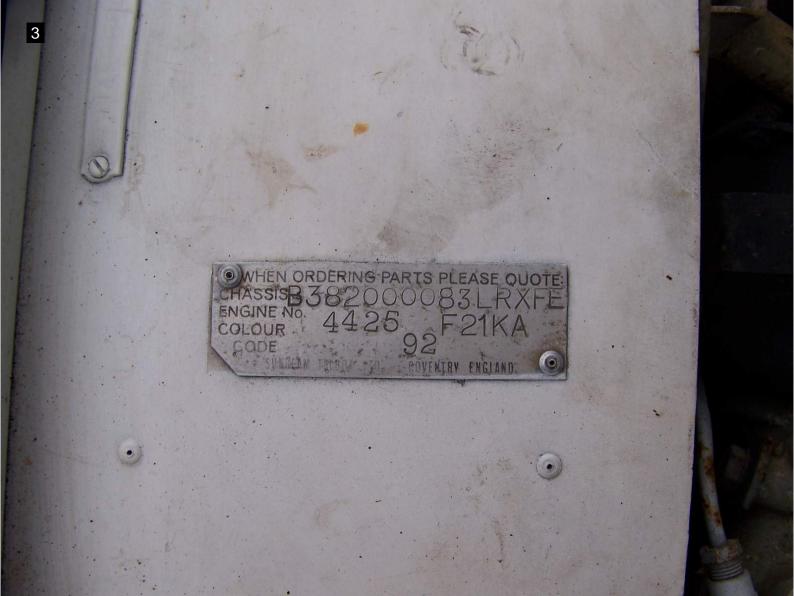

The body and chassis appear in very good condition I noted surface rust on some suspension components. Not all the door gaps were even and could use some adjustments. Noted a small amount of filler in the left quarter panel just behind the rear wheel and some in both rocker panel areas. Owner stated he had the rockers replaced when he had the car repainted about ten years ago. The hood has a functional mid 60's Thunderbird scoop mounted on it that helps with engine breathing and also cooling. The owner does have another original untouched factory hood that goes with the car. He also has several boxes of additional and spare parts, manuals, memorabilia and other items that also will be included in the sale.