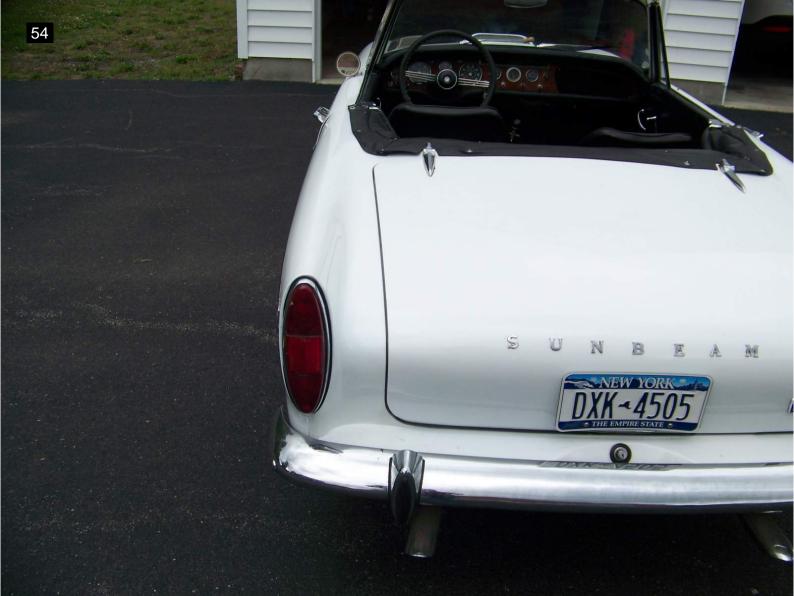

The convertible top is in good condition but needs to be cleaned and allowed to breath as it has been stored in the well for a long period. The top boot and tonneau cover are also in good condition. The seats appear original with only a couple minor rips in the drivers seat. The owner stated he installed an electric fuel pump and electronic ignition for better starting and drivability.