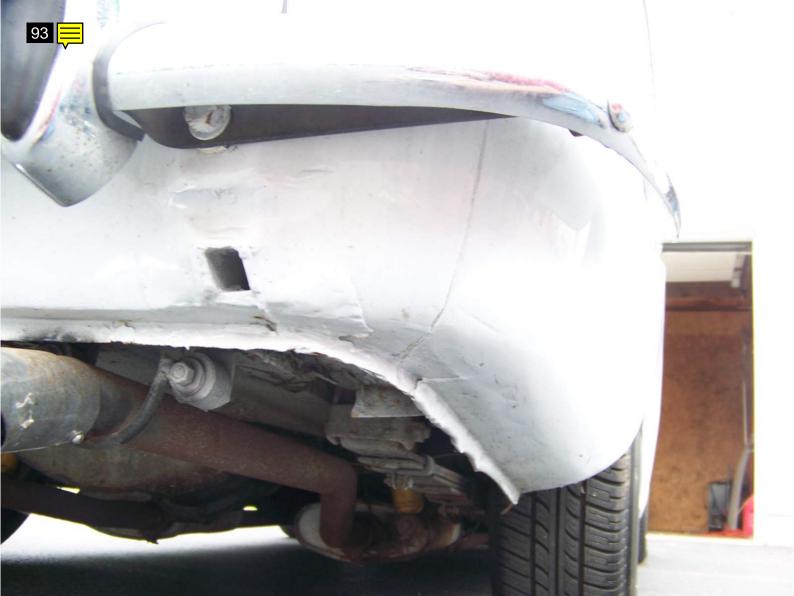

The body and chassis appear in very good condition I noted surface rust on some suspension components. Not all the door gaps were even and could use some adjustments. Noted a small amount of filler in the left quarter panel just behind the rear wheel and some in both rocker panel areas. Owner stated he had the rockers replaced when he had the car repainted about ten years ago. The hood has a functional mid 60's Thunderbird scoop mounted on it that helps with engine breathing and also cooling. The owner does have another original untouched factory hood that goes with the car. He also has several boxes of additional and spare parts, manuals, memorabilia and other items that also will be included in the sale.