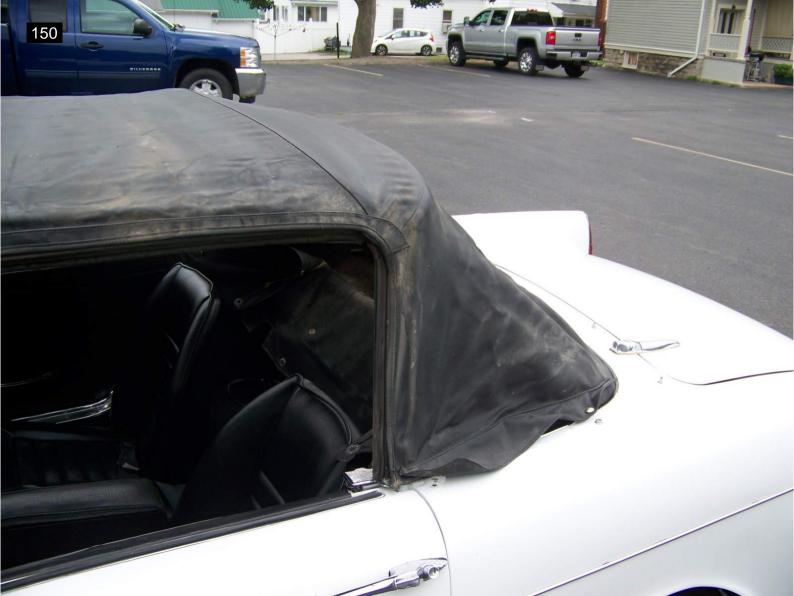

The convertible top is in good condition but needs to be cleaned and allowed to breath as it has been stored in the well for a long period. The top boot and tonneau cover are also in good condition. The seats appear original with only a couple minor rips in the drivers seat. The owner stated he installed an electric fuel pump and electronic ignition for better starting and drivability.