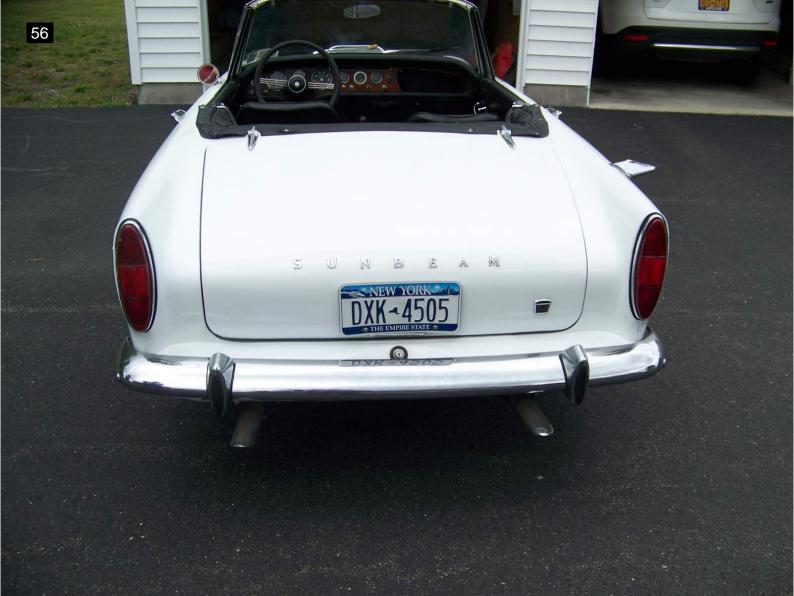

The body and chassis appear in very good condition I noted surface rust on some suspension components. Not all the door gaps were even and could use some adjustments. Noted a small amount of filler in the left quarter panel just behind the rear wheel and some in both rocker panel areas. Owner stated he had the rockers replaced when he had the car repainted about ten years ago. The hood has a functional mid 60's Thunderbird scoop mounted on it that helps with engine breathing and also cooling. The owner does have another original untouched factory hood that goes with the car. He also has several boxes of additional and spare parts, manuals, memorabilia and other items that also will be included in the sale.

The convertible top is in good condition but needs to be cleaned and allowed to breath as it has been stored in the well for a long period. The top boot and tonneau cover are also in good condition. The seats appear original with only a couple minor rips in the drivers seat. The owner stated he installed an electric fuel pump and electronic ignition for better starting and drivability.