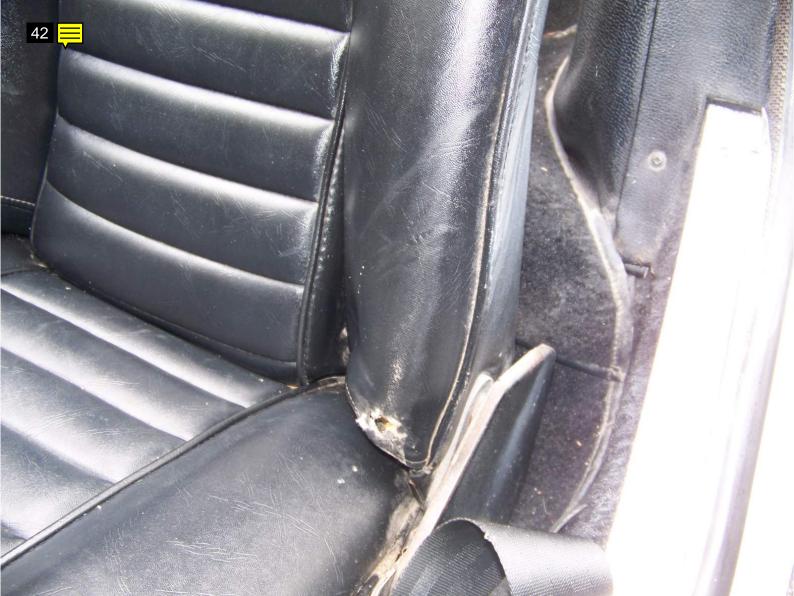

The convertible top is in good condition but needs to be cleaned and allowed to breath as it has been stored in the well for a long period. The top boot and tonneau cover are also in good condition. The seats appear original with only a couple minor rips in the drivers seat. The owner stated he installed an electric fuel pump and electronic ignition for better starting and drivability.