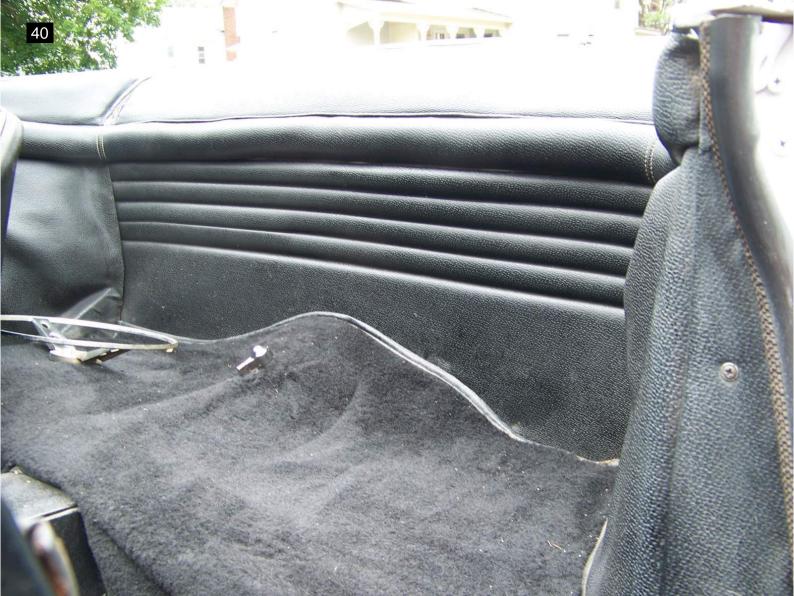

The convertible top is in good condition but needs to be cleaned and allowed to breath as it has been stored in the well for a long period. The top boot and tonneau cover are also in good condition. The seats appear original with only a couple minor rips in the drivers seat. The owner stated he installed an electric fuel pump and electronic ignition for better starting and drivability.