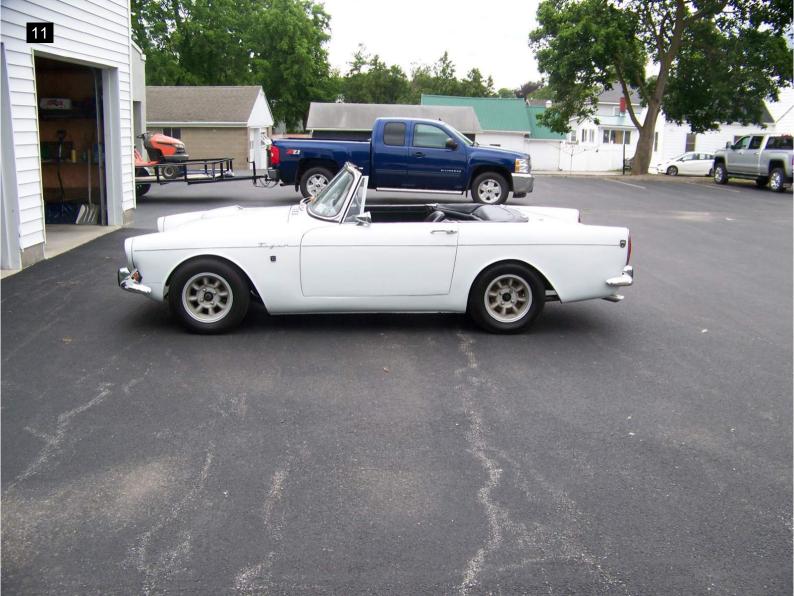

## 1966 Sunbeam Tiger

This is a very unique vehicle and is in excellent shape and condition. Although not in show car condition it would be a fun car just as a driver. The engine and drive train are in very good condition. We were not able to perform a complete road test, per the seller. It was driven around a small parking lot and performed well. The only issue noted on the test drive is the hydraulic clutch slave and master cylinders may need rebuilding as the owner wasn't always able to completely disengage the clutch. The master was low and slightly corroded. The engine performed very smoothly and has good power as did the transmission other than some grinding from the clutch not always disengaging. I noted no abnormal rattles or vibrations during the parking lot test drive.

The body and chassis appear in very good condition I noted surface rust on some suspension components. Not all the door gaps were even and could use some adjustments. Noted a small amount of filler in the left quarter panel just behind the rear wheel and some in both rocker panel areas. Owner stated he had the rockers replaced when he had the car repainted about ten years ago. The hood has a functional mid 60's Thunderbird scoop mounted on it that helps with engine breathing and also cooling. The owner does have another original untouched factory hood that goes with the car. He also has several boxes of additional and spare parts, manuals, memorabilia and other items that also will be included in the sale.

The convertible top is in good condition but needs to be cleaned and allowed to breath as it has been stored in the well for a long period. The top boot and tonneau cover are also in good condition. The seats appear original with only a couple minor rips in the drivers seat. The owner stated he installed an electric fuel pump and electronic ignition for better starting and drivability.