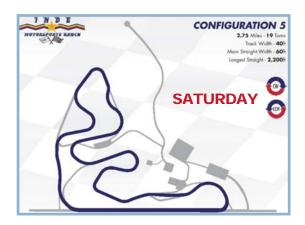

**All skill levels are welcome!** There will be four separate run groups assigned based on experience. Each run group will have five 20 minutes sessions per day (100 minutes total). A different track configuration will be ran on each day as shown below.