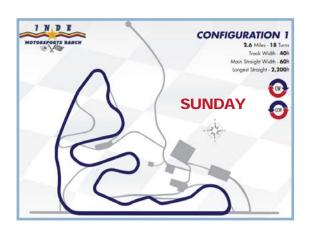

**All skill levels are welcome!** There will be four separate run groups assigned based on experience. Each run group will have five 20 minutes sessions per day (100 minutes total). A different track configuration will be ran on each day as shown below.