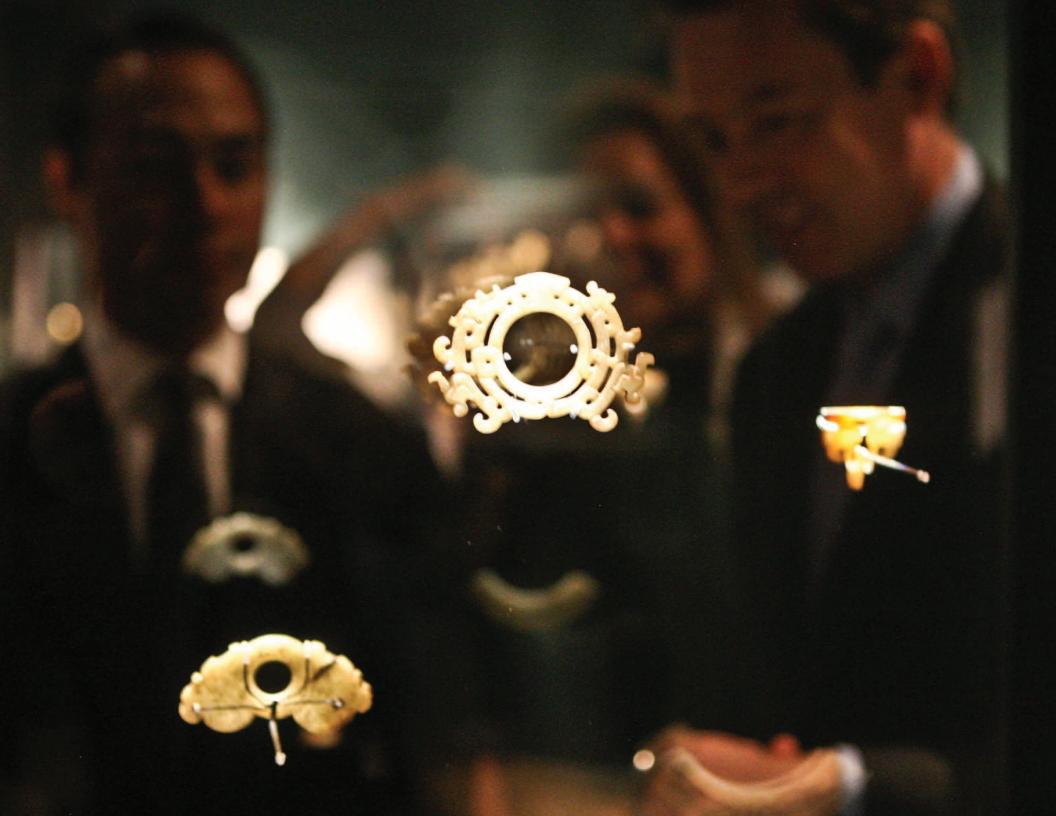

#### 5,000 Years of Chinese Jade Featuring Selections from the National Museum of History, Taiwan and the Arthur M. Sackler Gallery, Smithsonian Institution (facing page)

October 1, 2011 – February 19, 2012 William L. Cowden Gallery Curator: John Johnston

This major international exhibition organized by SAMA offered an opportunity to experience the great breadth of Chinese history through outstanding works of art executed in jade—ritual objects, weapons, scholar's objects, adornments, jewelry and vessels—arranged chronologically. Primary lenders to the exhibition included the Arthur M. Sackler Gallery, Smithsonian Institution, and the National Museum of History in Taipei, which contributed 45 outstanding jade works, including 5 classified as Important National Treasures of Taiwan.