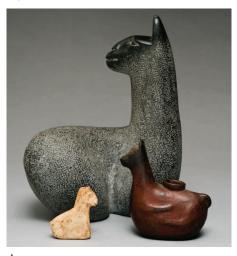

Ornamental Roof Tile La Paz, Bolivia, early 20th century earthenware; 12 x 8 3/4 x 16 1/2 in. Purchased with Latin American Art Acquisition Funds 2011.27.1

**R**itual Llama (far right) Peru, 20th century earthenware;  $5 \times 2 1/4 \times 5$  in. Purchased with Latin American Art Acquisition Funds 2011.27.2