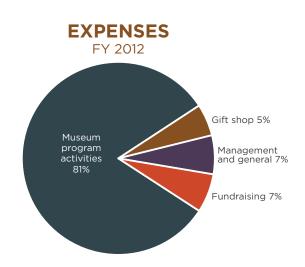

-----------------------|------------|------------|
| Deferred revenue                      | 125,034    | 111,819    |
| TOTAL LIABILITIES                     | 735,614    | 457,337    |
| NET ASSETS-UNRESTRICTED               |            |            |
| Operating                             | 1,011,038  | 981,398    |
| Board-designated endowment            | 172,649    | 172,649    |
| Investment in land and fixed assets   | 18,753,661 | 19,636,025 |
| Total unrestricted                    | 19,937,348 | 20,790,072 |
| Temporarily restricted                | 9,717,223  | 6,614,387  |
| Permanently restricted                | 33,292,190 | 32,628,479 |
| TOTAL NET ASSETS                      | 62,946,761 | 60,032,938 |
| TOTAL LIABILITIES AND NET ASSETS      | 63,682,375 | 60,490,275 |



|                                                  | Unrestricted | Temporarily<br>Restricted | Permanently<br>Restricted | FY 2012    | FY 2011    |
|--------------------------------------------------|--------------|---------------------------|---------------------------|------------|------------|
| SUPPORT, REVENUE AND OTHER                       |              |                           |                           |            |            |
| Contributions and Grants:                        |              |                           |                           |            |            |
| Government                                       | 330,500      |                           |                           | 330,500    | 318,298    |
| Private sector