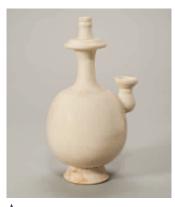

#### **ASIAN ART**

Kundika (Libation Vessel) China, Liao Dynasty (918-1120) stoneware; 7 1/2 x 4 3/16 x 3 3/4 in. Purchased with the Bessie Timon Asian Art Acquisition Fund 2011.25.1

Shoji Hamada Japanese (1894-1978) *Flask*, early 20th century stoneware; 8 11/16 x 6 1/4 x 3 1/2 in. Purchased with the Bessie Timon Asian Art Acquisition Fund 2011.25.2