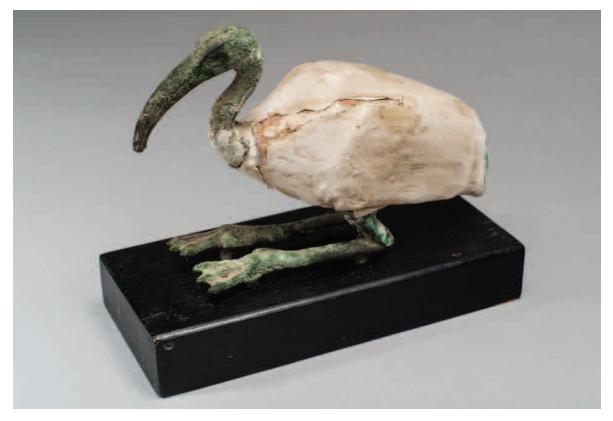

#### ▲ Ibis

Egyptian, Late Period-Ptolemaic Period, 664-30 BC painted wood and bronze; h. 11.2 cm; w. 6.2 cm; d. 17 cm Gift of Mrs. Beryl McCleary 2012.3.1