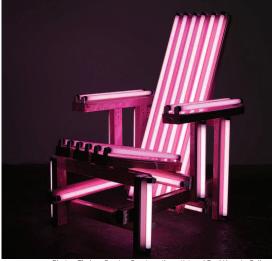

#### 2012.15.7

Photo: Thelma Garcia. Courtesy the artist and Paul Kasmin Gallery

Iván Navarro Chilean (born 1972) *Pink Electric Chair*, 2006 fluorescent light, color sleeves, metal fixtures, and electric energy; 45 x 31 1/2 x 44 1/2 in. Purchased with The Lillie and Roy Cullen Endowment Fund 2012.16