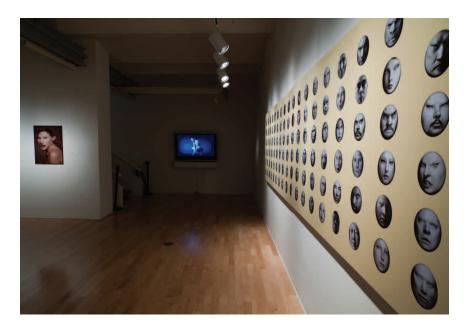

#### **Adad Hannah: Intimate Encounters**

August 31 – December 30, 2012 Focus Gallery Curator: David Rubin

Canadian artist Adad Hannah creates staged photographs and video tableaux that reinterpret art-historical masterpieces and raise questions about the change and evolution of a work's meaning over time. For this exhibition, Hannah presented projects created in response to an antique bust of Eros and Aphrodite, a painting of Adam and Eve by Albrecht Dürer, and a nude sculpture from *The Burghers of Calais* by Auguste Rodin. He also selected a work from the SAMA collection as inspiration for a new series of photographs and videos, using volunteers from the San Antonio community as models.