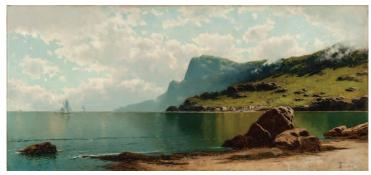

2011-2012 ANNUAL REPORT

Guernica After 1937 painting by Pablo Picasso, Spanish (1881-1973) Woven in 1955 by René and Jacqueline de la Baume Dürrach Wool tapestry Loaned by Mrs. Nelson A. Rockefeller L.2011.18 © 2012 Estate of Pablo Picasso/Artists Rights Society (ARS), New York

This generous loan from Mrs. Nelson A. Rockefeller brought Picasso's iconic masterpiece to Texas for the first time. It was on view in the Contemporary Latin American Gallery from May-December 2012.