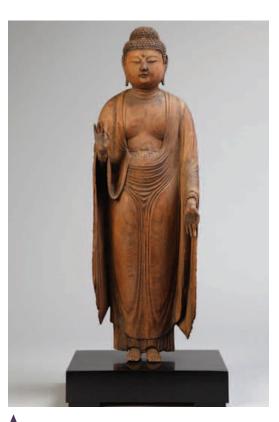

#### Amitabha Buddha

Japan, Late Heian Period, second half of 12th century

wood with traces of pigment and gold; 21 3/4 x 6 5/8 x 5 3/4 in.

Purchased with funds provided by Lenora and Walter F. Brown 2012.1