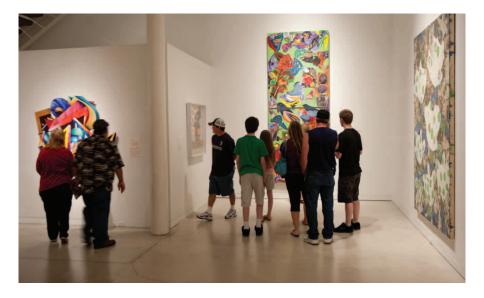

## **GREAT VARIETY FOR YOUR ITINERARY**

We walked to SAMA from our hotel on the River Walk, which made for a very enjoyable stroll (although you could take a River taxi right to the entrance if you are on the River Walk). Admission was free since it was a Sunday morning, and we jumped into a docent-led tour that was just starting when we arrived. The museum has a surprisingly large and interesting array of classical ancient art and ancient Chinese art, but the modern Hispanic art alone would have been worth the trip.