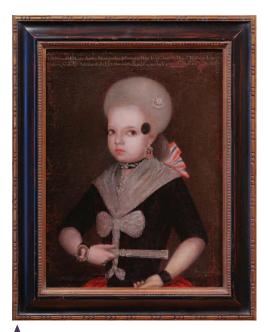

Miguel Herrera Mexican (1700-1789) *Doña Maria de la Luz Anna Margarita Marcota*, 1778 oil on canvas; 20 1/2 x 15 in. Purchased with The Mary Katherine Lynch Kurtz Fund for the Acquisition of Modern Latin American Art 2012.22.1