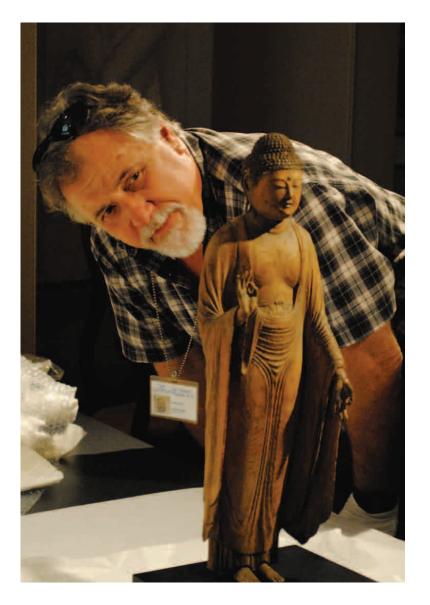

#### Amitabha Buddha

Japan, Late Heian Period, second half of 12th century

wood with traces of pigment and gold; 21 3/4 x 6 5/8 x 5 3/4 in.

Purchased with funds provided by Lenora and Walter F. Brown 2012.1