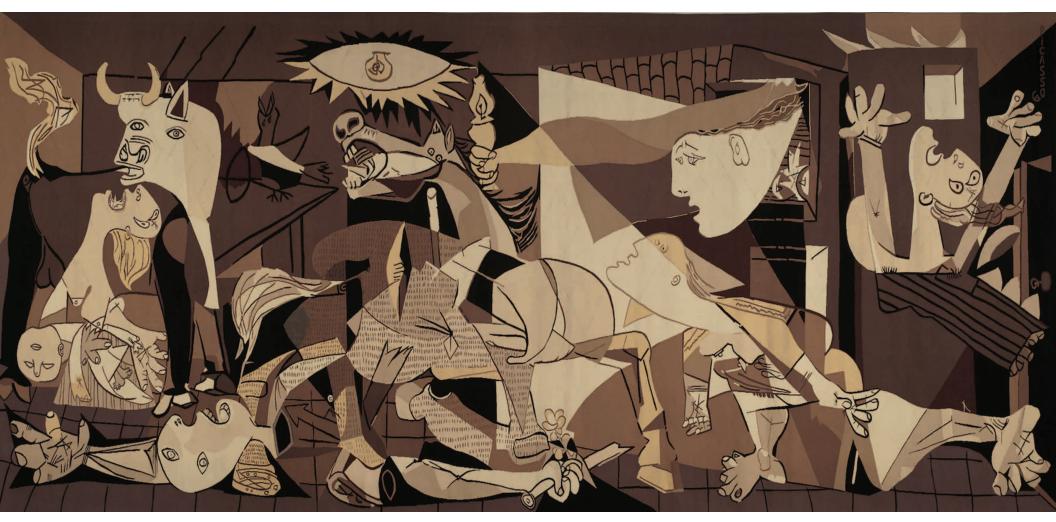

2011-2012 ANNUAL REPORT

Guernica After 1937 painting by Pablo Picasso, Spanish (1881-1973) Woven in 1955 by René and Jacqueline de la Baume Dürrach Wool tapestry Loaned by Mrs. Nelson A. Rockefeller L.2011.18 © 2012 Estate of Pablo Picasso/Artists Rights Society (ARS), New York

This generous loan from Mrs. Nelson A. Rockefeller brought Picasso's iconic masterpiece to Texas for the first time. It was on view in the Contemporary Latin American Gallery from May-December 2012.

When I look back at the principal exhibitions of last year, they reflect, in many ways, our vision for the Museum: Picasso's *Guernica* tapestry (historic, important, singular); *Adad Hannah* (innovative, outspoken, provocative); *SAMA Collects Contemporary* (locally and nationally significant); *Aphrodite* (beautiful, timeless, in the company of our peers MFA Boston and the Getty).