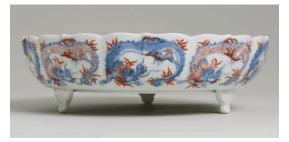

Footed Dish with Dragon Decoration Japan, Edo period, Empo/Jokyo eras (ca. 1670-1690)

porcelain painted with colored enamels over transparent glaze and gilding, Kakiemon ware;  $8 \frac{1}{2} \times 2 \frac{3}{4}$  in.

Purchased with funds provided by Lenora and Walter F. Brown 2012.20

Celadon and Underglaze Blue Bowl Japan, Late Edo Period, 19th century porcelain with celadon and blue underglazes; 3 7/8 x 12 1/2 in. Purchased with the Bessie Timon Asian Art Acquisition Fund 2012.21