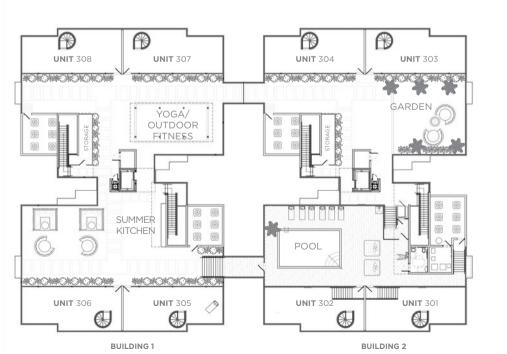

Overlooking the tree-tops, just steps from vibrant Brickell, Eleven in The Roads is Miami's best-kept secret that introduces the next generation of low-rise boutique urban living. The 24 bespoke residences that vary from 1,373 to 2,177 square feet and have assigned parking. They are all corner units that sparkle with light and feature open and spacious floor plans with up to 10' foot ceilings.

## BUILDING FEATURES

- 24 Residences
- 18 Layouts
- 3 Stories
- 2 Elevators
- Rooftop amenities deck
- Covered parking spaces for each unit
- Covered bicycle parking area
- Private storage available for all units