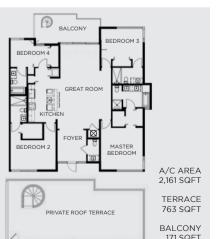

Overlooking the tree-tops, just steps from vibrant Brickell, Eleven in The Roads is Miami's best-kept secret that introduces the next generation of low-rise boutique urban living. The 24 bespoke residences that vary from 1,373 to 2,177 square feet and have assigned parking. They are all corner units that sparkle with light and feature open and spacious floor plans with up to 10' foot ceilings.

The residences vary from 1,372 to 2,177 square feet and feature open floor plans with up to 10' foot ceilings, high-impact glass windows, imported Italian kitchen and bathroom cabinetry, quartz counter tops, en-suite bathrooms, oversized balconies, private gardens, decks and roof-top terraces.