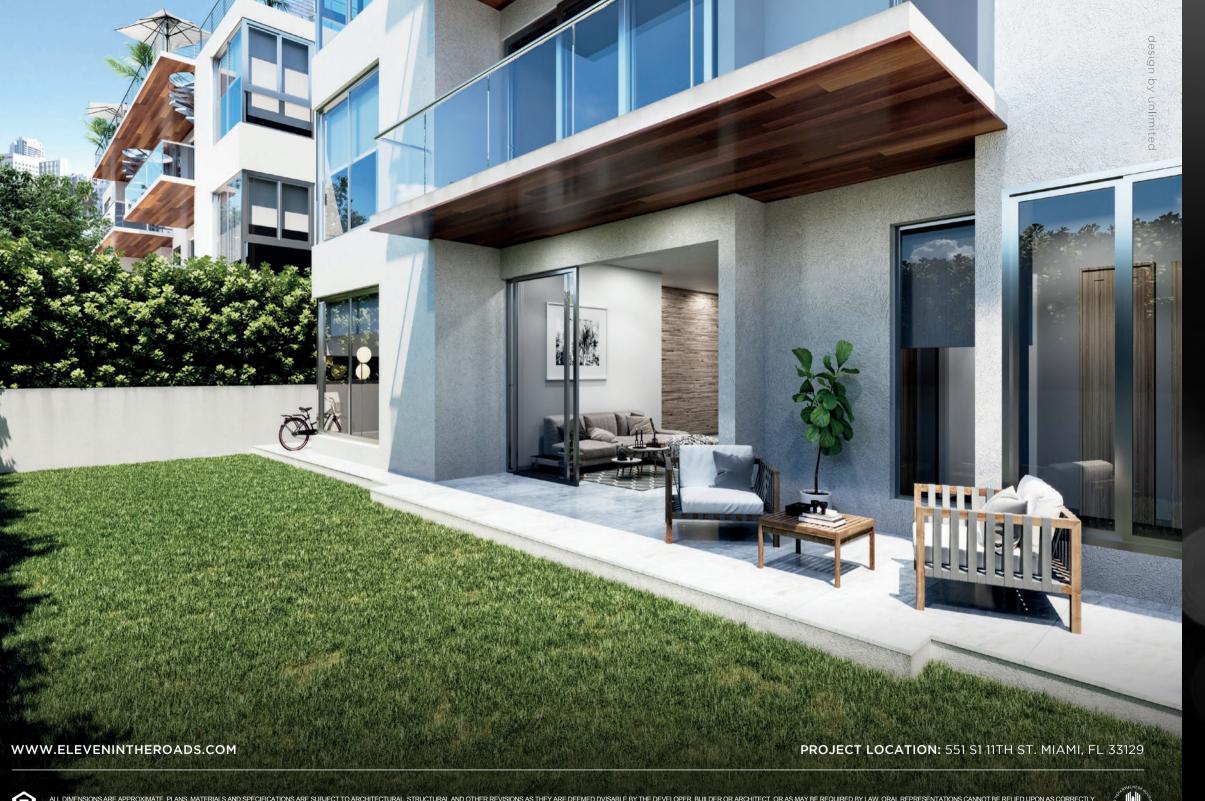

The residences vary from 1,372 to 2,177 square feet and feature open floor plans with up to 10' foot ceilings, high-impact glass windows, imported Italian kitchen and bathroom cabinetry, quartz counter tops, en-suite bathrooms, oversized balconies, private gardens, decks and roof-top terraces.