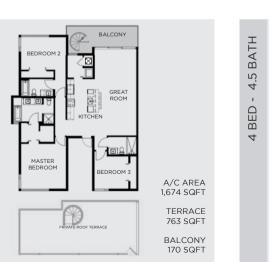

Overlooking the tree-tops, just steps from vibrant Brickell, Eleven in The Roads is Miami's best-kept secret that introduces the next generation of low-rise boutique urban living. The 24 bespoke residences that vary from 1,373 to 2,177 square feet and have assigned parking. They are all corner units that sparkle with light and feature open and spacious floor plans with up to 10' foot ceilings.

The residences vary from 1,372 to 2,177 square feet and feature open floor plans with up to 10' foot ceilings, high-impact glass windows, imported Italian kitchen and bathroom cabinetry, quartz counter tops, en-suite bathrooms, oversized balconies, private gardens, decks and roof-top terraces.