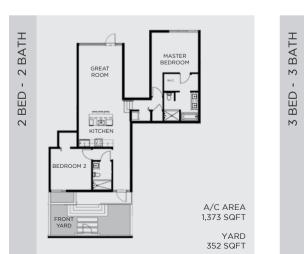

Overlooking the tree-tops, just steps from vibrant Brickell, Eleven in The Roads is Miami's best-kept secret that introduces the next generation of low-rise boutique urban living. The 24 bespoke residences that vary from 1,373 to 2,177 square feet and have assigned parking. They are all corner units that sparkle with light and feature open and spacious floor plans with up to 10' foot ceilings.

The residences vary from 1,372 to 2,177 square feet and feature open floor plans with up to 10' foot ceilings, high-impact glass windows, imported Italian kitchen and bathroom cabinetry, quartz counter tops, en-suite bathrooms, oversized balconies, private gardens, decks and roof-top terraces.