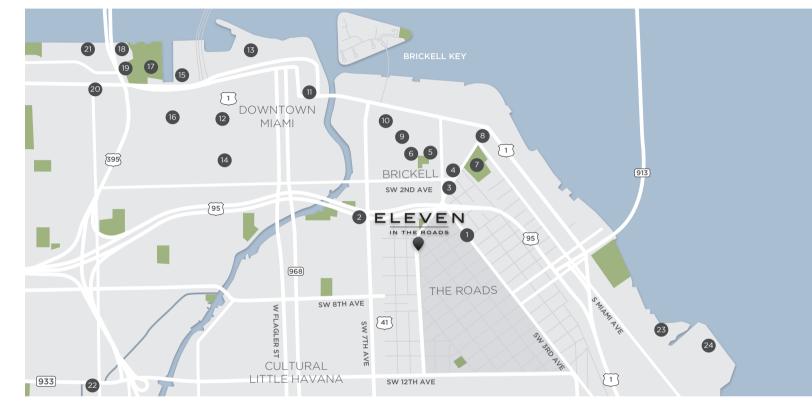

5 Brickell Metromover Station 6 Brickell Metrorail Station 7 Simpson Park

1 Coral Way: Restaurants

2 1-95 Access

3 Walgreens 4 Publix

- 8 Brickell Ave.: Banks & Restaurants
- 9 Mary Brickell Village
- 10 Brickell City Centre
- 11 Whole Foods Market
- 12 Miami Dade College
- 13 Bayfront Park
- 14 Miami Central: All Aboard Florida
- 15 American Airlines Arena
- 16 Miami World Center
- 17 Museum Park
- 18 Perez Art Museum Miami
- 19 Patricia and Phillip Frost Museum of Science
- 20 Adrienne Arsht Center of the Performing Arts
- 21 Resort World Miami
- 22 UM Hospital
- 23 Vizcaya Museum Gardens
  - 24 Mercy Hospital