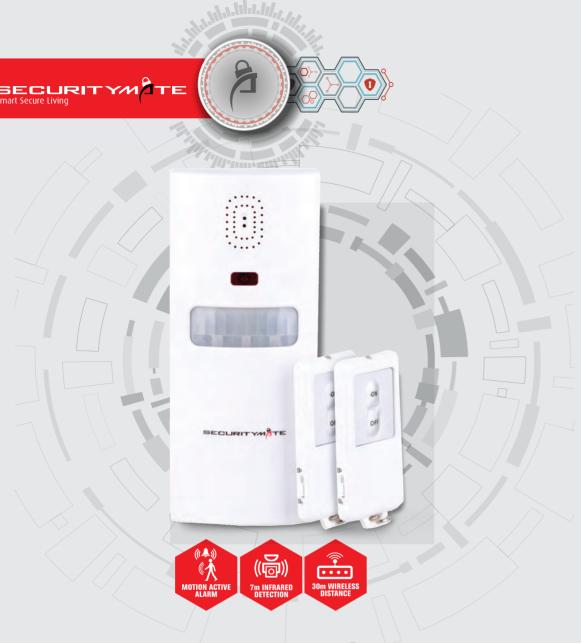

## **Wireless Motion Sensor with** 2 Remote Controls

## Features:

- · Operating frequency: 433MHz
- Motion activated alarm with flashing light.
- · Energy saving circuit.
- · Different indication sounds for "ARMING" and "DISARMING" the unit.
- · Alarm volume of more than 110dB.
- · Remote control operates in all directions.
- · Working distance: up to 30m.
- Inductive angle: 110°.
- Motion detection distance: up to 7m.
- Low battery indicator.
- Main Unit: 3 x AA batteries (not included).
- · IP44 weather resistant rating.
- Remote Control: 1 x CR2032 battery (included).