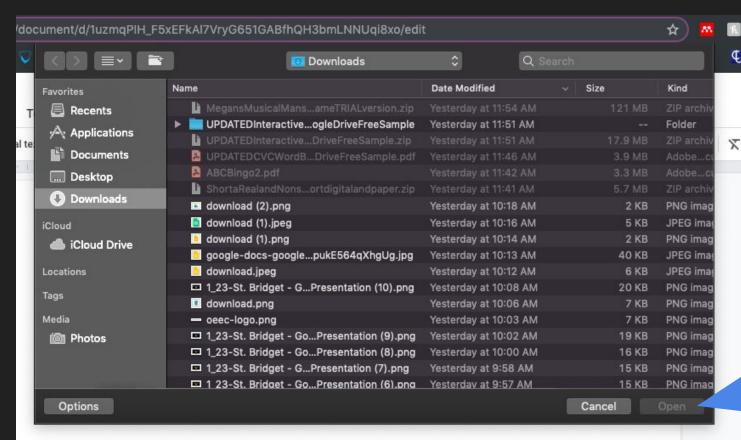

#### Upload from the computer

Select the image of your choosing

Click "Open"

Search the web

This option will open a window to the right of your screen that will allow you to search Google for a picture.