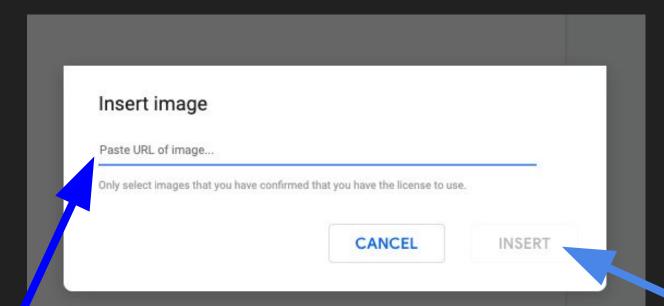

#### By URL

Paste a URL of an image you would like to add to your document.

Click "INSERT"

Once your image is loaded into your document you can edit the image by using the image toolbar.