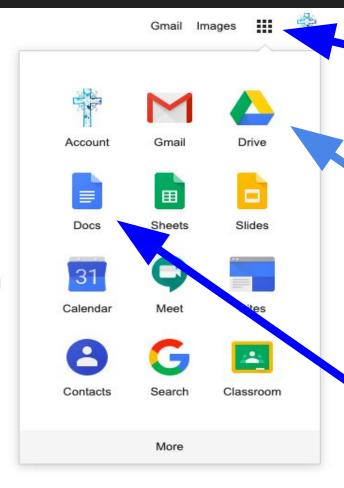

#### Click on the matrix

Choose a document either through Google Drive

Or Google Docs