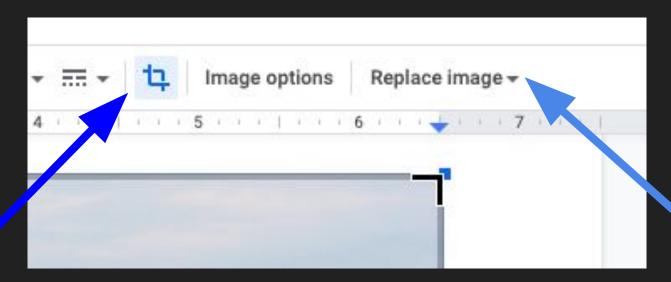

#### Crop Image

Allows you to trim or eliminate the edges of your image.

#### Replace image

Allows you to change the selected image