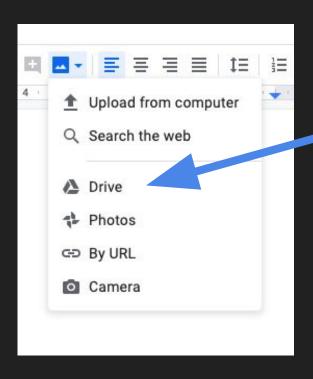

# Google Docs provides 2 ways to access images to add to your document.

Option 2

Click the image icon in the toolbar

Upload from the computer

This option will open a window on your screen that will allow you to chose a picture that you have downloaded to your computer or desktop to insert into your document.

#### Upload from the computer

Select the image of your choosing

Click "Open"

Search the web

This option will open a window to the right of your screen that will allow you to search Google for a picture.