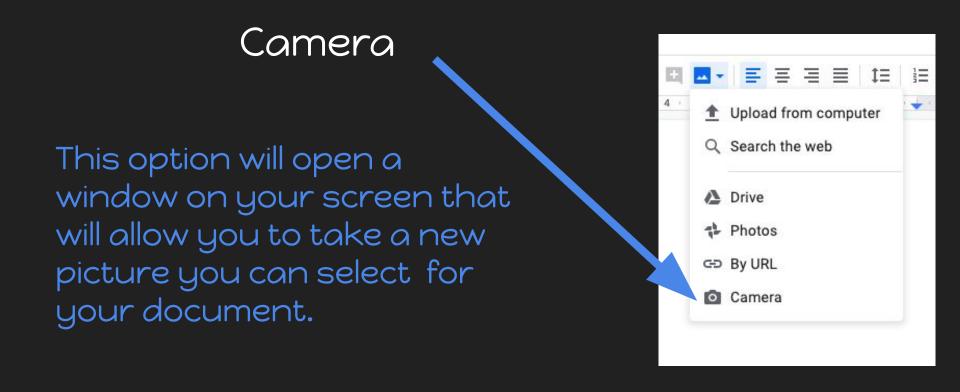

#### Drive

Click on the image you like and click "Insert.

Or

Double click on the image you like and it will insert automatically into your document.

an image in your document.

Photos Q Search the web This option will open a window Drive on the right of your screen Photos that will allow you to access GD By URL Camera your Google photos to select