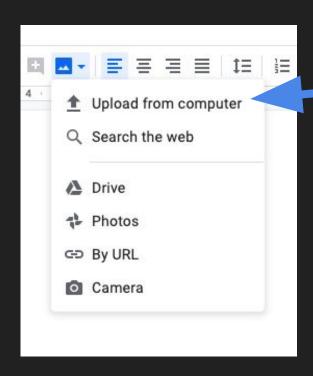

# Google Docs provides 2 ways to access images to add to your document.

Option 2

Click the image icon in the toolbar

Upload from the computer

This option will open a window on your screen that will allow you to chose a picture that you have downloaded to your computer or desktop to insert into your document.

#### Upload from the computer

Select the image of your choosing

Click "Open"

Search the web

This option will open a window to the right of your screen that will allow you to search Google for a picture.