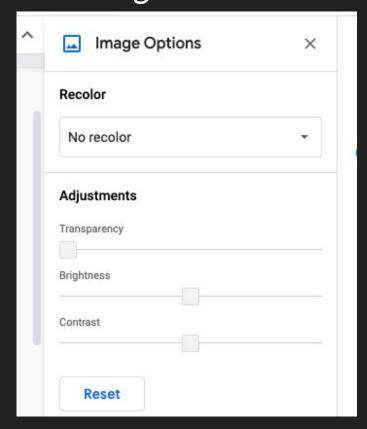

#### Image options

Allows you to change the visua effects of the selected image.