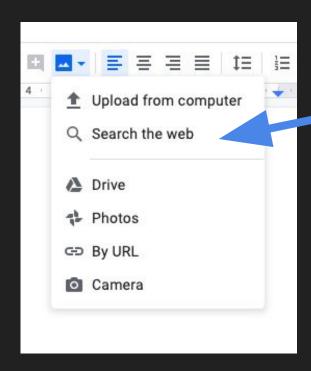

#### Upload from the computer

Select the image of your choosing

Click "Open"

Search the web

This option will open a window to the right of your screen that will allow you to search Google for a picture.

#### Search the web

Type the image you're searching.

Click on the image you like and click "Insert.

Or

Double click on the image you like and it will insert automatically into your document.

Drive

This option will open a window on the right of your screen that will allow you to access your google drive to select an image for your document.