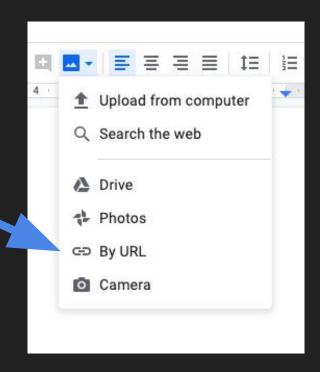

#### Photos

Click on the image you like and click "Insert.

Or

Double click on the image you like and it will insert automatically into your document.

By URL

This option will open a window that will allow you to enter a web address where you can select an image for your document.

#### By URL

Paste a URL of an image you would like to add to your document.

Click "INSERT"

Once your image is loaded into your document you can edit the image by using the image toolbar.