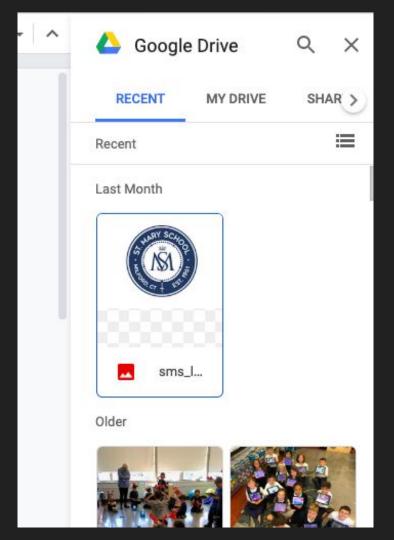

#### Drive

Click on the image you like and click "Insert.

Or

Double click on the image you like and it will insert automatically into your document.

an image in your document.

Photos Q Search the web This option will open a window Drive on the right of your screen Photos that will allow you to access GD By URL Camera your Google photos to select