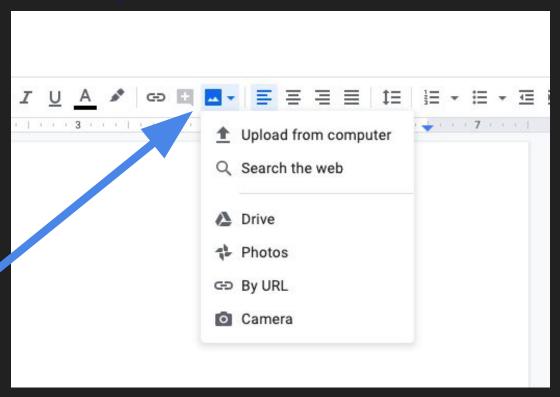

# Google Docs provides 2 ways to access images to add to your document.

Option 2

Click the image icon in the toolbar

Upload from the computer

This option will open a window on your screen that will allow you to chose a picture that you have downloaded to your computer or desktop to insert into your document.

#### Upload from the computer

Select the image of your choosing

Click "Open"

Search the web

This option will open a window to the right of your screen that will allow you to search Google for a picture.