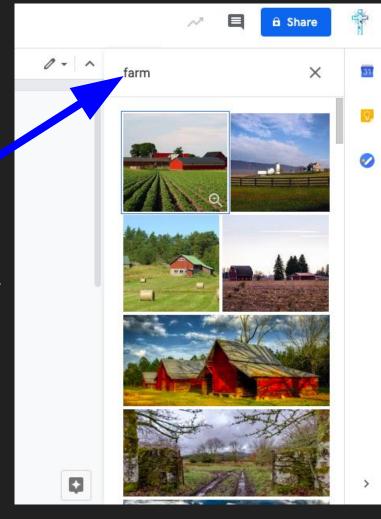

#### Search the web

Type the image you're searching.

Click on the image you like and click "Insert.

Or

Double click on the image you like and it will insert automatically into your document.

Drive

This option will open a window on the right of your screen that will allow you to access your google drive to select an image for your document.