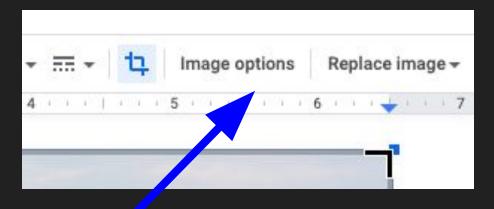

#### Image options

Allows you to change the visua effects of the selected image.