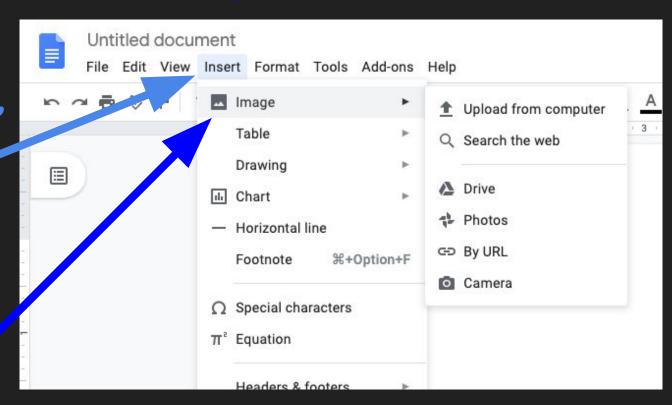

# Google Docs provides 2 ways to access images to add to your document.

Option 1

Click "Insert"

Click "Image'

# Google Docs provides 2 ways to access images to add to your document.

Option 2

Click the image icon in the toolbar

Upload from the computer

This option will open a window on your screen that will allow you to chose a picture that you have downloaded to your computer or desktop to insert into your document.