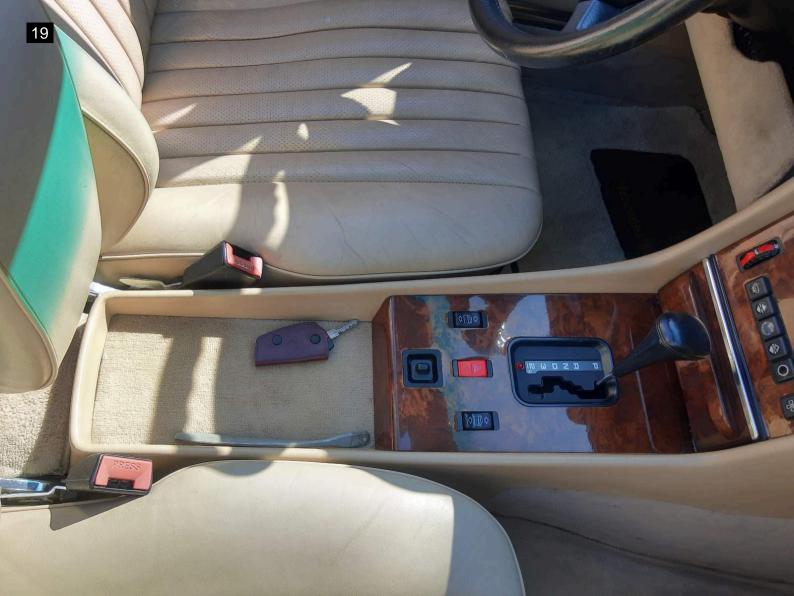

The brake fluid looks old and dirty and should be flushed. The rear resonator has been deleted. The audio system has been modified. The engine is seeping some oil from the underside. There were no drips at time of inspection. This area should be cleaned off and rechecked to verify source of leak or leaks.

The audio system has been modified. The the wheels are off of a later

Ball Joints and Tie Rods

Modifications

model Mercedes.

| on the passenger seat.                                                             |             |
|------------------------------------------------------------------------------------|-------------|
| Seat Belts                                                                         | <b>V</b>    |
| Clock                                                                              | <b>V</b>    |
| Radio/Navigation                                                                   | <b>V</b>    |
| Inner Door Panels                                                                  | <b>V</b>    |
| Power Locks                                                                        | <b>V</b>    |
| Window Switches                                                                    | >           |
| Window Function                                                                    | >           |
| Center Console                                                                     | >           |
| Dash                                                                               | >           |
| Sun Visors                                                                         | >           |
| Dash Lights                                                                        | <b>/</b>    |
| Dash Gauges                                                                        | >           |
| Air Conditioning                                                                   | X           |
| The blower motor did not work consistently, so I could not full test conditioning. | the air     |
| Heater                                                                             | X           |
| The blower motor did not work consistently, so I could not full test heater.       | the         |
| Rear Defroster                                                                     | <b>V</b>    |
| Carpet                                                                             | <b>&gt;</b> |
| Floor Mats                                                                         | <b>V</b>    |
| Cigarette Use                                                                      | >           |
| Unusual Odors                                                                      | >           |
| Headliner                                                                          | >           |
| Blower Motor                                                                       | X           |
| Blower motor is intermittent and would not activate during inspecti                |             |
| Interior Trim                                                                      | ~           |
| Inner Trunk                                                                        | >           |