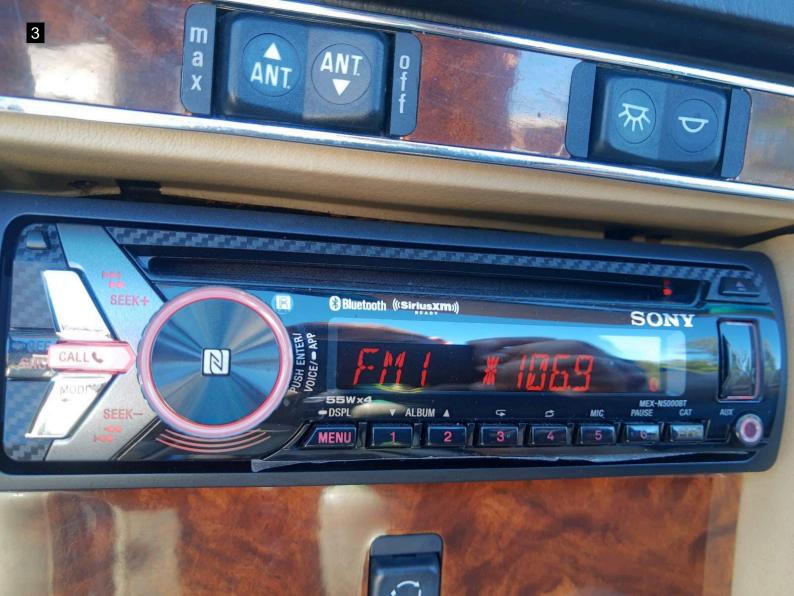

The brake fluid looks old and dirty and should be flushed. The rear resonator has been deleted. The audio system has been modified. The engine is seeping some oil from the underside. There were no drips at time of inspection. This area should be cleaned off and rechecked to verify source of leak or leaks.

The audio system has been modified. The the wheels are off of a later

Ball Joints and Tie Rods

Modifications

model Mercedes.

| on the passenger seat.                                                             |             |
|------------------------------------------------------------------------------------|-------------|
| Seat Belts                                                                         | <b>V</b>    |
| Clock                                                                              | <b>V</b>    |
| Radio/Navigation                                                                   | <b>V</b>    |
| Inner Door Panels                                                                  | <b>V</b>    |
| Power Locks                                                                        | <b>V</b>    |
| Window Switches                                                                    | >           |
| Window Function                                                                    | >           |
| Center Console                                                                     | >           |
| Dash                                                                               | >           |
| Sun Visors                                                                         | >           |
| Dash Lights                                                                        | <b>/</b>    |
| Dash Gauges                                                                        | >           |
| Air Conditioning                                                                   | X           |
| The blower motor did not work consistently, so I could not full test conditioning. | the air     |
| Heater                                                                             | X           |
| The blower motor did not work consistently, so I could not full test heater.       | the         |
| Rear Defroster                                                                     | <b>V</b>    |
| Carpet                                                                             | <b>&gt;</b> |
| Floor Mats                                                                         | <b>V</b>    |
| Cigarette Use                                                                      | >           |
| Unusual Odors                                                                      | >           |
| Headliner                                                                          | >           |
| Blower Motor                                                                       | X           |
| Blower motor is intermittent and would not activate during inspecti                |             |
| Interior Trim                                                                      | ~           |
| Inner Trunk                                                                        | >           |