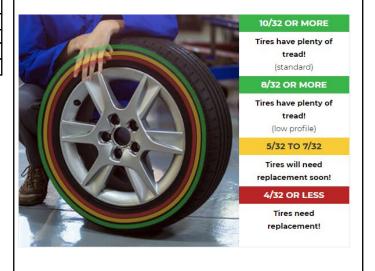

|   | Driver's Rear - Pirelli       |
|---|-------------------------------|
| F | Passenger's Rear - Pirelli    |
|   | Tire Size                     |
|   | Driver's Front - 205/55/18    |
| F | Passenger's Front - 205/55/18 |
|   | Driver's Rear - 205/55/18     |
| F | Passenger's Rear - 205/55/18  |
|   | Tire Condition                |
|   | Driver's Front - No Issues    |
| F | Passenger's Front - No Issues |
|   | Driver's Rear - No Issues     |
| F | Passenger's Rear - No Issues  |
| ١ | Wheel Condition               |
|   | Driver's Front - No Issues    |
| F | Passenger's Front - No Issues |
|   | Driver's Rear - No Issues     |
| F | Passenger's Rear - No Issues  |
| - | Tire Tread                    |
|   | Driver's Front - 9/32         |
| F | Passenger's Front - 9/32      |

Driver's Rear - 9/32 Passenger's Rear - 9/32