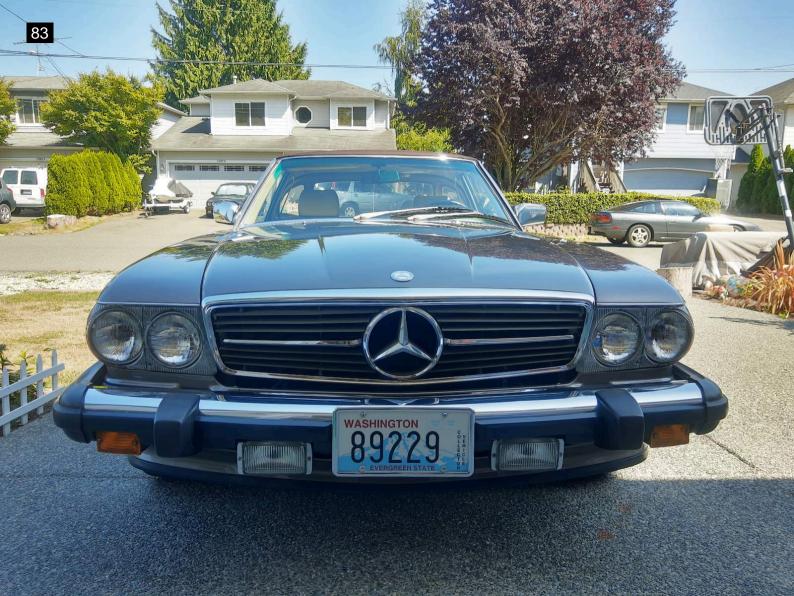

## 1988 Mercedes-Benz 560SL

This 1988 560 SL ran and drove well with some other issues of note. Video capabilities were no possible with this inspection. On the exterior I noted there are some minor scratches on the tonneau cover. There are minor misc scratches around the vehicle. Most too small to see in photos. One small ding on the passenger side was noted. The wipers and all of the exterior lights worked as designed. The soft top went up and down as designed. Owner stated the hard top is buried in their garage. The the wheels are off of a later model Mercedes.

| Exterior                                                           |          |
|--------------------------------------------------------------------|----------|
| Wiper Blades                                                       | ~        |
| Windshield Washer                                                  | ~        |
| Body Alignment                                                     | ~        |
| Scratches                                                          | X        |
| There are some minor scratches on the tonneau cover. There are     |          |
| misc scratches around the vehicle. Most too small to see in photos |          |
| Dings                                                              | X        |
| One small ding on the passenger side was noted.                    |          |
| Dents                                                              | <b>V</b> |
| Paint Condition                                                    | <b>V</b> |
| Body Seals                                                         | ~        |
| Rust                                                               | <b>V</b> |
| Exterior Lights                                                    | <b>V</b> |
| Door Mirrors                                                       | <b>V</b> |
| Bumpers                                                            | <b>V</b> |
| Side Moldings                                                      | <b>V</b> |
| Convertible Top                                                    | ~        |
| Frame Damage                                                       | ~        |
| Glass                                                              | ~        |
| Body Filler?                                                       | ~        |
| Hood                                                               | ~        |
| Doors                                                              | <b>V</b> |
| Floors                                                             | ~        |
| Rockers                                                            | ~        |
| Quarter Panels                                                     | ~        |
| Chrome                                                             | V        |