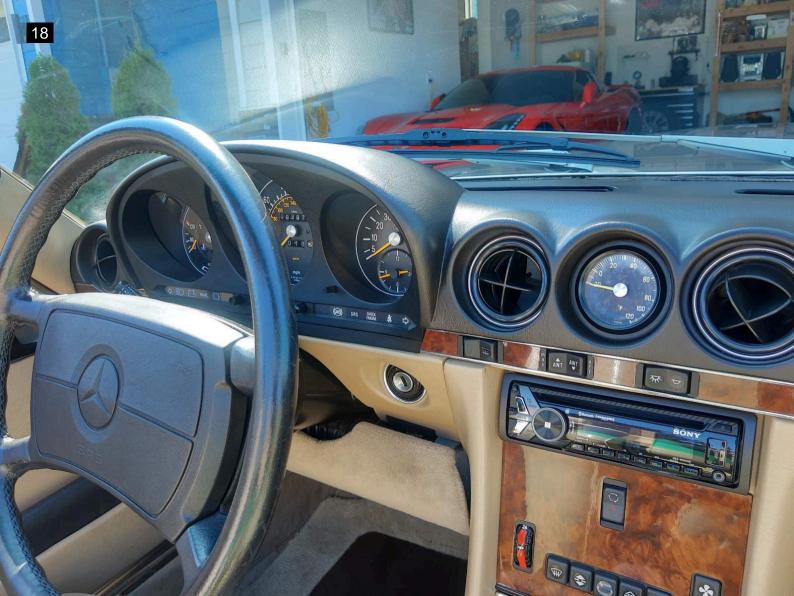

Inside I noted some light wear on the drivers seat bolster. There is light wear on the passenger seat. The blower motor did not work consistently, so I could not full test the air conditioning or heater. I noted no smoke or odd odors inside. The windows worked as designed. The gauges worked as designed.

The audio system has been modified. The the wheels are off of a later

Ball Joints and Tie Rods

Modifications

model Mercedes.

| on the passenger seat.                                                             |             |
|------------------------------------------------------------------------------------|-------------|
| Seat Belts                                                                         | <b>V</b>    |
| Clock                                                                              | <b>V</b>    |
| Radio/Navigation                                                                   | <b>V</b>    |
| Inner Door Panels                                                                  | <b>V</b>    |
| Power Locks                                                                        | <b>V</b>    |
| Window Switches                                                                    | >           |
| Window Function                                                                    | >           |
| Center Console                                                                     | >           |
| Dash                                                                               | >           |
| Sun Visors                                                                         | >           |
| Dash Lights                                                                        | <b>/</b>    |
| Dash Gauges                                                                        | >           |
| Air Conditioning                                                                   | X           |
| The blower motor did not work consistently, so I could not full test conditioning. | the air     |
| Heater                                                                             | X           |
| The blower motor did not work consistently, so I could not full test heater.       | the         |
| Rear Defroster                                                                     | <b>V</b>    |
| Carpet                                                                             | <b>&gt;</b> |
| Floor Mats                                                                         | <b>V</b>    |
| Cigarette Use                                                                      | >           |
| Unusual Odors                                                                      | >           |
| Headliner                                                                          | >           |
| Blower Motor                                                                       | X           |
| Blower motor is intermittent and would not activate during inspecti                |             |
| Interior Trim                                                                      | ~           |
| Inner Trunk                                                                        | >           |