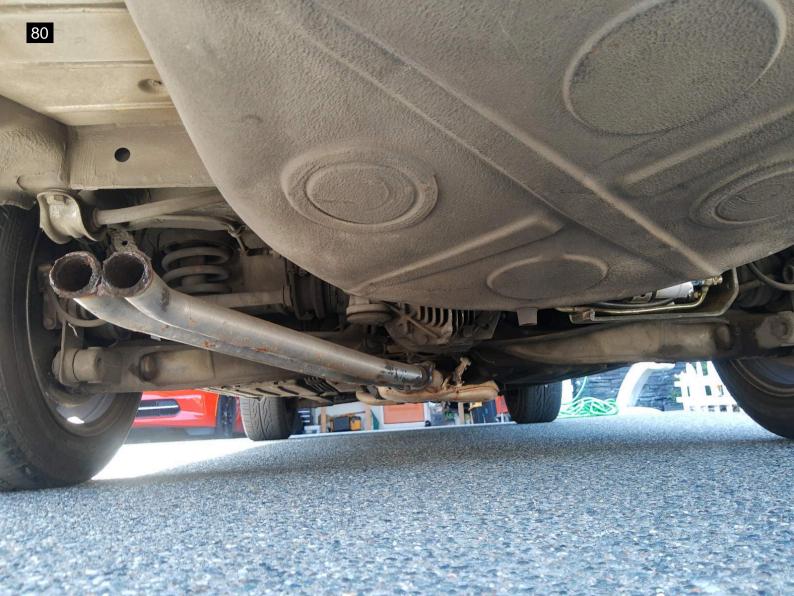

The brake fluid looks old and dirty and should be flushed. The rear resonator has been deleted. The audio system has been modified. The engine is seeping some oil from the underside. There were no drips at time of inspection. This area should be cleaned off and rechecked to verify source of leak or leaks.

| Mechanical                                                                                                                                                          |          |
|---------------------------------------------------------------------------------------------------------------------------------------------------------------------|----------|
| Air Filter                                                                                                                                                          | V        |
| Battery Condition                                                                                                                                                   | V        |
| Charging System                                                                                                                                                     | V        |
| Cooling Fan Condition                                                                                                                                               | V        |
| Radiator Cap Sealing Properly                                                                                                                                       | ~        |
| Hoses                                                                                                                                                               | ~        |
| Radiator                                                                                                                                                            | ~        |
| Engine Coolant                                                                                                                                                      | ~        |
| Coolant Leaks                                                                                                                                                       | V        |
| Belts                                                                                                                                                               | V        |
| Power Steering                                                                                                                                                      | ~        |
| Steering Fluid                                                                                                                                                      | V        |
| Engine Oil                                                                                                                                                          | ~        |
| Engine Fluid Leaks                                                                                                                                                  | X        |
| The engine is seeping some oil from the underside. There were no at time of inspection. This area should be cleaned off and recheck verify source of leak or leaks. |          |
| Transmission Fluid                                                                                                                                                  | >        |
| Transmission Leaks                                                                                                                                                  | ~        |
| Brake System                                                                                                                                                        | X        |
| The brake fluid looks old and dirty and should be flushed.                                                                                                          |          |
| Brake Fluid Leaks                                                                                                                                                   | <b>V</b> |
| Differential leaks                                                                                                                                                  | <b>V</b> |
| Muffler System                                                                                                                                                      | X        |
| The rear resonator has been deleted.                                                                                                                                |          |
| CV Joints and Axles                                                                                                                                                 | ~        |
| Shocks and bushings                                                                                                                                                 | ~        |