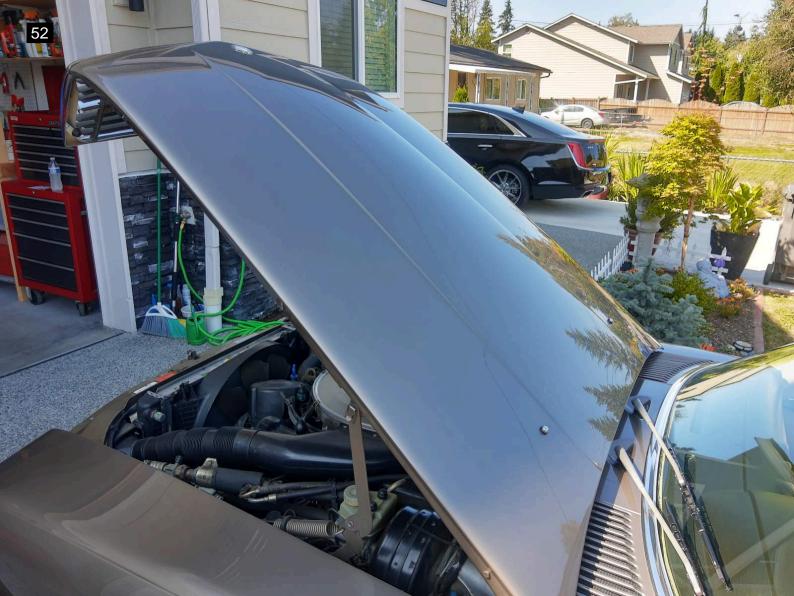

## 1988 Mercedes-Benz 560SL

This 1988 560 SL ran and drove well with some other issues of note. Video capabilities were no possible with this inspection. On the exterior I noted there are some minor scratches on the tonneau cover. There are minor misc scratches around the vehicle. Most too small to see in photos. One small ding on the passenger side was noted. The wipers and all of the exterior lights worked as designed. The soft top went up and down as designed. Owner stated the hard top is buried in their garage. The the wheels are off of a later model Mercedes.

| Mechanical                                                                                                                                                          |          |
|---------------------------------------------------------------------------------------------------------------------------------------------------------------------|----------|
| Air Filter                                                                                                                                                          | V        |
| Battery Condition                                                                                                                                                   | V        |
| Charging System                                                                                                                                                     | V        |
| Cooling Fan Condition                                                                                                                                               | V        |
| Radiator Cap Sealing Properly                                                                                                                                       | ~        |
| Hoses                                                                                                                                                               | ~        |
| Radiator                                                                                                                                                            | ~        |
| Engine Coolant                                                                                                                                                      | ~        |
| Coolant Leaks                                                                                                                                                       | V        |
| Belts                                                                                                                                                               | V        |
| Power Steering                                                                                                                                                      | ~        |
| Steering Fluid                                                                                                                                                      | V        |
| Engine Oil                                                                                                                                                          | ~        |
| Engine Fluid Leaks                                                                                                                                                  | X        |
| The engine is seeping some oil from the underside. There were no at time of inspection. This area should be cleaned off and recheck verify source of leak or leaks. |          |
| Transmission Fluid                                                                                                                                                  | >        |
| Transmission Leaks                                                                                                                                                  | ~        |
| Brake System                                                                                                                                                        | X        |
| The brake fluid looks old and dirty and should be flushed.                                                                                                          |          |
| Brake Fluid Leaks                                                                                                                                                   | <b>V</b> |
| Differential leaks                                                                                                                                                  | <b>V</b> |
| Muffler System                                                                                                                                                      | X        |
| The rear resonator has been deleted.                                                                                                                                |          |
| CV Joints and Axles                                                                                                                                                 | ~        |
| Shocks and bushings                                                                                                                                                 | ~        |