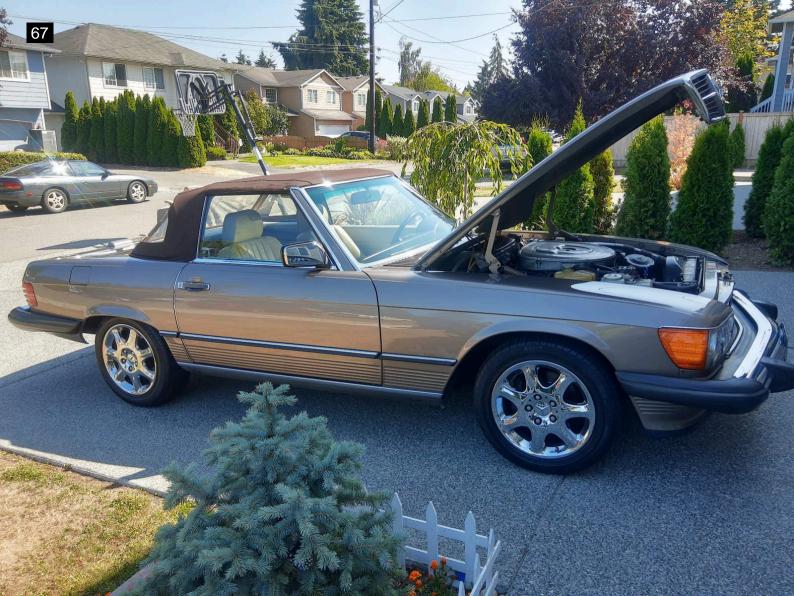

## 1988 Mercedes-Benz 560SL

This 1988 560 SL ran and drove well with some other issues of note. Video capabilities were no possible with this inspection. On the exterior I noted there are some minor scratches on the tonneau cover. There are minor misc scratches around the vehicle. Most too small to see in photos. One small ding on the passenger side was noted. The wipers and all of the exterior lights worked as designed. The soft top went up and down as designed. Owner stated the hard top is buried in their garage. The the wheels are off of a later model Mercedes.

| Exterior                                                           |          |
|--------------------------------------------------------------------|----------|
| Wiper Blades                                                       | ~        |
| Windshield Washer                                                  | ~        |
| Body Alignment                                                     | ~        |
| Scratches                                                          | X        |
| There are some minor scratches on the tonneau cover. There are     |          |
| misc scratches around the vehicle. Most too small to see in photos |          |
| Dings                                                              | X        |
| One small ding on the passenger side was noted.                    |          |
| Dents                                                              | <b>V</b> |
| Paint Condition                                                    | <b>V</b> |
| Body Seals                                                         | ~        |
| Rust                                                               | <b>V</b> |
| Exterior Lights                                                    | <b>V</b> |
| Door Mirrors                                                       | <b>V</b> |
| Bumpers                                                            | <b>V</b> |
| Side Moldings                                                      | <b>V</b> |
| Convertible Top                                                    | ~        |
| Frame Damage                                                       | ~        |
| Glass                                                              | ~        |
| Body Filler?                                                       | ~        |
| Hood                                                               | ~        |
| Doors                                                              | <b>V</b> |
| Floors                                                             | ~        |
| Rockers                                                            | ~        |
| Quarter Panels                                                     | ~        |
| Chrome                                                             | V        |