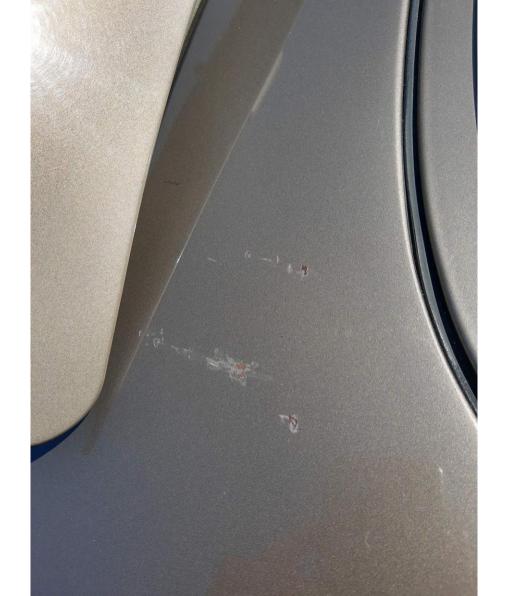

## 1988 Mercedes-Benz 560SL

This 1988 560 SL ran and drove well with some other issues of note. Video capabilities were no possible with this inspection. On the exterior I noted there are some minor scratches on the tonneau cover. There are minor misc scratches around the vehicle. Most too small to see in photos. One small ding on the passenger side was noted. The wipers and all of the exterior lights worked as designed. The soft top went up and down as designed. Owner stated the hard top is buried in their garage. The the wheels are off of a later model Mercedes.

| Exterior                                                           |          |
|--------------------------------------------------------------------|----------|
| Wiper Blades                                                       | ~        |
| Windshield Washer                                                  | ~        |
| Body Alignment                                                     | ~        |
| Scratches                                                          | X        |
| There are some minor scratches on the tonneau cover. There are     |          |
| misc scratches around the vehicle. Most too small to see in photos |          |
| Dings                                                              | X        |
| One small ding on the passenger side was noted.                    |          |
| Dents                                                              | <b>V</b> |
| Paint Condition                                                    | <b>V</b> |
| Body Seals                                                         | ~        |
| Rust                                                               | <b>V</b> |
| Exterior Lights                                                    | <b>V</b> |
| Door Mirrors                                                       | <b>V</b> |
| Bumpers                                                            | <b>V</b> |
| Side Moldings                                                      | <b>V</b> |
| Convertible Top                                                    | ~        |
| Frame Damage                                                       | ~        |
| Glass                                                              | ~        |
| Body Filler?                                                       | ~        |
| Hood                                                               | ~        |
| Doors                                                              | <b>V</b> |
| Floors                                                             | ~        |
| Rockers                                                            | ~        |
| Quarter Panels                                                     | ~        |
| Chrome                                                             | V        |