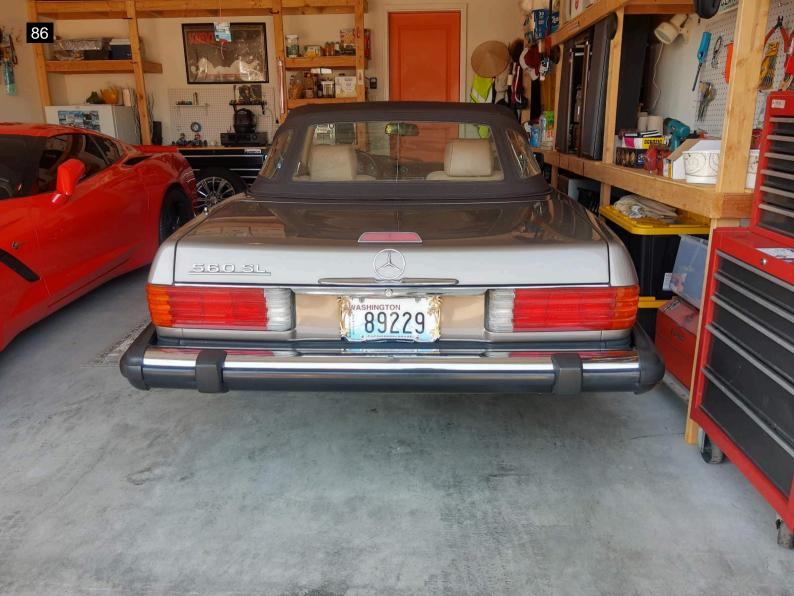

## 1988 Mercedes-Benz 560SL

This 1988 560 SL ran and drove well with some other issues of note. Video capabilities were no possible with this inspection. On the exterior I noted there are some minor scratches on the tonneau cover. There are minor misc scratches around the vehicle. Most too small to see in photos. One small ding on the passenger side was noted. The wipers and all of the exterior lights worked as designed. The soft top went up and down as designed. Owner stated the hard top is buried in their garage. The the wheels are off of a later model Mercedes.

| Exterior                                                           |          |
|--------------------------------------------------------------------|----------|
| Wiper Blades                                                       | ~        |
| Windshield Washer                                                  | ~        |
| Body Alignment                                                     | ~        |
| Scratches                                                          | X        |
| There are some minor scratches on the tonneau cover. There are     |          |
| misc scratches around the vehicle. Most too small to see in photos |          |
| Dings                                                              | X        |
| One small ding on the passenger side was noted.                    |          |
| Dents                                                              | <b>V</b> |
| Paint Condition                                                    | <b>V</b> |
| Body Seals                                                         | ~        |
| Rust                                                               | <b>V</b> |
| Exterior Lights                                                    | <b>V</b> |
| Door Mirrors                                                       | <b>V</b> |
| Bumpers                                                            | <b>V</b> |
| Side Moldings                                                      | <b>V</b> |
| Convertible Top                                                    | ~        |
| Frame Damage                                                       | ~        |
| Glass                                                              | ~        |
| Body Filler?                                                       | ~        |
| Hood                                                               | ~        |
| Doors                                                              | <b>V</b> |
| Floors                                                             | ~        |
| Rockers                                                            | ~        |
| Quarter Panels                                                     | ~        |
| Chrome                                                             | V        |