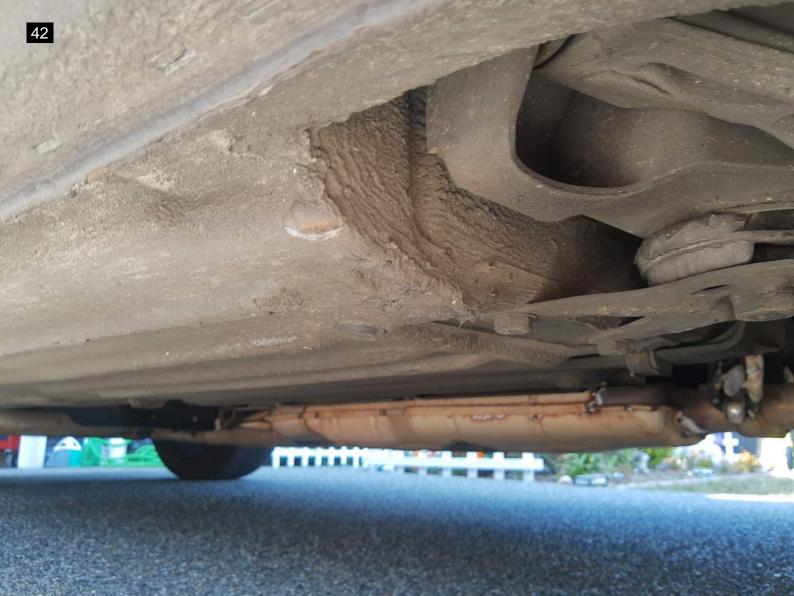

The brake fluid looks old and dirty and should be flushed. The rear resonator has been deleted. The audio system has been modified. The engine is seeping some oil from the underside. There were no drips at time of inspection. This area should be cleaned off and rechecked to verify source of leak or leaks.

| Mechanical                                                                                                                                                          |          |
|---------------------------------------------------------------------------------------------------------------------------------------------------------------------|----------|
| Air Filter                                                                                                                                                          | V        |
| Battery Condition                                                                                                                                                   | V        |
| Charging System                                                                                                                                                     | V        |
| Cooling Fan Condition                                                                                                                                               | V        |
| Radiator Cap Sealing Properly                                                                                                                                       | ~        |
| Hoses                                                                                                                                                               | ~        |
| Radiator                                                                                                                                                            | ~        |
| Engine Coolant                                                                                                                                                      | ~        |
| Coolant Leaks                                                                                                                                                       | V        |
| Belts                                                                                                                                                               | V        |
| Power Steering                                                                                                                                                      | ~        |
| Steering Fluid                                                                                                                                                      | V        |
| Engine Oil                                                                                                                                                          | ~        |
| Engine Fluid Leaks                                                                                                                                                  | X        |
| The engine is seeping some oil from the underside. There were no at time of inspection. This area should be cleaned off and recheck verify source of leak or leaks. |          |
| Transmission Fluid                                                                                                                                                  | >        |
| Transmission Leaks                                                                                                                                                  | ~        |
| Brake System                                                                                                                                                        | X        |
| The brake fluid looks old and dirty and should be flushed.                                                                                                          |          |
| Brake Fluid Leaks                                                                                                                                                   | <b>V</b> |
| Differential leaks                                                                                                                                                  | <b>V</b> |
| Muffler System                                                                                                                                                      | X        |
| The rear resonator has been deleted.                                                                                                                                |          |
| CV Joints and Axles                                                                                                                                                 | ~        |
| Shocks and bushings                                                                                                                                                 | ~        |