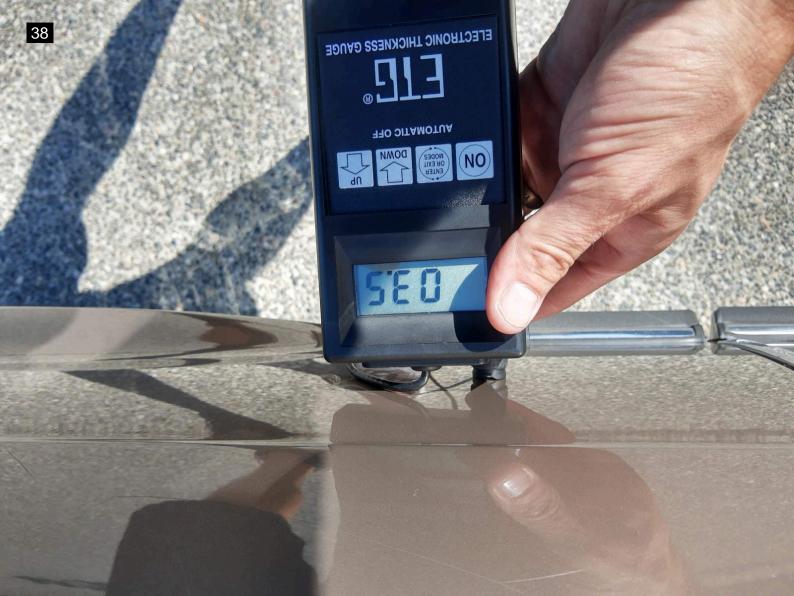

| Exterior                                                           |          |
|--------------------------------------------------------------------|----------|
| Wiper Blades                                                       | ~        |
| Windshield Washer                                                  | ~        |
| Body Alignment                                                     | ~        |
| Scratches                                                          | X        |
| There are some minor scratches on the tonneau cover. There are     |          |
| misc scratches around the vehicle. Most too small to see in photos |          |
| Dings                                                              | X        |
| One small ding on the passenger side was noted.                    |          |
| Dents                                                              | <b>V</b> |
| Paint Condition                                                    | <b>V</b> |
| Body Seals                                                         | ~        |
| Rust                                                               | <b>V</b> |
| Exterior Lights                                                    | <b>V</b> |
| Door Mirrors                                                       | <b>V</b> |
| Bumpers                                                            | <b>V</b> |
| Side Moldings                                                      | <b>V</b> |
| Convertible Top                                                    | ~        |
| Frame Damage                                                       | ~        |
| Glass                                                              | ~        |
| Body Filler?                                                       | ~        |
| Hood                                                               | ~        |
| Doors                                                              | <b>V</b> |
| Floors                                                             | ~        |
| Rockers                                                            | ~        |
| Quarter Panels                                                     | ~        |
| Chrome                                                             | V        |