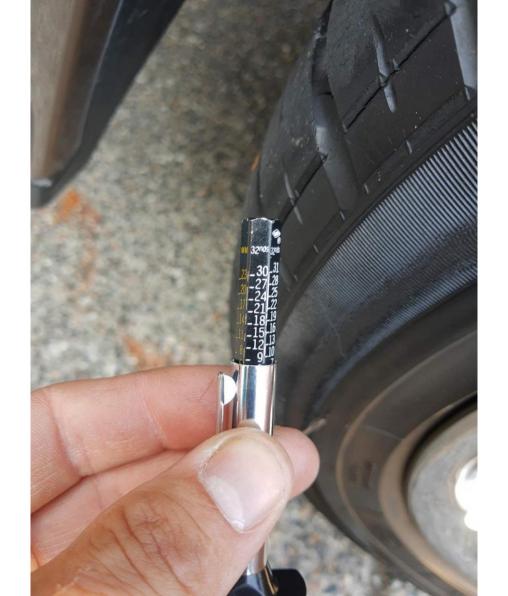

|   | Driver's Rear - Pirelli       |
|---|-------------------------------|
| F | Passenger's Rear - Pirelli    |
|   | Tire Size                     |
|   | Driver's Front - 205/55/18    |
| F | Passenger's Front - 205/55/18 |
|   | Driver's Rear - 205/55/18     |
| F | Passenger's Rear - 205/55/18  |
|   | Tire Condition                |
|   | Driver's Front - No Issues    |
| F | Passenger's Front - No Issues |
|   | Driver's Rear - No Issues     |
| F | Passenger's Rear - No Issues  |
| ١ | Wheel Condition               |
|   | Driver's Front - No Issues    |
| F | Passenger's Front - No Issues |
|   | Driver's Rear - No Issues     |
| F | Passenger's Rear - No Issues  |
| - | Tire Tread                    |
|   | Driver's Front - 9/32         |
| F | Passenger's Front - 9/32      |

Driver's Rear - 9/32 Passenger's Rear - 9/32