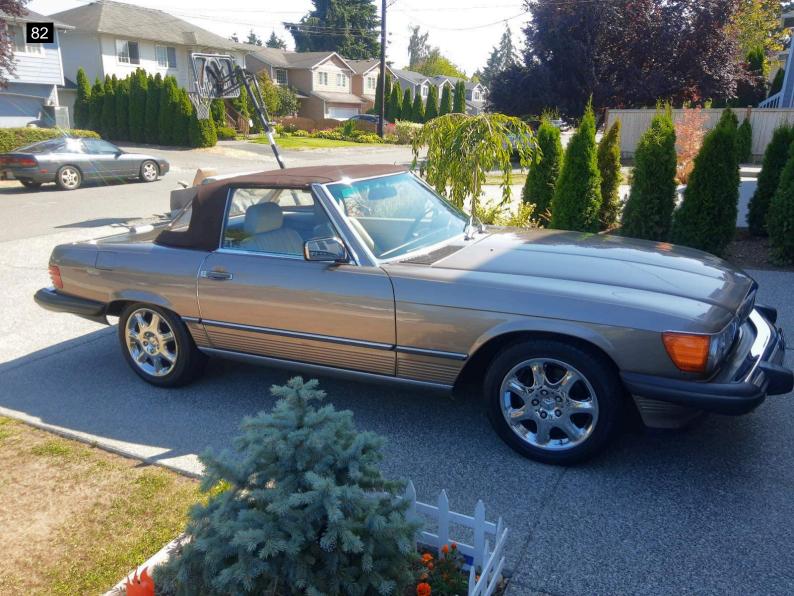

## 1988 Mercedes-Benz 560SL

This 1988 560 SL ran and drove well with some other issues of note. Video capabilities were no possible with this inspection. On the exterior I noted there are some minor scratches on the tonneau cover. There are minor misc scratches around the vehicle. Most too small to see in photos. One small ding on the passenger side was noted. The wipers and all of the exterior lights worked as designed. The soft top went up and down as designed. Owner stated the hard top is buried in their garage. The the wheels are off of a later model Mercedes.

The audio system has been modified. The the wheels are off of a later

Ball Joints and Tie Rods

Modifications

model Mercedes.

| on the passenger seat.                                                             |             |
|------------------------------------------------------------------------------------|-------------|
| Seat Belts                                                                         | <b>V</b>    |
| Clock                                                                              | <b>V</b>    |
| Radio/Navigation                                                                   | <b>V</b>    |
| Inner Door Panels                                                                  | <b>V</b>    |
| Power Locks                                                                        | <b>V</b>    |
| Window Switches                                                                    | >           |
| Window Function                                                                    | >           |
| Center Console                                                                     | >           |
| Dash                                                                               | >           |
| Sun Visors                                                                         | >           |
| Dash Lights                                                                        | <b>/</b>    |
| Dash Gauges                                                                        | >           |
| Air Conditioning                                                                   | X           |
| The blower motor did not work consistently, so I could not full test conditioning. | the air     |
| Heater                                                                             | X           |
| The blower motor did not work consistently, so I could not full test heater.       | the         |
| Rear Defroster                                                                     | <b>V</b>    |
| Carpet                                                                             | <b>&gt;</b> |
| Floor Mats                                                                         | <b>V</b>    |
| Cigarette Use                                                                      | >           |
| Unusual Odors                                                                      | >           |
| Headliner                                                                          | >           |
| Blower Motor                                                                       | X           |
| Blower motor is intermittent and would not activate during inspecti                |             |
| Interior Trim                                                                      | ~           |
| Inner Trunk                                                                        | >           |