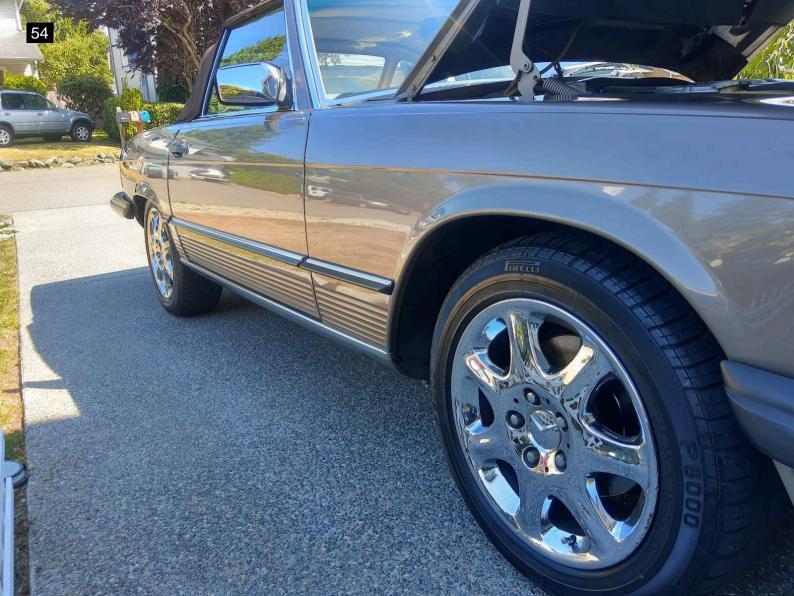

## 1988 Mercedes-Benz 560SL

This 1988 560 SL ran and drove well with some other issues of note. Video capabilities were no possible with this inspection. On the exterior I noted there are some minor scratches on the tonneau cover. There are minor misc scratches around the vehicle. Most too small to see in photos. One small ding on the passenger side was noted. The wipers and all of the exterior lights worked as designed. The soft top went up and down as designed. Owner stated the hard top is buried in their garage. The the wheels are off of a later model Mercedes.

The audio system has been modified. The the wheels are off of a later

Ball Joints and Tie Rods

Modifications

model Mercedes.

| on the passenger seat.                                                             |             |
|------------------------------------------------------------------------------------|-------------|
| Seat Belts                                                                         | <b>V</b>    |
| Clock                                                                              | <b>V</b>    |
| Radio/Navigation                                                                   | <b>V</b>    |
| Inner Door Panels                                                                  | <b>V</b>    |
| Power Locks                                                                        | <b>V</b>    |
| Window Switches                                                                    | >           |
| Window Function                                                                    | >           |
| Center Console                                                                     | >           |
| Dash                                                                               | >           |
| Sun Visors                                                                         | >           |
| Dash Lights                                                                        | <b>/</b>    |
| Dash Gauges                                                                        | >           |
| Air Conditioning                                                                   | X           |
| The blower motor did not work consistently, so I could not full test conditioning. | the air     |
| Heater                                                                             | X           |
| The blower motor did not work consistently, so I could not full test heater.       | the         |
| Rear Defroster                                                                     | <b>V</b>    |
| Carpet                                                                             | <b>&gt;</b> |
| Floor Mats                                                                         | <b>V</b>    |
| Cigarette Use                                                                      | >           |
| Unusual Odors                                                                      | >           |
| Headliner                                                                          | >           |
| Blower Motor                                                                       | X           |
| Blower motor is intermittent and would not activate during inspecti                |             |
| Interior Trim                                                                      | ~           |
| Inner Trunk                                                                        | >           |