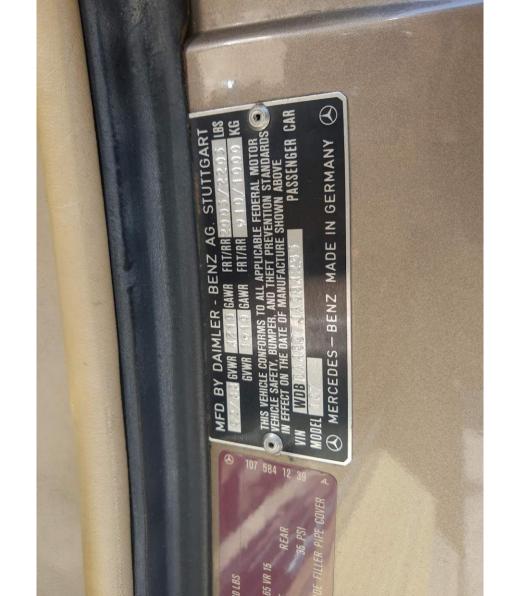

- 205/55/18 |
|   | Driver's Rear - 205/55/18     |
| F | Passenger's Rear - 205/55/18  |
|   | Tire Condition                |
|   | Driver's Front - No Issues    |
| F | Passenger's Front - No Issues |
|   | Driver's Rear - No Issues     |
| F | Passenger's Rear - No Issues  |
| ١ | Wheel Condition               |
|   | Driver's Front - No Issues    |
| F | Passenger's Front - No Issues |
|   | Driver's Rear - No Issues     |
| F | Passenger's Rear - No Issues  |
| - | Tire Tread                    |
|   | Driver's Front - 9/32         |
| F | Passenger's Front - 9/32      |



Driver's Rear - 9/32 Passenger's Rear - 9/32













































































































































































## Note for Image 65: wdbba48d7ja084235