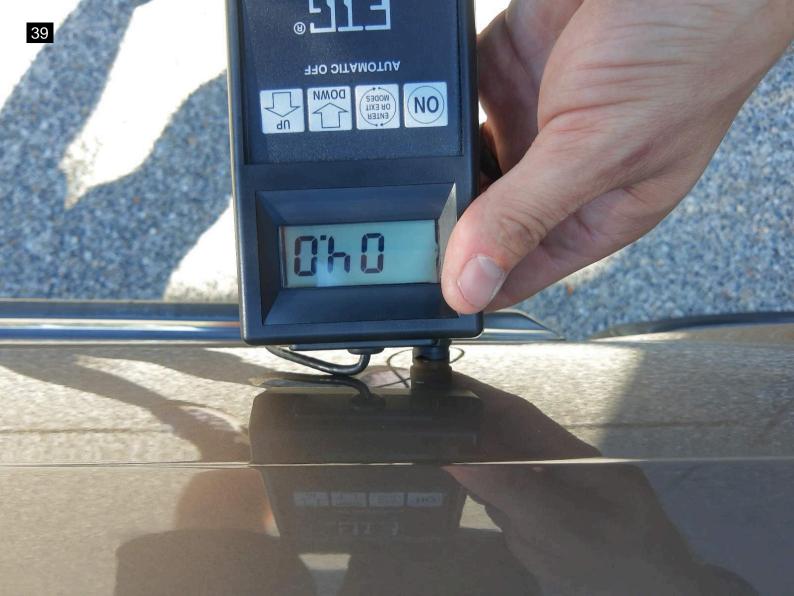

The brake fluid looks old and dirty and should be flushed. The rear resonator has been deleted. The audio system has been modified. The engine is seeping some oil from the underside. There were no drips at time of inspection. This area should be cleaned off and rechecked to verify source of leak or leaks.