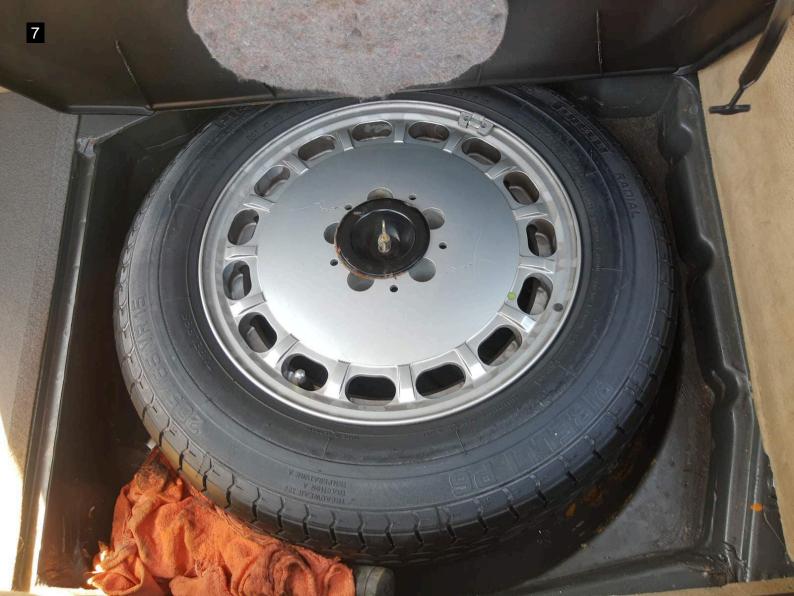

| Road Test                                  |          |  |
|--------------------------------------------|----------|--|
| Road Test                                  | V        |  |
| Engine Performance                         | X        |  |
| I noted a light stumble when cold at idle. |          |  |
| Transmission performance                   | <b>✓</b> |  |
| Differential Performance                   | V        |  |
| Wheel Bearing Performance                  | V        |  |
| Braking Performance                        | V        |  |
| Suspension Performance                     | V        |  |
| Steering Performance                       | V        |  |
| Engine Starting                            | V        |  |
| TIRES/WHEELS                               |          |  |
| Spare Tire                                 | V        |  |
| Tire Manufacturer                          |          |  |
| Driver's Front - Pirelli                   |          |  |
| Passenger's Front - Pirelli                |          |  |