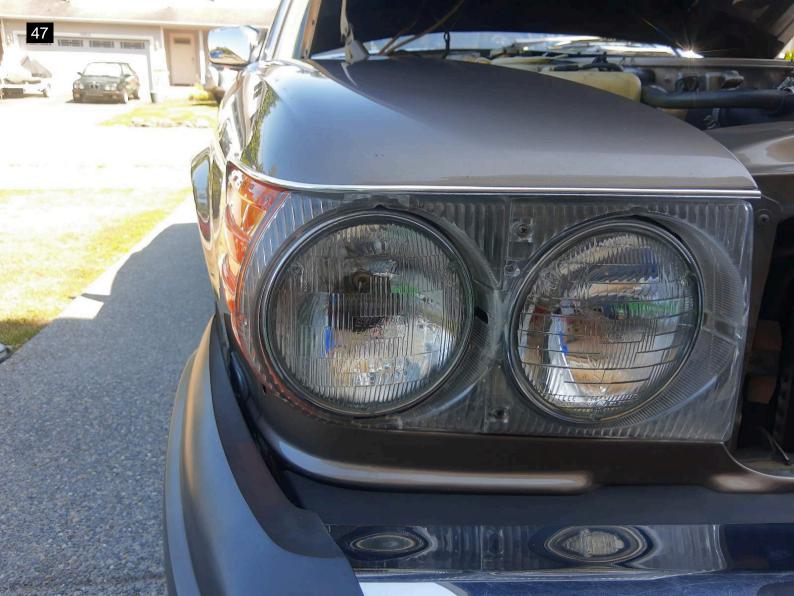

## 1988 Mercedes-Benz 560SL

This 1988 560 SL ran and drove well with some other issues of note. Video capabilities were no possible with this inspection. On the exterior I noted there are some minor scratches on the tonneau cover. There are minor misc scratches around the vehicle. Most too small to see in photos. One small ding on the passenger side was noted. The wipers and all of the exterior lights worked as designed. The soft top went up and down as designed. Owner stated the hard top is buried in their garage. The the wheels are off of a later model Mercedes.

| Exterior                                                           |          |
|--------------------------------------------------------------------|----------|
| Wiper Blades                                                       | ~        |
| Windshield Washer                                                  | ~        |
| Body Alignment                                                     | ~        |
| Scratches                                                          | X        |
| There are some minor scratches on the tonneau cover. There are     |          |
| misc scratches around the vehicle. Most too small to see in photos |          |
| Dings                                                              | X        |
| One small ding on the passenger side was noted.                    |          |
| Dents                                                              | <b>V</b> |
| Paint Condition                                                    | <b>V</b> |
| Body Seals                                                         | ~        |
| Rust                                                               | <b>V</b> |
| Exterior Lights                                                    | <b>V</b> |
| Door Mirrors                                                       | <b>V</b> |
| Bumpers                                                            | <b>V</b> |
| Side Moldings                                                      | <b>V</b> |
| Convertible Top                                                    | ~        |
| Frame Damage                                                       | ~        |
| Glass                                                              | ~        |
| Body Filler?                                                       | ~        |
| Hood                                                               | ~        |
| Doors                                                              | <b>V</b> |
| Floors                                                             | ~        |
| Rockers                                                            | ~        |
| Quarter Panels                                                     | ~        |
| Chrome                                                             | V        |