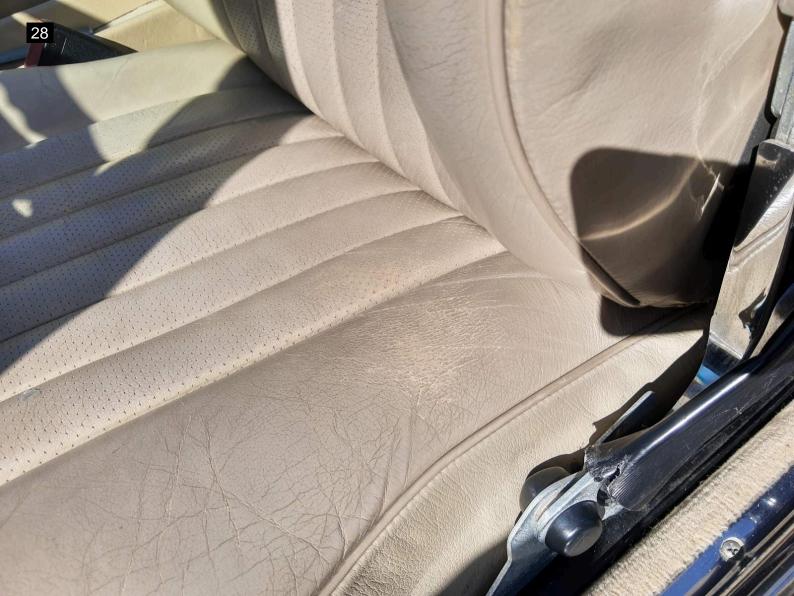

Inside I noted some light wear on the drivers seat bolster. There is light wear on the passenger seat. The blower motor did not work consistently, so I could not full test the air conditioning or heater. I noted no smoke or odd odors inside. The windows worked as designed. The gauges worked as designed.

| Interior                                                              |          |
|-----------------------------------------------------------------------|----------|
| Steering Wheel                                                        | <b>V</b> |
| Horn                                                                  | <b>V</b> |
| Cruise Control                                                        | <b>V</b> |
| Seat Condition                                                        | X        |
| I noted some light wear on the drivers seat bolster. There is light w | vear     |