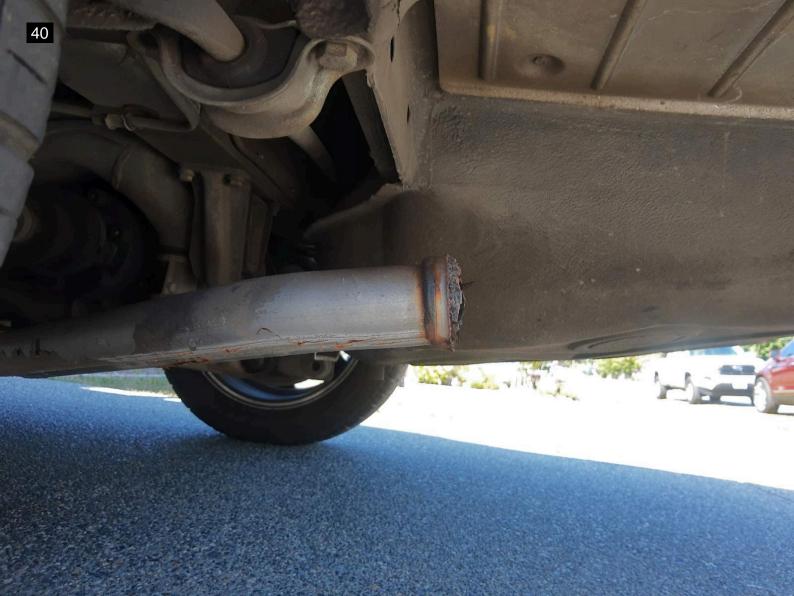

The brake fluid looks old and dirty and should be flushed. The rear resonator has been deleted. The audio system has been modified. The engine is seeping some oil from the underside. There were no drips at time of inspection. This area should be cleaned off and rechecked to verify source of leak or leaks.

| Mechanical                                                                                                                                                          |          |
|---------------------------------------------------------------------------------------------------------------------------------------------------------------------|----------|
| Air Filter                                                                                                                                                          | V        |
| Battery Condition                                                                                                                                                   | V        |
| Charging System                                                                                                                                                     | V        |
| Cooling Fan Condition                                                                                                                                               | V        |
| Radiator Cap Sealing Properly                                                                                                                                       | ~        |
| Hoses                                                                                                                                                               | ~        |
| Radiator                                                                                                                                                            | ~        |
| Engine Coolant                                                                                                                                                      | ~        |
| Coolant Leaks                                                                                                                                                       | V        |
| Belts                                                                                                                                                               | V        |
| Power Steering                                                                                                                                                      | ~        |
| Steering Fluid                                                                                                                                                      | V        |
| Engine Oil                                                                                                                                                          | ~        |
| Engine Fluid Leaks                                                                                                                                                  | X        |
| The engine is seeping some oil from the underside. There were no at time of inspection. This area should be cleaned off and recheck verify source of leak or leaks. |          |
| Transmission Fluid                                                                                                                                                  | >        |
| Transmission Leaks                                                                                                                                                  | ~        |
| Brake System                                                                                                                                                        | X        |
| The brake fluid looks old and dirty and should be flushed.                                                                                                          |          |
| Brake Fluid Leaks                                                                                                                                                   | <b>V</b> |
| Differential leaks                                                                                                                                                  | <b>V</b> |
| Muffler System                                                                                                                                                      | X        |
| The rear resonator has been deleted.                                                                                                                                |          |
| CV Joints and Axles                                                                                                                                                 | ~        |
| Shocks and bushings                                                                                                                                                 | ~        |