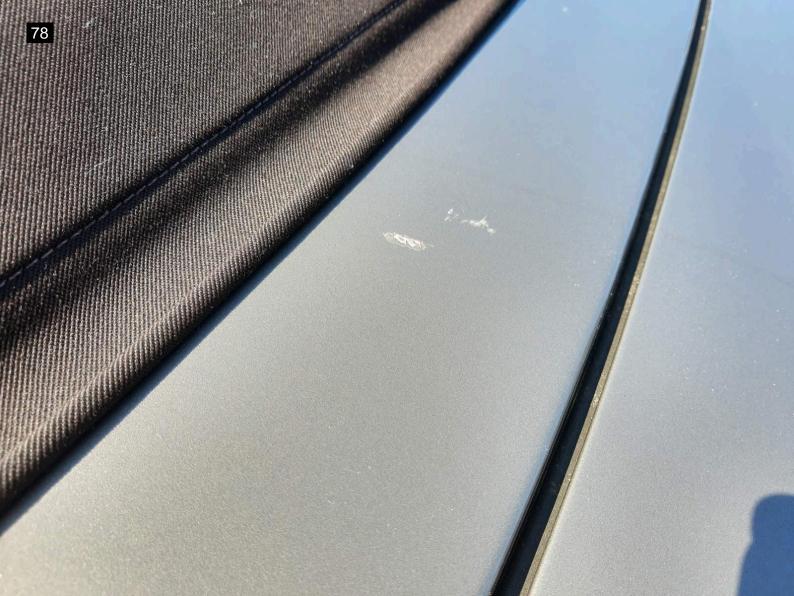

## 1988 Mercedes-Benz 560SL

This 1988 560 SL ran and drove well with some other issues of note. Video capabilities were no possible with this inspection. On the exterior I noted there are some minor scratches on the tonneau cover. There are minor misc scratches around the vehicle. Most too small to see in photos. One small ding on the passenger side was noted. The wipers and all of the exterior lights worked as designed. The soft top went up and down as designed. Owner stated the hard top is buried in their garage. The the wheels are off of a later model Mercedes.

| Exterior                                                           |          |
|--------------------------------------------------------------------|----------|
| Wiper Blades                                                       | ~        |
| Windshield Washer                                                  | ~        |
| Body Alignment                                                     | ~        |
| Scratches                                                          | X        |
| There are some minor scratches on the tonneau cover. There are     |          |
| misc scratches around the vehicle. Most too small to see in photos |          |
| Dings                                                              | X        |
| One small ding on the passenger side was noted.                    |          |
| Dents                                                              | <b>V</b> |
| Paint Condition                                                    | <b>V</b> |
| Body Seals                                                         | ~        |
| Rust                                                               | <b>V</b> |
| Exterior Lights                                                    | <b>V</b> |
| Door Mirrors                                                       | <b>V</b> |
| Bumpers                                                            | <b>V</b> |
| Side Moldings                                                      | <b>V</b> |
| Convertible Top                                                    | ~        |
| Frame Damage                                                       | ~        |
| Glass                                                              | ~        |
| Body Filler?                                                       | ~        |
| Hood                                                               | ~        |
| Doors                                                              | <b>V</b> |
| Floors                                                             | ~        |
| Rockers                                                            | ~        |
| Quarter Panels                                                     | ~        |
| Chrome                                                             | V        |