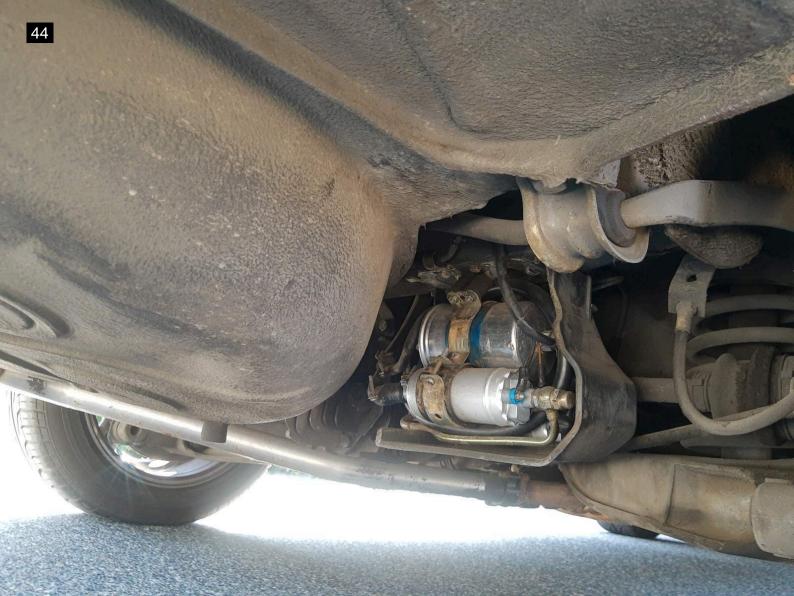

The brake fluid looks old and dirty and should be flushed. The rear resonator has been deleted. The audio system has been modified. The engine is seeping some oil from the underside. There were no drips at time of inspection. This area should be cleaned off and rechecked to verify source of leak or leaks.

| Mechanical                                                                                                                                                          |          |
|---------------------------------------------------------------------------------------------------------------------------------------------------------------------|----------|
| Air Filter                                                                                                                                                          | V        |
| Battery Condition                                                                                                                                                   | V        |
| Charging System                                                                                                                                                     | V        |
| Cooling Fan Condition                                                                                                                                               | V        |
| Radiator Cap Sealing Properly                                                                                                                                       | ~        |
| Hoses                                                                                                                                                               | ~        |
| Radiator                                                                                                                                                            | ~        |
| Engine Coolant                                                                                                                                                      | ~        |
| Coolant Leaks                                                                                                                                                       | V        |
| Belts                                                                                                                                                               | V        |
| Power Steering                                                                                                                                                      | ~        |
| Steering Fluid                                                                                                                                                      | V        |
| Engine Oil                                                                                                                                                          | ~        |
| Engine Fluid Leaks                                                                                                                                                  | X        |
| The engine is seeping some oil from the underside. There were no at time of inspection. This area should be cleaned off and recheck verify source of leak or leaks. |          |
| Transmission Fluid                                                                                                                                                  | >        |
| Transmission Leaks                                                                                                                                                  | ~        |
| Brake System                                                                                                                                                        | X        |
| The brake fluid looks old and dirty and should be flushed.                                                                                                          |          |
| Brake Fluid Leaks                                                                                                                                                   | <b>V</b> |
| Differential leaks                                                                                                                                                  | <b>V</b> |
| Muffler System                                                                                                                                                      | X        |
| The rear resonator has been deleted.                                                                                                                                |          |
| CV Joints and Axles                                                                                                                                                 | ~        |
| Shocks and bushings                                                                                                                                                 | ~        |