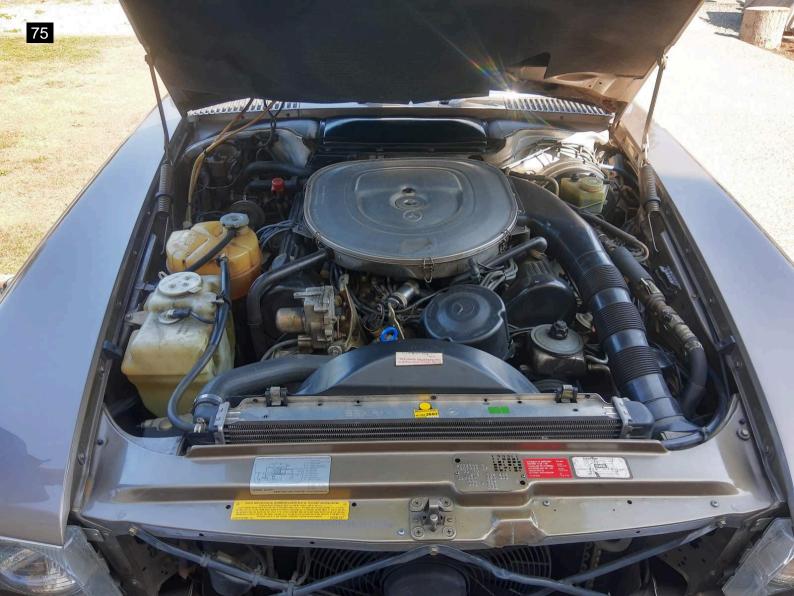

The brake fluid looks old and dirty and should be flushed. The rear resonator has been deleted. The audio system has been modified. The engine is seeping some oil from the underside. There were no drips at time of inspection. This area should be cleaned off and rechecked to verify source of leak or leaks.

| Mechanical                                                                                                                                                          |          |
|---------------------------------------------------------------------------------------------------------------------------------------------------------------------|----------|
| Air Filter                                                                                                                                                          | V        |
| Battery Condition                                                                                                                                                   | V        |
| Charging System                                                                                                                                                     | V        |
| Cooling Fan Condition                                                                                                                                               | V        |
| Radiator Cap Sealing Properly                                                                                                                                       | ~        |
| Hoses                                                                                                                                                               | ~        |
| Radiator                                                                                                                                                            | ~        |
| Engine Coolant                                                                                                                                                      | ~        |
| Coolant Leaks                                                                                                                                                       | V        |
| Belts                                                                                                                                                               | V        |
| Power Steering                                                                                                                                                      | ~        |
| Steering Fluid                                                                                                                                                      | V        |
| Engine Oil                                                                                                                                                          | ~        |
| Engine Fluid Leaks                                                                                                                                                  | X        |
| The engine is seeping some oil from the underside. There were no at time of inspection. This area should be cleaned off and recheck verify source of leak or leaks. |          |
| Transmission Fluid                                                                                                                                                  | >        |
| Transmission Leaks                                                                                                                                                  | ~        |
| Brake System                                                                                                                                                        | X        |
| The brake fluid looks old and dirty and should be flushed.                                                                                                          |          |
| Brake Fluid Leaks                                                                                                                                                   | <b>V</b> |
| Differential leaks                                                                                                                                                  | <b>V</b> |
| Muffler System                                                                                                                                                      | X        |
| The rear resonator has been deleted.                                                                                                                                |          |
| CV Joints and Axles                                                                                                                                                 | ~        |
| Shocks and bushings                                                                                                                                                 | ~        |