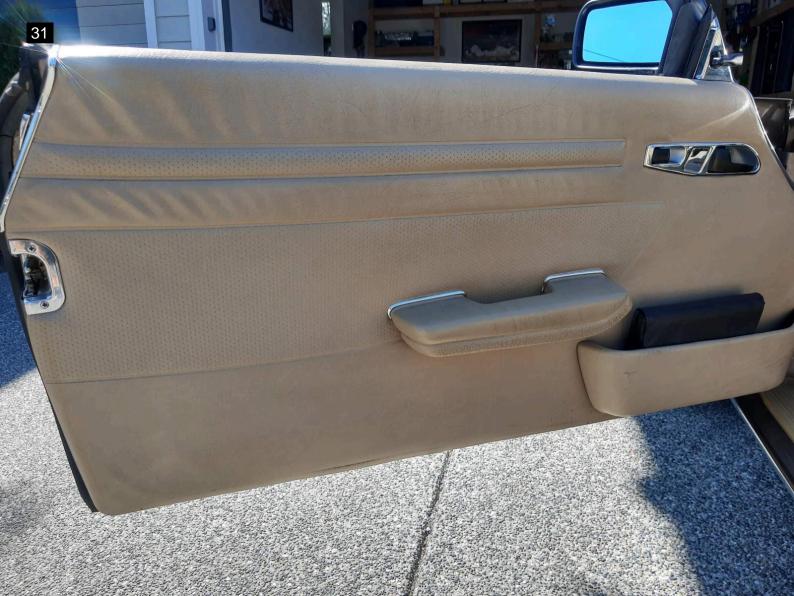

Inside I noted some light wear on the drivers seat bolster. There is light wear on the passenger seat. The blower motor did not work consistently, so I could not full test the air conditioning or heater. I noted no smoke or odd odors inside. The windows worked as designed. The gauges worked as designed.

| Interior                                                              |          |
|-----------------------------------------------------------------------|----------|
| Steering Wheel                                                        | <b>V</b> |
| Horn                                                                  | <b>V</b> |
| Cruise Control                                                        | <b>V</b> |
| Seat Condition                                                        | X        |
| I noted some light wear on the drivers seat bolster. There is light w | vear     |