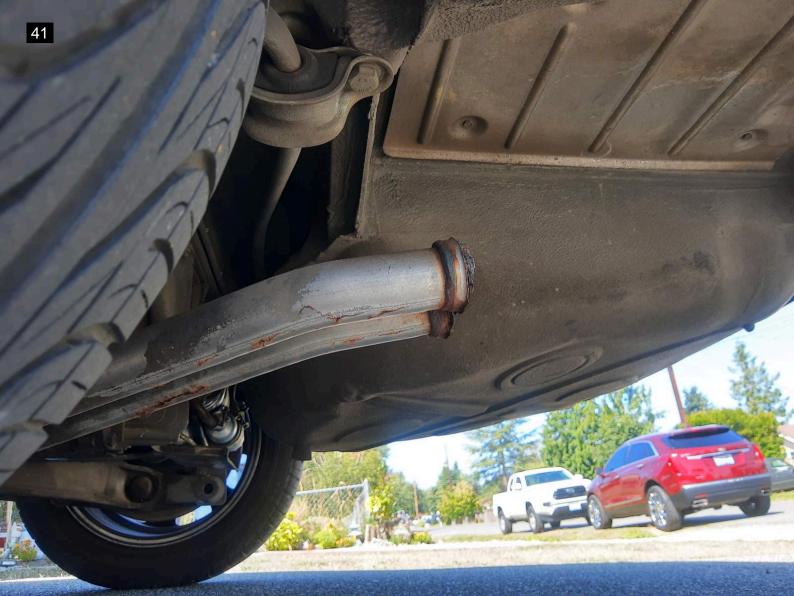

The brake fluid looks old and dirty and should be flushed. The rear resonator has been deleted. The audio system has been modified. The engine is seeping some oil from the underside. There were no drips at time of inspection. This area should be cleaned off and rechecked to verify source of leak or leaks.

| Mechanical                                                                                                                                                          |          |
|---------------------------------------------------------------------------------------------------------------------------------------------------------------------|----------|
| Air Filter                                                                                                                                                          | V        |
| Battery Condition                                                                                                                                                   | V        |
| Charging System                                                                                                                                                     | V        |
| Cooling Fan Condition                                                                                                                                               | V        |
| Radiator Cap Sealing Properly                                                                                                                                       | ~        |
| Hoses                                                                                                                                                               | ~        |
| Radiator                                                                                                                                                            | ~        |
| Engine Coolant                                                                                                                                                      | ~        |
| Coolant Leaks                                                                                                                                                       | V        |
| Belts                                                                                                                                                               | V        |
| Power Steering                                                                                                                                                      | ~        |
| Steering Fluid                                                                                                                                                      | V        |
| Engine Oil                                                                                                                                                          | ~        |
| Engine Fluid Leaks                                                                                                                                                  | X        |
| The engine is seeping some oil from the underside. There were no at time of inspection. This area should be cleaned off and recheck verify source of leak or leaks. |          |
| Transmission Fluid                                                                                                                                                  | >        |
| Transmission Leaks                                                                                                                                                  | ~        |
| Brake System                                                                                                                                                        | X        |
| The brake fluid looks old and dirty and should be flushed.                                                                                                          |          |
| Brake Fluid Leaks                                                                                                                                                   | <b>V</b> |
| Differential leaks                                                                                                                                                  | <b>V</b> |
| Muffler System                                                                                                                                                      | X        |
| The rear resonator has been deleted.                                                                                                                                |          |
| CV Joints and Axles                                                                                                                                                 | ~        |
| Shocks and bushings                                                                                                                                                 | ~        |