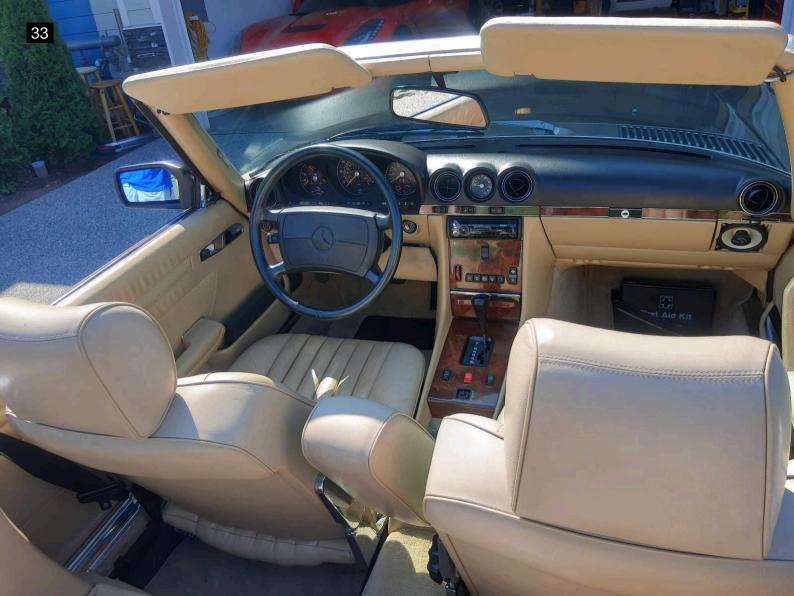

Inside I noted some light wear on the drivers seat bolster. There is light wear on the passenger seat. The blower motor did not work consistently, so I could not full test the air conditioning or heater. I noted no smoke or odd odors inside. The windows worked as designed. The gauges worked as designed.

| Interior                                                              |          |
|-----------------------------------------------------------------------|----------|
| Steering Wheel                                                        | <b>V</b> |
| Horn                                                                  | <b>V</b> |
| Cruise Control                                                        | <b>V</b> |
| Seat Condition                                                        | X        |
| I noted some light wear on the drivers seat bolster. There is light w | vear     |