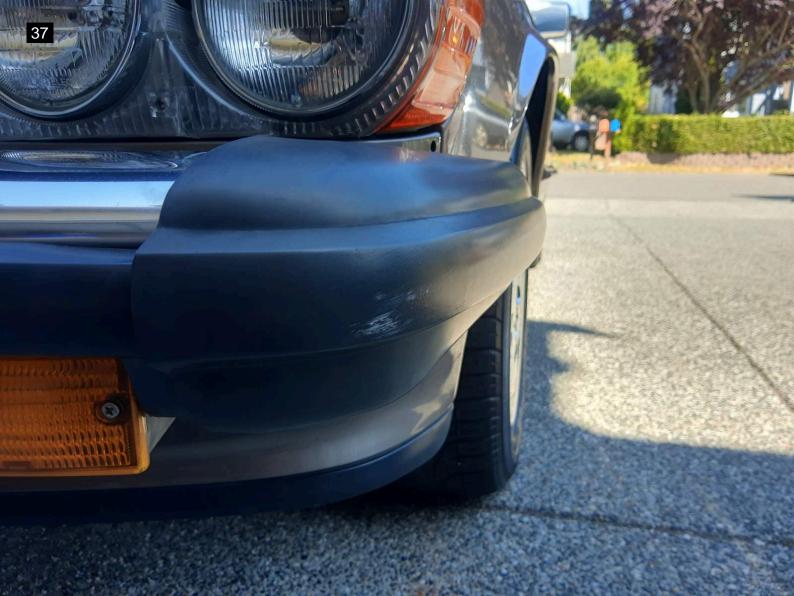

## 1988 Mercedes-Benz 560SL

This 1988 560 SL ran and drove well with some other issues of note. Video capabilities were no possible with this inspection. On the exterior I noted there are some minor scratches on the tonneau cover. There are minor misc scratches around the vehicle. Most too small to see in photos. One small ding on the passenger side was noted. The wipers and all of the exterior lights worked as designed. The soft top went up and down as designed. Owner stated the hard top is buried in their garage. The the wheels are off of a later model Mercedes.

| Exterior                                                           |          |
|--------------------------------------------------------------------|----------|
| Wiper Blades                                                       | ~        |
| Windshield Washer                                                  | ~        |
| Body Alignment                                                     | ~        |
| Scratches                                                          | X        |
| There are some minor scratches on the tonneau cover. There are     |          |
| misc scratches around the vehicle. Most too small to see in photos |          |
| Dings                                                              | X        |
| One small ding on the passenger side was noted.                    |          |
| Dents                                                              | <b>V</b> |
| Paint Condition                                                    | <b>V</b> |
| Body Seals                                                         | ~        |
| Rust                                                               | <b>V</b> |
| Exterior Lights                                                    | <b>V</b> |
| Door Mirrors                                                       | <b>V</b> |
| Bumpers                                                            | <b>V</b> |
| Side Moldings                                                      | <b>V</b> |
| Convertible Top                                                    | ~        |
| Frame Damage                                                       | ~        |
| Glass                                                              | ~        |
| Body Filler?                                                       | ~        |
| Hood                                                               | ~        |
| Doors                                                              | <b>V</b> |
| Floors                                                             | ~        |
| Rockers                                                            | ~        |
| Quarter Panels                                                     | ~        |
| Chrome                                                             | V        |