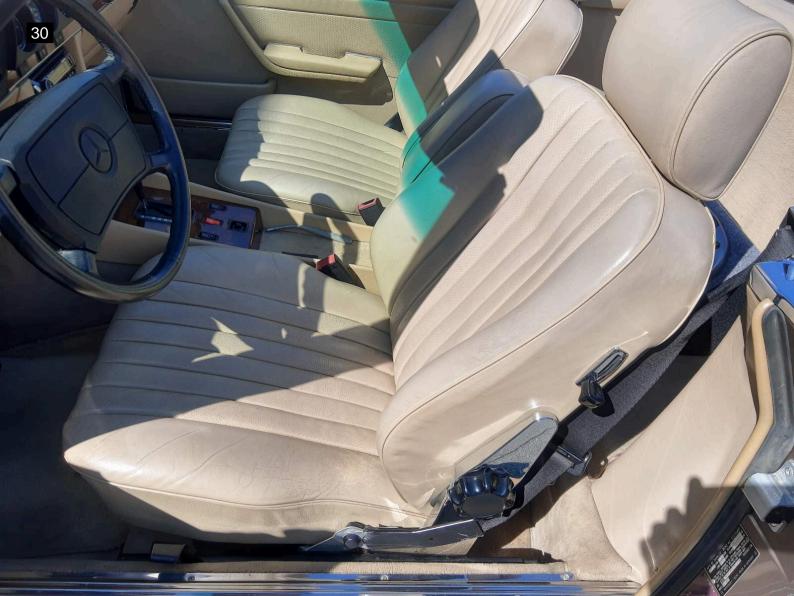

Inside I noted some light wear on the drivers seat bolster. There is light wear on the passenger seat. The blower motor did not work consistently, so I could not full test the air conditioning or heater. I noted no smoke or odd odors inside. The windows worked as designed. The gauges worked as designed.

| Interior                                                              |          |
|-----------------------------------------------------------------------|----------|
| Steering Wheel                                                        | <b>V</b> |
| Horn                                                                  | <b>V</b> |
| Cruise Control                                                        | <b>V</b> |
| Seat Condition                                                        | X        |
| I noted some light wear on the drivers seat bolster. There is light w | vear     |