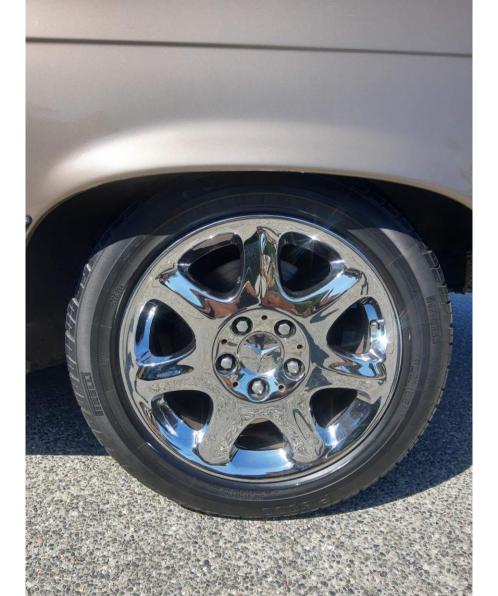

## 1988 Mercedes-Benz 560SL

This 1988 560 SL ran and drove well with some other issues of note. Video capabilities were no possible with this inspection. On the exterior I noted there are some minor scratches on the tonneau cover. There are minor misc scratches around the vehicle. Most too small to see in photos. One small ding on the passenger side was noted. The wipers and all of the exterior lights worked as designed. The soft top went up and down as designed. Owner stated the hard top is buried in their garage. The the wheels are off of a later model Mercedes.

The audio system has been modified. The the wheels are off of a later

Ball Joints and Tie Rods

Modifications

model Mercedes.

| on the passenger seat.                                                             |             |
|------------------------------------------------------------------------------------|-------------|
| Seat Belts                                                                         | <b>V</b>    |
| Clock                                                                              | <b>V</b>    |
| Radio/Navigation                                                                   | <b>V</b>    |
| Inner Door Panels                                                                  | <b>V</b>    |
| Power Locks                                                                        | <b>V</b>    |
| Window Switches                                                                    | >           |
| Window Function                                                                    | >           |
| Center Console                                                                     | >           |
| Dash                                                                               | >           |
| Sun Visors                                                                         | >           |
| Dash Lights                                                                        | <b>/</b>    |
| Dash Gauges                                                                        | >           |
| Air Conditioning                                                                   | X           |
| The blower motor did not work consistently, so I could not full test conditioning. | the air     |
| Heater                                                                             | X           |
| The blower motor did not work consistently, so I could not full test heater.       | the         |
| Rear Defroster                                                                     | <b>V</b>    |
| Carpet                                                                             | <b>&gt;</b> |
| Floor Mats                                                                         | <b>V</b>    |
| Cigarette Use                                                                      | >           |
| Unusual Odors                                                                      | >           |
| Headliner                                                                          | >           |
| Blower Motor                                                                       | X           |
| Blower motor is intermittent and would not activate during inspecti                |             |
| Interior Trim                                                                      | ~           |
| Inner Trunk                                                                        | >           |