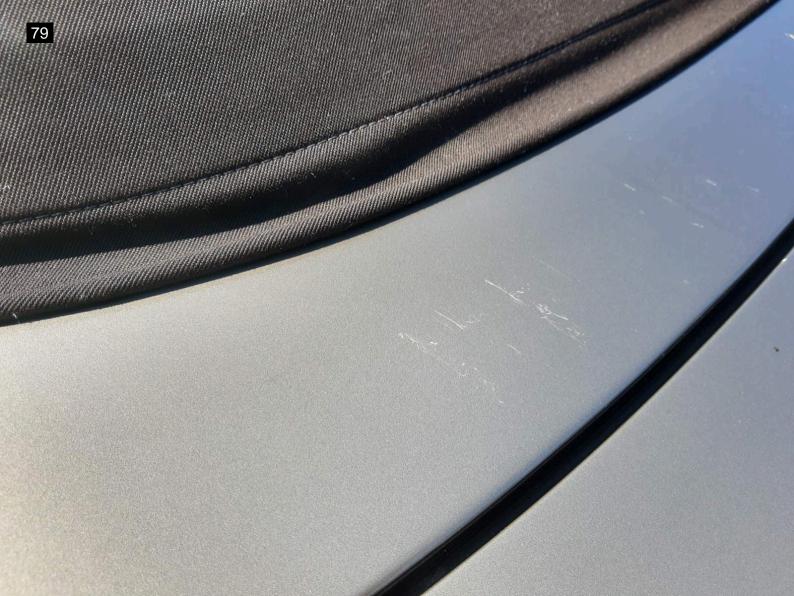

## 1988 Mercedes-Benz 560SL

This 1988 560 SL ran and drove well with some other issues of note. Video capabilities were no possible with this inspection. On the exterior I noted there are some minor scratches on the tonneau cover. There are minor misc scratches around the vehicle. Most too small to see in photos. One small ding on the passenger side was noted. The wipers and all of the exterior lights worked as designed. The soft top went up and down as designed. Owner stated the hard top is buried in their garage. The the wheels are off of a later model Mercedes.

| Exterior                                                           |          |
|--------------------------------------------------------------------|----------|
| Wiper Blades                                                       | ~        |
| Windshield Washer                                                  | ~        |
| Body Alignment                                                     | ~        |
| Scratches                                                          | X        |
| There are some minor scratches on the tonneau cover. There are     |          |
| misc scratches around the vehicle. Most too small to see in photos |          |
| Dings                                                              | X        |
| One small ding on the passenger side was noted.                    |          |
| Dents                                                              | <b>V</b> |
| Paint Condition                                                    | <b>V</b> |
| Body Seals                                                         | ~        |
| Rust                                                               | <b>V</b> |
| Exterior Lights                                                    | <b>V</b> |
| Door Mirrors                                                       | <b>V</b> |
| Bumpers                                                            | <b>V</b> |
| Side Moldings                                                      | <b>V</b> |
| Convertible Top                                                    | ~        |
| Frame Damage                                                       | ~        |
| Glass                                                              | ~        |
| Body Filler?                                                       | ~        |
| Hood                                                               | ~        |
| Doors                                                              | <b>V</b> |
| Floors                                                             | ~        |
| Rockers                                                            | ~        |
| Quarter Panels                                                     | ~        |
| Chrome                                                             | V        |