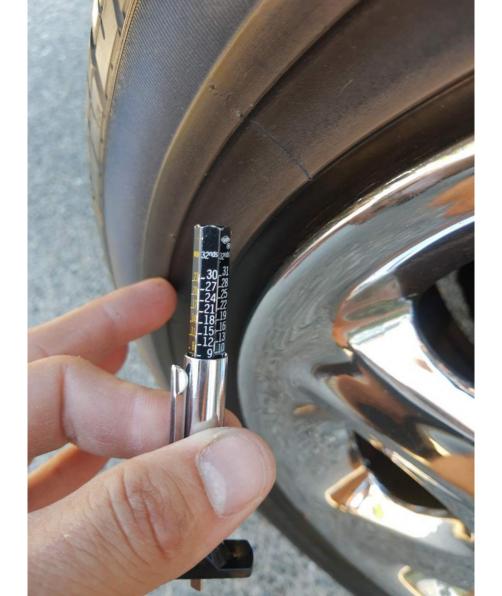

|   | Driver's Rear - Pirelli       |
|---|-------------------------------|
| F | Passenger's Rear - Pirelli    |
|   | Tire Size                     |
|   | Driver's Front - 205/55/18    |
| F | Passenger's Front - 205/55/18 |
|   | Driver's Rear - 205/55/18     |
| F | Passenger's Rear - 205/55/18  |
|   | Tire Condition                |
|   | Driver's Front - No Issues    |
| F | Passenger's Front - No Issues |
|   | Driver's Rear - No Issues     |
| F | Passenger's Rear - No Issues  |
| ١ | Wheel Condition               |
|   | Driver's Front - No Issues    |
| F | Passenger's Front - No Issues |
|   | Driver's Rear - No Issues     |
| F | Passenger's Rear - No Issues  |
| - | Tire Tread                    |
|   | Driver's Front - 9/32         |
| F | Passenger's Front - 9/32      |

Driver's Rear - 9/32 Passenger's Rear - 9/32