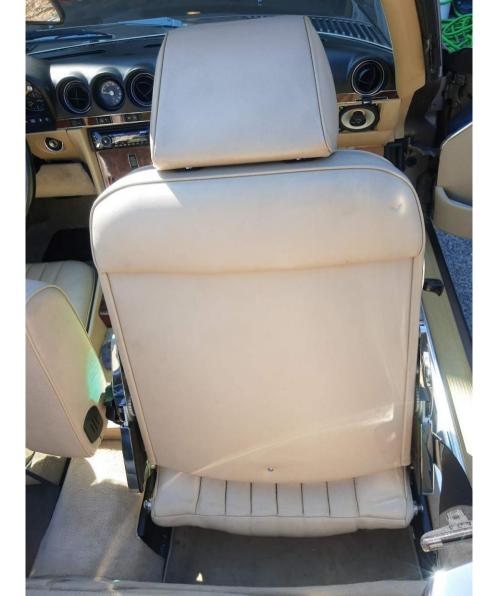

Inside I noted some light wear on the drivers seat bolster. There is light wear on the passenger seat. The blower motor did not work consistently, so I could not full test the air conditioning or heater. I noted no smoke or odd odors inside. The windows worked as designed. The gauges worked as designed.

| Interior                                                              |          |
|-----------------------------------------------------------------------|----------|
| Steering Wheel                                                        | <b>V</b> |
| Horn                                                                  | <b>V</b> |
| Cruise Control                                                        | <b>V</b> |
| Seat Condition                                                        | X        |
| I noted some light wear on the drivers seat bolster. There is light w | vear     |