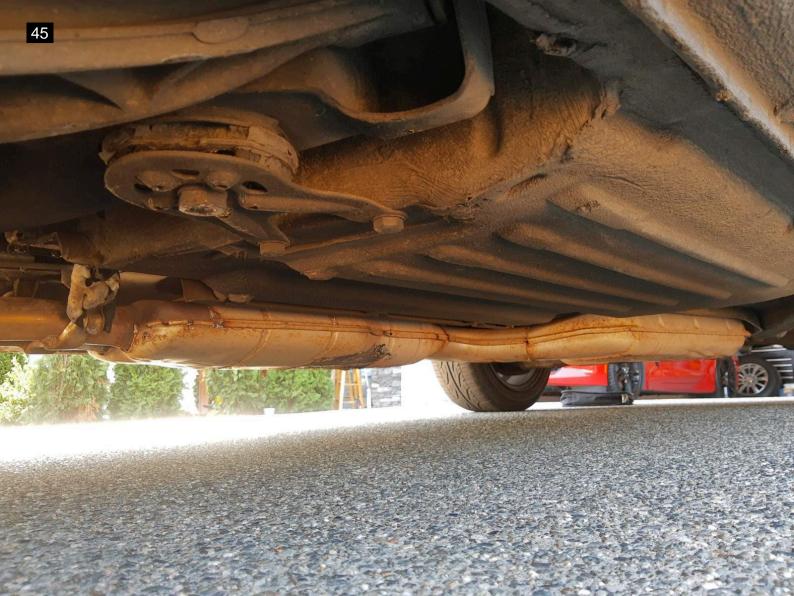

The brake fluid looks old and dirty and should be flushed. The rear resonator has been deleted. The audio system has been modified. The engine is seeping some oil from the underside. There were no drips at time of inspection. This area should be cleaned off and rechecked to verify source of leak or leaks.

| Mechanical                                                                                                                                                          |          |
|---------------------------------------------------------------------------------------------------------------------------------------------------------------------|----------|
| Air Filter                                                                                                                                                          | V        |
| Battery Condition                                                                                                                                                   | V        |
| Charging System                                                                                                                                                     | V        |
| Cooling Fan Condition                                                                                                                                               | V        |
| Radiator Cap Sealing Properly                                                                                                                                       | ~        |
| Hoses                                                                                                                                                               | ~        |
| Radiator                                                                                                                                                            | ~        |
| Engine Coolant                                                                                                                                                      | ~        |
| Coolant Leaks                                                                                                                                                       | V        |
| Belts                                                                                                                                                               | V        |
| Power Steering                                                                                                                                                      | ~        |
| Steering Fluid                                                                                                                                                      | V        |
| Engine Oil                                                                                                                                                          | ~        |
| Engine Fluid Leaks                                                                                                                                                  | X        |
| The engine is seeping some oil from the underside. There were no at time of inspection. This area should be cleaned off and recheck verify source of leak or leaks. |          |
| Transmission Fluid                                                                                                                                                  | >        |
| Transmission Leaks                                                                                                                                                  | ~        |
| Brake System                                                                                                                                                        | X        |
| The brake fluid looks old and dirty and should be flushed.                                                                                                          |          |
| Brake Fluid Leaks                                                                                                                                                   | <b>V</b> |
| Differential leaks                                                                                                                                                  | <b>V</b> |
| Muffler System                                                                                                                                                      | X        |
| The rear resonator has been deleted.                                                                                                                                |          |
| CV Joints and Axles                                                                                                                                                 | ~        |
| Shocks and bushings                                                                                                                                                 | ~        |