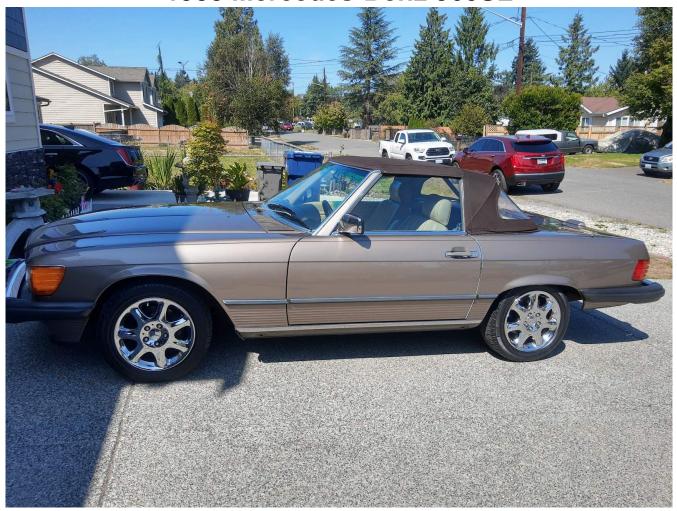

## 1988 Mercedes-Benz 560SL

This 1988 560 SL ran and drove well with some other issues of note. Video capabilities were no possible with this inspection. On the exterior I noted there are some minor scratches on the tonneau cover. There are minor misc scratches around the vehicle. Most too small to see in photos. One small ding on the passenger side was noted. The wipers and all of the exterior lights worked as designed. The soft top went up and down as designed. Owner stated the hard top is buried in their garage. The the wheels are off of a later model Mercedes.

| Exterior                                                           |          |
|--------------------------------------------------------------------|----------|
| Wiper Blades                                                       | ~        |
| Windshield Washer                                                  | ~        |
| Body Alignment                                                     | ~        |
| Scratches                                                          | X        |
| There are some minor scratches on the tonneau cover. There are     |          |
| misc scratches around the vehicle. Most too small to see in photos |          |
| Dings                                                              | X        |
| One small ding on the passenger side was noted.                    |          |
| Dents                                                              | <b>V</b> |
| Paint Condition                                                    | <b>V</b> |
| Body Seals                                                         | ~        |
| Rust                                                               | <b>V</b> |
| Exterior Lights                                                    | <b>V</b> |
| Door Mirrors                                                       | <b>V</b> |
| Bumpers                                                            | <b>V</b> |
| Side Moldings                                                      | <b>V</b> |
| Convertible Top                                                    | ~        |
| Frame Damage                                                       | ~        |
| Glass                                                              | ~        |
| Body Filler?                                                       | ~        |
| Hood                                                               | ~        |
| Doors                                                              | <b>V</b> |
| Floors                                                             | ~        |
| Rockers                                                            | ~        |
| Quarter Panels                                                     | ~        |
| Chrome                                                             | V        |