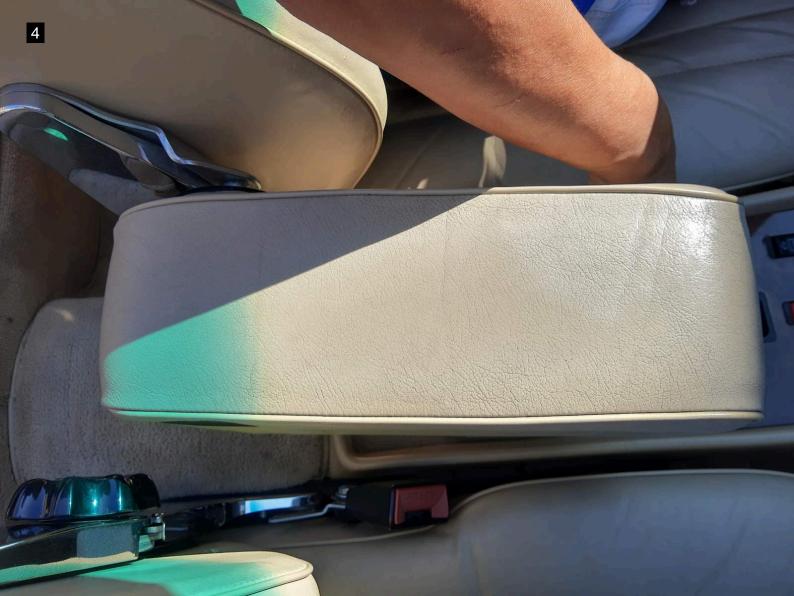

Inside I noted some light wear on the drivers seat bolster. There is light wear on the passenger seat. The blower motor did not work consistently, so I could not full test the air conditioning or heater. I noted no smoke or odd odors inside. The windows worked as designed. The gauges worked as designed.

The audio system has been modified. The the wheels are off of a later

Ball Joints and Tie Rods

Modifications

model Mercedes.

| on the passenger seat.                                                             |             |
|------------------------------------------------------------------------------------|-------------|
| Seat Belts                                                                         | <b>V</b>    |
| Clock                                                                              | <b>V</b>    |
| Radio/Navigation                                                                   | <b>V</b>    |
| Inner Door Panels                                                                  | <b>V</b>    |
| Power Locks                                                                        | <b>V</b>    |
| Window Switches                                                                    | >           |
| Window Function                                                                    | >           |
| Center Console                                                                     | >           |
| Dash                                                                               | >           |
| Sun Visors                                                                         | >           |
| Dash Lights                                                                        | <b>/</b>    |
| Dash Gauges                                                                        | >           |
| Air Conditioning                                                                   | X           |
| The blower motor did not work consistently, so I could not full test conditioning. | the air     |
| Heater                                                                             | X           |
| The blower motor did not work consistently, so I could not full test heater.       | the         |
| Rear Defroster                                                                     | <b>V</b>    |
| Carpet                                                                             | <b>&gt;</b> |
| Floor Mats                                                                         | <b>V</b>    |
| Cigarette Use                                                                      | >           |
| Unusual Odors                                                                      | >           |
| Headliner                                                                          | >           |
| Blower Motor                                                                       | X           |
| Blower motor is intermittent and would not activate during inspecti                |             |
| Interior Trim                                                                      | ~           |
| Inner Trunk                                                                        | >           |