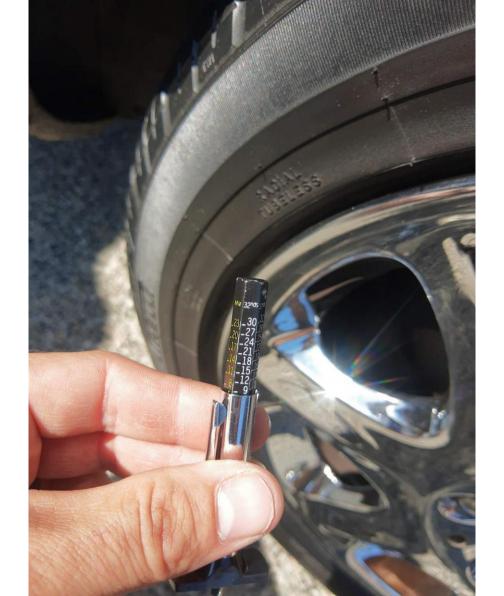

|   | Driver's Rear - Pirelli       |
|---|-------------------------------|
| F | Passenger's Rear - Pirelli    |
|   | Tire Size                     |
|   | Driver's Front - 205/55/18    |
| F | Passenger's Front - 205/55/18 |
|   | Driver's Rear - 205/55/18     |
| F | Passenger's Rear - 205/55/18  |
|   | Tire Condition                |
|   | Driver's Front - No Issues    |
| F | Passenger's Front - No Issues |
|   | Driver's Rear - No Issues     |
| F | Passenger's Rear - No Issues  |
| ١ | Wheel Condition               |
|   | Driver's Front - No Issues    |
| F | Passenger's Front - No Issues |
|   | Driver's Rear - No Issues     |
| F | Passenger's Rear - No Issues  |
| - | Tire Tread                    |
|   | Driver's Front - 9/32         |
| F | Passenger's Front - 9/32      |

Driver's Rear - 9/32 Passenger's Rear - 9/32