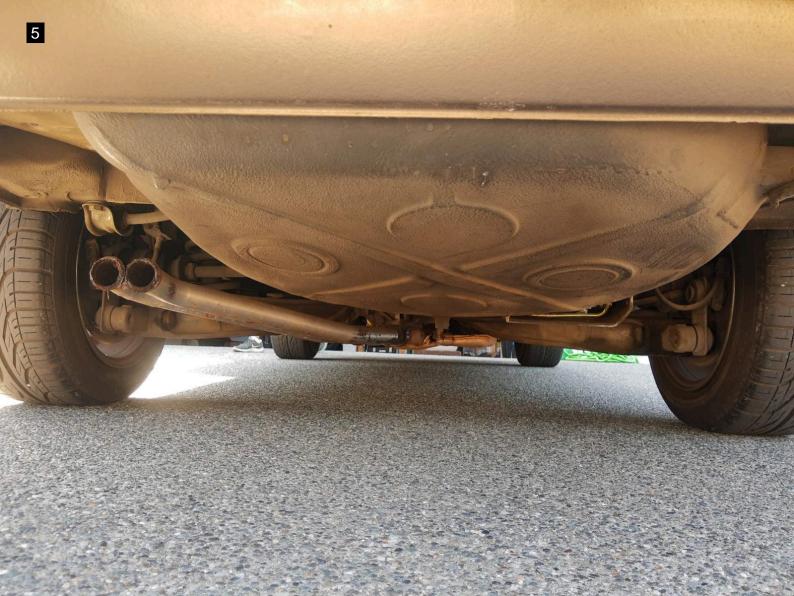

The brake fluid looks old and dirty and should be flushed. The rear resonator has been deleted. The audio system has been modified. The engine is seeping some oil from the underside. There were no drips at time of inspection. This area should be cleaned off and rechecked to verify source of leak or leaks.

| Mechanical                                                                                                                                                          |          |
|---------------------------------------------------------------------------------------------------------------------------------------------------------------------|----------|
| Air Filter                                                                                                                                                          | V        |
| Battery Condition                                                                                                                                                   | V        |
| Charging System                                                                                                                                                     | V        |
| Cooling Fan Condition                                                                                                                                               | V        |
| Radiator Cap Sealing Properly                                                                                                                                       | ~        |
| Hoses                                                                                                                                                               | ~        |
| Radiator                                                                                                                                                            | ~        |
| Engine Coolant                                                                                                                                                      | ~        |
| Coolant Leaks                                                                                                                                                       | V        |
| Belts                                                                                                                                                               | V        |
| Power Steering                                                                                                                                                      | ~        |
| Steering Fluid                                                                                                                                                      | V        |
| Engine Oil                                                                                                                                                          | ~        |
| Engine Fluid Leaks                                                                                                                                                  | X        |
| The engine is seeping some oil from the underside. There were no at time of inspection. This area should be cleaned off and recheck verify source of leak or leaks. |          |
| Transmission Fluid                                                                                                                                                  | >        |
| Transmission Leaks                                                                                                                                                  | ~        |
| Brake System                                                                                                                                                        | X        |
| The brake fluid looks old and dirty and should be flushed.                                                                                                          |          |
| Brake Fluid Leaks                                                                                                                                                   | <b>V</b> |
| Differential leaks                                                                                                                                                  | <b>V</b> |
| Muffler System                                                                                                                                                      | X        |
| The rear resonator has been deleted.                                                                                                                                |          |
| CV Joints and Axles                                                                                                                                                 | ~        |
| Shocks and bushings                                                                                                                                                 | ~        |