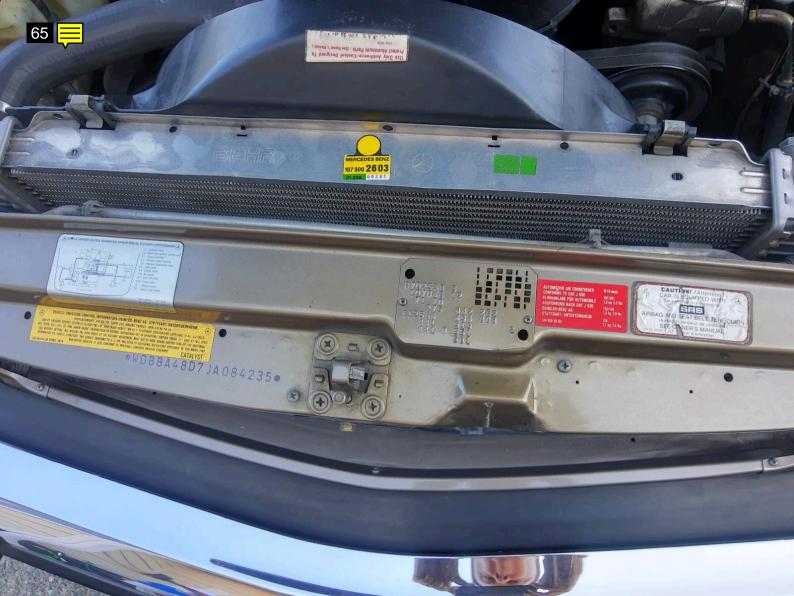

205/55/18    |
| F | Passenger's Front - 205/55/18 |
|   | Driver's Rear - 205/55/18     |
| F | Passenger's Rear - 205/55/18  |
|   | Tire Condition                |
|   | Driver's Front - No Issues    |
| F | Passenger's Front - No Issues |
|   | Driver's Rear - No Issues     |
| F | Passenger's Rear - No Issues  |
| ١ | Wheel Condition               |
|   | Driver's Front - No Issues    |
| F | Passenger's Front - No Issues |
|   | Driver's Rear - No Issues     |
| F | Passenger's Rear - No Issues  |
| - | Tire Tread                    |
|   | Driver's Front - 9/32         |
| F | Passenger's Front - 9/32      |



Driver's Rear - 9/32 Passenger's Rear - 9/32













































































































































































## Note for Image 65: wdbba48d7ja084235