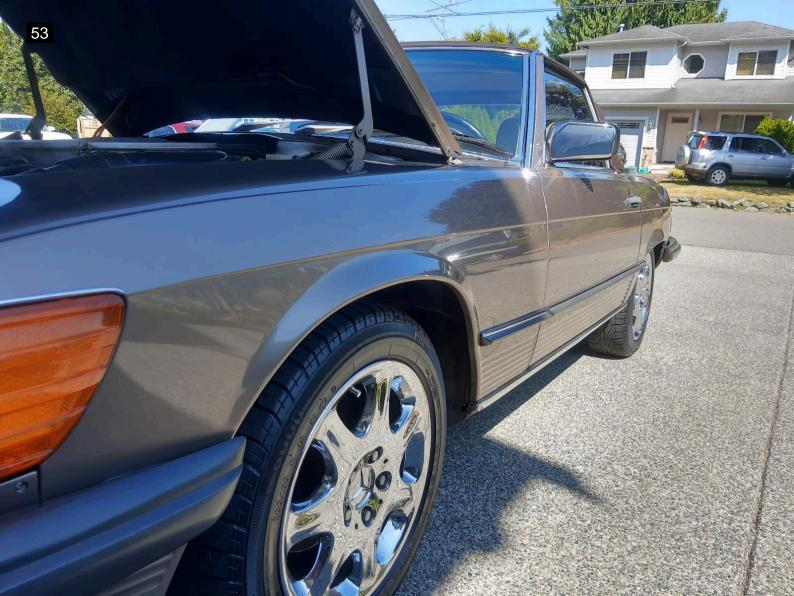

## 1988 Mercedes-Benz 560SL

This 1988 560 SL ran and drove well with some other issues of note. Video capabilities were no possible with this inspection. On the exterior I noted there are some minor scratches on the tonneau cover. There are minor misc scratches around the vehicle. Most too small to see in photos. One small ding on the passenger side was noted. The wipers and all of the exterior lights worked as designed. The soft top went up and down as designed. Owner stated the hard top is buried in their garage. The the wheels are off of a later model Mercedes.

The audio system has been modified. The the wheels are off of a later

Ball Joints and Tie Rods

Modifications

model Mercedes.

| on the passenger seat.                                                             |             |
|------------------------------------------------------------------------------------|-------------|
| Seat Belts                                                                         | <b>V</b>    |
| Clock                                                                              | <b>V</b>    |
| Radio/Navigation                                                                   | <b>V</b>    |
| Inner Door Panels                                                                  | <b>V</b>    |
| Power Locks                                                                        | <b>V</b>    |
| Window Switches                                                                    | >           |
| Window Function                                                                    | >           |
| Center Console                                                                     | >           |
| Dash                                                                               | >           |
| Sun Visors                                                                         | >           |
| Dash Lights                                                                        | <b>/</b>    |
| Dash Gauges                                                                        | >           |
| Air Conditioning                                                                   | X           |
| The blower motor did not work consistently, so I could not full test conditioning. | the air     |
| Heater                                                                             | X           |
| The blower motor did not work consistently, so I could not full test heater.       | the         |
| Rear Defroster                                                                     | <b>V</b>    |
| Carpet                                                                             | <b>&gt;</b> |
| Floor Mats                                                                         | <b>V</b>    |
| Cigarette Use                                                                      | >           |
| Unusual Odors                                                                      | >           |
| Headliner                                                                          | >           |
| Blower Motor                                                                       | X           |
| Blower motor is intermittent and would not activate during inspecti                |             |
| Interior Trim                                                                      | ~           |
| Inner Trunk                                                                        | >           |