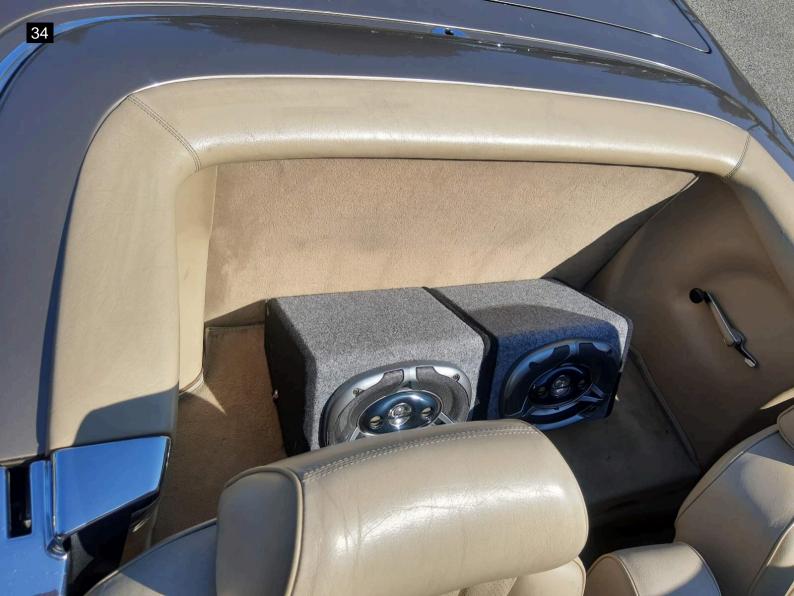

The brake fluid looks old and dirty and should be flushed. The rear resonator has been deleted. The audio system has been modified. The engine is seeping some oil from the underside. There were no drips at time of inspection. This area should be cleaned off and rechecked to verify source of leak or leaks.

The audio system has been modified. The the wheels are off of a later

Ball Joints and Tie Rods

Modifications

model Mercedes.

| on the passenger seat.                                                             |             |
|------------------------------------------------------------------------------------|-------------|
| Seat Belts                                                                         | <b>V</b>    |
| Clock                                                                              | <b>V</b>    |
| Radio/Navigation                                                                   | <b>V</b>    |
| Inner Door Panels                                                                  | <b>V</b>    |
| Power Locks                                                                        | <b>V</b>    |
| Window Switches                                                                    | >           |
| Window Function                                                                    | >           |
| Center Console                                                                     | >           |
| Dash                                                                               | >           |
| Sun Visors                                                                         | >           |
| Dash Lights                                                                        | <b>/</b>    |
| Dash Gauges                                                                        | >           |
| Air Conditioning                                                                   | X           |
| The blower motor did not work consistently, so I could not full test conditioning. | the air     |
| Heater                                                                             | X           |
| The blower motor did not work consistently, so I could not full test heater.       | the         |
| Rear Defroster                                                                     | <b>V</b>    |
| Carpet                                                                             | <b>&gt;</b> |
| Floor Mats                                                                         | <b>V</b>    |
| Cigarette Use                                                                      | >           |
| Unusual Odors                                                                      | >           |
| Headliner                                                                          | >           |
| Blower Motor                                                                       | X           |
| Blower motor is intermittent and would not activate during inspecti                |             |
| Interior Trim                                                                      | ~           |
| Inner Trunk                                                                        | >           |