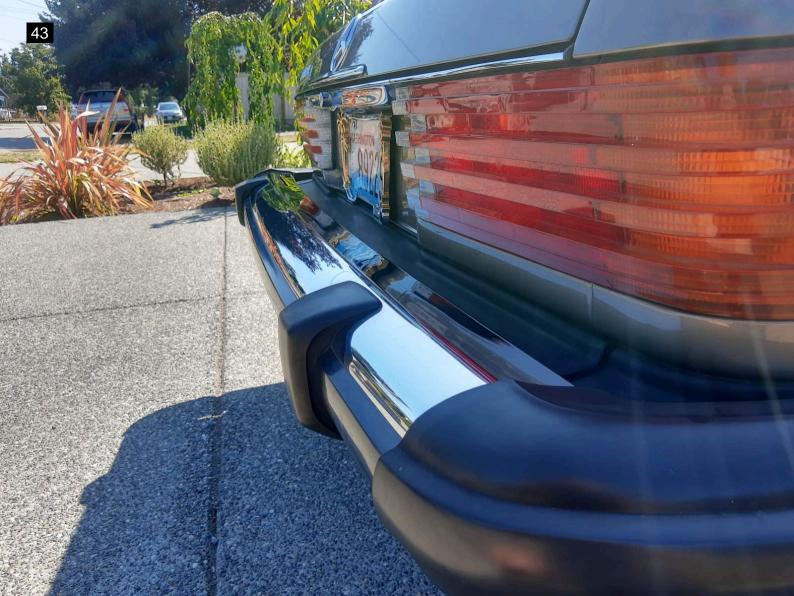

## 1988 Mercedes-Benz 560SL

This 1988 560 SL ran and drove well with some other issues of note. Video capabilities were no possible with this inspection. On the exterior I noted there are some minor scratches on the tonneau cover. There are minor misc scratches around the vehicle. Most too small to see in photos. One small ding on the passenger side was noted. The wipers and all of the exterior lights worked as designed. The soft top went up and down as designed. Owner stated the hard top is buried in their garage. The the wheels are off of a later model Mercedes.

| Exterior                                                           |          |
|--------------------------------------------------------------------|----------|
| Wiper Blades                                                       | ~        |
| Windshield Washer                                                  | ~        |
| Body Alignment                                                     | ~        |
| Scratches                                                          | X        |
| There are some minor scratches on the tonneau cover. There are     |          |
| misc scratches around the vehicle. Most too small to see in photos |          |
| Dings                                                              | X        |
| One small ding on the passenger side was noted.                    |          |
| Dents                                                              | <b>V</b> |
| Paint Condition                                                    | <b>V</b> |
| Body Seals                                                         | ~        |
| Rust                                                               | <b>V</b> |
| Exterior Lights                                                    | <b>V</b> |
| Door Mirrors                                                       | <b>V</b> |
| Bumpers                                                            | <b>V</b> |
| Side Moldings                                                      | <b>V</b> |
| Convertible Top                                                    | ~        |
| Frame Damage                                                       | ~        |
| Glass                                                              | ~        |
| Body Filler?                                                       | ~        |
| Hood                                                               | ~        |
| Doors                                                              | <b>V</b> |
| Floors                                                             | ~        |
| Rockers                                                            | ~        |
| Quarter Panels                                                     | ~        |
| Chrome                                                             | V        |