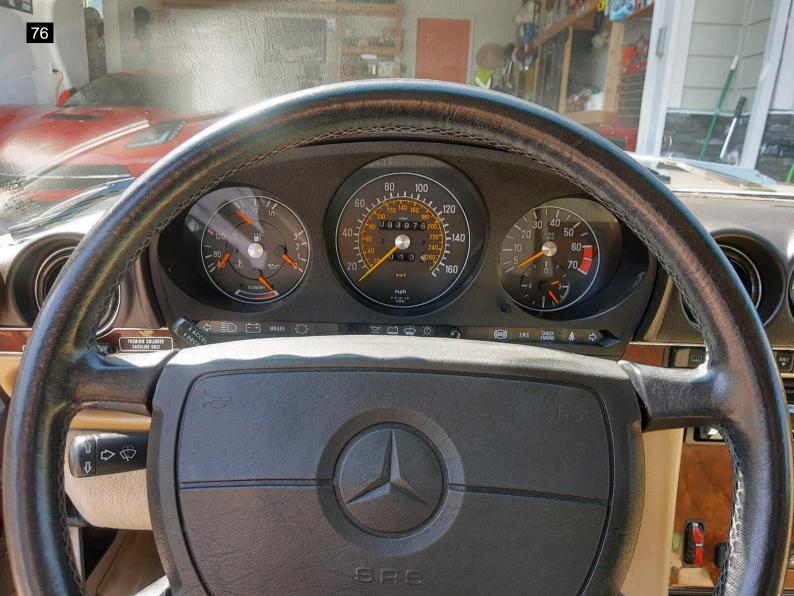

Inside I noted some light wear on the drivers seat bolster. There is light wear on the passenger seat. The blower motor did not work consistently, so I could not full test the air conditioning or heater. I noted no smoke or odd odors inside. The windows worked as designed. The gauges worked as designed.