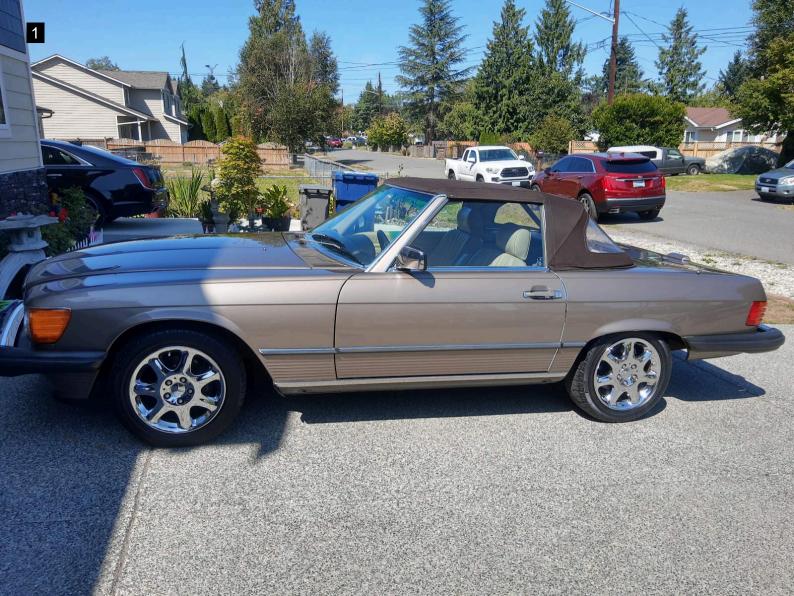

## 1988 Mercedes-Benz 560SL

This 1988 560 SL ran and drove well with some other issues of note. Video capabilities were no possible with this inspection. On the exterior I noted there are some minor scratches on the tonneau cover. There are minor misc scratches around the vehicle. Most too small to see in photos. One small ding on the passenger side was noted. The wipers and all of the exterior lights worked as designed. The soft top went up and down as designed. Owner stated the hard top is buried in their garage. The the wheels are off of a later model Mercedes.

| Exterior                                                           |          |
|--------------------------------------------------------------------|----------|
| Wiper Blades                                                       | ~        |
| Windshield Washer                                                  | ~        |
| Body Alignment                                                     | ~        |
| Scratches                                                          | X        |
| There are some minor scratches on the tonneau cover. There are     |          |
| misc scratches around the vehicle. Most too small to see in photos |          |
| Dings                                                              | X        |
| One small ding on the passenger side was noted.                    |          |
| Dents                                                              | <b>V</b> |
| Paint Condition                                                    | <b>V</b> |
| Body Seals                                                         | ~        |
| Rust                                                               | <b>V</b> |
| Exterior Lights                                                    | <b>V</b> |
| Door Mirrors                                                       | <b>V</b> |
| Bumpers                                                            | <b>V</b> |
| Side Moldings                                                      | <b>V</b> |
| Convertible Top                                                    | ~        |
| Frame Damage                                                       | ~        |
| Glass                                                              | ~        |
| Body Filler?                                                       | ~        |
| Hood                                                               | ~        |
| Doors                                                              | <b>V</b> |
| Floors                                                             | ~        |
| Rockers                                                            | ~        |
| Quarter Panels                                                     | ~        |
| Chrome                                                             | V        |