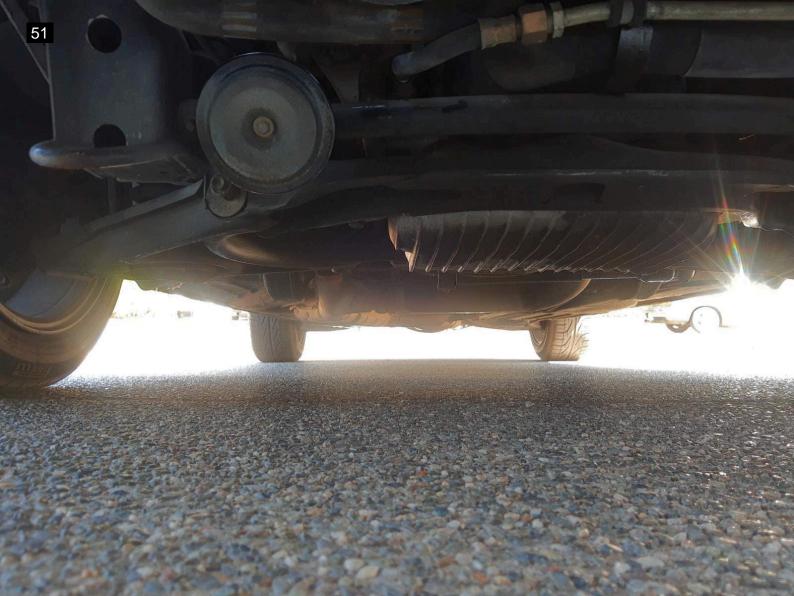

The brake fluid looks old and dirty and should be flushed. The rear resonator has been deleted. The audio system has been modified. The engine is seeping some oil from the underside. There were no drips at time of inspection. This area should be cleaned off and rechecked to verify source of leak or leaks.

| Mechanical                                                                                                                                                          |          |
|---------------------------------------------------------------------------------------------------------------------------------------------------------------------|----------|
| Air Filter                                                                                                                                                          | V        |
| Battery Condition                                                                                                                                                   | V        |
| Charging System                                                                                                                                                     | V        |
| Cooling Fan Condition                                                                                                                                               | V        |
| Radiator Cap Sealing Properly                                                                                                                                       | ~        |
| Hoses                                                                                                                                                               | ~        |
| Radiator                                                                                                                                                            | ~        |
| Engine Coolant                                                                                                                                                      | ~        |
| Coolant Leaks                                                                                                                                                       | V        |
| Belts                                                                                                                                                               | V        |
| Power Steering                                                                                                                                                      | ~        |
| Steering Fluid                                                                                                                                                      | V        |
| Engine Oil                                                                                                                                                          | ~        |
| Engine Fluid Leaks                                                                                                                                                  | X        |
| The engine is seeping some oil from the underside. There were no at time of inspection. This area should be cleaned off and recheck verify source of leak or leaks. |          |
| Transmission Fluid                                                                                                                                                  | >        |
| Transmission Leaks                                                                                                                                                  | ~        |
| Brake System                                                                                                                                                        | X        |
| The brake fluid looks old and dirty and should be flushed.                                                                                                          |          |
| Brake Fluid Leaks                                                                                                                                                   | <b>V</b> |
| Differential leaks                                                                                                                                                  | <b>V</b> |
| Muffler System                                                                                                                                                      | X        |
| The rear resonator has been deleted.                                                                                                                                |          |
| CV Joints and Axles                                                                                                                                                 | ~        |
| Shocks and bushings                                                                                                                                                 | ~        |