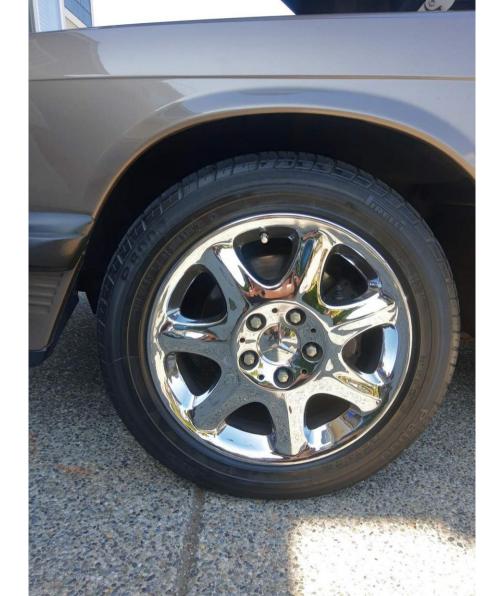

## 1988 Mercedes-Benz 560SL

This 1988 560 SL ran and drove well with some other issues of note. Video capabilities were no possible with this inspection. On the exterior I noted there are some minor scratches on the tonneau cover. There are minor misc scratches around the vehicle. Most too small to see in photos. One small ding on the passenger side was noted. The wipers and all of the exterior lights worked as designed. The soft top went up and down as designed. Owner stated the hard top is buried in their garage. The the wheels are off of a later model Mercedes.

The audio system has been modified. The the wheels are off of a later

Ball Joints and Tie Rods

Modifications

model Mercedes.

| on the passenger seat.                                                             |             |
|------------------------------------------------------------------------------------|-------------|
| Seat Belts                                                                         | <b>V</b>    |
| Clock                                                                              | <b>V</b>    |
| Radio/Navigation                                                                   | <b>V</b>    |
| Inner Door Panels                                                                  | <b>V</b>    |
| Power Locks                                                                        | <b>V</b>    |
| Window Switches                                                                    | >           |
| Window Function                                                                    | >           |
| Center Console                                                                     | >           |
| Dash                                                                               | >           |
| Sun Visors                                                                         | >           |
| Dash Lights                                                                        | <b>/</b>    |
| Dash Gauges                                                                        | >           |
| Air Conditioning                                                                   | X           |
| The blower motor did not work consistently, so I could not full test conditioning. | the air     |
| Heater                                                                             | X           |
| The blower motor did not work consistently, so I could not full test heater.       | the         |
| Rear Defroster                                                                     | <b>V</b>    |
| Carpet                                                                             | <b>&gt;</b> |
| Floor Mats                                                                         | <b>V</b>    |
| Cigarette Use                                                                      | >           |
| Unusual Odors                                                                      | >           |
| Headliner                                                                          | >           |
| Blower Motor                                                                       | X           |
| Blower motor is intermittent and would not activate during inspecti                |             |
| Interior Trim                                                                      | ~           |
| Inner Trunk                                                                        | >           |