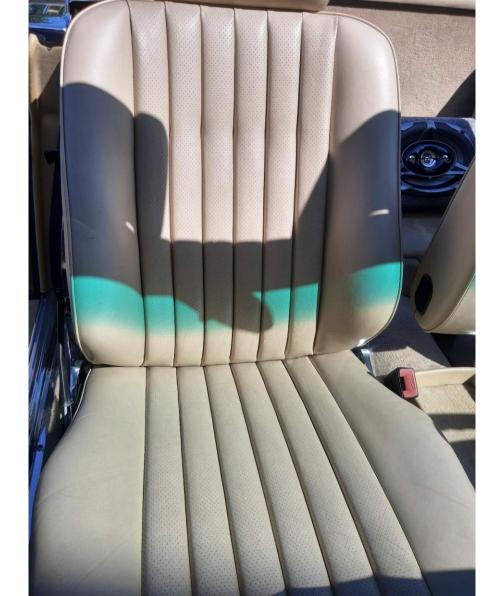

Inside I noted some light wear on the drivers seat bolster. There is light wear on the passenger seat. The blower motor did not work consistently, so I could not full test the air conditioning or heater. I noted no smoke or odd odors inside. The windows worked as designed. The gauges worked as designed.

| Interior                                                              |          |
|-----------------------------------------------------------------------|----------|
| Steering Wheel                                                        | <b>V</b> |
| Horn                                                                  | <b>V</b> |
| Cruise Control                                                        | <b>V</b> |
| Seat Condition                                                        | X        |
| I noted some light wear on the drivers seat bolster. There is light w | vear     |