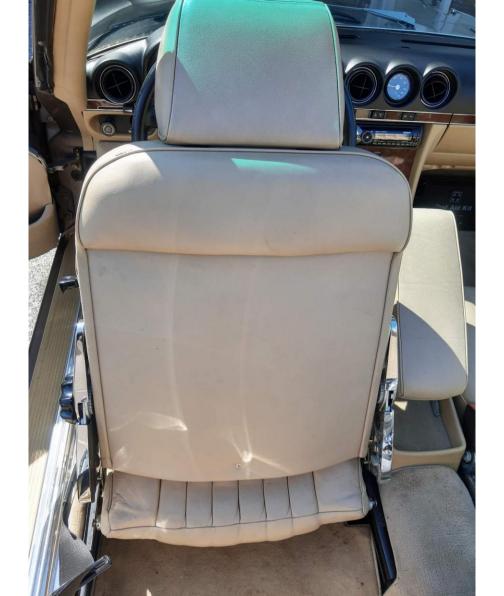

Inside I noted some light wear on the drivers seat bolster. There is light wear on the passenger seat. The blower motor did not work consistently, so I could not full test the air conditioning or heater. I noted no smoke or odd odors inside. The windows worked as designed. The gauges worked as designed.

| Interior                                                              |          |
|-----------------------------------------------------------------------|----------|
| Steering Wheel                                                        | <b>V</b> |
| Horn                                                                  | <b>V</b> |
| Cruise Control                                                        | <b>V</b> |
| Seat Condition                                                        | X        |
| I noted some light wear on the drivers seat bolster. There is light w | vear     |