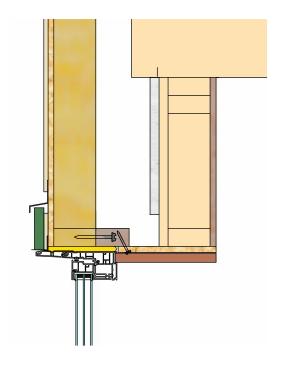

# KOHLTECH WINDOW DETAILS

#### - SHIM PANEL RO SO THAT BACK SIDE OF OSB JAMB LINER IS FLUSH WITH EXISTING WINDOW ON SIDES AND TOP

- INSTALL ~2X2 TOP AND SIDE CLEATS SO THAT INSIDES ARE FLUSH WITH OUTSIDE OF EXISTING WINDOW
- INSTALL CLEAT FOR SLOPED SILL
- INSTALL PEAL AND STICK SILL LINER. TUCK INTO STEP 1 SLOT UNDER EXISTING WINDOW. FOLD UP SIDES MIN 4" AND SEAL TO PANEL WRB
- COVER JAMB LINE WITH WRB. TOP LAP UNDER PANEL WRB. SEAL WITH ACOUSTICAL OR SIGA TAPE FOR AIR AND WATER TIGHTNESS

- INSTALL METAL SILL FLASHING WITH ENDS FOLDED UP SIDES MIN 2"
- INSTALL 3/8" HARDIE PANEL JAMB AND CAULK TO WINDOW WITH URETHANE CAULKING
- INSTALL RAIN SCREEN BATTENS
- INSTALL EXTERIOR WINDOW TRIM AND CAULK TO JAMB
- INSTALL HEAD FLASHING AND TAPE TO WRB FOR WATER TIGHTNESS