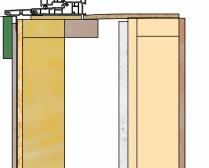

#### - SHIM PANEL RO SO THAT BACK SIDE OF OSB JAMB LINER IS FLUSH WITH EXISTING WINDOW ON SIDES AND TOP

- INSTALL ~2X2 TOP AND SIDE CLEATS SO THAT INSIDES ARE FLUSH WITH OUTSIDE OF EXISTING WINDOW
- INSTALL CLEAT FOR SLOPED SILL
- INSTALL PEAL AND STICK SILL LINER. TUCK INTO STEP 1 SLOT UNDER EXISTING WINDOW. FOLD UP SIDES MIN 4" AND SEAL TO PANEL WRB
- COVER JAMB LINE WITH WRB. TOP LAP UNDER PANEL WRB. SEAL WITH ACOUSTICAL OR SIGA TAPE FOR AIR AND WATER TIGHTNESS

- INSTALL METAL SILL FLASHING WITH ENDS FOLDED UP SIDES MIN 2"
- INSTALL 3/8" HARDIE PANEL JAMB AND CAULK TO WINDOW WITH URETHANE CAULKING
- INSTALL RAIN SCREEN BATTENS
- INSTALL EXTERIOR WINDOW TRIM AND CAULK TO JAMB
- INSTALL HEAD FLASHING AND TAPE TO WRB FOR WATER TIGHTNESS