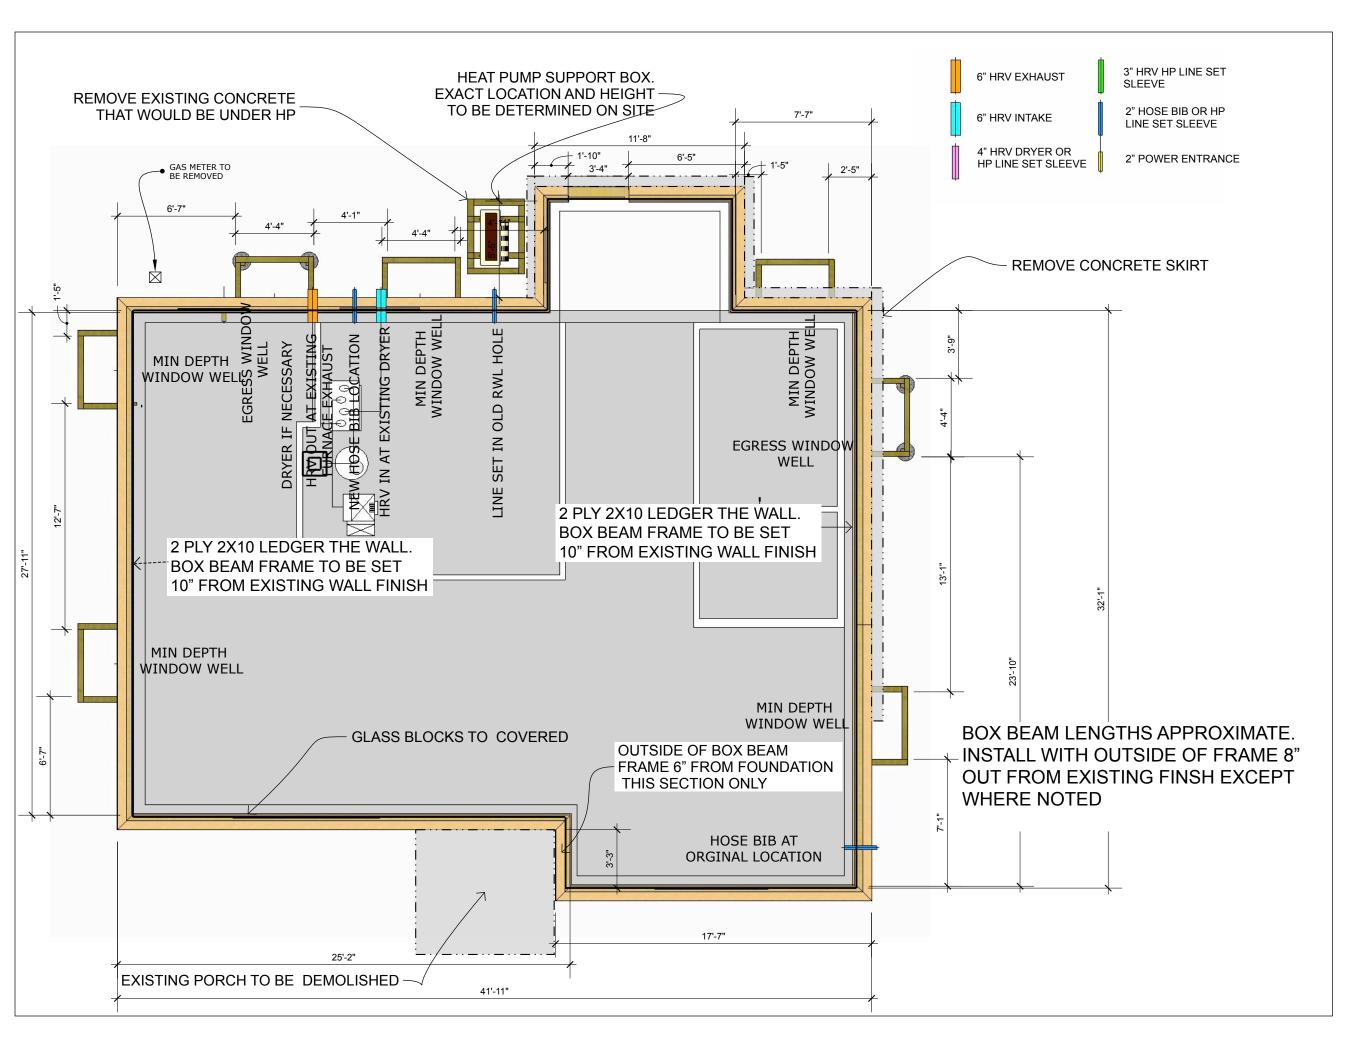

## **FOR REVIEW**

DRAWN BY PA, TA

BASEMENT MECHANCIAL

> SANDERCOCK/ HARMSMA RETROFIT 11408 63 Street Edmonton, AB T5W 4G1