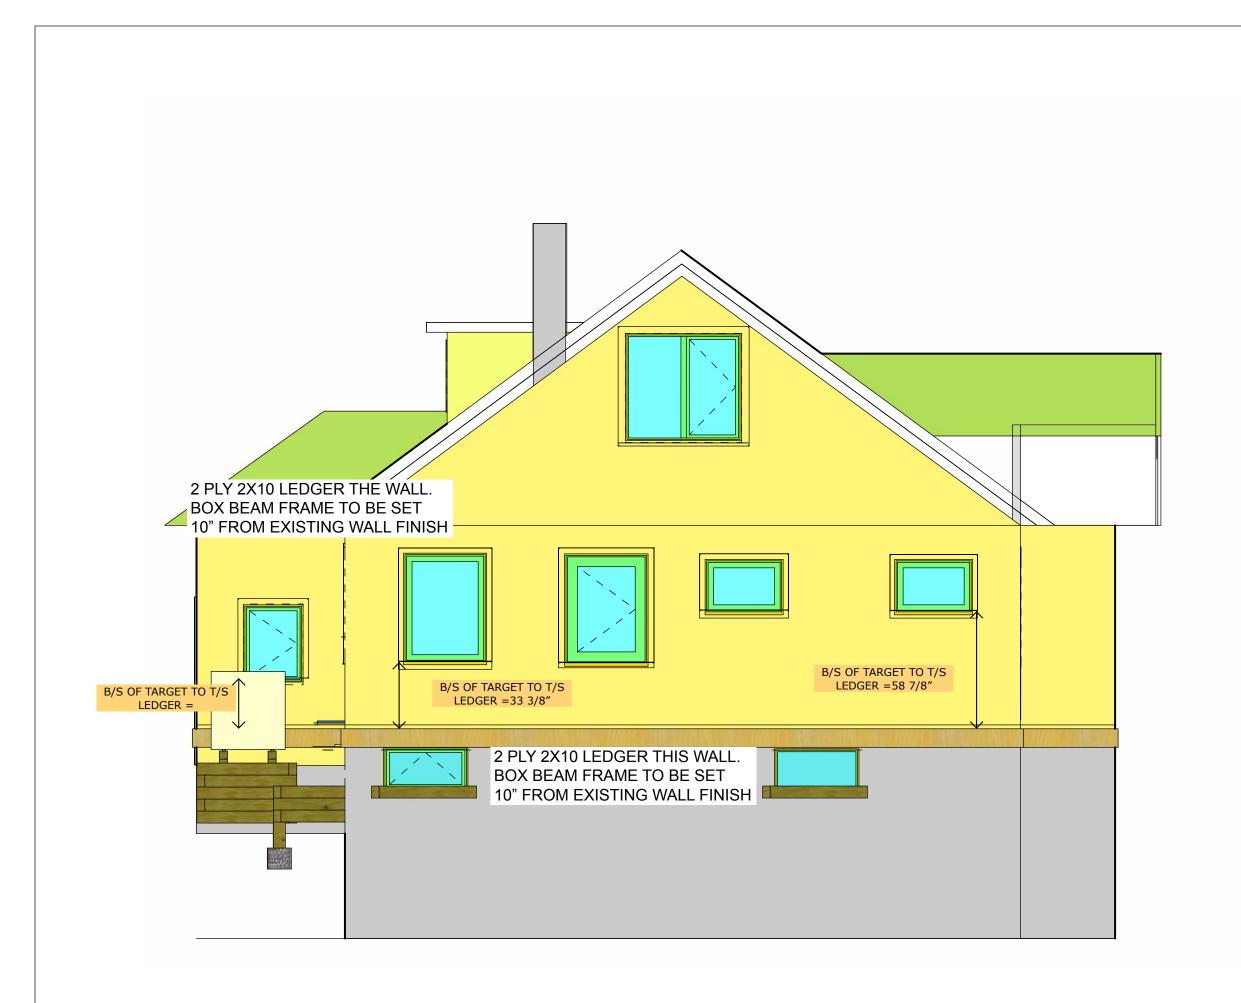

# SANDERCOCK HARMSMA SITE DRAWINGS

**DATE**May 24, 2022

# **FOR REVIEW**

DRAWN BY PA, TA

EAST LEDGER ELEVATION

> SAINDENCOCN/ HARMSMA RETROFIT 11408 63 Street Edmonton, AB T5W 4G1