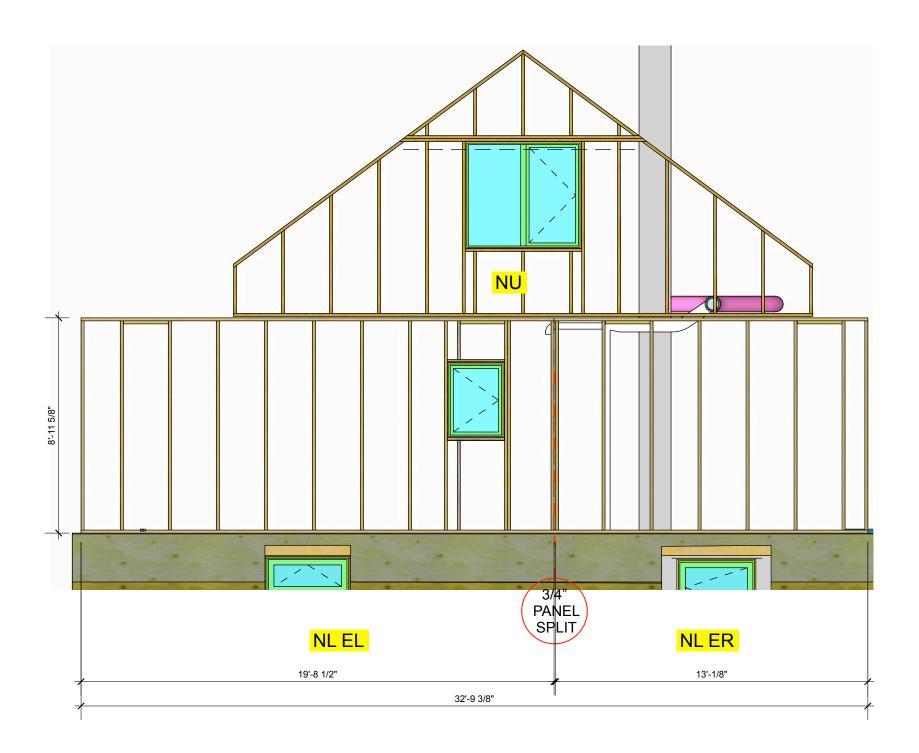

# NORTH LEDGER ELEVATION

> SANDERCOCK/ HARMSMA RETROFIT 11408 63 Street Edmonton, AB