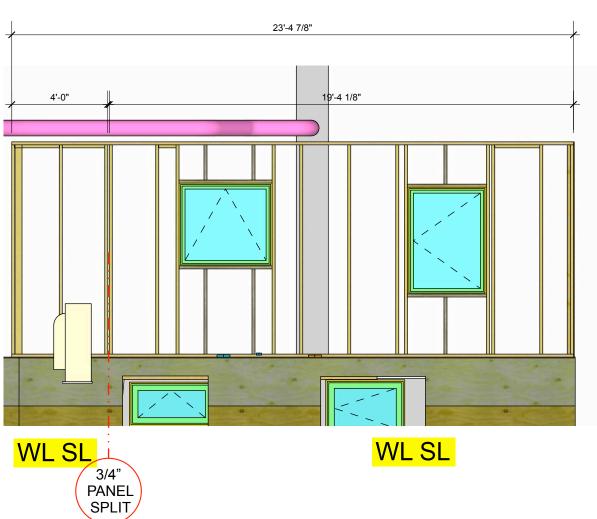

# **FOR REVIEW**

DRAWN BY PA, TA

EAST WALL

> SANDERCOCN HARMSMA RETROFIT 11408 63 Street Edmonton, AB TSW 4G1