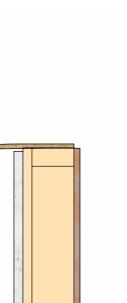

# **FOR REVIEW**

DRAWN BY PA, TA

NORTH WALL

STEP 1 REMOVE ORIGINAL WINDOW RIGHT BACK TO 2X4 RO

NOTE: SIDES ARE SAME AS TOP

- -INSTALL FINISH JAMB LINER
- -SHIM IN PLACE
- -INSTALL CASING

Butterwick BUILD.

> SAINDERCOCH HARMSMA RETROFIT 11408 63 Street Edmonton, AB T5W 4G1