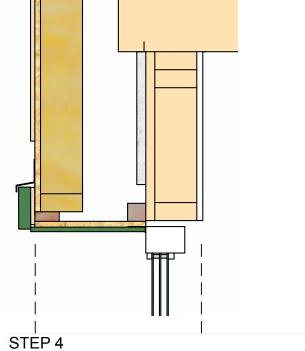

#### - SHIM PANEL RO SO THAT BACK SIDE OF OSB JAMB LINER IS FLUSH WITH EXISTING WINDOW ON SIDES AND TOP

- INSTALL ~2X2 TOP AND SIDE CLEATS SO THAT INSIDES ARE FLUSH WITH OUTSIDE OF EXISTING WINDOW
- INSTALL CLEAT FOR SLOPED SILL
- INSTALL PEAL AND STICK SILL LINER. TUCK INTO STEP 1 SLOT UNDER EXISTING WINDOW. FOLD UP SIDES MIN 4" AND SEAL TO PANEL WRB
- COVER JAMB LINE WITH WRB. TOP LAP UNDER PANEL WRB. SEAL WITH ACOUSTICAL OR SIGA TAPE FOR AIR AND WATER TIGHTNESS

- INSTALL METAL SILL FLASHING WITH ENDS FOLDED UP SIDES MIN 2"
- INSTALL 3/8" HARDIE PANEL JAMB AND CAULK TO WINDOW WITH URETHANE CAULKING
- INSTALL RAIN SCREEN BATTENS
- INSTALL EXTERIOR WINDOW TRIM AND CAULK TO JAMB
- INSTALL HEAD FLASHING AND TAPE TO WRB FOR WATER TIGHTNESS