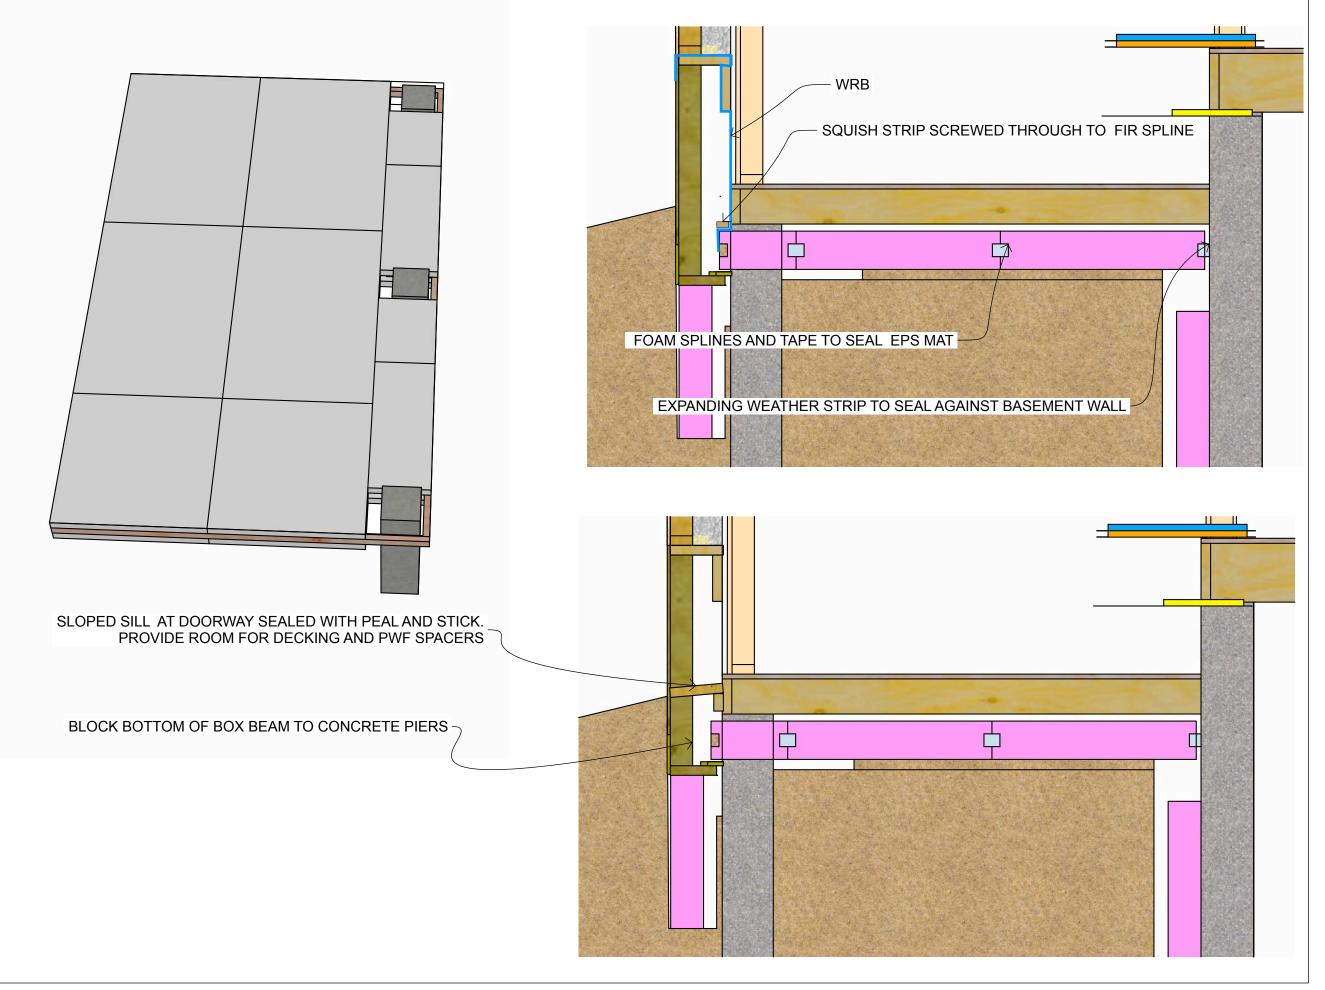

# SANDERCOCK HARMSMA SITE DRAWINGS

**DATE**May 24, 2022

#### **FOR REVIEW**

DRAWN BY PA, TA

AIR SEALING AND INSULATION UNDER BACK PORCH

> HARMSMA RETROFIT 11408 63 Street Edmonton, AB