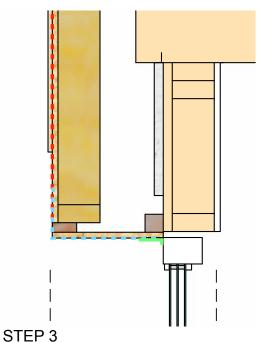

#### - SHIM PANEL RO SO THAT BACK SIDE OF OSB JAMB LINER IS FLUSH WITH EXISTING WINDOW ON SIDES AND TOP

- INSTALL ~2X2 TOP AND SIDE CLEATS SO THAT INSIDES ARE FLUSH WITH OUTSIDE OF EXISTING WINDOW
- INSTALL CLEAT FOR SLOPED SILL
- INSTALL PEAL AND STICK SILL LINER. TUCK INTO STEP 1 SLOT UNDER EXISTING WINDOW. FOLD UP SIDES MIN 4" AND SEAL TO PANEL WRB
- COVER JAMB LINE WITH WRB. TOP LAP UNDER PANEL WRB. SEAL WITH ACOUSTICAL OR SIGA TAPE FOR AIR AND WATER TIGHTNESS

- INSTALL METAL SILL FLASHING WITH ENDS FOLDED UP SIDES MIN 2"
- INSTALL 3/8" HARDIE PANEL JAMB AND CAULK TO WINDOW WITH URETHANE CAULKING
- INSTALL RAIN SCREEN BATTENS
- INSTALL EXTERIOR WINDOW TRIM AND CAULK TO JAMB
- INSTALL HEAD FLASHING AND TAPE TO WRB FOR WATER TIGHTNESS