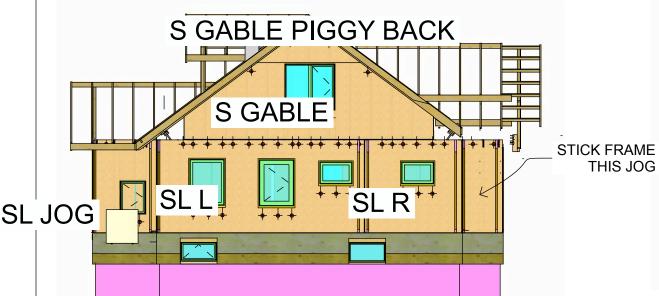

# **FOR REVIEW**

DRAWN BY PA, TA

SOUTH WALL

NL JOG

BUTTERWICK CONSTRUCTION & CARPENTRY LTD. 5628 82 Ave Edmonton, AB T6B 3E6 Tel: 780.434.3559 www.butterwick.ca

> SANDERCOCK, HARMSMA RETROFIT 11408 63 Street Edmonton, AB