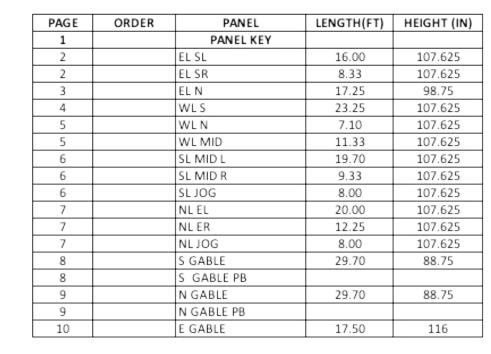

#### **FOR REVIEW**

DRAWN BY PA, TA

PANEL KEY

SANDERCOCK/ HARMSMA RETROFIT 11408 63 Street Edmonton, AB T5W 4G1