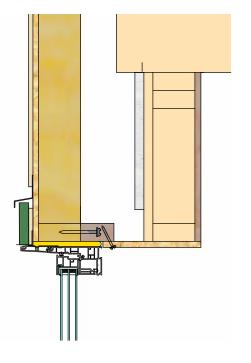

# KOHLTECH WINDOW DETAILS

#### - SHIM PANEL RO SO THAT BACK SIDE OF OSB JAMB LINER IS FLUSH WITH EXISTING WINDOW ON SIDES AND TOP

- INSTALL ~2X2 TOP AND SIDE CLEATS SO THAT INSIDES ARE FLUSH WITH OUTSIDE OF EXISTING WINDOW
- INSTALL CLEAT FOR SLOPED SILL
- INSTALL PEAL AND STICK SILL LINER. TUCK INTO STEP 1 SLOT UNDER EXISTING WINDOW. FOLD UP SIDES MIN 4" AND SEAL TO PANEL WRB
- COVER JAMB LINE WITH WRB. TOP LAP UNDER PANEL WRB. SEAL WITH ACOUSTICAL OR SIGA TAPE FOR AIR AND WATER TIGHTNESS

- INSTALL METAL SILL FLASHING WITH ENDS FOLDED UP SIDES MIN 2"
- INSTALL 3/8" HARDIE PANEL JAMB AND CAULK TO WINDOW WITH URETHANE CAULKING
- INSTALL RAIN SCREEN BATTENS
- INSTALL EXTERIOR WINDOW TRIM AND CAULK TO JAMB
- INSTALL HEAD FLASHING AND TAPE TO WRB FOR WATER TIGHTNESS