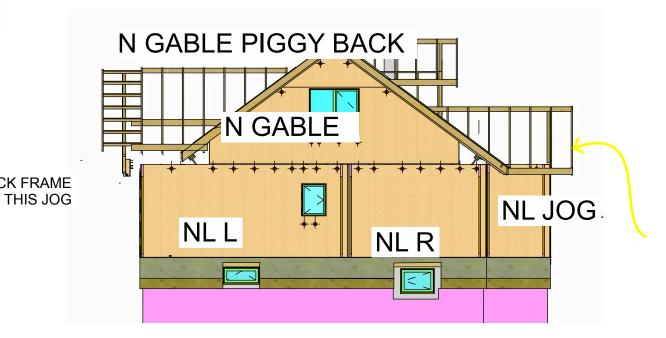

# **FOR REVIEW**

DRAWN BY PA, TA

SOUTH WALL

NL JOG

BUTTERWICK CONSTRUCTION & CARPENTRY LTD. 5628 82 Ave Edmonton, AB T6B 3E6 Tel: 780.434.3559 www.butterwick.ca

> SANDERCOCK, HARMSMA RETROFIT 11408 63 Street Edmonton, AB