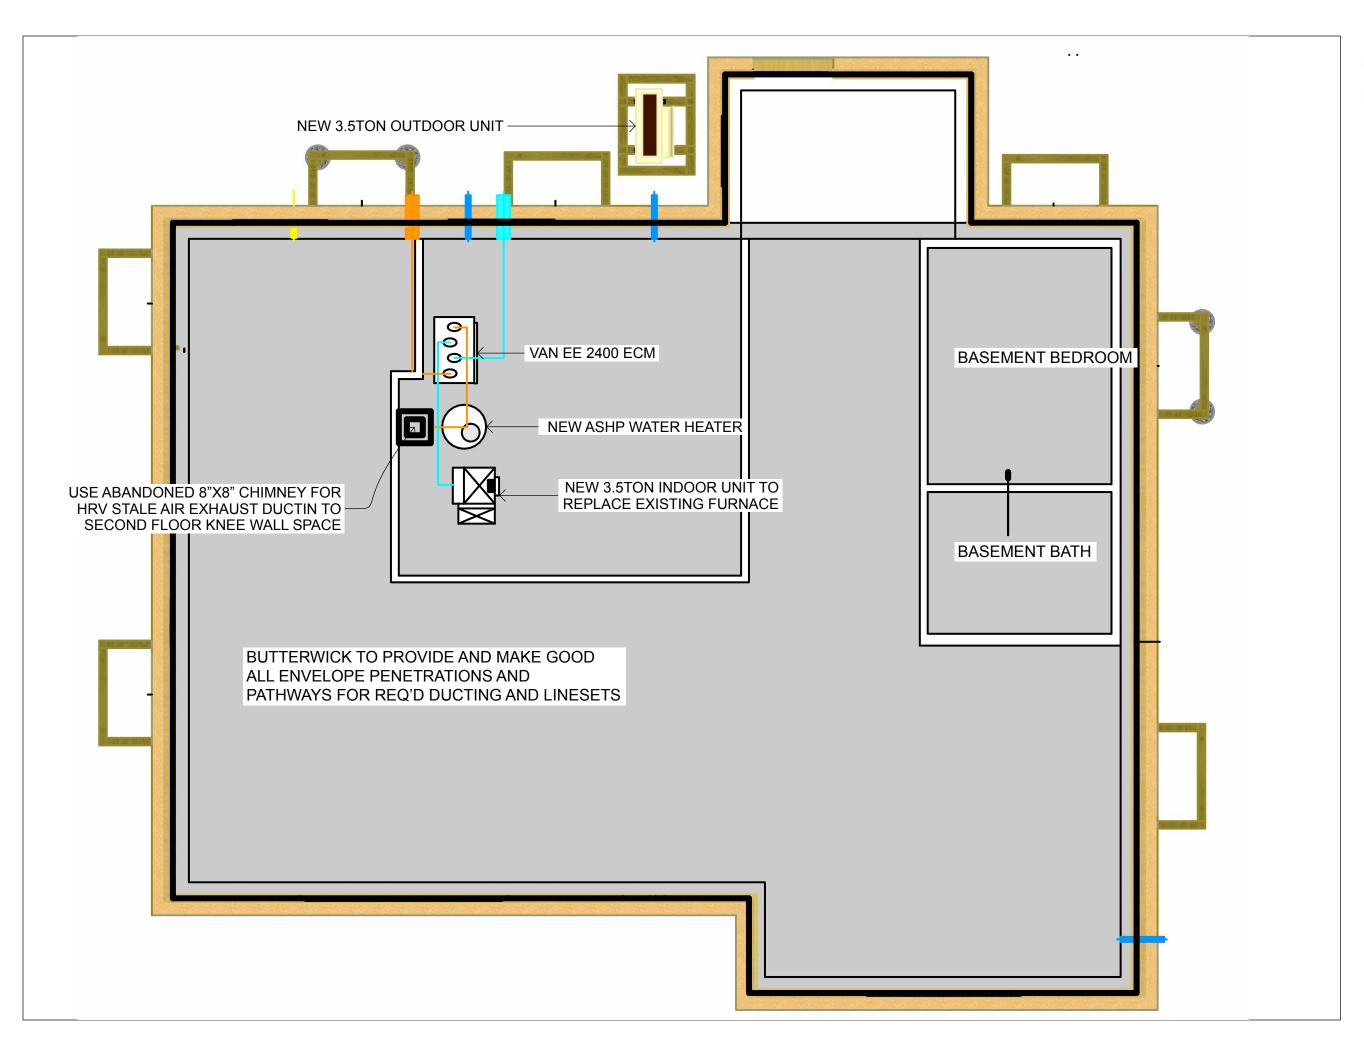

# SANDERCOCK HARMSMA SITE DRAWINGS

**DATE** May 24, 2022

## **FOR REVIEW**

DRAWN BY PA, TA

BASEMENT MECHANCIAL

> SANDERCOCK/ HARMSMA RETROFIT 11408 63 Street Edmonton, AB T5W 4G1