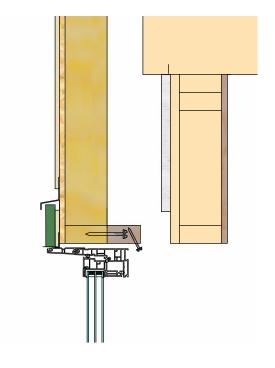

# KOHLTECH WINDOW DETAILS

#### - SHIM PANEL RO SO THAT BACK SIDE OF OSB JAMB LINER IS FLUSH WITH EXISTING WINDOW ON SIDES AND TOP

- INSTALL ~2X2 TOP AND SIDE CLEATS SO THAT INSIDES ARE FLUSH WITH OUTSIDE OF EXISTING WINDOW
- INSTALL CLEAT FOR SLOPED SILL
- INSTALL PEAL AND STICK SILL LINER. TUCK INTO STEP 1 SLOT UNDER EXISTING WINDOW. FOLD UP SIDES MIN 4" AND SEAL TO PANEL WRB
- COVER JAMB LINE WITH WRB. TOP LAP UNDER PANEL WRB. SEAL WITH ACOUSTICAL OR SIGA TAPE FOR AIR AND WATER TIGHTNESS

- INSTALL METAL SILL FLASHING WITH ENDS FOLDED UP SIDES MIN 2"
- INSTALL 3/8" HARDIE PANEL JAMB AND CAULK TO WINDOW WITH URETHANE CAULKING
- INSTALL RAIN SCREEN BATTENS
- INSTALL EXTERIOR WINDOW TRIM AND CAULK TO JAMB
- INSTALL HEAD FLASHING AND TAPE TO WRB FOR WATER TIGHTNESS