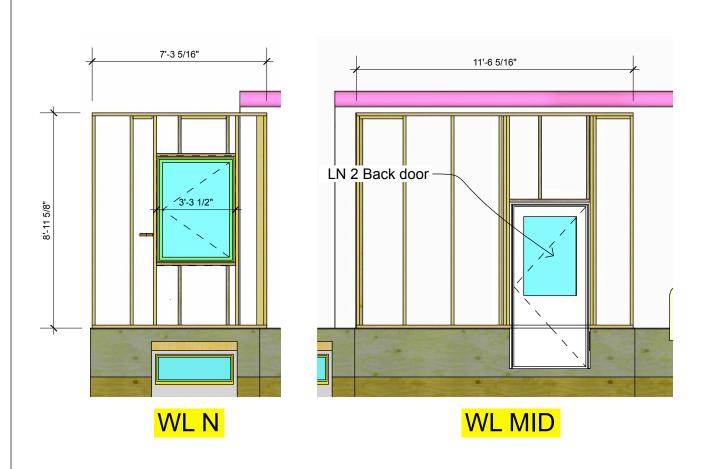

# SANDERCOCK HARMSMA SITE DRAWINGS

**DATE** May 24, 2022

# **FOR REVIEW**

DRAWN BY PA, TA

# NORTH LEDGER ELEVATION

> SANDERCOCK/ HARMSMA RETROFIT 11408 63 Street Edmonton, AB