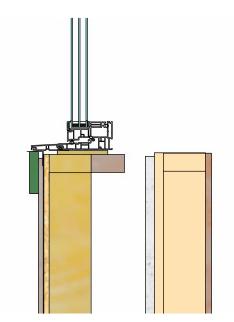

# **FOR REVIEW**

DRAWN BY PA, TA

NORTH WALL

STEP 1 REMOVE ORIGINAL WINDOW RIGHT BACK TO 2X4 RO

NOTE: SIDES ARE SAME AS TOP

- -INSTALL FINISH JAMB LINER
- -SHIM IN PLACE
- -INSTALL CASING

Butterwick BUILD.

> SAINDERCOCH HARMSMA RETROFIT 11408 63 Street Edmonton, AB T5W 4G1

# KOHLTECH WINDOW DETAILS

#### - SHIM PANEL RO SO THAT BACK SIDE OF OSB JAMB LINER IS FLUSH WITH EXISTING WINDOW ON SIDES AND TOP

- INSTALL ~2X2 TOP AND SIDE CLEATS SO THAT INSIDES ARE FLUSH WITH OUTSIDE OF EXISTING WINDOW
- INSTALL CLEAT FOR SLOPED SILL
- INSTALL PEAL AND STICK SILL LINER. TUCK INTO STEP 1 SLOT UNDER EXISTING WINDOW. FOLD UP SIDES MIN 4" AND SEAL TO PANEL WRB
- COVER JAMB LINE WITH WRB. TOP LAP UNDER PANEL WRB. SEAL WITH ACOUSTICAL OR SIGA TAPE FOR AIR AND WATER TIGHTNESS

- INSTALL METAL SILL FLASHING WITH ENDS FOLDED UP SIDES MIN 2"
- INSTALL 3/8" HARDIE PANEL JAMB AND CAULK TO WINDOW WITH URETHANE CAULKING
- INSTALL RAIN SCREEN BATTENS
- INSTALL EXTERIOR WINDOW TRIM AND CAULK TO JAMB
- INSTALL HEAD FLASHING AND TAPE TO WRB FOR WATER TIGHTNESS