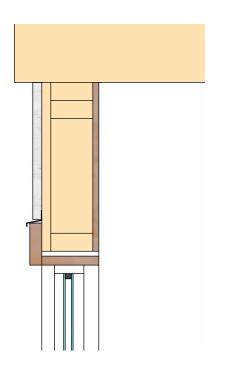

# **FOR REVIEW**

DRAWN BY PA, TA

NORTH WALL

STEP 1 REMOVE ORIGINAL WINDOW RIGHT BACK TO 2X4 RO

NOTE: SIDES ARE SAME AS TOP

- -INSTALL FINISH JAMB LINER
- -SHIM IN PLACE
- -INSTALL CASING

Butterwick BUILD.

> SAINDERCOCH HARMSMA RETROFIT 11408 63 Street Edmonton, AB T5W 4G1

# SANDERCOCK HARMSMA SITE DRAWINGS

**DATE**May 24, 2022

#### **FOR REVIEW**

DRAWN BY PA, TA

# KOHLTECH WINDOW DETAILS