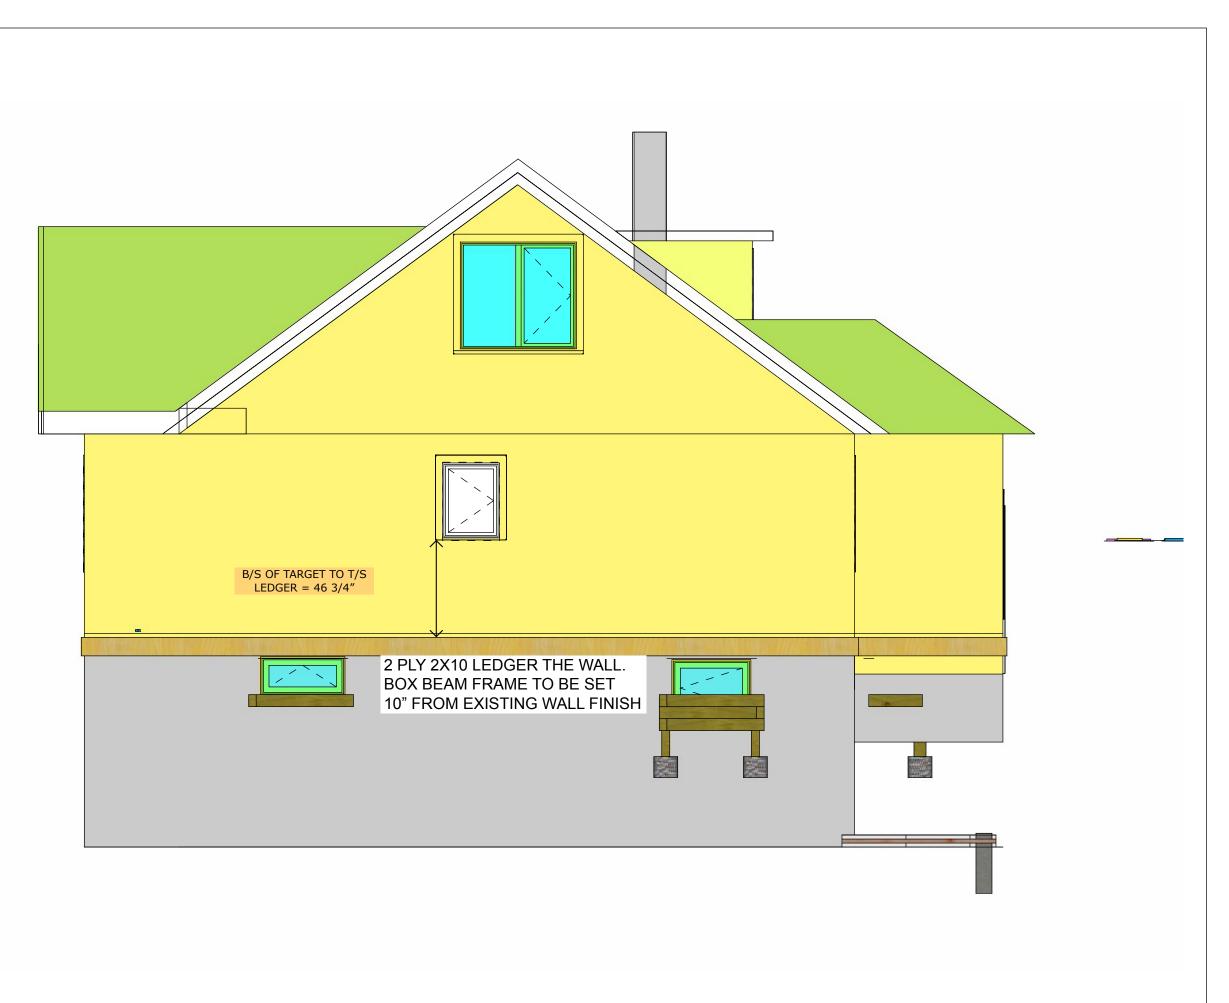

# SANDERCOCK HARMSMA SITE DRAWINGS

**DATE** May 24, 2022

# **FOR REVIEW**

DRAWN BY PA, TA

WEST LEDGER ELEVATION

> SANDERCOCK/ HARMSMA RETROFIT 11408 63 Street Edmonton, AB TSW 461