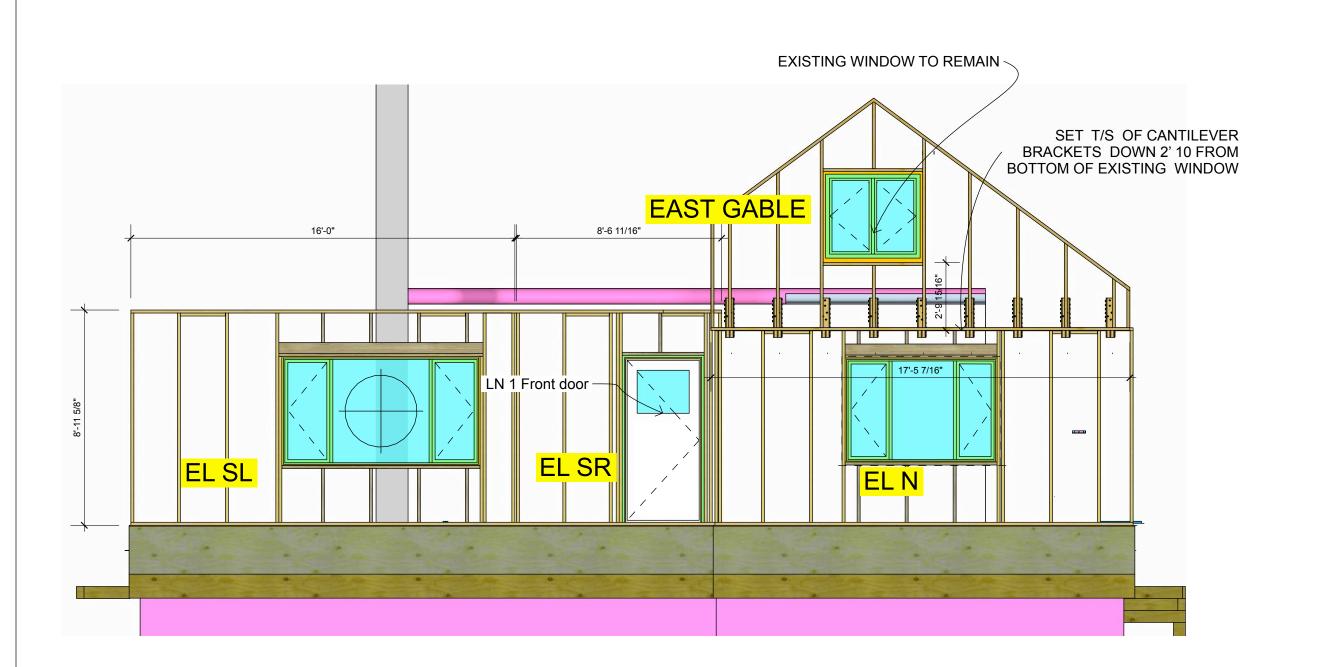

# SANDERCOCK HARMSMA SITE DRAWINGS

**DATE** May 24, 2022

# **FOR REVIEW**

DRAWN BY PA, TA

EAST WALL

> SANDERCOCN HARMSMA RETROFIT 11408 63 Street Edmonton, AB TSW 4G1