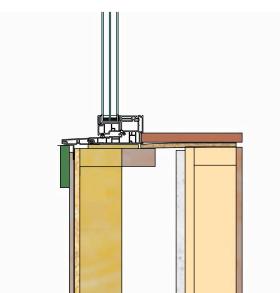

# KOHLTECH WINDOW DETAILS

#### - SHIM PANEL RO SO THAT BACK SIDE OF OSB JAMB LINER IS FLUSH WITH EXISTING WINDOW ON SIDES AND TOP

- INSTALL ~2X2 TOP AND SIDE CLEATS SO THAT INSIDES ARE FLUSH WITH OUTSIDE OF EXISTING WINDOW
- INSTALL CLEAT FOR SLOPED SILL
- INSTALL PEAL AND STICK SILL LINER. TUCK INTO STEP 1 SLOT UNDER EXISTING WINDOW. FOLD UP SIDES MIN 4" AND SEAL TO PANEL WRB
- COVER JAMB LINE WITH WRB. TOP LAP UNDER PANEL WRB. SEAL WITH ACOUSTICAL OR SIGA TAPE FOR AIR AND WATER TIGHTNESS

- INSTALL METAL SILL FLASHING WITH ENDS FOLDED UP SIDES MIN 2"
- INSTALL 3/8" HARDIE PANEL JAMB AND CAULK TO WINDOW WITH URETHANE CAULKING
- INSTALL RAIN SCREEN BATTENS
- INSTALL EXTERIOR WINDOW TRIM AND CAULK TO JAMB
- INSTALL HEAD FLASHING AND TAPE TO WRB FOR WATER TIGHTNESS