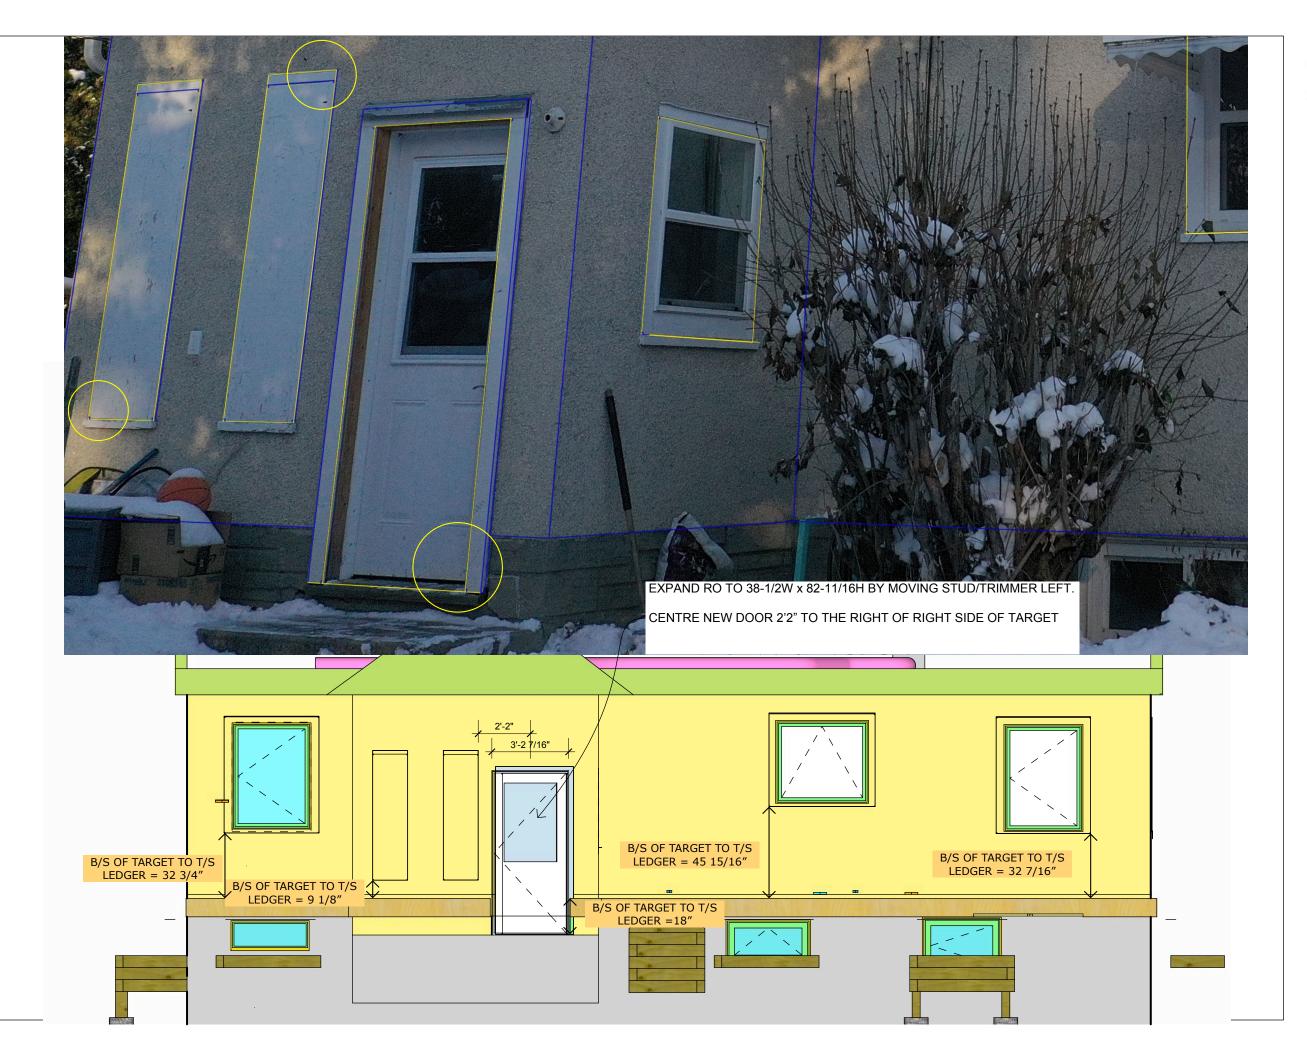

# SANDERCOCK HARMSMA SITE DRAWINGS

**DATE** May 24, 2022

# **FOR REVIEW**

DRAWN BY PA, TA

WEST LEDGER ELEVATION

> SANDERCOCK/ HARMSMA RETROFIT 11408 63 Street Edmonton, AB TSW 461