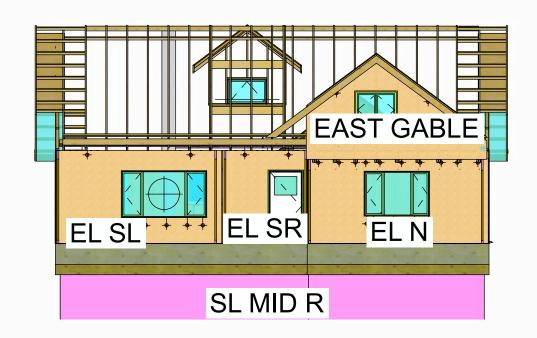

# **FOR REVIEW**

DRAWN BY PA, TA

EAST WALL

> SANDERCOCN HARMSMA RETROFIT 11408 63 Street Edmonton, AB TSW 4G1