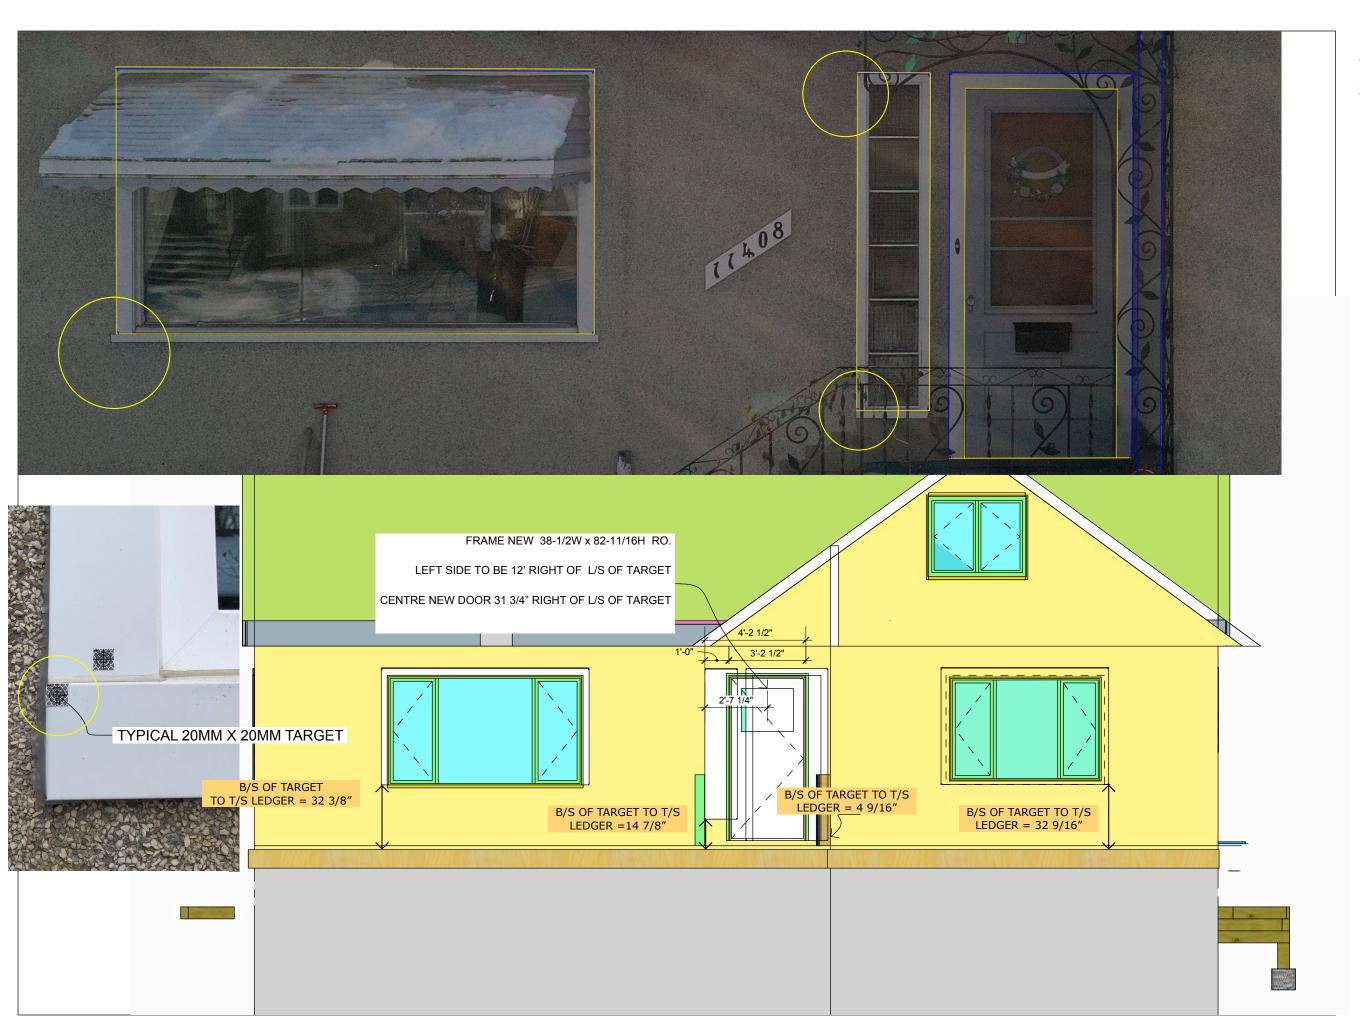

# SANDERCOCK HARMSMA SITE DRAWINGS

**DATE**May 24, 2022

# **FOR REVIEW**

DRAWN BY PA, TA

EAST LEDGER ELEVATION

> SAINDENCOCN/ HARMSMA RETROFIT 11408 63 Street Edmonton, AB T5W 4G1