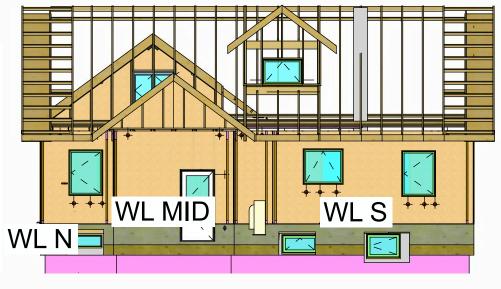

# **FOR REVIEW**

DRAWN BY PA, TA

WEST WALL

> SANDERCOCK/ HARMSMA RETROFIT 11408 63 Street Edmonton, AB