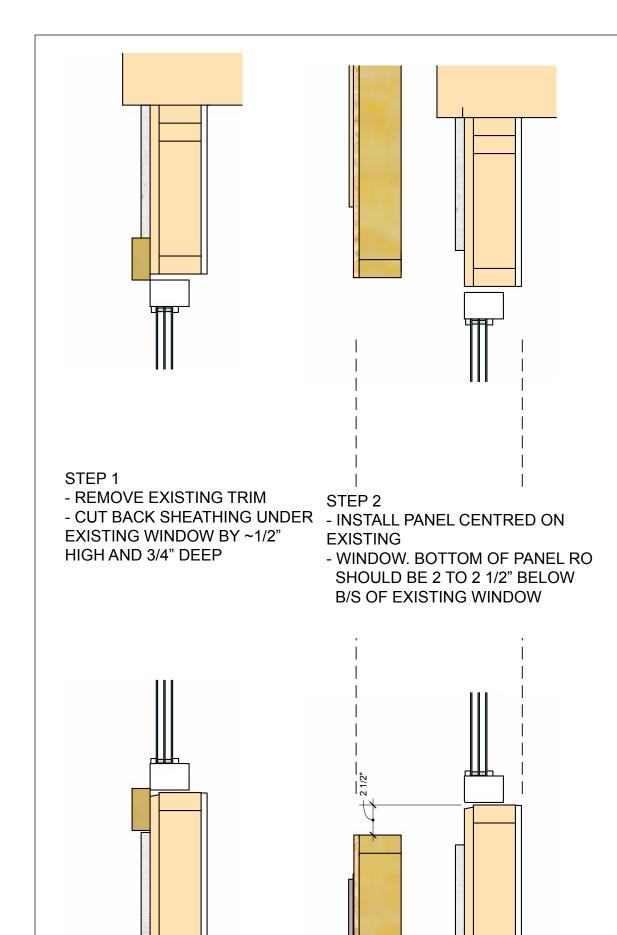

# **FOR REVIEW**

DRAWN BY PA, TA

NORTH WALL

STEP 1 REMOVE ORIGINAL WINDOW RIGHT BACK TO 2X4 RO

NOTE: SIDES ARE SAME AS TOP

- -INSTALL FINISH JAMB LINER
- -SHIM IN PLACE
- -INSTALL CASING

Butterwick BUILD.

> SAINDERCOCH HARMSMA RETROFIT 11408 63 Street Edmonton, AB T5W 4G1

# SANDERCOCK HARMSMA SITE DRAWINGS

**DATE**May 24, 2022

#### **FOR REVIEW**

DRAWN BY PA, TA

# KOHLTECH WINDOW DETAILS

#### - SHIM PANEL RO SO THAT BACK SIDE OF OSB JAMB LINER IS FLUSH WITH EXISTING WINDOW ON SIDES AND TOP

- INSTALL ~2X2 TOP AND SIDE CLEATS SO THAT INSIDES ARE FLUSH WITH OUTSIDE OF EXISTING WINDOW
- INSTALL CLEAT FOR SLOPED SILL
- INSTALL PEAL AND STICK SILL LINER. TUCK INTO STEP 1 SLOT UNDER EXISTING WINDOW. FOLD UP SIDES MIN 4" AND SEAL TO PANEL WRB
- COVER JAMB LINE WITH WRB. TOP LAP UNDER PANEL WRB. SEAL WITH ACOUSTICAL OR SIGA TAPE FOR AIR AND WATER TIGHTNESS

- INSTALL METAL SILL FLASHING WITH ENDS FOLDED UP SIDES MIN 2"
- INSTALL 3/8" HARDIE PANEL JAMB AND CAULK TO WINDOW WITH URETHANE CAULKING
- INSTALL RAIN SCREEN BATTENS
- INSTALL EXTERIOR WINDOW TRIM AND CAULK TO JAMB
- INSTALL HEAD FLASHING AND TAPE TO WRB FOR WATER TIGHTNESS