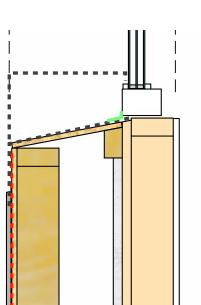

#### - SHIM PANEL RO SO THAT BACK SIDE OF OSB JAMB LINER IS FLUSH WITH EXISTING WINDOW ON SIDES AND TOP

- INSTALL ~2X2 TOP AND SIDE CLEATS SO THAT INSIDES ARE FLUSH WITH OUTSIDE OF EXISTING WINDOW
- INSTALL CLEAT FOR SLOPED SILL
- INSTALL PEAL AND STICK SILL LINER. TUCK INTO STEP 1 SLOT UNDER EXISTING WINDOW. FOLD UP SIDES MIN 4" AND SEAL TO PANEL WRB
- COVER JAMB LINE WITH WRB. TOP LAP UNDER PANEL WRB. SEAL WITH ACOUSTICAL OR SIGA TAPE FOR AIR AND WATER TIGHTNESS

- INSTALL METAL SILL FLASHING WITH ENDS FOLDED UP SIDES MIN 2"
- INSTALL 3/8" HARDIE PANEL JAMB AND CAULK TO WINDOW WITH URETHANE CAULKING
- INSTALL RAIN SCREEN BATTENS
- INSTALL EXTERIOR WINDOW TRIM AND CAULK TO JAMB
- INSTALL HEAD FLASHING AND TAPE TO WRB FOR WATER TIGHTNESS