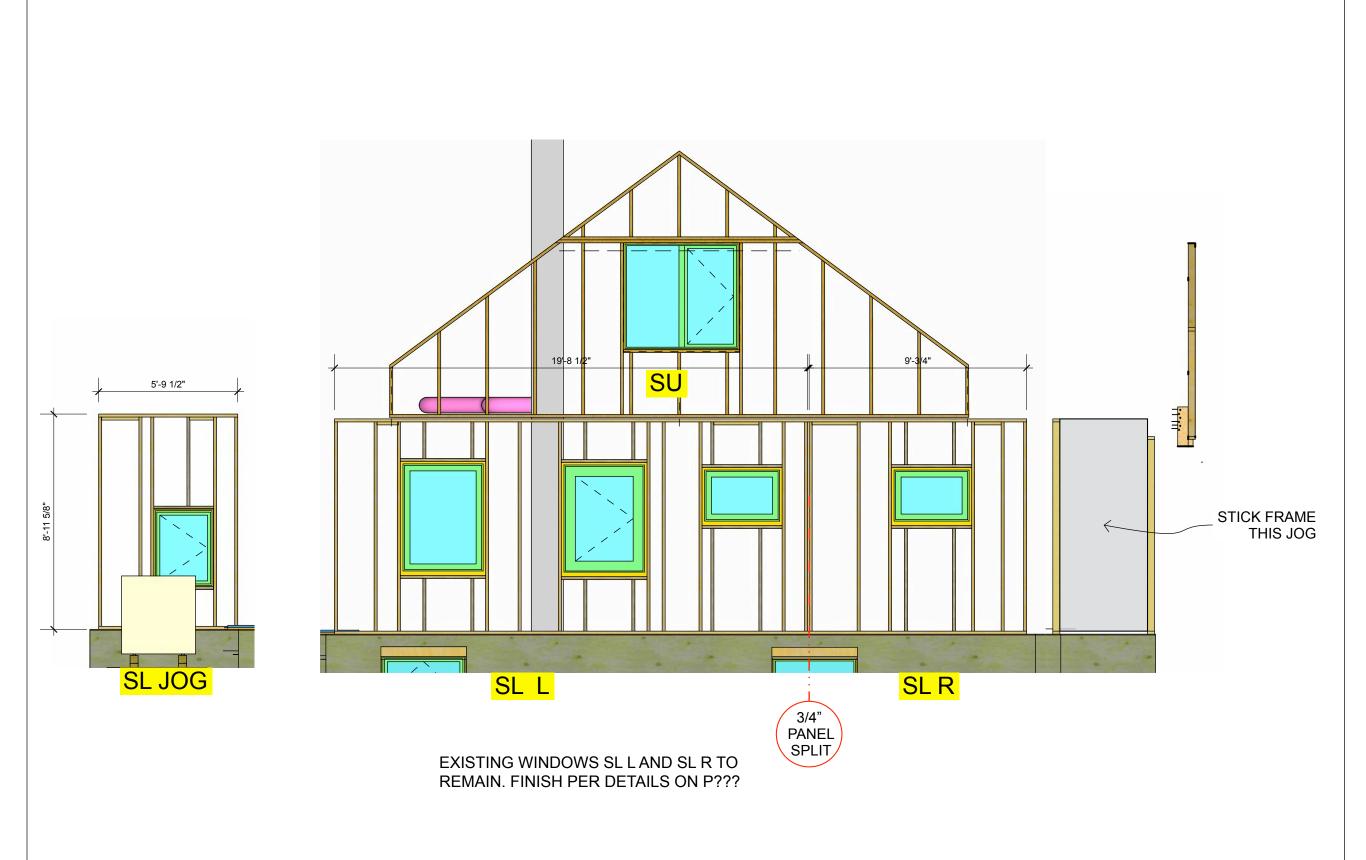

# **FOR REVIEW**

DRAWN BY PA, TA

WEST WALL

> SANDERCOCK/ HARMSMA RETROFIT 11408 63 Street Edmonton, AB

# **FOR REVIEW**

DRAWN BY PA, TA

SOUTH WALL

NL JOG

BUTTERWICK CONSTRUCTION & CARPENTRY LTD. 5628 82 Ave Edmonton, AB T6B 3E6 Tel: 780.434.3559 www.butterwick.ca

> SANDERCOCK, HARMSMA RETROFIT 11408 63 Street Edmonton, AB