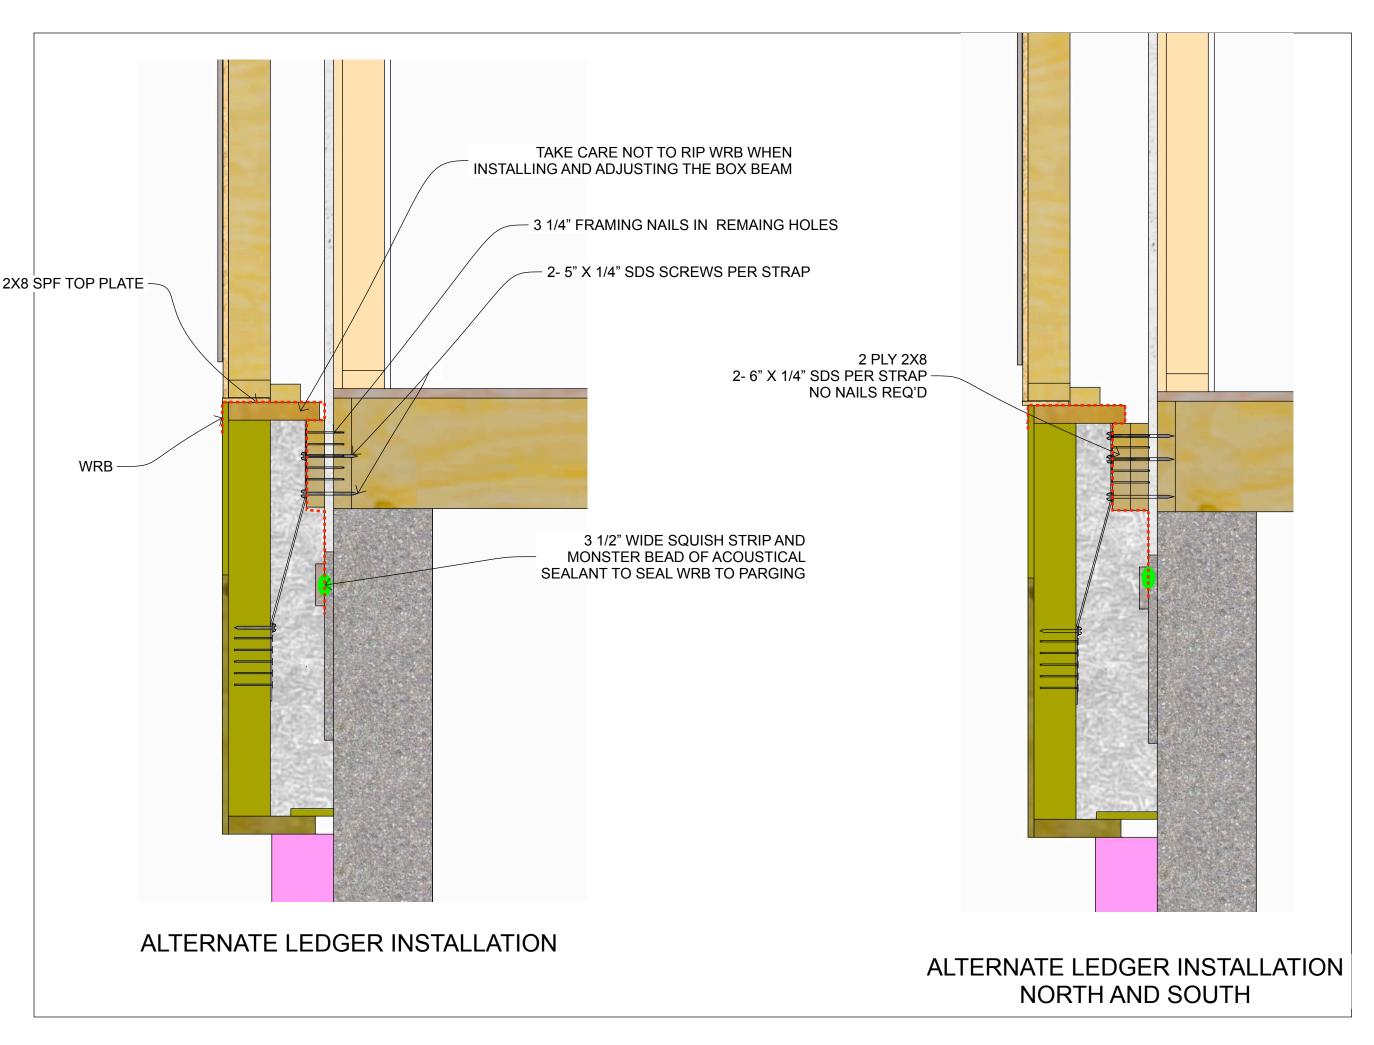

# SANDERCOCK HARMSMA SITE DRAWINGS

**DATE** May 24, 2022

## **FOR REVIEW**

DRAWN BY PA, TA

ALTERNATE LEDGER ATTACHMENT

> SANDERCOCK/ HARMSMA RETROFIT 11408 63 Street Edmonton, AB T5W 4G1