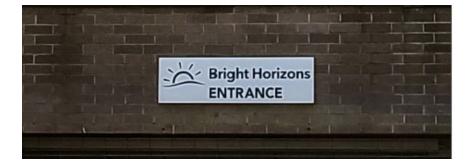

## Coming from 95 & Saint Roch Ave

When you drive into the complex, make a left up the small driveway and follow the directions above.

Once you enter the garage, you can park anywhere. After exiting your vehicle, go through the glass doors and you'll see the elevators. Turn left, then another left, and you will see our entrance. Please ring bell upon arrival.

If the garage entrance is closed, you can park in the outside lot and enter through the main entrance. Once inside, go through the lobby and take the elevator down to Level C. Upon exiting the elevator, make a right, and our entrance is there.