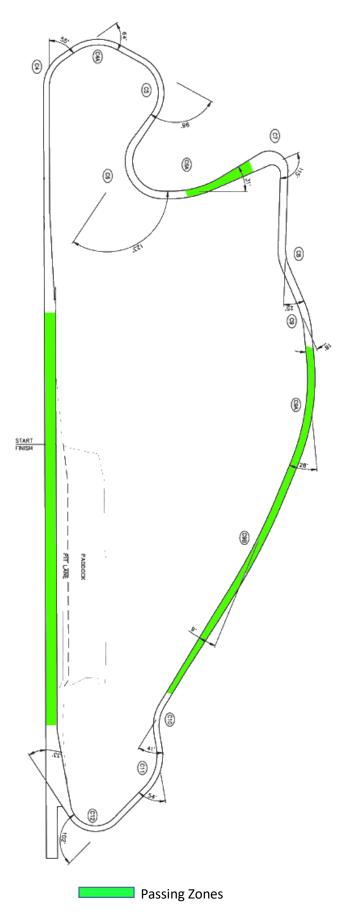

HPDE Passing allowed ONLY in designated passing zones with POINT-BY 5 minute track crossings at Start/Finish gate in-between all run groups

| Groups #1 – HPDE-Advanced #2 – HPDE-Intermediate #3 – Test-n-Tune (TnT) #4 – HPDE-Novid | e |
|-----------------------------------------------------------------------------------------|---|
|-----------------------------------------------------------------------------------------|---|