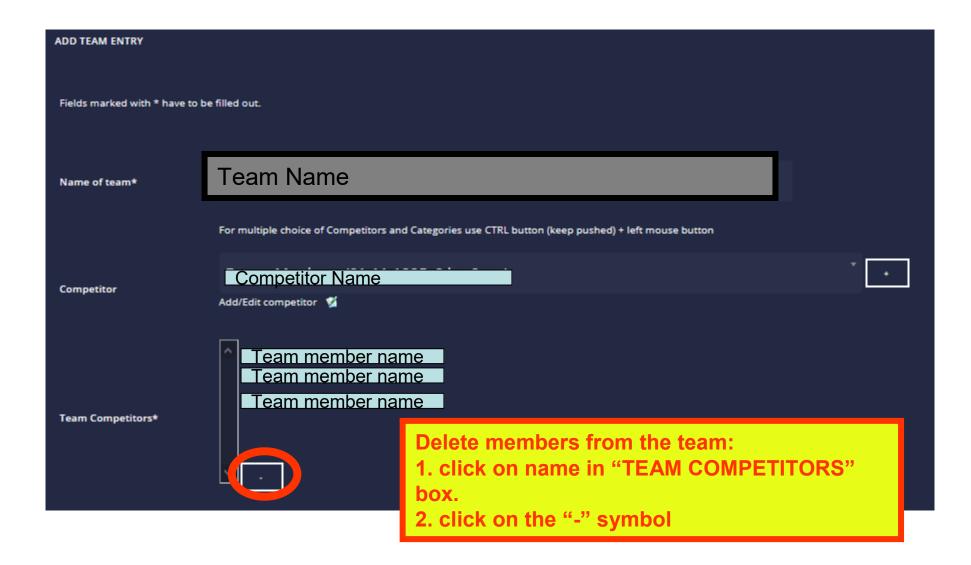

waiting list

All entries will be first on a waiting list and have to be attended by the event manager. The event manager manually moves these entries to the list of official entries after they are approved and / or after paying the entry fee. If you have any questions please contact the event manager. (kreinelt@triumphtkd.com)

#### ADD INDIVIDUAL ENTRY

As written in the notice in pink highlight: All new entries will go to the "Waiting List". When all competitor fees have been fully paid, they moved off the waiting list into in the competition.

You can make or withdraw entries at any time up to the deadline. We recommend you pay for them all at the same time when you are finished making entries.





Click save.

Now repeat for all your entries.

# 3. Register a Team for the Event









### 4. Delete Entries to the Event

- Individual and team entries can be added or deleted at any time.
- Withdraw from waiting list or entries.
- Fees are not refunded for withdrawals after payment.





Your entries in the event are shown in a list.

To remove from entry in event, click on the small Trashcan icon for that competitor.

| LAST NAME FIRST NAME                                                           | CATEGORIES                              |   | ENTRY FEE | TIME OF ENTRY       | DELETE |
|--------------------------------------------------------------------------------|-----------------------------------------|---|-----------|---------------------|--------|
| Competitor Na                                                                  | ame