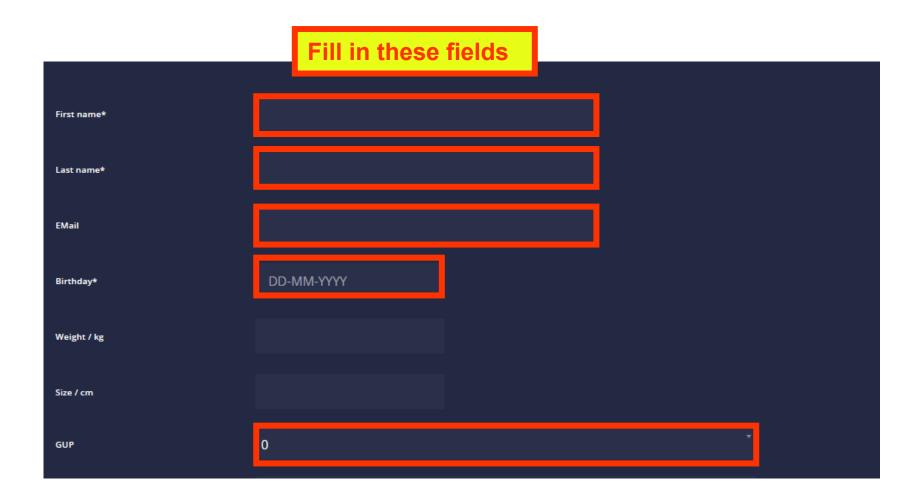

#### FOR EACH COMPETITOR:

#### Fill in these fields

You must enter International ID. This is the 6 digit number from the Black Belt card.

For Colour Belts enter "Colour Belt"

For new Black Belts with no card yet, enter "Pending"