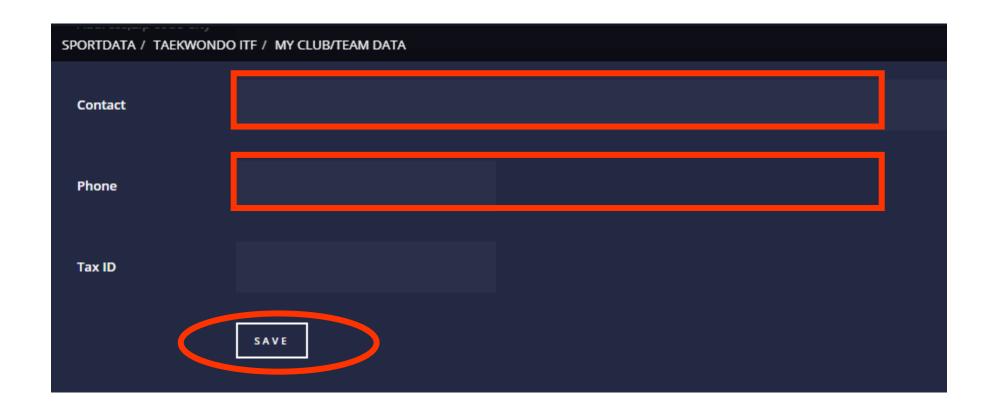

#### Fill in these fields

You must enter International ID. This is the 6 digit number from the Black Belt card.

For Colour Belts enter "Colour Belt"

For new Black Belts with no card yet, enter "Pending"