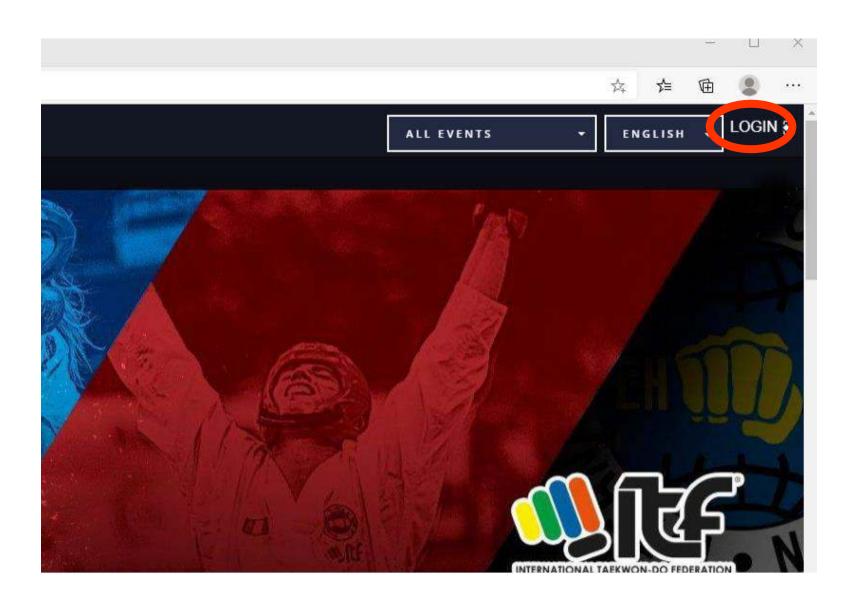

Federation International

### Instructions for Coaches to enter Canadian Tournaments

#### **COACHES - How to:**

- 1. Create a Club account on SportData
- 2. Register Individual competitors
- 3. Register Team competitors
- 4. Delete entries to the event
- 5. Pay entry fees

# 1. Create a Club Account along with a list of your competitors.

NOTE: <u>If you already have a Club Account</u> from a previous tournament, you can use that to register for this event. Log into that account now and skip to #2.

NOTE: If you are using an existing Club Account, be sure you update your competitors' rank, height and weight.

If you create a new Club account now, you can use this account and competitors to enter future events that are hosted on SportData.

Open Sportdata Website

www.sportdata.org









#### ADD/EDIT REGISTRAR



You want to add entries but do not yet have an account?

Get the chance to register online now! With your account registered you can register athletes ea

Fields marked with \* have to be filled out.

Account Ty

- O Club/Team/Federation/Organization
- Individual Competitor
- Individual Coach
- Individual Referee
- Individual Official







This Privacy Policy covers the information we collect about you when you use our products or s

· How we store and secure information we collect

· How to access and control your information

Confirm that you are **not a robot**.

Confirm the General Terms.

Click on SAVE





ADD/EDIT REGISTRAR

Your account has been created successfully.

An activation email has been sent to your address.

Follow the link to activate yo