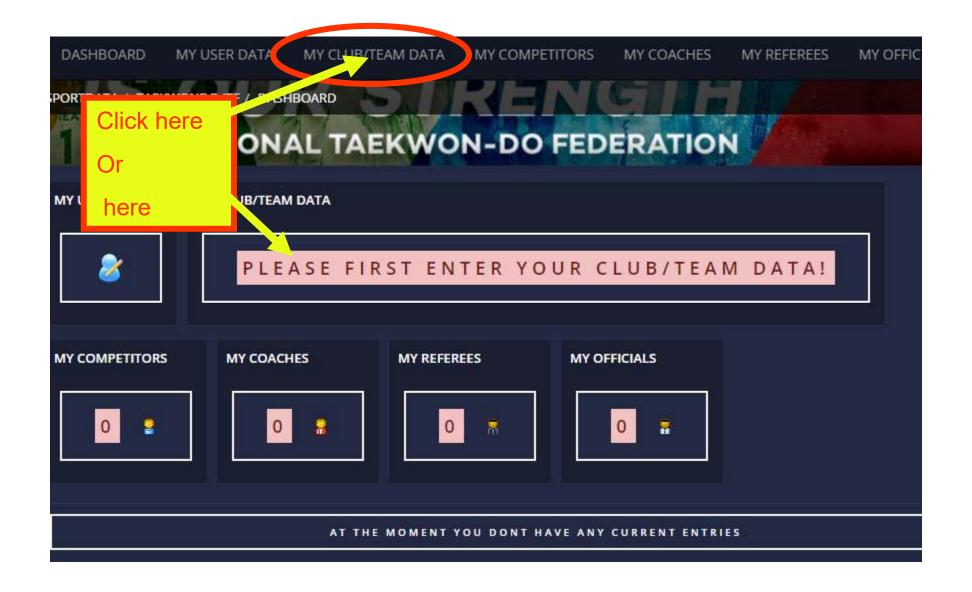

## Now add Information for Competitors to your Club Account

#### FOR EACH COMPETITOR: