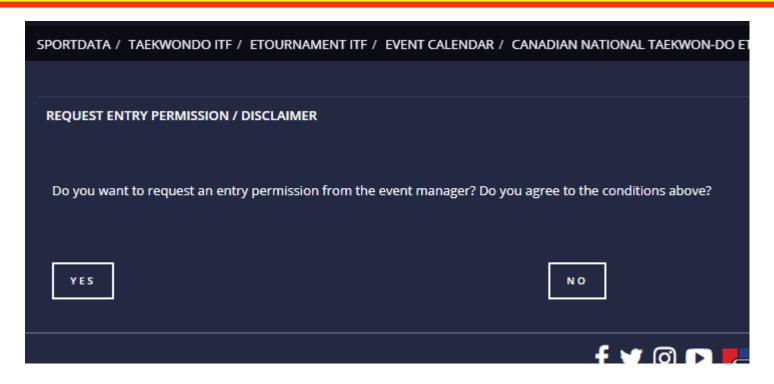

#### Click EVENTS, then EVENTS again.

The first time you go to register for the event, you will get a message that your Club must be approved to enter the event.

Carefully read the message, scroll down and Click "Yes".

Tournament Director will get a message and manually approve your Club to enter.

You will receive an email to notify you when approved. Come back to this step.

DASHBOARD MY USER DATA MY CLUB/TEAM DATA MY COMPETITORS MY COACHES MY REFEREES MY OFFICIALS MY EN