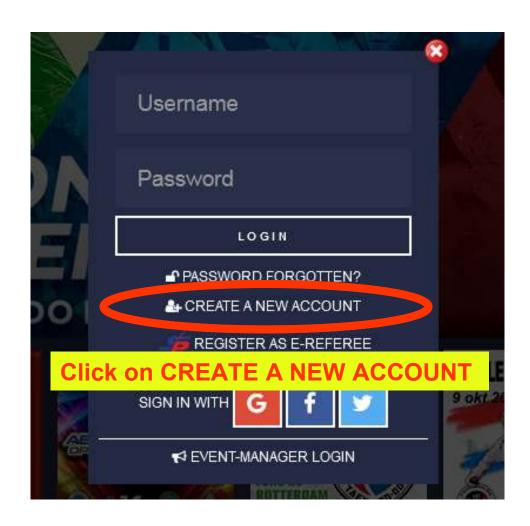

# 1. Create a Club Account along with a list of your competitors.

NOTE: <u>If you already have a Club Account</u> from a previous tournament, you can use that to register for this event. Log into that account now and skip to #2.

#### ADD/EDIT REGISTRAR

You want to add entries but do not yet have an account?

Get the chance to register online now! With your account registered you can register athletes ea

Fields marked with \* have to be filled out.