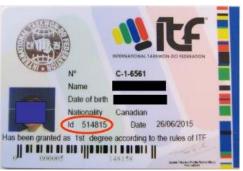

#### Fill in these fields

You must enter International ID. This is the 6 digit number from the Black Belt card.

For Colour Belts enter "Colour Belt"

For new Black Belts with no card yet, enter "Pending"