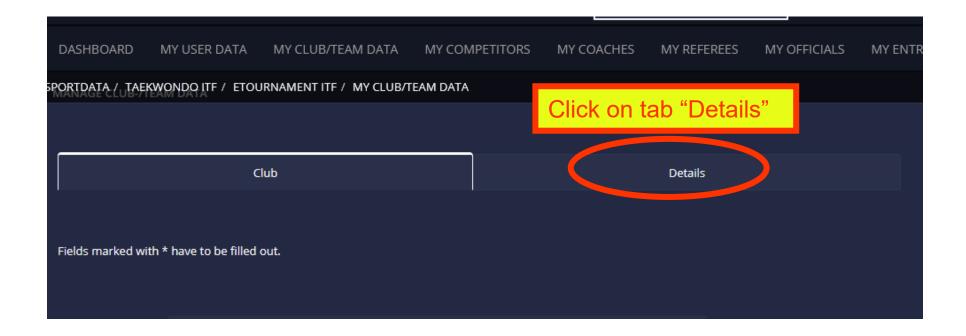

# 1. Create a Club Account along with a list of your competitors.

NOTE: <u>If you already have a Club Account</u> from a previous tournament, you can use that to register for this event. Log into that account now and skip to #2.

NOTE: If you are using an existing Club Account, be sure you update your competitors' rank, height and weight.

If you create a new Club account now, you can use this account and competitors to enter future events that are hosted on SportData.