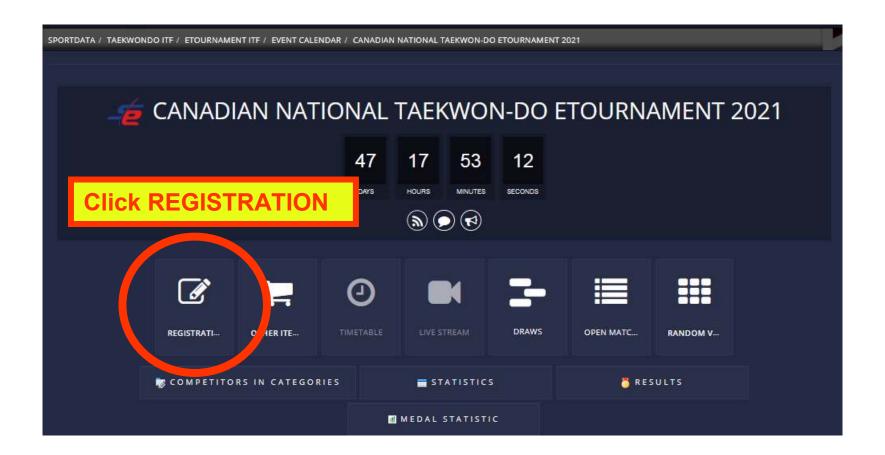

## 2. Register Individual Competitors for the Event.

NOTE: If you are re-using your Club Account from a past event, please be sure to update your competitors' rank, weight and height (go back to page 28).

#### Click EVENTS, then EVENTS again.

The first time you go to register for the event, you will get a message that your Club must be approved to enter the event.

Carefully read the message, scroll down and Click "Yes".