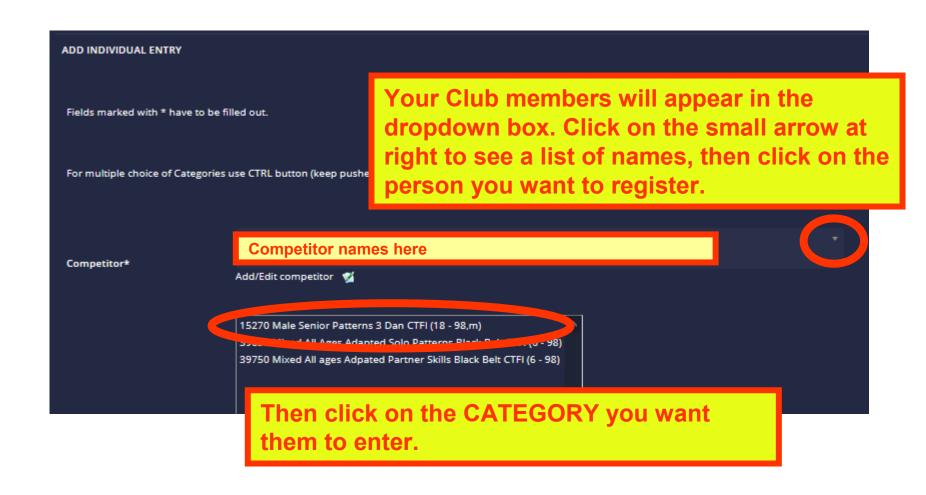

#### ADD INDIVIDUAL ENTRY

As written in the notice in pink highlight: All new entries will go to the "Waiting List". When all competitor fees have been fully paid, they moved off the waiting list into in the competition.

You can make or withdraw entries at any time up to the deadline. We recommend you pay for them all at the same time when you are finished making entries.

Click save.

Now repeat for all your entries.