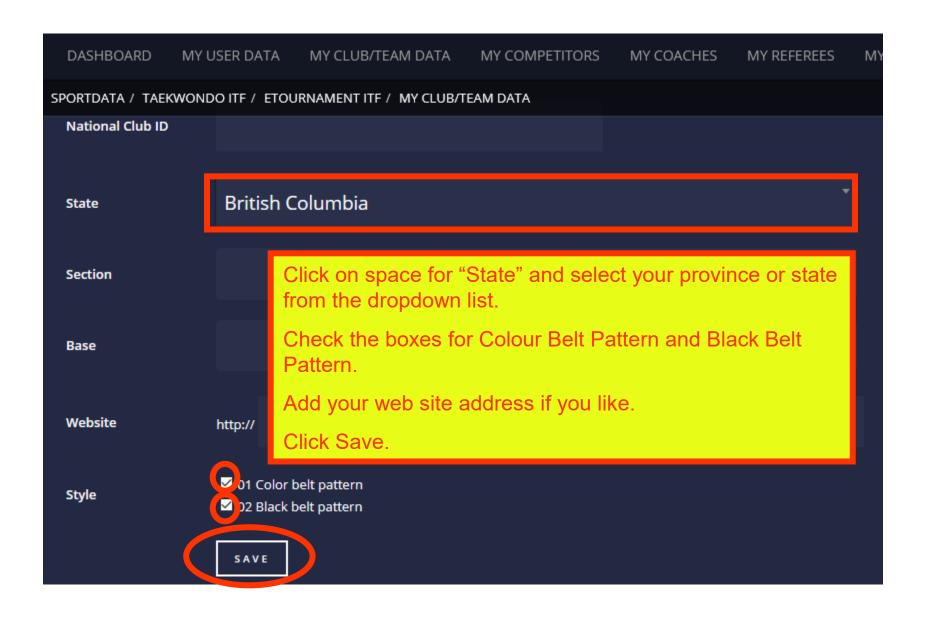

NOTE: If you are using an existing Club Account, be sure you update your competitors' rank, height and weight.

If you create a new Club account now, you can use this account and competitors to enter future events that are hosted on SportData.

## 2. Register Individual Competitors for the Event.

NOTE: If you are re-using your Club Account from a past event, please be sure to update your competitors' rank, weight and height (go back to page 28).