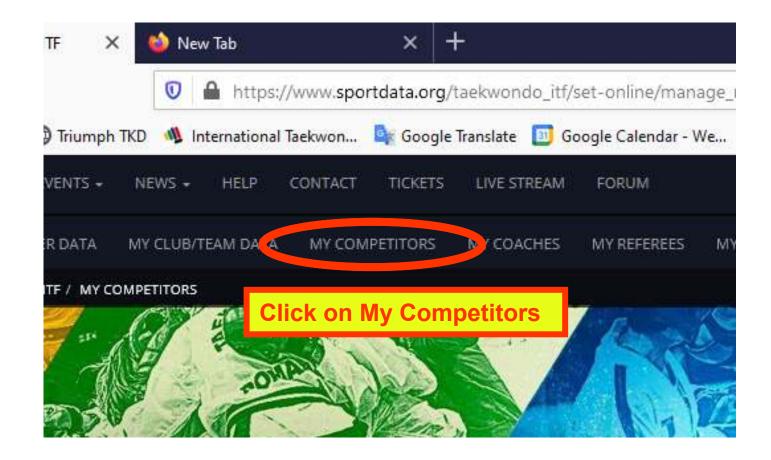

## Now add Information for Competitors to your Club Account

#### FOR EACH COMPETITOR: