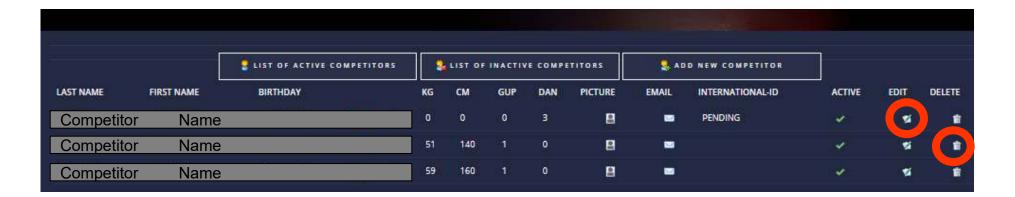

Now repeat for all competitor names. You can add more this way any time.

**Show a list of your Club competitors.** 

**Shows a list of your Club competitors.** 

You can edit their information (change rank, weight, add International numbers, photos, etc.) Click on the edit button at right.

You can remove them from your Club. Click on the Delete trashcan icon.