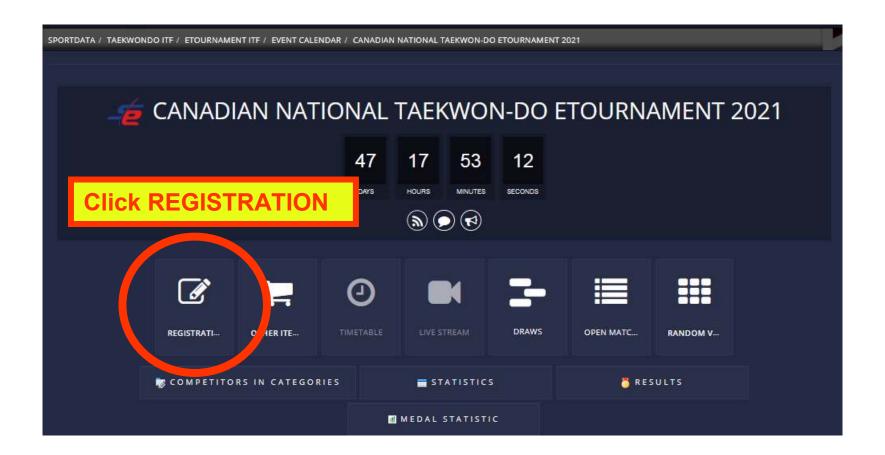

#### Click EVENTS, then EVENTS again.

The first time you go to register for the event, you will get a message that your Club must be approved to enter the event.

Carefully read the message, scroll down and Click "Yes".

Tournament Director will get a message and manually approve your Club to enter.

You will receive an email to notify you when approved. Come back to this step.

DASHBOARD MY USER DATA MY CLUB/TEAM DATA MY COMPETITORS MY COACHES MY REFEREES MY OFFICIALS MY EN

SPORTDATA / TAEKWONDO ITF / ETOURNAMENT ITF / EVENT CALENDAR / CANADIAN NATIONAL TAEKWON-DO ETOURNAMENT 2021 / ENTRIES