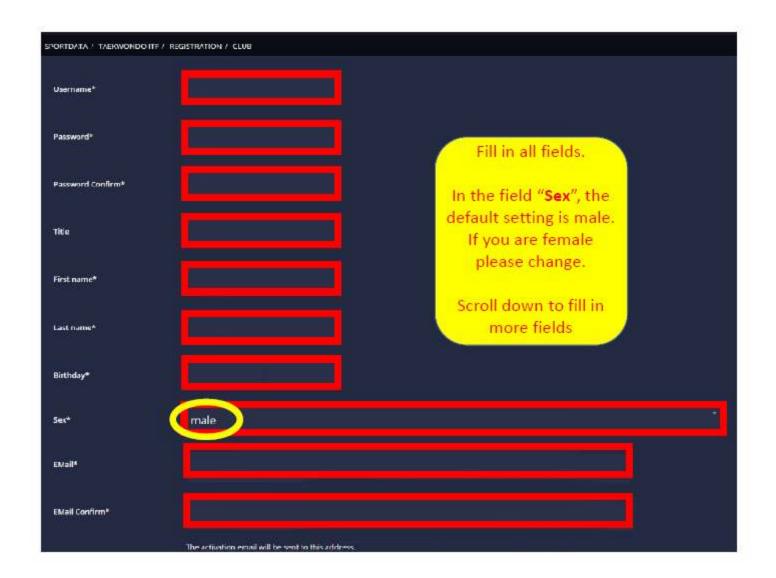

#### ADD/EDIT REGISTRAR

You want to add entries but do not yet have an account?

Get the chance to register online now! With your account registered you can register athletes ea

Fields marked with \* have to be filled out.

Account Ty

- O Club/Team/Federation/Organization
- Individual Competitor
- Individual Coach
- Individual Referee
- Individual Official

This Privacy Policy covers the information we collect about you when you use our products or s