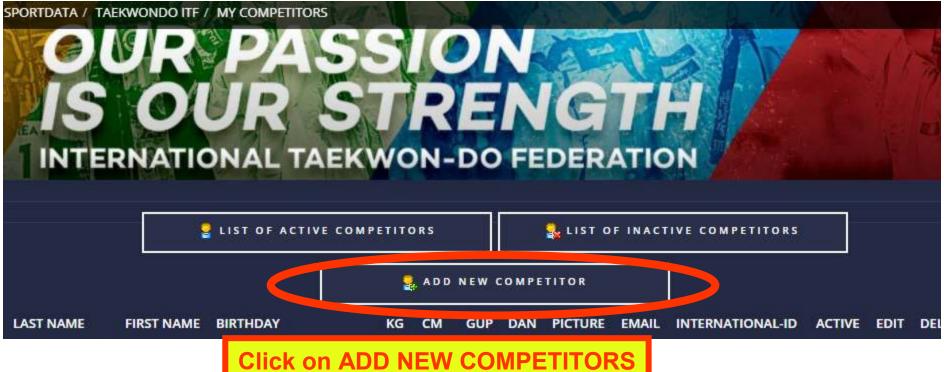

#### Fill in these fields

You must enter International ID. This is the 6 digit number from the Black Belt card.

For Colour Belts enter "Colour Belt"

For new Black Belts with no card yet, enter "Pending"