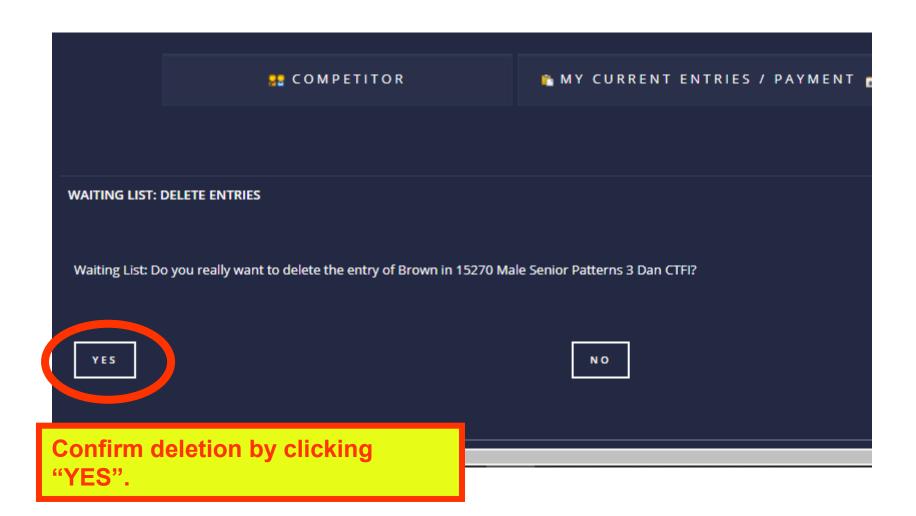

### 4. Delete Entries to the Event

- Individual and team entries can be added or deleted at any time.
- Withdraw from waiting list or entries.
- Fees are not refunded for withdrawals after payment.

Your entries in the event are shown in a list.

To remove from entry in event, click on the small Trashcan icon for that competitor.

| LAST NAME FIRST NAME                                                           | CATEGORIES                              |   | ENTRY FEE | TIME OF ENTRY       | DELETE |
|--------------------------------------------------------------------------------|-----------------------------------------|---|-----------|---------------------|--------|
| Competitor Na                                                                  | ame                                     |   | 15        | 2021-01-18 01:42:40 |        |
| Competitor Na                                                                  | ame                                     |   | 15        | 2021-01-18 01:42:42 |        |
| Competitor Na                                                                  | ame                                     | _ | 15        | 2021-01-18 01:42:44 |        |
| Page 1 of 1 Hit 1 to 3 of 3 Total en                                           | ntries: 3 Total entry fee: 45 EUR       |   |           |                     |        |
| Calculation of entry fees:<br>- Individual categories: Entry fee of categories | ories x Number of Entries in Categories |   |           |                     |        |