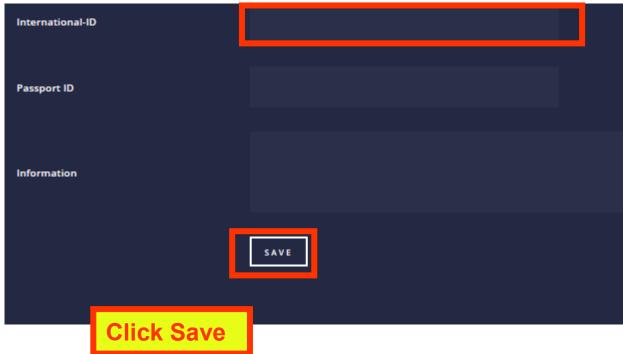

#### Fill in these fields

You must enter International ID. This is the 6 digit number from the Black Belt card.

For Colour Belts enter "Colour Belt"

For new Black Belts with no card yet, enter "Pending"

#### After saving, this page will show.