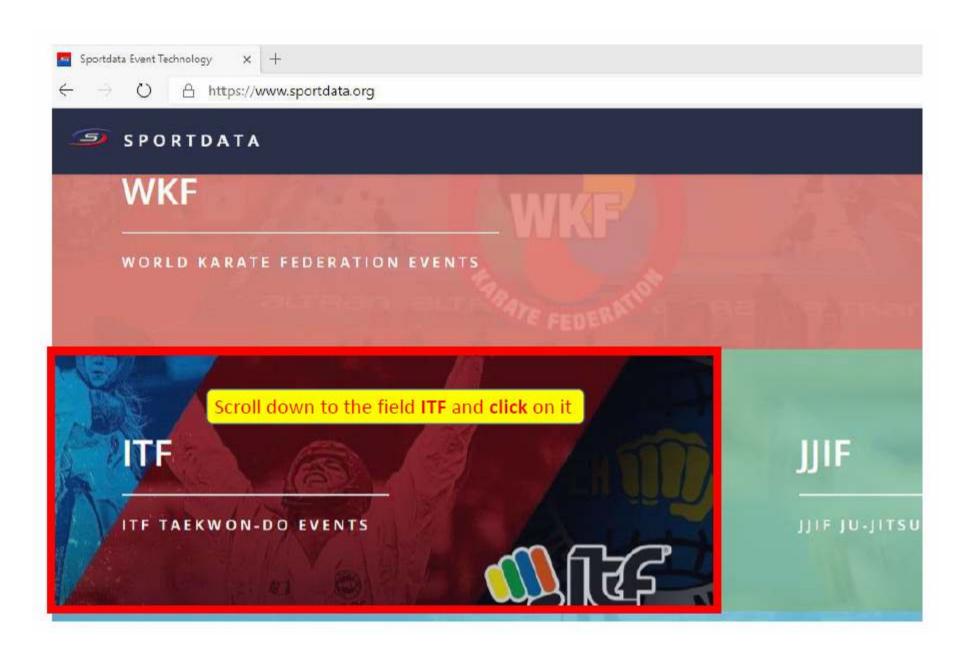

Do Federation International

### Instructions for Coaches to enter Canadian Tournaments

#### **COACHES - How to:**

- 1. Create a Club account on SportData
- 2. Register Individual competitors
- 3. Register Team competitors
- 4. Delete entries to the event
- 5. Pay entry fees

# 1. Create a Club Account along with a list of your competitors.

NOTE: <u>If you already have a Club Account</u> from a previous tournament, you can use that to register for this event. Log into that account now and skip to #2.

NOTE: If you are using an existing Club Account, be sure you update your competitors' rank, height and weight.

If you create a new Club account now, you can use this account and competitors to enter future events that are hosted on SportData.

Open Sportdata Website

www.sportdata.org









#### ADD/EDIT REGISTRAR



You want to add entries but do not yet have an account?

Get the chance to register online now! With your account registered you can register athletes ea

Fields marked with \* have to be filled out.

Account Ty

- O Club/Team/Federation/Organization
- Individual Competitor
- Individual Coach
- Individual Referee
- Individual Official







This Privacy Policy covers the information we collect about you when you use our products or s

· How we store and secure information we collect

· How to access and control your information

Confirm that you are **not a robot**.

Confirm the General Terms.

Click on SAVE





ADD/EDIT REGISTRAR

Your account has been created successfully.

An activation email has been sent to your address.

Follow the link to activate