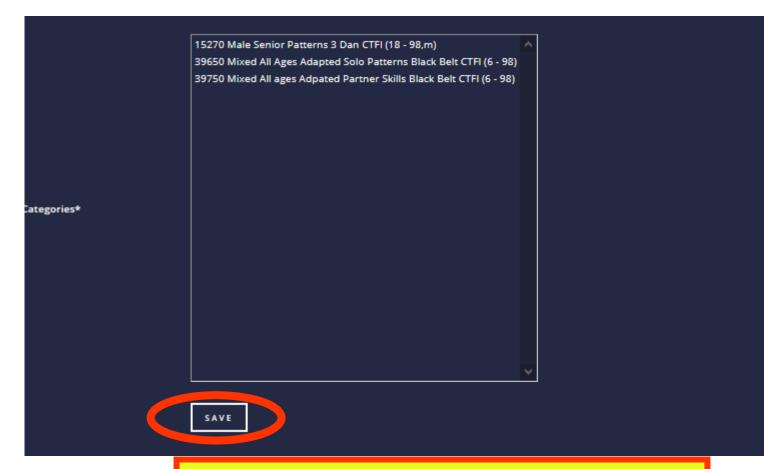

MENT 2021 / ENTRIES

#### ALL NEW ENTRIES ON WAITING LIST

Attention: All new entries on waiting list

All entries will be first on a waiting list and have to be attended by the event manager. The event manager manually moves these entries to the list of official entries after they are approved and / or after paying the entry fee. If you have any questions please contact the event manager. (kreinelt@triumphtkd.com)

#### ADD INDIVIDUAL ENTRY

As written in the notice in pink highlight: All new entries will go to the "Waiting List". When all competitor fees have been fully paid, they moved off the waiting list into in the competition.

You can make or withdraw entries at any time up to the deadline. We recommend you pay for them all at the same time when you are finished making entries.





Click save.

Now repeat for all your entries.

# 3. Register a Team for the Event









### 4. Delete Entries to the Event

- Individual and team entries can be added or deleted at any time.
- Withdraw from waiting list or entries.
- Fees are not refunded for withdrawals after payment.





Your entries in the event are shown in a list.

To remove from entry in event, click on the small Trashcan icon for that competitor.

| LAST NAME FIRST NAME                                                           | CATEGORIES                              |   | ENTRY FEE | TIME OF ENTRY       | DELETE |
|--------------------------------------------------------------------------------|-----------------------------------------|---|-----------|---------------------|--------|
| Competitor Na