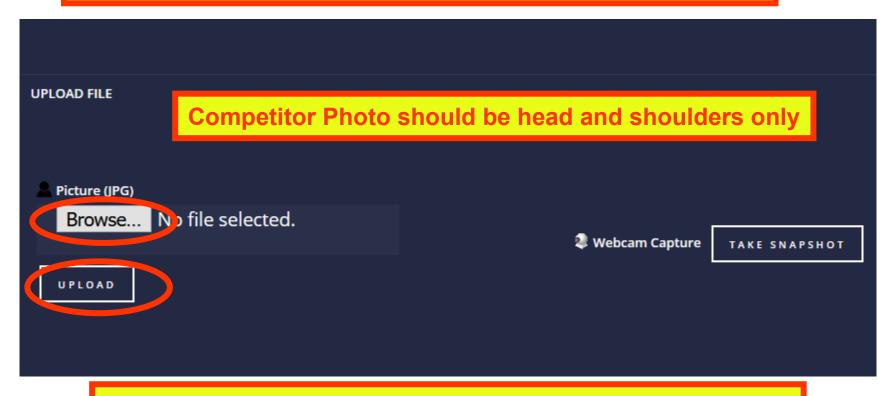

#### Next you must add the photo of your competitor

### SPORTDATA / TAEKWONDO ITF / MY COMPETITORS Your data has been saved successfully. Plese upload now a PHOTO for this participant (see below). ADD/EDIT COMPETITOR previous page Fields marked with \* have to be filled out.

Scroll down through your competitor's information page to the bottom where you will see this.

Click on "Browse"

Navigate to the correct photo of your competitor, select that photo and enter.

Click on "Upload" - done!