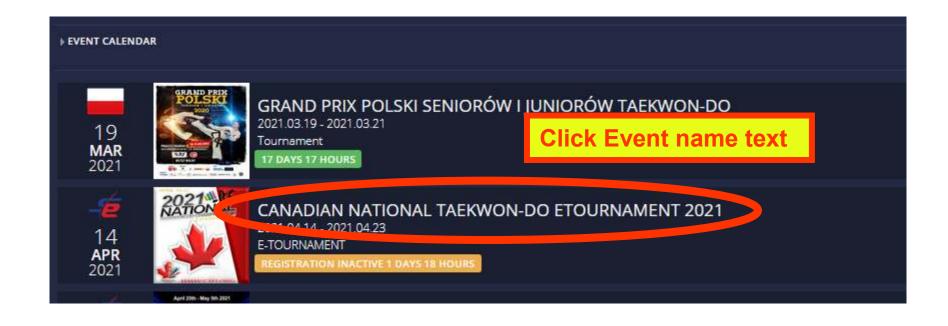

#### Click EVENTS, then EVENTS again.

The first time you go to register for the event, you will get a message that your Club must be approved to enter the event.

Carefully read the message, scroll down and Click "Yes".