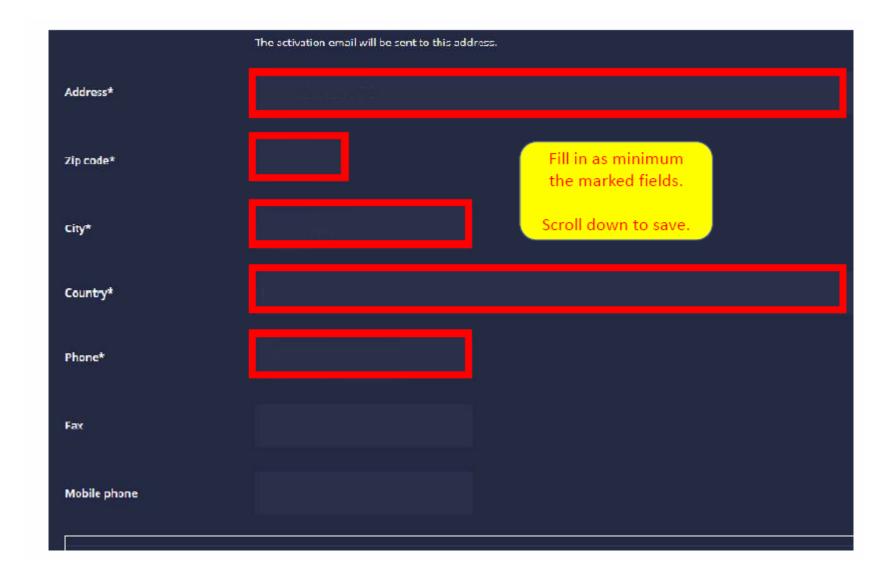

#### ADD/EDIT REGISTRAR

You want to add entries but do not yet have an account?

Get the chance to register online now! With your account registered you can register athletes ea

Fields marked with \* have to be filled out.

Account Ty

- O Club/Team/Federation/Organization
- Individual Competitor
- Individual Coach
- Individual Referee
- Individual Official

This Privacy Policy covers the information we collect about you when you use our products or s