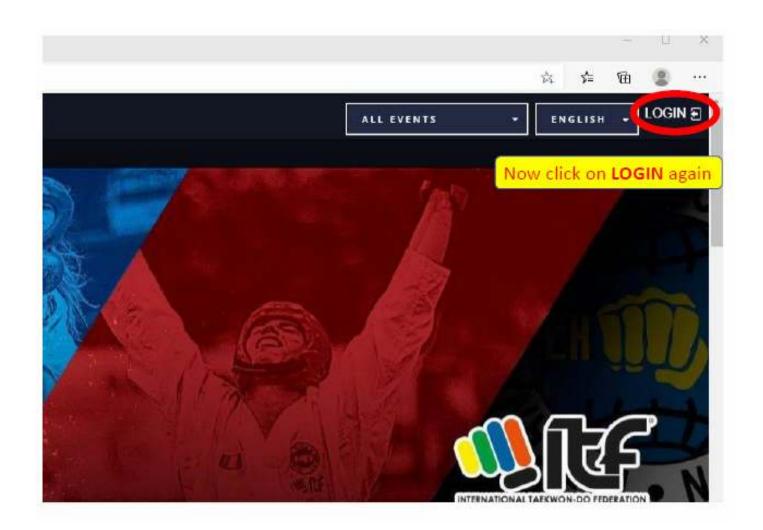

You will receive an email from the SportData system. Click on the link in the email to confirm your email address.