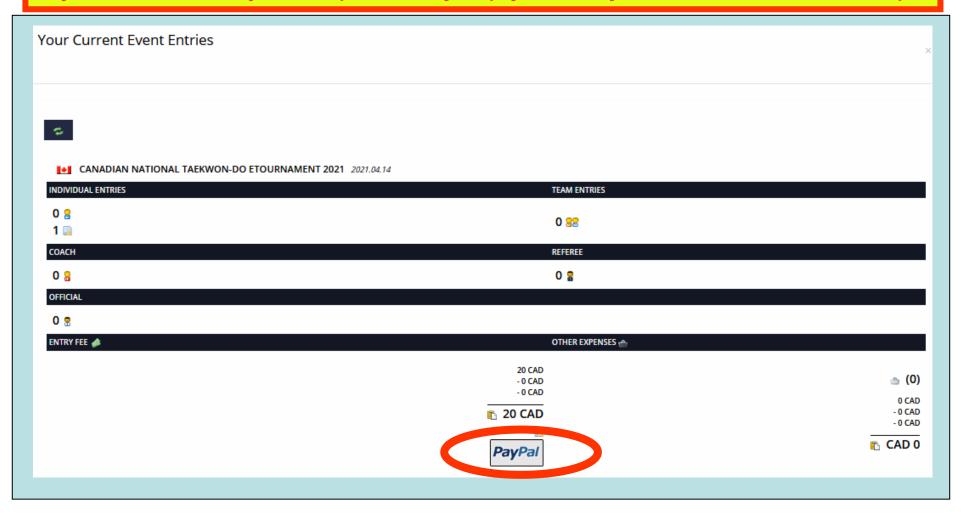

## 4. Payment of Entry Fees

All new entries will go to the "Waiting List". When all competitor fees have been fully paid, they moved off the waiting list into in the competition.

You can make entries at any time up to the deadline. We recommend you pay for them all at the same time when you are finished making entries.

Remember to also send in the consent form (see following).

New window pops up showing your entries and the payment due.

Click on PayPAL button and you will go to the PayPal site for payment.

You will be allowed to pay from your PayPal account or directly by your credit or debit card.

PayPal will automatically inform SportData of your payment and you will receive an email of receipt.