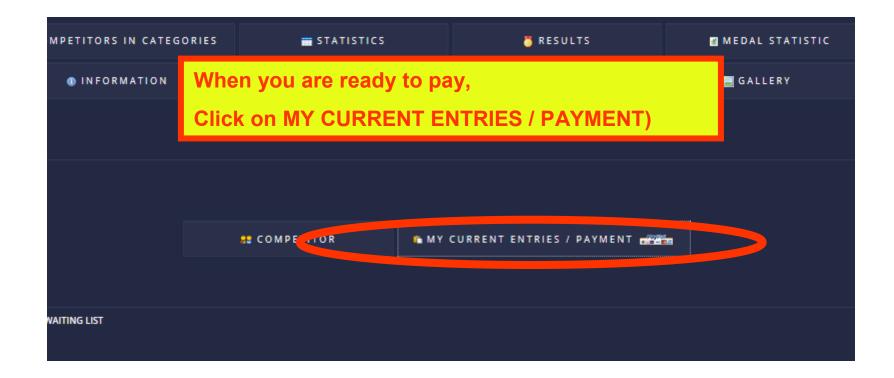

## 4. Payment of Entry Fees

All new entries will go to the "Waiting List". When all competitor fees have been fully paid, they moved off the waiting list into in the competition.

You can make entries at any time up to the deadline. We recommend you pay for them all at the same time when you are finished making entries.

Remember to also send in the consent form (see following).

New window pops up showing your entries and the payment due.

Click on PayPAL button and you will go to the PayPal site for payment.

You will be allowed to pay from your PayPal account or directly by your credit or debit card.