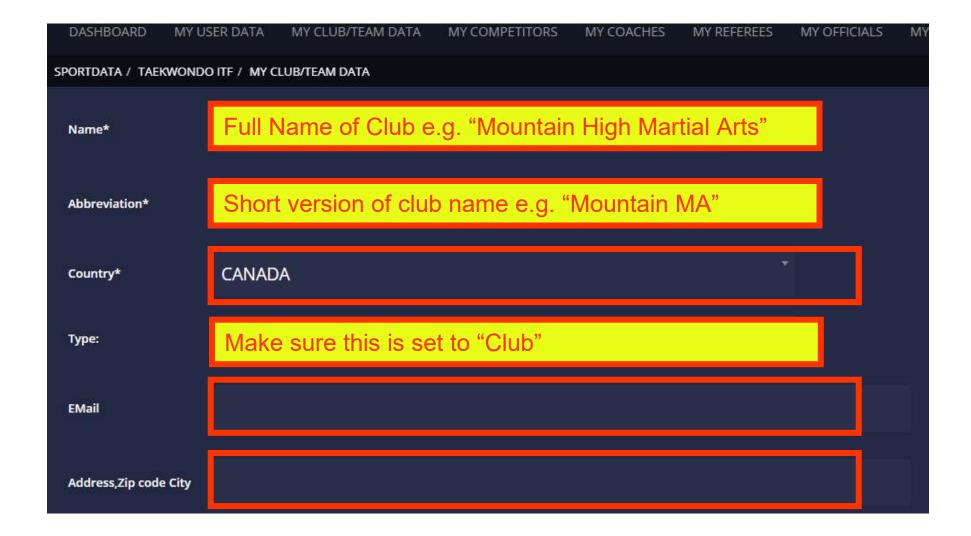

#### Fill in these fields

You must enter International ID. This is the 6 digit number from the Black Belt card.

For Colour Belts enter "Colour Belt"

For new Black Belts with no card yet, enter "Pending"