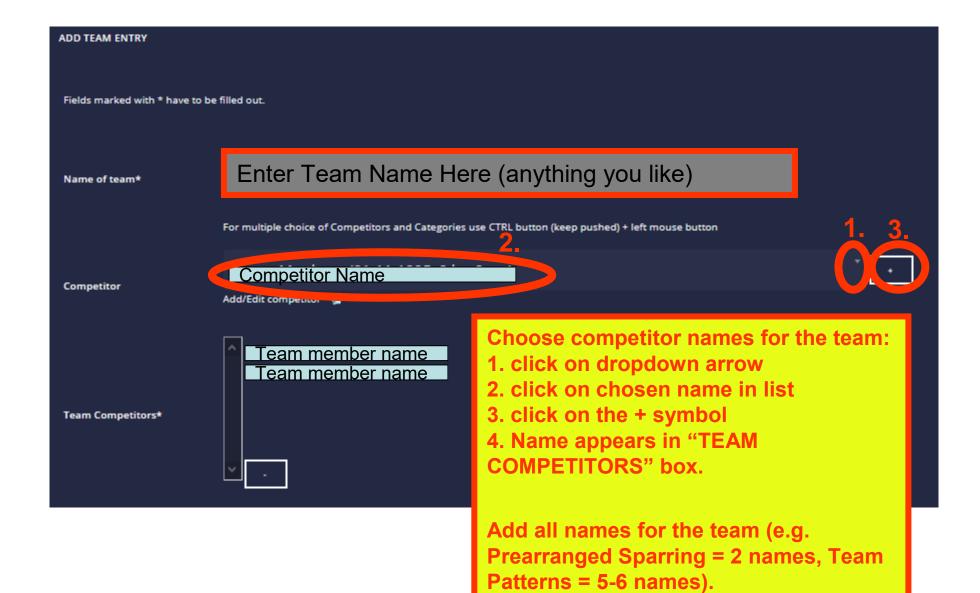

n waiting list

All entries will be first on a waiting list and have to be attended by the event manager. The event manager manually moves these entries to the list of official entries after they are approved and / or after paying the entry fee. If you have any questions please contact the event manager. (kreinelt@triumphtkd.com)

#### ADD INDIVIDUAL ENTRY

As written in the notice in pink highlight: All new entries will go to the "Waiting List". When all competitor fees have been fully paid, they moved off the waiting list into in the competition.

You can make or withdraw entries at any time up to the deadline. We recommend you pay for them all at the same time when you are finished making entries.





Click save.

Now repeat for all your entries.

# 3. Register a Team for the Event









### 4. Delete Entries to the Event

- Individual and team entries can be added or deleted at any time.
- Withdraw from waiting list or entries.
- Fees are not refunded for withdrawals after payment.





Your entries in the event are shown in a list.

To remove from entry in event, click on the small Trashcan icon for that competitor.

| LAST NAME FIRST NAME                                                           | CATEGORIES                              |   | ENTRY FEE | TIME OF ENTRY       | DELETE |
|--------------------------------------------------------------------------------|-----------------------------------------|---|-----------|---------------------|--------|
| Competitor Na                                                                  | ame