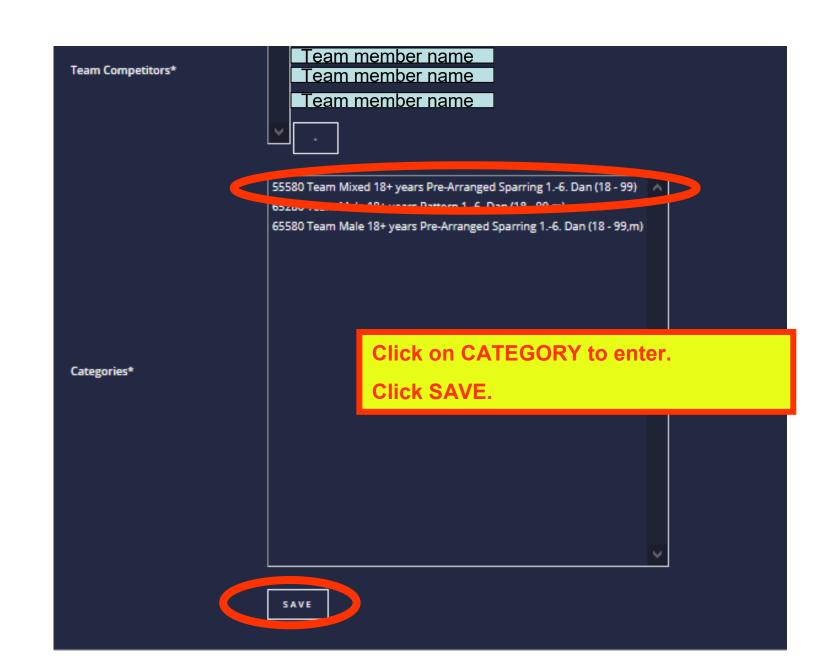

iting list

All entries will be first on a waiting list and have to be attended by the event manager. The event manager manually moves these entries to the list of official entries after they are approved and / or after paying the entry fee. If you have any questions please contact the event manager. (kreinelt@triumphtkd.com)

#### ADD INDIVIDUAL ENTRY

As written in the notice in pink highlight: All new entries will go to the "Waiting List". When all competitor fees have been fully paid, they moved off the waiting list into in the competition.

You can make or withdraw entries at any time up to the deadline. We recommend you pay for them all at the same time when you are finished making entries.





Click save.

Now repeat for all your entries.

# 3. Register a Team for the Event









### 4. Delete Entries to the Event

- Individual and team entries can be added or deleted at any time.
- Withdraw from waiting list or entries.
- Fees are not refunded for withdrawals after payment.





Your entries in the event are shown in a list.

To remove from entry in event, click on the small Trashcan icon for that competitor.

| LAST NAME FIRST NAME                                                           | CATEGORIES                              |   | ENTRY FEE | TIME OF ENTRY       | DELETE |
|--------------------------------------------------------------------------------|-----------------------------------------|---|-----------|---------------------|--------|
| Competitor Na                                                                  | ame