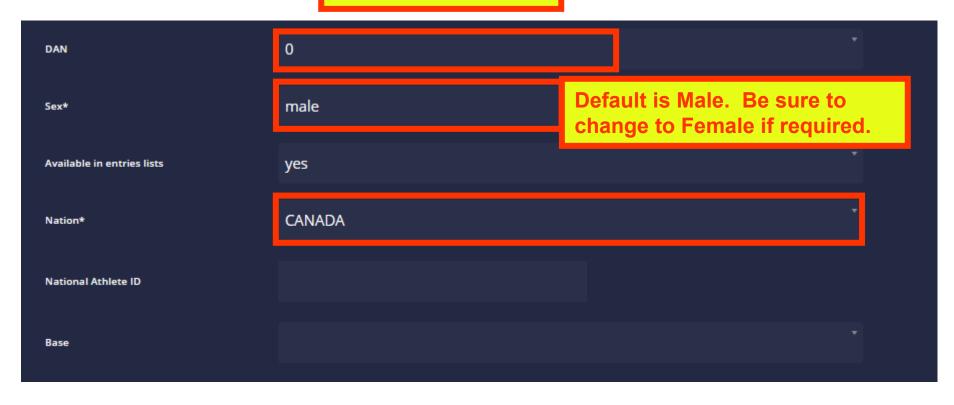

#### Fill in these fields

You must enter International ID. This is the 6 digit number from the Black Belt card.

For Colour Belts enter "Colour Belt"

For new Black Belts with no card yet, enter "Pending"