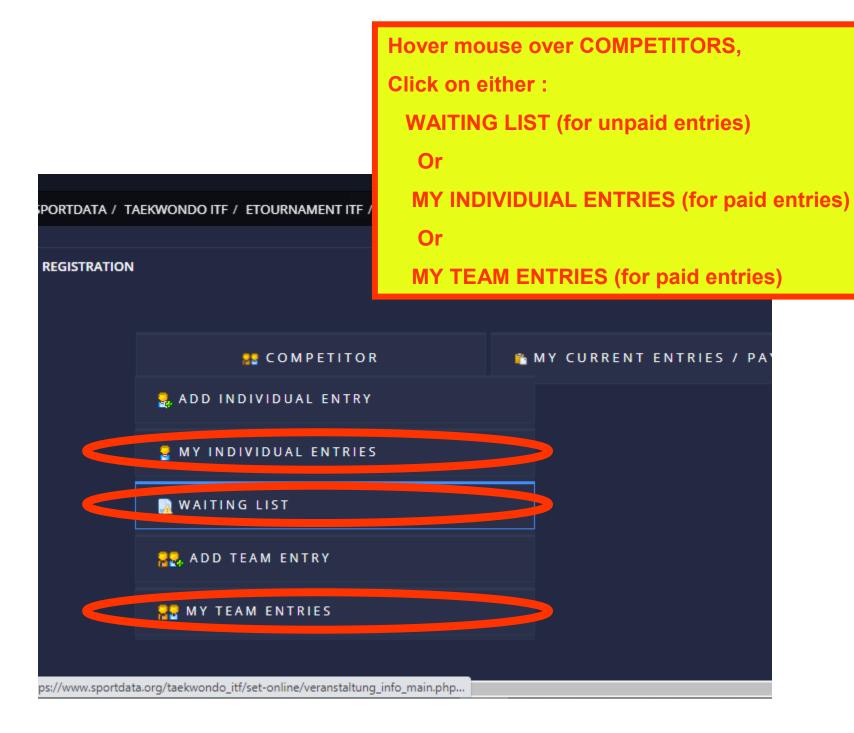

#### ALL NEW ENTRIES ON WAITING LIST

Attention: All new entries on waiting list

All entries will be first on a waiting list and have to be attended by the event manager. The event manager manually moves these entries to the list of official entries after they are approved and / or after paying the entry fee. If you have any questions please contact the event manager. (kreinelt@triumphtkd.com)

#### ADD INDIVIDUAL ENTRY

As written in the notice in pink highlight: All new entries will go to the "Waiting List". When all competitor fees have been fully paid, they moved off the waiting list into in the competition.

### 4. Delete Entries to the Event

- Individual and team entries can be added or deleted at any time.
- Withdraw from waiting list or entries.
- Fees are not refunded for withdrawals after payment.

Your entries in the event are shown in a list.