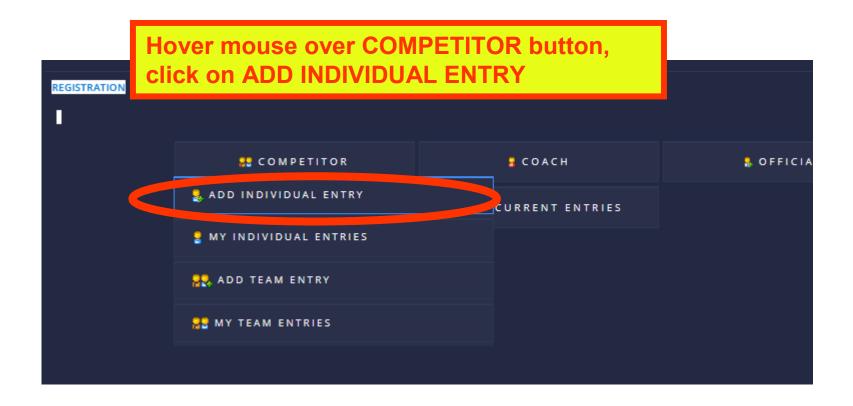

#### ADD INDIVIDUAL ENTRY

As written in the notice in pink highlight: All new entries will go to the "Waiting List". When all competitor fees have been fully paid, they moved off the waiting list into in the competition.