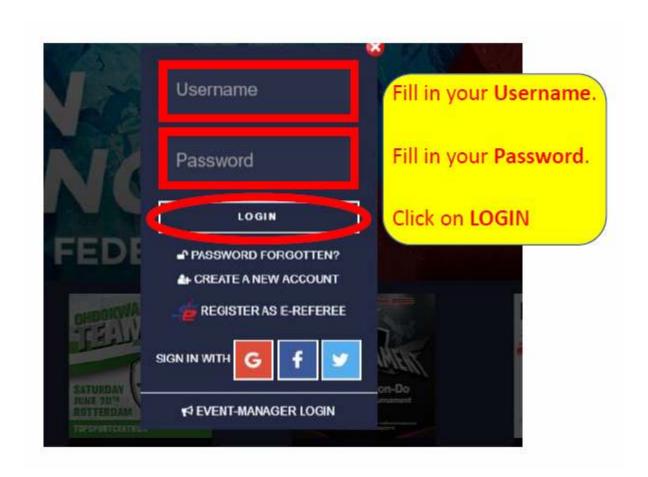

Open Sportdata Website

www.sportdata.org

#### ADD/EDIT REGISTRAR

You want to add entries but do not yet have an account?

Get the chance to register online now! With your account registered you can register athletes ea

Fields marked with \* have to be filled out.