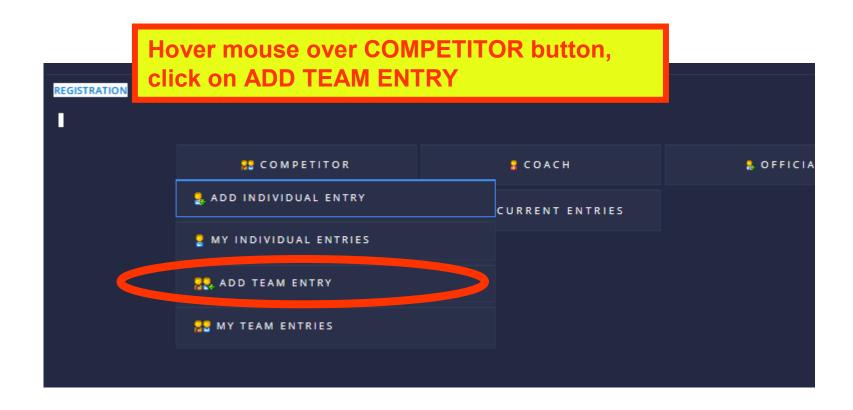

on waiting list

All entries will be first on a waiting list and have to be attended by the event manager. The event manager manually moves these entries to the list of official entries after they are approved and / or after paying the entry fee. If you have any questions please contact the event manager. (kreinelt@triumphtkd.com)

#### ADD INDIVIDUAL ENTRY

As written in the notice in pink highlight: All new entries will go to the "Waiting List". When all competitor fees have been fully paid, they moved off the waiting list into in the competition.

You can make or withdraw entries at any time up to the deadline. We recommend you pay for them all at the same time when you are finished making entries.





Click save.

Now repeat for all your entries.

# 3. Register a Team for the Event









### 4. Delete Entries to the Event

- Individual and team entries can be added or deleted at any time.
- Withdraw from waiting list or entries.
- Fees are not refunded for withdrawals after payment.





Your entries in the event are shown in a list.

To remove from entry in event, click on the small Trashcan icon for that competitor.

| LAST NAME FIRST NAME                                                           | CATEGORIES                              |   | ENTRY FEE | TIME OF ENTRY       | DELETE |
|--------------------------------------------------------------------------------|-----------------------------------------|---|-----------|---------------------|--------|
| Competitor Na                                                                  | ame