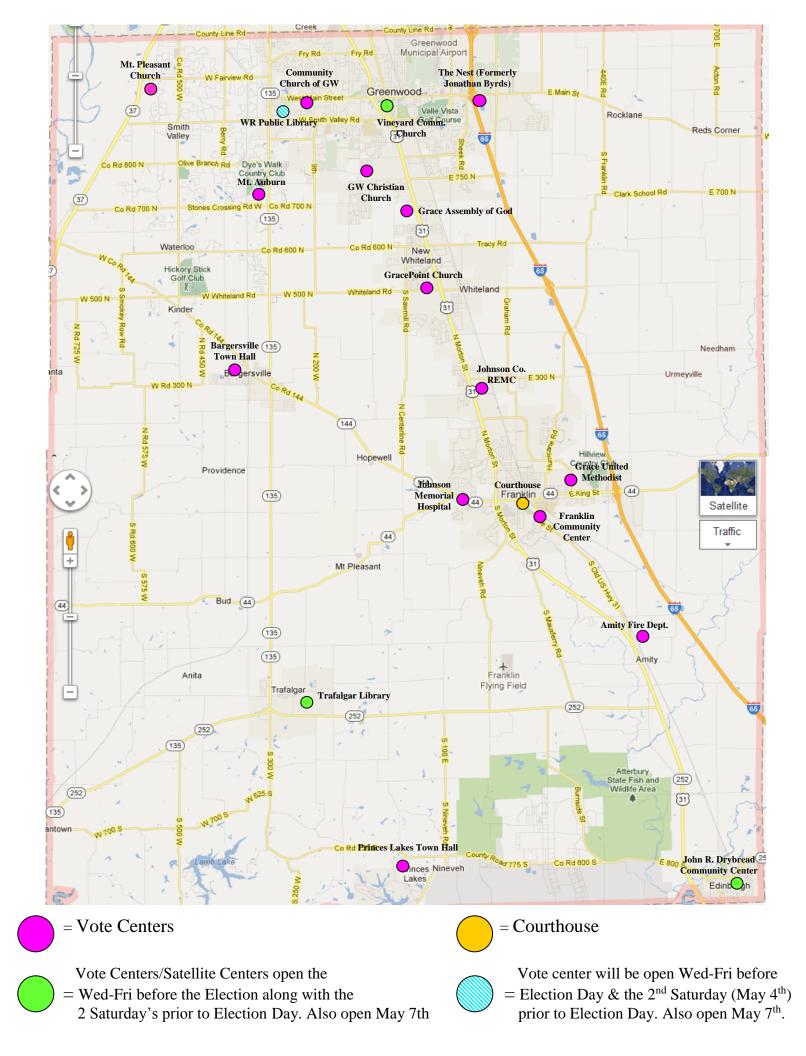

# **!!!!ATTENTION VOTERS!!!!**

- Residents in the Franklin Community School Corporation district boundary will be voting in a referendum and residents in the municipal boundaries of BARGERSVILLE, EDINBURGH, FRANKLIN, GREENWOOD, PRINCES LAKES, TRAFALGAR, & WHITELAND will be voting in the May 7, 2019 Municipal Primary.
- NOTE: New Whiteland will not hold a primary election, due to <u>NO</u> contested races.

Vote Center locations open on Election Day, May 7, 2019 (6:00 AM - 6:00 PM):

- 1. Mt. Pleasant Christian Church, 381 N. Bluff Road, Greenwood, IN 46143
- 2. White River Public Library, 1664 Library Boulevard, Greenwood, IN 46143
- 3. Mt. Auburn Methodist Church, 3100 W. Stones Crossing Road, Greenwood, IN 46143
- 4. Greenwood Christian Church, 2045 Averitt Road, Greenwood, IN 46142
- 5. Vineyard Community Church, 512 S. Madison Ave, Greenwood, IN 46142
- 6. The Nest (Formerly Jonathon Byrd's Cafeteria), 100 Byrd Way, Greenwood, IN 46143
- 7. GracePoint Church, 330 Whiteland Road, New Whiteland, IN 46184
- 8. Bargersville Town Hall, 24 N. Main Street, Bargersville, IN 46106
- 9. Johnson County REMC, 750 International Dr, Franklin, IN 46131
- 10. Franklin Community Center, 396 Branigan Boulevard and State Street, Franklin, IN 46131
- 11. Grace United Methodist Church, 1300 E. Adams Drive, Franklin, IN 46131
- 12. Johnson Memorial Hospital, Building 1159, 1159 W. Jefferson St., Franklin, IN 46131
- 13. Trafalgar Public Library, 424 S. Tower Street, Trafalgar, IN 46181
- 14. Princes Lakes Town Hall, 14 E. Lakeview Drive, Nineveh, IN 46164
- 15. John R. Drybread Community Center, 100 E. Main Cross Street, Edinburgh, IN 46124
- 16. Amity Volunteer Fire Department, 3247 S. 550 E., Franklin, IN 46131
- 17. Community Church of Greenwood (Main Entrance Foyer) , 1477 W. Main St, Greenwood, IN 46142
- 18. Grace Assembly of God, 6822 N. US Highway 31, New Whiteland, IN 46184

### Satellite vote centers Saturday, April 27th and May 4th (8:00 AM – 3:00 PM): 🗢

- 1. Trafalgar Public Library, 424 S. Tower Street, Trafalgar, IN 46181
- 2. Vineyard Community Church, 512 S. Madison Ave, Greenwood, IN 46143
- 3. Johnson County Courthouse (northern handicap entrance), 5 E. Jefferson St., Franklin, IN 46131
- 4. John R. Drybread Community Center, 100 E. Main Cross Street, Edinburgh, IN 46124

#### Satellite vote center open Saturday May 4th (8:00 AM - 3:00 PM):

1. White River Public Library, 1664 Library Boulevard, Greenwood, IN 46143

#### Satellite vote centers Wednesday, May 1st thru Friday May 3rd (10:00 AM - 7:00 PM):

- 1. Vineyard Community Church, 512 S. Madison Ave, Greenwood, IN 46143
- 2. White River Public Library, 1664 Library Boulevard, Greenwood, IN 46143
- 3. Trafalgar Public Library, 424 S. Tower Street, Trafalgar, IN 46181
- 4. John R. Drybread Community Center, 100 E. Main Cross Street, Edinburgh, IN 46124

## Johnson County Courthouse, 5 East Jefferson Street, Franklin, IN 46131: 🔍

Monday - Friday beginning Monday, April 22, 2019 (8:30 AM - 4:30 PM)

- Saturday, April 27<sup>th</sup> (8:00 AM 3:00 PM)
- Saturday, May 4<sup>th</sup> (8:00 AM 3:00 PM)
- Monday, May 6<sup>th</sup> (8:30 AM Noon)