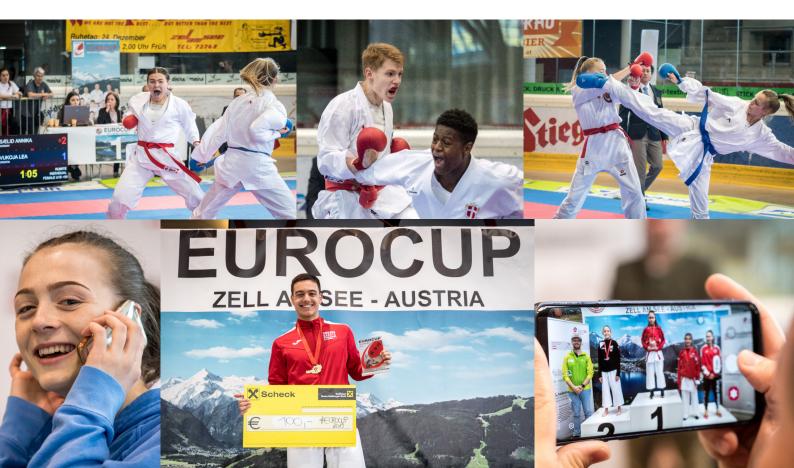

# EUROCUP 2022

### **CATEGORIES**

There must be three competitors at least per category, otherwise the categories will be put together. Kata categories from U10-U14 does until the final at the same time Kata. U10 U14 will be with the flag system. WKF categories from U16-U21 will be with point system.

#### Kumite

Kumite individual female U12 -32kg; -36kg; -40kg; -44kg; +44kg; Open Kumite individual male U12 -35kg; -40kg; -45kg; -50kg; +50kg; Open

Kumite individual female U14 -37kg; -42kg; -47kg; -52kg; +52kg; Open Kumite individual male U14 -40kg; -45kg; -50kg; -55kg; +55kg; Open

There is no repechage in Kumite Open categories. The winner of the open category (U12-U18) gets a price money of  $\leq$  50,- and the senior winners get  $\leq$  100,-.