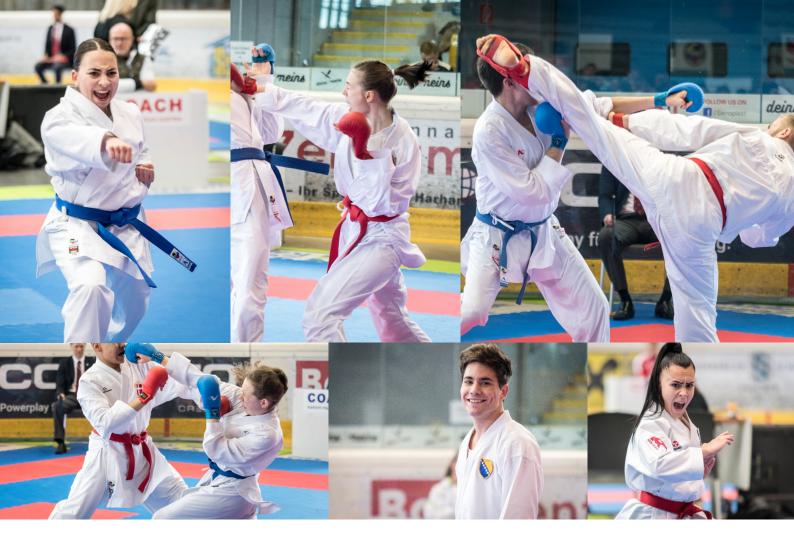

# EUROCUP 2022

### **CATEGORIES**

There must be three competitors at least per category, otherwise the categories will be put together. Kata categories from U10-U14 does until the final at the same time Kata. U10 U14 will be with the flag system. WKF categories from U16-U21 will be with point system.

#### Kata

Kata individual female/male U10 1 Kata

Kata individual female/male U12 2 Kata alternately
Kata individual female/male U14 3 Kata alternately

Kata individual female/male U16, U18, U21 WKF rules

#### Kumite

Kumite individual female U12 -32kg; -36kg; -40kg; -44kg; +44kg; Open Kumite individual male U12 -35kg; -40kg; -45kg; -50kg; +50kg; Open

Kumite individual female U14 -37kg; -42kg; -47kg; -52kg; +52kg; Open Kumite individual male U14 -40kg; -45kg; -50kg; -55kg; +55kg; Open