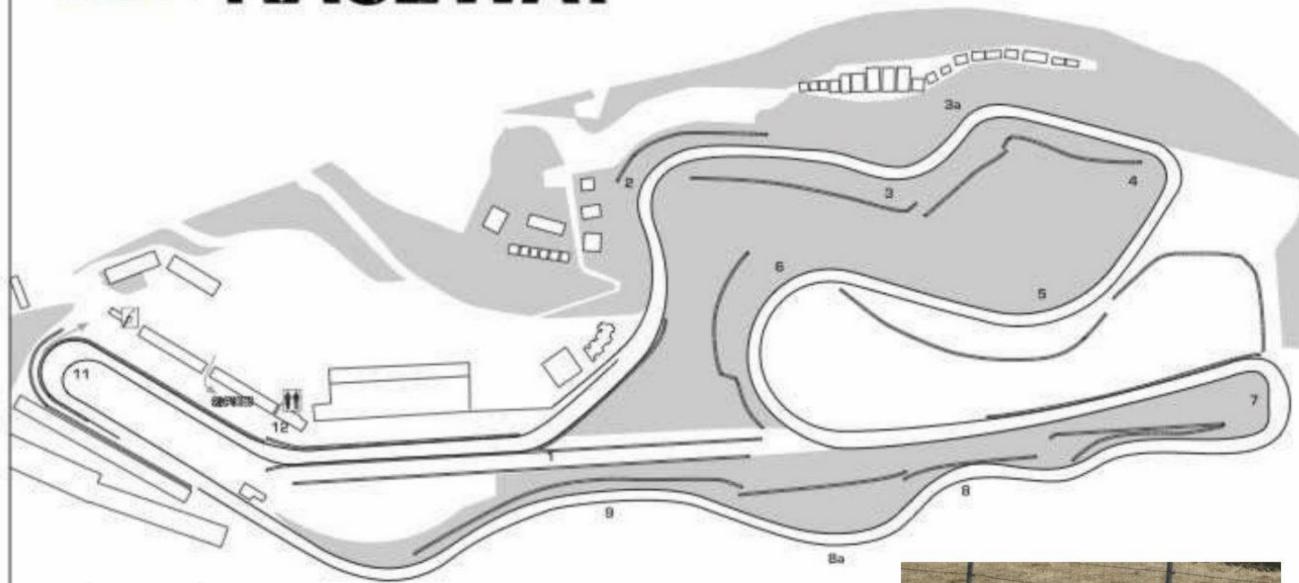

- We will be running the full 12 turn 2.52-mile road race course with Carousel. A map of the course is included in this bulletin.
- **V8 Thunder in the Vineyards** is a special 2-day event at a prestigious venue with over 3 hours of track time. This is a limited entry event so sign up early to ensure your spot. Register now for the special discounted event fees that are offered until August 24<sup>th</sup>.
- Online Registration is NOW OPEN at: <a href="mailto:msreg.com/V8RRW-SONOMA">msreg.com/V8RRW-SONOMA</a>