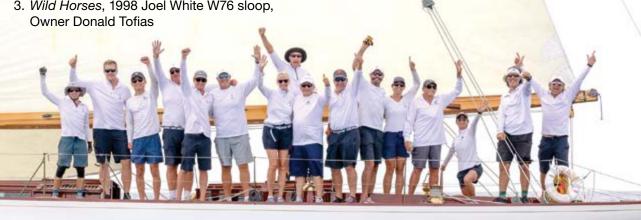

#### **Spirit Of Tradition Division** 9 registered

- 1. Blackfish, 2017 Jim Taylor sloop, Skipper Carolyn Grant Zarrella
- 2. Outlier, 2019 Marcelino Botin 55' sloop, Skipper Harvey Jones
- 3. Wild Horses, 1998 Joel White W76 sloop,