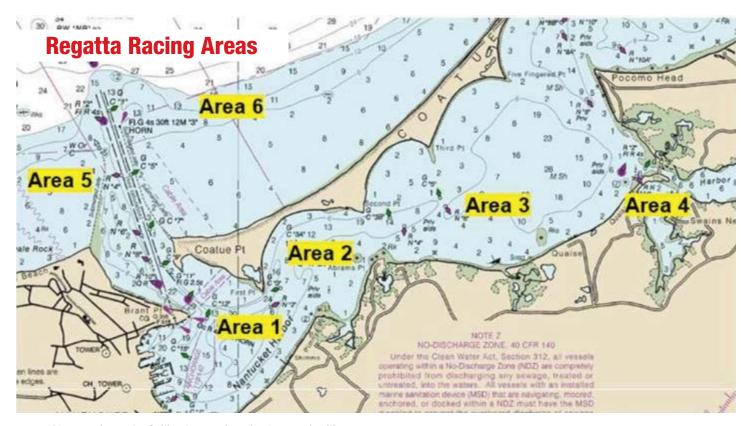

HC competitors and crew gather under the tents at Jetties in celebration of this classic wooden boat race. Catered buffet dinner by Nantucket Catering Company and raw bar by LegaSea. Enjoy cocktails while dancing under the stars to the music of Billy Blackstone.

Awards ceremony commences at 7 PM.

\*\* Tickets required - Tickets to social events may be purchased on-line at www.nantucketraceweek.org

NRW Skippers: Check-in and purchase tickets at the NRW Registration Desk at the Nantucket Yacht Club Ballroom.

### For more information:

www.nantucketraceweek.org • www.operahousecup.org • info@nantucketraceweek.org

Special Thanks for the support provided by the Nantucket Harbormaster, Nantucket Moorings, Nantucket Boat Basin and the USCG Station Brant Point.





# NRW Racing Events 2023



Please refer to the Sailing Instructions for Area # of sailing.

| One Design Series                 | August 12 & 19 | start 1230 |
|-----------------------------------|----------------|------------|
| IOD Regatta                       | August 13      | start 1300 |
| Open Laser and Hobie<br>Regatta   | August 17      | start 1400 |
| Alerion and Indian<br>Harbor Race | August 16      | start 1130 |
| Kiteboard and Winging<br>Regatta  | August 13      | start 1400 |
| Optimist Regatta                  | August 16      | start 1300 |
| Women's Regatta                   | August 16      | start 1230 |
| 420 and Melges 15 Regatta         | August 16      | start 1300 |
| IOD Celebrity Invitational        | August 17 & 18 | start 1000 |
| Nantucket Regatta                 | August 18 & 19