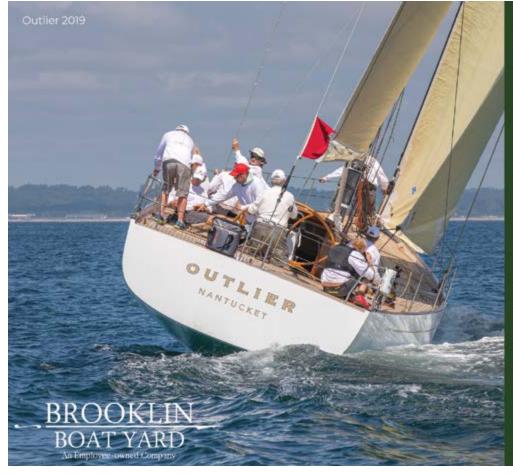

# **Fastest Elapsed Time**

Outlier, 2019 Marcelino Botin 55 sloop, Skipper Harvey Jones

#### **Spirit Of Tradition Division** 9 registered

- 1. Blackfish, 2017 Jim Taylor sloop, Skipper Carolyn Grant Zarrella
- 2. Outlier, 2019 Marcelino Botin 55' sloop, Skipper Harvey Jones
- 3. Wild Horses, 1998 Joel White W76 sloop,

# **50th Opera House Cup I** Results by Boat - Pursuit Start • August 21, 2022

| Place | Boat Name            | Skipper                           | Sail#        | Year | Designer                   | LOA     | Div Rank               | Finish Time |
|-------|----------------------|-----------------------------------|--------------|------|----------------------------|---------|------------------------|-------------|
| 1     | ONAWA                | CHRIS CULVER                      | US 6         | 1928 | Starling Burgess           | 68' 5"  | 1 Vintage              | 14:42:02    |
| 2     | BLACKFISH            | CAROLYN ZARRELLA                  | USA75249     | 2017 | Jim Taylor                 | 49'     | 1 Spirit of Tradition  | 14:45:51    |
| 3     | ANGELITA             | CROLL/SKELSEY                     | US 18        | 1930 | Nick Potter                | 50' 4"  | 2 Vintage              | 14:48:26    |
| 4     | COLUMBIA             | KEVIN HEGARTY/<br>ANTHONY CHIURCO | US 16        | 1958 | Sparkman Stephens          | 69'     | 1 Classic              | 14:49:50    |
| 5     | NEFERTITI            | JACK KLINCK                       | US 19        | 1962 | Ted Hood                   | 67' 5"  | 2 Classic              | 14:50:26    |
| 6     | VALIANT              | GARY GREGORY                      | US 24        | 1970 | Olin Stephens              | 64.25'  | 3 Classic              | 14:50:26    |
| 7     | OUTLIER              | HARVEY JONES                      | USA-151      | 2019 | Marcelino Botin            | 55' 9"  | 2 Spirit of Tradition  | 14:50:43    |
| 8     | SANTANA              | WENDY SCHMIDT                     | X/9          | 1935 | Sparkman & Stephens        | 55' 5"  | 3 Vintage              | 14:52:13    |
| 9     | BLACK WATCH          | BLACK WATCH ALLIANCE              | 71           | 1938 | Olin Stephens              | 68'     | 4 Vintage              | 14:52:35    |
| 10    | DORADE               | MATT BROOKS                       | 16           | 1930 | Sparkman & Stephens        | 52.5'   | 5 Vintage              | 14:53:01    |
| 11    | SIREN                | PETER CASSIDY                     | NY20         | 1936 | Sparkman & Stephens        | 45' 4"  | 6 Vintage              | 14:53:24    |
| 12    | ZEMPHIRA             | TENACIOUS HOLDINGS LLC            | 1            | 2005 | Stephens & Waring          | 76      | 1 Invitational         | 14:55:28    |
| 13    | GENTIAN              | BEN SPERRY                        | NY18         | 1936 | Sparkman & Stephens        | 45' 4"  | 7 Vintage              | 14:55:31    |
| 14    | WILD HORSES          | DONALD TOFIAS                     | W.76 _USA .1 | 1998 | Joel White                 | 76' 2"  | 3 Spirit of Traditioin | 14:56:13    |
| 15    | GLEAM                | GRADY DURHAM                      | US11         | 1937 | Clinton Crane              | 69      | 8 Vintage              | 14:58:21    |
| 16    | CAVALINO             | MIKE TOPPA                        | W-37 US-2    | 2010 | Stephens, Waring and White | 37      | 4 Spirit of Tradition  | 14:58:30    |
| 17    | INTREPID             | NICK MCCLELLAND                   | US22         | 1967 | Olin Stephens              | 64'     | 4 Classic              | 14:58:51    |
| 18    | AMERICAN EAGLE       | JEPHTHA TAUSIG                    | US12/21      | 1964 | A.E. Luders                | 67' 7"  | 5 Classic              | 14:59:50    |
| 19    | FIRST TRACKS         | BRIAN SIMMONS                     | A 26         | 2006 | N Herreshoff               | 26'3"   | 1 Alerion              | 14:59:55    |
| 20    | KIRAWAN              | DAN LEVANGIE                      | 124          | 1936 | Rhodes                     | 52      | 9 Vintage              | 15:00:24    |
| 21    | POLLY                | PETER GALLANT                     | 107          | 1945 | R. O. Davis                | 55' 10" | 10 Vintage             | 15:01:54    |
| 22    | SEA HORSE            | RON ZARRELLA                      | A27          | 2010 | N Herreshoff/A Sanford     | 26'3"   | 2 Alerion              | 15:02:47    |
| 23    | RHAPSODY             | CHAD KILVERT                      | A17          | 1981 | N Herreshoff               | 26'3"   | 3 Alerion              | 15:02:56    |
| 24    | SCHEHERAZADE         | MARSHALL PAGON                    | A24          | 2002 | N Herreshoff               | 26'3"   | 4 Alerion              | 15:05:55    |
| 25    | GALAVANT             | JOHN TAGIURI                      | SH42         | 2003 | Sidney DeWolfe Herreshoff  | 42'     | 5 Spirit of Tradition  | 15:07:15    |
| 26    | ABIGAIL              | JESSE TERRY                       | 993          | 1956 | John Alden                 | 39      | 6 Classic              | 15:08:05    |
| 27    | MAH JONG             | ALEX GOLDHILL                     | 551          | 1957 | S&S                        | 52'     | 7 Classic              | 15:08:08    |
| 28    | SENTEBALE            | SABINE LEONHARD GRIFFIN           | A28          | 2012 | N G Herreshoff             | 26'3"   | 5 Alerion              | 15:08:27    |
| 29    | BAPPLE               | BRUCE FAILING                     | A 16         | 1981 | Herreshoff                 | 26'3"   | 6 Alerion              | 15:08:45    |
| 30    | LARK                 | JOHN KERRY                        | 322          | 1932 | Alden                      | 44'10"  | 11 Vintage             | 15:09:38    |
| 31    | FORTUNA              | BILL LIDDLE                       | A 29         | 2017 | N.G. Herreshoff            | 26'3"   | 7 Alerion              | 15:11:36    |
| 32    | ELSKA                | MARC FEIGEN                       | D USA 296    | 1947 | JOHAN ANKER                | 29' 2"  | 12 Vintage             | 15:13:42    |
| 33    | TRADEWINDS           | SIMON VAN DEN BORN                | 32           | 2019 | N Herreshoff/A Sanford     | 26'3"   | 8 Alerion              | 15:16:00    |
| 34    | SERENDIPITY          | HARRY REIN                        | A2           | 1978 | N G Herreshoff             | 26'3"   | 9 Alerion              | 15:16:08    |
| 35    | JUN0                 | SCOTT DIBIASO                     | 35           | 2003 | Nathaniel Benjamin         | 65'     | 8 classic              | 15:17:04    |
| 36    | MAGIC                | OLIVER LAFARGE                    | A-11         | 1980 | N. Herreshoff              | 26' 3"  | 10 Alerion             | 15:17:06    |
| 37    | 0WL                  | MICHAEL WALKER                    | A-10         | 1980 | N G Herreshoff             | 26'3"   | 11 Alerion             | 15:19:26    |
| 38    | ANNIE                | PHIL SMITH                        | 467          | 1957 | K. Aage Nielsen            | 34      | 9 Classic              | 15:20:13    |
| 39    | CHEERFUL             | TIMOTHY FULHAM                    | 142          | 1968 | H Manley Crosby            | 25' 4"  | 13 Vintage             | 15:20:39    |
| 40    | GYRE                 | CHRIS KENNEDY                     | 1666         | 1965 | Einar Ohlson               | 40'9"   | 6 Spirit of Tradition  | 15:24:26    |
| 41    | BRILLIANT            | SARAH ARMOUR                      | 22           | 1932 | Olin Stephens              | 61'7"   | 14 Vintage             | 15:28:51    |
| 42    | SUMMER WIND          | DANA BRACKETT                     | 97           | 1964 | Raymond Hunt               | 39' 10" | 1 Concordia            | 15:30:49    |
| 43    | TICONDEROGA          | L SCOTT FRANTZ                    | 100          | 1936 | L Francis Herreshoff       | 72'     | 15 Vintage             | 15:37:01    |
| 44    | UNCLE BENNY          | SAMUEL LAWRENCE                   | 73           | 1928 | H. Manley Crosby           | 25'     | 16 Vintage             | 15:39:50    |
| 45    | DAME                 | NICHOLAS BAXTER                   | 804          | 1961 | Raymond Hunt               | 39' 10" | 2 Concordia            | 15:51:00    |
| 46    | FANCY                | GEOFFREY VERNEY                   | 40049        | 1985 | Sanford                    | 50' 10" | 7 Spirit of Tradition  | 16:01:11    |
| 47    | ENCORE               | TOM GRAHAM                        | none         | 1990 | Nat Benjamin               | 37      | 10 Classic             | 16:05:41    |
| 48    | KATRINA              | THORPE LEESON                     | 1050         | 1963 | Ray Hunt                   | 41      | 3 Concordia            | 16:06:10    |
|       | EMPRESS OF BLANDINGS | LORD EMSWORTH                     | 1            | 2018 | Matt Smith/First Light     | 34'     | Classic                | ret         |
|       | LYNX                 | SEAN CANIFF                       | 1812<br>NONE | 2001 | Melbourne Smith            | 122'    | Vintage                | ret         |
|       | VALORA               | LU<br>PUZZ COODALI                | NONE         | 2018 | David & Nathaniel Stimson  | 43' 0"  | Classic                | ret         |
|       | THE BLUE PETER       | BUZZ GOODALL                      | 17           | 1929 | Alfred Mylne               | 65      | Vintage                | ret         |
|       | MYTH                 | THOMAS GIOVINE                    | A-13         | 2013 | Herreshoff                 | 26'3"   | Alerion                | dnc         |
|       | PHEBE                | NATHANIEL PHILBRICK               | 60233        | 2010 | Bruce Kirby                | 38' 3"  | Spirit of Tradition    | dnc         |
|       | PRINCIPIA            | BRUCE FLENNIKEN                   | 524          | 1958 | Ray Hunt                   | 41      | Concordia              | dnc         |
|       | THOR                 | GEORGE J. ELLIS                   | T29          | 1955 | Philip A. Rhodes           | 42'3"   | Classic                | dnc         |
|       | EEL                  | DAVID WEAVER                      | A3           | 1978 | Herreshoff                 | 26'3"   | Alerion                | dnc         |