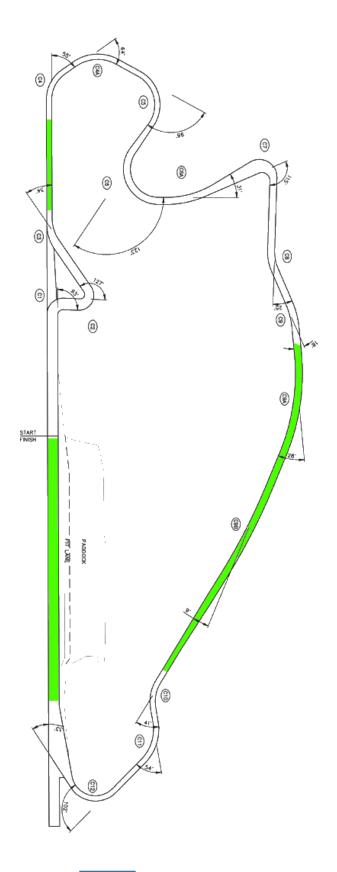

HPDE Passing allowed ONLY in designated passing zones with POINT-BY

| 5 minute track crossings at Start/Finish gate in-between all run groups |       |       |                                                        |                                                 |  |  |
|-------------------------------------------------------------------------|-------|-------|--------------------------------------------------------|-------------------------------------------------|--|--|
| Groups                                                                  |       | #:    | <b>1</b> – HPDE-Advanced <b>#2</b> – HPDE-Intermediate | #3 – Test-n-Tune (TnT) #1 #4 – TnT #2           |  |  |
|                                                                         | 1 .   |       |                                                        |                                                 |  |  |
| Session #1                                                              | Tir   |       | Run Group                                              | Notes                                           |  |  |
|                                                                         | 9:00  | 9:20  | Group #1 – Advanced HPDE                               | All Passing Zones – POINT-BY ONLY               |  |  |
|                                                                         | 9:25  | 9:45  | Group #2 – Intermediate HPDE – <b>100 MPH MAX</b>      | Passing Front and Back Straight – POINT-BY ONLY |  |  |
|                                                                         | 9:50  | 10:10 | Group #3 – TnT Group #1                                | Open Passing – ALL SAFETY GEAR REQUIRED         |  |  |
|                                                                         | 10:15 | 10:35 | Group #4 – TnT Group #2                                | Open Passing – ALL SAFETY GEAR REQUIRED         |  |  |
|                                                                         | 1     |       |                                                        | T                                               |  |  |
| Session #2                                                              |       |       | Group #1 – Advanced HPDE                               | All Passing Zones – POINT-BY ONLY               |  |  |
|                                                                         |       |       | Group #2 – Intermediate HPDE – No Speed Limit          | Passing Front and Back Straight – POINT-BY ONLY |  |  |
| essi                                                                    |       |       | Group #3 – TnT Group #1                                | Open Passing – ALL SAFETY GEAR REQUIRED         |  |  |
| Š                                                                       | 11:55 | 12:15 | Group #4 – TnT Group #2                                | Open Passing – ALL SAFETY GEAR REQUIRED         |  |  |
|                                                                         | 2.45  | 40.55 | Lungu                                                  |                                                 |  |  |
|                                                                         | 2:15  |       | LUNCH                                                  |                                                 |  |  |
| 1                                                                       | 2:20  | 12:50 | Instructor's ONLY Session                              | Passing anywhere with POINT-BY                  |  |  |
| ~                                                                       | 1:00  | 1:20  | Group #1 – Advanced HPDE                               | All Passing Zones – POINT-BY ONLY               |  |  |
| n #3                                                                    | 1:25  |       | Group #2 – Intermediate HPDE                           | All Passing Zones – POINT-BY ONLY               |  |  |
| Session                                                                 | 1:50  |       | Group #3 – TnT Group #1 (& ½ Day TnT)                  | Open Passing – ALL SAFETY GEAR REQUIRED         |  |  |
| Se                                                                      | 2:15  | 2:35  | Group #4 – TnT Group #2                                | Open Passing – ALL SAFETY GEAR REQUIRED         |  |  |
|                                                                         | 1     |       |                                                        |                                                 |  |  |
| #4                                                                      | 2:40  | 3:00  | Group #1 – Advanced HPDE                               | All Passing Zones – POINT-BY ONLY               |  |  |
| on                                                                      | 3:05  | 3:25  | Group #2 – Intermediate HPDE                           | All Passing Zones – POINT-BY ONLY               |  |  |
| Session #4                                                              | 3:30  | 3:50  | Group #3 – TnT Group #1 (& ½ Day TnT)                  | Open Passing – ALL SAFETY GEAR REQUIRED         |  |  |
| Š                                                                       | 3:55  | 4:15  | Group #4 – TnT Group #2                                | Open Passing – ALL SAFETY GEAR REQUIRED         |  |  |
|                                                                         | 4.20  | 4.40  | 0 14 10 1                                              | 0 0 0 0 0 0 0 0 0 0 0 0 0 0 0 0 0 0 0 0         |  |  |
|                                                                         | 1:20  | 4:40  | Open Wheel Session                                     | Open Passing – ALL SAFETY GEAR REQUIRED         |  |  |
| -                                                                       | 1:25  |       | Simulated Start Driver's Meeting                       | At Front of Pre-Grid Area / Pit Out             |  |  |
|                                                                         | 1:45  | 5:00  | Simulated Start                                        |                                                 |  |  |
| 5:05                                                                    |       |       | Track Closed                                           |                                                 |  |  |