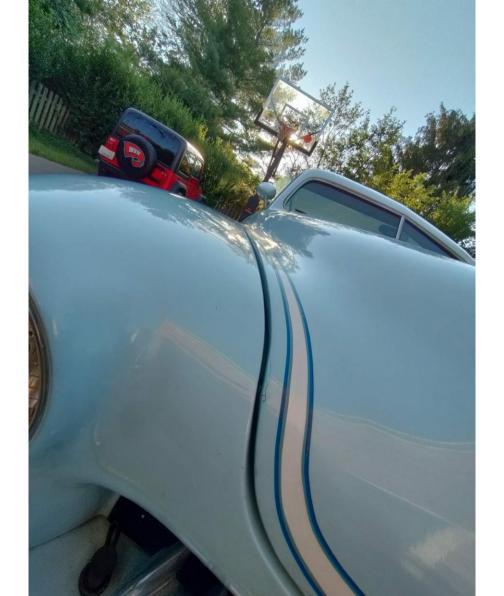

#### Exterior

The car was in good condition for its age. I found only minor issues to be expected with age of vehicle. Minor chipping to paint on front right fender. Some of the seals are showing their age and are dry rotted and cracking, there is some dry rotting to the window channel seal. All exterior lighting works. The tires are in good condition with a faux whitewall attachment to sidewall. The two on the rear are dry rotting a bit. The chrome on the hubcaps look in good condition. Looking underneath, The underside has been undercoated. The rear bumper looks to have been molded with a body filler at one time and is now beginning to shows signs of cracking. See photos. Did not find any fluid leaks under the engine. The chrome has areas of fading and scratches.

. .

Please see below for pictures and more info.

| Vehicle Info                                                                                                                           |                                                                                                                                                                                                                                                                                                                                                                                                                                                                                                                                                                                                                                                                                                                                                                                                                                                                                                                                                                                                                                                                                                                                                                                                                                                                                                                                                                                                                                                                                                                                                                                         | Mechanical                        |                       |
|----------------------------------------------------------------------------------------------------------------------------------------|-----------------------------------------------------------------------------------------------------------------------------------------------------------------------------------------------------------------------------------------------------------------------------------------------------------------------------------------------------------------------------------------------------------------------------------------------------------------------------------------------------------------------------------------------------------------------------------------------------------------------------------------------------------------------------------------------------------------------------------------------------------------------------------------------------------------------------------------------------------------------------------------------------------------------------------------------------------------------------------------------------------------------------------------------------------------------------------------------------------------------------------------------------------------------------------------------------------------------------------------------------------------------------------------------------------------------------------------------------------------------------------------------------------------------------------------------------------------------------------------------------------------------------------------------------------------------------------------|-----------------------------------|-----------------------|
| Year - 1950                                                                                                                            |                                                                                                                                                                                                                                                                                                                                                                                                                                                                                                                                                                                                                                                                                                                                                                                                                                                                                                                                                                                                                                                                                                                                                                                                                                                                                                                                                                                                                                                                                                                                                                                         | Air Filter                        | <ul> <li>✓</li> </ul> |
| Make - Mercury                                                                                                                         |                                                                                                                                                                                                                                                                                                                                                                                                                                                                                                                                                                                                                                                                                                                                                                                                                                                                                                                                                                                                                                                                                                                                                                                                                                                                                                                                                                                                                                                                                                                                                                                         | Battery Condition                 | V                     |
| Model - Montery                                                                                                                        |                                                                                                                                                                                                                                                                                                                                                                                                                                                                                                                                                                                                                                                                                                                                                                                                                                                                                                                                                                                                                                                                                                                                                                                                                                                                                                                                                                                                                                                                                                                                                                                         | Charging System                   | <ul> <li>✓</li> </ul> |
| Mileage - 159000                                                                                                                       |                                                                                                                                                                                                                                                                                                                                                                                                                                                                                                                                                                                                                                                                                                                                                                                                                                                                                                                                                                                                                                                                                                                                                                                                                                                                                                                                                                                                                                                                                                                                                                                         | Cooling Fan Condition             | <ul> <li>✓</li> </ul> |
| Transmission - Automatic                                                                                                               |                                                                                                                                                                                                                                                                                                                                                                                                                                                                                                                                                                                                                                                                                                                                                                                                                                                                                                                                                                                                                                                                                                                                                                                                                                                                                                                                                                                                                                                                                                                                                                                         | Radiator Cap Sealing Properly     | <ul> <li>✓</li> </ul> |
| VIN Number - 50SL677965M                                                                                                               |                                                                                                                                                                                                                                                                                                                                                                                                                                                                                                                                                                                                                                                                                                                                                                                                                                                                                                                                                                                                                                                                                                                                                                                                                                                                                                                                                                                                                                                                                                                                                                                         | Hoses                             | V                     |
| Interior - Leather                                                                                                                     |                                                                                                                                                                                                                                                                                                                                                                                                                                                                                                                                                                                                                                                                                                                                                                                                                                                                                                                                                                                                                                                                                                                                                                                                                                                                                                                                                                                                                                                                                                                                                                                         | Radiator                          | V                     |
| Interior Color - White                                                                                                                 |                                                                                                                                                                                                                                                                                                                                                                                                                                                                                                                                                                                                                                                                                                                                                                                                                                                                                                                                                                                                                                                                                                                                                                                                                                                                                                                                                                                                                                                                                                                                                                                         | Engine Coolant                    | V                     |
| Body Color - Blue                                                                                                                      |                                                                                                                                                                                                                                                                                                                                                                                                                                                                                                                                                                                                                                                                                                                                                                                                                                                                                                                                                                                                                                                                                                                                                                                                                                                                                                                                                                                                                                                                                                                                                                                         | Coolant Leaks                     | V                     |
| Engine - 8 Cylinder                                                                                                                    |                                                                                                                                                                                                                                                                                                                                                                                                                                                                                                                                                                                                                                                                                                                                                                                                                                                                                                                                                                                                                                                                                                                                                                                                                                                                                                                                                                                                                                                                                                                                                                                         | Belts                             | V                     |
| Drive Type - Rear Wheel Drive                                                                                                          |                                                                                                                                                                                                                                                                                                                                                                                                                                                                                                                                                                                                                                                                                                                                                                                                                                                                                                                                                                                                                                                                                                                                                                                                                                                                                                                                                                                                                                                                                                                                                                                         | Power Steering                    | V                     |
| Fuel Type - Gas                                                                                                                        |                                                                                                                                                                                                                                                                                                                                                                                                                                                                                                                                                                                                                                                                                                                                                                                                                                                                                                                                                                                                                                                                                                                                                                                                                                                                                                                                                                                                                                                                                                                                                                                         | Steering Fluid                    | V                     |
|                                                                                                                                        |                                                                                                                                                                                                                                                                                                                                                                                                                                                                                                                                                                                                                                                                                                                                                                                                                                                                                                                                                                                                                                                                                                                                                                                                                                                                                                                                                                                                                                                                                                                                                                                         | Engine Oil                        | V                     |
|                                                                                                                                        |                                                                                                                                                                                                                                                                                                                                                                                                                                                                                                                                                                                                                                                                                                                                                                                                                                                                                                                                                                                                                                                                                                                                                                                                                                                                                                                                                                                                                                                                                                                                                                                         | Engine Fluid Leaks                | V                     |
| Exterior                                                                                                                               |                                                                                                                                                                                                                                                                                                                                                                                                                                                                                                                                                                                                                                                                                                                                                                                                                                                                                                                                                                                                                                                                                                                                                                                                                                                                                                                                                                                                                                                                                                                                                                                         | Transmission Fluid                | V                     |
| Wiper Blades                                                                                                                           | ~                                                                                                                                                                                                                                                                                                                                                                                                                                                                                                                                                                                                                                                                                                                                                                                                                                                                                                                                                                                                                                                                                                                                                                                                                                                                                                                                                                                                                                                                                                                                                                                       | Transmission Leaks                | <ul> <li>✓</li> </ul> |
| Windshield Washer                                                                                                                      | ~                                                                                                                                                                                                                                                                                                                                                                                                                                                                                                                                                                                                                                                                                                                                                                                                                                                                                                                                                                                                                                                                                                                                                                                                                                                                                                                                                                                                                                                                                                                                                                                       | Brake System                      | <ul> <li>✓</li> </ul> |
| Body Alignment                                                                                                                         | ~                                                                                                                                                                                                                                                                                                                                                                                                                                                                                                                                                                                                                                                                                                                                                                                                                                                                                                                                                                                                                                                                                                                                                                                                                                                                                                                                                                                                                                                                                                                                                                                       | Brake Fluid Leaks                 | <ul> <li>✓</li> </ul> |
| Scratches                                                                                                                              | X                                                                                                                                                                                                                                                                                                                                                                                                                                                                                                                                                                                                                                                                                                                                                                                                                                                                                                                                                                                                                                                                                                                                                                                                                                                                                                                                                                                                                                                                                                                                                                                       | Transfer Case Leaks               | <ul> <li>✓</li> </ul> |
| There are minor misc scratches around the vehicle. Normal for m                                                                        | ileage                                                                                                                                                                                                                                                                                                                                                                                                                                                                                                                                                                                                                                                                                                                                                                                                                                                                                                                                                                                                                                                                                                                                                                                                                                                                                                                                                                                                                                                                                                                                                                                  | Differential leaks                | <ul> <li>✓</li> </ul> |
| and most too small to see in photos.                                                                                                   |                                                                                                                                                                                                                                                                                                                                                                                                                                                                                                                                                                                                                                                                                                                                                                                                                                                                                                                                                                                                                                                                                                                                                                                                                                                                                                                                                                                                                                                                                                                                                                                         | Muffler System                    | <ul> <li>✓</li> </ul> |
| Dings                                                                                                                                  | ~                                                                                                                                                                                                                                                                                                                                                                                                                                                                                                                                                                                                                                                                                                                                                                                                                                                                                                                                                                                                                                                                                                                                                                                                                                                                                                                                                                                                                                                                                                                                                                                       | CV Joints and Axles               | <ul> <li>✓</li> </ul> |
| Dents<br>Deint Constitue                                                                                                               | <ul> <li></li> <li><td>Shocks and bushings</td><td><ul> <li>✓</li> </ul></td></li></ul> | Shocks and bushings               | <ul> <li>✓</li> </ul> |
| Paint Condition<br>The paint shows some wear and tear that is consistent with age a                                                    | X                                                                                                                                                                                                                                                                                                                                                                                                                                                                                                                                                                                                                                                                                                                                                                                                                                                                                                                                                                                                                                                                                                                                                                                                                                                                                                                                                                                                                                                                                                                                                                                       | Ball Joints and Tie Rods          | <ul> <li>✓</li> </ul> |
| mileage. Chipping to front right fender.                                                                                               | and                                                                                                                                                                                                                                                                                                                                                                                                                                                                                                                                                                                                                                                                                                                                                                                                                                                                                                                                                                                                                                                                                                                                                                                                                                                                                                                                                                                                                                                                                                                                                                                     | Modifications                     | <ul> <li>✓</li> </ul> |
| Body Seals                                                                                                                             | ×                                                                                                                                                                                                                                                                                                                                                                                                                                                                                                                                                                                                                                                                                                                                                                                                                                                                                                                                                                                                                                                                                                                                                                                                                                                                                                                                                                                                                                                                                                                                                                                       |                                   |                       |
| Some of the seals are showing their age and are dry rotted and                                                                         |                                                                                                                                                                                                                                                                                                                                                                                                                                                                                                                                                                                                                                                                                                                                                                                                                                                                                                                                                                                                                                                                                                                                                                                                                                                                                                                                                                                                                                                                                                                                                                                         | Deed Teel                         |                       |
| cracking.                                                                                                                              | _                                                                                                                                                                                                                                                                                                                                                                                                                                                                                                                                                                                                                                                                                                                                                                                                                                                                                                                                                                                                                                                                                                                                                                                                                                                                                                                                                                                                                                                                                                                                                                                       | Road Test                         |                       |
| Rust                                                                                                                                   | ×                                                                                                                                                                                                                                                                                                                                                                                                                                                                                                                                                                                                                                                                                                                                                                                                                                                                                                                                                                                                                                                                                                                                                                                                                                                                                                                                                                                                                                                                                                                                                                                       | Road Test                         | X                     |
| The underside shows areas of minor surface rust. See pictures.T                                                                        |                                                                                                                                                                                                                                                                                                                                                                                                                                                                                                                                                                                                                                                                                                                                                                                                                                                                                                                                                                                                                                                                                                                                                                                                                                                                                                                                                                                                                                                                                                                                                                                         | The owner declined a test drive.  |                       |
| underside has been undercoated. The undercoating can hide rus                                                                          |                                                                                                                                                                                                                                                                                                                                                                                                                                                                                                                                                                                                                                                                                                                                                                                                                                                                                                                                                                                                                                                                                                                                                                                                                                                                                                                                                                                                                                                                                                                                                                                         | Engine Performance                | ~                     |
| Exterior Lights                                                                                                                        | ~                                                                                                                                                                                                                                                                                                                                                                                                                                                                                                                                                                                                                                                                                                                                                                                                                                                                                                                                                                                                                                                                                                                                                                                                                                                                                                                                                                                                                                                                                                                                                                                       | Engine Starting                   | <ul> <li>✓</li> </ul> |
| Door Mirrors                                                                                                                           | ~                                                                                                                                                                                                                                                                                                                                                                                                                                                                                                                                                                                                                                                                                                                                                                                                                                                                                                                                                                                                                                                                                                                                                                                                                                                                                                                                                                                                                                                                                                                                                                                       | TIRES/WHEELS                      |                       |
| Bumpers                                                                                                                                | ×                                                                                                                                                                                                                                                                                                                                                                                                                                                                                                                                                                                                                                                                                                                                                                                                                                                                                                                                                                                                                                                                                                                                                                                                                                                                                                                                                                                                                                                                                                                                                                                       | Spare Tire                        | X                     |
| The rear bumper looks to have been molded with a body filler at of<br>time and is now beginning to shows signs of cracking. See photos |                                                                                                                                                                                                                                                                                                                                                                                                                                                                                                                                                                                                                                                                                                                                                                                                                                                                                                                                                                                                                                                                                                                                                                                                                                                                                                                                                                                                                                                                                                                                                                                         | No spare tire found with vehicle. |                       |
| Side Moldings                                                                                                                          | s.                                                                                                                                                                                                                                                                                                                                                                                                                                                                                                                                                                                                                                                                                                                                                                                                                                                                                                                                                                                                                                                                                                                                                                                                                                                                                                                                                                                                                                                                                                                                                                                      |                                   |                       |
| Side Monalitys                                                                                                                         | · ·                                                                                                                                                                                                                                                                                                                                                                                                                                                                                                                                                                                                                                                                                                                                                                                                                                                                                                                                                                                                                                                                                                                                                                                                                                                                                                                                                                                                                                                                                                                                                                                     |                                   |                       |