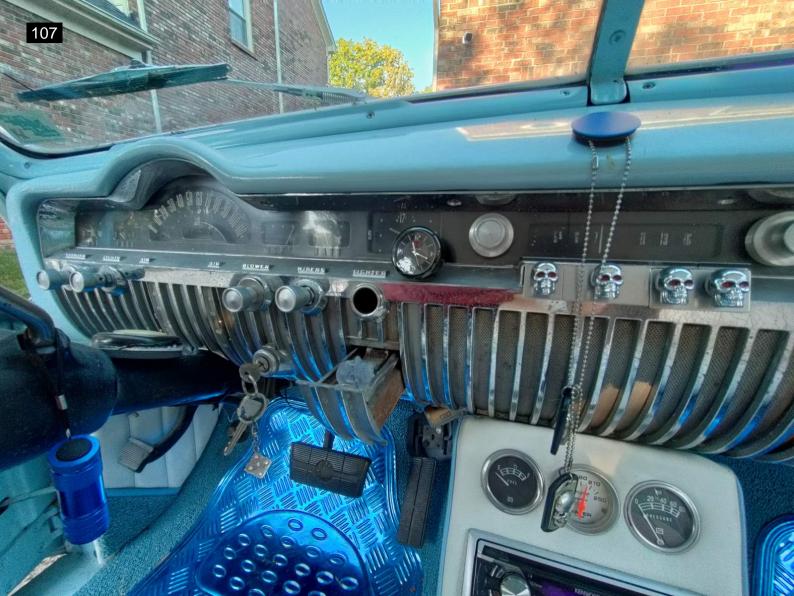

#### Interior

The upholstery in this car has been recently redone. There is a little bit of wear showing on the

driver's seat back cushion. The seats could use a cleaning, but are mostly in good shape with minor flaws. It has a custom center console that looks in good condition and matches the seats. The dash lights don't appear to work and there is a knob missing. I saw most of the gauges are functional and the newer style radio works. It has an aftermarket steering wheel that looks good. I wasn't able to see the speedometer work for lack of a test drive. The floor panels look to be in good condition.

## Interior

| Steering Wheel                                        | <ul> <li>✓</li> </ul> |
|-------------------------------------------------------|-----------------------|
| Horn                                                  | ×                     |
| Seat Condition                                        | X                     |
| There is light wear to the seats. Normal for mileage. |                       |
| Seat Belts                                            | <ul> <li>✓</li> </ul> |
| Clock                                                 | <ul> <li>✓</li> </ul> |
| Radio/Navigation                                      | <ul> <li>✓</li> </ul> |
| Inner Door Panels                                     | ×                     |
| Power Locks                                           | ×                     |
| Window Switches                                       | ×                     |
| Window Function                                       | ×                     |
| Center Console                                        | V                     |
| Dash                                                  | X                     |
| Missing one knob                                      |                       |
| Sun Visors                                            | ×                     |
| Dash Lights                                           | X                     |
| The dash lights are not working.                      |                       |
| Dash Gauges                                           | V                     |
| Heater                                                | ×                     |
| Carpet                                                | <ul> <li>✓</li> </ul> |
| Floor Mats                                            | <ul> <li>✓</li> </ul> |
| Cigarette Use                                         | ×                     |
| Unusual Odors                                         | ×                     |
| Cup Holders                                           | <ul> <li>✓</li> </ul> |
| Headliner                                             | <ul> <li>✓</li> </ul> |
| Blower Motor                                          | <ul> <li>✓</li> </ul> |
| Interior Trim                                         | <ul> <li>✓</li> </ul> |
| Inner Trunk                                           | <ul> <li>✓</li> </ul> |