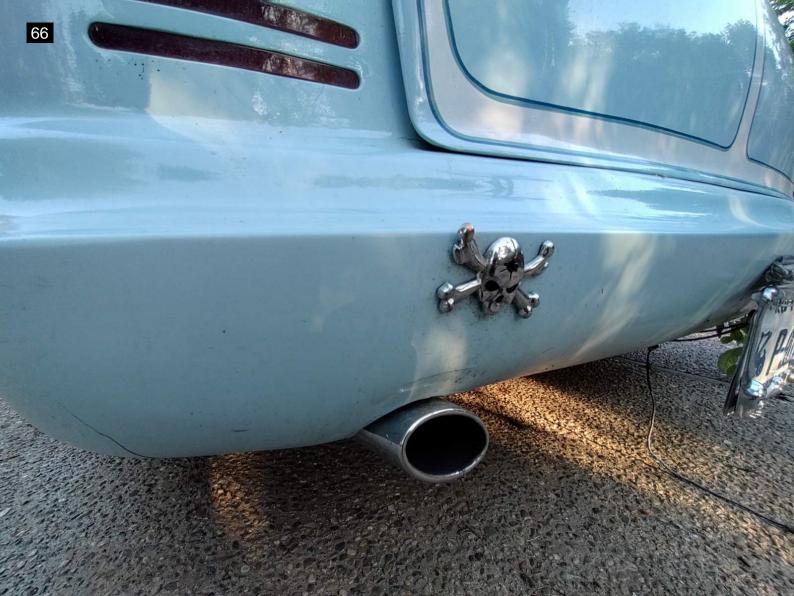

#### Exterior

The car was in good condition for its age. I found only minor issues to be expected with age of vehicle. Minor chipping to paint on front right fender. Some of the seals are showing their age and are dry rotted and cracking, there is some dry rotting to the window channel seal. All exterior lighting works. The tires are in good condition with a faux whitewall attachment to sidewall. The two on the rear are dry rotting a bit. The chrome on the hubcaps look in good condition. Looking underneath, The underside has been undercoated. The rear bumper looks to have been molded with a body filler at one time and is now beginning to shows signs of cracking. See photos. Did not find any fluid leaks under the engine. The chrome has areas of fading and scratches.

| Frame Damage                                  | <ul> <li>✓</li> </ul> |
|-----------------------------------------------|-----------------------|
| Glass                                         | <ul> <li>✓</li> </ul> |
| Body Filler?                                  | X                     |
| There is evidence of body filler.             |                       |
| Hood                                          | ~                     |
| Doors                                         | ×                     |
| Floors                                        | ×                     |
| Rockers                                       | ×                     |
| Quarter Panels                                | ×                     |
| Chrome                                        | X                     |
| The chrome has areas of fading and scratches. |                       |