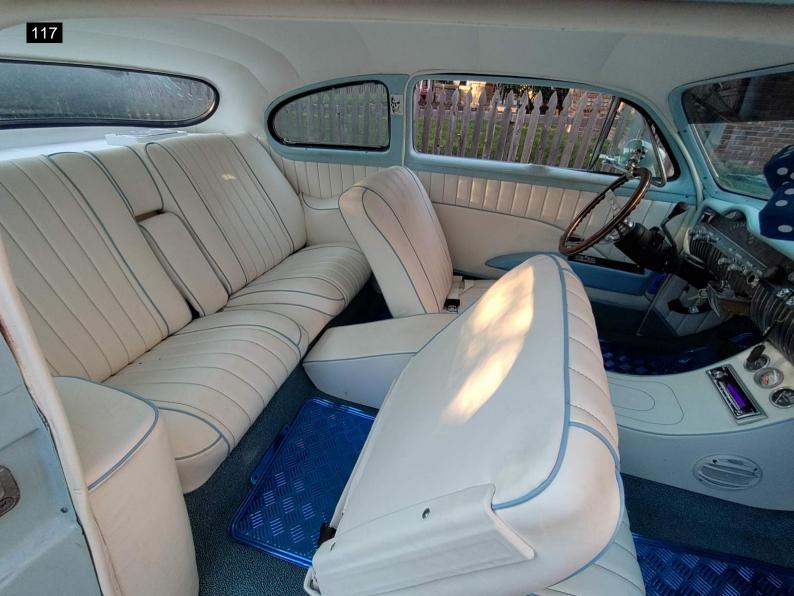

#### Interior

The upholstery in this car has been recently redone. There is a little bit of wear showing on the

driver's seat back cushion. The seats could use a cleaning, but are mostly in good shape with minor flaws. It has a custom center console that looks in good condition and matches the seats. The dash lights don't appear to work and there is a knob missing. I saw most of the gauges are functional and the newer style radio works. It has an aftermarket steering wheel that looks good. I wasn't able to see the speedometer work for lack of a test drive. The floor panels look to be in good condition.

## Interior

| Steering Wheel                                        | <ul> <li>✓</li> </ul> |
|-------------------------------------------------------|-----------------------|
| Horn                                                  | ×                     |
| Seat Condition                                        | X                     |
| There is light wear to the seats. Normal for mileage. |                       |
| Seat Belts                                            | <ul> <li>✓</li> </ul> |
| Clock                                                 | <ul> <li>✓</li> </ul> |
| Radio/Navigation                                      | <ul> <li>✓</li> </ul> |
| Inner Door Panels                                     | ×                     |
| Power Locks                                           | ×                     |
| Window Switches                                       | ×                     |
| Window Function                                       | ×                     |
| Center Console                                        | V                     |
| Dash                                                  | X                     |
| Missing one knob                                      |                       |
| Sun Visors                                            | ×                     |
| Dash Lights                                           | X                     |
| The dash lights are not working.                      |                       |
| Dash Gauges                                           | V                     |
| Heater                                                | ×                     |
| Carpet                                                | <ul> <li>✓</li> </ul> |
| Floor Mats                                            | <ul> <li>✓</li> </ul> |
| Cigarette Use                                         | ×                     |
| Unusual Odors                                         | ×                     |
| Cup Holders                                           | <ul> <li>✓</li> </ul> |
| Headliner                                             | <ul> <li>✓</li> </ul> |
| Blower Motor                                          | <ul> <li>✓</li> </ul> |
| Interior Trim                                         | <ul> <li>✓</li> </ul> |
| Inner Trunk                                           | <ul> <li>✓</li> </ul> |