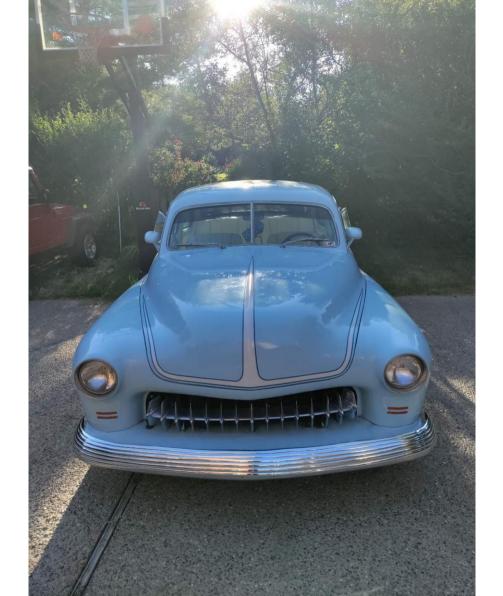

#### Exterior

The car was in good condition for its age. I found only minor issues to be expected with age of vehicle. Minor chipping to paint on front right fender. Some of the seals are showing their age and are dry rotted and cracking, there is some dry rotting to the window channel seal. All exterior lighting works. The tires are in good condition with a faux whitewall attachment to sidewall. The two on the rear are dry rotting a bit. The chrome on the hubcaps look in good condition. Looking underneath, The underside has been undercoated. The rear bumper looks to have been molded with a body filler at one time and is now beginning to shows signs of cracking. See photos. Did not find any fluid leaks under the engine. The chrome has areas of fading and scratches.

| Frame Damage                                  | <ul> <li>✓</li> </ul> |
|-----------------------------------------------|-----------------------|
| Glass                                         | <ul> <li>✓</li> </ul> |
| Body Filler?                                  | X                     |
| There is evidence of body filler.             |                       |
| Hood                                          | ~                     |
| Doors                                         | ×                     |
| Floors                                        | ×                     |
| Rockers                                       | ×                     |
| Quarter Panels                                | ×                     |
| Chrome                                        | X                     |
| The chrome has areas of fading and scratches. |                       |