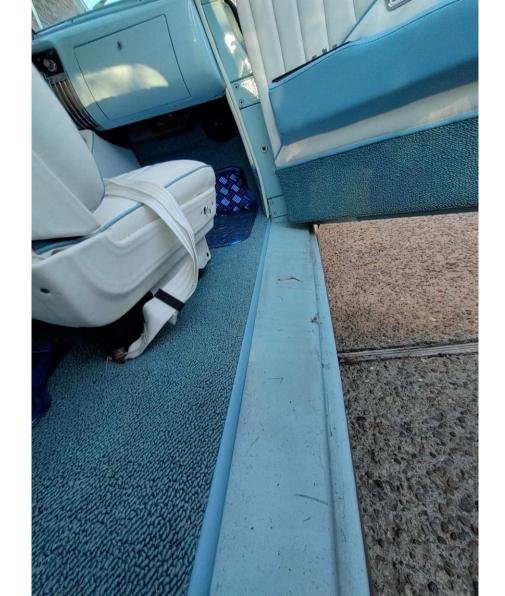

#### Exterior

The car was in good condition for its age. I found only minor issues to be expected with age of vehicle. Minor chipping to paint on front right fender. Some of the seals are showing their age and are dry rotted and cracking, there is some dry rotting to the window channel seal. All exterior lighting works. The tires are in good condition with a faux whitewall attachment to sidewall. The two on the rear are dry rotting a bit. The chrome on the hubcaps look in good condition. Looking underneath, The underside has been undercoated. The rear bumper looks to have been molded with a body filler at one time and is now beginning to shows signs of cracking. See photos. Did not find any fluid leaks under the engine. The chrome has areas of fading and scratches.

| Frame Damage                                  | <ul> <li>✓</li> </ul> |
|-----------------------------------------------|-----------------------|
| Glass                                         | <ul> <li>✓</li> </ul> |
| Body Filler?                                  | X                     |
| There is evidence of body filler.             |                       |
| Hood                                          | ~                     |
| Doors                                         | ×                     |
| Floors                                        | ×                     |
| Rockers                                       | ×                     |
| Quarter Panels                                | ×                     |
| Chrome                                        | X                     |
| The chrome has areas of fading and scratches. |                       |