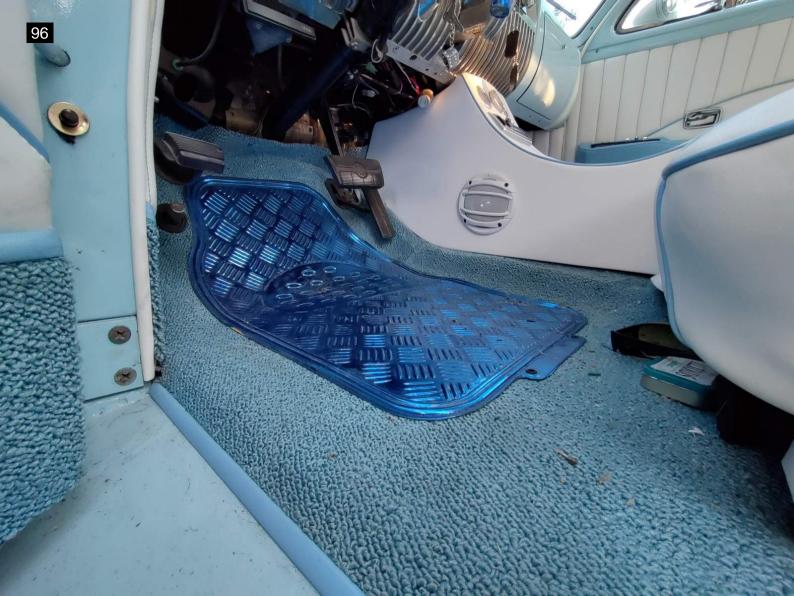

#### Interior

The upholstery in this car has been recently redone. There is a little bit of wear showing on the

driver's seat back cushion. The seats could use a cleaning, but are mostly in good shape with minor flaws. It has a custom center console that looks in good condition and matches the seats. The dash lights don't appear to work and there is a knob missing. I saw most of the gauges are functional and the newer style radio works. It has an aftermarket steering wheel that looks good. I wasn't able to see the speedometer work for lack of a test drive. The floor panels look to be in good condition.

## Interior

| Steering Wheel                                        | <ul> <li>✓</li> </ul> |
|-------------------------------------------------------|-----------------------|
| Horn                                                  | ×                     |
| Seat Condition                                        | X                     |
| There is light wear to the seats. Normal for mileage. |                       |
| Seat Belts                                            | <ul> <li>✓</li> </ul> |
| Clock                                                 | <ul> <li>✓</li> </ul> |
| Radio/Navigation                                      | <ul> <li>✓</li> </ul> |
| Inner Door Panels                                     | ×                     |
| Power Locks                                           | ×                     |
| Window Switches                                       | ×                     |
| Window Function                                       | ×                     |
| Center Console                                        | V                     |
| Dash                                                  | X                     |
| Missing one knob                                      |                       |
| Sun Visors                                            | ×                     |
| Dash Lights                                           | X                     |
| The dash lights are not working.                      |                       |
| Dash Gauges                                           | V                     |
| Heater                                                | ×                     |
| Carpet                                                | <ul> <li>✓</li> </ul> |
| Floor Mats                                            | <ul> <li>✓</li> </ul> |
| Cigarette Use                                         | ×                     |
| Unusual Odors                                         | ×                     |
| Cup Holders                                           | <ul> <li>✓</li> </ul> |
| Headliner                                             | <ul> <li>✓</li> </ul> |
| Blower Motor                                          | <ul> <li>✓</li> </ul> |
| Interior Trim                                         | <ul> <li>✓</li> </ul> |
| Inner Trunk                                           | <ul> <li>✓</li> </ul> |