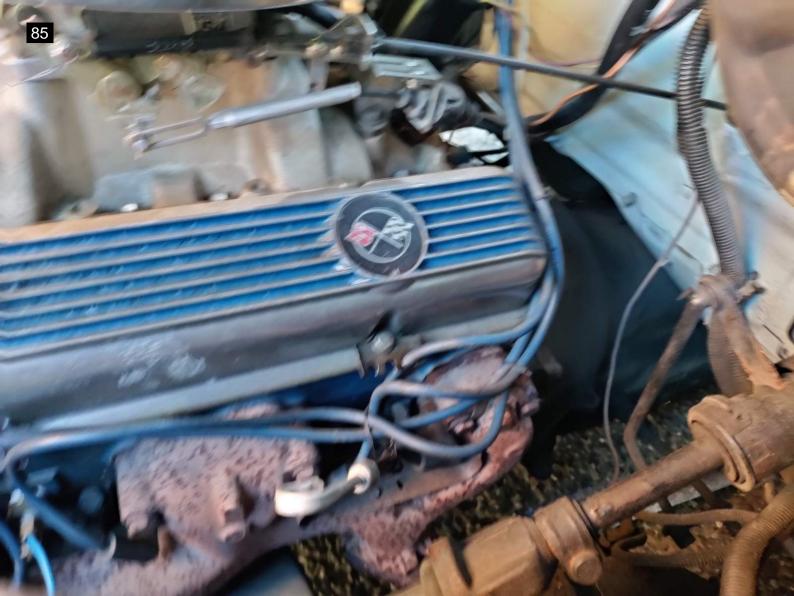

#### Mechanical

I found no leaks to the underside. Car started up immediately without any hesitation. I noted full engine bay fluids.

Test Drive:

Owner declined a test drive. Due to this, I spent more time going over the vehicle. I found the engine to start and run well. A visual inspection of the steering and suspension showed no obvious issues.