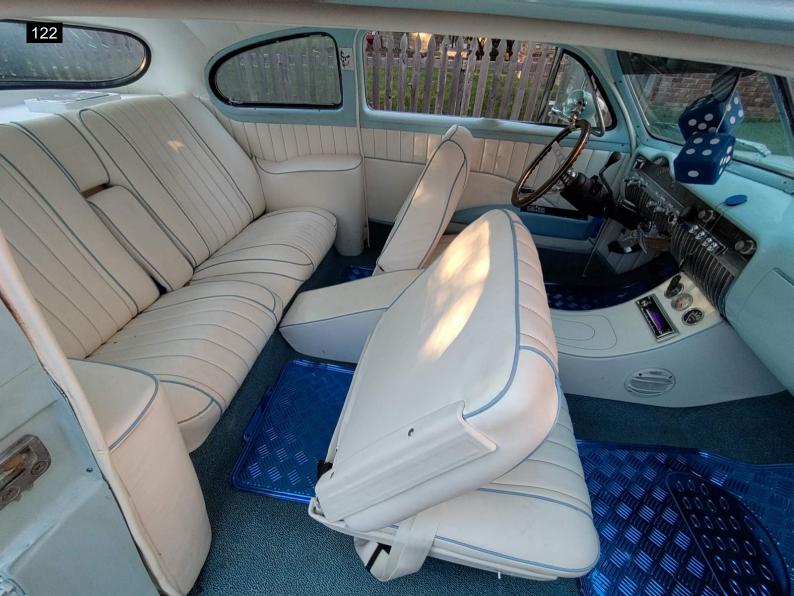

#### Interior

The upholstery in this car has been recently redone. There is a little bit of wear showing on the

driver's seat back cushion. The seats could use a cleaning, but are mostly in good shape with minor flaws. It has a custom center console that looks in good condition and matches the seats. The dash lights don't appear to work and there is a knob missing. I saw most of the gauges are functional and the newer style radio works. It has an aftermarket steering wheel that looks good. I wasn't able to see the speedometer work for lack of a test drive. The floor panels look to be in good condition.

## Interior

| Steering Wheel                                        | <ul> <li>✓</li> </ul> |
|-------------------------------------------------------|-----------------------|
| Horn                                                  | ×                     |
| Seat Condition                                        | X                     |
| There is light wear to the seats. Normal for mileage. |                       |
| Seat Belts                                            | <ul> <li>✓</li> </ul> |
| Clock                                                 | <ul> <li>✓</li> </ul> |
| Radio/Navigation                                      | <ul> <li>✓</li> </ul> |
| Inner Door Panels                                     | ×                     |
| Power Locks                                           | ×                     |
| Window Switches                                       | ×                     |
| Window Function                                       | ×                     |
| Center Console                                        | V                     |
| Dash                                                  | X                     |
| Missing one knob                                      |                       |
| Sun Visors                                            | ×                     |
| Dash Lights                                           | X                     |
| The dash lights are not working.                      |                       |
| Dash Gauges                                           | V                     |
| Heater                                                | ×                     |
| Carpet                                                | <ul> <li>✓</li> </ul> |
| Floor Mats                                            | <ul> <li>✓</li> </ul> |
| Cigarette Use                                         | ×                     |
| Unusual Odors                                         | ×                     |
| Cup Holders                                           | <ul> <li>✓</li> </ul> |
| Headliner                                             | <ul> <li>✓</li> </ul> |
| Blower Motor                                          | <ul> <li>✓</li> </ul> |
| Interior Trim                                         | <ul> <li>✓</li> </ul> |
| Inner Trunk                                           | <ul> <li>✓</li> </ul> |