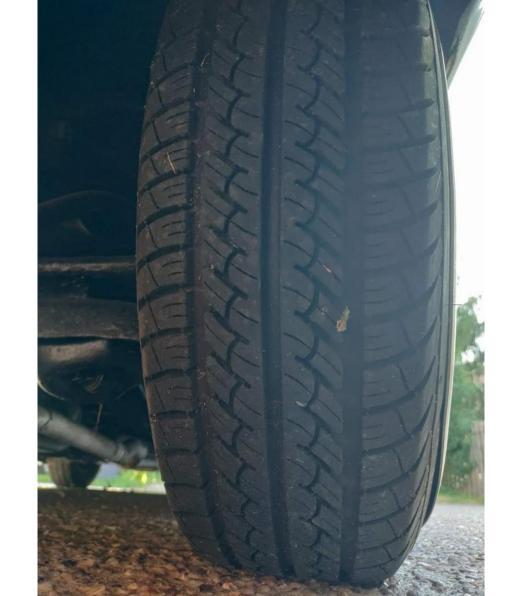

| Tire Manufacturer              |   |
|--------------------------------|---|
| Driver's Front - Vercelli      |   |
| Passenger's Front - Vercelli   |   |
| Driver's Rear - Vercelli       |   |
| Passenger's Rear - Vercelli    |   |
| Tire Size                      |   |
| Driver's Front - P215/75R14    |   |
| Passenger's Front - P215/75R14 |   |
| Driver's Rear - P215/75R14     |   |
| Passenger's Rear - P215/75R14  |   |
| Tire Condition                 |   |
| Driver's Front - No Issues     | _ |
| Passenger's Front - No Issues  |   |
| Driver's Rear - No Issues      |   |
| Passenger's Rear - No Issues   |   |
| Wheel Condition                |   |
| Driver's Front - No Issues     |   |
| Passenger's Front - No Issues  |   |
| Driver's Rear - No Issues      |   |
| Passenger's Rear - No Issues   |   |
| Tire Tread                     |   |
| Driver's Front - 8/32          |   |
| Passenger's Front - 8/32       |   |
| Driver's Rear - 8/32           |   |
| Passanger's Rear - 8/32        | _ |