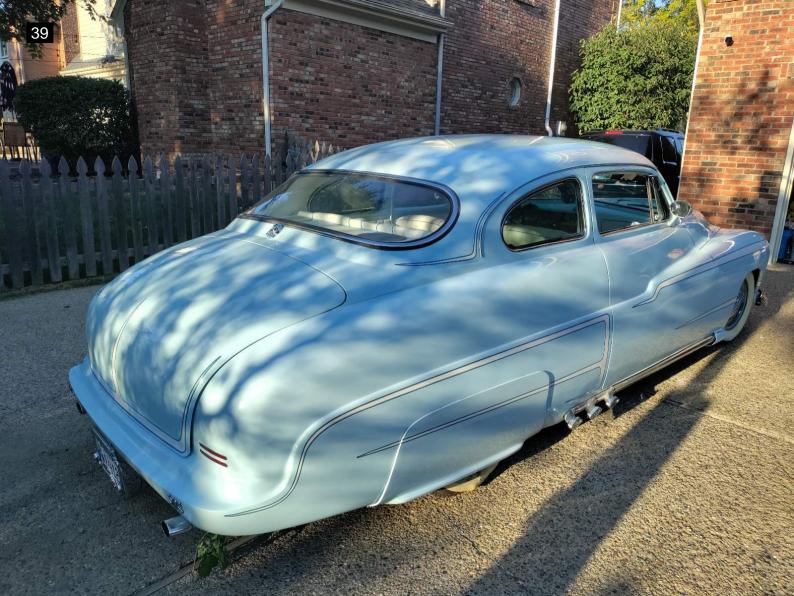

#### Exterior

The car was in good condition for its age. I found only minor issues to be expected with age of vehicle. Minor chipping to paint on front right fender. Some of the seals are showing their age and are dry rotted and cracking, there is some dry rotting to the window channel seal. All exterior lighting works. The tires are in good condition with a faux whitewall attachment to sidewall. The two on the rear are dry rotting a bit. The chrome on the hubcaps look in good condition. Looking underneath, The underside has been undercoated. The rear bumper looks to have been molded with a body filler at one time and is now beginning to shows signs of cracking. See photos. Did not find any fluid leaks under the engine. The chrome has areas of fading and scratches.

| Frame Damage                                  | <ul> <li>✓</li> </ul> |
|-----------------------------------------------|-----------------------|
| Glass                                         | <ul> <li>✓</li> </ul> |
| Body Filler?                                  | X                     |
| There is evidence of body filler.             |                       |
| Hood                                          | ~                     |
| Doors                                         | ×                     |
| Floors                                        | ×                     |
| Rockers                                       | ×                     |
| Quarter Panels                                | ×                     |
| Chrome                                        | X                     |
| The chrome has areas of fading and scratches. |                       |