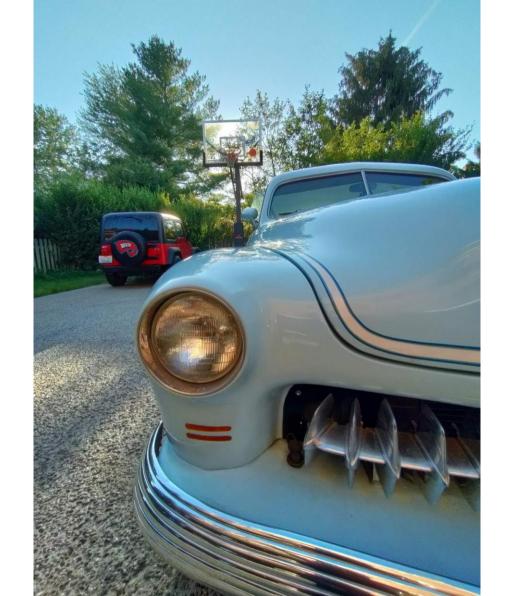

#### Exterior

The car was in good condition for its age. I found only minor issues to be expected with age of vehicle. Minor chipping to paint on front right fender. Some of the seals are showing their age and are dry rotted and cracking, there is some dry rotting to the window channel seal. All exterior lighting works. The tires are in good condition with a faux whitewall attachment to sidewall. The two on the rear are dry rotting a bit. The chrome on the hubcaps look in good condition. Looking underneath, The underside has been undercoated. The rear bumper looks to have been molded with a body filler at one time and is now beginning to shows signs of cracking. See photos. Did not find any fluid leaks under the engine. The chrome has areas of fading and scratches.

. .

Please see below for pictures and more info.

| Vehicle Info                                                                                                                           |                                                                                                                                                                                                                                                                                                                                                                                                                                                                                                                                                                                                                                                                                                                                                                                                                                                                                                                                                                                                                                                                                                                                                                                                                                                                                                                                                                                                                                                                                                                                                                                         | Mechanical                        |                       |
|----------------------------------------------------------------------------------------------------------------------------------------|-----------------------------------------------------------------------------------------------------------------------------------------------------------------------------------------------------------------------------------------------------------------------------------------------------------------------------------------------------------------------------------------------------------------------------------------------------------------------------------------------------------------------------------------------------------------------------------------------------------------------------------------------------------------------------------------------------------------------------------------------------------------------------------------------------------------------------------------------------------------------------------------------------------------------------------------------------------------------------------------------------------------------------------------------------------------------------------------------------------------------------------------------------------------------------------------------------------------------------------------------------------------------------------------------------------------------------------------------------------------------------------------------------------------------------------------------------------------------------------------------------------------------------------------------------------------------------------------|-----------------------------------|-----------------------|
| Year - 1950                                                                                                                            |                                                                                                                                                                                                                                                                                                                                                                                                                                                                                                                                                                                                                                                                                                                                                                                                                                                                                                                                                                                                                                                                                                                                                                                                                                                                                                                                                                                                                                                                                                                                                                                         | Air Filter                        | <ul> <li>✓</li> </ul> |
| Make - Mercury                                                                                                                         |                                                                                                                                                                                                                                                                                                                                                                                                                                                                                                                                                                                                                                                                                                                                                                                                                                                                                                                                                                                                                                                                                                                                                                                                                                                                                                                                                                                                                                                                                                                                                                                         | Battery Condition                 | V                     |
| Model - Montery                                                                                                                        |                                                                                                                                                                                                                                                                                                                                                                                                                                                                                                                                                                                                                                                                                                                                                                                                                                                                                                                                                                                                                                                                                                                                                                                                                                                                                                                                                                                                                                                                                                                                                                                         | Charging System                   | <ul> <li>✓</li> </ul> |
| Mileage - 159000                                                                                                                       |                                                                                                                                                                                                                                                                                                                                                                                                                                                                                                                                                                                                                                                                                                                                                                                                                                                                                                                                                                                                                                                                                                                                                                                                                                                                                                                                                                                                                                                                                                                                                                                         | Cooling Fan Condition             | <ul> <li>✓</li> </ul> |
| Transmission - Automatic                                                                                                               |                                                                                                                                                                                                                                                                                                                                                                                                                                                                                                                                                                                                                                                                                                                                                                                                                                                                                                                                                                                                                                                                                                                                                                                                                                                                                                                                                                                                                                                                                                                                                                                         | Radiator Cap Sealing Properly     | <ul> <li>✓</li> </ul> |
| VIN Number - 50SL677965M                                                                                                               |                                                                                                                                                                                                                                                                                                                                                                                                                                                                                                                                                                                                                                                                                                                                                                                                                                                                                                                                                                                                                                                                                                                                                                                                                                                                                                                                                                                                                                                                                                                                                                                         | Hoses                             | V                     |
| Interior - Leather                                                                                                                     |                                                                                                                                                                                                                                                                                                                                                                                                                                                                                                                                                                                                                                                                                                                                                                                                                                                                                                                                                                                                                                                                                                                                                                                                                                                                                                                                                                                                                                                                                                                                                                                         | Radiator                          | V                     |
| Interior Color - White                                                                                                                 |                                                                                                                                                                                                                                                                                                                                                                                                                                                                                                                                                                                                                                                                                                                                                                                                                                                                                                                                                                                                                                                                                                                                                                                                                                                                                                                                                                                                                                                                                                                                                                                         | Engine Coolant                    | V                     |
| Body Color - Blue                                                                                                                      |                                                                                                                                                                                                                                                                                                                                                                                                                                                                                                                                                                                                                                                                                                                                                                                                                                                                                                                                                                                                                                                                                                                                                                                                                                                                                                                                                                                                                                                                                                                                                                                         | Coolant Leaks                     | V                     |
| Engine - 8 Cylinder                                                                                                                    |                                                                                                                                                                                                                                                                                                                                                                                                                                                                                                                                                                                                                                                                                                                                                                                                                                                                                                                                                                                                                                                                                                                                                                                                                                                                                                                                                                                                                                                                                                                                                                                         | Belts                             | V                     |
| Drive Type - Rear Wheel Drive                                                                                                          |                                                                                                                                                                                                                                                                                                                                                                                                                                                                                                                                                                                                                                                                                                                                                                                                                                                                                                                                                                                                                                                                                                                                                                                                                                                                                                                                                                                                                                                                                                                                                                                         | Power Steering                    | V                     |
| Fuel Type - Gas                                                                                                                        |                                                                                                                                                                                                                                                                                                                                                                                                                                                                                                                                                                                                                                                                                                                                                                                                                                                                                                                                                                                                                                                                                                                                                                                                                                                                                                                                                                                                                                                                                                                                                                                         | Steering Fluid                    | V                     |
|                                                                                                                                        |                                                                                                                                                                                                                                                                                                                                                                                                                                                                                                                                                                                                                                                                                                                                                                                                                                                                                                                                                                                                                                                                                                                                                                                                                                                                                                                                                                                                                                                                                                                                                                                         | Engine Oil                        | V                     |
|                                                                                                                                        |                                                                                                                                                                                                                                                                                                                                                                                                                                                                                                                                                                                                                                                                                                                                                                                                                                                                                                                                                                                                                                                                                                                                                                                                                                                                                                                                                                                                                                                                                                                                                                                         | Engine Fluid Leaks                | V                     |
| Exterior                                                                                                                               |                                                                                                                                                                                                                                                                                                                                                                                                                                                                                                                                                                                                                                                                                                                                                                                                                                                                                                                                                                                                                                                                                                                                                                                                                                                                                                                                                                                                                                                                                                                                                                                         | Transmission Fluid                | V                     |
| Wiper Blades                                                                                                                           | ~                                                                                                                                                                                                                                                                                                                                                                                                                                                                                                                                                                                                                                                                                                                                                                                                                                                                                                                                                                                                                                                                                                                                                                                                                                                                                                                                                                                                                                                                                                                                                                                       | Transmission Leaks                | <ul> <li>✓</li> </ul> |
| Windshield Washer                                                                                                                      | ~                                                                                                                                                                                                                                                                                                                                                                                                                                                                                                                                                                                                                                                                                                                                                                                                                                                                                                                                                                                                                                                                                                                                                                                                                                                                                                                                                                                                                                                                                                                                                                                       | Brake System                      | <ul> <li>✓</li> </ul> |
| Body Alignment                                                                                                                         | ~                                                                                                                                                                                                                                                                                                                                                                                                                                                                                                                                                                                                                                                                                                                                                                                                                                                                                                                                                                                                                                                                                                                                                                                                                                                                                                                                                                                                                                                                                                                                                                                       | Brake Fluid Leaks                 | <ul> <li>✓</li> </ul> |
| Scratches                                                                                                                              | X                                                                                                                                                                                                                                                                                                                                                                                                                                                                                                                                                                                                                                                                                                                                                                                                                                                                                                                                                                                                                                                                                                                                                                                                                                                                                                                                                                                                                                                                                                                                                                                       | Transfer Case Leaks               | <ul> <li>✓</li> </ul> |
| There are minor misc scratches around the vehicle. Normal for m                                                                        | ileage                                                                                                                                                                                                                                                                                                                                                                                                                                                                                                                                                                                                                                                                                                                                                                                                                                                                                                                                                                                                                                                                                                                                                                                                                                                                                                                                                                                                                                                                                                                                                                                  | Differential leaks                | <ul> <li>✓</li> </ul> |
| and most too small to see in photos.                                                                                                   |                                                                                                                                                                                                                                                                                                                                                                                                                                                                                                                                                                                                                                                                                                                                                                                                                                                                                                                                                                                                                                                                                                                                                                                                                                                                                                                                                                                                                                                                                                                                                                                         | Muffler System                    | <ul> <li>✓</li> </ul> |
| Dings                                                                                                                                  | ~                                                                                                                                                                                                                                                                                                                                                                                                                                                                                                                                                                                                                                                                                                                                                                                                                                                                                                                                                                                                                                                                                                                                                                                                                                                                                                                                                                                                                                                                                                                                                                                       | CV Joints and Axles               | <ul> <li>✓</li> </ul> |
| Dents<br>Deint Constitue                                                                                                               | <ul> <li></li> <li><td>Shocks and bushings</td><td><ul> <li>✓</li> </ul></td></li></ul> | Shocks and bushings               | <ul> <li>✓</li> </ul> |
| Paint Condition<br>The paint shows some wear and tear that is consistent with age a                                                    | X                                                                                                                                                                                                                                                                                                                                                                                                                                                                                                                                                                                                                                                                                                                                                                                                                                                                                                                                                                                                                                                                                                                                                                                                                                                                                                                                                                                                                                                                                                                                                                                       | Ball Joints and Tie Rods          | <ul> <li>✓</li> </ul> |
| mileage. Chipping to front right fender.                                                                                               | and                                                                                                                                                                                                                                                                                                                                                                                                                                                                                                                                                                                                                                                                                                                                                                                                                                                                                                                                                                                                                                                                                                                                                                                                                                                                                                                                                                                                                                                                                                                                                                                     | Modifications                     | <ul> <li>✓</li> </ul> |
| Body Seals                                                                                                                             | ×                                                                                                                                                                                                                                                                                                                                                                                                                                                                                                                                                                                                                                                                                                                                                                                                                                                                                                                                                                                                                                                                                                                                                                                                                                                                                                                                                                                                                                                                                                                                                                                       |                                   |                       |
| Some of the seals are showing their age and are dry rotted and                                                                         |                                                                                                                                                                                                                                                                                                                                                                                                                                                                                                                                                                                                                                                                                                                                                                                                                                                                                                                                                                                                                                                                                                                                                                                                                                                                                                                                                                                                                                                                                                                                                                                         | Deed Teel                         |                       |
| cracking.                                                                                                                              | _                                                                                                                                                                                                                                                                                                                                                                                                                                                                                                                                                                                                                                                                                                                                                                                                                                                                                                                                                                                                                                                                                                                                                                                                                                                                                                                                                                                                                                                                                                                                                                                       | Road Test                         |                       |
| Rust                                                                                                                                   | ×                                                                                                                                                                                                                                                                                                                                                                                                                                                                                                                                                                                                                                                                                                                                                                                                                                                                                                                                                                                                                                                                                                                                                                                                                                                                                                                                                                                                                                                                                                                                                                                       | Road Test                         | X                     |
| The underside shows areas of minor surface rust. See pictures.T                                                                        |                                                                                                                                                                                                                                                                                                                                                                                                                                                                                                                                                                                                                                                                                                                                                                                                                                                                                                                                                                                                                                                                                                                                                                                                                                                                                                                                                                                                                                                                                                                                                                                         | The owner declined a test drive.  |                       |
| underside has been undercoated. The undercoating can hide rus                                                                          |                                                                                                                                                                                                                                                                                                                                                                                                                                                                                                                                                                                                                                                                                                                                                                                                                                                                                                                                                                                                                                                                                                                                                                                                                                                                                                                                                                                                                                                                                                                                                                                         | Engine Performance                | ~                     |
| Exterior Lights                                                                                                                        | ~                                                                                                                                                                                                                                                                                                                                                                                                                                                                                                                                                                                                                                                                                                                                                                                                                                                                                                                                                                                                                                                                                                                                                                                                                                                                                                                                                                                                                                                                                                                                                                                       | Engine Starting                   | <ul> <li>✓</li> </ul> |
| Door Mirrors                                                                                                                           | ~                                                                                                                                                                                                                                                                                                                                                                                                                                                                                                                                                                                                                                                                                                                                                                                                                                                                                                                                                                                                                                                                                                                                                                                                                                                                                                                                                                                                                                                                                                                                                                                       | TIRES/WHEELS                      |                       |
| Bumpers                                                                                                                                | ×                                                                                                                                                                                                                                                                                                                                                                                                                                                                                                                                                                                                                                                                                                                                                                                                                                                                                                                                                                                                                                                                                                                                                                                                                                                                                                                                                                                                                                                                                                                                                                                       | Spare Tire                        | X                     |
| The rear bumper looks to have been molded with a body filler at of<br>time and is now beginning to shows signs of cracking. See photos |                                                                                                                                                                                                                                                                                                                                                                                                                                                                                                                                                                                                                                                                                                                                                                                                                                                                                                                                                                                                                                                                                                                                                                                                                                                                                                                                                                                                                                                                                                                                                                                         | No spare tire found with vehicle. |                       |
| Side Moldings                                                                                                                          | s.                                                                                                                                                                                                                                                                                                                                                                                                                                                                                                                                                                                                                                                                                                                                                                                                                                                                                                                                                                                                                                                                                                                                                                                                                                                                                                                                                                                                                                                                                                                                                                                      |                                   |                       |
| Side Monalitys                                                                                                                         | · ·                                                                                                                                                                                                                                                                                                                                                                                                                                                                                                                                                                                                                                                                                                                                                                                                                                                                                                                                                                                                                                                                                                                                                                                                                                                                                                                                                                                                                                                                                                                                                                                     |                                   |                       |