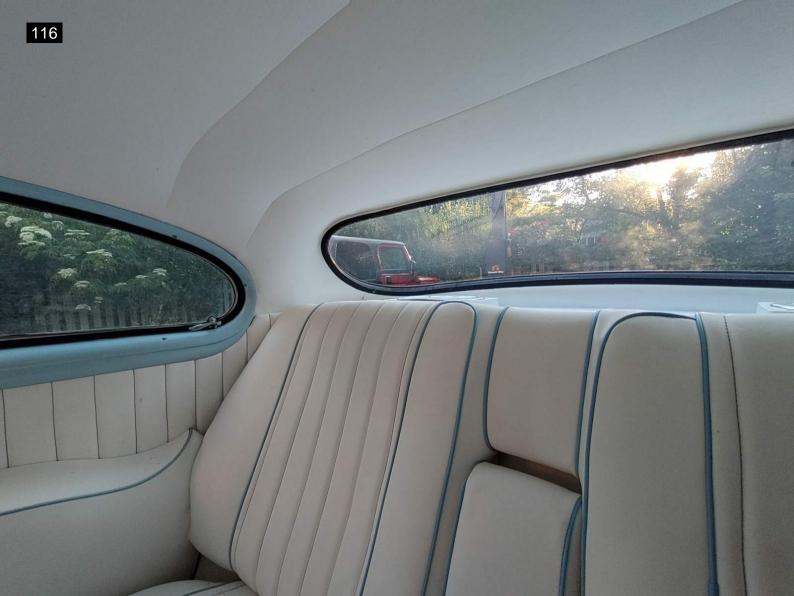

#### Interior

The upholstery in this car has been recently redone. There is a little bit of wear showing on the

driver's seat back cushion. The seats could use a cleaning, but are mostly in good shape with minor flaws. It has a custom center console that looks in good condition and matches the seats. The dash lights don't appear to work and there is a knob missing. I saw most of the gauges are functional and the newer style radio works. It has an aftermarket steering wheel that looks good. I wasn't able to see the speedometer work for lack of a test drive. The floor panels look to be in good condition.

## Interior

| Steering Wheel                                        | <ul> <li>✓</li> </ul> |
|-------------------------------------------------------|-----------------------|
| Horn                                                  | ×                     |
| Seat Condition                                        | X                     |
| There is light wear to the seats. Normal for mileage. |                       |
| Seat Belts                                            | <ul> <li>✓</li> </ul> |
| Clock                                                 | <ul> <li>✓</li> </ul> |
| Radio/Navigation                                      | <ul> <li>✓</li> </ul> |
| Inner Door Panels                                     | ×                     |
| Power Locks                                           | ×                     |
| Window Switches                                       | ×                     |
| Window Function                                       | ×                     |
| Center Console                                        | V                     |
| Dash                                                  | X                     |
| Missing one knob                                      |                       |
| Sun Visors                                            | ×                     |
| Dash Lights                                           | X                     |
| The dash lights are not working.                      |                       |
| Dash Gauges                                           | V                     |
| Heater                                                | ×                     |
| Carpet                                                | <ul> <li>✓</li> </ul> |
| Floor Mats                                            | <ul> <li>✓</li> </ul> |
| Cigarette Use                                         | ×                     |
| Unusual Odors                                         | ×                     |
| Cup Holders                                           | <ul> <li>✓</li> </ul> |
| Headliner                                             | <ul> <li>✓</li> </ul> |
| Blower Motor                                          | <ul> <li>✓</li> </ul> |
| Interior Trim                                         | <ul> <li>✓</li> </ul> |
| Inner Trunk                                           | <ul> <li>✓</li> </ul> |