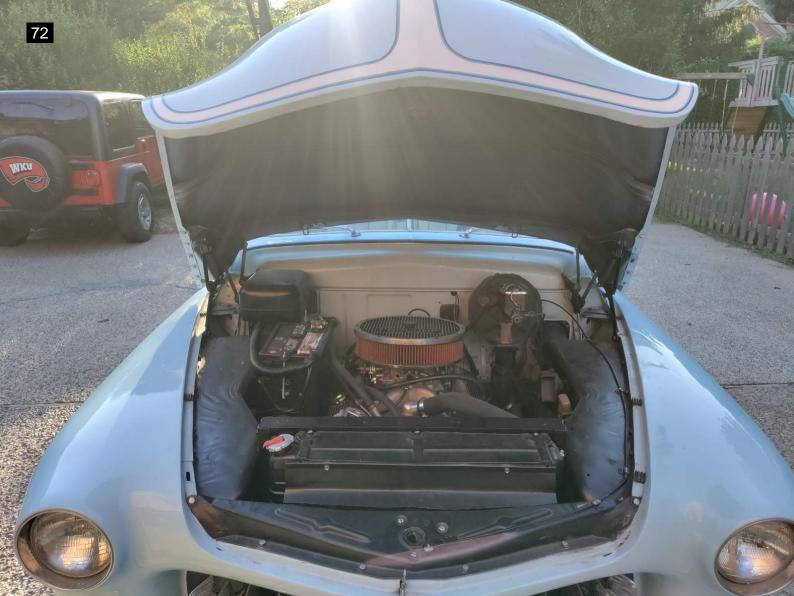

#### Mechanical

I found no leaks to the underside. Car started up immediately without any hesitation. I noted full engine bay fluids.

Test Drive:

Owner declined a test drive. Due to this, I spent more time going over the vehicle. I found the engine to start and run well. A visual inspection of the steering and suspension showed no obvious issues.