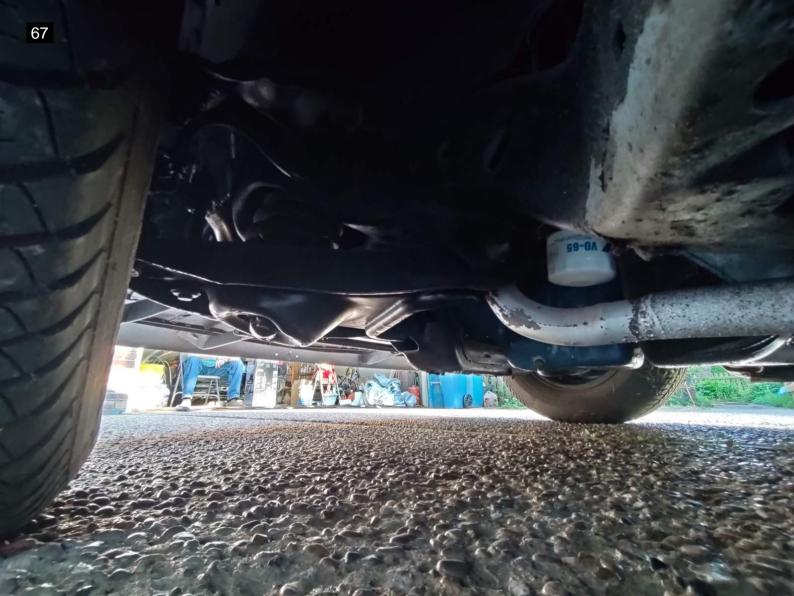

#### Exterior

The car was in good condition for its age. I found only minor issues to be expected with age of vehicle. Minor chipping to paint on front right fender. Some of the seals are showing their age and are dry rotted and cracking, there is some dry rotting to the window channel seal. All exterior lighting works. The tires are in good condition with a faux whitewall attachment to sidewall. The two on the rear are dry rotting a bit. The chrome on the hubcaps look in good condition. Looking underneath, The underside has been undercoated. The rear bumper looks to have been molded with a body filler at one time and is now beginning to shows signs of cracking. See photos. Did not find any fluid leaks under the engine. The chrome has areas of fading and scratches.

#### Mechanical

I found no leaks to the underside. Car started up immediately without any hesitation. I noted full engine bay fluids.

Test Drive:

Owner declined a test drive. Due to this, I spent more time going over the vehicle. I found the engine to start and run well. A visual inspection of the steering and suspension showed no obvious issues.