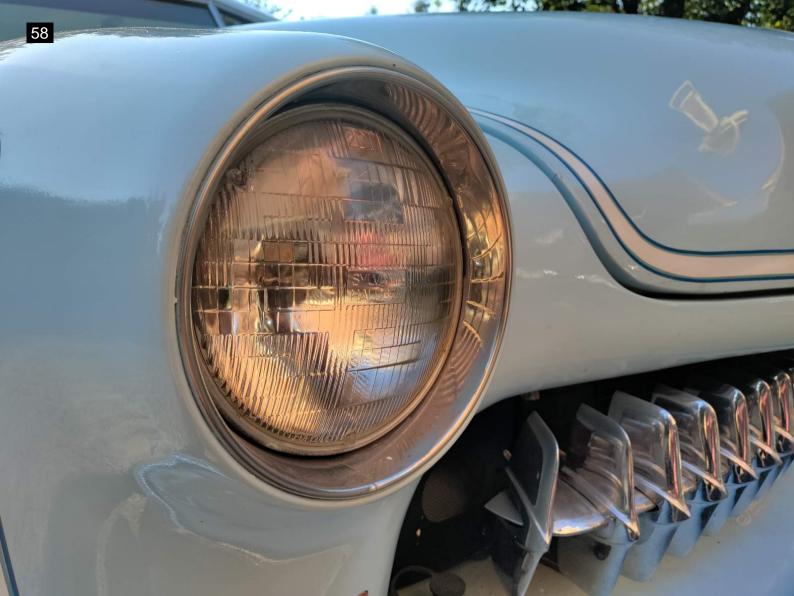

#### Exterior

The car was in good condition for its age. I found only minor issues to be expected with age of vehicle. Minor chipping to paint on front right fender. Some of the seals are showing their age and are dry rotted and cracking, there is some dry rotting to the window channel seal. All exterior lighting works. The tires are in good condition with a faux whitewall attachment to sidewall. The two on the rear are dry rotting a bit. The chrome on the hubcaps look in good condition. Looking underneath, The underside has been undercoated. The rear bumper looks to have been molded with a body filler at one time and is now beginning to shows signs of cracking. See photos. Did not find any fluid leaks under the engine. The chrome has areas of fading and scratches.

. .

Please see below for pictures and more info.

| Vehicle Info                                                                                                                           |                                                                                                                                                                                                                                                                                                                                                                                                                                                                                                                                                                                                                                                                                                                                                                                                                                                                                                                                                                                                                                                                                                                                                                                                                                                                                                                                                                                                                                                                                                                                                                                         | Mechanical                        |                       |
|----------------------------------------------------------------------------------------------------------------------------------------|-----------------------------------------------------------------------------------------------------------------------------------------------------------------------------------------------------------------------------------------------------------------------------------------------------------------------------------------------------------------------------------------------------------------------------------------------------------------------------------------------------------------------------------------------------------------------------------------------------------------------------------------------------------------------------------------------------------------------------------------------------------------------------------------------------------------------------------------------------------------------------------------------------------------------------------------------------------------------------------------------------------------------------------------------------------------------------------------------------------------------------------------------------------------------------------------------------------------------------------------------------------------------------------------------------------------------------------------------------------------------------------------------------------------------------------------------------------------------------------------------------------------------------------------------------------------------------------------|-----------------------------------|-----------------------|
| Year - 1950                                                                                                                            |                                                                                                                                                                                                                                                                                                                                                                                                                                                                                                                                                                                                                                                                                                                                                                                                                                                                                                                                                                                                                                                                                                                                                                                                                                                                                                                                                                                                                                                                                                                                                                                         | Air Filter                        | <ul> <li>✓</li> </ul> |
| Make - Mercury                                                                                                                         |                                                                                                                                                                                                                                                                                                                                                                                                                                                                                                                                                                                                                                                                                                                                                                                                                                                                                                                                                                                                                                                                                                                                                                                                                                                                                                                                                                                                                                                                                                                                                                                         | Battery Condition                 | V                     |
| Model - Montery                                                                                                                        |                                                                                                                                                                                                                                                                                                                                                                                                                                                                                                                                                                                                                                                                                                                                                                                                                                                                                                                                                                                                                                                                                                                                                                                                                                                                                                                                                                                                                                                                                                                                                                                         | Charging System                   | <ul> <li>✓</li> </ul> |
| Mileage - 159000                                                                                                                       |                                                                                                                                                                                                                                                                                                                                                                                                                                                                                                                                                                                                                                                                                                                                                                                                                                                                                                                                                                                                                                                                                                                                                                                                                                                                                                                                                                                                                                                                                                                                                                                         | Cooling Fan Condition             | <ul> <li>✓</li> </ul> |
| Transmission - Automatic                                                                                                               |                                                                                                                                                                                                                                                                                                                                                                                                                                                                                                                                                                                                                                                                                                                                                                                                                                                                                                                                                                                                                                                                                                                                                                                                                                                                                                                                                                                                                                                                                                                                                                                         | Radiator Cap Sealing Properly     | <ul> <li>✓</li> </ul> |
| VIN Number - 50SL677965M                                                                                                               |                                                                                                                                                                                                                                                                                                                                                                                                                                                                                                                                                                                                                                                                                                                                                                                                                                                                                                                                                                                                                                                                                                                                                                                                                                                                                                                                                                                                                                                                                                                                                                                         | Hoses                             | V                     |
| Interior - Leather                                                                                                                     |                                                                                                                                                                                                                                                                                                                                                                                                                                                                                                                                                                                                                                                                                                                                                                                                                                                                                                                                                                                                                                                                                                                                                                                                                                                                                                                                                                                                                                                                                                                                                                                         | Radiator                          | V                     |
| Interior Color - White                                                                                                                 |                                                                                                                                                                                                                                                                                                                                                                                                                                                                                                                                                                                                                                                                                                                                                                                                                                                                                                                                                                                                                                                                                                                                                                                                                                                                                                                                                                                                                                                                                                                                                                                         | Engine Coolant                    | V                     |
| Body Color - Blue                                                                                                                      |                                                                                                                                                                                                                                                                                                                                                                                                                                                                                                                                                                                                                                                                                                                                                                                                                                                                                                                                                                                                                                                                                                                                                                                                                                                                                                                                                                                                                                                                                                                                                                                         | Coolant Leaks                     | V                     |
| Engine - 8 Cylinder                                                                                                                    |                                                                                                                                                                                                                                                                                                                                                                                                                                                                                                                                                                                                                                                                                                                                                                                                                                                                                                                                                                                                                                                                                                                                                                                                                                                                                                                                                                                                                                                                                                                                                                                         | Belts                             | V                     |
| Drive Type - Rear Wheel Drive                                                                                                          |                                                                                                                                                                                                                                                                                                                                                                                                                                                                                                                                                                                                                                                                                                                                                                                                                                                                                                                                                                                                                                                                                                                                                                                                                                                                                                                                                                                                                                                                                                                                                                                         | Power Steering                    | V                     |
| Fuel Type - Gas                                                                                                                        |                                                                                                                                                                                                                                                                                                                                                                                                                                                                                                                                                                                                                                                                                                                                                                                                                                                                                                                                                                                                                                                                                                                                                                                                                                                                                                                                                                                                                                                                                                                                                                                         | Steering Fluid                    | V                     |
|                                                                                                                                        |                                                                                                                                                                                                                                                                                                                                                                                                                                                                                                                                                                                                                                                                                                                                                                                                                                                                                                                                                                                                                                                                                                                                                                                                                                                                                                                                                                                                                                                                                                                                                                                         | Engine Oil                        | V                     |
|                                                                                                                                        |                                                                                                                                                                                                                                                                                                                                                                                                                                                                                                                                                                                                                                                                                                                                                                                                                                                                                                                                                                                                                                                                                                                                                                                                                                                                                                                                                                                                                                                                                                                                                                                         | Engine Fluid Leaks                | V                     |
| Exterior                                                                                                                               |                                                                                                                                                                                                                                                                                                                                                                                                                                                                                                                                                                                                                                                                                                                                                                                                                                                                                                                                                                                                                                                                                                                                                                                                                                                                                                                                                                                                                                                                                                                                                                                         | Transmission Fluid                | V                     |
| Wiper Blades                                                                                                                           | ~                                                                                                                                                                                                                                                                                                                                                                                                                                                                                                                                                                                                                                                                                                                                                                                                                                                                                                                                                                                                                                                                                                                                                                                                                                                                                                                                                                                                                                                                                                                                                                                       | Transmission Leaks                | <ul> <li>✓</li> </ul> |
| Windshield Washer                                                                                                                      | ~                                                                                                                                                                                                                                                                                                                                                                                                                                                                                                                                                                                                                                                                                                                                                                                                                                                                                                                                                                                                                                                                                                                                                                                                                                                                                                                                                                                                                                                                                                                                                                                       | Brake System                      | <ul> <li>✓</li> </ul> |
| Body Alignment                                                                                                                         | ~                                                                                                                                                                                                                                                                                                                                                                                                                                                                                                                                                                                                                                                                                                                                                                                                                                                                                                                                                                                                                                                                                                                                                                                                                                                                                                                                                                                                                                                                                                                                                                                       | Brake Fluid Leaks                 | <ul> <li>✓</li> </ul> |
| Scratches                                                                                                                              | X                                                                                                                                                                                                                                                                                                                                                                                                                                                                                                                                                                                                                                                                                                                                                                                                                                                                                                                                                                                                                                                                                                                                                                                                                                                                                                                                                                                                                                                                                                                                                                                       | Transfer Case Leaks               | <ul> <li>✓</li> </ul> |
| There are minor misc scratches around the vehicle. Normal for m                                                                        | ileage                                                                                                                                                                                                                                                                                                                                                                                                                                                                                                                                                                                                                                                                                                                                                                                                                                                                                                                                                                                                                                                                                                                                                                                                                                                                                                                                                                                                                                                                                                                                                                                  | Differential leaks                | <ul> <li>✓</li> </ul> |
| and most too small to see in photos.                                                                                                   |                                                                                                                                                                                                                                                                                                                                                                                                                                                                                                                                                                                                                                                                                                                                                                                                                                                                                                                                                                                                                                                                                                                                                                                                                                                                                                                                                                                                                                                                                                                                                                                         | Muffler System                    | <ul> <li>✓</li> </ul> |
| Dings                                                                                                                                  | ~                                                                                                                                                                                                                                                                                                                                                                                                                                                                                                                                                                                                                                                                                                                                                                                                                                                                                                                                                                                                                                                                                                                                                                                                                                                                                                                                                                                                                                                                                                                                                                                       | CV Joints and Axles               | <ul> <li>✓</li> </ul> |
| Dents<br>Deint Constitue                                                                                                               | <ul> <li></li> <li><td>Shocks and bushings</td><td><ul> <li>✓</li> </ul></td></li></ul> | Shocks and bushings               | <ul> <li>✓</li> </ul> |
| Paint Condition<br>The paint shows some wear and tear that is consistent with age a                                                    | X                                                                                                                                                                                                                                                                                                                                                                                                                                                                                                                                                                                                                                                                                                                                                                                                                                                                                                                                                                                                                                                                                                                                                                                                                                                                                                                                                                                                                                                                                                                                                                                       | Ball Joints and Tie Rods          | <ul> <li>✓</li> </ul> |
| mileage. Chipping to front right fender.                                                                                               | and                                                                                                                                                                                                                                                                                                                                                                                                                                                                                                                                                                                                                                                                                                                                                                                                                                                                                                                                                                                                                                                                                                                                                                                                                                                                                                                                                                                                                                                                                                                                                                                     | Modifications                     | <ul> <li>✓</li> </ul> |
| Body Seals                                                                                                                             | ×                                                                                                                                                                                                                                                                                                                                                                                                                                                                                                                                                                                                                                                                                                                                                                                                                                                                                                                                                                                                                                                                                                                                                                                                                                                                                                                                                                                                                                                                                                                                                                                       |                                   |                       |
| Some of the seals are showing their age and are dry rotted and                                                                         |                                                                                                                                                                                                                                                                                                                                                                                                                                                                                                                                                                                                                                                                                                                                                                                                                                                                                                                                                                                                                                                                                                                                                                                                                                                                                                                                                                                                                                                                                                                                                                                         | Deed Teel                         |                       |
| cracking.                                                                                                                              | _                                                                                                                                                                                                                                                                                                                                                                                                                                                                                                                                                                                                                                                                                                                                                                                                                                                                                                                                                                                                                                                                                                                                                                                                                                                                                                                                                                                                                                                                                                                                                                                       | Road Test                         |                       |
| Rust                                                                                                                                   | ×                                                                                                                                                                                                                                                                                                                                                                                                                                                                                                                                                                                                                                                                                                                                                                                                                                                                                                                                                                                                                                                                                                                                                                                                                                                                                                                                                                                                                                                                                                                                                                                       | Road Test                         | X                     |
| The underside shows areas of minor surface rust. See pictures.T                                                                        |                                                                                                                                                                                                                                                                                                                                                                                                                                                                                                                                                                                                                                                                                                                                                                                                                                                                                                                                                                                                                                                                                                                                                                                                                                                                                                                                                                                                                                                                                                                                                                                         | The owner declined a test drive.  |                       |
| underside has been undercoated. The undercoating can hide rus                                                                          |                                                                                                                                                                                                                                                                                                                                                                                                                                                                                                                                                                                                                                                                                                                                                                                                                                                                                                                                                                                                                                                                                                                                                                                                                                                                                                                                                                                                                                                                                                                                                                                         | Engine Performance                | ~                     |
| Exterior Lights                                                                                                                        | ~                                                                                                                                                                                                                                                                                                                                                                                                                                                                                                                                                                                                                                                                                                                                                                                                                                                                                                                                                                                                                                                                                                                                                                                                                                                                                                                                                                                                                                                                                                                                                                                       | Engine Starting                   | <ul> <li>✓</li> </ul> |
| Door Mirrors                                                                                                                           | ~                                                                                                                                                                                                                                                                                                                                                                                                                                                                                                                                                                                                                                                                                                                                                                                                                                                                                                                                                                                                                                                                                                                                                                                                                                                                                                                                                                                                                                                                                                                                                                                       | TIRES/WHEELS                      |                       |
| Bumpers                                                                                                                                | ×                                                                                                                                                                                                                                                                                                                                                                                                                                                                                                                                                                                                                                                                                                                                                                                                                                                                                                                                                                                                                                                                                                                                                                                                                                                                                                                                                                                                                                                                                                                                                                                       | Spare Tire                        | X                     |
| The rear bumper looks to have been molded with a body filler at of<br>time and is now beginning to shows signs of cracking. See photos |                                                                                                                                                                                                                                                                                                                                                                                                                                                                                                                                                                                                                                                                                                                                                                                                                                                                                                                                                                                                                                                                                                                                                                                                                                                                                                                                                                                                                                                                                                                                                                                         | No spare tire found with vehicle. |                       |
| Side Moldings                                                                                                                          | s.                                                                                                                                                                                                                                                                                                                                                                                                                                                                                                                                                                                                                                                                                                                                                                                                                                                                                                                                                                                                                                                                                                                                                                                                                                                                                                                                                                                                                                                                                                                                                                                      |                                   |                       |
| Side Monalitys                                                                                                                         | · ·                                                                                                                                                                                                                                                                                                                                                                                                                                                                                                                                                                                                                                                                                                                                                                                                                                                                                                                                                                                                                                                                                                                                                                                                                                                                                                                                                                                                                                                                                                                                                                                     |                                   |                       |