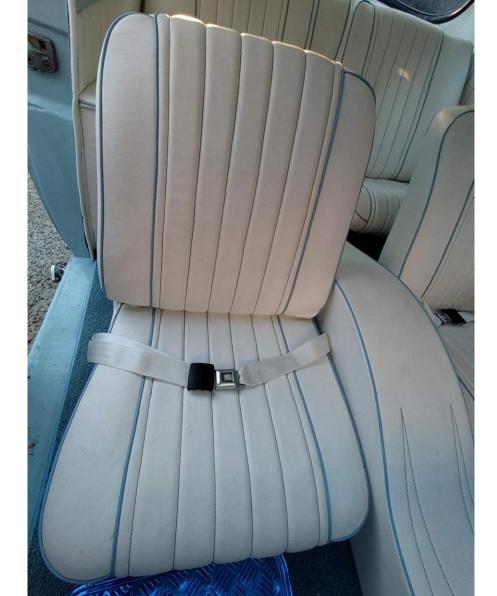

#### Interior

The upholstery in this car has been recently redone. There is a little bit of wear showing on the

driver's seat back cushion. The seats could use a cleaning, but are mostly in good shape with minor flaws. It has a custom center console that looks in good condition and matches the seats. The dash lights don't appear to work and there is a knob missing. I saw most of the gauges are functional and the newer style radio works. It has an aftermarket steering wheel that looks good. I wasn't able to see the speedometer work for lack of a test drive. The floor panels look to be in good condition.

## Interior

| Steering Wheel                                        | <ul> <li>✓</li> </ul> |
|-------------------------------------------------------|-----------------------|
| Horn                                                  | ×                     |
| Seat Condition                                        | X                     |
| There is light wear to the seats. Normal for mileage. |                       |
| Seat Belts                                            | <ul> <li>✓</li> </ul> |
| Clock                                                 | <ul> <li>✓</li> </ul> |
| Radio/Navigation                                      | <ul> <li>✓</li> </ul> |
| Inner Door Panels                                     | ×                     |
| Power Locks                                           | ×                     |
| Window Switches                                       | ×                     |
| Window Function                                       | ×                     |
| Center Console                                        | V                     |
| Dash                                                  | X                     |
| Missing one knob                                      |                       |
| Sun Visors                                            | ×                     |
| Dash Lights                                           | X                     |
| The dash lights are not working.                      |                       |
| Dash Gauges                                           | V                     |
| Heater                                                | ×                     |
| Carpet                                                | <ul> <li>✓</li> </ul> |
| Floor Mats                                            | <ul> <li>✓</li> </ul> |
| Cigarette Use                                         | ×                     |
| Unusual Odors                                         | ×                     |
| Cup Holders                                           | <ul> <li>✓</li> </ul> |
| Headliner                                             | <ul> <li>✓</li> </ul> |
| Blower Motor                                          | <ul> <li>✓</li> </ul> |
| Interior Trim                                         | <ul> <li>✓</li> </ul> |
| Inner Trunk                                           | <ul> <li>✓</li> </ul> |