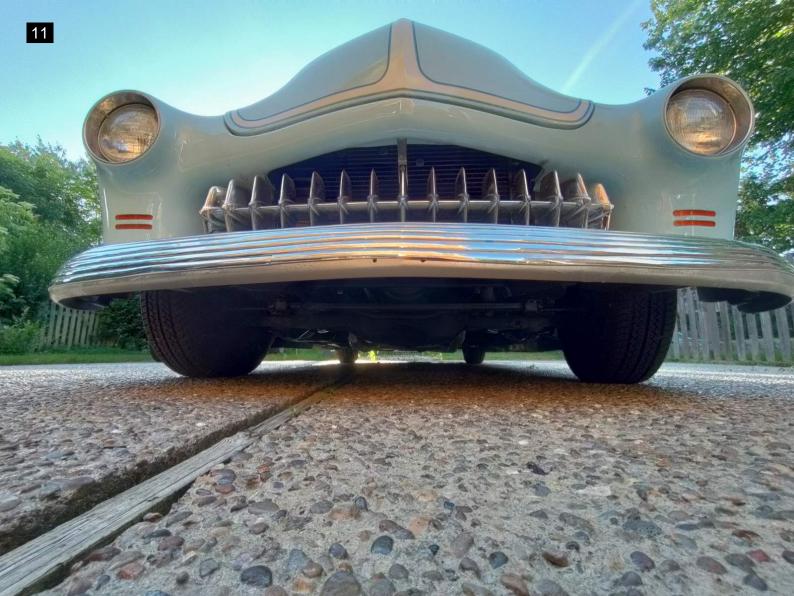

#### Exterior

The car was in good condition for its age. I found only minor issues to be expected with age of vehicle. Minor chipping to paint on front right fender. Some of the seals are showing their age and are dry rotted and cracking, there is some dry rotting to the window channel seal. All exterior lighting works. The tires are in good condition with a faux whitewall attachment to sidewall. The two on the rear are dry rotting a bit. The chrome on the hubcaps look in good condition. Looking underneath, The underside has been undercoated. The rear bumper looks to have been molded with a body filler at one time and is now beginning to shows signs of cracking. See photos. Did not find any fluid leaks under the engine. The chrome has areas of fading and scratches.

| Frame Damage                                  | <ul> <li>✓</li> </ul> |
|-----------------------------------------------|-----------------------|
| Glass                                         | <ul> <li>✓</li> </ul> |
| Body Filler?                                  | X                     |
| There is evidence of body filler.             |                       |
| Hood                                          | ~                     |
| Doors                                         | ×                     |
| Floors                                        | ×                     |
| Rockers                                       | ×                     |
| Quarter Panels                                | ×                     |
| Chrome                                        | X                     |
| The chrome has areas of fading and scratches. |                       |