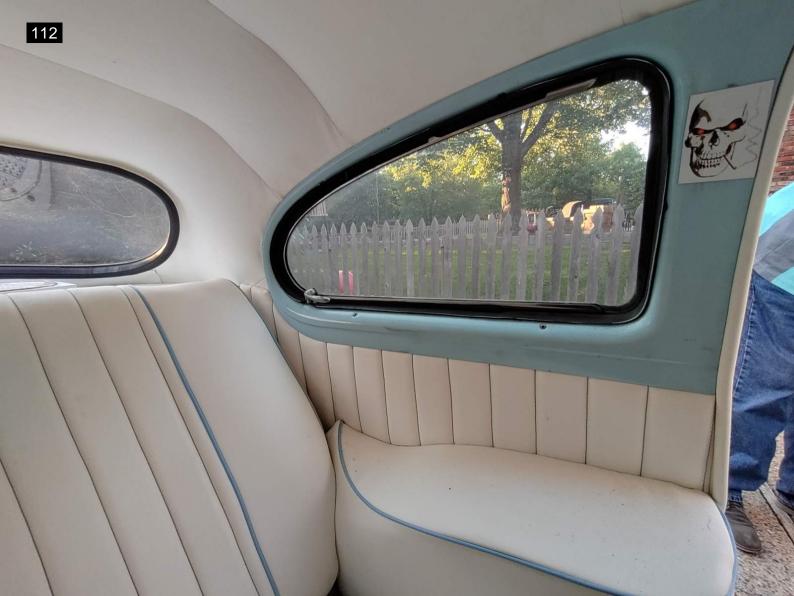

#### Interior

The upholstery in this car has been recently redone. There is a little bit of wear showing on the

driver's seat back cushion. The seats could use a cleaning, but are mostly in good shape with minor flaws. It has a custom center console that looks in good condition and matches the seats. The dash lights don't appear to work and there is a knob missing. I saw most of the gauges are functional and the newer style radio works. It has an aftermarket steering wheel that looks good. I wasn't able to see the speedometer work for lack of a test drive. The floor panels look to be in good condition.

## Interior

| Steering Wheel                                        | <ul> <li>✓</li> </ul> |
|-------------------------------------------------------|-----------------------|
| Horn                                                  | ×                     |
| Seat Condition                                        | X                     |
| There is light wear to the seats. Normal for mileage. |                       |
| Seat Belts                                            | <ul> <li>✓</li> </ul> |
| Clock                                                 | <ul> <li>✓</li> </ul> |
| Radio/Navigation                                      | <ul> <li>✓</li> </ul> |
| Inner Door Panels                                     | ×                     |
| Power Locks                                           | ×                     |
| Window Switches                                       | ×                     |
| Window Function                                       | ×                     |
| Center Console                                        | V                     |
| Dash                                                  | X                     |
| Missing one knob                                      |                       |
| Sun Visors                                            | ×                     |
| Dash Lights                                           | X                     |
| The dash lights are not working.                      |                       |
| Dash Gauges                                           | V                     |
| Heater                                                | ×                     |
| Carpet                                                | <ul> <li>✓</li> </ul> |
| Floor Mats                                            | <ul> <li>✓</li> </ul> |
| Cigarette Use                                         | ×                     |
| Unusual Odors                                         | ×                     |
| Cup Holders                                           | <ul> <li>✓</li> </ul> |
| Headliner                                             | <ul> <li>✓</li> </ul> |
| Blower Motor                                          | <ul> <li>✓</li> </ul> |
| Interior Trim                                         | <ul> <li>✓</li> </ul> |
| Inner Trunk                                           | <ul> <li>✓</li> </ul> |