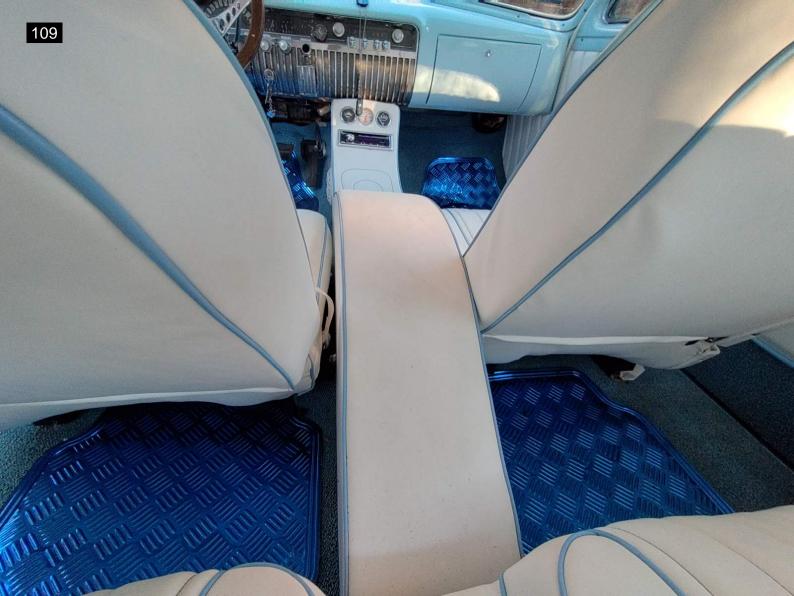

#### Interior

The upholstery in this car has been recently redone. There is a little bit of wear showing on the

driver's seat back cushion. The seats could use a cleaning, but are mostly in good shape with minor flaws. It has a custom center console that looks in good condition and matches the seats. The dash lights don't appear to work and there is a knob missing. I saw most of the gauges are functional and the newer style radio works. It has an aftermarket steering wheel that looks good. I wasn't able to see the speedometer work for lack of a test drive. The floor panels look to be in good condition.

## Interior

| Steering Wheel                                        | <ul> <li>✓</li> </ul> |
|-------------------------------------------------------|-----------------------|
| Horn                                                  | ×                     |
| Seat Condition                                        | X                     |
| There is light wear to the seats. Normal for mileage. |                       |
| Seat Belts                                            | <ul> <li>✓</li> </ul> |
| Clock                                                 | <ul> <li>✓</li> </ul> |
| Radio/Navigation                                      | <ul> <li>✓</li> </ul> |
| Inner Door Panels                                     | ×                     |
| Power Locks                                           | ×                     |
| Window Switches                                       | ×                     |
| Window Function                                       | ×                     |
| Center Console                                        | V                     |
| Dash                                                  | X                     |
| Missing one knob                                      |                       |
| Sun Visors                                            | ×                     |
| Dash Lights                                           | X                     |
| The dash lights are not working.                      |                       |
| Dash Gauges                                           | V                     |
| Heater                                                | ×                     |
| Carpet                                                | <ul> <li>✓</li> </ul> |
| Floor Mats                                            | <ul> <li>✓</li> </ul> |
| Cigarette Use                                         | ×                     |
| Unusual Odors                                         | ×                     |
| Cup Holders                                           | <ul> <li>✓</li> </ul> |
| Headliner                                             | <ul> <li>✓</li> </ul> |
| Blower Motor                                          | <ul> <li>✓</li> </ul> |
| Interior Trim                                         | <ul> <li>✓</li> </ul> |
| Inner Trunk                                           | <ul> <li>✓</li> </ul> |