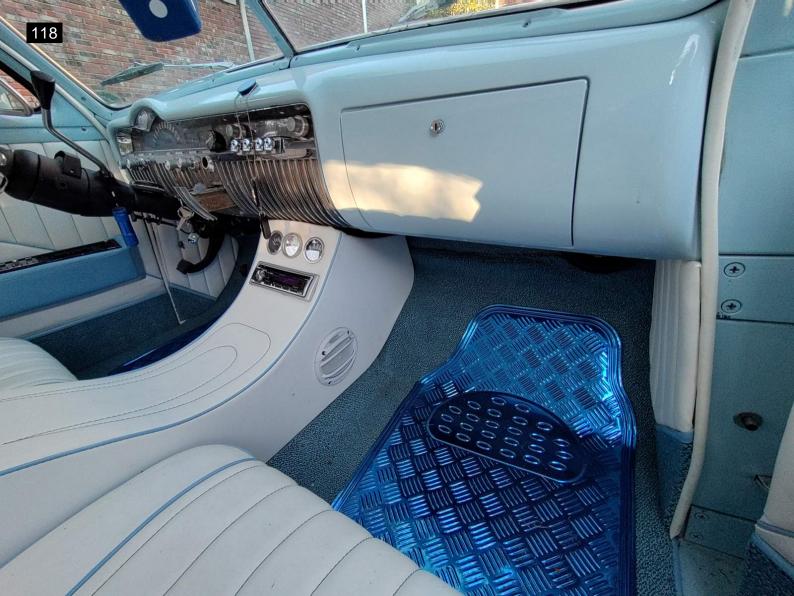

#### Interior

The upholstery in this car has been recently redone. There is a little bit of wear showing on the

driver's seat back cushion. The seats could use a cleaning, but are mostly in good shape with minor flaws. It has a custom center console that looks in good condition and matches the seats. The dash lights don't appear to work and there is a knob missing. I saw most of the gauges are functional and the newer style radio works. It has an aftermarket steering wheel that looks good. I wasn't able to see the speedometer work for lack of a test drive. The floor panels look to be in good condition.

## Interior

| Steering Wheel                                        | <ul> <li>✓</li> </ul> |
|-------------------------------------------------------|-----------------------|
| Horn                                                  | ×                     |
| Seat Condition                                        | X                     |
| There is light wear to the seats. Normal for mileage. |                       |
| Seat Belts                                            | <ul> <li>✓</li> </ul> |
| Clock                                                 | <ul> <li>✓</li> </ul> |
| Radio/Navigation                                      | <ul> <li>✓</li> </ul> |
| Inner Door Panels                                     | ×                     |
| Power Locks                                           | ×                     |
| Window Switches                                       | ×                     |
| Window Function                                       | ×                     |
| Center Console                                        | V                     |
| Dash                                                  | X                     |
| Missing one knob                                      |                       |
| Sun Visors                                            | ×                     |
| Dash Lights                                           | X                     |
| The dash lights are not working.                      |                       |
| Dash Gauges                                           | V                     |
| Heater                                                | ×                     |
| Carpet                                                | <ul> <li>✓</li> </ul> |
| Floor Mats                                            | <ul> <li>✓</li> </ul> |
| Cigarette Use                                         | ×                     |
| Unusual Odors                                         | ×                     |
| Cup Holders                                           | <ul> <li>✓</li> </ul> |
| Headliner                                             | <ul> <li>✓</li> </ul> |
| Blower Motor                                          | <ul> <li>✓</li> </ul> |
| Interior Trim                                         | <ul> <li>✓</li> </ul> |
| Inner Trunk                                           | <ul> <li>✓</li> </ul> |