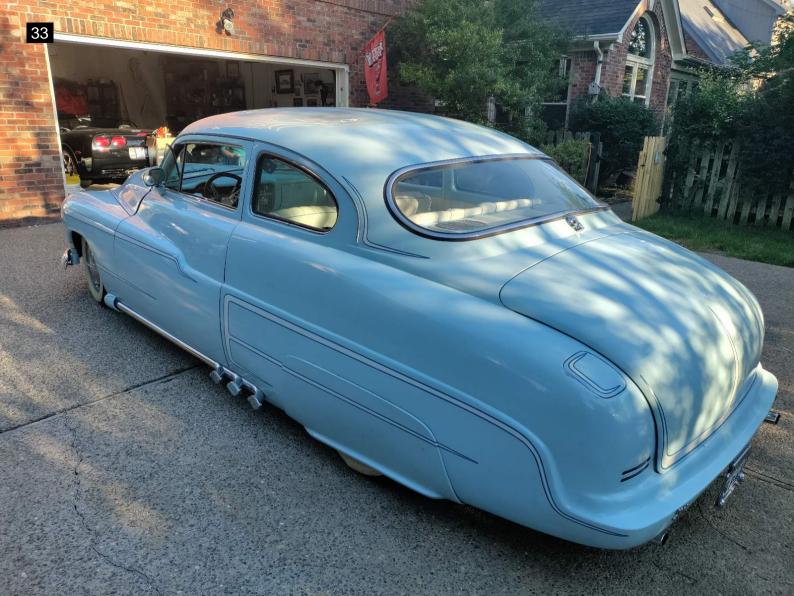

# **1950 Mercury Montery**

This 1950 Mercury Montery was previously customized and does show signs of and older renovation.

#### Exterior

The car was in good condition for its age. I found only minor issues to be expected with age of vehicle. Minor chipping to paint on front right fender. Some of the seals are showing their age and are dry rotted and cracking, there is some dry rotting to the window channel seal. All exterior lighting works. The tires are in good condition with a faux whitewall attachment to sidewall. The two on the rear are dry rotting a bit. The chrome on the hubcaps look in good condition. Looking underneath, The underside has been undercoated. The rear bumper looks to have been molded with a body filler at one time and is now beginning to shows signs of cracking. See photos. Did not find any fluid leaks under the engine. The chrome has areas of fading and scratches.

| Frame Damage                                  | <ul> <li>✓</li> </ul> |
|-----------------------------------------------|-----------------------|
| Glass                                         | <ul> <li>✓</li> </ul> |
| Body Filler?                                  | X                     |
| There is evidence of body filler.             |                       |
| Hood                                          | ~                     |
| Doors                                         | ×                     |
| Floors                                        | ×                     |
| Rockers                                       | ×                     |
| Quarter Panels                                | ×                     |
| Chrome                                        | X                     |
| The chrome has areas of fading and scratches. |                       |