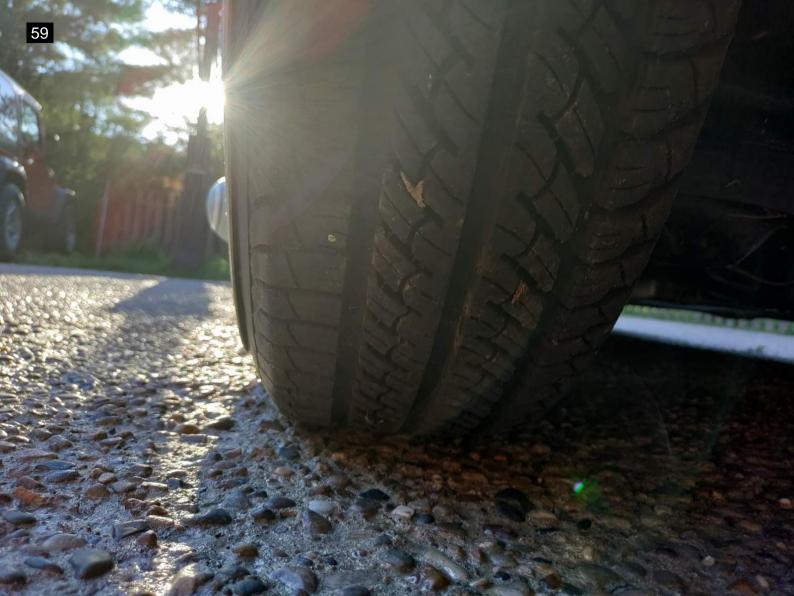

#### Exterior

The car was in good condition for its age. I found only minor issues to be expected with age of vehicle. Minor chipping to paint on front right fender. Some of the seals are showing their age and are dry rotted and cracking, there is some dry rotting to the window channel seal. All exterior lighting works. The tires are in good condition with a faux whitewall attachment to sidewall. The two on the rear are dry rotting a bit. The chrome on the hubcaps look in good condition. Looking underneath, The underside has been undercoated. The rear bumper looks to have been molded with a body filler at one time and is now beginning to shows signs of cracking. See photos. Did not find any fluid leaks under the engine. The chrome has areas of fading and scratches.

| Tire Manufacturer              |   |
|--------------------------------|---|
| Driver's Front - Vercelli      |   |
| Passenger's Front - Vercelli   |   |
| Driver's Rear - Vercelli       |   |
| Passenger's Rear - Vercelli    |   |
| Tire Size                      |   |
| Driver's Front - P215/75R14    |   |
| Passenger's Front - P215/75R14 |   |
| Driver's Rear - P215/75R14     |   |
| Passenger's Rear - P215/75R14  |   |
| Tire Condition                 |   |
| Driver's Front - No Issues     | _ |
| Passenger's Front - No Issues  |   |
| Driver's Rear - No Issues      |   |
| Passenger's Rear - No Issues   |   |
| Wheel Condition                |   |
| Driver's Front - No Issues     |   |
| Passenger's Front - No Issues  |   |
| Driver's Rear - No Issues      |   |
| Passenger's Rear - No Issues   |   |
| Tire Tread                     |   |
| Driver's Front - 8/32          |   |
| Passenger's Front - 8/32       |   |
| Driver's Rear - 8/32           |   |
| Passanger's Rear - 8/32        | _ |