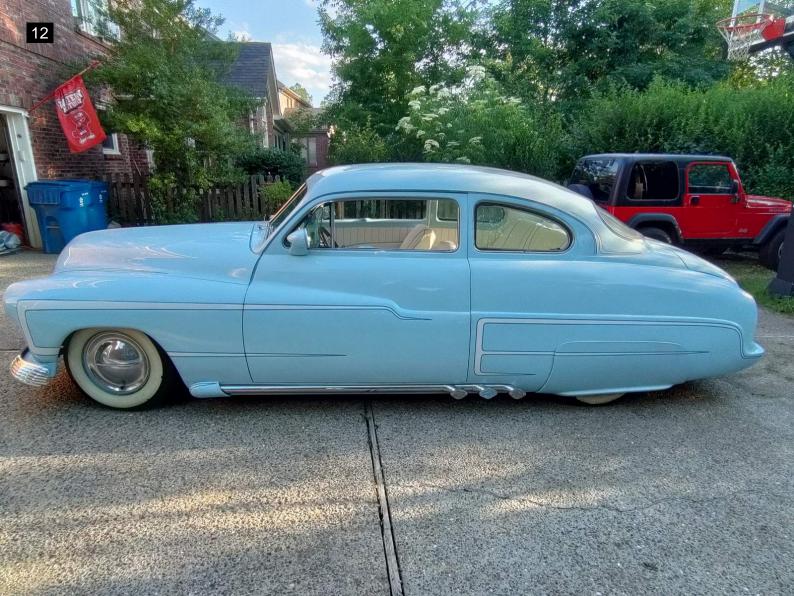

#### Exterior

The car was in good condition for its age. I found only minor issues to be expected with age of vehicle. Minor chipping to paint on front right fender. Some of the seals are showing their age and are dry rotted and cracking, there is some dry rotting to the window channel seal. All exterior lighting works. The tires are in good condition with a faux whitewall attachment to sidewall. The two on the rear are dry rotting a bit. The chrome on the hubcaps look in good condition. Looking underneath, The underside has been undercoated. The rear bumper looks to have been molded with a body filler at one time and is now beginning to shows signs of cracking. See photos. Did not find any fluid leaks under the engine. The chrome has areas of fading and scratches.

. .

Please see below for pictures and more info.

| Vehicle Info                                                                                                                           |                                                                                                                                                                                                                                                                                                                                                                                                                                                                                                                                                                                                                                                                                                                                                                                                                                                                                                                                                                                                                                                                                                                                                                                                                                                                                                                                                                                                                                                                                                                                                                                         | Mechanical                        |                       |
|----------------------------------------------------------------------------------------------------------------------------------------|-----------------------------------------------------------------------------------------------------------------------------------------------------------------------------------------------------------------------------------------------------------------------------------------------------------------------------------------------------------------------------------------------------------------------------------------------------------------------------------------------------------------------------------------------------------------------------------------------------------------------------------------------------------------------------------------------------------------------------------------------------------------------------------------------------------------------------------------------------------------------------------------------------------------------------------------------------------------------------------------------------------------------------------------------------------------------------------------------------------------------------------------------------------------------------------------------------------------------------------------------------------------------------------------------------------------------------------------------------------------------------------------------------------------------------------------------------------------------------------------------------------------------------------------------------------------------------------------|-----------------------------------|-----------------------|
| Year - 1950                                                                                                                            |                                                                                                                                                                                                                                                                                                                                                                                                                                                                                                                                                                                                                                                                                                                                                                                                                                                                                                                                                                                                                                                                                                                                                                                                                                                                                                                                                                                                                                                                                                                                                                                         | Air Filter                        | <ul> <li>✓</li> </ul> |
| Make - Mercury                                                                                                                         |                                                                                                                                                                                                                                                                                                                                                                                                                                                                                                                                                                                                                                                                                                                                                                                                                                                                                                                                                                                                                                                                                                                                                                                                                                                                                                                                                                                                                                                                                                                                                                                         | Battery Condition                 | V                     |
| Model - Montery                                                                                                                        |                                                                                                                                                                                                                                                                                                                                                                                                                                                                                                                                                                                                                                                                                                                                                                                                                                                                                                                                                                                                                                                                                                                                                                                                                                                                                                                                                                                                                                                                                                                                                                                         | Charging System                   | <ul> <li>✓</li> </ul> |
| Mileage - 159000                                                                                                                       |                                                                                                                                                                                                                                                                                                                                                                                                                                                                                                                                                                                                                                                                                                                                                                                                                                                                                                                                                                                                                                                                                                                                                                                                                                                                                                                                                                                                                                                                                                                                                                                         | Cooling Fan Condition             | <ul> <li>✓</li> </ul> |
| Transmission - Automatic                                                                                                               |                                                                                                                                                                                                                                                                                                                                                                                                                                                                                                                                                                                                                                                                                                                                                                                                                                                                                                                                                                                                                                                                                                                                                                                                                                                                                                                                                                                                                                                                                                                                                                                         | Radiator Cap Sealing Properly     | <ul> <li>✓</li> </ul> |
| VIN Number - 50SL677965M                                                                                                               |                                                                                                                                                                                                                                                                                                                                                                                                                                                                                                                                                                                                                                                                                                                                                                                                                                                                                                                                                                                                                                                                                                                                                                                                                                                                                                                                                                                                                                                                                                                                                                                         | Hoses                             | V                     |
| Interior - Leather                                                                                                                     |                                                                                                                                                                                                                                                                                                                                                                                                                                                                                                                                                                                                                                                                                                                                                                                                                                                                                                                                                                                                                                                                                                                                                                                                                                                                                                                                                                                                                                                                                                                                                                                         | Radiator                          | V                     |
| Interior Color - White                                                                                                                 |                                                                                                                                                                                                                                                                                                                                                                                                                                                                                                                                                                                                                                                                                                                                                                                                                                                                                                                                                                                                                                                                                                                                                                                                                                                                                                                                                                                                                                                                                                                                                                                         | Engine Coolant                    | V                     |
| Body Color - Blue                                                                                                                      |                                                                                                                                                                                                                                                                                                                                                                                                                                                                                                                                                                                                                                                                                                                                                                                                                                                                                                                                                                                                                                                                                                                                                                                                                                                                                                                                                                                                                                                                                                                                                                                         | Coolant Leaks                     | V                     |
| Engine - 8 Cylinder                                                                                                                    |                                                                                                                                                                                                                                                                                                                                                                                                                                                                                                                                                                                                                                                                                                                                                                                                                                                                                                                                                                                                                                                                                                                                                                                                                                                                                                                                                                                                                                                                                                                                                                                         | Belts                             | V                     |
| Drive Type - Rear Wheel Drive                                                                                                          |                                                                                                                                                                                                                                                                                                                                                                                                                                                                                                                                                                                                                                                                                                                                                                                                                                                                                                                                                                                                                                                                                                                                                                                                                                                                                                                                                                                                                                                                                                                                                                                         | Power Steering                    | V                     |
| Fuel Type - Gas                                                                                                                        |                                                                                                                                                                                                                                                                                                                                                                                                                                                                                                                                                                                                                                                                                                                                                                                                                                                                                                                                                                                                                                                                                                                                                                                                                                                                                                                                                                                                                                                                                                                                                                                         | Steering Fluid                    | V                     |
|                                                                                                                                        |                                                                                                                                                                                                                                                                                                                                                                                                                                                                                                                                                                                                                                                                                                                                                                                                                                                                                                                                                                                                                                                                                                                                                                                                                                                                                                                                                                                                                                                                                                                                                                                         | Engine Oil                        | V                     |
|                                                                                                                                        |                                                                                                                                                                                                                                                                                                                                                                                                                                                                                                                                                                                                                                                                                                                                                                                                                                                                                                                                                                                                                                                                                                                                                                                                                                                                                                                                                                                                                                                                                                                                                                                         | Engine Fluid Leaks                | V                     |
| Exterior                                                                                                                               |                                                                                                                                                                                                                                                                                                                                                                                                                                                                                                                                                                                                                                                                                                                                                                                                                                                                                                                                                                                                                                                                                                                                                                                                                                                                                                                                                                                                                                                                                                                                                                                         | Transmission Fluid                | V                     |
| Wiper Blades                                                                                                                           | ~                                                                                                                                                                                                                                                                                                                                                                                                                                                                                                                                                                                                                                                                                                                                                                                                                                                                                                                                                                                                                                                                                                                                                                                                                                                                                                                                                                                                                                                                                                                                                                                       | Transmission Leaks                | <ul> <li>✓</li> </ul> |
| Windshield Washer                                                                                                                      | ~                                                                                                                                                                                                                                                                                                                                                                                                                                                                                                                                                                                                                                                                                                                                                                                                                                                                                                                                                                                                                                                                                                                                                                                                                                                                                                                                                                                                                                                                                                                                                                                       | Brake System                      | <ul> <li>✓</li> </ul> |
| Body Alignment                                                                                                                         | ~                                                                                                                                                                                                                                                                                                                                                                                                                                                                                                                                                                                                                                                                                                                                                                                                                                                                                                                                                                                                                                                                                                                                                                                                                                                                                                                                                                                                                                                                                                                                                                                       | Brake Fluid Leaks                 | <ul> <li>✓</li> </ul> |
| Scratches                                                                                                                              | X                                                                                                                                                                                                                                                                                                                                                                                                                                                                                                                                                                                                                                                                                                                                                                                                                                                                                                                                                                                                                                                                                                                                                                                                                                                                                                                                                                                                                                                                                                                                                                                       | Transfer Case Leaks               | <ul> <li>✓</li> </ul> |
| There are minor misc scratches around the vehicle. Normal for m                                                                        | ileage                                                                                                                                                                                                                                                                                                                                                                                                                                                                                                                                                                                                                                                                                                                                                                                                                                                                                                                                                                                                                                                                                                                                                                                                                                                                                                                                                                                                                                                                                                                                                                                  | Differential leaks                | <ul> <li>✓</li> </ul> |
| and most too small to see in photos.                                                                                                   |                                                                                                                                                                                                                                                                                                                                                                                                                                                                                                                                                                                                                                                                                                                                                                                                                                                                                                                                                                                                                                                                                                                                                                                                                                                                                                                                                                                                                                                                                                                                                                                         | Muffler System                    | <ul> <li>✓</li> </ul> |
| Dings                                                                                                                                  | ~                                                                                                                                                                                                                                                                                                                                                                                                                                                                                                                                                                                                                                                                                                                                                                                                                                                                                                                                                                                                                                                                                                                                                                                                                                                                                                                                                                                                                                                                                                                                                                                       | CV Joints and Axles               | <ul> <li>✓</li> </ul> |
| Dents<br>Deint Constitue                                                                                                               | <ul> <li></li> <li><td>Shocks and bushings</td><td><ul> <li>✓</li> </ul></td></li></ul> | Shocks and bushings               | <ul> <li>✓</li> </ul> |
| Paint Condition<br>The paint shows some wear and tear that is consistent with age a                                                    | X                                                                                                                                                                                                                                                                                                                                                                                                                                                                                                                                                                                                                                                                                                                                                                                                                                                                                                                                                                                                                                                                                                                                                                                                                                                                                                                                                                                                                                                                                                                                                                                       | Ball Joints and Tie Rods          | <ul> <li>✓</li> </ul> |
| mileage. Chipping to front right fender.                                                                                               | and                                                                                                                                                                                                                                                                                                                                                                                                                                                                                                                                                                                                                                                                                                                                                                                                                                                                                                                                                                                                                                                                                                                                                                                                                                                                                                                                                                                                                                                                                                                                                                                     | Modifications                     | <ul> <li>✓</li> </ul> |
| Body Seals                                                                                                                             | ×                                                                                                                                                                                                                                                                                                                                                                                                                                                                                                                                                                                                                                                                                                                                                                                                                                                                                                                                                                                                                                                                                                                                                                                                                                                                                                                                                                                                                                                                                                                                                                                       |                                   |                       |
| Some of the seals are showing their age and are dry rotted and                                                                         |                                                                                                                                                                                                                                                                                                                                                                                                                                                                                                                                                                                                                                                                                                                                                                                                                                                                                                                                                                                                                                                                                                                                                                                                                                                                                                                                                                                                                                                                                                                                                                                         | Deed Teel                         |                       |
| cracking.                                                                                                                              | _                                                                                                                                                                                                                                                                                                                                                                                                                                                                                                                                                                                                                                                                                                                                                                                                                                                                                                                                                                                                                                                                                                                                                                                                                                                                                                                                                                                                                                                                                                                                                                                       | Road Test                         |                       |
| Rust                                                                                                                                   | ×                                                                                                                                                                                                                                                                                                                                                                                                                                                                                                                                                                                                                                                                                                                                                                                                                                                                                                                                                                                                                                                                                                                                                                                                                                                                                                                                                                                                                                                                                                                                                                                       | Road Test                         | X                     |
| The underside shows areas of minor surface rust. See pictures.T                                                                        |                                                                                                                                                                                                                                                                                                                                                                                                                                                                                                                                                                                                                                                                                                                                                                                                                                                                                                                                                                                                                                                                                                                                                                                                                                                                                                                                                                                                                                                                                                                                                                                         | The owner declined a test drive.  |                       |
| underside has been undercoated. The undercoating can hide rus                                                                          |                                                                                                                                                                                                                                                                                                                                                                                                                                                                                                                                                                                                                                                                                                                                                                                                                                                                                                                                                                                                                                                                                                                                                                                                                                                                                                                                                                                                                                                                                                                                                                                         | Engine Performance                | ~                     |
| Exterior Lights                                                                                                                        | ~                                                                                                                                                                                                                                                                                                                                                                                                                                                                                                                                                                                                                                                                                                                                                                                                                                                                                                                                                                                                                                                                                                                                                                                                                                                                                                                                                                                                                                                                                                                                                                                       | Engine Starting                   | <ul> <li>✓</li> </ul> |
| Door Mirrors                                                                                                                           | ~                                                                                                                                                                                                                                                                                                                                                                                                                                                                                                                                                                                                                                                                                                                                                                                                                                                                                                                                                                                                                                                                                                                                                                                                                                                                                                                                                                                                                                                                                                                                                                                       | TIRES/WHEELS                      |                       |
| Bumpers                                                                                                                                | ×                                                                                                                                                                                                                                                                                                                                                                                                                                                                                                                                                                                                                                                                                                                                                                                                                                                                                                                                                                                                                                                                                                                                                                                                                                                                                                                                                                                                                                                                                                                                                                                       | Spare Tire                        | X                     |
| The rear bumper looks to have been molded with a body filler at of<br>time and is now beginning to shows signs of cracking. See photos |                                                                                                                                                                                                                                                                                                                                                                                                                                                                                                                                                                                                                                                                                                                                                                                                                                                                                                                                                                                                                                                                                                                                                                                                                                                                                                                                                                                                                                                                                                                                                                                         | No spare tire found with vehicle. |                       |
| Side Moldings                                                                                                                          | s.                                                                                                                                                                                                                                                                                                                                                                                                                                                                                                                                                                                                                                                                                                                                                                                                                                                                                                                                                                                                                                                                                                                                                                                                                                                                                                                                                                                                                                                                                                                                                                                      |                                   |                       |
| Side Monalitys                                                                                                                         | · ·                                                                                                                                                                                                                                                                                                                                                                                                                                                                                                                                                                                                                                                                                                                                                                                                                                                                                                                                                                                                                                                                                                                                                                                                                                                                                                                                                                                                                                                                                                                                                                                     |                                   |                       |