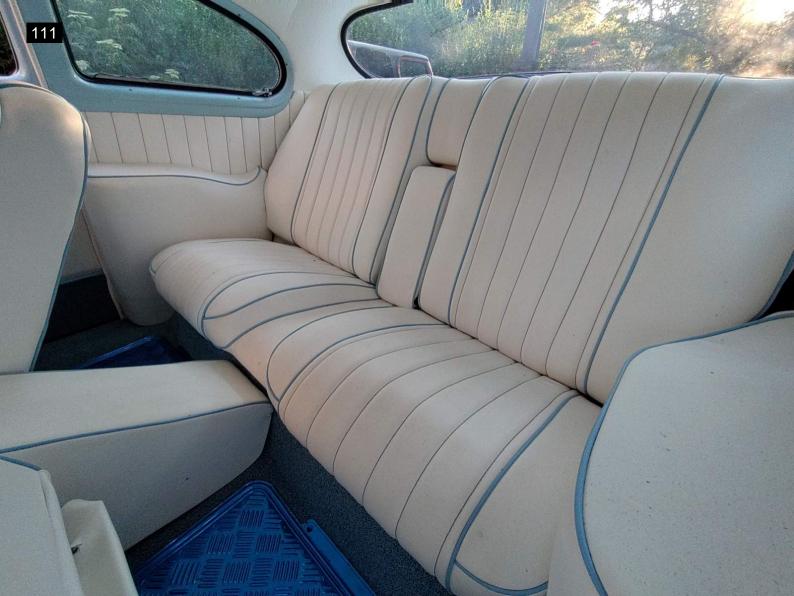

#### Interior

The upholstery in this car has been recently redone. There is a little bit of wear showing on the

driver's seat back cushion. The seats could use a cleaning, but are mostly in good shape with minor flaws. It has a custom center console that looks in good condition and matches the seats. The dash lights don't appear to work and there is a knob missing. I saw most of the gauges are functional and the newer style radio works. It has an aftermarket steering wheel that looks good. I wasn't able to see the speedometer work for lack of a test drive. The floor panels look to be in good condition.

## Interior

| Steering Wheel                                        | <ul> <li>✓</li> </ul> |
|-------------------------------------------------------|-----------------------|
| Horn                                                  | ×                     |
| Seat Condition                                        | X                     |
| There is light wear to the seats. Normal for mileage. |                       |
| Seat Belts                                            | <ul> <li>✓</li> </ul> |
| Clock                                                 | <ul> <li>✓</li> </ul> |
| Radio/Navigation                                      | <ul> <li>✓</li> </ul> |
| Inner Door Panels                                     | ×                     |
| Power Locks                                           | ×                     |
| Window Switches                                       | ×                     |
| Window Function                                       | ×                     |
| Center Console                                        | V                     |
| Dash                                                  | X                     |
| Missing one knob                                      |                       |
| Sun Visors                                            | ×                     |
| Dash Lights                                           | X                     |
| The dash lights are not working.                      |                       |
| Dash Gauges                                           | V                     |
| Heater                                                | ×                     |
| Carpet                                                | <ul> <li>✓</li> </ul> |
| Floor Mats                                            | <ul> <li>✓</li> </ul> |
| Cigarette Use                                         | ×                     |
| Unusual Odors                                         | ×                     |
| Cup Holders                                           | <ul> <li>✓</li> </ul> |
| Headliner                                             | <ul> <li>✓</li> </ul> |
| Blower Motor                                          | <ul> <li>✓</li> </ul> |
| Interior Trim                                         | <ul> <li>✓</li> </ul> |
| Inner Trunk                                           | <ul> <li>✓</li> </ul> |