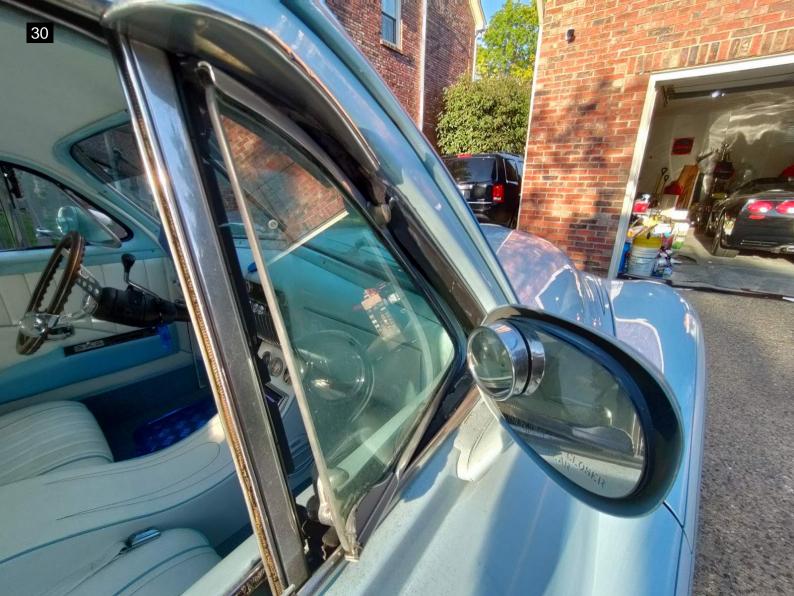

#### Exterior

The car was in good condition for its age. I found only minor issues to be expected with age of vehicle. Minor chipping to paint on front right fender. Some of the seals are showing their age and are dry rotted and cracking, there is some dry rotting to the window channel seal. All exterior lighting works. The tires are in good condition with a faux whitewall attachment to sidewall. The two on the rear are dry rotting a bit. The chrome on the hubcaps look in good condition. Looking underneath, The underside has been undercoated. The rear bumper looks to have been molded with a body filler at one time and is now beginning to shows signs of cracking. See photos. Did not find any fluid leaks under the engine. The chrome has areas of fading and scratches.

| Frame Damage                                  | <ul> <li>✓</li> </ul> |
|-----------------------------------------------|-----------------------|
| Glass                                         | <ul> <li>✓</li> </ul> |
| Body Filler?                                  | X                     |
| There is evidence of body filler.             |                       |
| Hood                                          | ~                     |
| Doors                                         | ×                     |
| Floors                                        | ×                     |
| Rockers                                       | ×                     |
| Quarter Panels                                | ×                     |
| Chrome                                        | X                     |
| The chrome has areas of fading and scratches. |                       |