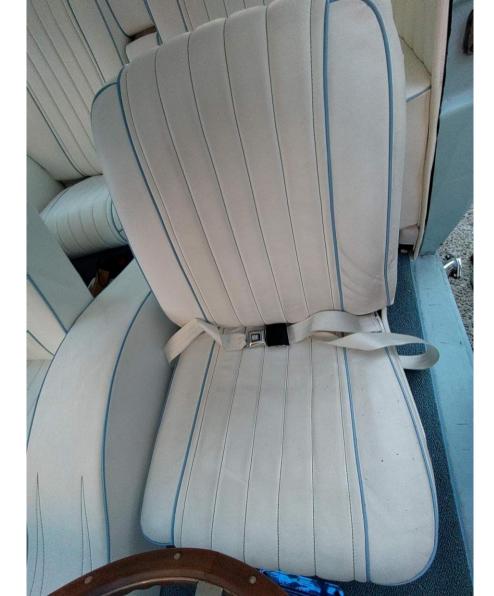

#### Interior

The upholstery in this car has been recently redone. There is a little bit of wear showing on the

driver's seat back cushion. The seats could use a cleaning, but are mostly in good shape with minor flaws. It has a custom center console that looks in good condition and matches the seats. The dash lights don't appear to work and there is a knob missing. I saw most of the gauges are functional and the newer style radio works. It has an aftermarket steering wheel that looks good. I wasn't able to see the speedometer work for lack of a test drive. The floor panels look to be in good condition.

## Interior

| Steering Wheel                                        | <ul> <li>✓</li> </ul> |
|-------------------------------------------------------|-----------------------|
| Horn                                                  | ×                     |
| Seat Condition                                        | X                     |
| There is light wear to the seats. Normal for mileage. |                       |
| Seat Belts                                            | <ul> <li>✓</li> </ul> |
| Clock                                                 | <ul> <li>✓</li> </ul> |
| Radio/Navigation                                      | <ul> <li>✓</li> </ul> |
| Inner Door Panels                                     | ×                     |
| Power Locks                                           | ×                     |
| Window Switches                                       | ×                     |
| Window Function                                       | ×                     |
| Center Console                                        | V                     |
| Dash                                                  | X                     |
| Missing one knob                                      |                       |
| Sun Visors                                            | ×                     |
| Dash Lights                                           | X                     |
| The dash lights are not working.                      |                       |
| Dash Gauges                                           | V                     |
| Heater                                                | ×                     |
| Carpet                                                | <ul> <li>✓</li> </ul> |
| Floor Mats                                            | <ul> <li>✓</li> </ul> |
| Cigarette Use                                         | ×                     |
| Unusual Odors                                         | ×                     |
| Cup Holders                                           | <ul> <li>✓</li> </ul> |
| Headliner                                             | <ul> <li>✓</li> </ul> |
| Blower Motor                                          | <ul> <li>✓</li> </ul> |
| Interior Trim                                         | <ul> <li>✓</li> </ul> |
| Inner Trunk                                           | <ul> <li>✓</li> </ul> |