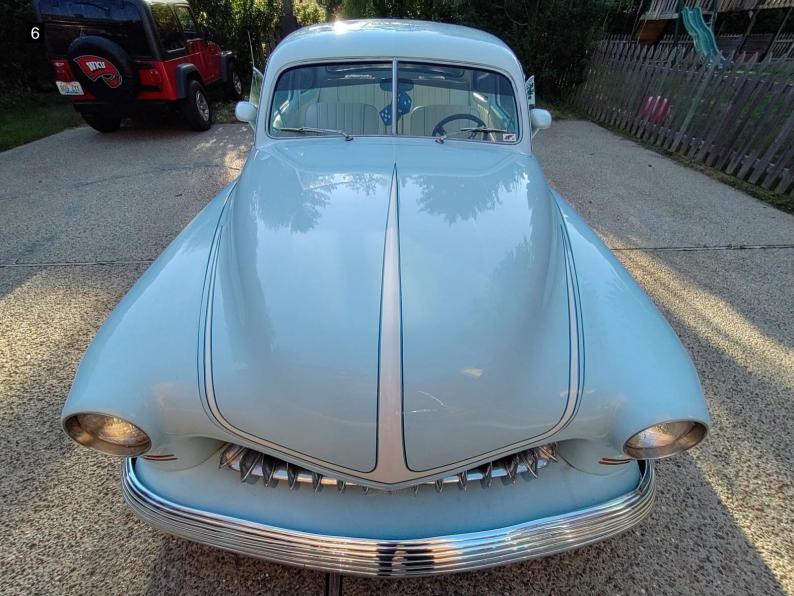

#### Exterior

The car was in good condition for its age. I found only minor issues to be expected with age of vehicle. Minor chipping to paint on front right fender. Some of the seals are showing their age and are dry rotted and cracking, there is some dry rotting to the window channel seal. All exterior lighting works. The tires are in good condition with a faux whitewall attachment to sidewall. The two on the rear are dry rotting a bit. The chrome on the hubcaps look in good condition. Looking underneath, The underside has been undercoated. The rear bumper looks to have been molded with a body filler at one time and is now beginning to shows signs of cracking. See photos. Did not find any fluid leaks under the engine. The chrome has areas of fading and scratches.

. .

Please see below for pictures and more info.

| Vehicle Info                                                                                                                           |                                                                                                                                                                                                                                                                                                                                                                                                                                                                                                                                                                                                                                                                                                                                                                                                                                                                                                                                                                                                                                                                                                                                                                                                                                                                                                                                                                                                                                                                                                                                                                                         | Mechanical                        |                       |
|----------------------------------------------------------------------------------------------------------------------------------------|-----------------------------------------------------------------------------------------------------------------------------------------------------------------------------------------------------------------------------------------------------------------------------------------------------------------------------------------------------------------------------------------------------------------------------------------------------------------------------------------------------------------------------------------------------------------------------------------------------------------------------------------------------------------------------------------------------------------------------------------------------------------------------------------------------------------------------------------------------------------------------------------------------------------------------------------------------------------------------------------------------------------------------------------------------------------------------------------------------------------------------------------------------------------------------------------------------------------------------------------------------------------------------------------------------------------------------------------------------------------------------------------------------------------------------------------------------------------------------------------------------------------------------------------------------------------------------------------|-----------------------------------|-----------------------|
| Year - 1950                                                                                                                            |                                                                                                                                                                                                                                                                                                                                                                                                                                                                                                                                                                                                                                                                                                                                                                                                                                                                                                                                                                                                                                                                                                                                                                                                                                                                                                                                                                                                                                                                                                                                                                                         | Air Filter                        | <ul> <li>✓</li> </ul> |
| Make - Mercury                                                                                                                         |                                                                                                                                                                                                                                                                                                                                                                                                                                                                                                                                                                                                                                                                                                                                                                                                                                                                                                                                                                                                                                                                                                                                                                                                                                                                                                                                                                                                                                                                                                                                                                                         | Battery Condition                 | V                     |
| Model - Montery                                                                                                                        |                                                                                                                                                                                                                                                                                                                                                                                                                                                                                                                                                                                                                                                                                                                                                                                                                                                                                                                                                                                                                                                                                                                                                                                                                                                                                                                                                                                                                                                                                                                                                                                         | Charging System                   | <ul> <li>✓</li> </ul> |
| Mileage - 159000                                                                                                                       |                                                                                                                                                                                                                                                                                                                                                                                                                                                                                                                                                                                                                                                                                                                                                                                                                                                                                                                                                                                                                                                                                                                                                                                                                                                                                                                                                                                                                                                                                                                                                                                         | Cooling Fan Condition             | <ul> <li>✓</li> </ul> |
| Transmission - Automatic                                                                                                               |                                                                                                                                                                                                                                                                                                                                                                                                                                                                                                                                                                                                                                                                                                                                                                                                                                                                                                                                                                                                                                                                                                                                                                                                                                                                                                                                                                                                                                                                                                                                                                                         | Radiator Cap Sealing Properly     | <ul> <li>✓</li> </ul> |
| VIN Number - 50SL677965M                                                                                                               |                                                                                                                                                                                                                                                                                                                                                                                                                                                                                                                                                                                                                                                                                                                                                                                                                                                                                                                                                                                                                                                                                                                                                                                                                                                                                                                                                                                                                                                                                                                                                                                         | Hoses                             | V                     |
| Interior - Leather                                                                                                                     |                                                                                                                                                                                                                                                                                                                                                                                                                                                                                                                                                                                                                                                                                                                                                                                                                                                                                                                                                                                                                                                                                                                                                                                                                                                                                                                                                                                                                                                                                                                                                                                         | Radiator                          | V                     |
| Interior Color - White                                                                                                                 |                                                                                                                                                                                                                                                                                                                                                                                                                                                                                                                                                                                                                                                                                                                                                                                                                                                                                                                                                                                                                                                                                                                                                                                                                                                                                                                                                                                                                                                                                                                                                                                         | Engine Coolant                    | V                     |
| Body Color - Blue                                                                                                                      |                                                                                                                                                                                                                                                                                                                                                                                                                                                                                                                                                                                                                                                                                                                                                                                                                                                                                                                                                                                                                                                                                                                                                                                                                                                                                                                                                                                                                                                                                                                                                                                         | Coolant Leaks                     | V                     |
| Engine - 8 Cylinder                                                                                                                    |                                                                                                                                                                                                                                                                                                                                                                                                                                                                                                                                                                                                                                                                                                                                                                                                                                                                                                                                                                                                                                                                                                                                                                                                                                                                                                                                                                                                                                                                                                                                                                                         | Belts                             | V                     |
| Drive Type - Rear Wheel Drive                                                                                                          |                                                                                                                                                                                                                                                                                                                                                                                                                                                                                                                                                                                                                                                                                                                                                                                                                                                                                                                                                                                                                                                                                                                                                                                                                                                                                                                                                                                                                                                                                                                                                                                         | Power Steering                    | V                     |
| Fuel Type - Gas                                                                                                                        |                                                                                                                                                                                                                                                                                                                                                                                                                                                                                                                                                                                                                                                                                                                                                                                                                                                                                                                                                                                                                                                                                                                                                                                                                                                                                                                                                                                                                                                                                                                                                                                         | Steering Fluid                    | V                     |
|                                                                                                                                        |                                                                                                                                                                                                                                                                                                                                                                                                                                                                                                                                                                                                                                                                                                                                                                                                                                                                                                                                                                                                                                                                                                                                                                                                                                                                                                                                                                                                                                                                                                                                                                                         | Engine Oil                        | V                     |
|                                                                                                                                        |                                                                                                                                                                                                                                                                                                                                                                                                                                                                                                                                                                                                                                                                                                                                                                                                                                                                                                                                                                                                                                                                                                                                                                                                                                                                                                                                                                                                                                                                                                                                                                                         | Engine Fluid Leaks                | V                     |
| Exterior                                                                                                                               |                                                                                                                                                                                                                                                                                                                                                                                                                                                                                                                                                                                                                                                                                                                                                                                                                                                                                                                                                                                                                                                                                                                                                                                                                                                                                                                                                                                                                                                                                                                                                                                         | Transmission Fluid                | V                     |
| Wiper Blades                                                                                                                           | ~                                                                                                                                                                                                                                                                                                                                                                                                                                                                                                                                                                                                                                                                                                                                                                                                                                                                                                                                                                                                                                                                                                                                                                                                                                                                                                                                                                                                                                                                                                                                                                                       | Transmission Leaks                | <ul> <li>✓</li> </ul> |
| Windshield Washer                                                                                                                      | ~                                                                                                                                                                                                                                                                                                                                                                                                                                                                                                                                                                                                                                                                                                                                                                                                                                                                                                                                                                                                                                                                                                                                                                                                                                                                                                                                                                                                                                                                                                                                                                                       | Brake System                      | <ul> <li>✓</li> </ul> |
| Body Alignment                                                                                                                         | ~                                                                                                                                                                                                                                                                                                                                                                                                                                                                                                                                                                                                                                                                                                                                                                                                                                                                                                                                                                                                                                                                                                                                                                                                                                                                                                                                                                                                                                                                                                                                                                                       | Brake Fluid Leaks                 | <ul> <li>✓</li> </ul> |
| Scratches                                                                                                                              | X                                                                                                                                                                                                                                                                                                                                                                                                                                                                                                                                                                                                                                                                                                                                                                                                                                                                                                                                                                                                                                                                                                                                                                                                                                                                                                                                                                                                                                                                                                                                                                                       | Transfer Case Leaks               | <ul> <li>✓</li> </ul> |
| There are minor misc scratches around the vehicle. Normal for m                                                                        | ileage                                                                                                                                                                                                                                                                                                                                                                                                                                                                                                                                                                                                                                                                                                                                                                                                                                                                                                                                                                                                                                                                                                                                                                                                                                                                                                                                                                                                                                                                                                                                                                                  | Differential leaks                | <ul> <li>✓</li> </ul> |
| and most too small to see in photos.                                                                                                   |                                                                                                                                                                                                                                                                                                                                                                                                                                                                                                                                                                                                                                                                                                                                                                                                                                                                                                                                                                                                                                                                                                                                                                                                                                                                                                                                                                                                                                                                                                                                                                                         | Muffler System                    | <ul> <li>✓</li> </ul> |
| Dings                                                                                                                                  | ~                                                                                                                                                                                                                                                                                                                                                                                                                                                                                                                                                                                                                                                                                                                                                                                                                                                                                                                                                                                                                                                                                                                                                                                                                                                                                                                                                                                                                                                                                                                                                                                       | CV Joints and Axles               | <ul> <li>✓</li> </ul> |
| Dents<br>Deint Constitue                                                                                                               | <ul> <li></li> <li><td>Shocks and bushings</td><td><ul> <li>✓</li> </ul></td></li></ul> | Shocks and bushings               | <ul> <li>✓</li> </ul> |
| Paint Condition<br>The paint shows some wear and tear that is consistent with age a                                                    | X                                                                                                                                                                                                                                                                                                                                                                                                                                                                                                                                                                                                                                                                                                                                                                                                                                                                                                                                                                                                                                                                                                                                                                                                                                                                                                                                                                                                                                                                                                                                                                                       | Ball Joints and Tie Rods          | <ul> <li>✓</li> </ul> |
| mileage. Chipping to front right fender.                                                                                               | and                                                                                                                                                                                                                                                                                                                                                                                                                                                                                                                                                                                                                                                                                                                                                                                                                                                                                                                                                                                                                                                                                                                                                                                                                                                                                                                                                                                                                                                                                                                                                                                     | Modifications                     | <ul> <li>✓</li> </ul> |
| Body Seals                                                                                                                             | ×                                                                                                                                                                                                                                                                                                                                                                                                                                                                                                                                                                                                                                                                                                                                                                                                                                                                                                                                                                                                                                                                                                                                                                                                                                                                                                                                                                                                                                                                                                                                                                                       |                                   |                       |
| Some of the seals are showing their age and are dry rotted and                                                                         |                                                                                                                                                                                                                                                                                                                                                                                                                                                                                                                                                                                                                                                                                                                                                                                                                                                                                                                                                                                                                                                                                                                                                                                                                                                                                                                                                                                                                                                                                                                                                                                         | Deed Teel                         |                       |
| cracking.                                                                                                                              | _                                                                                                                                                                                                                                                                                                                                                                                                                                                                                                                                                                                                                                                                                                                                                                                                                                                                                                                                                                                                                                                                                                                                                                                                                                                                                                                                                                                                                                                                                                                                                                                       | Road Test                         |                       |
| Rust                                                                                                                                   | ×                                                                                                                                                                                                                                                                                                                                                                                                                                                                                                                                                                                                                                                                                                                                                                                                                                                                                                                                                                                                                                                                                                                                                                                                                                                                                                                                                                                                                                                                                                                                                                                       | Road Test                         | X                     |
| The underside shows areas of minor surface rust. See pictures.T                                                                        |                                                                                                                                                                                                                                                                                                                                                                                                                                                                                                                                                                                                                                                                                                                                                                                                                                                                                                                                                                                                                                                                                                                                                                                                                                                                                                                                                                                                                                                                                                                                                                                         | The owner declined a test drive.  |                       |
| underside has been undercoated. The undercoating can hide rus                                                                          |                                                                                                                                                                                                                                                                                                                                                                                                                                                                                                                                                                                                                                                                                                                                                                                                                                                                                                                                                                                                                                                                                                                                                                                                                                                                                                                                                                                                                                                                                                                                                                                         | Engine Performance                | ~                     |
| Exterior Lights                                                                                                                        | ~                                                                                                                                                                                                                                                                                                                                                                                                                                                                                                                                                                                                                                                                                                                                                                                                                                                                                                                                                                                                                                                                                                                                                                                                                                                                                                                                                                                                                                                                                                                                                                                       | Engine Starting                   | <ul> <li>✓</li> </ul> |
| Door Mirrors                                                                                                                           | ~                                                                                                                                                                                                                                                                                                                                                                                                                                                                                                                                                                                                                                                                                                                                                                                                                                                                                                                                                                                                                                                                                                                                                                                                                                                                                                                                                                                                                                                                                                                                                                                       | TIRES/WHEELS                      |                       |
| Bumpers                                                                                                                                | ×                                                                                                                                                                                                                                                                                                                                                                                                                                                                                                                                                                                                                                                                                                                                                                                                                                                                                                                                                                                                                                                                                                                                                                                                                                                                                                                                                                                                                                                                                                                                                                                       | Spare Tire                        | X                     |
| The rear bumper looks to have been molded with a body filler at of<br>time and is now beginning to shows signs of cracking. See photos |                                                                                                                                                                                                                                                                                                                                                                                                                                                                                                                                                                                                                                                                                                                                                                                                                                                                                                                                                                                                                                                                                                                                                                                                                                                                                                                                                                                                                                                                                                                                                                                         | No spare tire found with vehicle. |                       |
| Side Moldings                                                                                                                          | s.                                                                                                                                                                                                                                                                                                                                                                                                                                                                                                                                                                                                                                                                                                                                                                                                                                                                                                                                                                                                                                                                                                                                                                                                                                                                                                                                                                                                                                                                                                                                                                                      |                                   |                       |
| Side Monalitys                                                                                                                         | · ·                                                                                                                                                                                                                                                                                                                                                                                                                                                                                                                                                                                                                                                                                                                                                                                                                                                                                                                                                                                                                                                                                                                                                                                                                                                                                                                                                                                                                                                                                                                                                                                     |                                   |                       |

| Frame Damage                                  | <ul> <li>✓</li> </ul> |
|-----------------------------------------------|-----------------------|
| Glass                                         | <ul> <li>✓</li> </ul> |
| Body Filler?                                  | X                     |
| There is evidence of body filler.             |                       |
| Hood                                          | ~                     |
| Doors                                         | ×                     |
| Floors                                        | ×                     |
| Rockers                                       | ×                     |
| Quarter Panels                                | ×                     |
| Chrome                                        | X                     |
| The chrome has areas of fading and scratches. |                       |