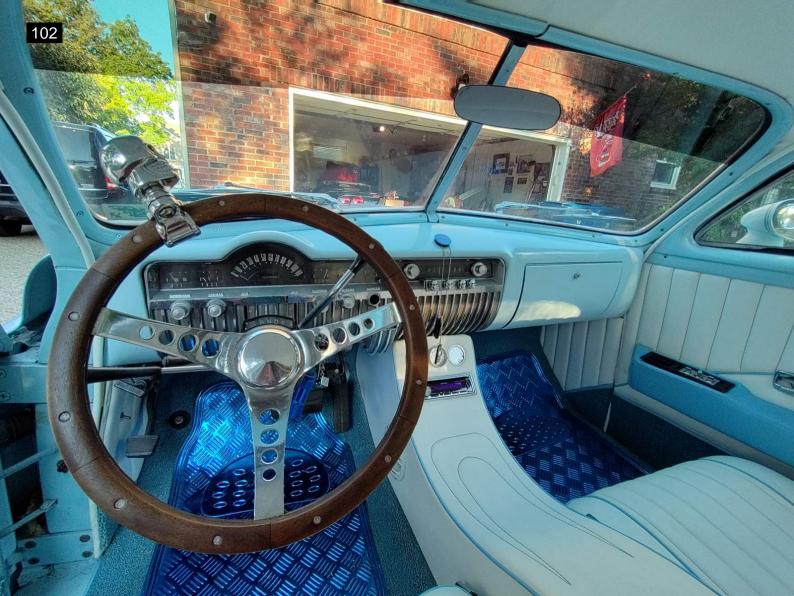

#### Interior

The upholstery in this car has been recently redone. There is a little bit of wear showing on the

driver's seat back cushion. The seats could use a cleaning, but are mostly in good shape with minor flaws. It has a custom center console that looks in good condition and matches the seats. The dash lights don't appear to work and there is a knob missing. I saw most of the gauges are functional and the newer style radio works. It has an aftermarket steering wheel that looks good. I wasn't able to see the speedometer work for lack of a test drive. The floor panels look to be in good condition.

## Interior

| Steering Wheel                                        | <ul> <li>✓</li> </ul> |
|-------------------------------------------------------|-----------------------|
| Horn                                                  | ×                     |
| Seat Condition                                        | X                     |
| There is light wear to the seats. Normal for mileage. |                       |
| Seat Belts                                            | <ul> <li>✓</li> </ul> |
| Clock                                                 | <ul> <li>✓</li> </ul> |
| Radio/Navigation                                      | <ul> <li>✓</li> </ul> |
| Inner Door Panels                                     | ×                     |
| Power Locks                                           | ×                     |
| Window Switches                                       | ×                     |
| Window Function                                       | ×                     |
| Center Console                                        | V                     |
| Dash                                                  | X                     |
| Missing one knob                                      |                       |
| Sun Visors                                            | ×                     |
| Dash Lights                                           | X                     |
| The dash lights are not working.                      |                       |
| Dash Gauges                                           | V                     |
| Heater                                                | ×                     |
| Carpet                                                | <ul> <li>✓</li> </ul> |
| Floor Mats                                            | <ul> <li>✓</li> </ul> |
| Cigarette Use                                         | ×                     |
| Unusual Odors                                         | ×                     |
| Cup Holders                                           | <ul> <li>✓</li> </ul> |
| Headliner                                             | <ul> <li>✓</li> </ul> |
| Blower Motor                                          | <ul> <li>✓</li> </ul> |
| Interior Trim                                         | <ul> <li>✓</li> </ul> |
| Inner Trunk                                           | <ul> <li>✓</li> </ul> |