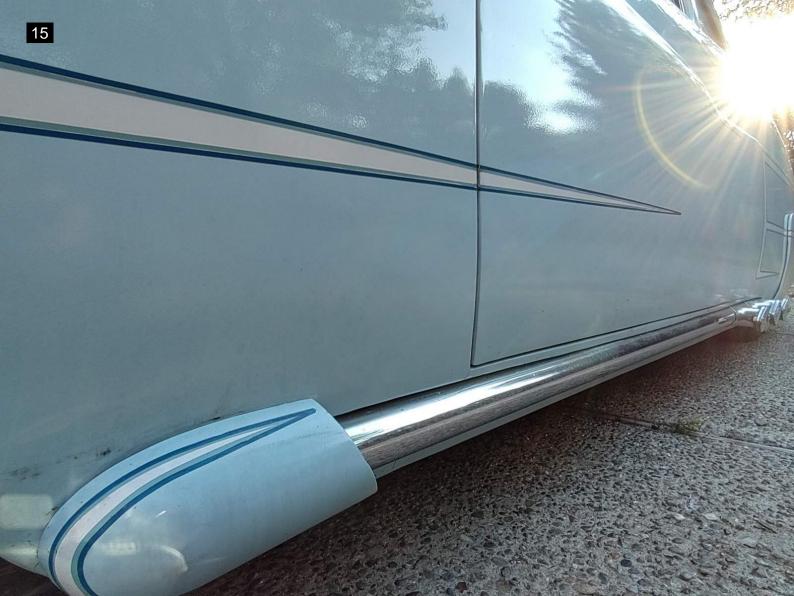

#### Exterior

The car was in good condition for its age. I found only minor issues to be expected with age of vehicle. Minor chipping to paint on front right fender. Some of the seals are showing their age and are dry rotted and cracking, there is some dry rotting to the window channel seal. All exterior lighting works. The tires are in good condition with a faux whitewall attachment to sidewall. The two on the rear are dry rotting a bit. The chrome on the hubcaps look in good condition. Looking underneath, The underside has been undercoated. The rear bumper looks to have been molded with a body filler at one time and is now beginning to shows signs of cracking. See photos. Did not find any fluid leaks under the engine. The chrome has areas of fading and scratches.

. .

Please see below for pictures and more info.

| Vehicle Info                                                                                                                           |                                                                                                                                                                                                                                                                                                                                                                                                                                                                                                                                                                                                                                                                                                                                                                                                                                                                                                                                                                                                                                                                                                                                                                                                                                                                                                                                                                                                                                                                                                                                                                                         | Mechanical                        |                       |
|----------------------------------------------------------------------------------------------------------------------------------------|-----------------------------------------------------------------------------------------------------------------------------------------------------------------------------------------------------------------------------------------------------------------------------------------------------------------------------------------------------------------------------------------------------------------------------------------------------------------------------------------------------------------------------------------------------------------------------------------------------------------------------------------------------------------------------------------------------------------------------------------------------------------------------------------------------------------------------------------------------------------------------------------------------------------------------------------------------------------------------------------------------------------------------------------------------------------------------------------------------------------------------------------------------------------------------------------------------------------------------------------------------------------------------------------------------------------------------------------------------------------------------------------------------------------------------------------------------------------------------------------------------------------------------------------------------------------------------------------|-----------------------------------|-----------------------|
| Year - 1950                                                                                                                            |                                                                                                                                                                                                                                                                                                                                                                                                                                                                                                                                                                                                                                                                                                                                                                                                                                                                                                                                                                                                                                                                                                                                                                                                                                                                                                                                                                                                                                                                                                                                                                                         | Air Filter                        | <ul> <li>✓</li> </ul> |
| Make - Mercury                                                                                                                         |                                                                                                                                                                                                                                                                                                                                                                                                                                                                                                                                                                                                                                                                                                                                                                                                                                                                                                                                                                                                                                                                                                                                                                                                                                                                                                                                                                                                                                                                                                                                                                                         | Battery Condition                 | V                     |
| Model - Montery                                                                                                                        |                                                                                                                                                                                                                                                                                                                                                                                                                                                                                                                                                                                                                                                                                                                                                                                                                                                                                                                                                                                                                                                                                                                                                                                                                                                                                                                                                                                                                                                                                                                                                                                         | Charging System                   | <ul> <li>✓</li> </ul> |
| Mileage - 159000                                                                                                                       |                                                                                                                                                                                                                                                                                                                                                                                                                                                                                                                                                                                                                                                                                                                                                                                                                                                                                                                                                                                                                                                                                                                                                                                                                                                                                                                                                                                                                                                                                                                                                                                         | Cooling Fan Condition             | <ul> <li>✓</li> </ul> |
| Transmission - Automatic                                                                                                               |                                                                                                                                                                                                                                                                                                                                                                                                                                                                                                                                                                                                                                                                                                                                                                                                                                                                                                                                                                                                                                                                                                                                                                                                                                                                                                                                                                                                                                                                                                                                                                                         | Radiator Cap Sealing Properly     | <ul> <li>✓</li> </ul> |
| VIN Number - 50SL677965M                                                                                                               |                                                                                                                                                                                                                                                                                                                                                                                                                                                                                                                                                                                                                                                                                                                                                                                                                                                                                                                                                                                                                                                                                                                                                                                                                                                                                                                                                                                                                                                                                                                                                                                         | Hoses                             | V                     |
| Interior - Leather                                                                                                                     |                                                                                                                                                                                                                                                                                                                                                                                                                                                                                                                                                                                                                                                                                                                                                                                                                                                                                                                                                                                                                                                                                                                                                                                                                                                                                                                                                                                                                                                                                                                                                                                         | Radiator                          | V                     |
| Interior Color - White                                                                                                                 |                                                                                                                                                                                                                                                                                                                                                                                                                                                                                                                                                                                                                                                                                                                                                                                                                                                                                                                                                                                                                                                                                                                                                                                                                                                                                                                                                                                                                                                                                                                                                                                         | Engine Coolant                    | V                     |
| Body Color - Blue                                                                                                                      |                                                                                                                                                                                                                                                                                                                                                                                                                                                                                                                                                                                                                                                                                                                                                                                                                                                                                                                                                                                                                                                                                                                                                                                                                                                                                                                                                                                                                                                                                                                                                                                         | Coolant Leaks                     | V                     |
| Engine - 8 Cylinder                                                                                                                    |                                                                                                                                                                                                                                                                                                                                                                                                                                                                                                                                                                                                                                                                                                                                                                                                                                                                                                                                                                                                                                                                                                                                                                                                                                                                                                                                                                                                                                                                                                                                                                                         | Belts                             | V                     |
| Drive Type - Rear Wheel Drive                                                                                                          |                                                                                                                                                                                                                                                                                                                                                                                                                                                                                                                                                                                                                                                                                                                                                                                                                                                                                                                                                                                                                                                                                                                                                                                                                                                                                                                                                                                                                                                                                                                                                                                         | Power Steering                    | V                     |
| Fuel Type - Gas                                                                                                                        |                                                                                                                                                                                                                                                                                                                                                                                                                                                                                                                                                                                                                                                                                                                                                                                                                                                                                                                                                                                                                                                                                                                                                                                                                                                                                                                                                                                                                                                                                                                                                                                         | Steering Fluid                    | V                     |
|                                                                                                                                        |                                                                                                                                                                                                                                                                                                                                                                                                                                                                                                                                                                                                                                                                                                                                                                                                                                                                                                                                                                                                                                                                                                                                                                                                                                                                                                                                                                                                                                                                                                                                                                                         | Engine Oil                        | V                     |
|                                                                                                                                        |                                                                                                                                                                                                                                                                                                                                                                                                                                                                                                                                                                                                                                                                                                                                                                                                                                                                                                                                                                                                                                                                                                                                                                                                                                                                                                                                                                                                                                                                                                                                                                                         | Engine Fluid Leaks                | V                     |
| Exterior                                                                                                                               |                                                                                                                                                                                                                                                                                                                                                                                                                                                                                                                                                                                                                                                                                                                                                                                                                                                                                                                                                                                                                                                                                                                                                                                                                                                                                                                                                                                                                                                                                                                                                                                         | Transmission Fluid                | V                     |
| Wiper Blades                                                                                                                           | ~                                                                                                                                                                                                                                                                                                                                                                                                                                                                                                                                                                                                                                                                                                                                                                                                                                                                                                                                                                                                                                                                                                                                                                                                                                                                                                                                                                                                                                                                                                                                                                                       | Transmission Leaks                | <ul> <li>✓</li> </ul> |
| Windshield Washer                                                                                                                      | ~                                                                                                                                                                                                                                                                                                                                                                                                                                                                                                                                                                                                                                                                                                                                                                                                                                                                                                                                                                                                                                                                                                                                                                                                                                                                                                                                                                                                                                                                                                                                                                                       | Brake System                      | <ul> <li>✓</li> </ul> |
| Body Alignment                                                                                                                         | ~                                                                                                                                                                                                                                                                                                                                                                                                                                                                                                                                                                                                                                                                                                                                                                                                                                                                                                                                                                                                                                                                                                                                                                                                                                                                                                                                                                                                                                                                                                                                                                                       | Brake Fluid Leaks                 | <ul> <li>✓</li> </ul> |
| Scratches                                                                                                                              | X                                                                                                                                                                                                                                                                                                                                                                                                                                                                                                                                                                                                                                                                                                                                                                                                                                                                                                                                                                                                                                                                                                                                                                                                                                                                                                                                                                                                                                                                                                                                                                                       | Transfer Case Leaks               | <ul> <li>✓</li> </ul> |
| There are minor misc scratches around the vehicle. Normal for m                                                                        | ileage                                                                                                                                                                                                                                                                                                                                                                                                                                                                                                                                                                                                                                                                                                                                                                                                                                                                                                                                                                                                                                                                                                                                                                                                                                                                                                                                                                                                                                                                                                                                                                                  | Differential leaks                | <ul> <li>✓</li> </ul> |
| and most too small to see in photos.                                                                                                   |                                                                                                                                                                                                                                                                                                                                                                                                                                                                                                                                                                                                                                                                                                                                                                                                                                                                                                                                                                                                                                                                                                                                                                                                                                                                                                                                                                                                                                                                                                                                                                                         | Muffler System                    | <ul> <li>✓</li> </ul> |
| Dings                                                                                                                                  | ~                                                                                                                                                                                                                                                                                                                                                                                                                                                                                                                                                                                                                                                                                                                                                                                                                                                                                                                                                                                                                                                                                                                                                                                                                                                                                                                                                                                                                                                                                                                                                                                       | CV Joints and Axles               | <ul> <li>✓</li> </ul> |
| Dents<br>Deint Constitue                                                                                                               | <ul> <li></li> <li><td>Shocks and bushings</td><td><ul> <li>✓</li> </ul></td></li></ul> | Shocks and bushings               | <ul> <li>✓</li> </ul> |
| Paint Condition<br>The paint shows some wear and tear that is consistent with age a                                                    | X                                                                                                                                                                                                                                                                                                                                                                                                                                                                                                                                                                                                                                                                                                                                                                                                                                                                                                                                                                                                                                                                                                                                                                                                                                                                                                                                                                                                                                                                                                                                                                                       | Ball Joints and Tie Rods          | <ul> <li>✓</li> </ul> |
| mileage. Chipping to front right fender.                                                                                               | and                                                                                                                                                                                                                                                                                                                                                                                                                                                                                                                                                                                                                                                                                                                                                                                                                                                                                                                                                                                                                                                                                                                                                                                                                                                                                                                                                                                                                                                                                                                                                                                     | Modifications                     | <ul> <li>✓</li> </ul> |
| Body Seals                                                                                                                             | ×                                                                                                                                                                                                                                                                                                                                                                                                                                                                                                                                                                                                                                                                                                                                                                                                                                                                                                                                                                                                                                                                                                                                                                                                                                                                                                                                                                                                                                                                                                                                                                                       |                                   |                       |
| Some of the seals are showing their age and are dry rotted and                                                                         |                                                                                                                                                                                                                                                                                                                                                                                                                                                                                                                                                                                                                                                                                                                                                                                                                                                                                                                                                                                                                                                                                                                                                                                                                                                                                                                                                                                                                                                                                                                                                                                         | Deed Teel                         |                       |
| cracking.                                                                                                                              | _                                                                                                                                                                                                                                                                                                                                                                                                                                                                                                                                                                                                                                                                                                                                                                                                                                                                                                                                                                                                                                                                                                                                                                                                                                                                                                                                                                                                                                                                                                                                                                                       | Road Test                         |                       |
| Rust                                                                                                                                   | ×                                                                                                                                                                                                                                                                                                                                                                                                                                                                                                                                                                                                                                                                                                                                                                                                                                                                                                                                                                                                                                                                                                                                                                                                                                                                                                                                                                                                                                                                                                                                                                                       | Road Test                         | X                     |
| The underside shows areas of minor surface rust. See pictures.T                                                                        |                                                                                                                                                                                                                                                                                                                                                                                                                                                                                                                                                                                                                                                                                                                                                                                                                                                                                                                                                                                                                                                                                                                                                                                                                                                                                                                                                                                                                                                                                                                                                                                         | The owner declined a test drive.  |                       |
| underside has been undercoated. The undercoating can hide rus                                                                          |                                                                                                                                                                                                                                                                                                                                                                                                                                                                                                                                                                                                                                                                                                                                                                                                                                                                                                                                                                                                                                                                                                                                                                                                                                                                                                                                                                                                                                                                                                                                                                                         | Engine Performance                | ~                     |
| Exterior Lights                                                                                                                        | ~                                                                                                                                                                                                                                                                                                                                                                                                                                                                                                                                                                                                                                                                                                                                                                                                                                                                                                                                                                                                                                                                                                                                                                                                                                                                                                                                                                                                                                                                                                                                                                                       | Engine Starting                   | <ul> <li>✓</li> </ul> |
| Door Mirrors                                                                                                                           | ~                                                                                                                                                                                                                                                                                                                                                                                                                                                                                                                                                                                                                                                                                                                                                                                                                                                                                                                                                                                                                                                                                                                                                                                                                                                                                                                                                                                                                                                                                                                                                                                       | TIRES/WHEELS                      |                       |
| Bumpers                                                                                                                                | ×                                                                                                                                                                                                                                                                                                                                                                                                                                                                                                                                                                                                                                                                                                                                                                                                                                                                                                                                                                                                                                                                                                                                                                                                                                                                                                                                                                                                                                                                                                                                                                                       | Spare Tire                        | X                     |
| The rear bumper looks to have been molded with a body filler at of<br>time and is now beginning to shows signs of cracking. See photos |                                                                                                                                                                                                                                                                                                                                                                                                                                                                                                                                                                                                                                                                                                                                                                                                                                                                                                                                                                                                                                                                                                                                                                                                                                                                                                                                                                                                                                                                                                                                                                                         | No spare tire found with vehicle. |                       |
| Side Moldings                                                                                                                          | s.                                                                                                                                                                                                                                                                                                                                                                                                                                                                                                                                                                                                                                                                                                                                                                                                                                                                                                                                                                                                                                                                                                                                                                                                                                                                                                                                                                                                                                                                                                                                                                                      |                                   |                       |
| Side Monalitys                                                                                                                         | · ·                                                                                                                                                                                                                                                                                                                                                                                                                                                                                                                                                                                                                                                                                                                                                                                                                                                                                                                                                                                                                                                                                                                                                                                                                                                                                                                                                                                                                                                                                                                                                                                     |                                   |                       |