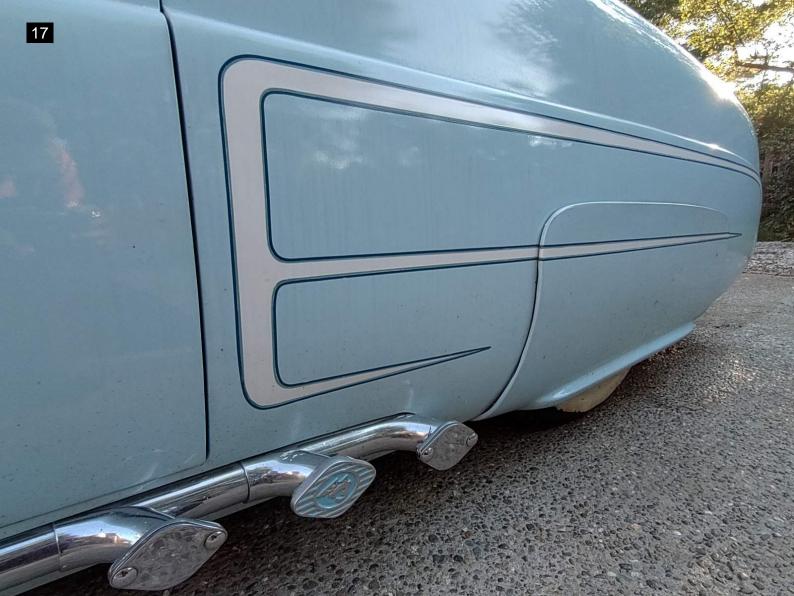

#### Exterior

The car was in good condition for its age. I found only minor issues to be expected with age of vehicle. Minor chipping to paint on front right fender. Some of the seals are showing their age and are dry rotted and cracking, there is some dry rotting to the window channel seal. All exterior lighting works. The tires are in good condition with a faux whitewall attachment to sidewall. The two on the rear are dry rotting a bit. The chrome on the hubcaps look in good condition. Looking underneath, The underside has been undercoated. The rear bumper looks to have been molded with a body filler at one time and is now beginning to shows signs of cracking. See photos. Did not find any fluid leaks under the engine. The chrome has areas of fading and scratches.

. .

Please see below for pictures and more info.

| Vehicle Info                                                                                                                           |                                                                                                                                                                                                                                                                                                                                                                                                                                                                                                                                                                                                                                                                                                                                                                                                                                                                                                                                                                                                                                                                                                                                                                                                                                                                                                                                                                                                                                                                                                                                                                                         | Mechanical                        |                       |
|----------------------------------------------------------------------------------------------------------------------------------------|-----------------------------------------------------------------------------------------------------------------------------------------------------------------------------------------------------------------------------------------------------------------------------------------------------------------------------------------------------------------------------------------------------------------------------------------------------------------------------------------------------------------------------------------------------------------------------------------------------------------------------------------------------------------------------------------------------------------------------------------------------------------------------------------------------------------------------------------------------------------------------------------------------------------------------------------------------------------------------------------------------------------------------------------------------------------------------------------------------------------------------------------------------------------------------------------------------------------------------------------------------------------------------------------------------------------------------------------------------------------------------------------------------------------------------------------------------------------------------------------------------------------------------------------------------------------------------------------|-----------------------------------|-----------------------|
| Year - 1950                                                                                                                            |                                                                                                                                                                                                                                                                                                                                                                                                                                                                                                                                                                                                                                                                                                                                                                                                                                                                                                                                                                                                                                                                                                                                                                                                                                                                                                                                                                                                                                                                                                                                                                                         | Air Filter                        | <ul> <li>✓</li> </ul> |
| Make - Mercury                                                                                                                         |                                                                                                                                                                                                                                                                                                                                                                                                                                                                                                                                                                                                                                                                                                                                                                                                                                                                                                                                                                                                                                                                                                                                                                                                                                                                                                                                                                                                                                                                                                                                                                                         | Battery Condition                 | V                     |
| Model - Montery                                                                                                                        |                                                                                                                                                                                                                                                                                                                                                                                                                                                                                                                                                                                                                                                                                                                                                                                                                                                                                                                                                                                                                                                                                                                                                                                                                                                                                                                                                                                                                                                                                                                                                                                         | Charging System                   | <ul> <li>✓</li> </ul> |
| Mileage - 159000                                                                                                                       |                                                                                                                                                                                                                                                                                                                                                                                                                                                                                                                                                                                                                                                                                                                                                                                                                                                                                                                                                                                                                                                                                                                                                                                                                                                                                                                                                                                                                                                                                                                                                                                         | Cooling Fan Condition             | <ul> <li>✓</li> </ul> |
| Transmission - Automatic                                                                                                               |                                                                                                                                                                                                                                                                                                                                                                                                                                                                                                                                                                                                                                                                                                                                                                                                                                                                                                                                                                                                                                                                                                                                                                                                                                                                                                                                                                                                                                                                                                                                                                                         | Radiator Cap Sealing Properly     | <ul> <li>✓</li> </ul> |
| VIN Number - 50SL677965M                                                                                                               |                                                                                                                                                                                                                                                                                                                                                                                                                                                                                                                                                                                                                                                                                                                                                                                                                                                                                                                                                                                                                                                                                                                                                                                                                                                                                                                                                                                                                                                                                                                                                                                         | Hoses                             | V                     |
| Interior - Leather                                                                                                                     |                                                                                                                                                                                                                                                                                                                                                                                                                                                                                                                                                                                                                                                                                                                                                                                                                                                                                                                                                                                                                                                                                                                                                                                                                                                                                                                                                                                                                                                                                                                                                                                         | Radiator                          | V                     |
| Interior Color - White                                                                                                                 |                                                                                                                                                                                                                                                                                                                                                                                                                                                                                                                                                                                                                                                                                                                                                                                                                                                                                                                                                                                                                                                                                                                                                                                                                                                                                                                                                                                                                                                                                                                                                                                         | Engine Coolant                    | V                     |
| Body Color - Blue                                                                                                                      |                                                                                                                                                                                                                                                                                                                                                                                                                                                                                                                                                                                                                                                                                                                                                                                                                                                                                                                                                                                                                                                                                                                                                                                                                                                                                                                                                                                                                                                                                                                                                                                         | Coolant Leaks                     | V                     |
| Engine - 8 Cylinder                                                                                                                    |                                                                                                                                                                                                                                                                                                                                                                                                                                                                                                                                                                                                                                                                                                                                                                                                                                                                                                                                                                                                                                                                                                                                                                                                                                                                                                                                                                                                                                                                                                                                                                                         | Belts                             | V                     |
| Drive Type - Rear Wheel Drive                                                                                                          |                                                                                                                                                                                                                                                                                                                                                                                                                                                                                                                                                                                                                                                                                                                                                                                                                                                                                                                                                                                                                                                                                                                                                                                                                                                                                                                                                                                                                                                                                                                                                                                         | Power Steering                    | V                     |
| Fuel Type - Gas                                                                                                                        |                                                                                                                                                                                                                                                                                                                                                                                                                                                                                                                                                                                                                                                                                                                                                                                                                                                                                                                                                                                                                                                                                                                                                                                                                                                                                                                                                                                                                                                                                                                                                                                         | Steering Fluid                    | V                     |
|                                                                                                                                        |                                                                                                                                                                                                                                                                                                                                                                                                                                                                                                                                                                                                                                                                                                                                                                                                                                                                                                                                                                                                                                                                                                                                                                                                                                                                                                                                                                                                                                                                                                                                                                                         | Engine Oil                        | V                     |
|                                                                                                                                        |                                                                                                                                                                                                                                                                                                                                                                                                                                                                                                                                                                                                                                                                                                                                                                                                                                                                                                                                                                                                                                                                                                                                                                                                                                                                                                                                                                                                                                                                                                                                                                                         | Engine Fluid Leaks                | V                     |
| Exterior                                                                                                                               |                                                                                                                                                                                                                                                                                                                                                                                                                                                                                                                                                                                                                                                                                                                                                                                                                                                                                                                                                                                                                                                                                                                                                                                                                                                                                                                                                                                                                                                                                                                                                                                         | Transmission Fluid                | V                     |
| Wiper Blades                                                                                                                           | ~                                                                                                                                                                                                                                                                                                                                                                                                                                                                                                                                                                                                                                                                                                                                                                                                                                                                                                                                                                                                                                                                                                                                                                                                                                                                                                                                                                                                                                                                                                                                                                                       | Transmission Leaks                | <ul> <li>✓</li> </ul> |
| Windshield Washer                                                                                                                      | ~                                                                                                                                                                                                                                                                                                                                                                                                                                                                                                                                                                                                                                                                                                                                                                                                                                                                                                                                                                                                                                                                                                                                                                                                                                                                                                                                                                                                                                                                                                                                                                                       | Brake System                      | <ul> <li>✓</li> </ul> |
| Body Alignment                                                                                                                         | ~                                                                                                                                                                                                                                                                                                                                                                                                                                                                                                                                                                                                                                                                                                                                                                                                                                                                                                                                                                                                                                                                                                                                                                                                                                                                                                                                                                                                                                                                                                                                                                                       | Brake Fluid Leaks                 | <ul> <li>✓</li> </ul> |
| Scratches                                                                                                                              | X                                                                                                                                                                                                                                                                                                                                                                                                                                                                                                                                                                                                                                                                                                                                                                                                                                                                                                                                                                                                                                                                                                                                                                                                                                                                                                                                                                                                                                                                                                                                                                                       | Transfer Case Leaks               | <ul> <li>✓</li> </ul> |
| There are minor misc scratches around the vehicle. Normal for m                                                                        | ileage                                                                                                                                                                                                                                                                                                                                                                                                                                                                                                                                                                                                                                                                                                                                                                                                                                                                                                                                                                                                                                                                                                                                                                                                                                                                                                                                                                                                                                                                                                                                                                                  | Differential leaks                | <ul> <li>✓</li> </ul> |
| and most too small to see in photos.                                                                                                   |                                                                                                                                                                                                                                                                                                                                                                                                                                                                                                                                                                                                                                                                                                                                                                                                                                                                                                                                                                                                                                                                                                                                                                                                                                                                                                                                                                                                                                                                                                                                                                                         | Muffler System                    | <ul> <li>✓</li> </ul> |
| Dings                                                                                                                                  | ~                                                                                                                                                                                                                                                                                                                                                                                                                                                                                                                                                                                                                                                                                                                                                                                                                                                                                                                                                                                                                                                                                                                                                                                                                                                                                                                                                                                                                                                                                                                                                                                       | CV Joints and Axles               | <ul> <li>✓</li> </ul> |
| Dents<br>Deint Constitue                                                                                                               | <ul> <li></li> <li><td>Shocks and bushings</td><td><ul> <li>✓</li> </ul></td></li></ul> | Shocks and bushings               | <ul> <li>✓</li> </ul> |
| Paint Condition<br>The paint shows some wear and tear that is consistent with age a                                                    | X                                                                                                                                                                                                                                                                                                                                                                                                                                                                                                                                                                                                                                                                                                                                                                                                                                                                                                                                                                                                                                                                                                                                                                                                                                                                                                                                                                                                                                                                                                                                                                                       | Ball Joints and Tie Rods          | <ul> <li>✓</li> </ul> |
| mileage. Chipping to front right fender.                                                                                               | and                                                                                                                                                                                                                                                                                                                                                                                                                                                                                                                                                                                                                                                                                                                                                                                                                                                                                                                                                                                                                                                                                                                                                                                                                                                                                                                                                                                                                                                                                                                                                                                     | Modifications                     | <ul> <li>✓</li> </ul> |
| Body Seals                                                                                                                             | ×                                                                                                                                                                                                                                                                                                                                                                                                                                                                                                                                                                                                                                                                                                                                                                                                                                                                                                                                                                                                                                                                                                                                                                                                                                                                                                                                                                                                                                                                                                                                                                                       |                                   |                       |
| Some of the seals are showing their age and are dry rotted and                                                                         |                                                                                                                                                                                                                                                                                                                                                                                                                                                                                                                                                                                                                                                                                                                                                                                                                                                                                                                                                                                                                                                                                                                                                                                                                                                                                                                                                                                                                                                                                                                                                                                         | Deed Teel                         |                       |
| cracking.                                                                                                                              | _                                                                                                                                                                                                                                                                                                                                                                                                                                                                                                                                                                                                                                                                                                                                                                                                                                                                                                                                                                                                                                                                                                                                                                                                                                                                                                                                                                                                                                                                                                                                                                                       | Road Test                         |                       |
| Rust                                                                                                                                   | ×                                                                                                                                                                                                                                                                                                                                                                                                                                                                                                                                                                                                                                                                                                                                                                                                                                                                                                                                                                                                                                                                                                                                                                                                                                                                                                                                                                                                                                                                                                                                                                                       | Road Test                         | X                     |
| The underside shows areas of minor surface rust. See pictures.T                                                                        |                                                                                                                                                                                                                                                                                                                                                                                                                                                                                                                                                                                                                                                                                                                                                                                                                                                                                                                                                                                                                                                                                                                                                                                                                                                                                                                                                                                                                                                                                                                                                                                         | The owner declined a test drive.  |                       |
| underside has been undercoated. The undercoating can hide rus                                                                          |                                                                                                                                                                                                                                                                                                                                                                                                                                                                                                                                                                                                                                                                                                                                                                                                                                                                                                                                                                                                                                                                                                                                                                                                                                                                                                                                                                                                                                                                                                                                                                                         | Engine Performance                | ~                     |
| Exterior Lights                                                                                                                        | ~                                                                                                                                                                                                                                                                                                                                                                                                                                                                                                                                                                                                                                                                                                                                                                                                                                                                                                                                                                                                                                                                                                                                                                                                                                                                                                                                                                                                                                                                                                                                                                                       | Engine Starting                   | <ul> <li>✓</li> </ul> |
| Door Mirrors                                                                                                                           | ~                                                                                                                                                                                                                                                                                                                                                                                                                                                                                                                                                                                                                                                                                                                                                                                                                                                                                                                                                                                                                                                                                                                                                                                                                                                                                                                                                                                                                                                                                                                                                                                       | TIRES/WHEELS                      |                       |
| Bumpers                                                                                                                                | ×                                                                                                                                                                                                                                                                                                                                                                                                                                                                                                                                                                                                                                                                                                                                                                                                                                                                                                                                                                                                                                                                                                                                                                                                                                                                                                                                                                                                                                                                                                                                                                                       | Spare Tire                        | X                     |
| The rear bumper looks to have been molded with a body filler at of<br>time and is now beginning to shows signs of cracking. See photos |                                                                                                                                                                                                                                                                                                                                                                                                                                                                                                                                                                                                                                                                                                                                                                                                                                                                                                                                                                                                                                                                                                                                                                                                                                                                                                                                                                                                                                                                                                                                                                                         | No spare tire found with vehicle. |                       |
| Side Moldings                                                                                                                          | s.                                                                                                                                                                                                                                                                                                                                                                                                                                                                                                                                                                                                                                                                                                                                                                                                                                                                                                                                                                                                                                                                                                                                                                                                                                                                                                                                                                                                                                                                                                                                                                                      |                                   |                       |
| Side Monalitys                                                                                                                         | · ·                                                                                                                                                                                                                                                                                                                                                                                                                                                                                                                                                                                                                                                                                                                                                                                                                                                                                                                                                                                                                                                                                                                                                                                                                                                                                                                                                                                                                                                                                                                                                                                     |                                   |                       |