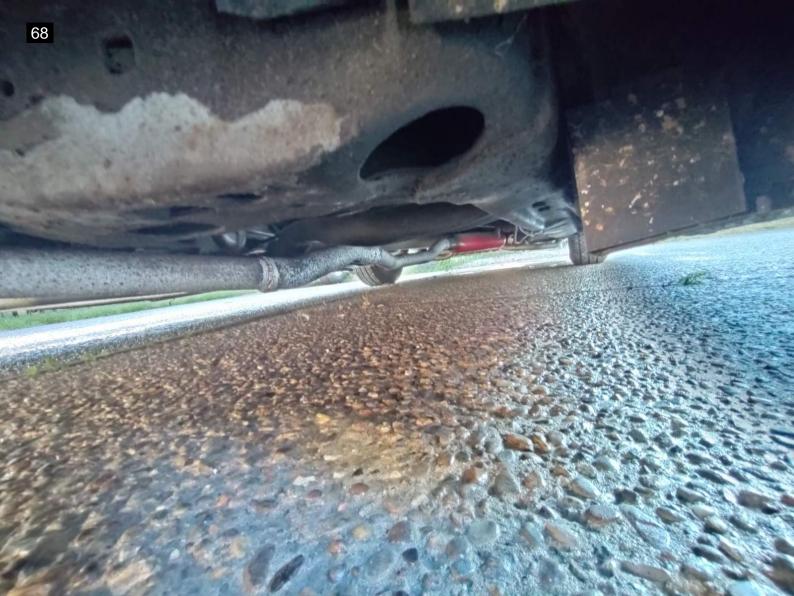

#### Exterior

The car was in good condition for its age. I found only minor issues to be expected with age of vehicle. Minor chipping to paint on front right fender. Some of the seals are showing their age and are dry rotted and cracking, there is some dry rotting to the window channel seal. All exterior lighting works. The tires are in good condition with a faux whitewall attachment to sidewall. The two on the rear are dry rotting a bit. The chrome on the hubcaps look in good condition. Looking underneath, The underside has been undercoated. The rear bumper looks to have been molded with a body filler at one time and is now beginning to shows signs of cracking. See photos. Did not find any fluid leaks under the engine. The chrome has areas of fading and scratches.

#### Mechanical

I found no leaks to the underside. Car started up immediately without any hesitation. I noted full engine bay fluids.

Test Drive:

Owner declined a test drive. Due to this, I spent more time going over the vehicle. I found the engine to start and run well. A visual inspection of the steering and suspension showed no obvious issues.