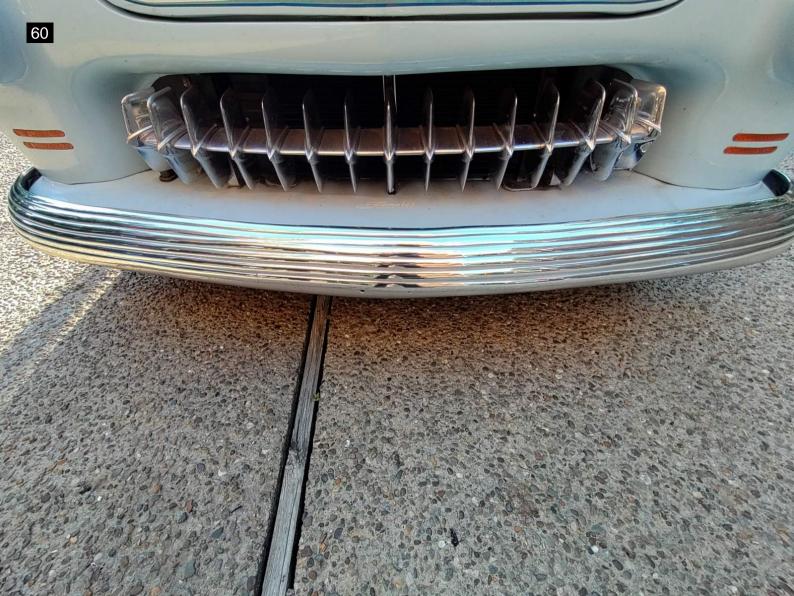

#### Exterior

The car was in good condition for its age. I found only minor issues to be expected with age of vehicle. Minor chipping to paint on front right fender. Some of the seals are showing their age and are dry rotted and cracking, there is some dry rotting to the window channel seal. All exterior lighting works. The tires are in good condition with a faux whitewall attachment to sidewall. The two on the rear are dry rotting a bit. The chrome on the hubcaps look in good condition. Looking underneath, The underside has been undercoated. The rear bumper looks to have been molded with a body filler at one time and is now beginning to shows signs of cracking. See photos. Did not find any fluid leaks under the engine. The chrome has areas of fading and scratches.

. .

Please see below for pictures and more info.

| Vehicle Info                                                                                                                           |                                                                                                                                                                                                                                                                                                                                                                                                                                                                                                                                                                                                                                                                                                                                                                                                                                                                                                                                                                                                                                                                                                                                                                                                                                                                                                                                                                                                                                                                                                                                                                                         | Mechanical                        |                       |
|----------------------------------------------------------------------------------------------------------------------------------------|-----------------------------------------------------------------------------------------------------------------------------------------------------------------------------------------------------------------------------------------------------------------------------------------------------------------------------------------------------------------------------------------------------------------------------------------------------------------------------------------------------------------------------------------------------------------------------------------------------------------------------------------------------------------------------------------------------------------------------------------------------------------------------------------------------------------------------------------------------------------------------------------------------------------------------------------------------------------------------------------------------------------------------------------------------------------------------------------------------------------------------------------------------------------------------------------------------------------------------------------------------------------------------------------------------------------------------------------------------------------------------------------------------------------------------------------------------------------------------------------------------------------------------------------------------------------------------------------|-----------------------------------|-----------------------|
| Year - 1950                                                                                                                            |                                                                                                                                                                                                                                                                                                                                                                                                                                                                                                                                                                                                                                                                                                                                                                                                                                                                                                                                                                                                                                                                                                                                                                                                                                                                                                                                                                                                                                                                                                                                                                                         | Air Filter                        | <ul> <li>✓</li> </ul> |
| Make - Mercury                                                                                                                         |                                                                                                                                                                                                                                                                                                                                                                                                                                                                                                                                                                                                                                                                                                                                                                                                                                                                                                                                                                                                                                                                                                                                                                                                                                                                                                                                                                                                                                                                                                                                                                                         | Battery Condition                 | V                     |
| Model - Montery                                                                                                                        |                                                                                                                                                                                                                                                                                                                                                                                                                                                                                                                                                                                                                                                                                                                                                                                                                                                                                                                                                                                                                                                                                                                                                                                                                                                                                                                                                                                                                                                                                                                                                                                         | Charging System                   | <ul> <li>✓</li> </ul> |
| Mileage - 159000                                                                                                                       |                                                                                                                                                                                                                                                                                                                                                                                                                                                                                                                                                                                                                                                                                                                                                                                                                                                                                                                                                                                                                                                                                                                                                                                                                                                                                                                                                                                                                                                                                                                                                                                         | Cooling Fan Condition             | <ul> <li>✓</li> </ul> |
| Transmission - Automatic                                                                                                               |                                                                                                                                                                                                                                                                                                                                                                                                                                                                                                                                                                                                                                                                                                                                                                                                                                                                                                                                                                                                                                                                                                                                                                                                                                                                                                                                                                                                                                                                                                                                                                                         | Radiator Cap Sealing Properly     | <ul> <li>✓</li> </ul> |
| VIN Number - 50SL677965M                                                                                                               |                                                                                                                                                                                                                                                                                                                                                                                                                                                                                                                                                                                                                                                                                                                                                                                                                                                                                                                                                                                                                                                                                                                                                                                                                                                                                                                                                                                                                                                                                                                                                                                         | Hoses                             | V                     |
| Interior - Leather                                                                                                                     |                                                                                                                                                                                                                                                                                                                                                                                                                                                                                                                                                                                                                                                                                                                                                                                                                                                                                                                                                                                                                                                                                                                                                                                                                                                                                                                                                                                                                                                                                                                                                                                         | Radiator                          | V                     |
| Interior Color - White                                                                                                                 |                                                                                                                                                                                                                                                                                                                                                                                                                                                                                                                                                                                                                                                                                                                                                                                                                                                                                                                                                                                                                                                                                                                                                                                                                                                                                                                                                                                                                                                                                                                                                                                         | Engine Coolant                    | V                     |
| Body Color - Blue                                                                                                                      |                                                                                                                                                                                                                                                                                                                                                                                                                                                                                                                                                                                                                                                                                                                                                                                                                                                                                                                                                                                                                                                                                                                                                                                                                                                                                                                                                                                                                                                                                                                                                                                         | Coolant Leaks                     | V                     |
| Engine - 8 Cylinder                                                                                                                    |                                                                                                                                                                                                                                                                                                                                                                                                                                                                                                                                                                                                                                                                                                                                                                                                                                                                                                                                                                                                                                                                                                                                                                                                                                                                                                                                                                                                                                                                                                                                                                                         | Belts                             | V                     |
| Drive Type - Rear Wheel Drive                                                                                                          |                                                                                                                                                                                                                                                                                                                                                                                                                                                                                                                                                                                                                                                                                                                                                                                                                                                                                                                                                                                                                                                                                                                                                                                                                                                                                                                                                                                                                                                                                                                                                                                         | Power Steering                    | V                     |
| Fuel Type - Gas                                                                                                                        |                                                                                                                                                                                                                                                                                                                                                                                                                                                                                                                                                                                                                                                                                                                                                                                                                                                                                                                                                                                                                                                                                                                                                                                                                                                                                                                                                                                                                                                                                                                                                                                         | Steering Fluid                    | V                     |
|                                                                                                                                        |                                                                                                                                                                                                                                                                                                                                                                                                                                                                                                                                                                                                                                                                                                                                                                                                                                                                                                                                                                                                                                                                                                                                                                                                                                                                                                                                                                                                                                                                                                                                                                                         | Engine Oil                        | V                     |
|                                                                                                                                        |                                                                                                                                                                                                                                                                                                                                                                                                                                                                                                                                                                                                                                                                                                                                                                                                                                                                                                                                                                                                                                                                                                                                                                                                                                                                                                                                                                                                                                                                                                                                                                                         | Engine Fluid Leaks                | V                     |
| Exterior                                                                                                                               |                                                                                                                                                                                                                                                                                                                                                                                                                                                                                                                                                                                                                                                                                                                                                                                                                                                                                                                                                                                                                                                                                                                                                                                                                                                                                                                                                                                                                                                                                                                                                                                         | Transmission Fluid                | V                     |
| Wiper Blades                                                                                                                           | ~                                                                                                                                                                                                                                                                                                                                                                                                                                                                                                                                                                                                                                                                                                                                                                                                                                                                                                                                                                                                                                                                                                                                                                                                                                                                                                                                                                                                                                                                                                                                                                                       | Transmission Leaks                | <ul> <li>✓</li> </ul> |
| Windshield Washer                                                                                                                      | ~                                                                                                                                                                                                                                                                                                                                                                                                                                                                                                                                                                                                                                                                                                                                                                                                                                                                                                                                                                                                                                                                                                                                                                                                                                                                                                                                                                                                                                                                                                                                                                                       | Brake System                      | <ul> <li>✓</li> </ul> |
| Body Alignment                                                                                                                         | ~                                                                                                                                                                                                                                                                                                                                                                                                                                                                                                                                                                                                                                                                                                                                                                                                                                                                                                                                                                                                                                                                                                                                                                                                                                                                                                                                                                                                                                                                                                                                                                                       | Brake Fluid Leaks                 | <ul> <li>✓</li> </ul> |
| Scratches                                                                                                                              | X                                                                                                                                                                                                                                                                                                                                                                                                                                                                                                                                                                                                                                                                                                                                                                                                                                                                                                                                                                                                                                                                                                                                                                                                                                                                                                                                                                                                                                                                                                                                                                                       | Transfer Case Leaks               | <ul> <li>✓</li> </ul> |
| There are minor misc scratches around the vehicle. Normal for m                                                                        | ileage                                                                                                                                                                                                                                                                                                                                                                                                                                                                                                                                                                                                                                                                                                                                                                                                                                                                                                                                                                                                                                                                                                                                                                                                                                                                                                                                                                                                                                                                                                                                                                                  | Differential leaks                | <ul> <li>✓</li> </ul> |
| and most too small to see in photos.                                                                                                   |                                                                                                                                                                                                                                                                                                                                                                                                                                                                                                                                                                                                                                                                                                                                                                                                                                                                                                                                                                                                                                                                                                                                                                                                                                                                                                                                                                                                                                                                                                                                                                                         | Muffler System                    | <ul> <li>✓</li> </ul> |
| Dings                                                                                                                                  | ~                                                                                                                                                                                                                                                                                                                                                                                                                                                                                                                                                                                                                                                                                                                                                                                                                                                                                                                                                                                                                                                                                                                                                                                                                                                                                                                                                                                                                                                                                                                                                                                       | CV Joints and Axles               | <ul> <li>✓</li> </ul> |
| Dents<br>Deint Constitue                                                                                                               | <ul> <li></li> <li><td>Shocks and bushings</td><td><ul> <li>✓</li> </ul></td></li></ul> | Shocks and bushings               | <ul> <li>✓</li> </ul> |
| Paint Condition<br>The paint shows some wear and tear that is consistent with age a                                                    | X                                                                                                                                                                                                                                                                                                                                                                                                                                                                                                                                                                                                                                                                                                                                                                                                                                                                                                                                                                                                                                                                                                                                                                                                                                                                                                                                                                                                                                                                                                                                                                                       | Ball Joints and Tie Rods          | <ul> <li>✓</li> </ul> |
| mileage. Chipping to front right fender.                                                                                               | and                                                                                                                                                                                                                                                                                                                                                                                                                                                                                                                                                                                                                                                                                                                                                                                                                                                                                                                                                                                                                                                                                                                                                                                                                                                                                                                                                                                                                                                                                                                                                                                     | Modifications                     | <ul> <li>✓</li> </ul> |
| Body Seals                                                                                                                             | ×                                                                                                                                                                                                                                                                                                                                                                                                                                                                                                                                                                                                                                                                                                                                                                                                                                                                                                                                                                                                                                                                                                                                                                                                                                                                                                                                                                                                                                                                                                                                                                                       |                                   |                       |
| Some of the seals are showing their age and are dry rotted and                                                                         |                                                                                                                                                                                                                                                                                                                                                                                                                                                                                                                                                                                                                                                                                                                                                                                                                                                                                                                                                                                                                                                                                                                                                                                                                                                                                                                                                                                                                                                                                                                                                                                         | Deed Teel                         |                       |
| cracking.                                                                                                                              | _                                                                                                                                                                                                                                                                                                                                                                                                                                                                                                                                                                                                                                                                                                                                                                                                                                                                                                                                                                                                                                                                                                                                                                                                                                                                                                                                                                                                                                                                                                                                                                                       | Road Test                         |                       |
| Rust                                                                                                                                   | ×                                                                                                                                                                                                                                                                                                                                                                                                                                                                                                                                                                                                                                                                                                                                                                                                                                                                                                                                                                                                                                                                                                                                                                                                                                                                                                                                                                                                                                                                                                                                                                                       | Road Test                         | X                     |
| The underside shows areas of minor surface rust. See pictures.T                                                                        |                                                                                                                                                                                                                                                                                                                                                                                                                                                                                                                                                                                                                                                                                                                                                                                                                                                                                                                                                                                                                                                                                                                                                                                                                                                                                                                                                                                                                                                                                                                                                                                         | The owner declined a test drive.  |                       |
| underside has been undercoated. The undercoating can hide rus                                                                          |                                                                                                                                                                                                                                                                                                                                                                                                                                                                                                                                                                                                                                                                                                                                                                                                                                                                                                                                                                                                                                                                                                                                                                                                                                                                                                                                                                                                                                                                                                                                                                                         | Engine Performance                | ~                     |
| Exterior Lights                                                                                                                        | ~                                                                                                                                                                                                                                                                                                                                                                                                                                                                                                                                                                                                                                                                                                                                                                                                                                                                                                                                                                                                                                                                                                                                                                                                                                                                                                                                                                                                                                                                                                                                                                                       | Engine Starting                   | <ul> <li>✓</li> </ul> |
| Door Mirrors                                                                                                                           | ~                                                                                                                                                                                                                                                                                                                                                                                                                                                                                                                                                                                                                                                                                                                                                                                                                                                                                                                                                                                                                                                                                                                                                                                                                                                                                                                                                                                                                                                                                                                                                                                       | TIRES/WHEELS                      |                       |
| Bumpers                                                                                                                                | ×                                                                                                                                                                                                                                                                                                                                                                                                                                                                                                                                                                                                                                                                                                                                                                                                                                                                                                                                                                                                                                                                                                                                                                                                                                                                                                                                                                                                                                                                                                                                                                                       | Spare Tire                        | X                     |
| The rear bumper looks to have been molded with a body filler at of<br>time and is now beginning to shows signs of cracking. See photos |                                                                                                                                                                                                                                                                                                                                                                                                                                                                                                                                                                                                                                                                                                                                                                                                                                                                                                                                                                                                                                                                                                                                                                                                                                                                                                                                                                                                                                                                                                                                                                                         | No spare tire found with vehicle. |                       |
| Side Moldings                                                                                                                          | s.                                                                                                                                                                                                                                                                                                                                                                                                                                                                                                                                                                                                                                                                                                                                                                                                                                                                                                                                                                                                                                                                                                                                                                                                                                                                                                                                                                                                                                                                                                                                                                                      |                                   |                       |
| Side Monalitys                                                                                                                         | · ·                                                                                                                                                                                                                                                                                                                                                                                                                                                                                                                                                                                                                                                                                                                                                                                                                                                                                                                                                                                                                                                                                                                                                                                                                                                                                                                                                                                                                                                                                                                                                                                     |                                   |                       |