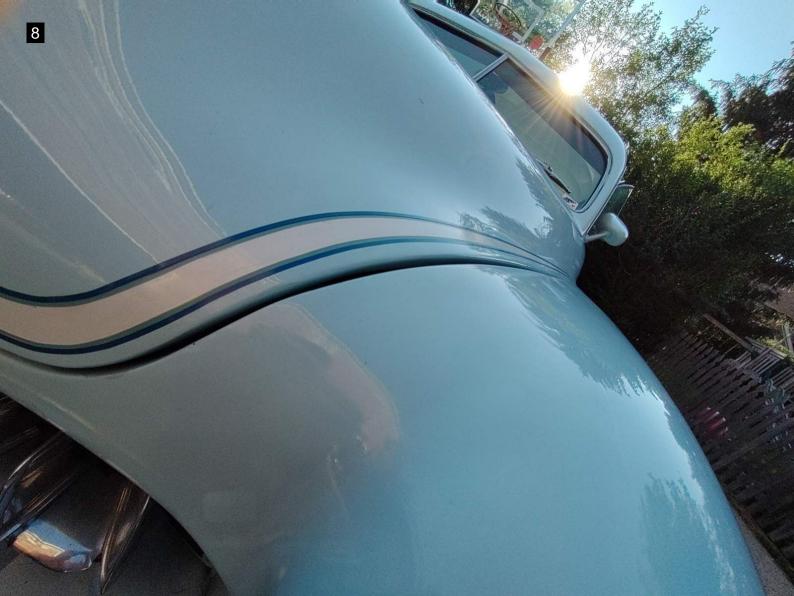

#### Exterior

The car was in good condition for its age. I found only minor issues to be expected with age of vehicle. Minor chipping to paint on front right fender. Some of the seals are showing their age and are dry rotted and cracking, there is some dry rotting to the window channel seal. All exterior lighting works. The tires are in good condition with a faux whitewall attachment to sidewall. The two on the rear are dry rotting a bit. The chrome on the hubcaps look in good condition. Looking underneath, The underside has been undercoated. The rear bumper looks to have been molded with a body filler at one time and is now beginning to shows signs of cracking. See photos. Did not find any fluid leaks under the engine. The chrome has areas of fading and scratches.

| Frame Damage                                  | <ul> <li>✓</li> </ul> |
|-----------------------------------------------|-----------------------|
| Glass                                         | <ul> <li>✓</li> </ul> |
| Body Filler?                                  | X                     |
| There is evidence of body filler.             |                       |
| Hood                                          | ~                     |
| Doors                                         | ×                     |
| Floors                                        | ×                     |
| Rockers                                       | ×                     |
| Quarter Panels                                | ×                     |
| Chrome                                        | X                     |
| The chrome has areas of fading and scratches. |                       |