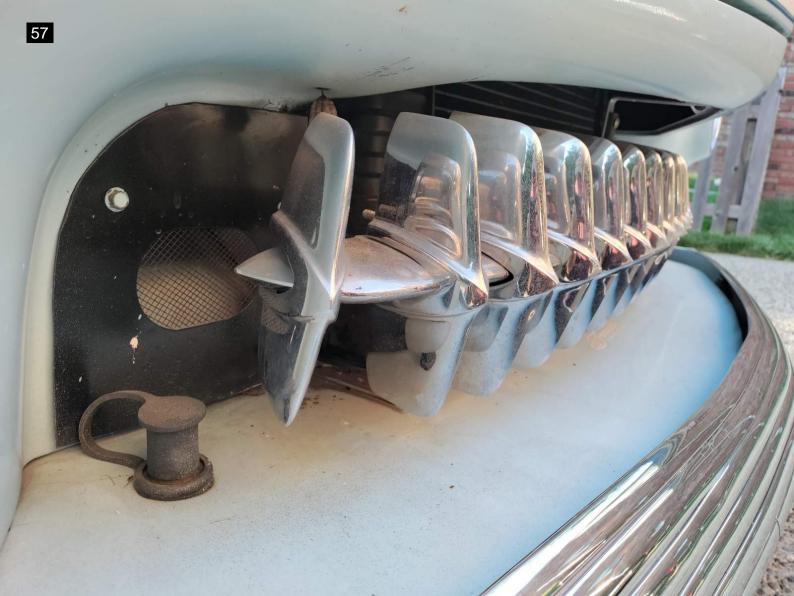

#### Exterior

The car was in good condition for its age. I found only minor issues to be expected with age of vehicle. Minor chipping to paint on front right fender. Some of the seals are showing their age and are dry rotted and cracking, there is some dry rotting to the window channel seal. All exterior lighting works. The tires are in good condition with a faux whitewall attachment to sidewall. The two on the rear are dry rotting a bit. The chrome on the hubcaps look in good condition. Looking underneath, The underside has been undercoated. The rear bumper looks to have been molded with a body filler at one time and is now beginning to shows signs of cracking. See photos. Did not find any fluid leaks under the engine. The chrome has areas of fading and scratches.

| Frame Damage                                  | <ul> <li>✓</li> </ul> |
|-----------------------------------------------|-----------------------|
| Glass                                         | <ul> <li>✓</li> </ul> |
| Body Filler?                                  | X                     |
| There is evidence of body filler.             |                       |
| Hood                                          | ~                     |
| Doors                                         | ×                     |
| Floors                                        | ×                     |
| Rockers                                       | ×                     |
| Quarter Panels                                | ×                     |
| Chrome                                        | X                     |
| The chrome has areas of fading and scratches. |                       |