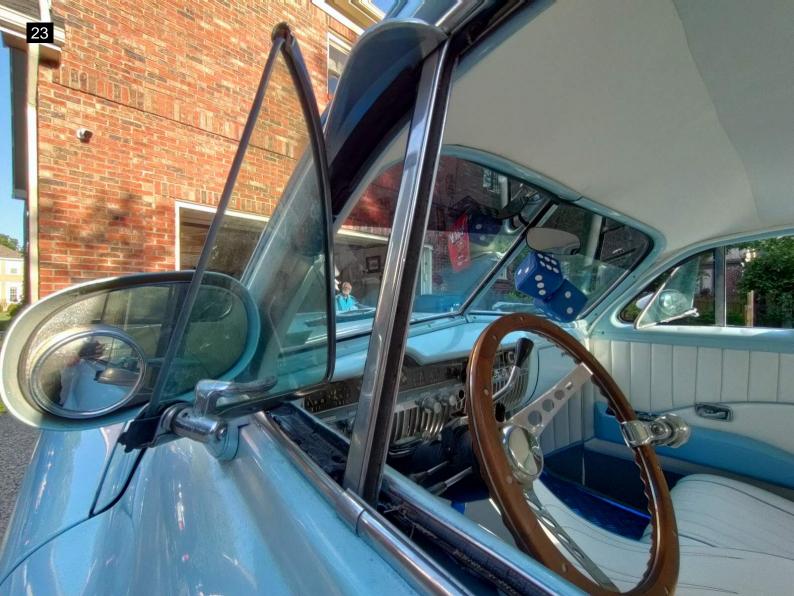

#### Interior

The upholstery in this car has been recently redone. There is a little bit of wear showing on the

driver's seat back cushion. The seats could use a cleaning, but are mostly in good shape with minor flaws. It has a custom center console that looks in good condition and matches the seats. The dash lights don't appear to work and there is a knob missing. I saw most of the gauges are functional and the newer style radio works. It has an aftermarket steering wheel that looks good. I wasn't able to see the speedometer work for lack of a test drive. The floor panels look to be in good condition.

## Interior

| Steering Wheel                                        | <ul> <li>✓</li> </ul> |
|-------------------------------------------------------|-----------------------|
| Horn                                                  | ×                     |
| Seat Condition                                        | X                     |
| There is light wear to the seats. Normal for mileage. |                       |
| Seat Belts                                            | <ul> <li>✓</li> </ul> |
| Clock                                                 | <ul> <li>✓</li> </ul> |
| Radio/Navigation                                      | <ul> <li>✓</li> </ul> |
| Inner Door Panels                                     | ×                     |
| Power Locks                                           | ×                     |
| Window Switches                                       | ×                     |
| Window Function                                       | ×                     |
| Center Console                                        | V                     |
| Dash                                                  | X                     |
| Missing one knob                                      |                       |
| Sun Visors                                            | ×                     |
| Dash Lights                                           | X                     |
| The dash lights are not working.                      |                       |
| Dash Gauges                                           | V                     |
| Heater                                                | ×                     |
| Carpet                                                | <ul> <li>✓</li> </ul> |
| Floor Mats                                            | <ul> <li>✓</li> </ul> |
| Cigarette Use                                         | ×                     |
| Unusual Odors                                         | ×                     |
| Cup Holders                                           | <ul> <li>✓</li> </ul> |
| Headliner                                             | <ul> <li>✓</li> </ul> |
| Blower Motor                                          | <ul> <li>✓</li> </ul> |
| Interior Trim                                         | <ul> <li>✓</li> </ul> |
| Inner Trunk                                           | <ul> <li>✓</li> </ul> |