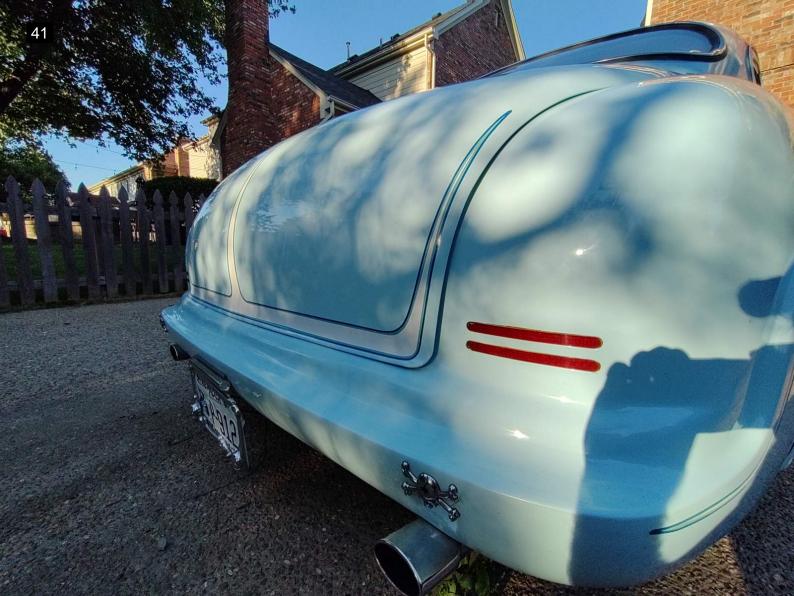

#### Exterior

The car was in good condition for its age. I found only minor issues to be expected with age of vehicle. Minor chipping to paint on front right fender. Some of the seals are showing their age and are dry rotted and cracking, there is some dry rotting to the window channel seal. All exterior lighting works. The tires are in good condition with a faux whitewall attachment to sidewall. The two on the rear are dry rotting a bit. The chrome on the hubcaps look in good condition. Looking underneath, The underside has been undercoated. The rear bumper looks to have been molded with a body filler at one time and is now beginning to shows signs of cracking. See photos. Did not find any fluid leaks under the engine. The chrome has areas of fading and scratches.

| Frame Damage                                  | <ul> <li>✓</li> </ul> |
|-----------------------------------------------|-----------------------|
| Glass                                         | <ul> <li>✓</li> </ul> |
| Body Filler?                                  | X                     |
| There is evidence of body filler.             |                       |
| Hood                                          | ~                     |
| Doors                                         | ×                     |
| Floors                                        | ×                     |
| Rockers                                       | ×                     |
| Quarter Panels                                | ×                     |
| Chrome                                        | X                     |
| The chrome has areas of fading and scratches. |                       |