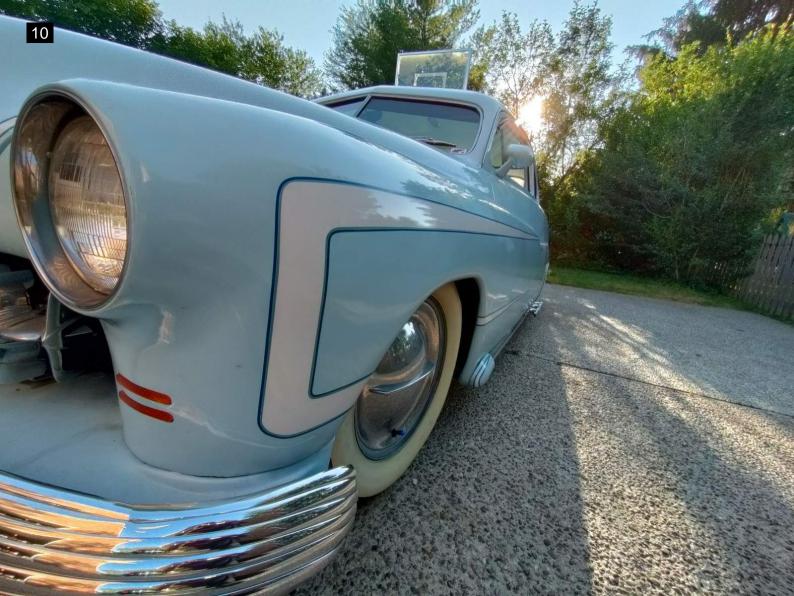

#### Exterior

The car was in good condition for its age. I found only minor issues to be expected with age of vehicle. Minor chipping to paint on front right fender. Some of the seals are showing their age and are dry rotted and cracking, there is some dry rotting to the window channel seal. All exterior lighting works. The tires are in good condition with a faux whitewall attachment to sidewall. The two on the rear are dry rotting a bit. The chrome on the hubcaps look in good condition. Looking underneath, The underside has been undercoated. The rear bumper looks to have been molded with a body filler at one time and is now beginning to shows signs of cracking. See photos. Did not find any fluid leaks under the engine. The chrome has areas of fading and scratches.

| Frame Damage                                  | <ul> <li>✓</li> </ul> |
|-----------------------------------------------|-----------------------|
| Glass                                         | <ul> <li>✓</li> </ul> |
| Body Filler?                                  | X                     |
| There is evidence of body filler.             |                       |
| Hood                                          | ~                     |
| Doors                                         | ×                     |
| Floors                                        | ×                     |
| Rockers                                       | ×                     |
| Quarter Panels                                | ×                     |
| Chrome                                        | X                     |
| The chrome has areas of fading and scratches. |                       |