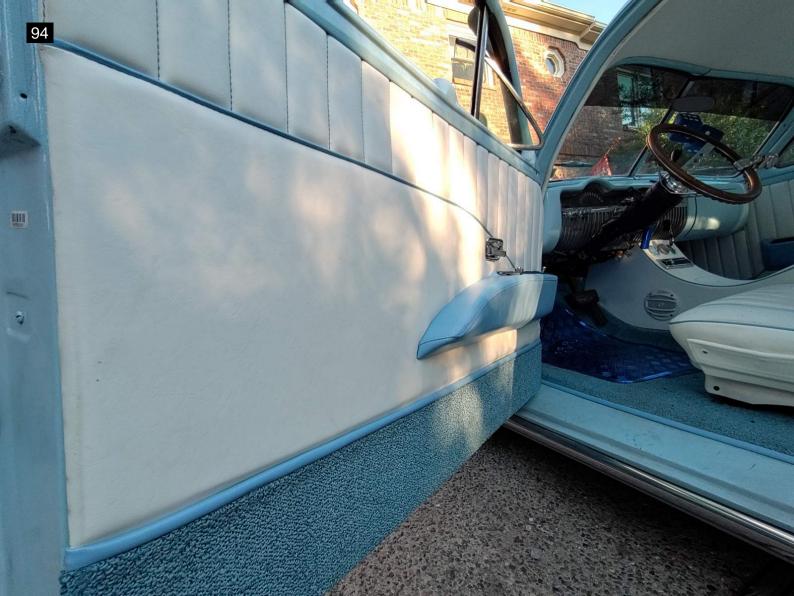

#### Interior

The upholstery in this car has been recently redone. There is a little bit of wear showing on the

driver's seat back cushion. The seats could use a cleaning, but are mostly in good shape with minor flaws. It has a custom center console that looks in good condition and matches the seats. The dash lights don't appear to work and there is a knob missing. I saw most of the gauges are functional and the newer style radio works. It has an aftermarket steering wheel that looks good. I wasn't able to see the speedometer work for lack of a test drive. The floor panels look to be in good condition.

## Interior

| Steering Wheel                                        | <ul> <li>✓</li> </ul> |
|-------------------------------------------------------|-----------------------|
| Horn                                                  | ×                     |
| Seat Condition                                        | X                     |
| There is light wear to the seats. Normal for mileage. |                       |
| Seat Belts                                            | <ul> <li>✓</li> </ul> |
| Clock                                                 | <ul> <li>✓</li> </ul> |
| Radio/Navigation                                      | <ul> <li>✓</li> </ul> |
| Inner Door Panels                                     | ×                     |
| Power Locks                                           | ×                     |
| Window Switches                                       | ×                     |
| Window Function                                       | ×                     |
| Center Console                                        | V                     |
| Dash                                                  | X                     |
| Missing one knob                                      |                       |
| Sun Visors                                            | ×                     |
| Dash Lights                                           | X                     |
| The dash lights are not working.                      |                       |
| Dash Gauges                                           | V                     |
| Heater                                                | ×                     |
| Carpet                                                | <ul> <li>✓</li> </ul> |
| Floor Mats                                            | <ul> <li>✓</li> </ul> |
| Cigarette Use                                         | ×                     |
| Unusual Odors                                         | ×                     |
| Cup Holders                                           | <ul> <li>✓</li> </ul> |
| Headliner                                             | <ul> <li>✓</li> </ul> |
| Blower Motor                                          | <ul> <li>✓</li> </ul> |
| Interior Trim                                         | <ul> <li>✓</li> </ul> |
| Inner Trunk                                           | <ul> <li>✓</li> </ul> |