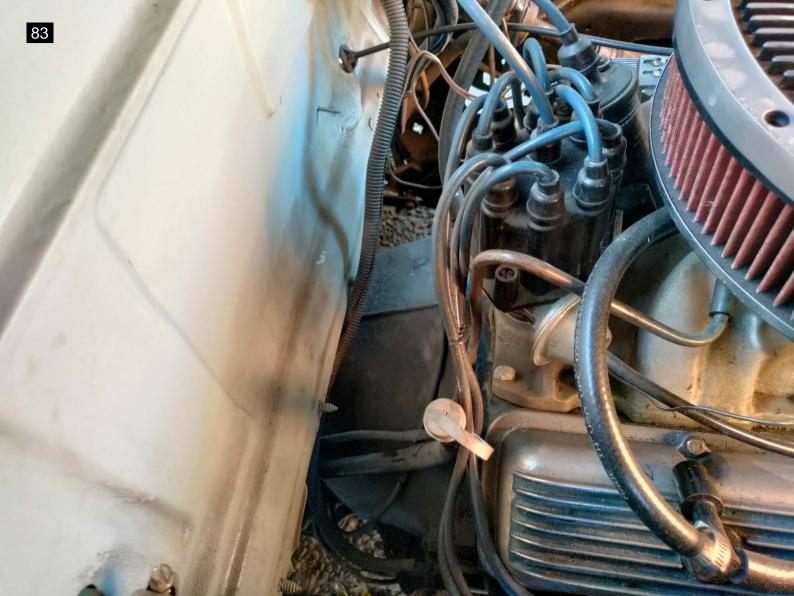

#### Mechanical

I found no leaks to the underside. Car started up immediately without any hesitation. I noted full engine bay fluids.

Test Drive:

Owner declined a test drive. Due to this, I spent more time going over the vehicle. I found the engine to start and run well. A visual inspection of the steering and suspension showed no obvious issues.