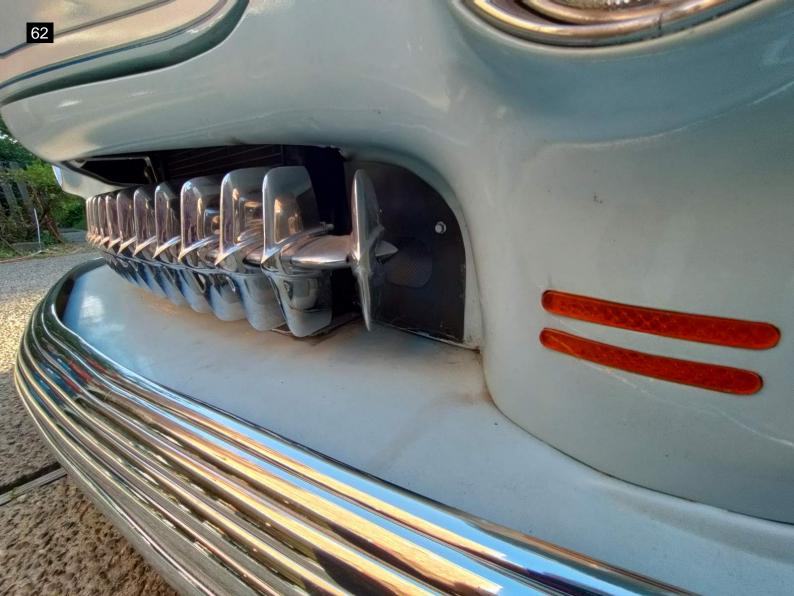

#### Exterior

The car was in good condition for its age. I found only minor issues to be expected with age of vehicle. Minor chipping to paint on front right fender. Some of the seals are showing their age and are dry rotted and cracking, there is some dry rotting to the window channel seal. All exterior lighting works. The tires are in good condition with a faux whitewall attachment to sidewall. The two on the rear are dry rotting a bit. The chrome on the hubcaps look in good condition. Looking underneath, The underside has been undercoated. The rear bumper looks to have been molded with a body filler at one time and is now beginning to shows signs of cracking. See photos. Did not find any fluid leaks under the engine. The chrome has areas of fading and scratches.

| Frame Damage                                  | <ul> <li>✓</li> </ul> |
|-----------------------------------------------|-----------------------|
| Glass                                         | <ul> <li>✓</li> </ul> |
| Body Filler?                                  | X                     |
| There is evidence of body filler.             |                       |
| Hood                                          | ~                     |
| Doors                                         | ×                     |
| Floors                                        | ×                     |
| Rockers                                       | ×                     |
| Quarter Panels                                | ×                     |
| Chrome                                        | X                     |
| The chrome has areas of fading and scratches. |                       |