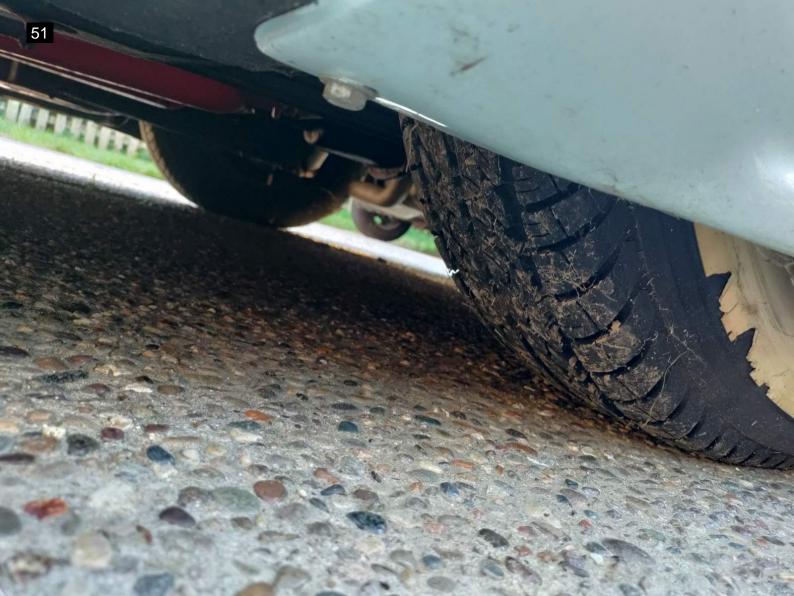

#### Exterior

The car was in good condition for its age. I found only minor issues to be expected with age of vehicle. Minor chipping to paint on front right fender. Some of the seals are showing their age and are dry rotted and cracking, there is some dry rotting to the window channel seal. All exterior lighting works. The tires are in good condition with a faux whitewall attachment to sidewall. The two on the rear are dry rotting a bit. The chrome on the hubcaps look in good condition. Looking underneath, The underside has been undercoated. The rear bumper looks to have been molded with a body filler at one time and is now beginning to shows signs of cracking. See photos. Did not find any fluid leaks under the engine. The chrome has areas of fading and scratches.

#### Mechanical

I found no leaks to the underside. Car started up immediately without any hesitation. I noted full engine bay fluids.

Test Drive:

Owner declined a test drive. Due to this, I spent more time going over the vehicle. I found the engine to start and run well. A visual inspection of the steering and suspension showed no obvious issues.