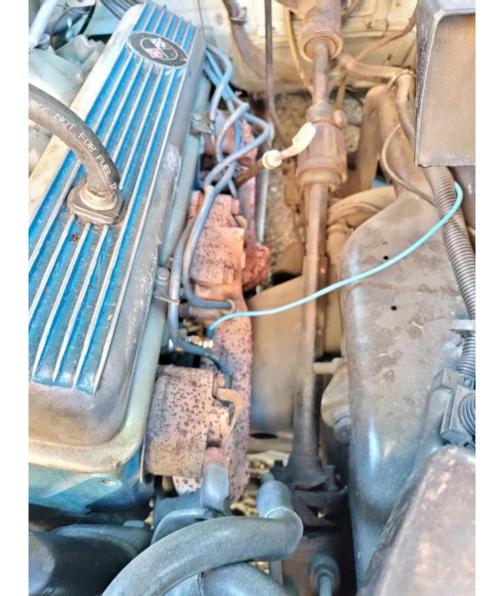

#### Mechanical

I found no leaks to the underside. Car started up immediately without any hesitation. I noted full engine bay fluids.

Test Drive:

Owner declined a test drive. Due to this, I spent more time going over the vehicle. I found the engine to start and run well. A visual inspection of the steering and suspension showed no obvious issues.