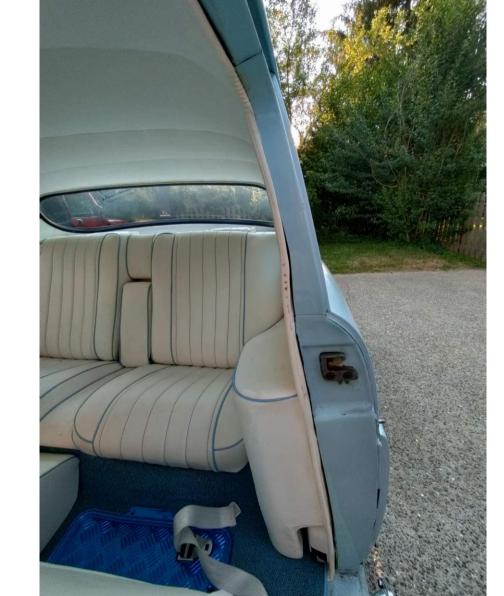

#### Interior

The upholstery in this car has been recently redone. There is a little bit of wear showing on the

driver's seat back cushion. The seats could use a cleaning, but are mostly in good shape with minor flaws. It has a custom center console that looks in good condition and matches the seats. The dash lights don't appear to work and there is a knob missing. I saw most of the gauges are functional and the newer style radio works. It has an aftermarket steering wheel that looks good. I wasn't able to see the speedometer work for lack of a test drive. The floor panels look to be in good condition.

## Interior

| Steering Wheel                                        | <ul> <li>✓</li> </ul> |
|-------------------------------------------------------|-----------------------|
| Horn                                                  | ×                     |
| Seat Condition                                        | X                     |
| There is light wear to the seats. Normal for mileage. |                       |
| Seat Belts                                            | <ul> <li>✓</li> </ul> |
| Clock                                                 | <ul> <li>✓</li> </ul> |
| Radio/Navigation                                      | <ul> <li>✓</li> </ul> |
| Inner Door Panels                                     | ×                     |
| Power Locks                                           | ×                     |
| Window Switches                                       | ×                     |
| Window Function                                       | ×                     |
| Center Console                                        | V                     |
| Dash                                                  | X                     |
| Missing one knob                                      |                       |
| Sun Visors                                            | ×                     |
| Dash Lights                                           | X                     |
| The dash lights are not working.                      |                       |
| Dash Gauges                                           | V                     |
| Heater                                                | ×                     |
| Carpet                                                | <ul> <li>✓</li> </ul> |
| Floor Mats                                            | <ul> <li>✓</li> </ul> |
| Cigarette Use                                         | ×                     |
| Unusual Odors                                         | ×                     |
| Cup Holders                                           | <ul> <li>✓</li> </ul> |
| Headliner                                             | <ul> <li>✓</li> </ul> |
| Blower Motor                                          | <ul> <li>✓</li> </ul> |
| Interior Trim                                         | <ul> <li>✓</li> </ul> |
| Inner Trunk                                           | <ul> <li>✓</li> </ul> |