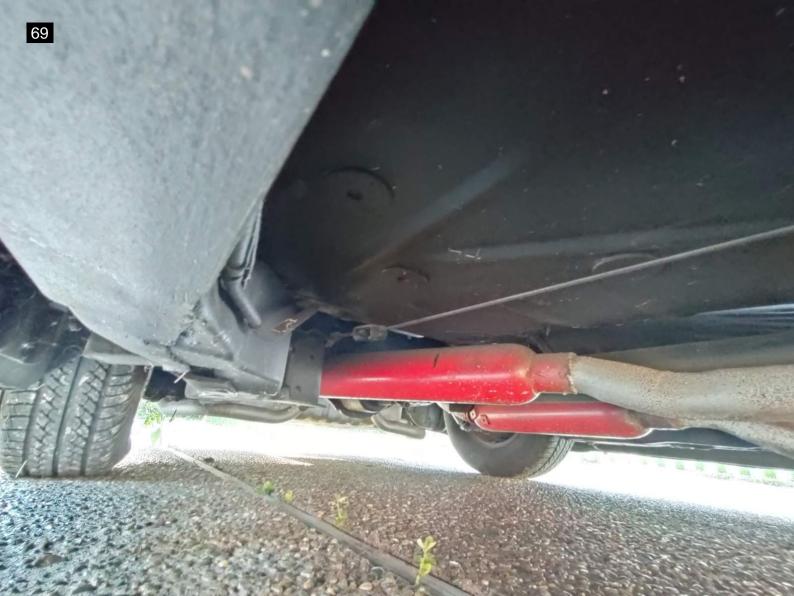

#### Exterior

The car was in good condition for its age. I found only minor issues to be expected with age of vehicle. Minor chipping to paint on front right fender. Some of the seals are showing their age and are dry rotted and cracking, there is some dry rotting to the window channel seal. All exterior lighting works. The tires are in good condition with a faux whitewall attachment to sidewall. The two on the rear are dry rotting a bit. The chrome on the hubcaps look in good condition. Looking underneath, The underside has been undercoated. The rear bumper looks to have been molded with a body filler at one time and is now beginning to shows signs of cracking. See photos. Did not find any fluid leaks under the engine. The chrome has areas of fading and scratches.

#### Mechanical

I found no leaks to the underside. Car started up immediately without any hesitation. I noted full engine bay fluids.

Test Drive:

Owner declined a test drive. Due to this, I spent more time going over the vehicle. I found the engine to start and run well. A visual inspection of the steering and suspension showed no obvious issues.