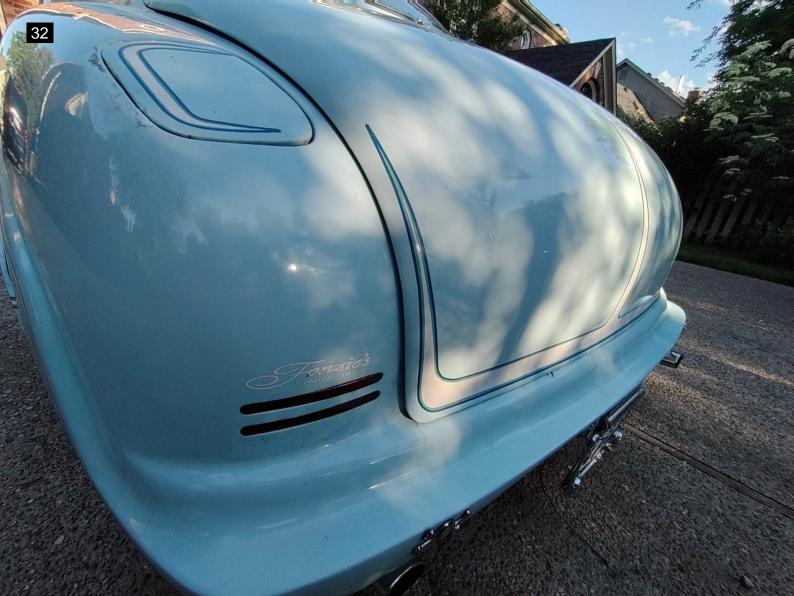

#### Exterior

The car was in good condition for its age. I found only minor issues to be expected with age of vehicle. Minor chipping to paint on front right fender. Some of the seals are showing their age and are dry rotted and cracking, there is some dry rotting to the window channel seal. All exterior lighting works. The tires are in good condition with a faux whitewall attachment to sidewall. The two on the rear are dry rotting a bit. The chrome on the hubcaps look in good condition. Looking underneath, The underside has been undercoated. The rear bumper looks to have been molded with a body filler at one time and is now beginning to shows signs of cracking. See photos. Did not find any fluid leaks under the engine. The chrome has areas of fading and scratches.

| Frame Damage                                  | <ul> <li>✓</li> </ul> |
|-----------------------------------------------|-----------------------|
| Glass                                         | <ul> <li>✓</li> </ul> |
| Body Filler?                                  | X                     |
| There is evidence of body filler.             |                       |
| Hood                                          | ~                     |
| Doors                                         | ×                     |
| Floors                                        | ×                     |
| Rockers                                       | ×                     |
| Quarter Panels                                | ×                     |
| Chrome                                        | X                     |
| The chrome has areas of fading and scratches. |                       |