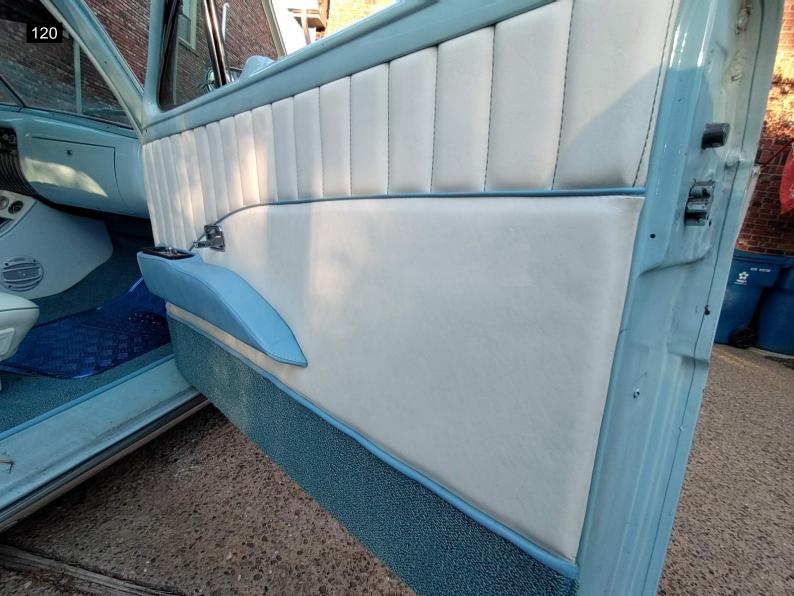

#### Interior

The upholstery in this car has been recently redone. There is a little bit of wear showing on the

driver's seat back cushion. The seats could use a cleaning, but are mostly in good shape with minor flaws. It has a custom center console that looks in good condition and matches the seats. The dash lights don't appear to work and there is a knob missing. I saw most of the gauges are functional and the newer style radio works. It has an aftermarket steering wheel that looks good. I wasn't able to see the speedometer work for lack of a test drive. The floor panels look to be in good condition.

## Interior

| Steering Wheel                                        | <ul> <li>✓</li> </ul> |
|-------------------------------------------------------|-----------------------|
| Horn                                                  | ×                     |
| Seat Condition                                        | X                     |
| There is light wear to the seats. Normal for mileage. |                       |
| Seat Belts                                            | <ul> <li>✓</li> </ul> |
| Clock                                                 | <ul> <li>✓</li> </ul> |
| Radio/Navigation                                      | <ul> <li>✓</li> </ul> |
| Inner Door Panels                                     | ×                     |
| Power Locks                                           | ×                     |
| Window Switches                                       | ×                     |
| Window Function                                       | ×                     |
| Center Console                                        | V                     |
| Dash                                                  | X                     |
| Missing one knob                                      |                       |
| Sun Visors                                            | ×                     |
| Dash Lights                                           | X                     |
| The dash lights are not working.                      |                       |
| Dash Gauges                                           | V                     |
| Heater                                                | ×                     |
| Carpet                                                | <ul> <li>✓</li> </ul> |
| Floor Mats                                            | <ul> <li>✓</li> </ul> |
| Cigarette Use                                         | ×                     |
| Unusual Odors                                         | ×                     |
| Cup Holders                                           | <ul> <li>✓</li> </ul> |
| Headliner                                             | <ul> <li>✓</li> </ul> |
| Blower Motor                                          | <ul> <li>✓</li> </ul> |
| Interior Trim                                         | <ul> <li>✓</li> </ul> |
| Inner Trunk                                           | <ul> <li>✓</li> </ul> |