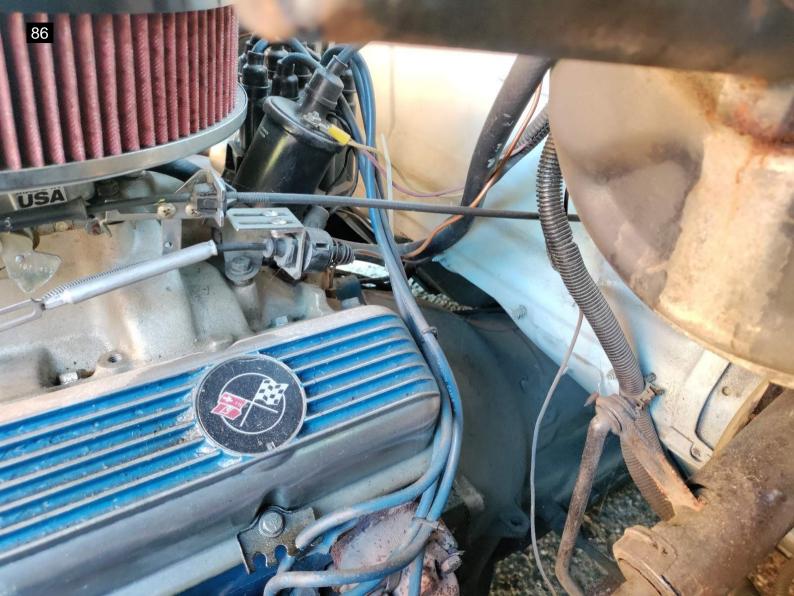

#### Mechanical

I found no leaks to the underside. Car started up immediately without any hesitation. I noted full engine bay fluids.

Test Drive:

Owner declined a test drive. Due to this, I spent more time going over the vehicle. I found the engine to start and run well. A visual inspection of the steering and suspension showed no obvious issues.