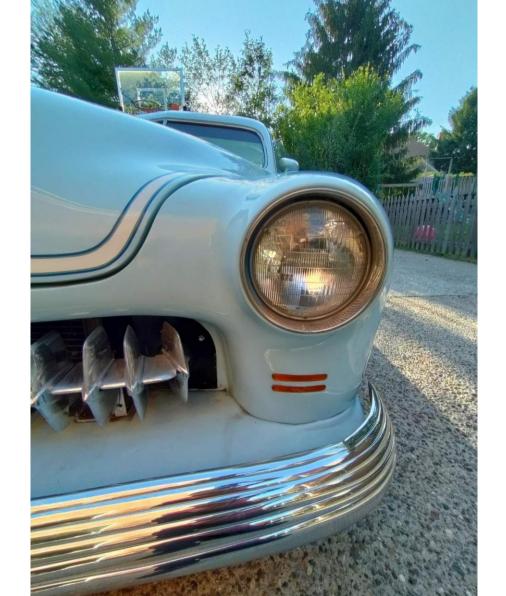

#### Exterior

The car was in good condition for its age. I found only minor issues to be expected with age of vehicle. Minor chipping to paint on front right fender. Some of the seals are showing their age and are dry rotted and cracking, there is some dry rotting to the window channel seal. All exterior lighting works. The tires are in good condition with a faux whitewall attachment to sidewall. The two on the rear are dry rotting a bit. The chrome on the hubcaps look in good condition. Looking underneath, The underside has been undercoated. The rear bumper looks to have been molded with a body filler at one time and is now beginning to shows signs of cracking. See photos. Did not find any fluid leaks under the engine. The chrome has areas of fading and scratches.

| Frame Damage                                  | <ul> <li>✓</li> </ul> |
|-----------------------------------------------|-----------------------|
| Glass                                         | <ul> <li>✓</li> </ul> |
| Body Filler?                                  | X                     |
| There is evidence of body filler.             |                       |
| Hood                                          | ~                     |
| Doors                                         | ×                     |
| Floors                                        | ×                     |
| Rockers                                       | ×                     |
| Quarter Panels                                | ×                     |
| Chrome                                        | X                     |
| The chrome has areas of fading and scratches. |                       |