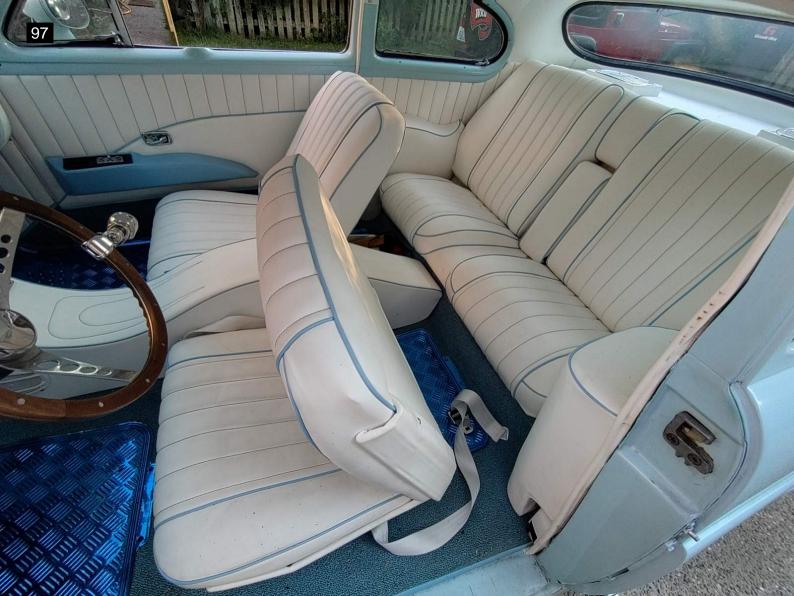

#### Interior

The upholstery in this car has been recently redone. There is a little bit of wear showing on the

driver's seat back cushion. The seats could use a cleaning, but are mostly in good shape with minor flaws. It has a custom center console that looks in good condition and matches the seats. The dash lights don't appear to work and there is a knob missing. I saw most of the gauges are functional and the newer style radio works. It has an aftermarket steering wheel that looks good. I wasn't able to see the speedometer work for lack of a test drive. The floor panels look to be in good condition.

## Interior

| Steering Wheel                                        | <ul> <li>✓</li> </ul> |
|-------------------------------------------------------|-----------------------|
| Horn                                                  | ×                     |
| Seat Condition                                        | X                     |
| There is light wear to the seats. Normal for mileage. |                       |
| Seat Belts                                            | <ul> <li>✓</li> </ul> |
| Clock                                                 | <ul> <li>✓</li> </ul> |
| Radio/Navigation                                      | <ul> <li>✓</li> </ul> |
| Inner Door Panels                                     | ×                     |
| Power Locks                                           | ×                     |
| Window Switches                                       | ×                     |
| Window Function                                       | ×                     |
| Center Console                                        | V                     |
| Dash                                                  | X                     |
| Missing one knob                                      |                       |
| Sun Visors                                            | ×                     |
| Dash Lights                                           | X                     |
| The dash lights are not working.                      |                       |
| Dash Gauges                                           | V                     |
| Heater                                                | ×                     |
| Carpet                                                | <ul> <li>✓</li> </ul> |
| Floor Mats                                            | <ul> <li>✓</li> </ul> |
| Cigarette Use                                         | ×                     |
| Unusual Odors                                         | ×                     |
| Cup Holders                                           | <ul> <li>✓</li> </ul> |
| Headliner                                             | <ul> <li>✓</li> </ul> |
| Blower Motor                                          | <ul> <li>✓</li> </ul> |
| Interior Trim                                         | <ul> <li>✓</li> </ul> |
| Inner Trunk                                           | <ul> <li>✓</li> </ul> |