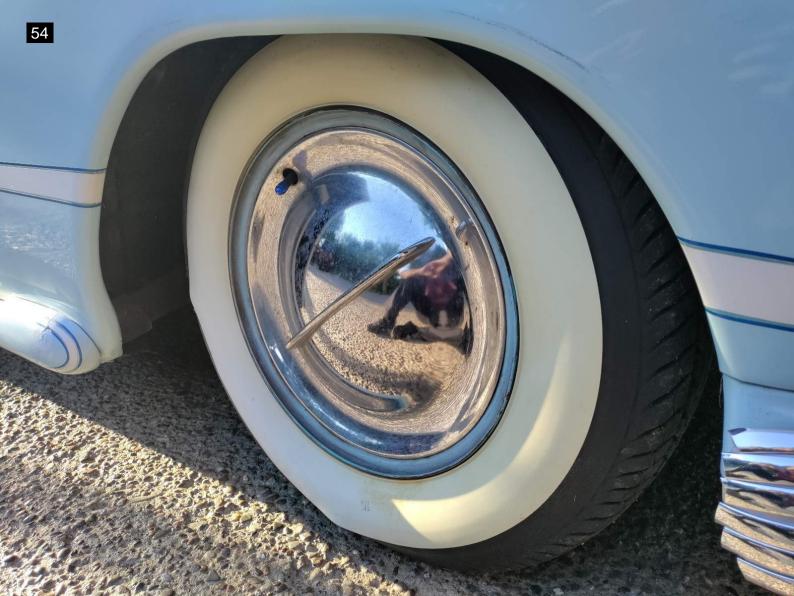

#### Exterior

The car was in good condition for its age. I found only minor issues to be expected with age of vehicle. Minor chipping to paint on front right fender. Some of the seals are showing their age and are dry rotted and cracking, there is some dry rotting to the window channel seal. All exterior lighting works. The tires are in good condition with a faux whitewall attachment to sidewall. The two on the rear are dry rotting a bit. The chrome on the hubcaps look in good condition. Looking underneath, The underside has been undercoated. The rear bumper looks to have been molded with a body filler at one time and is now beginning to shows signs of cracking. See photos. Did not find any fluid leaks under the engine. The chrome has areas of fading and scratches.

| Tire Manufacturer              |   |
|--------------------------------|---|
| Driver's Front - Vercelli      |   |
| Passenger's Front - Vercelli   |   |
| Driver's Rear - Vercelli       |   |
| Passenger's Rear - Vercelli    |   |
| Tire Size                      |   |
| Driver's Front - P215/75R14    |   |
| Passenger's Front - P215/75R14 |   |
| Driver's Rear - P215/75R14     |   |
| Passenger's Rear - P215/75R14  |   |
| Tire Condition                 |   |
| Driver's Front - No Issues     | _ |
| Passenger's Front - No Issues  |   |
| Driver's Rear - No Issues      |   |
| Passenger's Rear - No Issues   |   |
| Wheel Condition                |   |
| Driver's Front - No Issues     |   |
| Passenger's Front - No Issues  |   |
| Driver's Rear - No Issues      |   |
| Passenger's Rear - No Issues   |   |
| Tire Tread                     |   |
| Driver's Front - 8/32          |   |
| Passenger's Front - 8/32       |   |
| Driver's Rear - 8/32           |   |
| Passanger's Rear - 8/32        | _ |