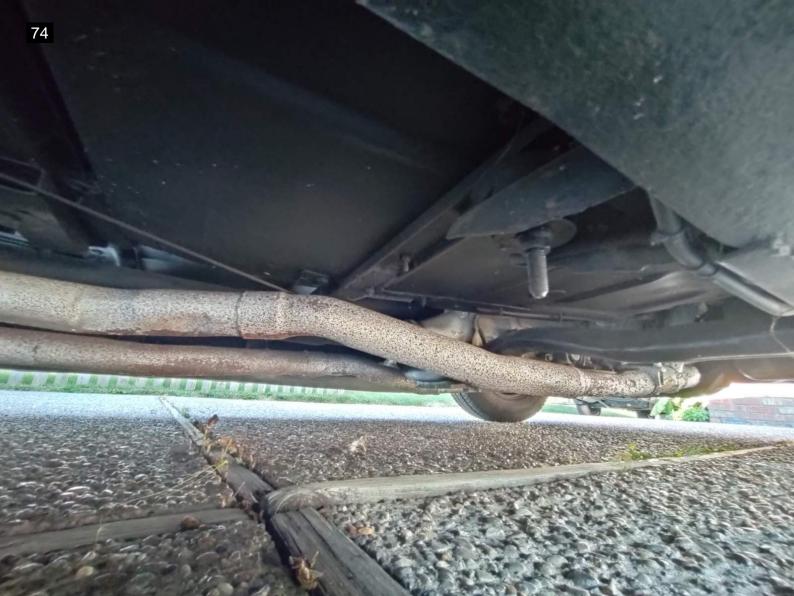

#### Exterior

The car was in good condition for its age. I found only minor issues to be expected with age of vehicle. Minor chipping to paint on front right fender. Some of the seals are showing their age and are dry rotted and cracking, there is some dry rotting to the window channel seal. All exterior lighting works. The tires are in good condition with a faux whitewall attachment to sidewall. The two on the rear are dry rotting a bit. The chrome on the hubcaps look in good condition. Looking underneath, The underside has been undercoated. The rear bumper looks to have been molded with a body filler at one time and is now beginning to shows signs of cracking. See photos. Did not find any fluid leaks under the engine. The chrome has areas of fading and scratches.