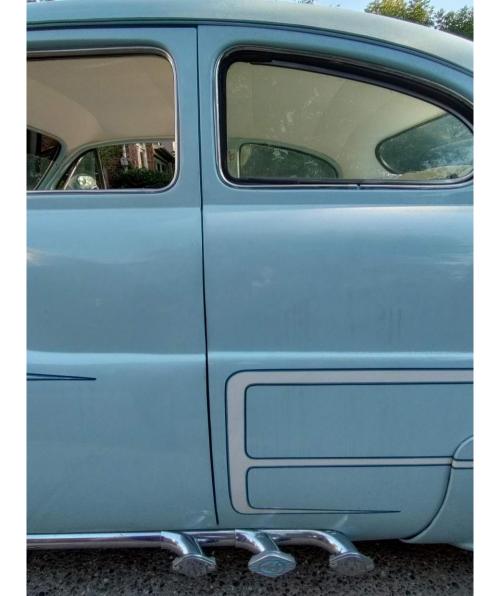

#### Exterior

The car was in good condition for its age. I found only minor issues to be expected with age of vehicle. Minor chipping to paint on front right fender. Some of the seals are showing their age and are dry rotted and cracking, there is some dry rotting to the window channel seal. All exterior lighting works. The tires are in good condition with a faux whitewall attachment to sidewall. The two on the rear are dry rotting a bit. The chrome on the hubcaps look in good condition. Looking underneath, The underside has been undercoated. The rear bumper looks to have been molded with a body filler at one time and is now beginning to shows signs of cracking. See photos. Did not find any fluid leaks under the engine. The chrome has areas of fading and scratches.

. .

Please see below for pictures and more info.

| Vehicle Info                                                                                                                           |                                                                                                                                                                                                                                                                                                                                                                                                                                                                                                                                                                                                                                                                                                                                                                                                                                                                                                                                                                                                                                                                                                                                                                                                                                                                                                                                                                                                                                                                                                                                                                                         | Mechanical                        |                       |
|----------------------------------------------------------------------------------------------------------------------------------------|-----------------------------------------------------------------------------------------------------------------------------------------------------------------------------------------------------------------------------------------------------------------------------------------------------------------------------------------------------------------------------------------------------------------------------------------------------------------------------------------------------------------------------------------------------------------------------------------------------------------------------------------------------------------------------------------------------------------------------------------------------------------------------------------------------------------------------------------------------------------------------------------------------------------------------------------------------------------------------------------------------------------------------------------------------------------------------------------------------------------------------------------------------------------------------------------------------------------------------------------------------------------------------------------------------------------------------------------------------------------------------------------------------------------------------------------------------------------------------------------------------------------------------------------------------------------------------------------|-----------------------------------|-----------------------|
| Year - 1950                                                                                                                            |                                                                                                                                                                                                                                                                                                                                                                                                                                                                                                                                                                                                                                                                                                                                                                                                                                                                                                                                                                                                                                                                                                                                                                                                                                                                                                                                                                                                                                                                                                                                                                                         | Air Filter                        | <ul> <li>✓</li> </ul> |
| Make - Mercury                                                                                                                         |                                                                                                                                                                                                                                                                                                                                                                                                                                                                                                                                                                                                                                                                                                                                                                                                                                                                                                                                                                                                                                                                                                                                                                                                                                                                                                                                                                                                                                                                                                                                                                                         | Battery Condition                 | V                     |
| Model - Montery                                                                                                                        |                                                                                                                                                                                                                                                                                                                                                                                                                                                                                                                                                                                                                                                                                                                                                                                                                                                                                                                                                                                                                                                                                                                                                                                                                                                                                                                                                                                                                                                                                                                                                                                         | Charging System                   | <ul> <li>✓</li> </ul> |
| Mileage - 159000                                                                                                                       |                                                                                                                                                                                                                                                                                                                                                                                                                                                                                                                                                                                                                                                                                                                                                                                                                                                                                                                                                                                                                                                                                                                                                                                                                                                                                                                                                                                                                                                                                                                                                                                         | Cooling Fan Condition             | <ul> <li>✓</li> </ul> |
| Transmission - Automatic                                                                                                               |                                                                                                                                                                                                                                                                                                                                                                                                                                                                                                                                                                                                                                                                                                                                                                                                                                                                                                                                                                                                                                                                                                                                                                                                                                                                                                                                                                                                                                                                                                                                                                                         | Radiator Cap Sealing Properly     | <ul> <li>✓</li> </ul> |
| VIN Number - 50SL677965M                                                                                                               |                                                                                                                                                                                                                                                                                                                                                                                                                                                                                                                                                                                                                                                                                                                                                                                                                                                                                                                                                                                                                                                                                                                                                                                                                                                                                                                                                                                                                                                                                                                                                                                         | Hoses                             | V                     |
| Interior - Leather                                                                                                                     |                                                                                                                                                                                                                                                                                                                                                                                                                                                                                                                                                                                                                                                                                                                                                                                                                                                                                                                                                                                                                                                                                                                                                                                                                                                                                                                                                                                                                                                                                                                                                                                         | Radiator                          | V                     |
| Interior Color - White                                                                                                                 |                                                                                                                                                                                                                                                                                                                                                                                                                                                                                                                                                                                                                                                                                                                                                                                                                                                                                                                                                                                                                                                                                                                                                                                                                                                                                                                                                                                                                                                                                                                                                                                         | Engine Coolant                    | V                     |
| Body Color - Blue                                                                                                                      |                                                                                                                                                                                                                                                                                                                                                                                                                                                                                                                                                                                                                                                                                                                                                                                                                                                                                                                                                                                                                                                                                                                                                                                                                                                                                                                                                                                                                                                                                                                                                                                         | Coolant Leaks                     | V                     |
| Engine - 8 Cylinder                                                                                                                    |                                                                                                                                                                                                                                                                                                                                                                                                                                                                                                                                                                                                                                                                                                                                                                                                                                                                                                                                                                                                                                                                                                                                                                                                                                                                                                                                                                                                                                                                                                                                                                                         | Belts                             | V                     |
| Drive Type - Rear Wheel Drive                                                                                                          |                                                                                                                                                                                                                                                                                                                                                                                                                                                                                                                                                                                                                                                                                                                                                                                                                                                                                                                                                                                                                                                                                                                                                                                                                                                                                                                                                                                                                                                                                                                                                                                         | Power Steering                    | V                     |
| Fuel Type - Gas                                                                                                                        |                                                                                                                                                                                                                                                                                                                                                                                                                                                                                                                                                                                                                                                                                                                                                                                                                                                                                                                                                                                                                                                                                                                                                                                                                                                                                                                                                                                                                                                                                                                                                                                         | Steering Fluid                    | V                     |
|                                                                                                                                        |                                                                                                                                                                                                                                                                                                                                                                                                                                                                                                                                                                                                                                                                                                                                                                                                                                                                                                                                                                                                                                                                                                                                                                                                                                                                                                                                                                                                                                                                                                                                                                                         | Engine Oil                        | V                     |
|                                                                                                                                        |                                                                                                                                                                                                                                                                                                                                                                                                                                                                                                                                                                                                                                                                                                                                                                                                                                                                                                                                                                                                                                                                                                                                                                                                                                                                                                                                                                                                                                                                                                                                                                                         | Engine Fluid Leaks                | V                     |
| Exterior                                                                                                                               |                                                                                                                                                                                                                                                                                                                                                                                                                                                                                                                                                                                                                                                                                                                                                                                                                                                                                                                                                                                                                                                                                                                                                                                                                                                                                                                                                                                                                                                                                                                                                                                         | Transmission Fluid                | V                     |
| Wiper Blades                                                                                                                           | ~                                                                                                                                                                                                                                                                                                                                                                                                                                                                                                                                                                                                                                                                                                                                                                                                                                                                                                                                                                                                                                                                                                                                                                                                                                                                                                                                                                                                                                                                                                                                                                                       | Transmission Leaks                | <ul> <li>✓</li> </ul> |
| Windshield Washer                                                                                                                      | ~                                                                                                                                                                                                                                                                                                                                                                                                                                                                                                                                                                                                                                                                                                                                                                                                                                                                                                                                                                                                                                                                                                                                                                                                                                                                                                                                                                                                                                                                                                                                                                                       | Brake System                      | <ul> <li>✓</li> </ul> |
| Body Alignment                                                                                                                         | ~                                                                                                                                                                                                                                                                                                                                                                                                                                                                                                                                                                                                                                                                                                                                                                                                                                                                                                                                                                                                                                                                                                                                                                                                                                                                                                                                                                                                                                                                                                                                                                                       | Brake Fluid Leaks                 | <ul> <li>✓</li> </ul> |
| Scratches                                                                                                                              | X                                                                                                                                                                                                                                                                                                                                                                                                                                                                                                                                                                                                                                                                                                                                                                                                                                                                                                                                                                                                                                                                                                                                                                                                                                                                                                                                                                                                                                                                                                                                                                                       | Transfer Case Leaks               | <ul> <li>✓</li> </ul> |
| There are minor misc scratches around the vehicle. Normal for m                                                                        | ileage                                                                                                                                                                                                                                                                                                                                                                                                                                                                                                                                                                                                                                                                                                                                                                                                                                                                                                                                                                                                                                                                                                                                                                                                                                                                                                                                                                                                                                                                                                                                                                                  | Differential leaks                | <ul> <li>✓</li> </ul> |
| and most too small to see in photos.                                                                                                   |                                                                                                                                                                                                                                                                                                                                                                                                                                                                                                                                                                                                                                                                                                                                                                                                                                                                                                                                                                                                                                                                                                                                                                                                                                                                                                                                                                                                                                                                                                                                                                                         | Muffler System                    | <ul> <li>✓</li> </ul> |
| Dings                                                                                                                                  | ~                                                                                                                                                                                                                                                                                                                                                                                                                                                                                                                                                                                                                                                                                                                                                                                                                                                                                                                                                                                                                                                                                                                                                                                                                                                                                                                                                                                                                                                                                                                                                                                       | CV Joints and Axles               | <ul> <li>✓</li> </ul> |
| Dents<br>Deint Constitue                                                                                                               | <ul> <li></li> <li><td>Shocks and bushings</td><td><ul> <li>✓</li> </ul></td></li></ul> | Shocks and bushings               | <ul> <li>✓</li> </ul> |
| Paint Condition<br>The paint shows some wear and tear that is consistent with age a                                                    | X                                                                                                                                                                                                                                                                                                                                                                                                                                                                                                                                                                                                                                                                                                                                                                                                                                                                                                                                                                                                                                                                                                                                                                                                                                                                                                                                                                                                                                                                                                                                                                                       | Ball Joints and Tie Rods          | <ul> <li>✓</li> </ul> |
| mileage. Chipping to front right fender.                                                                                               | and                                                                                                                                                                                                                                                                                                                                                                                                                                                                                                                                                                                                                                                                                                                                                                                                                                                                                                                                                                                                                                                                                                                                                                                                                                                                                                                                                                                                                                                                                                                                                                                     | Modifications                     | <ul> <li>✓</li> </ul> |
| Body Seals                                                                                                                             | ×                                                                                                                                                                                                                                                                                                                                                                                                                                                                                                                                                                                                                                                                                                                                                                                                                                                                                                                                                                                                                                                                                                                                                                                                                                                                                                                                                                                                                                                                                                                                                                                       |                                   |                       |
| Some of the seals are showing their age and are dry rotted and                                                                         |                                                                                                                                                                                                                                                                                                                                                                                                                                                                                                                                                                                                                                                                                                                                                                                                                                                                                                                                                                                                                                                                                                                                                                                                                                                                                                                                                                                                                                                                                                                                                                                         | Deed Teel                         |                       |
| cracking.                                                                                                                              | _                                                                                                                                                                                                                                                                                                                                                                                                                                                                                                                                                                                                                                                                                                                                                                                                                                                                                                                                                                                                                                                                                                                                                                                                                                                                                                                                                                                                                                                                                                                                                                                       | Road Test                         |                       |
| Rust                                                                                                                                   | ×                                                                                                                                                                                                                                                                                                                                                                                                                                                                                                                                                                                                                                                                                                                                                                                                                                                                                                                                                                                                                                                                                                                                                                                                                                                                                                                                                                                                                                                                                                                                                                                       | Road Test                         | X                     |
| The underside shows areas of minor surface rust. See pictures.T                                                                        |                                                                                                                                                                                                                                                                                                                                                                                                                                                                                                                                                                                                                                                                                                                                                                                                                                                                                                                                                                                                                                                                                                                                                                                                                                                                                                                                                                                                                                                                                                                                                                                         | The owner declined a test drive.  |                       |
| underside has been undercoated. The undercoating can hide rus                                                                          |                                                                                                                                                                                                                                                                                                                                                                                                                                                                                                                                                                                                                                                                                                                                                                                                                                                                                                                                                                                                                                                                                                                                                                                                                                                                                                                                                                                                                                                                                                                                                                                         | Engine Performance                | ~                     |
| Exterior Lights                                                                                                                        | ~                                                                                                                                                                                                                                                                                                                                                                                                                                                                                                                                                                                                                                                                                                                                                                                                                                                                                                                                                                                                                                                                                                                                                                                                                                                                                                                                                                                                                                                                                                                                                                                       | Engine Starting                   | <ul> <li>✓</li> </ul> |
| Door Mirrors                                                                                                                           | ~                                                                                                                                                                                                                                                                                                                                                                                                                                                                                                                                                                                                                                                                                                                                                                                                                                                                                                                                                                                                                                                                                                                                                                                                                                                                                                                                                                                                                                                                                                                                                                                       | TIRES/WHEELS                      |                       |
| Bumpers                                                                                                                                | ×                                                                                                                                                                                                                                                                                                                                                                                                                                                                                                                                                                                                                                                                                                                                                                                                                                                                                                                                                                                                                                                                                                                                                                                                                                                                                                                                                                                                                                                                                                                                                                                       | Spare Tire                        | X                     |
| The rear bumper looks to have been molded with a body filler at of<br>time and is now beginning to shows signs of cracking. See photos |                                                                                                                                                                                                                                                                                                                                                                                                                                                                                                                                                                                                                                                                                                                                                                                                                                                                                                                                                                                                                                                                                                                                                                                                                                                                                                                                                                                                                                                                                                                                                                                         | No spare tire found with vehicle. |                       |
| Side Moldings                                                                                                                          | s.                                                                                                                                                                                                                                                                                                                                                                                                                                                                                                                                                                                                                                                                                                                                                                                                                                                                                                                                                                                                                                                                                                                                                                                                                                                                                                                                                                                                                                                                                                                                                                                      |                                   |                       |
| Side Monalitys                                                                                                                         | · ·                                                                                                                                                                                                                                                                                                                                                                                                                                                                                                                                                                                                                                                                                                                                                                                                                                                                                                                                                                                                                                                                                                                                                                                                                                                                                                                                                                                                                                                                                                                                                                                     |                                   |                       |