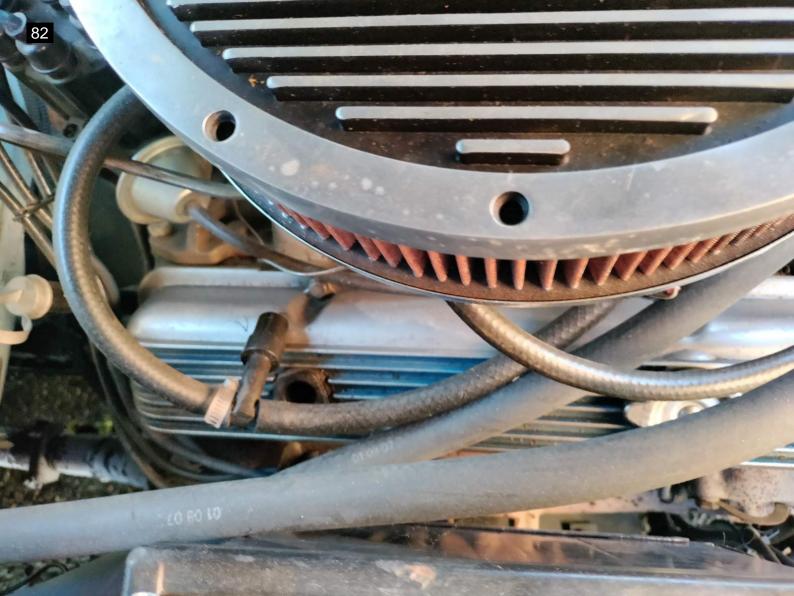

. .

Please see below for pictures and more info.

| Vehicle Info                                                                                                                           |                                                                                                                                                                                                                                                                                                                                                                                                                                                                                                                                                                                                                                                                                                                                                                                                                                                                                                                                                                                                                                                                                                                                                                                                                                                                                                                                                                                                                                                                                                                                                                                         | Mechanical                        |                       |
|----------------------------------------------------------------------------------------------------------------------------------------|-----------------------------------------------------------------------------------------------------------------------------------------------------------------------------------------------------------------------------------------------------------------------------------------------------------------------------------------------------------------------------------------------------------------------------------------------------------------------------------------------------------------------------------------------------------------------------------------------------------------------------------------------------------------------------------------------------------------------------------------------------------------------------------------------------------------------------------------------------------------------------------------------------------------------------------------------------------------------------------------------------------------------------------------------------------------------------------------------------------------------------------------------------------------------------------------------------------------------------------------------------------------------------------------------------------------------------------------------------------------------------------------------------------------------------------------------------------------------------------------------------------------------------------------------------------------------------------------|-----------------------------------|-----------------------|
| Year - 1950                                                                                                                            |                                                                                                                                                                                                                                                                                                                                                                                                                                                                                                                                                                                                                                                                                                                                                                                                                                                                                                                                                                                                                                                                                                                                                                                                                                                                                                                                                                                                                                                                                                                                                                                         | Air Filter                        | <ul> <li>✓</li> </ul> |
| Make - Mercury                                                                                                                         |                                                                                                                                                                                                                                                                                                                                                                                                                                                                                                                                                                                                                                                                                                                                                                                                                                                                                                                                                                                                                                                                                                                                                                                                                                                                                                                                                                                                                                                                                                                                                                                         | Battery Condition                 | V                     |
| Model - Montery                                                                                                                        |                                                                                                                                                                                                                                                                                                                                                                                                                                                                                                                                                                                                                                                                                                                                                                                                                                                                                                                                                                                                                                                                                                                                                                                                                                                                                                                                                                                                                                                                                                                                                                                         | Charging System                   | <ul> <li>✓</li> </ul> |
| Mileage - 159000                                                                                                                       |                                                                                                                                                                                                                                                                                                                                                                                                                                                                                                                                                                                                                                                                                                                                                                                                                                                                                                                                                                                                                                                                                                                                                                                                                                                                                                                                                                                                                                                                                                                                                                                         | Cooling Fan Condition             | <ul> <li>✓</li> </ul> |
| Transmission - Automatic                                                                                                               |                                                                                                                                                                                                                                                                                                                                                                                                                                                                                                                                                                                                                                                                                                                                                                                                                                                                                                                                                                                                                                                                                                                                                                                                                                                                                                                                                                                                                                                                                                                                                                                         | Radiator Cap Sealing Properly     | <ul> <li>✓</li> </ul> |
| VIN Number - 50SL677965M                                                                                                               |                                                                                                                                                                                                                                                                                                                                                                                                                                                                                                                                                                                                                                                                                                                                                                                                                                                                                                                                                                                                                                                                                                                                                                                                                                                                                                                                                                                                                                                                                                                                                                                         | Hoses                             | V                     |
| Interior - Leather                                                                                                                     |                                                                                                                                                                                                                                                                                                                                                                                                                                                                                                                                                                                                                                                                                                                                                                                                                                                                                                                                                                                                                                                                                                                                                                                                                                                                                                                                                                                                                                                                                                                                                                                         | Radiator                          | V                     |
| Interior Color - White                                                                                                                 |                                                                                                                                                                                                                                                                                                                                                                                                                                                                                                                                                                                                                                                                                                                                                                                                                                                                                                                                                                                                                                                                                                                                                                                                                                                                                                                                                                                                                                                                                                                                                                                         | Engine Coolant                    | V                     |
| Body Color - Blue                                                                                                                      |                                                                                                                                                                                                                                                                                                                                                                                                                                                                                                                                                                                                                                                                                                                                                                                                                                                                                                                                                                                                                                                                                                                                                                                                                                                                                                                                                                                                                                                                                                                                                                                         | Coolant Leaks                     | V                     |
| Engine - 8 Cylinder                                                                                                                    |                                                                                                                                                                                                                                                                                                                                                                                                                                                                                                                                                                                                                                                                                                                                                                                                                                                                                                                                                                                                                                                                                                                                                                                                                                                                                                                                                                                                                                                                                                                                                                                         | Belts                             | V                     |
| Drive Type - Rear Wheel Drive                                                                                                          |                                                                                                                                                                                                                                                                                                                                                                                                                                                                                                                                                                                                                                                                                                                                                                                                                                                                                                                                                                                                                                                                                                                                                                                                                                                                                                                                                                                                                                                                                                                                                                                         | Power Steering                    | V                     |
| Fuel Type - Gas                                                                                                                        |                                                                                                                                                                                                                                                                                                                                                                                                                                                                                                                                                                                                                                                                                                                                                                                                                                                                                                                                                                                                                                                                                                                                                                                                                                                                                                                                                                                                                                                                                                                                                                                         | Steering Fluid                    | V                     |
|                                                                                                                                        |                                                                                                                                                                                                                                                                                                                                                                                                                                                                                                                                                                                                                                                                                                                                                                                                                                                                                                                                                                                                                                                                                                                                                                                                                                                                                                                                                                                                                                                                                                                                                                                         | Engine Oil                        | V                     |
|                                                                                                                                        |                                                                                                                                                                                                                                                                                                                                                                                                                                                                                                                                                                                                                                                                                                                                                                                                                                                                                                                                                                                                                                                                                                                                                                                                                                                                                                                                                                                                                                                                                                                                                                                         | Engine Fluid Leaks                | V                     |
| Exterior                                                                                                                               |                                                                                                                                                                                                                                                                                                                                                                                                                                                                                                                                                                                                                                                                                                                                                                                                                                                                                                                                                                                                                                                                                                                                                                                                                                                                                                                                                                                                                                                                                                                                                                                         | Transmission Fluid                | V                     |
| Wiper Blades                                                                                                                           | ~                                                                                                                                                                                                                                                                                                                                                                                                                                                                                                                                                                                                                                                                                                                                                                                                                                                                                                                                                                                                                                                                                                                                                                                                                                                                                                                                                                                                                                                                                                                                                                                       | Transmission Leaks                | <ul> <li>✓</li> </ul> |
| Windshield Washer                                                                                                                      | ~                                                                                                                                                                                                                                                                                                                                                                                                                                                                                                                                                                                                                                                                                                                                                                                                                                                                                                                                                                                                                                                                                                                                                                                                                                                                                                                                                                                                                                                                                                                                                                                       | Brake System                      | <ul> <li>✓</li> </ul> |
| Body Alignment                                                                                                                         | ~                                                                                                                                                                                                                                                                                                                                                                                                                                                                                                                                                                                                                                                                                                                                                                                                                                                                                                                                                                                                                                                                                                                                                                                                                                                                                                                                                                                                                                                                                                                                                                                       | Brake Fluid Leaks                 | <ul> <li>✓</li> </ul> |
| Scratches                                                                                                                              | X                                                                                                                                                                                                                                                                                                                                                                                                                                                                                                                                                                                                                                                                                                                                                                                                                                                                                                                                                                                                                                                                                                                                                                                                                                                                                                                                                                                                                                                                                                                                                                                       | Transfer Case Leaks               | <ul> <li>✓</li> </ul> |
| There are minor misc scratches around the vehicle. Normal for m                                                                        | ileage                                                                                                                                                                                                                                                                                                                                                                                                                                                                                                                                                                                                                                                                                                                                                                                                                                                                                                                                                                                                                                                                                                                                                                                                                                                                                                                                                                                                                                                                                                                                                                                  | Differential leaks                | <ul> <li>✓</li> </ul> |
| and most too small to see in photos.                                                                                                   |                                                                                                                                                                                                                                                                                                                                                                                                                                                                                                                                                                                                                                                                                                                                                                                                                                                                                                                                                                                                                                                                                                                                                                                                                                                                                                                                                                                                                                                                                                                                                                                         | Muffler System                    | <ul> <li>✓</li> </ul> |
| Dings                                                                                                                                  | ~                                                                                                                                                                                                                                                                                                                                                                                                                                                                                                                                                                                                                                                                                                                                                                                                                                                                                                                                                                                                                                                                                                                                                                                                                                                                                                                                                                                                                                                                                                                                                                                       | CV Joints and Axles               | <ul> <li>✓</li> </ul> |
| Dents<br>Deint Constitue                                                                                                               | <ul> <li></li> <li><td>Shocks and bushings</td><td><ul> <li>✓</li> </ul></td></li></ul> | Shocks and bushings               | <ul> <li>✓</li> </ul> |
| Paint Condition<br>The paint shows some wear and tear that is consistent with age a                                                    | X                                                                                                                                                                                                                                                                                                                                                                                                                                                                                                                                                                                                                                                                                                                                                                                                                                                                                                                                                                                                                                                                                                                                                                                                                                                                                                                                                                                                                                                                                                                                                                                       | Ball Joints and Tie Rods          | <ul> <li>✓</li> </ul> |
| mileage. Chipping to front right fender.                                                                                               | and                                                                                                                                                                                                                                                                                                                                                                                                                                                                                                                                                                                                                                                                                                                                                                                                                                                                                                                                                                                                                                                                                                                                                                                                                                                                                                                                                                                                                                                                                                                                                                                     | Modifications                     | <ul> <li>✓</li> </ul> |
| Body Seals                                                                                                                             | ×                                                                                                                                                                                                                                                                                                                                                                                                                                                                                                                                                                                                                                                                                                                                                                                                                                                                                                                                                                                                                                                                                                                                                                                                                                                                                                                                                                                                                                                                                                                                                                                       |                                   |                       |
| Some of the seals are showing their age and are dry rotted and                                                                         |                                                                                                                                                                                                                                                                                                                                                                                                                                                                                                                                                                                                                                                                                                                                                                                                                                                                                                                                                                                                                                                                                                                                                                                                                                                                                                                                                                                                                                                                                                                                                                                         | Deed Teel                         |                       |
| cracking.                                                                                                                              | _                                                                                                                                                                                                                                                                                                                                                                                                                                                                                                                                                                                                                                                                                                                                                                                                                                                                                                                                                                                                                                                                                                                                                                                                                                                                                                                                                                                                                                                                                                                                                                                       | Road Test                         |                       |
| Rust                                                                                                                                   | ×                                                                                                                                                                                                                                                                                                                                                                                                                                                                                                                                                                                                                                                                                                                                                                                                                                                                                                                                                                                                                                                                                                                                                                                                                                                                                                                                                                                                                                                                                                                                                                                       | Road Test                         | X                     |
| The underside shows areas of minor surface rust. See pictures.T                                                                        |                                                                                                                                                                                                                                                                                                                                                                                                                                                                                                                                                                                                                                                                                                                                                                                                                                                                                                                                                                                                                                                                                                                                                                                                                                                                                                                                                                                                                                                                                                                                                                                         | The owner declined a test drive.  |                       |
| underside has been undercoated. The undercoating can hide rus                                                                          |                                                                                                                                                                                                                                                                                                                                                                                                                                                                                                                                                                                                                                                                                                                                                                                                                                                                                                                                                                                                                                                                                                                                                                                                                                                                                                                                                                                                                                                                                                                                                                                         | Engine Performance                | ~                     |
| Exterior Lights                                                                                                                        | ~                                                                                                                                                                                                                                                                                                                                                                                                                                                                                                                                                                                                                                                                                                                                                                                                                                                                                                                                                                                                                                                                                                                                                                                                                                                                                                                                                                                                                                                                                                                                                                                       | Engine Starting                   | <ul> <li>✓</li> </ul> |
| Door Mirrors                                                                                                                           | ~                                                                                                                                                                                                                                                                                                                                                                                                                                                                                                                                                                                                                                                                                                                                                                                                                                                                                                                                                                                                                                                                                                                                                                                                                                                                                                                                                                                                                                                                                                                                                                                       | TIRES/WHEELS                      |                       |
| Bumpers                                                                                                                                | ×                                                                                                                                                                                                                                                                                                                                                                                                                                                                                                                                                                                                                                                                                                                                                                                                                                                                                                                                                                                                                                                                                                                                                                                                                                                                                                                                                                                                                                                                                                                                                                                       | Spare Tire                        | X                     |
| The rear bumper looks to have been molded with a body filler at of<br>time and is now beginning to shows signs of cracking. See photos |                                                                                                                                                                                                                                                                                                                                                                                                                                                                                                                                                                                                                                                                                                                                                                                                                                                                                                                                                                                                                                                                                                                                                                                                                                                                                                                                                                                                                                                                                                                                                                                         | No spare tire found with vehicle. |                       |
| Side Moldings                                                                                                                          | s.                                                                                                                                                                                                                                                                                                                                                                                                                                                                                                                                                                                                                                                                                                                                                                                                                                                                                                                                                                                                                                                                                                                                                                                                                                                                                                                                                                                                                                                                                                                                                                                      |                                   |                       |
| Side Monalitys                                                                                                                         | · ·                                                                                                                                                                                                                                                                                                                                                                                                                                                                                                                                                                                                                                                                                                                                                                                                                                                                                                                                                                                                                                                                                                                                                                                                                                                                                                                                                                                                                                                                                                                                                                                     |                                   |                       |