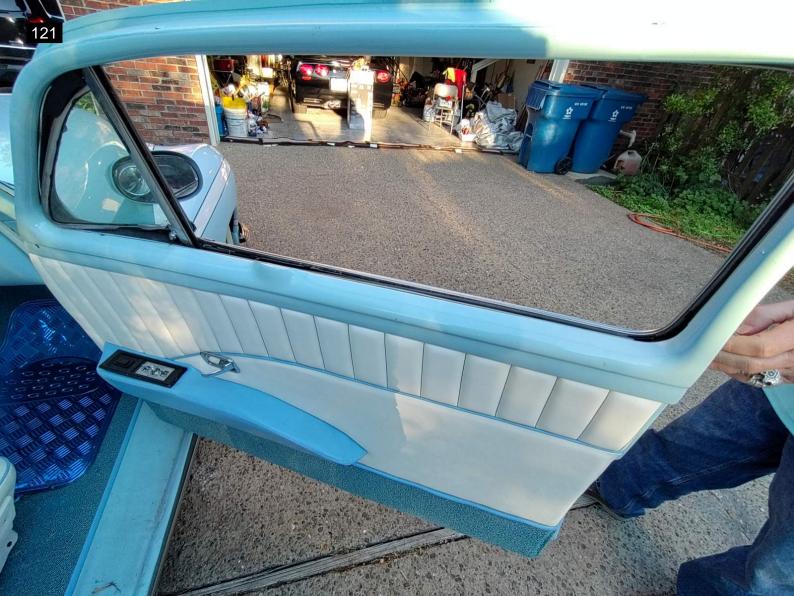

#### Interior

The upholstery in this car has been recently redone. There is a little bit of wear showing on the

driver's seat back cushion. The seats could use a cleaning, but are mostly in good shape with minor flaws. It has a custom center console that looks in good condition and matches the seats. The dash lights don't appear to work and there is a knob missing. I saw most of the gauges are functional and the newer style radio works. It has an aftermarket steering wheel that looks good. I wasn't able to see the speedometer work for lack of a test drive. The floor panels look to be in good condition.

## Interior

| Steering Wheel                                        | <ul> <li>✓</li> </ul> |
|-------------------------------------------------------|-----------------------|
| Horn                                                  | ×                     |
| Seat Condition                                        | X                     |
| There is light wear to the seats. Normal for mileage. |                       |
| Seat Belts                                            | <ul> <li>✓</li> </ul> |
| Clock                                                 | <ul> <li>✓</li> </ul> |
| Radio/Navigation                                      | <ul> <li>✓</li> </ul> |
| Inner Door Panels                                     | ×                     |
| Power Locks                                           | ×                     |
| Window Switches                                       | ×                     |
| Window Function                                       | ×                     |
| Center Console                                        | V                     |
| Dash                                                  | X                     |
| Missing one knob                                      |                       |
| Sun Visors                                            | ×                     |
| Dash Lights                                           | X                     |
| The dash lights are not working.                      |                       |
| Dash Gauges                                           | V                     |
| Heater                                                | ×                     |
| Carpet                                                | <ul> <li>✓</li> </ul> |
| Floor Mats                                            | <ul> <li>✓</li> </ul> |
| Cigarette Use                                         | ×                     |
| Unusual Odors                                         | ×                     |
| Cup Holders                                           | <ul> <li>✓</li> </ul> |
| Headliner                                             | <ul> <li>✓</li> </ul> |
| Blower Motor                                          | <ul> <li>✓</li> </ul> |
| Interior Trim                                         | <ul> <li>✓</li> </ul> |
| Inner Trunk                                           | <ul> <li>✓</li> </ul> |