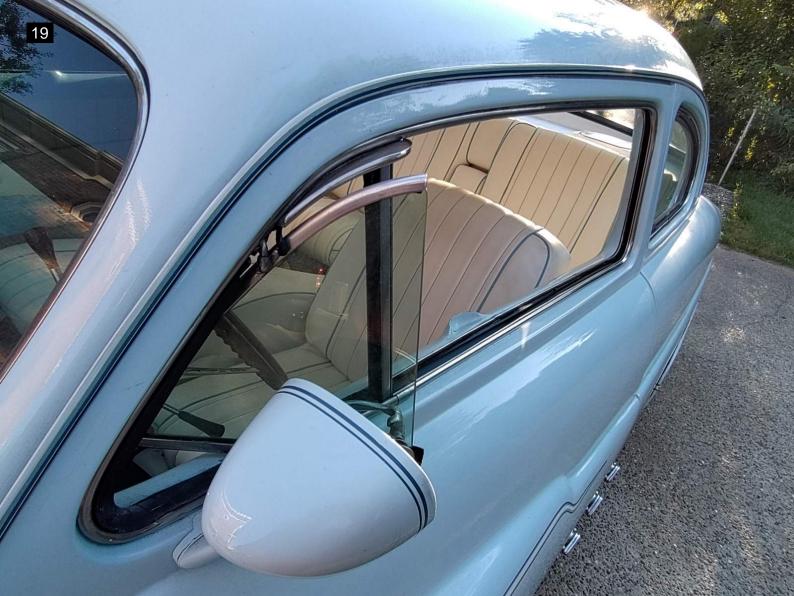

#### Exterior

The car was in good condition for its age. I found only minor issues to be expected with age of vehicle. Minor chipping to paint on front right fender. Some of the seals are showing their age and are dry rotted and cracking, there is some dry rotting to the window channel seal. All exterior lighting works. The tires are in good condition with a faux whitewall attachment to sidewall. The two on the rear are dry rotting a bit. The chrome on the hubcaps look in good condition. Looking underneath, The underside has been undercoated. The rear bumper looks to have been molded with a body filler at one time and is now beginning to shows signs of cracking. See photos. Did not find any fluid leaks under the engine. The chrome has areas of fading and scratches.

| Frame Damage                                  | <ul> <li>✓</li> </ul> |
|-----------------------------------------------|-----------------------|
| Glass                                         | <ul> <li>✓</li> </ul> |
| Body Filler?                                  | X                     |
| There is evidence of body filler.             |                       |
| Hood                                          | ~                     |
| Doors                                         | ×                     |
| Floors                                        | ×                     |
| Rockers                                       | ×                     |
| Quarter Panels                                | ×                     |
| Chrome                                        | X                     |
| The chrome has areas of fading and scratches. |                       |