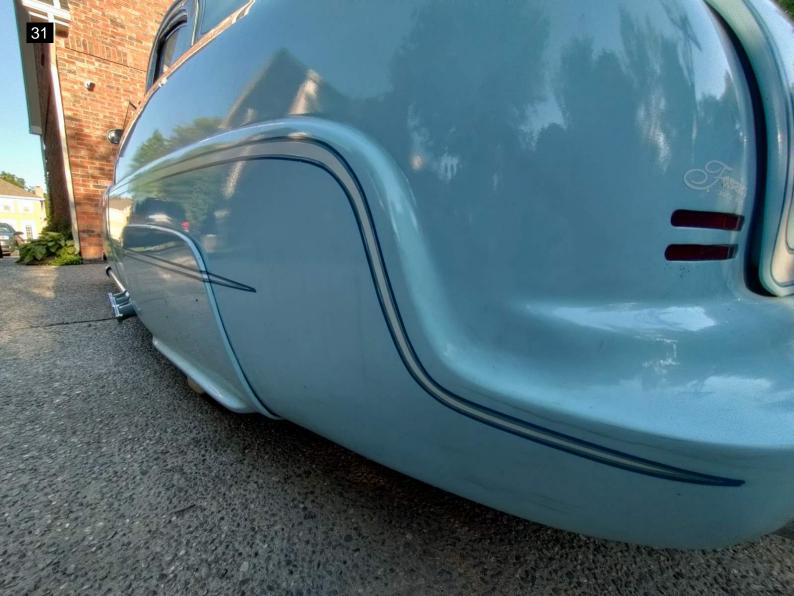

#### Exterior

The car was in good condition for its age. I found only minor issues to be expected with age of vehicle. Minor chipping to paint on front right fender. Some of the seals are showing their age and are dry rotted and cracking, there is some dry rotting to the window channel seal. All exterior lighting works. The tires are in good condition with a faux whitewall attachment to sidewall. The two on the rear are dry rotting a bit. The chrome on the hubcaps look in good condition. Looking underneath, The underside has been undercoated. The rear bumper looks to have been molded with a body filler at one time and is now beginning to shows signs of cracking. See photos. Did not find any fluid leaks under the engine. The chrome has areas of fading and scratches.

| Frame Damage                                  | <ul> <li>✓</li> </ul> |
|-----------------------------------------------|-----------------------|
| Glass                                         | <ul> <li>✓</li> </ul> |
| Body Filler?                                  | X                     |
| There is evidence of body filler.             |                       |
| Hood                                          | ~                     |
| Doors                                         | ×                     |
| Floors                                        | ×                     |
| Rockers                                       | ×                     |
| Quarter Panels                                | ×                     |
| Chrome                                        | X                     |
| The chrome has areas of fading and scratches. |                       |