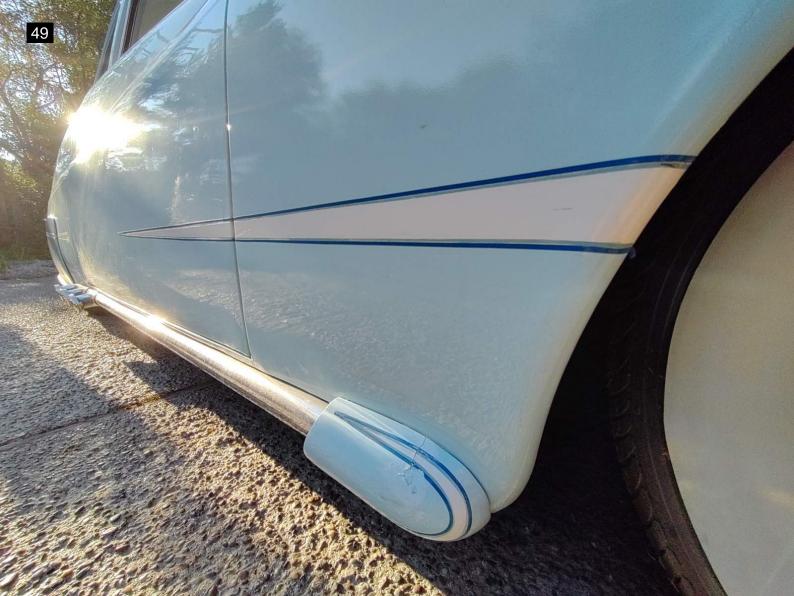

#### Exterior

The car was in good condition for its age. I found only minor issues to be expected with age of vehicle. Minor chipping to paint on front right fender. Some of the seals are showing their age and are dry rotted and cracking, there is some dry rotting to the window channel seal. All exterior lighting works. The tires are in good condition with a faux whitewall attachment to sidewall. The two on the rear are dry rotting a bit. The chrome on the hubcaps look in good condition. Looking underneath, The underside has been undercoated. The rear bumper looks to have been molded with a body filler at one time and is now beginning to shows signs of cracking. See photos. Did not find any fluid leaks under the engine. The chrome has areas of fading and scratches.

. .

Please see below for pictures and more info.

| Vehicle Info                                                                                                                           |                                                                                                                                                                                                                                                                                                                                                                                                                                                                                                                                                                                                                                                                                                                                                                                                                                                                                                                                                                                                                                                                                                                                                                                                                                                                                                                                                                                                                                                                                                                                                                                         | Mechanical                        |                       |
|----------------------------------------------------------------------------------------------------------------------------------------|-----------------------------------------------------------------------------------------------------------------------------------------------------------------------------------------------------------------------------------------------------------------------------------------------------------------------------------------------------------------------------------------------------------------------------------------------------------------------------------------------------------------------------------------------------------------------------------------------------------------------------------------------------------------------------------------------------------------------------------------------------------------------------------------------------------------------------------------------------------------------------------------------------------------------------------------------------------------------------------------------------------------------------------------------------------------------------------------------------------------------------------------------------------------------------------------------------------------------------------------------------------------------------------------------------------------------------------------------------------------------------------------------------------------------------------------------------------------------------------------------------------------------------------------------------------------------------------------|-----------------------------------|-----------------------|
| Year - 1950                                                                                                                            |                                                                                                                                                                                                                                                                                                                                                                                                                                                                                                                                                                                                                                                                                                                                                                                                                                                                                                                                                                                                                                                                                                                                                                                                                                                                                                                                                                                                                                                                                                                                                                                         | Air Filter                        | <ul> <li>✓</li> </ul> |
| Make - Mercury                                                                                                                         |                                                                                                                                                                                                                                                                                                                                                                                                                                                                                                                                                                                                                                                                                                                                                                                                                                                                                                                                                                                                                                                                                                                                                                                                                                                                                                                                                                                                                                                                                                                                                                                         | Battery Condition                 | V                     |
| Model - Montery                                                                                                                        |                                                                                                                                                                                                                                                                                                                                                                                                                                                                                                                                                                                                                                                                                                                                                                                                                                                                                                                                                                                                                                                                                                                                                                                                                                                                                                                                                                                                                                                                                                                                                                                         | Charging System                   | <ul> <li>✓</li> </ul> |
| Mileage - 159000                                                                                                                       |                                                                                                                                                                                                                                                                                                                                                                                                                                                                                                                                                                                                                                                                                                                                                                                                                                                                                                                                                                                                                                                                                                                                                                                                                                                                                                                                                                                                                                                                                                                                                                                         | Cooling Fan Condition             | <ul> <li>✓</li> </ul> |
| Transmission - Automatic                                                                                                               |                                                                                                                                                                                                                                                                                                                                                                                                                                                                                                                                                                                                                                                                                                                                                                                                                                                                                                                                                                                                                                                                                                                                                                                                                                                                                                                                                                                                                                                                                                                                                                                         | Radiator Cap Sealing Properly     | <ul> <li>✓</li> </ul> |
| VIN Number - 50SL677965M                                                                                                               |                                                                                                                                                                                                                                                                                                                                                                                                                                                                                                                                                                                                                                                                                                                                                                                                                                                                                                                                                                                                                                                                                                                                                                                                                                                                                                                                                                                                                                                                                                                                                                                         | Hoses                             | V                     |
| Interior - Leather                                                                                                                     |                                                                                                                                                                                                                                                                                                                                                                                                                                                                                                                                                                                                                                                                                                                                                                                                                                                                                                                                                                                                                                                                                                                                                                                                                                                                                                                                                                                                                                                                                                                                                                                         | Radiator                          | V                     |
| Interior Color - White                                                                                                                 |                                                                                                                                                                                                                                                                                                                                                                                                                                                                                                                                                                                                                                                                                                                                                                                                                                                                                                                                                                                                                                                                                                                                                                                                                                                                                                                                                                                                                                                                                                                                                                                         | Engine Coolant                    | V                     |
| Body Color - Blue                                                                                                                      |                                                                                                                                                                                                                                                                                                                                                                                                                                                                                                                                                                                                                                                                                                                                                                                                                                                                                                                                                                                                                                                                                                                                                                                                                                                                                                                                                                                                                                                                                                                                                                                         | Coolant Leaks                     | V                     |
| Engine - 8 Cylinder                                                                                                                    |                                                                                                                                                                                                                                                                                                                                                                                                                                                                                                                                                                                                                                                                                                                                                                                                                                                                                                                                                                                                                                                                                                                                                                                                                                                                                                                                                                                                                                                                                                                                                                                         | Belts                             | V                     |
| Drive Type - Rear Wheel Drive                                                                                                          |                                                                                                                                                                                                                                                                                                                                                                                                                                                                                                                                                                                                                                                                                                                                                                                                                                                                                                                                                                                                                                                                                                                                                                                                                                                                                                                                                                                                                                                                                                                                                                                         | Power Steering                    | V                     |
| Fuel Type - Gas                                                                                                                        |                                                                                                                                                                                                                                                                                                                                                                                                                                                                                                                                                                                                                                                                                                                                                                                                                                                                                                                                                                                                                                                                                                                                                                                                                                                                                                                                                                                                                                                                                                                                                                                         | Steering Fluid                    | V                     |
|                                                                                                                                        |                                                                                                                                                                                                                                                                                                                                                                                                                                                                                                                                                                                                                                                                                                                                                                                                                                                                                                                                                                                                                                                                                                                                                                                                                                                                                                                                                                                                                                                                                                                                                                                         | Engine Oil                        | V                     |
|                                                                                                                                        |                                                                                                                                                                                                                                                                                                                                                                                                                                                                                                                                                                                                                                                                                                                                                                                                                                                                                                                                                                                                                                                                                                                                                                                                                                                                                                                                                                                                                                                                                                                                                                                         | Engine Fluid Leaks                | V                     |
| Exterior                                                                                                                               |                                                                                                                                                                                                                                                                                                                                                                                                                                                                                                                                                                                                                                                                                                                                                                                                                                                                                                                                                                                                                                                                                                                                                                                                                                                                                                                                                                                                                                                                                                                                                                                         | Transmission Fluid                | V                     |
| Wiper Blades                                                                                                                           | ~                                                                                                                                                                                                                                                                                                                                                                                                                                                                                                                                                                                                                                                                                                                                                                                                                                                                                                                                                                                                                                                                                                                                                                                                                                                                                                                                                                                                                                                                                                                                                                                       | Transmission Leaks                | <ul> <li>✓</li> </ul> |
| Windshield Washer                                                                                                                      | ~                                                                                                                                                                                                                                                                                                                                                                                                                                                                                                                                                                                                                                                                                                                                                                                                                                                                                                                                                                                                                                                                                                                                                                                                                                                                                                                                                                                                                                                                                                                                                                                       | Brake System                      | <ul> <li>✓</li> </ul> |
| Body Alignment                                                                                                                         | ~                                                                                                                                                                                                                                                                                                                                                                                                                                                                                                                                                                                                                                                                                                                                                                                                                                                                                                                                                                                                                                                                                                                                                                                                                                                                                                                                                                                                                                                                                                                                                                                       | Brake Fluid Leaks                 | <ul> <li>✓</li> </ul> |
| Scratches                                                                                                                              | X                                                                                                                                                                                                                                                                                                                                                                                                                                                                                                                                                                                                                                                                                                                                                                                                                                                                                                                                                                                                                                                                                                                                                                                                                                                                                                                                                                                                                                                                                                                                                                                       | Transfer Case Leaks               | <ul> <li>✓</li> </ul> |
| There are minor misc scratches around the vehicle. Normal for m                                                                        | ileage                                                                                                                                                                                                                                                                                                                                                                                                                                                                                                                                                                                                                                                                                                                                                                                                                                                                                                                                                                                                                                                                                                                                                                                                                                                                                                                                                                                                                                                                                                                                                                                  | Differential leaks                | <ul> <li>✓</li> </ul> |
| and most too small to see in photos.                                                                                                   |                                                                                                                                                                                                                                                                                                                                                                                                                                                                                                                                                                                                                                                                                                                                                                                                                                                                                                                                                                                                                                                                                                                                                                                                                                                                                                                                                                                                                                                                                                                                                                                         | Muffler System                    | <ul> <li>✓</li> </ul> |
| Dings                                                                                                                                  | ~                                                                                                                                                                                                                                                                                                                                                                                                                                                                                                                                                                                                                                                                                                                                                                                                                                                                                                                                                                                                                                                                                                                                                                                                                                                                                                                                                                                                                                                                                                                                                                                       | CV Joints and Axles               | <ul> <li>✓</li> </ul> |
| Dents<br>Deint Constitue                                                                                                               | <ul> <li></li> <li><td>Shocks and bushings</td><td><ul> <li>✓</li> </ul></td></li></ul> | Shocks and bushings               | <ul> <li>✓</li> </ul> |
| Paint Condition<br>The paint shows some wear and tear that is consistent with age a                                                    | X                                                                                                                                                                                                                                                                                                                                                                                                                                                                                                                                                                                                                                                                                                                                                                                                                                                                                                                                                                                                                                                                                                                                                                                                                                                                                                                                                                                                                                                                                                                                                                                       | Ball Joints and Tie Rods          | <ul> <li>✓</li> </ul> |
| mileage. Chipping to front right fender.                                                                                               | and                                                                                                                                                                                                                                                                                                                                                                                                                                                                                                                                                                                                                                                                                                                                                                                                                                                                                                                                                                                                                                                                                                                                                                                                                                                                                                                                                                                                                                                                                                                                                                                     | Modifications                     | <ul> <li>✓</li> </ul> |
| Body Seals                                                                                                                             | ×                                                                                                                                                                                                                                                                                                                                                                                                                                                                                                                                                                                                                                                                                                                                                                                                                                                                                                                                                                                                                                                                                                                                                                                                                                                                                                                                                                                                                                                                                                                                                                                       |                                   |                       |
| Some of the seals are showing their age and are dry rotted and                                                                         |                                                                                                                                                                                                                                                                                                                                                                                                                                                                                                                                                                                                                                                                                                                                                                                                                                                                                                                                                                                                                                                                                                                                                                                                                                                                                                                                                                                                                                                                                                                                                                                         | Deed Teel                         |                       |
| cracking.                                                                                                                              | _                                                                                                                                                                                                                                                                                                                                                                                                                                                                                                                                                                                                                                                                                                                                                                                                                                                                                                                                                                                                                                                                                                                                                                                                                                                                                                                                                                                                                                                                                                                                                                                       | Road Test                         |                       |
| Rust                                                                                                                                   | ×                                                                                                                                                                                                                                                                                                                                                                                                                                                                                                                                                                                                                                                                                                                                                                                                                                                                                                                                                                                                                                                                                                                                                                                                                                                                                                                                                                                                                                                                                                                                                                                       | Road Test                         | X                     |
| The underside shows areas of minor surface rust. See pictures.T                                                                        |                                                                                                                                                                                                                                                                                                                                                                                                                                                                                                                                                                                                                                                                                                                                                                                                                                                                                                                                                                                                                                                                                                                                                                                                                                                                                                                                                                                                                                                                                                                                                                                         | The owner declined a test drive.  |                       |
| underside has been undercoated. The undercoating can hide rus                                                                          |                                                                                                                                                                                                                                                                                                                                                                                                                                                                                                                                                                                                                                                                                                                                                                                                                                                                                                                                                                                                                                                                                                                                                                                                                                                                                                                                                                                                                                                                                                                                                                                         | Engine Performance                | ~                     |
| Exterior Lights                                                                                                                        | ~                                                                                                                                                                                                                                                                                                                                                                                                                                                                                                                                                                                                                                                                                                                                                                                                                                                                                                                                                                                                                                                                                                                                                                                                                                                                                                                                                                                                                                                                                                                                                                                       | Engine Starting                   | <ul> <li>✓</li> </ul> |
| Door Mirrors                                                                                                                           | ~                                                                                                                                                                                                                                                                                                                                                                                                                                                                                                                                                                                                                                                                                                                                                                                                                                                                                                                                                                                                                                                                                                                                                                                                                                                                                                                                                                                                                                                                                                                                                                                       | TIRES/WHEELS                      |                       |
| Bumpers                                                                                                                                | ×                                                                                                                                                                                                                                                                                                                                                                                                                                                                                                                                                                                                                                                                                                                                                                                                                                                                                                                                                                                                                                                                                                                                                                                                                                                                                                                                                                                                                                                                                                                                                                                       | Spare Tire                        | X                     |
| The rear bumper looks to have been molded with a body filler at of<br>time and is now beginning to shows signs of cracking. See photos |                                                                                                                                                                                                                                                                                                                                                                                                                                                                                                                                                                                                                                                                                                                                                                                                                                                                                                                                                                                                                                                                                                                                                                                                                                                                                                                                                                                                                                                                                                                                                                                         | No spare tire found with vehicle. |                       |
| Side Moldings                                                                                                                          | s.                                                                                                                                                                                                                                                                                                                                                                                                                                                                                                                                                                                                                                                                                                                                                                                                                                                                                                                                                                                                                                                                                                                                                                                                                                                                                                                                                                                                                                                                                                                                                                                      |                                   |                       |
| Side Monalitys                                                                                                                         | · ·                                                                                                                                                                                                                                                                                                                                                                                                                                                                                                                                                                                                                                                                                                                                                                                                                                                                                                                                                                                                                                                                                                                                                                                                                                                                                                                                                                                                                                                                                                                                                                                     |                                   |                       |