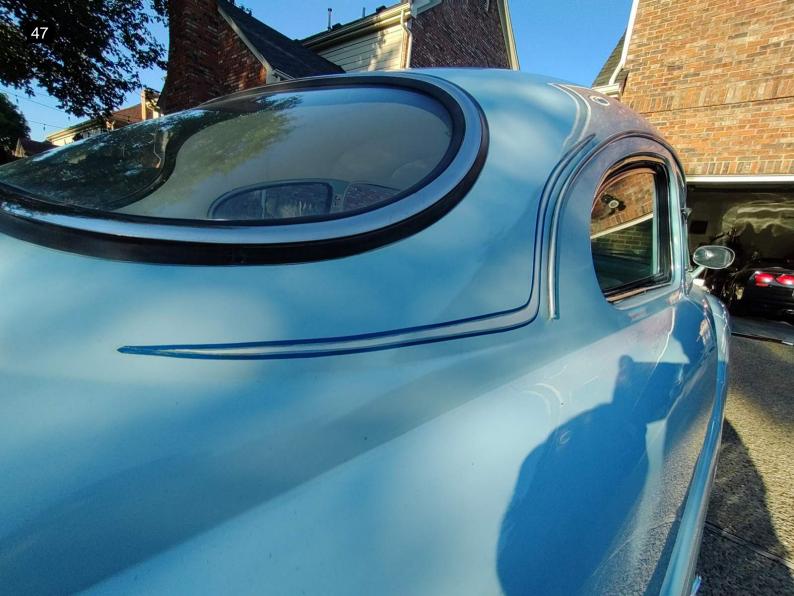

#### Exterior

The car was in good condition for its age. I found only minor issues to be expected with age of vehicle. Minor chipping to paint on front right fender. Some of the seals are showing their age and are dry rotted and cracking, there is some dry rotting to the window channel seal. All exterior lighting works. The tires are in good condition with a faux whitewall attachment to sidewall. The two on the rear are dry rotting a bit. The chrome on the hubcaps look in good condition. Looking underneath, The underside has been undercoated. The rear bumper looks to have been molded with a body filler at one time and is now beginning to shows signs of cracking. See photos. Did not find any fluid leaks under the engine. The chrome has areas of fading and scratches.