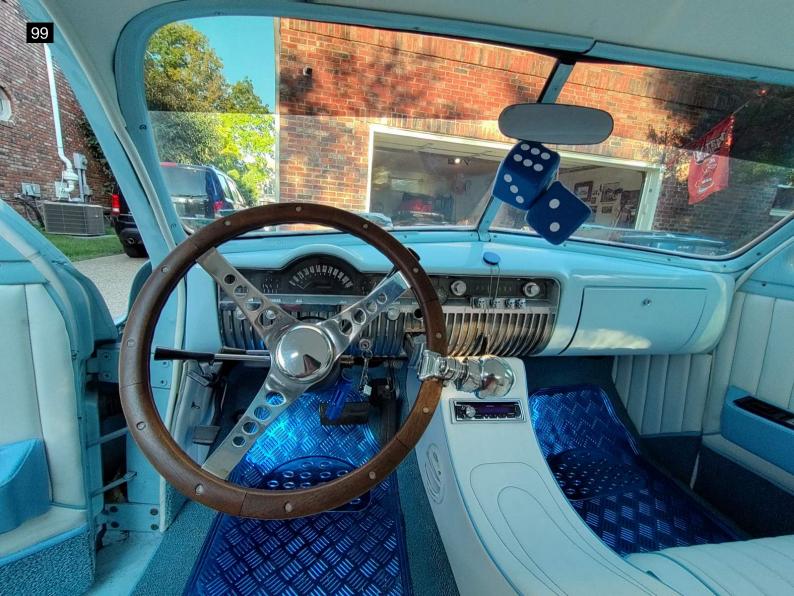

#### Interior

The upholstery in this car has been recently redone. There is a little bit of wear showing on the

driver's seat back cushion. The seats could use a cleaning, but are mostly in good shape with minor flaws. It has a custom center console that looks in good condition and matches the seats. The dash lights don't appear to work and there is a knob missing. I saw most of the gauges are functional and the newer style radio works. It has an aftermarket steering wheel that looks good. I wasn't able to see the speedometer work for lack of a test drive. The floor panels look to be in good condition.

## Interior

| Steering Wheel                                        | <ul> <li>✓</li> </ul> |
|-------------------------------------------------------|-----------------------|
| Horn                                                  | ×                     |
| Seat Condition                                        | X                     |
| There is light wear to the seats. Normal for mileage. |                       |
| Seat Belts                                            | <ul> <li>✓</li> </ul> |
| Clock                                                 | <ul> <li>✓</li> </ul> |
| Radio/Navigation                                      | <ul> <li>✓</li> </ul> |
| Inner Door Panels                                     | ×                     |
| Power Locks                                           | ×                     |
| Window Switches                                       | ×                     |
| Window Function                                       | ×                     |
| Center Console                                        | V                     |
| Dash                                                  | X                     |
| Missing one knob                                      |                       |
| Sun Visors                                            | ×                     |
| Dash Lights                                           | X                     |
| The dash lights are not working.                      |                       |
| Dash Gauges                                           | V                     |
| Heater                                                | ×                     |
| Carpet                                                | <ul> <li>✓</li> </ul> |
| Floor Mats                                            | <ul> <li>✓</li> </ul> |
| Cigarette Use                                         | ×                     |
| Unusual Odors                                         | ×                     |
| Cup Holders                                           | <ul> <li>✓</li> </ul> |
| Headliner                                             | <ul> <li>✓</li> </ul> |
| Blower Motor                                          | <ul> <li>✓</li> </ul> |
| Interior Trim                                         | <ul> <li>✓</li> </ul> |
| Inner Trunk                                           | <ul> <li>✓</li> </ul> |