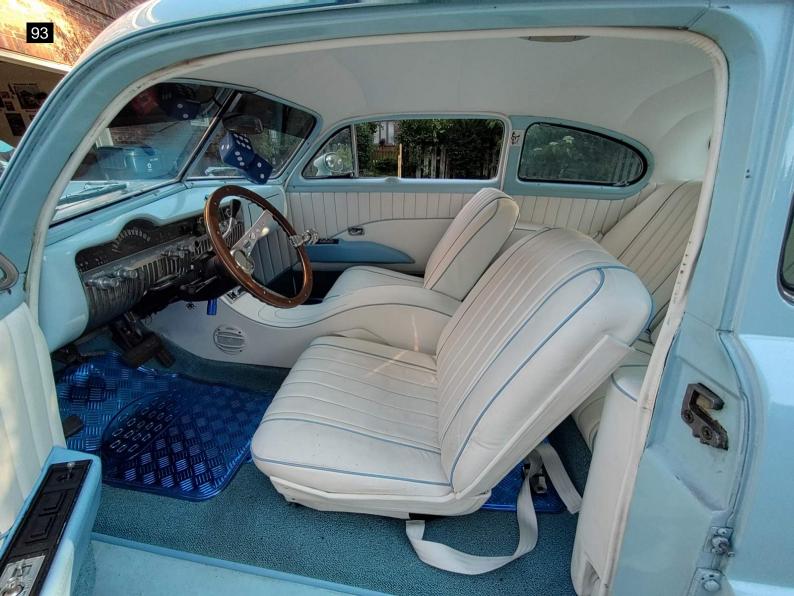

#### Interior

The upholstery in this car has been recently redone. There is a little bit of wear showing on the

driver's seat back cushion. The seats could use a cleaning, but are mostly in good shape with minor flaws. It has a custom center console that looks in good condition and matches the seats. The dash lights don't appear to work and there is a knob missing. I saw most of the gauges are functional and the newer style radio works. It has an aftermarket steering wheel that looks good. I wasn't able to see the speedometer work for lack of a test drive. The floor panels look to be in good condition.

## Interior

| Steering Wheel                                        | <ul> <li>✓</li> </ul> |
|-------------------------------------------------------|-----------------------|
| Horn                                                  | ×                     |
| Seat Condition                                        | X                     |
| There is light wear to the seats. Normal for mileage. |                       |
| Seat Belts                                            | <ul> <li>✓</li> </ul> |
| Clock                                                 | <ul> <li>✓</li> </ul> |
| Radio/Navigation                                      | <ul> <li>✓</li> </ul> |
| Inner Door Panels                                     | ×                     |
| Power Locks                                           | ×                     |
| Window Switches                                       | ×                     |
| Window Function                                       | ×                     |
| Center Console                                        | V                     |
| Dash                                                  | X                     |
| Missing one knob                                      |                       |
| Sun Visors                                            | ×                     |
| Dash Lights                                           | X                     |
| The dash lights are not working.                      |                       |
| Dash Gauges                                           | V                     |
| Heater                                                | ×                     |
| Carpet                                                | <ul> <li>✓</li> </ul> |
| Floor Mats                                            | <ul> <li>✓</li> </ul> |
| Cigarette Use                                         | ×                     |
| Unusual Odors                                         | ×                     |
| Cup Holders                                           | <ul> <li>✓</li> </ul> |
| Headliner                                             | <ul> <li>✓</li> </ul> |
| Blower Motor                                          | <ul> <li>✓</li> </ul> |
| Interior Trim                                         | <ul> <li>✓</li> </ul> |
| Inner Trunk                                           | <ul> <li>✓</li> </ul> |