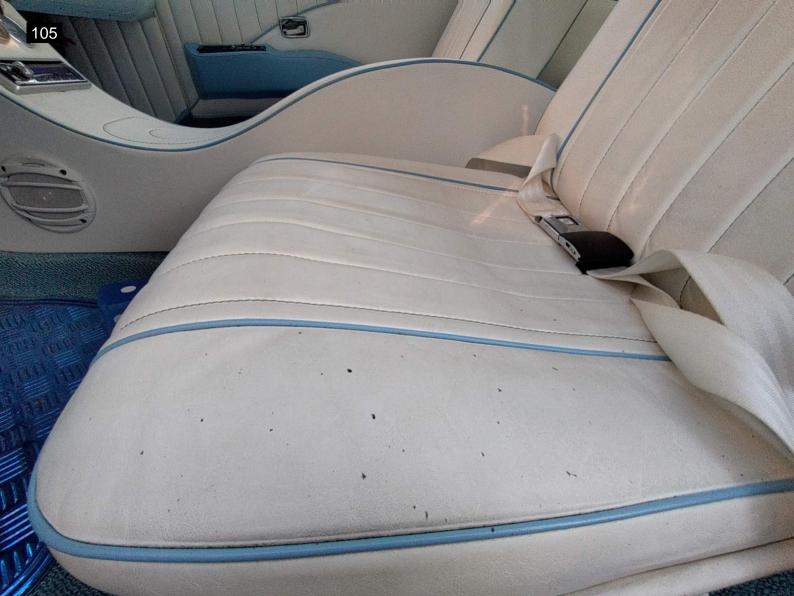

#### Interior

The upholstery in this car has been recently redone. There is a little bit of wear showing on the

driver's seat back cushion. The seats could use a cleaning, but are mostly in good shape with minor flaws. It has a custom center console that looks in good condition and matches the seats. The dash lights don't appear to work and there is a knob missing. I saw most of the gauges are functional and the newer style radio works. It has an aftermarket steering wheel that looks good. I wasn't able to see the speedometer work for lack of a test drive. The floor panels look to be in good condition.

## Interior

| Steering Wheel                                        | <ul> <li>✓</li> </ul> |
|-------------------------------------------------------|-----------------------|
| Horn                                                  | ×                     |
| Seat Condition                                        | X                     |
| There is light wear to the seats. Normal for mileage. |                       |
| Seat Belts                                            | <ul> <li>✓</li> </ul> |
| Clock                                                 | <ul> <li>✓</li> </ul> |
| Radio/Navigation                                      | <ul> <li>✓</li> </ul> |
| Inner Door Panels                                     | ×                     |
| Power Locks                                           | ×                     |
| Window Switches                                       | ×                     |
| Window Function                                       | ×                     |
| Center Console                                        | V                     |
| Dash                                                  | X                     |
| Missing one knob                                      |                       |
| Sun Visors                                            | ×                     |
| Dash Lights                                           | X                     |
| The dash lights are not working.                      |                       |
| Dash Gauges                                           | V                     |
| Heater                                                | ×                     |
| Carpet                                                | <ul> <li>✓</li> </ul> |
| Floor Mats                                            | <ul> <li>✓</li> </ul> |
| Cigarette Use                                         | ×                     |
| Unusual Odors                                         | ×                     |
| Cup Holders                                           | <ul> <li>✓</li> </ul> |
| Headliner                                             | <ul> <li>✓</li> </ul> |
| Blower Motor                                          | <ul> <li>✓</li> </ul> |
| Interior Trim                                         | <ul> <li>✓</li> </ul> |
| Inner Trunk                                           | <ul> <li>✓</li> </ul> |