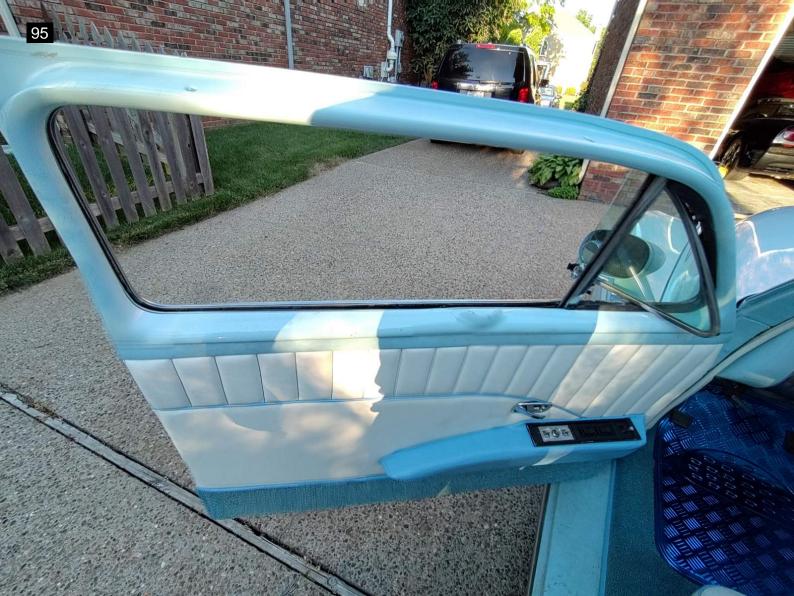

#### Interior

The upholstery in this car has been recently redone. There is a little bit of wear showing on the

driver's seat back cushion. The seats could use a cleaning, but are mostly in good shape with minor flaws. It has a custom center console that looks in good condition and matches the seats. The dash lights don't appear to work and there is a knob missing. I saw most of the gauges are functional and the newer style radio works. It has an aftermarket steering wheel that looks good. I wasn't able to see the speedometer work for lack of a test drive. The floor panels look to be in good condition.

## Interior

| Steering Wheel                                        | <ul> <li>✓</li> </ul> |
|-------------------------------------------------------|-----------------------|
| Horn                                                  | ×                     |
| Seat Condition                                        | X                     |
| There is light wear to the seats. Normal for mileage. |                       |
| Seat Belts                                            | <ul> <li>✓</li> </ul> |
| Clock                                                 | <ul> <li>✓</li> </ul> |
| Radio/Navigation                                      | <ul> <li>✓</li> </ul> |
| Inner Door Panels                                     | ×                     |
| Power Locks                                           | ×                     |
| Window Switches                                       | ×                     |
| Window Function                                       | ×                     |
| Center Console                                        | V                     |
| Dash                                                  | X                     |
| Missing one knob                                      |                       |
| Sun Visors                                            | ×                     |
| Dash Lights                                           | X                     |
| The dash lights are not working.                      |                       |
| Dash Gauges                                           | V                     |
| Heater                                                | ×                     |
| Carpet                                                | <ul> <li>✓</li> </ul> |
| Floor Mats                                            | <ul> <li>✓</li> </ul> |
| Cigarette Use                                         | ×                     |
| Unusual Odors                                         | ×                     |
| Cup Holders                                           | <ul> <li>✓</li> </ul> |
| Headliner                                             | <ul> <li>✓</li> </ul> |
| Blower Motor                                          | <ul> <li>✓</li> </ul> |
| Interior Trim                                         | <ul> <li>✓</li> </ul> |
| Inner Trunk                                           | <ul> <li>✓</li> </ul> |