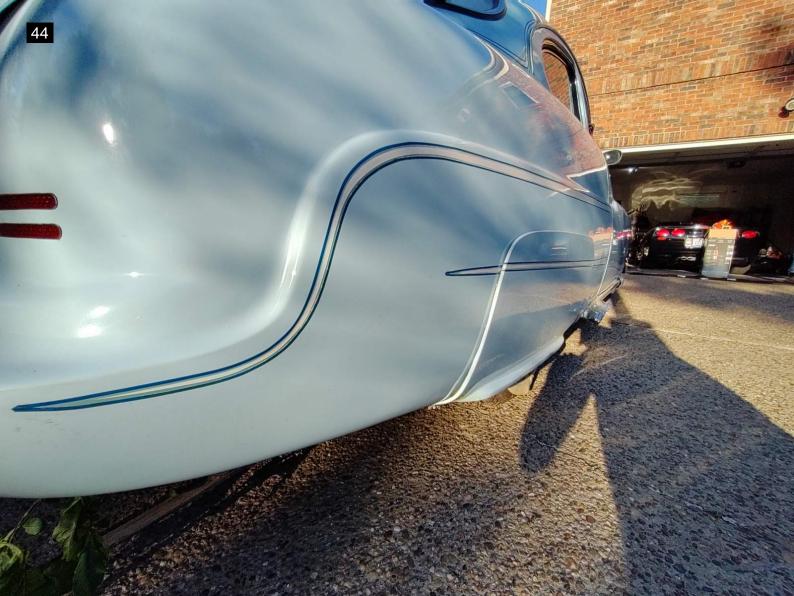

#### Exterior

The car was in good condition for its age. I found only minor issues to be expected with age of vehicle. Minor chipping to paint on front right fender. Some of the seals are showing their age and are dry rotted and cracking, there is some dry rotting to the window channel seal. All exterior lighting works. The tires are in good condition with a faux whitewall attachment to sidewall. The two on the rear are dry rotting a bit. The chrome on the hubcaps look in good condition. Looking underneath, The underside has been undercoated. The rear bumper looks to have been molded with a body filler at one time and is now beginning to shows signs of cracking. See photos. Did not find any fluid leaks under the engine. The chrome has areas of fading and scratches.

| Frame Damage                                  | <ul> <li>✓</li> </ul> |
|-----------------------------------------------|-----------------------|
| Glass                                         | <ul> <li>✓</li> </ul> |
| Body Filler?                                  | X                     |
| There is evidence of body filler.             |                       |
| Hood                                          | ~                     |
| Doors                                         | ×                     |
| Floors                                        | ×                     |
| Rockers                                       | ×                     |
| Quarter Panels                                | ×                     |
| Chrome                                        | X                     |
| The chrome has areas of fading and scratches. |                       |