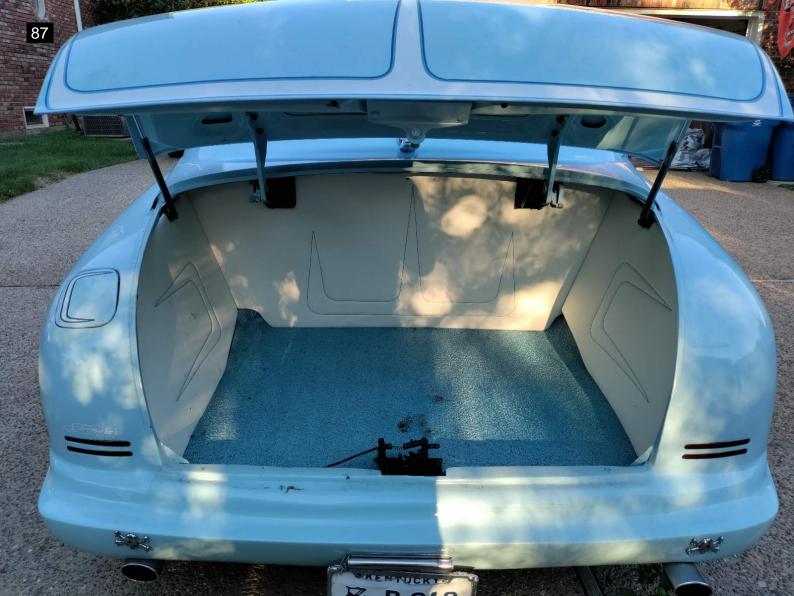

## Interior

| Steering Wheel                                        | <ul> <li>✓</li> </ul> |
|-------------------------------------------------------|-----------------------|
| Horn                                                  | ×                     |
| Seat Condition                                        | X                     |
| There is light wear to the seats. Normal for mileage. |                       |
| Seat Belts                                            | <ul> <li>✓</li> </ul> |
| Clock                                                 | <ul> <li>✓</li> </ul> |
| Radio/Navigation                                      | <ul> <li>✓</li> </ul> |
| Inner Door Panels                                     | ×                     |
| Power Locks                                           | ×                     |
| Window Switches                                       | ×                     |
| Window Function                                       | ×                     |
| Center Console                                        | V                     |
| Dash                                                  | X                     |
| Missing one knob                                      |                       |
| Sun Visors                                            | ×                     |
| Dash Lights                                           | X                     |
| The dash lights are not working.                      |                       |
| Dash Gauges                                           | V                     |
| Heater                                                | ×                     |
| Carpet                                                | <ul> <li>✓</li> </ul> |
| Floor Mats                                            | <ul> <li>✓</li> </ul> |
| Cigarette Use                                         | ×                     |
| Unusual Odors                                         | ×                     |
| Cup Holders                                           | <ul> <li>✓</li> </ul> |
| Headliner                                             | <ul> <li>✓</li> </ul> |
| Blower Motor                                          | <ul> <li>✓</li> </ul> |
| Interior Trim                                         | <ul> <li>✓</li> </ul> |
| Inner Trunk                                           | <ul> <li>✓</li> </ul> |