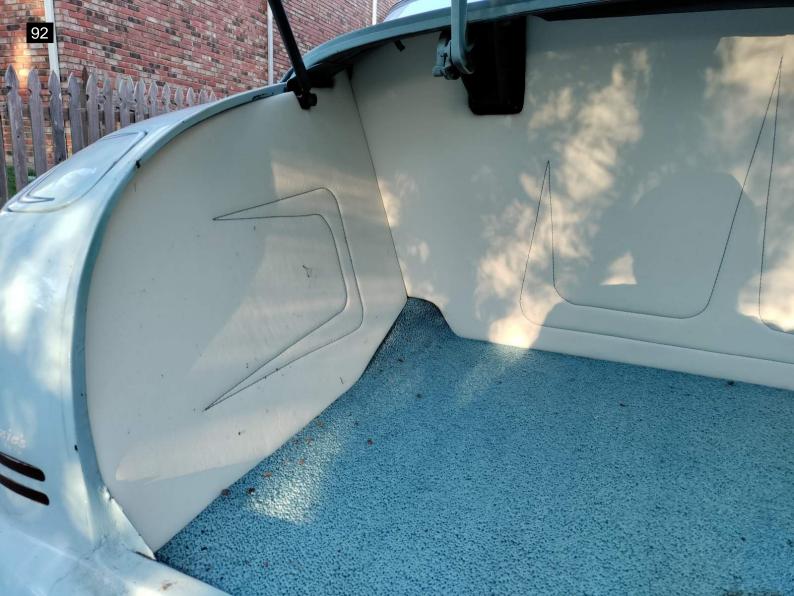

## Interior

| Steering Wheel                                        | <ul> <li>✓</li> </ul> |
|-------------------------------------------------------|-----------------------|
| Horn                                                  | ×                     |
| Seat Condition                                        | X                     |
| There is light wear to the seats. Normal for mileage. |                       |
| Seat Belts                                            | <ul> <li>✓</li> </ul> |
| Clock                                                 | <ul> <li>✓</li> </ul> |
| Radio/Navigation                                      | <ul> <li>✓</li> </ul> |
| Inner Door Panels                                     | ×                     |
| Power Locks                                           | ×                     |
| Window Switches                                       | ×                     |
| Window Function                                       | ×                     |
| Center Console                                        | V                     |
| Dash                                                  | X                     |
| Missing one knob                                      |                       |
| Sun Visors                                            | ×                     |
| Dash Lights                                           | X                     |
| The dash lights are not working.                      |                       |
| Dash Gauges                                           | V                     |
| Heater                                                | ×                     |
| Carpet                                                | <ul> <li>✓</li> </ul> |
| Floor Mats                                            | <ul> <li>✓</li> </ul> |
| Cigarette Use                                         | ×                     |
| Unusual Odors                                         | ×                     |
| Cup Holders                                           | <ul> <li>✓</li> </ul> |
| Headliner                                             | <ul> <li>✓</li> </ul> |
| Blower Motor                                          | <ul> <li>✓</li> </ul> |
| Interior Trim                                         | <ul> <li>✓</li> </ul> |
| Inner Trunk                                           | <ul> <li>✓</li> </ul> |