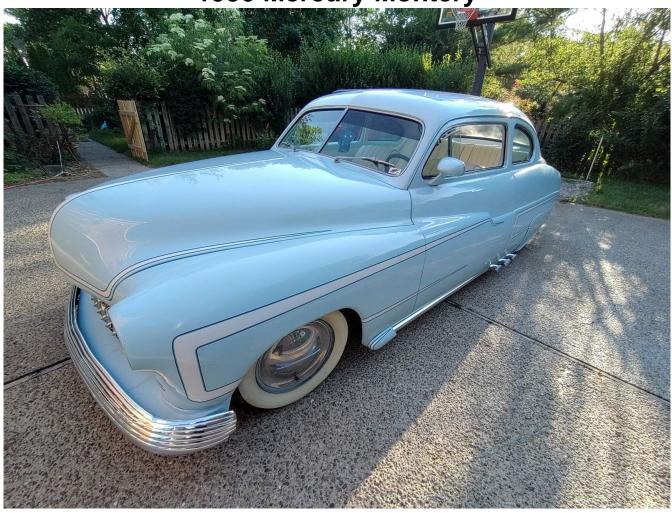

# **1950 Mercury Montery**

This 1950 Mercury Montery was previously customized and does show signs of and older renovation.

#### Exterior

The car was in good condition for its age. I found only minor issues to be expected with age of vehicle. Minor chipping to paint on front right fender. Some of the seals are showing their age and are dry rotted and cracking, there is some dry rotting to the window channel seal. All exterior lighting works. The tires are in good condition with a faux whitewall attachment to sidewall. The two on the rear are dry rotting a bit. The chrome on the hubcaps look in good condition. Looking underneath, The underside has been undercoated. The rear bumper looks to have been molded with a body filler at one time and is now beginning to shows signs of cracking. See photos. Did not find any fluid leaks under the engine. The chrome has areas of fading and scratches.

. .

Please see below for pictures and more info.

| Vehicle Info                                                                                                                           |                                                                                                                                                                                                                                                                                                                                                                                                                                                                                                                                                                                                                                                                                                                                                                                                                                                                                                                                                                                                                                                                                                                                                                                                                                                                                                                                                                                                                                                                                                                                                                                         | Mechanical                        |                       |
|----------------------------------------------------------------------------------------------------------------------------------------|-----------------------------------------------------------------------------------------------------------------------------------------------------------------------------------------------------------------------------------------------------------------------------------------------------------------------------------------------------------------------------------------------------------------------------------------------------------------------------------------------------------------------------------------------------------------------------------------------------------------------------------------------------------------------------------------------------------------------------------------------------------------------------------------------------------------------------------------------------------------------------------------------------------------------------------------------------------------------------------------------------------------------------------------------------------------------------------------------------------------------------------------------------------------------------------------------------------------------------------------------------------------------------------------------------------------------------------------------------------------------------------------------------------------------------------------------------------------------------------------------------------------------------------------------------------------------------------------|-----------------------------------|-----------------------|
| Year - 1950                                                                                                                            |                                                                                                                                                                                                                                                                                                                                                                                                                                                                                                                                                                                                                                                                                                                                                                                                                                                                                                                                                                                                                                                                                                                                                                                                                                                                                                                                                                                                                                                                                                                                                                                         | Air Filter                        | <ul> <li>✓</li> </ul> |
| Make - Mercury                                                                                                                         |                                                                                                                                                                                                                                                                                                                                                                                                                                                                                                                                                                                                                                                                                                                                                                                                                                                                                                                                                                                                                                                                                                                                                                                                                                                                                                                                                                                                                                                                                                                                                                                         | Battery Condition                 | V                     |
| Model - Montery                                                                                                                        |                                                                                                                                                                                                                                                                                                                                                                                                                                                                                                                                                                                                                                                                                                                                                                                                                                                                                                                                                                                                                                                                                                                                                                                                                                                                                                                                                                                                                                                                                                                                                                                         | Charging System                   | <ul> <li>✓</li> </ul> |
| Mileage - 159000                                                                                                                       |                                                                                                                                                                                                                                                                                                                                                                                                                                                                                                                                                                                                                                                                                                                                                                                                                                                                                                                                                                                                                                                                                                                                                                                                                                                                                                                                                                                                                                                                                                                                                                                         | Cooling Fan Condition             | <ul> <li>✓</li> </ul> |
| Transmission - Automatic                                                                                                               |                                                                                                                                                                                                                                                                                                                                                                                                                                                                                                                                                                                                                                                                                                                                                                                                                                                                                                                                                                                                                                                                                                                                                                                                                                                                                                                                                                                                                                                                                                                                                                                         | Radiator Cap Sealing Properly     | <ul> <li>✓</li> </ul> |
| VIN Number - 50SL677965M                                                                                                               |                                                                                                                                                                                                                                                                                                                                                                                                                                                                                                                                                                                                                                                                                                                                                                                                                                                                                                                                                                                                                                                                                                                                                                                                                                                                                                                                                                                                                                                                                                                                                                                         | Hoses                             | V                     |
| Interior - Leather                                                                                                                     |                                                                                                                                                                                                                                                                                                                                                                                                                                                                                                                                                                                                                                                                                                                                                                                                                                                                                                                                                                                                                                                                                                                                                                                                                                                                                                                                                                                                                                                                                                                                                                                         | Radiator                          | V                     |
| Interior Color - White                                                                                                                 |                                                                                                                                                                                                                                                                                                                                                                                                                                                                                                                                                                                                                                                                                                                                                                                                                                                                                                                                                                                                                                                                                                                                                                                                                                                                                                                                                                                                                                                                                                                                                                                         | Engine Coolant                    | V                     |
| Body Color - Blue                                                                                                                      |                                                                                                                                                                                                                                                                                                                                                                                                                                                                                                                                                                                                                                                                                                                                                                                                                                                                                                                                                                                                                                                                                                                                                                                                                                                                                                                                                                                                                                                                                                                                                                                         | Coolant Leaks                     | V                     |
| Engine - 8 Cylinder                                                                                                                    |                                                                                                                                                                                                                                                                                                                                                                                                                                                                                                                                                                                                                                                                                                                                                                                                                                                                                                                                                                                                                                                                                                                                                                                                                                                                                                                                                                                                                                                                                                                                                                                         | Belts                             | V                     |
| Drive Type - Rear Wheel Drive                                                                                                          |                                                                                                                                                                                                                                                                                                                                                                                                                                                                                                                                                                                                                                                                                                                                                                                                                                                                                                                                                                                                                                                                                                                                                                                                                                                                                                                                                                                                                                                                                                                                                                                         | Power Steering                    | V                     |
| Fuel Type - Gas                                                                                                                        |                                                                                                                                                                                                                                                                                                                                                                                                                                                                                                                                                                                                                                                                                                                                                                                                                                                                                                                                                                                                                                                                                                                                                                                                                                                                                                                                                                                                                                                                                                                                                                                         | Steering Fluid                    | V                     |
|                                                                                                                                        |                                                                                                                                                                                                                                                                                                                                                                                                                                                                                                                                                                                                                                                                                                                                                                                                                                                                                                                                                                                                                                                                                                                                                                                                                                                                                                                                                                                                                                                                                                                                                                                         | Engine Oil                        | V                     |
|                                                                                                                                        |                                                                                                                                                                                                                                                                                                                                                                                                                                                                                                                                                                                                                                                                                                                                                                                                                                                                                                                                                                                                                                                                                                                                                                                                                                                                                                                                                                                                                                                                                                                                                                                         | Engine Fluid Leaks                | V                     |
| Exterior                                                                                                                               |                                                                                                                                                                                                                                                                                                                                                                                                                                                                                                                                                                                                                                                                                                                                                                                                                                                                                                                                                                                                                                                                                                                                                                                                                                                                                                                                                                                                                                                                                                                                                                                         | Transmission Fluid                | V                     |
| Wiper Blades                                                                                                                           | ~                                                                                                                                                                                                                                                                                                                                                                                                                                                                                                                                                                                                                                                                                                                                                                                                                                                                                                                                                                                                                                                                                                                                                                                                                                                                                                                                                                                                                                                                                                                                                                                       | Transmission Leaks                | <ul> <li>✓</li> </ul> |
| Windshield Washer                                                                                                                      | ~                                                                                                                                                                                                                                                                                                                                                                                                                                                                                                                                                                                                                                                                                                                                                                                                                                                                                                                                                                                                                                                                                                                                                                                                                                                                                                                                                                                                                                                                                                                                                                                       | Brake System                      | <ul> <li>✓</li> </ul> |
| Body Alignment                                                                                                                         | ~                                                                                                                                                                                                                                                                                                                                                                                                                                                                                                                                                                                                                                                                                                                                                                                                                                                                                                                                                                                                                                                                                                                                                                                                                                                                                                                                                                                                                                                                                                                                                                                       | Brake Fluid Leaks                 | <ul> <li>✓</li> </ul> |
| Scratches                                                                                                                              | X                                                                                                                                                                                                                                                                                                                                                                                                                                                                                                                                                                                                                                                                                                                                                                                                                                                                                                                                                                                                                                                                                                                                                                                                                                                                                                                                                                                                                                                                                                                                                                                       | Transfer Case Leaks               | <ul> <li>✓</li> </ul> |
| There are minor misc scratches around the vehicle. Normal for m                                                                        | ileage                                                                                                                                                                                                                                                                                                                                                                                                                                                                                                                                                                                                                                                                                                                                                                                                                                                                                                                                                                                                                                                                                                                                                                                                                                                                                                                                                                                                                                                                                                                                                                                  | Differential leaks                | <ul> <li>✓</li> </ul> |
| and most too small to see in photos.                                                                                                   |                                                                                                                                                                                                                                                                                                                                                                                                                                                                                                                                                                                                                                                                                                                                                                                                                                                                                                                                                                                                                                                                                                                                                                                                                                                                                                                                                                                                                                                                                                                                                                                         | Muffler System                    | <ul> <li>✓</li> </ul> |
| Dings                                                                                                                                  | ~                                                                                                                                                                                                                                                                                                                                                                                                                                                                                                                                                                                                                                                                                                                                                                                                                                                                                                                                                                                                                                                                                                                                                                                                                                                                                                                                                                                                                                                                                                                                                                                       | CV Joints and Axles               | <ul> <li>✓</li> </ul> |
| Dents<br>Deint Constitue                                                                                                               | <ul> <li></li> <li><td>Shocks and bushings</td><td><ul> <li>✓</li> </ul></td></li></ul> | Shocks and bushings               | <ul> <li>✓</li> </ul> |
| Paint Condition<br>The paint shows some wear and tear that is consistent with age a                                                    | X                                                                                                                                                                                                                                                                                                                                                                                                                                                                                                                                                                                                                                                                                                                                                                                                                                                                                                                                                                                                                                                                                                                                                                                                                                                                                                                                                                                                                                                                                                                                                                                       | Ball Joints and Tie Rods          | <ul> <li>✓</li> </ul> |
| mileage. Chipping to front right fender.                                                                                               | and                                                                                                                                                                                                                                                                                                                                                                                                                                                                                                                                                                                                                                                                                                                                                                                                                                                                                                                                                                                                                                                                                                                                                                                                                                                                                                                                                                                                                                                                                                                                                                                     | Modifications                     | <ul> <li>✓</li> </ul> |
| Body Seals                                                                                                                             | ×                                                                                                                                                                                                                                                                                                                                                                                                                                                                                                                                                                                                                                                                                                                                                                                                                                                                                                                                                                                                                                                                                                                                                                                                                                                                                                                                                                                                                                                                                                                                                                                       |                                   |                       |
| Some of the seals are showing their age and are dry rotted and                                                                         |                                                                                                                                                                                                                                                                                                                                                                                                                                                                                                                                                                                                                                                                                                                                                                                                                                                                                                                                                                                                                                                                                                                                                                                                                                                                                                                                                                                                                                                                                                                                                                                         | Deed Teel                         |                       |
| cracking.                                                                                                                              | _                                                                                                                                                                                                                                                                                                                                                                                                                                                                                                                                                                                                                                                                                                                                                                                                                                                                                                                                                                                                                                                                                                                                                                                                                                                                                                                                                                                                                                                                                                                                                                                       | Road Test                         |                       |
| Rust                                                                                                                                   | ×                                                                                                                                                                                                                                                                                                                                                                                                                                                                                                                                                                                                                                                                                                                                                                                                                                                                                                                                                                                                                                                                                                                                                                                                                                                                                                                                                                                                                                                                                                                                                                                       | Road Test                         | X                     |
| The underside shows areas of minor surface rust. See pictures.T                                                                        |                                                                                                                                                                                                                                                                                                                                                                                                                                                                                                                                                                                                                                                                                                                                                                                                                                                                                                                                                                                                                                                                                                                                                                                                                                                                                                                                                                                                                                                                                                                                                                                         | The owner declined a test drive.  |                       |
| underside has been undercoated. The undercoating can hide rus                                                                          |                                                                                                                                                                                                                                                                                                                                                                                                                                                                                                                                                                                                                                                                                                                                                                                                                                                                                                                                                                                                                                                                                                                                                                                                                                                                                                                                                                                                                                                                                                                                                                                         | Engine Performance                | ~                     |
| Exterior Lights                                                                                                                        | ~                                                                                                                                                                                                                                                                                                                                                                                                                                                                                                                                                                                                                                                                                                                                                                                                                                                                                                                                                                                                                                                                                                                                                                                                                                                                                                                                                                                                                                                                                                                                                                                       | Engine Starting                   | <ul> <li>✓</li> </ul> |
| Door Mirrors                                                                                                                           | ~                                                                                                                                                                                                                                                                                                                                                                                                                                                                                                                                                                                                                                                                                                                                                                                                                                                                                                                                                                                                                                                                                                                                                                                                                                                                                                                                                                                                                                                                                                                                                                                       | TIRES/WHEELS                      |                       |
| Bumpers                                                                                                                                | ×                                                                                                                                                                                                                                                                                                                                                                                                                                                                                                                                                                                                                                                                                                                                                                                                                                                                                                                                                                                                                                                                                                                                                                                                                                                                                                                                                                                                                                                                                                                                                                                       | Spare Tire                        | X                     |
| The rear bumper looks to have been molded with a body filler at of<br>time and is now beginning to shows signs of cracking. See photos |                                                                                                                                                                                                                                                                                                                                                                                                                                                                                                                                                                                                                                                                                                                                                                                                                                                                                                                                                                                                                                                                                                                                                                                                                                                                                                                                                                                                                                                                                                                                                                                         | No spare tire found with vehicle. |                       |
| Side Moldings                                                                                                                          | s.                                                                                                                                                                                                                                                                                                                                                                                                                                                                                                                                                                                                                                                                                                                                                                                                                                                                                                                                                                                                                                                                                                                                                                                                                                                                                                                                                                                                                                                                                                                                                                                      |                                   |                       |
| Side Monalitys                                                                                                                         | · ·                                                                                                                                                                                                                                                                                                                                                                                                                                                                                                                                                                                                                                                                                                                                                                                                                                                                                                                                                                                                                                                                                                                                                                                                                                                                                                                                                                                                                                                                                                                                                                                     |                                   |                       |