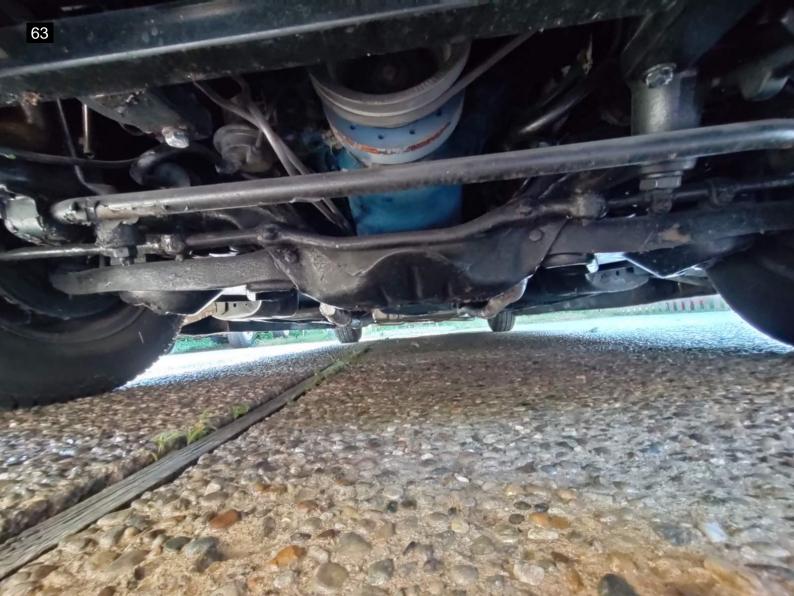

#### Exterior

The car was in good condition for its age. I found only minor issues to be expected with age of vehicle. Minor chipping to paint on front right fender. Some of the seals are showing their age and are dry rotted and cracking, there is some dry rotting to the window channel seal. All exterior lighting works. The tires are in good condition with a faux whitewall attachment to sidewall. The two on the rear are dry rotting a bit. The chrome on the hubcaps look in good condition. Looking underneath, The underside has been undercoated. The rear bumper looks to have been molded with a body filler at one time and is now beginning to shows signs of cracking. See photos. Did not find any fluid leaks under the engine. The chrome has areas of fading and scratches.

#### Mechanical

I found no leaks to the underside. Car started up immediately without any hesitation. I noted full engine bay fluids.

Test Drive:

Owner declined a test drive. Due to this, I spent more time going over the vehicle. I found the engine to start and run well. A visual inspection of the steering and suspension showed no obvious issues.