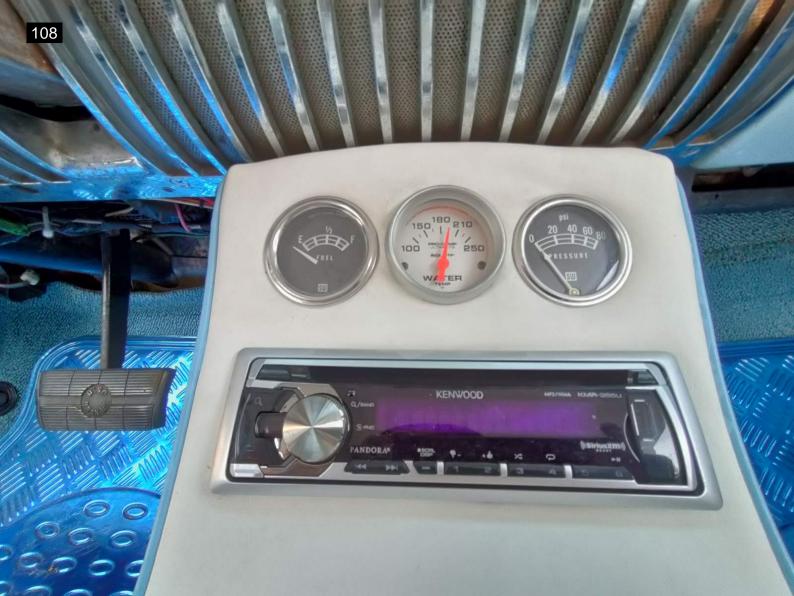

#### Interior

The upholstery in this car has been recently redone. There is a little bit of wear showing on the

driver's seat back cushion. The seats could use a cleaning, but are mostly in good shape with minor flaws. It has a custom center console that looks in good condition and matches the seats. The dash lights don't appear to work and there is a knob missing. I saw most of the gauges are functional and the newer style radio works. It has an aftermarket steering wheel that looks good. I wasn't able to see the speedometer work for lack of a test drive. The floor panels look to be in good condition.

## Interior

| Steering Wheel                                        | <ul> <li>✓</li> </ul> |
|-------------------------------------------------------|-----------------------|
| Horn                                                  | ×                     |
| Seat Condition                                        | X                     |
| There is light wear to the seats. Normal for mileage. |                       |
| Seat Belts                                            | <ul> <li>✓</li> </ul> |
| Clock                                                 | <ul> <li>✓</li> </ul> |
| Radio/Navigation                                      | <ul> <li>✓</li> </ul> |
| Inner Door Panels                                     | ×                     |
| Power Locks                                           | ×                     |
| Window Switches                                       | ×                     |
| Window Function                                       | ×                     |
| Center Console                                        | V                     |
| Dash                                                  | X                     |
| Missing one knob                                      |                       |
| Sun Visors                                            | ×                     |
| Dash Lights                                           | X                     |
| The dash lights are not working.                      |                       |
| Dash Gauges                                           | V                     |
| Heater                                                | ×                     |
| Carpet                                                | <ul> <li>✓</li> </ul> |
| Floor Mats                                            | <ul> <li>✓</li> </ul> |
| Cigarette Use                                         | ×                     |
| Unusual Odors                                         | ×                     |
| Cup Holders                                           | <ul> <li>✓</li> </ul> |
| Headliner                                             | <ul> <li>✓</li> </ul> |
| Blower Motor                                          | <ul> <li>✓</li> </ul> |
| Interior Trim                                         | <ul> <li>✓</li> </ul> |
| Inner Trunk                                           | <ul> <li>✓</li> </ul> |