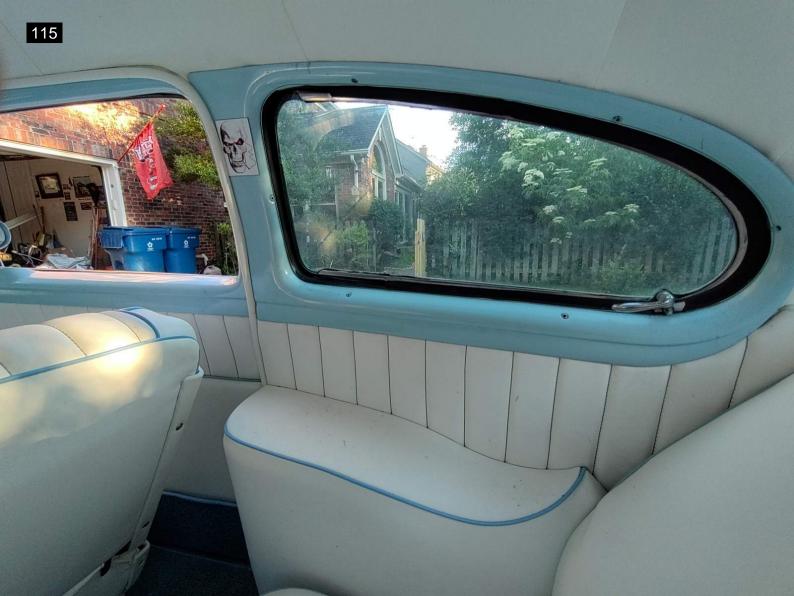

#### Interior

The upholstery in this car has been recently redone. There is a little bit of wear showing on the

driver's seat back cushion. The seats could use a cleaning, but are mostly in good shape with minor flaws. It has a custom center console that looks in good condition and matches the seats. The dash lights don't appear to work and there is a knob missing. I saw most of the gauges are functional and the newer style radio works. It has an aftermarket steering wheel that looks good. I wasn't able to see the speedometer work for lack of a test drive. The floor panels look to be in good condition.

## Interior

| Steering Wheel                                        | <ul> <li>✓</li> </ul> |
|-------------------------------------------------------|-----------------------|
| Horn                                                  | ×                     |
| Seat Condition                                        | X                     |
| There is light wear to the seats. Normal for mileage. |                       |
| Seat Belts                                            | <ul> <li>✓</li> </ul> |
| Clock                                                 | <ul> <li>✓</li> </ul> |
| Radio/Navigation                                      | <ul> <li>✓</li> </ul> |
| Inner Door Panels                                     | ×                     |
| Power Locks                                           | ×                     |
| Window Switches                                       | ×                     |
| Window Function                                       | ×                     |
| Center Console                                        | V                     |
| Dash                                                  | X                     |
| Missing one knob                                      |                       |
| Sun Visors                                            | ×                     |
| Dash Lights                                           | X                     |
| The dash lights are not working.                      |                       |
| Dash Gauges                                           | V                     |
| Heater                                                | ×                     |
| Carpet                                                | <ul> <li>✓</li> </ul> |
| Floor Mats                                            | <ul> <li>✓</li> </ul> |
| Cigarette Use                                         | ×                     |
| Unusual Odors                                         | ×                     |
| Cup Holders                                           | <ul> <li>✓</li> </ul> |
| Headliner                                             | <ul> <li>✓</li> </ul> |
| Blower Motor                                          | <ul> <li>✓</li> </ul> |
| Interior Trim                                         | <ul> <li>✓</li> </ul> |
| Inner Trunk                                           | <ul> <li>✓</li> </ul> |