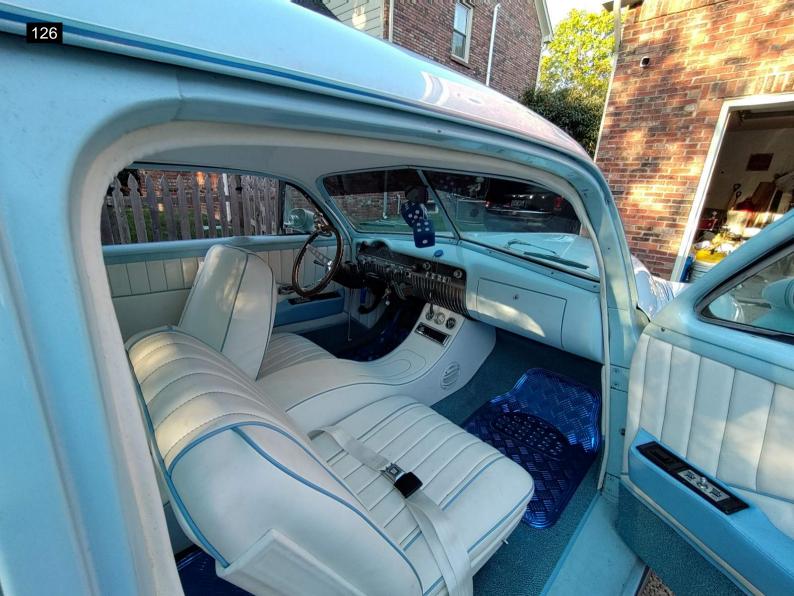

#### Interior

The upholstery in this car has been recently redone. There is a little bit of wear showing on the

driver's seat back cushion. The seats could use a cleaning, but are mostly in good shape with minor flaws. It has a custom center console that looks in good condition and matches the seats. The dash lights don't appear to work and there is a knob missing. I saw most of the gauges are functional and the newer style radio works. It has an aftermarket steering wheel that looks good. I wasn't able to see the speedometer work for lack of a test drive. The floor panels look to be in good condition.

## Interior

| Steering Wheel                                        | <ul> <li>✓</li> </ul> |
|-------------------------------------------------------|-----------------------|
| Horn                                                  | ×                     |
| Seat Condition                                        | X                     |
| There is light wear to the seats. Normal for mileage. |                       |
| Seat Belts                                            | <ul> <li>✓</li> </ul> |
| Clock                                                 | <ul> <li>✓</li> </ul> |
| Radio/Navigation                                      | <ul> <li>✓</li> </ul> |
| Inner Door Panels                                     | ×                     |
| Power Locks                                           | ×                     |
| Window Switches                                       | ×                     |
| Window Function                                       | ×                     |
| Center Console                                        | V                     |
| Dash                                                  | X                     |
| Missing one knob                                      |                       |
| Sun Visors                                            | ×                     |
| Dash Lights                                           | X                     |
| The dash lights are not working.                      |                       |
| Dash Gauges                                           | V                     |
| Heater                                                | ×                     |
| Carpet                                                | <ul> <li>✓</li> </ul> |
| Floor Mats                                            | <ul> <li>✓</li> </ul> |
| Cigarette Use                                         | ×                     |
| Unusual Odors                                         | ×                     |
| Cup Holders                                           | <ul> <li>✓</li> </ul> |
| Headliner                                             | <ul> <li>✓</li> </ul> |
| Blower Motor                                          | <ul> <li>✓</li> </ul> |
| Interior Trim                                         | <ul> <li>✓</li> </ul> |
| Inner Trunk                                           | <ul> <li>✓</li> </ul> |