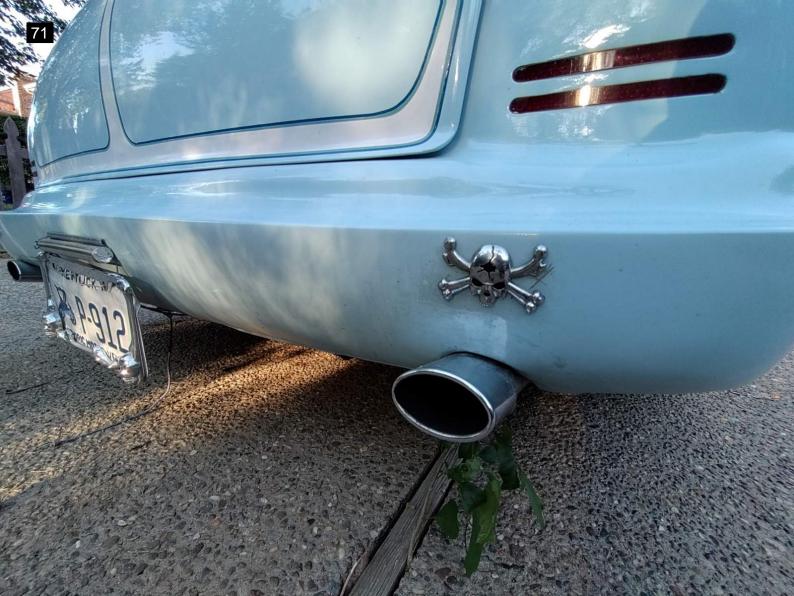

#### Exterior

The car was in good condition for its age. I found only minor issues to be expected with age of vehicle. Minor chipping to paint on front right fender. Some of the seals are showing their age and are dry rotted and cracking, there is some dry rotting to the window channel seal. All exterior lighting works. The tires are in good condition with a faux whitewall attachment to sidewall. The two on the rear are dry rotting a bit. The chrome on the hubcaps look in good condition. Looking underneath, The underside has been undercoated. The rear bumper looks to have been molded with a body filler at one time and is now beginning to shows signs of cracking. See photos. Did not find any fluid leaks under the engine. The chrome has areas of fading and scratches.

| Frame Damage                                  | <ul> <li>✓</li> </ul> |
|-----------------------------------------------|-----------------------|
| Glass                                         | <ul> <li>✓</li> </ul> |
| Body Filler?                                  | X                     |
| There is evidence of body filler.             |                       |
| Hood                                          | ~                     |
| Doors                                         | ×                     |
| Floors                                        | ×                     |
| Rockers                                       | ×                     |
| Quarter Panels                                | ×                     |
| Chrome                                        | X                     |
| The chrome has areas of fading and scratches. |                       |