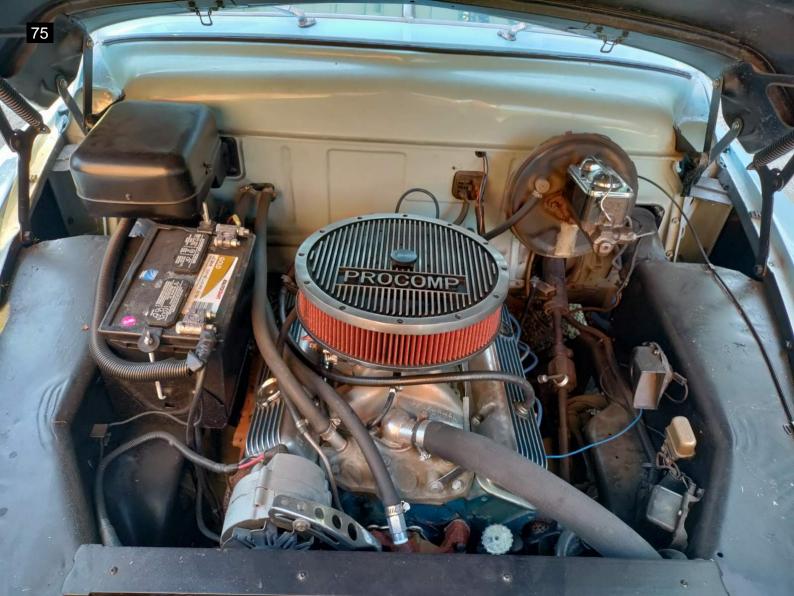

#### Mechanical

I found no leaks to the underside. Car started up immediately without any hesitation. I noted full engine bay fluids.

Test Drive:

Owner declined a test drive. Due to this, I spent more time going over the vehicle. I found the engine to start and run well. A visual inspection of the steering and suspension showed no obvious issues.