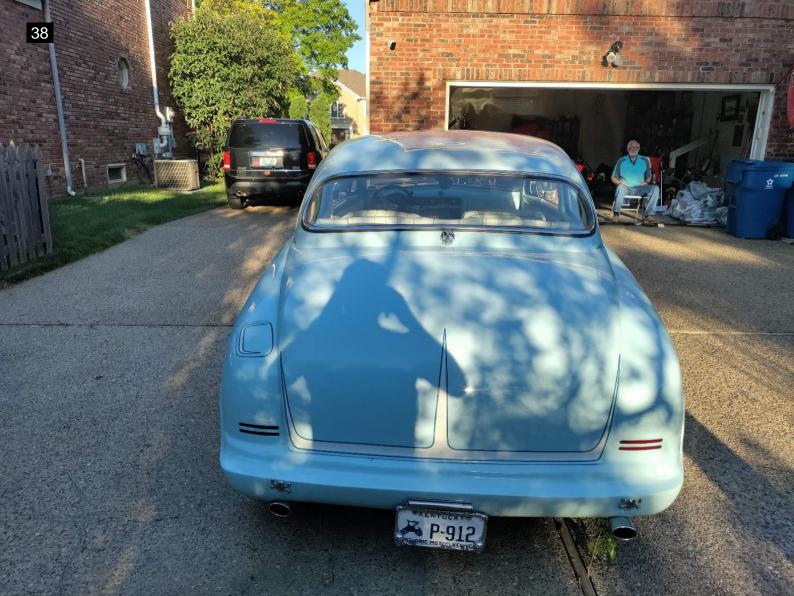

#### Exterior

The car was in good condition for its age. I found only minor issues to be expected with age of vehicle. Minor chipping to paint on front right fender. Some of the seals are showing their age and are dry rotted and cracking, there is some dry rotting to the window channel seal. All exterior lighting works. The tires are in good condition with a faux whitewall attachment to sidewall. The two on the rear are dry rotting a bit. The chrome on the hubcaps look in good condition. Looking underneath, The underside has been undercoated. The rear bumper looks to have been molded with a body filler at one time and is now beginning to shows signs of cracking. See photos. Did not find any fluid leaks under the engine. The chrome has areas of fading and scratches.

| Frame Damage                                  | <ul> <li>✓</li> </ul> |
|-----------------------------------------------|-----------------------|
| Glass                                         | <ul> <li>✓</li> </ul> |
| Body Filler?                                  | X                     |
| There is evidence of body filler.             |                       |
| Hood                                          | ~                     |
| Doors                                         | ×                     |
| Floors                                        | ×                     |
| Rockers                                       | ×                     |
| Quarter Panels                                | ×                     |
| Chrome                                        | X                     |
| The chrome has areas of fading and scratches. |                       |