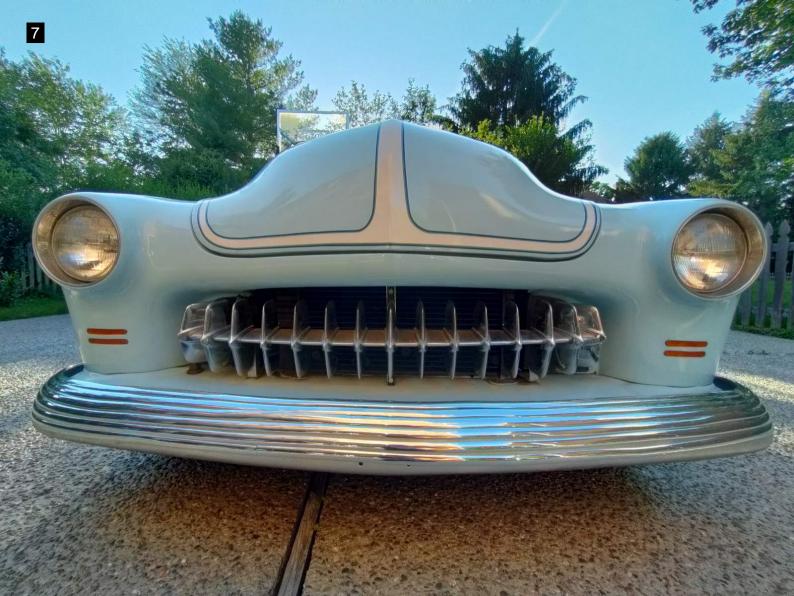

#### Exterior

The car was in good condition for its age. I found only minor issues to be expected with age of vehicle. Minor chipping to paint on front right fender. Some of the seals are showing their age and are dry rotted and cracking, there is some dry rotting to the window channel seal. All exterior lighting works. The tires are in good condition with a faux whitewall attachment to sidewall. The two on the rear are dry rotting a bit. The chrome on the hubcaps look in good condition. Looking underneath, The underside has been undercoated. The rear bumper looks to have been molded with a body filler at one time and is now beginning to shows signs of cracking. See photos. Did not find any fluid leaks under the engine. The chrome has areas of fading and scratches.

| Frame Damage                                  | <ul> <li>✓</li> </ul> |
|-----------------------------------------------|-----------------------|
| Glass                                         | <ul> <li>✓</li> </ul> |
| Body Filler?                                  | X                     |
| There is evidence of body filler.             |                       |
| Hood                                          | ~                     |
| Doors                                         | ×                     |
| Floors                                        | ×                     |
| Rockers                                       | ×                     |
| Quarter Panels                                | ×                     |
| Chrome                                        | X                     |
| The chrome has areas of fading and scratches. |                       |