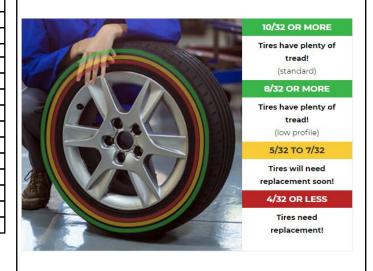

| Tire Manufacturer              |   |
|--------------------------------|---|
| Driver's Front - Vercelli      |   |
| Passenger's Front - Vercelli   |   |
| Driver's Rear - Vercelli       |   |
| Passenger's Rear - Vercelli    |   |
| Tire Size                      |   |
| Driver's Front - P215/75R14    |   |
| Passenger's Front - P215/75R14 |   |
| Driver's Rear - P215/75R14     |   |
| Passenger's Rear - P215/75R14  |   |
| Tire Condition                 |   |
| Driver's Front - No Issues     | _ |
| Passenger's Front - No Issues  |   |
| Driver's Rear - No Issues      |   |
| Passenger's Rear - No Issues   |   |
| Wheel Condition                |   |
| Driver's Front - No Issues     |   |
| Passenger's Front - No Issues  |   |
| Driver's Rear - No Issues      |   |
| Passenger's Rear - No Issues   |   |
| Tire Tread                     |   |
| Driver's Front - 8/32          |   |
| Passenger's Front - 8/32       |   |
| Driver's Rear - 8/32           |   |
| Passanger's Rear - 8/32        | _ |