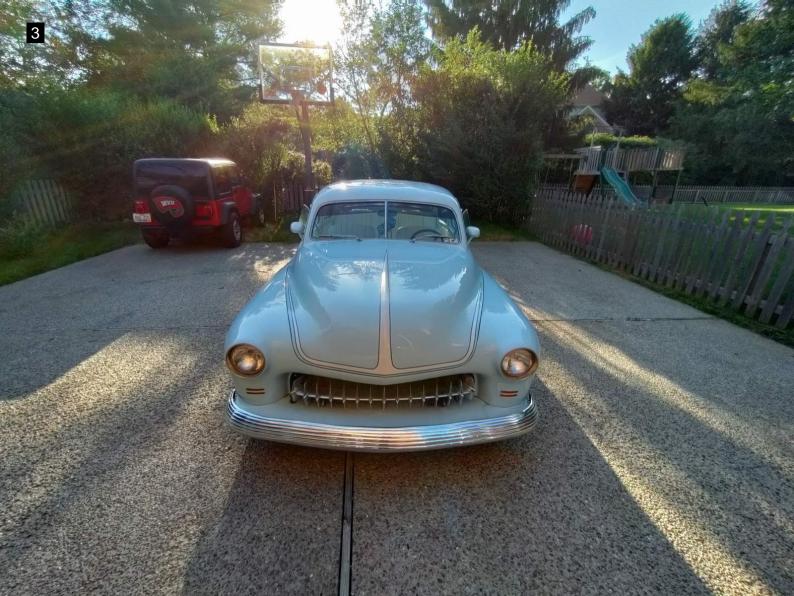

#### Exterior

The car was in good condition for its age. I found only minor issues to be expected with age of vehicle. Minor chipping to paint on front right fender. Some of the seals are showing their age and are dry rotted and cracking, there is some dry rotting to the window channel seal. All exterior lighting works. The tires are in good condition with a faux whitewall attachment to sidewall. The two on the rear are dry rotting a bit. The chrome on the hubcaps look in good condition. Looking underneath, The underside has been undercoated. The rear bumper looks to have been molded with a body filler at one time and is now beginning to shows signs of cracking. See photos. Did not find any fluid leaks under the engine. The chrome has areas of fading and scratches.

. .

Please see below for pictures and more info.

| Vehicle Info                                                                                                                           |                                                                                                                                                                                                                                                                                                                                                                                                                                                                                                                                                                                                                                                                                                                                                                                                                                                                                                                                                                                                                                                                                                                                                                                                                                                                                                                                                                                                                                                                                                                                                                                         | Mechanical                        |                       |
|----------------------------------------------------------------------------------------------------------------------------------------|-----------------------------------------------------------------------------------------------------------------------------------------------------------------------------------------------------------------------------------------------------------------------------------------------------------------------------------------------------------------------------------------------------------------------------------------------------------------------------------------------------------------------------------------------------------------------------------------------------------------------------------------------------------------------------------------------------------------------------------------------------------------------------------------------------------------------------------------------------------------------------------------------------------------------------------------------------------------------------------------------------------------------------------------------------------------------------------------------------------------------------------------------------------------------------------------------------------------------------------------------------------------------------------------------------------------------------------------------------------------------------------------------------------------------------------------------------------------------------------------------------------------------------------------------------------------------------------------|-----------------------------------|-----------------------|
| Year - 1950                                                                                                                            |                                                                                                                                                                                                                                                                                                                                                                                                                                                                                                                                                                                                                                                                                                                                                                                                                                                                                                                                                                                                                                                                                                                                                                                                                                                                                                                                                                                                                                                                                                                                                                                         | Air Filter                        | <ul> <li>✓</li> </ul> |
| Make - Mercury                                                                                                                         |                                                                                                                                                                                                                                                                                                                                                                                                                                                                                                                                                                                                                                                                                                                                                                                                                                                                                                                                                                                                                                                                                                                                                                                                                                                                                                                                                                                                                                                                                                                                                                                         | Battery Condition                 | V                     |
| Model - Montery                                                                                                                        |                                                                                                                                                                                                                                                                                                                                                                                                                                                                                                                                                                                                                                                                                                                                                                                                                                                                                                                                                                                                                                                                                                                                                                                                                                                                                                                                                                                                                                                                                                                                                                                         | Charging System                   | <ul> <li>✓</li> </ul> |
| Mileage - 159000                                                                                                                       |                                                                                                                                                                                                                                                                                                                                                                                                                                                                                                                                                                                                                                                                                                                                                                                                                                                                                                                                                                                                                                                                                                                                                                                                                                                                                                                                                                                                                                                                                                                                                                                         | Cooling Fan Condition             | <ul> <li>✓</li> </ul> |
| Transmission - Automatic                                                                                                               |                                                                                                                                                                                                                                                                                                                                                                                                                                                                                                                                                                                                                                                                                                                                                                                                                                                                                                                                                                                                                                                                                                                                                                                                                                                                                                                                                                                                                                                                                                                                                                                         | Radiator Cap Sealing Properly     | <ul> <li>✓</li> </ul> |
| VIN Number - 50SL677965M                                                                                                               |                                                                                                                                                                                                                                                                                                                                                                                                                                                                                                                                                                                                                                                                                                                                                                                                                                                                                                                                                                                                                                                                                                                                                                                                                                                                                                                                                                                                                                                                                                                                                                                         | Hoses                             | V                     |
| Interior - Leather                                                                                                                     |                                                                                                                                                                                                                                                                                                                                                                                                                                                                                                                                                                                                                                                                                                                                                                                                                                                                                                                                                                                                                                                                                                                                                                                                                                                                                                                                                                                                                                                                                                                                                                                         | Radiator                          | V                     |
| Interior Color - White                                                                                                                 |                                                                                                                                                                                                                                                                                                                                                                                                                                                                                                                                                                                                                                                                                                                                                                                                                                                                                                                                                                                                                                                                                                                                                                                                                                                                                                                                                                                                                                                                                                                                                                                         | Engine Coolant                    | V                     |
| Body Color - Blue                                                                                                                      |                                                                                                                                                                                                                                                                                                                                                                                                                                                                                                                                                                                                                                                                                                                                                                                                                                                                                                                                                                                                                                                                                                                                                                                                                                                                                                                                                                                                                                                                                                                                                                                         | Coolant Leaks                     | V                     |
| Engine - 8 Cylinder                                                                                                                    |                                                                                                                                                                                                                                                                                                                                                                                                                                                                                                                                                                                                                                                                                                                                                                                                                                                                                                                                                                                                                                                                                                                                                                                                                                                                                                                                                                                                                                                                                                                                                                                         | Belts                             | V                     |
| Drive Type - Rear Wheel Drive                                                                                                          |                                                                                                                                                                                                                                                                                                                                                                                                                                                                                                                                                                                                                                                                                                                                                                                                                                                                                                                                                                                                                                                                                                                                                                                                                                                                                                                                                                                                                                                                                                                                                                                         | Power Steering                    | V                     |
| Fuel Type - Gas                                                                                                                        |                                                                                                                                                                                                                                                                                                                                                                                                                                                                                                                                                                                                                                                                                                                                                                                                                                                                                                                                                                                                                                                                                                                                                                                                                                                                                                                                                                                                                                                                                                                                                                                         | Steering Fluid                    | V                     |
|                                                                                                                                        |                                                                                                                                                                                                                                                                                                                                                                                                                                                                                                                                                                                                                                                                                                                                                                                                                                                                                                                                                                                                                                                                                                                                                                                                                                                                                                                                                                                                                                                                                                                                                                                         | Engine Oil                        | V                     |
|                                                                                                                                        |                                                                                                                                                                                                                                                                                                                                                                                                                                                                                                                                                                                                                                                                                                                                                                                                                                                                                                                                                                                                                                                                                                                                                                                                                                                                                                                                                                                                                                                                                                                                                                                         | Engine Fluid Leaks                | V                     |
| Exterior                                                                                                                               |                                                                                                                                                                                                                                                                                                                                                                                                                                                                                                                                                                                                                                                                                                                                                                                                                                                                                                                                                                                                                                                                                                                                                                                                                                                                                                                                                                                                                                                                                                                                                                                         | Transmission Fluid                | V                     |
| Wiper Blades                                                                                                                           | ~                                                                                                                                                                                                                                                                                                                                                                                                                                                                                                                                                                                                                                                                                                                                                                                                                                                                                                                                                                                                                                                                                                                                                                                                                                                                                                                                                                                                                                                                                                                                                                                       | Transmission Leaks                | <ul> <li>✓</li> </ul> |
| Windshield Washer                                                                                                                      | ~                                                                                                                                                                                                                                                                                                                                                                                                                                                                                                                                                                                                                                                                                                                                                                                                                                                                                                                                                                                                                                                                                                                                                                                                                                                                                                                                                                                                                                                                                                                                                                                       | Brake System                      | <ul> <li>✓</li> </ul> |
| Body Alignment                                                                                                                         | ~                                                                                                                                                                                                                                                                                                                                                                                                                                                                                                                                                                                                                                                                                                                                                                                                                                                                                                                                                                                                                                                                                                                                                                                                                                                                                                                                                                                                                                                                                                                                                                                       | Brake Fluid Leaks                 | <ul> <li>✓</li> </ul> |
| Scratches                                                                                                                              | X                                                                                                                                                                                                                                                                                                                                                                                                                                                                                                                                                                                                                                                                                                                                                                                                                                                                                                                                                                                                                                                                                                                                                                                                                                                                                                                                                                                                                                                                                                                                                                                       | Transfer Case Leaks               | <ul> <li>✓</li> </ul> |
| There are minor misc scratches around the vehicle. Normal for m                                                                        | ileage                                                                                                                                                                                                                                                                                                                                                                                                                                                                                                                                                                                                                                                                                                                                                                                                                                                                                                                                                                                                                                                                                                                                                                                                                                                                                                                                                                                                                                                                                                                                                                                  | Differential leaks                | <ul> <li>✓</li> </ul> |
| and most too small to see in photos.                                                                                                   |                                                                                                                                                                                                                                                                                                                                                                                                                                                                                                                                                                                                                                                                                                                                                                                                                                                                                                                                                                                                                                                                                                                                                                                                                                                                                                                                                                                                                                                                                                                                                                                         | Muffler System                    | <ul> <li>✓</li> </ul> |
| Dings                                                                                                                                  | ~                                                                                                                                                                                                                                                                                                                                                                                                                                                                                                                                                                                                                                                                                                                                                                                                                                                                                                                                                                                                                                                                                                                                                                                                                                                                                                                                                                                                                                                                                                                                                                                       | CV Joints and Axles               | <ul> <li>✓</li> </ul> |
| Dents<br>Deint Constitue                                                                                                               | <ul> <li></li> <li><td>Shocks and bushings</td><td><ul> <li>✓</li> </ul></td></li></ul> | Shocks and bushings               | <ul> <li>✓</li> </ul> |
| Paint Condition<br>The paint shows some wear and tear that is consistent with age a                                                    | X                                                                                                                                                                                                                                                                                                                                                                                                                                                                                                                                                                                                                                                                                                                                                                                                                                                                                                                                                                                                                                                                                                                                                                                                                                                                                                                                                                                                                                                                                                                                                                                       | Ball Joints and Tie Rods          | <ul> <li>✓</li> </ul> |
| mileage. Chipping to front right fender.                                                                                               | and                                                                                                                                                                                                                                                                                                                                                                                                                                                                                                                                                                                                                                                                                                                                                                                                                                                                                                                                                                                                                                                                                                                                                                                                                                                                                                                                                                                                                                                                                                                                                                                     | Modifications                     | <ul> <li>✓</li> </ul> |
| Body Seals                                                                                                                             | ×                                                                                                                                                                                                                                                                                                                                                                                                                                                                                                                                                                                                                                                                                                                                                                                                                                                                                                                                                                                                                                                                                                                                                                                                                                                                                                                                                                                                                                                                                                                                                                                       |                                   |                       |
| Some of the seals are showing their age and are dry rotted and                                                                         |                                                                                                                                                                                                                                                                                                                                                                                                                                                                                                                                                                                                                                                                                                                                                                                                                                                                                                                                                                                                                                                                                                                                                                                                                                                                                                                                                                                                                                                                                                                                                                                         | Deed Teel                         |                       |
| cracking.                                                                                                                              | _                                                                                                                                                                                                                                                                                                                                                                                                                                                                                                                                                                                                                                                                                                                                                                                                                                                                                                                                                                                                                                                                                                                                                                                                                                                                                                                                                                                                                                                                                                                                                                                       | Road Test                         |                       |
| Rust                                                                                                                                   | ×                                                                                                                                                                                                                                                                                                                                                                                                                                                                                                                                                                                                                                                                                                                                                                                                                                                                                                                                                                                                                                                                                                                                                                                                                                                                                                                                                                                                                                                                                                                                                                                       | Road Test                         | X                     |
| The underside shows areas of minor surface rust. See pictures.T                                                                        |                                                                                                                                                                                                                                                                                                                                                                                                                                                                                                                                                                                                                                                                                                                                                                                                                                                                                                                                                                                                                                                                                                                                                                                                                                                                                                                                                                                                                                                                                                                                                                                         | The owner declined a test drive.  |                       |
| underside has been undercoated. The undercoating can hide rus                                                                          |                                                                                                                                                                                                                                                                                                                                                                                                                                                                                                                                                                                                                                                                                                                                                                                                                                                                                                                                                                                                                                                                                                                                                                                                                                                                                                                                                                                                                                                                                                                                                                                         | Engine Performance                | ~                     |
| Exterior Lights                                                                                                                        | ~                                                                                                                                                                                                                                                                                                                                                                                                                                                                                                                                                                                                                                                                                                                                                                                                                                                                                                                                                                                                                                                                                                                                                                                                                                                                                                                                                                                                                                                                                                                                                                                       | Engine Starting                   | <ul> <li>✓</li> </ul> |
| Door Mirrors                                                                                                                           | ~                                                                                                                                                                                                                                                                                                                                                                                                                                                                                                                                                                                                                                                                                                                                                                                                                                                                                                                                                                                                                                                                                                                                                                                                                                                                                                                                                                                                                                                                                                                                                                                       | TIRES/WHEELS                      |                       |
| Bumpers                                                                                                                                | ×                                                                                                                                                                                                                                                                                                                                                                                                                                                                                                                                                                                                                                                                                                                                                                                                                                                                                                                                                                                                                                                                                                                                                                                                                                                                                                                                                                                                                                                                                                                                                                                       | Spare Tire                        | X                     |
| The rear bumper looks to have been molded with a body filler at of<br>time and is now beginning to shows signs of cracking. See photos |                                                                                                                                                                                                                                                                                                                                                                                                                                                                                                                                                                                                                                                                                                                                                                                                                                                                                                                                                                                                                                                                                                                                                                                                                                                                                                                                                                                                                                                                                                                                                                                         | No spare tire found with vehicle. |                       |
| Side Moldings                                                                                                                          | s.                                                                                                                                                                                                                                                                                                                                                                                                                                                                                                                                                                                                                                                                                                                                                                                                                                                                                                                                                                                                                                                                                                                                                                                                                                                                                                                                                                                                                                                                                                                                                                                      |                                   |                       |
| Side Monalitys                                                                                                                         | · ·                                                                                                                                                                                                                                                                                                                                                                                                                                                                                                                                                                                                                                                                                                                                                                                                                                                                                                                                                                                                                                                                                                                                                                                                                                                                                                                                                                                                                                                                                                                                                                                     |                                   |                       |

| Frame Damage                                  | <ul> <li>✓</li> </ul> |
|-----------------------------------------------|-----------------------|
| Glass                                         | <ul> <li>✓</li> </ul> |
| Body Filler?                                  | X                     |
| There is evidence of body filler.             |                       |
| Hood                                          | ~                     |
| Doors                                         | ×                     |
| Floors                                        | ×                     |
| Rockers                                       | ×                     |
| Quarter Panels                                | ×                     |
| Chrome                                        | X                     |
| The chrome has areas of fading and scratches. |                       |