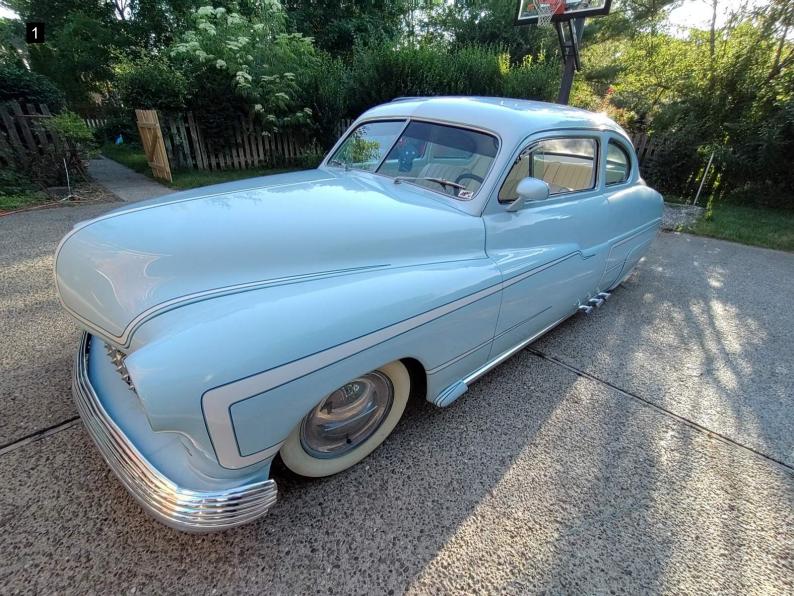

#### Exterior

The car was in good condition for its age. I found only minor issues to be expected with age of vehicle. Minor chipping to paint on front right fender. Some of the seals are showing their age and are dry rotted and cracking, there is some dry rotting to the window channel seal. All exterior lighting works. The tires are in good condition with a faux whitewall attachment to sidewall. The two on the rear are dry rotting a bit. The chrome on the hubcaps look in good condition. Looking underneath, The underside has been undercoated. The rear bumper looks to have been molded with a body filler at one time and is now beginning to shows signs of cracking. See photos. Did not find any fluid leaks under the engine. The chrome has areas of fading and scratches.

. .

Please see below for pictures and more info.

| Vehicle Info                                                                                                                           |                                                                                                                                                                                                                                                                                                                                                                                                                                                                                                                                                                                                                                                                                                                                                                                                                                                                                                                                                                                                                                                                                                                                                                                                                                                                                                                                                                                                                                                                                                                                                                                         | Mechanical                        |                       |
|----------------------------------------------------------------------------------------------------------------------------------------|-----------------------------------------------------------------------------------------------------------------------------------------------------------------------------------------------------------------------------------------------------------------------------------------------------------------------------------------------------------------------------------------------------------------------------------------------------------------------------------------------------------------------------------------------------------------------------------------------------------------------------------------------------------------------------------------------------------------------------------------------------------------------------------------------------------------------------------------------------------------------------------------------------------------------------------------------------------------------------------------------------------------------------------------------------------------------------------------------------------------------------------------------------------------------------------------------------------------------------------------------------------------------------------------------------------------------------------------------------------------------------------------------------------------------------------------------------------------------------------------------------------------------------------------------------------------------------------------|-----------------------------------|-----------------------|
| Year - 1950                                                                                                                            |                                                                                                                                                                                                                                                                                                                                                                                                                                                                                                                                                                                                                                                                                                                                                                                                                                                                                                                                                                                                                                                                                                                                                                                                                                                                                                                                                                                                                                                                                                                                                                                         | Air Filter                        | <ul> <li>✓</li> </ul> |
| Make - Mercury                                                                                                                         |                                                                                                                                                                                                                                                                                                                                                                                                                                                                                                                                                                                                                                                                                                                                                                                                                                                                                                                                                                                                                                                                                                                                                                                                                                                                                                                                                                                                                                                                                                                                                                                         | Battery Condition                 | V                     |
| Model - Montery                                                                                                                        |                                                                                                                                                                                                                                                                                                                                                                                                                                                                                                                                                                                                                                                                                                                                                                                                                                                                                                                                                                                                                                                                                                                                                                                                                                                                                                                                                                                                                                                                                                                                                                                         | Charging System                   | <ul> <li>✓</li> </ul> |
| Mileage - 159000                                                                                                                       |                                                                                                                                                                                                                                                                                                                                                                                                                                                                                                                                                                                                                                                                                                                                                                                                                                                                                                                                                                                                                                                                                                                                                                                                                                                                                                                                                                                                                                                                                                                                                                                         | Cooling Fan Condition             | <ul> <li>✓</li> </ul> |
| Transmission - Automatic                                                                                                               |                                                                                                                                                                                                                                                                                                                                                                                                                                                                                                                                                                                                                                                                                                                                                                                                                                                                                                                                                                                                                                                                                                                                                                                                                                                                                                                                                                                                                                                                                                                                                                                         | Radiator Cap Sealing Properly     | <ul> <li>✓</li> </ul> |
| VIN Number - 50SL677965M                                                                                                               |                                                                                                                                                                                                                                                                                                                                                                                                                                                                                                                                                                                                                                                                                                                                                                                                                                                                                                                                                                                                                                                                                                                                                                                                                                                                                                                                                                                                                                                                                                                                                                                         | Hoses                             | V                     |
| Interior - Leather                                                                                                                     |                                                                                                                                                                                                                                                                                                                                                                                                                                                                                                                                                                                                                                                                                                                                                                                                                                                                                                                                                                                                                                                                                                                                                                                                                                                                                                                                                                                                                                                                                                                                                                                         | Radiator                          | V                     |
| Interior Color - White                                                                                                                 |                                                                                                                                                                                                                                                                                                                                                                                                                                                                                                                                                                                                                                                                                                                                                                                                                                                                                                                                                                                                                                                                                                                                                                                                                                                                                                                                                                                                                                                                                                                                                                                         | Engine Coolant                    | V                     |
| Body Color - Blue                                                                                                                      |                                                                                                                                                                                                                                                                                                                                                                                                                                                                                                                                                                                                                                                                                                                                                                                                                                                                                                                                                                                                                                                                                                                                                                                                                                                                                                                                                                                                                                                                                                                                                                                         | Coolant Leaks                     | V                     |
| Engine - 8 Cylinder                                                                                                                    |                                                                                                                                                                                                                                                                                                                                                                                                                                                                                                                                                                                                                                                                                                                                                                                                                                                                                                                                                                                                                                                                                                                                                                                                                                                                                                                                                                                                                                                                                                                                                                                         | Belts                             | V                     |
| Drive Type - Rear Wheel Drive                                                                                                          |                                                                                                                                                                                                                                                                                                                                                                                                                                                                                                                                                                                                                                                                                                                                                                                                                                                                                                                                                                                                                                                                                                                                                                                                                                                                                                                                                                                                                                                                                                                                                                                         | Power Steering                    | V                     |
| Fuel Type - Gas                                                                                                                        |                                                                                                                                                                                                                                                                                                                                                                                                                                                                                                                                                                                                                                                                                                                                                                                                                                                                                                                                                                                                                                                                                                                                                                                                                                                                                                                                                                                                                                                                                                                                                                                         | Steering Fluid                    | V                     |
|                                                                                                                                        |                                                                                                                                                                                                                                                                                                                                                                                                                                                                                                                                                                                                                                                                                                                                                                                                                                                                                                                                                                                                                                                                                                                                                                                                                                                                                                                                                                                                                                                                                                                                                                                         | Engine Oil                        | V                     |
|                                                                                                                                        |                                                                                                                                                                                                                                                                                                                                                                                                                                                                                                                                                                                                                                                                                                                                                                                                                                                                                                                                                                                                                                                                                                                                                                                                                                                                                                                                                                                                                                                                                                                                                                                         | Engine Fluid Leaks                | V                     |
| Exterior                                                                                                                               |                                                                                                                                                                                                                                                                                                                                                                                                                                                                                                                                                                                                                                                                                                                                                                                                                                                                                                                                                                                                                                                                                                                                                                                                                                                                                                                                                                                                                                                                                                                                                                                         | Transmission Fluid                | V                     |
| Wiper Blades                                                                                                                           | ~                                                                                                                                                                                                                                                                                                                                                                                                                                                                                                                                                                                                                                                                                                                                                                                                                                                                                                                                                                                                                                                                                                                                                                                                                                                                                                                                                                                                                                                                                                                                                                                       | Transmission Leaks                | <ul> <li>✓</li> </ul> |
| Windshield Washer                                                                                                                      | ~                                                                                                                                                                                                                                                                                                                                                                                                                                                                                                                                                                                                                                                                                                                                                                                                                                                                                                                                                                                                                                                                                                                                                                                                                                                                                                                                                                                                                                                                                                                                                                                       | Brake System                      | <ul> <li>✓</li> </ul> |
| Body Alignment                                                                                                                         | ~                                                                                                                                                                                                                                                                                                                                                                                                                                                                                                                                                                                                                                                                                                                                                                                                                                                                                                                                                                                                                                                                                                                                                                                                                                                                                                                                                                                                                                                                                                                                                                                       | Brake Fluid Leaks                 | <ul> <li>✓</li> </ul> |
| Scratches                                                                                                                              | X                                                                                                                                                                                                                                                                                                                                                                                                                                                                                                                                                                                                                                                                                                                                                                                                                                                                                                                                                                                                                                                                                                                                                                                                                                                                                                                                                                                                                                                                                                                                                                                       | Transfer Case Leaks               | <ul> <li>✓</li> </ul> |
| There are minor misc scratches around the vehicle. Normal for m                                                                        | ileage                                                                                                                                                                                                                                                                                                                                                                                                                                                                                                                                                                                                                                                                                                                                                                                                                                                                                                                                                                                                                                                                                                                                                                                                                                                                                                                                                                                                                                                                                                                                                                                  | Differential leaks                | <ul> <li>✓</li> </ul> |
| and most too small to see in photos.                                                                                                   |                                                                                                                                                                                                                                                                                                                                                                                                                                                                                                                                                                                                                                                                                                                                                                                                                                                                                                                                                                                                                                                                                                                                                                                                                                                                                                                                                                                                                                                                                                                                                                                         | Muffler System                    | <ul> <li>✓</li> </ul> |
| Dings                                                                                                                                  | ~                                                                                                                                                                                                                                                                                                                                                                                                                                                                                                                                                                                                                                                                                                                                                                                                                                                                                                                                                                                                                                                                                                                                                                                                                                                                                                                                                                                                                                                                                                                                                                                       | CV Joints and Axles               | <ul> <li>✓</li> </ul> |
| Dents<br>Deint Constitue                                                                                                               | <ul> <li></li> <li><td>Shocks and bushings</td><td><ul> <li>✓</li> </ul></td></li></ul> | Shocks and bushings               | <ul> <li>✓</li> </ul> |
| Paint Condition<br>The paint shows some wear and tear that is consistent with age a                                                    | X                                                                                                                                                                                                                                                                                                                                                                                                                                                                                                                                                                                                                                                                                                                                                                                                                                                                                                                                                                                                                                                                                                                                                                                                                                                                                                                                                                                                                                                                                                                                                                                       | Ball Joints and Tie Rods          | <ul> <li>✓</li> </ul> |
| mileage. Chipping to front right fender.                                                                                               | and                                                                                                                                                                                                                                                                                                                                                                                                                                                                                                                                                                                                                                                                                                                                                                                                                                                                                                                                                                                                                                                                                                                                                                                                                                                                                                                                                                                                                                                                                                                                                                                     | Modifications                     | <ul> <li>✓</li> </ul> |
| Body Seals                                                                                                                             | ×                                                                                                                                                                                                                                                                                                                                                                                                                                                                                                                                                                                                                                                                                                                                                                                                                                                                                                                                                                                                                                                                                                                                                                                                                                                                                                                                                                                                                                                                                                                                                                                       |                                   |                       |
| Some of the seals are showing their age and are dry rotted and                                                                         |                                                                                                                                                                                                                                                                                                                                                                                                                                                                                                                                                                                                                                                                                                                                                                                                                                                                                                                                                                                                                                                                                                                                                                                                                                                                                                                                                                                                                                                                                                                                                                                         | Deed Teel                         |                       |
| cracking.                                                                                                                              | _                                                                                                                                                                                                                                                                                                                                                                                                                                                                                                                                                                                                                                                                                                                                                                                                                                                                                                                                                                                                                                                                                                                                                                                                                                                                                                                                                                                                                                                                                                                                                                                       | Road Test                         |                       |
| Rust                                                                                                                                   | ×                                                                                                                                                                                                                                                                                                                                                                                                                                                                                                                                                                                                                                                                                                                                                                                                                                                                                                                                                                                                                                                                                                                                                                                                                                                                                                                                                                                                                                                                                                                                                                                       | Road Test                         | X                     |
| The underside shows areas of minor surface rust. See pictures.T                                                                        |                                                                                                                                                                                                                                                                                                                                                                                                                                                                                                                                                                                                                                                                                                                                                                                                                                                                                                                                                                                                                                                                                                                                                                                                                                                                                                                                                                                                                                                                                                                                                                                         | The owner declined a test drive.  |                       |
| underside has been undercoated. The undercoating can hide rus                                                                          |                                                                                                                                                                                                                                                                                                                                                                                                                                                                                                                                                                                                                                                                                                                                                                                                                                                                                                                                                                                                                                                                                                                                                                                                                                                                                                                                                                                                                                                                                                                                                                                         | Engine Performance                | ~                     |
| Exterior Lights                                                                                                                        | ~                                                                                                                                                                                                                                                                                                                                                                                                                                                                                                                                                                                                                                                                                                                                                                                                                                                                                                                                                                                                                                                                                                                                                                                                                                                                                                                                                                                                                                                                                                                                                                                       | Engine Starting                   | <ul> <li>✓</li> </ul> |
| Door Mirrors                                                                                                                           | ~                                                                                                                                                                                                                                                                                                                                                                                                                                                                                                                                                                                                                                                                                                                                                                                                                                                                                                                                                                                                                                                                                                                                                                                                                                                                                                                                                                                                                                                                                                                                                                                       | TIRES/WHEELS                      |                       |
| Bumpers                                                                                                                                | ×                                                                                                                                                                                                                                                                                                                                                                                                                                                                                                                                                                                                                                                                                                                                                                                                                                                                                                                                                                                                                                                                                                                                                                                                                                                                                                                                                                                                                                                                                                                                                                                       | Spare Tire                        | X                     |
| The rear bumper looks to have been molded with a body filler at of<br>time and is now beginning to shows signs of cracking. See photos |                                                                                                                                                                                                                                                                                                                                                                                                                                                                                                                                                                                                                                                                                                                                                                                                                                                                                                                                                                                                                                                                                                                                                                                                                                                                                                                                                                                                                                                                                                                                                                                         | No spare tire found with vehicle. |                       |
| Side Moldings                                                                                                                          | s.                                                                                                                                                                                                                                                                                                                                                                                                                                                                                                                                                                                                                                                                                                                                                                                                                                                                                                                                                                                                                                                                                                                                                                                                                                                                                                                                                                                                                                                                                                                                                                                      |                                   |                       |
| Side Monalitys                                                                                                                         | · ·                                                                                                                                                                                                                                                                                                                                                                                                                                                                                                                                                                                                                                                                                                                                                                                                                                                                                                                                                                                                                                                                                                                                                                                                                                                                                                                                                                                                                                                                                                                                                                                     |                                   |                       |