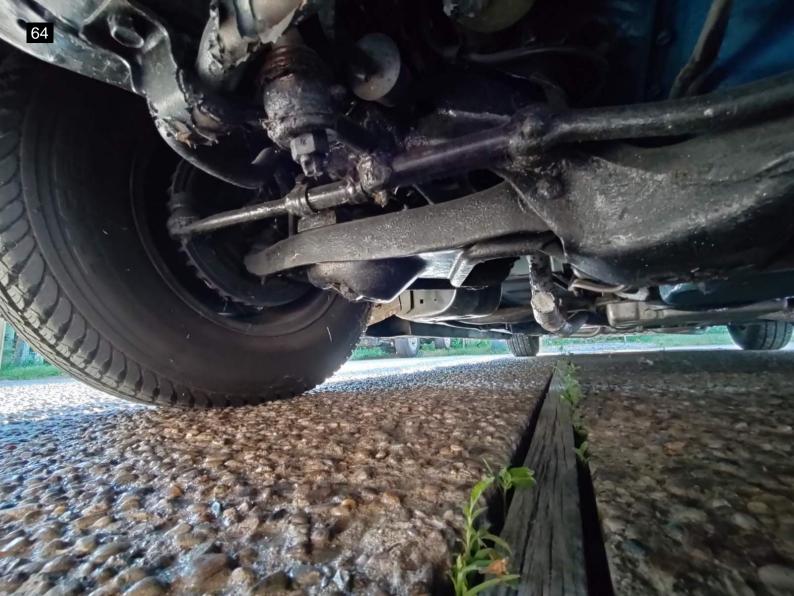

#### Exterior

The car was in good condition for its age. I found only minor issues to be expected with age of vehicle. Minor chipping to paint on front right fender. Some of the seals are showing their age and are dry rotted and cracking, there is some dry rotting to the window channel seal. All exterior lighting works. The tires are in good condition with a faux whitewall attachment to sidewall. The two on the rear are dry rotting a bit. The chrome on the hubcaps look in good condition. Looking underneath, The underside has been undercoated. The rear bumper looks to have been molded with a body filler at one time and is now beginning to shows signs of cracking. See photos. Did not find any fluid leaks under the engine. The chrome has areas of fading and scratches.

#### Mechanical

I found no leaks to the underside. Car started up immediately without any hesitation. I noted full engine bay fluids.

Test Drive:

Owner declined a test drive. Due to this, I spent more time going over the vehicle. I found the engine to start and run well. A visual inspection of the steering and suspension showed no obvious issues.