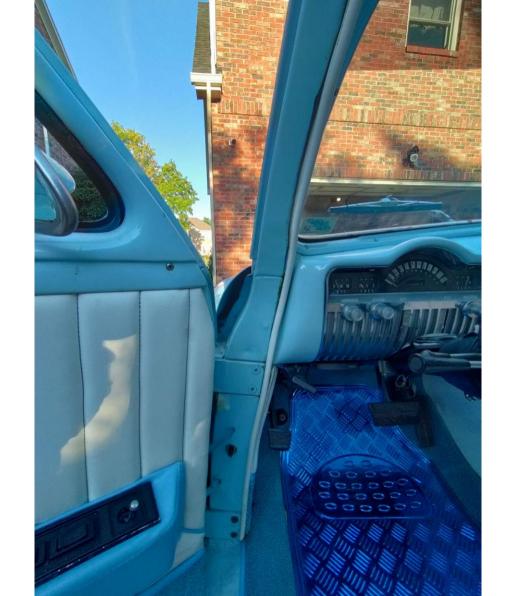

#### Interior

The upholstery in this car has been recently redone. There is a little bit of wear showing on the

driver's seat back cushion. The seats could use a cleaning, but are mostly in good shape with minor flaws. It has a custom center console that looks in good condition and matches the seats. The dash lights don't appear to work and there is a knob missing. I saw most of the gauges are functional and the newer style radio works. It has an aftermarket steering wheel that looks good. I wasn't able to see the speedometer work for lack of a test drive. The floor panels look to be in good condition.

## Interior

| Steering Wheel                                        | <ul> <li>✓</li> </ul> |
|-------------------------------------------------------|-----------------------|
| Horn                                                  | ×                     |
| Seat Condition                                        | X                     |
| There is light wear to the seats. Normal for mileage. |                       |
| Seat Belts                                            | <ul> <li>✓</li> </ul> |
| Clock                                                 | <ul> <li>✓</li> </ul> |
| Radio/Navigation                                      | <ul> <li>✓</li> </ul> |
| Inner Door Panels                                     | ×                     |
| Power Locks                                           | ×                     |
| Window Switches                                       | ×                     |
| Window Function                                       | ×                     |
| Center Console                                        | V                     |
| Dash                                                  | X                     |
| Missing one knob                                      |                       |
| Sun Visors                                            | ×                     |
| Dash Lights                                           | X                     |
| The dash lights are not working.                      |                       |
| Dash Gauges                                           | V                     |
| Heater                                                | ×                     |
| Carpet                                                | <ul> <li>✓</li> </ul> |
| Floor Mats                                            | <ul> <li>✓</li> </ul> |
| Cigarette Use                                         | ×                     |
| Unusual Odors                                         | ×                     |
| Cup Holders                                           | <ul> <li>✓</li> </ul> |
| Headliner                                             | <ul> <li>✓</li> </ul> |
| Blower Motor                                          | <ul> <li>✓</li> </ul> |
| Interior Trim                                         | <ul> <li>✓</li> </ul> |
| Inner Trunk                                           | <ul> <li>✓</li> </ul> |