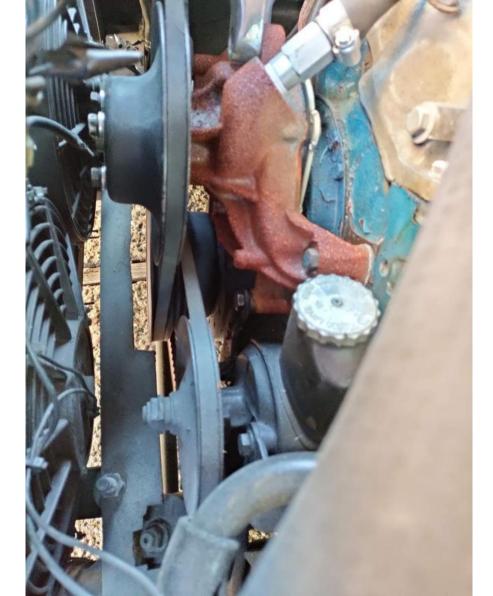

#### Mechanical

I found no leaks to the underside. Car started up immediately without any hesitation. I noted full engine bay fluids.

Test Drive:

Owner declined a test drive. Due to this, I spent more time going over the vehicle. I found the engine to start and run well. A visual inspection of the steering and suspension showed no obvious issues.