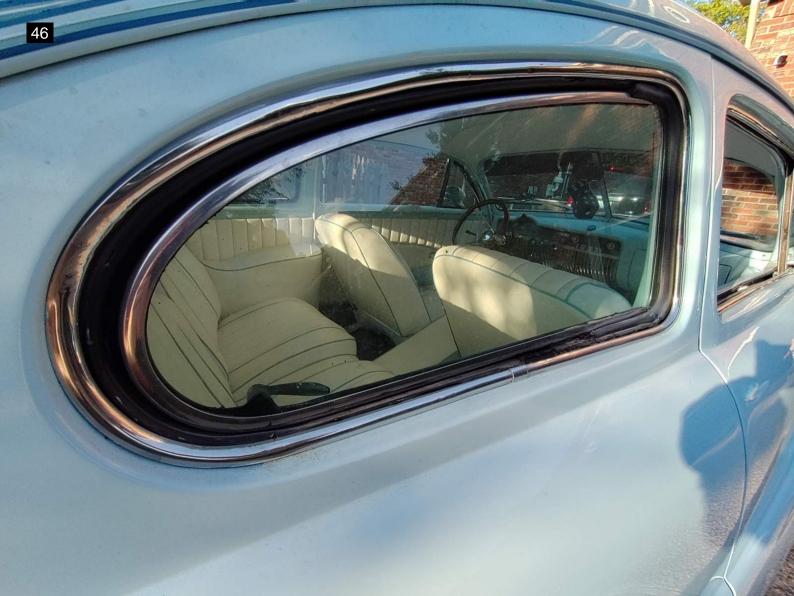

#### Exterior

The car was in good condition for its age. I found only minor issues to be expected with age of vehicle. Minor chipping to paint on front right fender. Some of the seals are showing their age and are dry rotted and cracking, there is some dry rotting to the window channel seal. All exterior lighting works. The tires are in good condition with a faux whitewall attachment to sidewall. The two on the rear are dry rotting a bit. The chrome on the hubcaps look in good condition. Looking underneath, The underside has been undercoated. The rear bumper looks to have been molded with a body filler at one time and is now beginning to shows signs of cracking. See photos. Did not find any fluid leaks under the engine. The chrome has areas of fading and scratches.

#### Interior

The upholstery in this car has been recently redone. There is a little bit of wear showing on the

driver's seat back cushion. The seats could use a cleaning, but are mostly in good shape with minor flaws. It has a custom center console that looks in good condition and matches the seats. The dash lights don't appear to work and there is a knob missing. I saw most of the gauges are functional and the newer style radio works. It has an aftermarket steering wheel that looks good. I wasn't able to see the speedometer work for lack of a test drive. The floor panels look to be in good condition.