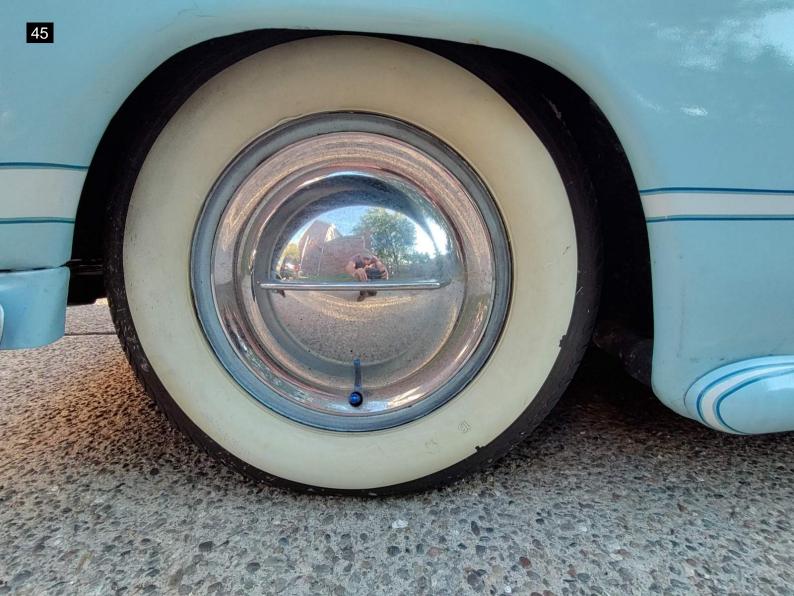

#### Exterior

The car was in good condition for its age. I found only minor issues to be expected with age of vehicle. Minor chipping to paint on front right fender. Some of the seals are showing their age and are dry rotted and cracking, there is some dry rotting to the window channel seal. All exterior lighting works. The tires are in good condition with a faux whitewall attachment to sidewall. The two on the rear are dry rotting a bit. The chrome on the hubcaps look in good condition. Looking underneath, The underside has been undercoated. The rear bumper looks to have been molded with a body filler at one time and is now beginning to shows signs of cracking. See photos. Did not find any fluid leaks under the engine. The chrome has areas of fading and scratches.

| Tire Manufacturer              |   |
|--------------------------------|---|
| Driver's Front - Vercelli      |   |
| Passenger's Front - Vercelli   |   |
| Driver's Rear - Vercelli       |   |
| Passenger's Rear - Vercelli    |   |
| Tire Size                      |   |
| Driver's Front - P215/75R14    |   |
| Passenger's Front - P215/75R14 |   |
| Driver's Rear - P215/75R14     |   |
| Passenger's Rear - P215/75R14  |   |
| Tire Condition                 |   |
| Driver's Front - No Issues     | _ |
| Passenger's Front - No Issues  |   |
| Driver's Rear - No Issues      |   |
| Passenger's Rear - No Issues   |   |
| Wheel Condition                |   |
| Driver's Front - No Issues     |   |
| Passenger's Front - No Issues  |   |
| Driver's Rear - No Issues      |   |
| Passenger's Rear - No Issues   |   |
| Tire Tread                     |   |
| Driver's Front - 8/32          |   |
| Passenger's Front - 8/32       |   |
| Driver's Rear - 8/32           |   |
| Passanger's Rear - 8/32        | _ |