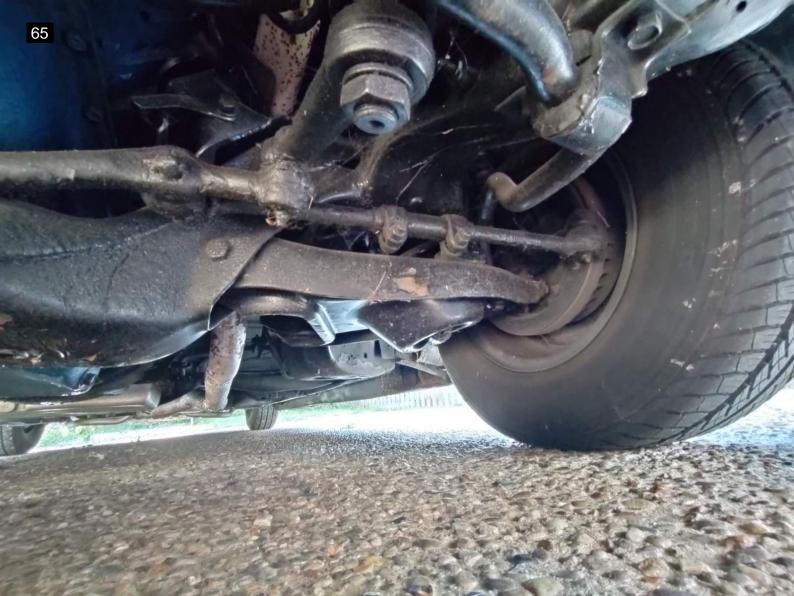

#### Exterior

The car was in good condition for its age. I found only minor issues to be expected with age of vehicle. Minor chipping to paint on front right fender. Some of the seals are showing their age and are dry rotted and cracking, there is some dry rotting to the window channel seal. All exterior lighting works. The tires are in good condition with a faux whitewall attachment to sidewall. The two on the rear are dry rotting a bit. The chrome on the hubcaps look in good condition. Looking underneath, The underside has been undercoated. The rear bumper looks to have been molded with a body filler at one time and is now beginning to shows signs of cracking. See photos. Did not find any fluid leaks under the engine. The chrome has areas of fading and scratches.

#### Mechanical

I found no leaks to the underside. Car started up immediately without any hesitation. I noted full engine bay fluids.

Test Drive:

Owner declined a test drive. Due to this, I spent more time going over the vehicle. I found the engine to start and run well. A visual inspection of the steering and suspension showed no obvious issues.