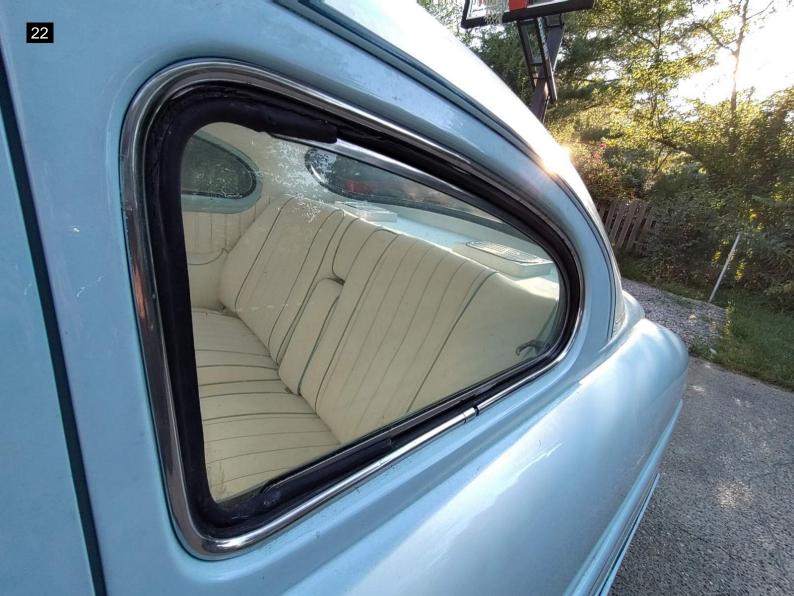

#### Interior

The upholstery in this car has been recently redone. There is a little bit of wear showing on the

driver's seat back cushion. The seats could use a cleaning, but are mostly in good shape with minor flaws. It has a custom center console that looks in good condition and matches the seats. The dash lights don't appear to work and there is a knob missing. I saw most of the gauges are functional and the newer style radio works. It has an aftermarket steering wheel that looks good. I wasn't able to see the speedometer work for lack of a test drive. The floor panels look to be in good condition.

## Interior

| Steering Wheel                                        | <ul> <li>✓</li> </ul> |
|-------------------------------------------------------|-----------------------|
| Horn                                                  | ×                     |
| Seat Condition                                        | X                     |
| There is light wear to the seats. Normal for mileage. |                       |
| Seat Belts                                            | <ul> <li>✓</li> </ul> |
| Clock                                                 | <ul> <li>✓</li> </ul> |
| Radio/Navigation                                      | <ul> <li>✓</li> </ul> |
| Inner Door Panels                                     | ×                     |
| Power Locks                                           | ×                     |
| Window Switches                                       | ×                     |
| Window Function                                       | ×                     |
| Center Console                                        | V                     |
| Dash                                                  | X                     |
| Missing one knob                                      |                       |
| Sun Visors                                            | ×                     |
| Dash Lights                                           | X                     |
| The dash lights are not working.                      |                       |
| Dash Gauges                                           | V                     |
| Heater                                                | ×                     |
| Carpet                                                | <ul> <li>✓</li> </ul> |
| Floor Mats                                            | <ul> <li>✓</li> </ul> |
| Cigarette Use                                         | ×                     |
| Unusual Odors                                         | ×                     |
| Cup Holders                                           | <ul> <li>✓</li> </ul> |
| Headliner                                             | <ul> <li>✓</li> </ul> |
| Blower Motor                                          | <ul> <li>✓</li> </ul> |
| Interior Trim                                         | <ul> <li>✓</li> </ul> |
| Inner Trunk                                           | <ul> <li>✓</li> </ul> |