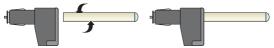

## Charging your FIN electronic cigarette

STEP 1: Unscrew the battery from the atomizer and cartridge.

STEP 2: Screw the battery into the car charger.

STEP 3: Insert the car charger into your car's port. The LED light on both the battery and the car charger will light up indicating it is charging.

STEP 4: The LED light on the battery will turn off when it is fully charged. Unplug the car charger and unscrew the battery.

STEP 5: Screw the battery back into the atomizer and cartridge.

A full charge takes approximately 2 hours. The battery will stay charged for approximately 3 months while idle or for 300 puffs of normal use. For optimal performance and best results, we recommend replacing your FIN rechargeable electronic cigarette every 3 months.