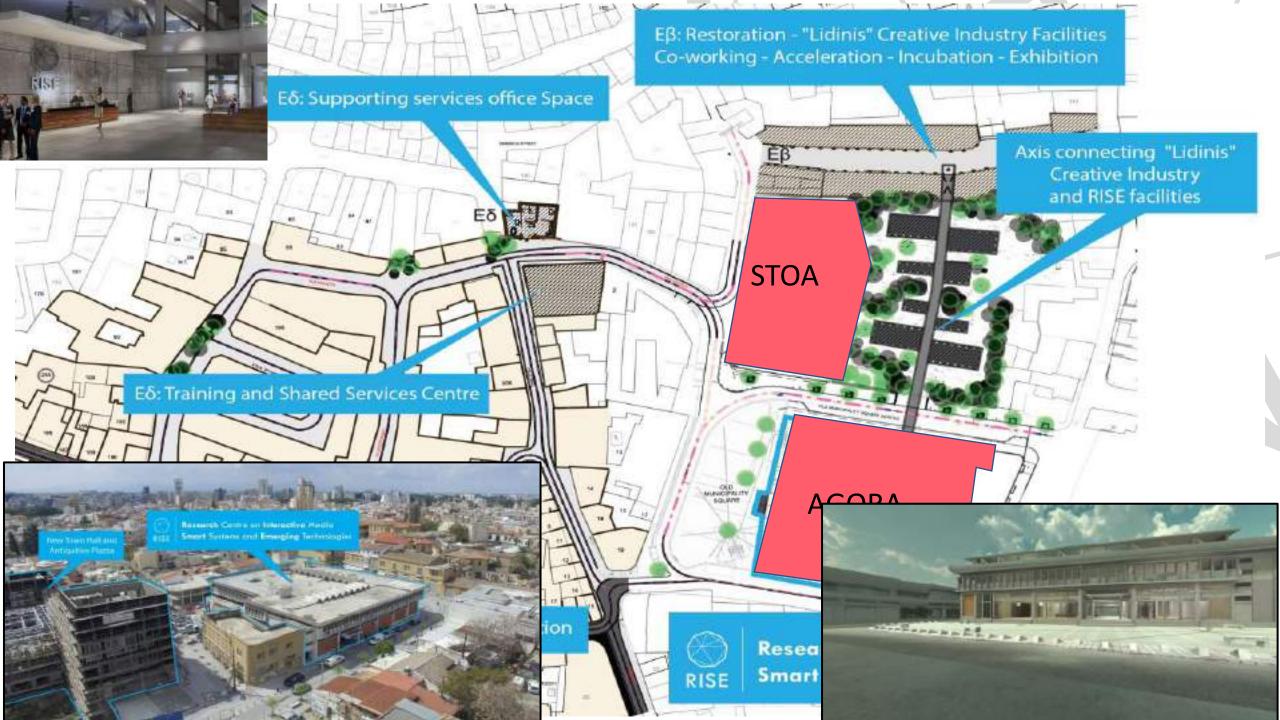

#### **Course on Artificial Intelligence for industry with PwC**

- To be given in March 2021
- First in a series of courses towards industry

Out of the university premises & in the centre of the city

**Buffer Zone – Green line** CYEN!

- Out of the university premises & in the centre of the city
- Integrates with the Municipality's strategic plans to establish an innovation ecosystem in the heart of the city
- Designed the centre from the onset with Innovation in mind

The scientific core of CYENS, is mostly consisted by technologically oriented multidisciplinary research groups (MRGs) with limited input from the Cultural and Creative Industry.

The Advanced Partners of CYENS have identified a unique creative industry in Cyprus, ready to be integrated in the scientific and technological evolvement of the country.