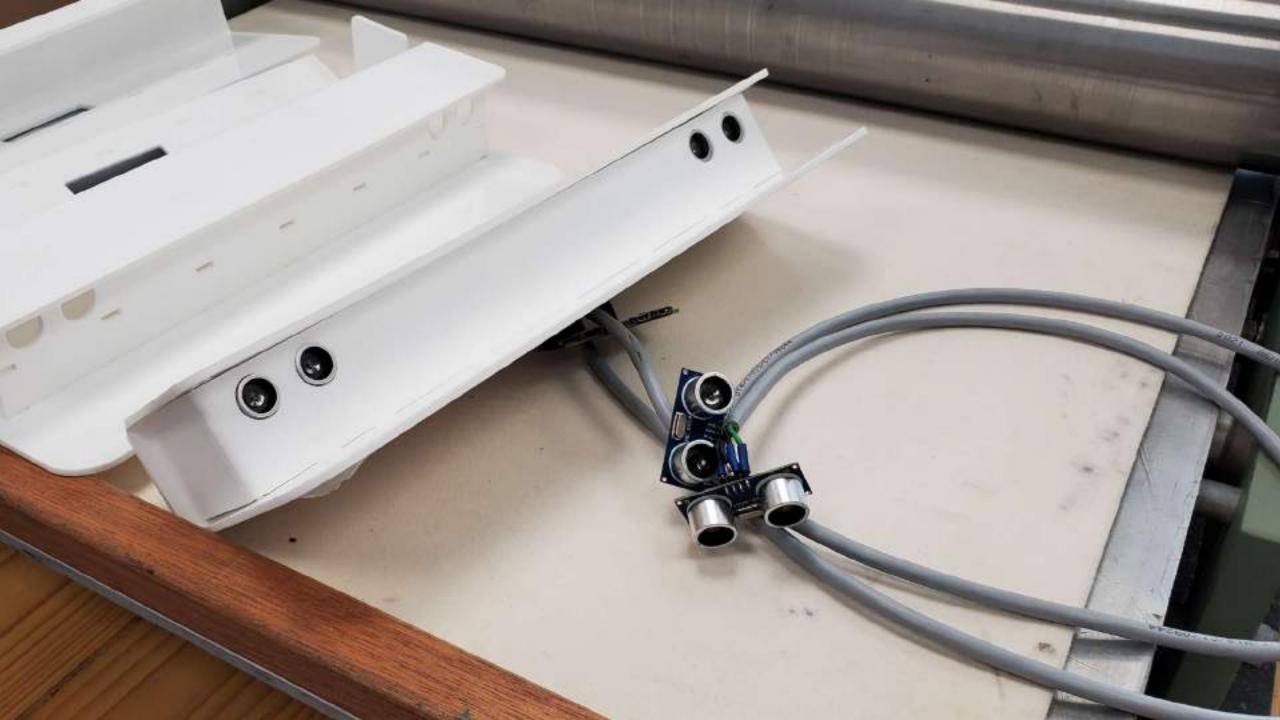

### **Challenges – Lessons learned:**

- Difficulties in working in spaces of cultural heritage (licenses, access etc)
- Difficulties with venue Lighting complexities
- Wifi network non-existing everything had to be done in Bluetooth, independently from the actual space
- Need to focus and emphasize the target groups (several children in the first performance slot)
- Crowded spaces: Equipment not working as intended in a performance.
   Easier to achieve results in an exhibition setting.
- Initial algorithms could not be calibrated in the actual space.
- Performers ill at the last minute, could not be replaced. Number and type of performers was pending until last two weeks.
- Everything wireless because of the nature of the space (compartmented, split into two floors)
- Theatrical lighting made texts provided to audience hard to read.
- Equipment, performers and audience members had to be supervised at all times.