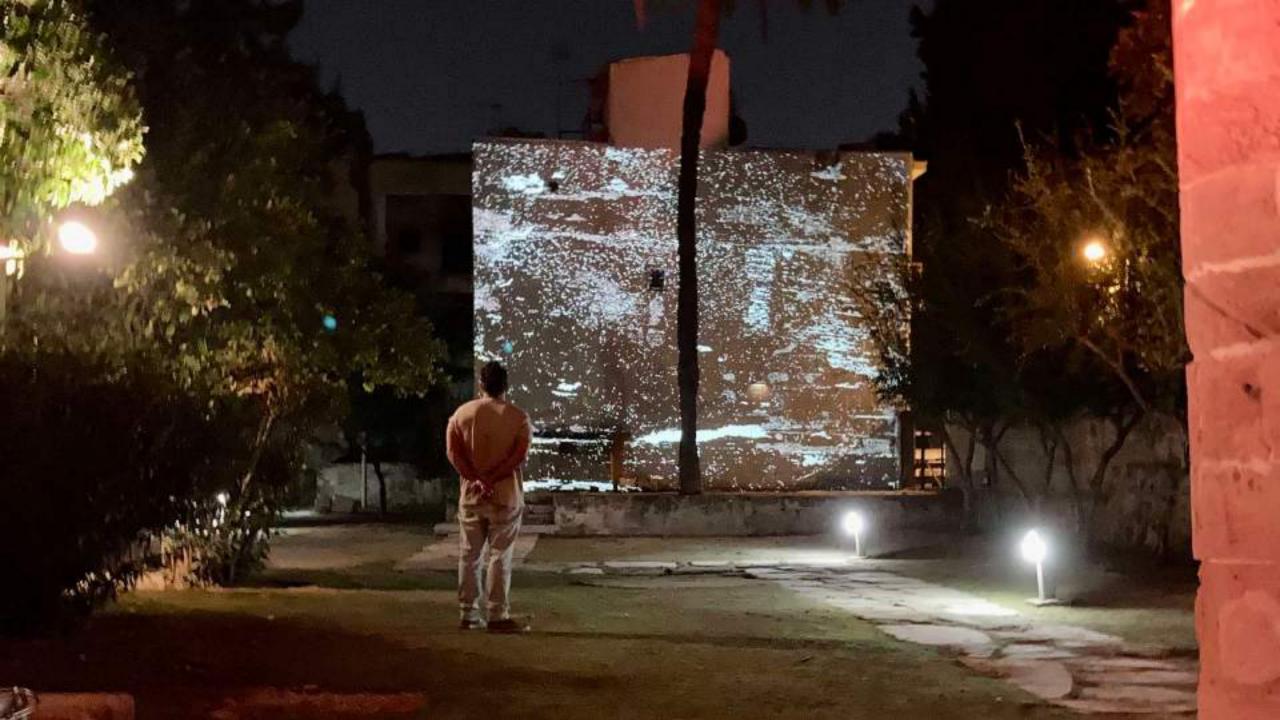

# ReInHerit in performance:

The Hadjigeorgakis Kornesios Mansion

Booking is essential (limited spaces) Starting times 17:30 | 19:00 | 20:00 Patriarchou Gregoriou 20, Nicosia

This project has received harding from the Sungean Union's Marines 2000 research and inversion programme under glant agreement No 101004545

- 1. Ηλιακός
- 2 Albanea nea Sanda

Watch video of highlights from "ReInHerit in Performance: The Hadjigeorgakis Kornesios Mansion" at

https://youtu.be/tZ9VoZDAsro