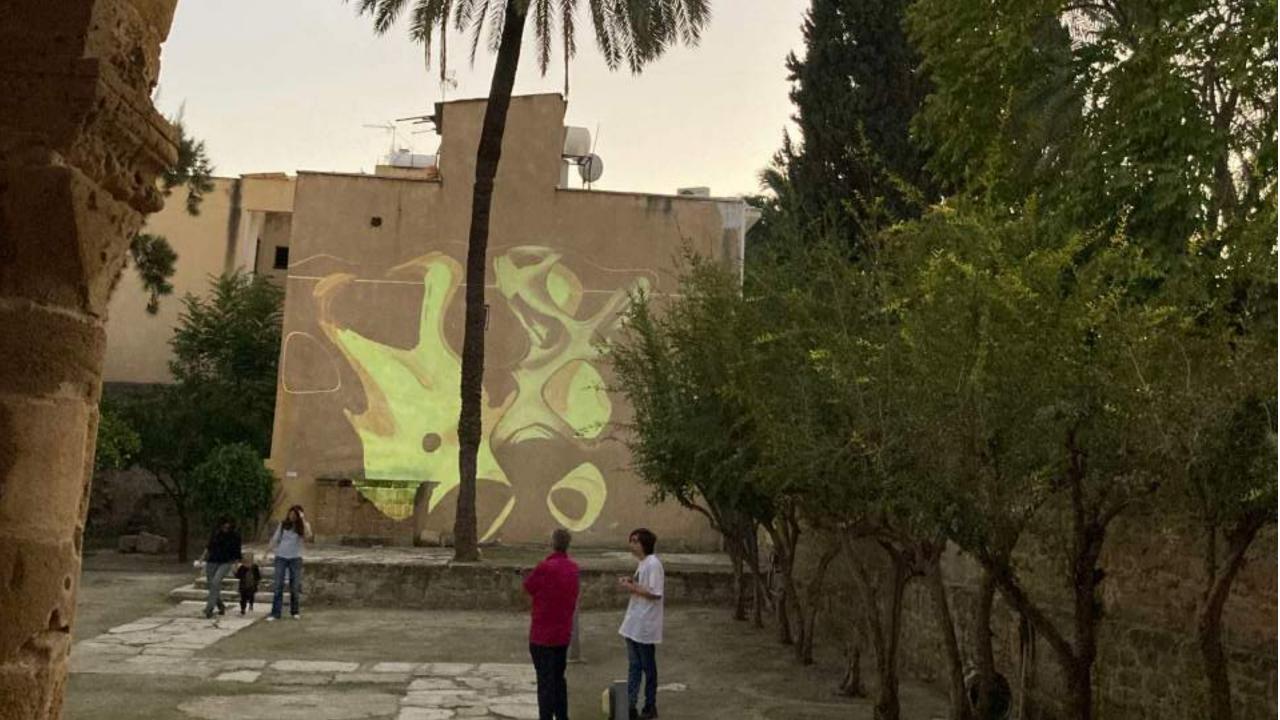

#### **2020 Ars Electronica Festival**

### The RISE Garden

#### 21 local Artists

WADS (Water, Air, Dirt, Sun)

$$\uparrow \leftarrow \, \rightarrow \, \downarrow$$

ARS ELECTRONICA GARDEN NICOSIA