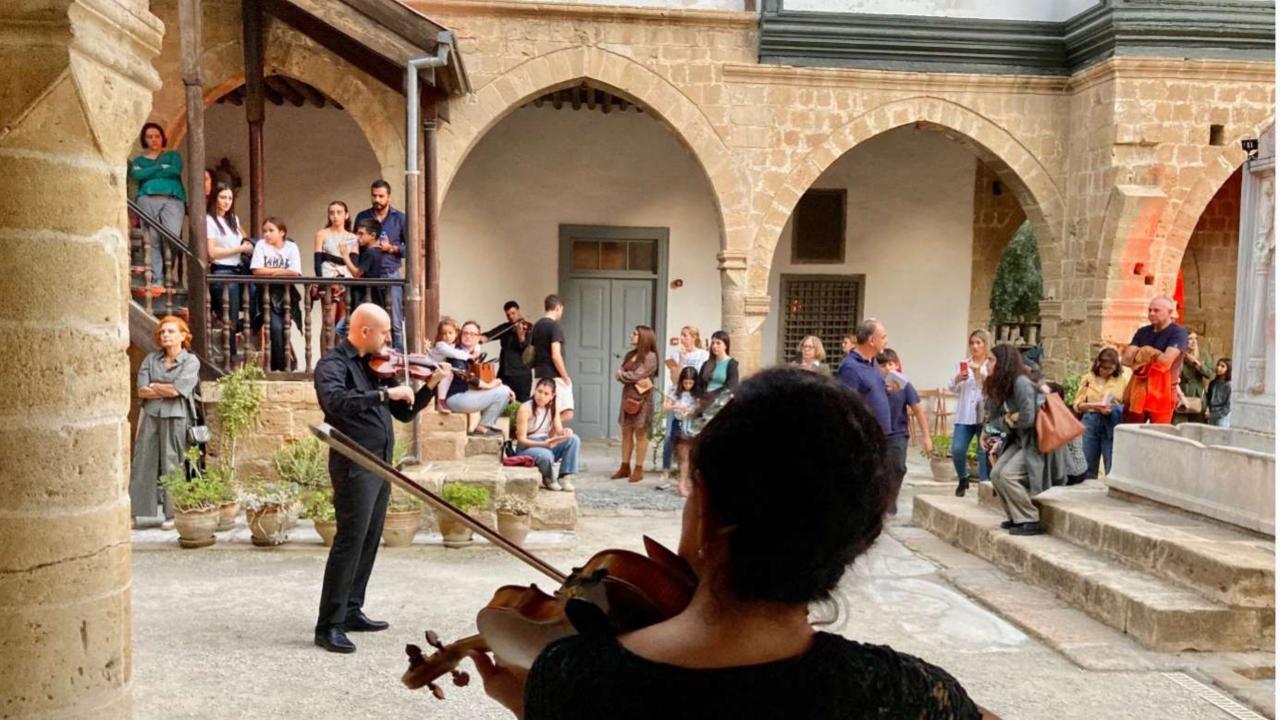

# ReInHerit in performance:

The Hadjigeorgakis Kornesios Mansion

Booking is essential (limited spaces) Starting times 17:30 | 19:00 | 20:00 Patriarchou Gregoriou 20, Nicosia

This project has received harding from the Sungean Union's Marines 2000 research and inversion programme under glant agreement No 101004545

"To induce audience participation in museums and cultural heritage sites, through music by making performances more interactive and the audience's experience of performance more intuitive.

To measure the extent to which technology incorporated in performance may help audience members think creatively and improvise musically, even if they have no formal musical education."