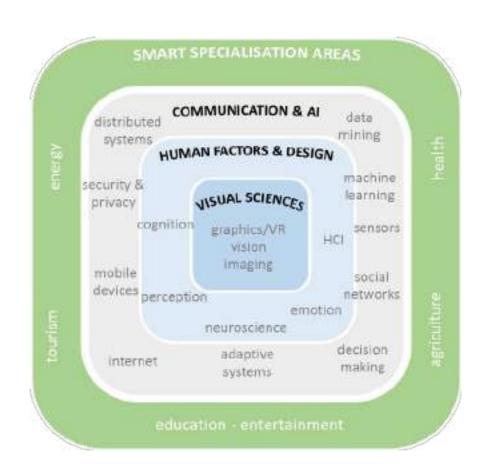

## A focused but interdisciplinary centre

- Look at the problem in a holistic way
  - Real world applicability
  - User centred
- Bring together a multidisciplinary team
  - Different backgrounds CS, Design, Psychology, Multimedia, Human Factors, Artificial Intelligence, etc
  - Complementary expertise, synergies