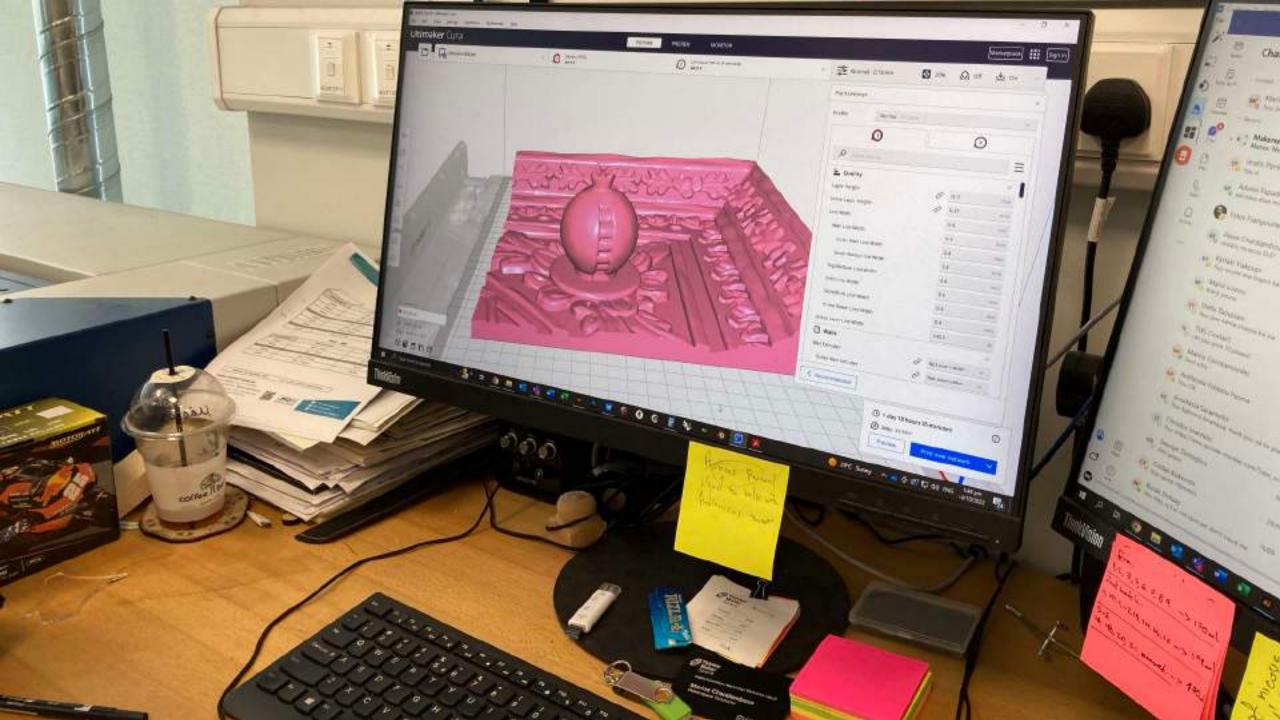

#### Equipment for specific labs

- Motion capture laboratory 16 camera Phasespace system
- Psychophysics lab and interaction design EMG, ECG Sensors, Biopack Equipment
- IOT lab & 5G Testbed specialized desktops, software, routers, & 5G phones
- Small VR lab 7 VR/AR headsets + a number of tracking devices
- Robotics
- Makerspace