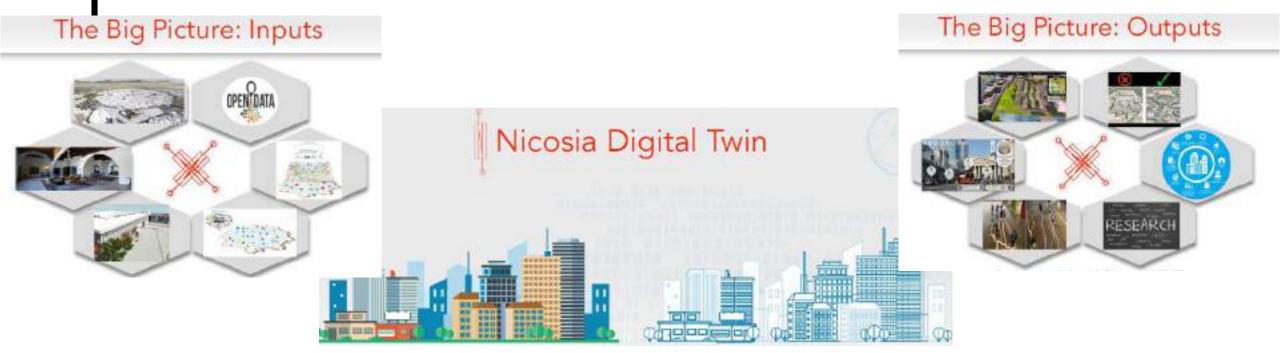

# Smart City platform and iNicosia Flagship Project

- Nicosia's Digital Twin
- A parallel representation of the city which is progressively informed by the real city through real-time spatiotemporal data from infrastructure and human systems.
- Create an INteractive 3D model of Nicosia, to will act as a common representation and model for mobile and mixed-reality applications as well as smart city applications