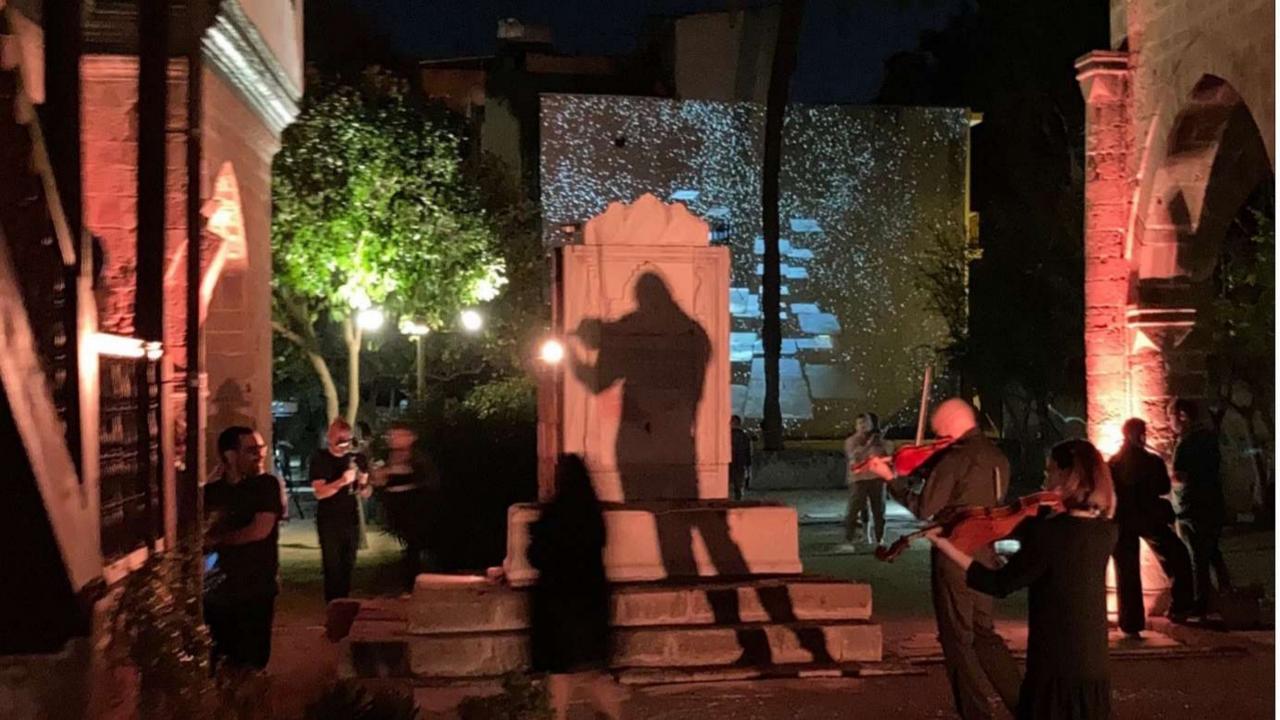

# ReInHerit in performance:

The Hadjigeorgakis Kornesios Mansion

Booking is essential (limited spaces) Starting times 17:30 | 19:00 | 20:00 Patriarchou Gregoriou 20, Nicosia

This project has received harding from the Sungean Union's Marines 2000 research and inversion programme under glant agreement No 101004545

"To induce audience participation in museums and cultural heritage sites, through music by making performances more interactive and the audience's experience of performance more intuitive.

To measure the extent to which technology incorporated in performance may help audience members think creatively and improvise musically, even if they have no formal musical education."