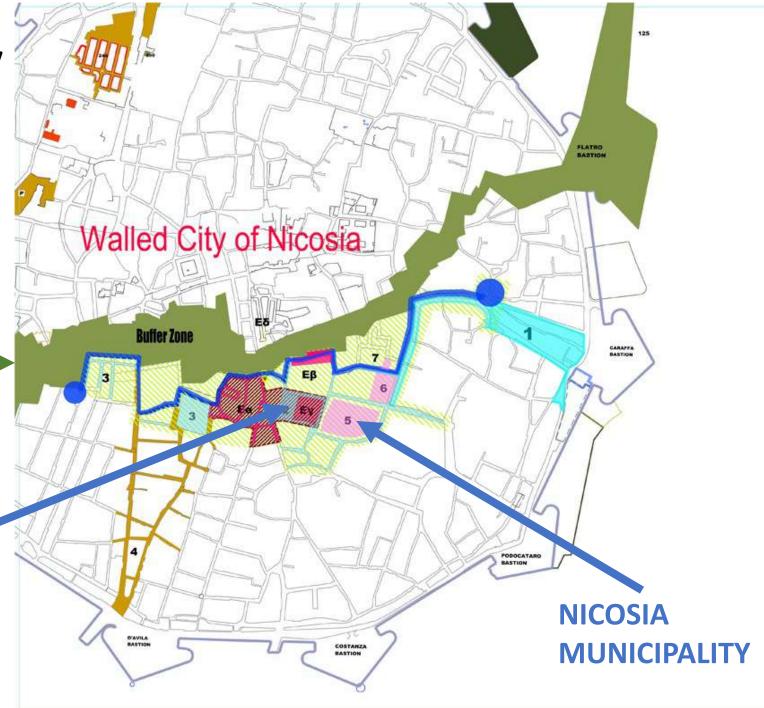

#### **Course on Artificial Intelligence for industry with PwC**

- To be given in March 2021
- First in a series of courses towards industry

Out of the university premises & in the centre of the city

**Buffer Zone – Green line** CYEN!

- Out of the university premises & in the centre of the city
- Integrates with the Municipality's strategic plans to establish an innovation ecosystem in the heart of the city
- Designed the centre from the onset with Innovation in mind