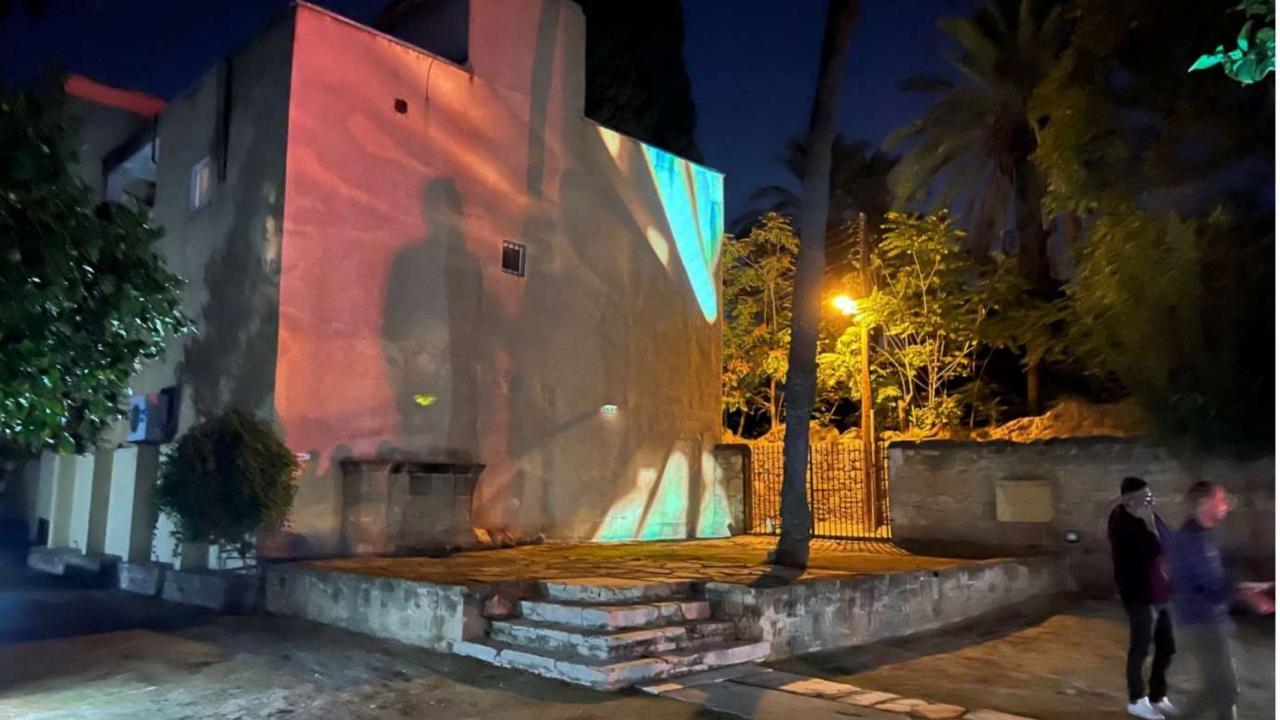

# ReInHerit in performance:

The Hadjigeorgakis Kornesios Mansion

Booking is essential (limited spaces) Starting times 17:30 | 19:00 | 20:00 Patriarchou Gregoriou 20, Nicosia

This project has received harding from the Sungean Union's Marines 2000 research and inversion programme under glant agreement No 101004545

- 1. Ηλιακός
- 2 Albanea nea Sanda

Watch video of highlights from "ReInHerit in Performance: The Hadjigeorgakis Kornesios Mansion" at

https://youtu.be/tZ9VoZDAsro