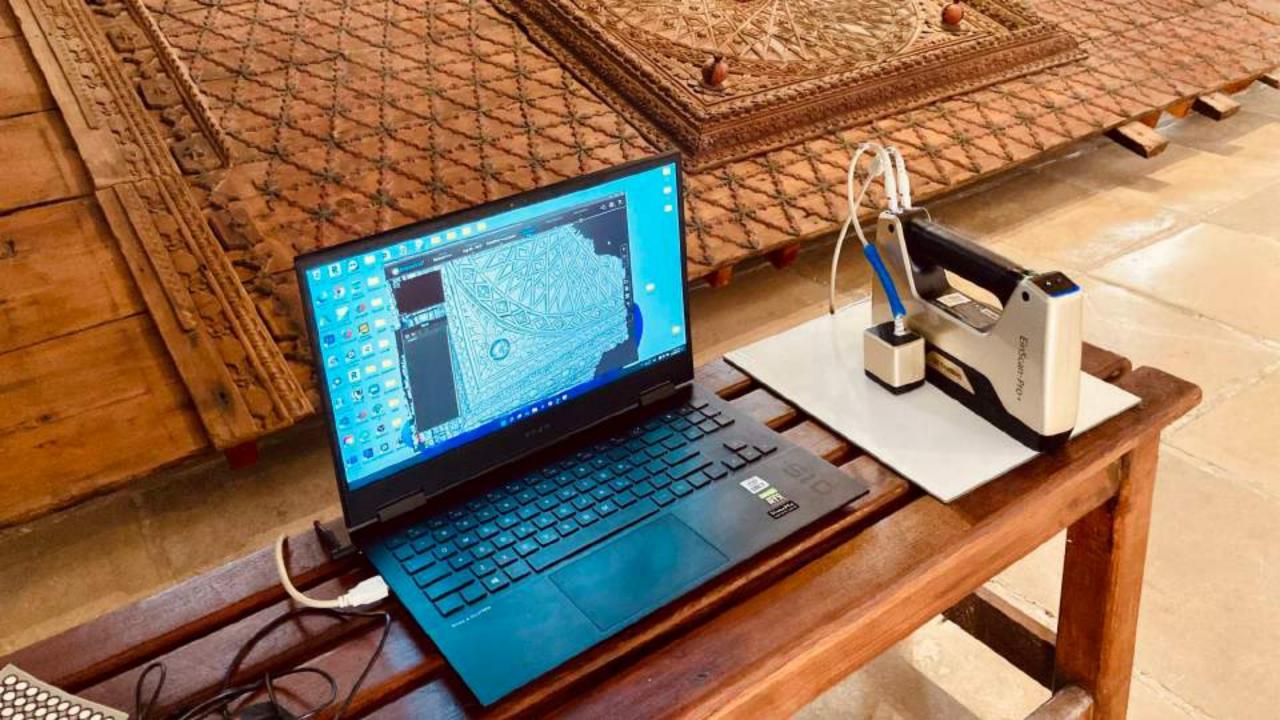

# ReInHerit in performance:

The Hadjigeorgakis Kornesios Mansion

Booking is essential (limited spaces) Starting times 17:30 | 19:00 | 20:00 Patriarchou Gregoriou 20, Nicosia

This project has received harding from the Sungean Union's Marines 2000 research and inversion programme under glant agreement No 101004545

### **Challenges – Lessons learned:**

- Difficulties in working in spaces of cultural heritage (licenses, access etc)
- Difficulties with venue Lighting complexities
- Wifi network non-existing everything had to be done in Bluetooth, independently from the actual space
- Need to focus and emphasize the target groups (several children in the first performance slot)
- Crowded spaces: Equipment not working as intended in a performance.
   Easier to achieve results in an exhibition setting.
- Initial algorithms could not be calibrated in the actual space.
- Performers ill at the last minute, could not be replaced. Number and type of performers was pending until last two weeks.
- Everything wireless because of the nature of the space (compartmented, split into two floors)
- Theatrical lighting made texts provided to audience hard to read.
- Equipment, performers and audience members had to be supervised at all times.