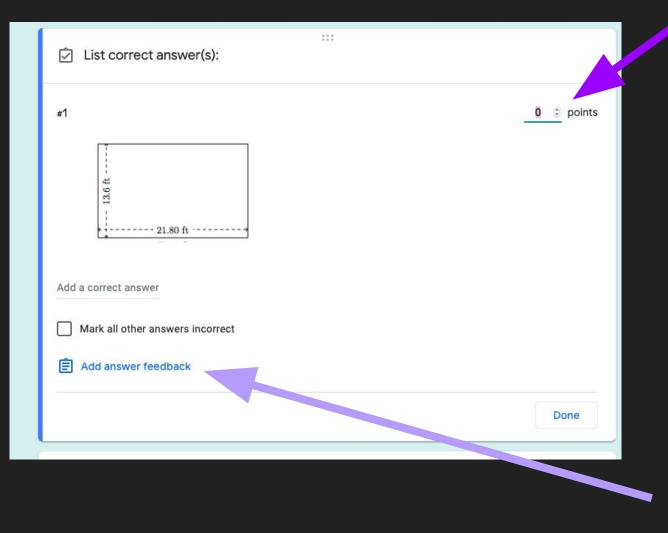

In the Answer And provide specific feedback for both correct and incorrect answers.