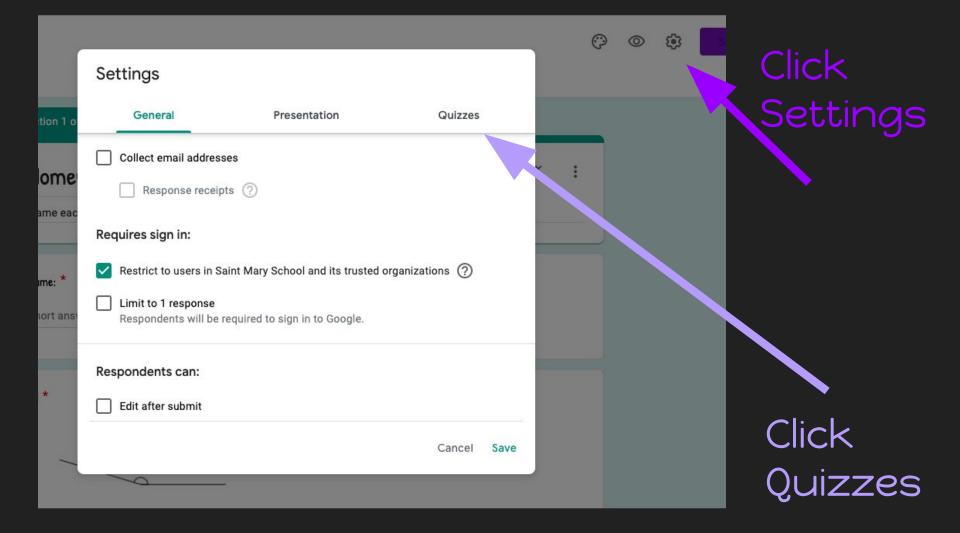

Click on the matrix

Choose a form either through Google Drive

| All changes s | wed in Drive                                               |                              |         | _ | 0 | 0 | æ |
|---------------|------------------------------------------------------------|------------------------------|---------|---|---|---|---|
|               | Settings                                                   |                              |         |   |   |   |   |
| Section 1 o   | General                                                    | Presentation                 | Quizzes |   |   |   |   |
| н. те         | Make this a quiz<br>Assign point values to                 | questions and allow auto-gra | ading.  | × | : |   |   |
| Name eac      | Quiz options                                               |                              |         |   |   |   |   |
| _             | Locked mode on Chromebool                                  | ks                           |         |   |   |   |   |
| Name: *       | Respondents aren't a<br>this quiz. Responder<br>Learn more |                              |         |   |   |   |   |
| Short ans     | Turn on locked                                             | mode                         |         |   |   |   |   |
|               | Release grade:                                             |                              |         |   |   |   |   |
| #1 *          | Immediately after each s                                   | ubmission                    |         |   |   |   |   |