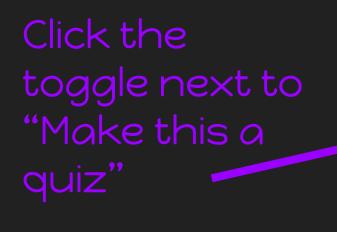

Once that is turned on, you can scroll down to decide what restrictions you would like to place on the quiz.

Once the form is a blue "Answer Key" appear in the bottom left corner.

Click to set up answer key!