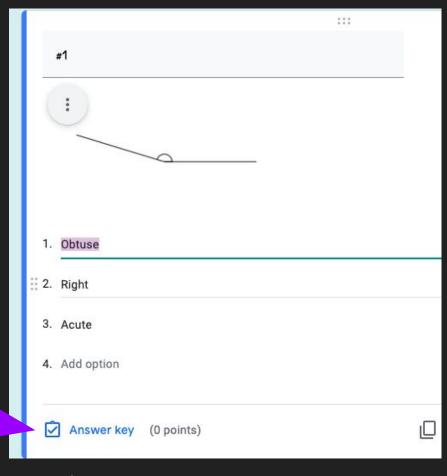

Once that is turned on, you can scroll down to decide what restrictions you would like to place on the quiz.

Once the form is a blue "Answer Key" appear in the bottom left corner.

Click to set up answer key!