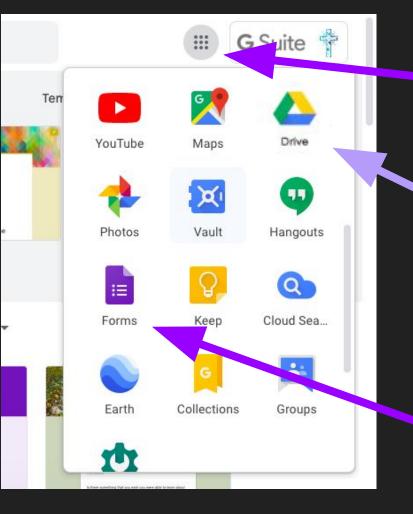

Click on the matrix

Choose a form either through Google Drive

| All changes s | wed in Drive                                               |                              |         | _ | 0 | 0 | æ |
|---------------|------------------------------------------------------------|------------------------------|---------|---|---|---|---|
|               | Settings                                                   |                              |         |   |   |   |   |
| Section 1 o   | General                                                    | Presentation                 | Quizzes |   |   |   |   |
| н. те         | Make this a quiz<br>Assign point values to                 | questions and allow auto-gra | ading.  | × | : |   |   |
| Name eac      | Quiz options                                               |                              |         |   |   |   |   |
| _             | Locked mode on Chromebool                                  | ks                           |         |   |   |   |   |
| Name: *       | Respondents aren't a<br>this quiz. Responder<br>Learn more |                              |         |   |   |   |   |
| Short ans     | Turn on locked                                             | mode                         |         |   |   |   |   |
|               | Release grade:                                             |                              |         |   |   |   |   |
| #1 *          | Immediately after each s                                   | ubmission                    |         |   |   |   |   |