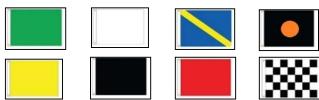

Know your flags & meanings - refer to ICSCC Competition Regulations, Section 1501

Track Time Trials are on-track events in which participants vie for the fastest lap or elapsed time to complete a designated course. Track Time Trials participants may share track, but these events are not wheel-to-wheel competitions.

## NOTE: PASSING IS NOT ALLOWED WHILE YELLOW FLAGS ARE DISPLAYED.

Body contact will NOT be tolerated! Any car to car contact may result in an instant expulsion from the event and a suspension from all ICSCC sanctioned Track Time Trials events for 13 months!