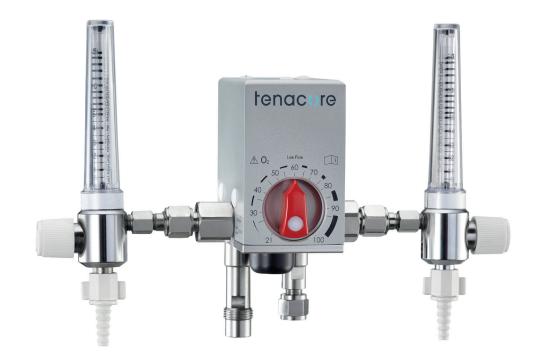

## OxyBlend

Innovation and know-how in pressure and flow from Tenacore - the result is a modular oxygen mixer of the new generation with a modular design. The basic module of the OxyBlend mixer is an expandable 2-chamber mixing system for oxygen and air. The blender regulates the set value between 21% and 100% oxygen precisely and quickly.

## Available accessories

Flowmeter 0-3 / 0-6 / 0-15 / 3.2-32 / 8.5-85 lpm, oxygen measuring module, bleed module, pressure reducer module, blender buddy (measuring cell holder), rail bracket.

| Value                                    | Low-Flow                      | High-Flow                     |
|------------------------------------------|-------------------------------|-------------------------------|
| Measurements (WxHxD, without connectors) | 63 x 115 x 115 mm             | 63 x 115 x 115 mm             |
| Weight without modules                   | ca. 1600 g                    | ca. 1600 g                    |
| Mixing range                             | 21 - 100 % O2                 | 21 - 100 % O2                 |
| Main output flow                         | 3-30 lpm                      | 15-120 lpm                    |
| Side output flow with bleed              | 0-27 lpm                      | 0-105 lpm                     |
| Side output flow without bleed           | 3-30 lpm                      | 15-120 lpm                    |
| Input connection                         | NIST                          | NIST                          |
| Output connection                        | G 9/16" DISS                  | G 9/16" DISS                  |
| Accuracy                                 | +/- 3 % Oxygen                | +/- 3 % Oxygen                |
| Alarm level                              | ≥80 dB at a distance of 30 cm | ≥80 dB at a distance of 30 cm |
| Operating temperature                    | +5°C to +50°C                 | +5°C to +50°C                 |