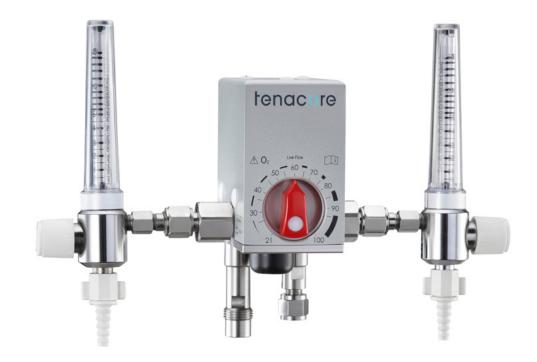

## OxyBlend

Innovation and know-how in pressure and flow from Tenacore - the result is a modular oxygen mixer of the new generation with a modular design. The basic module of the OxyBlend mixer is an expandable 2-chamber mixing system for oxygen and air. The blender regulates the set value between 21% and 100% oxygen precisely and quickly.

## Available accessories

Flowmeter 0-3 / 0-6 / 0-15 / 3.2-32 / 8.5-85 lpm, oxygen measuring module, bleed module, pressure reducer module, blender buddy (measuring cell holder), rail bracket.

| Value                                    | Low-Flow                      | High-Flow                     |
|------------------------------------------|-------------------------------|-------------------------------|
| Measurements (WxHxD, without connectors) | 63 x 115 x 115 mm             | 63 x 115 x 115 mm             |
| Weight without modules                   | ca. 1600 g                    | ca. 1600 g                    |
| Mixing range                             | 21 - 100 % O2                 | 21 - 100 % O2                 |
| Main output flow                         | 3-30 lpm                      | 15-120 lpm                    |
| Side output flow with bleed              | 0-27 lpm                      | 0-105 lpm                     |
| Side output flow without bleed           | 3-30 lpm                      | 15-120 lpm                    |
| Input connection                         | NIST                          | NIST                          |
| Output connection                        | G 9/16" DISS                  | G 9/16" DISS                  |
| Accuracy                                 | +/- 3 % Oxygen                | +/- 3 % Oxygen                |
| Alarm level                              | ≥80 dB at a distance of 30 cm | ≥80 dB at a distance of 30 cm |
| Operating temperature                    | +5°C to +50°C                 | +5°C to +50°C                 |