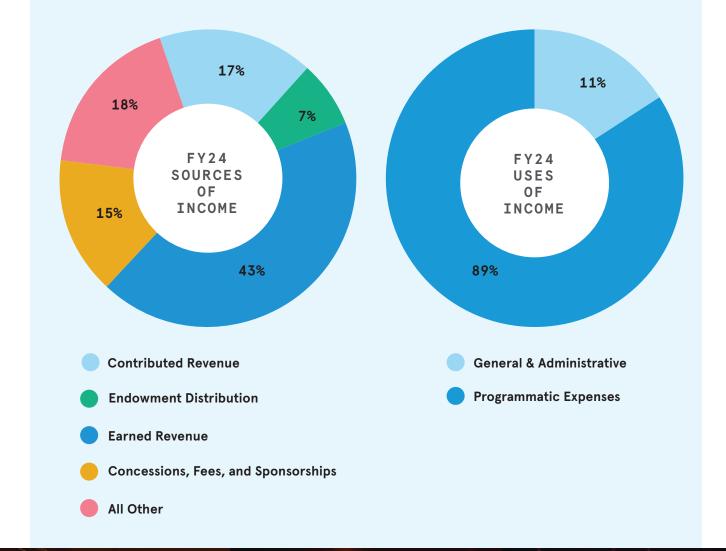

The Endowment Fund provides critical income that supports all organizational activities: performances on our iconic stages, learning and community initiatives serving young musicians and families, and digital and media strategies that reach audiences around the world. Every dollar donated to the Endowment Fund is invested, and a portion of the value of the fund is paid out annually to support the LA Phil's operating costs. Earnings in excess of this distribution are used to build the Fund's market value. In this way, the Endowment Fund grows and provides support for our organization in perpetuity.