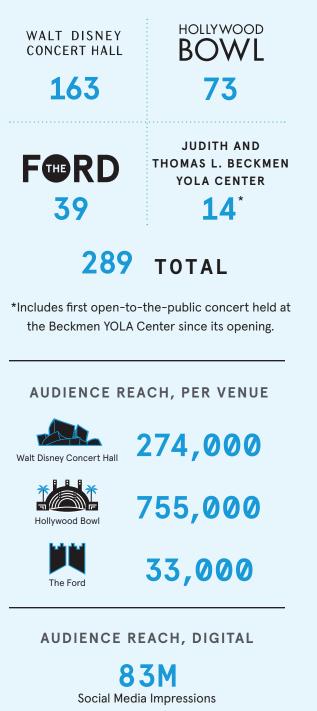

port, which highlights endowment performance and organizational activity in the last fiscal year.

Warmly,

Kim Vulter

Kim Noltemy President & Chief Executive Officer David C. Bohnett Presidential Chair

Mitch Bassion Chief Philanthropy Officer

# Highlights by the Numbers

#### ENDOWMENT FUND HIGHLIGHTS (OCT 1, 2023-SEPT 30, 2024)

| Total value<br>(AS OF SEPT 30, 2024) | \$481.4M |
|--------------------------------------|----------|
| Contributions & Gifts                | \$5.59M  |
| Endowment performance                | \$79.97M |
| Endowment distribution               | \$18.57M |

### TOTAL ENDOWMENT INVESTMENTS





#### FISCAL YEAR 2024 ENDOWMENT REPORT

# Highlights by the Numbers





FISCAL YEAR 2024 ENDOWMENT REPORT

## **Highlights by the Numbers**

### NUMBER OF CONCERTS