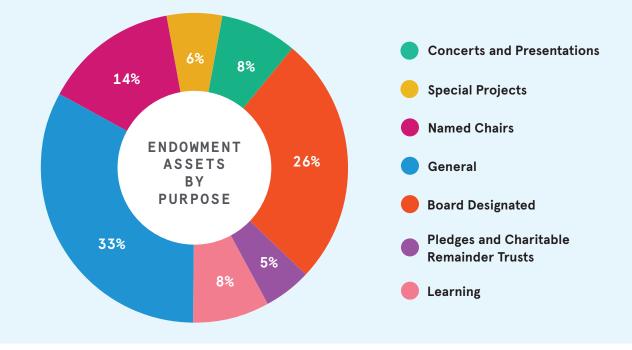

The Endowment Fund provides critical income that supports all organizational activities: performances on our iconic stages, learning and community initiatives serving young musicians and families, and digital and media strategies that reach audiences around the world. Every dollar donated to the Endowment Fund is invested, and a portion of the value of the fund is paid out annually to support the LA Phil's operating costs. Earnings in excess of this distribution are used to build the Fund's market value. In this way, the Endowment Fund grows and provides support for our organization in perpetuity.

#### ENDOWMENT FUND HIGHLIGHTS (OCT 1, 2023-SEPT 30, 2024)

| Total value<br>(AS OF SEPT 30, 2024) | \$481.4M |
|--------------------------------------|----------|
| Contributions & Gifts                | \$5.59M  |
| Endowment performance                | \$79.97M |
| Endowment distribution               | \$18.57M |