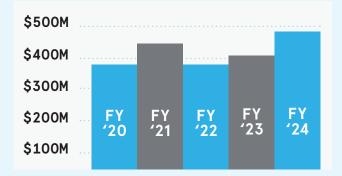

way, the Endowment Fund grows and provides support for our organization in perpetuity.

With gratitude for your commitment, I hope you enjoy reading our FY24 Endowment Report, which highlights endowment performance and organizational activity in the last fiscal year.

Warmly,

Kim Vulter

Kim Noltemy President & Chief Executive Officer David C. Bohnett Presidential Chair

Mitch Bassion Chief Philanthropy Officer

# Highlights by the Numbers

#### ENDOWMENT FUND HIGHLIGHTS (OCT 1, 2023-SEPT 30, 2024)

| Total value<br>(AS OF SEPT 30, 2024) | \$481.4M |
|--------------------------------------|----------|
| Contributions & Gifts                | \$5.59M  |
| Endowment performance                | \$79.97M |
| Endowment distribution               | \$18.57M |

### TOTAL ENDOWMENT INVESTMENTS





#### FISCAL YEAR 2024 ENDOWMENT REPORT

# Highlights by the Numbers





FISCAL YEAR 2024 ENDOWMENT REPORT

## **Highlights by the Numbers**

### NUMBER OF CONCERTS