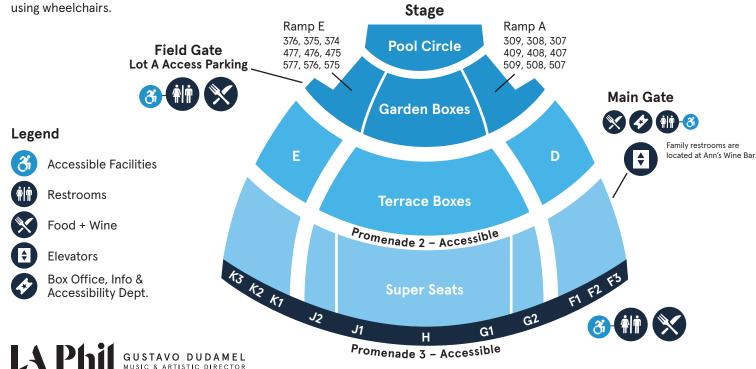

## **3** ACCESSIBLE SEATING LOCATIONS

### for Patrons with Disabilities

#### **SEATING**

**BOX SEATS** Accessible box seats include Side Boxes and Boxes 643 & 944. Accessible Seating patrons may buy the complete box or any portion thereof.

RAMPS A & E Accessible Ramp Seating near Promenade 1 (no steps) accommodates patrons using wheelchairs and patrons who need Accessible Seating.

**SECTIONS D & E** Accessible Seating off Promenade 2 (reached by elevator, no steps) accommodates patrons using wheelchairs and patrons with disabilities not using wheelchairs.

SUPER SEATS – SECTIONS H, G1, J1 Accessible Seating off Promenade 3 (reached by elevator, no steps) accommodates patrons using wheelchairs and patrons who need Accessible Seating. Theater-style metal seating with cushioned seats, backs, and arms.

**SECTIONS G2, J2** Accessible Seating off Promenade 3 (reached by elevator, no steps) accommodates patrons using wheelchairs and patrons with disabilities not using wheelchairs.

**SECTIONS F1, F2, F3, K1, K2, K3** Accessible Seating off Promenade 3 (reached by elevator, no steps) accommodates patrons using wheelchairs and patrons with disabilities not using wheelchairs.