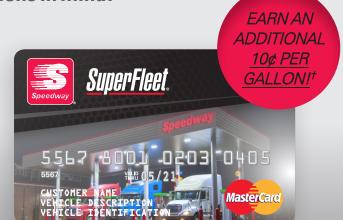

## **SuperFleet Mastercard® Association Fueling Program**

A fuel card program designed with associations in mind.

- Save 5¢ per gallon at Speedway locations
- Over 2,700 fueling locations in the U.S.
- Over 175,000 locations nationwide that accept Mastercard cards\*
- Custom card controls and increased security
- Online reporting and account management

Earn Speedy Rewards on eligible purchases at Speedway.

Call 1-844-821-0649 or visit Superfleet.net/iphc now to start earning your association savings today!

Be sure to reference Indiana PHCC for your special 10¢ discount.

†Limited time offer valid for new Speedway SuperFleet MasterCard applications received from 3/1/2018 through 6/30/2018. New approved accounts will earn 10 cents per gallon rebate on Speedway fuel purchases in the first six months after account opening. Rebates are cents per gallon based on the number of gallons purchased at Speedway locations per billing cycle. The maximum promotional rebate earnings are on 2,000 gallons per month regardless of halling terms.