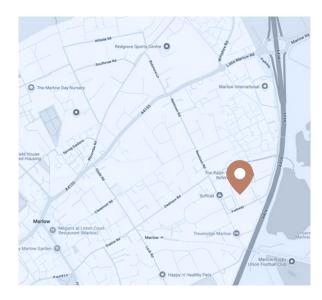

## OPEN STORAGE / PARKING

TOLFT

Circa 30,000 sq ft parking, open storage site

VOLVO HOUSE PARKWAY MARLOW SL7 1YL

- Rare open storage site
- Secure site
- Flexible lettings available
- Located in the affluent town of Marlow
- 0.5 miles from the A404
- 3.5 miles Junction 4, M40
- 8.5 miles Junction 8/9, M4