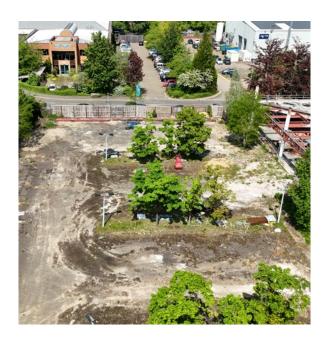

## OPEN STORAGE / PARKING

TOLFT

Circa 30,000 sq ft parking, open storage site

VOLVO HOUSE PARKWAY MARLOW SL7 1YL

- Rare open storage site
- Secure site
- Flexible lettings available
- Located in the affluent town of Marlow
- 0.5 miles from the A404
- 3.5 miles Junction 4, M40
- 8.5 miles Junction 8/9, M4