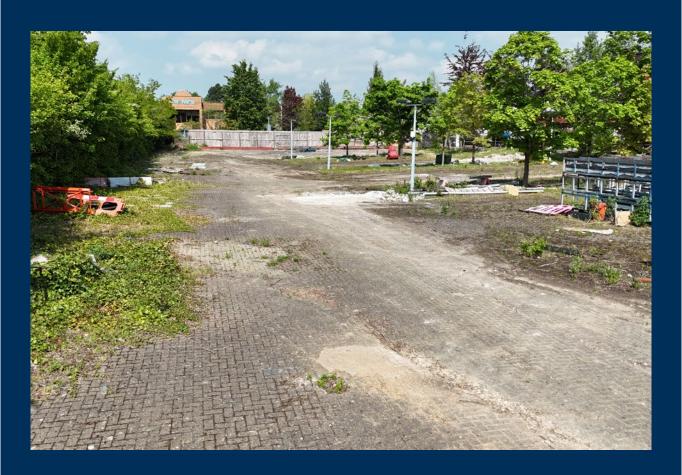

## OPEN STORAGE / PARKING

TOLFT

Circa 30,000 sq ft parking, open storage site

VOLVO HOUSE PARKWAY MARLOW SL7 1YL

- Rare open storage site
- Secure site
- Flexible lettings available
- Located in the affluent town of Marlow
- 0.5 miles from the A404
- 3.5 miles Junction 4, M40
- 8.5 miles Junction 8/9, M4