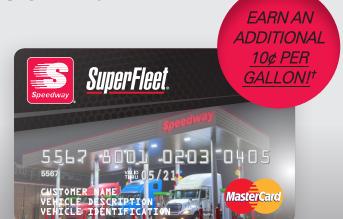

## **SuperFleet Mastercard® Association Fueling Program**

A fuel card program designed with associations in mind.

- Save 5¢ per gallon at Speedway locations
- Over 2,700 fueling locations in the U.S.
- Over 175,000 locations nationwide that accept Mastercard cards\*
- Custom card controls and increased security
- Online reporting and account management

Earn Speedy Rewards on eligible purchases at Speedway.

Call 1-844-821-0649 now to start earning your association savings today!

Be sure to reference Indiana PHCC for your special 10¢ discount.

†Limited time offer valid for new Speedway SuperFleet MasterCard applications received from 3/1/2018 through 3/31/2018. New approved accounts will earn 10 cents per gallon rebate on Speedway fuel purchases in the first six months after account opening. Rebates are cents per gallon based on the number of gallons purchased at Speedway locations per billing cycle. The maximum promotional rebate earnings are on 2,000 gallons per month regardless of billing terms.