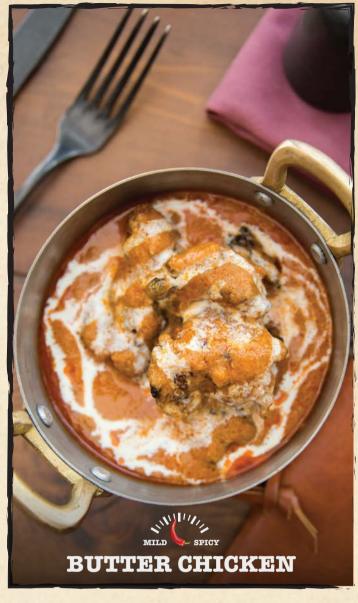

#### Butter Chicken (N) - 80

A star item on the menu always, butter chicken. Choice of tender chicken thigh or chicken curry cut preparation in tomatoes and fenugreek leaves velvety gravy.