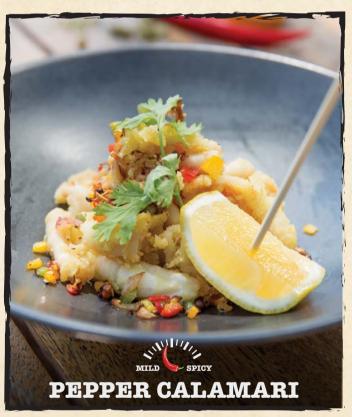

#### Pepper Calamari (SH) - 65

Crisp fried squids with black pepper and pimentos. Served on a bed of buttered kulcha. Just lemon required for company.