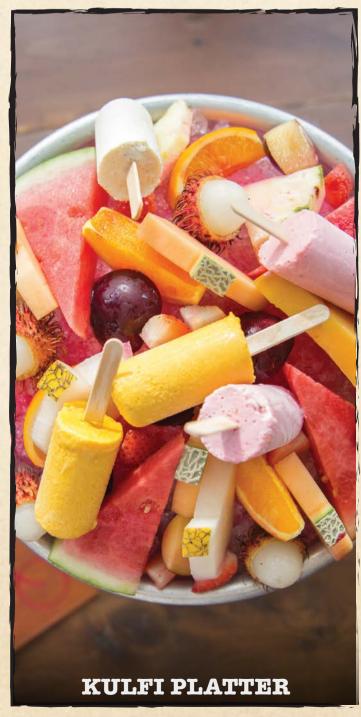

#### Kulfi Platter (N) - 95

A selection of seasonal flavored frozen milk solid sticks with chilled fruits.