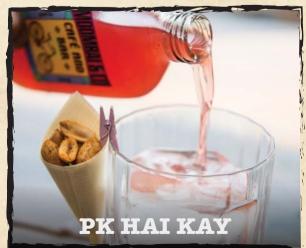

#### PK Hai Kay - 55

Vodka, aperol, our in-house grapefruit & jasmine shrub. Finished with hops and grapefruit bitters. Served in a sealed glass botal.