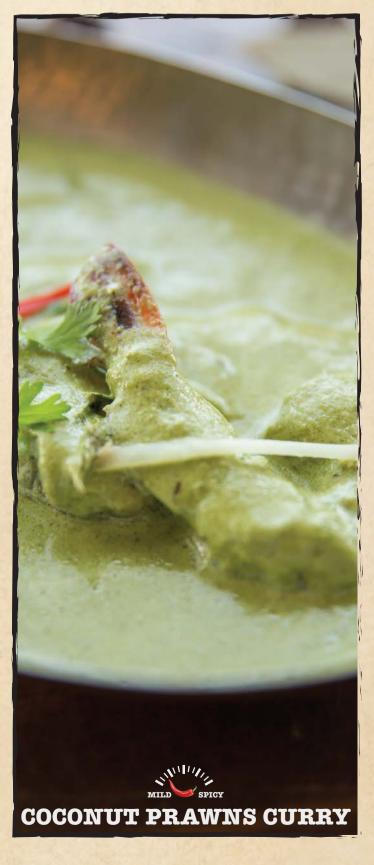

#### Coconut Prawns Curry (SH) - 95

Jumbo prawns simmered in coconut and coriander chutney.