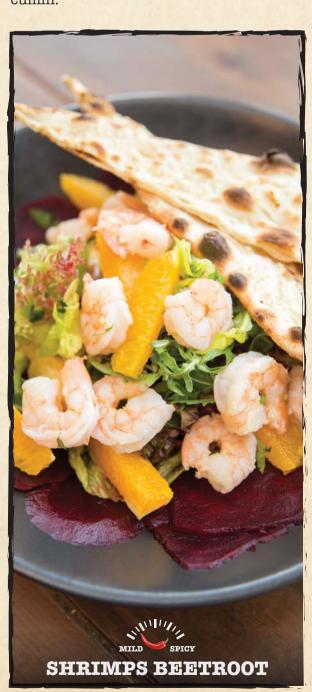

#### Warm Shrimps and Beetroot Salad (SH) - 65

Baby shrimps with thin slices of roasted beetroot with mix greens and raw mango cumin vinaigrette.