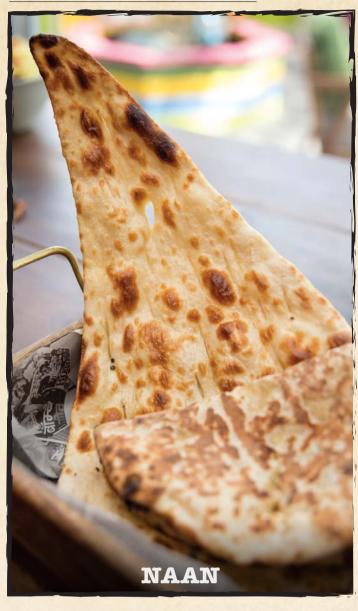

#### Garlic and Cheese Naan (V) - 20

Naan does not need a liner now, but imagine when your favorite naan bread comes with a filling of cheese and crusted with garlic.

#### Plain Naan (V) - 15

Clay oven baked flat leavened bread.

#### Garlic Naan (V) - 15

Naan bread crusted with chopped garlic and baked.

#### Butter Naan (V) - 15

Naan bread topped with lots of butter.