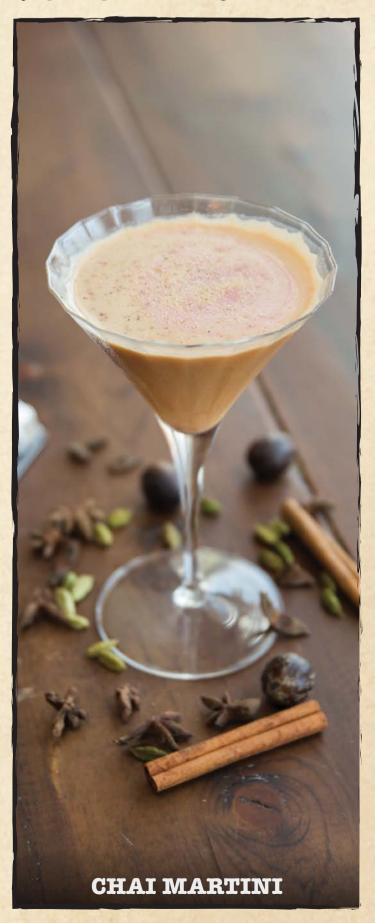

#### Chai Martini - 55

This classic sweet & spicy tea is drunk in many parts of India. It mixes vodka and malibu with aromatic scents, masala chai and simple dash of syrup with sprinkle of nutmeg.