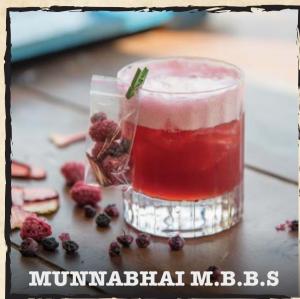

#### Munna Bhai M.B.B.S - 60

A Parsi twist on a classic whiskey sour, house raspberry cordial & cherry heering added to the classic recipe.