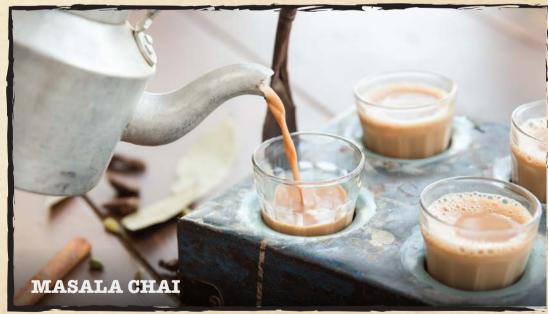

#### Chai Martini - 55

This classic sweet & spicy tea is drunk in many parts of India. It mixes vodka and malibu with aromatic scents, masala chai and simple dash of syrup with sprinkle of nutmeg.