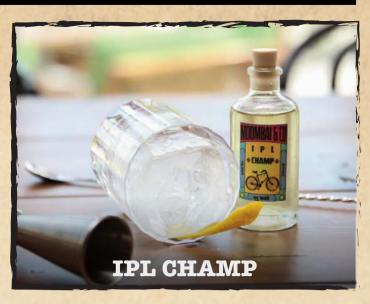

#### IPL Champ - 85

Slow, stirred London dry gin, elder flower liqueur, green chartreuse and orange bitters.