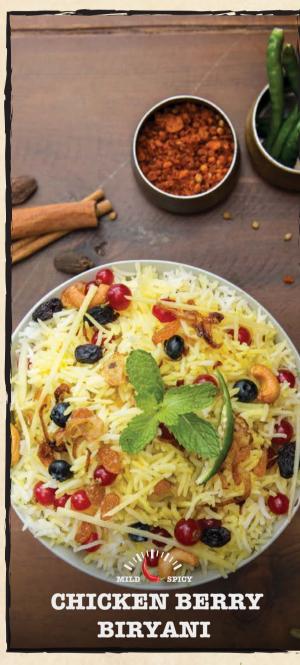

#### Chicken Berry Biryani (N) - 85

Tender chicken and aromatic long grain basmati rice cooked on dum with lots of berries.