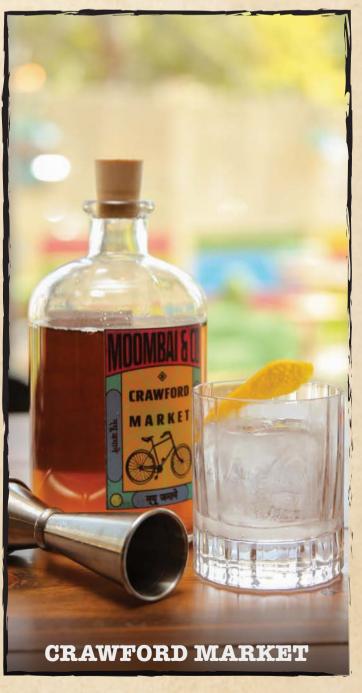

#### Crawford Market - 90

Blended bourbon complimented with carefully steeped earl grey tea and Nagpur harvested orange zest. A drink with a kick that gets smoother as the ice melts down with time.