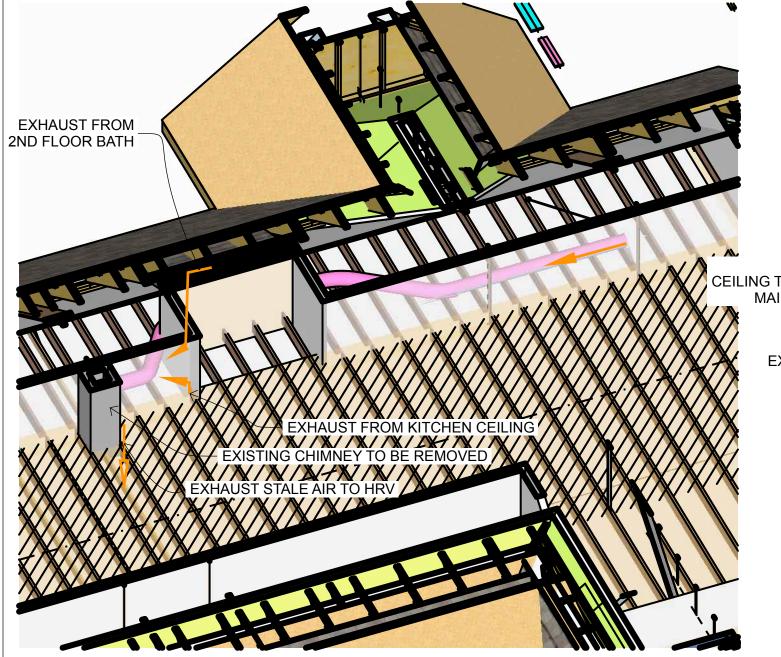

BUTTERWICK CONSTRUCTION & CARPENTRY LTD. 5628 82 Ave Edmonton, AB T6B 3E6 Tel: 780.434.3559 www.butterwick.ca

> SANDERCOCK/ HARMSMA RETROFIT 11408 63 Street Edmonton, AB T5W 4G1

## SANDERCOCK HARMSMA SITE DRAWINGS

DATE August 8, 2022

## **FOR REVIEW**

DRAWN BY PA, TA

BASEMENT MECHANICAL

1



- RISER IN OLD CHIMNEY CHASE - 11'





USE ATTIC KNEE WALL SPACE TO



BUTTERWICK CONSTRUCTION & CARPENTRY LTD. 5628 82 Ave Edmonton, AB T6B 3E6 Tel: 780.434.3559 www.butterwick.ca

> SANDERCOCK, HARMSMA RETROFIT 11408 63 Street Edmonton, AB 15W 4G1

## SANDERCOCK HARMSMA SITE DRAWINGS

DATE August 8, 2022

## **FOR REVIEW**

**DRAWN BY** PA, TA

HRV DUCTING