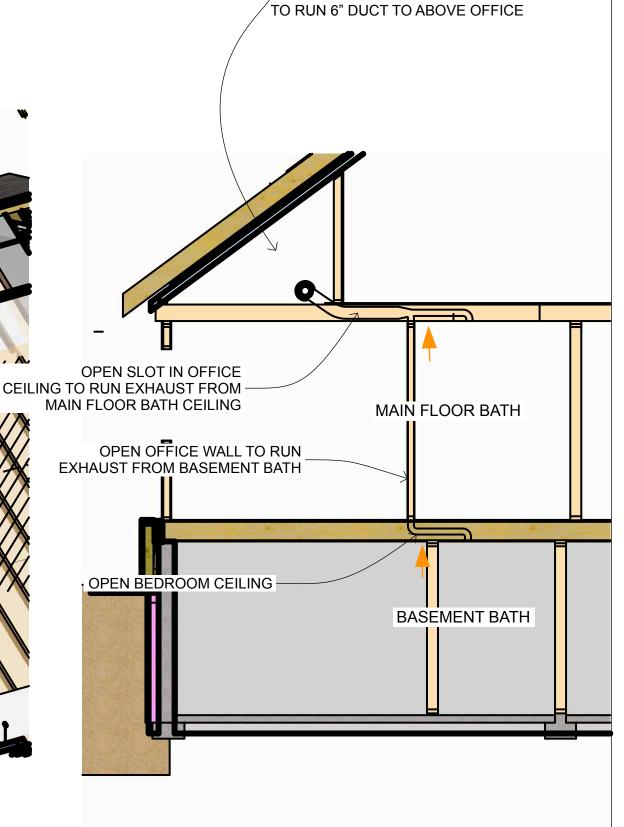

## **FOR REVIEW**

DRAWN BY PA, TA

BASEMENT MECHANICAL

1

- RISER IN OLD CHIMNEY CHASE - 11'

USE ATTIC KNEE WALL SPACE TO

BUTTERWICK CONSTRUCTION & CARPENTRY LTD. 5628 82 Ave Edmonton, AB T6B 3E6 Tel: 780.434.3559 www.butterwick.ca