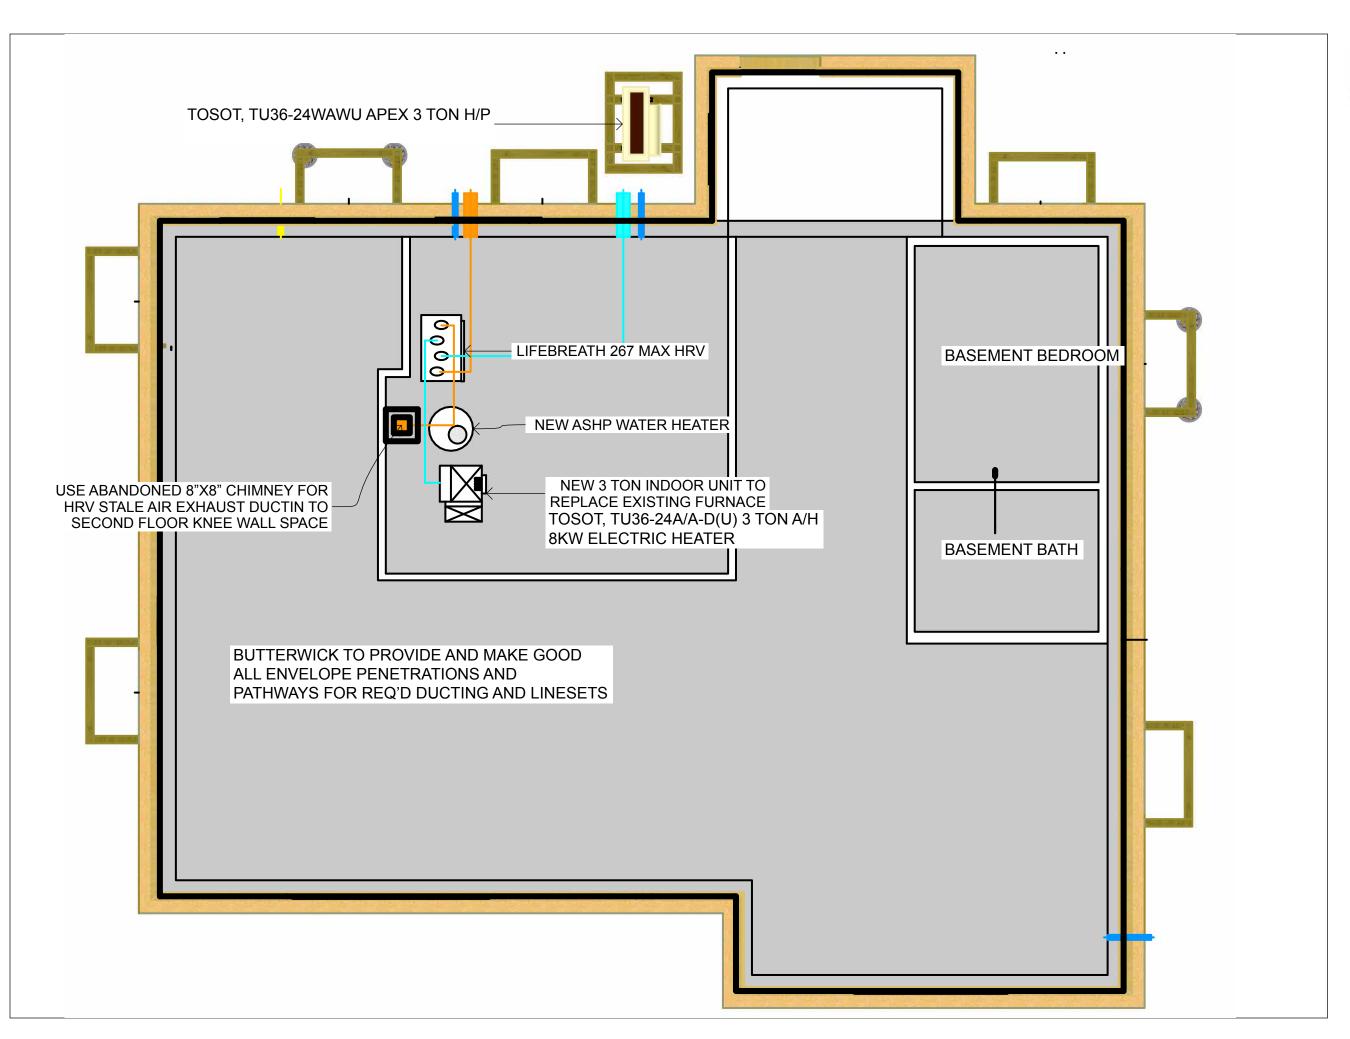

## **FOR REVIEW**

DRAWN BY PA, TA

BASEMENT MECHANICAL

1

- RISER IN OLD CHIMNEY CHASE - 11'

USE ATTIC KNEE WALL SPACE TO

BUTTERWICK CONSTRUCTION & CARPENTRY LTD. 5628 82 Ave Edmonton, AB T6B 3E6 Tel: 780.434.3559 www.butterwick.ca