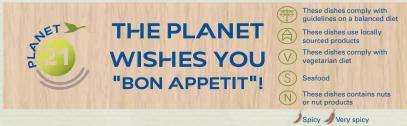

Thai style spicy soup with roasted chili paste, prawns, mushrooms, lemongrass, galangal, lime leaves and coriander | 32 |
| Hot and sour chicken soup  Soya sauce and black vinegar base soup with soft tofu, carrots, shitake mushrooms, cabbage and egg                                  | 28 |
| Chicken wonton soup (Clear light soup with parcels of chicken, pakchoi and spring onions                                                                       | 26 |
| Tom kha gai N<br>Chicken soup with coconut milk, mushrooms, tomatoes and Thai herbs                                                                            | 27 |
| Pho bo Vietnam  Traditional Vietnamese soup with sliced beef, vegetables and rice noodles                                                                      | 29 |







| Gai phad bai gra prow Wok fried chicken breast with Thai chili and hot basil leaves                                          | 55 |
|------------------------------------------------------------------------------------------------------------------------------|----|
| Ga saw sa ued Vietnamese style stir fried chicken breast with lemon grass, turmeric, black pepper and red chili              | 55 |
| Lychee Duck  Stir fried aromatic duck, lychees, turkey ham, water chestnut, steamed pak choi and celery sauce                | 65 |
| Vit xao la hung Wok fried duck breast with sweet basil and pepper sauce                                                      | 65 |
| Nua pad prik tai dum  Stir fried beef with mushrooms, bell peppers and red onion in black pepper sauce                       |