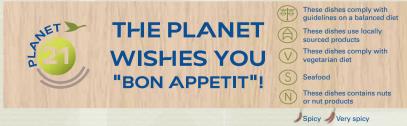

golian lamb  Stir fried marinated lamb, bell peppers, onion, jelly mushrooms, sugar peas and asparagus in Mongolian sauce | 65 |
| Kung pao tofu N V ) Wok fried tofu with roasted cashew and Szechuan chili                                                    | 45 |
| 7 jewels V Stir fried broccoli, cauliflower, carrots, shitake mushrooms, baby corn, snow peas in garlic soy sauce            | 40 |
| Pad pak boong fai daeng V  Stir fried morning glory with chili, garlic, onion and soya sauce                                 | 40 |
| Wok fried pak choi Pak choi tossed with ginger, red chili, onion and soya sauce                                              | 35 |
| Snow peas with chili and miso squee                                                                                          | 35 |



## SIGNATURE

| Plaa nueng buay  Steamed salmon with Asian plum, ginger, shitake mushrooms and scallion                                                        | 75 |
|------------------------------------------------------------------------------------------------------------------------------------------------|----|
| Pan fried seabas  Seabass with mango and jalapeno salsa, daikon radish salad and yuzu dressing                                                 | 75 |
| Salmon teriyaki with bean sprouts, sugar peas, jelly mushrooms, carrots, pak choi and cabbage, cooked in teppan style                          | 75 |
| Tori tonkatsu  Deep-fried panko crumbed chicken with light tonkatsu and coconut curry sauce                                                    | 59 |
| Toriniku roll  Battere