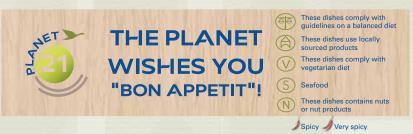

MENU

| APPETISERS                                                                                                                                                     |    |
|----------------------------------------------------------------------------------------------------------------------------------------------------------------|----|
| Prawns tempura S<br>Light and crispy deep-fried prawns tempura with soya and ginger sauce                                                                      | 39 |
| Wok & Co signature prawns S  Crispy fried prawns with tobiko wasabi mayo                                                                                       | 47 |
| Vietnamese prawns rolls  Tiger prawns, mango, cucumber, jelly noodles, coriander and chives wrapped in rice paper with Vietnamese dipping sauce                | 45 |
| Cobster and prawn dumplings N Pan-fried lobster and prawn dumplings, chili papaya and kani salad served with warm katsu curry oil                              | 47 |
| Crispy calamari S  Deep-fried squid with chili powder served with chili vinegar sauce                                                                          | 45 |
| Steamed dumplings  Steamed prawns, chicken and vegetables dumplings with chili and vinegar soy sauce                                                           | 45 |
| Chinese duck Roasted duck, leek, cucumber, lychees mint hoisin sauce, wrapped in Chinese pancake                                                               | 47 |
| Chicken satay N  Marinated chicken with a lightly spiced warm peanut sauce                                                                                     | 45 |
| Edamame V Steamed Japanese soya beans seasoned with rock salt                                                                                                  | 23 |
| Vegetables spring rolls V Crispy Chinese spring roll pastry with Asian vegetables, glass noodles and mango chutney                                             | 35 |
| Vegetables tempura V (Fight and crispy assorted vegetables served with soy and seaweed sauce                                                                   | 35 |
| SOUPS                                                                                                                                                          |    |
| Tom yum goong (choice of chicken available) Thai style spicy soup with roasted chili paste, prawns, mushrooms, lemongrass, galangal, lime leaves and coriander | 32 |
| Hot and sour chicken soup  Soya sauce and black vinegar base soup with soft tofu, carrots, shitake mushrooms, cabbage and egg                                  | 28 |
| Chicken wonton soup (Clear light soup with parcels of chicken, pakchoi and spring onions                                                                       | 26 |
| Tom kha gai N<br>Chicken soup with coconut milk, mushrooms, tomatoes and Thai herbs                                                                            | 27 |
| Pho bo Vietnam  Traditional Vietnamese soup with sliced beef, vegetables and rice noodles                                                                      | 29 |