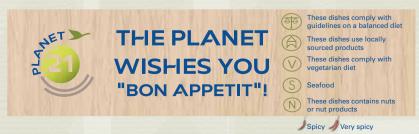

ble) Thai style spicy soup with roasted chili paste, prawns, mushrooms, lemongrass, galangal, lime leaves and coriander | 32 |
| Hot and sour chicken soup  Soya sauce and black vinegar base soup with soft tofu, carrots, shitake mushrooms, cabbage and egg                                  | 28 |
| Chicken wonton soup (Clear light soup with parcels of chicken, pakchoi and spring onions                                                                       | 26 |
| Tom kha gai N<br>Chicken soup with coconut milk, mushrooms, tomatoes and Thai herbs                                                                            | 27 |
| Pho bo Vietnam  Traditional Vietnamese soup with sliced beef, vegetables and rice noodles                                                                      | 29 |







| Gai phad bai gra prow Wok fried chicken breast with Thai chili and hot basil leaves                                          | 55 |
|------------------------------------------------------------------------------------------------------------------------------|----|
| Ga saw sa ued Vietnamese style stir fried chicken breast with lemon grass, turmeric, black pepper and red chili              | 55 |
| Lychee Duck  Stir fried aromatic duck, lychees, turkey ham, water chestnut, steamed pak choi and celery sauce                | 65 |
| Vit xao la hung Wok fried duck breast with sweet basil and pepper sauce                                                      | 65 |
| Nua pad prik tai dum  Stir fried beef with mushrooms, bell peppers and red onion in black pepper sauce