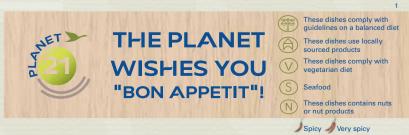

MENU

| APPETISERS                                                                                                                                                     |    |
|----------------------------------------------------------------------------------------------------------------------------------------------------------------|----|
| Prawns tempura S<br>Light and crispy deep-fried prawns tempura with soya and ginger sauce                                                                      | 39 |
| Wok & Co signature prawns S  Crispy fried prawns with tobiko wasabi mayo                                                                                       | 47 |
| Vietnamese prawns rolls  Tiger prawns, mango, cucumber, jelly noodles, coriander and chives wrapped in rice paper with Vietnamese dipping sauce                | 45 |
| Cobster and prawn dumplings N Pan-fried lobster and prawn dumplings, chili papaya and kani salad served with warm katsu curry oil                              | 47 |
| Crispy calamari S  Deep-fried squid with chili powder served with chili vinegar sauce                                                                          | 45 |
| Steamed dumplings  Steamed prawns, chicken and vegetables dumplings with chili and vinegar soy sauce                                                           | 45 |
| Chinese duck Roasted duck, leek, cucumber, lychees mint hoisin sauce, wrapped in Chinese pancake                                                               | 47 |
| Chicken satay N  Marinated chicken with a lightly spiced warm peanut sauce                                                                                     | 45 |
| Edamame V Steamed Japanese soya beans seasoned with rock salt                                                                                                  | 23 |
| Vegetables spring rolls V Crispy Chinese spring roll pastry with Asian vegetables, glass noodles and mango chutney                                             | 35 |
| Vegetables tempura V (Fight and crispy assorted vegetables served with soy and seaweed sauce                                                                   | 35 |
| SOUPS                                                                                                                                                          |    |
| Tom yum goong (choice of chicken available) Thai style spicy soup with roasted chili paste, prawns, mushrooms, lemongrass, galangal, lime leaves and coriander | 32 |
| Hot and sour chicken soup  Soya sauce and black vinegar base soup with soft tofu, carrots, shitake mushrooms, cabbage and egg                                  | 28 |
| Chicken wonton soup (Clear light soup with parcels of chicken, pakchoi and spring onions                                                                       | 26 |
| Tom kha gai N<br>Chicken soup with coconut milk, mushrooms, tomatoes and Thai herbs                                                                            | 27 |
| Pho bo Vietnam  Traditional Vietnamese soup with sliced beef, vegetables and rice noodles                                                                      | 29 |