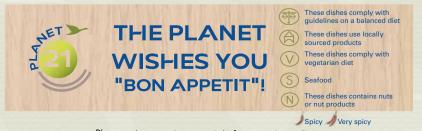

MENU

| APPETISERS                                                                                                                                                     |    |
|----------------------------------------------------------------------------------------------------------------------------------------------------------------|----|
| Prawns tempura S<br>Light and crispy deep-fried prawns tempura with soya and ginger sauce                                                                      | 39 |
| Wok & Co signature prawns S  Crispy fried prawns with tobiko wasabi mayo                                                                                       | 47 |
| Vietnamese prawns rolls  Tiger prawns, mango, cucumber, jelly noodles, coriander and chives wrapped in rice paper with Vietnamese dipping sauce                | 45 |
| Cobster and prawn dumplings N Pan-fried lobster and prawn dumplings, chili papaya and kani salad served with warm katsu curry oil                              | 47 |
| Crispy calamari S  Deep-fried squid with chili powder served with chili vinegar sauce                                                                          | 45 |
| Steamed dumplings  Steamed prawns, chicken and vegetables dumplings with chili and vinegar soy sauce                                                           | 45 |
| Chinese duck Roasted duck, leek, cucumber, lychees mint hoisin sauce, wrapped in Chinese pancake                                                               | 47 |
| Chicken satay N  Marinated chicken with a lightly spiced warm peanut sauce                                                                                     | 45 |
| Edamame V Steamed Japanese soya beans seasoned with rock salt                                                                                                  | 23 |
| Vegetables spring rolls V Crispy Chinese spring roll pastry with Asian vegetables, glass noodles and mango chutney                                             | 35 |
| Vegetables tempura V (Fight and crispy assorted vegetables served with soy and seaweed sauce                                                                   | 35 |
| SOUPS                                                                                                                                                          |    |
| Tom yum goong (choice of chicken available) Thai style spicy soup with roasted chili paste, prawns, mushrooms, lemongrass, galangal, lime leaves and coriander | 32 |
| Hot and sour chicken soup  Soya sauce and black vinegar base soup with soft tofu, carrots, shitake mushrooms, cabbage and egg                                  | 28 |
| Chicken wonton soup (Clear light soup with parcels of chicken, pakchoi and spring onions                                                                       | 26 |
| Tom kha gai N<br>Chicken soup with coconut milk, mushrooms, tomatoes and Thai herbs                                                                            | 27 |
| Pho bo Vietnam  Traditional Vietnamese soup with sliced beef, vegetables and rice noodles                                                                      | 29 |