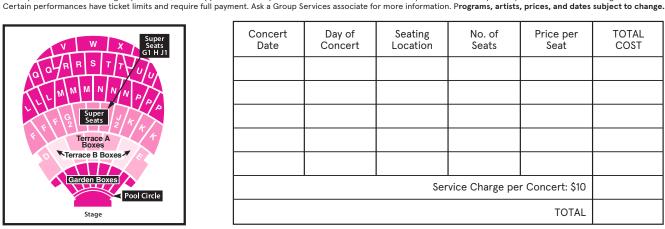

\*Not all prices are available on every night.

| Concert<br>Date | Day of<br>Concert | Seating<br>Location | No. of<br>Seats | Price per<br>Seat | TOTAL<br>COST |  |  |  |
|-----------------|-------------------|---------------------|-----------------|-------------------|---------------|--|--|--|
|                 |                   |                     |                 |                   |               |  |  |  |
|                 |                   |                     |                 |                   |               |  |  |  |
|                 |                   |                     |                 |                   |               |  |  |  |
|                 |                   |                     |                 |                   |               |  |  |  |
|                 |                   |                     |                 |                   |               |  |  |  |
|                 |                   |                     |                 |                   |               |  |  |  |
|                 |                   |                     |                 |                   |               |  |  |  |
|                 |                   |                     |                 |                   |               |  |  |  |