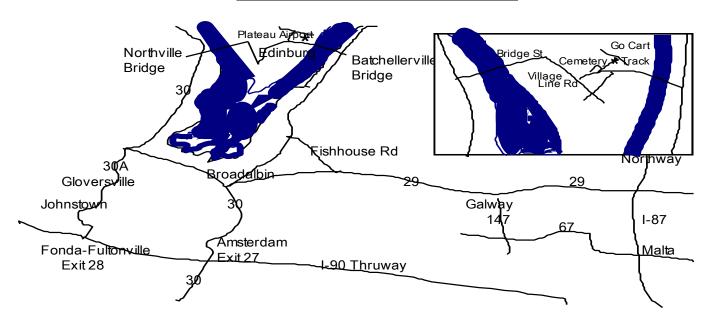

#### VIA NORTHWAY (I-87)

- 1. At Malta exit 12, turn left onto Rte. 67 (this will be a long way on Rte 67.)
- 2. Turn right onto Rte. 147
- 3. Turn left onto Rte. 29
- 4. Turn right onto Fishhouse Road
- 5. When you get to the end of Fishhouse Road turn right and go along the lake to the Batchellerville Bridge
- 6. Go across the bridge, up the hill and follow road until you come to a right just before cemetery to Plateau Skytop (airport go cart)

#### VIA THRUWAY (I-90)

- 1. At Amsterdam exit get on Rte. 30
- 2. Follow Rte. 30 to Northville
- 3. Go across the bridge at Northville and go towards Edingurgh. This is a little confusing through Northville don't be afraid to ask for directions.
- 4. When you come to the cemetery, turn left to Plateau Skytop (airport go cart)