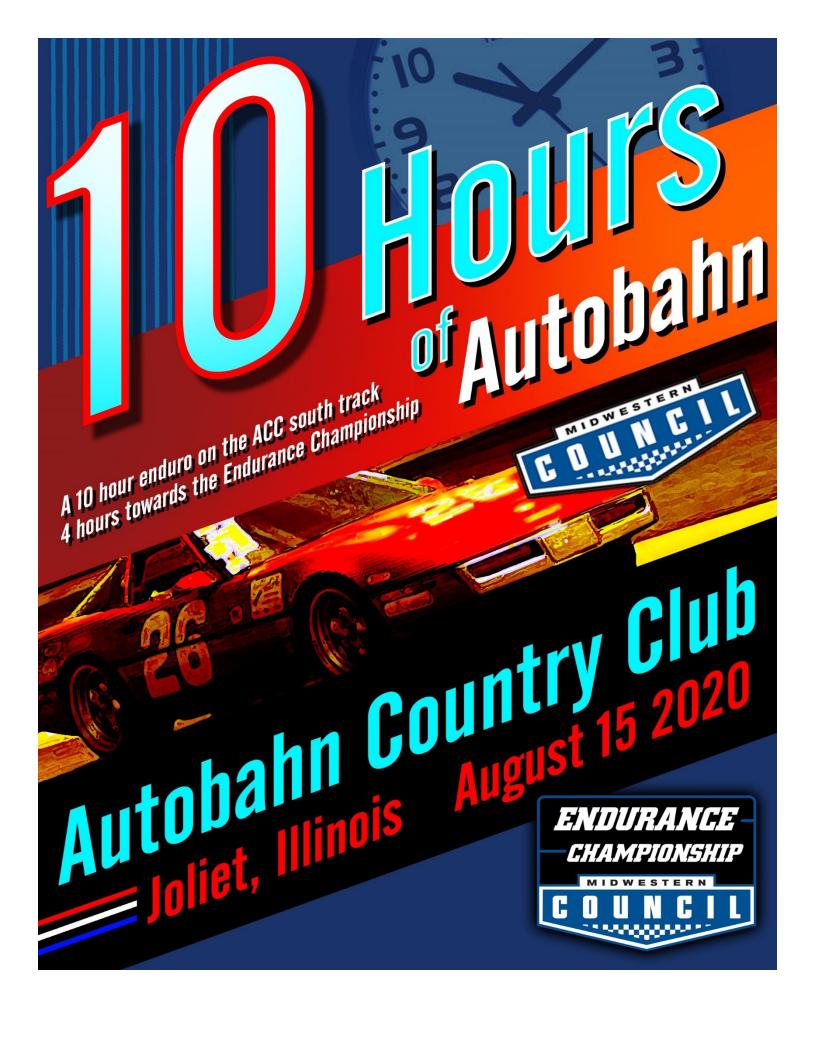

## **10 Hours of Autobahn**

#### **August 15th 2020**

Midwestern Council is celebrating the return of the 10 hour endurance race as a highlight event for the 2020 season! Come and join us for an action-packed day at Autobahn Country Club! With a 10 hour or 4 hour option, you can tackle all 15 turns and 2.1 miles of the South track.

#### 10 Hour Race:

The 10 hour race is open to all endurance racing teams! If you do not have a competition license from an approved sanctioning body, all you have to do is submit a racing resume at the time of registration, or at least two weeks before the event, to the event Chief Steward or MCSCC Competition Director. Their contact information can be found on the next page.

#### 4 Hour Race:

The 4 hour option is also open to the same people as above, but is focused on the 2020 Midwestern Council Endurance Championship! The 4 hour race will start at the same time as the 10 hour race, but finish with a checkered and green flag at the end of the 4 hours. For those looking to run the championship, and are looking to run for the 10 hour duration, finishing with 75% of the laps of their class leader will result in an additional 50% bonus for championship points.

## 10 Hours of Autobahn