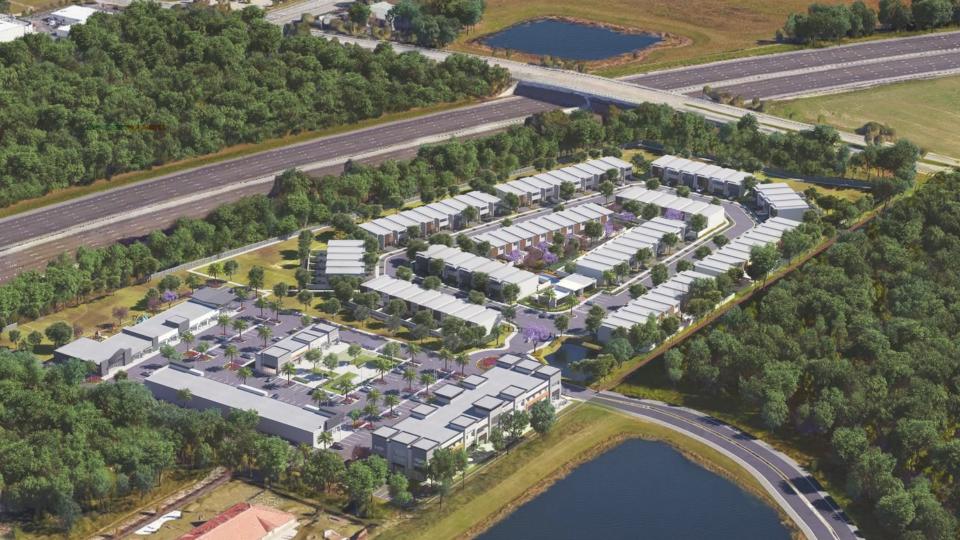

#### **CONSTRUCTION COMPANY**

Yellow Rock Construction is a fast growing construction company which has had the honor of building several successful projects in Central Florida. Their focus in fairness, transparent, communication, implementation of new construction technology and economics has made them a reference in the industry.

1.5
MILLION
BUILT AND
MANAGED
SQ.FEET

85
PROJECTS
COMPLETED

650 THOUSAND PROJECTED SQ. FEET

PROJECTS PLANNED