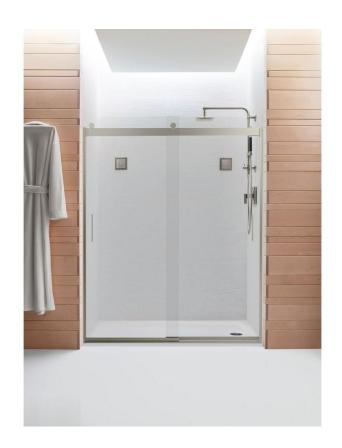

#### SHOWER ENCLOSURE SYSTEM

High-quality stainless steel components in polished or brushed stainless steel finish. Heavy duty wheels for smooth operation and 8" back to back handles

MODERN LIVING