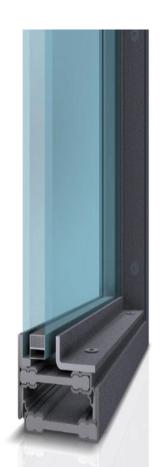

# STOREFRONT, WINDOWS AND GLASS SYSTEM

High End , Commercial Quality US Aluminum Storefront , Framing System with SN68 <u>double pane glass</u> , SHGC 0.27 , 9 feet high, PGT windows bringing the indoor and outdoor together. It is inspiring when design meets, practicality and energy efficiency.