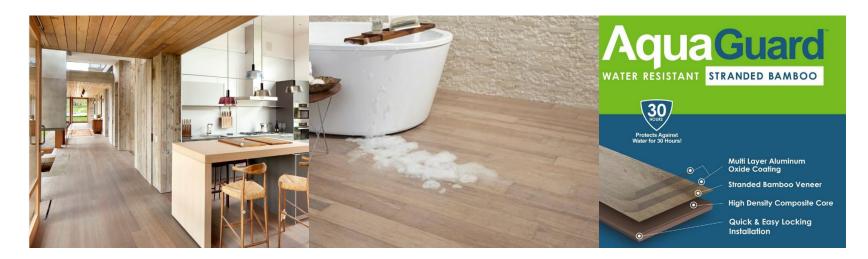

#### **BAMBOO FLOORING**

Smooth Locking Water-Resistant Stranded Engineered Bamboo. Water resistant, durable, sustainable and stylish. Up to 30 hours of water resistance. Only 24 hours of acclimation required. Backed by a lifetime residential/15 year commercial warranty.