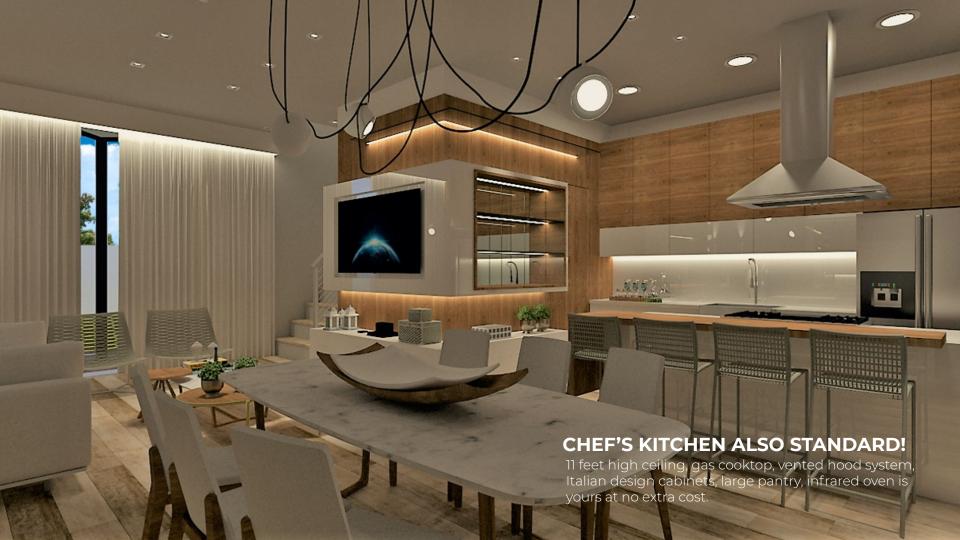

#### **CHEF'S APPLIANCES**

Professional 36 in. 4.6 cu. ft. 6-Gas Burner/Electric Oven Range in Stainless Steel. Italian burners are the finest burners in the world, with Italian elegance and extreme durability.

36" hood, high-performance 4-speed motor will providing all the power you need to quietly and efficiently ventilate your kitchen while cooking.

Let Brava Help you eat Healthier in 2019.... All excuses you have for not making a healthy side dish because it was "too hard" or "you didn't have enough time" just flew out the window.