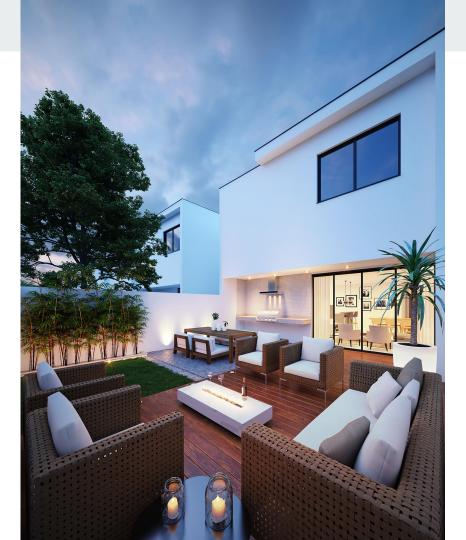

## A DREAM BACKYARD COMES STANDARD ON EVERY HOME!

Every home comes standard with a dream Backyard which is equipped with 6 feet privacy wall, a summer kitchen, with a beverage center for wine and beer, a electric 450 degrees smokeless BBQ, outdoor cabinets, designer shelves, sink, artificial turf and modern landscape package with night lights!

\*Rendering shown does not reflect exactly the dream backyard mentioned above, some changes including the addition of cabinets, beverage center, sink and change from gas to electric BBQ has been made. Wood deck and Pool are optional at special discounted prices.