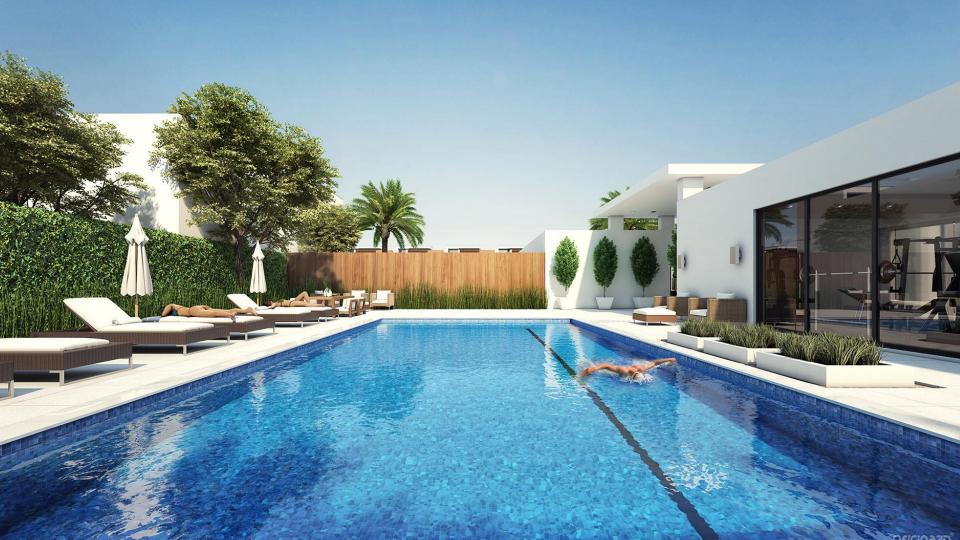

## A DREAM BACKYARD COMES STANDARD ON EVERY HOME!

Every home comes standard with a dream Backyard which is equipped with 6 feet privacy wall, a summer kitchen, with a beverage center for wine and beer, a electric 450 degrees smokeless BBQ, outdoor cabinets, designer shelves, sink, artificial turf and modern landscape package with night lights!

\*Rendering shown does not reflect exactly the dream backyard mentioned above, some changes including the addition of cabinets, beverage center, sink and change from gas to electric BBQ has been made. Wood deck and Pool are optional at special discounted prices.