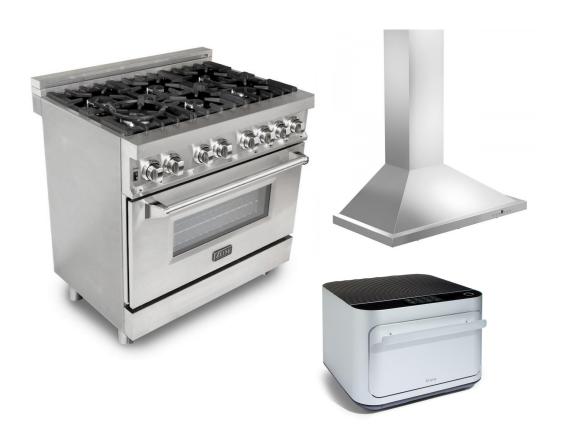

#### **CHEF'S APPLIANCES**

Professional 36 in. 4.6 cu. ft. 6-Gas Burner/Electric Oven Range in Stainless Steel. Italian burners are the finest burners in the world, with Italian elegance and extreme durability.

36" hood, high-performance 4-speed motor will providing all the power you need to quietly and efficiently ventilate your kitchen while cooking.

Let Brava Help you eat Healthier in 2019.... All excuses you have for not making a healthy side dish because it was "too hard" or "you didn't have enough time" just flew out the window.