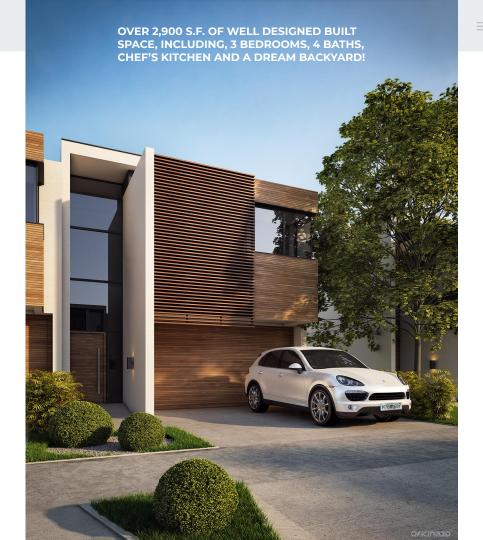

MODERN LIVING

# YOUR DREAM HOME IS NOW CLOSER THAN EVER!







MODERN LIVING

## A DREAM BACKYARD COMES STANDARD ON EVERY HOME!

Every home comes standard with a dream Backyard which is equipped with 6 feet privacy wall, a summer kitchen, with a beverage center for wine and beer, a electric 450 degrees smokeless BBQ, outdoor cabinets, designer shelves, sink, artificial turf and modern landscape package with night lights!

\*Rendering shown does not reflect exactly the dream backyard mentioned above, some changes including the addition of cabinets, beverage center, sink and change from gas to electric BBQ has been made. Wood deck and Pool are optional at special discounted prices.









MODERN LIVING

#### **CHEF'S APPLIANCES**

Professional 36 in. 4.6 cu. ft. 6-Gas Burner/Electric Oven Range in Stainless Steel. Italian burners are the finest