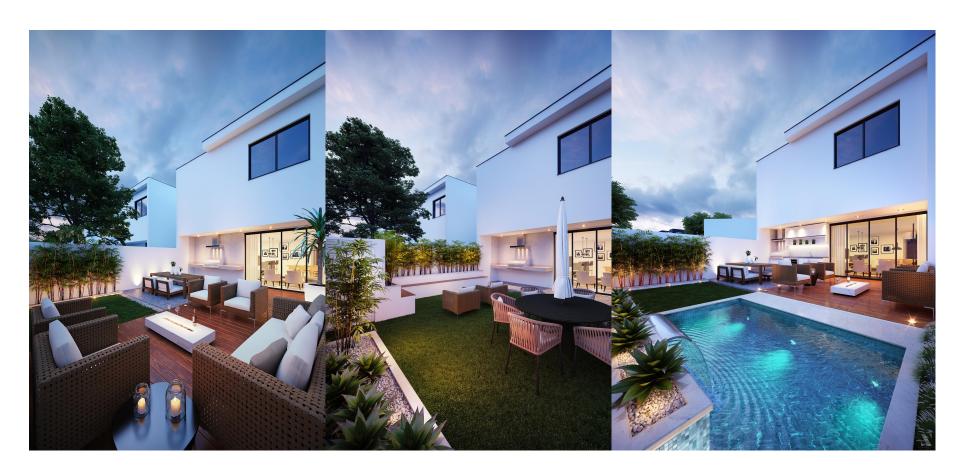

## A DREAM BACKYARD COMES STANDARD ON EVERY HOME!

Every home comes standard with a dream Backyard which is equipped with 6 feet privacy wall, a summer kitchen, with a beverage center for wine and beer, a electric 450 degrees smokeless BBQ, outdoor cabinets, designer shelves, sink, artificial turf and modern landscape package with night lights!

\*Rendering shown does not reflect exactly the dream backyard mentioned above, some changes including the addition of cabinets, beverage center, sink and change from gas to electric BBQ has been made. Wood deck and Pool are optional at special discounted prices.