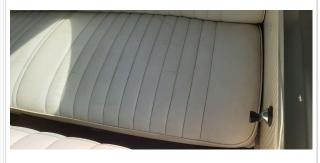

### Exterior & Interior

**Exterior** Interior (!)Exterior Paint Condition Accessories PaintFade Aftermarket radio Body Alignment 2 Interior Odor Minimal Misalignment gasoline odor

| 3 Body Seals                   | !<br>Dried Out              | 3 Headliner           |                 |
|--------------------------------|-----------------------------|-----------------------|-----------------|
| 4 Roof                         | Light Scratch ,Deep Scratch | 4 Passenger Side      | (!)             |
| 5 Hood                         | Light Scratch, Deep Scratch | Rear Door Panel       | Missing armrest |
|                                | Light Scratch ,Misaligned   | 5 Heater              | !<br>Inop       |
| 6 Front Bumper                 | Light Scratch               | 6 Driver Side Front   | <u> </u>        |
| Passenger Side Front           | Light Saratah               | Carpet                | Wear            |
| Fender                         | Light Scratch               | 7 Steering Wheel      | !               |
| Passenger Side Front Door      | !<br>Pitted                 | Driver Side Front     | Cracks          |
| Vent Windows                   | Filleu                      | Door Panel            | !<br>Stained    |
| Passenger Side Front Door      | Light Scratch               | Driver Side Front     |                 |
| 10 Passenger Side Door Mirror  | Chrome Peel                 | Door Controls         |                 |
| 11 Passenger Side Rocker       | (!)                         | 10 Driver Side Sun    |                 |
| Panel                          | Paint Fade                  | Visor                 | <b>②</b>        |
| 12 Passenger Side Rear         |                             | 11 Horn               | •               |
| Quarter                        | Previous Repair             | 12 Driver Side Front  |                 |
| 13 Rear Window/Trim            | !                           | Seat                  | •               |
| 14 Decklid/Rear Gate           | Broke                       | 13 Driver Side Front  |                 |
|                                | Missing Weather Strip       | Seat Controls         |                 |
| 15 Driver Side Rear Quarter    | Light Scratch               | 14) Driver Side Front |                 |
| 16 Driver Side Rear Door       | !                           | Seat Belt             |                 |
| Glass                          | Scratched                   | 15 Driver Side Floor  |                 |
| 17 Driver Side Rocker Panel    | Light Scratch               | Pan Weak Spots        | <b>Ø</b>        |
| 18 Driver Side Door Mirror     | !<br>Pitted                 | 16 Dash Gauges        | <b>⊘</b>        |
| 19 Driver Side Front Door Vent | (!)                         | 17 Radio/Navigation   | <b>⊘</b>        |
| Windows                        | Pitted                      | 18 Audio Sound        |                 |
| 20 Driver Side Front Door      | Paint Chips                 | Level                 | •               |
| 21 Driver Side Front           | ( <u>!</u> )                | 19 Driver Side Rear   |                 |
| Sidemarker/Reflector           | Missing                     | Door Panel            |                 |
| 22 Driver Side Front Fender    | Light Scratch ,Deep Scratch | 20 Driver Side Rear   | <b>─</b>        |
| 23 Driver Side Front Door      |                             | Seat                  |                 |
| Glass                          | •                           | 21 Driver Side Rear   | <b>⊘</b>        |
| 24 Driver Side Rear            |                             | Seat Belt             |                 |
| Sidemarker/Reflector           | •                           | 22 Driver Side Rear   |                 |
| 25 Driver Side Rear Turn       |                             | Carpet                |                 |
| Signal                         | •                           | 23 Passenger Side     | •               |
| 26 Driver Side Tail Lights     | •                           | Rear Seat             |                 |
| 27 Trunk Pan                   | <b>②</b>                    | 24) Passenger Side    | •               |
| 28 Rear Bumper                 | <b>⊘</b>                    | Rear Seat Belt        |                 |
|                                |                             |                       |                 |