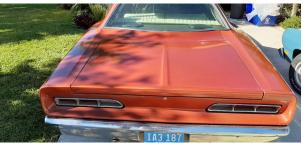

### Exterior & Interior

**Exterior** Interior (!)Exterior Paint Condition Accessories PaintFade Aftermarket radio Body Alignment 2 Interior Odor Minimal Misalignment gasoline odor

| 3 Body Seals                   | !<br>Dried Out              | 3 Headliner           |                 |
|--------------------------------|-----------------------------|-----------------------|-----------------|
| 4 Roof                         | Light Scratch ,Deep Scratch | 4 Passenger Side      | (!)             |
| 5 Hood                         | Light Scratch, Deep Scratch | Rear Door Panel       | Missing armrest |
|                                | Light Scratch ,Misaligned   | 5 Heater              | !<br>Inop       |
| 6 Front Bumper                 | Light Scratch               | 6 Driver Side Front   | <u> </u>        |
| Passenger Side Front           | Light Saratah               | Carpet                | Wear            |
| Fender                         | Light Scratch               | 7 Steering Wheel      | !               |
| Passenger Side Front Door      | !<br>Pitted                 | Driver Side Front     | Cracks          |
| Vent Windows                   | Filleu                      | Door Panel            | !<br>Stained    |
| Passenger Side Front Door      | Light Scratch               | Driver Side Front     |                 |
| 10 Passenger Side Door Mirror  | Chrome Peel                 | Door Controls         |                 |
| 11 Passenger Side Rocker       | (!)                         | 10 Driver Side Sun    |                 |
| Panel                          | Paint Fade                  | Visor                 | <b>②</b>        |
| 12 Passenger Side Rear         |                             | 11 Horn               | •               |
| Quarter                        | Previous Repair             | 12 Driver Side Front  |                 |
| 13 Rear Window/Trim            | !                           | Seat                  | •               |
| 14 Decklid/Rear Gate           | Broke                       | 13 Driver Side Front  |                 |
|                                | Missing Weather Strip       | Seat Controls         |                 |
| 15 Driver Side Rear Quarter    | Light Scratch               | 14) Driver Side Front |                 |
| 16 Driver Side Rear Door       | !                           | Seat Belt             |                 |
| Glass                          | Scratched                   | 15 Driver Side Floor  |                 |
| 17 Driver Side Rocker Panel    | Light Scratch               | Pan Weak Spots        | <b>Ø</b>        |
| 18 Driver Side Door Mirror     | !<br>Pitted                 | 16 Dash Gauges        | <b>⊘</b>        |
| 19 Driver Side Front Door Vent | (!)                         | 17 Radio/Navigation   | <b>⊘</b>        |
| Windows                        | Pitted                      | 18 Audio Sound        |                 |
| 20 Driver Side Front Door      | Paint Chips                 | Level                 | •               |
| 21 Driver Side Front           | ( <u>!</u> )                | 19 Driver Side Rear   |                 |
| Sidemarker/Reflector           | Missing                     | Door Panel            |                 |
| 22 Driver Side Front Fender    | Light Scratch ,Deep Scratch | 20 Driver Side Rear   | <b>─</b>        |
| 23 Driver Side Front Door      |                             | Seat                  |                 |
| Glass                          | •                           | 21 Driver Side Rear   | <b>⊘</b>        |
| 24 Driver Side Rear            |                             | Seat Belt             |                 |
| Sidemarker/Reflector           | •                           | 22 Driver Side Rear   |                 |
| 25 Driver Side Rear Turn       |                             | Carpet                |                 |
| Signal                         | •                           | 23 Passenger Side     | •               |
| 26 Driver Side Tail Lights     | •                           | Rear Seat             |                 |
| 27 Trunk Pan                   | <b>②</b>                    | 24) Passenger Side    | •               |
| 28 Rear Bumper                 | <b>⊘</b>                    | Rear Seat Belt        |                 |
|                                |                             |                       |                 |