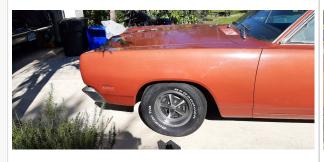

### Exterior & Interior

**Exterior** Interior (!)Exterior Paint Condition Accessories PaintFade Aftermarket radio Body Alignment 2 Interior Odor Minimal Misalignment gasoline odor

| 3 Body Seals                   | !<br>Dried Out              | 3 Headliner           |                 |
|--------------------------------|-----------------------------|-----------------------|-----------------|
| 4 Roof                         | Light Scratch ,Deep Scratch | 4 Passenger Side      | (!)             |
| 5 Hood                         | Light Scratch, Deep Scratch | Rear Door Panel       | Missing armrest |
|                                | Light Scratch ,Misaligned   | 5 Heater              | !<br>Inop       |
| 6 Front Bumper                 | Light Scratch               | 6 Driver Side Front   | <u> </u>        |
| Passenger Side Front           | Light Saratah               | Carpet                | Wear            |
| Fender                         | Light Scratch               | 7 Steering Wheel      | !               |
| Passenger Side Front Door      | !<br>Pitted                 | Driver Side Front     | Cracks          |
| Vent Windows                   | Filleu                      | Door Panel            | !<br>Stained    |
| Passenger Side Front Door      | Light Scratch               | Driver Side Front     |                 |
| 10 Passenger Side Door Mirror  | Chrome Peel                 | Door Controls         |                 |
| 11 Passenger Side Rocker       | (!)                         | 10 Driver Side Sun    |                 |
| Panel                          | Paint Fade                  | Visor                 | <b>②</b>        |
| 12 Passenger Side Rear         |                             | 11 Horn               | •               |
| Quarter                        | Previous Repair             | 12 Driver Side Front  |                 |
| 13 Rear Window/Trim            | !                           | Seat                  | •               |
| 14 Decklid/Rear Gate           | Broke                       | 13 Driver Side Front  |                 |
|                                | Missing Weather Strip       | Seat Controls         |                 |
| 15 Driver Side Rear Quarter    | Light Scratch               | 14) Driver Side Front |                 |
| 16 Driver Side Rear Door       | !                           | Seat Belt             |                 |
| Glass                          | Scratched                   | 15 Driver Side Floor  |                 |
| 17 Driver Side Rocker Panel    | Light Scratch               | Pan Weak Spots        | <b>Ø</b>        |
| 18 Driver Side Door Mirror     | !<br>Pitted                 | 16 Dash Gauges        | <b>⊘</b>        |
| 19 Driver Side Front Door Vent | (!)                         | 17 Radio/Navigation   | <b>⊘</b>        |
| Windows                        | Pitted                      | 18 Audio Sound        |                 |
| 20 Driver Side Front Door      | Paint Chips                 | Level                 | •               |
| 21 Driver Side Front           | ( <u>!</u> )                | 19 Driver Side Rear   |                 |
| Sidemarker/Reflector           | Missing                     | Door Panel            |                 |
| 22 Driver Side Front Fender    | Light Scratch ,Deep Scratch | 20 Driver Side Rear   | <b>─</b>        |
| 23 Driver Side Front Door      |                             | Seat                  |                 |
| Glass                          | •                           | 21 Driver Side Rear   | <b>⊘</b>        |
| 24 Driver Side Rear            |                             | Seat Belt             |                 |
| Sidemarker/Reflector           | •                           | 22 Driver Side Rear   |                 |
| 25 Driver Side Rear Turn       |                             | Carpet                |                 |
| Signal                         | •                           | 23 Passenger Side     | •               |
| 26 Driver Side Tail Lights     | •                           | Rear Seat             |                 |
| 27 Trunk Pan                   | <b>②</b>                    | 24) Passenger Side    | •               |
| 28 Rear Bumper                 | <b>⊘</b>                    | Rear Seat Belt        |                 |
|                                |                             |                       |                 |

### **Additional Inspector Notes**

318-V8 automatic transmission car is in original condition but very far from being perfect the hood is out of alignment there are scratches and scrapes on every body panel.