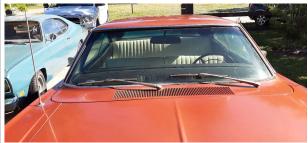

### Exterior & Interior

**Exterior** Interior (!)Exterior Paint Condition Accessories PaintFade Aftermarket radio Body Alignment 2 Interior Odor Minimal Misalignment gasoline odor

| 3 Body Seals                   | !<br>Dried Out              | 3 Headliner           |                 |
|--------------------------------|-----------------------------|-----------------------|-----------------|
| 4 Roof                         | Light Scratch ,Deep Scratch | 4 Passenger Side      | (!)             |
| 5 Hood                         | Light Scratch, Deep Scratch | Rear Door Panel       | Missing armrest |
|                                | Light Scratch ,Misaligned   | 5 Heater              | !<br>Inop       |
| 6 Front Bumper                 | Light Scratch               | 6 Driver Side Front   | <u> </u>        |
| Passenger Side Front           | Light Saratah               | Carpet                | Wear            |
| Fender                         | Light Scratch               | 7 Steering Wheel      | !               |
| Passenger Side Front Door      | !<br>Pitted                 | Driver Side Front     | Cracks          |
| Vent Windows                   | Filleu                      | Door Panel            | !<br>Stained    |
| Passenger Side Front Door      | Light Scratch               | Driver Side Front     |                 |
| 10 Passenger Side Door Mirror  | Chrome Peel                 | Door Controls         |                 |
| 11 Passenger Side Rocker       | (!)                         | 10 Driver Side Sun    |                 |
| Panel                          | Paint Fade                  | Visor                 | <b>②</b>        |
| 12 Passenger Side Rear         |                             | 11 Horn               | •               |
| Quarter                        | Previous Repair             | 12 Driver Side Front  |                 |
| 13 Rear Window/Trim            | !                           | Seat                  | •               |
| 14 Decklid/Rear Gate           | Broke                       | 13 Driver Side Front  |                 |
|                                | Missing Weather Strip       | Seat Controls         |                 |
| 15 Driver Side Rear Quarter    | Light Scratch               | 14) Driver Side Front |                 |
| 16 Driver Side Rear Door       | !                           | Seat Belt             |                 |
| Glass                          | Scratched                   | 15 Driver Side Floor  |                 |
| 17 Driver Side Rocker Panel    | Light Scratch               | Pan Weak Spots        | <b>Ø</b>        |
| 18 Driver Side Door Mirror     | !<br>Pitted                 | 16 Dash Gauges        | <b>⊘</b>        |
| 19 Driver Side Front Door Vent | (!)                         | 17 Radio/Navigation   | <b>⊘</b>        |
| Windows                        | Pitted                      | 18 Audio Sound        |                 |
| 20 Driver Side Front Door      | Paint Chips                 | Level                 | •               |
| 21 Driver Side Front           | ( <u>!</u> )                | 19 Driver Side Rear   |                 |
| Sidemarker/Reflector           | Missing                     | Door Panel            |                 |
| 22 Driver Side Front Fender    | Light Scratch ,Deep Scratch | 20 Driver Side Rear   | <b>─</b>        |
| 23 Driver Side Front Door      |                             | Seat                  |                 |
| Glass                          | •                           | 21 Driver Side Rear   | <b>⊘</b>        |
| 24 Driver Side Rear            |                             | Seat Belt             |                 |
| Sidemarker/Reflector           | •                           | 22 Driver Side Rear   |                 |
| 25 Driver Side Rear Turn       |                             | Carpet                |                 |
| Signal                         | •                           | 23 Passenger Side     | •               |
| 26 Driver Side Tail Lights     | •                           | Rear Seat             |                 |
| 27 Trunk Pan                   | <b>②</b>                    | 24) Passenger Side    | •               |
| 28 Rear Bumper                 | <b>⊘</b>                    | Rear Seat Belt        |                 |
|                                |                             |                       |                 |