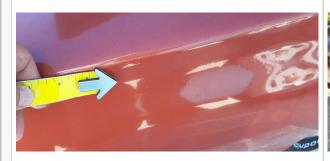

### Exterior & Interior

**Exterior** Interior (!)Exterior Paint Condition Accessories PaintFade Aftermarket radio Body Alignment 2 Interior Odor Minimal Misalignment gasoline odor

| 3 Body Seals                   | !<br>Dried Out              | 3 Headliner           |                 |
|--------------------------------|-----------------------------|-----------------------|-----------------|
| 4 Roof                         | Light Scratch ,Deep Scratch | 4 Passenger Side      | (!)             |
| 5 Hood                         | Light Scratch, Deep Scratch | Rear Door Panel       | Missing armrest |
|                                | Light Scratch ,Misaligned   | 5 Heater              | !<br>Inop       |
| 6 Front Bumper                 | Light Scratch               | 6 Driver Side Front   | <u> </u>        |
| Passenger Side Front           | Light Saratah               | Carpet                | Wear            |
| Fender                         | Light Scratch               | 7 Steering Wheel      | !               |
| Passenger Side Front Door      | !<br>Pitted                 | Driver Side Front     | Cracks          |
| Vent Windows                   | Filleu                      | Door Panel            | !<br>Stained    |
| Passenger Side Front Door      | Light Scratch               | Driver Side Front     |                 |
| 10 Passenger Side Door Mirror  | Chrome Peel                 | Door Controls         |                 |
| 11 Passenger Side Rocker       | (!)                         | 10 Driver Side Sun    |                 |
| Panel                          | Paint Fade                  | Visor                 | <b>②</b>        |
| 12 Passenger Side Rear         |                             | 11 Horn               | •               |
| Quarter                        | Previous Repair             | 12 Driver Side Front  |                 |
| 13 Rear Window/Trim            | !                           | Seat                  | •               |
| 14 Decklid/Rear Gate           | Broke                       | 13 Driver Side Front  |                 |
|                                | Missing Weather Strip       | Seat Controls         |                 |
| 15 Driver Side Rear Quarter    | Light Scratch               | 14) Driver Side Front |                 |
| 16 Driver Side Rear Door       | !                           | Seat Belt             |                 |
| Glass                          | Scratched                   | 15 Driver Side Floor  |                 |
| 17 Driver Side Rocker Panel    | Light Scratch               | Pan Weak Spots        | <b>Ø</b>        |
| 18 Driver Side Door Mirror     | !<br>Pitted                 | 16 Dash Gauges        | <b>⊘</b>        |
| 19 Driver Side Front Door Vent | (!)                         | 17 Radio/Navigation   | <b>⊘</b>        |
| Windows                        | Pitted                      | 18 Audio Sound        |                 |
| 20 Driver Side Front Door      | Paint Chips                 | Level                 | •               |
| 21 Driver Side Front           | ( <u>!</u> )                | 19 Driver Side Rear   |                 |
| Sidemarker/Reflector           | Missing                     | Door Panel            |                 |
| 22 Driver Side Front Fender    | Light Scratch ,Deep Scratch | 20 Driver Side Rear   | <b>─</b>        |
| 23 Driver Side Front Door      |                             | Seat                  |                 |
| Glass                          | •                           | 21 Driver Side Rear   | <b>⊘</b>        |
| 24 Driver Side Rear            |                             | Seat Belt             |                 |
| Sidemarker/Reflector           | •                           | 22 Driver Side Rear   |                 |
| 25 Driver Side Rear Turn       |                             | Carpet                |                 |
| Signal                         | •                           | 23 Passenger Side     | •               |
| 26 Driver Side Tail Lights     | •                           | Rear Seat             |                 |
| 27 Trunk Pan                   | <b>②</b>                    | 24) Passenger Side    | •               |
| 28 Rear Bumper                 | <b>⊘</b>                    | Rear Seat Belt        |                 |
|                                |                             |                       |                 |