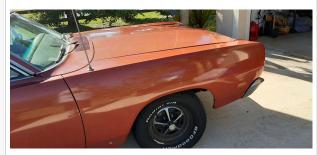

### Exterior & Interior

**Exterior** Interior (!)Exterior Paint Condition Accessories PaintFade Aftermarket radio Body Alignment 2 Interior Odor Minimal Misalignment gasoline odor

| 3 Body Seals                   | !<br>Dried Out              | 3 Headliner           |                 |
|--------------------------------|-----------------------------|-----------------------|-----------------|
| 4 Roof                         | Light Scratch ,Deep Scratch | 4 Passenger Side      | (!)             |
| 5 Hood                         | Light Scratch, Deep Scratch | Rear Door Panel       | Missing armrest |
|                                | Light Scratch ,Misaligned   | 5 Heater              | !<br>Inop       |
| 6 Front Bumper                 | Light Scratch               | 6 Driver Side Front   | <u> </u>        |
| Passenger Side Front           | Light Saratah               | Carpet                | Wear            |
| Fender                         | Light Scratch               | 7 Steering Wheel      | !               |
| Passenger Side Front Door      | !<br>Pitted                 | Driver Side Front     | Cracks          |
| Vent Windows                   | Filleu                      | Door Panel            | !<br>Stained    |
| Passenger Side Front Door      | Light Scratch               | Driver Side Front     |                 |
| 10 Passenger Side Door Mirror  | Chrome Peel                 | Door Controls         |                 |
| 11 Passenger Side Rocker       | (!)                         | 10 Driver Side Sun    |                 |
| Panel                          | Paint Fade                  | Visor                 | <b>②</b>        |
| 12 Passenger Side Rear         |                             | 11 Horn               | •               |
| Quarter                        | Previous Repair             | 12 Driver Side Front  |                 |
| 13 Rear Window/Trim            | !                           | Seat                  | •               |
| 14 Decklid/Rear Gate           | Broke                       | 13 Driver Side Front  |                 |
|                                | Missing Weather Strip       | Seat Controls         |                 |
| 15 Driver Side Rear Quarter    | Light Scratch               | 14) Driver Side Front |                 |
| 16 Driver Side Rear Door       | !                           | Seat Belt             |                 |
| Glass                          | Scratched                   | 15 Driver Side Floor  |                 |
| 17 Driver Side Rocker Panel    | Light Scratch               | Pan Weak Spots        | <b>Ø</b>        |
| 18 Driver Side Door Mirror     | !<br>Pitted                 | 16 Dash Gauges        | <b>⊘</b>        |
| 19 Driver Side Front Door Vent | (!)                         | 17 Radio/Navigation   | <b>⊘</b>        |
| Windows                        | Pitted                      | 18 Audio Sound        |                 |
| 20 Driver Side Front Door      | Paint Chips                 | Level                 | •               |
| 21 Driver Side Front           | ( <u>!</u> )                | 19 Driver Side Rear   |                 |
| Sidemarker/Reflector           | Missing                     | Door Panel            |                 |
| 22 Driver Side Front Fender    | Light Scratch ,Deep Scratch | 20 Driver Side Rear   | <b>─</b>        |
| 23 Driver Side Front Door      |                             | Seat                  |                 |
| Glass                          | •                           | 21 Driver Side Rear   | <b>⊘</b>        |
| 24 Driver Side Rear            |                             | Seat Belt             |                 |
| Sidemarker/Reflector           | •                           | 22 Driver Side Rear   |                 |
| 25 Driver Side Rear Turn       |                             | Carpet                |                 |
| Signal                         | •                           | 23 Passenger Side     | •               |
| 26 Driver Side Tail Lights     | •                           | Rear Seat             |                 |
| 27 Trunk Pan                   | <b>②</b>                    | 24) Passenger Side    | •               |
| 28 Rear Bumper                 | <b>⊘</b>                    | Rear Seat Belt        |                 |
|                                |                             |                       |                 |

### **Additional Inspector Notes**

318-V8 automatic transmission car is in original condition but very far from being perfect the hood is out of alignment there are scratches and scrapes on every body panel.