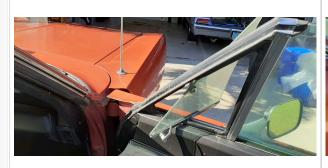

### Exterior & Interior

**Exterior** Interior (!)Exterior Paint Condition Accessories PaintFade Aftermarket radio Body Alignment 2 Interior Odor Minimal Misalignment gasoline odor

| 3 Body Seals                   | !<br>Dried Out              | 3 Headliner           |                 |
|--------------------------------|-----------------------------|-----------------------|-----------------|
| 4 Roof                         | Light Scratch ,Deep Scratch | 4 Passenger Side      | (!)             |
| 5 Hood                         | Light Scratch, Deep Scratch | Rear Door Panel       | Missing armrest |
|                                | Light Scratch ,Misaligned   | 5 Heater              | !<br>Inop       |
| 6 Front Bumper                 | Light Scratch               | 6 Driver Side Front   | <u> </u>        |
| Passenger Side Front           | Light Saratah               | Carpet                | Wear            |
| Fender                         | Light Scratch               | 7 Steering Wheel      | !               |
| Passenger Side Front Door      | !<br>Pitted                 | Driver Side Front     | Cracks          |
| Vent Windows                   | Filleu                      | Door Panel            | !<br>Stained    |
| Passenger Side Front Door      | Light Scratch               | Driver Side Front     |                 |
| 10 Passenger Side Door Mirror  | Chrome Peel                 | Door Controls         |                 |
| 11 Passenger Side Rocker       | (!)                         | 10 Driver Side Sun    |                 |
| Panel                          | Paint Fade                  | Visor                 | <b>②</b>        |
| 12 Passenger Side Rear         |                             | 11 Horn               | •               |
| Quarter                        | Previous Repair             | 12 Driver Side Front  |                 |
| 13 Rear Window/Trim            | !                           | Seat                  | •               |
| 14 Decklid/Rear Gate           | Broke                       | 13 Driver Side Front  |                 |
|                                | Missing Weather Strip       | Seat Controls         |                 |
| 15 Driver Side Rear Quarter    | Light Scratch               | 14) Driver Side Front |                 |
| 16 Driver Side Rear Door       | !                           | Seat Belt             |                 |
| Glass                          | Scratched                   | 15 Driver Side Floor  |                 |
| 17 Driver Side Rocker Panel    | Light Scratch               | Pan Weak Spots        | <b>Ø</b>        |
| 18 Driver Side Door Mirror     | !<br>Pitted                 | 16 Dash Gauges        | <b>⊘</b>        |
| 19 Driver Side Front Door Vent | (!)                         | 17 Radio/Navigation   | <b>⊘</b>        |
| Windows                        | Pitted                      | 18 Audio Sound        |                 |
| 20 Driver Side Front Door      | Paint Chips                 | Level                 | •               |
| 21 Driver Side Front           | ( <u>!</u> )                | 19 Driver Side Rear   |                 |
| Sidemarker/Reflector           | Missing                     | Door Panel            |                 |
| 22 Driver Side Front Fender    | Light Scratch ,Deep Scratch | 20 Driver Side Rear   | <b>─</b>        |
| 23 Driver Side Front Door      |                             | Seat                  |                 |
| Glass                          | •                           | 21 Driver Side Rear   | <b>⊘</b>        |
| 24 Driver Side Rear            |                             | Seat Belt             |                 |
| Sidemarker/Reflector           | •                           | 22 Driver Side Rear   |                 |
| 25 Driver Side Rear Turn       |                             | Carpet                |                 |
| Signal                         | •                           | 23 Passenger Side     | •               |
| 26 Driver Side Tail Lights     | •                           | Rear Seat             |                 |
| 27 Trunk Pan                   | <b>②</b>                    | 24) Passenger Side    | •               |
| 28 Rear Bumper                 | <b>⊘</b>                    | Rear Seat Belt        |                 |
|                                |                             |                       |                 |