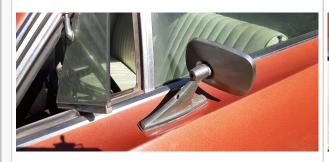

### Exterior & Interior

**Exterior** Interior (!)Exterior Paint Condition Accessories PaintFade Aftermarket radio Body Alignment 2 Interior Odor Minimal Misalignment gasoline odor

| 3 Body Seals                   | !<br>Dried Out              | 3 Headliner           |                 |
|--------------------------------|-----------------------------|-----------------------|-----------------|
| 4 Roof                         | Light Scratch ,Deep Scratch | 4 Passenger Side      | (!)             |
| 5 Hood                         | Light Scratch, Deep Scratch | Rear Door Panel       | Missing armrest |
|                                | Light Scratch ,Misaligned   | 5 Heater              | !<br>Inop       |
| 6 Front Bumper                 | Light Scratch               | 6 Driver Side Front   | <u> </u>        |
| Passenger Side Front           | Light Saratah               | Carpet                | Wear            |
| Fender                         | Light Scratch               | 7 Steering Wheel      | !               |
| Passenger Side Front Door      | !<br>Pitted                 | Driver Side Front     | Cracks          |
| Vent Windows                   | Filleu                      | Door Panel            | !<br>Stained    |
| Passenger Side Front Door      | Light Scratch               | Driver Side Front     |                 |
| 10 Passenger Side Door Mirror  | Chrome Peel                 | Door Controls         |                 |
| 11 Passenger Side Rocker       | (!)                         | 10 Driver Side Sun    |                 |
| Panel                          | Paint Fade                  | Visor                 | <b>②</b>        |
| 12 Passenger Side Rear         |                             | 11 Horn               | •               |
| Quarter                        | Previous Repair             | 12 Driver Side Front  |                 |
| 13 Rear Window/Trim            | !                           | Seat                  | •               |
| 14 Decklid/Rear Gate           | Broke                       | 13 Driver Side Front  |                 |
|                                | Missing Weather Strip       | Seat Controls         |                 |
| 15 Driver Side Rear Quarter    | Light Scratch               | 14) Driver Side Front |                 |
| 16 Driver Side Rear Door       | !                           | Seat Belt             |                 |
| Glass                          | Scratched                   | 15 Driver Side Floor  |                 |
| 17 Driver Side Rocker Panel    | Light Scratch               | Pan Weak Spots        | <b>Ø</b>        |
| 18 Driver Side Door Mirror     | !<br>Pitted                 | 16 Dash Gauges        | <b>⊘</b>        |
| 19 Driver Side Front Door Vent | (!)                         | 17 Radio/Navigation   | <b>⊘</b>        |
| Windows                        | Pitted                      | 18 Audio Sound        |                 |
| 20 Driver Side Front Door      | Paint Chips                 | Level                 | •               |
| 21 Driver Side Front           | ( <u>!</u> )                | 19 Driver Side Rear   |                 |
| Sidemarker/Reflector           | Missing                     | Door Panel            |                 |
| 22 Driver Side Front Fender    | Light Scratch ,Deep Scratch | 20 Driver Side Rear   | <b>─</b>        |
| 23 Driver Side Front Door      |                             | Seat                  |                 |
| Glass                          | •                           | 21 Driver Side Rear   | <b>⊘</b>        |
| 24 Driver Side Rear            |                             | Seat Belt             |                 |
| Sidemarker/Reflector           | •                           | 22 Driver Side Rear   |                 |
| 25 Driver Side Rear Turn       |                             | Carpet                |                 |
| Signal                         | •                           | 23 Passenger Side     | •               |
| 26 Driver Side Tail Lights     | •                           | Rear Seat             |                 |
| 27 Trunk Pan                   | <b>②</b>                    | 24) Passenger Side    | •               |
| 28 Rear Bumper                 | <b>⊘</b>                    | Rear Seat Belt        |                 |
|                                |                             |                       |                 |