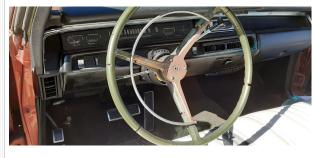

### Exterior & Interior

**Exterior** Interior (!)Exterior Paint Condition Accessories PaintFade Aftermarket radio Body Alignment 2 Interior Odor Minimal Misalignment gasoline odor

| 3 Body Seals                   | !<br>Dried Out              | 3 Headliner           |                 |
|--------------------------------|-----------------------------|-----------------------|-----------------|
| 4 Roof                         | Light Scratch ,Deep Scratch | 4 Passenger Side      | (!)             |
| 5 Hood                         | Light Scratch, Deep Scratch | Rear Door Panel       | Missing armrest |
|                                | Light Scratch ,Misaligned   | 5 Heater              | !<br>Inop       |
| 6 Front Bumper                 | Light Scratch               | 6 Driver Side Front   | <u> </u>        |
| Passenger Side Front           | Light Saratah               | Carpet                | Wear            |
| Fender                         | Light Scratch               | 7 Steering Wheel      | !               |
| Passenger Side Front Door      | !<br>Pitted                 | Driver Side Front     | Cracks          |
| Vent Windows                   | Filleu                      | Door Panel            | !<br>Stained    |
| Passenger Side Front Door      | Light Scratch               | Driver Side Front     |                 |
| 10 Passenger Side Door Mirror  | Chrome Peel                 | Door Controls         |                 |
| 11 Passenger Side Rocker       | (!)                         | 10 Driver Side Sun    |                 |
| Panel                          | Paint Fade                  | Visor                 | <b>②</b>        |
| 12 Passenger Side Rear         |                             | 11 Horn               | •               |
| Quarter                        | Previous Repair             | 12 Driver Side Front  |                 |
| 13 Rear Window/Trim            | !                           | Seat                  | •               |
| 14 Decklid/Rear Gate           | Broke                       | 13 Driver Side Front  |                 |
|                                | Missing Weather Strip       | Seat Controls         |                 |
| 15 Driver Side Rear Quarter    | Light Scratch               | 14) Driver Side Front |                 |
| 16 Driver Side Rear Door       | !                           | Seat Belt             |                 |
| Glass                          | Scratched                   | 15 Driver Side Floor  |                 |
| 17 Driver Side Rocker Panel    | Light Scratch               | Pan Weak Spots        | <b>Ø</b>        |
| 18 Driver Side Door Mirror     | !<br>Pitted                 | 16 Dash Gauges        | <b>⊘</b>        |
| 19 Driver Side Front Door Vent | (!)                         | 17 Radio/Navigation   | <b>⊘</b>        |
| Windows                        | Pitted                      | 18 Audio Sound        |                 |
| 20 Driver Side Front Door      | Paint Chips                 | Level                 | •               |
| 21 Driver Side Front           | ( <u>!</u> )                | 19 Driver Side Rear   |                 |
| Sidemarker/Reflector           | Missing                     | Door Panel            |                 |
| 22 Driver Side Front Fender    | Light Scratch ,Deep Scratch | 20 Driver Side Rear   | <b>─</b>        |
| 23 Driver Side Front Door      |                             | Seat                  |                 |
| Glass                          | •                           | 21 Driver Side Rear   | <b>⊘</b>        |
| 24 Driver Side Rear            |                             | Seat Belt             |                 |
| Sidemarker/Reflector           | •                           | 22 Driver Side Rear   |                 |
| 25 Driver Side Rear Turn       |                             | Carpet                |                 |
| Signal                         | •                           | 23 Passenger Side     | •               |
| 26 Driver Side Tail Lights     | •                           | Rear Seat             |                 |
| 27 Trunk Pan                   | <b>②</b>                    | 24) Passenger Side    | •               |
| 28 Rear Bumper                 | <b>⊘</b>                    | Rear Seat Belt        |                 |
|                                |                             |                       |                 |