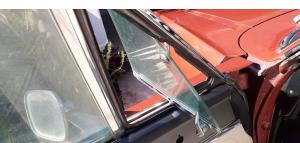

### Exterior & Interior

**Exterior** Interior (!)Exterior Paint Condition Accessories PaintFade Aftermarket radio Body Alignment 2 Interior Odor Minimal Misalignment gasoline odor

| 3 Body Seals                   | !<br>Dried Out              | 3 Headliner           |                 |
|--------------------------------|-----------------------------|-----------------------|-----------------|
| 4 Roof                         | Light Scratch ,Deep Scratch | 4 Passenger Side      | (!)             |
| 5 Hood                         | Light Scratch, Deep Scratch | Rear Door Panel       | Missing armrest |
|                                | Light Scratch ,Misaligned   | 5 Heater              | !<br>Inop       |
| 6 Front Bumper                 | Light Scratch               | 6 Driver Side Front   | <u> </u>        |
| Passenger Side Front           | Light Saratah               | Carpet                | Wear            |
| Fender                         | Light Scratch               | 7 Steering Wheel      | !               |
| Passenger Side Front Door      | !<br>Pitted                 | Driver Side Front     | Cracks          |
| Vent Windows                   | Filleu                      | Door Panel            | !<br>Stained    |
| Passenger Side Front Door      | Light Scratch               | Driver Side Front     |                 |
| 10 Passenger Side Door Mirror  | Chrome Peel                 | Door Controls         |                 |
| 11 Passenger Side Rocker       | (!)                         | 10 Driver Side Sun    |                 |
| Panel                          | Paint Fade                  | Visor                 | <b>②</b>        |
| 12 Passenger Side Rear         |                             | 11 Horn               | •               |
| Quarter                        | Previous Repair             | 12 Driver Side Front  |                 |
| 13 Rear Window/Trim            | !                           | Seat                  | •               |
| 14 Decklid/Rear Gate           | Broke                       | 13 Driver Side Front  |                 |
|                                | Missing Weather Strip       | Seat Controls         |                 |
| 15 Driver Side Rear Quarter    | Light Scratch               | 14) Driver Side Front |                 |
| 16 Driver Side Rear Door       | !                           | Seat Belt             |                 |
| Glass                          | Scratched                   | 15 Driver Side Floor  |                 |
| 17 Driver Side Rocker Panel    | Light Scratch               | Pan Weak Spots        | <b>Ø</b>        |
| 18 Driver Side Door Mirror     | !<br>Pitted                 | 16 Dash Gauges        | <b>⊘</b>        |
| 19 Driver Side Front Door Vent | (!)                         | 17 Radio/Navigation   | <b>⊘</b>        |
| Windows                        | Pitted                      | 18 Audio Sound        |                 |
| 20 Driver Side Front Door      | Paint Chips                 | Level                 | •               |
| 21 Driver Side Front           | ( <u>!</u> )                | 19 Driver Side Rear   |                 |
| Sidemarker/Reflector           | Missing                     | Door Panel            |                 |
| 22 Driver Side Front Fender    | Light Scratch ,Deep Scratch | 20 Driver Side Rear   | <b>─</b>        |
| 23 Driver Side Front Door      |                             | Seat                  |                 |
| Glass                          | •                           | 21 Driver Side Rear   | <b>⊘</b>        |
| 24 Driver Side Rear            |                             | Seat Belt             |                 |
| Sidemarker/Reflector           | •                           | 22 Driver Side Rear   |                 |
| 25 Driver Side Rear Turn       |                             | Carpet                |                 |
| Signal                         | •                           | 23 Passenger Side     | •               |
| 26 Driver Side Tail Lights     | •                           | Rear Seat             |                 |
| 27 Trunk Pan                   | <b>②</b>                    | 24) Passenger Side    | •               |
| 28 Rear Bumper                 | <b>⊘</b>                    | Rear Seat Belt        |                 |
|                                |                             |                       |                 |

### **Additional Inspector Notes**

318-V8 automatic transmission car is in original condition but very far from being perfect the hood is out of alignment there are scratches and scrapes on every body panel.