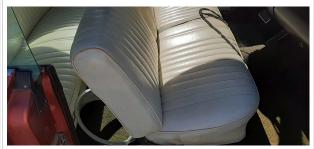

### Exterior & Interior

**Exterior** Interior (!)Exterior Paint Condition Accessories PaintFade Aftermarket radio Body Alignment 2 Interior Odor Minimal Misalignment gasoline odor

| 3 Body Seals                   | !<br>Dried Out              | 3 Headliner           |                 |
|--------------------------------|-----------------------------|-----------------------|-----------------|
| 4 Roof                         | Light Scratch ,Deep Scratch | 4 Passenger Side      | (!)             |
| 5 Hood                         | Light Scratch, Deep Scratch | Rear Door Panel       | Missing armrest |
|                                | Light Scratch ,Misaligned   | 5 Heater              | !<br>Inop       |
| 6 Front Bumper                 | Light Scratch               | 6 Driver Side Front   | <u> </u>        |
| Passenger Side Front           | Light Saratah               | Carpet                | Wear            |
| Fender                         | Light Scratch               | 7 Steering Wheel      | !               |
| Passenger Side Front Door      | !<br>Pitted                 | Driver Side Front     | Cracks          |
| Vent Windows                   | Filleu                      | Door Panel            | !<br>Stained    |
| Passenger Side Front Door      | Light Scratch               | Driver Side Front     |                 |
| 10 Passenger Side Door Mirror  | Chrome Peel                 | Door Controls         |                 |
| 11 Passenger Side Rocker       | (!)                         | 10 Driver Side Sun    |                 |
| Panel                          | Paint Fade                  | Visor                 | <b>②</b>        |
| 12 Passenger Side Rear         |                             | 11 Horn               | •               |
| Quarter                        | Previous Repair             | 12 Driver Side Front  |                 |
| 13 Rear Window/Trim            | !                           | Seat                  | •               |
| 14 Decklid/Rear Gate           | Broke                       | 13 Driver Side Front  |                 |
|                                | Missing Weather Strip       | Seat Controls         |                 |
| 15 Driver Side Rear Quarter    | Light Scratch               | 14) Driver Side Front |                 |
| 16 Driver Side Rear Door       | !                           | Seat Belt             |                 |
| Glass                          | Scratched                   | 15 Driver Side Floor  |                 |
| 17 Driver Side Rocker Panel    | Light Scratch               | Pan Weak Spots        | <b>Ø</b>        |
| 18 Driver Side Door Mirror     | !<br>Pitted                 | 16 Dash Gauges        | <b>⊘</b>        |
| 19 Driver Side Front Door Vent | (!)                         | 17 Radio/Navigation   | <b>⊘</b>        |
| Windows                        | Pitted                      | 18 Audio Sound        |                 |
| 20 Driver Side Front Door      | Paint Chips                 | Level                 | •               |
| 21 Driver Side Front           | ( <u>!</u> )                | 19 Driver Side Rear   |                 |
| Sidemarker/Reflector           | Missing                     | Door Panel            |                 |
| 22 Driver Side Front Fender    | Light Scratch ,Deep Scratch | 20 Driver Side Rear   | <b>─</b>        |
| 23 Driver Side Front Door      |                             | Seat                  |                 |
| Glass                          | •                           | 21 Driver Side Rear   | <b>⊘</b>        |
| 24 Driver Side Rear            |                             | Seat Belt             |                 |
| Sidemarker/Reflector           | •                           | 22 Driver Side Rear   |                 |
| 25 Driver Side Rear Turn       |                             | Carpet                |                 |
| Signal                         | •                           | 23 Passenger Side     | •               |
| 26 Driver Side Tail Lights     | •                           | Rear Seat             |                 |
| 27 Trunk Pan                   | <b>②</b>                    | 24) Passenger Side    | •               |
| 28 Rear Bumper                 | <b>⊘</b>                    | Rear Seat Belt        |                 |
|                                |                             |                       |                 |