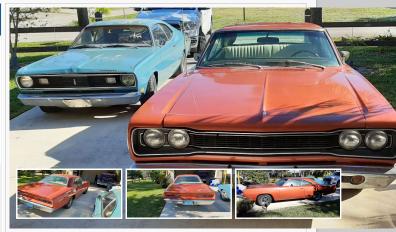

Date of Inspection: 12/9/2020

Download Full-size Pictures (zip)

**Vehicle Inspection Report** 

| Vehicle Information | า       |
|---------------------|---------|
| Year                | 1969    |
| Make                | Dodge   |
| Model               | Coronet |
| Body                | 2 Door  |
| Odometer            | 77433   |
| CarDr.com Summary   |         |

### **Additional Inspector Notes**

318-V8 automatic transmission car is in original condition but very far from being perfect the hood is out of alignment there are scratches and scrapes on every body panel.