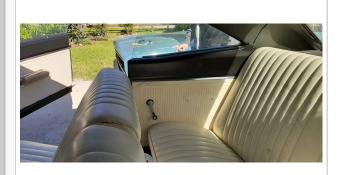

### Exterior & Interior

**Exterior** Interior (!)Exterior Paint Condition Accessories PaintFade Aftermarket radio Body Alignment 2 Interior Odor Minimal Misalignment gasoline odor

| 3 Body Seals                   | !<br>Dried Out              | 3 Headliner           |                 |
|--------------------------------|-----------------------------|-----------------------|-----------------|
| 4 Roof                         | Light Scratch ,Deep Scratch | 4 Passenger Side      | (!)             |
| 5 Hood                         | Light Scratch, Deep Scratch | Rear Door Panel       | Missing armrest |
|                                | Light Scratch ,Misaligned   | 5 Heater              | !<br>Inop       |
| 6 Front Bumper                 | Light Scratch               | 6 Driver Side Front   | <u> </u>        |
| Passenger Side Front           | Light Saratah               | Carpet                | Wear            |
| Fender                         | Light Scratch               | 7 Steering Wheel      | !               |
| Passenger Side Front Door      | !<br>Pitted                 | Driver Side Front     | Cracks          |
| Vent Windows                   | Filleu                      | Door Panel            | !<br>Stained    |
| Passenger Side Front Door      | Light Scratch               | Driver Side Front     |                 |
| 10 Passenger Side Door Mirror  | Chrome Peel                 | Door Controls         |                 |
| 11 Passenger Side Rocker       | (!)                         | 10 Driver Side Sun    |                 |
| Panel                          | Paint Fade                  | Visor                 | <b>②</b>        |
| 12 Passenger Side Rear         |                             | 11 Horn               | •               |
| Quarter                        | Previous Repair             | 12 Driver Side Front  |                 |
| 13 Rear Window/Trim            | !                           | Seat                  | •               |
| 14 Decklid/Rear Gate           | Broke                       | 13 Driver Side Front  |                 |
|                                | Missing Weather Strip       | Seat Controls         |                 |
| 15 Driver Side Rear Quarter    | Light Scratch               | 14) Driver Side Front |                 |
| 16 Driver Side Rear Door       | !                           | Seat Belt             |                 |
| Glass                          | Scratched                   | 15 Driver Side Floor  |                 |
| 17 Driver Side Rocker Panel    | Light Scratch               | Pan Weak Spots        | <b>Ø</b>        |
| 18 Driver Side Door Mirror     | !<br>Pitted                 | 16 Dash Gauges        | <b>⊘</b>        |
| 19 Driver Side Front Door Vent | (!)                         | 17 Radio/Navigation   | <b>⊘</b>        |
| Windows                        | Pitted                      | 18 Audio Sound        |                 |
| 20 Driver Side Front Door      | Paint Chips                 | Level                 | •               |
| 21 Driver Side Front           | ( <u>!</u> )                | 19 Driver Side Rear   |                 |
| Sidemarker/Reflector           | Missing                     | Door Panel            |                 |
| 22 Driver Side Front Fender    | Light Scratch ,Deep Scratch | 20 Driver Side Rear   | <b>─</b>        |
| 23 Driver Side Front Door      |                             | Seat                  |                 |
| Glass                          | •                           | 21 Driver Side Rear   | <b>⊘</b>        |
| 24 Driver Side Rear            |                             | Seat Belt             |                 |
| Sidemarker/Reflector           | •                           | 22 Driver Side Rear   |                 |
| 25 Driver Side Rear Turn       |                             | Carpet                |                 |
| Signal                         | •                           | 23 Passenger Side     | •               |
| 26 Driver Side Tail Lights     | •                           | Rear Seat             |                 |
| 27 Trunk Pan                   | <b>②</b>                    | 24) Passenger Side    | •               |
| 28 Rear Bumper                 | <b>⊘</b>                    | Rear Seat Belt        |                 |
|                                |                             |                       |                 |