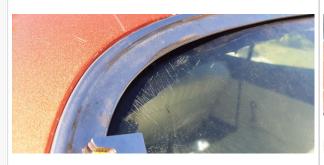

### Exterior & Interior

**Exterior** Interior (!)Exterior Paint Condition Accessories PaintFade Aftermarket radio Body Alignment 2 Interior Odor Minimal Misalignment gasoline odor

| 3 Body Seals                   | !<br>Dried Out              | 3 Headliner           |                 |
|--------------------------------|-----------------------------|-----------------------|-----------------|
| 4 Roof                         | Light Scratch ,Deep Scratch | 4 Passenger Side      | (!)             |
| 5 Hood                         | Light Scratch, Deep Scratch | Rear Door Panel       | Missing armrest |
|                                | Light Scratch ,Misaligned   | 5 Heater              | !<br>Inop       |
| 6 Front Bumper                 | Light Scratch               | 6 Driver Side Front   | <u> </u>        |
| Passenger Side Front           | Light Saratah               | Carpet                | Wear            |
| Fender                         | Light Scratch               | 7 Steering Wheel      | !               |
| Passenger Side Front Door      | !<br>Pitted                 | Driver Side Front     | Cracks          |
| Vent Windows                   | Filleu                      | Door Panel            | !<br>Stained    |
| Passenger Side Front Door      | Light Scratch               | Driver Side Front     |                 |
| 10 Passenger Side Door Mirror  | Chrome Peel                 | Door Controls         |                 |
| 11 Passenger Side Rocker       | (!)                         | 10 Driver Side Sun    |                 |
| Panel                          | Paint Fade                  | Visor                 | <b>②</b>        |
| 12 Passenger Side Rear         |                             | 11 Horn               | •               |
| Quarter                        | Previous Repair             | 12 Driver Side Front  |                 |
| 13 Rear Window/Trim            | !                           | Seat                  | •               |
| 14 Decklid/Rear Gate           | Broke                       | 13 Driver Side Front  |                 |
|                                | Missing Weather Strip       | Seat Controls         |                 |
| 15 Driver Side Rear Quarter    | Light Scratch               | 14) Driver Side Front |                 |
| 16 Driver Side Rear Door       | !                           | Seat Belt             |                 |
| Glass                          | Scratched                   | 15 Driver Side Floor  |                 |
| 17 Driver Side Rocker Panel    | Light Scratch               | Pan Weak Spots        | <b>Ø</b>        |
| 18 Driver Side Door Mirror     | !<br>Pitted                 | 16 Dash Gauges        | <b>⊘</b>        |
| 19 Driver Side Front Door Vent | (!)                         | 17 Radio/Navigation   | <b>⊘</b>        |
| Windows                        | Pitted                      | 18 Audio Sound        |                 |
| 20 Driver Side Front Door      | Paint Chips                 | Level                 | •               |
| 21 Driver Side Front           | ( <u>!</u> )                | 19 Driver Side Rear   |                 |
| Sidemarker/Reflector           | Missing                     | Door Panel            |                 |
| 22 Driver Side Front Fender    | Light Scratch ,Deep Scratch | 20 Driver Side Rear   | <b>─</b>        |
| 23 Driver Side Front Door      |                             | Seat                  |                 |
| Glass                          | •                           | 21 Driver Side Rear   | <b>⊘</b>        |
| 24 Driver Side Rear            |                             | Seat Belt             |                 |
| Sidemarker/Reflector           | •                           | 22 Driver Side Rear   |                 |
| 25 Driver Side Rear Turn       |                             | Carpet                |                 |
| Signal                         | •                           | 23 Passenger Side     | •               |
| 26 Driver Side Tail Lights     | •                           | Rear Seat             |                 |
| 27 Trunk Pan                   | <b>②</b>                    | 24) Passenger Side    | •               |
| 28 Rear Bumper                 | <b>⊘</b>                    | Rear Seat Belt        |                 |
|                                |                             |                       |                 |