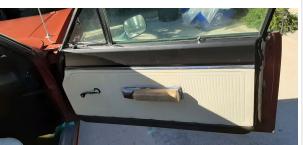

### Exterior & Interior

**Exterior** Interior (!)Exterior Paint Condition Accessories PaintFade Aftermarket radio Body Alignment 2 Interior Odor Minimal Misalignment gasoline odor

| 3 Body Seals                   | !<br>Dried Out              | 3 Headliner           |                 |
|--------------------------------|-----------------------------|-----------------------|-----------------|
| 4 Roof                         | Light Scratch ,Deep Scratch | 4 Passenger Side      | (!)             |
| 5 Hood                         | Light Scratch, Deep Scratch | Rear Door Panel       | Missing armrest |
|                                | Light Scratch ,Misaligned   | 5 Heater              | !<br>Inop       |
| 6 Front Bumper                 | Light Scratch               | 6 Driver Side Front   | <u> </u>        |
| Passenger Side Front           | Light Saratah               | Carpet                | Wear            |
| Fender                         | Light Scratch               | 7 Steering Wheel      | !               |
| Passenger Side Front Door      | !<br>Pitted                 | Driver Side Front     | Cracks          |
| Vent Windows                   | Filleu                      | Door Panel            | !<br>Stained    |
| Passenger Side Front Door      | Light Scratch               | Driver Side Front     |                 |
| 10 Passenger Side Door Mirror  | Chrome Peel                 | Door Controls         |                 |
| 11 Passenger Side Rocker       | (!)                         | 10 Driver Side Sun    |                 |
| Panel                          | Paint Fade                  | Visor                 | <b>②</b>        |
| 12 Passenger Side Rear         |                             | 11 Horn               | •               |
| Quarter                        | Previous Repair             | 12 Driver Side Front  |                 |
| 13 Rear Window/Trim            | !                           | Seat                  | •               |
| 14 Decklid/Rear Gate           | Broke                       | 13 Driver Side Front  |                 |
|                                | Missing Weather Strip       | Seat Controls         |                 |
| 15 Driver Side Rear Quarter    | Light Scratch               | 14) Driver Side Front |                 |
| 16 Driver Side Rear Door       | !                           | Seat Belt             |                 |
| Glass                          | Scratched                   | 15 Driver Side Floor  |                 |
| 17 Driver Side Rocker Panel    | Light Scratch               | Pan Weak Spots        | <b>Ø</b>        |
| 18 Driver Side Door Mirror     | !<br>Pitted                 | 16 Dash Gauges        | <b>⊘</b>        |
| 19 Driver Side Front Door Vent | (!)                         | 17 Radio/Navigation   | <b>⊘</b>        |
| Windows                        | Pitted                      | 18 Audio Sound        |                 |
| 20 Driver Side Front Door      | Paint Chips                 | Level                 | •               |
| 21 Driver Side Front           | ( <u>!</u> )                | 19 Driver Side Rear   |                 |
| Sidemarker/Reflector           | Missing                     | Door Panel            |                 |
| 22 Driver Side Front Fender    | Light Scratch ,Deep Scratch | 20 Driver Side Rear   | <b>─</b>        |
| 23 Driver Side Front Door      |                             | Seat                  |                 |
| Glass                          | •                           | 21 Driver Side Rear   | <b>⊘</b>        |
| 24 Driver Side Rear            |                             | Seat Belt             |                 |
| Sidemarker/Reflector           | •                           | 22 Driver Side Rear   |                 |
| 25 Driver Side Rear Turn       |                             | Carpet                |                 |
| Signal                         | •                           | 23 Passenger Side     | •               |
| 26 Driver Side Tail Lights     | •                           | Rear Seat             |                 |
| 27 Trunk Pan                   | <b>②</b>                    | 24) Passenger Side    | •               |
| 28 Rear Bumper                 | <b>⊘</b>                    | Rear Seat Belt        |                 |
|                                |                             |                       |                 |