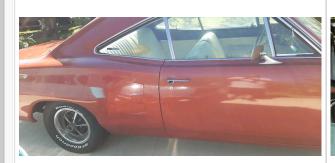

### Exterior & Interior

**Exterior** Interior (!)Exterior Paint Condition Accessories PaintFade Aftermarket radio Body Alignment 2 Interior Odor Minimal Misalignment gasoline odor

| 3 Body Seals                   | !<br>Dried Out              | 3 Headliner           |                 |
|--------------------------------|-----------------------------|-----------------------|-----------------|
| 4 Roof                         | Light Scratch ,Deep Scratch | 4 Passenger Side      | (!)             |
| 5 Hood                         | Light Scratch, Deep Scratch | Rear Door Panel       | Missing armrest |
|                                | Light Scratch ,Misaligned   | 5 Heater              | !<br>Inop       |
| 6 Front Bumper                 | Light Scratch               | 6 Driver Side Front   | <u> </u>        |
| Passenger Side Front           | Light Saratah               | Carpet                | Wear            |
| Fender                         | Light Scratch               | 7 Steering Wheel      | !               |
| Passenger Side Front Door      | !<br>Pitted                 | Driver Side Front     | Cracks          |
| Vent Windows                   | Filleu                      | Door Panel            | !<br>Stained    |
| Passenger Side Front Door      | Light Scratch               | Driver Side Front     |                 |
| 10 Passenger Side Door Mirror  | Chrome Peel                 | Door Controls         |                 |
| 11 Passenger Side Rocker       | (!)                         | 10 Driver Side Sun    |                 |
| Panel                          | Paint Fade                  | Visor                 | <b>②</b>        |
| 12 Passenger Side Rear         |                             | 11 Horn               | •               |
| Quarter                        | Previous Repair             | 12 Driver Side Front  |                 |
| 13 Rear Window/Trim            | !                           | Seat                  | •               |
| 14 Decklid/Rear Gate           | Broke                       | 13 Driver Side Front  |                 |
|                                | Missing Weather Strip       | Seat Controls         |                 |
| 15 Driver Side Rear Quarter    | Light Scratch               | 14) Driver Side Front |                 |
| 16 Driver Side Rear Door       | !                           | Seat Belt             |                 |
| Glass                          | Scratched                   | 15 Driver Side Floor  |                 |
| 17 Driver Side Rocker Panel    | Light Scratch               | Pan Weak Spots        | <b>Ø</b>        |
| 18 Driver Side Door Mirror     | !<br>Pitted                 | 16 Dash Gauges        | <b>⊘</b>        |
| 19 Driver Side Front Door Vent | (!)                         | 17 Radio/Navigation   | <b>⊘</b>        |
| Windows                        | Pitted                      | 18 Audio Sound        |                 |
| 20 Driver Side Front Door      | Paint Chips                 | Level                 | •               |
| 21 Driver Side Front           | ( <u>!</u> )                | 19 Driver Side Rear   |                 |
| Sidemarker/Reflector           | Missing                     | Door Panel            |                 |
| 22 Driver Side Front Fender    | Light Scratch ,Deep Scratch | 20 Driver Side Rear   | <b>─</b>        |
| 23 Driver Side Front Door      |                             | Seat                  |                 |
| Glass                          | •                           | 21 Driver Side Rear   | <b>⊘</b>        |
| 24 Driver Side Rear            |                             | Seat Belt             |                 |
| Sidemarker/Reflector           | •                           | 22 Driver Side Rear   |                 |
| 25 Driver Side Rear Turn       |                             | Carpet                |                 |
| Signal                         | •                           | 23 Passenger Side     | •               |
| 26 Driver Side Tail Lights     | •                           | Rear Seat             |                 |
| 27 Trunk Pan                   | <b>②</b>                    | 24) Passenger Side    | •               |
| 28 Rear Bumper                 | <b>⊘</b>                    | Rear Seat Belt        |                 |
|                                |                             |                       |                 |

### **Additional Inspector Notes**

318-V8 automatic transmission car is in original condition but very far from being perfect the hood is out of alignment there are scratches and scrapes on every body panel.