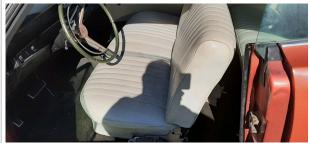

### Exterior & Interior

**Exterior** Interior (!)Exterior Paint Condition Accessories PaintFade Aftermarket radio Body Alignment 2 Interior Odor Minimal Misalignment gasoline odor

| 3 Body Seals                   | !<br>Dried Out              | 3 Headliner           |                 |
|--------------------------------|-----------------------------|-----------------------|-----------------|
| 4 Roof                         | Light Scratch ,Deep Scratch | 4 Passenger Side      | (!)             |
| 5 Hood                         | Light Scratch, Deep Scratch | Rear Door Panel       | Missing armrest |
|                                | Light Scratch ,Misaligned   | 5 Heater              | !<br>Inop       |
| 6 Front Bumper                 | Light Scratch               | 6 Driver Side Front   | <u> </u>        |
| Passenger Side Front           | Light Saratah               | Carpet                | Wear            |
| Fender                         | Light Scratch               | 7 Steering Wheel      | !               |
| Passenger Side Front Door      | !<br>Pitted                 | Driver Side Front     | Cracks          |
| Vent Windows                   | Filleu                      | Door Panel            | !<br>Stained    |
| Passenger Side Front Door      | Light Scratch               | Driver Side Front     |                 |
| 10 Passenger Side Door Mirror  | Chrome Peel                 | Door Controls         |                 |
| 11 Passenger Side Rocker       | (!)                         | 10 Driver Side Sun    |                 |
| Panel                          | Paint Fade                  | Visor                 | <b>②</b>        |
| 12 Passenger Side Rear         |                             | 11 Horn               | •               |
| Quarter                        | Previous Repair             | 12 Driver Side Front  |                 |
| 13 Rear Window/Trim            | !                           | Seat                  | •               |
| 14 Decklid/Rear Gate           | Broke                       | 13 Driver Side Front  |                 |
|                                | Missing Weather Strip       | Seat Controls         |                 |
| 15 Driver Side Rear Quarter    | Light Scratch               | 14) Driver Side Front |                 |
| 16 Driver Side Rear Door       | !                           | Seat Belt             |                 |
| Glass                          | Scratched                   | 15 Driver Side Floor  |                 |
| 17 Driver Side Rocker Panel    | Light Scratch               | Pan Weak Spots        | <b>Ø</b>        |
| 18 Driver Side Door Mirror     | !<br>Pitted                 | 16 Dash Gauges        | <b>⊘</b>        |
| 19 Driver Side Front Door Vent | (!)                         | 17 Radio/Navigation   | <b>⊘</b>        |
| Windows                        | Pitted                      | 18 Audio Sound        |                 |
| 20 Driver Side Front Door      | Paint Chips                 | Level                 | •               |
| 21 Driver Side Front           | ( <u>!</u> )                | 19 Driver Side Rear   |                 |
| Sidemarker/Reflector           | Missing                     | Door Panel            |                 |
| 22 Driver Side Front Fender    | Light Scratch ,Deep Scratch | 20 Driver Side Rear   | <b>─</b>        |
| 23 Driver Side Front Door      |                             | Seat                  |                 |
| Glass                          | •                           | 21 Driver Side Rear   | <b>⊘</b>        |
| 24 Driver Side Rear            |                             | Seat Belt             |                 |
| Sidemarker/Reflector           | •                           | 22 Driver Side Rear   |                 |
| 25 Driver Side Rear Turn       |                             | Carpet                |                 |
| Signal                         | •                           | 23 Passenger Side     | •               |
| 26 Driver Side Tail Lights     | •                           | Rear Seat             |                 |
| 27 Trunk Pan                   | <b>②</b>                    | 24) Passenger Side    | •               |
| 28 Rear Bumper                 | <b>⊘</b>                    | Rear Seat Belt        |                 |
|                                |                             |                       |                 |