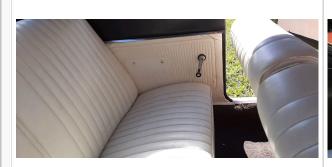

### Exterior & Interior

**Exterior** Interior (!)Exterior Paint Condition Accessories PaintFade Aftermarket radio Body Alignment 2 Interior Odor Minimal Misalignment gasoline odor

| 3 Body Seals                   | !<br>Dried Out              | 3 Headliner           |                 |
|--------------------------------|-----------------------------|-----------------------|-----------------|
| 4 Roof                         | Light Scratch ,Deep Scratch | 4 Passenger Side      | (!)             |
| 5 Hood                         | Light Scratch, Deep Scratch | Rear Door Panel       | Missing armrest |
|                                | Light Scratch ,Misaligned   | 5 Heater              | !<br>Inop       |
| 6 Front Bumper                 | Light Scratch               | 6 Driver Side Front   | <u> </u>        |
| Passenger Side Front           | Light Saratah               | Carpet                | Wear            |
| Fender                         | Light Scratch               | 7 Steering Wheel      | !               |
| Passenger Side Front Door      | !<br>Pitted                 | Driver Side Front     | Cracks          |
| Vent Windows                   | Filleu                      | Door Panel            | !<br>Stained    |
| Passenger Side Front Door      | Light Scratch               | Driver Side Front     |                 |
| 10 Passenger Side Door Mirror  | Chrome Peel                 | Door Controls         |                 |
| 11 Passenger Side Rocker       | (!)                         | 10 Driver Side Sun    |                 |
| Panel                          | Paint Fade                  | Visor                 | <b>②</b>        |
| 12 Passenger Side Rear         |                             | 11 Horn               | •               |
| Quarter                        | Previous Repair             | 12 Driver Side Front  |                 |
| 13 Rear Window/Trim            | !                           | Seat                  | •               |
| 14 Decklid/Rear Gate           | Broke                       | 13 Driver Side Front  |                 |
|                                | Missing Weather Strip       | Seat Controls         |                 |
| 15 Driver Side Rear Quarter    | Light Scratch               | 14) Driver Side Front |                 |
| 16 Driver Side Rear Door       | !                           | Seat Belt             |                 |
| Glass                          | Scratched                   | 15 Driver Side Floor  |                 |
| 17 Driver Side Rocker Panel    | Light Scratch               | Pan Weak Spots        | <b>Ø</b>        |
| 18 Driver Side Door Mirror     | !<br>Pitted                 | 16 Dash Gauges        | <b>⊘</b>        |
| 19 Driver Side Front Door Vent | (!)                         | 17 Radio/Navigation   | <b>⊘</b>        |
| Windows                        | Pitted                      | 18 Audio Sound        |                 |
| 20 Driver Side Front Door      | Paint Chips                 | Level                 | •               |
| 21 Driver Side Front           | ( <u>!</u> )                | 19 Driver Side Rear   |                 |
| Sidemarker/Reflector           | Missing                     | Door Panel            |                 |
| 22 Driver Side Front Fender    | Light Scratch ,Deep Scratch | 20 Driver Side Rear   | <b>─</b>        |
| 23 Driver Side Front Door      |                             | Seat                  |                 |
| Glass                          | •                           | 21 Driver Side Rear   | <b>⊘</b>        |
| 24 Driver Side Rear            |                             | Seat Belt             |                 |
| Sidemarker/Reflector           | •                           | 22 Driver Side Rear   |                 |
| 25 Driver Side Rear Turn       |                             | Carpet                |                 |
| Signal                         | •                           | 23 Passenger Side     | •               |
| 26 Driver Side Tail Lights     | •                           | Rear Seat             |                 |
| 27 Trunk Pan                   | <b>②</b>                    | 24) Passenger Side    | •               |
| 28 Rear Bumper                 | <b>⊘</b>                    | Rear Seat Belt        |                 |
|                                |                             |                       |                 |