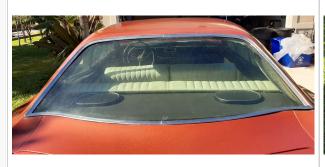

### Exterior & Interior

**Exterior** Interior (!)Exterior Paint Condition Accessories PaintFade Aftermarket radio Body Alignment 2 Interior Odor Minimal Misalignment gasoline odor

| 3 Body Seals                   | !<br>Dried Out              | 3 Headliner           |                 |
|--------------------------------|-----------------------------|-----------------------|-----------------|
| 4 Roof                         | Light Scratch ,Deep Scratch | 4 Passenger Side      | (!)             |
| 5 Hood                         | Light Scratch, Deep Scratch | Rear Door Panel       | Missing armrest |
|                                | Light Scratch ,Misaligned   | 5 Heater              | !<br>Inop       |
| 6 Front Bumper                 | Light Scratch               | 6 Driver Side Front   | <u> </u>        |
| Passenger Side Front           | Light Saratah               | Carpet                | Wear            |
| Fender                         | Light Scratch               | 7 Steering Wheel      | !               |
| Passenger Side Front Door      | !<br>Pitted                 | Driver Side Front     | Cracks          |
| Vent Windows                   | Filleu                      | Door Panel            | !<br>Stained    |
| Passenger Side Front Door      | Light Scratch               | Driver Side Front     |                 |
| 10 Passenger Side Door Mirror  | Chrome Peel                 | Door Controls         |                 |
| 11 Passenger Side Rocker       | (!)                         | 10 Driver Side Sun    |                 |
| Panel                          | Paint Fade                  | Visor                 | <b>②</b>        |
| 12 Passenger Side Rear         |                             | 11 Horn               | •               |
| Quarter                        | Previous Repair             | 12 Driver Side Front  |                 |
| 13 Rear Window/Trim            | !                           | Seat                  | •               |
| 14 Decklid/Rear Gate           | Broke                       | 13 Driver Side Front  |                 |
|                                | Missing Weather Strip       | Seat Controls         |                 |
| 15 Driver Side Rear Quarter    | Light Scratch               | 14) Driver Side Front |                 |
| 16 Driver Side Rear Door       | !                           | Seat Belt             |                 |
| Glass                          | Scratched                   | 15 Driver Side Floor  |                 |
| 17 Driver Side Rocker Panel    | Light Scratch               | Pan Weak Spots        | <b>Ø</b>        |
| 18 Driver Side Door Mirror     | !<br>Pitted                 | 16 Dash Gauges        | <b>⊘</b>        |
| 19 Driver Side Front Door Vent | (!)                         | 17 Radio/Navigation   | <b>⊘</b>        |
| Windows                        | Pitted                      | 18 Audio Sound        |                 |
| 20 Driver Side Front Door      | Paint Chips                 | Level                 | •               |
| 21 Driver Side Front           | ( <u>!</u> )                | 19 Driver Side Rear   |                 |
| Sidemarker/Reflector           | Missing                     | Door Panel            |                 |
| 22 Driver Side Front Fender    | Light Scratch ,Deep Scratch | 20 Driver Side Rear   | <b>─</b>        |
| 23 Driver Side Front Door      |                             | Seat                  |                 |
| Glass                          | •                           | 21 Driver Side Rear   | <b>⊘</b>        |
| 24 Driver Side Rear            |                             | Seat Belt             |                 |
| Sidemarker/Reflector           | •                           | 22 Driver Side Rear   |                 |
| 25 Driver Side Rear Turn       |                             | Carpet                |                 |
| Signal                         | •                           | 23 Passenger Side     | •               |
| 26 Driver Side Tail Lights     | •                           | Rear Seat             |                 |
| 27 Trunk Pan                   | <b>②</b>                    | 24) Passenger Side    | •               |
| 28 Rear Bumper                 | <b>⊘</b>                    | Rear Seat Belt        |                 |
|                                |                             |                       |                 |