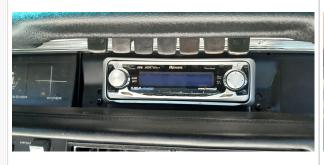

### Exterior & Interior

**Exterior** Interior (!)Exterior Paint Condition Accessories PaintFade Aftermarket radio Body Alignment 2 Interior Odor Minimal Misalignment gasoline odor

| 3 Body Seals                   | !<br>Dried Out              | 3 Headliner           |                 |
|--------------------------------|-----------------------------|-----------------------|-----------------|
| 4 Roof                         | Light Scratch ,Deep Scratch | 4 Passenger Side      | (!)             |
| 5 Hood                         | Light Scratch, Deep Scratch | Rear Door Panel       | Missing armrest |
|                                | Light Scratch ,Misaligned   | 5 Heater              | !<br>Inop       |
| 6 Front Bumper                 | Light Scratch               | 6 Driver Side Front   | <u> </u>        |
| Passenger Side Front           | Light Saratah               | Carpet                | Wear            |
| Fender                         | Light Scratch               | 7 Steering Wheel      | !               |
| Passenger Side Front Door      | !<br>Pitted                 | Driver Side Front     | Cracks          |
| Vent Windows                   | Filleu                      | Door Panel            | !<br>Stained    |
| Passenger Side Front Door      | Light Scratch               | Driver Side Front     |                 |
| 10 Passenger Side Door Mirror  | Chrome Peel                 | Door Controls         |                 |
| 11 Passenger Side Rocker       | (!)                         | 10 Driver Side Sun    |                 |
| Panel                          | Paint Fade                  | Visor                 | <b>②</b>        |
| 12 Passenger Side Rear         |                             | 11 Horn               | •               |
| Quarter                        | Previous Repair             | 12 Driver Side Front  |                 |
| 13 Rear Window/Trim            | !                           | Seat                  | •               |
| 14 Decklid/Rear Gate           | Broke                       | 13 Driver Side Front  |                 |
|                                | Missing Weather Strip       | Seat Controls         |                 |
| 15 Driver Side Rear Quarter    | Light Scratch               | 14) Driver Side Front |                 |
| 16 Driver Side Rear Door       | !                           | Seat Belt             |                 |
| Glass                          | Scratched                   | 15 Driver Side Floor  |                 |
| 17 Driver Side Rocker Panel    | Light Scratch               | Pan Weak Spots        | <b>Ø</b>        |
| 18 Driver Side Door Mirror     | !<br>Pitted                 | 16 Dash Gauges        | <b>⊘</b>        |
| 19 Driver Side Front Door Vent | (!)                         | 17 Radio/Navigation   | <b>⊘</b>        |
| Windows                        | Pitted                      | 18 Audio Sound        |                 |
| 20 Driver Side Front Door      | Paint Chips                 | Level                 | •               |
| 21 Driver Side Front           | ( <u>!</u> )                | 19 Driver Side Rear   |                 |
| Sidemarker/Reflector           | Missing                     | Door Panel            |                 |
| 22 Driver Side Front Fender    | Light Scratch ,Deep Scratch | 20 Driver Side Rear   | <b>─</b>        |
| 23 Driver Side Front Door      |                             | Seat                  |                 |
| Glass                          | •                           | 21 Driver Side Rear   | <b>⊘</b>        |
| 24 Driver Side Rear            |                             | Seat Belt             |                 |
| Sidemarker/Reflector           | •                           | 22 Driver Side Rear   |                 |
| 25 Driver Side Rear Turn       |                             | Carpet                |                 |
| Signal                         | •                           | 23 Passenger Side     | •               |
| 26 Driver Side Tail Lights     | •                           | Rear Seat             |                 |
| 27 Trunk Pan                   | <b>②</b>                    | 24) Passenger Side    | •               |
| 28 Rear Bumper                 | <b>⊘</b>                    | Rear Seat Belt        |                 |
|                                |                             |                       |                 |