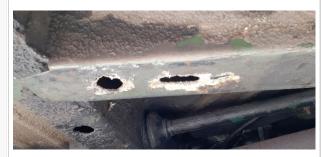

### Exterior & Interior

**Exterior** Interior (!)Exterior Paint Condition Accessories PaintFade Aftermarket radio Body Alignment 2 Interior Odor Minimal Misalignment gasoline odor

| 3 Body Seals                   | !<br>Dried Out              | 3 Headliner           |                 |
|--------------------------------|-----------------------------|-----------------------|-----------------|
| 4 Roof                         | Light Scratch ,Deep Scratch | 4 Passenger Side      | (!)             |
| 5 Hood                         | Light Scratch, Deep Scratch | Rear Door Panel       | Missing armrest |
|                                | Light Scratch ,Misaligned   | 5 Heater              | !<br>Inop       |
| 6 Front Bumper                 | Light Scratch               | 6 Driver Side Front   | <u> </u>        |
| Passenger Side Front           | Light Saratah               | Carpet                | Wear            |
| Fender                         | Light Scratch               | 7 Steering Wheel      | !               |
| Passenger Side Front Door      | !<br>Pitted                 | Driver Side Front     | Cracks          |
| Vent Windows                   | Filleu                      | Door Panel            | !<br>Stained    |
| Passenger Side Front Door      | Light Scratch               | Driver Side Front     |                 |
| 10 Passenger Side Door Mirror  | Chrome Peel                 | Door Controls         |                 |
| 11 Passenger Side Rocker       | (!)                         | 10 Driver Side Sun    |                 |
| Panel                          | Paint Fade                  | Visor                 | <b>②</b>        |
| 12 Passenger Side Rear         |                             | 11 Horn               | •               |
| Quarter                        | Previous Repair             | 12 Driver Side Front  |                 |
| 13 Rear Window/Trim            | !                           | Seat                  | •               |
| 14 Decklid/Rear Gate           | Broke                       | 13 Driver Side Front  |                 |
|                                | Missing Weather Strip       | Seat Controls         |                 |
| 15 Driver Side Rear Quarter    | Light Scratch               | 14) Driver Side Front |                 |
| 16 Driver Side Rear Door       | !                           | Seat Belt             |                 |
| Glass                          | Scratched                   | 15 Driver Side Floor  |                 |
| 17 Driver Side Rocker Panel    | Light Scratch               | Pan Weak Spots        | <b>Ø</b>        |
| 18 Driver Side Door Mirror     | !<br>Pitted                 | 16 Dash Gauges        | <b>⊘</b>        |
| 19 Driver Side Front Door Vent | (!)                         | 17 Radio/Navigation   | <b>⊘</b>        |
| Windows                        | Pitted                      | 18 Audio Sound        |                 |
| 20 Driver Side Front Door      | Paint Chips                 | Level                 | •               |
| 21 Driver Side Front           | ( <u>!</u> )                | 19 Driver Side Rear   |                 |
| Sidemarker/Reflector           | Missing                     | Door Panel            |                 |
| 22 Driver Side Front Fender    | Light Scratch ,Deep Scratch | 20 Driver Side Rear   | <b>─</b>        |
| 23 Driver Side Front Door      |                             | Seat                  |                 |
| Glass                          | •                           | 21 Driver Side Rear   | <b>⊘</b>        |
| 24 Driver Side Rear            |                             | Seat Belt             |                 |
| Sidemarker/Reflector           | •                           | 22 Driver Side Rear   |                 |
| 25 Driver Side Rear Turn       |                             | Carpet                |                 |
| Signal                         | •                           | 23 Passenger Side     | •               |
| 26 Driver Side Tail Lights     | •                           | Rear Seat             |                 |
| 27 Trunk Pan                   | <b>②</b>                    | 24) Passenger Side    | •               |
| 28 Rear Bumper                 | <b>⊘</b>                    | Rear Seat Belt        |                 |
|                                |                             |                       |                 |