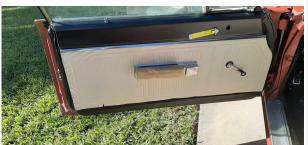

### Exterior & Interior

**Exterior** Interior (!)Exterior Paint Condition Accessories PaintFade Aftermarket radio Body Alignment 2 Interior Odor Minimal Misalignment gasoline odor

| 3 Body Seals                   | !<br>Dried Out              | 3 Headliner           |                 |
|--------------------------------|-----------------------------|-----------------------|-----------------|
| 4 Roof                         | Light Scratch ,Deep Scratch | 4 Passenger Side      | (!)             |
| 5 Hood                         | Light Scratch, Deep Scratch | Rear Door Panel       | Missing armrest |
|                                | Light Scratch ,Misaligned   | 5 Heater              | !<br>Inop       |
| 6 Front Bumper                 | Light Scratch               | 6 Driver Side Front   | <u> </u>        |
| Passenger Side Front           | Light Saratah               | Carpet                | Wear            |
| Fender                         | Light Scratch               | 7 Steering Wheel      | !               |
| Passenger Side Front Door      | !<br>Pitted                 | Driver Side Front     | Cracks          |
| Vent Windows                   | Filleu                      | Door Panel            | !<br>Stained    |
| Passenger Side Front Door      | Light Scratch               | Driver Side Front     |                 |
| 10 Passenger Side Door Mirror  | Chrome Peel                 | Door Controls         |                 |
| 11 Passenger Side Rocker       | (!)                         | 10 Driver Side Sun    |                 |
| Panel                          | Paint Fade                  | Visor                 | <b>②</b>        |
| 12 Passenger Side Rear         |                             | 11 Horn               | •               |
| Quarter                        | Previous Repair             | 12 Driver Side Front  |                 |
| 13 Rear Window/Trim            | !                           | Seat                  | •               |
| 14 Decklid/Rear Gate           | Broke                       | 13 Driver Side Front  |                 |
|                                | Missing Weather Strip       | Seat Controls         |                 |
| 15 Driver Side Rear Quarter    | Light Scratch               | 14) Driver Side Front |                 |
| 16 Driver Side Rear Door       | !                           | Seat Belt             |                 |
| Glass                          | Scratched                   | 15 Driver Side Floor  |                 |
| 17 Driver Side Rocker Panel    | Light Scratch               | Pan Weak Spots        | <b>Ø</b>        |
| 18 Driver Side Door Mirror     | !<br>Pitted                 | 16 Dash Gauges        | <b>⊘</b>        |
| 19 Driver Side Front Door Vent | (!)                         | 17 Radio/Navigation   | <b>⊘</b>        |
| Windows                        | Pitted                      | 18 Audio Sound        |                 |
| 20 Driver Side Front Door      | Paint Chips                 | Level                 | •               |
| 21 Driver Side Front           | ( <u>!</u> )                | 19 Driver Side Rear   |                 |
| Sidemarker/Reflector           | Missing                     | Door Panel            |                 |
| 22 Driver Side Front Fender    | Light Scratch ,Deep Scratch | 20 Driver Side Rear   | <b>─</b>        |
| 23 Driver Side Front Door      |                             | Seat                  |                 |
| Glass                          | •                           | 21 Driver Side Rear   | <b>⊘</b>        |
| 24 Driver Side Rear            |                             | Seat Belt             |                 |
| Sidemarker/Reflector           | •                           | 22 Driver Side Rear   |                 |
| 25 Driver Side Rear Turn       |                             | Carpet                |                 |
| Signal                         | •                           | 23 Passenger Side     | •               |
| 26 Driver Side Tail Lights     | •                           | Rear Seat             |                 |
| 27 Trunk Pan                   | <b>②</b>                    | 24) Passenger Side    | •               |
| 28 Rear Bumper                 | <b>⊘</b>                    | Rear Seat Belt        |                 |
|                                |                             |                       |                 |