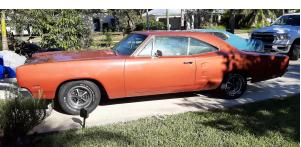

### Exterior & Interior

**Exterior** Interior (!)Exterior Paint Condition Accessories PaintFade Aftermarket radio Body Alignment 2 Interior Odor Minimal Misalignment gasoline odor

| 3 Body Seals                   | !<br>Dried Out              | 3 Headliner           |                 |
|--------------------------------|-----------------------------|-----------------------|-----------------|
| 4 Roof                         | Light Scratch ,Deep Scratch | 4 Passenger Side      | (!)             |
| 5 Hood                         | Light Scratch, Deep Scratch | Rear Door Panel       | Missing armrest |
|                                | Light Scratch ,Misaligned   | 5 Heater              | !<br>Inop       |
| 6 Front Bumper                 | Light Scratch               | 6 Driver Side Front   | <u> </u>        |
| Passenger Side Front           | Light Saratah               | Carpet                | Wear            |
| Fender                         | Light Scratch               | 7 Steering Wheel      | !               |
| Passenger Side Front Door      | !<br>Pitted                 | Driver Side Front     | Cracks          |
| Vent Windows                   | Filleu                      | Door Panel            | !<br>Stained    |
| Passenger Side Front Door      | Light Scratch               | Driver Side Front     |                 |
| 10 Passenger Side Door Mirror  | Chrome Peel                 | Door Controls         |                 |
| 11 Passenger Side Rocker       | (!)                         | 10 Driver Side Sun    |                 |
| Panel                          | Paint Fade                  | Visor                 | <b>②</b>        |
| 12 Passenger Side Rear         |                             | 11 Horn               | •               |
| Quarter                        | Previous Repair             | 12 Driver Side Front  |                 |
| 13 Rear Window/Trim            | !                           | Seat                  | •               |
| 14 Decklid/Rear Gate           | Broke                       | 13 Driver Side Front  |                 |
|                                | Missing Weather Strip       | Seat Controls         |                 |
| 15 Driver Side Rear Quarter    | Light Scratch               | 14) Driver Side Front |                 |
| 16 Driver Side Rear Door       | !                           | Seat Belt             |                 |
| Glass                          | Scratched                   | 15 Driver Side Floor  |                 |
| 17 Driver Side Rocker Panel    | Light Scratch               | Pan Weak Spots        | <b>Ø</b>        |
| 18 Driver Side Door Mirror     | !<br>Pitted                 | 16 Dash Gauges        | <b>⊘</b>        |
| 19 Driver Side Front Door Vent | (!)                         | 17 Radio/Navigation   | <b>⊘</b>        |
| Windows                        | Pitted                      | 18 Audio Sound        |                 |
| 20 Driver Side Front Door      | Paint Chips                 | Level                 | •               |
| 21 Driver Side Front           | ( <u>!</u> )                | 19 Driver Side Rear   |                 |
| Sidemarker/Reflector           | Missing                     | Door Panel            |                 |
| 22 Driver Side Front Fender    | Light Scratch ,Deep Scratch | 20 Driver Side Rear   | <b>─</b>        |
| 23 Driver Side Front Door      |                             | Seat                  |                 |
| Glass                          | •                           | 21 Driver Side Rear   | <b>⊘</b>        |
| 24 Driver Side Rear            |                             | Seat Belt             |                 |
| Sidemarker/Reflector           | •                           | 22 Driver Side Rear   |                 |
| 25 Driver Side Rear Turn       |                             | Carpet                |                 |
| Signal                         | •                           | 23 Passenger Side     | •               |
| 26 Driver Side Tail Lights     | •                           | Rear Seat             |                 |
| 27 Trunk Pan                   | <b>②</b>                    | 24) Passenger Side    | •               |
| 28 Rear Bumper                 | <b>⊘</b>                    | Rear Seat Belt        |                 |
|                                |                             |                       |                 |

### **Additional Inspector Notes**

318-V8 automatic transmission car is in original condition but very far from being perfect the hood is out of alignment there are scratches and scrapes on every body panel.