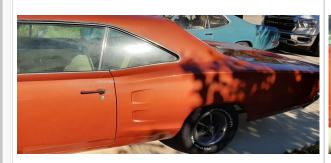

### Exterior & Interior

**Exterior** Interior (!)Exterior Paint Condition Accessories PaintFade Aftermarket radio Body Alignment 2 Interior Odor Minimal Misalignment gasoline odor

| 3 Body Seals                   | !<br>Dried Out              | 3 Headliner           |                 |
|--------------------------------|-----------------------------|-----------------------|-----------------|
| 4 Roof                         | Light Scratch ,Deep Scratch | 4 Passenger Side      | (!)             |
| 5 Hood                         | Light Scratch, Deep Scratch | Rear Door Panel       | Missing armrest |
|                                | Light Scratch ,Misaligned   | 5 Heater              | !<br>Inop       |
| 6 Front Bumper                 | Light Scratch               | 6 Driver Side Front   | <u> </u>        |
| Passenger Side Front           | Light Saratah               | Carpet                | Wear            |
| Fender                         | Light Scratch               | 7 Steering Wheel      | !               |
| Passenger Side Front Door      | !<br>Pitted                 | Driver Side Front     | Cracks          |
| Vent Windows                   | Filleu                      | Door Panel            | !<br>Stained    |
| Passenger Side Front Door      | Light Scratch               | Driver Side Front     |                 |
| 10 Passenger Side Door Mirror  | Chrome Peel                 | Door Controls         |                 |
| 11 Passenger Side Rocker       | (!)                         | 10 Driver Side Sun    |                 |
| Panel                          | Paint Fade                  | Visor                 | <b>②</b>        |
| 12 Passenger Side Rear         |                             | 11 Horn               | •               |
| Quarter                        | Previous Repair             | 12 Driver Side Front  |                 |
| 13 Rear Window/Trim            | !                           | Seat                  | •               |
| 14 Decklid/Rear Gate           | Broke                       | 13 Driver Side Front  |                 |
|                                | Missing Weather Strip       | Seat Controls         |                 |
| 15 Driver Side Rear Quarter    | Light Scratch               | 14) Driver Side Front |                 |
| 16 Driver Side Rear Door       | !                           | Seat Belt             |                 |
| Glass                          | Scratched                   | 15 Driver Side Floor  |                 |
| 17 Driver Side Rocker Panel    | Light Scratch               | Pan Weak Spots        | <b>Ø</b>        |
| 18 Driver Side Door Mirror     | !<br>Pitted                 | 16 Dash Gauges        | <b>⊘</b>        |
| 19 Driver Side Front Door Vent | (!)                         | 17 Radio/Navigation   | <b>⊘</b>        |
| Windows                        | Pitted                      | 18 Audio Sound        |                 |
| 20 Driver Side Front Door      | Paint Chips                 | Level                 | •               |
| 21 Driver Side Front           | ( <u>!</u> )                | 19 Driver Side Rear   |                 |
| Sidemarker/Reflector           | Missing                     | Door Panel            |                 |
| 22 Driver Side Front Fender    | Light Scratch ,Deep Scratch | 20 Driver Side Rear   | <b>─</b>        |
| 23 Driver Side Front Door      |                             | Seat                  |                 |
| Glass                          | •                           | 21 Driver Side Rear   | <b>⊘</b>        |
| 24 Driver Side Rear            |                             | Seat Belt             |                 |
| Sidemarker/Reflector           | •                           | 22 Driver Side Rear   |                 |
| 25 Driver Side Rear Turn       |                             | Carpet                |                 |
| Signal                         | •                           | 23 Passenger Side     | •               |
| 26 Driver Side Tail Lights     | •                           | Rear Seat             |                 |
| 27 Trunk Pan                   | <b>②</b>                    | 24) Passenger Side    | •               |
| 28 Rear Bumper                 | <b>⊘</b>                    | Rear Seat Belt        |                 |
|                                |                             |                       |                 |

### **Additional Inspector Notes**

318-V8 automatic transmission car is in original condition but very far from being perfect the hood is out of alignment there are scratches and scrapes on every body panel.