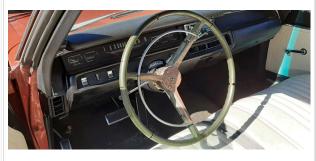

### Exterior & Interior

**Exterior** Interior (!)Exterior Paint Condition Accessories PaintFade Aftermarket radio Body Alignment 2 Interior Odor Minimal Misalignment gasoline odor

| 3 Body Seals                   | !<br>Dried Out              | 3 Headliner           |                 |
|--------------------------------|-----------------------------|-----------------------|-----------------|
| 4 Roof                         | Light Scratch ,Deep Scratch | 4 Passenger Side      | (!)             |
| 5 Hood                         | Light Scratch, Deep Scratch | Rear Door Panel       | Missing armrest |
|                                | Light Scratch ,Misaligned   | 5 Heater              | !<br>Inop       |
| 6 Front Bumper                 | Light Scratch               | 6 Driver Side Front   | <u> </u>        |
| Passenger Side Front           | Light Saratah               | Carpet                | Wear            |
| Fender                         | Light Scratch               | 7 Steering Wheel      | !               |
| Passenger Side Front Door      | !<br>Pitted                 | Driver Side Front     | Cracks          |
| Vent Windows                   | Filleu                      | Door Panel            | !<br>Stained    |
| Passenger Side Front Door      | Light Scratch               | Driver Side Front     |                 |
| 10 Passenger Side Door Mirror  | Chrome Peel                 | Door Controls         |                 |
| 11 Passenger Side Rocker       | (!)                         | 10 Driver Side Sun    |                 |
| Panel                          | Paint Fade                  | Visor                 | <b>②</b>        |
| 12 Passenger Side Rear         |                             | 11 Horn               | •               |
| Quarter                        | Previous Repair             | 12 Driver Side Front  |                 |
| 13 Rear Window/Trim            | !                           | Seat                  | •               |
| 14 Decklid/Rear Gate           | Broke                       | 13 Driver Side Front  |                 |
|                                | Missing Weather Strip       | Seat Controls         |                 |
| 15 Driver Side Rear Quarter    | Light Scratch               | 14) Driver Side Front |                 |
| 16 Driver Side Rear Door       | !                           | Seat Belt             |                 |
| Glass                          | Scratched                   | 15 Driver Side Floor  |                 |
| 17 Driver Side Rocker Panel    | Light Scratch               | Pan Weak Spots        | <b>Ø</b>        |
| 18 Driver Side Door Mirror     | !<br>Pitted                 | 16 Dash Gauges        | <b>⊘</b>        |
| 19 Driver Side Front Door Vent | (!)                         | 17 Radio/Navigation   | <b>⊘</b>        |
| Windows                        | Pitted                      | 18 Audio Sound        |                 |
| 20 Driver Side Front Door      | Paint Chips                 | Level                 | •               |
| 21 Driver Side Front           | ( <u>!</u> )                | 19 Driver Side Rear   |                 |
| Sidemarker/Reflector           | Missing                     | Door Panel            |                 |
| 22 Driver Side Front Fender    | Light Scratch ,Deep Scratch | 20 Driver Side Rear   | <b>─</b>        |
| 23 Driver Side Front Door      |                             | Seat                  |                 |
| Glass                          | •                           | 21 Driver Side Rear   | <b>⊘</b>        |
| 24 Driver Side Rear            |                             | Seat Belt             |                 |
| Sidemarker/Reflector           | •                           | 22 Driver Side Rear   |                 |
| 25 Driver Side Rear Turn       |                             | Carpet                |                 |
| Signal                         | •                           | 23 Passenger Side     | •               |
| 26 Driver Side Tail Lights     | •                           | Rear Seat             |                 |
| 27 Trunk Pan                   | <b>②</b>                    | 24) Passenger Side    | •               |
| 28 Rear Bumper                 | <b>⊘</b>                    | Rear Seat Belt        |                 |
|                                |                             |                       |                 |