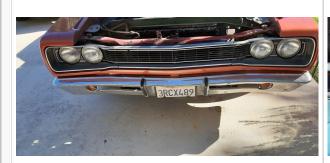

### Exterior & Interior

**Exterior** Interior (!)Exterior Paint Condition Accessories PaintFade Aftermarket radio Body Alignment 2 Interior Odor Minimal Misalignment gasoline odor

| 3 Body Seals                   | !<br>Dried Out              | 3 Headliner           |                 |
|--------------------------------|-----------------------------|-----------------------|-----------------|
| 4 Roof                         | Light Scratch ,Deep Scratch | 4 Passenger Side      | (!)             |
| 5 Hood                         | Light Scratch, Deep Scratch | Rear Door Panel       | Missing armrest |
|                                | Light Scratch ,Misaligned   | 5 Heater              | !<br>Inop       |
| 6 Front Bumper                 | Light Scratch               | 6 Driver Side Front   | <u> </u>        |
| Passenger Side Front           | Light Saratah               | Carpet                | Wear            |
| Fender                         | Light Scratch               | 7 Steering Wheel      | !               |
| Passenger Side Front Door      | !<br>Pitted                 | Driver Side Front     | Cracks          |
| Vent Windows                   | Filleu                      | Door Panel            | !<br>Stained    |
| Passenger Side Front Door      | Light Scratch               | Driver Side Front     |                 |
| 10 Passenger Side Door Mirror  | Chrome Peel                 | Door Controls         |                 |
| 11 Passenger Side Rocker       | (!)                         | 10 Driver Side Sun    |                 |
| Panel                          | Paint Fade                  | Visor                 | <b>②</b>        |
| 12 Passenger Side Rear         |                             | 11 Horn               | •               |
| Quarter                        | Previous Repair             | 12 Driver Side Front  |                 |
| 13 Rear Window/Trim            | !                           | Seat                  | •               |
| 14 Decklid/Rear Gate           | Broke                       | 13 Driver Side Front  |                 |
|                                | Missing Weather Strip       | Seat Controls         |                 |
| 15 Driver Side Rear Quarter    | Light Scratch               | 14) Driver Side Front |                 |
| 16 Driver Side Rear Door       | !                           | Seat Belt             |                 |
| Glass                          | Scratched                   | 15 Driver Side Floor  |                 |
| 17 Driver Side Rocker Panel    | Light Scratch               | Pan Weak Spots        | <b>Ø</b>        |
| 18 Driver Side Door Mirror     | !<br>Pitted                 | 16 Dash Gauges        | <b>⊘</b>        |
| 19 Driver Side Front Door Vent | (!)                         | 17 Radio/Navigation   | <b>⊘</b>        |
| Windows                        | Pitted                      | 18 Audio Sound        |                 |
| 20 Driver Side Front Door      | Paint Chips                 | Level                 | •               |
| 21 Driver Side Front           | ( <u>!</u> )                | 19 Driver Side Rear   |                 |
| Sidemarker/Reflector           | Missing                     | Door Panel            |                 |
| 22 Driver Side Front Fender    | Light Scratch ,Deep Scratch | 20 Driver Side Rear   | <b>─</b>        |
| 23 Driver Side Front Door      |                             | Seat                  |                 |
| Glass                          | •                           | 21 Driver Side Rear   | <b>⊘</b>        |
| 24 Driver Side Rear            |                             | Seat Belt             |                 |
| Sidemarker/Reflector           | •                           | 22 Driver Side Rear   |                 |
| 25 Driver Side Rear Turn       |                             | Carpet                |                 |
| Signal                         | •                           | 23 Passenger Side     | •               |
| 26 Driver Side Tail Lights     | •                           | Rear Seat             |                 |
| 27 Trunk Pan                   | <b>②</b>                    | 24) Passenger Side    | •               |
| 28 Rear Bumper                 | <b>⊘</b>                    | Rear Seat Belt        |                 |
|                                |                             |                       |                 |