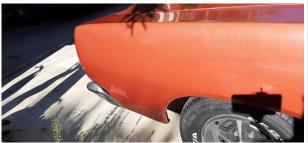

### Exterior & Interior

**Exterior** Interior (!)Exterior Paint Condition Accessories PaintFade Aftermarket radio Body Alignment 2 Interior Odor Minimal Misalignment gasoline odor

| 3 Body Seals                   | !<br>Dried Out              | 3 Headliner           |                 |
|--------------------------------|-----------------------------|-----------------------|-----------------|
| 4 Roof                         | Light Scratch ,Deep Scratch | 4 Passenger Side      | (!)             |
| 5 Hood                         | Light Scratch, Deep Scratch | Rear Door Panel       | Missing armrest |
|                                | Light Scratch ,Misaligned   | 5 Heater              | !<br>Inop       |
| 6 Front Bumper                 | Light Scratch               | 6 Driver Side Front   | <u> </u>        |
| Passenger Side Front           | Light Saratah               | Carpet                | Wear            |
| Fender                         | Light Scratch               | 7 Steering Wheel      | !               |
| Passenger Side Front Door      | !<br>Pitted                 | Driver Side Front     | Cracks          |
| Vent Windows                   | Filleu                      | Door Panel            | !<br>Stained    |
| Passenger Side Front Door      | Light Scratch               | Driver Side Front     |                 |
| 10 Passenger Side Door Mirror  | Chrome Peel                 | Door Controls         |                 |
| 11 Passenger Side Rocker       | (!)                         | 10 Driver Side Sun    |                 |
| Panel                          | Paint Fade                  | Visor                 | <b>②</b>        |
| 12 Passenger Side Rear         |                             | 11 Horn               | •               |
| Quarter                        | Previous Repair             | 12 Driver Side Front  |                 |
| 13 Rear Window/Trim            | !                           | Seat                  | •               |
| 14 Decklid/Rear Gate           | Broke                       | 13 Driver Side Front  |                 |
|                                | Missing Weather Strip       | Seat Controls         |                 |
| 15 Driver Side Rear Quarter    | Light Scratch               | 14) Driver Side Front |                 |
| 16 Driver Side Rear Door       | !                           | Seat Belt             |                 |
| Glass                          | Scratched                   | 15 Driver Side Floor  |                 |
| 17 Driver Side Rocker Panel    | Light Scratch               | Pan Weak Spots        | <b>Ø</b>        |
| 18 Driver Side Door Mirror     | !<br>Pitted                 | 16 Dash Gauges        | <b>⊘</b>        |
| 19 Driver Side Front Door Vent | (!)                         | 17 Radio/Navigation   | <b>⊘</b>        |
| Windows                        | Pitted                      | 18 Audio Sound        |                 |
| 20 Driver Side Front Door      | Paint Chips                 | Level                 | •               |
| 21 Driver Side Front           | ( <u>!</u> )                | 19 Driver Side Rear   |                 |
| Sidemarker/Reflector           | Missing                     | Door Panel            |                 |
| 22 Driver Side Front Fender    | Light Scratch ,Deep Scratch | 20 Driver Side Rear   | <b>─</b>        |
| 23 Driver Side Front Door      |                             | Seat                  |                 |
| Glass                          | •                           | 21 Driver Side Rear   | <b>⊘</b>        |
| 24 Driver Side Rear            |                             | Seat Belt             |                 |
| Sidemarker/Reflector           | •                           | 22 Driver Side Rear   |                 |
| 25 Driver Side Rear Turn       |                             | Carpet                |                 |
| Signal                         | •                           | 23 Passenger Side     | •               |
| 26 Driver Side Tail Lights     | •                           | Rear Seat             |                 |
| 27 Trunk Pan                   | <b>②</b>                    | 24) Passenger Side    | •               |
| 28 Rear Bumper                 | <b>⊘</b>                    | Rear Seat Belt        |                 |
|                                |                             |                       |                 |

### **Additional Inspector Notes**

318-V8 automatic transmission car is in original condition but very far from being perfect the hood is out of alignment there are scratches and scrapes on every body panel.