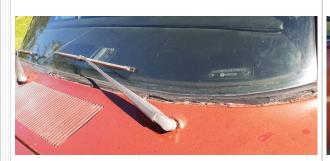

### Exterior & Interior

**Exterior** Interior (!)Exterior Paint Condition Accessories PaintFade Aftermarket radio Body Alignment 2 Interior Odor Minimal Misalignment gasoline odor

| 3 Body Seals                   | !<br>Dried Out              | 3 Headliner           |                 |
|--------------------------------|-----------------------------|-----------------------|-----------------|
| 4 Roof                         | Light Scratch ,Deep Scratch | 4 Passenger Side      | (!)             |
| 5 Hood                         | Light Scratch, Deep Scratch | Rear Door Panel       | Missing armrest |
|                                | Light Scratch ,Misaligned   | 5 Heater              | !<br>Inop       |
| 6 Front Bumper                 | Light Scratch               | 6 Driver Side Front   | <u> </u>        |
| Passenger Side Front           | Light Saratah               | Carpet                | Wear            |
| Fender                         | Light Scratch               | 7 Steering Wheel      | !               |
| Passenger Side Front Door      | !<br>Pitted                 | Driver Side Front     | Cracks          |
| Vent Windows                   | Filleu                      | Door Panel            | !<br>Stained    |
| Passenger Side Front Door      | Light Scratch               | Driver Side Front     |                 |
| 10 Passenger Side Door Mirror  | Chrome Peel                 | Door Controls         |                 |
| 11 Passenger Side Rocker       | (!)                         | 10 Driver Side Sun    |                 |
| Panel                          | Paint Fade                  | Visor                 | <b>②</b>        |
| 12 Passenger Side Rear         |                             | 11 Horn               | •               |
| Quarter                        | Previous Repair             | 12 Driver Side Front  |                 |
| 13 Rear Window/Trim            | !                           | Seat                  | •               |
| 14 Decklid/Rear Gate           | Broke                       | 13 Driver Side Front  |                 |
|                                | Missing Weather Strip       | Seat Controls         |                 |
| 15 Driver Side Rear Quarter    | Light Scratch               | 14) Driver Side Front |                 |
| 16 Driver Side Rear Door       | !                           | Seat Belt             |                 |
| Glass                          | Scratched                   | 15 Driver Side Floor  |                 |
| 17 Driver Side Rocker Panel    | Light Scratch               | Pan Weak Spots        | <b>Ø</b>        |
| 18 Driver Side Door Mirror     | !<br>Pitted                 | 16 Dash Gauges        | <b>⊘</b>        |
| 19 Driver Side Front Door Vent | (!)                         | 17 Radio/Navigation   | <b>⊘</b>        |
| Windows                        | Pitted                      | 18 Audio Sound        |                 |
| 20 Driver Side Front Door      | Paint Chips                 | Level                 | •               |
| 21 Driver Side Front           | ( <u>!</u> )                | 19 Driver Side Rear   |                 |
| Sidemarker/Reflector           | Missing                     | Door Panel            |                 |
| 22 Driver Side Front Fender    | Light Scratch ,Deep Scratch | 20 Driver Side Rear   | <b>─</b>        |
| 23 Driver Side Front Door      |                             | Seat                  |                 |
| Glass                          | •                           | 21 Driver Side Rear   | <b>⊘</b>        |
| 24 Driver Side Rear            |                             | Seat Belt             |                 |
| Sidemarker/Reflector           | •                           | 22 Driver Side Rear   |                 |
| 25 Driver Side Rear Turn       |                             | Carpet                |                 |
| Signal                         | •                           | 23 Passenger Side     | •               |
| 26 Driver Side Tail Lights     | •                           | Rear Seat             |                 |
| 27 Trunk Pan                   | <b>②</b>                    | 24) Passenger Side    | •               |
| 28 Rear Bumper                 | <b>⊘</b>                    | Rear Seat Belt        |                 |
|                                |                             |                       |                 |