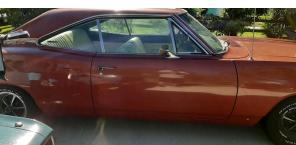

### Exterior & Interior

**Exterior** Interior (!)Exterior Paint Condition Accessories PaintFade Aftermarket radio Body Alignment 2 Interior Odor Minimal Misalignment gasoline odor

| 3 Body Seals                   | !<br>Dried Out              | 3 Headliner           |                 |
|--------------------------------|-----------------------------|-----------------------|-----------------|
| 4 Roof                         | Light Scratch ,Deep Scratch | 4 Passenger Side      | (!)             |
| 5 Hood                         | Light Scratch, Deep Scratch | Rear Door Panel       | Missing armrest |
|                                | Light Scratch ,Misaligned   | 5 Heater              | !<br>Inop       |
| 6 Front Bumper                 | Light Scratch               | 6 Driver Side Front   | <u> </u>        |
| Passenger Side Front           | Light Saratah               | Carpet                | Wear            |
| Fender                         | Light Scratch               | 7 Steering Wheel      | !               |
| Passenger Side Front Door      | !<br>Pitted                 | Driver Side Front     | Cracks          |
| Vent Windows                   | Filleu                      | Door Panel            | !<br>Stained    |
| Passenger Side Front Door      | Light Scratch               | Driver Side Front     |                 |
| 10 Passenger Side Door Mirror  | Chrome Peel                 | Door Controls         |                 |
| 11 Passenger Side Rocker       | (!)                         | 10 Driver Side Sun    |                 |
| Panel                          | Paint Fade                  | Visor                 | <b>②</b>        |
| 12 Passenger Side Rear         |                             | 11 Horn               | •               |
| Quarter                        | Previous Repair             | 12 Driver Side Front  |                 |
| 13 Rear Window/Trim            | !                           | Seat                  | •               |
| 14 Decklid/Rear Gate           | Broke                       | 13 Driver Side Front  |                 |
|                                | Missing Weather Strip       | Seat Controls         |                 |
| 15 Driver Side Rear Quarter    | Light Scratch               | 14) Driver Side Front |                 |
| 16 Driver Side Rear Door       | !                           | Seat Belt             |                 |
| Glass                          | Scratched                   | 15 Driver Side Floor  |                 |
| 17 Driver Side Rocker Panel    | Light Scratch               | Pan Weak Spots        | <b>Ø</b>        |
| 18 Driver Side Door Mirror     | !<br>Pitted                 | 16 Dash Gauges        | <b>⊘</b>        |
| 19 Driver Side Front Door Vent | (!)                         | 17 Radio/Navigation   | <b>⊘</b>        |
| Windows                        | Pitted                      | 18 Audio Sound        |                 |
| 20 Driver Side Front Door      | Paint Chips                 | Level                 | •               |
| 21 Driver Side Front           | ( <u>!</u> )                | 19 Driver Side Rear   |                 |
| Sidemarker/Reflector           | Missing                     | Door Panel            |                 |
| 22 Driver Side Front Fender    | Light Scratch ,Deep Scratch | 20 Driver Side Rear   | <b>─</b>        |
| 23 Driver Side Front Door      |                             | Seat                  |                 |
| Glass                          | •                           | 21 Driver Side Rear   | <b>⊘</b>        |
| 24 Driver Side Rear            |                             | Seat Belt             |                 |
| Sidemarker/Reflector           | •                           | 22 Driver Side Rear   |                 |
| 25 Driver Side Rear Turn       |                             | Carpet                |                 |
| Signal                         | •                           | 23 Passenger Side     | •               |
| 26 Driver Side Tail Lights     | •                           | Rear Seat             |                 |
| 27 Trunk Pan                   | <b>②</b>                    | 24) Passenger Side    | •               |
| 28 Rear Bumper                 | <b>⊘</b>                    | Rear Seat Belt        |                 |
|                                |                             |                       |                 |

### **Additional Inspector Notes**

318-V8 automatic transmission car is in original condition but very far from being perfect the hood is out of alignment there are scratches and scrapes on every body panel.