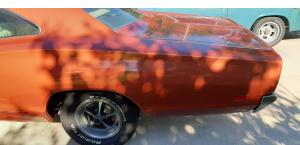

### Exterior & Interior

**Exterior** Interior (!)Exterior Paint Condition Accessories PaintFade Aftermarket radio Body Alignment 2 Interior Odor Minimal Misalignment gasoline odor

| 3 Body Seals                   | !<br>Dried Out              | 3 Headliner           |                 |
|--------------------------------|-----------------------------|-----------------------|-----------------|
| 4 Roof                         | Light Scratch ,Deep Scratch | 4 Passenger Side      | (!)             |
| 5 Hood                         | Light Scratch, Deep Scratch | Rear Door Panel       | Missing armrest |
|                                | Light Scratch ,Misaligned   | 5 Heater              | !<br>Inop       |
| 6 Front Bumper                 | Light Scratch               | 6 Driver Side Front   | <u> </u>        |
| Passenger Side Front           | Light Saratah               | Carpet                | Wear            |
| Fender                         | Light Scratch               | 7 Steering Wheel      | !               |
| Passenger Side Front Door      | !<br>Pitted                 | Driver Side Front     | Cracks          |
| Vent Windows                   | Filleu                      | Door Panel            | !<br>Stained    |
| Passenger Side Front Door      | Light Scratch               | Driver Side Front     |                 |
| 10 Passenger Side Door Mirror  | Chrome Peel                 | Door Controls         |                 |
| 11 Passenger Side Rocker       | (!)                         | 10 Driver Side Sun    |                 |
| Panel                          | Paint Fade                  | Visor                 | <b>②</b>        |
| 12 Passenger Side Rear         |                             | 11 Horn               | •               |
| Quarter                        | Previous Repair             | 12 Driver Side Front  |                 |
| 13 Rear Window/Trim            | !                           | Seat                  | •               |
| 14 Decklid/Rear Gate           | Broke                       | 13 Driver Side Front  |                 |
|                                | Missing Weather Strip       | Seat Controls         |                 |
| 15 Driver Side Rear Quarter    | Light Scratch               | 14) Driver Side Front |                 |
| 16 Driver Side Rear Door       | !                           | Seat Belt             |                 |
| Glass                          | Scratched                   | 15 Driver Side Floor  |                 |
| 17 Driver Side Rocker Panel    | Light Scratch               | Pan Weak Spots        | <b>Ø</b>        |
| 18 Driver Side Door Mirror     | !<br>Pitted                 | 16 Dash Gauges        | <b>⊘</b>        |
| 19 Driver Side Front Door Vent | (!)                         | 17 Radio/Navigation   | <b>⊘</b>        |
| Windows                        | Pitted                      | 18 Audio Sound        |                 |
| 20 Driver Side Front Door      | Paint Chips                 | Level                 | •               |
| 21 Driver Side Front           | ( <u>!</u> )                | 19 Driver Side Rear   |                 |
| Sidemarker/Reflector           | Missing                     | Door Panel            |                 |
| 22 Driver Side Front Fender    | Light Scratch ,Deep Scratch | 20 Driver Side Rear   | <b>─</b>        |
| 23 Driver Side Front Door      |                             | Seat                  |                 |
| Glass                          | •                           | 21 Driver Side Rear   | <b>⊘</b>        |
| 24 Driver Side Rear            |                             | Seat Belt             |                 |
| Sidemarker/Reflector           | •                           | 22 Driver Side Rear   |                 |
| 25 Driver Side Rear Turn       |                             | Carpet                |                 |
| Signal                         | •                           | 23 Passenger Side     | •               |
| 26 Driver Side Tail Lights     | •                           | Rear Seat             |                 |
| 27 Trunk Pan                   | <b>②</b>                    | 24) Passenger Side    | •               |
| 28 Rear Bumper                 | <b>⊘</b>                    | Rear Seat Belt        |                 |
|                                |                             |                       |                 |

### **Additional Inspector Notes**

318-V8 automatic transmission car is in original condition but very far from being perfect the hood is out of alignment there are scratches and scrapes on every body panel.