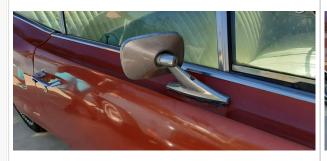

### Exterior & Interior

**Exterior** Interior (!)Exterior Paint Condition Accessories PaintFade Aftermarket radio Body Alignment 2 Interior Odor Minimal Misalignment gasoline odor

| 3 Body Seals                   | !<br>Dried Out              | 3 Headliner           |                 |
|--------------------------------|-----------------------------|-----------------------|-----------------|
| 4 Roof                         | Light Scratch ,Deep Scratch | 4 Passenger Side      | (!)             |
| 5 Hood                         | Light Scratch, Deep Scratch | Rear Door Panel       | Missing armrest |
|                                | Light Scratch ,Misaligned   | 5 Heater              | !<br>Inop       |
| 6 Front Bumper                 | Light Scratch               | 6 Driver Side Front   | <u> </u>        |
| Passenger Side Front           | Light Saratah               | Carpet                | Wear            |
| Fender                         | Light Scratch               | 7 Steering Wheel      | !               |
| Passenger Side Front Door      | !<br>Pitted                 | Driver Side Front     | Cracks          |
| Vent Windows                   | Filleu                      | Door Panel            | !<br>Stained    |
| Passenger Side Front Door      | Light Scratch               | Driver Side Front     |                 |
| 10 Passenger Side Door Mirror  | Chrome Peel                 | Door Controls         |                 |
| 11 Passenger Side Rocker       | (!)                         | 10 Driver Side Sun    |                 |
| Panel                          | Paint Fade                  | Visor                 | <b>②</b>        |
| 12 Passenger Side Rear         |                             | 11 Horn               | •               |
| Quarter                        | Previous Repair             | 12 Driver Side Front  |                 |
| 13 Rear Window/Trim            | !                           | Seat                  | •               |
| 14 Decklid/Rear Gate           | Broke                       | 13 Driver Side Front  |                 |
|                                | Missing Weather Strip       | Seat Controls         |                 |
| 15 Driver Side Rear Quarter    | Light Scratch               | 14) Driver Side Front |                 |
| 16 Driver Side Rear Door       | !                           | Seat Belt             |                 |
| Glass                          | Scratched                   | 15 Driver Side Floor  |                 |
| 17 Driver Side Rocker Panel    | Light Scratch               | Pan Weak Spots        | <b>Ø</b>        |
| 18 Driver Side Door Mirror     | !<br>Pitted                 | 16 Dash Gauges        | <b>⊘</b>        |
| 19 Driver Side Front Door Vent | (!)                         | 17 Radio/Navigation   | <b>⊘</b>        |
| Windows                        | Pitted                      | 18 Audio Sound        |                 |
| 20 Driver Side Front Door      | Paint Chips                 | Level                 | •               |
| 21 Driver Side Front           | ( <u>!</u> )                | 19 Driver Side Rear   |                 |
| Sidemarker/Reflector           | Missing                     | Door Panel            |                 |
| 22 Driver Side Front Fender    | Light Scratch ,Deep Scratch | 20 Driver Side Rear   | <b>─</b>        |
| 23 Driver Side Front Door      |                             | Seat                  |                 |
| Glass                          | •                           | 21 Driver Side Rear   | <b>⊘</b>        |
| 24 Driver Side Rear            |                             | Seat Belt             |                 |
| Sidemarker/Reflector           | •                           | 22 Driver Side Rear   |                 |
| 25 Driver Side Rear Turn       |                             | Carpet                |                 |
| Signal                         | •                           | 23 Passenger Side     | •               |
| 26 Driver Side Tail Lights     | •                           | Rear Seat             |                 |
| 27 Trunk Pan                   | <b>②</b>                    | 24) Passenger Side    | •               |
| 28 Rear Bumper                 | <b>⊘</b>                    | Rear Seat Belt        |                 |
|                                |                             |                       |                 |