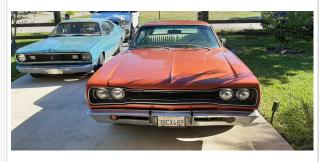

### **Additional Inspector Notes**

318-V8 automatic transmission car is in original condition but very far from being perfect the hood is out of alignment there are scratches and scrapes on every body panel.