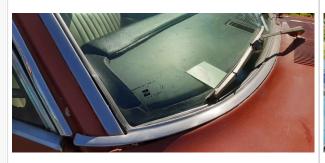

### Exterior & Interior

**Exterior** Interior (!)Exterior Paint Condition Accessories PaintFade Aftermarket radio Body Alignment 2 Interior Odor Minimal Misalignment gasoline odor

| 3 Body Seals                   | !<br>Dried Out              | 3 Headliner           |                 |
|--------------------------------|-----------------------------|-----------------------|-----------------|
| 4 Roof                         | Light Scratch ,Deep Scratch | 4 Passenger Side      | (!)             |
| 5 Hood                         | Light Scratch, Deep Scratch | Rear Door Panel       | Missing armrest |
|                                | Light Scratch ,Misaligned   | 5 Heater              | !<br>Inop       |
| 6 Front Bumper                 | Light Scratch               | 6 Driver Side Front   | <u> </u>        |
| Passenger Side Front           | Light Saratah               | Carpet                | Wear            |
| Fender                         | Light Scratch               | 7 Steering Wheel      | !               |
| Passenger Side Front Door      | !<br>Pitted                 | Driver Side Front     | Cracks          |
| Vent Windows                   | Filleu                      | Door Panel            | !<br>Stained    |
| Passenger Side Front Door      | Light Scratch               | Driver Side Front     |                 |
| 10 Passenger Side Door Mirror  | Chrome Peel                 | Door Controls         |                 |
| 11 Passenger Side Rocker       | (!)                         | 10 Driver Side Sun    |                 |
| Panel                          | Paint Fade                  | Visor                 | <b>②</b>        |
| 12 Passenger Side Rear         |                             | 11 Horn               | •               |
| Quarter                        | Previous Repair             | 12 Driver Side Front  |                 |
| 13 Rear Window/Trim            | !                           | Seat                  | •               |
| 14 Decklid/Rear Gate           | Broke                       | 13 Driver Side Front  |                 |
|                                | Missing Weather Strip       | Seat Controls         |                 |
| 15 Driver Side Rear Quarter    | Light Scratch               | 14) Driver Side Front |                 |
| 16 Driver Side Rear Door       | !                           | Seat Belt             |                 |
| Glass                          | Scratched                   | 15 Driver Side Floor  |                 |
| 17 Driver Side Rocker Panel    | Light Scratch               | Pan Weak Spots        | <b>Ø</b>        |
| 18 Driver Side Door Mirror     | !<br>Pitted                 | 16 Dash Gauges        | <b>⊘</b>        |
| 19 Driver Side Front Door Vent | (!)                         | 17 Radio/Navigation   | <b>⊘</b>        |
| Windows                        | Pitted                      | 18 Audio Sound        |                 |
| 20 Driver Side Front Door      | Paint Chips                 | Level                 | •               |
| 21 Driver Side Front           | ( <u>!</u> )                | 19 Driver Side Rear   |                 |
| Sidemarker/Reflector           | Missing                     | Door Panel            |                 |
| 22 Driver Side Front Fender    | Light Scratch ,Deep Scratch | 20 Driver Side Rear   | <b>─</b>        |
| 23 Driver Side Front Door      |                             | Seat                  |                 |
| Glass                          | •                           | 21 Driver Side Rear   | <b>⊘</b>        |
| 24 Driver Side Rear            |                             | Seat Belt             |                 |
| Sidemarker/Reflector           | •                           | 22 Driver Side Rear   |                 |
| 25 Driver Side Rear Turn       |                             | Carpet                |                 |
| Signal                         | •                           | 23 Passenger Side     | •               |
| 26 Driver Side Tail Lights     | •                           | Rear Seat             |                 |
| 27 Trunk Pan                   | <b>②</b>                    | 24) Passenger Side    | •               |
| 28 Rear Bumper                 | <b>⊘</b>                    | Rear Seat Belt        |                 |
|                                |                             |                       |                 |