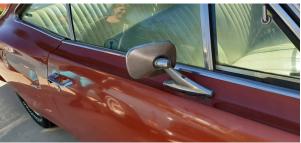

### Exterior & Interior

**Exterior** Interior (!)Exterior Paint Condition Accessories PaintFade Aftermarket radio Body Alignment 2 Interior Odor Minimal Misalignment gasoline odor

| 3 Body Seals                   | !<br>Dried Out              | 3 Headliner           |                 |
|--------------------------------|-----------------------------|-----------------------|-----------------|
| 4 Roof                         | Light Scratch ,Deep Scratch | 4 Passenger Side      | (!)             |
| 5 Hood                         | Light Scratch, Deep Scratch | Rear Door Panel       | Missing armrest |
|                                | Light Scratch ,Misaligned   | 5 Heater              | !<br>Inop       |
| 6 Front Bumper                 | Light Scratch               | 6 Driver Side Front   | <u> </u>        |
| Passenger Side Front           | Light Saratah               | Carpet                | Wear            |
| Fender                         | Light Scratch               | 7 Steering Wheel      | !               |
| Passenger Side Front Door      | !<br>Pitted                 | Driver Side Front     | Cracks          |
| Vent Windows                   | Filleu                      | Door Panel            | !<br>Stained    |
| Passenger Side Front Door      | Light Scratch               | Driver Side Front     |                 |
| 10 Passenger Side Door Mirror  | Chrome Peel                 | Door Controls         |                 |
| 11 Passenger Side Rocker       | (!)                         | 10 Driver Side Sun    |                 |
| Panel                          | Paint Fade                  | Visor                 | <b>②</b>        |
| 12 Passenger Side Rear         |                             | 11 Horn               | •               |
| Quarter                        | Previous Repair             | 12 Driver Side Front  |                 |
| 13 Rear Window/Trim            | !                           | Seat                  | •               |
| 14 Decklid/Rear Gate           | Broke                       | 13 Driver Side Front  |                 |
|                                | Missing Weather Strip       | Seat Controls         |                 |
| 15 Driver Side Rear Quarter    | Light Scratch               | 14) Driver Side Front |                 |
| 16 Driver Side Rear Door       | !                           | Seat Belt             |                 |
| Glass                          | Scratched                   | 15 Driver Side Floor  |                 |
| 17 Driver Side Rocker Panel    | Light Scratch               | Pan Weak Spots        | <b>Ø</b>        |
| 18 Driver Side Door Mirror     | !<br>Pitted                 | 16 Dash Gauges        | <b>⊘</b>        |
| 19 Driver Side Front Door Vent | (!)                         | 17 Radio/Navigation   | <b>⊘</b>        |
| Windows                        | Pitted                      | 18 Audio Sound        |                 |
| 20 Driver Side Front Door      | Paint Chips                 | Level                 | •               |
| 21 Driver Side Front           | ( <u>!</u> )                | 19 Driver Side Rear   |                 |
| Sidemarker/Reflector           | Missing                     | Door Panel            |                 |
| 22 Driver Side Front Fender    | Light Scratch ,Deep Scratch | 20 Driver Side Rear   | <b>─</b>        |
| 23 Driver Side Front Door      |                             | Seat                  |                 |
| Glass                          | •                           | 21 Driver Side Rear   | <b>⊘</b>        |
| 24 Driver Side Rear            |                             | Seat Belt             |                 |
| Sidemarker/Reflector           | •                           | 22 Driver Side Rear   |                 |
| 25 Driver Side Rear Turn       |                             | Carpet                |                 |
| Signal                         | •                           | 23 Passenger Side     | •               |
| 26 Driver Side Tail Lights     | •                           | Rear Seat             |                 |
| 27 Trunk Pan                   | <b>②</b>                    | 24) Passenger Side    | •               |
| 28 Rear Bumper                 | <b>⊘</b>                    | Rear Seat Belt        |                 |
|                                |                             |                       |                 |