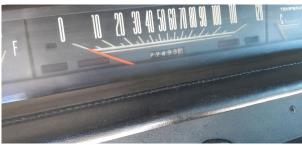

Date of Inspection: 12/9/2020

Download Full-size Pictures (zip)

**Vehicle Inspection Report** 

| Vehicle Information | า       |
|---------------------|---------|
| Year                | 1969    |
| Make                | Dodge   |
| Model               | Coronet |
| Body                | 2 Door  |
| Odometer            | 77433   |
| CarDr.com Summary   |         |