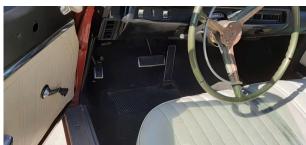

### Exterior & Interior

**Exterior** Interior (!)Exterior Paint Condition Accessories PaintFade Aftermarket radio Body Alignment 2 Interior Odor Minimal Misalignment gasoline odor

| 3 Body Seals                   | !<br>Dried Out              | 3 Headliner           |                 |
|--------------------------------|-----------------------------|-----------------------|-----------------|
| 4 Roof                         | Light Scratch ,Deep Scratch | 4 Passenger Side      | (!)             |
| 5 Hood                         | Light Scratch, Deep Scratch | Rear Door Panel       | Missing armrest |
|                                | Light Scratch ,Misaligned   | 5 Heater              | !<br>Inop       |
| 6 Front Bumper                 | Light Scratch               | 6 Driver Side Front   | <u> </u>        |
| Passenger Side Front           | Light Saratah               | Carpet                | Wear            |
| Fender                         | Light Scratch               | 7 Steering Wheel      | !               |
| Passenger Side Front Door      | !<br>Pitted                 | Driver Side Front     | Cracks          |
| Vent Windows                   | Filleu                      | Door Panel            | !<br>Stained    |
| Passenger Side Front Door      | Light Scratch               | Driver Side Front     |                 |
| 10 Passenger Side Door Mirror  | Chrome Peel                 | Door Controls         |                 |
| 11 Passenger Side Rocker       | (!)                         | 10 Driver Side Sun    |                 |
| Panel                          | Paint Fade                  | Visor                 | <b>②</b>        |
| 12 Passenger Side Rear         |                             | 11 Horn               | •               |
| Quarter                        | Previous Repair             | 12 Driver Side Front  |                 |
| 13 Rear Window/Trim            | !                           | Seat                  | •               |
| 14 Decklid/Rear Gate           | Broke                       | 13 Driver Side Front  |                 |
|                                | Missing Weather Strip       | Seat Controls         |                 |
| 15 Driver Side Rear Quarter    | Light Scratch               | 14) Driver Side Front |                 |
| 16 Driver Side Rear Door       | !                           | Seat Belt             |                 |
| Glass                          | Scratched                   | 15 Driver Side Floor  |                 |
| 17 Driver Side Rocker Panel    | Light Scratch               | Pan Weak Spots        | <b>Ø</b>        |
| 18 Driver Side Door Mirror     | !<br>Pitted                 | 16 Dash Gauges        | <b>⊘</b>        |
| 19 Driver Side Front Door Vent | (!)                         | 17 Radio/Navigation   | <b>⊘</b>        |
| Windows                        | Pitted                      | 18 Audio Sound        |                 |
| 20 Driver Side Front Door      | Paint Chips                 | Level                 | •               |
| 21 Driver Side Front           | ( <u>!</u> )                | 19 Driver Side Rear   |                 |
| Sidemarker/Reflector           | Missing                     | Door Panel            |                 |
| 22 Driver Side Front Fender    | Light Scratch ,Deep Scratch | 20 Driver Side Rear   | <b>─</b>        |
| 23 Driver Side Front Door      |                             | Seat                  |                 |
| Glass                          | •                           | 21 Driver Side Rear   | <b>⊘</b>        |
| 24 Driver Side Rear            |                             | Seat Belt             |                 |
| Sidemarker/Reflector           | •                           | 22 Driver Side Rear   |                 |
| 25 Driver Side Rear Turn       |                             | Carpet                |                 |
| Signal                         | •                           | 23 Passenger Side     | •               |
| 26 Driver Side Tail Lights     | •                           | Rear Seat             |                 |
| 27 Trunk Pan                   | <b>②</b>                    | 24) Passenger Side    | •               |
| 28 Rear Bumper                 | <b>⊘</b>                    | Rear Seat Belt        |                 |
|                                |                             |                       |                 |