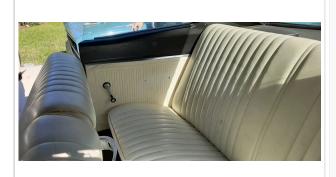

### Exterior & Interior

**Exterior** Interior (!)Exterior Paint Condition Accessories PaintFade Aftermarket radio Body Alignment 2 Interior Odor Minimal Misalignment gasoline odor

| 3 Body Seals                   | !<br>Dried Out              | 3 Headliner           |                 |
|--------------------------------|-----------------------------|-----------------------|-----------------|
| 4 Roof                         | Light Scratch ,Deep Scratch | 4 Passenger Side      | (!)             |
| 5 Hood                         | Light Scratch, Deep Scratch | Rear Door Panel       | Missing armrest |
|                                | Light Scratch ,Misaligned   | 5 Heater              | !<br>Inop       |
| 6 Front Bumper                 | Light Scratch               | 6 Driver Side Front   | <u> </u>        |
| Passenger Side Front           | Light Saratah               | Carpet                | Wear            |
| Fender                         | Light Scratch               | 7 Steering Wheel      | !               |
| Passenger Side Front Door      | !<br>Pitted                 | Driver Side Front     | Cracks          |
| Vent Windows                   | Filleu                      | Door Panel            | !<br>Stained    |
| Passenger Side Front Door      | Light Scratch               | Driver Side Front     |                 |
| 10 Passenger Side Door Mirror  | Chrome Peel                 | Door Controls         |                 |
| 11 Passenger Side Rocker       | (!)                         | 10 Driver Side Sun    |                 |
| Panel                          | Paint Fade                  | Visor                 | <b>②</b>        |
| 12 Passenger Side Rear         |                             | 11 Horn               | •               |
| Quarter                        | Previous Repair             | 12 Driver Side Front  |                 |
| 13 Rear Window/Trim            | !                           | Seat                  | •               |
| 14 Decklid/Rear Gate           | Broke                       | 13 Driver Side Front  |                 |
|                                | Missing Weather Strip       | Seat Controls         |                 |
| 15 Driver Side Rear Quarter    | Light Scratch               | 14) Driver Side Front |                 |
| 16 Driver Side Rear Door       | !                           | Seat Belt             |                 |
| Glass                          | Scratched                   | 15 Driver Side Floor  |                 |
| 17 Driver Side Rocker Panel    | Light Scratch               | Pan Weak Spots        | <b>Ø</b>        |
| 18 Driver Side Door Mirror     | !<br>Pitted                 | 16 Dash Gauges        | <b>⊘</b>        |
| 19 Driver Side Front Door Vent | (!)                         | 17 Radio/Navigation   | <b>⊘</b>        |
| Windows                        | Pitted                      | 18 Audio Sound        |                 |
| 20 Driver Side Front Door      | Paint Chips                 | Level                 | •               |
| 21 Driver Side Front           | ( <u>!</u> )                | 19 Driver Side Rear   |                 |
| Sidemarker/Reflector           | Missing                     | Door Panel            |                 |
| 22 Driver Side Front Fender    | Light Scratch ,Deep Scratch | 20 Driver Side Rear   | <b>─</b>        |
| 23 Driver Side Front Door      |                             | Seat                  |                 |
| Glass                          | •                           | 21 Driver Side Rear   | <b>⊘</b>        |
| 24 Driver Side Rear            |                             | Seat Belt             |                 |
| Sidemarker/Reflector           | •                           | 22 Driver Side Rear   |                 |
| 25 Driver Side Rear Turn       |                             | Carpet                |                 |
| Signal                         | •                           | 23 Passenger Side     | •               |
| 26 Driver Side Tail Lights     | •                           | Rear Seat             |                 |
| 27 Trunk Pan                   | <b>②</b>                    | 24) Passenger Side    | •               |
| 28 Rear Bumper                 | <b>⊘</b>                    | Rear Seat Belt        |                 |
|                                |                             |                       |                 |