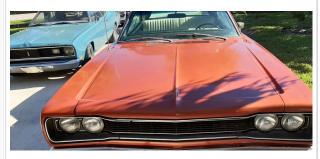

### Exterior & Interior

**Exterior** Interior (!)Exterior Paint Condition Accessories PaintFade Aftermarket radio Body Alignment 2 Interior Odor Minimal Misalignment gasoline odor

| 3 Body Seals                   | !<br>Dried Out              | 3 Headliner           |                 |
|--------------------------------|-----------------------------|-----------------------|-----------------|
| 4 Roof                         | Light Scratch ,Deep Scratch | 4 Passenger Side      | (!)             |
| 5 Hood                         | Light Scratch, Deep Scratch | Rear Door Panel       | Missing armrest |
|                                | Light Scratch ,Misaligned   | 5 Heater              | !<br>Inop       |
| 6 Front Bumper                 | Light Scratch               | 6 Driver Side Front   | <u> </u>        |
| Passenger Side Front           | Light Saratah               | Carpet                | Wear            |
| Fender                         | Light Scratch               | 7 Steering Wheel      | !               |
| Passenger Side Front Door      | !<br>Pitted                 | Driver Side Front     | Cracks          |
| Vent Windows                   | Filleu                      | Door Panel            | !<br>Stained    |
| Passenger Side Front Door      | Light Scratch               | Driver Side Front     |                 |
| 10 Passenger Side Door Mirror  | Chrome Peel                 | Door Controls         |                 |
| 11 Passenger Side Rocker       | (!)                         | 10 Driver Side Sun    |                 |
| Panel                          | Paint Fade                  | Visor                 | <b>②</b>        |
| 12 Passenger Side Rear         |                             | 11 Horn               | •               |
| Quarter                        | Previous Repair             | 12 Driver Side Front  |                 |
| 13 Rear Window/Trim            | !                           | Seat                  | •               |
| 14 Decklid/Rear Gate           | Broke                       | 13 Driver Side Front  |                 |
|                                | Missing Weather Strip       | Seat Controls         |                 |
| 15 Driver Side Rear Quarter    | Light Scratch               | 14) Driver Side Front |                 |
| 16 Driver Side Rear Door       | !                           | Seat Belt             |                 |
| Glass                          | Scratched                   | 15 Driver Side Floor  |                 |
| 17 Driver Side Rocker Panel    | Light Scratch               | Pan Weak Spots        | <b>Ø</b>        |
| 18 Driver Side Door Mirror     | !<br>Pitted                 | 16 Dash Gauges        | <b>⊘</b>        |
| 19 Driver Side Front Door Vent | (!)                         | 17 Radio/Navigation   | <b>⊘</b>        |
| Windows                        | Pitted                      | 18 Audio Sound        |                 |
| 20 Driver Side Front Door      | Paint Chips                 | Level                 | •               |
| 21 Driver Side Front           | ( <u>!</u> )                | 19 Driver Side Rear   |                 |
| Sidemarker/Reflector           | Missing                     | Door Panel            |                 |
| 22 Driver Side Front Fender    | Light Scratch ,Deep Scratch | 20 Driver Side Rear   | <b>─</b>        |
| 23 Driver Side Front Door      |                             | Seat                  |                 |
| Glass                          | •                           | 21 Driver Side Rear   | <b>⊘</b>        |
| 24 Driver Side Rear            |                             | Seat Belt             |                 |
| Sidemarker/Reflector           | •                           | 22 Driver Side Rear   |                 |
| 25 Driver Side Rear Turn       |                             | Carpet                |                 |
| Signal                         | •                           | 23 Passenger Side     | •               |
| 26 Driver Side Tail Lights     | •                           | Rear Seat             |                 |
| 27 Trunk Pan                   | <b>②</b>                    | 24) Passenger Side    | •               |
| 28 Rear Bumper                 | <b>⊘</b>                    | Rear Seat Belt        |                 |
|                                |                             |                       |                 |

### **Additional Inspector Notes**

318-V8 automatic transmission car is in original condition but very far from being perfect the hood is out of alignment there are scratches and scrapes on every body panel.