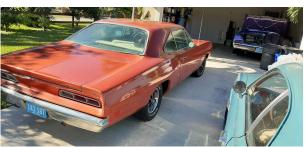

### Exterior & Interior

**Exterior** Interior (!)Exterior Paint Condition Accessories PaintFade Aftermarket radio Body Alignment 2 Interior Odor Minimal Misalignment gasoline odor

| 3 Body Seals                   | !<br>Dried Out              | 3 Headliner           |                 |
|--------------------------------|-----------------------------|-----------------------|-----------------|
| 4 Roof                         | Light Scratch ,Deep Scratch | 4 Passenger Side      | (!)             |
| 5 Hood                         | Light Scratch, Deep Scratch | Rear Door Panel       | Missing armrest |
|                                | Light Scratch ,Misaligned   | 5 Heater              | !<br>Inop       |
| 6 Front Bumper                 | Light Scratch               | 6 Driver Side Front   | <u> </u>        |
| Passenger Side Front           | Light Saratah               | Carpet                | Wear            |
| Fender                         | Light Scratch               | 7 Steering Wheel      | !               |
| Passenger Side Front Door      | !<br>Pitted                 | Driver Side Front     | Cracks          |
| Vent Windows                   | Filleu                      | Door Panel            | !<br>Stained    |
| Passenger Side Front Door      | Light Scratch               | Driver Side Front     |                 |
| 10 Passenger Side Door Mirror  | Chrome Peel                 | Door Controls         |                 |
| 11 Passenger Side Rocker       | (!)                         | 10 Driver Side Sun    |                 |
| Panel                          | Paint Fade                  | Visor                 | <b>②</b>        |
| 12 Passenger Side Rear         |                             | 11 Horn               | •               |
| Quarter                        | Previous Repair             | 12 Driver Side Front  |                 |
| 13 Rear Window/Trim            | !                           | Seat                  | •               |
| 14 Decklid/Rear Gate           | Broke                       | 13 Driver Side Front  |                 |
|                                | Missing Weather Strip       | Seat Controls         |                 |
| 15 Driver Side Rear Quarter    | Light Scratch               | 14) Driver Side Front |                 |
| 16 Driver Side Rear Door       | !                           | Seat Belt             |                 |
| Glass                          | Scratched                   | 15 Driver Side Floor  |                 |
| 17 Driver Side Rocker Panel    | Light Scratch               | Pan Weak Spots        | <b>Ø</b>        |
| 18 Driver Side Door Mirror     | !<br>Pitted                 | 16 Dash Gauges        | <b>⊘</b>        |
| 19 Driver Side Front Door Vent | (!)                         | 17 Radio/Navigation   | <b>⊘</b>        |
| Windows                        | Pitted                      | 18 Audio Sound        |                 |
| 20 Driver Side Front Door      | Paint Chips                 | Level                 | •               |
| 21 Driver Side Front           | ( <u>!</u> )                | 19 Driver Side Rear   |                 |
| Sidemarker/Reflector           | Missing                     | Door Panel            |                 |
| 22 Driver Side Front Fender    | Light Scratch ,Deep Scratch | 20 Driver Side Rear   | <b>─</b>        |
| 23 Driver Side Front Door      |                             | Seat                  |                 |
| Glass                          | •                           | 21 Driver Side Rear   | <b>⊘</b>        |
| 24 Driver Side Rear            |                             | Seat Belt             |                 |
| Sidemarker/Reflector           | •                           | 22 Driver Side Rear   |                 |
| 25 Driver Side Rear Turn       |                             | Carpet                |                 |
| Signal                         | •                           | 23 Passenger Side     | •               |
| 26 Driver Side Tail Lights     | •                           | Rear Seat             |                 |
| 27 Trunk Pan                   | <b>②</b>                    | 24) Passenger Side    | •               |
| 28 Rear Bumper                 | <b>⊘</b>                    | Rear Seat Belt        |                 |
|                                |                             |                       |                 |

### **Additional Inspector Notes**

318-V8 automatic transmission car is in original condition but very far from being perfect the hood is out of alignment there are scratches and scrapes on every body panel.