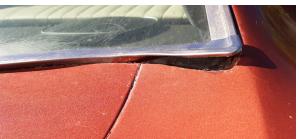

### Exterior & Interior

**Exterior** Interior (!)Exterior Paint Condition Accessories PaintFade Aftermarket radio Body Alignment 2 Interior Odor Minimal Misalignment gasoline odor

| 3 Body Seals                   | !<br>Dried Out              | 3 Headliner           |                 |
|--------------------------------|-----------------------------|-----------------------|-----------------|
| 4 Roof                         | Light Scratch ,Deep Scratch | 4 Passenger Side      | (!)             |
| 5 Hood                         | Light Scratch, Deep Scratch | Rear Door Panel       | Missing armrest |
|                                | Light Scratch ,Misaligned   | 5 Heater              | !<br>Inop       |
| 6 Front Bumper                 | Light Scratch               | 6 Driver Side Front   | <u> </u>        |
| Passenger Side Front           | Light Saratah               | Carpet                | Wear            |
| Fender                         | Light Scratch               | 7 Steering Wheel      | !               |
| Passenger Side Front Door      | !<br>Pitted                 | Driver Side Front     | Cracks          |
| Vent Windows                   | Filleu                      | Door Panel            | !<br>Stained    |
| Passenger Side Front Door      | Light Scratch               | Driver Side Front     |                 |
| 10 Passenger Side Door Mirror  | Chrome Peel                 | Door Controls         |                 |
| 11 Passenger Side Rocker       | (!)                         | 10 Driver Side Sun    |                 |
| Panel                          | Paint Fade                  | Visor                 | <b>②</b>        |
| 12 Passenger Side Rear         |                             | 11 Horn               | •               |
| Quarter                        | Previous Repair             | 12 Driver Side Front  |                 |
| 13 Rear Window/Trim            | !                           | Seat                  | •               |
| 14 Decklid/Rear Gate           | Broke                       | 13 Driver Side Front  |                 |
|                                | Missing Weather Strip       | Seat Controls         |                 |
| 15 Driver Side Rear Quarter    | Light Scratch               | 14) Driver Side Front |                 |
| 16 Driver Side Rear Door       | !                           | Seat Belt             |                 |
| Glass                          | Scratched                   | 15 Driver Side Floor  |                 |
| 17 Driver Side Rocker Panel    | Light Scratch               | Pan Weak Spots        | <b>Ø</b>        |
| 18 Driver Side Door Mirror     | !<br>Pitted                 | 16 Dash Gauges        | <b>⊘</b>        |
| 19 Driver Side Front Door Vent | (!)                         | 17 Radio/Navigation   | <b>⊘</b>        |
| Windows                        | Pitted                      | 18 Audio Sound        |                 |
| 20 Driver Side Front Door      | Paint Chips                 | Level                 | •               |
| 21 Driver Side Front           | ( <u>!</u> )                | 19 Driver Side Rear   |                 |
| Sidemarker/Reflector           | Missing                     | Door Panel            |                 |
| 22 Driver Side Front Fender    | Light Scratch ,Deep Scratch | 20 Driver Side Rear   | <b>─</b>        |
| 23 Driver Side Front Door      |                             | Seat                  |                 |
| Glass                          | •                           | 21 Driver Side Rear   | <b>⊘</b>        |
| 24 Driver Side Rear            |                             | Seat Belt             |                 |
| Sidemarker/Reflector           | •                           | 22 Driver Side Rear   |                 |
| 25 Driver Side Rear Turn       |                             | Carpet                |                 |
| Signal                         | •                           | 23 Passenger Side     | •               |
| 26 Driver Side Tail Lights     | •                           | Rear Seat             |                 |
| 27 Trunk Pan                   | <b>②</b>                    | 24) Passenger Side    | •               |
| 28 Rear Bumper                 | <b>⊘</b>                    | Rear Seat Belt        |                 |
|                                |                             |                       |                 |