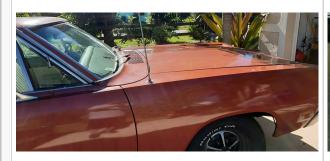

### Exterior & Interior

**Exterior** Interior (!)Exterior Paint Condition Accessories PaintFade Aftermarket radio Body Alignment 2 Interior Odor Minimal Misalignment gasoline odor

| 3 Body Seals                   | !<br>Dried Out              | 3 Headliner           |                 |
|--------------------------------|-----------------------------|-----------------------|-----------------|
| 4 Roof                         | Light Scratch ,Deep Scratch | 4 Passenger Side      | (!)             |
| 5 Hood                         | Light Scratch, Deep Scratch | Rear Door Panel       | Missing armrest |
|                                | Light Scratch ,Misaligned   | 5 Heater              | !<br>Inop       |
| 6 Front Bumper                 | Light Scratch               | 6 Driver Side Front   | <u> </u>        |
| Passenger Side Front           | Light Saratah               | Carpet                | Wear            |
| Fender                         | Light Scratch               | 7 Steering Wheel      | !               |
| Passenger Side Front Door      | !<br>Pitted                 | Driver Side Front     | Cracks          |
| Vent Windows                   | Filleu                      | Door Panel            | !<br>Stained    |
| Passenger Side Front Door      | Light Scratch               | Driver Side Front     |                 |
| 10 Passenger Side Door Mirror  | Chrome Peel                 | Door Controls         |                 |
| 11 Passenger Side Rocker       | (!)                         | 10 Driver Side Sun    |                 |
| Panel                          | Paint Fade                  | Visor                 | <b>②</b>        |
| 12 Passenger Side Rear         |                             | 11 Horn               | •               |
| Quarter                        | Previous Repair             | 12 Driver Side Front  |                 |
| 13 Rear Window/Trim            | !                           | Seat                  | •               |
| 14 Decklid/Rear Gate           | Broke                       | 13 Driver Side Front  |                 |
|                                | Missing Weather Strip       | Seat Controls         |                 |
| 15 Driver Side Rear Quarter    | Light Scratch               | 14) Driver Side Front |                 |
| 16 Driver Side Rear Door       | !                           | Seat Belt             |                 |
| Glass                          | Scratched                   | 15 Driver Side Floor  |                 |
| 17 Driver Side Rocker Panel    | Light Scratch               | Pan Weak Spots        | <b>Ø</b>        |
| 18 Driver Side Door Mirror     | !<br>Pitted                 | 16 Dash Gauges        | <b>⊘</b>        |
| 19 Driver Side Front Door Vent | (!)                         | 17 Radio/Navigation   | <b>⊘</b>        |
| Windows                        | Pitted                      | 18 Audio Sound        |                 |
| 20 Driver Side Front Door      | Paint Chips                 | Level                 | •               |
| 21 Driver Side Front           | ( <u>!</u> )                | 19 Driver Side Rear   |                 |
| Sidemarker/Reflector           | Missing                     | Door Panel            |                 |
| 22 Driver Side Front Fender    | Light Scratch ,Deep Scratch | 20 Driver Side Rear   | <b>─</b>        |
| 23 Driver Side Front Door      |                             | Seat                  |                 |
| Glass                          | •                           | 21 Driver Side Rear   | <b>⊘</b>        |
| 24 Driver Side Rear            |                             | Seat Belt             |                 |
| Sidemarker/Reflector           | •                           | 22 Driver Side Rear   |                 |
| 25 Driver Side Rear Turn       |                             | Carpet                |                 |
| Signal                         | •                           | 23 Passenger Side     | •               |
| 26 Driver Side Tail Lights     | •                           | Rear Seat             |                 |
| 27 Trunk Pan                   | <b>②</b>                    | 24) Passenger Side    | •               |
| 28 Rear Bumper                 | <b>⊘</b>                    | Rear Seat Belt        |                 |
|                                |                             |                       |                 |

### **Additional Inspector Notes**

318-V8 automatic transmission car is in original condition but very far from being perfect the hood is out of alignment there are scratches and scrapes on every body panel.