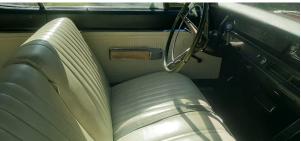

### Exterior & Interior

**Exterior** Interior (!)Exterior Paint Condition Accessories PaintFade Aftermarket radio Body Alignment 2 Interior Odor Minimal Misalignment gasoline odor

| 3 Body Seals                   | !<br>Dried Out              | 3 Headliner           |                 |
|--------------------------------|-----------------------------|-----------------------|-----------------|
| 4 Roof                         | Light Scratch ,Deep Scratch | 4 Passenger Side      | (!)             |
| 5 Hood                         | Light Scratch, Deep Scratch | Rear Door Panel       | Missing armrest |
|                                | Light Scratch ,Misaligned   | 5 Heater              | !<br>Inop       |
| 6 Front Bumper                 | Light Scratch               | 6 Driver Side Front   | <u> </u>        |
| Passenger Side Front           | Light Saratah               | Carpet                | Wear            |
| Fender                         | Light Scratch               | 7 Steering Wheel      | !               |
| Passenger Side Front Door      | !<br>Pitted                 | Driver Side Front     | Cracks          |
| Vent Windows                   | Filleu                      | Door Panel            | !<br>Stained    |
| Passenger Side Front Door      | Light Scratch               | Driver Side Front     |                 |
| 10 Passenger Side Door Mirror  | Chrome Peel                 | Door Controls         |                 |
| 11 Passenger Side Rocker       | (!)                         | 10 Driver Side Sun    |                 |
| Panel                          | Paint Fade                  | Visor                 | <b>②</b>        |
| 12 Passenger Side Rear         |                             | 11 Horn               | •               |
| Quarter                        | Previous Repair             | 12 Driver Side Front  |                 |
| 13 Rear Window/Trim            | !                           | Seat                  | •               |
| 14 Decklid/Rear Gate           | Broke                       | 13 Driver Side Front  |                 |
|                                | Missing Weather Strip       | Seat Controls         |                 |
| 15 Driver Side Rear Quarter    | Light Scratch               | 14) Driver Side Front |                 |
| 16 Driver Side Rear Door       | !                           | Seat Belt             |                 |
| Glass                          | Scratched                   | 15 Driver Side Floor  |                 |
| 17 Driver Side Rocker Panel    | Light Scratch               | Pan Weak Spots        | <b>Ø</b>        |
| 18 Driver Side Door Mirror     | !<br>Pitted                 | 16 Dash Gauges        | <b>⊘</b>        |
| 19 Driver Side Front Door Vent | (!)                         | 17 Radio/Navigation   | <b>⊘</b>        |
| Windows                        | Pitted                      | 18 Audio Sound        |                 |
| 20 Driver Side Front Door      | Paint Chips                 | Level                 | •               |
| 21 Driver Side Front           | ( <u>!</u> )                | 19 Driver Side Rear   |                 |
| Sidemarker/Reflector           | Missing                     | Door Panel            |                 |
| 22 Driver Side Front Fender    | Light Scratch ,Deep Scratch | 20 Driver Side Rear   | <b>─</b>        |
| 23 Driver Side Front Door      |                             | Seat                  |                 |
| Glass                          | •                           | 21 Driver Side Rear   | <b>⊘</b>        |
| 24 Driver Side Rear            |                             | Seat Belt             |                 |
| Sidemarker/Reflector           | •                           | 22 Driver Side Rear   |                 |
| 25 Driver Side Rear Turn       |                             | Carpet                |                 |
| Signal                         | •                           | 23 Passenger Side     | •               |
| 26 Driver Side Tail Lights     | •                           | Rear Seat             |                 |
| 27 Trunk Pan                   | <b>②</b>                    | 24) Passenger Side    | •               |
| 28 Rear Bumper                 | <b>⊘</b>                    | Rear Seat Belt        |                 |
|                                |                             |                       |                 |