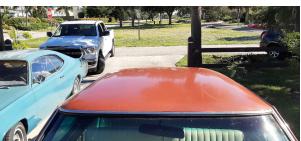

### Exterior & Interior

**Exterior** Interior (!)Exterior Paint Condition Accessories PaintFade Aftermarket radio Body Alignment 2 Interior Odor Minimal Misalignment gasoline odor

| 3 Body Seals                   | !<br>Dried Out              | 3 Headliner           |                 |
|--------------------------------|-----------------------------|-----------------------|-----------------|
| 4 Roof                         | Light Scratch ,Deep Scratch | 4 Passenger Side      | (!)             |
| 5 Hood                         | Light Scratch, Deep Scratch | Rear Door Panel       | Missing armrest |
|                                | Light Scratch ,Misaligned   | 5 Heater              | !<br>Inop       |
| 6 Front Bumper                 | Light Scratch               | 6 Driver Side Front   | <u> </u>        |
| Passenger Side Front           | Light Saratah               | Carpet                | Wear            |
| Fender                         | Light Scratch               | 7 Steering Wheel      | !               |
| Passenger Side Front Door      | !<br>Pitted                 | Driver Side Front     | Cracks          |
| Vent Windows                   | Filleu                      | Door Panel            | !<br>Stained    |
| Passenger Side Front Door      | Light Scratch               | Driver Side Front     |                 |
| 10 Passenger Side Door Mirror  | Chrome Peel                 | Door Controls         |                 |
| 11 Passenger Side Rocker       | (!)                         | 10 Driver Side Sun    |                 |
| Panel                          | Paint Fade                  | Visor                 | <b>②</b>        |
| 12 Passenger Side Rear         |                             | 11 Horn               | •               |
| Quarter                        | Previous Repair             | 12 Driver Side Front  |                 |
| 13 Rear Window/Trim            | !                           | Seat                  | •               |
| 14 Decklid/Rear Gate           | Broke                       | 13 Driver Side Front  |                 |
|                                | Missing Weather Strip       | Seat Controls         |                 |
| 15 Driver Side Rear Quarter    | Light Scratch               | 14) Driver Side Front |                 |
| 16 Driver Side Rear Door       | !                           | Seat Belt             |                 |
| Glass                          | Scratched                   | 15 Driver Side Floor  |                 |
| 17 Driver Side Rocker Panel    | Light Scratch               | Pan Weak Spots        | <b>Ø</b>        |
| 18 Driver Side Door Mirror     | !<br>Pitted                 | 16 Dash Gauges        | <b>⊘</b>        |
| 19 Driver Side Front Door Vent | (!)                         | 17 Radio/Navigation   | <b>⊘</b>        |
| Windows                        | Pitted                      | 18 Audio Sound        |                 |
| 20 Driver Side Front Door      | Paint Chips                 | Level                 | •               |
| 21 Driver Side Front           | ( <u>!</u> )                | 19 Driver Side Rear   |                 |
| Sidemarker/Reflector           | Missing                     | Door Panel            |                 |
| 22 Driver Side Front Fender    | Light Scratch ,Deep Scratch | 20 Driver Side Rear   | <b>─</b>        |
| 23 Driver Side Front Door      |                             | Seat                  |                 |
| Glass                          | •                           | 21 Driver Side Rear   | <b>⊘</b>        |
| 24 Driver Side Rear            |                             | Seat Belt             |                 |
| Sidemarker/Reflector           | •                           | 22 Driver Side Rear   |                 |
| 25 Driver Side Rear Turn       |                             | Carpet                |                 |
| Signal                         | •                           | 23 Passenger Side     | •               |
| 26 Driver Side Tail Lights     | •                           | Rear Seat             |                 |
| 27 Trunk Pan                   | <b>②</b>                    | 24) Passenger Side    | •               |
| 28 Rear Bumper                 | <b>⊘</b>                    | Rear Seat Belt        |                 |
|                                |                             |                       |                 |

### **Additional Inspector Notes**

318-V8 automatic transmission car is in original condition but very far from being perfect the hood is out of alignment there are scratches and scrapes on every body panel.