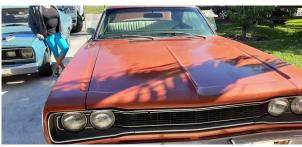

### Exterior & Interior

**Exterior** Interior (!)Exterior Paint Condition Accessories PaintFade Aftermarket radio Body Alignment 2 Interior Odor Minimal Misalignment gasoline odor

| 3 Body Seals                   | !<br>Dried Out              | 3 Headliner           |                 |
|--------------------------------|-----------------------------|-----------------------|-----------------|
| 4 Roof                         | Light Scratch ,Deep Scratch | 4 Passenger Side      | (!)             |
| 5 Hood                         | Light Scratch, Deep Scratch | Rear Door Panel       | Missing armrest |
|                                | Light Scratch ,Misaligned   | 5 Heater              | !<br>Inop       |
| 6 Front Bumper                 | Light Scratch               | 6 Driver Side Front   | <u> </u>        |
| Passenger Side Front           | Light Saratah               | Carpet                | Wear            |
| Fender                         | Light Scratch               | 7 Steering Wheel      | !               |
| Passenger Side Front Door      | !<br>Pitted                 | Driver Side Front     | Cracks          |
| Vent Windows                   | Filleu                      | Door Panel            | !<br>Stained    |
| Passenger Side Front Door      | Light Scratch               | Driver Side Front     |                 |
| 10 Passenger Side Door Mirror  | Chrome Peel                 | Door Controls         |                 |
| 11 Passenger Side Rocker       | (!)                         | 10 Driver Side Sun    |                 |
| Panel                          | Paint Fade                  | Visor                 | <b>②</b>        |
| 12 Passenger Side Rear         |                             | 11 Horn               | •               |
| Quarter                        | Previous Repair             | 12 Driver Side Front  |                 |
| 13 Rear Window/Trim            | !                           | Seat                  | •               |
| 14 Decklid/Rear Gate           | Broke                       | 13 Driver Side Front  |                 |
|                                | Missing Weather Strip       | Seat Controls         |                 |
| 15 Driver Side Rear Quarter    | Light Scratch               | 14) Driver Side Front |                 |
| 16 Driver Side Rear Door       | !                           | Seat Belt             |                 |
| Glass                          | Scratched                   | 15 Driver Side Floor  |                 |
| 17 Driver Side Rocker Panel    | Light Scratch               | Pan Weak Spots        | <b>Ø</b>        |
| 18 Driver Side Door Mirror     | !<br>Pitted                 | 16 Dash Gauges        | <b>⊘</b>        |
| 19 Driver Side Front Door Vent | (!)                         | 17 Radio/Navigation   | <b>⊘</b>        |
| Windows                        | Pitted                      | 18 Audio Sound        |                 |
| 20 Driver Side Front Door      | Paint Chips                 | Level                 | •               |
| 21 Driver Side Front           | ( <u>!</u> )                | 19 Driver Side Rear   |                 |
| Sidemarker/Reflector           | Missing                     | Door Panel            |                 |
| 22 Driver Side Front Fender    | Light Scratch ,Deep Scratch | 20 Driver Side Rear   | <b>─</b>        |
| 23 Driver Side Front Door      |                             | Seat                  |                 |
| Glass                          | •                           | 21 Driver Side Rear   | <b>⊘</b>        |
| 24 Driver Side Rear            |                             | Seat Belt             |                 |
| Sidemarker/Reflector           | •                           | 22 Driver Side Rear   |                 |
| 25 Driver Side Rear Turn       |                             | Carpet                |                 |
| Signal                         | •                           | 23 Passenger Side     | •               |
| 26 Driver Side Tail Lights     | •                           | Rear Seat             |                 |
| 27 Trunk Pan                   | <b>②</b>                    | 24) Passenger Side    | •               |
| 28 Rear Bumper                 | <b>⊘</b>                    | Rear Seat Belt        |                 |
|                                |                             |                       |                 |

### **Additional Inspector Notes**

318-V8 automatic transmission car is in original condition but very far from being perfect the hood is out of alignment there are scratches and scrapes on every body panel.