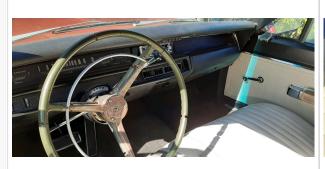

### Exterior & Interior

**Exterior** Interior (!)Exterior Paint Condition Accessories PaintFade Aftermarket radio Body Alignment 2 Interior Odor Minimal Misalignment gasoline odor

| 3 Body Seals                   | !<br>Dried Out              | 3 Headliner           |                 |
|--------------------------------|-----------------------------|-----------------------|-----------------|
| 4 Roof                         | Light Scratch ,Deep Scratch | 4 Passenger Side      | (!)             |
| 5 Hood                         | Light Scratch, Deep Scratch | Rear Door Panel       | Missing armrest |
|                                | Light Scratch ,Misaligned   | 5 Heater              | !<br>Inop       |
| 6 Front Bumper                 | Light Scratch               | 6 Driver Side Front   | <u> </u>        |
| Passenger Side Front           | Light Saratah               | Carpet                | Wear            |
| Fender                         | Light Scratch               | 7 Steering Wheel      | !               |
| Passenger Side Front Door      | !<br>Pitted                 | Driver Side Front     | Cracks          |
| Vent Windows                   | Filleu                      | Door Panel            | !<br>Stained    |
| Passenger Side Front Door      | Light Scratch               | Driver Side Front     |                 |
| 10 Passenger Side Door Mirror  | Chrome Peel                 | Door Controls         |                 |
| 11 Passenger Side Rocker       | (!)                         | 10 Driver Side Sun    |                 |
| Panel                          | Paint Fade                  | Visor                 | <b>②</b>        |
| 12 Passenger Side Rear         |                             | 11 Horn               | •               |
| Quarter                        | Previous Repair             | 12 Driver Side Front  |                 |
| 13 Rear Window/Trim            | !                           | Seat                  | •               |
| 14 Decklid/Rear Gate           | Broke                       | 13 Driver Side Front  |                 |
|                                | Missing Weather Strip       | Seat Controls         |                 |
| 15 Driver Side Rear Quarter    | Light Scratch               | 14) Driver Side Front |                 |
| 16 Driver Side Rear Door       | !                           | Seat Belt             |                 |
| Glass                          | Scratched                   | 15 Driver Side Floor  |                 |
| 17 Driver Side Rocker Panel    | Light Scratch               | Pan Weak Spots        | <b>Ø</b>        |
| 18 Driver Side Door Mirror     | !<br>Pitted                 | 16 Dash Gauges        | <b>⊘</b>        |
| 19 Driver Side Front Door Vent | (!)                         | 17 Radio/Navigation   | <b>⊘</b>        |
| Windows                        | Pitted                      | 18 Audio Sound        |                 |
| 20 Driver Side Front Door      | Paint Chips                 | Level                 | •               |
| 21 Driver Side Front           | ( <u>!</u> )                | 19 Driver Side Rear   |                 |
| Sidemarker/Reflector           | Missing                     | Door Panel            |                 |
| 22 Driver Side Front Fender    | Light Scratch ,Deep Scratch | 20 Driver Side Rear   | <b>─</b>        |
| 23 Driver Side Front Door      |                             | Seat                  |                 |
| Glass                          | •                           | 21 Driver Side Rear   | <b>⊘</b>        |
| 24 Driver Side Rear            |                             | Seat Belt             |                 |
| Sidemarker/Reflector           | •                           | 22 Driver Side Rear   |                 |
| 25 Driver Side Rear Turn       |                             | Carpet                |                 |
| Signal                         | •                           | 23 Passenger Side     | •               |
| 26 Driver Side Tail Lights     | •                           | Rear Seat             |                 |
| 27 Trunk Pan                   | <b>②</b>                    | 24) Passenger Side    | •               |
| 28 Rear Bumper                 | <b>⊘</b>                    | Rear Seat Belt        |                 |
|                                |                             |                       |                 |