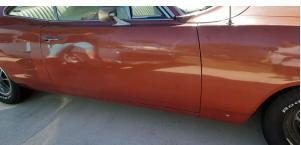

### Exterior & Interior

**Exterior** Interior (!)Exterior Paint Condition Accessories PaintFade Aftermarket radio Body Alignment 2 Interior Odor Minimal Misalignment gasoline odor

| 3 Body Seals                   | !<br>Dried Out              | 3 Headliner           |                 |
|--------------------------------|-----------------------------|-----------------------|-----------------|
| 4 Roof                         | Light Scratch ,Deep Scratch | 4 Passenger Side      | (!)             |
| 5 Hood                         | Light Scratch, Deep Scratch | Rear Door Panel       | Missing armrest |
|                                | Light Scratch ,Misaligned   | 5 Heater              | !<br>Inop       |
| 6 Front Bumper                 | Light Scratch               | 6 Driver Side Front   | <u> </u>        |
| Passenger Side Front           | Light Saratah               | Carpet                | Wear            |
| Fender                         | Light Scratch               | 7 Steering Wheel      | !               |
| Passenger Side Front Door      | !<br>Pitted                 | Driver Side Front     | Cracks          |
| Vent Windows                   | Filleu                      | Door Panel            | !<br>Stained    |
| Passenger Side Front Door      | Light Scratch               | Driver Side Front     |                 |
| 10 Passenger Side Door Mirror  | Chrome Peel                 | Door Controls         |                 |
| 11 Passenger Side Rocker       | (!)                         | 10 Driver Side Sun    |                 |
| Panel                          | Paint Fade                  | Visor                 | <b>②</b>        |
| 12 Passenger Side Rear         |                             | 11 Horn               | •               |
| Quarter                        | Previous Repair             | 12 Driver Side Front  |                 |
| 13 Rear Window/Trim            | !                           | Seat                  | •               |
| 14 Decklid/Rear Gate           | Broke                       | 13 Driver Side Front  |                 |
|                                | Missing Weather Strip       | Seat Controls         |                 |
| 15 Driver Side Rear Quarter    | Light Scratch               | 14) Driver Side Front |                 |
| 16 Driver Side Rear Door       | !                           | Seat Belt             |                 |
| Glass                          | Scratched                   | 15 Driver Side Floor  |                 |
| 17 Driver Side Rocker Panel    | Light Scratch               | Pan Weak Spots        | <b>Ø</b>        |
| 18 Driver Side Door Mirror     | !<br>Pitted                 | 16 Dash Gauges        | <b>⊘</b>        |
| 19 Driver Side Front Door Vent | (!)                         | 17 Radio/Navigation   | <b>⊘</b>        |
| Windows                        | Pitted                      | 18 Audio Sound        |                 |
| 20 Driver Side Front Door      | Paint Chips                 | Level                 | •               |
| 21 Driver Side Front           | ( <u>!</u> )                | 19 Driver Side Rear   |                 |
| Sidemarker/Reflector           | Missing                     | Door Panel            |                 |
| 22 Driver Side Front Fender    | Light Scratch ,Deep Scratch | 20 Driver Side Rear   | <b>─</b>        |
| 23 Driver Side Front Door      |                             | Seat                  |                 |
| Glass                          | •                           | 21 Driver Side Rear   | <b>⊘</b>        |
| 24 Driver Side Rear            |                             | Seat Belt             |                 |
| Sidemarker/Reflector           | •                           | 22 Driver Side Rear   |                 |
| 25 Driver Side Rear Turn       |                             | Carpet                |                 |
| Signal                         | •                           | 23 Passenger Side     | •               |
| 26 Driver Side Tail Lights     | •                           | Rear Seat             |                 |
| 27 Trunk Pan                   | <b>②</b>                    | 24) Passenger Side    | •               |
| 28 Rear Bumper                 | <b>⊘</b>                    | Rear Seat Belt        |                 |
|                                |                             |                       |                 |

### **Additional Inspector Notes**

318-V8 automatic transmission car is in original condition but very far from being perfect the hood is out of alignment there are scratches and scrapes on every body panel.