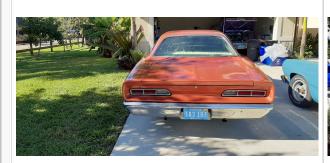

### Exterior & Interior

**Exterior** Interior (!)Exterior Paint Condition Accessories PaintFade Aftermarket radio Body Alignment 2 Interior Odor Minimal Misalignment gasoline odor

| 3 Body Seals                   | !<br>Dried Out              | 3 Headliner           |                 |
|--------------------------------|-----------------------------|-----------------------|-----------------|
| 4 Roof                         | Light Scratch ,Deep Scratch | 4 Passenger Side      | (!)             |
| 5 Hood                         | Light Scratch, Deep Scratch | Rear Door Panel       | Missing armrest |
|                                | Light Scratch ,Misaligned   | 5 Heater              | !<br>Inop       |
| 6 Front Bumper                 | Light Scratch               | 6 Driver Side Front   | <u> </u>        |
| Passenger Side Front           | Light Saratah               | Carpet                | Wear            |
| Fender                         | Light Scratch               | 7 Steering Wheel      | !               |
| Passenger Side Front Door      | !<br>Pitted                 | Driver Side Front     | Cracks          |
| Vent Windows                   | Filleu                      | Door Panel            | !<br>Stained    |
| Passenger Side Front Door      | Light Scratch               | Driver Side Front     |                 |
| 10 Passenger Side Door Mirror  | Chrome Peel                 | Door Controls         |                 |
| 11 Passenger Side Rocker       | (!)                         | 10 Driver Side Sun    |                 |
| Panel                          | Paint Fade                  | Visor                 | <b>②</b>        |
| 12 Passenger Side Rear         |                             | 11 Horn               | •               |
| Quarter                        | Previous Repair             | 12 Driver Side Front  |                 |
| 13 Rear Window/Trim            | !                           | Seat                  | •               |
| 14 Decklid/Rear Gate           | Broke                       | 13 Driver Side Front  |                 |
|                                | Missing Weather Strip       | Seat Controls         |                 |
| 15 Driver Side Rear Quarter    | Light Scratch               | 14) Driver Side Front |                 |
| 16 Driver Side Rear Door       | !                           | Seat Belt             |                 |
| Glass                          | Scratched                   | 15 Driver Side Floor  |                 |
| 17 Driver Side Rocker Panel    | Light Scratch               | Pan Weak Spots        | <b>Ø</b>        |
| 18 Driver Side Door Mirror     | !<br>Pitted                 | 16 Dash Gauges        | <b>⊘</b>        |
| 19 Driver Side Front Door Vent | (!)                         | 17 Radio/Navigation   | <b>⊘</b>        |
| Windows                        | Pitted                      | 18 Audio Sound        |                 |
| 20 Driver Side Front Door      | Paint Chips                 | Level                 | •               |
| 21 Driver Side Front           | ( <u>!</u> )                | 19 Driver Side Rear   |                 |
| Sidemarker/Reflector           | Missing                     | Door Panel            |                 |
| 22 Driver Side Front Fender    | Light Scratch ,Deep Scratch | 20 Driver Side Rear   | <b>─</b>        |
| 23 Driver Side Front Door      |                             | Seat                  |                 |
| Glass                          | •                           | 21 Driver Side Rear   | <b>⊘</b>        |
| 24 Driver Side Rear            |                             | Seat Belt             |                 |
| Sidemarker/Reflector           | •                           | 22 Driver Side Rear   |                 |
| 25 Driver Side Rear Turn       |                             | Carpet                |                 |
| Signal                         | •                           | 23 Passenger Side     | •               |
| 26 Driver Side Tail Lights     | •                           | Rear Seat             |                 |
| 27 Trunk Pan                   | <b>②</b>                    | 24) Passenger Side    | •               |
| 28 Rear Bumper                 | <b>⊘</b>                    | Rear Seat Belt        |                 |
|                                |                             |                       |                 |