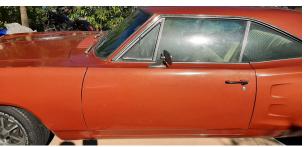

### Exterior & Interior

**Exterior** Interior (!)Exterior Paint Condition Accessories PaintFade Aftermarket radio Body Alignment 2 Interior Odor Minimal Misalignment gasoline odor

| 3 Body Seals                   | !<br>Dried Out              | 3 Headliner           |                 |
|--------------------------------|-----------------------------|-----------------------|-----------------|
| 4 Roof                         | Light Scratch ,Deep Scratch | 4 Passenger Side      | (!)             |
| 5 Hood                         | Light Scratch, Deep Scratch | Rear Door Panel       | Missing armrest |
|                                | Light Scratch ,Misaligned   | 5 Heater              | !<br>Inop       |
| 6 Front Bumper                 | Light Scratch               | 6 Driver Side Front   | <u> </u>        |
| Passenger Side Front           | Light Saratah               | Carpet                | Wear            |
| Fender                         | Light Scratch               | 7 Steering Wheel      | !               |
| Passenger Side Front Door      | !<br>Pitted                 | Driver Side Front     | Cracks          |
| Vent Windows                   | Filleu                      | Door Panel            | !<br>Stained    |
| Passenger Side Front Door      | Light Scratch               | Driver Side Front     |                 |
| 10 Passenger Side Door Mirror  | Chrome Peel                 | Door Controls         |                 |
| 11 Passenger Side Rocker       | (!)                         | 10 Driver Side Sun    |                 |
| Panel                          | Paint Fade                  | Visor                 | <b>②</b>        |
| 12 Passenger Side Rear         |                             | 11 Horn               | •               |
| Quarter                        | Previous Repair             | 12 Driver Side Front  |                 |
| 13 Rear Window/Trim            | !                           | Seat                  | •               |
| 14 Decklid/Rear Gate           | Broke                       | 13 Driver Side Front  |                 |
|                                | Missing Weather Strip       | Seat Controls         |                 |
| 15 Driver Side Rear Quarter    | Light Scratch               | 14) Driver Side Front |                 |
| 16 Driver Side Rear Door       | !                           | Seat Belt             |                 |
| Glass                          | Scratched                   | 15 Driver Side Floor  |                 |
| 17 Driver Side Rocker Panel    | Light Scratch               | Pan Weak Spots        | <b>Ø</b>        |
| 18 Driver Side Door Mirror     | !<br>Pitted                 | 16 Dash Gauges        | <b>⊘</b>        |
| 19 Driver Side Front Door Vent | (!)                         | 17 Radio/Navigation   | <b>⊘</b>        |
| Windows                        | Pitted                      | 18 Audio Sound        |                 |
| 20 Driver Side Front Door      | Paint Chips                 | Level                 | •               |
| 21 Driver Side Front           | ( <u>!</u> )                | 19 Driver Side Rear   |                 |
| Sidemarker/Reflector           | Missing                     | Door Panel            |                 |
| 22 Driver Side Front Fender    | Light Scratch ,Deep Scratch | 20 Driver Side Rear   | <b>─</b>        |
| 23 Driver Side Front Door      |                             | Seat                  |                 |
| Glass                          | •                           | 21 Driver Side Rear   | <b>⊘</b>        |
| 24 Driver Side Rear            |                             | Seat Belt             |                 |
| Sidemarker/Reflector           | •                           | 22 Driver Side Rear   |                 |
| 25 Driver Side Rear Turn       |                             | Carpet                |                 |
| Signal                         | •                           | 23 Passenger Side     | •               |
| 26 Driver Side Tail Lights     | •                           | Rear Seat             |                 |
| 27 Trunk Pan                   | <b>②</b>                    | 24) Passenger Side    | •               |
| 28 Rear Bumper                 | <b>⊘</b>                    | Rear Seat Belt        |                 |
|                                |                             |                       |                 |

### **Additional Inspector Notes**

318-V8 automatic transmission car is in original condition but very far from being perfect the hood is out of alignment there are scratches and scrapes on every body panel.