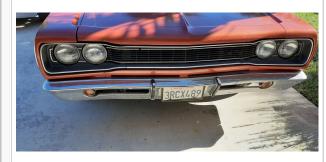

### Exterior & Interior

**Exterior** Interior (!)Exterior Paint Condition Accessories PaintFade Aftermarket radio Body Alignment 2 Interior Odor Minimal Misalignment gasoline odor

| 3 Body Seals                   | !<br>Dried Out              | 3 Headliner           |                 |
|--------------------------------|-----------------------------|-----------------------|-----------------|
| 4 Roof                         | Light Scratch ,Deep Scratch | 4 Passenger Side      | (!)             |
| 5 Hood                         | Light Scratch, Deep Scratch | Rear Door Panel       | Missing armrest |
|                                | Light Scratch ,Misaligned   | 5 Heater              | !<br>Inop       |
| 6 Front Bumper                 | Light Scratch               | 6 Driver Side Front   | <u> </u>        |
| Passenger Side Front           | Light Saratah               | Carpet                | Wear            |
| Fender                         | Light Scratch               | 7 Steering Wheel      | !               |
| Passenger Side Front Door      | !<br>Pitted                 | Driver Side Front     | Cracks          |
| Vent Windows                   | Filleu                      | Door Panel            | !<br>Stained    |
| Passenger Side Front Door      | Light Scratch               | Driver Side Front     |                 |
| 10 Passenger Side Door Mirror  | Chrome Peel                 | Door Controls         |                 |
| 11 Passenger Side Rocker       | (!)                         | 10 Driver Side Sun    |                 |
| Panel                          | Paint Fade                  | Visor                 | <b>②</b>        |
| 12 Passenger Side Rear         |                             | 11 Horn               | •               |
| Quarter                        | Previous Repair             | 12 Driver Side Front  |                 |
| 13 Rear Window/Trim            | !                           | Seat                  | •               |
| 14 Decklid/Rear Gate           | Broke                       | 13 Driver Side Front  |                 |
|                                | Missing Weather Strip       | Seat Controls         |                 |
| 15 Driver Side Rear Quarter    | Light Scratch               | 14) Driver Side Front |                 |
| 16 Driver Side Rear Door       | !                           | Seat Belt             |                 |
| Glass                          | Scratched                   | 15 Driver Side Floor  |                 |
| 17 Driver Side Rocker Panel    | Light Scratch               | Pan Weak Spots        | <b>Ø</b>        |
| 18 Driver Side Door Mirror     | !<br>Pitted                 | 16 Dash Gauges        | <b>⊘</b>        |
| 19 Driver Side Front Door Vent | (!)                         | 17 Radio/Navigation   | <b>⊘</b>        |
| Windows                        | Pitted                      | 18 Audio Sound        |                 |
| 20 Driver Side Front Door      | Paint Chips                 | Level                 | •               |
| 21 Driver Side Front           | ( <u>!</u> )                | 19 Driver Side Rear   |                 |
| Sidemarker/Reflector           | Missing                     | Door Panel            |                 |
| 22 Driver Side Front Fender    | Light Scratch ,Deep Scratch | 20 Driver Side Rear   | <b>─</b>        |
| 23 Driver Side Front Door      |                             | Seat                  |                 |
| Glass                          | •                           | 21 Driver Side Rear   | <b>⊘</b>        |
| 24 Driver Side Rear            |                             | Seat Belt             |                 |
| Sidemarker/Reflector           | •                           | 22 Driver Side Rear   |                 |
| 25 Driver Side Rear Turn       |                             | Carpet                |                 |
| Signal                         | •                           | 23 Passenger Side     | •               |
| 26 Driver Side Tail Lights     | •                           | Rear Seat             |                 |
| 27 Trunk Pan                   | <b>②</b>                    | 24) Passenger Side    | •               |
| 28 Rear Bumper                 | <b>⊘</b>                    | Rear Seat Belt        |                 |
|                                |                             |                       |                 |

### **Additional Inspector Notes**

318-V8 automatic transmission car is in original condition but very far from being perfect the hood is out of alignment there are scratches and scrapes on every body panel.