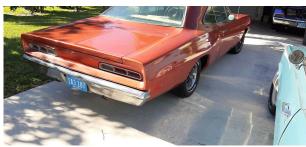

### Exterior & Interior

**Exterior** Interior (!)Exterior Paint Condition Accessories PaintFade Aftermarket radio Body Alignment 2 Interior Odor Minimal Misalignment gasoline odor

| 3 Body Seals                   | !<br>Dried Out              | 3 Headliner           |                 |
|--------------------------------|-----------------------------|-----------------------|-----------------|
| 4 Roof                         | Light Scratch ,Deep Scratch | 4 Passenger Side      | (!)             |
| 5 Hood                         | Light Scratch, Deep Scratch | Rear Door Panel       | Missing armrest |
|                                | Light Scratch ,Misaligned   | 5 Heater              | !<br>Inop       |
| 6 Front Bumper                 | Light Scratch               | 6 Driver Side Front   | <u> </u>        |
| Passenger Side Front           | Light Saratah               | Carpet                | Wear            |
| Fender                         | Light Scratch               | 7 Steering Wheel      | !               |
| Passenger Side Front Door      | !<br>Pitted                 | Driver Side Front     | Cracks          |
| Vent Windows                   | Filleu                      | Door Panel            | !<br>Stained    |
| Passenger Side Front Door      | Light Scratch               | Driver Side Front     |                 |
| 10 Passenger Side Door Mirror  | Chrome Peel                 | Door Controls         |                 |
| 11 Passenger Side Rocker       | (!)                         | 10 Driver Side Sun    |                 |
| Panel                          | Paint Fade                  | Visor                 | <b>②</b>        |
| 12 Passenger Side Rear         |                             | 11 Horn               | •               |
| Quarter                        | Previous Repair             | 12 Driver Side Front  |                 |
| 13 Rear Window/Trim            | !                           | Seat                  | •               |
| 14 Decklid/Rear Gate           | Broke                       | 13 Driver Side Front  |                 |
|                                | Missing Weather Strip       | Seat Controls         |                 |
| 15 Driver Side Rear Quarter    | Light Scratch               | 14) Driver Side Front |                 |
| 16 Driver Side Rear Door       | !                           | Seat Belt             |                 |
| Glass                          | Scratched                   | 15 Driver Side Floor  |                 |
| 17 Driver Side Rocker Panel    | Light Scratch               | Pan Weak Spots        | <b>Ø</b>        |
| 18 Driver Side Door Mirror     | !<br>Pitted                 | 16 Dash Gauges        | <b>⊘</b>        |
| 19 Driver Side Front Door Vent | (!)                         | 17 Radio/Navigation   | <b>⊘</b>        |
| Windows                        | Pitted                      | 18 Audio Sound        |                 |
| 20 Driver Side Front Door      | Paint Chips                 | Level                 | •               |
| 21 Driver Side Front           | ( <u>!</u> )                | 19 Driver Side Rear   |                 |
| Sidemarker/Reflector           | Missing                     | Door Panel            |                 |
| 22 Driver Side Front Fender    | Light Scratch ,Deep Scratch | 20 Driver Side Rear   | <b>─</b>        |
| 23 Driver Side Front Door      |                             | Seat                  |                 |
| Glass                          | •                           | 21 Driver Side Rear   | <b>⊘</b>        |
| 24 Driver Side Rear            |                             | Seat Belt             |                 |
| Sidemarker/Reflector           | •                           | 22 Driver Side Rear   |                 |
| 25 Driver Side Rear Turn       |                             | Carpet                |                 |
| Signal                         | •                           | 23 Passenger Side     | •               |
| 26 Driver Side Tail Lights     | •                           | Rear Seat             |                 |
| 27 Trunk Pan                   | <b>②</b>                    | 24) Passenger Side    | •               |
| 28 Rear Bumper                 | <b>⊘</b>                    | Rear Seat Belt        |                 |
|                                |                             |                       |                 |

### **Additional Inspector Notes**

318-V8 automatic transmission car is in original condition but very far from being perfect the hood is out of alignment there are scratches and scrapes on every body panel.