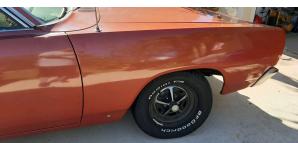

### Exterior & Interior

**Exterior** Interior (!)Exterior Paint Condition Accessories PaintFade Aftermarket radio Body Alignment 2 Interior Odor Minimal Misalignment gasoline odor

| 3 Body Seals                   | !<br>Dried Out              | 3 Headliner           |                 |
|--------------------------------|-----------------------------|-----------------------|-----------------|
| 4 Roof                         | Light Scratch ,Deep Scratch | 4 Passenger Side      | (!)             |
| 5 Hood                         | Light Scratch, Deep Scratch | Rear Door Panel       | Missing armrest |
|                                | Light Scratch ,Misaligned   | 5 Heater              | !<br>Inop       |
| 6 Front Bumper                 | Light Scratch               | 6 Driver Side Front   | <u> </u>        |
| Passenger Side Front           | Light Saratah               | Carpet                | Wear            |
| Fender                         | Light Scratch               | 7 Steering Wheel      | !               |
| Passenger Side Front Door      | !<br>Pitted                 | Driver Side Front     | Cracks          |
| Vent Windows                   | Filleu                      | Door Panel            | !<br>Stained    |
| Passenger Side Front Door      | Light Scratch               | Driver Side Front     |                 |
| 10 Passenger Side Door Mirror  | Chrome Peel                 | Door Controls         |                 |
| 11 Passenger Side Rocker       | (!)                         | 10 Driver Side Sun    |                 |
| Panel                          | Paint Fade                  | Visor                 | <b>②</b>        |
| 12 Passenger Side Rear         |                             | 11 Horn               | •               |
| Quarter                        | Previous Repair             | 12 Driver Side Front  |                 |
| 13 Rear Window/Trim            | !                           | Seat                  | •               |
| 14 Decklid/Rear Gate           | Broke                       | 13 Driver Side Front  |                 |
|                                | Missing Weather Strip       | Seat Controls         |                 |
| 15 Driver Side Rear Quarter    | Light Scratch               | 14) Driver Side Front |                 |
| 16 Driver Side Rear Door       | !                           | Seat Belt             |                 |
| Glass                          | Scratched                   | 15 Driver Side Floor  |                 |
| 17 Driver Side Rocker Panel    | Light Scratch               | Pan Weak Spots        | <b>Ø</b>        |
| 18 Driver Side Door Mirror     | !<br>Pitted                 | 16 Dash Gauges        | <b>⊘</b>        |
| 19 Driver Side Front Door Vent | (!)                         | 17 Radio/Navigation   | <b>⊘</b>        |
| Windows                        | Pitted                      | 18 Audio Sound        |                 |
| 20 Driver Side Front Door      | Paint Chips                 | Level                 | •               |
| 21 Driver Side Front           | ( <u>!</u> )                | 19 Driver Side Rear   |                 |
| Sidemarker/Reflector           | Missing                     | Door Panel            |                 |
| 22 Driver Side Front Fender    | Light Scratch ,Deep Scratch | 20 Driver Side Rear   | <b>─</b>        |
| 23 Driver Side Front Door      |                             | Seat                  |                 |
| Glass                          | •                           | 21 Driver Side Rear   | <b>⊘</b>        |
| 24 Driver Side Rear            |                             | Seat Belt             |                 |
| Sidemarker/Reflector           | •                           | 22 Driver Side Rear   |                 |
| 25 Driver Side Rear Turn       |                             | Carpet                |                 |
| Signal                         | •                           | 23 Passenger Side     | •               |
| 26 Driver Side Tail Lights     | •                           | Rear Seat             |                 |
| 27 Trunk Pan                   | <b>②</b>                    | 24) Passenger Side    | •               |
| 28 Rear Bumper                 | <b>⊘</b>                    | Rear Seat Belt        |                 |
|                                |                             |                       |                 |