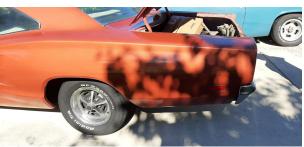

### Exterior & Interior

**Exterior** Interior (!)Exterior Paint Condition Accessories PaintFade Aftermarket radio Body Alignment 2 Interior Odor Minimal Misalignment gasoline odor

| 3 Body Seals                   | !<br>Dried Out              | 3 Headliner           |                 |
|--------------------------------|-----------------------------|-----------------------|-----------------|
| 4 Roof                         | Light Scratch ,Deep Scratch | 4 Passenger Side      | (!)             |
| 5 Hood                         | Light Scratch, Deep Scratch | Rear Door Panel       | Missing armrest |
|                                | Light Scratch ,Misaligned   | 5 Heater              | !<br>Inop       |
| 6 Front Bumper                 | Light Scratch               | 6 Driver Side Front   | <u> </u>        |
| Passenger Side Front           | Light Saratah               | Carpet                | Wear            |
| Fender                         | Light Scratch               | 7 Steering Wheel      | !               |
| Passenger Side Front Door      | !<br>Pitted                 | Driver Side Front     | Cracks          |
| Vent Windows                   | Filleu                      | Door Panel            | !<br>Stained    |
| Passenger Side Front Door      | Light Scratch               | Driver Side Front     |                 |
| 10 Passenger Side Door Mirror  | Chrome Peel                 | Door Controls         |                 |
| 11 Passenger Side Rocker       | (!)                         | 10 Driver Side Sun    |                 |
| Panel                          | Paint Fade                  | Visor                 | <b>②</b>        |
| 12 Passenger Side Rear         |                             | 11 Horn               | •               |
| Quarter                        | Previous Repair             | 12 Driver Side Front  |                 |
| 13 Rear Window/Trim            | !                           | Seat                  | •               |
| 14 Decklid/Rear Gate           | Broke                       | 13 Driver Side Front  |                 |
|                                | Missing Weather Strip       | Seat Controls         |                 |
| 15 Driver Side Rear Quarter    | Light Scratch               | 14) Driver Side Front |                 |
| 16 Driver Side Rear Door       | !                           | Seat Belt             |                 |
| Glass                          | Scratched                   | 15 Driver Side Floor  |                 |
| 17 Driver Side Rocker Panel    | Light Scratch               | Pan Weak Spots        | <b>Ø</b>        |
| 18 Driver Side Door Mirror     | !<br>Pitted                 | 16 Dash Gauges        | <b>⊘</b>        |
| 19 Driver Side Front Door Vent | (!)                         | 17 Radio/Navigation   | <b>⊘</b>        |
| Windows                        | Pitted                      | 18 Audio Sound        |                 |
| 20 Driver Side Front Door      | Paint Chips                 | Level                 | •               |
| 21 Driver Side Front           | ( <u>!</u> )                | 19 Driver Side Rear   |                 |
| Sidemarker/Reflector           | Missing                     | Door Panel            |                 |
| 22 Driver Side Front Fender    | Light Scratch ,Deep Scratch | 20 Driver Side Rear   | <b>─</b>        |
| 23 Driver Side Front Door      |                             | Seat                  |                 |
| Glass                          | •                           | 21 Driver Side Rear   | <b>⊘</b>        |
| 24 Driver Side Rear            |                             | Seat Belt             |                 |
| Sidemarker/Reflector           | •                           | 22 Driver Side Rear   |                 |
| 25 Driver Side Rear Turn       |                             | Carpet                |                 |
| Signal                         | •                           | 23 Passenger Side     | •               |
| 26 Driver Side Tail Lights     | •                           | Rear Seat             |                 |
| 27 Trunk Pan                   | <b>②</b>                    | 24) Passenger Side    | •               |
| 28 Rear Bumper                 | <b>⊘</b>                    | Rear Seat Belt        |                 |
|                                |                             |                       |                 |

### **Additional Inspector Notes**

318-V8 automatic transmission car is in original condition but very far from being perfect the hood is out of alignment there are scratches and scrapes on every body panel.