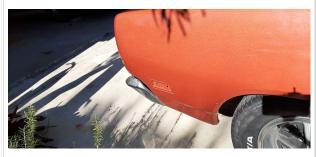

### Exterior & Interior

**Exterior** Interior (!)Exterior Paint Condition Accessories PaintFade Aftermarket radio Body Alignment 2 Interior Odor Minimal Misalignment gasoline odor

| 3 Body Seals                   | !<br>Dried Out              | 3 Headliner           |                 |
|--------------------------------|-----------------------------|-----------------------|-----------------|
| 4 Roof                         | Light Scratch ,Deep Scratch | 4 Passenger Side      | (!)             |
| 5 Hood                         | Light Scratch, Deep Scratch | Rear Door Panel       | Missing armrest |
|                                | Light Scratch ,Misaligned   | 5 Heater              | !<br>Inop       |
| 6 Front Bumper                 | Light Scratch               | 6 Driver Side Front   | <u> </u>        |
| Passenger Side Front           | Light Saratah               | Carpet                | Wear            |
| Fender                         | Light Scratch               | 7 Steering Wheel      | !               |
| Passenger Side Front Door      | !<br>Pitted                 | Driver Side Front     | Cracks          |
| Vent Windows                   | Filleu                      | Door Panel            | !<br>Stained    |
| Passenger Side Front Door      | Light Scratch               | Driver Side Front     |                 |
| 10 Passenger Side Door Mirror  | Chrome Peel                 | Door Controls         |                 |
| 11 Passenger Side Rocker       | (!)                         | 10 Driver Side Sun    |                 |
| Panel                          | Paint Fade                  | Visor                 | <b>②</b>        |
| 12 Passenger Side Rear         |                             | 11 Horn               | •               |
| Quarter                        | Previous Repair             | 12 Driver Side Front  |                 |
| 13 Rear Window/Trim            | !                           | Seat                  | •               |
| 14 Decklid/Rear Gate           | Broke                       | 13 Driver Side Front  |                 |
|                                | Missing Weather Strip       | Seat Controls         |                 |
| 15 Driver Side Rear Quarter    | Light Scratch               | 14) Driver Side Front |                 |
| 16 Driver Side Rear Door       | !                           | Seat Belt             |                 |
| Glass                          | Scratched                   | 15 Driver Side Floor  |                 |
| 17 Driver Side Rocker Panel    | Light Scratch               | Pan Weak Spots        | <b>Ø</b>        |
| 18 Driver Side Door Mirror     | !<br>Pitted                 | 16 Dash Gauges        | <b>⊘</b>        |
| 19 Driver Side Front Door Vent | (!)                         | 17 Radio/Navigation   | <b>⊘</b>        |
| Windows                        | Pitted                      | 18 Audio Sound        |                 |
| 20 Driver Side Front Door      | Paint Chips                 | Level                 | •               |
| 21 Driver Side Front           | ( <u>!</u> )                | 19 Driver Side Rear   |                 |
| Sidemarker/Reflector           | Missing                     | Door Panel            |                 |
| 22 Driver Side Front Fender    | Light Scratch ,Deep Scratch | 20 Driver Side Rear   | <b>─</b>        |
| 23 Driver Side Front Door      |                             | Seat                  |                 |
| Glass                          | •                           | 21 Driver Side Rear   | <b>⊘</b>        |
| 24 Driver Side Rear            |                             | Seat Belt             |                 |
| Sidemarker/Reflector           | •                           | 22 Driver Side Rear   |                 |
| 25 Driver Side Rear Turn       |                             | Carpet                |                 |
| Signal                         | •                           | 23 Passenger Side     | •               |
| 26 Driver Side Tail Lights     | •                           | Rear Seat             |                 |
| 27 Trunk Pan                   | <b>②</b>                    | 24) Passenger Side    | •               |
| 28 Rear Bumper                 | <b>⊘</b>                    | Rear Seat Belt        |                 |
|                                |                             |                       |                 |

### **Additional Inspector Notes**

318-V8 automatic transmission car is in original condition but very far from being perfect the hood is out of alignment there are scratches and scrapes on every body panel.