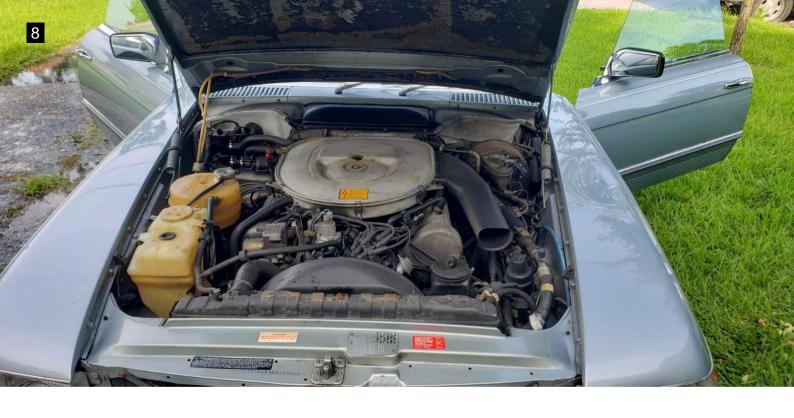

Under the hood the belt is showing wear and cracking from age. The power steering system has a leak. The area should be cleaned off and rechecked to find the source of the leak. The engine bay showed full fluids.

| Radiator Cap Sealing Properly                                                                     | V                  |
|---------------------------------------------------------------------------------------------------|--------------------|
| Hoses                                                                                             | V                  |
| Radiator                                                                                          | V                  |
| Engine Coolant                                                                                    | V                  |
| Coolant Leaks                                                                                     | <b>✓</b>           |
| Belts                                                                                             | X                  |
| Belt is showing wear and cracking from age.                                                       |                    |
| Power Steering                                                                                    | X                  |
| The power steering system has a leak. The area shot and rechecked to find the source of the leak. | uld be cleaned off |
| Steering Fluid                                                                                    | <b>✓</b>           |
| Engine Oil                                                                                        | <b>✓</b>           |
| Engine Fluid Leaks                                                                                | <b>✓</b>           |
| Transmission Fluid                                                                                | <b>✓</b>           |
| Transmission Leaks                                                                                | <b>✓</b>           |
| Brake System                                                                                      | <b>✓</b>           |
| Brake Fluid Leaks                                                                                 | <b>✓</b>           |
| Differential leaks                                                                                | <b>✓</b>           |
| Muffler System                                                                                    | V                  |
| CV Joints and Axles                                                                               | V                  |
| Shocks and bushings                                                                               | V                  |
| Ball Joints and Tie Rods                                                                          | V                  |
| Modifications                                                                                     | V                  |