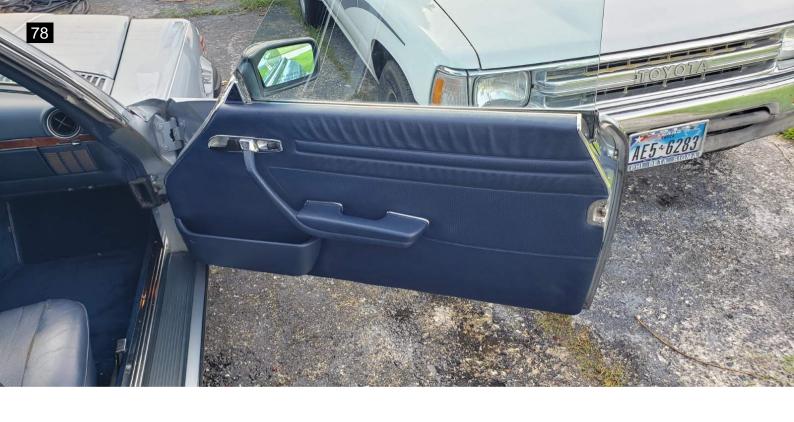

Inside I noted the seats show moderate wear. The A/C is not blowing cold and the compressor did not turn on. The A/C system is not functioning. Further diagnosis is necessary. The heater and blower worked. The door panels and interior trim showed the age of the vehicle. I noted no smoke or odd odors. The windows worked as designed.

| Interior                                                                                                                 |          |
|--------------------------------------------------------------------------------------------------------------------------|----------|
| Steering Wheel                                                                                                           | V        |
| Horn                                                                                                                     | V        |
| Seat Condition                                                                                                           | X        |
| The seats show moderate wear.                                                                                            |          |
| Seat Belts                                                                                                               | <b>V</b> |
| Clock                                                                                                                    | <b>V</b> |
| Radio/Navigation                                                                                                         | V        |
| Inner Door Panels                                                                                                        | V        |
| Window Switches                                                                                                          | V        |
| Window Function                                                                                                          | V        |
| Center Console                                                                                                           | V        |
| Dash                                                                                                                     | V        |
| Sun Visors                                                                                                               | V        |
| Dash Lights                                                                                                              | V        |
| Dash Gauges                                                                                                              | V        |
| Air Conditioning                                                                                                         | X        |
| The A/C is not blowing cold and the compressor did not turn A/C system is not functioning. Further diagnosis is necessar |          |
| Heater                                                                                                                   | ·        |