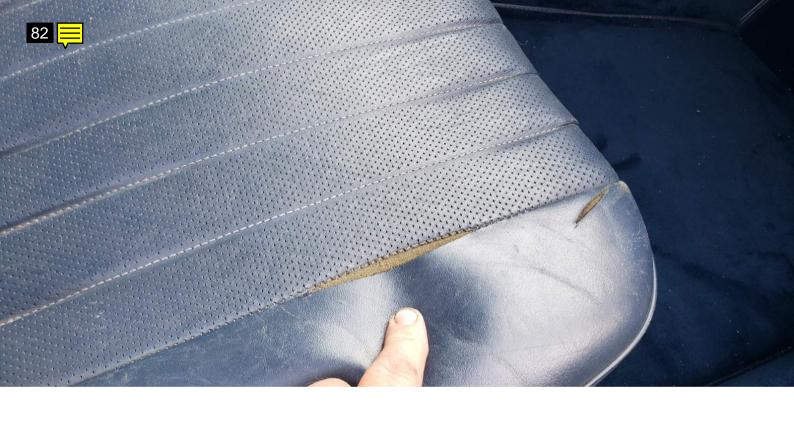

Inside I noted the seats show moderate wear. The A/C is not blowing cold and the compressor did not turn on. The A/C system is not functioning. Further diagnosis is necessary. The heater and blower worked. The door panels and interior trim showed the age of the vehicle. I noted no smoke or odd odors. The windows worked as designed.

| Interior                                                                                                                 |          |
|--------------------------------------------------------------------------------------------------------------------------|----------|
| Steering Wheel                                                                                                           | V        |
| Horn                                                                                                                     | V        |
| Seat Condition                                                                                                           | X        |
| The seats show moderate wear.                                                                                            |          |
| Seat Belts                                                                                                               | <b>V</b> |
| Clock                                                                                                                    | <b>V</b> |
| Radio/Navigation                                                                                                         | V        |
| Inner Door Panels                                                                                                        | V        |
| Window Switches                                                                                                          | V        |
| Window Function                                                                                                          | V        |
| Center Console                                                                                                           | V        |
| Dash                                                                                                                     | V        |
| Sun Visors                                                                                                               | V        |
| Dash Lights                                                                                                              | V        |
| Dash Gauges                                                                                                              | V        |
| Air Conditioning                                                                                                         | X        |
| The A/C is not blowing cold and the compressor did not turn A/C system is not functioning. Further diagnosis is necessar |          |
| Heater                                                                                                                   | ·        |

| <b>Note for Image 5:</b><br>Dents         |
|-------------------------------------------|
| <b>Note for Image 7:</b><br>Dents         |
| Note for Image 12:<br>Cracked belts       |
| <b>Note for Image 13:</b><br>Leak         |
| <b>Note for Image 27:</b><br>Spare tire   |
| Note for Image 40:<br>Scratches           |
| <b>Note for Image 41:</b><br>Rust         |
| <b>Note for Image 47:</b><br>Hard top     |
| <b>Note for Image 70:</b><br>Cracked dash |
| <b>Note for Image 82:</b><br>Rip          |
| <b>Note for Image 86:</b><br>Cracked      |
|                                           |