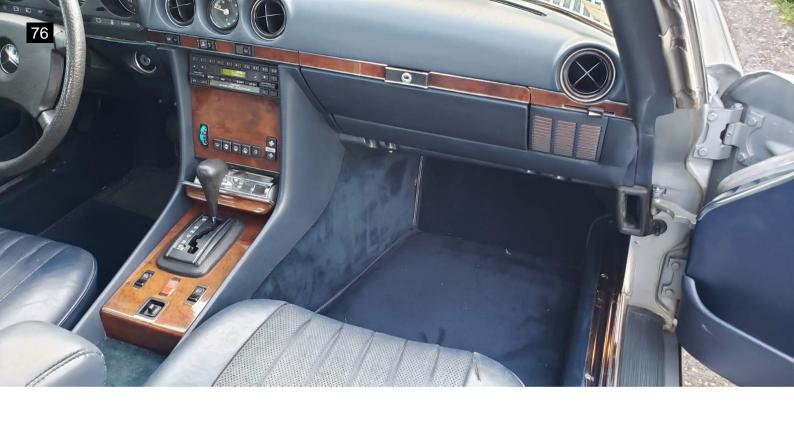

Inside I noted the seats show moderate wear. The A/C is not blowing cold and the compressor did not turn on. The A/C system is not functioning. Further diagnosis is necessary. The heater and blower worked. The door panels and interior trim showed the age of the vehicle. I noted no smoke or odd odors. The windows worked as designed.

| Interior                                                                                                                 |          |
|--------------------------------------------------------------------------------------------------------------------------|----------|
| Steering Wheel                                                                                                           | V        |
| Horn                                                                                                                     | V        |
| Seat Condition                                                                                                           | X        |
| The seats show moderate wear.                                                                                            |          |
| Seat Belts                                                                                                               | <b>V</b> |
| Clock                                                                                                                    | <b>V</b> |
| Radio/Navigation                                                                                                         | V        |
| Inner Door Panels                                                                                                        | V        |
| Window Switches                                                                                                          | V        |
| Window Function                                                                                                          | V        |
| Center Console                                                                                                           | V        |
| Dash                                                                                                                     | V        |
| Sun Visors                                                                                                               | V        |
| Dash Lights                                                                                                              | V        |
| Dash Gauges                                                                                                              | V        |
| Air Conditioning                                                                                                         | X        |
| The A/C is not blowing cold and the compressor did not turn A/C system is not functioning. Further diagnosis is necessar |          |
| Heater                                                                                                                   | ·        |