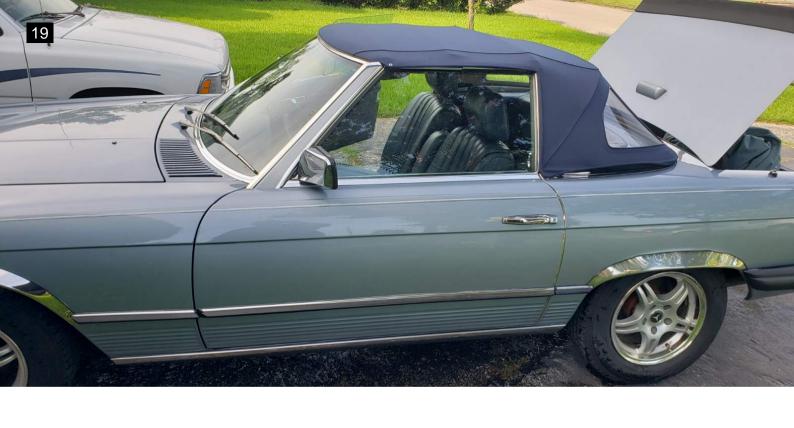

## 1984 Mercedes-Benz 380SL

This Mercedes ran but was not driven. On the exterior I noted there are minor misc scratches around the vehicle. Most too small to see in photos. Vehicle has some dents on the driver's side fender. The paint shows some wear and tear that is consistent with age. Rust is starting on the passenger side fender. I noted a cracked fog light lens. The wipers and all of the exterior lights worked.

| Exterior                                                                       |          |
|--------------------------------------------------------------------------------|----------|
| Wiper Blades                                                                   | ~        |
| Windshield Washer                                                              | ~        |
| Body Alignment                                                                 | ~        |
| Scratches                                                                      | X        |
| There are minor misc scratches around the vehicle. Most too sma see in photos. | ll to    |
| Dings                                                                          | ~        |
| Dents                                                                          | X        |
| Vehicle has some dents on the driver's side fender.                            |          |
| Paint Condition                                                                | X        |
| The paint shows some wear and tear that is consistent with age.                |          |
| Body Seals                                                                     | ~        |
| Rust                                                                           | X        |
| Rust starting on the passenger side fender.                                    |          |
| Exterior Lights                                                                | X        |
| I noted a cracked fog light lens.                                              |          |
| Door Mirrors                                                                   | ~        |
| Bumpers                                                                        | ~        |
| Side Moldings                                                                  | ~        |
| Convertible Top                                                                | ~        |
| Frame Damage                                                                   | <b>V</b> |
| Glass                                                                          | ~        |
| Body Filler?                                                                   | /        |
| Hood                                                                           | ~        |
| Doors                                                                          | ~        |
| Floors                                                                         | ~        |
| Rockers                                                                        | <b>V</b> |
| Quarter Panels                                                                 | ~        |
| Chrome                                                                         | <b>'</b> |