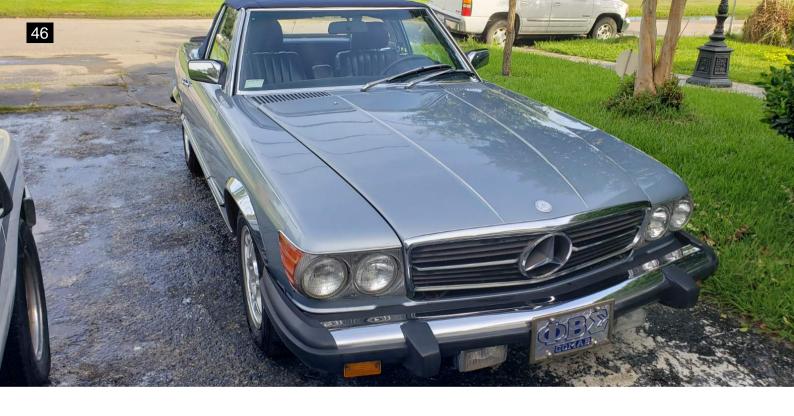

## 1984 Mercedes-Benz 380SL

This Mercedes ran but was not driven. On the exterior I noted there are minor misc scratches around the vehicle. Most too small to see in photos. Vehicle has some dents on the driver's side fender. The paint shows some wear and tear that is consistent with age. Rust is starting on the passenger side fender. I noted a cracked fog light lens. The wipers and all of the exterior lights worked.

| Exterior                                                                       |          |
|--------------------------------------------------------------------------------|----------|
| Wiper Blades                                                                   | ~        |
| Windshield Washer                                                              | ~        |
| Body Alignment                                                                 | ~        |
| Scratches                                                                      | X        |
| There are minor misc scratches around the vehicle. Most too sma see in photos. | ll to    |
| Dings                                                                          | ~        |
| Dents                                                                          | X        |
| Vehicle has some dents on the driver's side fender.                            |          |
| Paint Condition                                                                | X        |
| The paint shows some wear and tear that is consistent with age.                |          |
| Body Seals                                                                     | ~        |
| Rust                                                                           | X        |
| Rust starting on the passenger side fender.                                    |          |
| Exterior Lights                                                                | X        |
| I noted a cracked fog light lens.                                              |          |
| Door Mirrors                                                                   | ~        |
| Bumpers                                                                        | ~        |
| Side Moldings                                                                  | ~        |
| Convertible Top                                                                | ~        |
| Frame Damage                                                                   | <b>V</b> |
| Glass                                                                          | ~        |
| Body Filler?                                                                   | /        |
| Hood                                                                           | ~        |
| Doors                                                                          | ~        |
| Floors                                                                         | ~        |
| Rockers                                                                        | <b>V</b> |
| Quarter Panels                                                                 | ~        |
| Chrome                                                                         | <b>'</b> |