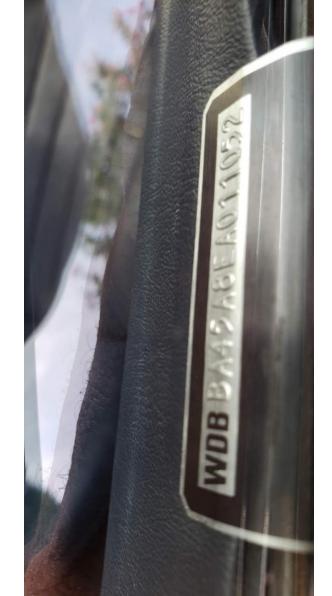

| Transmission - Automatic       |
|--------------------------------|
| VIN Number - Wdbba45a8ea011052 |
| Interior - Leather             |
| Interior Color - Blue          |
| Body Color - Blue              |
| Engine - 8 Cylinder            |
| Drive Type - Rear Wheel Drive  |
| Fuel Type - Gas                |