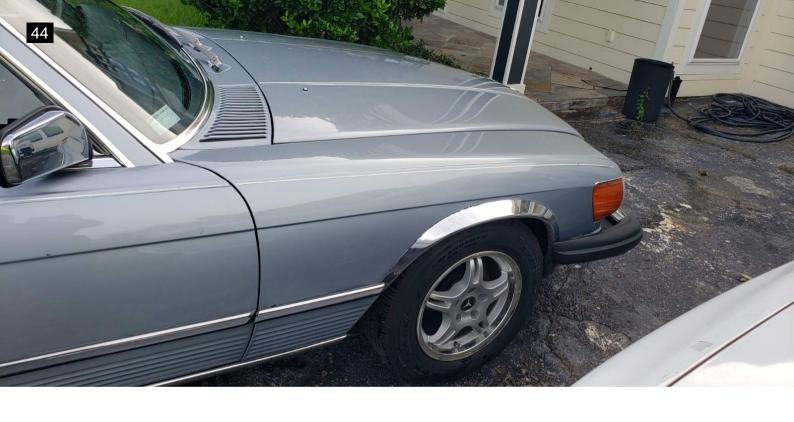

## 1984 Mercedes-Benz 380SL

This Mercedes ran but was not driven. On the exterior I noted there are minor misc scratches around the vehicle. Most too small to see in photos. Vehicle has some dents on the driver's side fender. The paint shows some wear and tear that is consistent with age. Rust is starting on the passenger side fender. I noted a cracked fog light lens. The wipers and all of the exterior lights worked.

| Exterior                                                                       |          |
|--------------------------------------------------------------------------------|----------|
| Wiper Blades                                                                   | ~        |
| Windshield Washer                                                              | ~        |
| Body Alignment                                                                 | ~        |
| Scratches                                                                      | X        |
| There are minor misc scratches around the vehicle. Most too sma see in photos. | ll to    |
| Dings                                                                          | ~        |
| Dents                                                                          | X        |
| Vehicle has some dents on the driver's side fender.                            |          |
| Paint Condition                                                                | X        |
| The paint shows some wear and tear that is consistent with age.                |          |
| Body Seals                                                                     | ~        |
| Rust                                                                           | X        |
| Rust starting on the passenger side fender.                                    |          |
| Exterior Lights                                                                | X        |
| I noted a cracked fog light lens.                                              |          |
| Door Mirrors                                                                   | ~        |
| Bumpers                                                                        | ~        |
| Side Moldings                                                                  | ~        |
| Convertible Top                                                                | ~        |
| Frame Damage                                                                   | <b>V</b> |
| Glass                                                                          | ~        |
| Body Filler?                                                                   | /        |
| Hood                                                                           | ~        |
| Doors                                                                          | ~        |
| Floors                                                                         | ~        |
| Rockers                                                                        | <b>V</b> |
| Quarter Panels                                                                 | ~        |
| Chrome                                                                         | <b>'</b> |