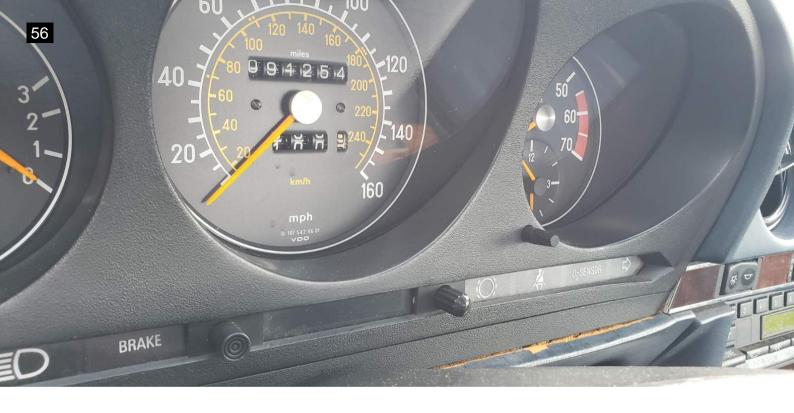

| Interior                                                                                                                 |          |
|--------------------------------------------------------------------------------------------------------------------------|----------|
| Steering Wheel                                                                                                           | V        |
| Horn                                                                                                                     | V        |
| Seat Condition                                                                                                           | X        |
| The seats show moderate wear.                                                                                            |          |
| Seat Belts                                                                                                               | <b>V</b> |
| Clock                                                                                                                    | <b>V</b> |
| Radio/Navigation                                                                                                         | V        |
| Inner Door Panels                                                                                                        | V        |
| Window Switches                                                                                                          | V        |
| Window Function                                                                                                          | V        |
| Center Console                                                                                                           | V        |
| Dash                                                                                                                     | V        |
| Sun Visors                                                                                                               | V        |
| Dash Lights                                                                                                              | V        |
| Dash Gauges                                                                                                              | V        |
| Air Conditioning                                                                                                         | X        |
| The A/C is not blowing cold and the compressor did not turn A/C system is not functioning. Further diagnosis is necessar |          |
| Heater                                                                                                                   | ·        |