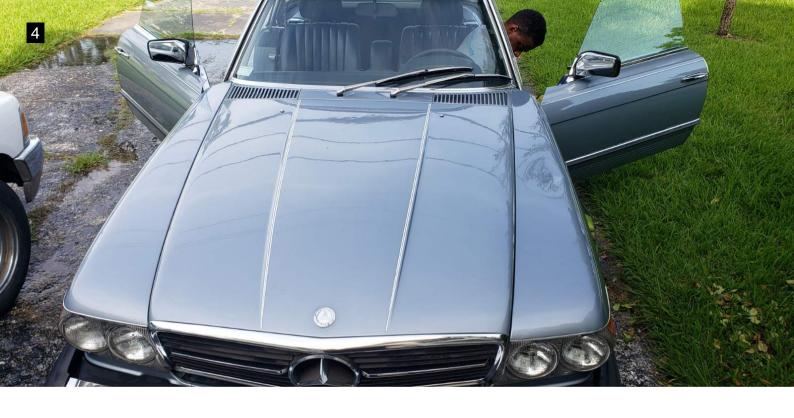

## 1984 Mercedes-Benz 380SL

This Mercedes ran but was not driven. On the exterior I noted there are minor misc scratches around the vehicle. Most too small to see in photos. Vehicle has some dents on the driver's side fender. The paint shows some wear and tear that is consistent with age. Rust is starting on the passenger side fender. I noted a cracked fog light lens. The wipers and all of the exterior lights worked.