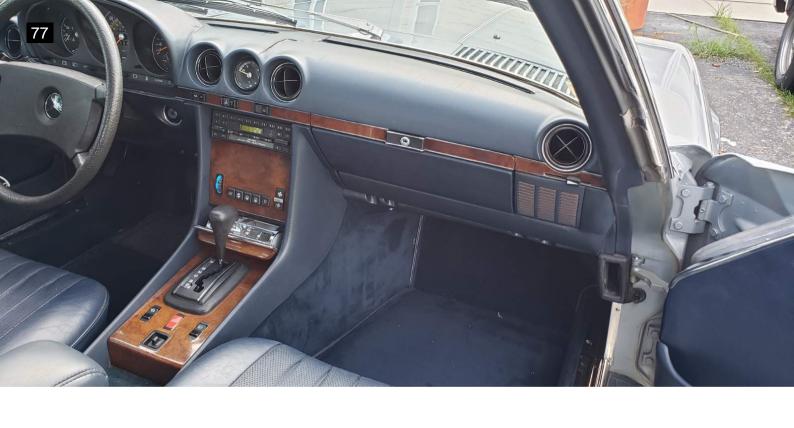

Inside I noted the seats show moderate wear. The A/C is not blowing cold and the compressor did not turn on. The A/C system is not functioning. Further diagnosis is necessary. The heater and blower worked. The door panels and interior trim showed the age of the vehicle. I noted no smoke or odd odors. The windows worked as designed.

| Interior                                                                                                                 |          |
|--------------------------------------------------------------------------------------------------------------------------|----------|
| Steering Wheel                                                                                                           | V        |
| Horn                                                                                                                     | V        |
| Seat Condition                                                                                                           | X        |
| The seats show moderate wear.                                                                                            |          |
| Seat Belts                                                                                                               | <b>V</b> |
| Clock                                                                                                                    | <b>V</b> |
| Radio/Navigation                                                                                                         | V        |
| Inner Door Panels                                                                                                        | V        |
| Window Switches                                                                                                          | V        |
| Window Function                                                                                                          | V        |
| Center Console                                                                                                           | V        |
| Dash                                                                                                                     | V        |
| Sun Visors                                                                                                               | V        |
| Dash Lights                                                                                                              | V        |
| Dash Gauges                                                                                                              | V        |
| Air Conditioning                                                                                                         | X        |
| The A/C is not blowing cold and the compressor did not turn A/C system is not functioning. Further diagnosis is necessar |          |
| Heater                                                                                                                   | ·        |