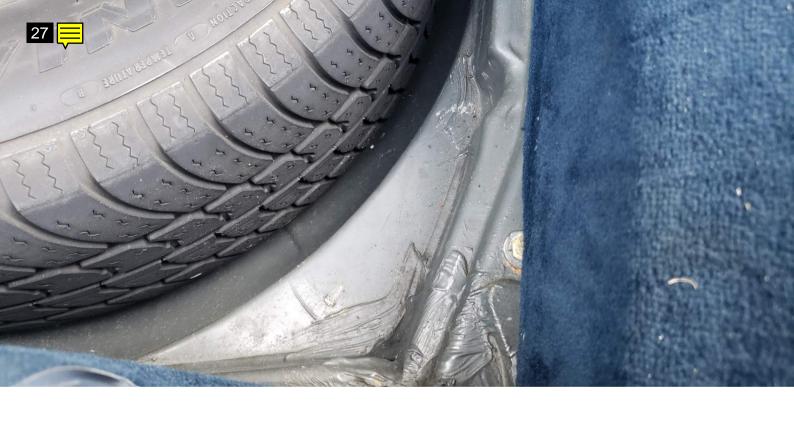

| Road Test                                                                                         |       |
|---------------------------------------------------------------------------------------------------|-------|
|                                                                                                   |       |
| Road Test                                                                                         | X     |
| This vehicle was not available for test drive during the inspection. see it driven by the seller. | i did |
| Engine Performance                                                                                | V     |
| Engine Starting                                                                                   | ~     |
| TIRES/WHEELS                                                                                      |       |
| Spare Tire                                                                                        | ~     |
| Tire Manufacturer                                                                                 |       |
| Driver's Front - Goodyear                                                                         |       |
| Passenger's Front - Goodyear                                                                      |       |
| Driver's Rear - Goodyear                                                                          |       |
| Passenger's Rear - Goodyear                                                                       |       |
| Tire Size                                                                                         |       |
| Driver's Front - 205/65R15                                                                        |       |
| Passenger's Front - 205/65R15                                                                     |       |
| Driver's Rear - 205/65R15                                                                         |       |
| Passenger's Rear - 205/65R15                                                                      |       |
| Tire Condition                                                                                    |       |
| Driver's Front - No Issues                                                                        |       |
| Passenger's Front - No Issues                                                                     |       |
| Driver's Rear - No Issues                                                                         |       |
| Passenger's Rear - No Issues                                                                      |       |
| Wheel Condition                                                                                   |       |
| Driver's Front - No Issues                                                                        |       |
| Passenger's Front - Curb Rash                                                                     |       |
| Driver's Rear - Curb Rash                                                                         |       |
| Passenger's Rear - Curb Rash                                                                      |       |
| Tire Tread                                                                                        |       |
| Driver's Front - 8/32                                                                             |       |
| Passenger's Front - 8/32                                                                          |       |
| Driver's Rear - 9/32                                                                              |       |
| Passenger's Rear - 7/32                                                                           |       |
|                                                                                                   |       |

| <b>Note for Image 5:</b><br>Dents         |
|-------------------------------------------|
| <b>Note for Image 7:</b><br>Dents         |
| Note for Image 12:<br>Cracked belts       |
| <b>Note for Image 13:</b><br>Leak         |
| <b>Note for Image 27:</b><br>Spare tire   |
| Note for Image 40:<br>Scratches           |
| <b>Note for Image 41:</b><br>Rust         |
| <b>Note for Image 47:</b><br>Hard top     |
| <b>Note for Image 70:</b><br>Cracked dash |
| <b>Note for Image 82:</b><br>Rip          |
| <b>Note for Image 86:</b><br>Cracked      |
|                                           |