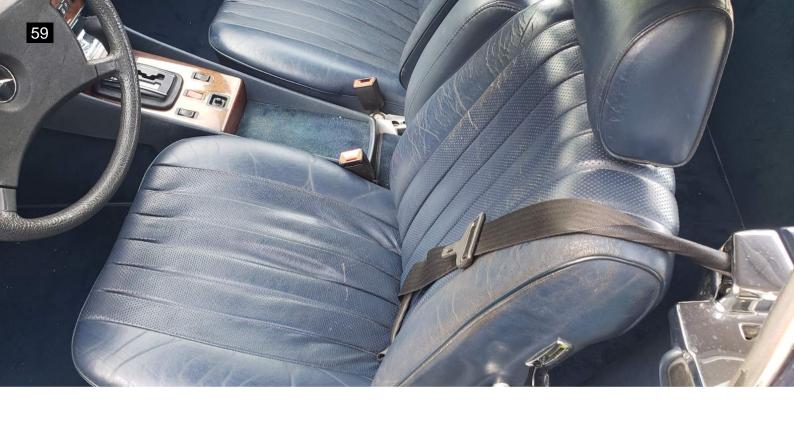

Inside I noted the seats show moderate wear. The A/C is not blowing cold and the compressor did not turn on. The A/C system is not functioning. Further diagnosis is necessary. The heater and blower worked. The door panels and interior trim showed the age of the vehicle. I noted no smoke or odd odors. The windows worked as designed.

| Interior                                                                                                                 |          |
|--------------------------------------------------------------------------------------------------------------------------|----------|
| Steering Wheel                                                                                                           | V        |
| Horn                                                                                                                     | V        |
| Seat Condition                                                                                                           | X        |
| The seats show moderate wear.                                                                                            |          |
| Seat Belts                                                                                                               | <b>V</b> |
| Clock                                                                                                                    | <b>V</b> |
| Radio/Navigation                                                                                                         | V        |
| Inner Door Panels                                                                                                        | V        |
| Window Switches                                                                                                          | V        |
| Window Function                                                                                                          | V        |
| Center Console                                                                                                           | V        |
| Dash                                                                                                                     | V        |
| Sun Visors                                                                                                               | V        |
| Dash Lights                                                                                                              | V        |
| Dash Gauges                                                                                                              | V        |
| Air Conditioning                                                                                                         | X        |
| The A/C is not blowing cold and the compressor did not turn A/C system is not functioning. Further diagnosis is necessar |          |
| Heater                                                                                                                   | ·        |