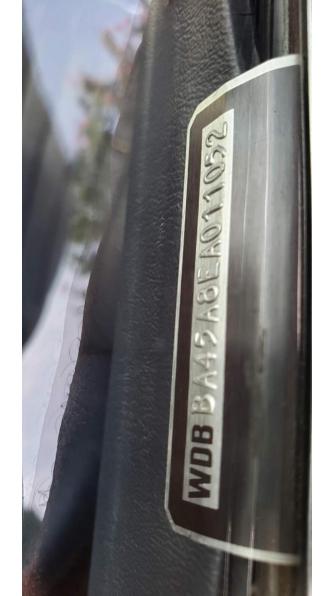

| Transmission - Automatic       |
|--------------------------------|
| VIN Number - Wdbba45a8ea011052 |
| Interior - Leather             |
| Interior Color - Blue          |
| Body Color - Blue              |
| Engine - 8 Cylinder            |
| Drive Type - Rear Wheel Drive  |
| Fuel Type - Gas                |