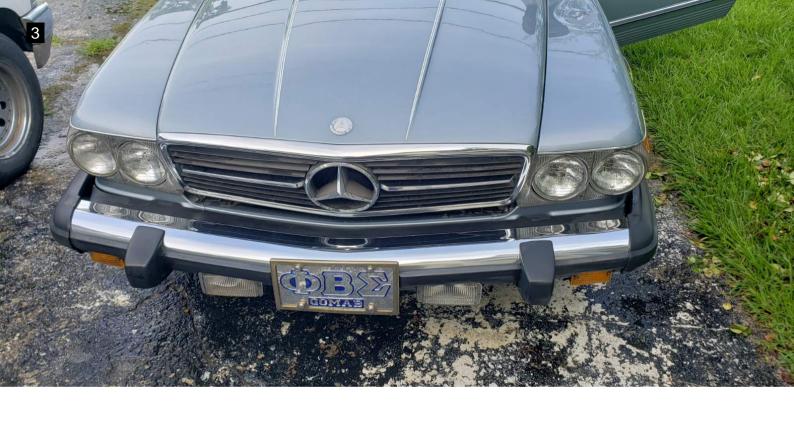

## 1984 Mercedes-Benz 380SL

This Mercedes ran but was not driven. On the exterior I noted there are minor misc scratches around the vehicle. Most too small to see in photos. Vehicle has some dents on the driver's side fender. The paint shows some wear and tear that is consistent with age. Rust is starting on the passenger side fender. I noted a cracked fog light lens. The wipers and all of the exterior lights worked.

| Exterior                                                                       |          |
|--------------------------------------------------------------------------------|----------|
| Wiper Blades                                                                   | ~        |
| Windshield Washer                                                              | ~        |
| Body Alignment                                                                 | ~        |
| Scratches                                                                      | X        |
| There are minor misc scratches around the vehicle. Most too sma see in photos. | ll to    |
| Dings                                                                          | ~        |
| Dents                                                                          | X        |
| Vehicle has some dents on the driver's side fender.                            |          |
| Paint Condition                                                                | X        |
| The paint shows some wear and tear that is consistent with age.                |          |
| Body Seals                                                                     | ~        |
| Rust                                                                           | X        |
| Rust starting on the passenger side fender.                                    |          |
| Exterior Lights                                                                | X        |
| I noted a cracked fog light lens.                                              |          |
| Door Mirrors                                                                   | ~        |
| Bumpers                                                                        | ~        |
| Side Moldings                                                                  | ~        |
| Convertible Top                                                                | ~        |
| Frame Damage                                                                   | <b>V</b> |
| Glass                                                                          | ~        |
| Body Filler?                                                                   | /        |
| Hood                                                                           | ~        |
| Doors                                                                          | ~        |
| Floors                                                                         | ~        |
| Rockers                                                                        | <b>V</b> |
| Quarter Panels                                                                 | ~        |
| Chrome                                                                         | <b>'</b> |