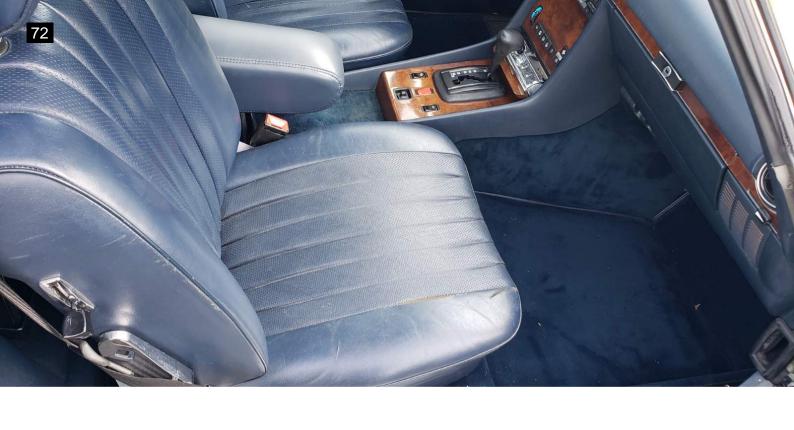

Inside I noted the seats show moderate wear. The A/C is not blowing cold and the compressor did not turn on. The A/C system is not functioning. Further diagnosis is necessary. The heater and blower worked. The door panels and interior trim showed the age of the vehicle. I noted no smoke or odd odors. The windows worked as designed.

| Interior                                                                                                                 |          |
|--------------------------------------------------------------------------------------------------------------------------|----------|
| Steering Wheel                                                                                                           | V        |
| Horn                                                                                                                     | V        |
| Seat Condition                                                                                                           | X        |
| The seats show moderate wear.                                                                                            |          |
| Seat Belts                                                                                                               | <b>V</b> |
| Clock                                                                                                                    | <b>V</b> |
| Radio/Navigation                                                                                                         | V        |
| Inner Door Panels                                                                                                        | V        |
| Window Switches                                                                                                          | V        |
| Window Function                                                                                                          | V        |
| Center Console                                                                                                           | V        |
| Dash                                                                                                                     | V        |
| Sun Visors                                                                                                               | V        |
| Dash Lights                                                                                                              | V        |
| Dash Gauges                                                                                                              | V        |
| Air Conditioning                                                                                                         | X        |
| The A/C is not blowing cold and the compressor did not turn A/C system is not functioning. Further diagnosis is necessar |          |
| Heater                                                                                                                   | ·        |