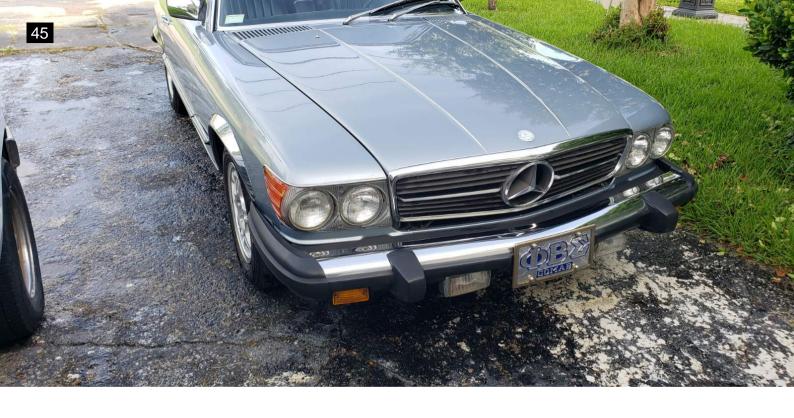

## 1984 Mercedes-Benz 380SL

This Mercedes ran but was not driven. On the exterior I noted there are minor misc scratches around the vehicle. Most too small to see in photos. Vehicle has some dents on the driver's side fender. The paint shows some wear and tear that is consistent with age. Rust is starting on the passenger side fender. I noted a cracked fog light lens. The wipers and all of the exterior lights worked.

| Exterior                                                                       |          |
|--------------------------------------------------------------------------------|----------|
| Wiper Blades                                                                   | ~        |
| Windshield Washer                                                              | ~        |
| Body Alignment                                                                 | ~        |
| Scratches                                                                      | X        |
| There are minor misc scratches around the vehicle. Most too sma see in photos. | ll to    |
| Dings                                                                          | ~        |
| Dents                                                                          | X        |
| Vehicle has some dents on the driver's side fender.                            |          |
| Paint Condition                                                                | X        |
| The paint shows some wear and tear that is consistent with age.                |          |
| Body Seals                                                                     | ~        |
| Rust                                                                           | X        |
| Rust starting on the passenger side fender.                                    |          |
| Exterior Lights                                                                | X        |
| I noted a cracked fog light lens.                                              |          |
| Door Mirrors                                                                   | ~        |
| Bumpers                                                                        | ~        |
| Side Moldings                                                                  | ~        |
| Convertible Top                                                                | ~        |
| Frame Damage                                                                   | <b>V</b> |
| Glass                                                                          | ~        |
| Body Filler?                                                                   | /        |
| Hood                                                                           | ~        |
| Doors                                                                          | ~        |
| Floors                                                                         | ~        |
| Rockers                                                                        | <b>V</b> |
| Quarter Panels                                                                 | ~        |
| Chrome                                                                         | <b>'</b> |