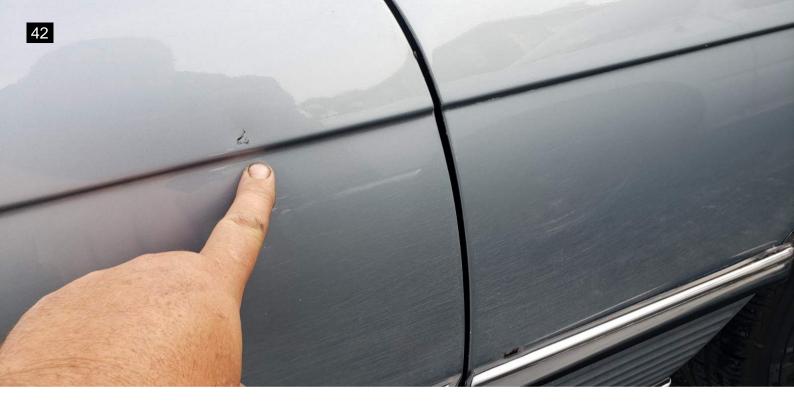

| Exterior                                                                       |          |
|--------------------------------------------------------------------------------|----------|
| Wiper Blades                                                                   | ~        |
| Windshield Washer                                                              | ~        |
| Body Alignment                                                                 | ~        |
| Scratches                                                                      | X        |
| There are minor misc scratches around the vehicle. Most too sma see in photos. | ll to    |
| Dings                                                                          | ~        |
| Dents                                                                          | X        |
| Vehicle has some dents on the driver's side fender.                            |          |
| Paint Condition                                                                | X        |
| The paint shows some wear and tear that is consistent with age.                |          |
| Body Seals                                                                     | ~        |
| Rust                                                                           | X        |
| Rust starting on the passenger side fender.                                    |          |
| Exterior Lights                                                                | X        |
| I noted a cracked fog light lens.                                              |          |
| Door Mirrors                                                                   | ~        |
| Bumpers                                                                        | ~        |
| Side Moldings                                                                  | ~        |
| Convertible Top                                                                | ~        |
| Frame Damage                                                                   | <b>V</b> |
| Glass                                                                          | ~        |
| Body Filler?                                                                   | /        |
| Hood                                                                           | ~        |
| Doors                                                                          | ~        |
| Floors                                                                         | ~        |
| Rockers                                                                        | <b>V</b> |
| Quarter Panels                                                                 | ~        |
| Chrome                                                                         | <b>'</b> |