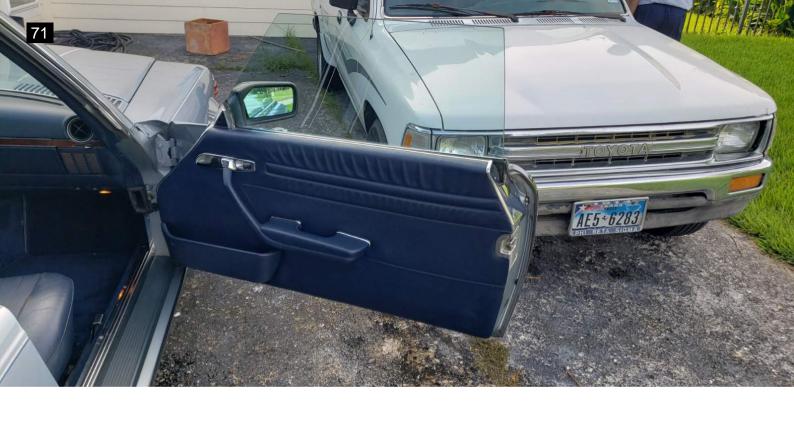

Inside I noted the seats show moderate wear. The A/C is not blowing cold and the compressor did not turn on. The A/C system is not functioning. Further diagnosis is necessary. The heater and blower worked. The door panels and interior trim showed the age of the vehicle. I noted no smoke or odd odors. The windows worked as designed.