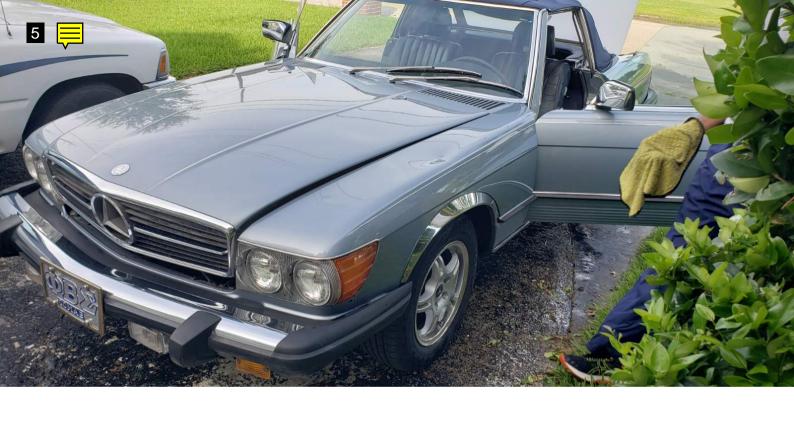

| <b>Note for Image 5:</b><br>Dents         |
|-------------------------------------------|
| <b>Note for Image 7:</b><br>Dents         |
| Note for Image 12:<br>Cracked belts       |
| <b>Note for Image 13:</b><br>Leak         |
| <b>Note for Image 27:</b><br>Spare tire   |
| Note for Image 40:<br>Scratches           |
| <b>Note for Image 41:</b><br>Rust         |
| <b>Note for Image 47:</b><br>Hard top     |
| <b>Note for Image 70:</b><br>Cracked dash |
| <b>Note for Image 82:</b><br>Rip          |
| <b>Note for Image 86:</b><br>Cracked      |
|                                           |