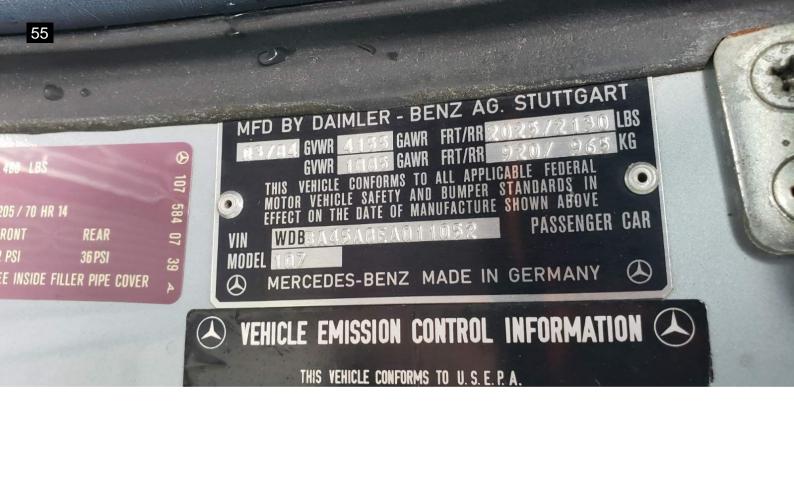

| Transmission - Automatic       |
|--------------------------------|
| VIN Number - Wdbba45a8ea011052 |
| Interior - Leather             |
| Interior Color - Blue          |
| Body Color - Blue              |
| Engine - 8 Cylinder            |
| Drive Type - Rear Wheel Drive  |
| Fuel Type - Gas                |