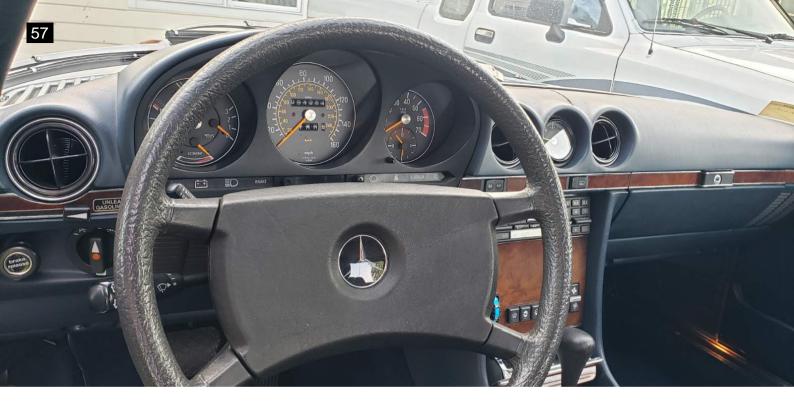

Inside I noted the seats show moderate wear. The A/C is not blowing cold and the compressor did not turn on. The A/C system is not functioning. Further diagnosis is necessary. The heater and blower worked. The door panels and interior trim showed the age of the vehicle. I noted no smoke or odd odors. The windows worked as designed.

| Interior                                                                                                                 |          |
|--------------------------------------------------------------------------------------------------------------------------|----------|
| Steering Wheel                                                                                                           | V        |
| Horn                                                                                                                     | V        |
| Seat Condition                                                                                                           | X        |
| The seats show moderate wear.                                                                                            |          |
| Seat Belts                                                                                                               | <b>V</b> |
| Clock                                                                                                                    | <b>V</b> |
| Radio/Navigation                                                                                                         | V        |
| Inner Door Panels                                                                                                        | V        |
| Window Switches                                                                                                          | V        |
| Window Function                                                                                                          | V        |
| Center Console                                                                                                           | V        |
| Dash                                                                                                                     | V        |
| Sun Visors                                                                                                               | V        |
| Dash Lights                                                                                                              | V        |
| Dash Gauges                                                                                                              | V        |
| Air Conditioning                                                                                                         | X        |
| The A/C is not blowing cold and the compressor did not turn A/C system is not functioning. Further diagnosis is necessar |          |
| Heater                                                                                                                   | ·        |