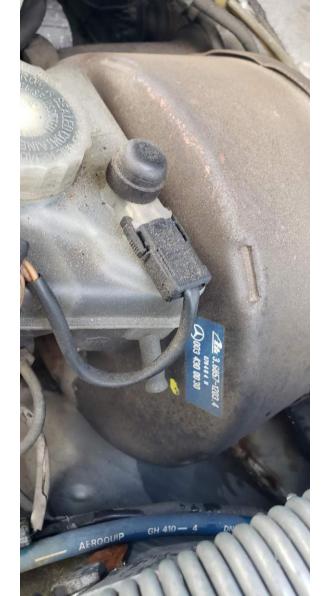

Under the hood the belt is showing wear and cracking from age. The power steering system has a leak. The area should be cleaned off and rechecked to find the source of the leak. The engine bay showed full fluids.

| Radiator Cap Sealing Properly                                                                     | V                  |
|---------------------------------------------------------------------------------------------------|--------------------|
| Hoses                                                                                             | V                  |
| Radiator                                                                                          | V                  |
| Engine Coolant                                                                                    | V                  |
| Coolant Leaks                                                                                     | <b>✓</b>           |
| Belts                                                                                             | X                  |
| Belt is showing wear and cracking from age.                                                       |                    |
| Power Steering                                                                                    | X                  |
| The power steering system has a leak. The area shot and rechecked to find the source of the leak. | uld be cleaned off |
| Steering Fluid                                                                                    | <b>✓</b>           |
| Engine Oil                                                                                        | <b>✓</b>           |
| Engine Fluid Leaks                                                                                | <b>✓</b>           |
| Transmission Fluid                                                                                | <b>✓</b>           |
| Transmission Leaks                                                                                | <b>✓</b>           |
| Brake System                                                                                      | <b>✓</b>           |
| Brake Fluid Leaks                                                                                 | <b>✓</b>           |
| Differential leaks                                                                                | <b>✓</b>           |
| Muffler System                                                                                    | V                  |
| CV Joints and Axles                                                                               | V                  |
| Shocks and bushings                                                                               | V                  |
| Ball Joints and Tie Rods                                                                          | V                  |
| Modifications                                                                                     | V                  |