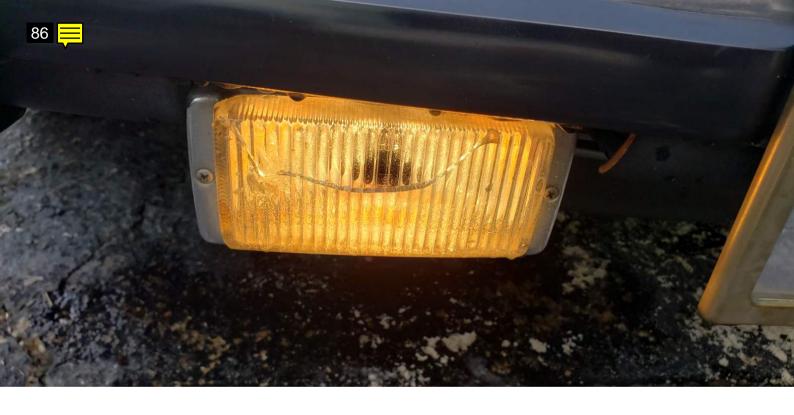

## 1984 Mercedes-Benz 380SL

This Mercedes ran but was not driven. On the exterior I noted there are minor misc scratches around the vehicle. Most too small to see in photos. Vehicle has some dents on the driver's side fender. The paint shows some wear and tear that is consistent with age. Rust is starting on the passenger side fender. I noted a cracked fog light lens. The wipers and all of the exterior lights worked.

| Exterior                                                                       |          |
|--------------------------------------------------------------------------------|----------|
| Wiper Blades                                                                   | ~        |
| Windshield Washer                                                              | ~        |
| Body Alignment                                                                 | ~        |
| Scratches                                                                      | X        |
| There are minor misc scratches around the vehicle. Most too sma see in photos. | ll to    |
| Dings                                                                          | ~        |
| Dents                                                                          | X        |
| Vehicle has some dents on the driver's side fender.                            |          |
| Paint Condition                                                                | X        |
| The paint shows some wear and tear that is consistent with age.                |          |
| Body Seals                                                                     | ~        |
| Rust                                                                           | X        |
| Rust starting on the passenger side fender.                                    |          |
| Exterior Lights                                                                | X        |
| I noted a cracked fog light lens.                                              |          |
| Door Mirrors                                                                   | ~        |
| Bumpers                                                                        | ~        |
| Side Moldings                                                                  | ~        |
| Convertible Top                                                                | ~        |
| Frame Damage                                                                   | <b>V</b> |
| Glass                                                                          | ~        |
| Body Filler?                                                                   | /        |
| Hood                                                                           | ~        |
| Doors                                                                          | ~        |
| Floors                                                                         | ~        |
| Rockers                                                                        | <b>V</b> |
| Quarter Panels                                                                 | ~        |
| Chrome                                                                         | <b>'</b> |

| <b>Note for Image 5:</b><br>Dents         |
|-------------------------------------------|
| <b>Note for Image 7:</b><br>Dents         |
| Note for Image 12:<br>Cracked belts       |
| <b>Note for Image 13:</b><br>Leak         |
| <b>Note for Image 27:</b><br>Spare tire   |
| Note for Image 40:<br>Scratches           |
| <b>Note for Image 41:</b><br>Rust         |
| <b>Note for Image 47:</b><br>Hard top     |
| <b>Note for Image 70:</b><br>Cracked dash |
| <b>Note for Image 82:</b><br>Rip          |
| <b>Note for Image 86:</b><br>Cracked      |
|                                           |