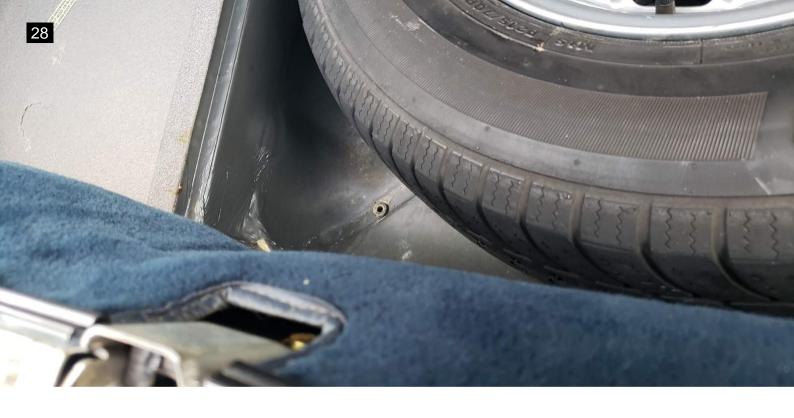

| Road Test                                                                                         |       |
|---------------------------------------------------------------------------------------------------|-------|
|                                                                                                   |       |
| Road Test                                                                                         | X     |
| This vehicle was not available for test drive during the inspection. see it driven by the seller. | i did |
| Engine Performance                                                                                | V     |
| Engine Starting                                                                                   | ~     |
| TIRES/WHEELS                                                                                      |       |
| Spare Tire                                                                                        | ~     |
| Tire Manufacturer                                                                                 |       |
| Driver's Front - Goodyear                                                                         |       |
| Passenger's Front - Goodyear                                                                      |       |
| Driver's Rear - Goodyear                                                                          |       |
| Passenger's Rear - Goodyear                                                                       |       |
| Tire Size                                                                                         |       |
| Driver's Front - 205/65R15                                                                        |       |
| Passenger's Front - 205/65R15                                                                     |       |
| Driver's Rear - 205/65R15                                                                         |       |
| Passenger's Rear - 205/65R15                                                                      |       |
| Tire Condition                                                                                    |       |
| Driver's Front - No Issues                                                                        |       |
| Passenger's Front - No Issues                                                                     |       |
| Driver's Rear - No Issues                                                                         |       |
| Passenger's Rear - No Issues                                                                      |       |
| Wheel Condition                                                                                   |       |
| Driver's Front - No Issues                                                                        |       |
| Passenger's Front - Curb Rash                                                                     |       |
| Driver's Rear - Curb Rash                                                                         |       |
| Passenger's Rear - Curb Rash                                                                      |       |
| Tire Tread                                                                                        |       |
| Driver's Front - 8/32                                                                             |       |
| Passenger's Front - 8/32                                                                          |       |
| Driver's Rear - 9/32                                                                              |       |
| Passenger's Rear - 7/32                                                                           |       |
|                                                                                                   |       |

| <b>Note for Image 5:</b><br>Dents         |
|-------------------------------------------|
| <b>Note for Image 7:</b><br>Dents         |
| Note for Image 12:<br>Cracked belts       |
| <b>Note for Image 13:</b><br>Leak         |
| <b>Note for Image 27:</b><br>Spare tire   |
| Note for Image 40:<br>Scratches           |
| <b>Note for Image 41:</b><br>Rust         |
| <b>Note for Image 47:</b><br>Hard top     |
| <b>Note for Image 70:</b><br>Cracked dash |
| <b>Note for Image 82:</b><br>Rip          |
| <b>Note for Image 86:</b><br>Cracked      |
|                                           |