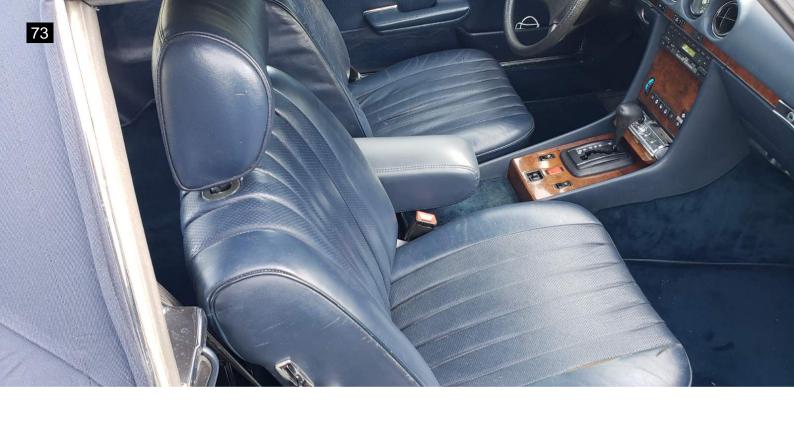

Inside I noted the seats show moderate wear. The A/C is not blowing cold and the compressor did not turn on. The A/C system is not functioning. Further diagnosis is necessary. The heater and blower worked. The door panels and interior trim showed the age of the vehicle. I noted no smoke or odd odors. The windows worked as designed.

| Interior                                                                                                                 |          |
|--------------------------------------------------------------------------------------------------------------------------|----------|
| Steering Wheel                                                                                                           | V        |
| Horn                                                                                                                     | V        |
| Seat Condition                                                                                                           | X        |
| The seats show moderate wear.                                                                                            |          |
| Seat Belts                                                                                                               | <b>V</b> |
| Clock                                                                                                                    | <b>V</b> |
| Radio/Navigation                                                                                                         | V        |
| Inner Door Panels                                                                                                        | V        |
| Window Switches                                                                                                          | V        |
| Window Function                                                                                                          | V        |
| Center Console                                                                                                           | V        |
| Dash                                                                                                                     | V        |
| Sun Visors                                                                                                               | V        |
| Dash Lights                                                                                                              | V        |
| Dash Gauges                                                                                                              | V        |
| Air Conditioning                                                                                                         | X        |
| The A/C is not blowing cold and the compressor did not turn A/C system is not functioning. Further diagnosis is necessar |          |
| Heater                                                                                                                   | ·        |