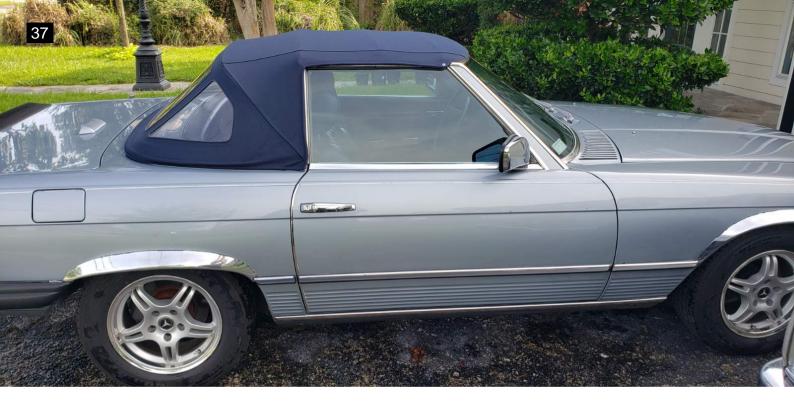

## 1984 Mercedes-Benz 380SL

This Mercedes ran but was not driven. On the exterior I noted there are minor misc scratches around the vehicle. Most too small to see in photos. Vehicle has some dents on the driver's side fender. The paint shows some wear and tear that is consistent with age. Rust is starting on the passenger side fender. I noted a cracked fog light lens. The wipers and all of the exterior lights worked.

| Exterior                                                                       |          |
|--------------------------------------------------------------------------------|----------|
| Wiper Blades                                                                   | ~        |
| Windshield Washer                                                              | ~        |
| Body Alignment                                                                 | ~        |
| Scratches                                                                      | X        |
| There are minor misc scratches around the vehicle. Most too sma see in photos. | ll to    |
| Dings                                                                          | ~        |
| Dents                                                                          | X        |
| Vehicle has some dents on the driver's side fender.                            |          |
| Paint Condition                                                                | X        |
| The paint shows some wear and tear that is consistent with age.                |          |
| Body Seals                                                                     | ~        |
| Rust                                                                           | X        |
| Rust starting on the passenger side fender.                                    |          |
| Exterior Lights                                                                | X        |
| I noted a cracked fog light lens.                                              |          |
| Door Mirrors                                                                   | ~        |
| Bumpers                                                                        | ~        |
| Side Moldings                                                                  | ~        |
| Convertible Top                                                                | ~        |
| Frame Damage                                                                   | <b>V</b> |
| Glass                                                                          | ~        |
| Body Filler?                                                                   | /        |
| Hood                                                                           | ~        |
| Doors                                                                          | ~        |
| Floors                                                                         | ~        |
| Rockers                                                                        | <b>V</b> |
| Quarter Panels                                                                 | ~        |
| Chrome                                                                         | <b>'</b> |