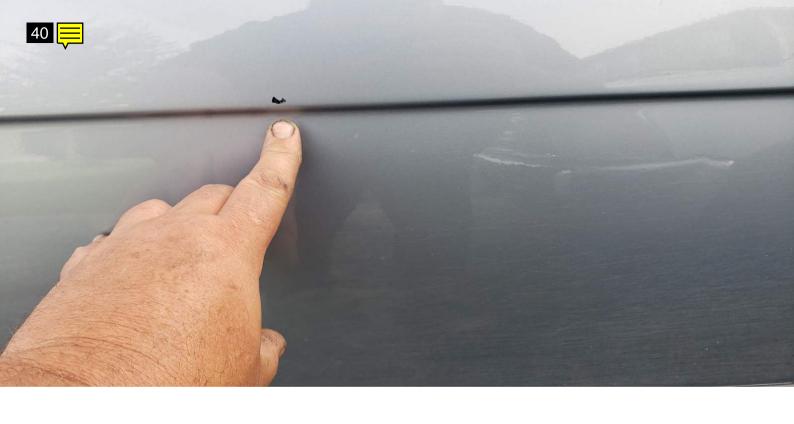

| Exterior                                                                       |          |
|--------------------------------------------------------------------------------|----------|
| Wiper Blades                                                                   | ~        |
| Windshield Washer                                                              | ~        |
| Body Alignment                                                                 | ~        |
| Scratches                                                                      | X        |
| There are minor misc scratches around the vehicle. Most too sma see in photos. | ll to    |
| Dings                                                                          | ~        |
| Dents                                                                          | X        |
| Vehicle has some dents on the driver's side fender.                            |          |
| Paint Condition                                                                | X        |
| The paint shows some wear and tear that is consistent with age.                |          |
| Body Seals                                                                     | ~        |
| Rust                                                                           | X        |
| Rust starting on the passenger side fender.                                    |          |
| Exterior Lights                                                                | X        |
| I noted a cracked fog light lens.                                              |          |
| Door Mirrors                                                                   | ~        |
| Bumpers                                                                        | ~        |
| Side Moldings                                                                  | ~        |
| Convertible Top                                                                | ~        |
| Frame Damage                                                                   | <b>V</b> |
| Glass                                                                          | ~        |
| Body Filler?                                                                   | /        |
| Hood                                                                           | ~        |
| Doors                                                                          | ~        |
| Floors                                                                         | ~        |
| Rockers                                                                        | <b>V</b> |
| Quarter Panels                                                                 | ~        |
| Chrome                                                                         | <b>'</b> |

| <b>Note for Image 5:</b><br>Dents         |
|-------------------------------------------|
| <b>Note for Image 7:</b><br>Dents         |
| Note for Image 12:<br>Cracked belts       |
| <b>Note for Image 13:</b><br>Leak         |
| <b>Note for Image 27:</b><br>Spare tire   |
| Note for Image 40:<br>Scratches           |
| <b>Note for Image 41:</b><br>Rust         |
| <b>Note for Image 47:</b><br>Hard top     |
| <b>Note for Image 70:</b><br>Cracked dash |
| <b>Note for Image 82:</b><br>Rip          |
| <b>Note for Image 86:</b><br>Cracked      |
|                                           |