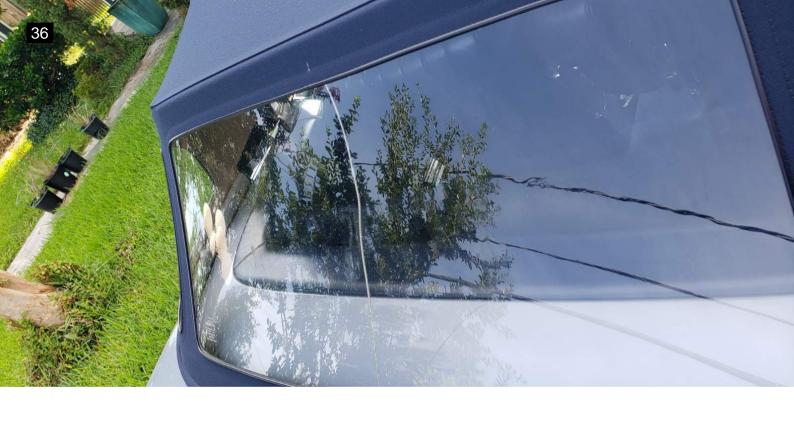

| Exterior                                                                       |          |
|--------------------------------------------------------------------------------|----------|
| Wiper Blades                                                                   | ~        |
| Windshield Washer                                                              | ~        |
| Body Alignment                                                                 | ~        |
| Scratches                                                                      | X        |
| There are minor misc scratches around the vehicle. Most too sma see in photos. | ll to    |
| Dings                                                                          | ~        |
| Dents                                                                          | X        |
| Vehicle has some dents on the driver's side fender.                            |          |
| Paint Condition                                                                | X        |
| The paint shows some wear and tear that is consistent with age.                |          |
| Body Seals                                                                     | ~        |
| Rust                                                                           | X        |
| Rust starting on the passenger side fender.                                    |          |
| Exterior Lights                                                                | X        |
| I noted a cracked fog light lens.                                              |          |
| Door Mirrors                                                                   | ~        |
| Bumpers                                                                        | ~        |
| Side Moldings                                                                  | ~        |
| Convertible Top                                                                | ~        |
| Frame Damage                                                                   | <b>V</b> |
| Glass                                                                          | ~        |
| Body Filler?                                                                   | /        |
| Hood                                                                           | ~        |
| Doors                                                                          | ~        |
| Floors                                                                         | ~        |
| Rockers                                                                        | <b>V</b> |
| Quarter Panels                                                                 | ~        |
| Chrome                                                                         | <b>'</b> |