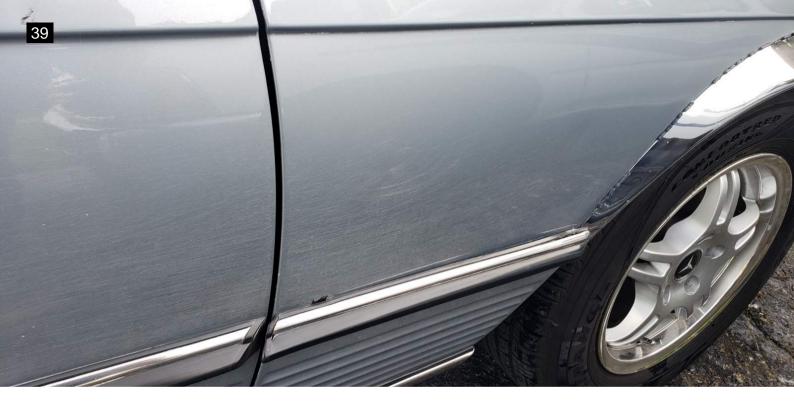

## 1984 Mercedes-Benz 380SL

This Mercedes ran but was not driven. On the exterior I noted there are minor misc scratches around the vehicle. Most too small to see in photos. Vehicle has some dents on the driver's side fender. The paint shows some wear and tear that is consistent with age. Rust is starting on the passenger side fender. I noted a cracked fog light lens. The wipers and all of the exterior lights worked.

| Exterior                                                                       |          |
|--------------------------------------------------------------------------------|----------|
| Wiper Blades                                                                   | ~        |
| Windshield Washer                                                              | ~        |
| Body Alignment                                                                 | ~        |
| Scratches                                                                      | X        |
| There are minor misc scratches around the vehicle. Most too sma see in photos. | ll to    |
| Dings                                                                          | ~        |
| Dents                                                                          | X        |
| Vehicle has some dents on the driver's side fender.                            |          |
| Paint Condition                                                                | X        |
| The paint shows some wear and tear that is consistent with age.                |          |
| Body Seals                                                                     | ~        |
| Rust                                                                           | X        |
| Rust starting on the passenger side fender.                                    |          |
| Exterior Lights                                                                | X        |
| I noted a cracked fog light lens.                                              |          |
| Door Mirrors                                                                   | ~        |
| Bumpers                                                                        | ~        |
| Side Moldings                                                                  | ~        |
| Convertible Top                                                                | ~        |
| Frame Damage                                                                   | <b>V</b> |
| Glass                                                                          | ~        |
| Body Filler?                                                                   | /        |
| Hood                                                                           | ~        |
| Doors                                                                          | ~        |
| Floors                                                                         | ~        |
| Rockers                                                                        | <b>V</b> |
| Quarter Panels                                                                 | ~        |
| Chrome                                                                         | <b>'</b> |