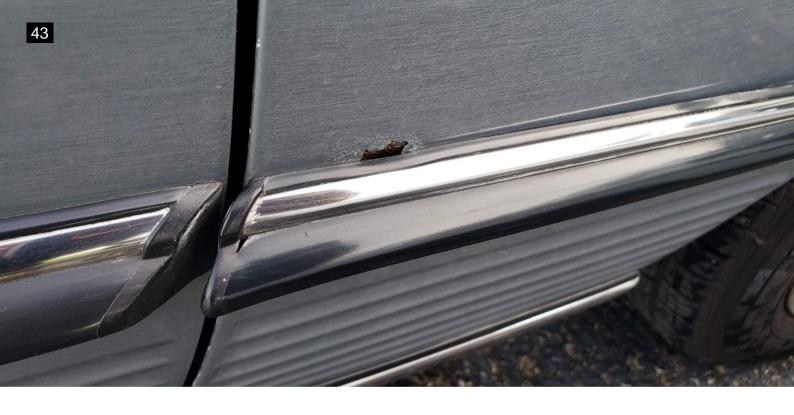

| Exterior                                                                       |          |
|--------------------------------------------------------------------------------|----------|
| Wiper Blades                                                                   | ~        |
| Windshield Washer                                                              | ~        |
| Body Alignment                                                                 | ~        |
| Scratches                                                                      | X        |
| There are minor misc scratches around the vehicle. Most too sma see in photos. | ll to    |
| Dings                                                                          | ~        |
| Dents                                                                          | X        |
| Vehicle has some dents on the driver's side fender.                            |          |
| Paint Condition                                                                | X        |
| The paint shows some wear and tear that is consistent with age.                |          |
| Body Seals                                                                     | ~        |
| Rust                                                                           | X        |
| Rust starting on the passenger side fender.                                    |          |
| Exterior Lights                                                                | X        |
| I noted a cracked fog light lens.                                              |          |
| Door Mirrors                                                                   | ~        |
| Bumpers                                                                        | ~        |
| Side Moldings                                                                  | ~        |
| Convertible Top                                                                | ~        |
| Frame Damage                                                                   | <b>V</b> |
| Glass                                                                          | ~        |
| Body Filler?                                                                   | /        |
| Hood                                                                           | ~        |
| Doors                                                                          | ~        |
| Floors                                                                         | ~        |
| Rockers                                                                        | <b>V</b> |
| Quarter Panels                                                                 | ~        |
| Chrome                                                                         | <b>'</b> |