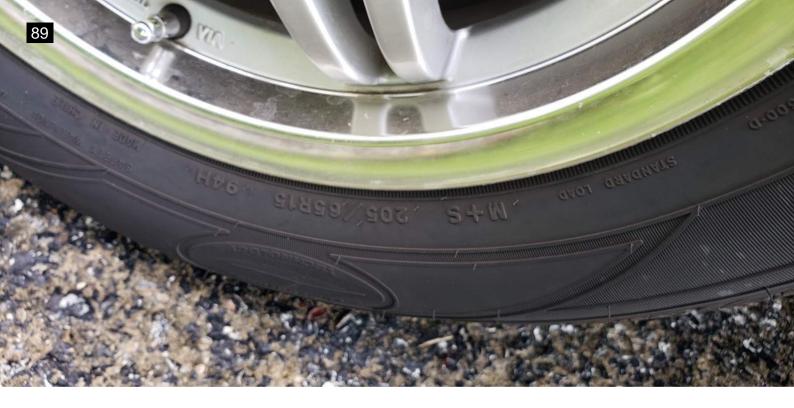

| Road Test                                                                                         |       |
|---------------------------------------------------------------------------------------------------|-------|
|                                                                                                   |       |
| Road Test                                                                                         | X     |
| This vehicle was not available for test drive during the inspection. see it driven by the seller. | i did |
| Engine Performance                                                                                | V     |
| Engine Starting                                                                                   | ~     |
| TIRES/WHEELS                                                                                      |       |
| Spare Tire                                                                                        | ~     |
| Tire Manufacturer                                                                                 |       |
| Driver's Front - Goodyear                                                                         |       |
| Passenger's Front - Goodyear                                                                      |       |
| Driver's Rear - Goodyear                                                                          |       |
| Passenger's Rear - Goodyear                                                                       |       |
| Tire Size                                                                                         |       |
| Driver's Front - 205/65R15                                                                        |       |
| Passenger's Front - 205/65R15                                                                     |       |
| Driver's Rear - 205/65R15                                                                         |       |
| Passenger's Rear - 205/65R15                                                                      |       |
| Tire Condition                                                                                    |       |
| Driver's Front - No Issues                                                                        |       |
| Passenger's Front - No Issues                                                                     |       |
| Driver's Rear - No Issues                                                                         |       |
| Passenger's Rear - No Issues                                                                      |       |
| Wheel Condition                                                                                   |       |
| Driver's Front - No Issues                                                                        |       |
| Passenger's Front - Curb Rash                                                                     |       |
| Driver's Rear - Curb Rash                                                                         |       |
| Passenger's Rear - Curb Rash                                                                      |       |
| Tire Tread                                                                                        |       |
| Driver's Front - 8/32                                                                             |       |
| Passenger's Front - 8/32                                                                          |       |
| Driver's Rear - 9/32                                                                              |       |
| Passenger's Rear - 7/32                                                                           |       |
|                                                                                                   |       |