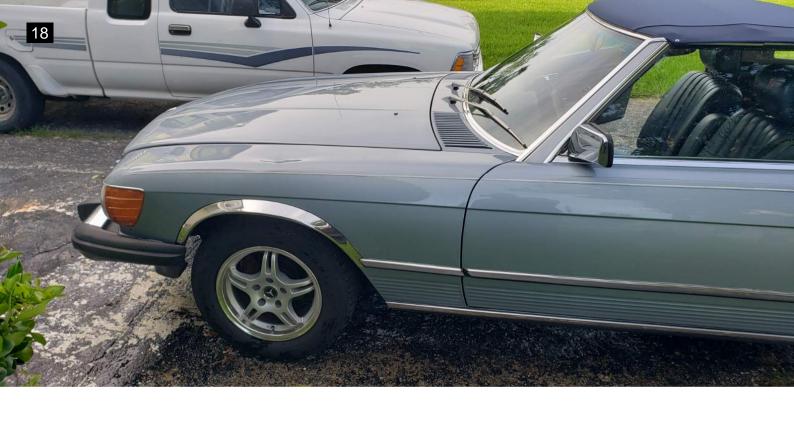

## 1984 Mercedes-Benz 380SL

This Mercedes ran but was not driven. On the exterior I noted there are minor misc scratches around the vehicle. Most too small to see in photos. Vehicle has some dents on the driver's side fender. The paint shows some wear and tear that is consistent with age. Rust is starting on the passenger side fender. I noted a cracked fog light lens. The wipers and all of the exterior lights worked.

| Exterior                                                                       |          |
|--------------------------------------------------------------------------------|----------|
| Wiper Blades                                                                   | ~        |
| Windshield Washer                                                              | ~        |
| Body Alignment                                                                 | ~        |
| Scratches                                                                      | X        |
| There are minor misc scratches around the vehicle. Most too sma see in photos. | ll to    |
| Dings                                                                          | ~        |
| Dents                                                                          | X        |
| Vehicle has some dents on the driver's side fender.                            |          |
| Paint Condition                                                                | X        |
| The paint shows some wear and tear that is consistent with age.                |          |
| Body Seals                                                                     | ~        |
| Rust                                                                           | X        |
| Rust starting on the passenger side fender.                                    |          |
| Exterior Lights                                                                | X        |
| I noted a cracked fog light lens.                                              |          |
| Door Mirrors                                                                   | ~        |
| Bumpers                                                                        | ~        |
| Side Moldings                                                                  | ~        |
| Convertible Top                                                                | ~        |
| Frame Damage                                                                   | <b>V</b> |
| Glass                                                                          | ~        |
| Body Filler?                                                                   | /        |
| Hood                                                                           | ~        |
| Doors                                                                          | ~        |
| Floors                                                                         | ~        |
| Rockers                                                                        | <b>V</b> |
| Quarter Panels                                                                 | ~        |
| Chrome                                                                         | <b>'</b> |