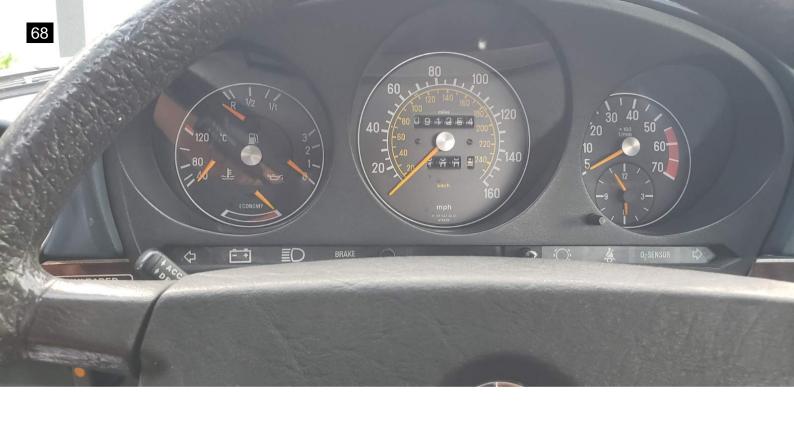

| Interior                                                                                                                 |          |
|--------------------------------------------------------------------------------------------------------------------------|----------|
| Steering Wheel                                                                                                           | V        |
| Horn                                                                                                                     | V        |
| Seat Condition                                                                                                           | X        |
| The seats show moderate wear.                                                                                            |          |
| Seat Belts                                                                                                               | <b>V</b> |
| Clock                                                                                                                    | <b>V</b> |
| Radio/Navigation                                                                                                         | V        |
| Inner Door Panels                                                                                                        | V        |
| Window Switches                                                                                                          | V        |
| Window Function                                                                                                          | V        |
| Center Console                                                                                                           | V        |
| Dash                                                                                                                     | V        |
| Sun Visors                                                                                                               | V        |
| Dash Lights                                                                                                              | V        |
| Dash Gauges                                                                                                              | V        |
| Air Conditioning                                                                                                         | X        |
| The A/C is not blowing cold and the compressor did not turn A/C system is not functioning. Further diagnosis is necessar |          |
| Heater                                                                                                                   | ·        |