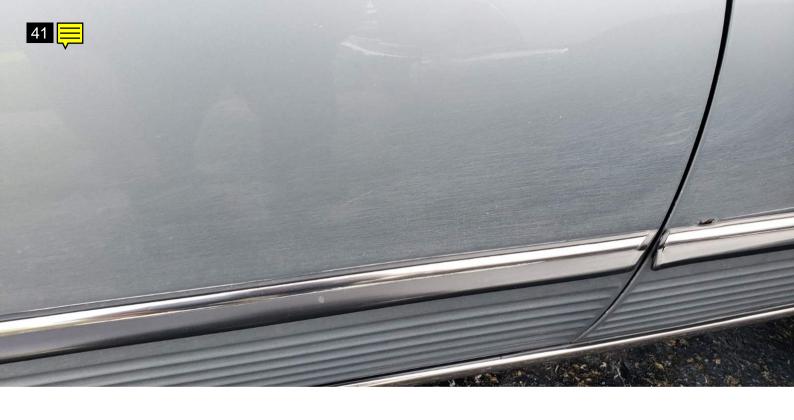

| Exterior                                                                       |          |
|--------------------------------------------------------------------------------|----------|
| Wiper Blades                                                                   | ~        |
| Windshield Washer                                                              | ~        |
| Body Alignment                                                                 | ~        |
| Scratches                                                                      | X        |
| There are minor misc scratches around the vehicle. Most too sma see in photos. | ll to    |
| Dings                                                                          | ~        |
| Dents                                                                          | X        |
| Vehicle has some dents on the driver's side fender.                            |          |
| Paint Condition                                                                | X        |
| The paint shows some wear and tear that is consistent with age.                |          |
| Body Seals                                                                     | ~        |
| Rust                                                                           | X        |
| Rust starting on the passenger side fender.                                    |          |
| Exterior Lights                                                                | X        |
| I noted a cracked fog light lens.                                              |          |
| Door Mirrors                                                                   | ~        |
| Bumpers                                                                        | ~        |
| Side Moldings                                                                  | ~        |
| Convertible Top                                                                | ~        |
| Frame Damage                                                                   | <b>V</b> |
| Glass                                                                          | ~        |
| Body Filler?                                                                   | /        |
| Hood                                                                           | ~        |
| Doors                                                                          | ~        |
| Floors                                                                         | ~        |
| Rockers                                                                        | <b>V</b> |
| Quarter Panels                                                                 | ~        |
| Chrome                                                                         | <b>'</b> |

| <b>Note for Image 5:</b><br>Dents         |
|-------------------------------------------|
| <b>Note for Image 7:</b><br>Dents         |
| Note for Image 12:<br>Cracked belts       |
| <b>Note for Image 13:</b><br>Leak         |
| <b>Note for Image 27:</b><br>Spare tire   |
| Note for Image 40:<br>Scratches           |
| <b>Note for Image 41:</b><br>Rust         |
| <b>Note for Image 47:</b><br>Hard top     |
| <b>Note for Image 70:</b><br>Cracked dash |
| <b>Note for Image 82:</b><br>Rip          |
| <b>Note for Image 86:</b><br>Cracked      |
|                                           |