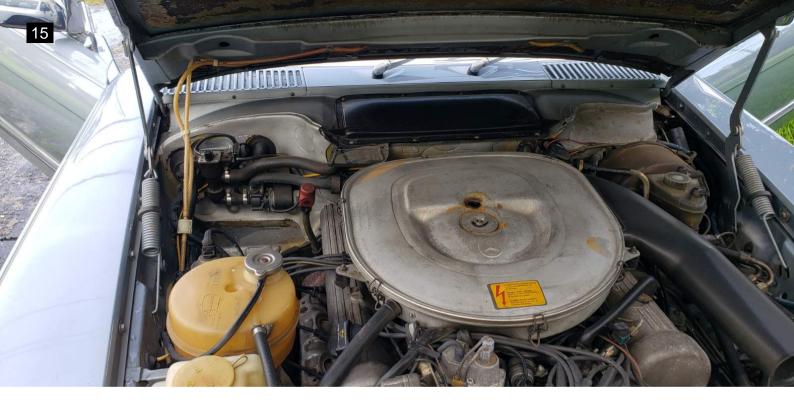

Under the hood the belt is showing wear and cracking from age. The power steering system has a leak. The area should be cleaned off and rechecked to find the source of the leak. The engine bay showed full fluids.

| Radiator Cap Sealing Properly                                                                     | V                  |
|---------------------------------------------------------------------------------------------------|--------------------|
| Hoses                                                                                             | V                  |
| Radiator                                                                                          | V                  |
| Engine Coolant                                                                                    | V                  |
| Coolant Leaks                                                                                     | <b>✓</b>           |
| Belts                                                                                             | X                  |
| Belt is showing wear and cracking from age.                                                       |                    |
| Power Steering                                                                                    | X                  |
| The power steering system has a leak. The area shot and rechecked to find the source of the leak. | uld be cleaned off |
| Steering Fluid                                                                                    | <b>✓</b>           |
| Engine Oil                                                                                        | <b>✓</b>           |
| Engine Fluid Leaks                                                                                | <b>✓</b>           |
| Transmission Fluid                                                                                | <b>✓</b>           |
| Transmission Leaks                                                                                | <b>✓</b>           |
| Brake System                                                                                      | <b>✓</b>           |
| Brake Fluid Leaks                                                                                 | <b>✓</b>           |
| Differential leaks                                                                                | <b>✓</b>           |
| Muffler System                                                                                    | V                  |
| CV Joints and Axles                                                                               | V                  |
| Shocks and bushings                                                                               | V                  |
| Ball Joints and Tie Rods                                                                          | V                  |
| Modifications                                                                                     | V                  |