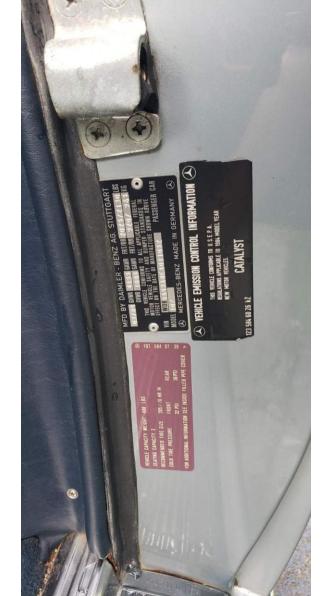

| Transmission - Automatic       |
|--------------------------------|
| VIN Number - Wdbba45a8ea011052 |
| Interior - Leather             |
| Interior Color - Blue          |
| Body Color - Blue              |
| Engine - 8 Cylinder            |
| Drive Type - Rear Wheel Drive  |
| Fuel Type - Gas                |