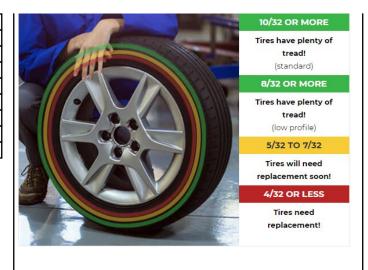

| Road Test                                                                                         |       |
|---------------------------------------------------------------------------------------------------|-------|
|                                                                                                   |       |
| Road Test                                                                                         | X     |
| This vehicle was not available for test drive during the inspection. see it driven by the seller. | i did |
| Engine Performance                                                                                | V     |
| Engine Starting                                                                                   | ~     |
| TIRES/WHEELS                                                                                      |       |
| Spare Tire                                                                                        | ~     |
| Tire Manufacturer                                                                                 |       |
| Driver's Front - Goodyear                                                                         |       |
| Passenger's Front - Goodyear                                                                      |       |
| Driver's Rear - Goodyear                                                                          |       |
| Passenger's Rear - Goodyear                                                                       |       |
| Tire Size                                                                                         |       |
| Driver's Front - 205/65R15                                                                        |       |
| Passenger's Front - 205/65R15                                                                     |       |
| Driver's Rear - 205/65R15                                                                         |       |
| Passenger's Rear - 205/65R15                                                                      |       |
| Tire Condition                                                                                    |       |
| Driver's Front - No Issues                                                                        |       |
| Passenger's Front - No Issues                                                                     |       |
| Driver's Rear - No Issues                                                                         |       |
| Passenger's Rear - No Issues                                                                      |       |
| Wheel Condition                                                                                   |       |
| Driver's Front - No Issues                                                                        |       |
| Passenger's Front - Curb Rash                                                                     |       |
| Driver's Rear - Curb Rash                                                                         |       |
| Passenger's Rear - Curb Rash                                                                      |       |
| Tire Tread                                                                                        |       |
| Driver's Front - 8/32                                                                             |       |
| Passenger's Front - 8/32                                                                          |       |
| Driver's Rear - 9/32                                                                              |       |
| Passenger's Rear - 7/32                                                                           |       |
|                                                                                                   |       |