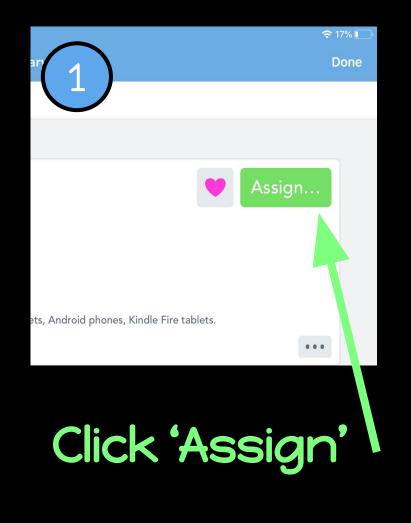

## \*Only available with Seesaw Plus or Seesaw for Schools\*



## 2 select the class you want to work on







## 1 Click on the green plus sign

# 2 Click on 'Assign Activity'



#### 12:03 PM Sun Apr 26



#### **My Recent Activities**



the dwarfs who

## 1 Click on 'My Library'

| 12:03 PM Sun Apr 26 |             | Å          |
|---------------------|-------------|------------|
| Community           | School      | My Library |
| All Grades 🗸        | All Subject | ts 🗸       |
| My Recent Activit   | ties        |            |
| Create New Activit  |             | Assign     |

Test Assignment

Hom



### ~ Edit Students, Folders, S 7 Students Edit Students, Folders 15 Students AC Edit Students, Folders, Skills 16 Students Schedule

Click 'Schedule'

## Click 'Assign assign on a specific date and time'



Schedule Activity

Assign Immediately

| Assign on a specific date and ti | me |    |    | $\checkmark$ |
|----------------------------------|----|----|----|--------------|
| Thu Apr 23                       |    |    |    |              |
| Fri Apr 24                       | 3  | 27 |    |              |
| Sat Apr 25                       | 4  | 28 | AM |              |
| Today                            | 5  | 29 | PM |              |
| Mon Apr 27                       | 6  | 30 |    | $\sim$       |
| Tue Apr 28                       | 7  | 31 |    |              |
| Wed Apr 29