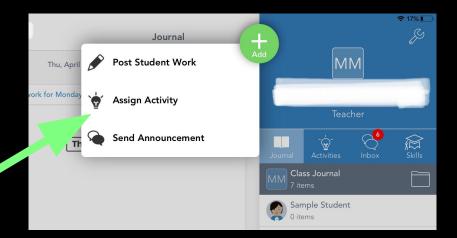

## \*Only available with Seesaw Plus or Seesaw for Schools\*



## 2 select the class you want to work on







## 1 Click on the green plus sign

# 2 Click on 'Assign Activity'



#### 12:03 PM Sun Apr 26



#### **My Recent Activities**



the dwarfs who

## 1 Click on 'My Library'

| 12:03 PM Sun Apr 26 |             | Å          |
|---------------------|-------------|------------|
| Community           | School      | My Library |
| All Grades 🗸        | All Subject | ts 🗸       |
| My Recent Activit   | ties        |            |
| Create New Activit  |             | Assign     |

Test Assignment

Hom



### ~ Edit Students, Folders, S 7 Students Edit Students, Folders 15 Students AC Edit Students, Folders, Skills 16 Students Schedule

Click 'Schedule'

## Click 'Assign assign on a specific date and time'



Schedule Activity

Assign Immediately

| Assign on a specific date and ti | me |    |    | $\checkmark$ |
|----------------------------------|----|----|--