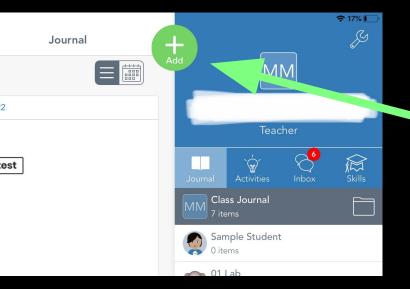

## \*Only available with Seesaw Plus or Seesaw for Schools\*



## 2 select the class you want to work on







## 1 Click on the green plus sign

# 2 Click on 'Assign Activity'



#### 12:03 PM Sun Apr 26



#### **My Recent Activities**



the dwarfs who

## 1 Click on 'My Library'

| 12:03 PM Sun Apr 26 |             | Å          |
|---------------------|-------------|------------|
| Community           | School      | My Library |
| All Grades 🗸        | All Subject | ts 🗸       |
| My Recent Activit   | ties        |            |
| Create New Activit  |             | Assign     |

Test Assignment

Hom



### ~ Edit Students, Folders, S 7 Students Edit Students, Folders 15 Students AC Edit Students, Folders, Skills 16 Students Schedule

Click 'Schedule'

## Click 'Assign assign on a specific date and time'



Schedule Activity

Assign Immediately

| Assign on a specific date and ti | me |    |