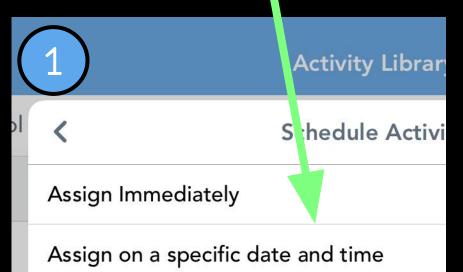

## Click 'Assign assign on a specific date and time'

Schedule Activity

Assign Immediately

| Assign on a specific date and ti | me |    |    | $\checkmark$ |
|----------------------------------|----|----|----|--------------|
| Thu Apr 23                       |    |    |    |              |
| Fri Apr 24                       | 3  | 27 |    |              |
| Sat Apr 25                       | 4  | 28 | AM |              |
| Today                            | 5  | 29 | PM |              |
| Mon Apr 27                       | 6  | 30 |    | $\sim$       |
| Tue Apr 28                       | 7  | 31 |    |              |
| Wed Apr 29                       | 8  | 32 |    |              |