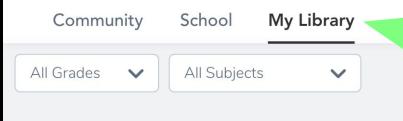

## 1 Click on 'My Library'

| 12:03 PM Sun Apr 26 |             | Å          |
|---------------------|-------------|------------|
| Community           | School      | My Library |
| All Grades 🗸        | All Subject | ts 🗸       |
| My Recent Activit   | ties        |            |
| Create New Activit  |             | Assign     |