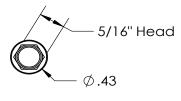

## 1. Self Drilling Screw, #14, Wood Tip

| Property | Value                      |
|----------|----------------------------|
| Material | 300 Series Stainless Steel |
| Finish   | Clear                      |