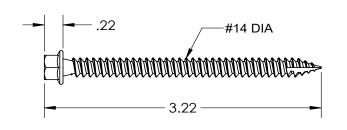

## 1. Self Drilling Screw, #14, Wood Tip

| Property | Value                      |
|----------|----------------------------|
| Material | 300 Series Stainless Steel |
| Finish   | Clear                      |