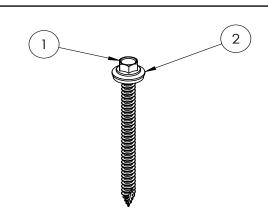

## IRONRIDGE QuickMount® RD Structural Screw

| ITEM NO | DESCRIPTION                        | QTY IN KIT |
|---------|------------------------------------|------------|
| 1       | Self Drilling Screw, #14, Wood Tip | 1          |
| 2       | Washer, EPDM Backed                | 1          |

## 1. Self Drilling Screw, #14, Wood Tip

| Property | Value                      |
|----------|----------------------------|
| Material | 300 Series Stainless Steel |
| Finish   | Clear                      |

## 2. Washer, EPDM Backed

| Property | Value                      |
|----------|----------------------------|
| Material | 300 Series Stainless Steel |
| Finish   | Clear                      |