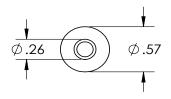

## 2. Washer, EPDM Backed

| Property | Value                      |
|----------|----------------------------|
| Material | 300 Series Stainless Steel |
| Finish   | Clear                      |