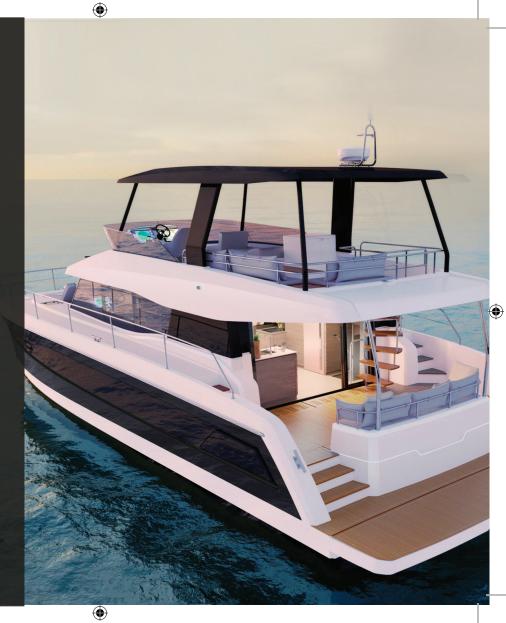

### OUR BOATS

Our flagship is the brand new motor catamaran MY 44 by the company Fountaine Pajot. This is a luxury yacht that has earned the honour of the European Motor Boat awards in 2018. It offers accommodation for 6 people with three twin bed cabins. The equipment is top-notch, the MY 44 also has excellent driving characteristics. From spring 2018 this incredible boat will be available in the marina of Croatian Trogir, near the airport in Split.