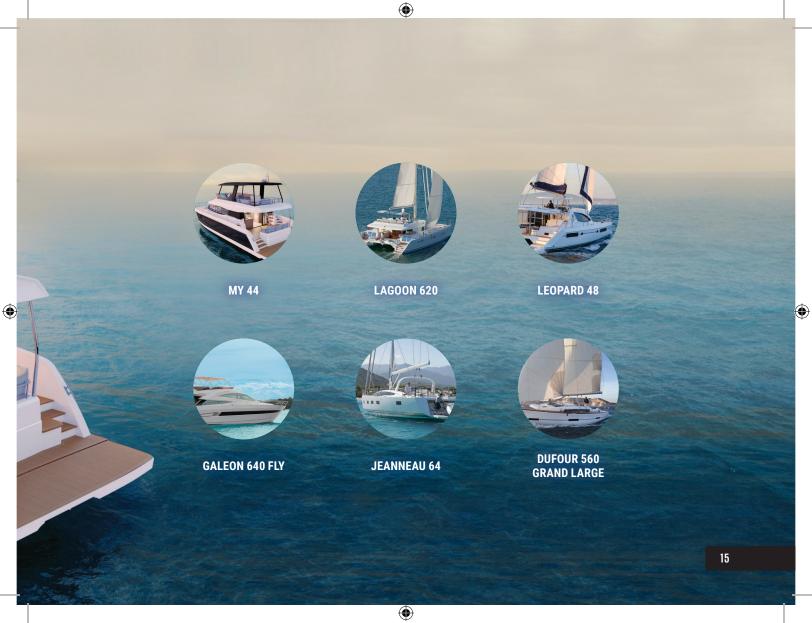

### OUR BOATS

Our flagship is the brand new motor catamaran MY 44 by the company Fountaine Pajot. This is a luxury yacht that has earned the honour of the European Motor Boat awards in 2018. It offers accommodation for 6 people with three twin bed cabins. The equipment is top-notch, the MY 44 also has excellent driving characteristics. From spring 2018 this incredible boat will be available in the marina of Croatian Trogir, near the airport in Split.

We also have dozens of other catamarans, cruisers and sail boats available.

Umbrella Holiday provides special tours as well as adventure holidays tailored to suit the needs of individual clients and group bookings.