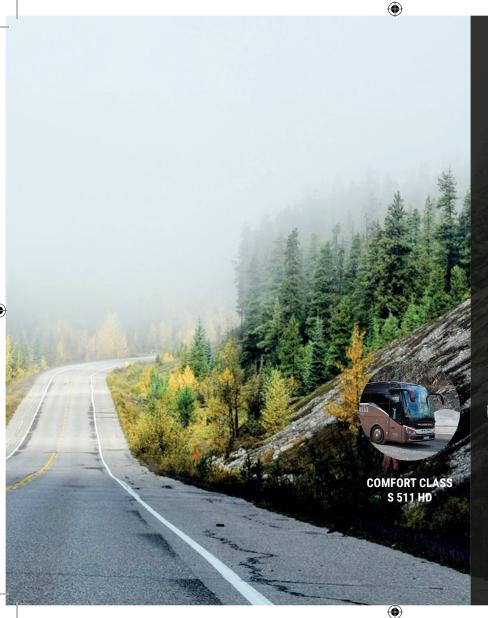

# COMFORT CLASS

The Comfort Class includes coaches S 511 HD, S 515 HD and S 517 HD. An absolutely reliable solution to your transport needs.

COMFORT CLASS S 515 HD

COMFORT CLASS S 517 HD

11