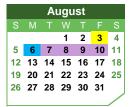

| June |    |    |    |    |    |    |  |  |  |
|------|----|----|----|----|----|----|--|--|--|
| 1 2  |    |    |    |    |    |    |  |  |  |
| 3    | 4  | 5  | 6  | 7  | 8  | 9  |  |  |  |
| 10   | 11 | 12 | 13 | 14 | 15 | 16 |  |  |  |
| 17   | 18 | 19 | 20 | 21 | 22 | 23 |  |  |  |
| 24   | 25 | 26 | 27 | 28 | 29 | 30 |  |  |  |
|      |    |    |    |    |    |    |  |  |  |