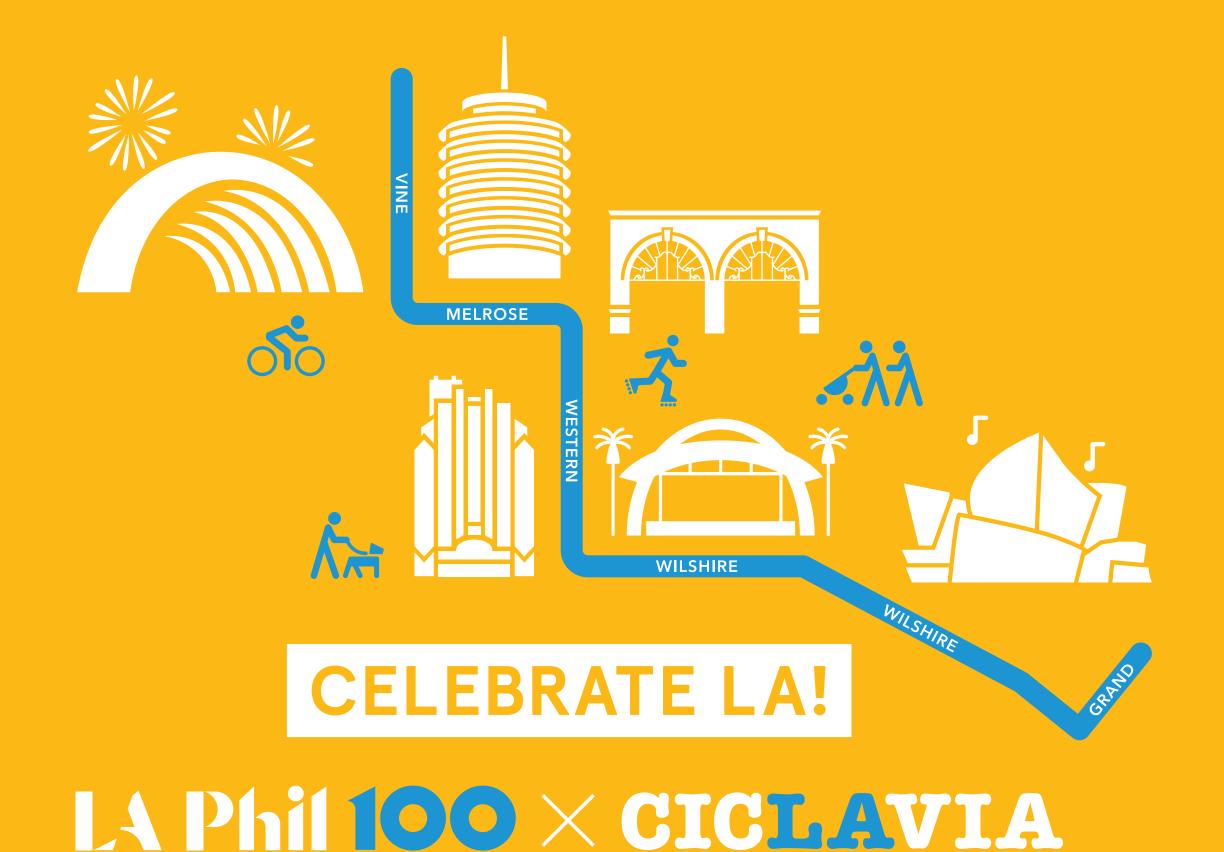

# LA Phil 100 × CICLAVIA

8 miles

1/2 mile

LA Phil 100 X CicLAvia Route

**Crossing Points for Cars** 

Shuttle to Hollywood Bowl (Streets not closed to traffic) Vine St departures: 9am-2pm Hollywood Bowl departures: 9am-2:45pm