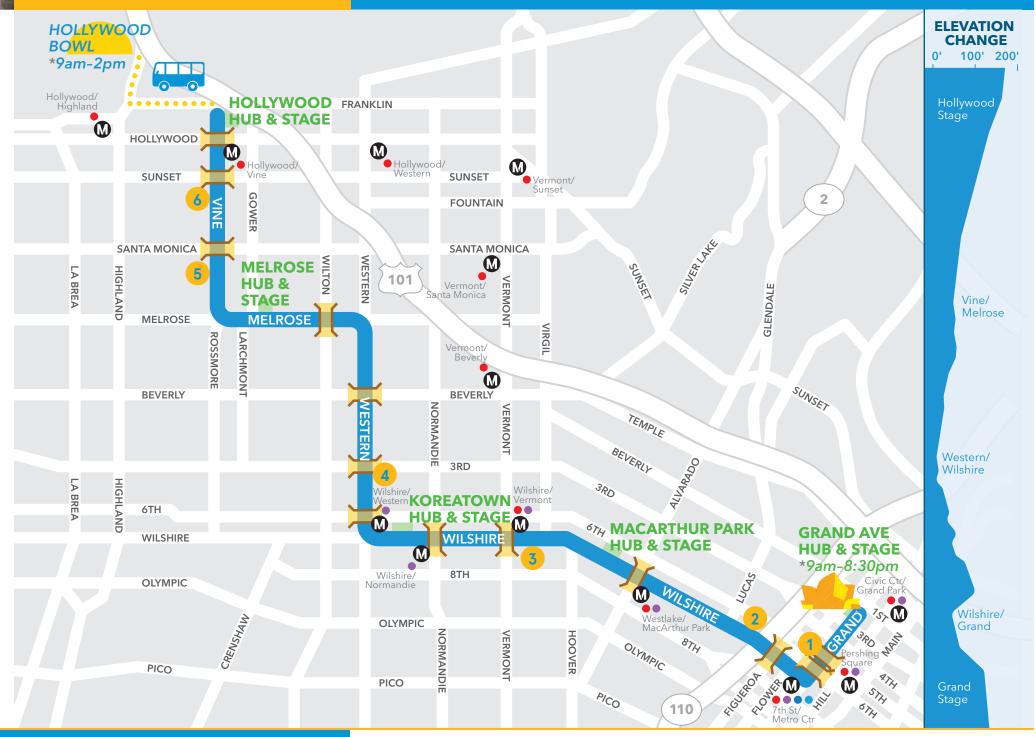

# LA Phil 100 × CICLAVIA

8 miles

1/2 mile

LA Phil 100 X CicLAvia Route

**Crossing Points for Cars** 

Shuttle to Hollywood Bowl (Streets not closed to traffic) Vine St departures: 9am-2pm Hollywood Bowl departures: 9am-2:45pm

**Metro Rail Stations** 

 $\bigoplus$ 