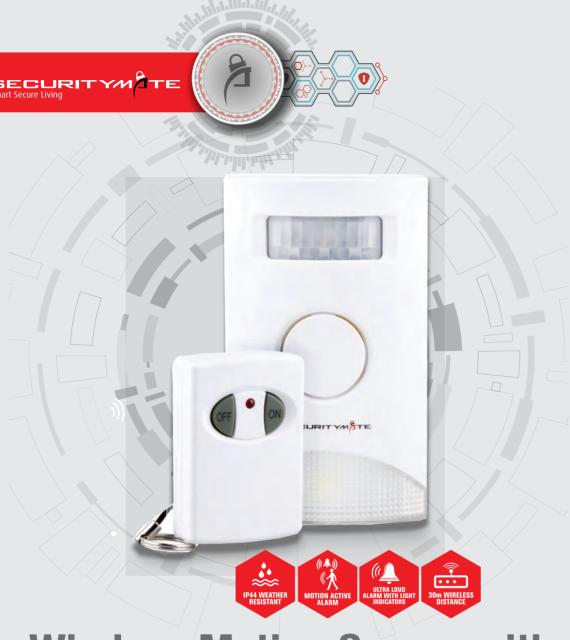

## **Wireless Motion Sensor with Light and Remote Control**

## Features:

- · Operating frequency: 433MHz
- Three working status: 'LIGHT/OFF/LIGHT+ALARM".
- · Motion activated alarm with flashing light.
- · Motion detection distance: up to 7m.
- · Different indication sounds for "ARMING" and "DISARMING" the unit.
- · Alarm volume of more than 110dB.
- · Remote control operates in all directions.
- · Working distance: up to 30m.
- · Inductive angle: 70°.
- Main Unit: 3 x AA batteries(not included).
- · IP44 weather resistant rating.
- Energy saving design.

## SMWMS1

160mm (L), 50mm (W), 200mm (H) | 0.190Kg