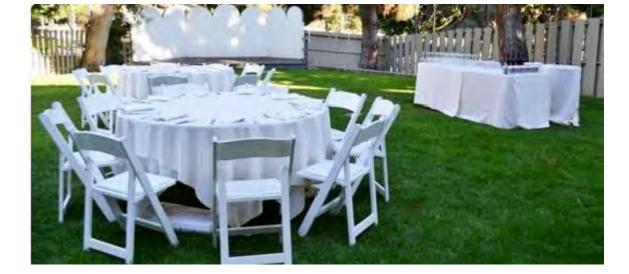

### MUSEUM TERRACE

This is the most desired location at the Hollywood Bowl for special events, perfect for sit-down or buffet dinners. This space is visible to all patrons attending performances and is a great place for corporations to entertain their guests.

> RECEPTION: 400 SEATED: 200

5

5

RECEPTION: 300 SEATED: 150

5

5