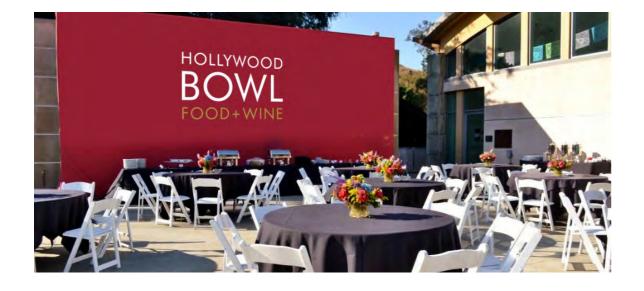

#### MUSEUM TERRACE

Adjacent to the Hollywood Bowl Museum, the Museum Terrace is the most open event location at the Bowl and is ideal for high-profile corporate events.

Reception: 400 Seating Capacity: 200

### MUSEUM TERRACE

This is the most desired location at the Hollywood Bowl for special events, perfect for sit-down or buffet dinners. This space is visible to all patrons attending performances and is a great place for corporations to entertain their guests.

> RECEPTION: 400 SEATED: 200

5

5

RECEPTION: 300 SEATED: 150

5

5