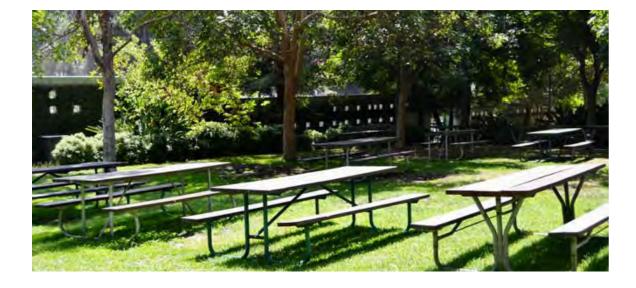

#### THE VOLUNTEERS' COTTAGE

This charming cottage is tucked into the hills above the Odin parking lot and offers a two-tiered picnic area for casual outdoor events.

Reception: 75 Seating Capacity: 50