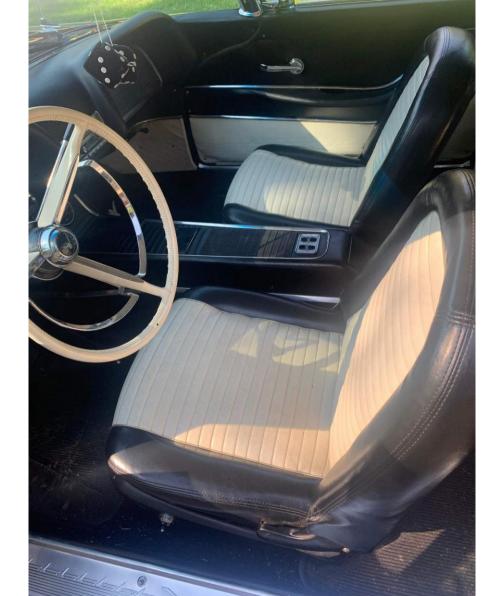

senger's Front - No Issues |
|--|-------------------------------|
|  | Driver's Rear - No Issues     |
|  | Passenger's Rear - No Issues  |
|  | Wheel Condition               |
|  | Driver's Front - No Issues    |
|  | Passenger's Front - No Issues |
|  | Driver's Rear - No Issues     |
|  | Passenger's Rear - No Issues  |
|  | Tire Tread                    |
|  | Driver's Front - 8/32         |
|  | Passenger's Front - 8/32      |
|  |                               |

Driver's Rear - 8/32 Passenger's Rear - 8/32 10/32 OR MORE Tires have plenty of tread! (standard) 8/32 OR MORE Tires have plenty of tread! (low profile) 5/32 TO 7/32 Tires will need replacement soon! 4/32 OR LESS Tires need replacement!























































































































































Note for Image 1: side

#### Note for Image 2: front

Note for Image 3: rear

#### Note for Image 4: side rear

Note for Image 5: side rear

## Note for Image 6: windshield

Note for Image 7: side front

#### Note for Image 8: side front

Note for Image 9: side front

## Note for Image 10: hood

Note for Image 11: hood

# Note for Image 12:

engine bay

### Note for Image 13: engine bay

Note for Image 14: engine bay

## Note for Image 15: engine bay

Note for Image 16: engine bay

#### Note for Image 17: engine bay

# Note for Image 18:

engine bay

### Note for Image 19: engine bay

## Note for Image 20: engine bay

Note for Image 21:

engine bay

## Note for Image 22: VIN

## Note for Image 23: interior

### Note for Image 24