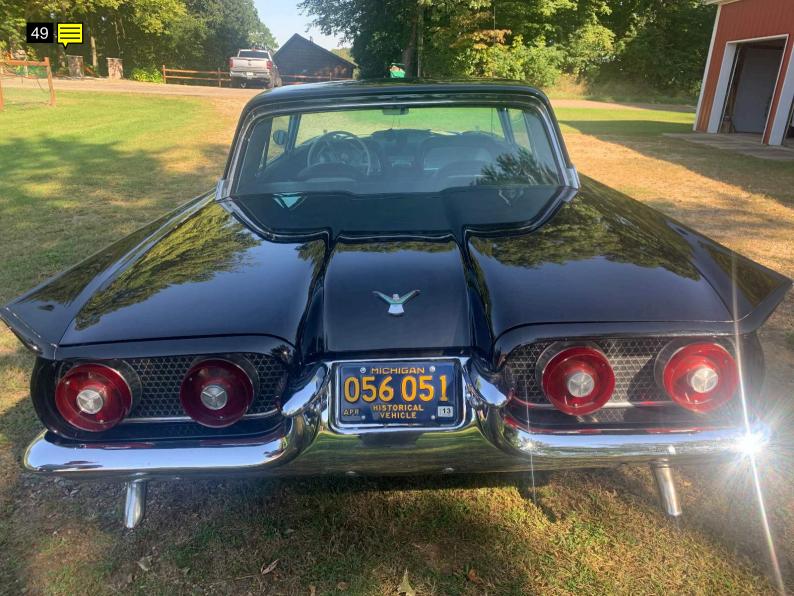

Note for Image 41: wheel

Note for Image 42: wheel

Note for Image 43: exterior

Note for Image 44: exterior

Note for Image 46: tealights

Note for Image 47: tealights

Note for Image 48: rear window

Note for Image 49: rear