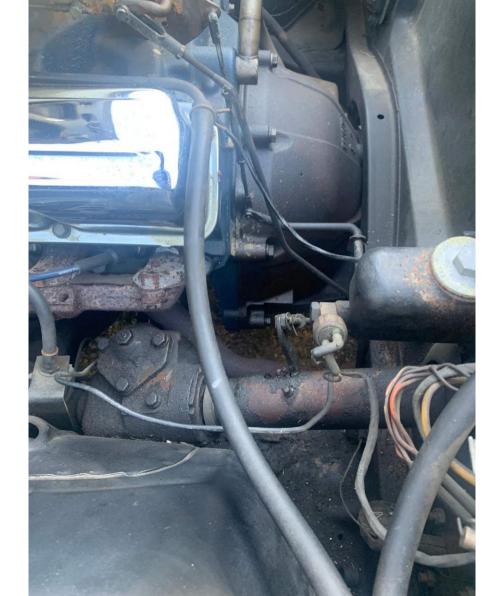

Under hood I noted the vehicle shows signs of oil leak on top of the engine. The engine shows active oil leaks. The engine should be pressure washed off and rechecked to verify source of the leak or all leaks. I noted some rust on the underside of the hood.

| Mechanical                                                                                                                                                                                   |   |
|----------------------------------------------------------------------------------------------------------------------------------------------------------------------------------------------|---|
| Air Filter                                                                                                                                                                                   | ~ |
| Battery Condition                                                                                                                                                                            | ~ |
| Charging System                                                                                                                                                                              | ~ |
| Cooling Fan Condition                                                                                                                                                                        | ~ |
| Radiator Cap Sealing Properly                                                                                                                                                                | ~ |
| Hoses                                                                                                                                                                                        | ~ |
| Radiator                                                                                                                                                                                     | ~ |
| Engine Coolant                                                                                                                                                                               | ~ |
| Coolant Leaks                                                                                                                                                                                | ~ |
| Belts                                                                                                                                                                                        | ~ |
| Power Steering                                                                                                                                                                               | ~ |
| Steering Fluid                                                                                                                                                                               | ~ |
| Engine Oil                                                                                                                                                                                   | ~ |
| Engine Fluid Leaks                                                                                                                                                                           | × |
| The vehicle shows signs of oil leak on top of the engine. The eng<br>shows active oil leaks. The engine should be pressure washed or<br>rechecked to verify source of the leak or all leaks. |   |
| Transmission Fluid                                                                                                                                                                           | ~ |
| Transmission Leaks                                                                                                                                                                           | ~ |
| Brake System                                                                                                                                                                                 | ~ |
| Brake Fluid Leaks                                                                                                                                                                            | ~ |
| Differential leaks                                                                                                                                                                           | ~ |
| Muffler System                                                                                                                                                                               | ~ |
| CV Joints and Axles                                                                                                                                                                          | ~ |
| Shocks and bushings                                                                                                                                                                          | ~ |
| Ball Joints and Tie Rods                                                                                                                                                                     | ~ |
| Modifications                                                                                                                                                                                | ~ |