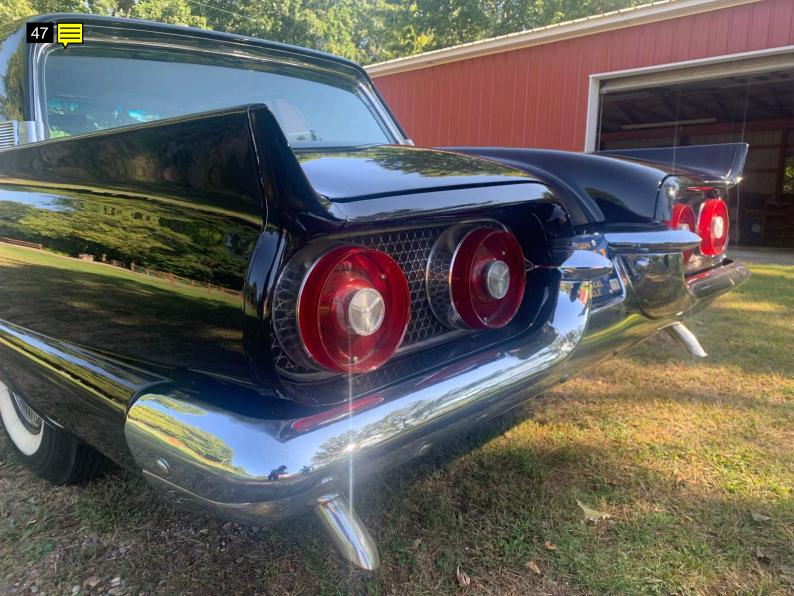

Note for Image 41: wheel

Note for Image 42: wheel

Note for Image 43: exterior

Note for Image 44: exterior

Note for Image 46: tealights

Note for Image 47: tealights

Note for Image 48: rear window

Note for Image 49: rear