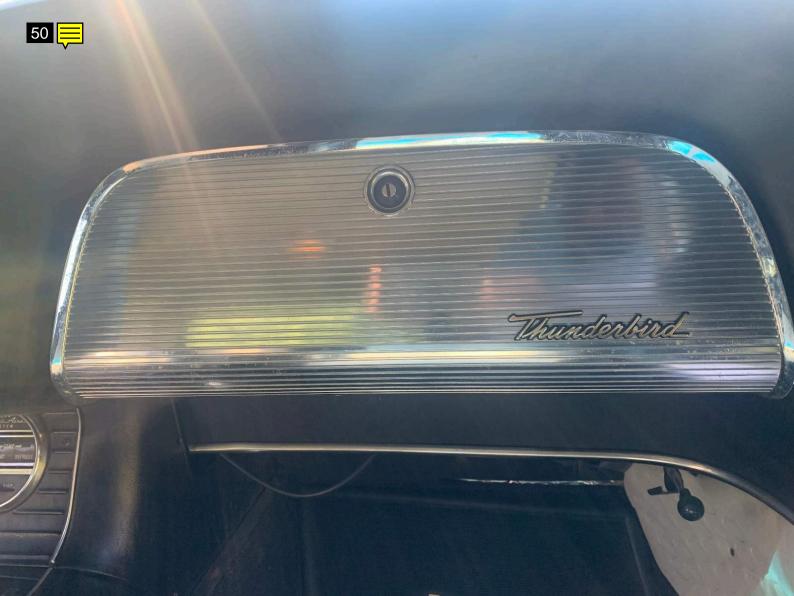

|-------------------------------|
|  | Driver's Rear - No Issues     |
|  | Passenger's Rear - No Issues  |
|  | Wheel Condition               |
|  | Driver's Front - No Issues    |
|  | Passenger's Front - No Issues |
|  | Driver's Rear - No Issues     |
|  | Passenger's Rear - No Issues  |
|  | Tire Tread                    |
|  | Driver's Front - 8/32         |
|  | Passenger's Front - 8/32      |
|  |                               |

Driver's Rear - 8/32 Passenger's Rear - 8/32 10/32 OR MORE Tires have plenty of tread! (standard) 8/32 OR MORE Tires have plenty of tread! (low profile) 5/32 TO 7/32 Tires will need replacement soon! 4/32 OR LESS Tires need replacement!























































































































































Note for Image 1: side

#### Note for Image 2: front

Note for Image 3: rear

#### Note for Image 4: side rear

Note for Image 5: side rear

## Note for Image 6: windshield

Note for Image 7: side front

#### Note for Image 8: side front

Note for Image 9: side front

## Note for Image 10: hood

Note for Image 11: hood

# Note for Image 12:

engine bay

### Note for Image 13: engine bay

Note for Image 14: engine bay

## Note for Image 15: engine bay

Note for Image 16: engine bay

#### Note for Image 17: engine bay

# Note for Image 18:

engine bay

### Note for Image 19: engine bay

## Note for Image 20: engine bay

Note for Image 21:

engine bay

## Note for Image 22: VIN

## Note for Image 23: interior

### Note for Image 24: interior

Note for Image 25: i