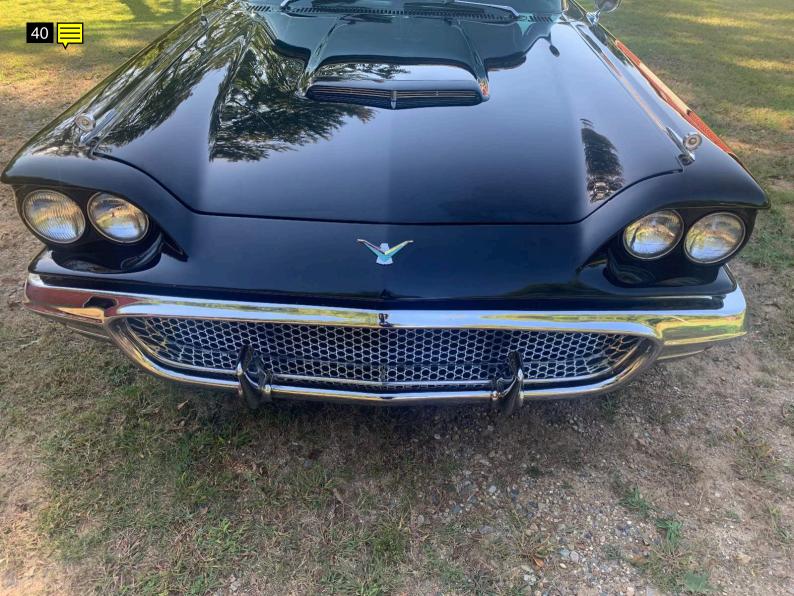

# Note for Image 34:

driver side

Note for Image 35: passenger side

Note for Image 36: passenger side

Note for Image 37: exterior

Note for Image 38: wheel

Note for Image 39: wheel

Note for Image 40: exterior