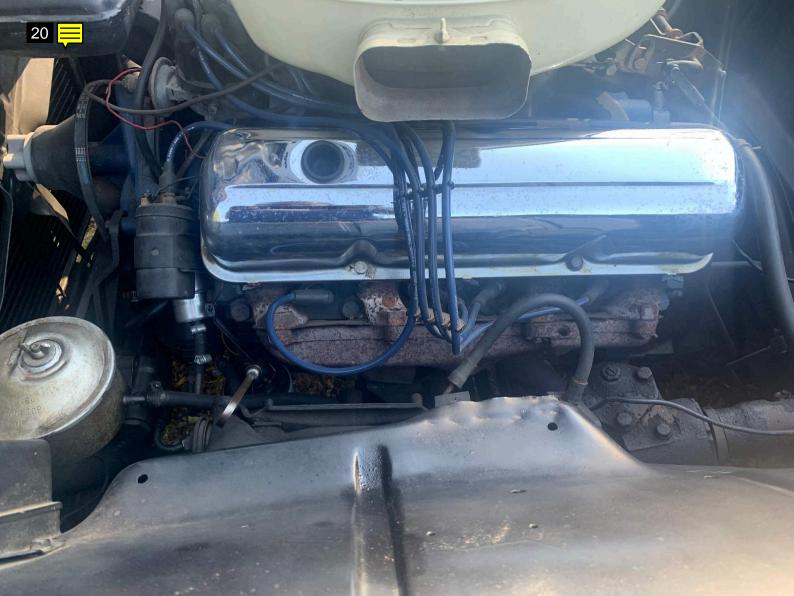

Under hood I noted the vehicle shows signs of oil leak on top of the engine. The engine shows active oil leaks. The engine should be pressure washed off and rechecked to verify source of the leak or all leaks. I noted some rust on the underside of the hood.

| Mechanical                                                                                                                                                                                   |   |
|----------------------------------------------------------------------------------------------------------------------------------------------------------------------------------------------|---|
| Air Filter                                                                                                                                                                                   | ~ |
| Battery Condition                                                                                                                                                                            | ~ |
| Charging System                                                                                                                                                                              | ~ |
| Cooling Fan Condition                                                                                                                                                                        | ~ |
| Radiator Cap Sealing Properly                                                                                                                                                                | ~ |
| Hoses                                                                                                                                                                                        | ~ |
| Radiator                                                                                                                                                                                     | ~ |
| Engine Coolant                                                                                                                                                                               | ~ |
| Coolant Leaks                                                                                                                                                                                | ~ |
| Belts                                                                                                                                                                                        | ~ |
| Power Steering                                                                                                                                                                               | ~ |
| Steering Fluid                                                                                                                                                                               | ~ |
| Engine Oil                                                                                                                                                                                   | ~ |
| Engine Fluid Leaks                                                                                                                                                                           | × |
| The vehicle shows signs of oil leak on top of the engine. The eng<br>shows active oil leaks. The engine should be pressure washed or<br>rechecked to verify source of the leak or all leaks. |   |
| Transmission Fluid                                                                                                                                                                           | ~ |
| Transmission Leaks                                                                                                                                                                           | ~ |
| Brake System                                                                                                                                                                                 | ~ |
| Brake Fluid Leaks                                                                                                                                                                            | ~ |
| Differential leaks                                                                                                                                                                           | ~ |
| Muffler System                                                                                                                                                                               | ~ |
| CV Joints and Axles                                                                                                                                                                          | ~ |
| Shocks and bushings                                                                                                                                                                          | ~ |
| Ball Joints and Tie Rods                                                                                                                                                                     | ~ |
| Modifications                                                                                                                                                                                | ~ |

## Note for Image 20: engine bay

Note for Image 21:

engine bay