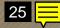

Inside I noted light wear on the seats. The door panels and interior trim looked good overall. I noted no smoke or odd odors. The interior blower worked, but I noted no heat. The windows and gauges worked.

| Interior                          |   |
|-----------------------------------|---|
| Steering Wheel                    | > |
| Horn                              | > |
| Seat Condition                    |   |
| There is light wear to the seats. |   |
| Clock                             | > |
| Radio/Navigation                  | > |
| Inner Door Panels                 | ~ |
| Power Locks                       | ~ |
| Window Switches                   | ~ |

### Note for Image 24: interior

Note for Image 25: interior