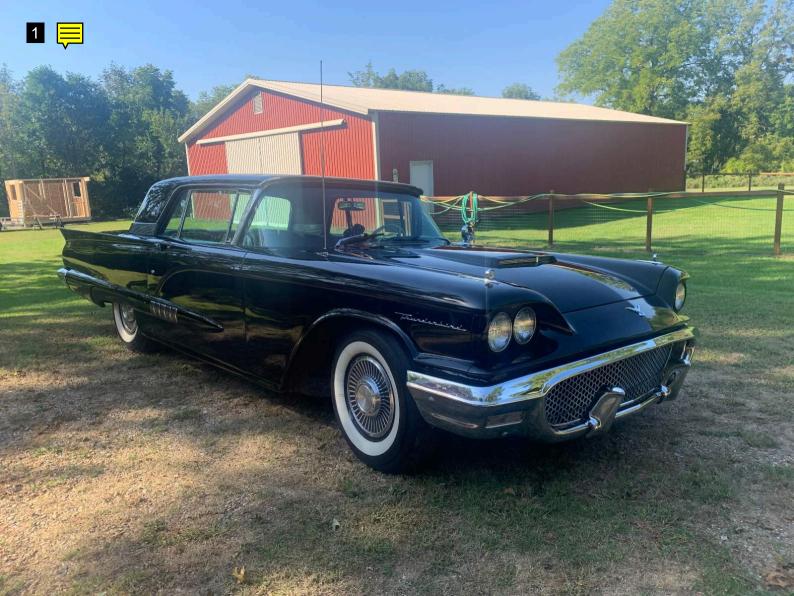

| > |
| Blower Motor    | ~ |
| Interior Trim   | > |
| Inner Trunk     | ~ |

|  | Passenger's Front - No Issues |
|--|-------------------------------|
|  | Driver's Rear - No Issues     |
|  | Passenger's Rear - No Issues  |
|  | Wheel Condition               |
|  | Driver's Front - No Issues    |
|  | Passenger's Front - No Issues |
|  | Driver's Rear - No Issues     |
|  | Passenger's Rear - No Issues  |
|  | Tire Tread                    |
|  | Driver's Front - 8/32         |
|  | Passenger's Front - 8/32      |
|  |                               |

Driver's Rear - 8/32 Passenger's Rear - 8/32 10/32 OR MORE Tires have plenty of tread! (standard) 8/32 OR MORE Tires have plenty of tread! (low profile) 5/32 TO 7/32 Tires will need replacement soon! 4/32 OR LESS Tires need replacement!























































































































































Note for Image 1: side

#### Note for Image 2: front

Note for Image 3: rear

#### Note for Image 4: side rear

Note for Image 5: side rear

## Note for Image 6: windshield

Note for Image 7: side front

#### Note for Image 8: side front

Note for Image 9: side front

## Note for Image 10: hood

Note for Image 11: hood

# Note for Image 12:

engine bay

### Note for Image 13: engine bay

Note for Image 14: engine bay

## Note for Image 15: engine bay

Note for Image 16: engine bay

#### Note for Image 17: engine bay

# Note for Image 18:

engine bay

### Note for Image 19: engine bay

## Note for Image 20: engine bay

Note for Image 21:

engi