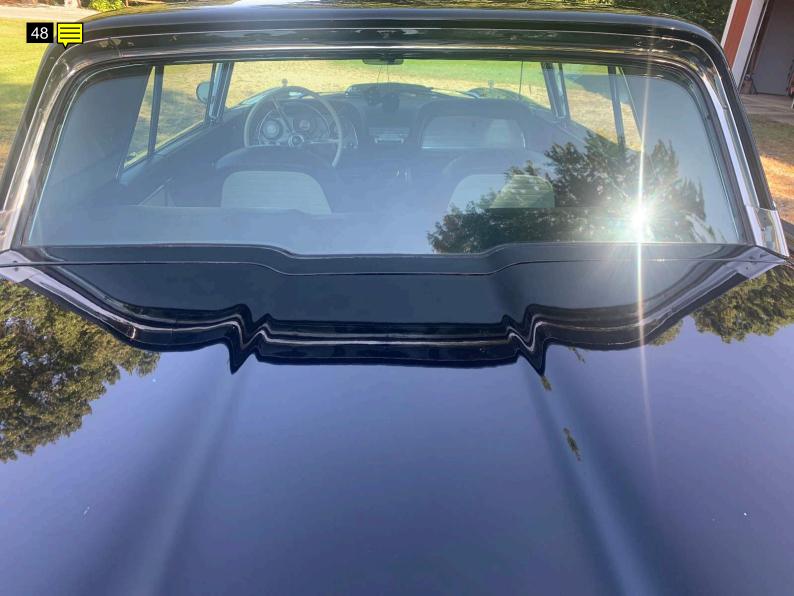

Note for Image 41: wheel

Note for Image 42: wheel

Note for Image 43: exterior

Note for Image 44: exterior

Note for Image 46: tealights

Note for Image 47: tealights

Note for Image 48: rear window

Note for Image 49: rear