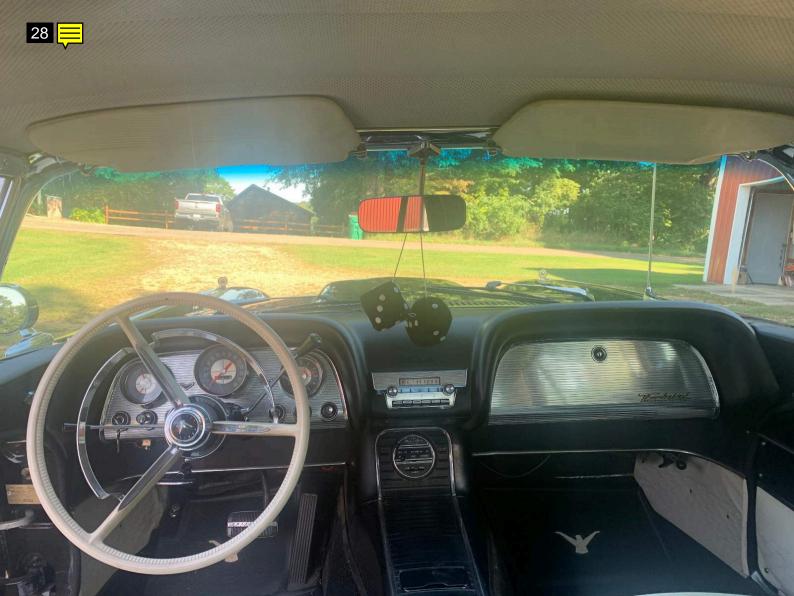

~ |

|  | Passenger's Front - No Issues |
|--|-------------------------------|
|  | Driver's Rear - No Issues     |
|  | Passenger's Rear - No Issues  |
|  | Wheel Condition               |
|  | Driver's Front - No Issues    |
|  | Passenger's Front - No Issues |
|  | Driver's Rear - No Issues     |
|  | Passenger's Rear - No Issues  |
|  | Tire Tread                    |
|  | Driver's Front - 8/32         |
|  | Passenger's Front - 8/32      |
|  |                               |

Driver's Rear - 8/32 Passenger's Rear - 8/32 10/32 OR MORE Tires have plenty of tread! (standard) 8/32 OR MORE Tires have plenty of tread! (low profile) 5/32 TO 7/32 Tires will need replacement soon! 4/32 OR LESS Tires need replacement!























































































































































Note for Image 1: side

#### Note for Image 2: front

Note for Image 3: rear

#### Note for Image 4: side rear

Note for Image 5: side rear

## Note for Image 6: windshield

Note for Image 7: side front

#### Note for Image 8: side front

Note for Image 9: side front

## Note for Image 10: hood

Note for Image 11: hood

# Note for Image 12:

engine bay

### Note for Image 13: engine bay

Note for Image 14: engine bay

## Note for Image 15: engine bay

Note for Image 16: engine bay

#### Note for Image 17: engine bay

# Note for Image 18:

engine bay

### Note for Image 19: engine bay

## Note for Image 20: engine bay

Note for Image 21:

engine bay

## Note for Image 22: VIN

## Note for Image 23: interior

### Not