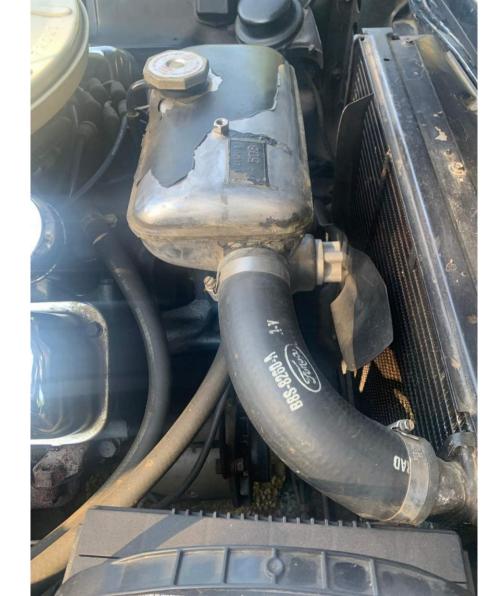

Under hood I noted the vehicle shows signs of oil leak on top of the engine. The engine shows active oil leaks. The engine should be pressure washed off and rechecked to verify source of the leak or all leaks. I noted some rust on the underside of the hood.

| Mechanical                                                                                                                                                                                   |   |
|----------------------------------------------------------------------------------------------------------------------------------------------------------------------------------------------|---|
| Air Filter                                                                                                                                                                                   | ~ |
| Battery Condition                                                                                                                                                                            | ~ |
| Charging System                                                                                                                                                                              | ~ |
| Cooling Fan Condition                                                                                                                                                                        | ~ |
| Radiator Cap Sealing Properly                                                                                                                                                                | ~ |
| Hoses                                                                                                                                                                                        | ~ |
| Radiator                                                                                                                                                                                     | ~ |
| Engine Coolant                                                                                                                                                                               | ~ |
| Coolant Leaks                                                                                                                                                                                | ~ |
| Belts                                                                                                                                                                                        | ~ |
| Power Steering                                                                                                                                                                               | ~ |
| Steering Fluid                                                                                                                                                                               | ~ |
| Engine Oil                                                                                                                                                                                   | ~ |
| Engine Fluid Leaks                                                                                                                                                                           | × |
| The vehicle shows signs of oil leak on top of the engine. The eng<br>shows active oil leaks. The engine should be pressure washed or<br>rechecked to verify source of the leak or all leaks. |   |
| Transmission Fluid                                                                                                                                                                           | ~ |
| Transmission Leaks                                                                                                                                                                           | ~ |
| Brake System                                                                                                                                                                                 | ~ |
| Brake Fluid Leaks                                                                                                                                                                            | ~ |
| Differential leaks                                                                                                                                                                           | ~ |
| Muffler System                                                                                                                                                                               | ~ |
| CV Joints and Axles                                                                                                                                                                          | ~ |
| Shocks and bushings                                                                                                                                                                          | ~ |
| Ball Joints and Tie Rods                                                                                                                                                                     | ~ |
| Modifications                                                                                                                                                                                | ~ |