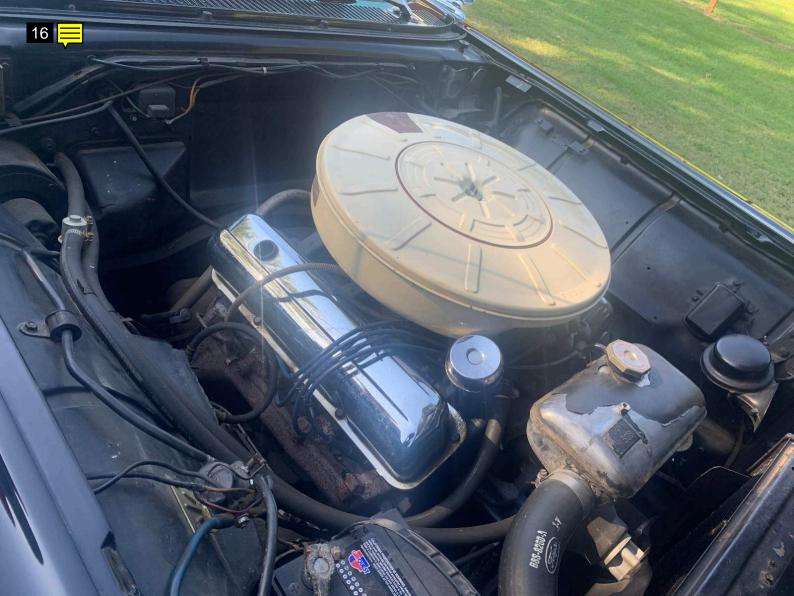

Under hood I noted the vehicle shows signs of oil leak on top of the engine. The engine shows active oil leaks. The engine should be pressure washed off and rechecked to verify source of the leak or all leaks. I noted some rust on the underside of the hood.

| Mechanical                                                                                                                                                                                   |   |
|----------------------------------------------------------------------------------------------------------------------------------------------------------------------------------------------|---|
| Air Filter                                                                                                                                                                                   | ~ |
| Battery Condition                                                                                                                                                                            | ~ |
| Charging System                                                                                                                                                                              | ~ |
| Cooling Fan Condition                                                                                                                                                                        | ~ |
| Radiator Cap Sealing Properly                                                                                                                                                                | ~ |
| Hoses                                                                                                                                                                                        | ~ |
| Radiator                                                                                                                                                                                     | ~ |
| Engine Coolant                                                                                                                                                                               | ~ |
| Coolant Leaks                                                                                                                                                                                | ~ |
| Belts                                                                                                                                                                                        | ~ |
| Power Steering                                                                                                                                                                               | ~ |
| Steering Fluid                                                                                                                                                                               | ~ |
| Engine Oil                                                                                                                                                                                   | ~ |
| Engine Fluid Leaks                                                                                                                                                                           | × |
| The vehicle shows signs of oil leak on top of the engine. The eng<br>shows active oil leaks. The engine should be pressure washed or<br>rechecked to verify source of the leak or all leaks. |   |
| Transmission Fluid                                                                                                                                                                           | ~ |
| Transmission Leaks                                                                                                                                                                           | ~ |
| Brake System                                                                                                                                                                                 | ~ |
| Brake Fluid Leaks                                                                                                                                                                            | ~ |
| Differential leaks                                                                                                                                                                           | ~ |
| Muffler System                                                                                                                                                                               | ~ |
| CV Joints and Axles                                                                                                                                                                          | ~ |
| Shocks and bushings                                                                                                                                                                          | ~ |
| Ball Joints and Tie Rods                                                                                                                                                                     | ~ |
| Modifications                                                                                                                                                                                | ~ |