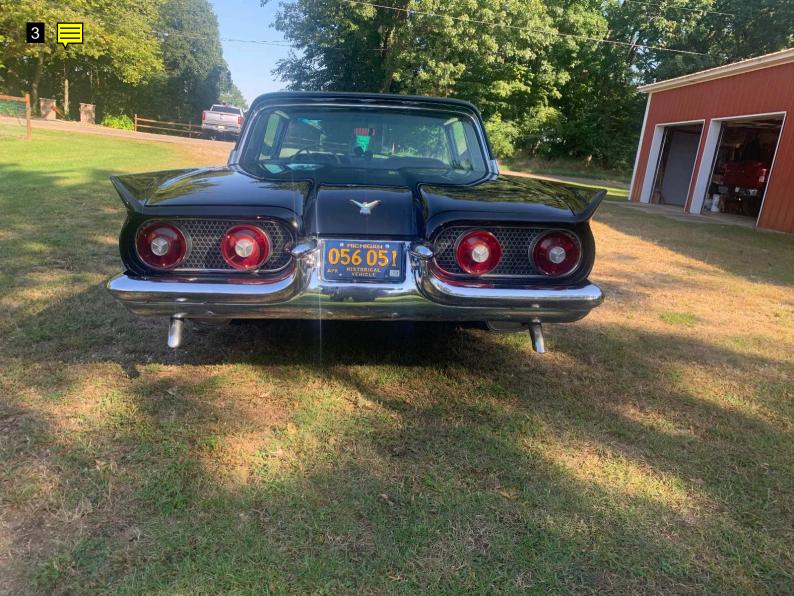

|
| Blower Motor    | ~ |
| Interior Trim   | > |
| Inner Trunk     | ~ |

|  | Passenger's Front - No Issues |
|--|-------------------------------|
|  | Driver's Rear - No Issues     |
|  | Passenger's Rear - No Issues  |
|  | Wheel Condition               |
|  | Driver's Front - No Issues    |
|  | Passenger's Front - No Issues |
|  | Driver's Rear - No Issues     |
|  | Passenger's Rear - No Issues  |
|  | Tire Tread                    |
|  | Driver's Front - 8/32         |
|  | Passenger's Front - 8/32      |
|  |                               |

Driver's Rear - 8/32 Passenger's Rear - 8/32 10/32 OR MORE Tires have plenty of tread! (standard) 8/32 OR MORE Tires have plenty of tread! (low profile) 5/32 TO 7/32 Tires will need replacement soon! 4/32 OR LESS Tires need replacement!























































































































































Note for Image 1: side

#### Note for Image 2: front

Note for Image 3: rear

#### Note for Image 4: side rear

Note for Image 5: side rear

## Note for Image 6: windshield

Note for Image 7: side front

#### Note for Image 8: side front

Note for Image 9: side front

## Note for Image 10: hood

Note for Image 11: hood

# Note for Image 12:

engine bay

### Note for Image 13: engine bay

Note for Image 14: engine bay

## Note for Image 15: engine bay

Note for Image 16: engine bay

#### Note for Image 17: engine bay

# Note for Image 18:

engine bay

### Note for Image 19: engine bay

## Note for Image 20: engine bay

Note for Image 21:

engine b