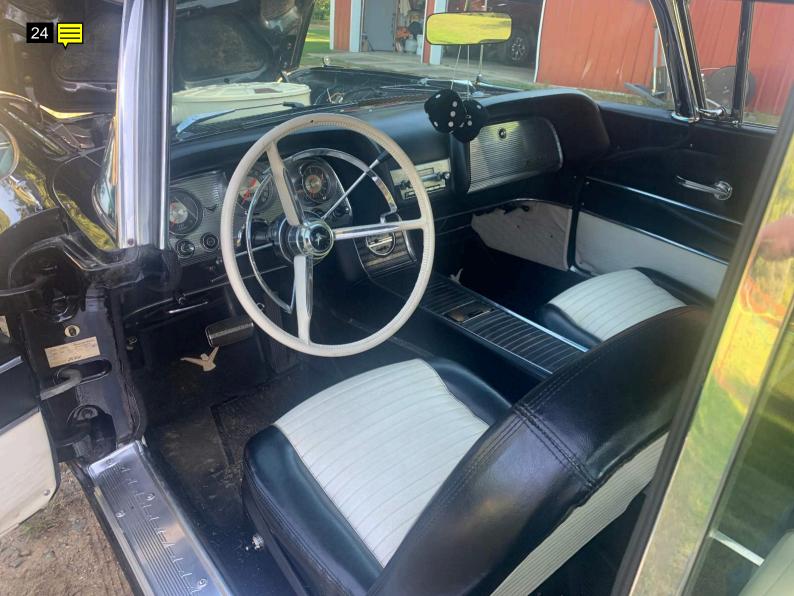

Inside I noted light wear on the seats. The door panels and interior trim looked good overall. I noted no smoke or odd odors. The interior blower worked, but I noted no heat. The windows and gauges worked.

| Interior                          |   |
|-----------------------------------|---|
| Steering Wheel                    | > |
| Horn                              | > |
| Seat Condition                    |   |
| There is light wear to the seats. |   |
| Clock                             | > |
| Radio/Navigation                  | > |
| Inner Door Panels                 | ~ |
| Power Locks                       | ~ |
| Window Switches                   | ~ |

### Note for Image 24: interior

Note for Image 25: interior