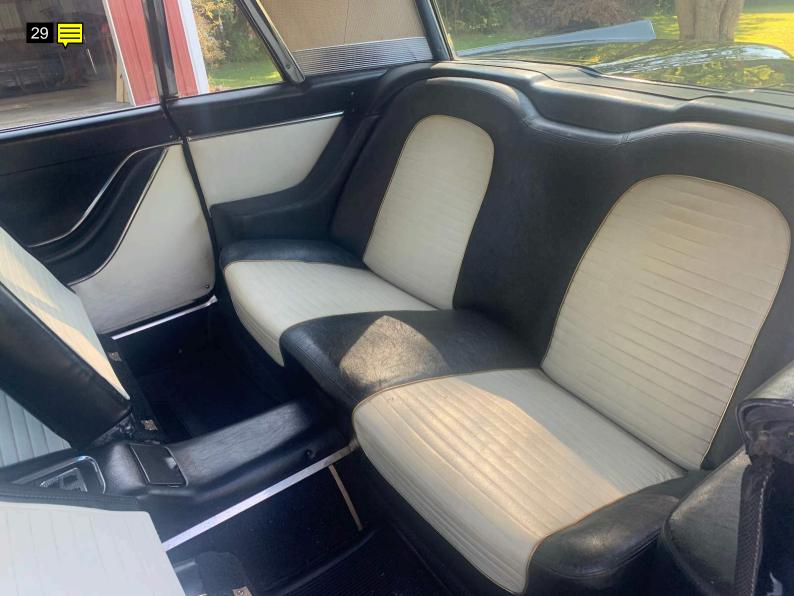

|

|  | Passenger's Front - No Issues |
|--|-------------------------------|
|  | Driver's Rear - No Issues     |
|  | Passenger's Rear - No Issues  |
|  | Wheel Condition               |
|  | Driver's Front - No Issues    |
|  | Passenger's Front - No Issues |
|  | Driver's Rear - No Issues     |
|  | Passenger's Rear - No Issues  |
|  | Tire Tread                    |
|  | Driver's Front - 8/32         |
|  | Passenger's Front - 8/32      |
|  |                               |

Driver's Rear - 8/32 Passenger's Rear - 8/32 10/32 OR MORE Tires have plenty of tread! (standard) 8/32 OR MORE Tires have plenty of tread! (low profile) 5/32 TO 7/32 Tires will need replacement soon! 4/32 OR LESS Tires need replacement!























































































































































Note for Image 1: side

#### Note for Image 2: front

Note for Image 3: rear

#### Note for Image 4: side rear

Note for Image 5: side rear

## Note for Image 6: windshield

Note for Image 7: side front

#### Note for Image 8: side front

Note for Image 9: side front

## Note for Image 10: hood

Note for Image 11: hood

# Note for Image 12:

engine bay

### Note for Image 13: engine bay

Note for Image 14: engine bay

## Note for Image 15: engine bay

Note for Image 16: engine bay

#### Note for Image 17: engine bay

# Note for Image 18:

engine bay

### Note for Image 19: engine bay

## Note for Image 20: engine bay

Note for Image 21:

engine bay

## Note for Image 22: VIN

## Note for Image 23: interior

### Note