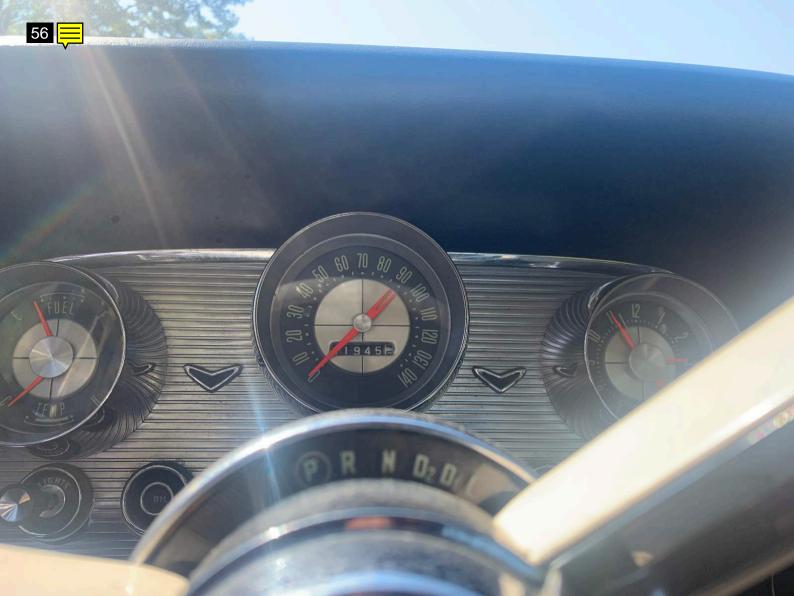

----------------|
|  | Driver's Rear - No Issues     |
|  | Passenger's Rear - No Issues  |
|  | Wheel Condition               |
|  | Driver's Front - No Issues    |
|  | Passenger's Front - No Issues |
|  | Driver's Rear - No Issues     |
|  | Passenger's Rear - No Issues  |
|  | Tire Tread                    |
|  | Driver's Front - 8/32         |
|  | Passenger's Front - 8/32      |
|  |                               |

Driver's Rear - 8/32 Passenger's Rear - 8/32 10/32 OR MORE Tires have plenty of tread! (standard) 8/32 OR MORE Tires have plenty of tread! (low profile) 5/32 TO 7/32 Tires will need replacement soon! 4/32 OR LESS Tires need replacement!























































































































































Note for Image 1: side

#### Note for Image 2: front

Note for Image 3: rear

#### Note for Image 4: side rear

Note for Image 5: side rear

## Note for Image 6: windshield

Note for Image 7: side front

#### Note for Image 8: side front

Note for Image 9: side front

## Note for Image 10: hood

Note for Image 11: hood

# Note for Image 12:

engine bay

### Note for Image 13: engine bay

Note for Image 14: engine bay

## Note for Image 15: engine bay

Note for Image 16: engine bay

#### Note for Image 17: engine bay

# Note for Image 18:

engine bay

### Note for Image 19: engine bay

## Note for Image 20: engine bay

Note for Image 21:

engine bay

## Note for Image 22: VIN

## Note for Image 23: interior

### Note for Image 24: interior

Note for Image 25: interior

## Note