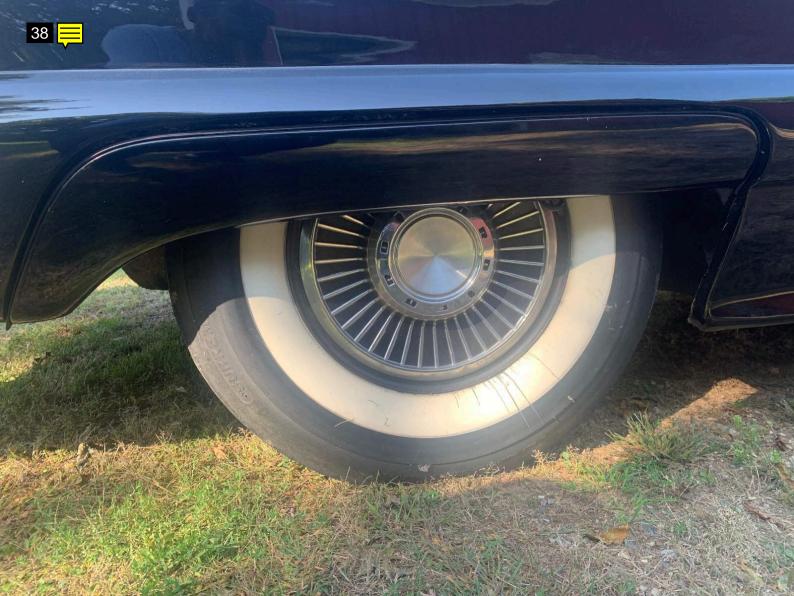

# Note for Image 34:

driver side

Note for Image 35: passenger side

Note for Image 36: passenger side

Note for Image 37: exterior

Note for Image 38: wheel

Note for Image 39: wheel

Note for Image 40: exterior