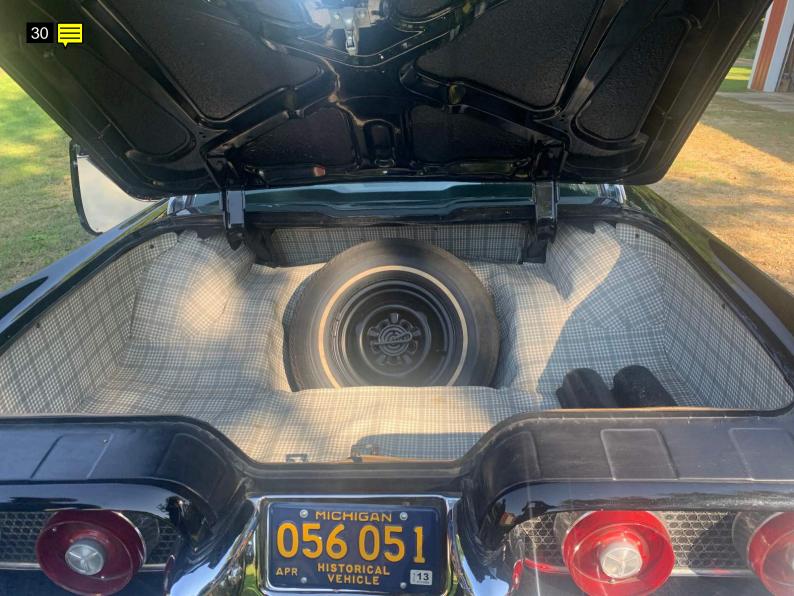

|  | Passenger's Front - No Issues |
|--|-------------------------------|
|  | Driver's Rear - No Issues     |
|  | Passenger's Rear - No Issues  |
|  | Wheel Condition               |
|  | Driver's Front - No Issues    |
|  | Passenger's Front - No Issues |
|  | Driver's Rear - No Issues     |
|  | Passenger's Rear - No Issues  |
|  | Tire Tread                    |
|  | Driver's Front - 8/32         |
|  | Passenger's Front - 8/32      |
|  |                               |

Driver's Rear - 8/32 Passenger's Rear - 8/32 10/32 OR MORE Tires have plenty of tread! (standard) 8/32 OR MORE Tires have plenty of tread! (low profile) 5/32 TO 7/32 Tires will need replacement soon! 4/32 OR LESS Tires need replacement!























































































































































Note for Image 1: side

#### Note for Image 2: front

Note for Image 3: rear

#### Note for Image 4: side rear

Note for Image 5: side rear

## Note for Image 6: windshield

Note for Image 7: side front

#### Note for Image 8: side front

Note for Image 9: side front

## Note for Image 10: hood

Note for Image 11: hood

# Note for Image 12:

engine bay

### Note for Image 13: engine bay

Note for Image 14: engine bay

## Note for Image 15: engine bay

Note for Image 16: engine bay

#### Note for Image 17: engine bay

# Note for Image 18:

engine bay

### Note for Image 19: engine bay

## Note for Image 20: engine bay

Note for Image 21:

engine bay

## Note for Image 22: VIN

## Note for Image 23: interior

### Note fo