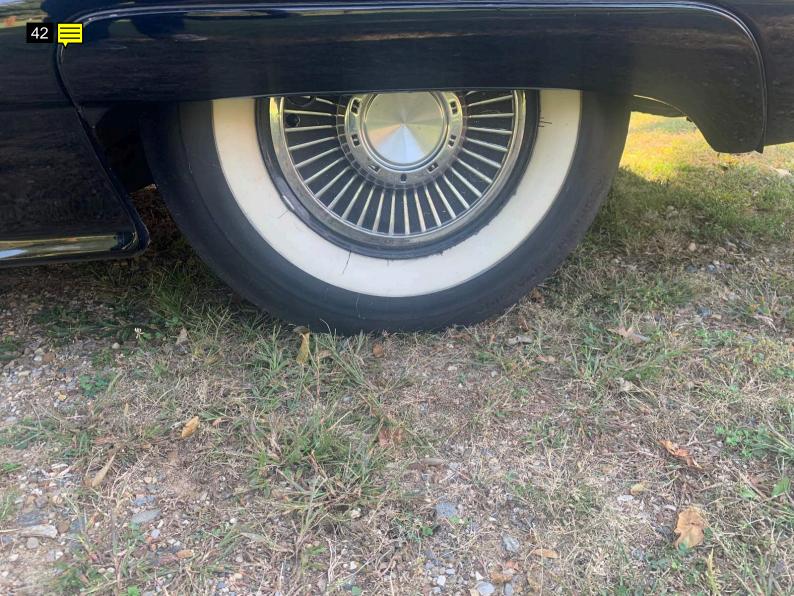

Note for Image 41: wheel

Note for Image 42: wheel

Note for Image 43: exterior

Note for Image 44: exterior

Note for Image 46: tealights

Note for Image 47: tealights

Note for Image 48: rear window

Note for Image 49: rear