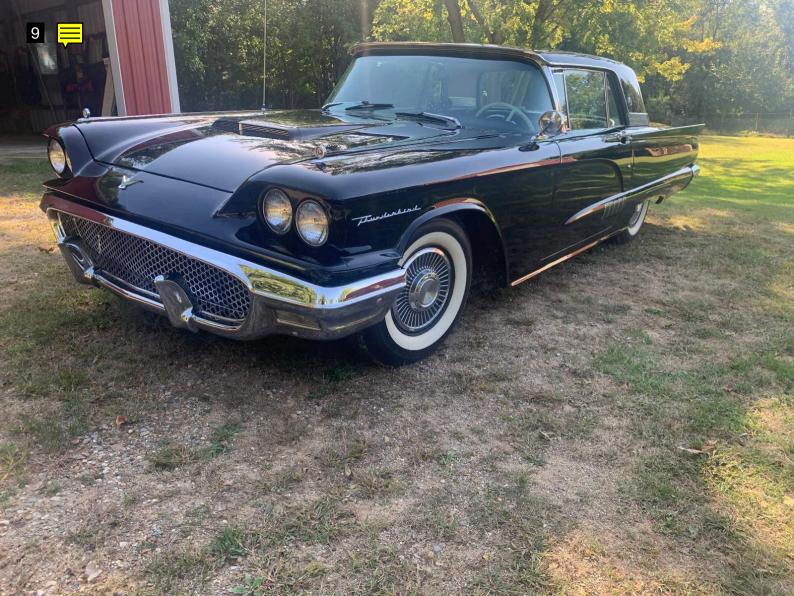

Motor    | ~ |
| Interior Trim   | > |
| Inner Trunk     | ~ |

|  | Passenger's Front - No Issues |
|--|-------------------------------|
|  | Driver's Rear - No Issues     |
|  | Passenger's Rear - No Issues  |
|  | Wheel Condition               |
|  | Driver's Front - No Issues    |
|  | Passenger's Front - No Issues |
|  | Driver's Rear - No Issues     |
|  | Passenger's Rear - No Issues  |
|  | Tire Tread                    |
|  | Driver's Front - 8/32         |
|  | Passenger's Front - 8/32      |
|  |                               |

Driver's Rear - 8/32 Passenger's Rear - 8/32 10/32 OR MORE Tires have plenty of tread! (standard) 8/32 OR MORE Tires have plenty of tread! (low profile) 5/32 TO 7/32 Tires will need replacement soon! 4/32 OR LESS Tires need replacement!























































































































































Note for Image 1: side

#### Note for Image 2: front

Note for Image 3: rear

#### Note for Image 4: side rear

Note for Image 5: side rear

## Note for Image 6: windshield

Note for Image 7: side front

#### Note for Image 8: side front

Note for Image 9: side front

## Note for Image 10: hood

Note for Image 11: hood

# Note for Image 12:

engine bay

### Note for Image 13: engine bay

Note for Image 14: engine bay

## Note for Image 15: engine bay

Note for Image 16: engine bay

#### Note for Image 17: engine bay

# Note for Image 18:

engine bay

### Note for Image 19: engine bay

## Note for Image 20: engine bay

Note for Image 21:

engine bay

## Note