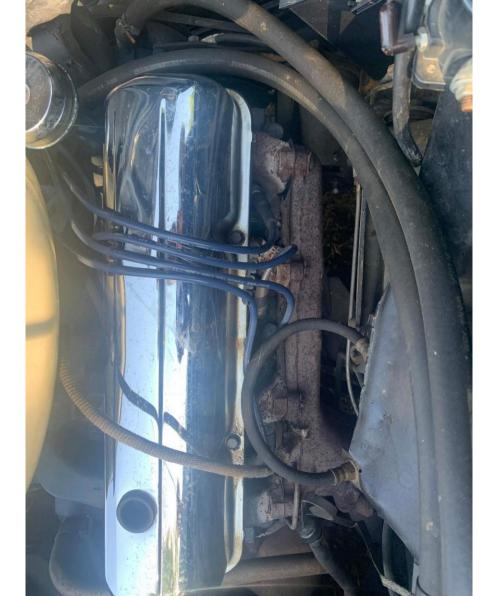

Under hood I noted the vehicle shows signs of oil leak on top of the engine. The engine shows active oil leaks. The engine should be pressure washed off and rechecked to verify source of the leak or all leaks. I noted some rust on the underside of the hood.

| Mechanical                                                                                                                                                                                   |   |
|----------------------------------------------------------------------------------------------------------------------------------------------------------------------------------------------|---|
| Air Filter                                                                                                                                                                                   | ~ |
| Battery Condition                                                                                                                                                                            | ~ |
| Charging System                                                                                                                                                                              | ~ |
| Cooling Fan Condition                                                                                                                                                                        | ~ |
| Radiator Cap Sealing Properly                                                                                                                                                                | ~ |
| Hoses                                                                                                                                                                                        | ~ |
| Radiator                                                                                                                                                                                     | ~ |
| Engine Coolant                                                                                                                                                                               | ~ |
| Coolant Leaks                                                                                                                                                                                | ~ |
| Belts                                                                                                                                                                                        | ~ |
| Power Steering                                                                                                                                                                               | ~ |
| Steering Fluid                                                                                                                                                                               | ~ |
| Engine Oil                                                                                                                                                                                   | ~ |
| Engine Fluid Leaks                                                                                                                                                                           | × |
| The vehicle shows signs of oil leak on top of the engine. The eng<br>shows active oil leaks. The engine should be pressure washed or<br>rechecked to verify source of the leak or all leaks. |   |
| Transmission Fluid                                                                                                                                                                           | ~ |
| Transmission Leaks                                                                                                                                                                           | ~ |
| Brake System                                                                                                                                                                                 | ~ |
| Brake Fluid Leaks                                                                                                                                                                            | ~ |
| Differential leaks                                                                                                                                                                           | ~ |
| Muffler System                                                                                                                                                                               | ~ |
| CV Joints and Axles                                                                                                                                                                          | ~ |
| Shocks and bushings                                                                                                                                                                          | ~ |
| Ball Joints and Tie Rods                                                                                                                                                                     | ~ |
| Modifications                                                                                                                                                                                | ~ |