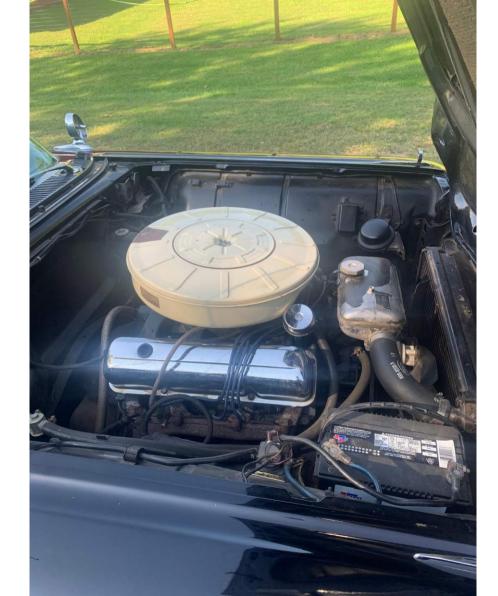

Under hood I noted the vehicle shows signs of oil leak on top of the engine. The engine shows active oil leaks. The engine should be pressure washed off and rechecked to verify source of the leak or all leaks. I noted some rust on the underside of the hood.

| Mechanical                                                                                                                                                                                   |   |
|----------------------------------------------------------------------------------------------------------------------------------------------------------------------------------------------|---|
| Air Filter                                                                                                                                                                                   | ~ |
| Battery Condition                                                                                                                                                                            | ~ |
| Charging System                                                                                                                                                                              | ~ |
| Cooling Fan Condition                                                                                                                                                                        | ~ |
| Radiator Cap Sealing Properly                                                                                                                                                                | ~ |
| Hoses                                                                                                                                                                                        | ~ |
| Radiator                                                                                                                                                                                     | ~ |
| Engine Coolant                                                                                                                                                                               | ~ |
| Coolant Leaks                                                                                                                                                                                | ~ |
| Belts                                                                                                                                                                                        | ~ |
| Power Steering                                                                                                                                                                               | ~ |
| Steering Fluid                                                                                                                                                                               | ~ |
| Engine Oil                                                                                                                                                                                   | ~ |
| Engine Fluid Leaks                                                                                                                                                                           | × |
| The vehicle shows signs of oil leak on top of the engine. The eng<br>shows active oil leaks. The engine should be pressure washed or<br>rechecked to verify source of the leak or all leaks. |   |
| Transmission Fluid                                                                                                                                                                           | ~ |
| Transmission Leaks                                                                                                                                                                           | ~ |
| Brake System                                                                                                                                                                                 | ~ |
| Brake Fluid Leaks                                                                                                                                                                            | ~ |
| Differential leaks                                                                                                                                                                           | ~ |
| Muffler System                                                                                                                                                                               | ~ |
| CV Joints and Axles                                                                                                                                                                          | ~ |
| Shocks and bushings                                                                                                                                                                          | ~ |
| Ball Joints and Tie Rods                                                                                                                                                                     | ~ |
| Modifications                                                                                                                                                                                | ~ |