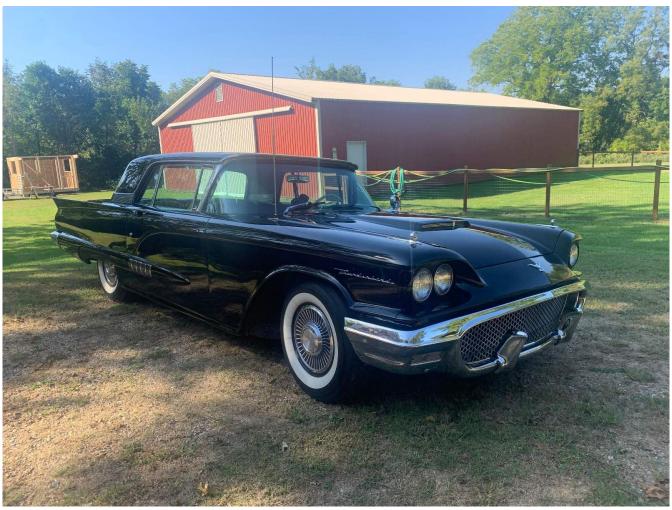

**REPORT #442332** 



## **1958 Ford Thunderbird**



This Ford ran and drove well with some other issues of note. There was no video available for this inspection. On the exterior I noted the body of the vehicle everything aligns good including the doors, hood, and trunk. There are minor misc scratches around the vehicle. Most too small to see in photos. The underside and engine bay show areas of some surface rust. I checked the vehicle with a magnet and found it to stick all around but was weaker in the lower panels. Not excessive.

Inside I noted light wear on the seats. The door panels and interior trim looked good overall. I noted no smoke or odd odors. The interior blower worked, but I noted no heat. The windows and gauges worked.

Under hood I noted the vehicle shows signs of oil leak on top of the engine. The engine shows active oil