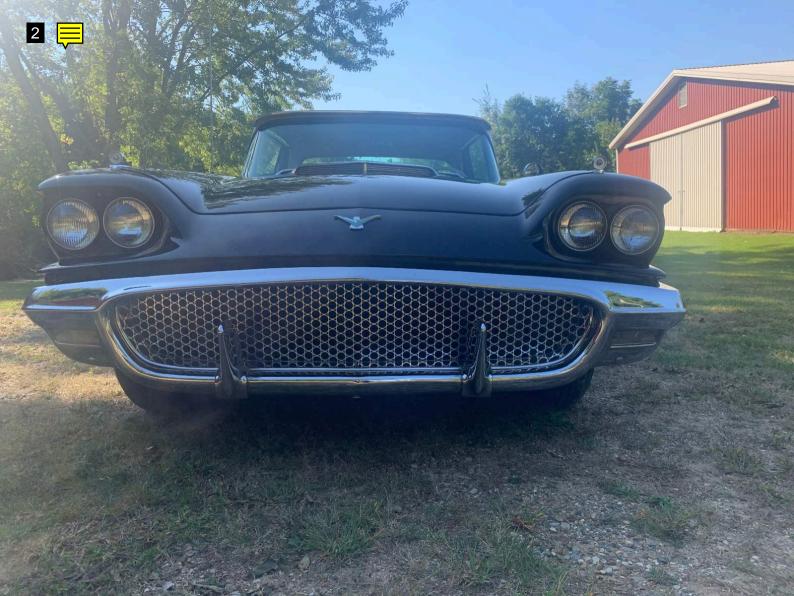

> |
| Blower Motor    | ~ |
| Interior Trim   | > |
| Inner Trunk     | ~ |

|  | Passenger's Front - No Issues |
|--|-------------------------------|
|  | Driver's Rear - No Issues     |
|  | Passenger's Rear - No Issues  |
|  | Wheel Condition               |
|  | Driver's Front - No Issues    |
|  | Passenger's Front - No Issues |
|  | Driver's Rear - No Issues     |
|  | Passenger's Rear - No Issues  |
|  | Tire Tread                    |
|  | Driver's Front - 8/32         |
|  | Passenger's Front - 8/32      |
|  |                               |

Driver's Rear - 8/32 Passenger's Rear - 8/32 10/32 OR MORE Tires have plenty of tread! (standard) 8/32 OR MORE Tires have plenty of tread! (low profile) 5/32 TO 7/32 Tires will need replacement soon! 4/32 OR LESS Tires need replacement!























































































































































Note for Image 1: side

#### Note for Image 2: front

Note for Image 3: rear

#### Note for Image 4: side rear

Note for Image 5: side rear

## Note for Image 6: windshield

Note for Image 7: side front

#### Note for Image 8: side front

Note for Image 9: side front

## Note for Image 10: hood

Note for Image 11: hood

# Note for Image 12:

engine bay

### Note for Image 13: engine bay

Note for Image 14: engine bay

## Note for Image 15: engine bay

Note for Image 16: engine bay

#### Note for Image 17: engine bay

# Note for Image 18:

engine bay

### Note for Image 19: engine bay

## Note for Image 20: engine bay

Note for Image 21:

engine