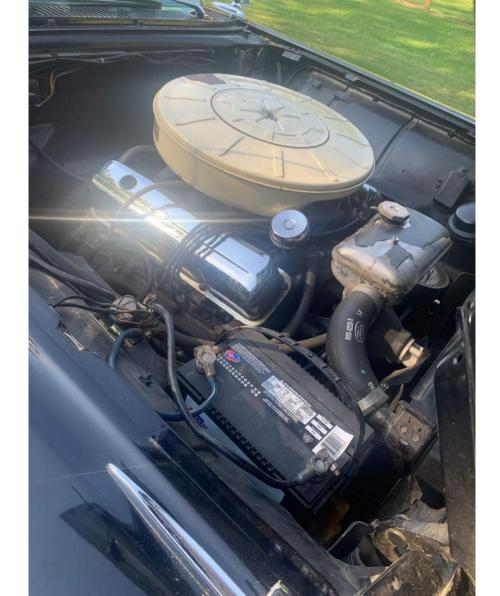

Under hood I noted the vehicle shows signs of oil leak on top of the engine. The engine shows active oil leaks. The engine should be pressure washed off and rechecked to verify source of the leak or all leaks. I noted some rust on the underside of the hood.

| Mechanical                                                                                                                                                                                   |   |
|----------------------------------------------------------------------------------------------------------------------------------------------------------------------------------------------|---|
| Air Filter                                                                                                                                                                                   | ~ |
| Battery Condition                                                                                                                                                                            | ~ |
| Charging System                                                                                                                                                                              | ~ |
| Cooling Fan Condition                                                                                                                                                                        | ~ |
| Radiator Cap Sealing Properly                                                                                                                                                                | ~ |
| Hoses                                                                                                                                                                                        | ~ |
| Radiator                                                                                                                                                                                     | ~ |
| Engine Coolant                                                                                                                                                                               | ~ |
| Coolant Leaks                                                                                                                                                                                | ~ |
| Belts                                                                                                                                                                                        | ~ |
| Power Steering                                                                                                                                                                               | ~ |
| Steering Fluid                                                                                                                                                                               | ~ |
| Engine Oil                                                                                                                                                                                   | ~ |
| Engine Fluid Leaks                                                                                                                                                                           | × |
| The vehicle shows signs of oil leak on top of the engine. The eng<br>shows active oil leaks. The engine should be pressure washed or<br>rechecked to verify source of the leak or all leaks. |   |
| Transmission Fluid                                                                                                                                                                           | ~ |
| Transmission Leaks                                                                                                                                                                           | ~ |
| Brake System                                                                                                                                                                                 | ~ |
| Brake Fluid Leaks                                                                                                                                                                            | ~ |
| Differential leaks                                                                                                                                                                           | ~ |
| Muffler System                                                                                                                                                                               | ~ |
| CV Joints and Axles                                                                                                                                                                          | ~ |
| Shocks and bushings                                                                                                                                                                          | ~ |
| Ball Joints and Tie Rods                                                                                                                                                                     | ~ |
| Modifications                                                                                                                                                                                | ~ |