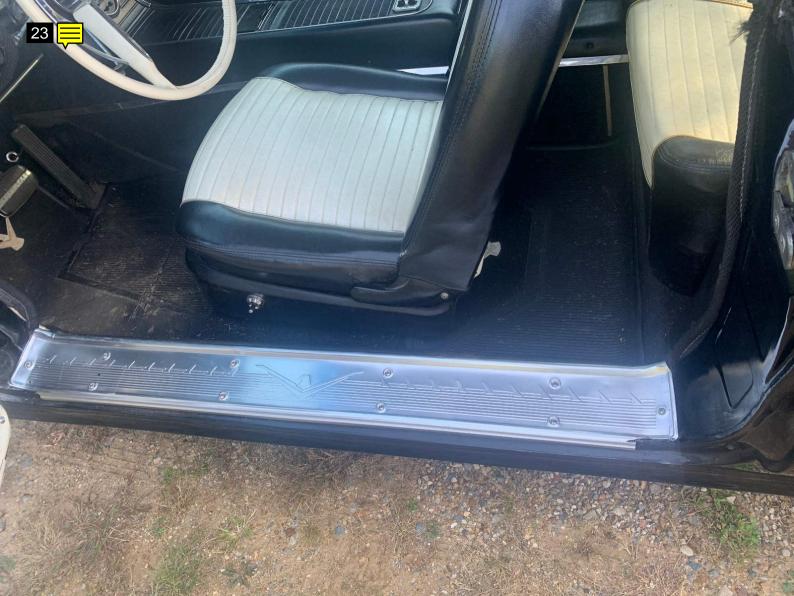

Inside I noted light wear on the seats. The door panels and interior trim looked good overall. I noted no smoke or odd odors. The interior blower worked, but I noted no heat. The windows and gauges worked.

| Interior                          |   |
|-----------------------------------|---|
| Steering Wheel                    | > |
| Horn                              | > |
| Seat Condition                    |   |
| There is light wear to the seats. |   |
| Clock                             | > |
| Radio/Navigation                  | > |
| Inner Door Panels                 | ~ |
| Power Locks                       | ~ |
| Window Switches                   | ~ |

## Note for Image 23: interior