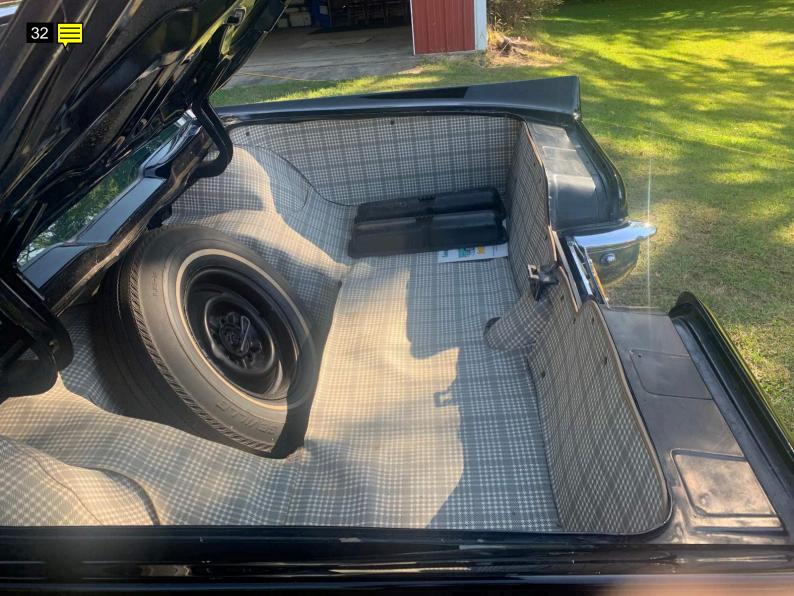

| Passenger's Front - No Issues |
|--|-------------------------------|
|  | Driver's Rear - No Issues     |
|  | Passenger's Rear - No Issues  |
|  | Wheel Condition               |
|  | Driver's Front - No Issues    |
|  | Passenger's Front - No Issues |
|  | Driver's Rear - No Issues     |
|  | Passenger's Rear - No Issues  |
|  | Tire Tread                    |
|  | Driver's Front - 8/32         |
|  | Passenger's Front - 8/32      |
|  |                               |

Driver's Rear - 8/32 Passenger's Rear - 8/32 10/32 OR MORE Tires have plenty of tread! (standard) 8/32 OR MORE Tires have plenty of tread! (low profile) 5/32 TO 7/32 Tires will need replacement soon! 4/32 OR LESS Tires need replacement!























































































































































Note for Image 1: side

#### Note for Image 2: front

Note for Image 3: rear

#### Note for Image 4: side rear

Note for Image 5: side rear

## Note for Image 6: windshield

Note for Image 7: side front

#### Note for Image 8: side front

Note for Image 9: side front

## Note for Image 10: hood

Note for Image 11: hood

# Note for Image 12:

engine bay

### Note for Image 13: engine bay

Note for Image 14: engine bay

## Note for Image 15: engine bay

Note for Image 16: engine bay

#### Note for Image 17: engine bay

# Note for Image 18:

engine bay

### Note for Image 19: engine bay

## Note for Image 20: engine bay

Note for Image 21:

engine bay

## Note for Image 22: VIN

## Note for Image 23: interior

### Note for Im