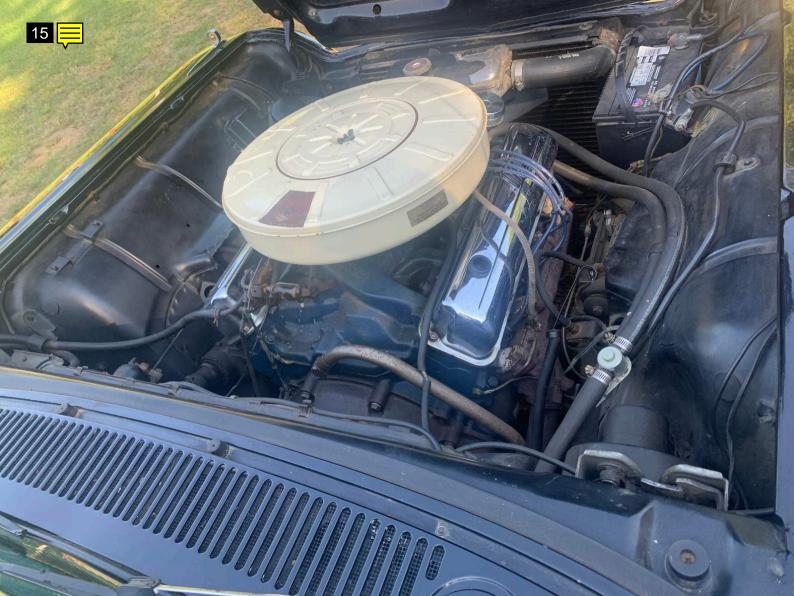

Under hood I noted the vehicle shows signs of oil leak on top of the engine. The engine shows active oil leaks. The engine should be pressure washed off and rechecked to verify source of the leak or all leaks. I noted some rust on the underside of the hood.

| Mechanical                                                                                                                                                                                   |   |
|----------------------------------------------------------------------------------------------------------------------------------------------------------------------------------------------|---|
| Air Filter                                                                                                                                                                                   | ~ |
| Battery Condition                                                                                                                                                                            | ~ |
| Charging System                                                                                                                                                                              | ~ |
| Cooling Fan Condition                                                                                                                                                                        | ~ |
| Radiator Cap Sealing Properly                                                                                                                                                                | ~ |
| Hoses                                                                                                                                                                                        | ~ |
| Radiator                                                                                                                                                                                     | ~ |
| Engine Coolant                                                                                                                                                                               | ~ |
| Coolant Leaks                                                                                                                                                                                | ~ |
| Belts                                                                                                                                                                                        | ~ |
| Power Steering                                                                                                                                                                               | ~ |
| Steering Fluid                                                                                                                                                                               | ~ |
| Engine Oil                                                                                                                                                                                   | ~ |
| Engine Fluid Leaks                                                                                                                                                                           | × |
| The vehicle shows signs of oil leak on top of the engine. The eng<br>shows active oil leaks. The engine should be pressure washed or<br>rechecked to verify source of the leak or all leaks. |   |
| Transmission Fluid                                                                                                                                                                           | ~ |
| Transmission Leaks                                                                                                                                                                           | ~ |
| Brake System                                                                                                                                                                                 | ~ |
| Brake Fluid Leaks                                                                                                                                                                            | ~ |
| Differential leaks                                                                                                                                                                           | ~ |
| Muffler System                                                                                                                                                                               | ~ |
| CV Joints and Axles                                                                                                                                                                          | ~ |
| Shocks and bushings                                                                                                                                                                          | ~ |
| Ball Joints and Tie Rods                                                                                                                                                                     | ~ |
| Modifications                                                                                                                                                                                | ~ |