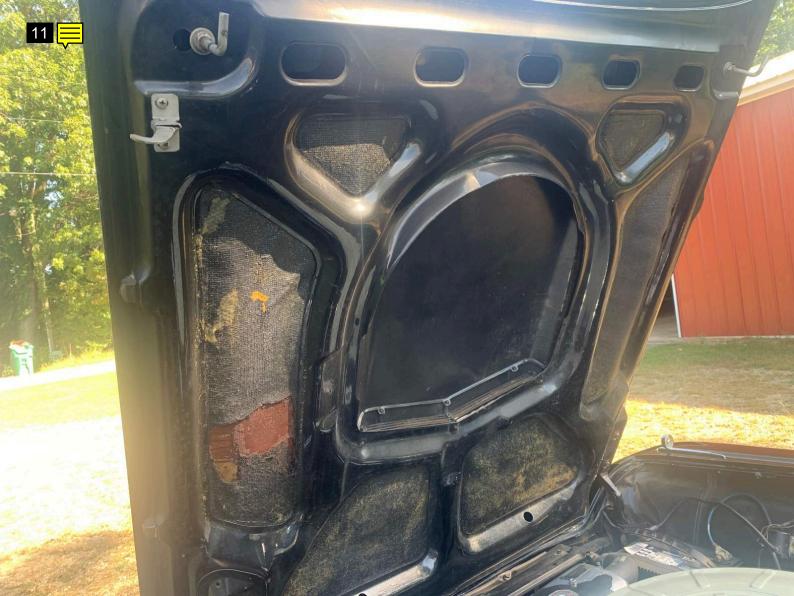

Under hood I noted the vehicle shows signs of oil leak on top of the engine. The engine shows active oil leaks. The engine should be pressure washed off and rechecked to verify source of the leak or all leaks. I noted some rust on the underside of the hood.

## Note for Image 10: hood

Note for Image 11: hood