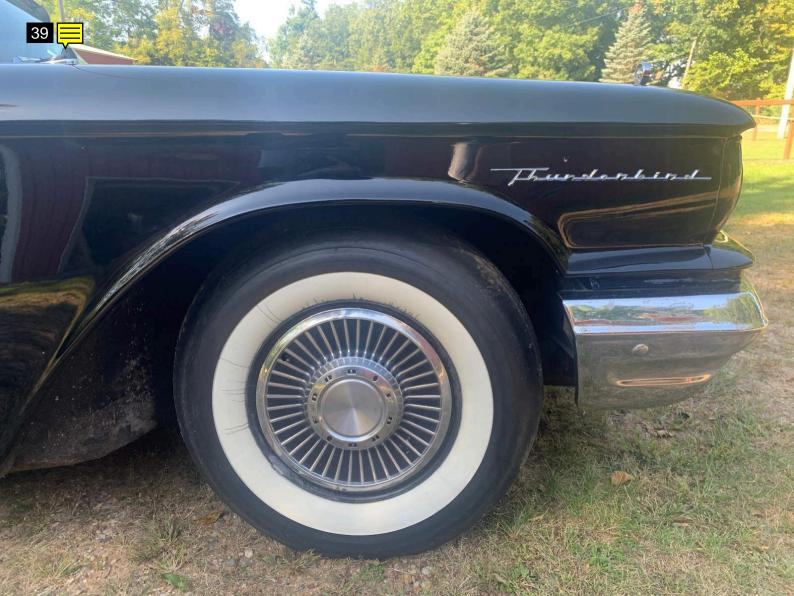

# Note for Image 34:

driver side

Note for Image 35: passenger side

Note for Image 36: passenger side

Note for Image 37: exterior

Note for Image 38: wheel

Note for Image 39: wheel

Note for Image 40: exterior