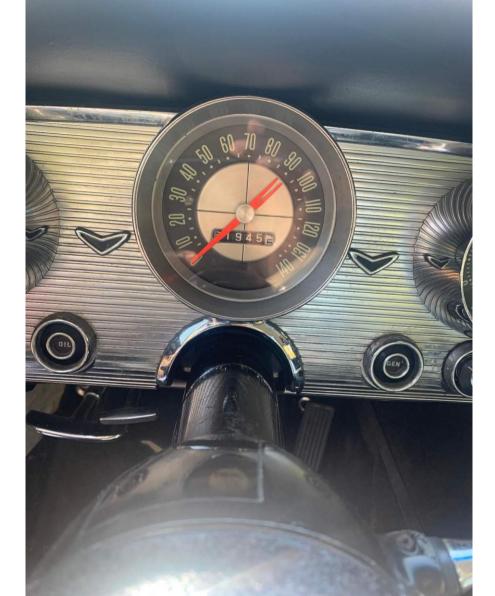

------------|
|  | Driver's Rear - No Issues     |
|  | Passenger's Rear - No Issues  |
|  | Wheel Condition               |
|  | Driver's Front - No Issues    |
|  | Passenger's Front - No Issues |
|  | Driver's Rear - No Issues     |
|  | Passenger's Rear - No Issues  |
|  | Tire Tread                    |
|  | Driver's Front - 8/32         |
|  | Passenger's Front - 8/32      |
|  |                               |

Driver's Rear - 8/32 Passenger's Rear - 8/32 10/32 OR MORE Tires have plenty of tread! (standard) 8/32 OR MORE Tires have plenty of tread! (low profile) 5/32 TO 7/32 Tires will need replacement soon! 4/32 OR LESS Tires need replacement!























































































































































Note for Image 1: side

#### Note for Image 2: front

Note for Image 3: rear

#### Note for Image 4: side rear

Note for Image 5: side rear

## Note for Image 6: windshield

Note for Image 7: side front

#### Note for Image 8: side front

Note for Image 9: side front

## Note for Image 10: hood

Note for Image 11: hood

# Note for Image 12:

engine bay

### Note for Image 13: engine bay

Note for Image 14: engine bay

## Note for Image 15: engine bay

Note for Image 16: engine bay

#### Note for Image 17: engine bay

# Note for Image 18:

engine bay

### Note for Image 19: engine bay

## Note for Image 20: engine bay

Note for Image 21:

engine bay

## Note for Image 22: VIN

## Note for Image 23: interior

### Note for Image 24: interior

Note for Image 25: interior

## Note for