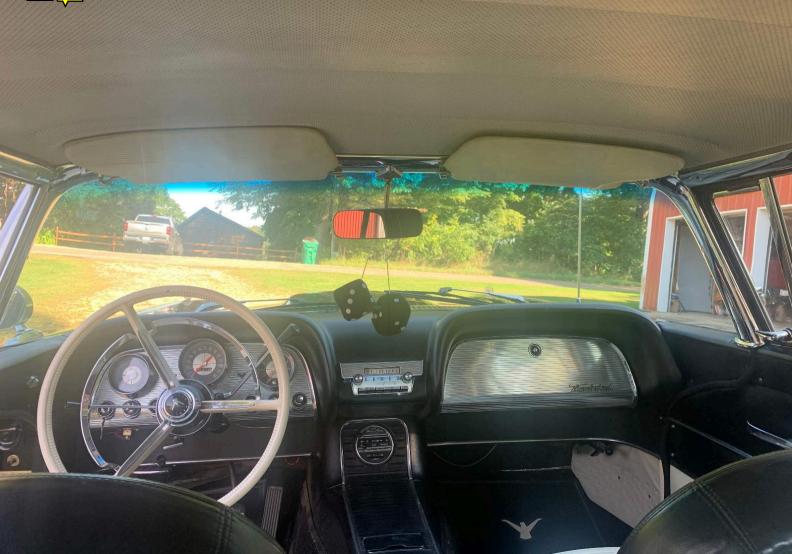

| ~ |

|  | Passenger's Front - No Issues |
|--|-------------------------------|
|  | Driver's Rear - No Issues     |
|  | Passenger's Rear - No Issues  |
|  | Wheel Condition               |
|  | Driver's Front - No Issues    |
|  | Passenger's Front - No Issues |
|  | Driver's Rear - No Issues     |
|  | Passenger's Rear - No Issues  |
|  | Tire Tread                    |
|  | Driver's Front - 8/32         |
|  | Passenger's Front - 8/32      |
|  |                               |

Driver's Rear - 8/32 Passenger's Rear - 8/32 10/32 OR MORE Tires have plenty of tread! (standard) 8/32 OR MORE Tires have plenty of tread! (low profile) 5/32 TO 7/32 Tires will need replacement soon! 4/32 OR LESS Tires need replacement!























































































































































Note for Image 1: side

#### Note for Image 2: front

Note for Image 3: rear

#### Note for Image 4: side rear

Note for Image 5: side rear

## Note for Image 6: windshield

Note for Image 7: side front

#### Note for Image 8: side front

Note for Image 9: side front

## Note for Image 10: hood

Note for Image 11: hood

# Note for Image 12:

engine bay

### Note for Image 13: engine bay

Note for Image 14: engine bay

## Note for Image 15: engine bay

Note for Image 16: engine bay

#### Note for Image 17: engine bay

# Note for Image 18:

engine bay

### Note for Image 19: engine bay

## Note for Image 20: engine bay

Note for Image 21:

engine bay

## Note for Image 22: VIN

## Note for Image 23: interior

### N