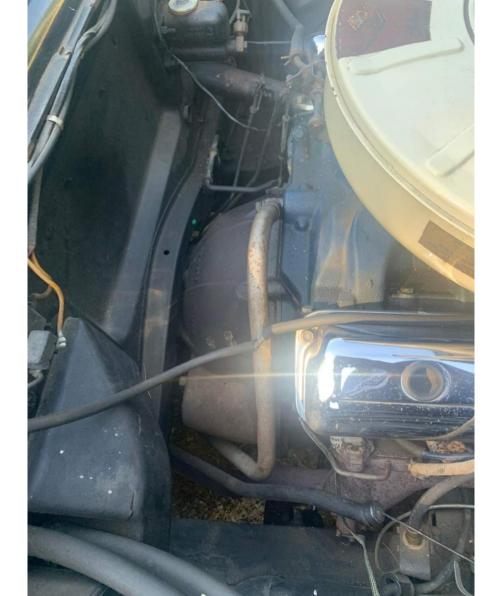

Under hood I noted the vehicle shows signs of oil leak on top of the engine. The engine shows active oil leaks. The engine should be pressure washed off and rechecked to verify source of the leak or all leaks. I noted some rust on the underside of the hood.

| Mechanical                                                                                                                                                                                   |   |
|----------------------------------------------------------------------------------------------------------------------------------------------------------------------------------------------|---|
| Air Filter                                                                                                                                                                                   | ~ |
| Battery Condition                                                                                                                                                                            | ~ |
| Charging System                                                                                                                                                                              | ~ |
| Cooling Fan Condition                                                                                                                                                                        | ~ |
| Radiator Cap Sealing Properly                                                                                                                                                                | ~ |
| Hoses                                                                                                                                                                                        | ~ |
| Radiator                                                                                                                                                                                     | ~ |
| Engine Coolant                                                                                                                                                                               | ~ |
| Coolant Leaks                                                                                                                                                                                | ~ |
| Belts                                                                                                                                                                                        | ~ |
| Power Steering                                                                                                                                                                               | ~ |
| Steering Fluid                                                                                                                                                                               | ~ |
| Engine Oil                                                                                                                                                                                   | ~ |
| Engine Fluid Leaks                                                                                                                                                                           | × |
| The vehicle shows signs of oil leak on top of the engine. The eng<br>shows active oil leaks. The engine should be pressure washed or<br>rechecked to verify source of the leak or all leaks. |   |
| Transmission Fluid                                                                                                                                                                           | ~ |
| Transmission Leaks                                                                                                                                                                           | ~ |
| Brake System                                                                                                                                                                                 | ~ |
| Brake Fluid Leaks                                                                                                                                                                            | ~ |
| Differential leaks                                                                                                                                                                           | ~ |
| Muffler System                                                                                                                                                                               | ~ |
| CV Joints and Axles                                                                                                                                                                          | ~ |
| Shocks and bushings                                                                                                                                                                          | ~ |
| Ball Joints and Tie Rods                                                                                                                                                                     | ~ |
| Modifications                                                                                                                                                                                | ~ |