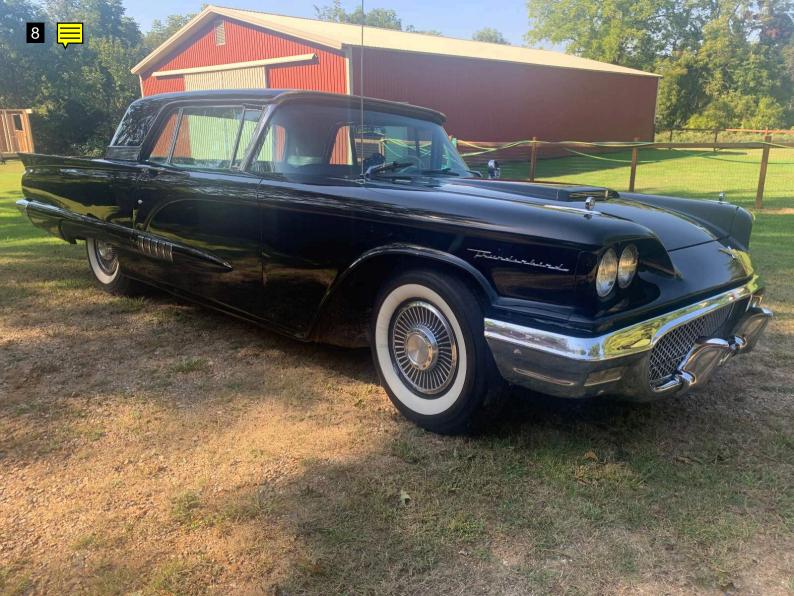

r Motor    | ~ |
| Interior Trim   | > |
| Inner Trunk     | ~ |

|  | Passenger's Front - No Issues |
|--|-------------------------------|
|  | Driver's Rear - No Issues     |
|  | Passenger's Rear - No Issues  |
|  | Wheel Condition               |
|  | Driver's Front - No Issues    |
|  | Passenger's Front - No Issues |
|  | Driver's Rear - No Issues     |
|  | Passenger's Rear - No Issues  |
|  | Tire Tread                    |
|  | Driver's Front - 8/32         |
|  | Passenger's Front - 8/32      |
|  |                               |

Driver's Rear - 8/32 Passenger's Rear - 8/32 10/32 OR MORE Tires have plenty of tread! (standard) 8/32 OR MORE Tires have plenty of tread! (low profile) 5/32 TO 7/32 Tires will need replacement soon! 4/32 OR LESS Tires need replacement!























































































































































Note for Image 1: side

#### Note for Image 2: front

Note for Image 3: rear

#### Note for Image 4: side rear

Note for Image 5: side rear

## Note for Image 6: windshield

Note for Image 7: side front

#### Note for Image 8: side front

Note for Image 9: side front

## Note for Image 10: hood

Note for Image 11: hood

# Note for Image 12:

engine bay

### Note for Image 13: engine bay

Note for Image 14: engine bay

## Note for Image 15: engine bay

Note for Image 16: engine bay

#### Note for Image 17: engine bay

# Note for Image 18:

engine bay

### Note for Image 19: engine bay

## Note for Image 20: engine bay

Note for Image 21:

engine bay

## Not