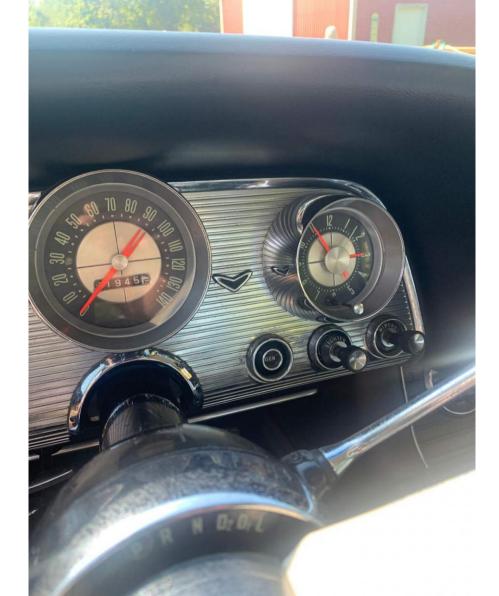

--------|
|  | Driver's Rear - No Issues     |
|  | Passenger's Rear - No Issues  |
|  | Wheel Condition               |
|  | Driver's Front - No Issues    |
|  | Passenger's Front - No Issues |
|  | Driver's Rear - No Issues     |
|  | Passenger's Rear - No Issues  |
|  | Tire Tread                    |
|  | Driver's Front - 8/32         |
|  | Passenger's Front - 8/32      |
|  |                               |

Driver's Rear - 8/32 Passenger's Rear - 8/32 10/32 OR MORE Tires have plenty of tread! (standard) 8/32 OR MORE Tires have plenty of tread! (low profile) 5/32 TO 7/32 Tires will need replacement soon! 4/32 OR LESS Tires need replacement!























































































































































Note for Image 1: side

#### Note for Image 2: front

Note for Image 3: rear

#### Note for Image 4: side rear

Note for Image 5: side rear

## Note for Image 6: windshield

Note for Image 7: side front

#### Note for Image 8: side front

Note for Image 9: side front

## Note for Image 10: hood

Note for Image 11: hood

# Note for Image 12:

engine bay

### Note for Image 13: engine bay

Note for Image 14: engine bay

## Note for Image 15: engine bay

Note for Image 16: engine bay

#### Note for Image 17: engine bay

# Note for Image 18:

engine bay

### Note for Image 19: engine bay

## Note for Image 20: engine bay

Note for Image 21:

engine bay

## Note for Image 22: VIN

## Note for Image 23: interior

### Note for Image 24: interior

Note for Image 25: interior

## Note for Ima