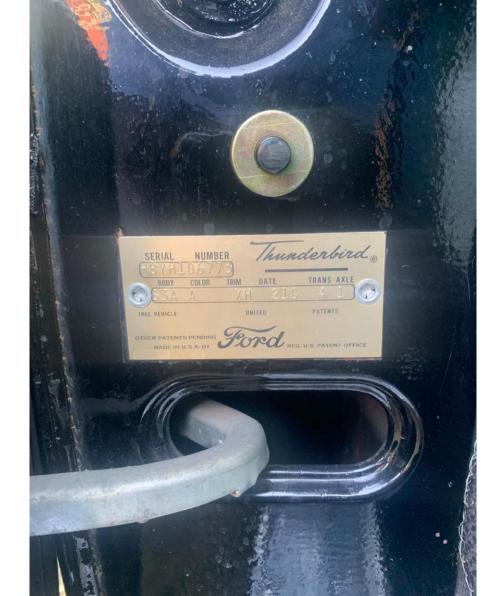

See below and pictures for more info.

| Vehicle Info                  |
|-------------------------------|
| Year - 1958                   |
| Make - Ford                   |
| Model - Thunderbird           |
| Mileage - 61945               |
| Transmission - Automatic      |
| VIN Number - h8yh106773       |
| Interior - Leather            |
| Interior Color - Black        |
| Body Color - Black            |
| Engine - 8 Cylinder           |
| Drive Type - Rear Wheel Drive |
| Fuel Type - Gas               |

## Note for Image 22: VIN