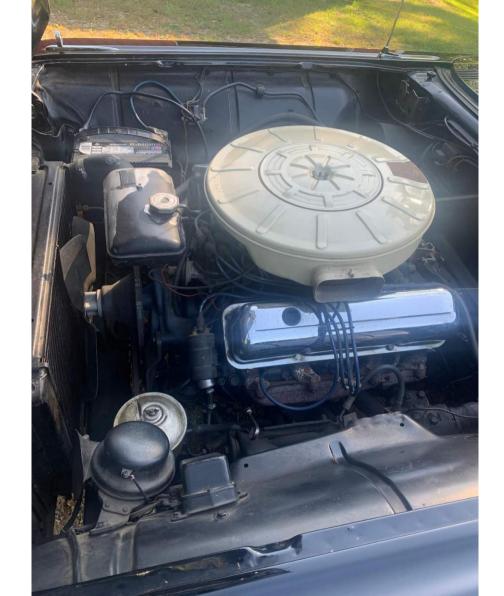

Under hood I noted the vehicle shows signs of oil leak on top of the engine. The engine shows active oil leaks. The engine should be pressure washed off and rechecked to verify source of the leak or all leaks. I noted some rust on the underside of the hood.

| Mechanical                                                                                                                                                                                   |   |
|----------------------------------------------------------------------------------------------------------------------------------------------------------------------------------------------|---|
| Air Filter                                                                                                                                                                                   | ~ |
| Battery Condition                                                                                                                                                                            | ~ |
| Charging System                                                                                                                                                                              | ~ |
| Cooling Fan Condition                                                                                                                                                                        | ~ |
| Radiator Cap Sealing Properly                                                                                                                                                                | ~ |
| Hoses                                                                                                                                                                                        | ~ |
| Radiator                                                                                                                                                                                     | ~ |
| Engine Coolant                                                                                                                                                                               | ~ |
| Coolant Leaks                                                                                                                                                                                | ~ |
| Belts                                                                                                                                                                                        | ~ |
| Power Steering                                                                                                                                                                               | ~ |
| Steering Fluid                                                                                                                                                                               | ~ |
| Engine Oil                                                                                                                                                                                   | ~ |
| Engine Fluid Leaks                                                                                                                                                                           | × |
| The vehicle shows signs of oil leak on top of the engine. The eng<br>shows active oil leaks. The engine should be pressure washed or<br>rechecked to verify source of the leak or all leaks. |   |
| Transmission Fluid                                                                                                                                                                           | ~ |
| Transmission Leaks                                                                                                                                                                           | ~ |
| Brake System                                                                                                                                                                                 | ~ |
| Brake Fluid Leaks                                                                                                                                                                            | ~ |
| Differential leaks                                                                                                                                                                           | ~ |
| Muffler System                                                                                                                                                                               | ~ |
| CV Joints and Axles                                                                                                                                                                          | ~ |
| Shocks and bushings                                                                                                                                                                          | ~ |
| Ball Joints and Tie Rods                                                                                                                                                                     | ~ |
| Modifications                                                                                                                                                                                | ~ |