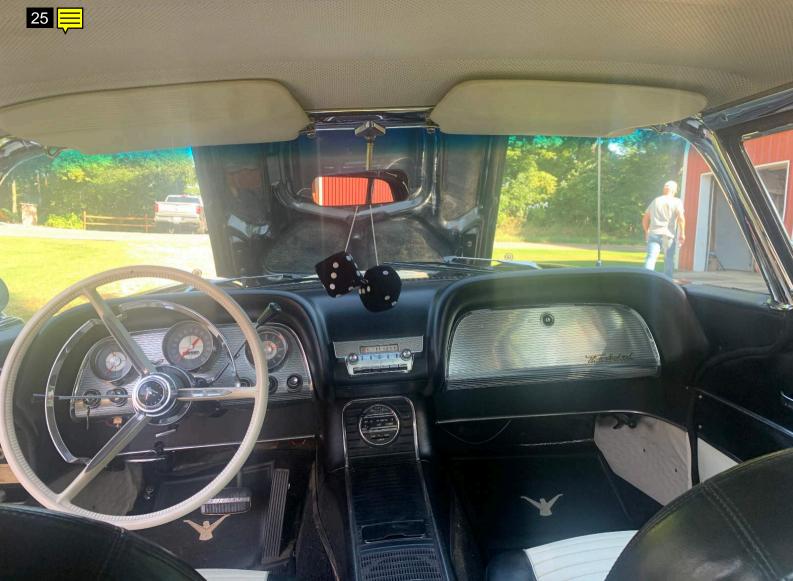

Inside I noted light wear on the seats. The door panels and interior trim looked good overall. I noted no smoke or odd odors. The interior blower worked, but I noted no heat. The windows and gauges worked.

| Interior                          |   |
|-----------------------------------|---|
| Steering Wheel                    | > |
| Horn                              | > |
| Seat Condition                    |   |
| There is light wear to the seats. |   |
| Clock                             | > |
| Radio/Navigation                  | > |
| Inner Door Panels                 | ~ |
| Power Locks                       | ~ |
| Window Switches                   | ~ |

## Note for Image 26: interior