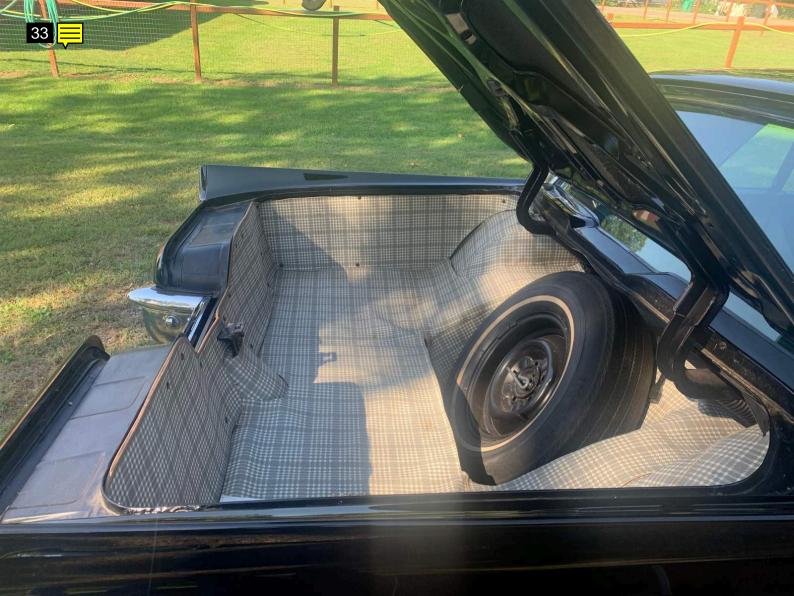

Passenger's Front - No Issues |
|--|-------------------------------|
|  | Driver's Rear - No Issues     |
|  | Passenger's Rear - No Issues  |
|  | Wheel Condition               |
|  | Driver's Front - No Issues    |
|  | Passenger's Front - No Issues |
|  | Driver's Rear - No Issues     |
|  | Passenger's Rear - No Issues  |
|  | Tire Tread                    |
|  | Driver's Front - 8/32         |
|  | Passenger's Front - 8/32      |
|  |                               |

Driver's Rear - 8/32 Passenger's Rear - 8/32 10/32 OR MORE Tires have plenty of tread! (standard) 8/32 OR MORE Tires have plenty of tread! (low profile) 5/32 TO 7/32 Tires will need replacement soon! 4/32 OR LESS Tires need replacement!























































































































































Note for Image 1: side

#### Note for Image 2: front

Note for Image 3: rear

#### Note for Image 4: side rear

Note for Image 5: side rear

## Note for Image 6: windshield

Note for Image 7: side front

#### Note for Image 8: side front

Note for Image 9: side front

## Note for Image 10: hood

Note for Image 11: hood

# Note for Image 12:

engine bay

### Note for Image 13: engine bay

Note for Image 14: engine bay

## Note for Image 15: engine bay

Note for Image 16: engine bay

#### Note for Image 17: engine bay

# Note for Image 18:

engine bay

### Note for Image 19: engine bay

## Note for Image 20: engine bay

Note for Image 21:

engine bay

## Note for Image 22: VIN

## Note for Image 23: interior

### Note for Imag