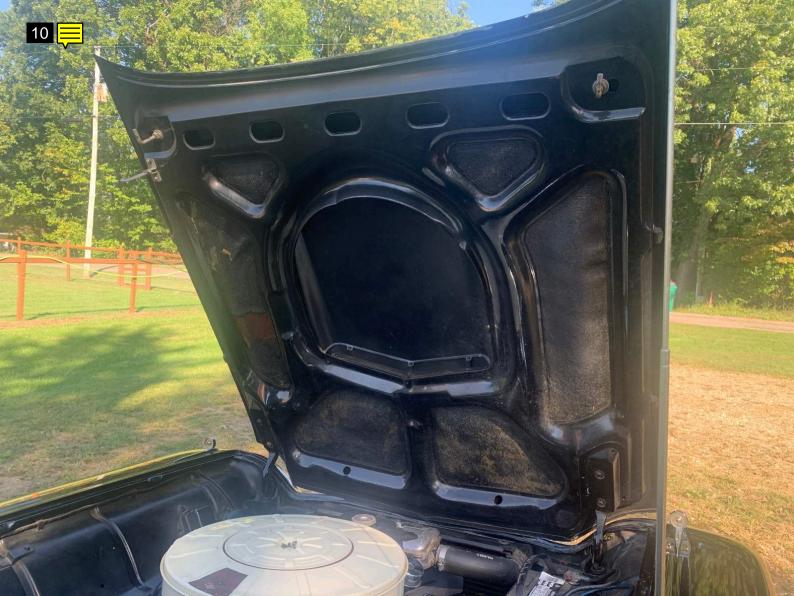

Under hood I noted the vehicle shows signs of oil leak on top of the engine. The engine shows active oil leaks. The engine should be pressure washed off and rechecked to verify source of the leak or all leaks. I noted some rust on the underside of the hood.

## Note for Image 10: hood

Note for Image 11: hood