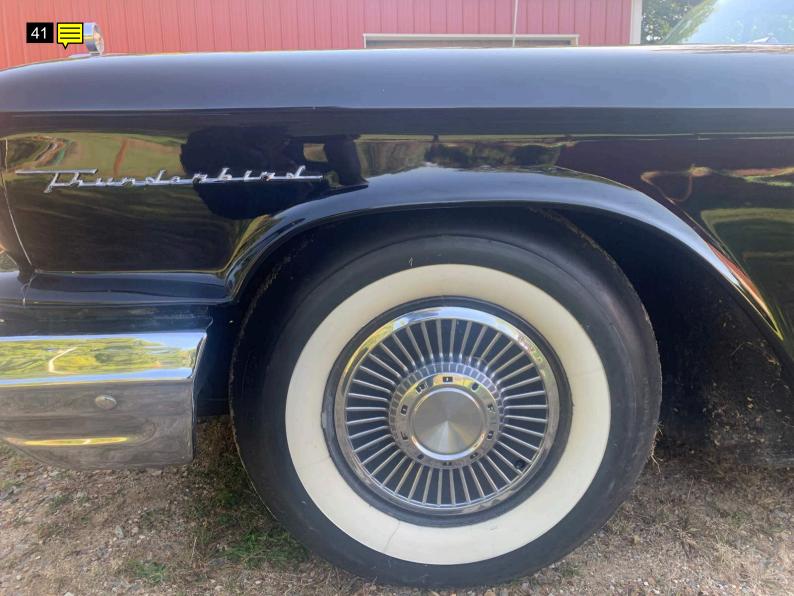

Note for Image 41: wheel

Note for Image 42: wheel

Note for Image 43: exterior

Note for Image 44: exterior

Note for Image 46: tealights

Note for Image 47: tealights

Note for Image 48: rear window

Note for Image 49: rear