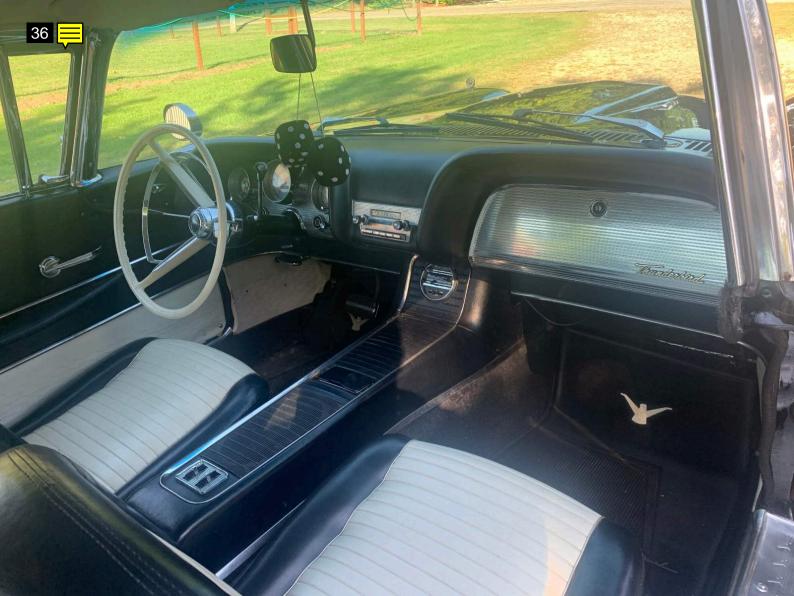

er's Front - No Issues |
|--|-------------------------------|
|  | Driver's Rear - No Issues     |
|  | Passenger's Rear - No Issues  |
|  | Wheel Condition               |
|  | Driver's Front - No Issues    |
|  | Passenger's Front - No Issues |
|  | Driver's Rear - No Issues     |
|  | Passenger's Rear - No Issues  |
|  | Tire Tread                    |
|  | Driver's Front - 8/32         |
|  | Passenger's Front - 8/32      |
|  |                               |

Driver's Rear - 8/32 Passenger's Rear - 8/32 10/32 OR MORE Tires have plenty of tread! (standard) 8/32 OR MORE Tires have plenty of tread! (low profile) 5/32 TO 7/32 Tires will need replacement soon! 4/32 OR LESS Tires need replacement!























































































































































Note for Image 1: side

#### Note for Image 2: front

Note for Image 3: rear

#### Note for Image 4: side rear

Note for Image 5: side rear

## Note for Image 6: windshield

Note for Image 7: side front

#### Note for Image 8: side front

Note for Image 9: side front

## Note for Image 10: hood

Note for Image 11: hood

# Note for Image 12:

engine bay

### Note for Image 13: engine bay

Note for Image 14: engine bay

## Note for Image 15: engine bay

Note for Image 16: engine bay

#### Note for Image 17: engine bay

# Note for Image 18:

engine bay

### Note for Image 19: engine bay

## Note for Image 20: engine bay

Note for Image 21:

engine bay

## Note for Image 22: VIN

## Note for Image 23: interior

### Note for Image 24: in