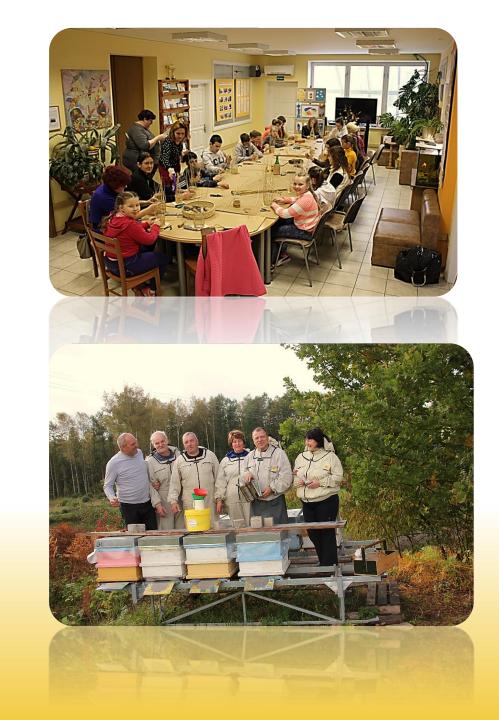

#### Vocational rehabilitation:

- Beekeeping worker program
- Flower arrangement program
- ❖Interior cleaner program
- Woodworker program
- Textile handcraft vendor program
- Garden caretaker program

### Educational programs:

- , Wickerwork
- **❖**"Poterry"
- "Making of natural beeswax candles"

Head of The Center Juozas Norinkevičius is giving a lesson about beeswax candles for children.

#### Methodical center:

- From 2011, social workers and their assistants can receive training up to 40h
- Training program of social worker's qualification: "Improvement of Social worker's competencies while working with disabled individuals"
- Introductory training program of social worker's assistants: "The primary elements of soial work with disabled individuals"